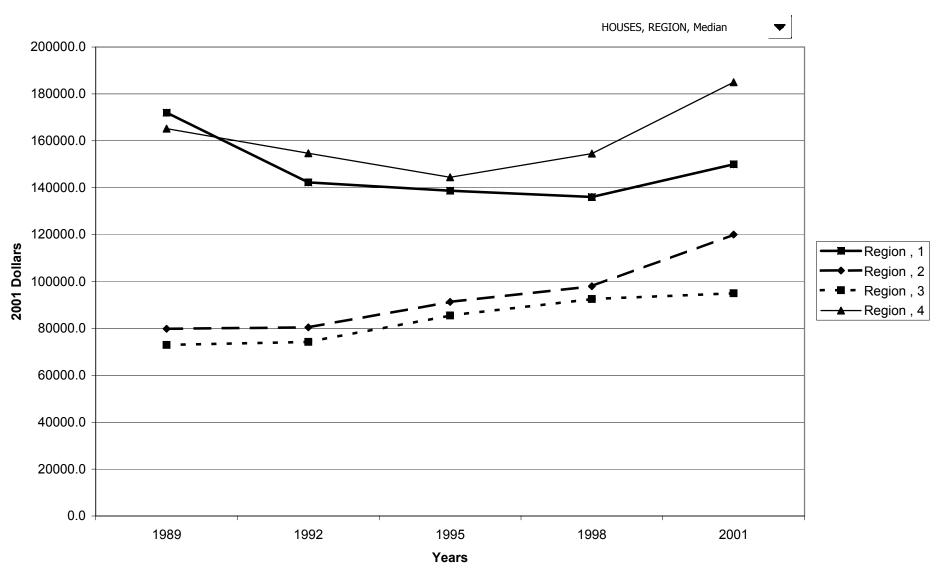

# Percent of families with primary residence, by region

# Median value of primary residence for families with holdings, by region

## Mean value of primary residence for families with holdings, by region