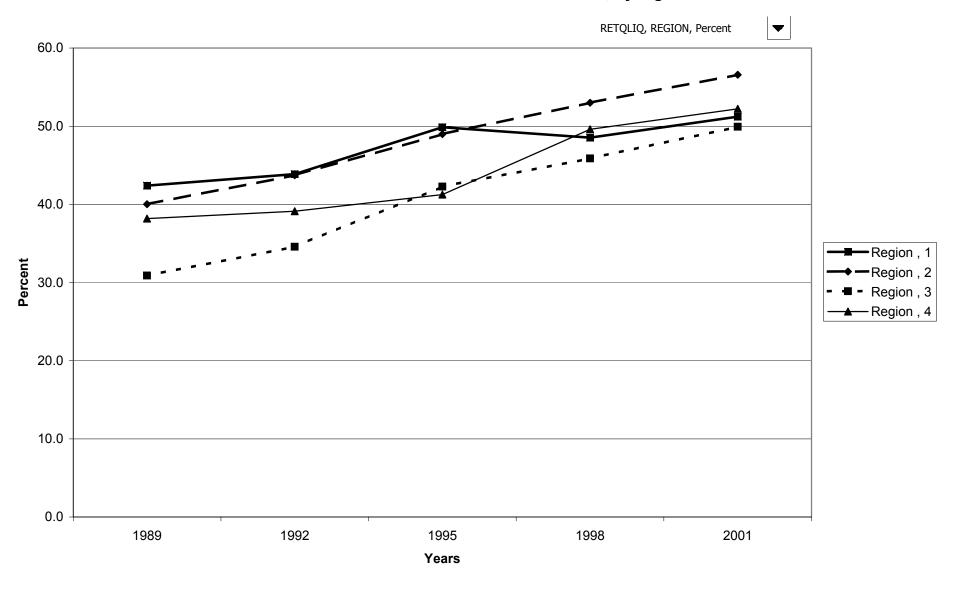

rement accounts, by education of head



## Median value of retirement accounts for families with holdings, by education of head



#### Mean value of retirement accounts for families with holdings, by education of head



## Percent of families with retirement accounts, by race of respondent



## Median value of retirement accounts for families with holdings, by race of respondent



## Mean value of retirement accounts for families with holdings, by race of respondent



## Percent of families with retirement accounts, by work status of head



#### Median value of retirement accounts for families with holdings, by work status of head



## Mean value of retirement accounts for families with holdings, by work status of head



## Percent of families with retirement accounts, by region



## Median value of retirement accounts for families with holdings, by region



## Mean value of retirement accounts for families with holdings, by region



# Percent of families with retirement accounts, by housing status



## Median value of retirement accounts for families with holdings, by housing status



# Mean value of retirement accounts for families with holdings, by housing status



#### Percent of families with retirement accounts, by percentile of net worth



### Median value of retirement accounts for families with holdings, by percentile of net worth



#### Mean value of retirement accounts for families with holdings, by percentile of net worth



#### Percent of families with cash value life insurance



## Median value of cash value life insurance for families with