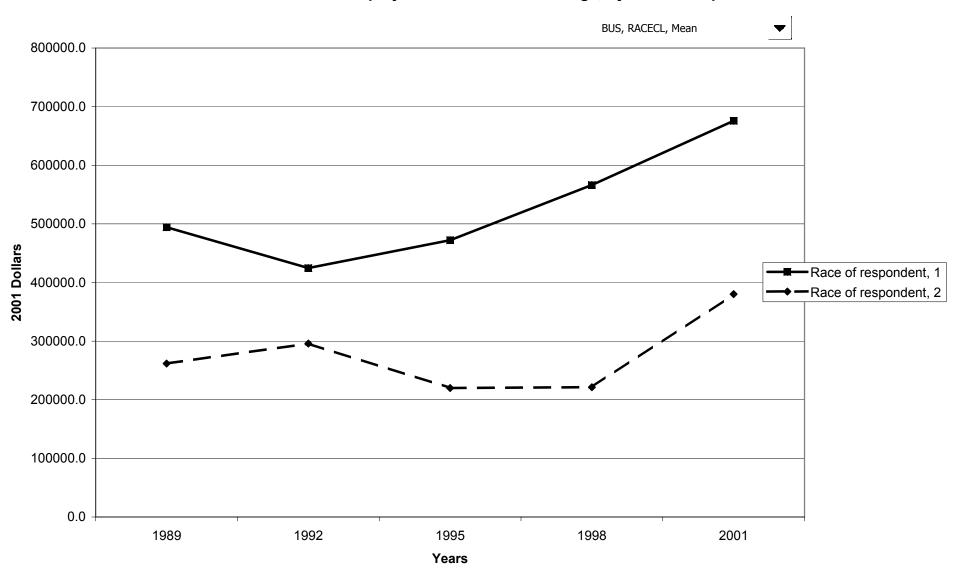

### Mean value of business equity for families with holdings, by race of respondent