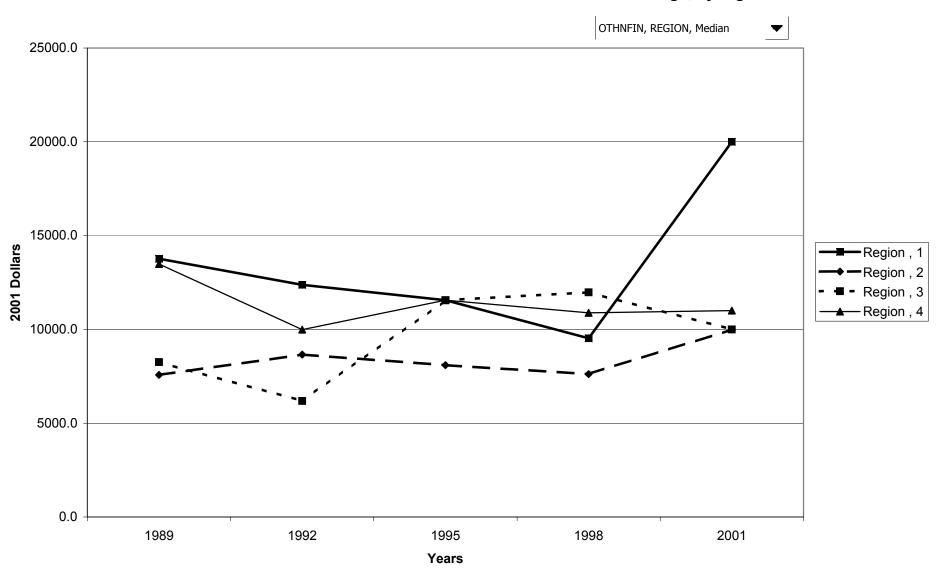

### Mean value of other nonfinancial assets for families with holdings, by education of head



## Percent of families with other nonfinancial assets, by race of respondent



## Median value of other nonfinancial assets for families with holdings, by race of respondent



## Mean value of other nonfinancial assets for families with holdings, by race of respondent



## Percent of families with other nonfinancial assets, by work status of head



## Median value of other nonfinancial assets for families with holdings, by work status of head



### Mean value of other nonfinancial assets for families with holdings, by work status of head



## Percent of families with other nonfinancial assets, by region



## Median value of other nonfinancial assets for families with holdings, by region



### Mean value of other nonfinancial assets for families with holdings, by region



### Percent of families with other nonfinancial assets, by housing status



## Median value of other nonfinancial assets for families with holdings, by housing status



### Mean value of other nonfinancial assets for families with holdings, by housing status



#### Percent of families with other nonfinancial assets, by percentile of net worth



### Median value of other nonfinancial assets for families with holdings, by percentile of net worth



#### Mean value of other nonfinancial assets for families with holdings, by percentile of net worth



# Percent of families with unrealized net capital gain



# Median value of unrealized net capital gain for all families



# Mean value of unrealized net