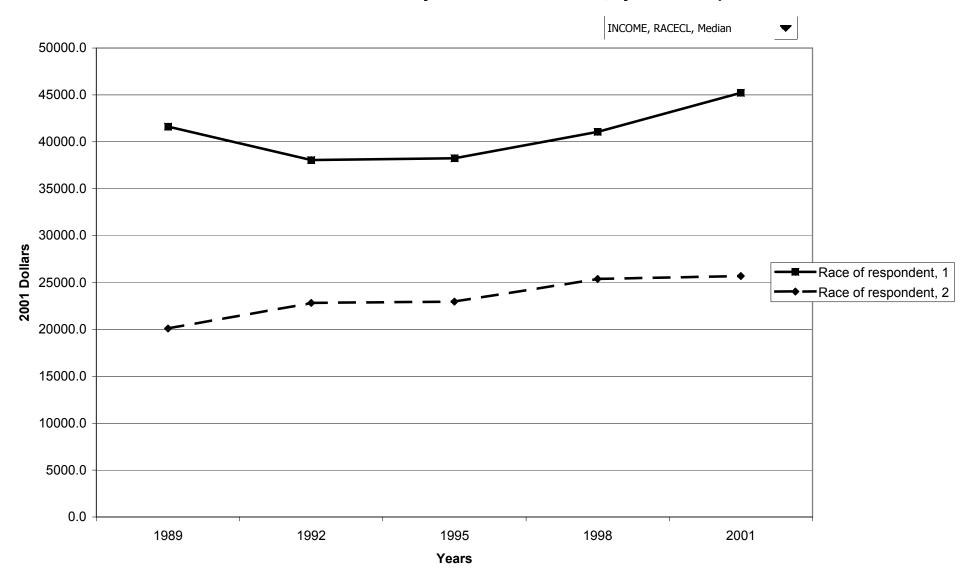

#### Median value of before-tax family income for all families, by race of respondent