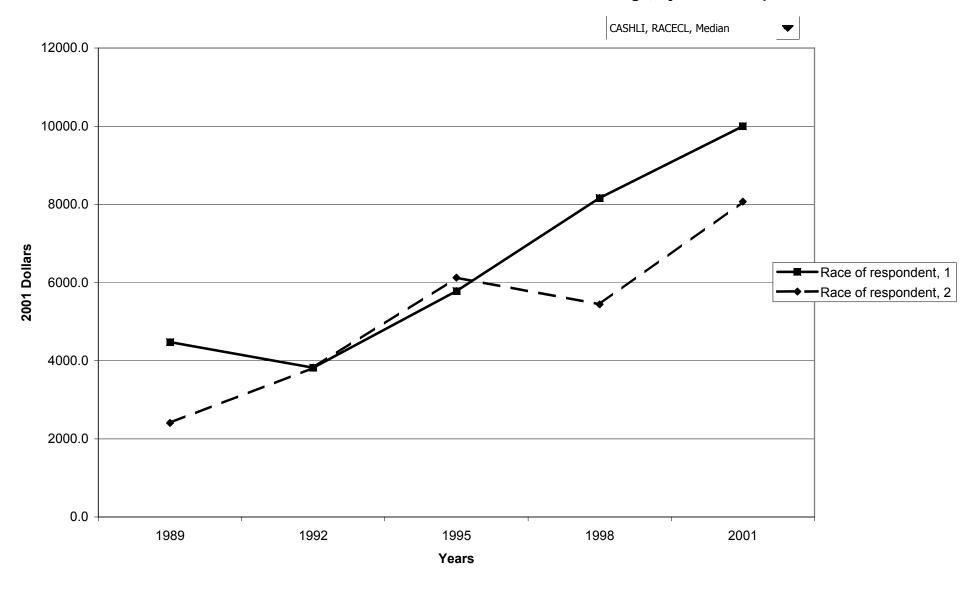

## Median value of cash value life insurance for families with holdings, by race of respondent