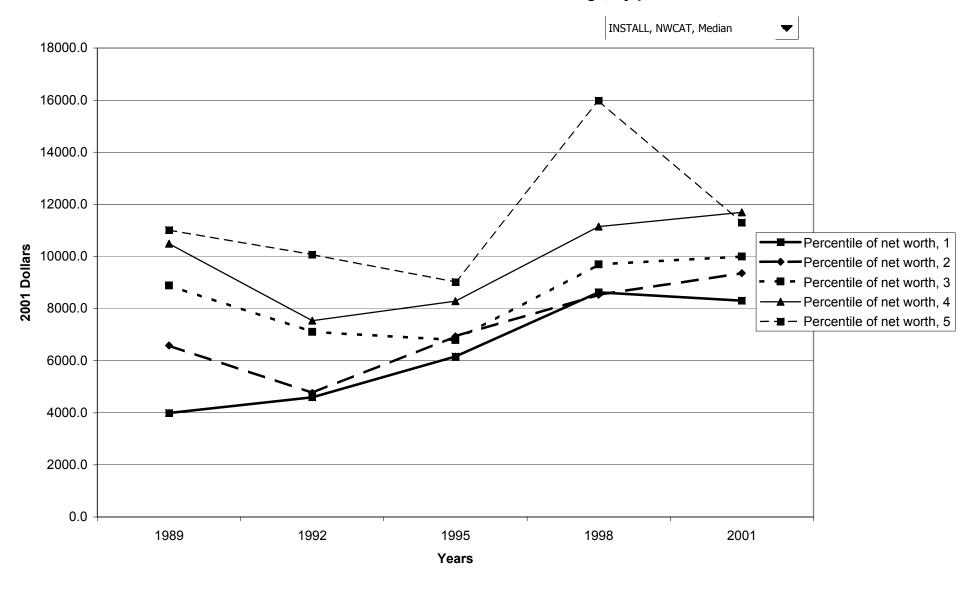

#### Median value of before-tax family income for all families, by percentile of net worth