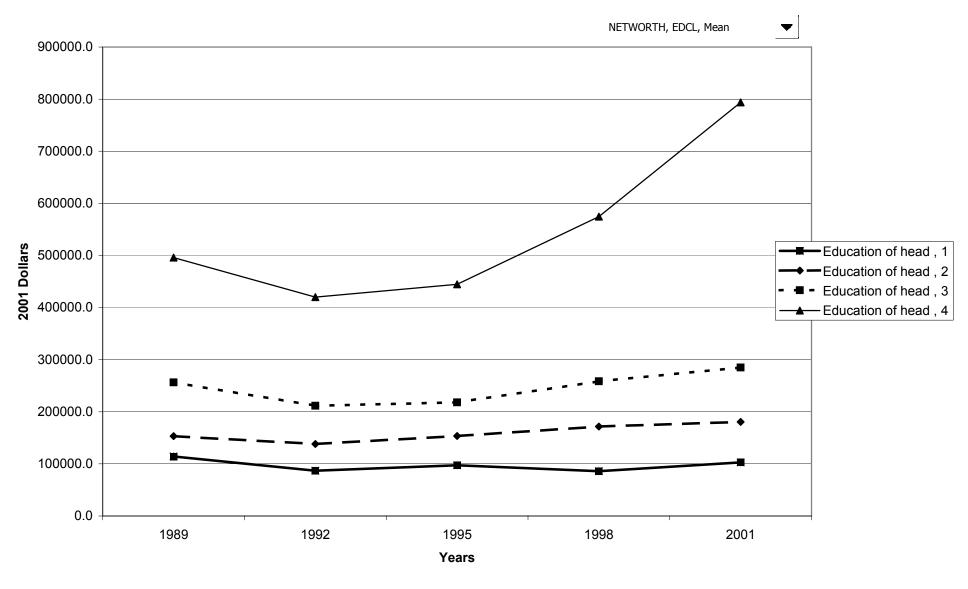

income for all families, by percentile of net worth



#### Percent of families with net worth



#### Median value of net worth for all families



#### Mean value of net worth for all families



#### Percent of families with net worth, by percentile of income



#### Median value of net worth for all families, by percentile of income



## Mean value of net worth for all families, by percentile of income



## Percent of families with net worth, by age of head



## Median value of net worth for all families, by age of head



## Mean value of net worth for all families, by age of head



## Percent of families with net worth, by education of head



## Median value of net worth for all families, by education of head



## Mean value of net worth for all families, by education of head



# Percent of families with net worth, by race of respondent



## Median value of net worth for all families, by race of respondent



## Mean value of net worth for all families, by race of respondent



## Percent of families with net worth, by work status of head



## Median value of net worth for all families, by work status of head



## Mean value of net worth for all families, by work status of head



# Percent of families with net worth, by region



## Median value of net worth for all families, by region



## Mean value of net worth for all families, by region



# Percent of families with net worth, by housing status



## Median value of net worth for all families, by housing status



## Mean value of net worth for all families, by housing status



## Percent of families