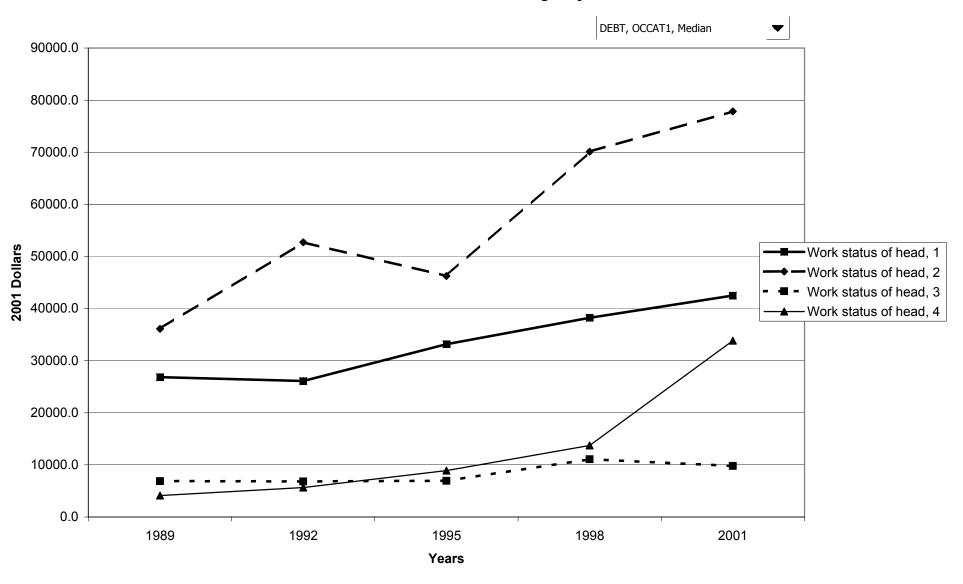

families with holdings, by percentile of income



#### Percent of families with debt, by age of head



## Median value of debt for families with holdings, by age of head



## Mean value of debt for families with holdings, by age of head



## Percent of families with debt, by education of head



## Median value of debt for families with holdings, by education of head



## Mean value of debt for families with holdings, by education of head



# Percent of families with debt, by race of respondent



## Median value of debt for families with holdings, by race of respondent



## Mean value of debt for families with holdings, by race of respondent



## Percent of families with debt, by work status of head



#### Median value of debt for families with holdings, by work status of head



## Mean value of debt for families with holdings, by work status of head



# Percent of families with debt, by region



# Median value of debt for families with holdings, by region



#### Mean value of debt for families with holdings, by region



# Percent of families with debt, by housing status



## Median value of debt for families with holdings, by housing status



# Mean value of debt for families with holdings, by housing status



## Percent of families with debt, by percentile of net worth



## Median value of debt for families with holdings, by percentile of net worth



## Mean value of debt for families with holdings, by percentile of net worth



#### Percent of families with home-secured debt



## Median value of home-secured debt for families with holdings



# Mean