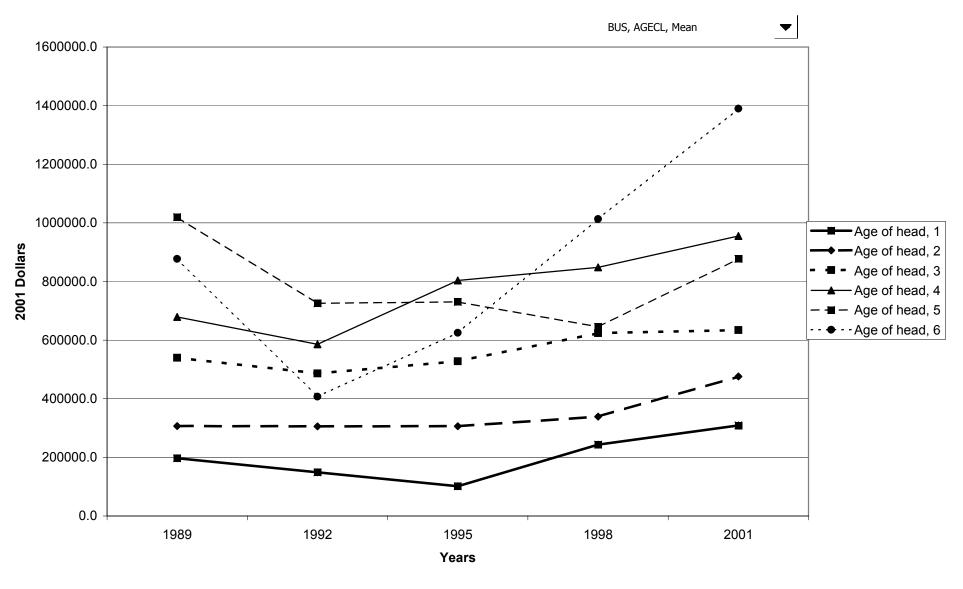

s, by percentile of net worth



# Mean value of net equity in non-residential real estate for families with holdings, by percentile of net worth



# Percent of families with business equity



# Median value of business equity for families with holdings



# Mean value of business equity for families with holdings



### Percent of families with business equity, by percentile of income



#### Median value of business equity for families with holdings, by percentile of income



#### Mean value of business equity for families with holdings, by percentile of income



### Percent of families with business equity, by age of head



### Median value of business equity for families with holdings, by age of head



### Mean value of business equity for families with holdings, by age of head



### Percent of families with business equity, by education of head



### Median value of business equity for families with holdings, by education of head



### Mean value of business equity for families with holdings, by education of head



### Percent of families with business equity, by race of respondent



### Median value of business equity for families with holdings, by race of respondent



### Mean value of business equity for families with holdings, by race of respondent



### Percent of families with business equity, by work status of head



### Median value of business equity for families with holdings, by work status of head



### Mean value of business equity for families with holdings, by work status of head



### Percent of families with business equity, by region