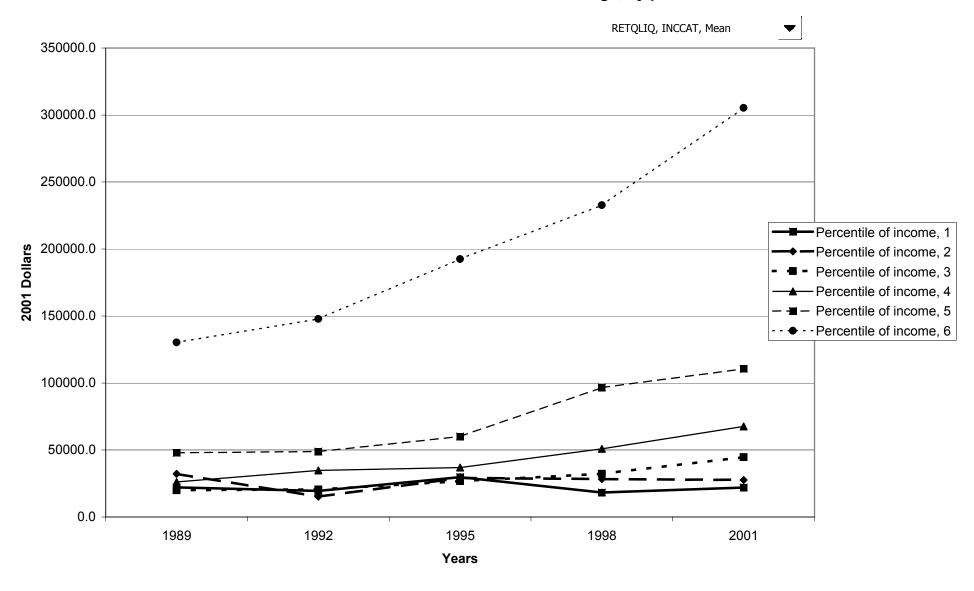

#### Mean value of before-tax family income for all families, by percentile of income