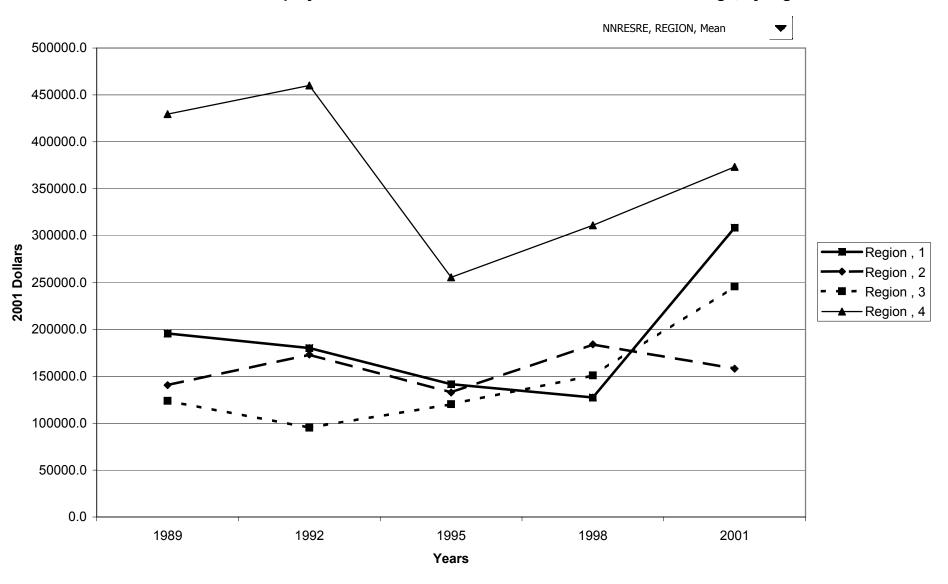

an value of net equity in non-residential real estate for families with holdings, by race of



# Mean value of net equity in non-residential real estate for families with holdings, by race of



#### Percent of families with net equity in non-residential real estate, by work status of head



# Median value of net equity in non-residential real estate for families with holdings, by work status



### Mean value of net equity in non-residential real estate for families with holdings, by work status of



#### Percent of families with net equity in non-residential real estate, by region



#### Median value of net equity in non-residential real estate for families with holdings, by region



#### Mean value of net equity in non-residential real estate for families with holdings, by region



#### Percent of families with net equity in non-residential real estate, by housing status



# Median value of net equity in non-residential real estate for families with holdings, by housing



#### Mean value of net equity in non-residential real estate for families with holdings, by housing status



#### Percent of families with net equity in non-residential real estate, by percentile of net worth



# Median value of net equity in non-residential real estate for families with holdings, by percentile of net worth



# Mean value of net equity in non-residential real estate for families with holdings, by percentile of net worth



# Percent of families with business equity



# Median value of business equity for families with holdings



# Mean value of business equity for families