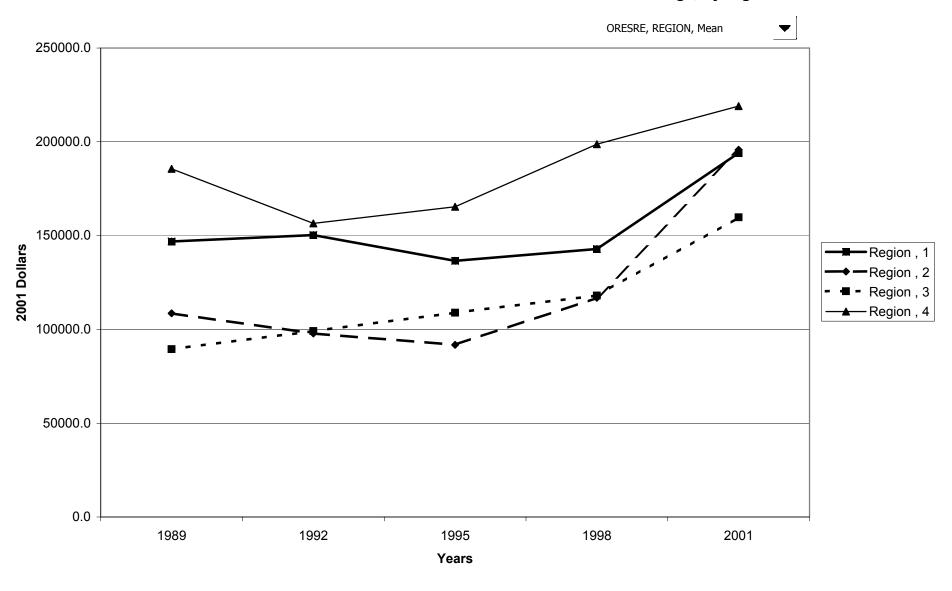

residential real estate, by race of respondent



### Median value of other residential real estate for families with holdings, by race of respondent



# Mean value of other residential real estate for families with holdings, by race of respondent



## Percent of families with other residential real estate, by work status of head



#### Median value of other residential real estate for families with holdings, by work status of head



#### Mean value of other residential real estate for families with holdings, by work status of head



#### Percent of families with other residential real estate, by region



#### Median value of other residential real estate for families with holdings, by region



#### Mean value of other residential real estate for families with holdings, by region



### Percent of families with other residential real estate, by housing status



#### Median value of other residential real estate for families with holdings, by housing status



#### Mean value of other residential real estate for families with holdings, by housing status



#### Percent of families with other residential real estate, by percentile of net worth



#### Median value of other residential real estate for families with holdings, by percentile of net worth



#### Mean value of other residential real estate for families with holdings, by percentile of net worth



### Percent of families with net equity in non-residential real estate



### Median value of net equity in non-residential real estate for families with holdings



### Mean value of net equity in non-residentia