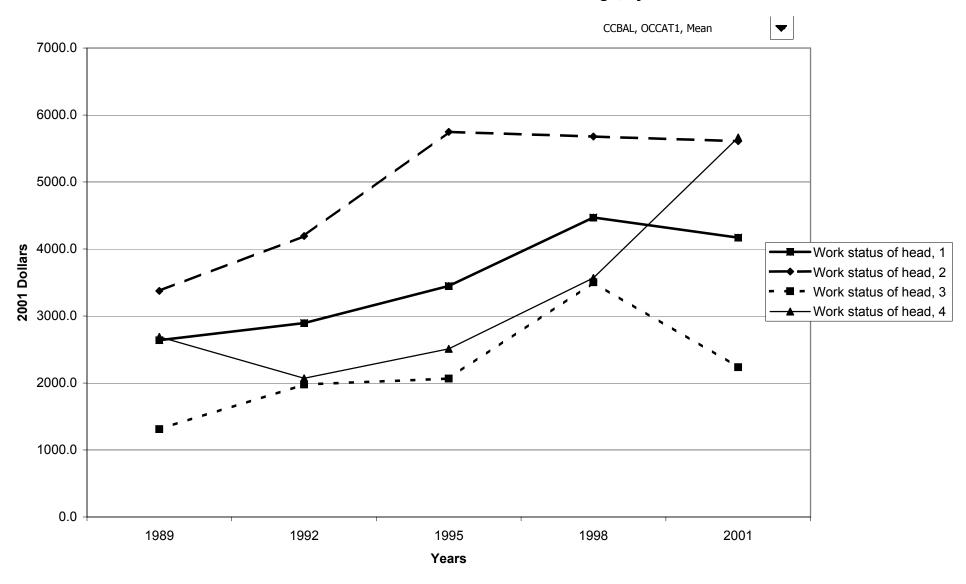

## Mean value of before-tax family income for all families, by work status of head