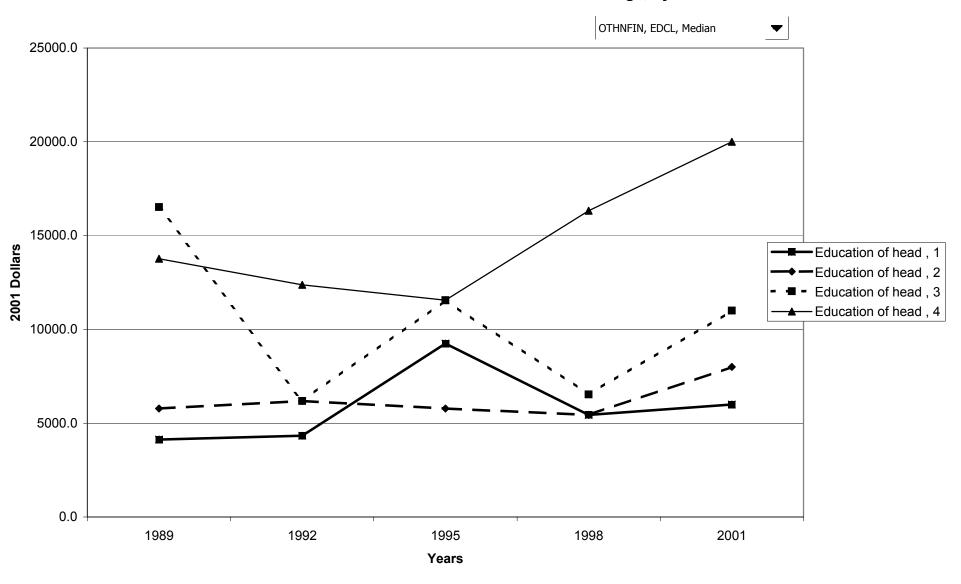

holdings



### Mean value of other nonfinancial assets for families with holdings



#### Percent of families with other nonfinancial assets, by percentile of income



### Median value of other nonfinancial assets for families with holdings, by percentile of income



### Mean value of other nonfinancial assets for families with holdings, by percentile of income



### Percent of families with other nonfinancial assets, by age of head



### Median value of other nonfinancial assets for families with holdings, by age of head



### Mean value of other nonfinancial assets for families with holdings, by age of head



## Percent of families with other nonfinancial assets, by education of head



## Median value of other nonfinancial assets for families with holdings, by education of head



### Mean value of other nonfinancial assets for families with holdings, by education of head



## Percent of families with other nonfinancial assets, by race of respondent



## Median value of other nonfinancial assets for families with holdings, by race of respondent



## Mean value of other nonfinancial assets for families with holdings, by race of respondent



## Percent of families with other nonfinancial assets, by work status of head



## Median value of other nonfinancial assets for families with holdings, by work status of head



### Mean value of other nonfinancial assets for families with holdings, by work status of head



## Percent of families with other nonfinancial assets, by region



## Median value of other nonfinancial assets for families with holdings, by region