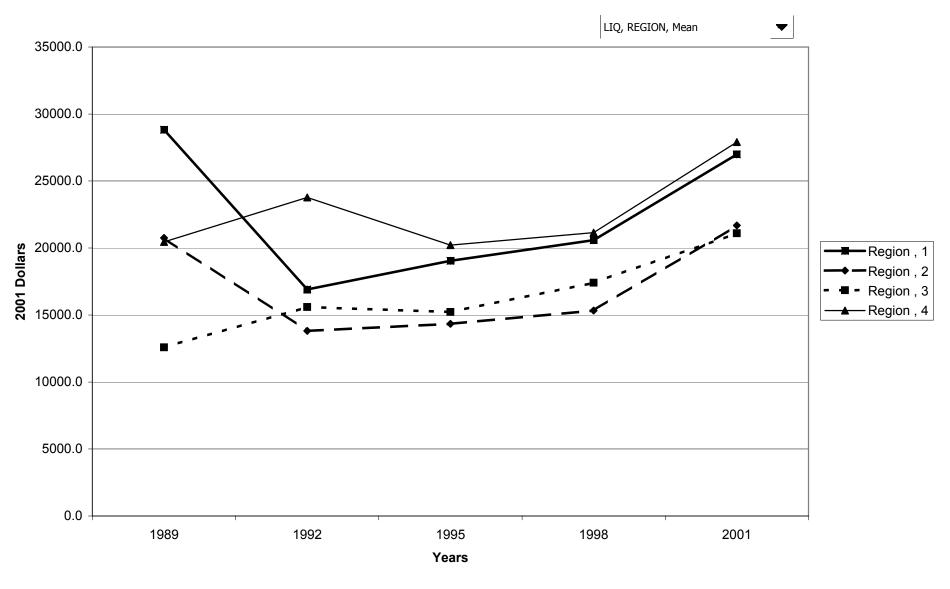

ounts for families with holdings, by education of head



## Percent of families with transaction accounts, by race of respondent



## Median value of transaction accounts for families with holdings, by race of respondent



## Mean value of transaction accounts for families with holdings, by race of respondent



## Percent of families with transaction accounts, by work status of head



### Median value of transaction accounts for families with holdings, by work status of head



## Mean value of transaction accounts for families with holdings, by work status of head



# Percent of families with transaction accounts, by region



## Median value of transaction accounts for families with holdings, by region



## Mean value of transaction accounts for families with holdings, by region



## Percent of families with transaction accounts, by housing status



## Median value of transaction accounts for families with holdings, by housing status



## Mean value of transaction accounts for families with holdings, by housing status



### Percent of families with transaction accounts, by percentile of net worth



### Median value of transaction accounts for families with holdings, by percentile of net worth



### Mean value of transaction accounts for families with holdings, by percentile of net worth



# Percent of families with certificates of deposit



## Median value of certificates of deposit for families with holdings



## Mean value of certificates of deposit for families with holdings



## Percent of families with certificates of deposit, by percentile of income