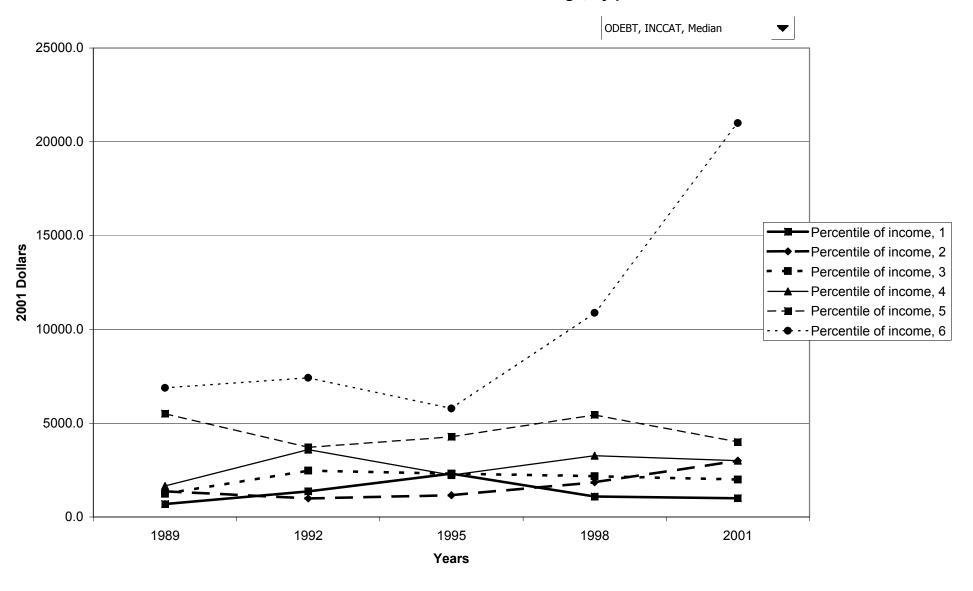

ances, by housing status



## Median value of credit card balances for families with holdings, by housing status



## Mean value of credit card balances for families with holdings, by housing status



#### Percent of families with credit card balances, by percentile of net worth



#### Median value of credit card balances for families with holdings, by percentile of net worth



#### Mean value of credit card balances for families with holdings, by percentile of net worth



#### Percent of families with other debt



## Median value of other debt for families with holdings



## Mean value of other debt for families with holdings



#### Percent of families with other debt, by percentile of income



#### Median value of other debt for families with holdings, by percentile of income



#### Mean value of other debt for families with holdings, by percentile of income



## Percent of families with other debt, by age of head



## Median value of other debt for families with holdings, by age of head



### Mean value of other debt for families with holdings, by age of head



### Percent of families with other debt, by education of head



### Median value of other debt for families with holdings, by education of head



### Mean value of other debt for families with holdings, by education of head



# Percent of families with other debt, by race of respondent



### Median value of other debt for families with holdings, by race of respondent



### Mean value of other debt for families with holdings, by race of respondent



### Percent of families with other debt, by w