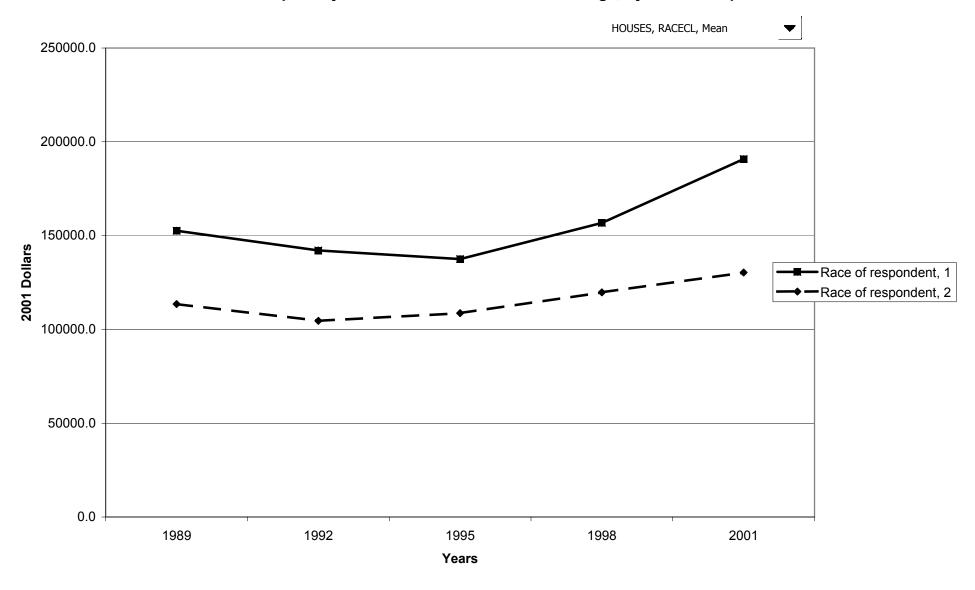

### Mean value of primary residence for families with holdings, by race of respondent