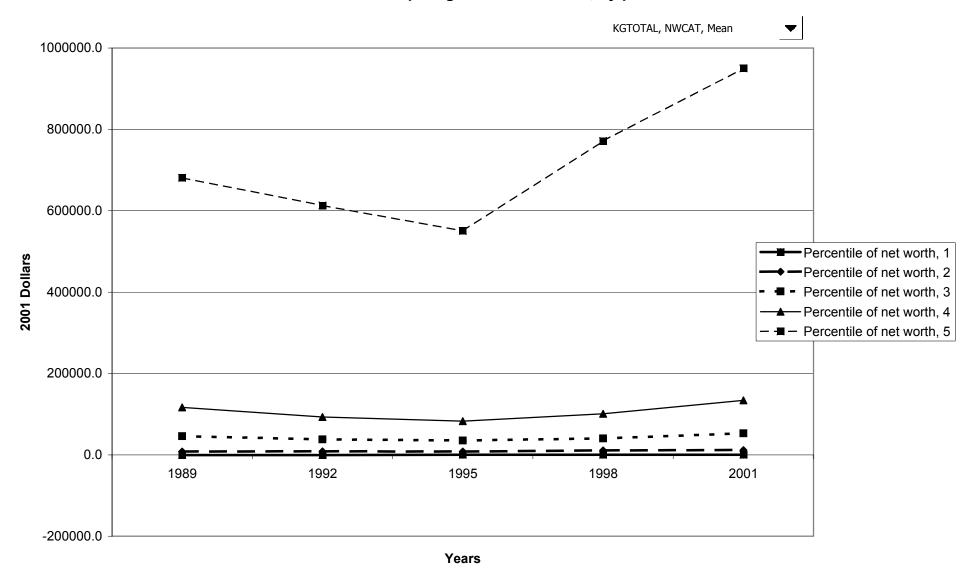

#### Mean value of before-tax family income for all families, by percentile of net worth