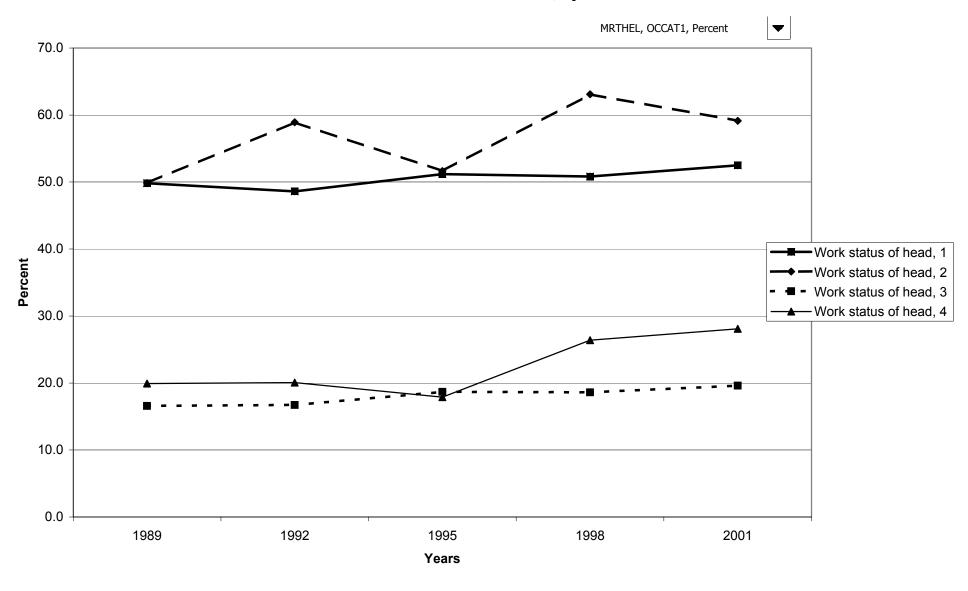

income



# Percent of families with home-secured debt, by age of head



# Median value of home-secured debt for families with holdings, by age of head



## Mean value of home-secured debt for families with holdings, by age of head



## Percent of families with home-secured debt, by education of head



# Median value of home-secured debt for families with holdings, by education of head



# Mean value of home-secured debt for families with holdings, by education of head



# Percent of families with home-secured debt, by race of respondent



# Median value of home-secured debt for families with holdings, by race of respondent



# Mean value of home-secured debt for families with holdings, by race of respondent



# Percent of families with home-secured debt, by work status of head



# Median value of home-secured debt for families with holdings, by work status of head



# Mean value of home-secured debt for families with holdings, by work status of head



## Percent of families with home-secured debt, by region



# Median value of home-secured debt for families with holdings, by region



# Mean value of home-secured debt for families with holdings, by region



# Percent of families with home-secured debt, by housing status



## Median value of home-secured debt for families with holdings, by housing status



# Mean value of home-secured debt for families with holdings, by housing status



#### Percent of families with home-secured debt, by percentile of net worth



## Median value of home-secured debt for families with holdings, by percentile of net worth