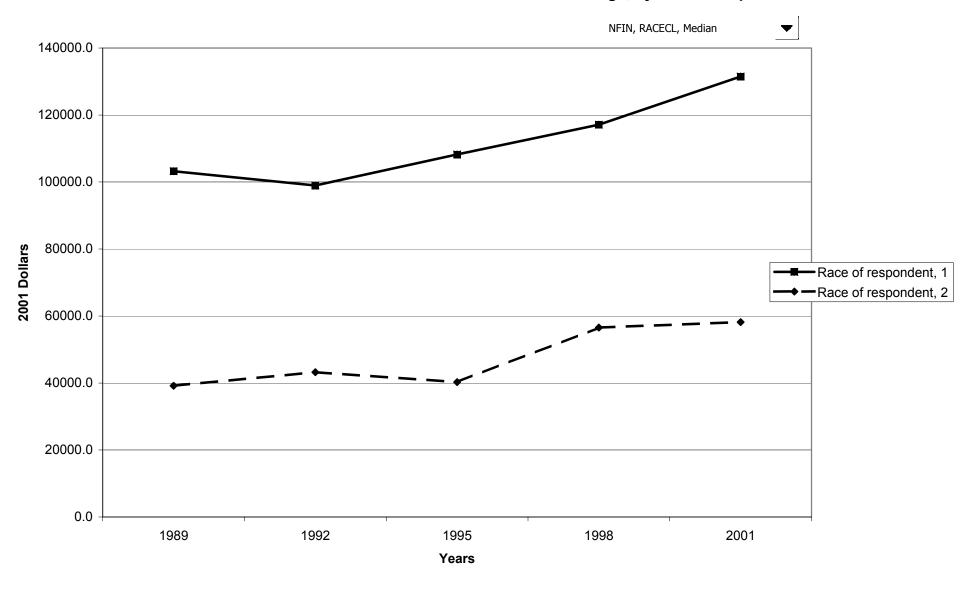

#### Median value of before-tax family income for all families, by race of respondent