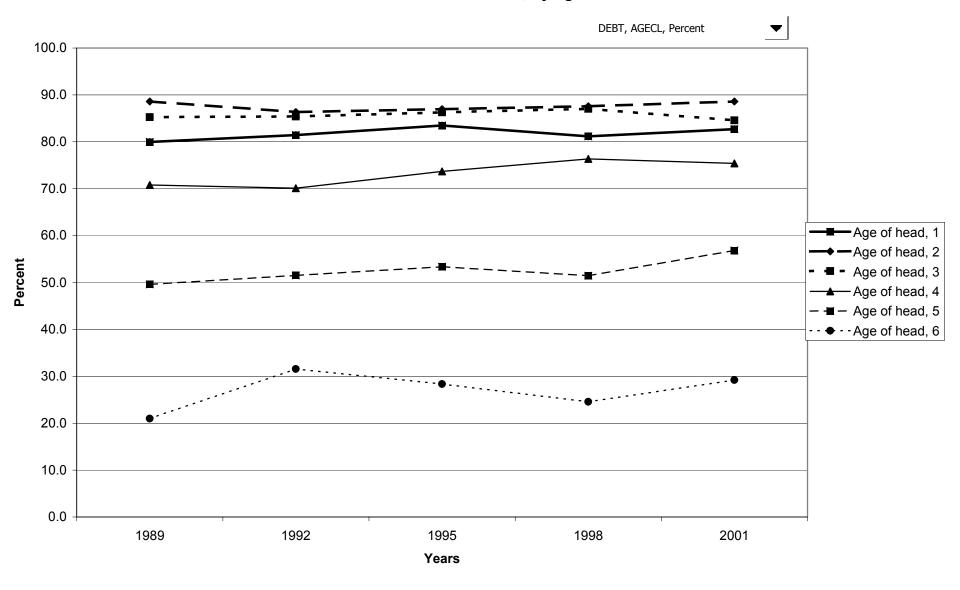

es, by housing status



## Mean value of unrealized net capital gain for all families, by housing status



## Percent of families with unrealized net capital gain, by percentile of net worth



#### Median value of unrealized net capital gain for all families, by percentile of net worth



#### Mean value of unrealized net capital gain for all families, by percentile of net worth



#### Percent of families with debt



## Median value of debt for families with holdings



## Mean value of debt for families with holdings



## Percent of families with debt, by percentile of income



# Median value of debt for families with holdings, by percentile of income



## Mean value of debt for families with holdings, by percentile of income



#### Percent of families with debt, by age of head



## Median value of debt for families with holdings, by age of head



## Mean value of debt for families with holdings, by age of head



## Percent of families with debt, by education of head



## Median value of debt for families with holdings, by education of head



## Mean value of debt for families with holdings, by education of head



# Percent of families with debt, by race of respondent



## Median value of debt for families with holdings, by race of respondent



## Mean value of debt for families with holdings, by race of respondent



## Percent of families with debt, by work status of head



#### Median value of debt for families with holdings, by work status of head



## Mean value of debt for families with holdings, by work status of head



# Percent of families with