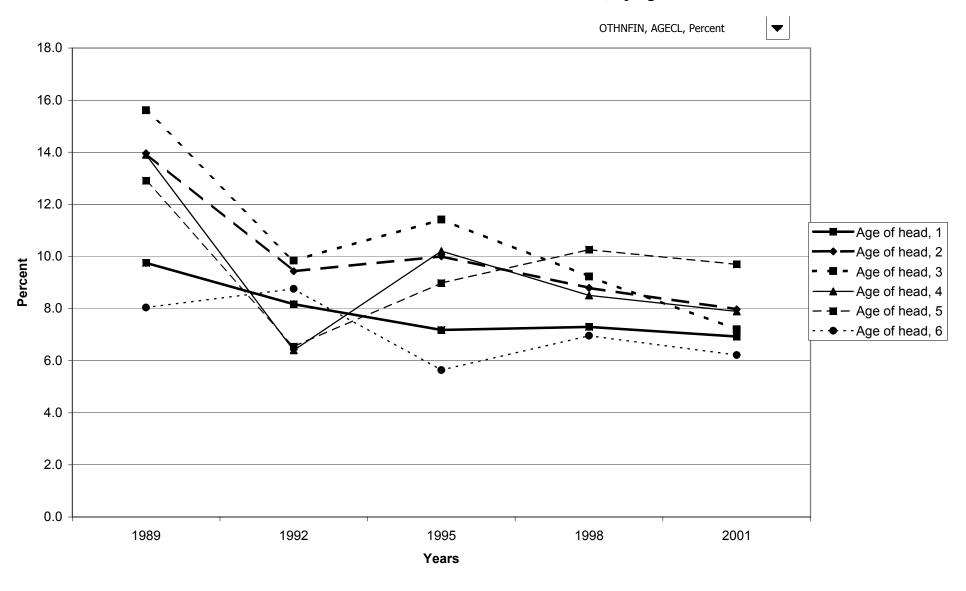

h business equity, by percentile of net worth



### Median value of business equity for families with holdings, by percentile of net worth



### Mean value of business equity for families with holdings, by percentile of net worth



#### Percent of families with other nonfinancial assets



### Median value of other nonfinancial assets for families with holdings



### Mean value of other nonfinancial assets for families with holdings



#### Percent of families with other nonfinancial assets, by percentile of income



### Median value of other nonfinancial assets for families with holdings, by percentile of income



### Mean value of other nonfinancial assets for families with holdings, by percentile of income



### Percent of families with other nonfinancial assets, by age of head



### Median value of other nonfinancial assets for families with holdings, by age of head



### Mean value of other nonfinancial assets for families with holdings, by age of head



## Percent of families with other nonfinancial assets, by education of head



## Median value of other nonfinancial assets for families with holdings, by education of head



### Mean value of other nonfinancial assets for families with holdings, by education of head



## Percent of families with other nonfinancial assets, by race of respondent



## Median value of other nonfinancial assets for families with holdings, by race of respondent



## Mean value of other nonfinancial assets for families with holdings, by race of respondent



## Percent of families with other nonfinancial assets, by work status