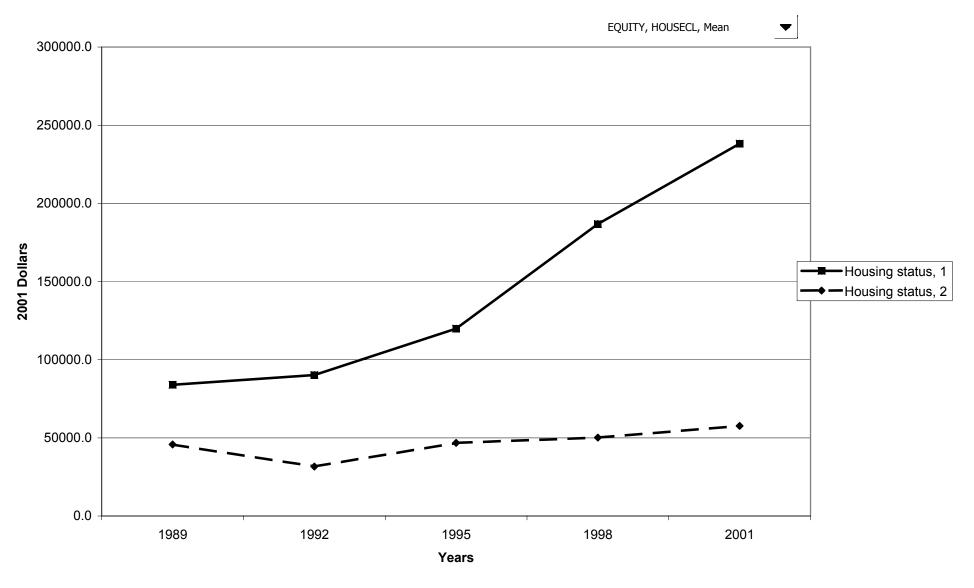

indirect, by work status of head



### Median value of stock holdings, direct or indirect for families with holdings, by work status of head



#### Mean value of stock holdings, direct or indirect for families with holdings, by work status of head



# Percent of families with stock holdings, direct or indirect, by region



# Median value of stock holdings, direct or indirect for families with holdings, by region



# Mean value of stock holdings, direct or indirect for families with holdings, by region



# Percent of families with stock holdings, direct or indirect, by housing status



# Median value of stock holdings, direct or indirect for families with holdings, by housing status



# Mean value of stock holdings, direct or indirect for families with holdings, by housing status



#### Percent of families with stock holdings, direct or indirect, by percentile of net worth



# Median value of stock holdings, direct or indirect for families with holdings, by percentile of net



# Mean value of stock holdings, direct or indirect for families with holdings, by percentile of net worth



#### Percent of families with nonfinancial assets



# Median value of nonfinancial assets for families with holdings



# Mean value of nonfinancial assets for families with holdings



#### Percent of families with nonfinancial assets, by percentile of income



#### Median value of nonfinancial assets for families with holdings, by percentile of income



#### Mean value of nonfinancial assets for families with holdings, by percentile of income



# Percent of families with nonfin