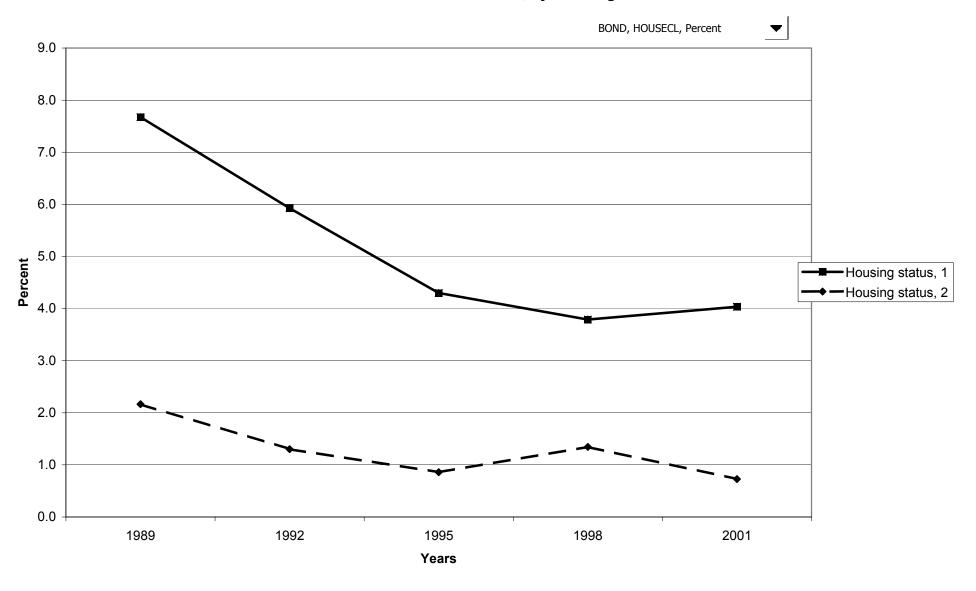

e of bonds for families with holdings, by education of head



### Mean value of bonds for families with holdings, by education of head



# Percent of families with bonds, by race of respondent



### Median value of bonds for families with holdings, by race of respondent



### Mean value of bonds for families with holdings, by race of respondent



# Percent of families with bonds, by work status of head



### Median value of bonds for families with holdings, by work status of head



### Mean value of bonds for families with holdings, by work status of head



# Percent of families with bonds, by region



# Median value of bonds for families with holdings, by region



# Mean value of bonds for families with holdings, by region



# Percent of families with bonds, by housing status



#### Median value of bonds for families with holdings, by housing status



### Mean value of bonds for families with holdings, by housing status



### Percent of families with bonds, by percentile of net worth



#### Median value of bonds for families with holdings, by percentile of net worth



### Mean value of bonds for families with holdings, by percentile of net worth



# Percent of families with publicly traded stock



# Median value of publicly traded stock for families with holdings



# Mean value of publicly traded stock for families with holdings



# Percent of families with publicly traded stock, by percentile of income



### Median value of publicly traded stock for families with holdings, by percentile of income



### Mean value of publicly traded stock for families