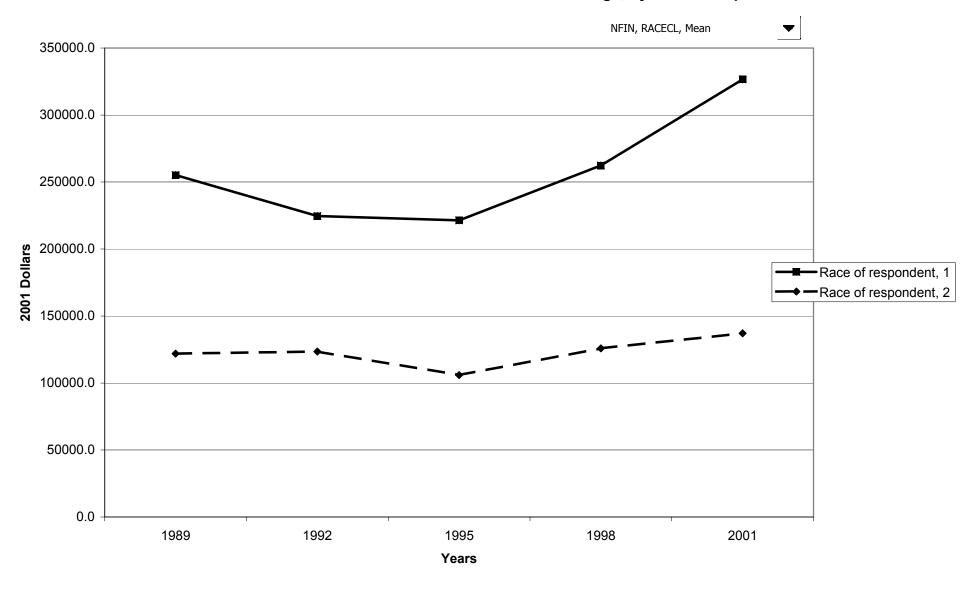

#### Mean value of before-tax family income for all families, by race of respondent