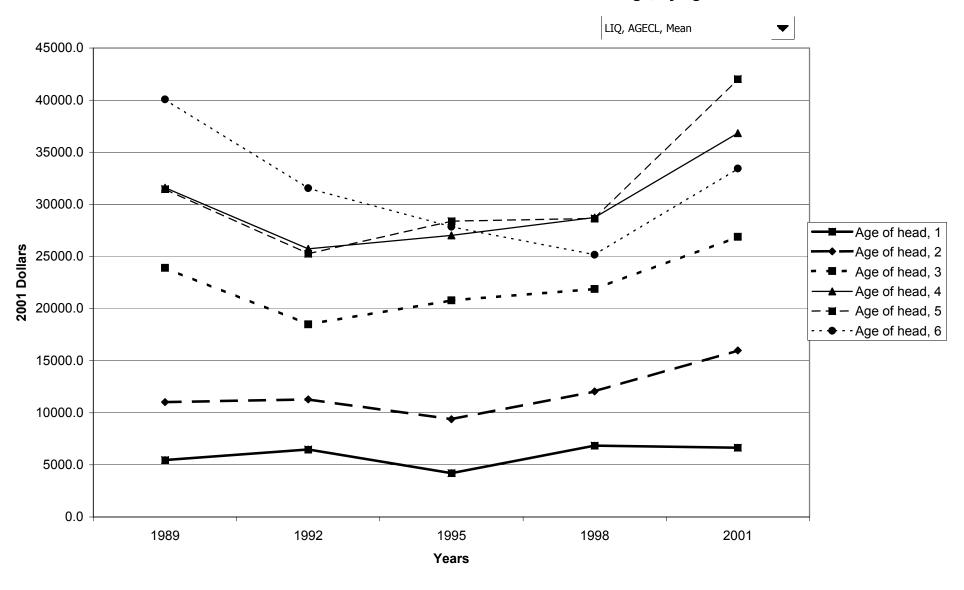

worth



### Mean value of financial assets for families with holdings, by percentile of net worth



### Percent of families with transaction accounts



## Median value of transaction accounts for families with holdings



## Mean value of transaction accounts for families with holdings



### Percent of families with transaction accounts, by percentile of income



#### Median value of transaction accounts for families with holdings, by percentile of income



### Mean value of transaction accounts for families with holdings, by percentile of income



### Percent of families with transaction accounts, by age of head



## Median value of transaction accounts for families with holdings, by age of head



## Mean value of transaction accounts for families with holdings, by age of head



### Percent of families with transaction accounts, by education of head



## Median value of transaction accounts for families with holdings, by education of head



### Mean value of transaction accounts for families with holdings, by education of head



## Percent of families with transaction accounts, by race of respondent



## Median value of transaction accounts for families with holdings, by race of respondent



## Mean value of transaction accounts for families with holdings, by race of respondent



## Percent of families with transaction accounts, by work status of head



### Median value of transaction accounts for families with holdings, by work status of head



## Mean value of transaction accounts for families with holdings, by work status of head



# Percent of famil