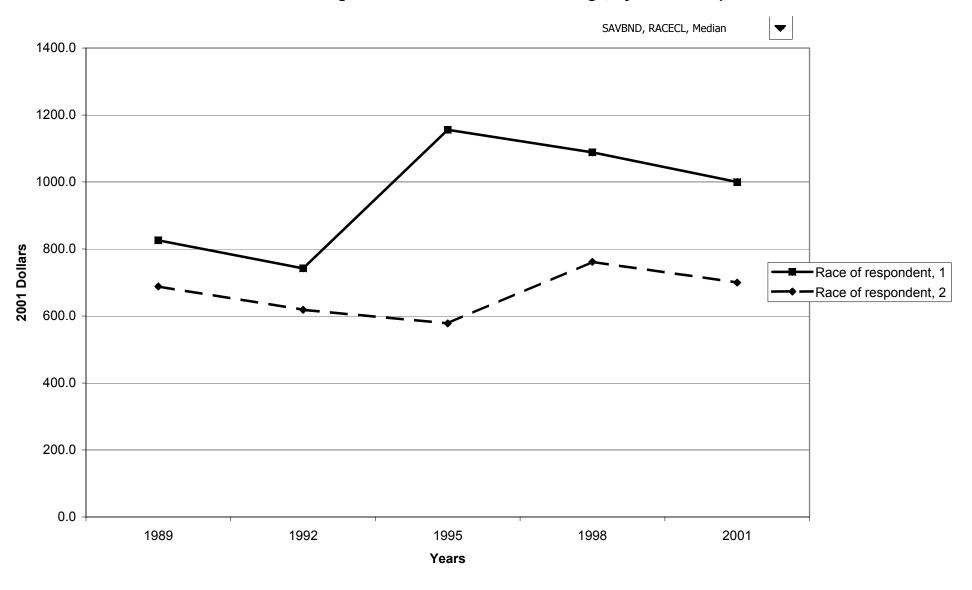

## Median value of savings bonds for families with holdings, by race of respondent