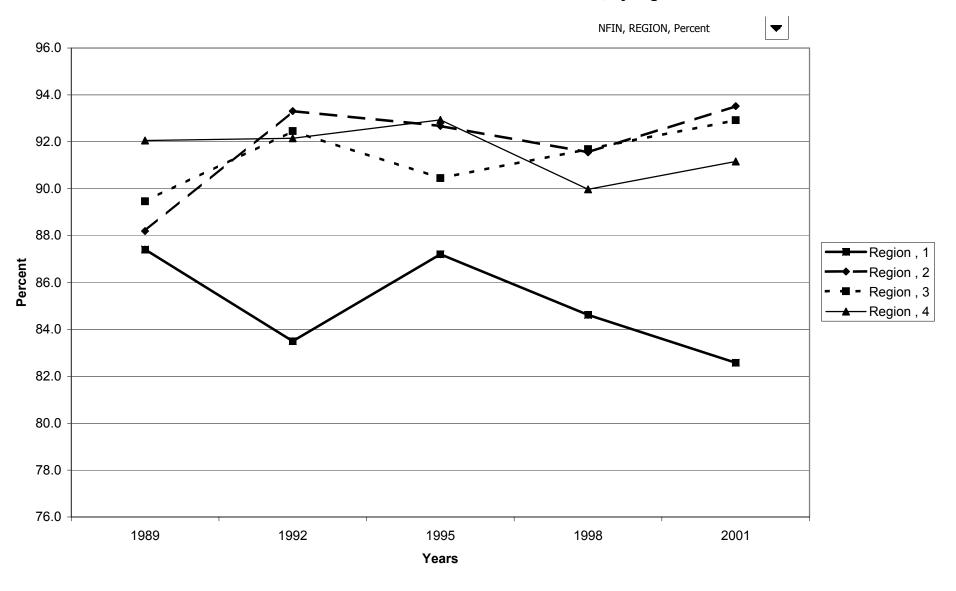

ancial assets, by education of head



# Median value of nonfinancial assets for families with holdings, by education of head



#### Mean value of nonfinancial assets for families with holdings, by education of head



#### Percent of families with nonfinancial assets, by race of respondent



# Median value of nonfinancial assets for families with holdings, by race of respondent



#### Mean value of nonfinancial assets for families with holdings, by race of respondent



# Percent of families with nonfinancial assets, by work status of head



#### Median value of nonfinancial assets for families with holdings, by work status of head



#### Mean value of nonfinancial assets for families with holdings, by work status of head



# Percent of families with nonfinancial assets, by region



# Median value of nonfinancial assets for families with holdings, by region



# Mean value of nonfinancial assets for families with holdings, by region



# Percent of families with nonfinancial assets, by housing status



# Median value of nonfinancial assets for families with holdings, by housing status



# Mean value of nonfinancial assets for families with holdings, by housing status



# Percent of families with nonfinancial assets, by percentile of net worth



#### Median value of nonfinancial assets for families with holdings, by percentile of net worth



#### Mean value of nonfinancial assets for families with holdings, by percentile of net worth



#### Percent of families with owned vehicles



## Median value of owned vehicles for families with holdings



## Mean value o