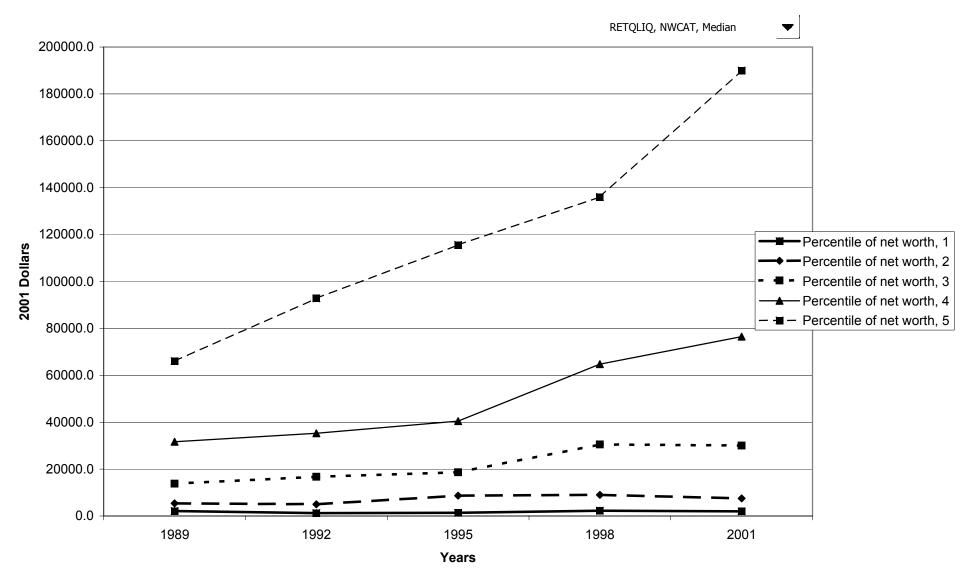

#### Median value of before-tax family income for all families, by percentile of net worth