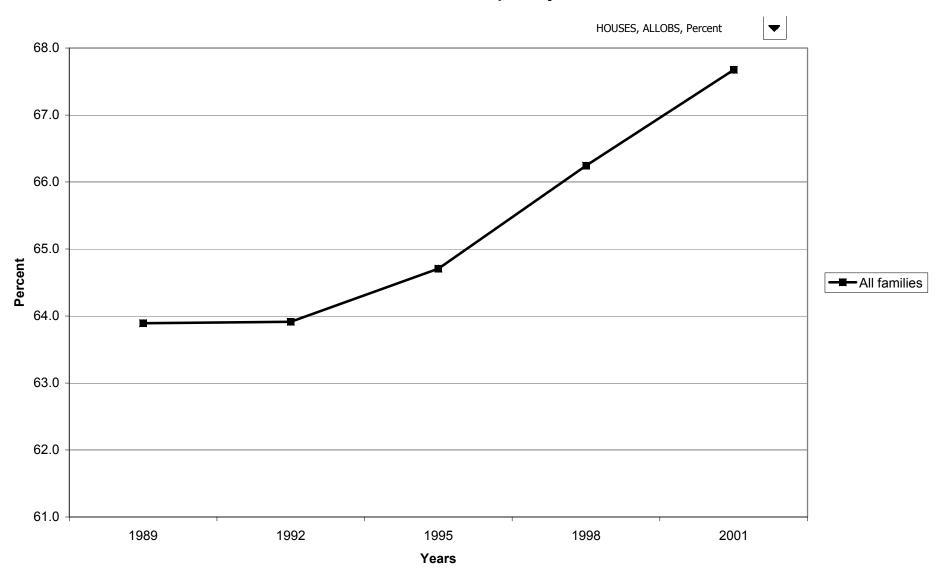

es for families with holdings, by work status of head



### Percent of families with owned vehicles, by region



#### Median value of owned vehicles for families with holdings, by region



## Mean value of owned vehicles for families with holdings, by region



### Percent of families with owned vehicles, by housing status



### Median value of owned vehicles for families with holdings, by housing status



## Mean value of owned vehicles for families with holdings, by housing status



### Percent of families with owned vehicles, by percentile of net worth



# Median value of owned vehicles for families with holdings, by percentile of net worth



#### Mean value of owned vehicles for families with holdings, by percentile of net worth



# Percent of families with primary residence



## Median value of primary residence for families with holdings



## Mean value of primary residence for families with holdings



#### Percent of families with primary residence, by percentile of income



#### Median value of primary residence for families with holdings, by percentile of income



#### Mean value of primary residence for families with holdings, by percentile of income



### Percent of families with primary residence, by age of head



#### Median value of primary residence for families with holdings, by age of head



## Mean value of primary residence for families with holdings, by age of head



## Percent of families with primary residence, by education of head



## Median value of primary residence for families with holdings, by education of head



## Mean valu