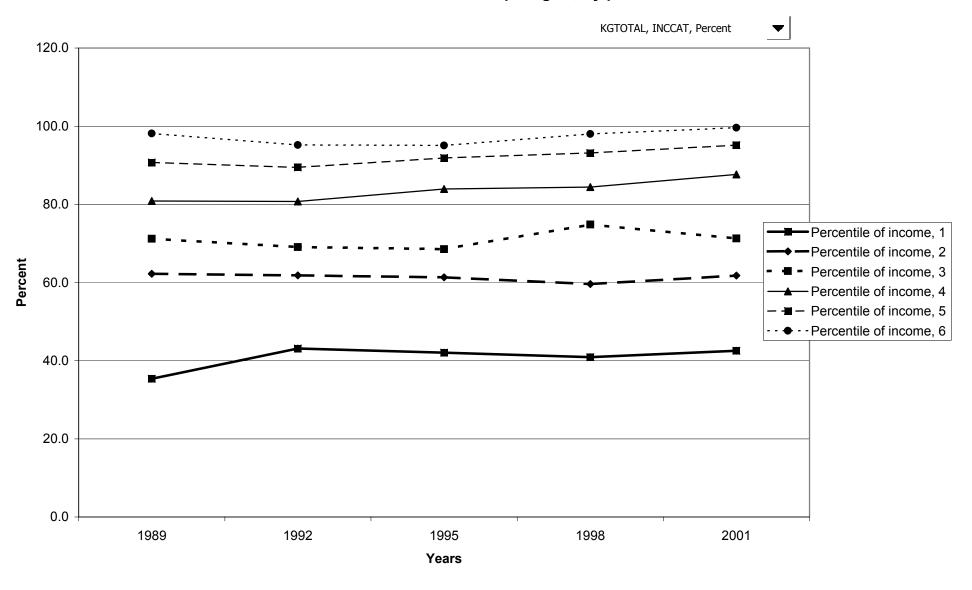

other nonfinancial assets, by housing status



## Median value of other nonfinancial assets for families with holdings, by housing status



### Mean value of other nonfinancial assets for families with holdings, by housing status



#### Percent of families with other nonfinancial assets, by percentile of net worth



### Median value of other nonfinancial assets for families with holdings, by percentile of net worth



#### Mean value of other nonfinancial assets for families with holdings, by percentile of net worth



# Percent of families with unrealized net capital gain



# Median value of unrealized net capital gain for all families



# Mean value of unrealized net capital gain for all families



## Percent of families with unrealized net capital gain, by percentile of income



### Median value of unrealized net capital gain for all families, by percentile of income



### Mean value of unrealized net capital gain for all families, by percentile of income



## Percent of families with unrealized net capital gain, by age of head



### Median value of unrealized net capital gain for all families, by age of head



### Mean value of unrealized net capital gain for all families, by age of head



### Percent of families with unrealized net capital gain, by education of head



## Median value of unrealized net capital gain for all families, by education of head



## Mean value of unrealized net capital gain for all families, by education of head



## Percent of families with unrealized net capital gain, by race of respondent



### Median value of unrealized ne