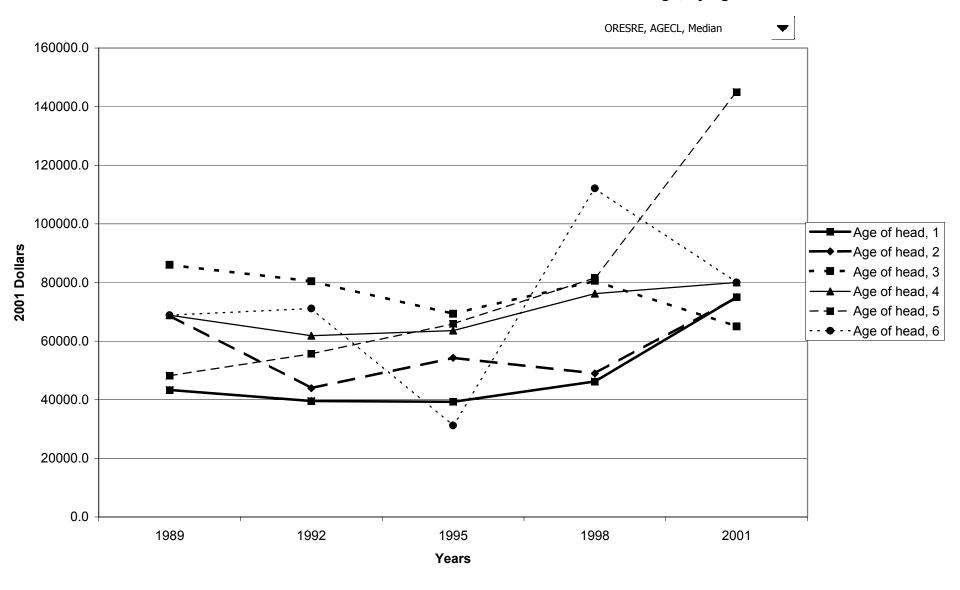

f net worth



#### Mean value of primary residence for families with holdings, by percentile of net worth



#### Percent of families with other residential real estate



#### Median value of other residential real estate for families with holdings



## Mean value of other residential real estate for families with holdings



#### Percent of families with other residential real estate, by percentile of income



### Median value of other residential real estate for families with holdings, by percentile of income



#### Mean value of other residential real estate for families with holdings, by percentile of income



## Percent of families with other residential real estate, by age of head



#### Median value of other residential real estate for families with holdings, by age of head



### Mean value of other residential real estate for families with holdings, by age of head



## Percent of families with other residential real estate, by education of head



#### Median value of other residential real estate for families with holdings, by education of head



#### Mean value of other residential real estate for families with holdings, by education of head



#### Percent of families with other residential real estate, by race of respondent



### Median value of other residential real estate for families with holdings, by race of respondent



# Mean value of other residential real estate for families with holdings, by race of respondent



## Percent of families with other residential real estate, by work status of head



#### Median value of other residential real