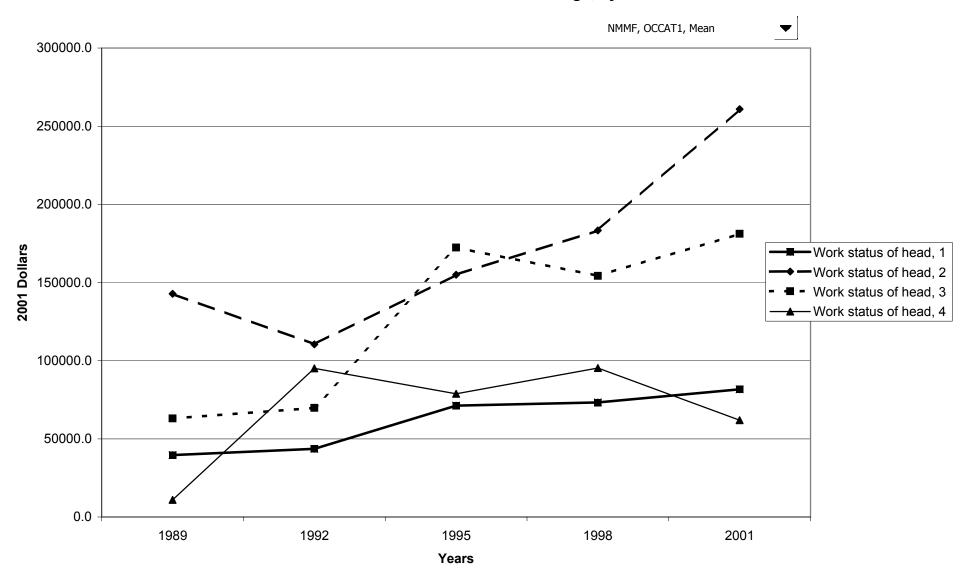

## Mean value of before-tax family income for all families, by work status of head