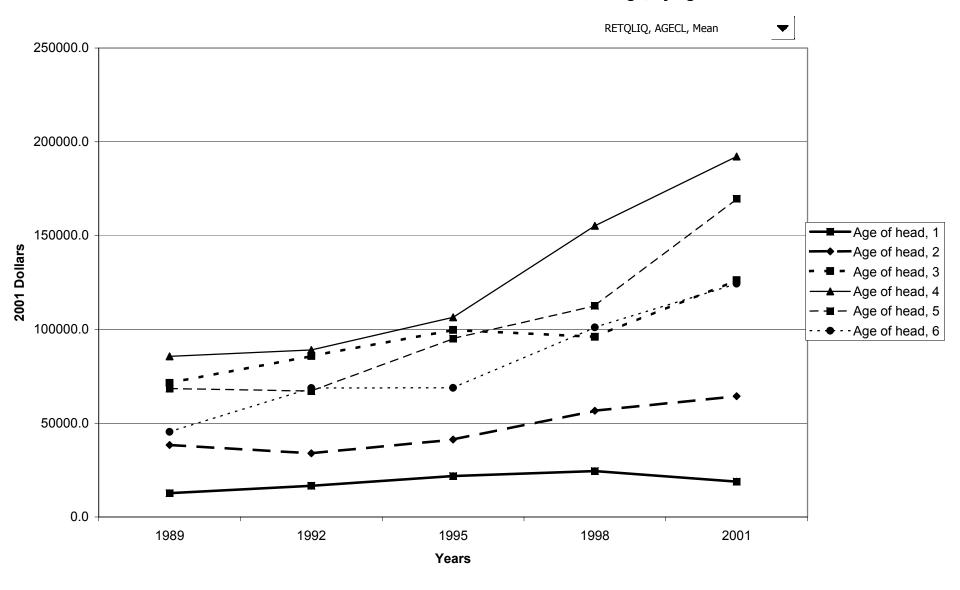

e of net worth



#### Mean value of mutual funds for families with holdings, by percentile of net worth



#### Percent of families with retirement accounts



## Median value of retirement accounts for families with holdings



## Mean value of retirement accounts for families with holdings



#### Percent of families with retirement accounts, by percentile of income



#### Median value of retirement accounts for families with holdings, by percentile of income



#### Mean value of retirement accounts for families with holdings, by percentile of income



## Percent of families with retirement accounts, by age of head



## Median value of retirement accounts for families with holdings, by age of head



#### Mean value of retirement accounts for families with holdings, by age of head



#### Percent of families with retirement accounts, by education of head



## Median value of retirement accounts for families with holdings, by education of head



#### Mean value of retirement accounts for families with holdings, by education of head



## Percent of families with retirement accounts, by race of respondent



## Median value of retirement accounts for families with holdings, by race of respondent



## Mean value of retirement accounts for families with holdings, by race of respondent



## Percent of families with retirement accounts, by work status of head



#### Median value of retirement accounts for families with holdings, by work status of head



## Mean value of retirement accounts for families with holdings, by work status of head



## Percent of families w