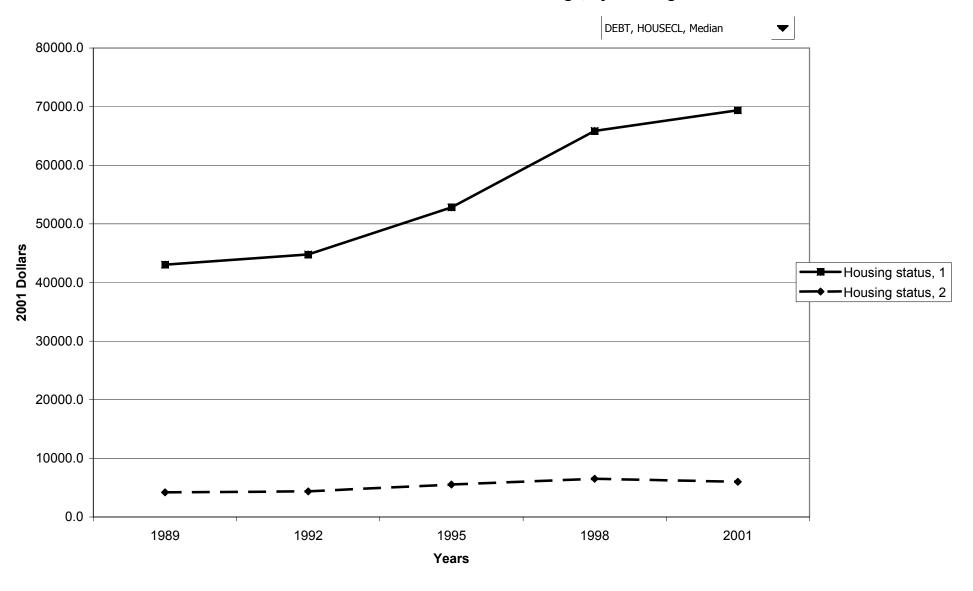

## Mean value of debt for families with holdings, by education of head



# Percent of families with debt, by race of respondent



## Median value of debt for families with holdings, by race of respondent



## Mean value of debt for families with holdings, by race of respondent



## Percent of families with debt, by work status of head



#### Median value of debt for families with holdings, by work status of head



## Mean value of debt for families with holdings, by work status of head



# Percent of families with debt, by region



# Median value of debt for families with holdings, by region



#### Mean value of debt for families with holdings, by region



# Percent of families with debt, by housing status



## Median value of debt for families with holdings, by housing status



# Mean value of debt for families with holdings, by housing status



## Percent of families with debt, by percentile of net worth



## Median value of debt for families with holdings, by percentile of net worth



## Mean value of debt for families with holdings, by percentile of net worth



#### Percent of families with home-secured debt



## Median value of home-secured debt for families with holdings



# Mean value of home-secured debt for families with holdings



## Percent of families with home-secured debt, by percentile of income



#### Median value of home-secured debt for families with holdings, by percentile of income



#### Mean value of home-secured debt for families with holdings, by percentile of income



# Percent of families with home-secured debt, by age of head