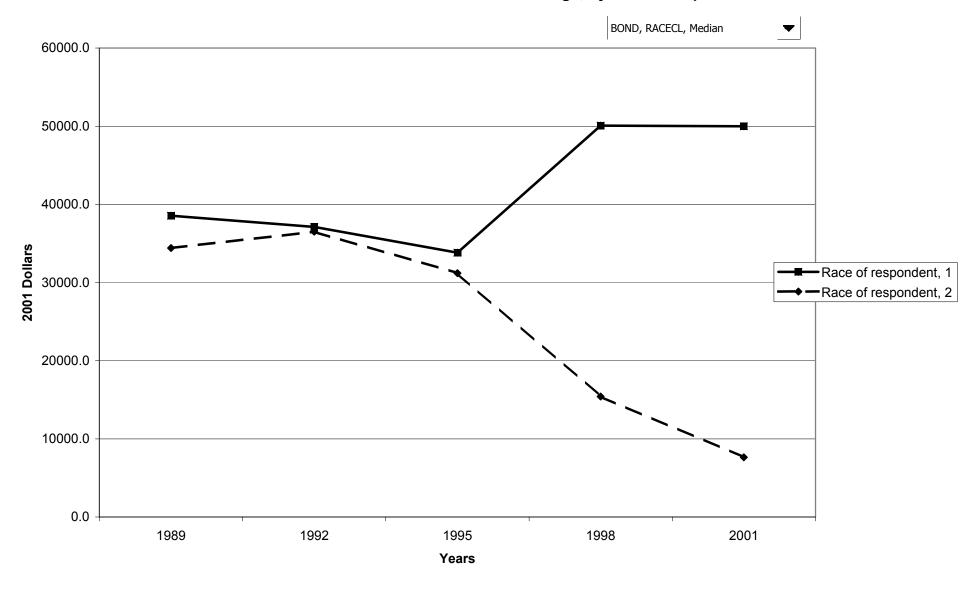

## Median value of savings bonds for families with holdings, by race of respondent