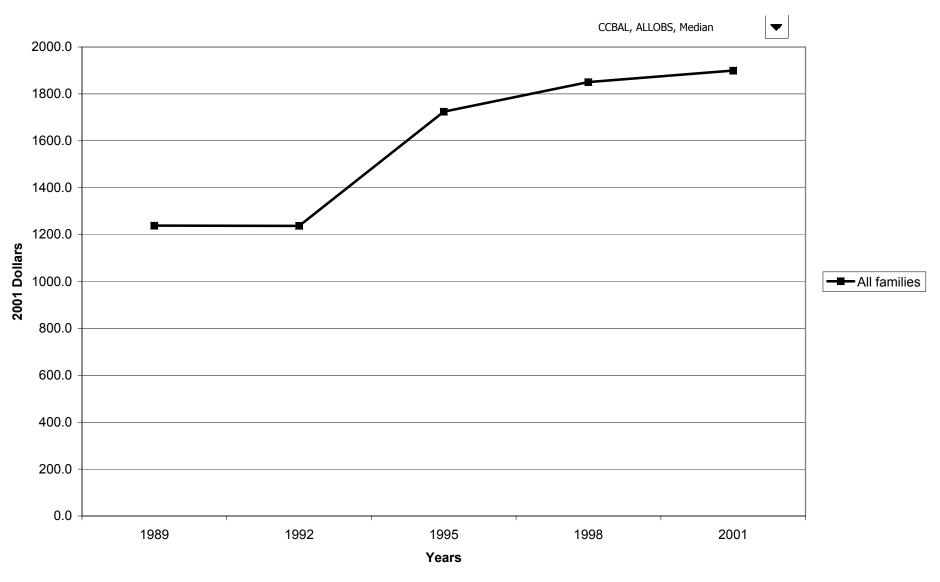

lue of other lines of credit for families with holdings, by region



# Mean value of other lines of credit for families with holdings, by region



# Percent of families with other lines of credit, by housing status



## Median value of other lines of credit for families with holdings, by housing status



## Mean value of other lines of credit for families with holdings, by housing status



#### Percent of families with other lines of credit, by percentile of net worth



# Median value of other lines of credit for families with holdings, by percentile of net worth



#### Mean value of other lines of credit for families with holdings, by percentile of net worth



#### Percent of families with credit card balances



## Median value of credit card balances for families with holdings



## Mean value of credit card balances for families with holdings



## Percent of families with credit card balances, by percentile of income



#### Median value of credit card balances for families with holdings, by percentile of income



#### Mean value of credit card balances for families with holdings, by percentile of income



## Percent of families with credit card balances, by age of head



## Median value of credit card balances for families with holdings, by age of head



## Mean value of credit card balances for families with holdings, by age of head



#### Percent of families with credit card balances, by education of head



## Median value of credit card balances for families with holdings, by education of head



## Mean value of credit card balances for families with