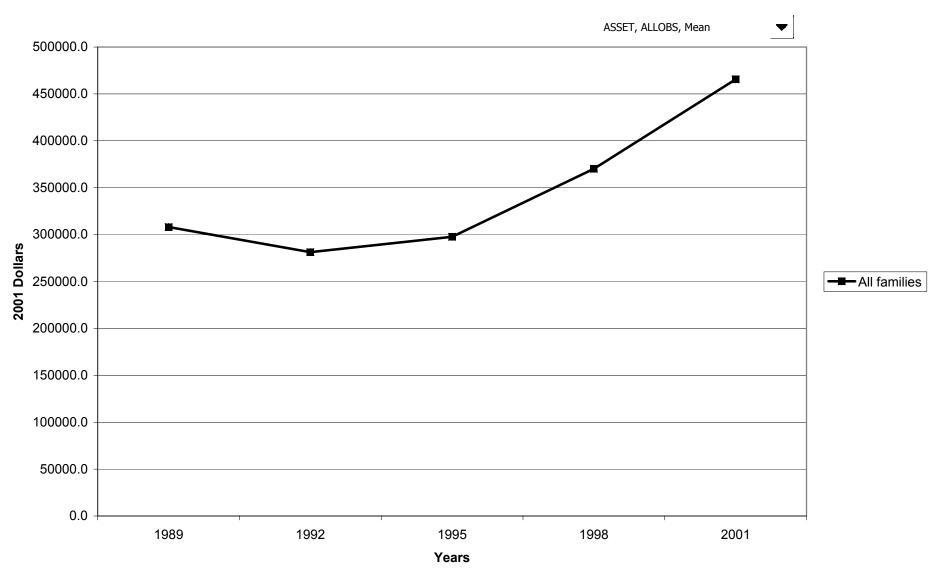

n value of net worth for all families, by work status of head



# Percent of families with net worth, by region



## Median value of net worth for all families, by region



## Mean value of net worth for all families, by region



# Percent of families with net worth, by housing status



## Median value of net worth for all families, by housing status



## Mean value of net worth for all families, by housing status



## Percent of families with net worth, by percentile of net worth



#### Median value of net worth for all families, by percentile of net worth



#### Mean value of net worth for all families, by percentile of net worth



#### Percent of families with assets



## Median value of assets for families with holdings



## Mean value of assets for families with holdings



#### Percent of families with assets, by percentile of income



#### Median value of assets for families with holdings, by percentile of income



#### Mean value of assets for families with holdings, by percentile of income



## Percent of families with assets, by age of head



## Median value of assets for families with holdings, by age of head



#### Mean value of assets for families with holdings, by age of head



#### Percent of families with assets, by education of head



## Median value of assets for families with holdings, by education of head



## Mean value of assets for families with holdings, by education of head



# Percent of families with assets, by race of respondent



## Median value of assets for families with holdings, by race of respondent



#### Mean value