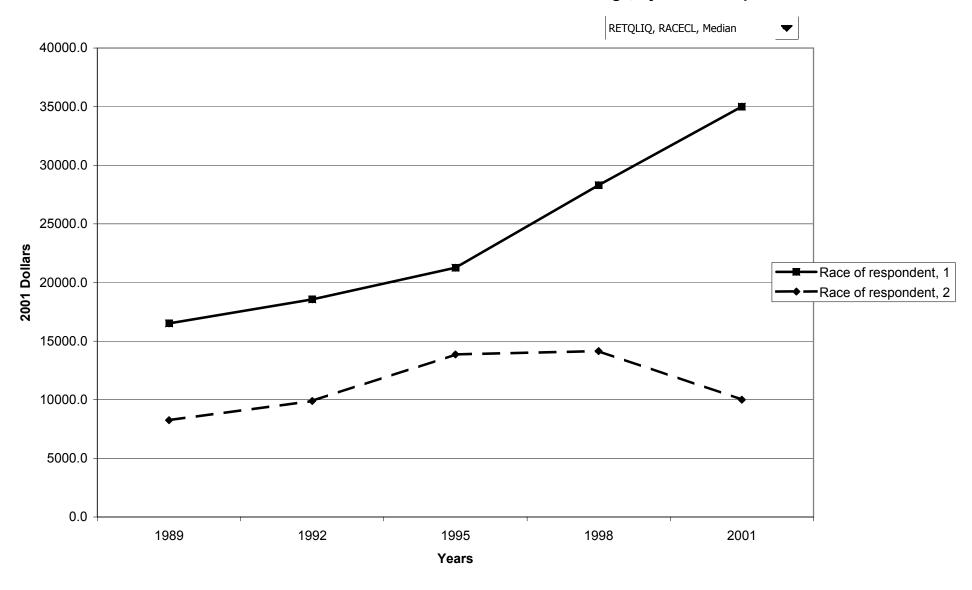

#### Median value of before-tax family income for all families, by race of respondent