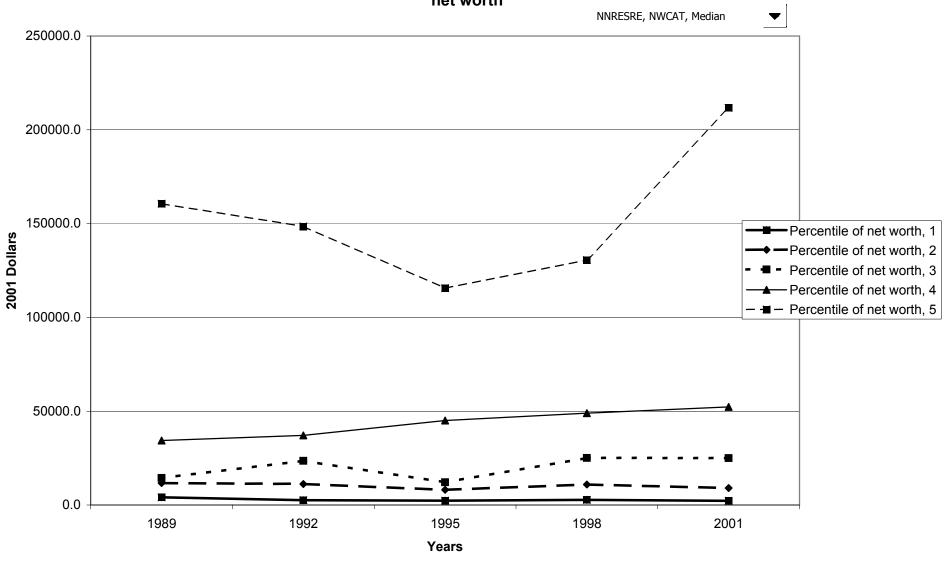

#### Median value of before-tax family income for all families, by percentile of net worth