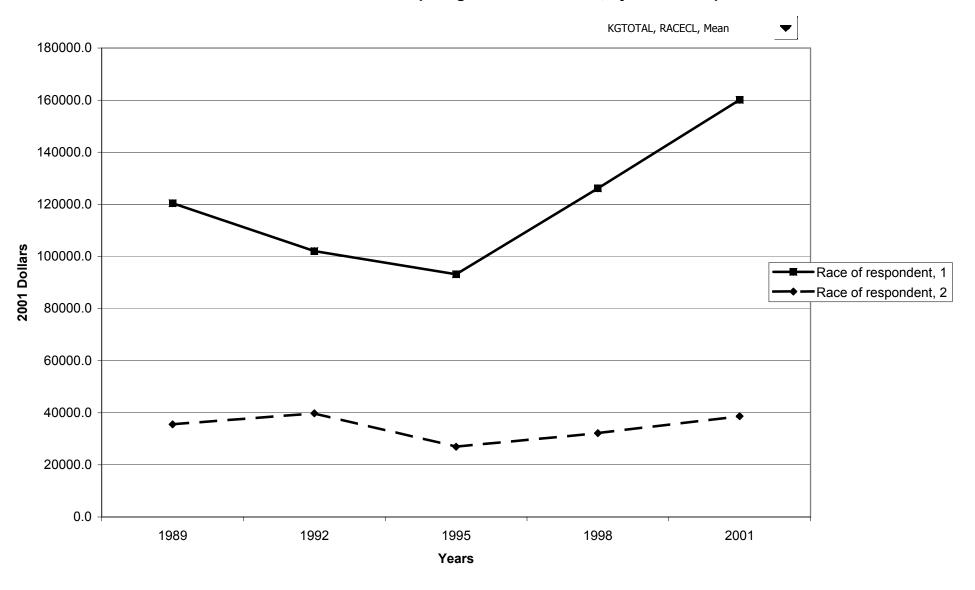

#### Mean value of before-tax family income for all families, by race of respondent