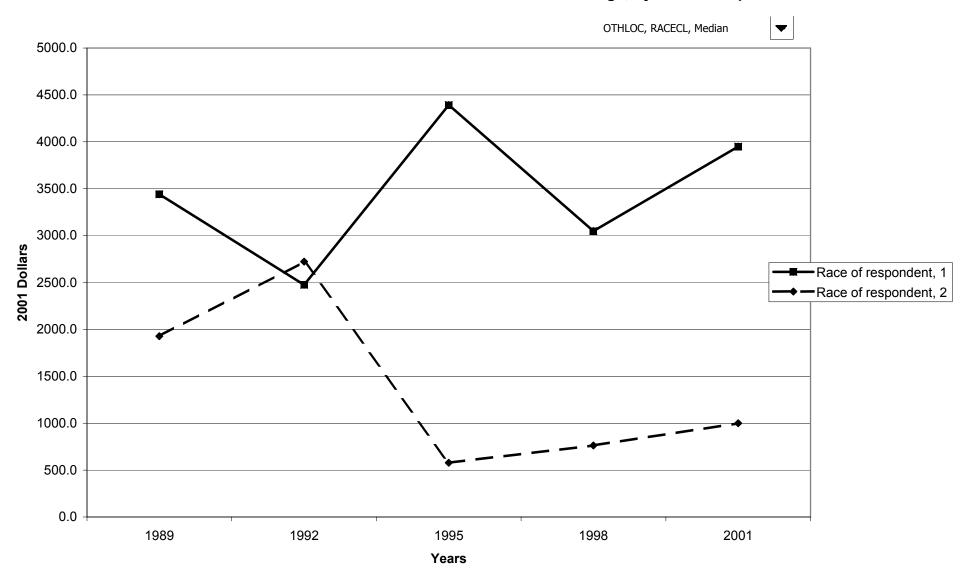

oldings, by percentile of income



#### Mean value of other lines of credit for families with holdings, by percentile of income



## Percent of families with other lines of credit, by age of head



## Median value of other lines of credit for families with holdings, by age of head



## Mean value of other lines of credit for families with holdings, by age of head



## Percent of families with other lines of credit, by education of head



## Median value of other lines of credit for families with holdings, by education of head



# Mean value of other lines of credit for families with holdings, by education of head



# Percent of families with other lines of credit, by race of respondent



#### Median value of other lines of credit for families with holdings, by race of respondent



## Mean value of other lines of credit for families with holdings, by race of respondent



## Percent of families with other lines of credit, by work status of head



## Median value of other lines of credit for families with holdings, by work status of head



## Mean value of other lines of credit for families with holdings, by work status of head



# Percent of families with other lines of credit, by region



## Median value of other lines of credit for families with holdings, by region



# Mean value of other lines of credit for families with holdings, by region



# Percent of families with other lines of credit, by housing status



## Median value of other lines of credit for families with holdings, by housing status



## Mean value of other lines of credit for families with