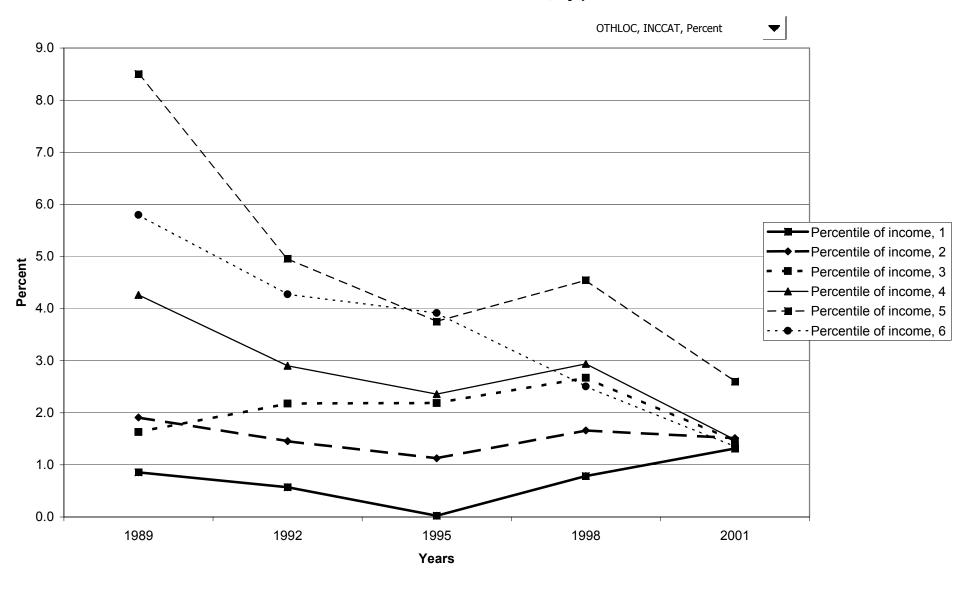

ings, by region



# Percent of families with installment loans, by housing status



## Median value of installment loans for families with holdings, by housing status



#### Mean value of installment loans for families with holdings, by housing status



## Percent of families with installment loans, by percentile of net worth



#### Median value of installment loans for families with holdings, by percentile of net worth



#### Mean value of installment loans for families with holdings, by percentile of net worth



#### Percent of families with other lines of credit



#### Median value of other lines of credit for families with holdings



## Mean value of other lines of credit for families with holdings



## Percent of families with other lines of credit, by percentile of income



#### Median value of other lines of credit for families with holdings, by percentile of income



#### Mean value of other lines of credit for families with holdings, by percentile of income



## Percent of families with other lines of credit, by age of head



## Median value of other lines of credit for families with holdings, by age of head



## Mean value of other lines of credit for families with holdings, by age of head



## Percent of families with other lines of credit, by education of head



## Median value of other lines of credit for families with holdings, by education of head



# Mean value of other lines of credit for families with holdings, by education of head



# Percent of families with other lines of credit, by race of respondent



#### Median value of other lin