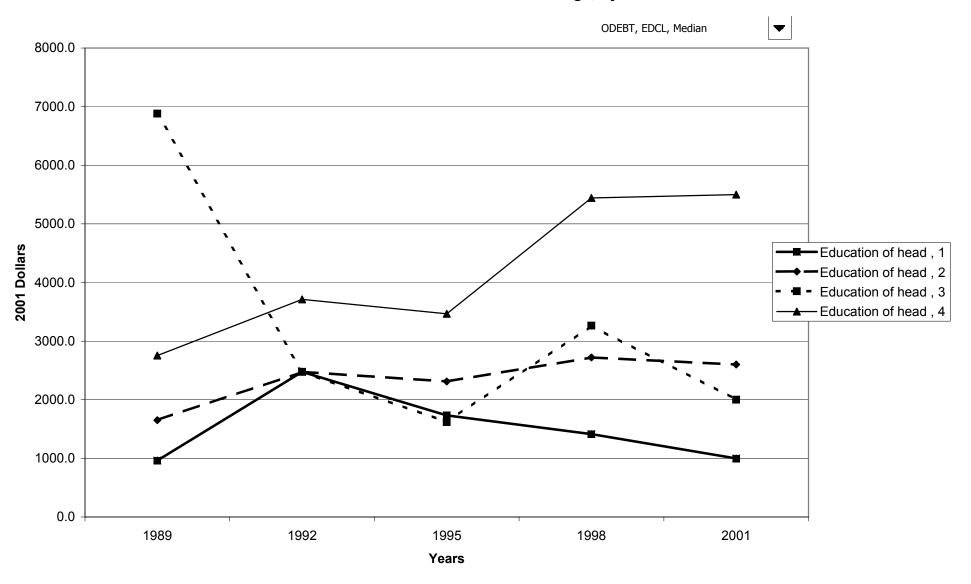

h holdings, by percentile of net worth



#### Percent of families with other debt



## Median value of other debt for families with holdings



## Mean value of other debt for families with holdings



#### Percent of families with other debt, by percentile of income



#### Median value of other debt for families with holdings, by percentile of income



#### Mean value of other debt for families with holdings, by percentile of income



## Percent of families with other debt, by age of head



## Median value of other debt for families with holdings, by age of head



### Mean value of other debt for families with holdings, by age of head



### Percent of families with other debt, by education of head



### Median value of other debt for families with holdings, by education of head



### Mean value of other debt for families with holdings, by education of head



# Percent of families with other debt, by race of respondent



### Median value of other debt for families with holdings, by race of respondent



### Mean value of other debt for families with holdings, by race of respondent



### Percent of families with other debt, by work status of head



### Median value of other debt for families with holdings, by work status of head



### Mean value of other debt for families with holdings, by work status of head



# Percent of families with other debt, by region



### Median value of other debt for families with holdings, by region



### Mean value of other debt for families with holdings, by region



# Percent of families with other debt, by housing status