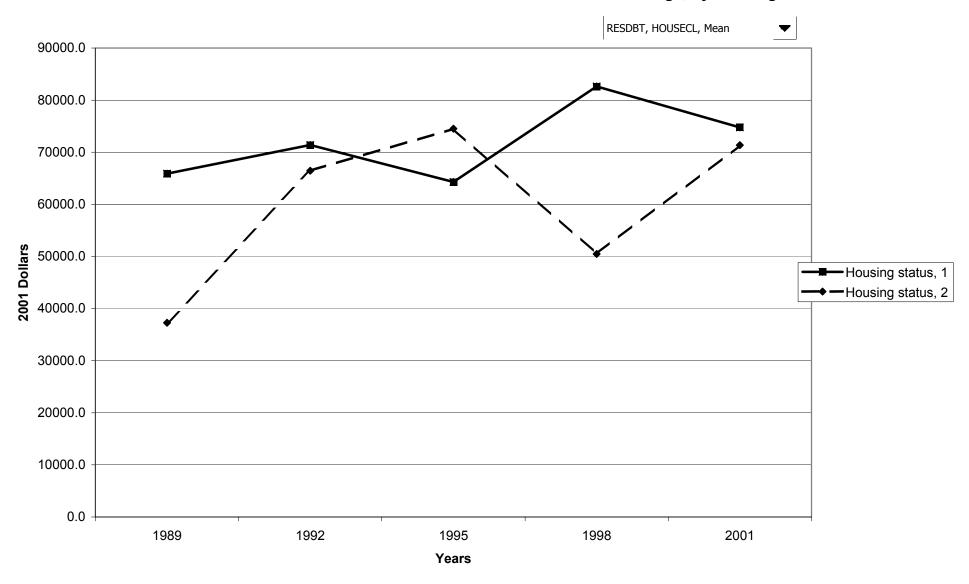

state debt, by work status of head



## Median value of other residential real estate debt for families with holdings, by work status of head



## Mean value of other residential real estate debt for families with holdings, by work status of head



## Percent of families with other residential real estate debt, by region



# Median value of other residential real estate debt for families with holdings, by region



# Mean value of other residential real estate debt for families with holdings, by region



## Percent of families with other residential real estate debt, by housing status



# Median value of other residential real estate debt for families with holdings, by housing status



# Mean value of other residential real estate debt for families with holdings, by housing status



## Percent of families with other residential real estate debt, by percentile of net worth



# Median value of other residential real estate debt for families with holdings, by percentile of net



# Mean value of other residential real estate debt for families with holdings, by percentile of net



#### Percent of families with installment loans



# Median value of installment loans for families with holdings



# Mean value of installment loans for families with holdings



## Percent of families with installment loans, by percentile of income



## Median value of installment loans for families with holdings, by percentile of income



## Mean value of installment loans for families with holdings, by percentile of income



# Percent of families with installment loans, by age of hea