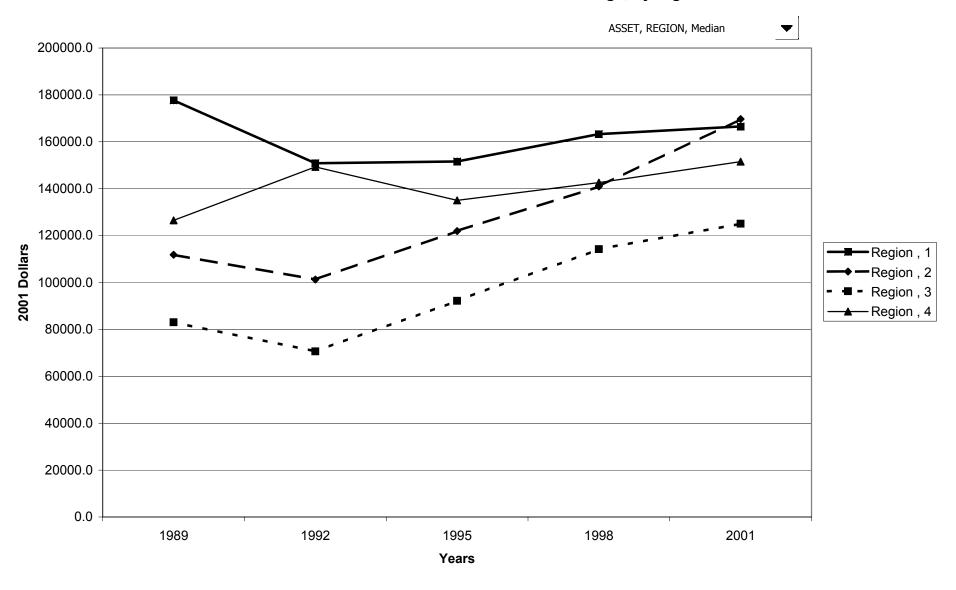

with holdings, by age of head



#### Percent of families with assets, by education of head



## Median value of assets for families with holdings, by education of head



## Mean value of assets for families with holdings, by education of head



# Percent of families with assets, by race of respondent



## Median value of assets for families with holdings, by race of respondent



#### Mean value of assets for families with holdings, by race of respondent



## Percent of families with assets, by work status of head



## Median value of assets for families with holdings, by work status of head



## Mean value of assets for families with holdings, by work status of head



# Percent of families with assets, by region



## Median value of assets for families with holdings, by region



## Mean value of assets for families with holdings, by region



# Percent of families with assets, by housing status



## Median value of assets for families with holdings, by housing status



## Mean value of assets for families with holdings, by housing status



## Percent of families with assets, by percentile of net worth



#### Median value of assets for families with holdings, by percentile of net worth



## Mean value of assets for families with holdings, by percentile of net worth



#### Percent of families with financial assets



## Median value of financial assets for families with holdings



## Mean value of financial assets for families with holdings



## Percent of families with financial assets, by percentile of income



#### Median value of financial assets for