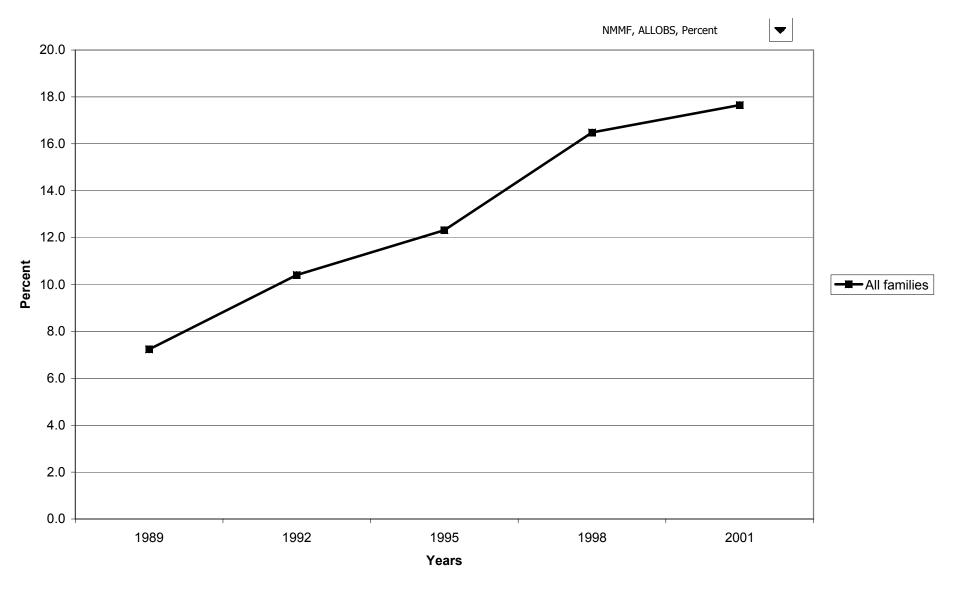

ead



# Percent of families with publicly traded stock, by region



# Median value of publicly traded stock for families with holdings, by region



# Mean value of publicly traded stock for families with holdings, by region



# Percent of families with publicly traded stock, by housing status



# Median value of publicly traded stock for families with holdings, by housing status



# Mean value of publicly traded stock for families with holdings, by housing status



### Percent of families with publicly traded stock, by percentile of net worth



### Median value of publicly traded stock for families with holdings, by percentile of net worth



### Mean value of publicly traded stock for families with holdings, by percentile of net worth



### Percent of families with mutual funds



# Median value of mutual funds for families with holdings



# Mean value of mutual funds for families with holdings



# Percent of families with mutual funds, by percentile of income



#### Median value of mutual funds for families with holdings, by percentile of income



#### Mean value of mutual funds for families with holdings, by percentile of income



# Percent of families with mutual funds, by age of head



### Median value of mutual funds for families with holdings, by age of head



## Mean value of mutual funds for families with holdings, by age of head



## Percent of families with mutual funds, by education of head



#### Median value of mutual funds for families with holdings, by education of head



#### Mean value of mutual funds for families with holdings, by educa