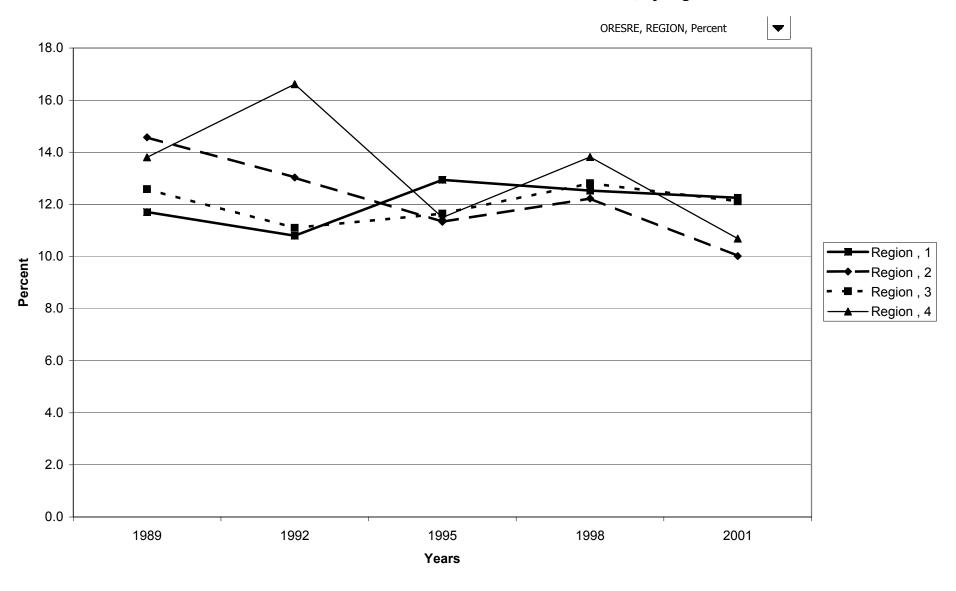

milies with holdings, by education of head



#### Mean value of other residential real estate for families with holdings, by education of head



#### Percent of families with other residential real estate, by race of respondent



### Median value of other residential real estate for families with holdings, by race of respondent



# Mean value of other residential real estate for families with holdings, by race of respondent



## Percent of families with other residential real estate, by work status of head



#### Median value of other residential real estate for families with holdings, by work status of head



#### Mean value of other residential real estate for families with holdings, by work status of head



#### Percent of families with other residential real estate, by region



#### Median value of other residential real estate for families with holdings, by region



#### Mean value of other residential real estate for families with holdings, by region



### Percent of families with other residential real estate, by housing status



#### Median value of other residential real estate for families with holdings, by housing status



#### Mean value of other residential real estate for families with holdings, by housing status



#### Percent of families with other residential real estate, by percentile of net worth



#### Median value of other residential real estate for families with holdings, by percentile of net worth



#### Mean value of other residential real estate for families with holdings, by percentile of net worth



### Percent of families with n