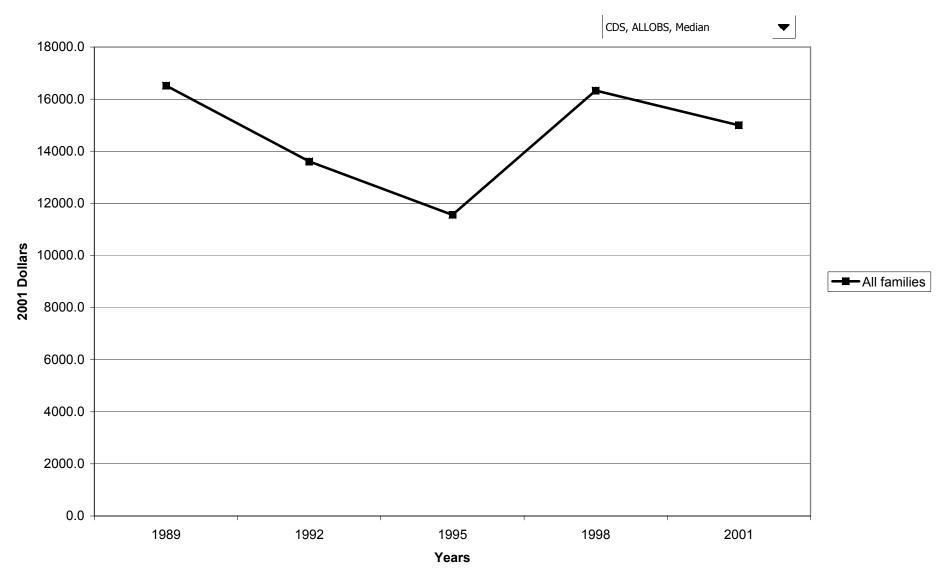

value of transaction accounts for families with holdings, by region



## Mean value of transaction accounts for families with holdings, by region



## Percent of families with transaction accounts, by housing status



## Median value of transaction accounts for families with holdings, by housing status



## Mean value of transaction accounts for families with holdings, by housing status



### Percent of families with transaction accounts, by percentile of net worth



### Median value of transaction accounts for families with holdings, by percentile of net worth



### Mean value of transaction accounts for families with holdings, by percentile of net worth



# Percent of families with certificates of deposit



## Median value of certificates of deposit for families with holdings



## Mean value of certificates of deposit for families with holdings



## Percent of families with certificates of deposit, by percentile of income



## Median value of certificates of deposit for families with holdings, by percentile of income



#### Mean value of certificates of deposit for families with holdings, by percentile of income



## Percent of families with certificates of deposit, by age of head



## Median value of certificates of deposit for families with holdings, by age of head



## Mean value of certificates of deposit for families with holdings, by age of head



## Percent of families with certificates of deposit, by education of head



## Median value of certificates of deposit for families with holdings, by education of head



## Mean value of certificates of