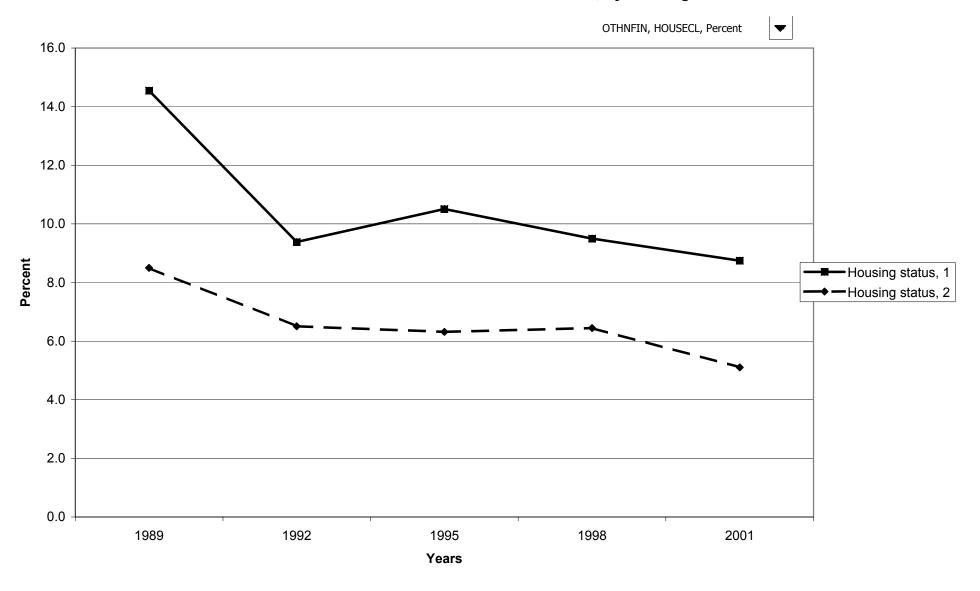

respondent



## Median value of other nonfinancial assets for families with holdings, by race of respondent



## Mean value of other nonfinancial assets for families with holdings, by race of respondent



## Percent of families with other nonfinancial assets, by work status of head



## Median value of other nonfinancial assets for families with holdings, by work status of head



### Mean value of other nonfinancial assets for families with holdings, by work status of head



## Percent of families with other nonfinancial assets, by region



## Median value of other nonfinancial assets for families with holdings, by region



### Mean value of other nonfinancial assets for families with holdings, by region



### Percent of families with other nonfinancial assets, by housing status



## Median value of other nonfinancial assets for families with holdings, by housing status



### Mean value of other nonfinancial assets for families with holdings, by housing status



#### Percent of families with other nonfinancial assets, by percentile of net worth



### Median value of other nonfinancial assets for families with holdings, by percentile of net worth



#### Mean value of other nonfinancial assets for families with holdings, by percentile of net worth



# Percent of families with unrealized net capital gain



# Median value of unrealized net capital gain for all families



# Mean value of unrealized net capital gain for all families



## Percent of families with unrealized net capital gain, by percentile of income



### Median value of unrealized net capital ga