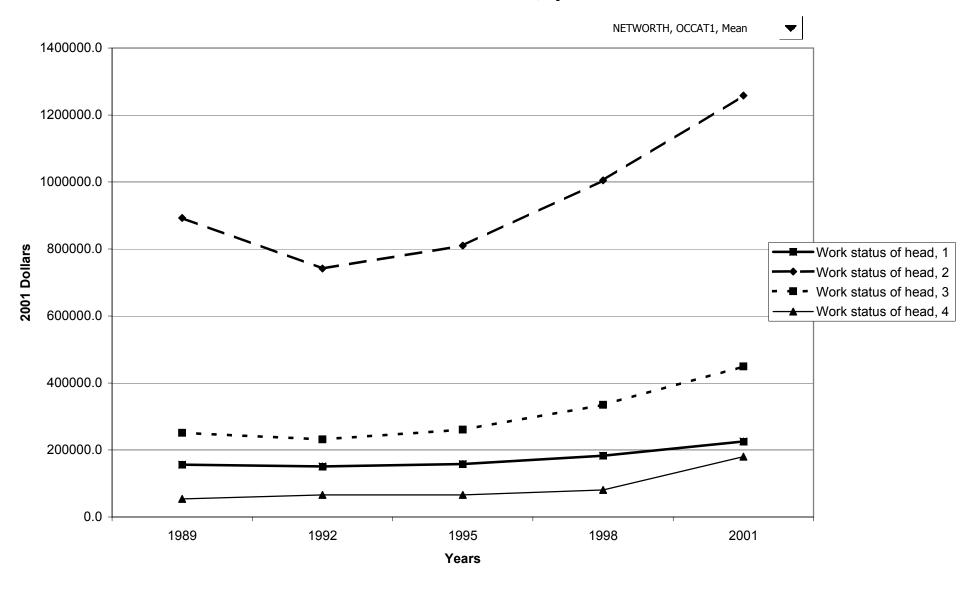

## Mean value of before-tax family income for all families, by work status of head