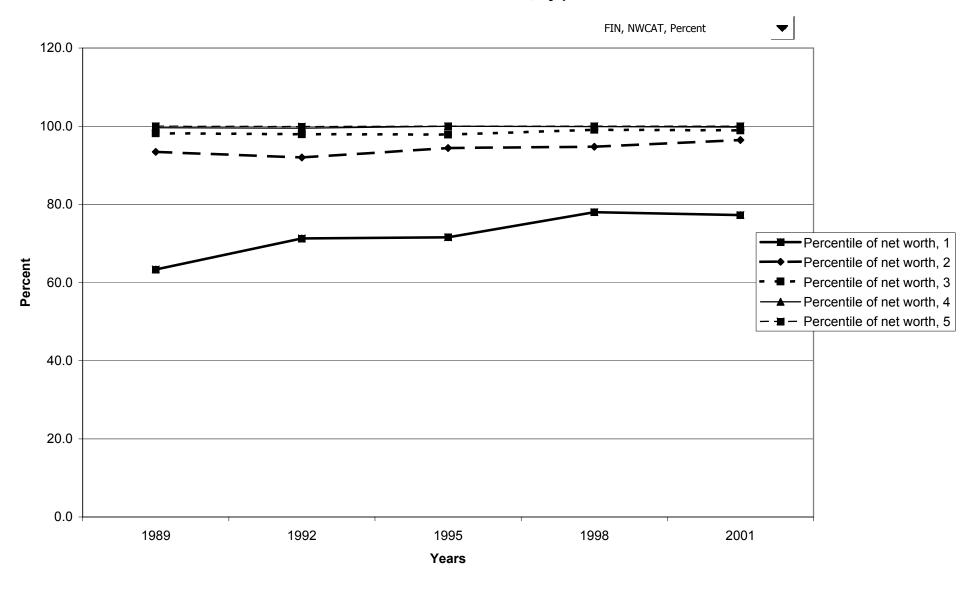

## Percent of families with before-tax family income, by percentile of net worth