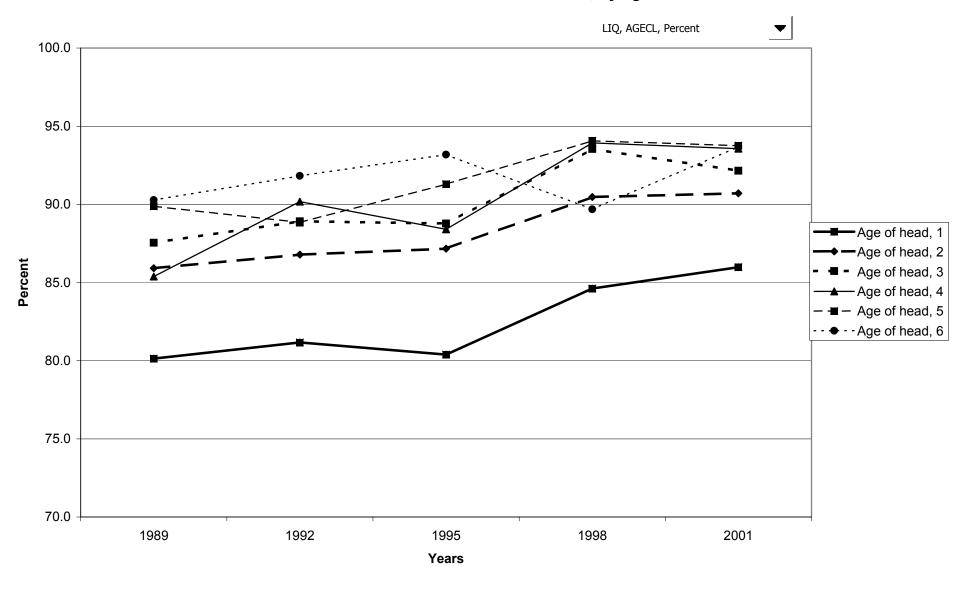

atus



## Percent of families with financial assets, by percentile of net worth



#### Median value of financial assets for families with holdings, by percentile of net worth



### Mean value of financial assets for families with holdings, by percentile of net worth



### Percent of families with transaction accounts



## Median value of transaction accounts for families with holdings



## Mean value of transaction accounts for families with holdings



### Percent of families with transaction accounts, by percentile of income



#### Median value of transaction accounts for families with holdings, by percentile of income



### Mean value of transaction accounts for families with holdings, by percentile of income



### Percent of families with transaction accounts, by age of head



## Median value of transaction accounts for families with holdings, by age of head



## Mean value of transaction accounts for families with holdings, by age of head



### Percent of families with transaction accounts, by education of head



## Median value of transaction accounts for families with holdings, by education of head



### Mean value of transaction accounts for families with holdings, by education of head



## Percent of families with transaction accounts, by race of respondent



## Median value of transaction accounts for families with holdings, by race of respondent



## Mean value of transaction accounts for families with holdings, by race of respondent



## Percent of families with transaction accounts, by work status of head



### Median value of transaction acc