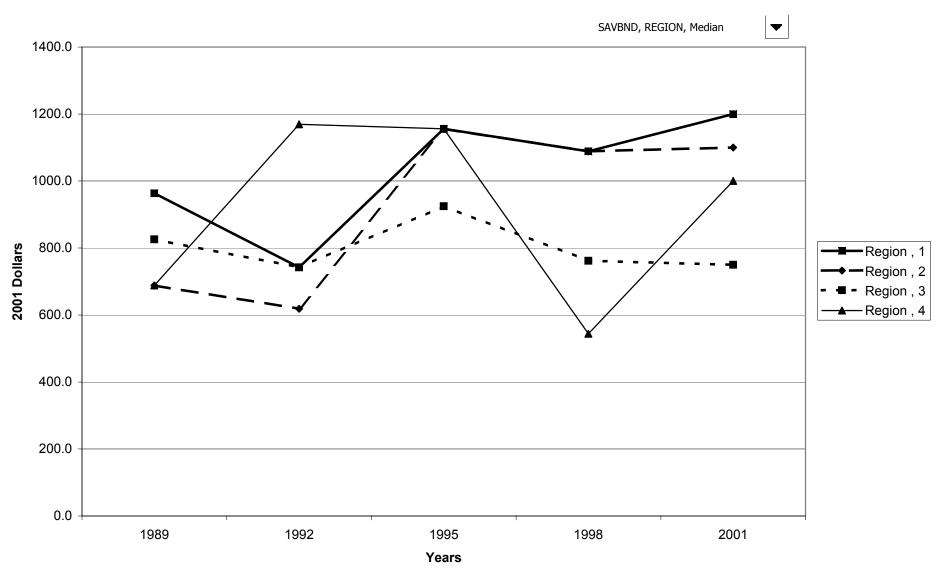

y education of head



### Median value of savings bonds for families with holdings, by education of head



## Mean value of savings bonds for families with holdings, by education of head



# Percent of families with savings bonds, by race of respondent



## Median value of savings bonds for families with holdings, by race of respondent



## Mean value of savings bonds for families with holdings, by race of respondent



## Percent of families with savings bonds, by work status of head



### Median value of savings bonds for families with holdings, by work status of head



### Mean value of savings bonds for families with holdings, by work status of head



# Percent of families with savings bonds, by region



### Median value of savings bonds for families with holdings, by region



# Mean value of savings bonds for families with holdings, by region



# Percent of families with savings bonds, by housing status



### Median value of savings bonds for families with holdings, by housing status



#### Mean value of savings bonds for families with holdings, by housing status



### Percent of families with savings bonds, by percentile of net worth



#### Median value of savings bonds for families with holdings, by percentile of net worth



### Mean value of savings bonds for families with holdings, by percentile of net worth



#### Percent of families with bonds



# Median value of bonds for families with holdings



### Mean value of bonds for families with holdings



#### Percent of families with bonds, by percentile of income



#### Median value of bonds for