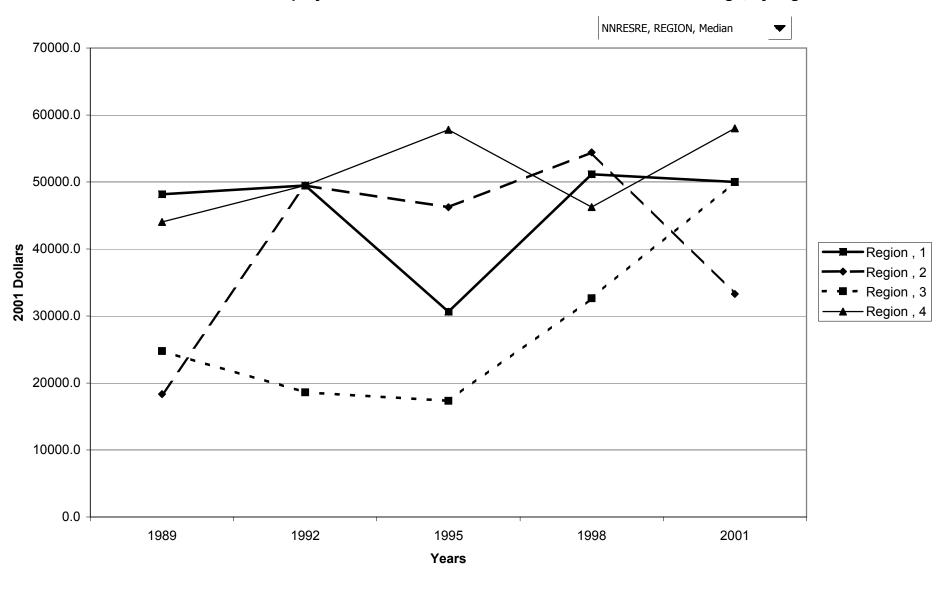

## Percent of families with net equity in non-residential real estate, by race of respondent



# Median value of net equity in non-residential real estate for families with holdings, by race of



# Mean value of net equity in non-residential real estate for families with holdings, by race of



#### Percent of families with net equity in non-residential real estate, by work status of head



# Median value of net equity in non-residential real estate for families with holdings, by work status



### Mean value of net equity in non-residential real estate for families with holdings, by work status of



#### Percent of families with net equity in non-residential real estate, by region



#### Median value of net equity in non-residential real estate for families with holdings, by region



#### Mean value of net equity in non-residential real estate for families with holdings, by region



#### Percent of families with net equity in non-residential real estate, by housing status



# Median value of net equity in non-residential real estate for families with holdings, by housing



#### Mean value of net equity in non-residential real estate for families with holdings, by housing status



#### Percent of families with net equity in non-residential real estate, by percentile of net worth



# Median value of net equity in non-residential real estate for families with holdings, by percentile of net worth



# Mean value of net equity in non-residential real estate for families with holdings, by percentile of net worth



# Percent of families with business equity



# Media