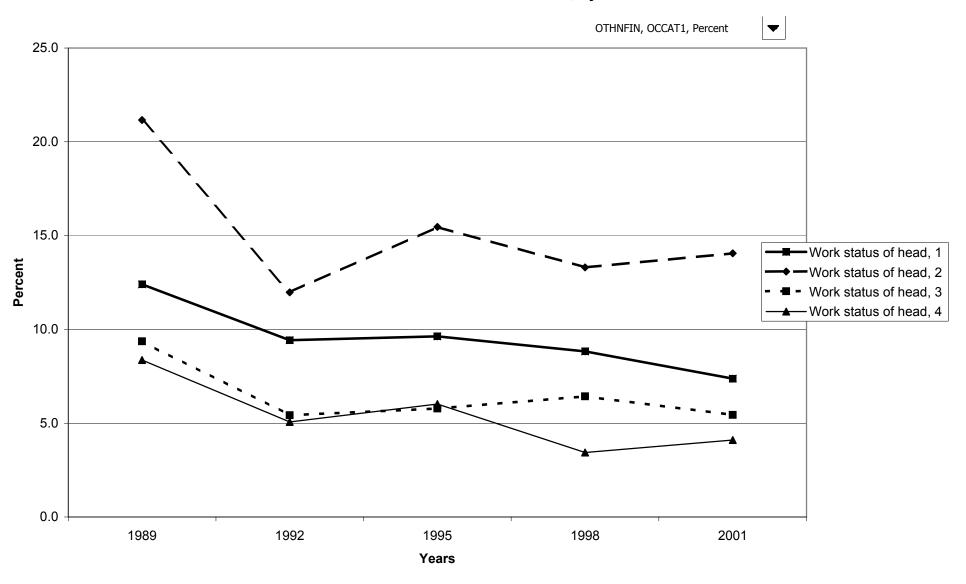

ian value of other nonfinancial assets for families with holdings, by age of head



### Mean value of other nonfinancial assets for families with holdings, by age of head



## Percent of families with other nonfinancial assets, by education of head



## Median value of other nonfinancial assets for families with holdings, by education of head



### Mean value of other nonfinancial assets for families with holdings, by education of head



## Percent of families with other nonfinancial assets, by race of respondent



## Median value of other nonfinancial assets for families with holdings, by race of respondent



## Mean value of other nonfinancial assets for families with holdings, by race of respondent



## Percent of families with other nonfinancial assets, by work status of head



## Median value of other nonfinancial assets for families with holdings, by work status of head



### Mean value of other nonfinancial assets for families with holdings, by work status of head



## Percent of families with other nonfinancial assets, by region



## Median value of other nonfinancial assets for families with holdings, by region



### Mean value of other nonfinancial assets for families with holdings, by region



### Percent of families with other nonfinancial assets, by housing status



## Median value of other nonfinancial assets for families with holdings, by housing status



### Mean value of other nonfinancial assets for families with holdings, by housing status



#### Percent of families with other nonfinancial assets, by percentile of net worth



### Median