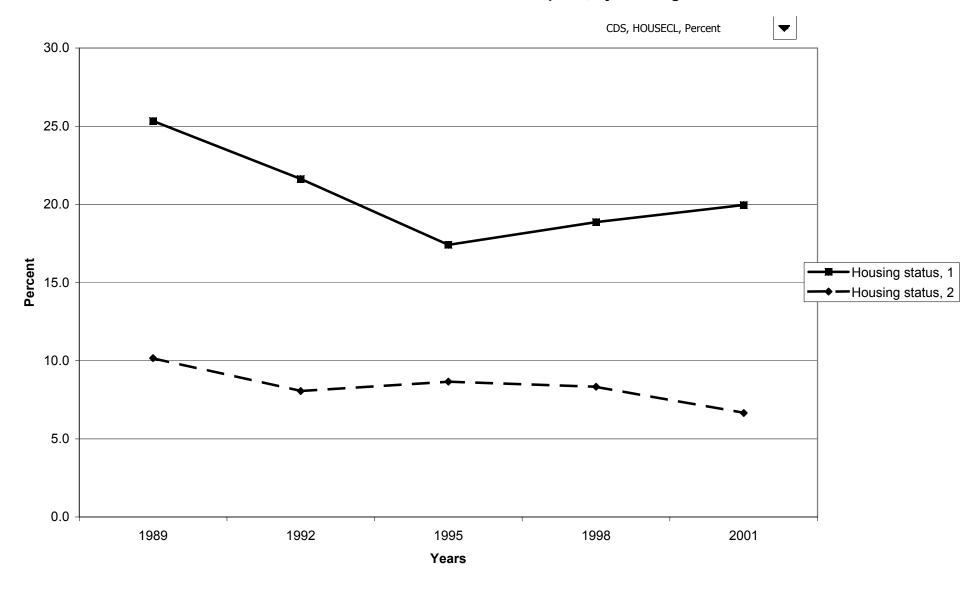

eposit, by race of respondent



## Median value of certificates of deposit for families with holdings, by race of respondent



## Mean value of certificates of deposit for families with holdings, by race of respondent



### Percent of families with certificates of deposit, by work status of head



### Median value of certificates of deposit for families with holdings, by work status of head



## Mean value of certificates of deposit for families with holdings, by work status of head



## Percent of families with certificates of deposit, by region



## Median value of certificates of deposit for families with holdings, by region



## Mean value of certificates of deposit for families with holdings, by region



## Percent of families with certificates of deposit, by housing status



## Median value of certificates of deposit for families with holdings, by housing status



## Mean value of certificates of deposit for families with holdings, by housing status



### Percent of families with certificates of deposit, by percentile of net worth



### Median value of certificates of deposit for families with holdings, by percentile of net worth



#### Mean value of certificates of deposit for families with holdings, by percentile of net worth



## Percent of families with savings bonds



## Median value of savings bonds for families with holdings



## Mean value of savings bonds for families with holdings



### Percent of families with savings bonds, by percentile of income



## Median value of savings bonds for families with holdings, by percentile of income



#