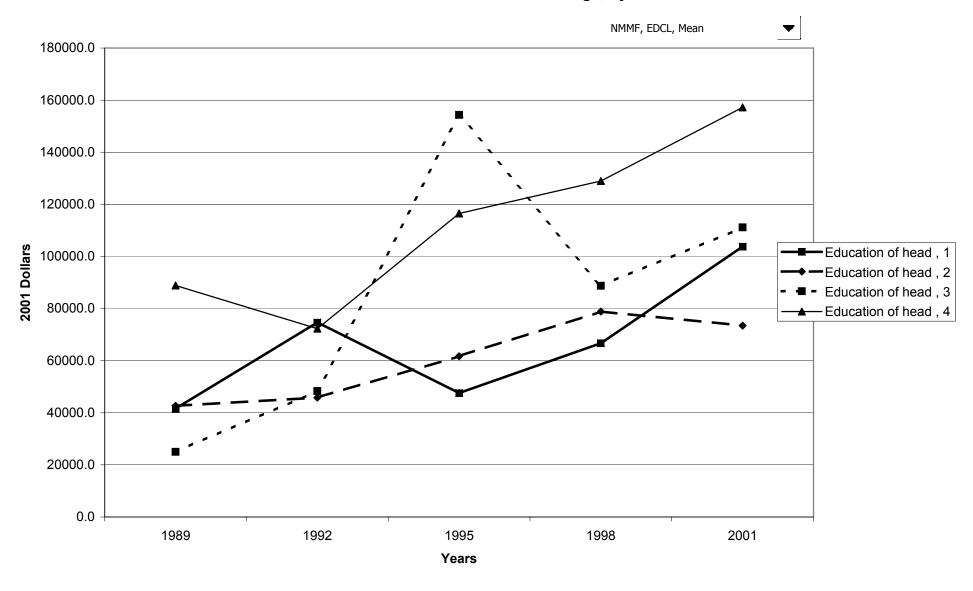

## Mean value of before-tax family income for all families, by education of head