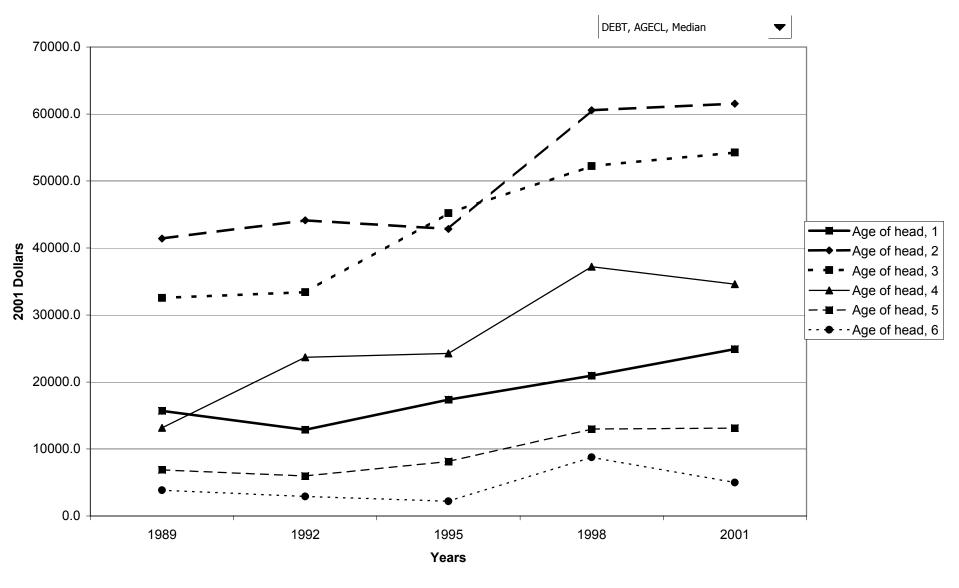

for all families, by housing status



## Percent of families with unrealized net capital gain, by percentile of net worth



#### Median value of unrealized net capital gain for all families, by percentile of net worth



#### Mean value of unrealized net capital gain for all families, by percentile of net worth



#### Percent of families with debt



## Median value of debt for families with holdings



## Mean value of debt for families with holdings



## Percent of families with debt, by percentile of income



# Median value of debt for families with holdings, by percentile of income



## Mean value of debt for families with holdings, by percentile of income



#### Percent of families with debt, by age of head



## Median value of debt for families with holdings, by age of head



## Mean value of debt for families with holdings, by age of head



## Percent of families with debt, by education of head



## Median value of debt for families with holdings, by education of head



## Mean value of debt for families with holdings, by education of head



# Percent of families with debt, by race of respondent



## Median value of debt for families with holdings, by race of respondent



## Mean value of debt for families with holdings, by race of respondent



## Percent of families with debt, by work status of head



#### Median value of debt for families with holdings, by work status of head



## Mean value of debt for families with holdings, by work status of head



# Percent of families with debt, by region



# Median value of debt for families with holdings,