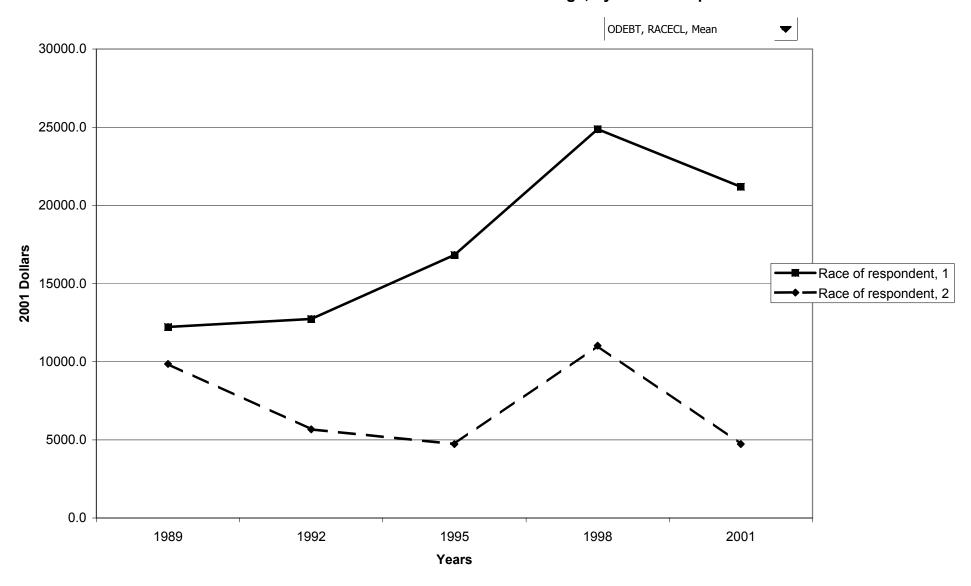

milies with holdings, by percentile of income



#### Mean value of other debt for families with holdings, by percentile of income



## Percent of families with other debt, by age of head



## Median value of other debt for families with holdings, by age of head



### Mean value of other debt for families with holdings, by age of head



### Percent of families with other debt, by education of head



### Median value of other debt for families with holdings, by education of head



### Mean value of other debt for families with holdings, by education of head



# Percent of families with other debt, by race of respondent



### Median value of other debt for families with holdings, by race of respondent



### Mean value of other debt for families with holdings, by race of respondent



### Percent of families with other debt, by work status of head



### Median value of other debt for families with holdings, by work status of head



### Mean value of other debt for families with holdings, by work status of head



# Percent of families with other debt, by region



### Median value of other debt for families with holdings, by region



### Mean value of other debt for families with holdings, by region



# Percent of families with other debt, by housing status



### Median value of other debt for families with holdings, by housing status



### Mean value of other debt for families with holdings, by housing status



### Percent of families with other debt, by percentile of net worth



#### Median value of other debt for families with holdings, by percentile of net