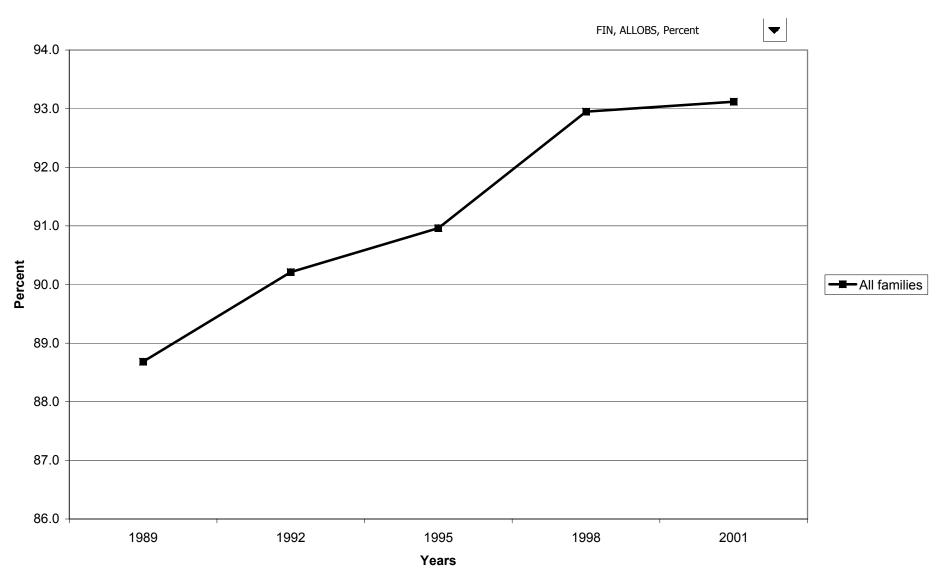

s for families with holdings, by work status of head



## Mean value of assets for families with holdings, by work status of head



# Percent of families with assets, by region



## Median value of assets for families with holdings, by region



## Mean value of assets for families with holdings, by region



# Percent of families with assets, by housing status



## Median value of assets for families with holdings, by housing status



## Mean value of assets for families with holdings, by housing status



## Percent of families with assets, by percentile of net worth



#### Median value of assets for families with holdings, by percentile of net worth



## Mean value of assets for families with holdings, by percentile of net worth



#### Percent of families with financial assets



## Median value of financial assets for families with holdings



## Mean value of financial assets for families with holdings



## Percent of families with financial assets, by percentile of income



#### Median value of financial assets for families with holdings, by percentile of income



#### Mean value of financial assets for families with holdings, by percentile of income



## Percent of families with financial assets, by age of head



## Median value of financial assets for families with holdings, by age of head



#### Mean value of financial assets for families with holdings, by age of head



## Percent of families with financial assets, by education of head



#### Median value of financial assets for families with holdings, by education of head



#### Mean value of fina