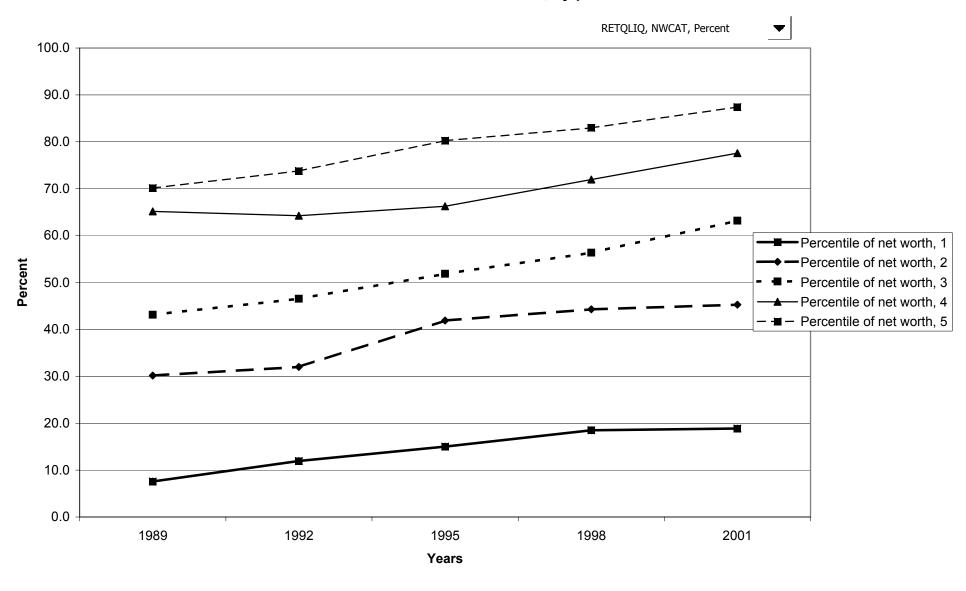

## Percent of families with before-tax family income, by percentile of net worth