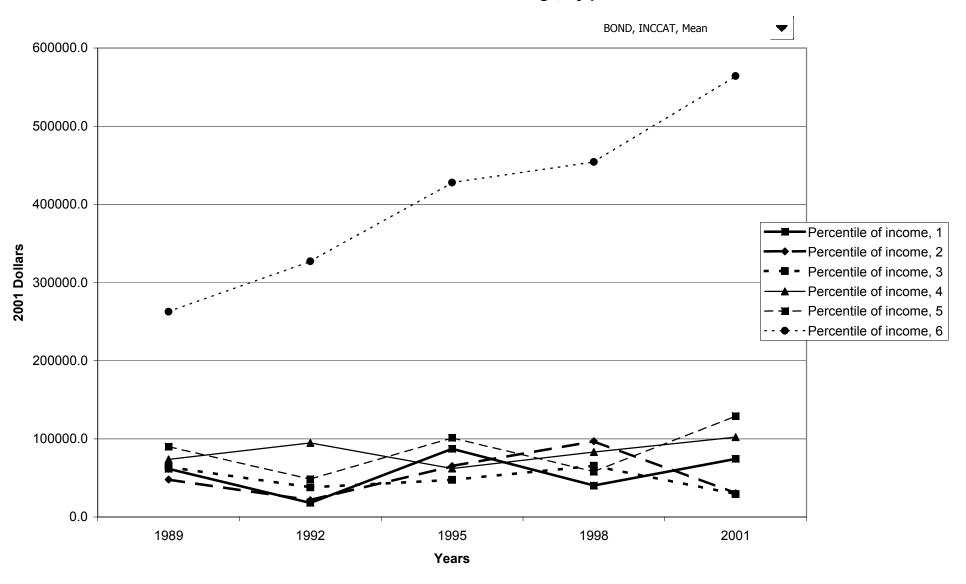

#### Mean value of before-tax family income for all families, by percentile of income