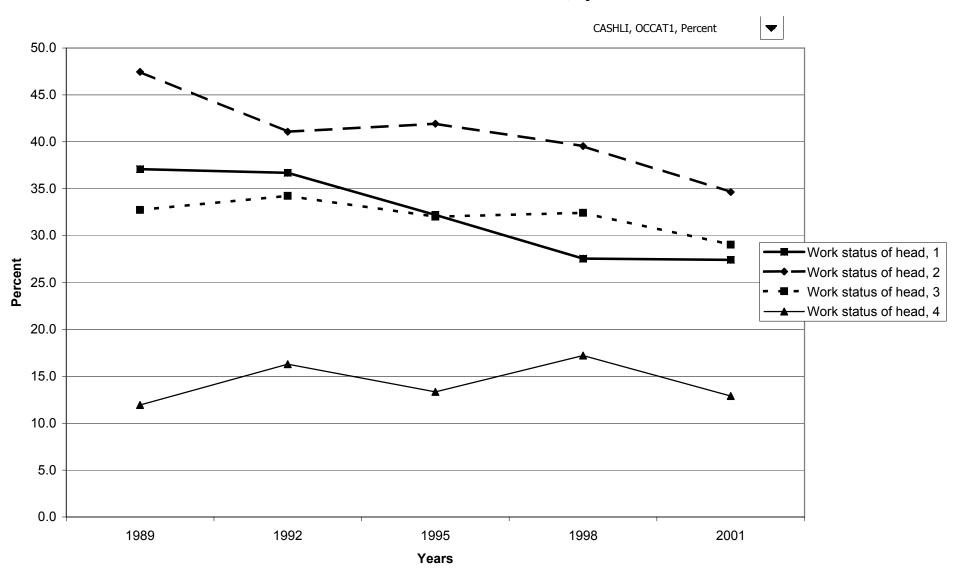

an value of cash value life insurance for families with holdings, by age of head



## Mean value of cash value life insurance for families with holdings, by age of head



### Percent of families with cash value life insurance, by education of head



### Median value of cash value life insurance for families with holdings, by education of head



## Mean value of cash value life insurance for families with holdings, by education of head



## Percent of families with cash value life insurance, by race of respondent



## Median value of cash value life insurance for families with holdings, by race of respondent



## Mean value of cash value life insurance for families with holdings, by race of respondent



### Percent of families with cash value life insurance, by work status of head



# Median value of cash value life insurance for families with holdings, by work status of head



# Mean value of cash value life insurance for families with holdings, by work status of head



## Percent of families with cash value life insurance, by region



## Median value of cash value life insurance for families with holdings, by region



## Mean value of cash value life insurance for families with holdings, by region



### Percent of families with cash value life insurance, by housing status



## Median value of cash value life insurance for families with holdings, by housing status



### Mean value of cash value life insurance for families with holdings, by housing status



### Percent of families with cash value life insurance, by percentile of net worth



### Median value