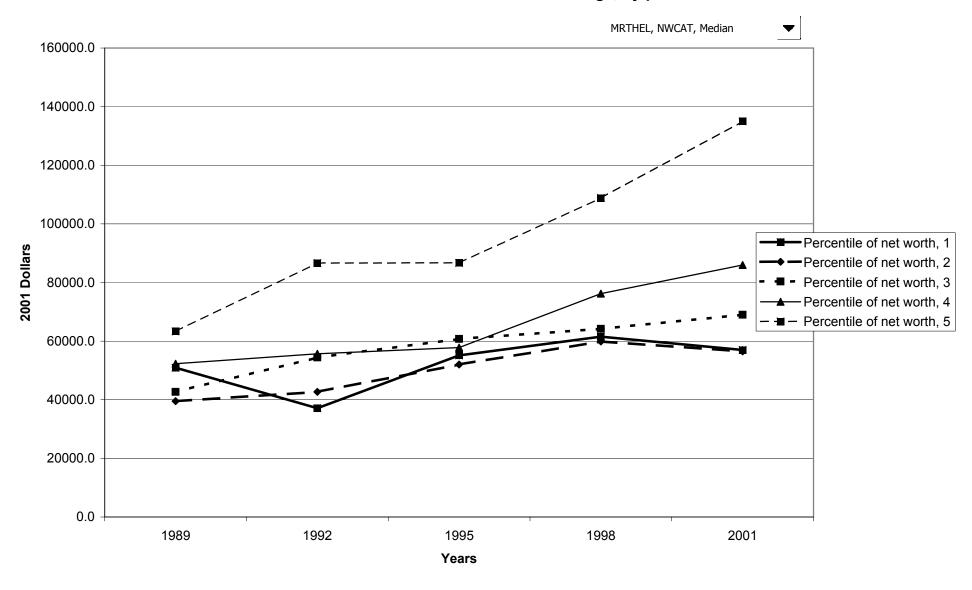

# Median value of home-secured debt for families with holdings, by work status of head



# Mean value of home-secured debt for families with holdings, by work status of head



## Percent of families with home-secured debt, by region



# Median value of home-secured debt for families with holdings, by region



# Mean value of home-secured debt for families with holdings, by region



# Percent of families with home-secured debt, by housing status



## Median value of home-secured debt for families with holdings, by housing status



# Mean value of home-secured debt for families with holdings, by housing status



#### Percent of families with home-secured debt, by percentile of net worth



## Median value of home-secured debt for families with holdings, by percentile of net worth



## Mean value of home-secured debt for families with holdings, by percentile of net worth



#### Percent of families with other residential real estate debt



## Median value of other residential real estate debt for families with holdings



## Mean value of other residential real estate debt for families with holdings



## Percent of families with other residential real estate debt, by percentile of income



# Median value of other residential real estate debt for families with holdings, by percentile of



#### Mean value of other residential real estate debt for families with holdings, by percentile of income



## Percent of families with other residential real estate debt, by age of head



## Median value of other residential real estate debt for families with holdings, by age