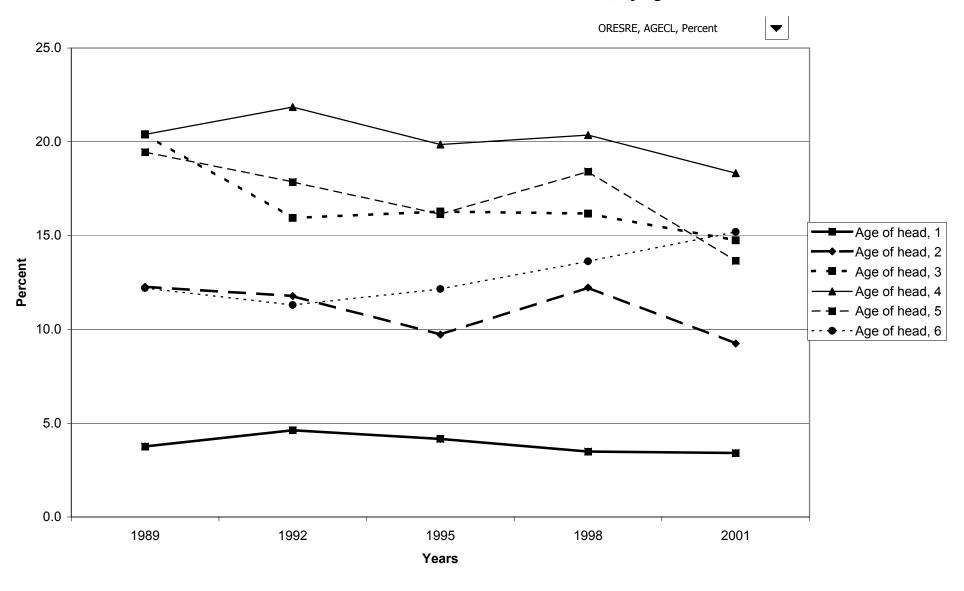

f net worth



#### Median value of primary residence for families with holdings, by percentile of net worth



#### Mean value of primary residence for families with holdings, by percentile of net worth



#### Percent of families with other residential real estate



#### Median value of other residential real estate for families with holdings



## Mean value of other residential real estate for families with holdings



#### Percent of families with other residential real estate, by percentile of income



### Median value of other residential real estate for families with holdings, by percentile of income



#### Mean value of other residential real estate for families with holdings, by percentile of income



## Percent of families with other residential real estate, by age of head



#### Median value of other residential real estate for families with holdings, by age of head



### Mean value of other residential real estate for families with holdings, by age of head



## Percent of families with other residential real estate, by education of head



#### Median value of other residential real estate for families with holdings, by education of head



#### Mean value of other residential real estate for families with holdings, by education of head



#### Percent of families with other residential real estate, by race of respondent



### Median value of other residential real estate for families with holdings, by race of respondent



# Mean value of other residential real estate for families with holdings, by race of respondent



## Percent of families with othe