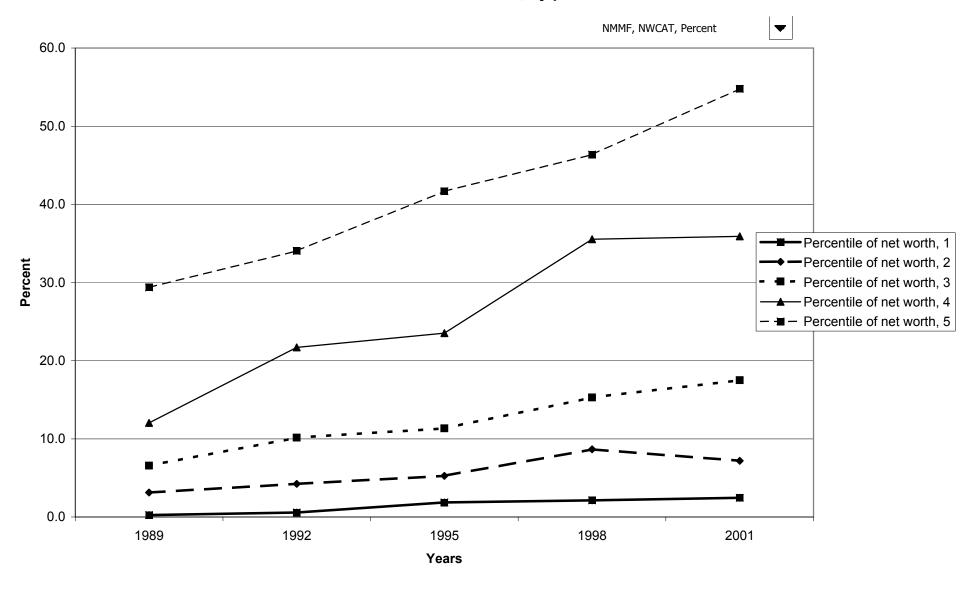

f mutual funds for families with holdings, by race of respondent



## Percent of families with mutual funds, by work status of head



#### Median value of mutual funds for families with holdings, by work status of head



#### Mean value of mutual funds for families with holdings, by work status of head



# Percent of families with mutual funds, by region



## Median value of mutual funds for families with holdings, by region



## Mean value of mutual funds for families with holdings, by region



# Percent of families with mutual funds, by housing status



## Median value of mutual funds for families with holdings, by housing status



## Mean value of mutual funds for families with holdings, by housing status



## Percent of families with mutual funds, by percentile of net worth



#### Median value of mutual funds for families with holdings, by percentile of net worth



#### Mean value of mutual funds for families with holdings, by percentile of net worth



#### Percent of families with retirement accounts



## Median value of retirement accounts for families with holdings



## Mean value of retirement accounts for families with holdings



#### Percent of families with retirement accounts, by percentile of income



#### Median value of retirement accounts for families with holdings, by percentile of income



#### Mean value of retirement accounts for families with holdings, by percentile of income



## Percent of families with retirement accounts, by age of head



## Median value of retirement accounts for families with holdings, by age of head



#### Me