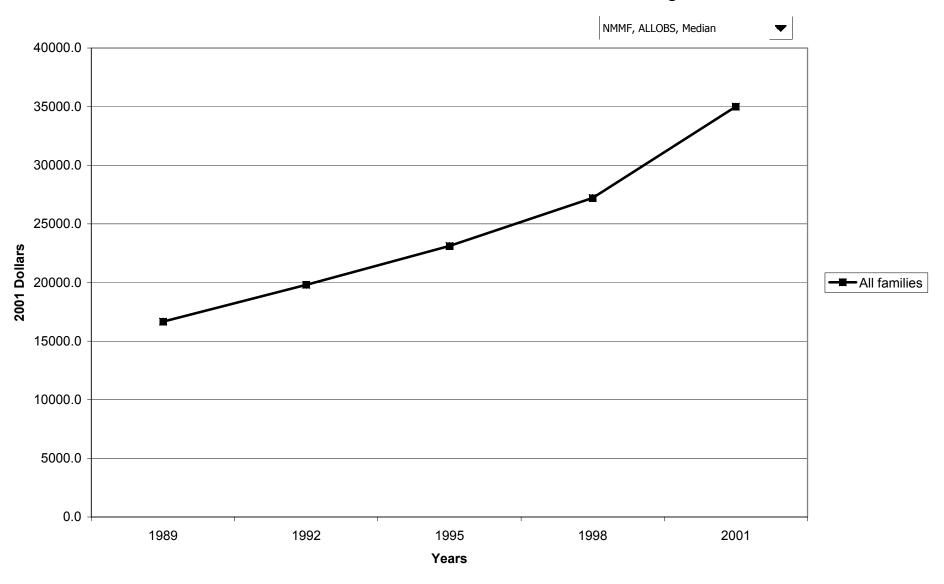

egion



# Median value of publicly traded stock for families with holdings, by region



# Mean value of publicly traded stock for families with holdings, by region



# Percent of families with publicly traded stock, by housing status



# Median value of publicly traded stock for families with holdings, by housing status



# Mean value of publicly traded stock for families with holdings, by housing status



### Percent of families with publicly traded stock, by percentile of net worth



### Median value of publicly traded stock for families with holdings, by percentile of net worth



### Mean value of publicly traded stock for families with holdings, by percentile of net worth



### Percent of families with mutual funds



# Median value of mutual funds for families with holdings



# Mean value of mutual funds for families with holdings



# Percent of families with mutual funds, by percentile of income



#### Median value of mutual funds for families with holdings, by percentile of income



#### Mean value of mutual funds for families with holdings, by percentile of income



# Percent of families with mutual funds, by age of head



### Median value of mutual funds for families with holdings, by age of head



## Mean value of mutual funds for families with holdings, by age of head



## Percent of families with mutual funds, by education of head



#### Median value of mutual funds for families with holdings, by education of head



#### Mean value of mutual funds for families with holdings, by education of head



# Percent of families with mutual funds, by r