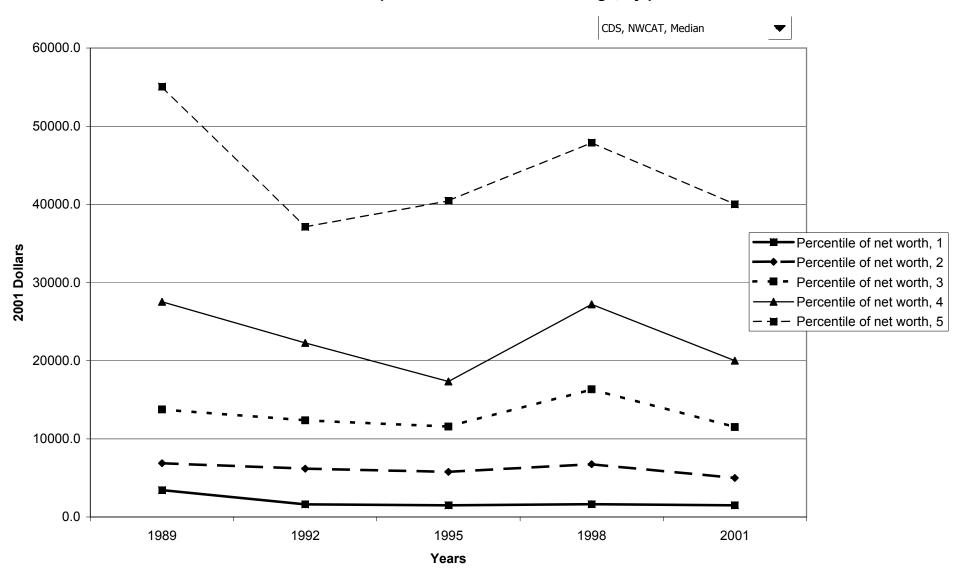

dings, by work status of head



## Mean value of certificates of deposit for families with holdings, by work status of head



## Percent of families with certificates of deposit, by region



## Median value of certificates of deposit for families with holdings, by region



## Mean value of certificates of deposit for families with holdings, by region



## Percent of families with certificates of deposit, by housing status



## Median value of certificates of deposit for families with holdings, by housing status



## Mean value of certificates of deposit for families with holdings, by housing status



### Percent of families with certificates of deposit, by percentile of net worth



### Median value of certificates of deposit for families with holdings, by percentile of net worth



#### Mean value of certificates of deposit for families with holdings, by percentile of net worth



## Percent of families with savings bonds



## Median value of savings bonds for families with holdings



## Mean value of savings bonds for families with holdings



### Percent of families with savings bonds, by percentile of income



## Median value of savings bonds for families with holdings, by percentile of income



### Mean value of savings bonds for families with holdings, by percentile of income



## Percent of families with savings bonds, by age of head



## Median value of savings bonds for families with holdings, by age of head



## Mean value of savings bonds for families with holdings, by age of head



## Percent of families with savings bonds, by education of head