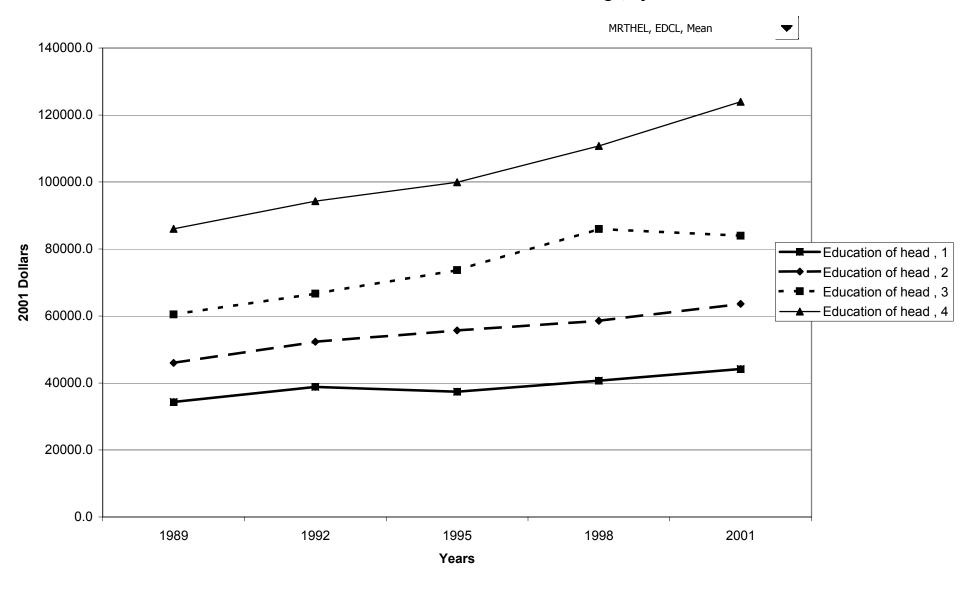

## Mean value of before-tax family income for all families, by education of head