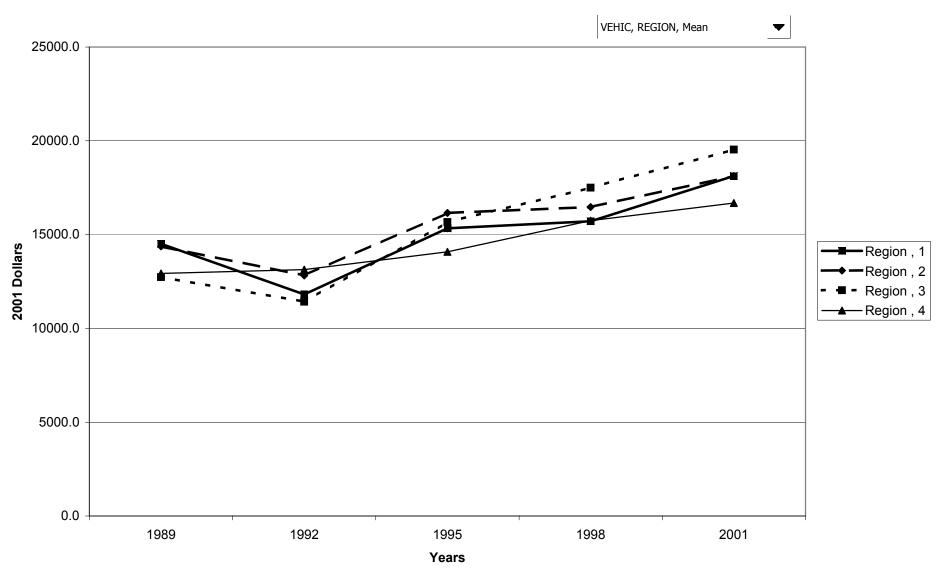

cation of head



### Mean value of owned vehicles for families with holdings, by education of head



### Percent of families with owned vehicles, by race of respondent



## Median value of owned vehicles for families with holdings, by race of respondent



### Mean value of owned vehicles for families with holdings, by race of respondent



#### Percent of families with owned vehicles, by work status of head



### Median value of owned vehicles for families with holdings, by work status of head



### Mean value of owned vehicles for families with holdings, by work status of head



### Percent of families with owned vehicles, by region



#### Median value of owned vehicles for families with holdings, by region



## Mean value of owned vehicles for families with holdings, by region



### Percent of families with owned vehicles, by housing status



### Median value of owned vehicles for families with holdings, by housing status



## Mean value of owned vehicles for families with holdings, by housing status



### Percent of families with owned vehicles, by percentile of net worth



# Median value of owned vehicles for families with holdings, by percentile of net worth



#### Mean value of owned vehicles for families with holdings, by percentile of net worth



# Percent of families with primary residence



## Median value of primary residence for families with holdings



## Mean value of primary residence for families with holdings



#### Percent of families with primary residence, by percentile of income



#### Median value of primary residence for families w