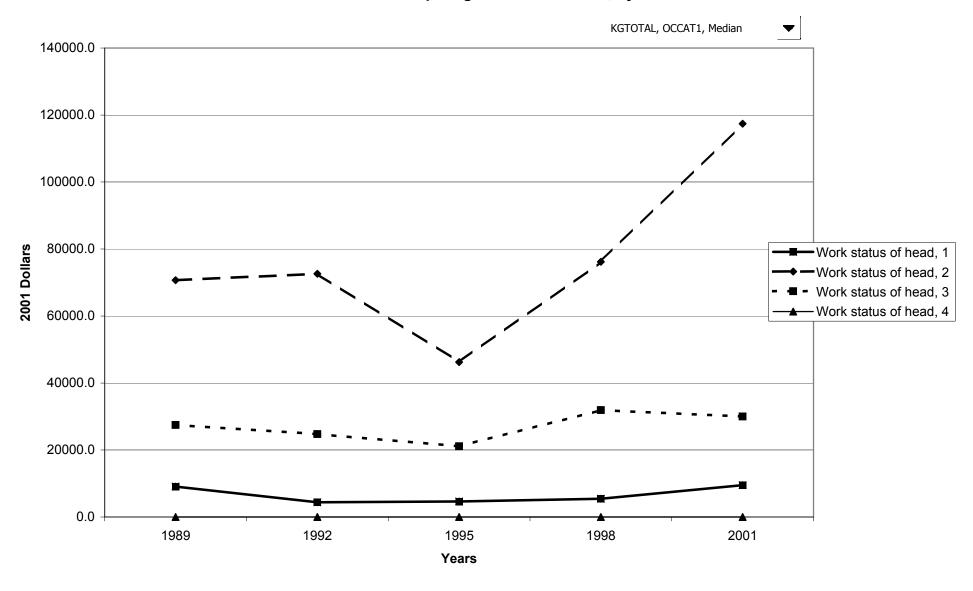

## Median value of before-tax family income for all families, by work status of head