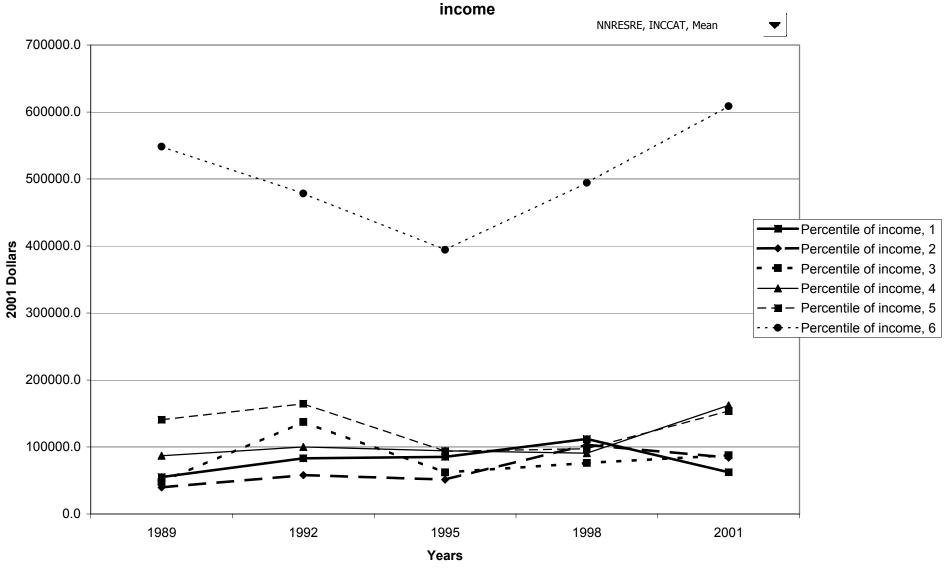

#### Mean value of before-tax family income for all families, by percentile of income