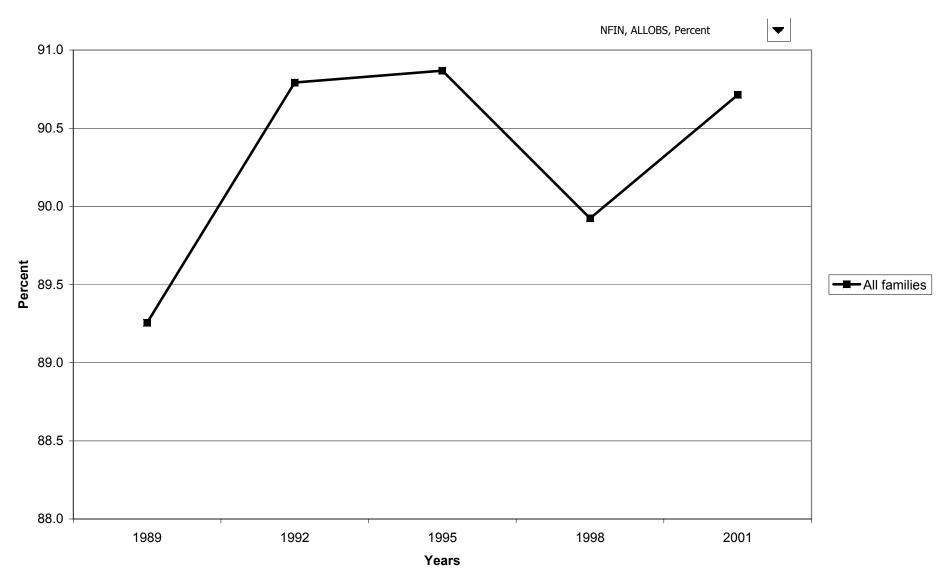

direct or indirect for families with holdings, by region



# Mean value of stock holdings, direct or indirect for families with holdings, by region



# Percent of families with stock holdings, direct or indirect, by housing status



# Median value of stock holdings, direct or indirect for families with holdings, by housing status



# Mean value of stock holdings, direct or indirect for families with holdings, by housing status



#### Percent of families with stock holdings, direct or indirect, by percentile of net worth



# Median value of stock holdings, direct or indirect for families with holdings, by percentile of net



# Mean value of stock holdings, direct or indirect for families with holdings, by percentile of net worth



#### Percent of families with nonfinancial assets



# Median value of nonfinancial assets for families with holdings



# Mean value of nonfinancial assets for families with holdings



#### Percent of families with nonfinancial assets, by percentile of income



#### Median value of nonfinancial assets for families with holdings, by percentile of income



#### Mean value of nonfinancial assets for families with holdings, by percentile of income



# Percent of families with nonfinancial assets, by age of head



#### Median value of nonfinancial assets for families with holdings, by age of head



#### Mean value of nonfinancial assets for families with holdings, by age of head



# Percent of families with nonfinancial assets, by education of head



# Median value of nonfinancial assets for families with holdings, by education of head