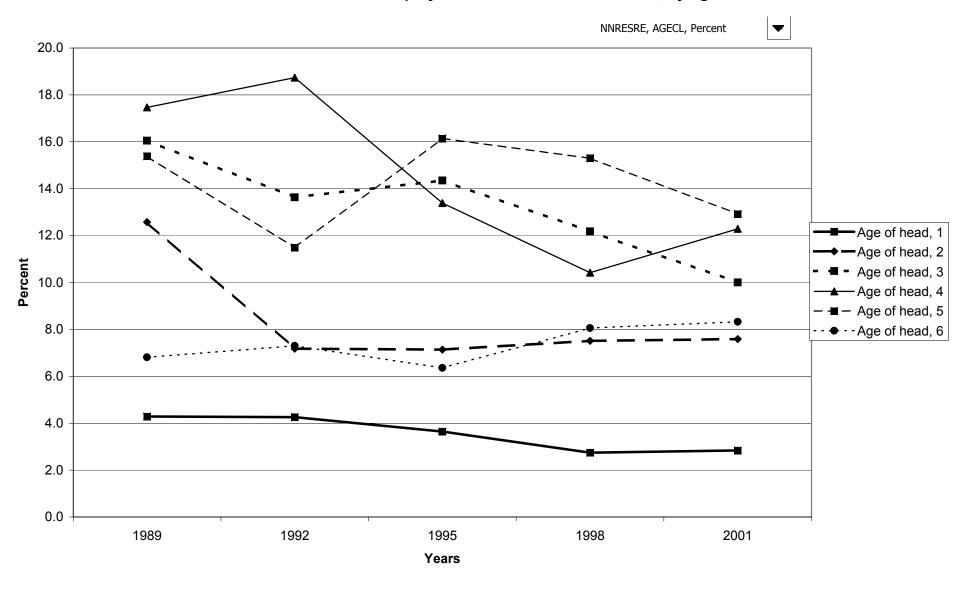

, by percentile of net worth



#### Mean value of other residential real estate for families with holdings, by percentile of net worth



### Percent of families with net equity in non-residential real estate



### Median value of net equity in non-residential real estate for families with holdings



### Mean value of net equity in non-residential real estate for families with holdings



#### Percent of families with net equity in non-residential real estate, by percentile of income



# Median value of net equity in non-residential real estate for families with holdings, by percentile of



### Mean value of net equity in non-residential real estate for families with holdings, by percentile of



#### Percent of families with net equity in non-residential real estate, by age of head



#### Median value of net equity in non-residential real estate for families with holdings, by age of head



#### Mean value of net equity in non-residential real estate for families with holdings, by age of head



#### Percent of families with net equity in non-residential real estate, by education of head



### Median value of net equity in non-residential real estate for families with holdings, by education of



### Mean value of net equity in non-residential real estate for families with holdings, by education of



#### Percent of families with net equity in non-residential real estate, by race of respondent



# Median value of net equity in non-residential real estate for families with holdings, by race of



# Mean value of net equity in non-residential real estate for familie