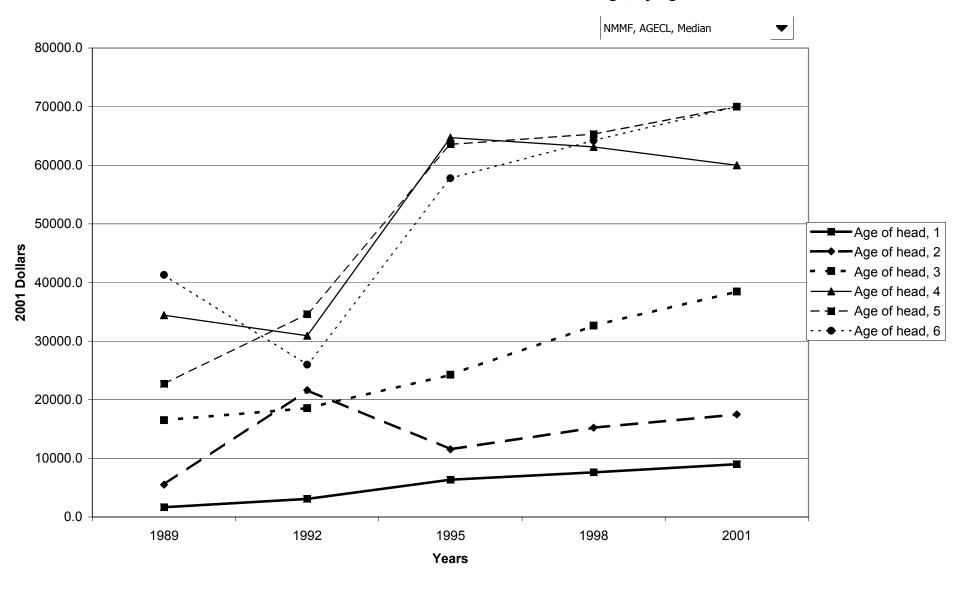

ith publicly traded stock, by percentile of net worth



### Median value of publicly traded stock for families with holdings, by percentile of net worth



### Mean value of publicly traded stock for families with holdings, by percentile of net worth



### Percent of families with mutual funds



# Median value of mutual funds for families with holdings



# Mean value of mutual funds for families with holdings



# Percent of families with mutual funds, by percentile of income



#### Median value of mutual funds for families with holdings, by percentile of income



#### Mean value of mutual funds for families with holdings, by percentile of income



# Percent of families with mutual funds, by age of head



### Median value of mutual funds for families with holdings, by age of head



## Mean value of mutual funds for families with holdings, by age of head



## Percent of families with mutual funds, by education of head



#### Median value of mutual funds for families with holdings, by education of head



#### Mean value of mutual funds for families with holdings, by education of head



# Percent of families with mutual funds, by race of respondent



## Median value of mutual funds for families with holdings, by race of respondent



## Mean value of mutual funds for families with holdings, by race of respondent



## Percent of families with mutual funds, by work status of head



#### Median value of mutual funds for families with holdings, by work status of head



#### Mean value of mutual funds for families with holdings, by work status of head



# Percent