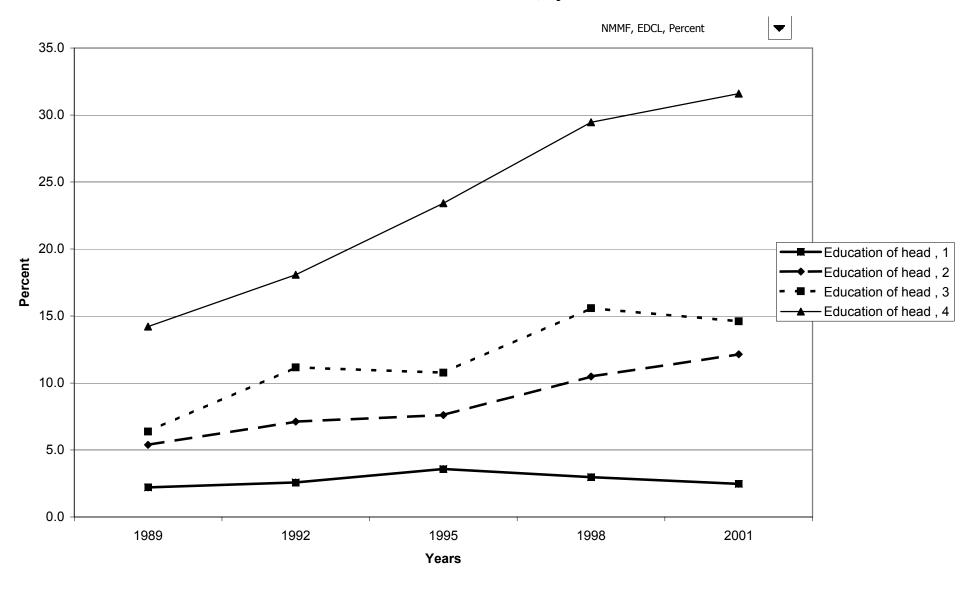

f net worth



### Mean value of publicly traded stock for families with holdings, by percentile of net worth



### Percent of families with mutual funds



# Median value of mutual funds for families with holdings



# Mean value of mutual funds for families with holdings



# Percent of families with mutual funds, by percentile of income



#### Median value of mutual funds for families with holdings, by percentile of income



#### Mean value of mutual funds for families with holdings, by percentile of income



# Percent of families with mutual funds, by age of head



### Median value of mutual funds for families with holdings, by age of head



## Mean value of mutual funds for families with holdings, by age of head



## Percent of families with mutual funds, by education of head



#### Median value of mutual funds for families with holdings, by education of head



#### Mean value of mutual funds for families with holdings, by education of head



# Percent of families with mutual funds, by race of respondent



## Median value of mutual funds for families with holdings, by race of respondent



## Mean value of mutual funds for families with holdings, by race of respondent



## Percent of families with mutual funds, by work status of head



#### Median value of mutual funds for families with holdings, by work status of head



#### Mean value of mutual funds for families with holdings, by work status of head



# Percent of families with mutual funds, by region



## Median value of mutual funds for families with holdings, by region



## Mean value of mutual f