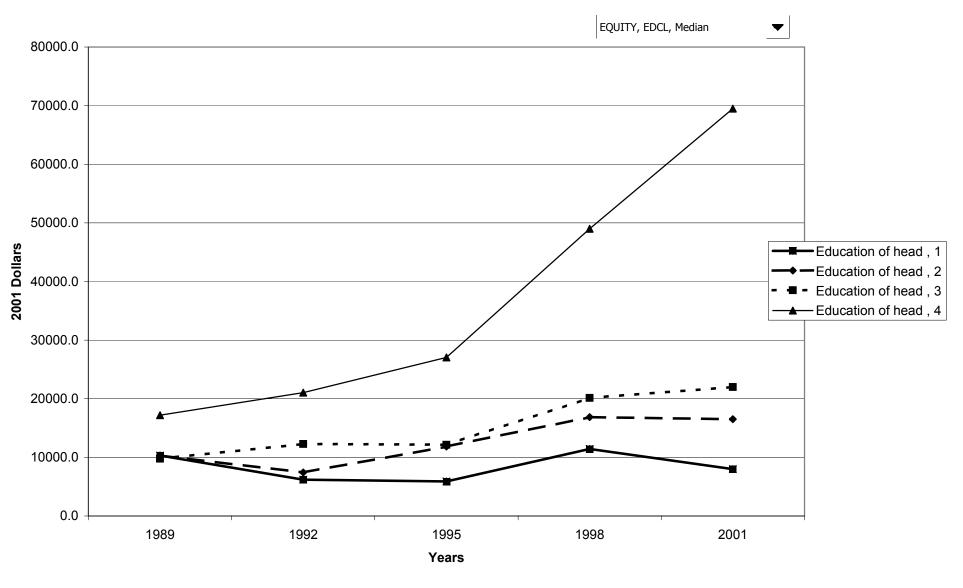

## Median value of before-tax family income for all families, by education of head