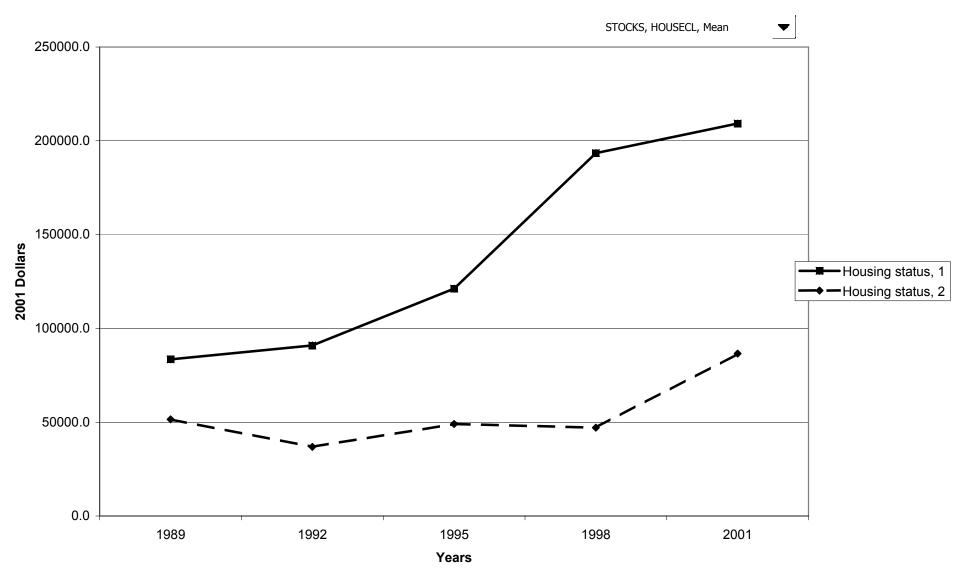

# Mean value of publicly traded stock for families with holdings, by housing status