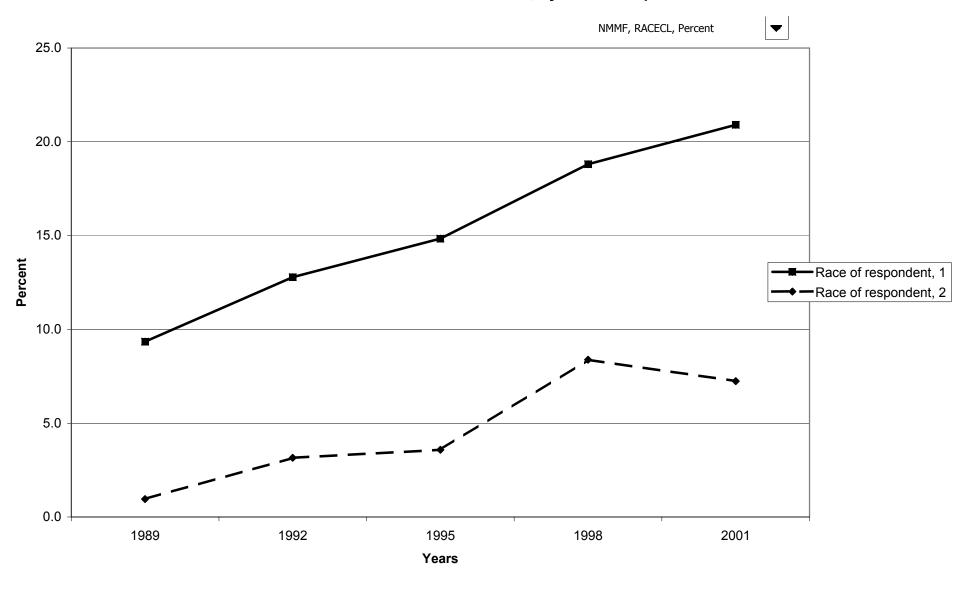

utual funds for families with holdings



# Percent of families with mutual funds, by percentile of income



#### Median value of mutual funds for families with holdings, by percentile of income



#### Mean value of mutual funds for families with holdings, by percentile of income



# Percent of families with mutual funds, by age of head



### Median value of mutual funds for families with holdings, by age of head



## Mean value of mutual funds for families with holdings, by age of head



## Percent of families with mutual funds, by education of head



#### Median value of mutual funds for families with holdings, by education of head



#### Mean value of mutual funds for families with holdings, by education of head



# Percent of families with mutual funds, by race of respondent



## Median value of mutual funds for families with holdings, by race of respondent



## Mean value of mutual funds for families with holdings, by race of respondent



## Percent of families with mutual funds, by work status of head



#### Median value of mutual funds for families with holdings, by work status of head



#### Mean value of mutual funds for families with holdings, by work status of head



# Percent of families with mutual funds, by region



## Median value of mutual funds for families with holdings, by region



## Mean value of mutual funds for families with holdings, by region



# Percent of families with mutual funds, by housing status



## Median value of mutual funds for families with holdings, by housing status



## Mean value of mutual funds for families with