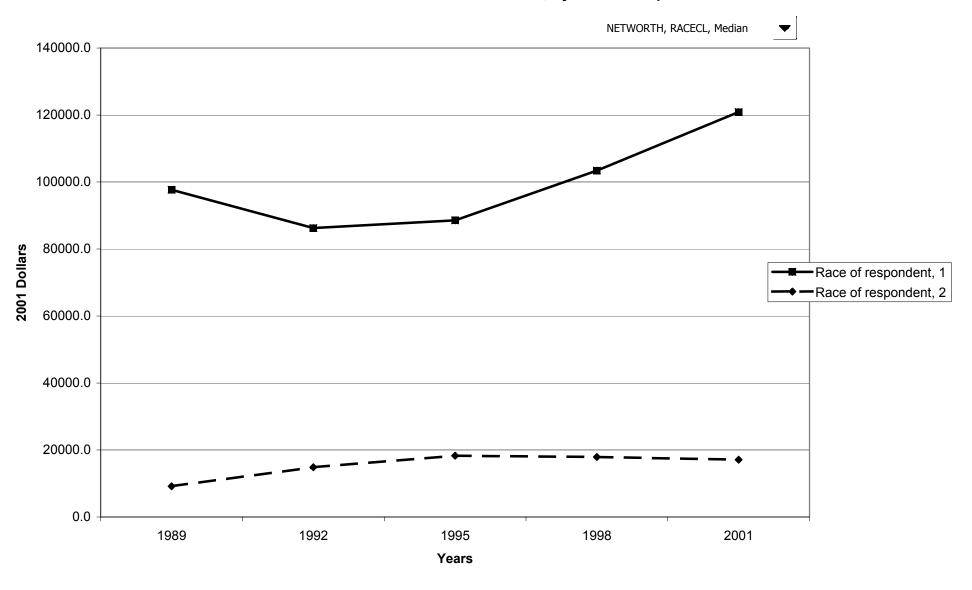

l families



#### Mean value of net worth for all families



#### Percent of families with net worth, by percentile of income



#### Median value of net worth for all families, by percentile of income



## Mean value of net worth for all families, by percentile of income



## Percent of families with net worth, by age of head



## Median value of net worth for all families, by age of head



## Mean value of net worth for all families, by age of head



## Percent of families with net worth, by education of head



## Median value of net worth for all families, by education of head



## Mean value of net worth for all families, by education of head



# Percent of families with net worth, by race of respondent



## Median value of net worth for all families, by race of respondent



## Mean value of net worth for all families, by race of respondent



## Percent of families with net worth, by work status of head



## Median value of net worth for all families, by work status of head



## Mean value of net worth for all families, by work status of head



# Percent of families with net worth, by region



## Median value of net worth for all families, by region



## Mean value of net worth for all families, by region



# Percent of families with net worth, by housing status



## Median value of net worth for all families, by housing status



## Mean value of net worth for all families, by housing status



## Percent of families with net worth, by percentile of net worth



#### Median value of net worth for all families, by percentile of net worth



#### Mean