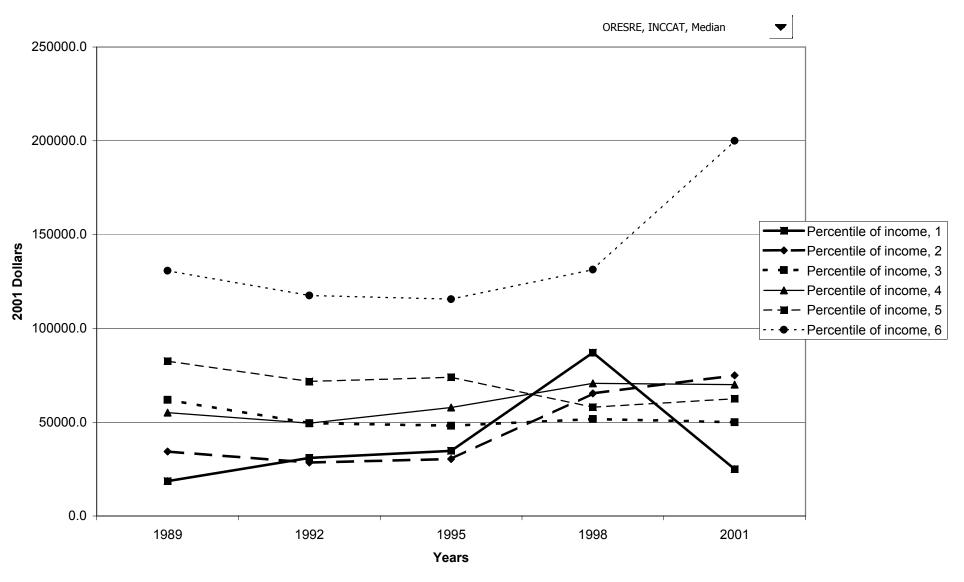

#### Median value of before-tax family income for all families, by percentile of income