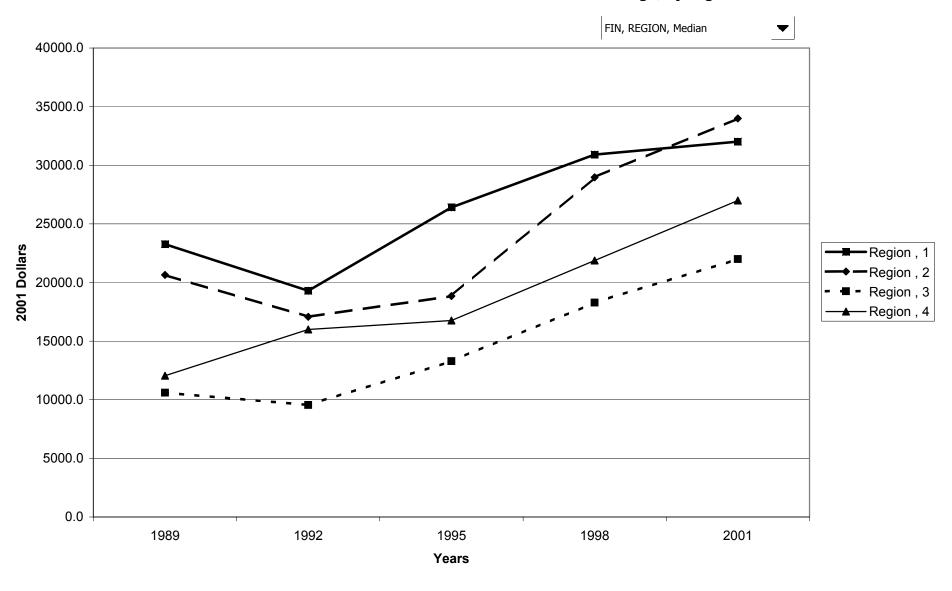

alue of financial assets for families with holdings, by education of head



#### Mean value of financial assets for families with holdings, by education of head



# Percent of families with financial assets, by race of respondent



## Median value of financial assets for families with holdings, by race of respondent



#### Mean value of financial assets for families with holdings, by race of respondent



#### Percent of families with financial assets, by work status of head



#### Median value of financial assets for families with holdings, by work status of head



## Mean value of financial assets for families with holdings, by work status of head



# Percent of families with financial assets, by region



## Median value of financial assets for families with holdings, by region



## Mean value of financial assets for families with holdings, by region



# Percent of families with financial assets, by housing status



## Median value of financial assets for families with holdings, by housing status



## Mean value of financial assets for families with holdings, by housing status



## Percent of families with financial assets, by percentile of net worth



#### Median value of financial assets for families with holdings, by percentile of net worth



### Mean value of financial assets for families with holdings, by percentile of net worth



### Percent of families with transaction accounts



## Median value of transaction accounts for families with holdings



## Mean value of transaction accounts for families with holdings



### Percent of families with tran