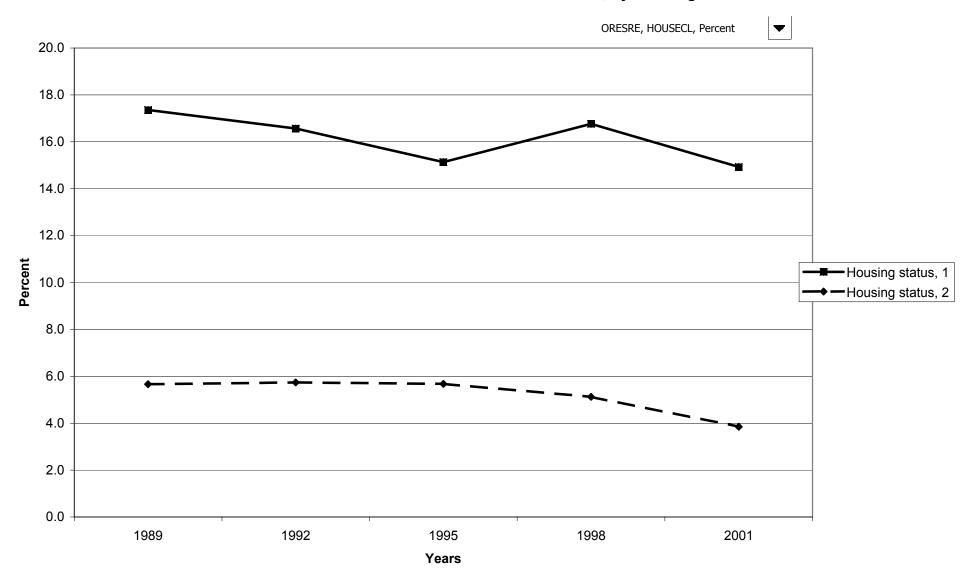

dential real estate for families with holdings, by race of respondent



# Mean value of other residential real estate for families with holdings, by race of respondent



## Percent of families with other residential real estate, by work status of head



#### Median value of other residential real estate for families with holdings, by work status of head



#### Mean value of other residential real estate for families with holdings, by work status of head



#### Percent of families with other residential real estate, by region



#### Median value of other residential real estate for families with holdings, by region



#### Mean value of other residential real estate for families with holdings, by region



### Percent of families with other residential real estate, by housing status



#### Median value of other residential real estate for families with holdings, by housing status



#### Mean value of other residential real estate for families with holdings, by housing status



#### Percent of families with other residential real estate, by percentile of net worth



#### Median value of other residential real estate for families with holdings, by percentile of net worth



#### Mean value of other residential real estate for families with holdings, by percentile of net worth



### Percent of families with net equity in non-residential real estate



### Median value of net equity in non-residential real estate for families with holdings



### Mean value of net equity in non-residential real estate for families with holdings



#### Percent of families with net equ