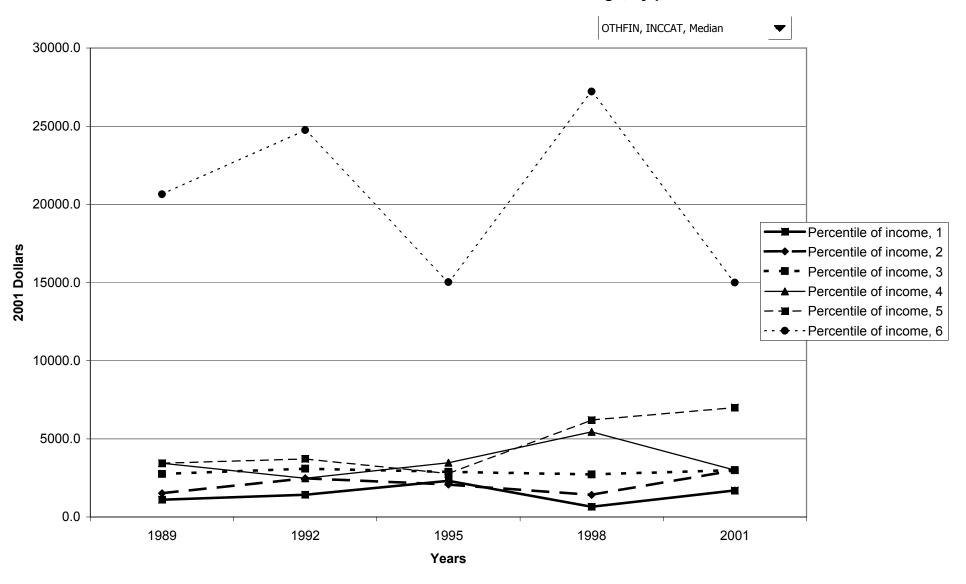

#### Median value of before-tax family income for all families, by percentile of income