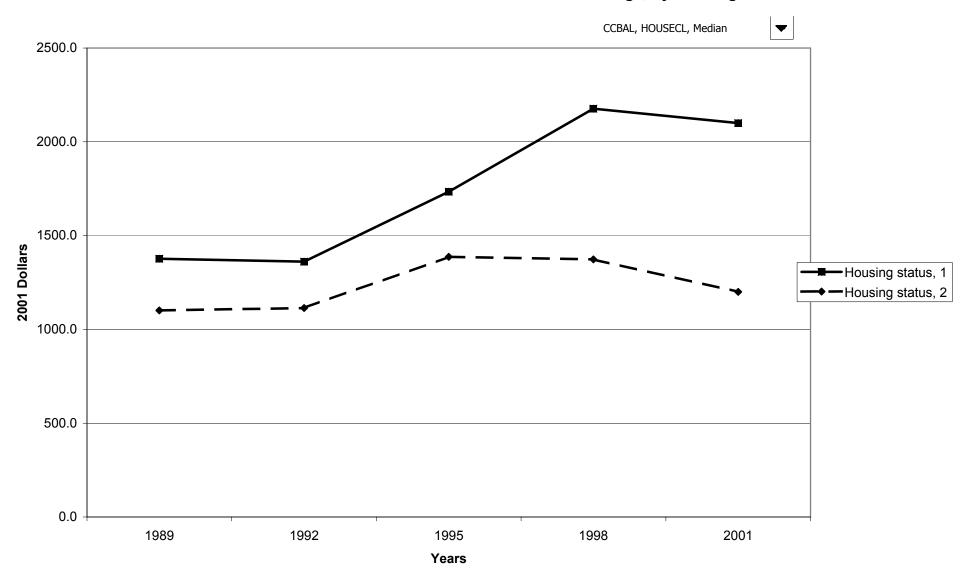

balances for families with holdings, by race of respondent



## Mean value of credit card balances for families with holdings, by race of respondent



## Percent of families with credit card balances, by work status of head



## Median value of credit card balances for families with holdings, by work status of head



#### Mean value of credit card balances for families with holdings, by work status of head



## Percent of families with credit card balances, by region



## Median value of credit card balances for families with holdings, by region



#### Mean value of credit card balances for families with holdings, by region



# Percent of families with credit card balances, by housing status



## Median value of credit card balances for families with holdings, by housing status



## Mean value of credit card balances for families with holdings, by housing status



#### Percent of families with credit card balances, by percentile of net worth



#### Median value of credit card balances for families with holdings, by percentile of net worth



#### Mean value of credit card balances for families with holdings, by percentile of net worth



#### Percent of families with other debt



## Median value of other debt for families with holdings



## Mean value of other debt for families with holdings



#### Percent of families with other debt, by percentile of income



#### Median value of other debt for families with holdings, by percentile of income



#### Mean value of other debt for families with holdings, by percentile of income



## Percent of families with