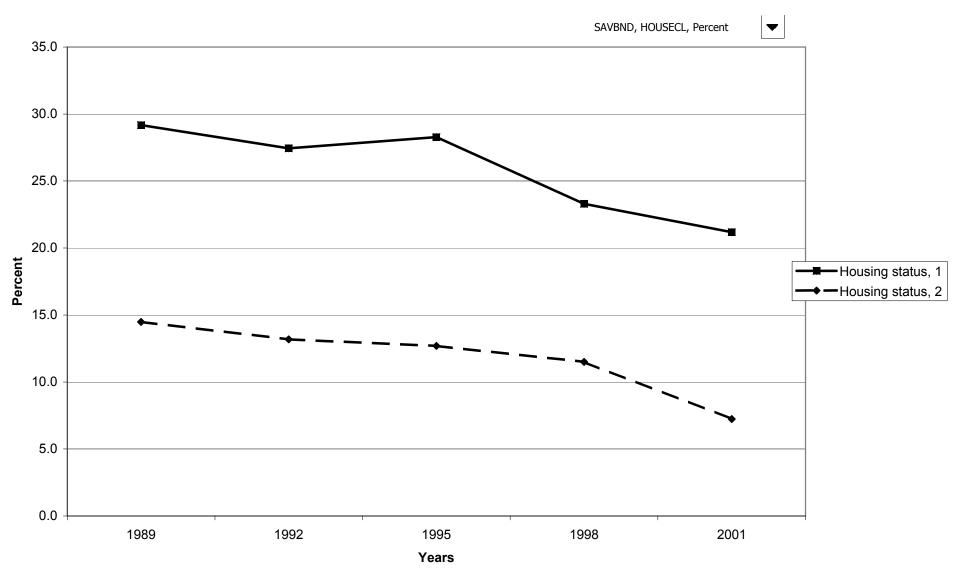

bonds for families with holdings, by education of head



# Percent of families with savings bonds, by race of respondent



## Median value of savings bonds for families with holdings, by race of respondent



## Mean value of savings bonds for families with holdings, by race of respondent



## Percent of families with savings bonds, by work status of head



### Median value of savings bonds for families with holdings, by work status of head



### Mean value of savings bonds for families with holdings, by work status of head



# Percent of families with savings bonds, by region



### Median value of savings bonds for families with holdings, by region



# Mean value of savings bonds for families with holdings, by region



# Percent of families with savings bonds, by housing status



### Median value of savings bonds for families with holdings, by housing status



#### Mean value of savings bonds for families with holdings, by housing status



### Percent of families with savings bonds, by percentile of net worth



#### Median value of savings bonds for families with holdings, by percentile of net worth



### Mean value of savings bonds for families with holdings, by percentile of net worth



#### Percent of families with bonds



# Median value of bonds for families with holdings



### Mean value of bonds for families with holdings



#### Percent of families with bonds, by percentile of income



#### Median value of bonds for families with holdings, by percentile of income



#### Mean value of bonds for families with holdings, by percentile of income



###