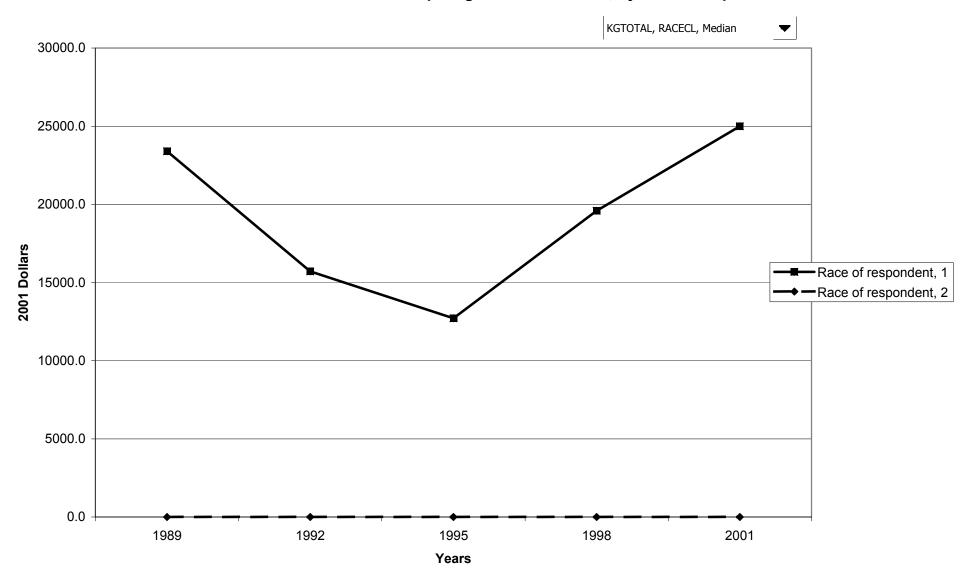

#### Median value of before-tax family income for all families, by race of respondent