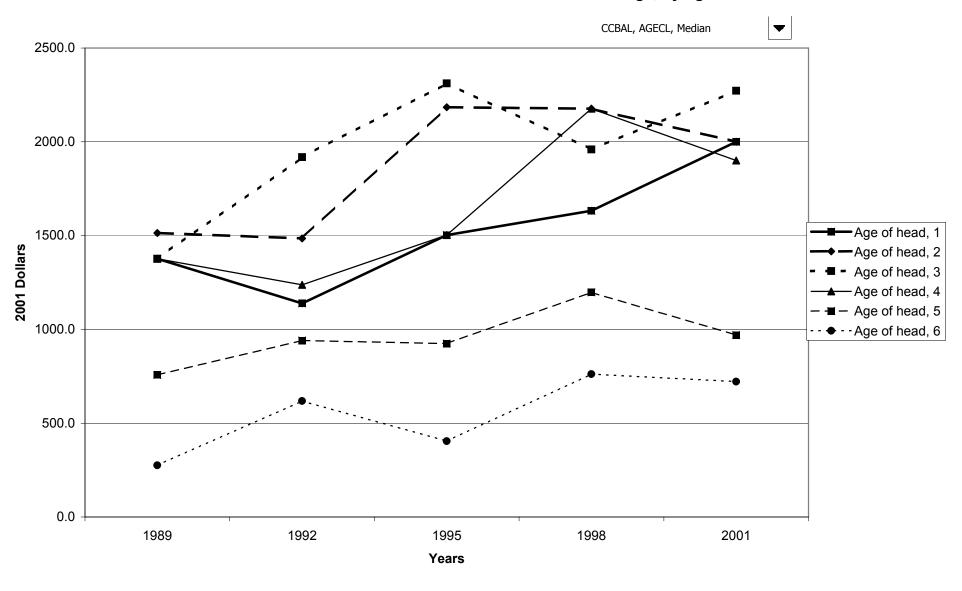

alue of other lines of credit for families with holdings, by percentile of net worth



#### Mean value of other lines of credit for families with holdings, by percentile of net worth



#### Percent of families with credit card balances



## Median value of credit card balances for families with holdings



## Mean value of credit card balances for families with holdings



## Percent of families with credit card balances, by percentile of income



#### Median value of credit card balances for families with holdings, by percentile of income



#### Mean value of credit card balances for families with holdings, by percentile of income



## Percent of families with credit card balances, by age of head



## Median value of credit card balances for families with holdings, by age of head



## Mean value of credit card balances for families with holdings, by age of head



#### Percent of families with credit card balances, by education of head



## Median value of credit card balances for families with holdings, by education of head



## Mean value of credit card balances for families with holdings, by education of head



## Percent of families with credit card balances, by race of respondent



## Median value of credit card balances for families with holdings, by race of respondent



## Mean value of credit card balances for families with holdings, by race of respondent



## Percent of families with credit card balances, by work status of head



## Median value of credit card balances for families with holdings, by work status of head



#### Mean value of credit c