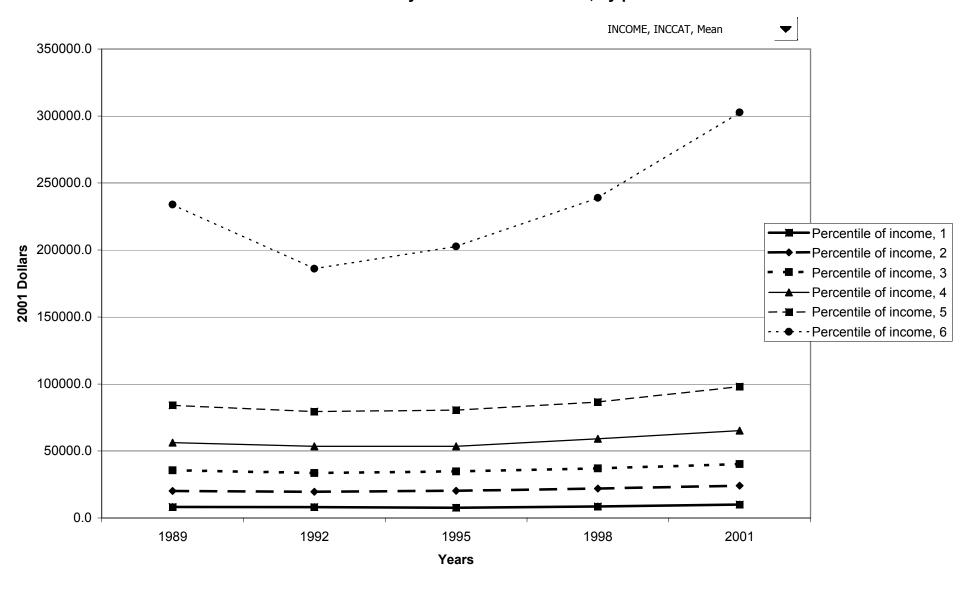

#### Mean value of before-tax family income for all families, by percentile of income