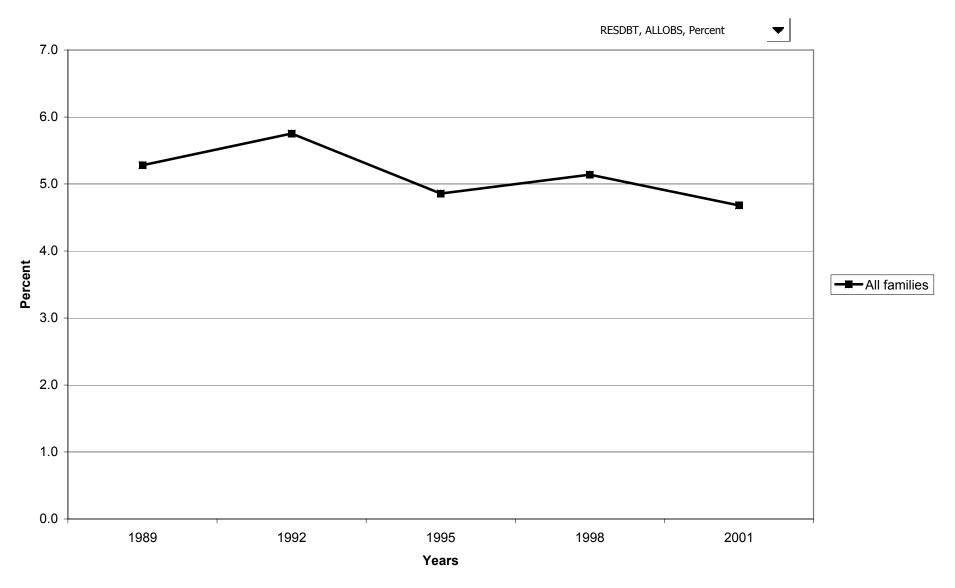

status of head



## Percent of families with home-secured debt, by region



# Median value of home-secured debt for families with holdings, by region



# Mean value of home-secured debt for families with holdings, by region



# Percent of families with home-secured debt, by housing status



## Median value of home-secured debt for families with holdings, by housing status



# Mean value of home-secured debt for families with holdings, by housing status



#### Percent of families with home-secured debt, by percentile of net worth



## Median value of home-secured debt for families with holdings, by percentile of net worth



## Mean value of home-secured debt for families with holdings, by percentile of net worth



#### Percent of families with other residential real estate debt



## Median value of other residential real estate debt for families with holdings



## Mean value of other residential real estate debt for families with holdings



## Percent of families with other residential real estate debt, by percentile of income



# Median value of other residential real estate debt for families with holdings, by percentile of



#### Mean value of other residential real estate debt for families with holdings, by percentile of income



## Percent of families with other residential real estate debt, by age of head



## Median value of other residential real estate debt for families with holdings, by age of head



## Mean value of other residential real estate debt for families with holdings, by age of head



## Percent of families with other residential real