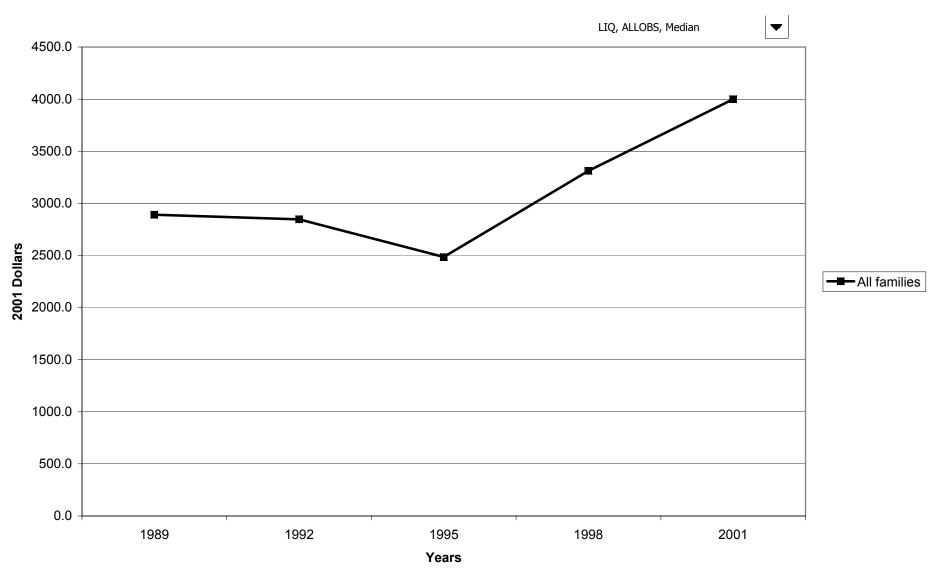

ancial assets, by region



## Median value of financial assets for families with holdings, by region



## Mean value of financial assets for families with holdings, by region



# Percent of families with financial assets, by housing status



## Median value of financial assets for families with holdings, by housing status



## Mean value of financial assets for families with holdings, by housing status



## Percent of families with financial assets, by percentile of net worth



#### Median value of financial assets for families with holdings, by percentile of net worth



### Mean value of financial assets for families with holdings, by percentile of net worth



### Percent of families with transaction accounts



## Median value of transaction accounts for families with holdings



## Mean value of transaction accounts for families with holdings



### Percent of families with transaction accounts, by percentile of income



#### Median value of transaction accounts for families with holdings, by percentile of income



### Mean value of transaction accounts for families with holdings, by percentile of income



### Percent of families with transaction accounts, by age of head



## Median value of transaction accounts for families with holdings, by age of head



## Mean value of transaction accounts for families with holdings, by age of head



### Percent of families with transaction accounts, by education of head



## Median value of transaction accounts for families with holdings, by education of head



### Mean value of transaction accounts for families wit