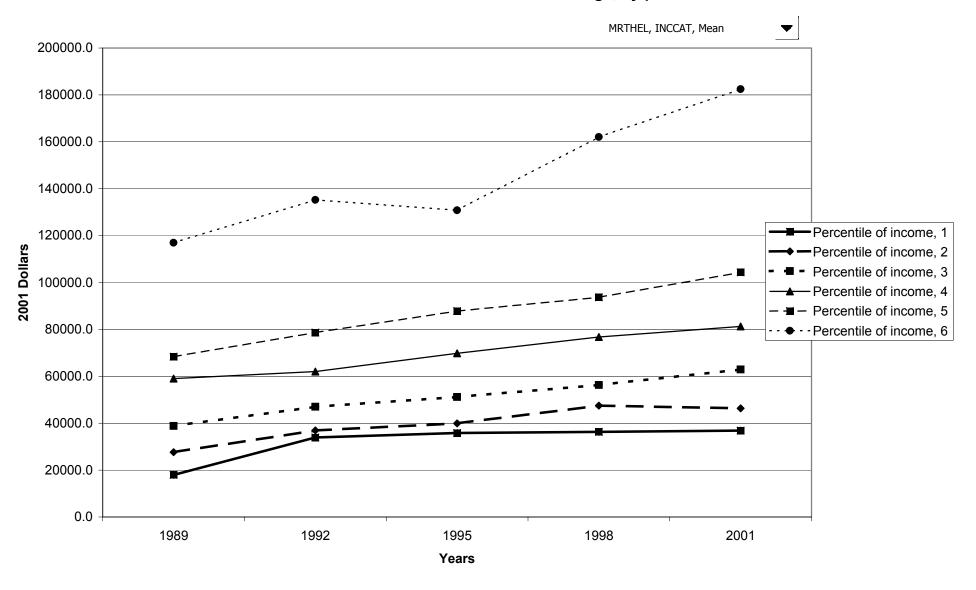

#### Mean value of before-tax family income for all families, by percentile of income