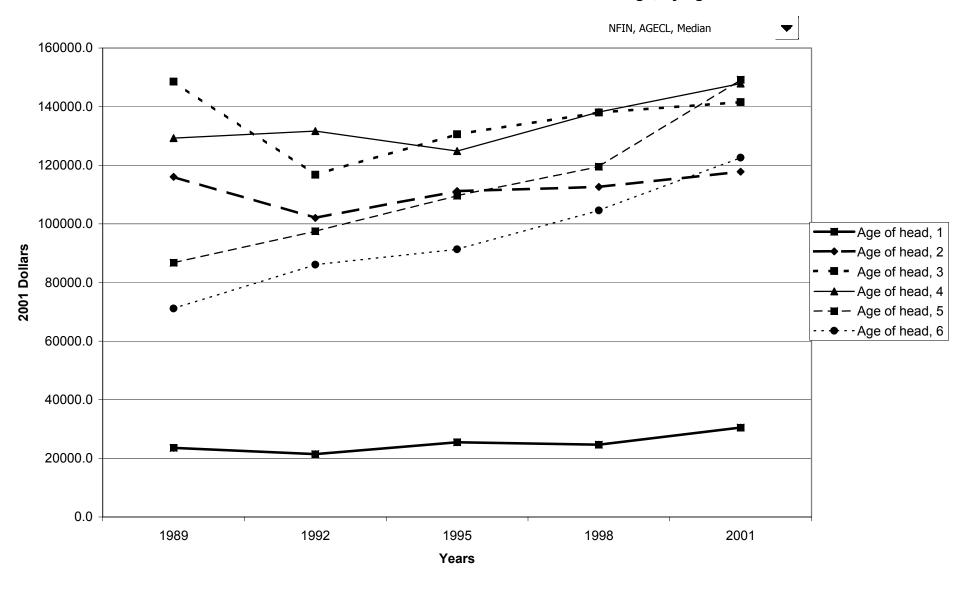

ock holdings, direct or indirect for families with holdings, by percentile of net



# Mean value of stock holdings, direct or indirect for families with holdings, by percentile of net worth



#### Percent of families with nonfinancial assets



# Median value of nonfinancial assets for families with holdings



# Mean value of nonfinancial assets for families with holdings



#### Percent of families with nonfinancial assets, by percentile of income



#### Median value of nonfinancial assets for families with holdings, by percentile of income



#### Mean value of nonfinancial assets for families with holdings, by percentile of income



# Percent of families with nonfinancial assets, by age of head



#### Median value of nonfinancial assets for families with holdings, by age of head



#### Mean value of nonfinancial assets for families with holdings, by age of head



# Percent of families with nonfinancial assets, by education of head



# Median value of nonfinancial assets for families with holdings, by education of head



#### Mean value of nonfinancial assets for families with holdings, by education of head



#### Percent of families with nonfinancial assets, by race of respondent



# Median value of nonfinancial assets for families with holdings, by race of respondent



#### Mean value of nonfinancial assets for families with holdings, by race of respondent



# Percent of families with nonfinancial assets, by work status of head



#### Median value of nonfinancial assets for families with holdings, by work status of head



#### Mean value of nonfinancial