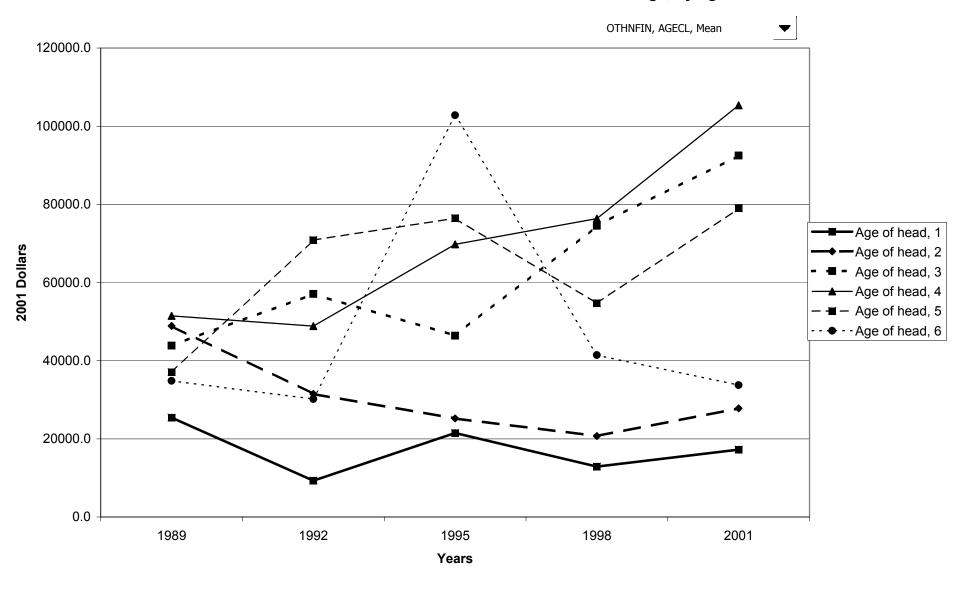

amilies with holdings, by percentile of net worth



#### Percent of families with other nonfinancial assets



### Median value of other nonfinancial assets for families with holdings



### Mean value of other nonfinancial assets for families with holdings



#### Percent of families with other nonfinancial assets, by percentile of income



### Median value of other nonfinancial assets for families with holdings, by percentile of income



### Mean value of other nonfinancial assets for families with holdings, by percentile of income



### Percent of families with other nonfinancial assets, by age of head



### Median value of other nonfinancial assets for families with holdings, by age of head



### Mean value of other nonfinancial assets for families with holdings, by age of head



## Percent of families with other nonfinancial assets, by education of head



## Median value of other nonfinancial assets for families with holdings, by education of head



### Mean value of other nonfinancial assets for families with holdings, by education of head



## Percent of families with other nonfinancial assets, by race of respondent



## Median value of other nonfinancial assets for families with holdings, by race of respondent



## Mean value of other nonfinancial assets for families with holdings, by race of respondent



## Percent of families with other nonfinancial assets, by work status of head



## Median value of other nonfinancial assets for families with holdings, by work status of head



### Mean value of other nonfinancial assets for families with holdings,