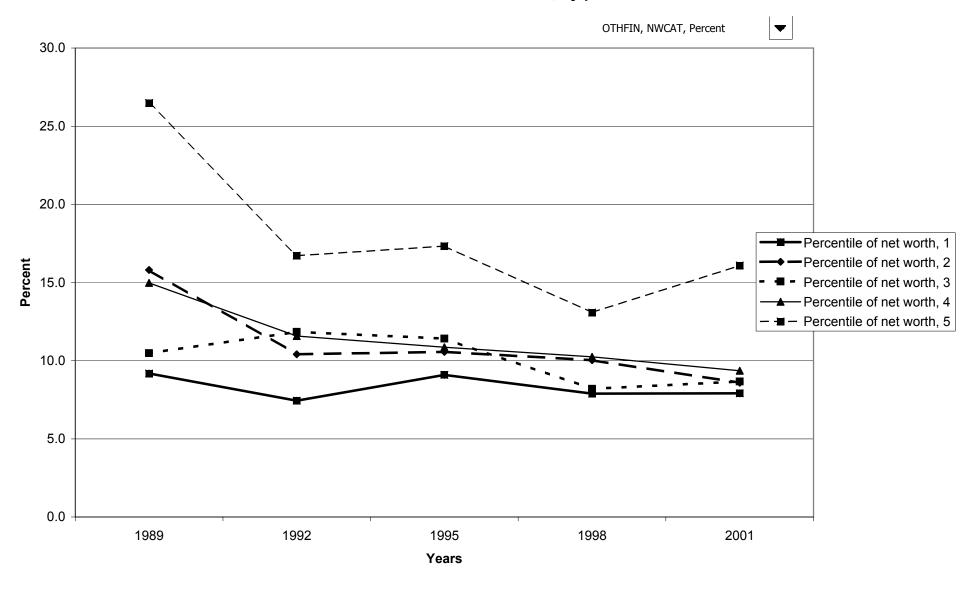

## Percent of families with before-tax family income, by percentile of net worth