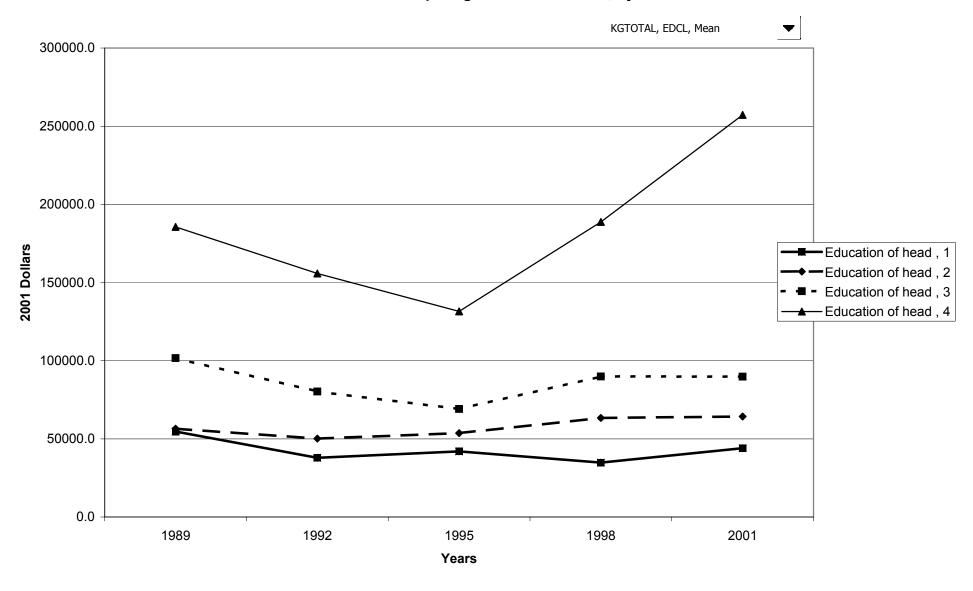

## Mean value of before-tax family income for all families, by education of head