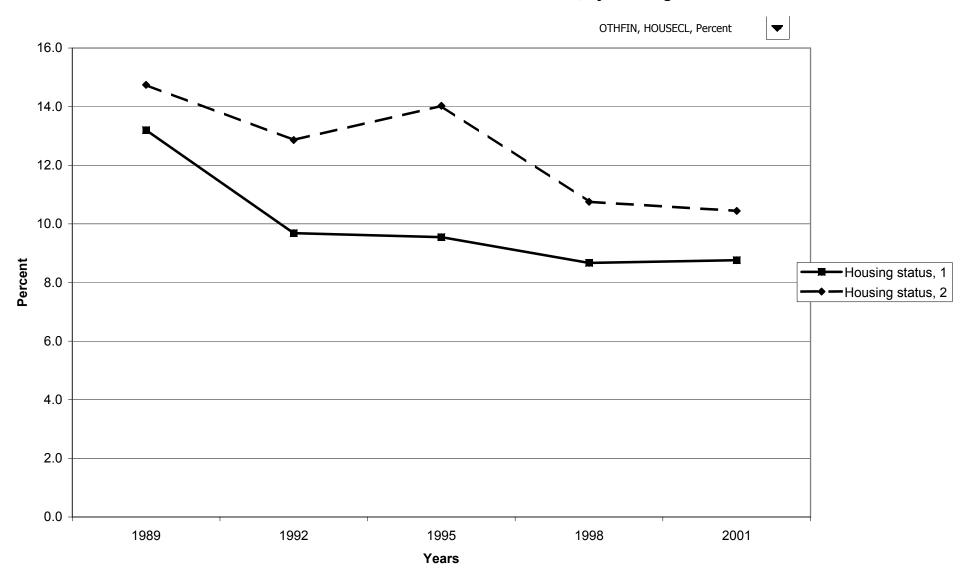

other financial assets, by race of respondent



### Median value of other financial assets for families with holdings, by race of respondent



# Mean value of other financial assets for families with holdings, by race of respondent



# Percent of families with other financial assets, by work status of head



# Median value of other financial assets for families with holdings, by work status of head



### Mean value of other financial assets for families with holdings, by work status of head



# Percent of families with other financial assets, by region



# Median value of other financial assets for families with holdings, by region



# Mean value of other financial assets for families with holdings, by region



# Percent of families with other financial assets, by housing status



# Median value of other financial assets for families with holdings, by housing status



# Mean value of other financial assets for families with holdings, by housing status



# Percent of families with other financial assets, by percentile of net worth



### Median value of other financial assets for families with holdings, by percentile of net worth



### Mean value of other financial assets for families with holdings, by percentile of net worth



# Percent of families with stock holdings, direct or indirect



# Median value of stock holdings, direct or indirect for families with holdings



# Mean value of stock holdings, direct or indirect for families with holdings



### Percent of families with stock holdings, direct or indirect, by percentile of income



# Median value of