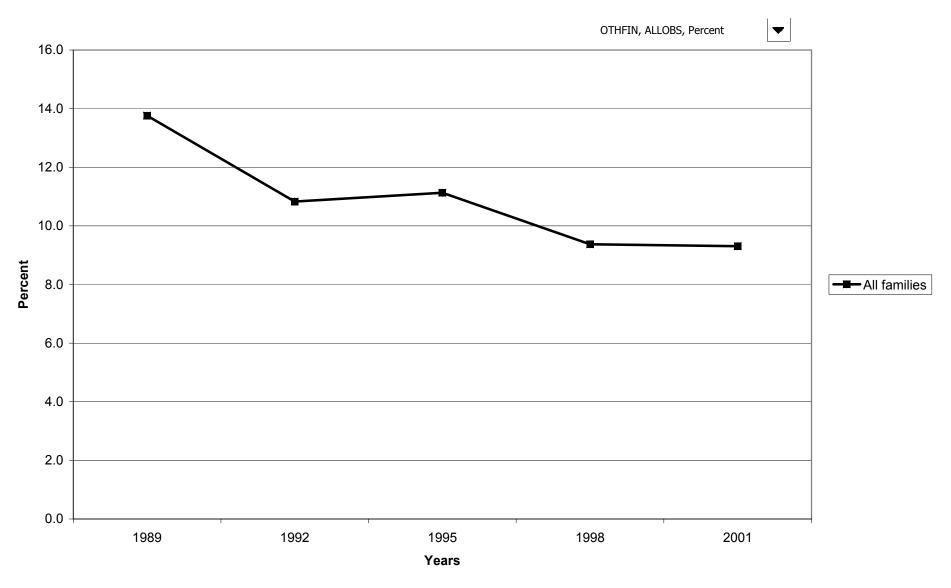

# Percent of families with other managed assets, by region



# Median value of other managed assets for families with holdings, by region



# Mean value of other managed assets for families with holdings, by region



## Percent of families with other managed assets, by housing status



## Median value of other managed assets for families with holdings, by housing status



# Mean value of other managed assets for families with holdings, by housing status



### Percent of families with other managed assets, by percentile of net worth



### Median value of other managed assets for families with holdings, by percentile of net worth



### Mean value of other managed assets for families with holdings, by percentile of net worth



### Percent of families with other financial assets



# Median value of other financial assets for families with holdings



# Mean value of other financial assets for families with holdings



# Percent of families with other financial assets, by percentile of income



### Median value of other financial assets for families with holdings, by percentile of income



### Mean value of other financial assets for families with holdings, by percentile of income



# Percent of families with other financial assets, by age of head



# Median value of other financial assets for families with holdings, by age of head



### Mean value of other financial assets for families with holdings, by age of head



# Percent of families with other financial assets, by education of head



# Median value of other financial assets for families with holdings,