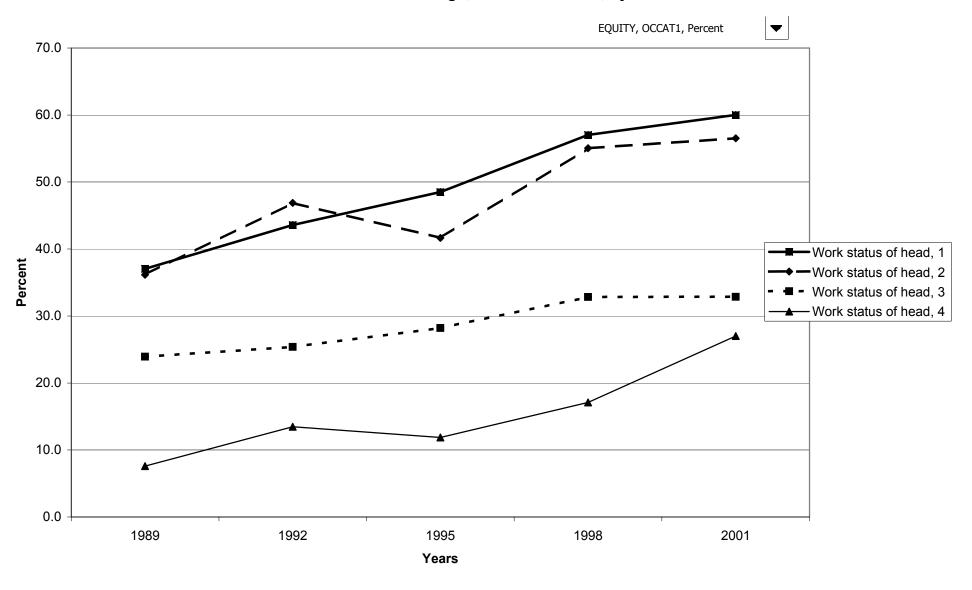

y age of head



### Mean value of stock holdings, direct or indirect for families with holdings, by age of head



# Percent of families with stock holdings, direct or indirect, by education of head



# Median value of stock holdings, direct or indirect for families with holdings, by education of head



### Mean value of stock holdings, direct or indirect for families with holdings, by education of head



# Percent of families with stock holdings, direct or indirect, by race of respondent



# Median value of stock holdings, direct or indirect for families with holdings, by race of respondent



# Mean value of stock holdings, direct or indirect for families with holdings, by race of respondent



### Percent of families with stock holdings, direct or indirect, by work status of head



### Median value of stock holdings, direct or indirect for families with holdings, by work status of head



#### Mean value of stock holdings, direct or indirect for families with holdings, by work status of head



# Percent of families with stock holdings, direct or indirect, by region



# Median value of stock holdings, direct or indirect for families with holdings, by region



# Mean value of stock holdings, direct or indirect for families with holdings, by region



# Percent of families with stock holdings, direct or indirect, by housing status



# Median value of stock holdings, direct or indirect for families with holdings, by housing status



# Mean value of stock holdings, direct or indirect for families with holdings, by housing status



#### Percent of families with sto