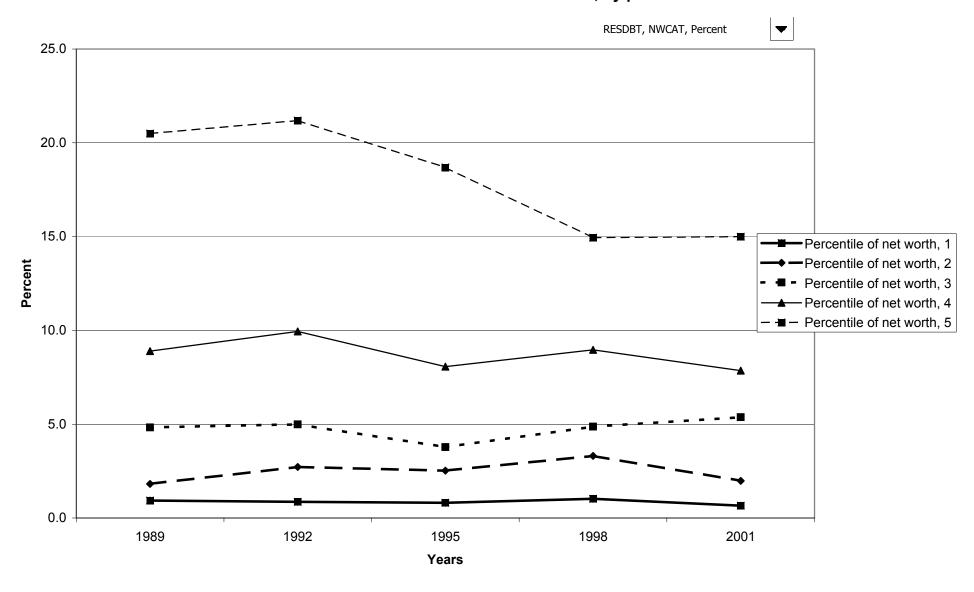

r families with holdings, by work status of head



## Mean value of other residential real estate debt for families with holdings, by work status of head



## Percent of families with other residential real estate debt, by region



# Median value of other residential real estate debt for families with holdings, by region



# Mean value of other residential real estate debt for families with holdings, by region



## Percent of families with other residential real estate debt, by housing status



# Median value of other residential real estate debt for families with holdings, by housing status



# Mean value of other residential real estate debt for families with holdings, by housing status



## Percent of families with other residential real estate debt, by percentile of net worth



# Median value of other residential real estate debt for families with holdings, by percentile of net



# Mean value of other residential real estate debt for families with holdings, by percentile of net



#### Percent of families with installment loans



# Median value of installment loans for families with holdings



# Mean value of installment loans for families with holdings



## Percent of families with installment loans, by percentile of income



## Median value of installment loans for families with holdings, by percentile of income



## Mean value of installment loans for families with holdings, by percentile of income



# Percent of families with installment loans, by age of head



## Median value of installment loans for families with holdings, by age of head



# Mean