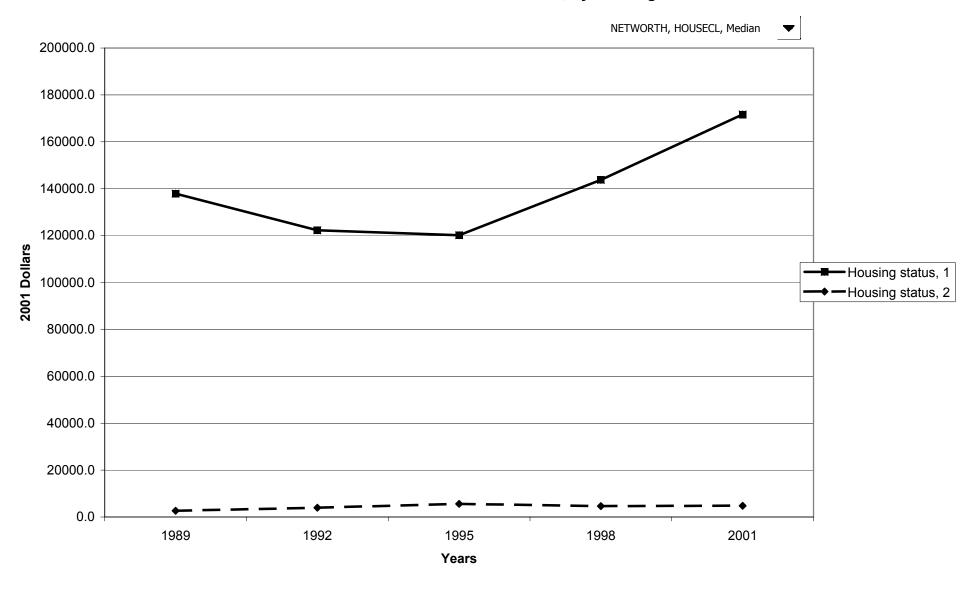

y education of head



## Mean value of net worth for all families, by education of head



# Percent of families with net worth, by race of respondent



## Median value of net worth for all families, by race of respondent



## Mean value of net worth for all families, by race of respondent



## Percent of families with net worth, by work status of head



## Median value of net worth for all families, by work status of head



## Mean value of net worth for all families, by work status of head



# Percent of families with net worth, by region



## Median value of net worth for all families, by region



## Mean value of net worth for all families, by region



# Percent of families with net worth, by housing status



## Median value of net worth for all families, by housing status



## Mean value of net worth for all families, by housing status



## Percent of families with net worth, by percentile of net worth



#### Median value of net worth for all families, by percentile of net worth



#### Mean value of net worth for all families, by percentile of net worth



#### Percent of families with assets



## Median value of assets for families with holdings



## Mean value of assets for families with holdings



#### Percent of families with assets, by percentile of income



#### Median value of assets for families with holdings, by percentile of income



#### Mean value of assets for families with holdings, by percentile of income



## Percent of families with assets, by age of head



## Median value of assets for families with holdings, by age of head



##