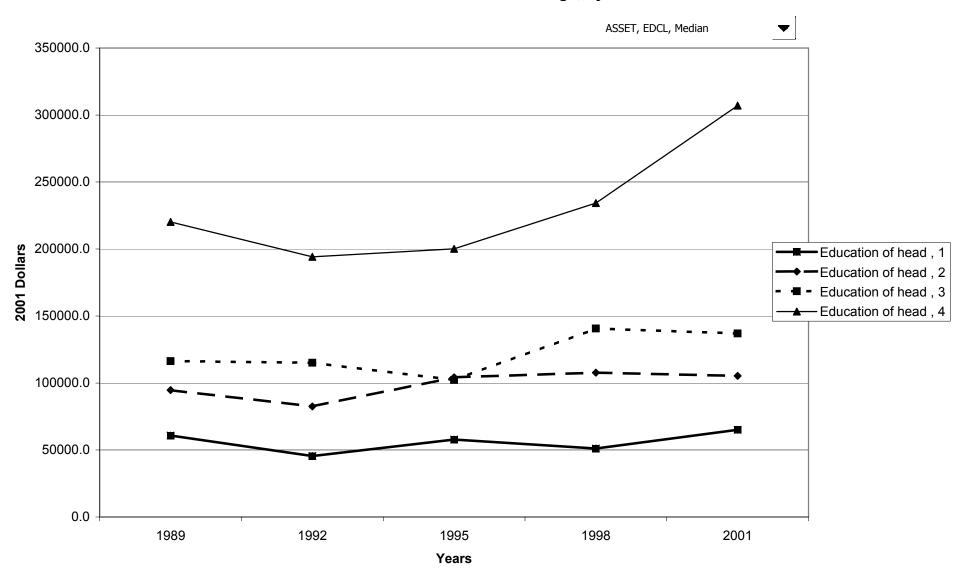

orth



#### Mean value of net worth for all families, by percentile of net worth



#### Percent of families with assets



## Median value of assets for families with holdings



## Mean value of assets for families with holdings



#### Percent of families with assets, by percentile of income



#### Median value of assets for families with holdings, by percentile of income



#### Mean value of assets for families with holdings, by percentile of income



## Percent of families with assets, by age of head



## Median value of assets for families with holdings, by age of head



#### Mean value of assets for families with holdings, by age of head



#### Percent of families with assets, by education of head



## Median value of assets for families with holdings, by education of head



## Mean value of assets for families with holdings, by education of head



# Percent of families with assets, by race of respondent



## Median value of assets for families with holdings, by race of respondent



#### Mean value of assets for families with holdings, by race of respondent



## Percent of families with assets, by work status of head



## Median value of assets for families with holdings, by work status of head



## Mean value of assets for families with holdings, by work status of head



# Percent of families with assets, by region



## Median value of assets for families with holdings, by region



## Mean value of assets for families with holdings, by region



# Percent of families with assets, by housing status



## Median value of assets for families with hold