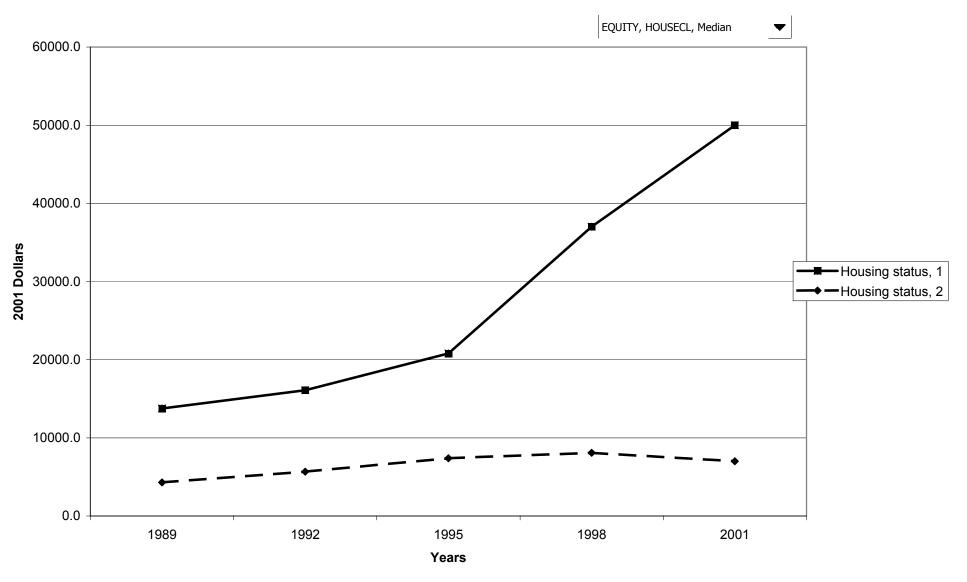

ilies with holdings, by race of respondent



### Percent of families with stock holdings, direct or indirect, by work status of head



### Median value of stock holdings, direct or indirect for families with holdings, by work status of head



#### Mean value of stock holdings, direct or indirect for families with holdings, by work status of head



# Percent of families with stock holdings, direct or indirect, by region



# Median value of stock holdings, direct or indirect for families with holdings, by region



# Mean value of stock holdings, direct or indirect for families with holdings, by region



# Percent of families with stock holdings, direct or indirect, by housing status



# Median value of stock holdings, direct or indirect for families with holdings, by housing status



# Mean value of stock holdings, direct or indirect for families with holdings, by housing status



#### Percent of families with stock holdings, direct or indirect, by percentile of net worth



# Median value of stock holdings, direct or indirect for families with holdings, by percentile of net



# Mean value of stock holdings, direct or indirect for families with holdings, by percentile of net worth



#### Percent of families with nonfinancial assets



# Median value of nonfinancial assets for families with holdings



# Mean value of nonfinancial assets for families with holdings



#### Percent of families with nonfinancial assets, by percentile of income



#### Median value of nonfinancial assets for families with holdings, by percentile of income



#### Mean value of nonfinan