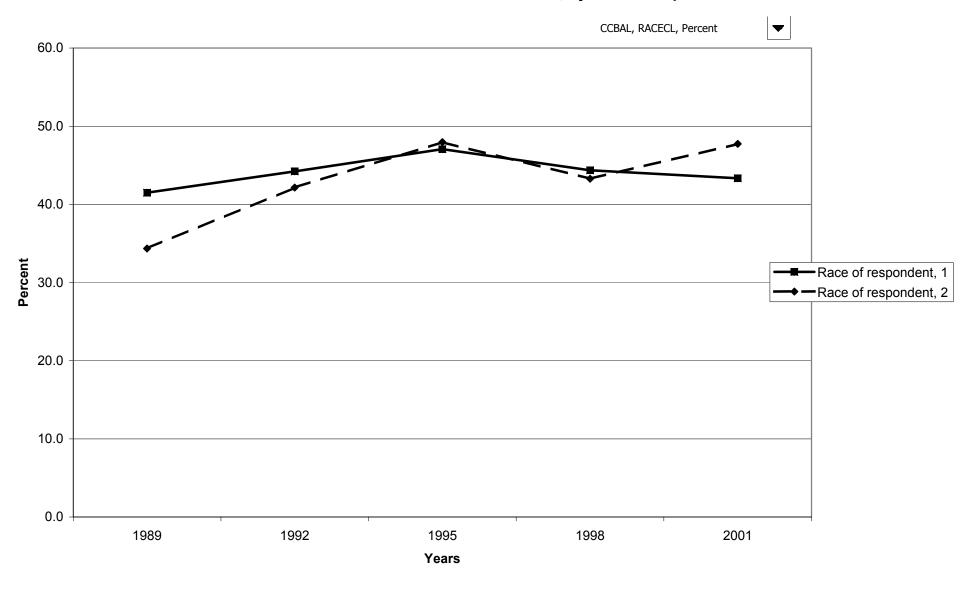

d balances, by percentile of income



#### Median value of credit card balances for families with holdings, by percentile of income



#### Mean value of credit card balances for families with holdings, by percentile of income



## Percent of families with credit card balances, by age of head



## Median value of credit card balances for families with holdings, by age of head



## Mean value of credit card balances for families with holdings, by age of head



#### Percent of families with credit card balances, by education of head



## Median value of credit card balances for families with holdings, by education of head



## Mean value of credit card balances for families with holdings, by education of head



## Percent of families with credit card balances, by race of respondent



## Median value of credit card balances for families with holdings, by race of respondent



## Mean value of credit card balances for families with holdings, by race of respondent



## Percent of families with credit card balances, by work status of head



## Median value of credit card balances for families with holdings, by work status of head



#### Mean value of credit card balances for families with holdings, by work status of head



## Percent of families with credit card balances, by region



## Median value of credit card balances for families with holdings, by region



#### Mean value of credit card balances for families with holdings, by region



# Percent of families with credit card balances, by housing status



## Median value of credit card balances for families wi