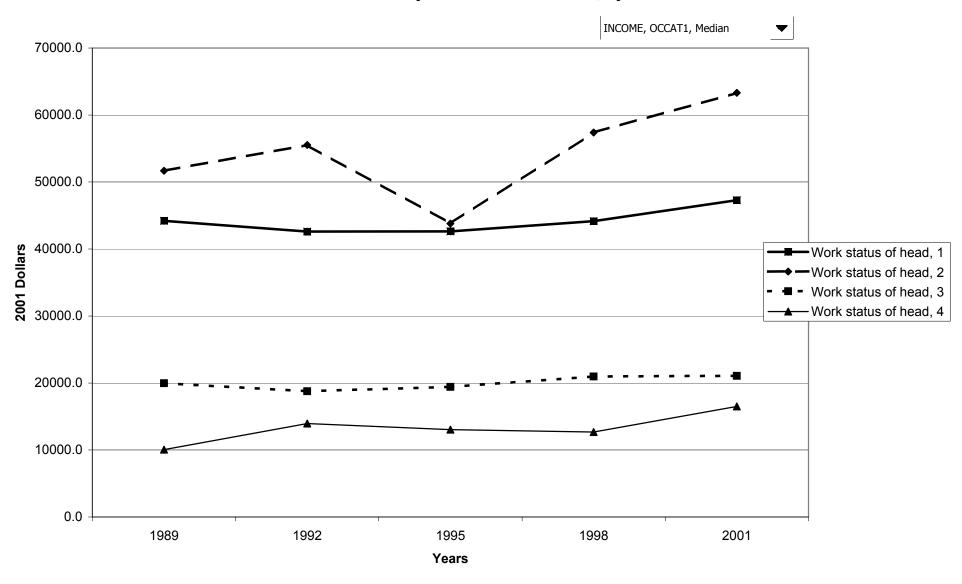

## Median value of before-tax family income for all families, by work status of head