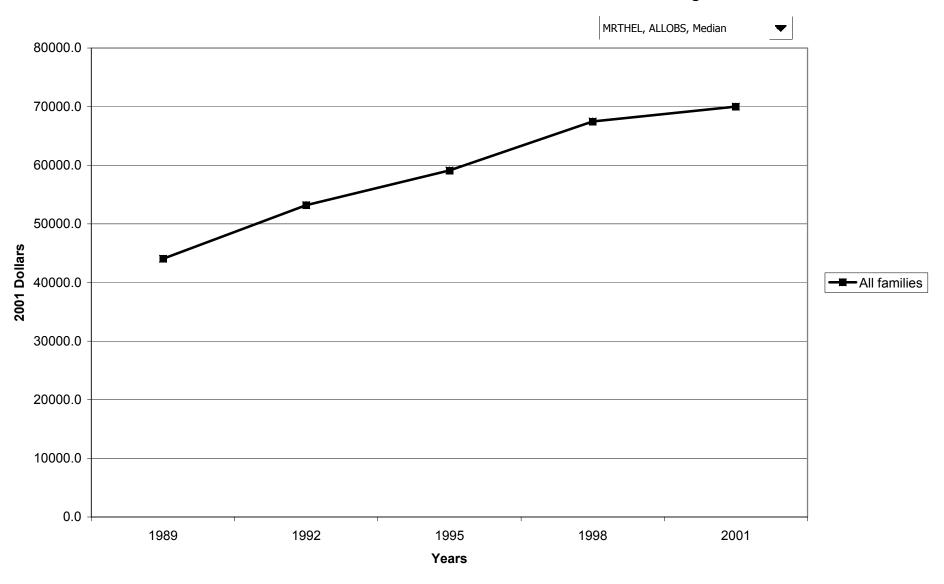

f head



## Mean value of debt for families with holdings, by work status of head



# Percent of families with debt, by region



# Median value of debt for families with holdings, by region



#### Mean value of debt for families with holdings, by region



# Percent of families with debt, by housing status



## Median value of debt for families with holdings, by housing status



# Mean value of debt for families with holdings, by housing status



## Percent of families with debt, by percentile of net worth



## Median value of debt for families with holdings, by percentile of net worth



## Mean value of debt for families with holdings, by percentile of net worth



#### Percent of families with home-secured debt



## Median value of home-secured debt for families with holdings



# Mean value of home-secured debt for families with holdings



## Percent of families with home-secured debt, by percentile of income



#### Median value of home-secured debt for families with holdings, by percentile of income



#### Mean value of home-secured debt for families with holdings, by percentile of income



# Percent of families with home-secured debt, by age of head



# Median value of home-secured debt for families with holdings, by age of head



## Mean value of home-secured debt for families with holdings, by age of head



## Percent of families with home-secured debt, by education of head



# Median value of home-secured debt for families with holdings, by education of head



# Mean value of home-secured debt for families with holdings, by education of head



#