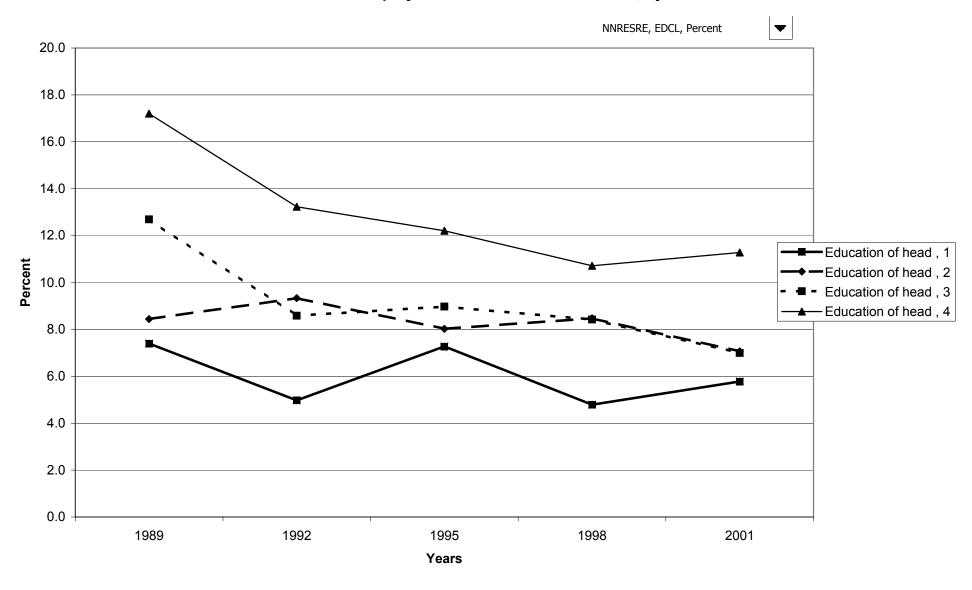

value of net equity in non-residential real estate for families with holdings



#### Percent of families with net equity in non-residential real estate, by percentile of income



# Median value of net equity in non-residential real estate for families with holdings, by percentile of



### Mean value of net equity in non-residential real estate for families with holdings, by percentile of



#### Percent of families with net equity in non-residential real estate, by age of head



#### Median value of net equity in non-residential real estate for families with holdings, by age of head



#### Mean value of net equity in non-residential real estate for families with holdings, by age of head



#### Percent of families with net equity in non-residential real estate, by education of head



### Median value of net equity in non-residential real estate for families with holdings, by education of



### Mean value of net equity in non-residential real estate for families with holdings, by education of



#### Percent of families with net equity in non-residential real estate, by race of respondent



# Median value of net equity in non-residential real estate for families with holdings, by race of



# Mean value of net equity in non-residential real estate for families with holdings, by race of



#### Percent of families with net equity in non-residential real estate, by work status of head



# Median value of net equity in non-residential real estate for families with holdings, by work status



### Mean value of net equity in non-residential real estate for families with