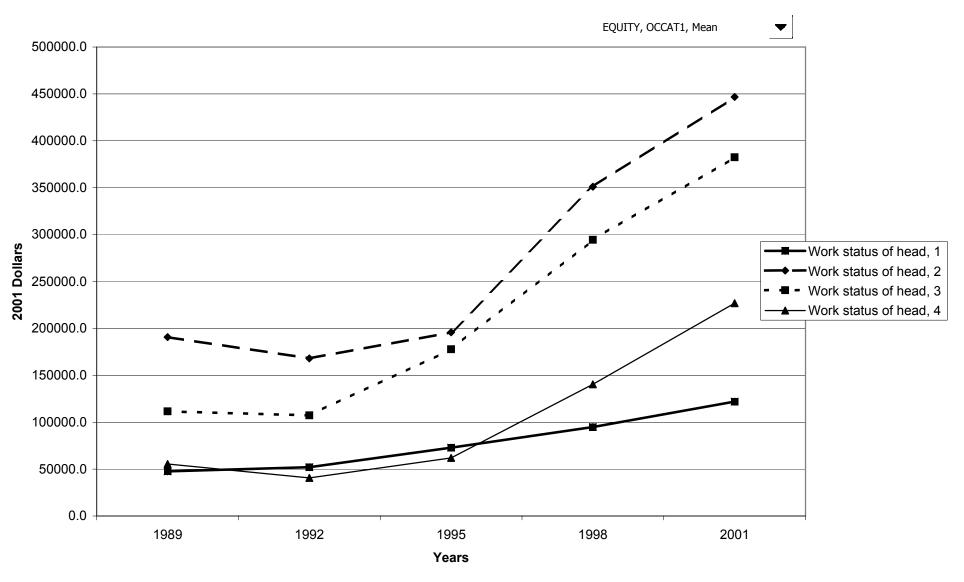

of stock holdings, direct or indirect for families with holdings, by education of head



### Mean value of stock holdings, direct or indirect for families with holdings, by education of head



# Percent of families with stock holdings, direct or indirect, by race of respondent



# Median value of stock holdings, direct or indirect for families with holdings, by race of respondent



# Mean value of stock holdings, direct or indirect for families with holdings, by race of respondent



### Percent of families with stock holdings, direct or indirect, by work status of head



### Median value of stock holdings, direct or indirect for families with holdings, by work status of head



#### Mean value of stock holdings, direct or indirect for families with holdings, by work status of head



# Percent of families with stock holdings, direct or indirect, by region



# Median value of stock holdings, direct or indirect for families with holdings, by region



# Mean value of stock holdings, direct or indirect for families with holdings, by region



# Percent of families with stock holdings, direct or indirect, by housing status



# Median value of stock holdings, direct or indirect for families with holdings, by housing status



# Mean value of stock holdings, direct or indirect for families with holdings, by housing status



#### Percent of families with stock holdings, direct or indirect, by percentile of net worth



# Median value of stock holdings, direct or indirect for families with holdings, by percentile of net



# Mean value of stock holdings, direct or indirec