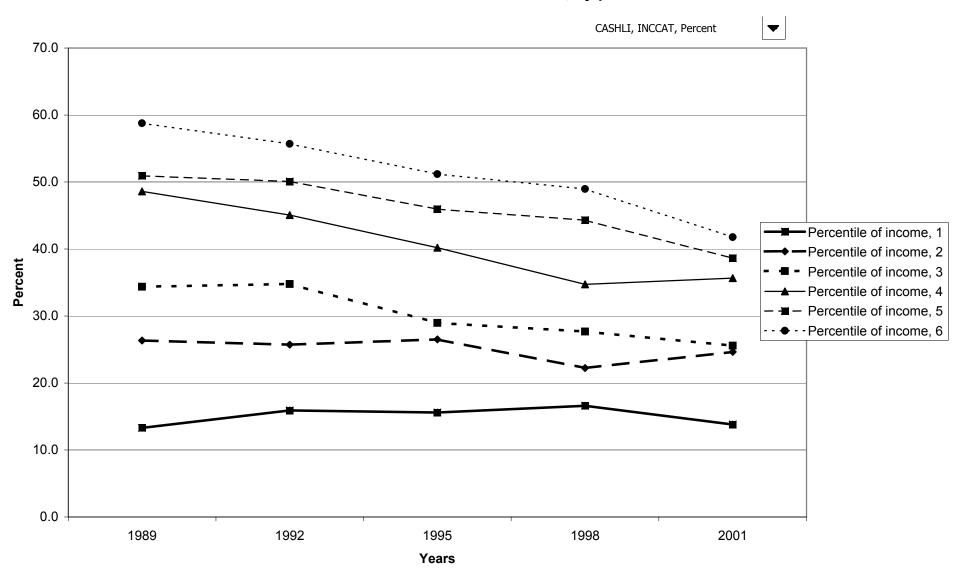

cent of families with retirement accounts, by housing status



## Median value of retirement accounts for families with holdings, by housing status



# Mean value of retirement accounts for families with holdings, by housing status



#### Percent of families with retirement accounts, by percentile of net worth



### Median value of retirement accounts for families with holdings, by percentile of net worth



#### Mean value of retirement accounts for families with holdings, by percentile of net worth



#### Percent of families with cash value life insurance



## Median value of cash value life insurance for families with holdings



# Mean value of cash value life insurance for families with holdings



### Percent of families with cash value life insurance, by percentile of income



### Median value of cash value life insurance for families with holdings, by percentile of income



#### Mean value of cash value life insurance for families with holdings, by percentile of income



### Percent of families with cash value life insurance, by age of head



## Median value of cash value life insurance for families with holdings, by age of head



## Mean value of cash value life insurance for families with holdings, by age of head



### Percent of families with cash value life insurance, by education of head



### Median value of cash value life insurance for families with holdings, by education of head



## Mean value of cash value life insurance for families with holdings, by education of head



## Percent of families with cash value life insurance, by race of resp