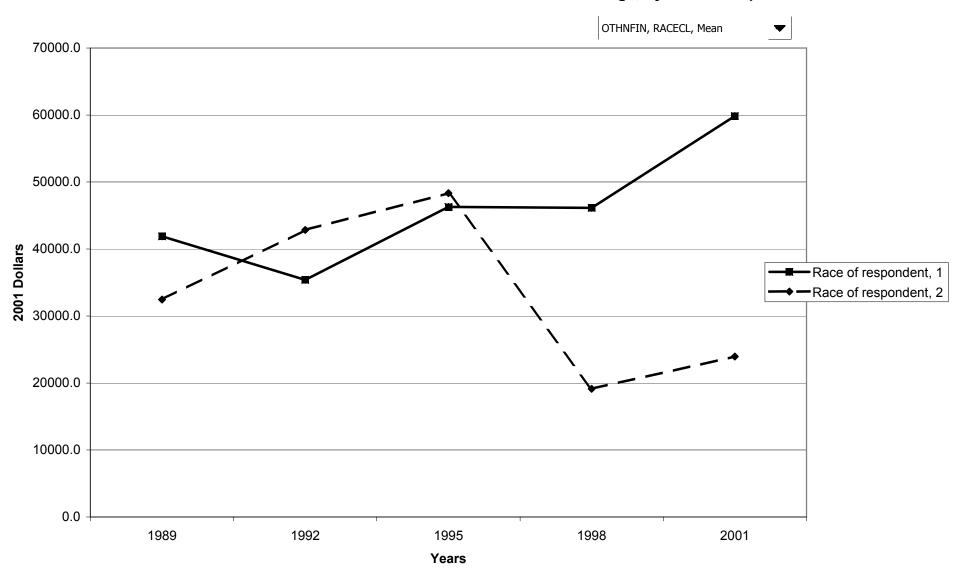

# Mean value of other financial assets for families with holdings, by race of respondent