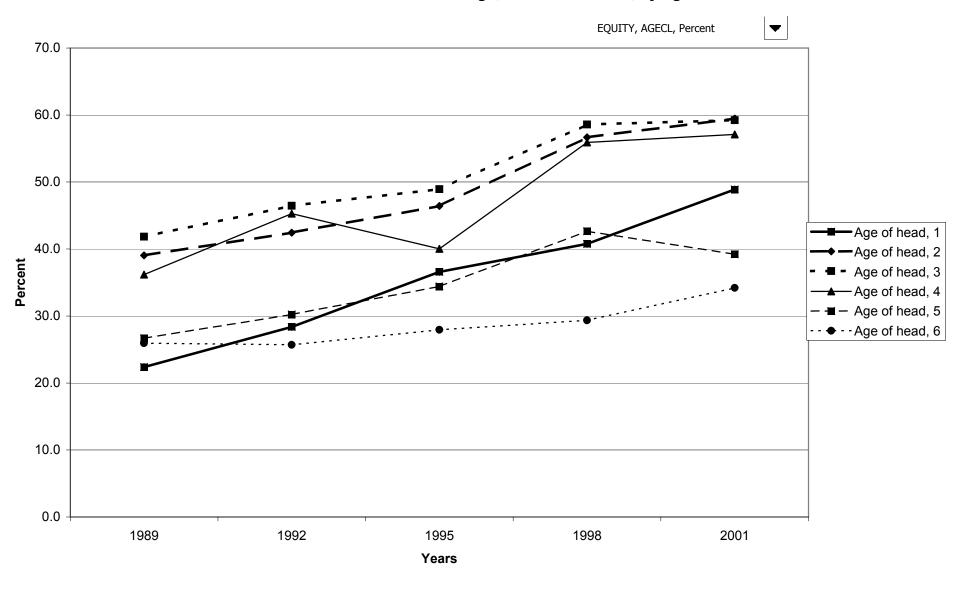

n value of other financial assets for families with holdings, by percentile of net worth



### Mean value of other financial assets for families with holdings, by percentile of net worth



# Percent of families with stock holdings, direct or indirect



# Median value of stock holdings, direct or indirect for families with holdings



# Mean value of stock holdings, direct or indirect for families with holdings



### Percent of families with stock holdings, direct or indirect, by percentile of income



# Median value of stock holdings, direct or indirect for families with holdings, by percentile of



### Mean value of stock holdings, direct or indirect for families with holdings, by percentile of income



# Percent of families with stock holdings, direct or indirect, by age of head



### Median value of stock holdings, direct or indirect for families with holdings, by age of head



### Mean value of stock holdings, direct or indirect for families with holdings, by age of head



# Percent of families with stock holdings, direct or indirect, by education of head



# Median value of stock holdings, direct or indirect for families with holdings, by education of head



### Mean value of stock holdings, direct or indirect for families with holdings, by education of head



# Percent of families with stock holdings, direct or indirect, by race of respondent



# Median value of stock holdings, direct or indirect for families with holdings, by race of respondent



# Mean value of stock holdings, direct or indirect for families with holdings, by race of respondent



###