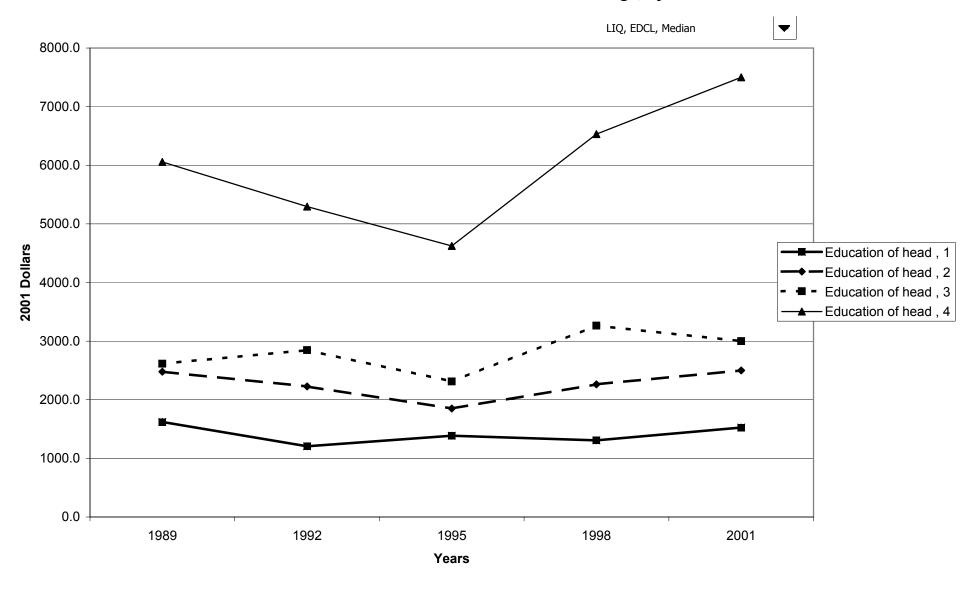

## Median value of before-tax family income for all families, by education of head