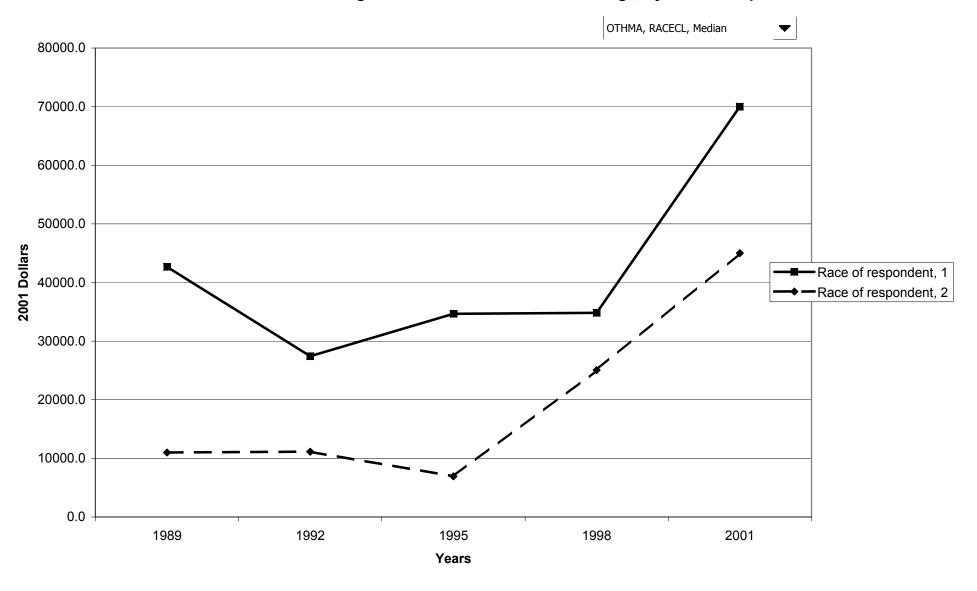

#### Median value of before-tax family income for all families, by race of respondent