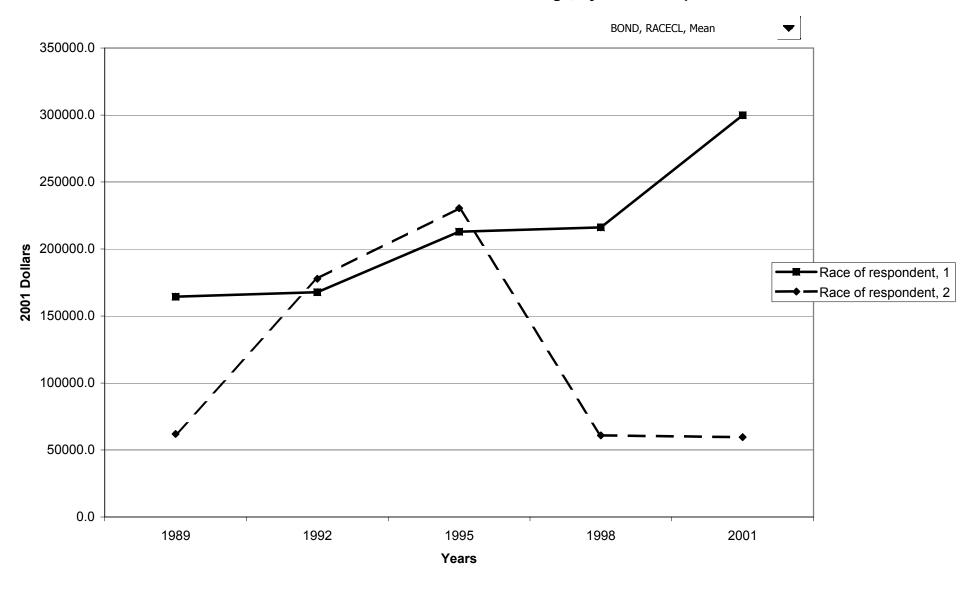

## Mean value of savings bonds for families with holdings, by race of respondent