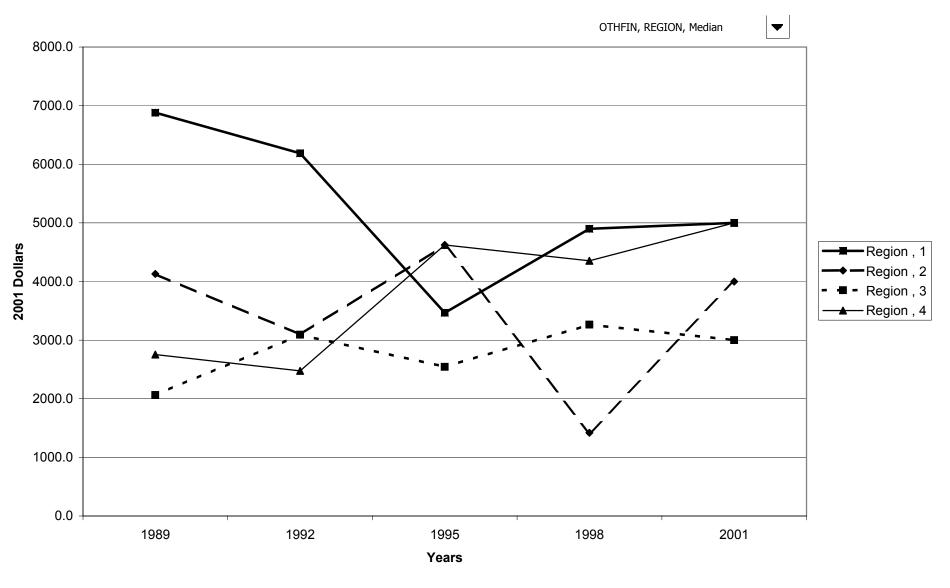

holdings, by education of head



# Mean value of other financial assets for families with holdings, by education of head



# Percent of families with other financial assets, by race of respondent



### Median value of other financial assets for families with holdings, by race of respondent



# Mean value of other financial assets for families with holdings, by race of respondent



# Percent of families with other financial assets, by work status of head



# Median value of other financial assets for families with holdings, by work status of head



### Mean value of other financial assets for families with holdings, by work status of head



# Percent of families with other financial assets, by region



# Median value of other financial assets for families with holdings, by region



# Mean value of other financial assets for families with holdings, by region



# Percent of families with other financial assets, by housing status



# Median value of other financial assets for families with holdings, by housing status



# Mean value of other financial assets for families with holdings, by housing status



# Percent of families with other financial assets, by percentile of net worth



### Median value of other financial assets for families with holdings, by percentile of net worth



### Mean value of other financial assets for families with holdings, by percentile of net worth



# Percent of families with stock holdings, direct or indirect



# Median value of stock holdings, direct or indirect for families with holdings



# Mean value of stock holdings, direct