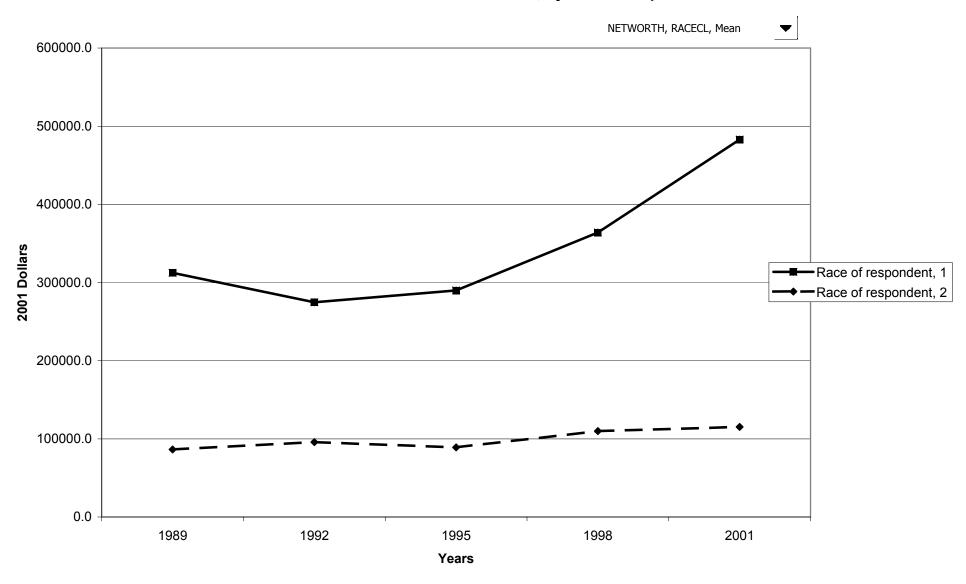

rcent of families with net worth, by percentile of income



#### Median value of net worth for all families, by percentile of income



## Mean value of net worth for all families, by percentile of income



## Percent of families with net worth, by age of head



## Median value of net worth for all families, by age of head



## Mean value of net worth for all families, by age of head



## Percent of families with net worth, by education of head



## Median value of net worth for all families, by education of head



## Mean value of net worth for all families, by education of head



# Percent of families with net worth, by race of respondent



## Median value of net worth for all families, by race of respondent



## Mean value of net worth for all families, by race of respondent



## Percent of families with net worth, by work status of head



## Median value of net worth for all families, by work status of head



## Mean value of net worth for all families, by work status of head



# Percent of families with net worth, by region



## Median value of net worth for all families, by region



## Mean value of net worth for all families, by region



# Percent of families with net worth, by housing status



## Median value of net worth for all families, by housing status



## Mean value of net worth for all families, by housing status



## Percent of families with net worth, by percentile of net worth



#### Median value of net worth for all families, by percentile of net worth



#### Mean value of net worth for all families, by percentile of net worth



##