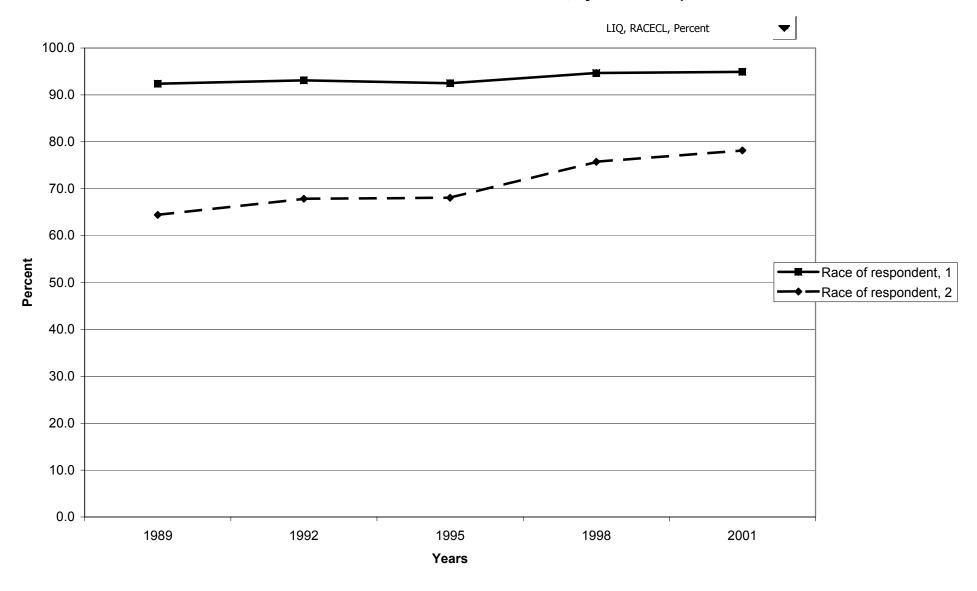

n accounts, by percentile of income



#### Median value of transaction accounts for families with holdings, by percentile of income



### Mean value of transaction accounts for families with holdings, by percentile of income



### Percent of families with transaction accounts, by age of head



## Median value of transaction accounts for families with holdings, by age of head



## Mean value of transaction accounts for families with holdings, by age of head



### Percent of families with transaction accounts, by education of head



## Median value of transaction accounts for families with holdings, by education of head



### Mean value of transaction accounts for families with holdings, by education of head



## Percent of families with transaction accounts, by race of respondent



## Median value of transaction accounts for families with holdings, by race of respondent



## Mean value of transaction accounts for families with holdings, by race of respondent



## Percent of families with transaction accounts, by work status of head



### Median value of transaction accounts for families with holdings, by work status of head



## Mean value of transaction accounts for families with holdings, by work status of head



# Percent of families with transaction accounts, by region



## Median value of transaction accounts for families with holdings, by region



## Mean value of transaction accounts for families with holdings, by region



## Percent of families with transaction accounts, by housing status



## Median value of transaction accounts for families with