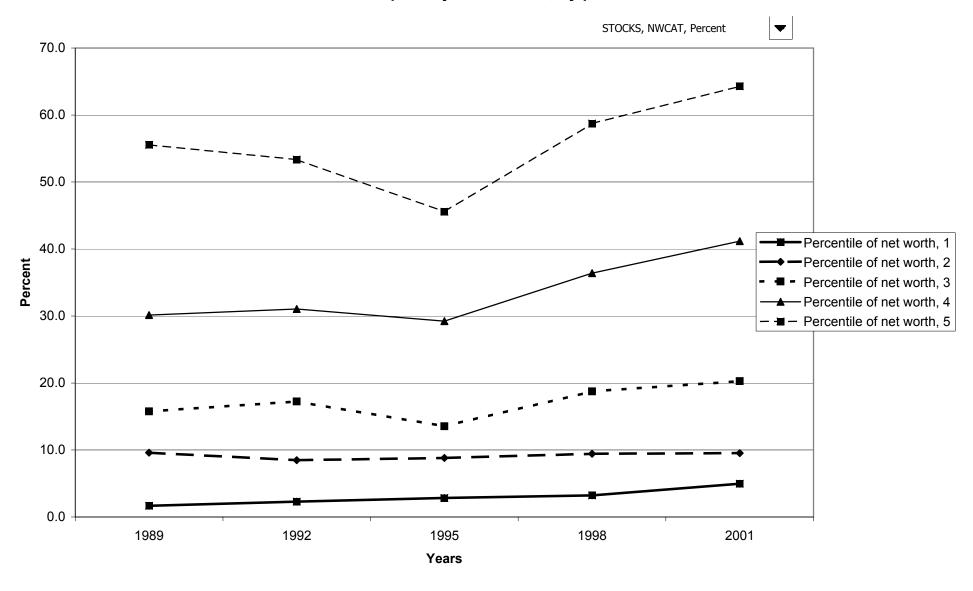

families with publicly traded stock, by work status of head



# Median value of publicly traded stock for families with holdings, by work status of head



# Mean value of publicly traded stock for families with holdings, by work status of head



# Percent of families with publicly traded stock, by region



# Median value of publicly traded stock for families with holdings, by region



# Mean value of publicly traded stock for families with holdings, by region



# Percent of families with publicly traded stock, by housing status



# Median value of publicly traded stock for families with holdings, by housing status



# Mean value of publicly traded stock for families with holdings, by housing status



### Percent of families with publicly traded stock, by percentile of net worth



### Median value of publicly traded stock for families with holdings, by percentile of net worth



### Mean value of publicly traded stock for families with holdings, by percentile of net worth



### Percent of families with mutual funds



# Median value of mutual funds for families with holdings



# Mean value of mutual funds for families with holdings



# Percent of families with mutual funds, by percentile of income



#### Median value of mutual funds for families with holdings, by percentile of income



#### Mean value of mutual funds for families with holdings, by percentile of income



# Percent of families with mutual funds, by age of head



### Median value of mutual funds for families with holdings, by age of head



## Mean value of mutual funds for families with holdi