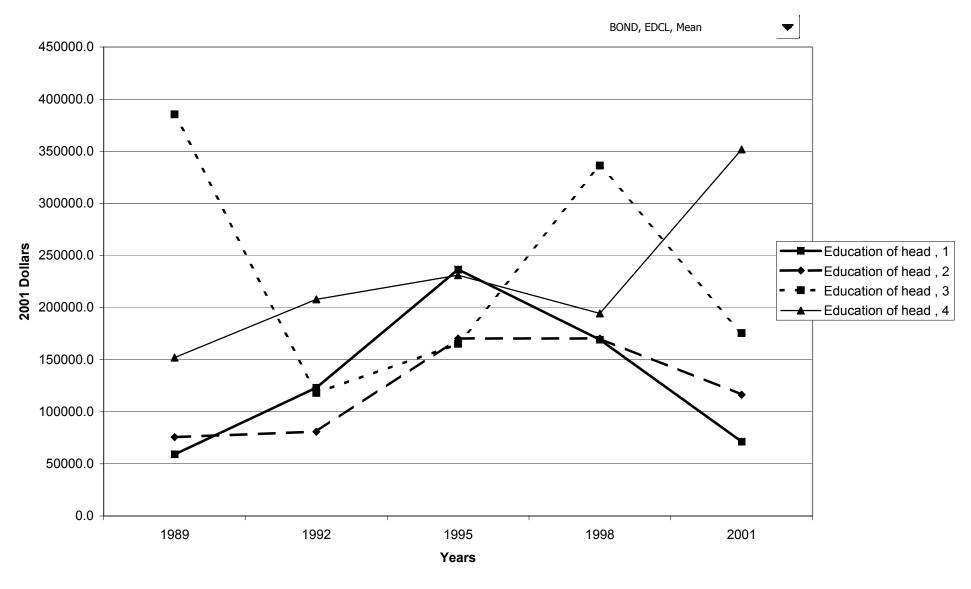

of net worth



#### Percent of families with bonds



# Median value of bonds for families with holdings



### Mean value of bonds for families with holdings



#### Percent of families with bonds, by percentile of income



#### Median value of bonds for families with holdings, by percentile of income



#### Mean value of bonds for families with holdings, by percentile of income



#### Percent of families with bonds, by age of head



### Median value of bonds for families with holdings, by age of head



#### Mean value of bonds for families with holdings, by age of head



### Percent of families with bonds, by education of head



### Median value of bonds for families with holdings, by education of head



### Mean value of bonds for families with holdings, by education of head



# Percent of families with bonds, by race of respondent



### Median value of bonds for families with holdings, by race of respondent



### Mean value of bonds for families with holdings, by race of respondent



# Percent of families with bonds, by work status of head



### Median value of bonds for families with holdings, by work status of head



### Mean value of bonds for families with holdings, by work status of head



# Percent of families with bonds, by region



# Median value of bonds for families with holdings, by region



# Mean value of bonds for families with holdings, by region



# Percent of families with bonds, by housing status



#### Median value of bonds for families with holdings, by housing status



### Mean value of bonds for families with holdings, by hous