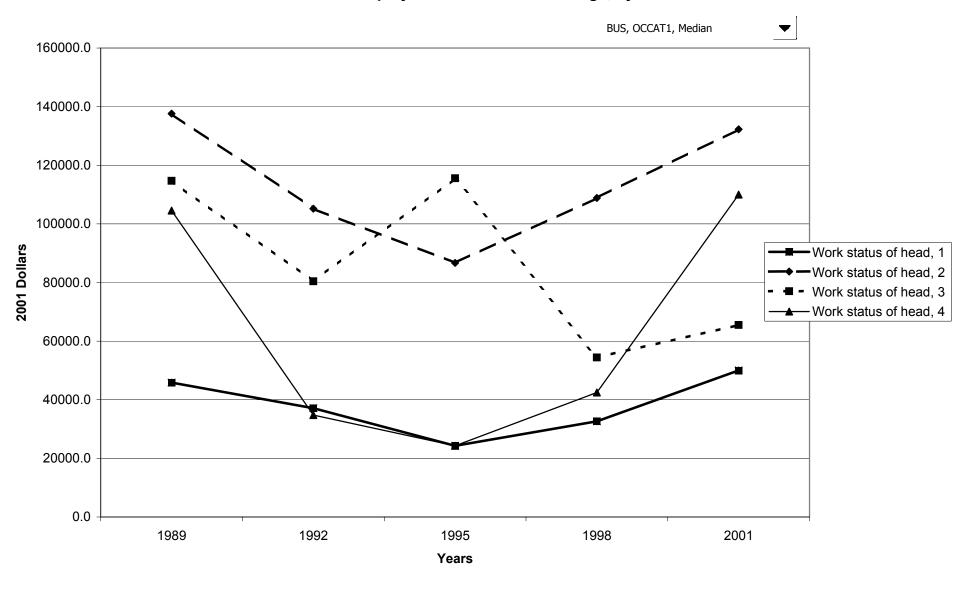

### Median value of business equity for families with holdings, by work status of head