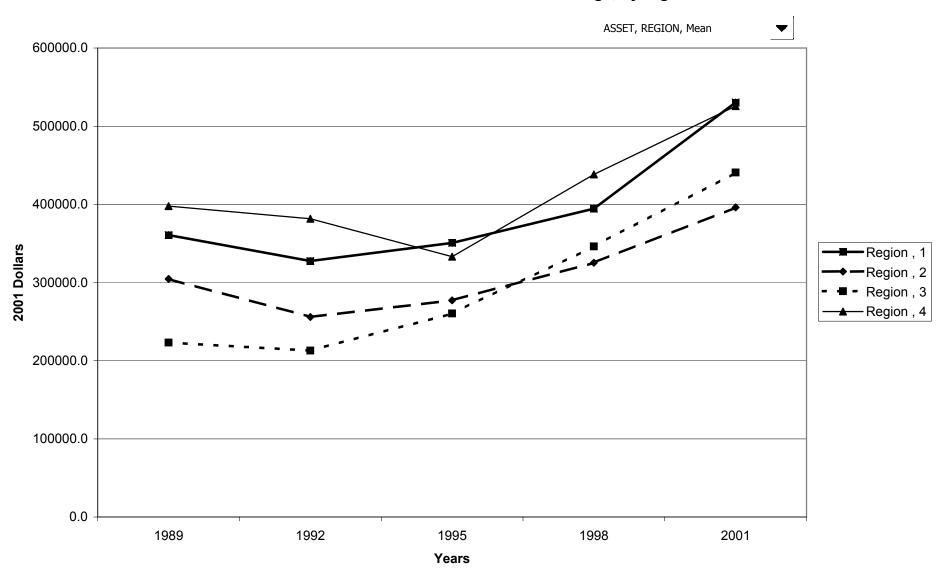

sets, by education of head



## Median value of assets for families with holdings, by education of head



## Mean value of assets for families with holdings, by education of head



# Percent of families with assets, by race of respondent



## Median value of assets for families with holdings, by race of respondent



#### Mean value of assets for families with holdings, by race of respondent



## Percent of families with assets, by work status of head



## Median value of assets for families with holdings, by work status of head



## Mean value of assets for families with holdings, by work status of head



# Percent of families with assets, by region



## Median value of assets for families with holdings, by region



## Mean value of assets for families with holdings, by region



# Percent of families with assets, by housing status



## Median value of assets for families with holdings, by housing status



## Mean value of assets for families with holdings, by housing status



## Percent of families with assets, by percentile of net worth



#### Median value of assets for families with holdings, by percentile of net worth



## Mean value of assets for families with holdings, by percentile of net worth



#### Percent of families with financial assets



## Median value of financial assets for families with holdings



## Mean value of financial assets for families with holdings



## Percent of families with financial assets, by percentile of income



#### Median value of financial assets for families with holdings, by percentile of income



#### Mean valu