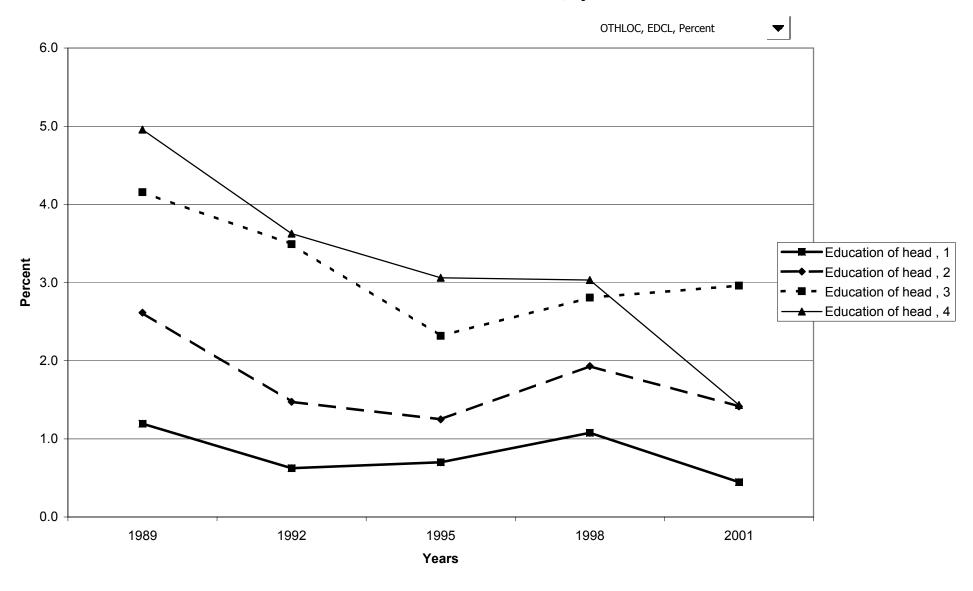

of net worth



#### Percent of families with other lines of credit



#### Median value of other lines of credit for families with holdings



## Mean value of other lines of credit for families with holdings



## Percent of families with other lines of credit, by percentile of income



#### Median value of other lines of credit for families with holdings, by percentile of income



#### Mean value of other lines of credit for families with holdings, by percentile of income



## Percent of families with other lines of credit, by age of head



## Median value of other lines of credit for families with holdings, by age of head



## Mean value of other lines of credit for families with holdings, by age of head



## Percent of families with other lines of credit, by education of head



## Median value of other lines of credit for families with holdings, by education of head



# Mean value of other lines of credit for families with holdings, by education of head



# Percent of families with other lines of credit, by race of respondent



#### Median value of other lines of credit for families with holdings, by race of respondent



## Mean value of other lines of credit for families with holdings, by race of respondent



## Percent of families with other lines of credit, by work status of head



## Median value of other lines of credit for families with holdings, by work status of head



## Mean value of other lines of credit for families with holdings, by work status of head



# Percent of families with other lines of credit, by region



## Median value of other