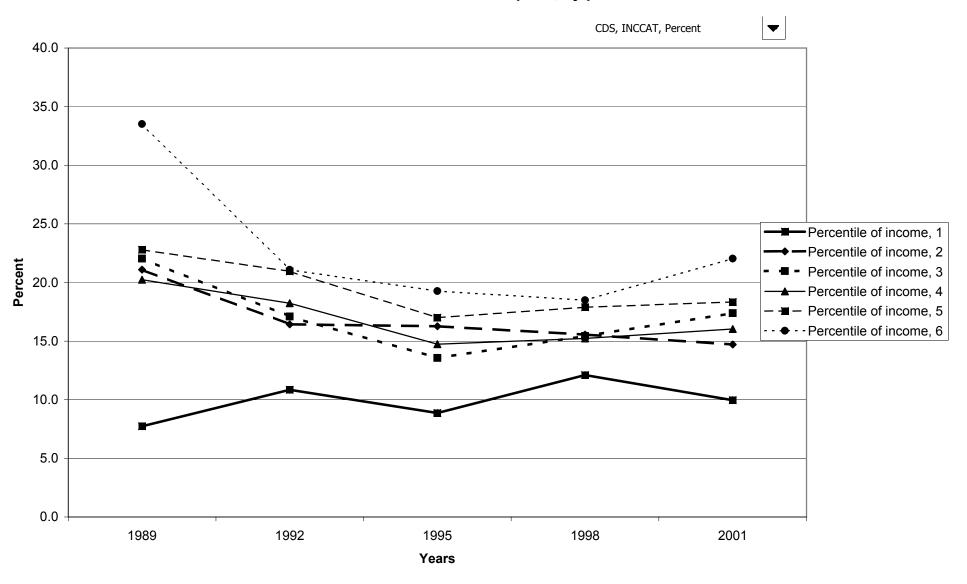

## Percent of families with transaction accounts, by housing status



## Median value of transaction accounts for families with holdings, by housing status



## Mean value of transaction accounts for families with holdings, by housing status



### Percent of families with transaction accounts, by percentile of net worth



### Median value of transaction accounts for families with holdings, by percentile of net worth



### Mean value of transaction accounts for families with holdings, by percentile of net worth



# Percent of families with certificates of deposit



## Median value of certificates of deposit for families with holdings



## Mean value of certificates of deposit for families with holdings



## Percent of families with certificates of deposit, by percentile of income



## Median value of certificates of deposit for families with holdings, by percentile of income



#### Mean value of certificates of deposit for families with holdings, by percentile of income



## Percent of families with certificates of deposit, by age of head



## Median value of certificates of deposit for families with holdings, by age of head



## Mean value of certificates of deposit for families with holdings, by age of head



## Percent of families with certificates of deposit, by education of head



## Median value of certificates of deposit for families with holdings, by education of head



## Mean value of certificates of deposit for families with holdings, by education of head



## Percent of families with certificates of deposit, by race of respondent



## Median va