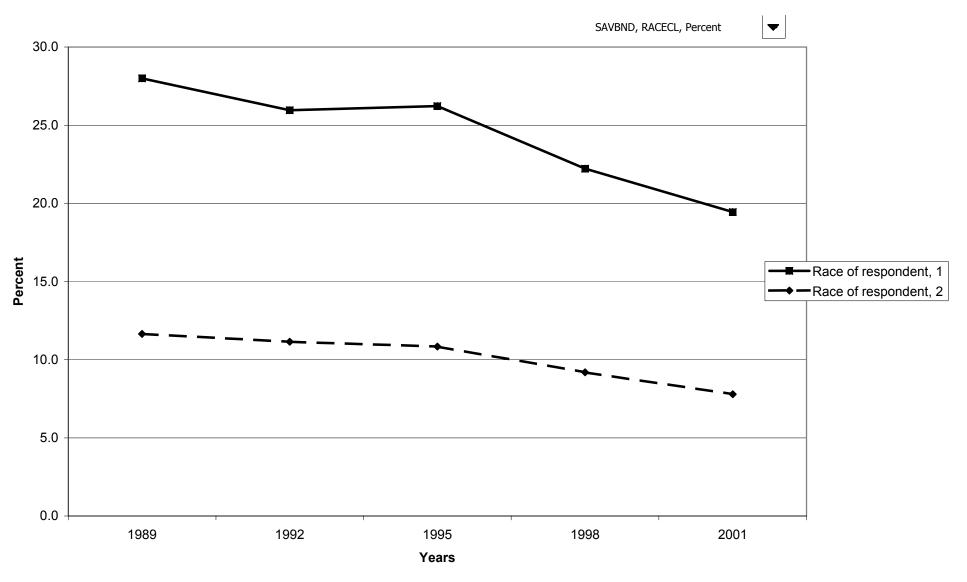

bonds for families with holdings



### Percent of families with savings bonds, by percentile of income



## Median value of savings bonds for families with holdings, by percentile of income



### Mean value of savings bonds for families with holdings, by percentile of income



## Percent of families with savings bonds, by age of head



## Median value of savings bonds for families with holdings, by age of head



## Mean value of savings bonds for families with holdings, by age of head



## Percent of families with savings bonds, by education of head



### Median value of savings bonds for families with holdings, by education of head



## Mean value of savings bonds for families with holdings, by education of head



# Percent of families with savings bonds, by race of respondent



## Median value of savings bonds for families with holdings, by race of respondent



## Mean value of savings bonds for families with holdings, by race of respondent



## Percent of families with savings bonds, by work status of head



### Median value of savings bonds for families with holdings, by work status of head



### Mean value of savings bonds for families with holdings, by work status of head



# Percent of families with savings bonds, by region



### Median value of savings bonds for families with holdings, by region



# Mean value of savings bonds for families with holdings, by region



# Percent of families with savings bonds, by housing status



### Median value of savings bonds for families with holdings, by housing status



#### Mean value of savings bonds for f