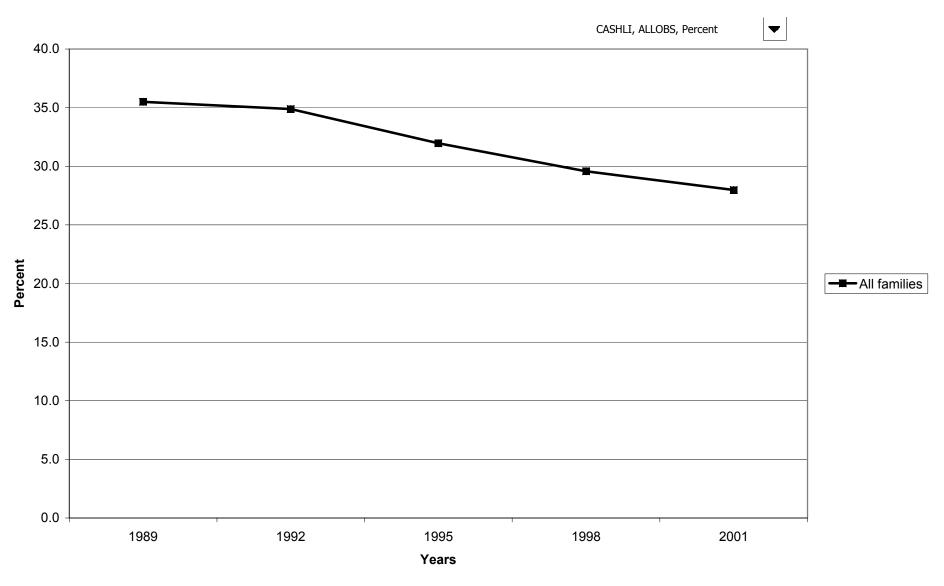

d



## Percent of families with retirement accounts, by region



## Median value of retirement accounts for families with holdings, by region



## Mean value of retirement accounts for families with holdings, by region



# Percent of families with retirement accounts, by housing status



## Median value of retirement accounts for families with holdings, by housing status



# Mean value of retirement accounts for families with holdings, by housing status



#### Percent of families with retirement accounts, by percentile of net worth



### Median value of retirement accounts for families with holdings, by percentile of net worth



#### Mean value of retirement accounts for families with holdings, by percentile of net worth



#### Percent of families with cash value life insurance



## Median value of cash value life insurance for families with holdings



# Mean value of cash value life insurance for families with holdings



### Percent of families with cash value life insurance, by percentile of income



### Median value of cash value life insurance for families with holdings, by percentile of income



#### Mean value of cash value life insurance for families with holdings, by percentile of income



### Percent of families with cash value life insurance, by age of head



## Median value of cash value life insurance for families with holdings, by age of head



## Mean value of cash value life insurance for families with holdings, by age of head



### Percent of families with cash value life insurance, by education of head



### Median value of cash value li