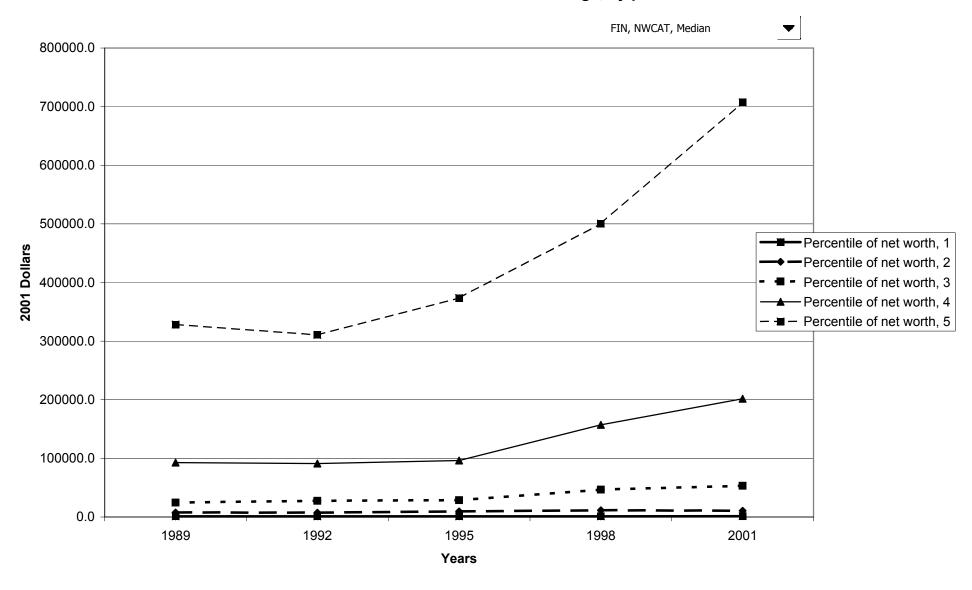

ad



#### Median value of financial assets for families with holdings, by work status of head



## Mean value of financial assets for families with holdings, by work status of head



# Percent of families with financial assets, by region



## Median value of financial assets for families with holdings, by region



## Mean value of financial assets for families with holdings, by region



# Percent of families with financial assets, by housing status



## Median value of financial assets for families with holdings, by housing status



## Mean value of financial assets for families with holdings, by housing status



## Percent of families with financial assets, by percentile of net worth



#### Median value of financial assets for families with holdings, by percentile of net worth



### Mean value of financial assets for families with holdings, by percentile of net worth



### Percent of families with transaction accounts



## Median value of transaction accounts for families with holdings



## Mean value of transaction accounts for families with holdings



### Percent of families with transaction accounts, by percentile of income



#### Median value of transaction accounts for families with holdings, by percentile of income



### Mean value of transaction accounts for families with holdings, by percentile of income



### Percent of families with transaction accounts, by age of head



## Median value of transaction accounts for families with holdings, by age of head



## Mean value of transaction accounts for families with holdings, by age of head



### Pe