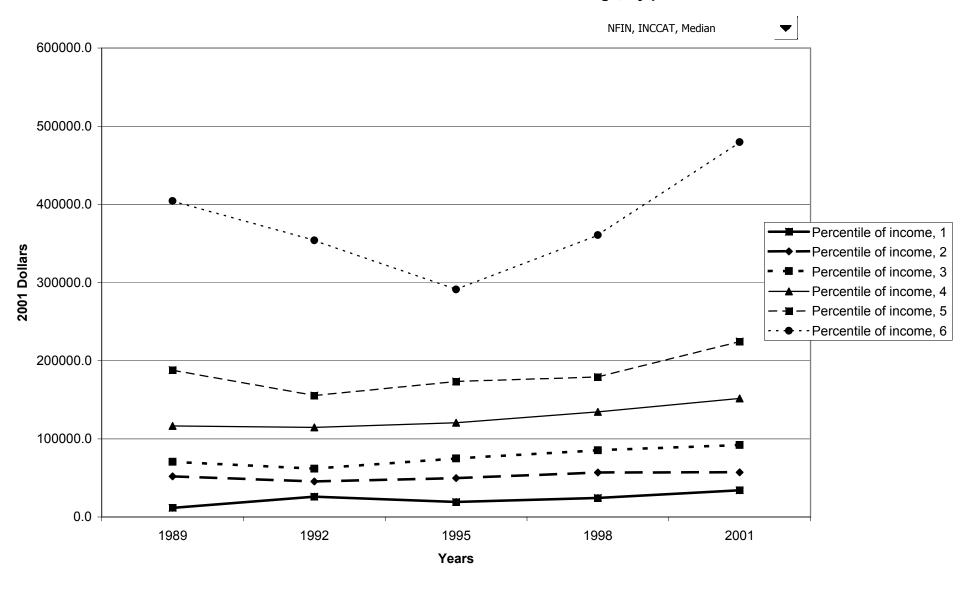

#### Median value of before-tax family income for all families, by percentile of income