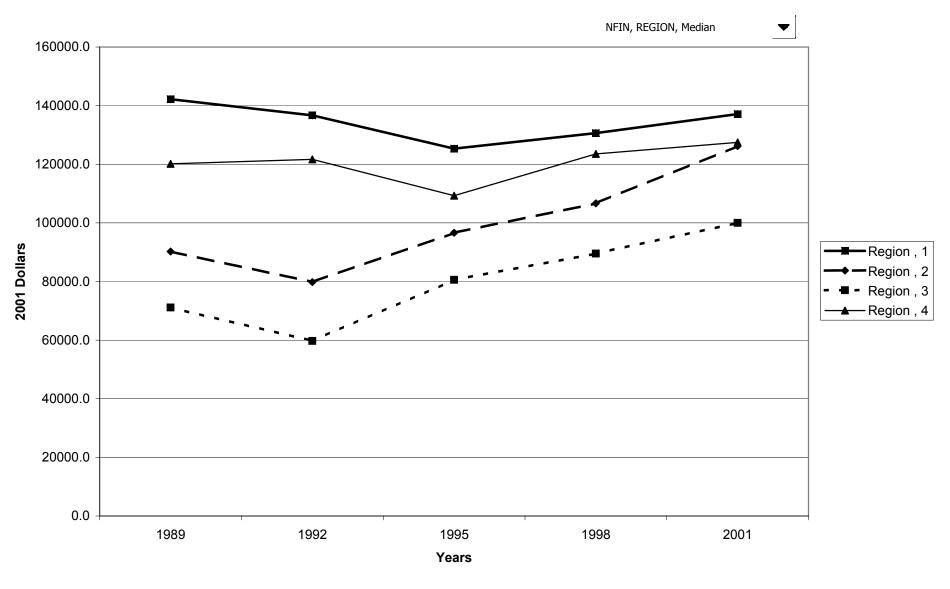

# Percent of families with nonfinancial assets, by region

# Median value of nonfinancial assets for families with holdings, by region