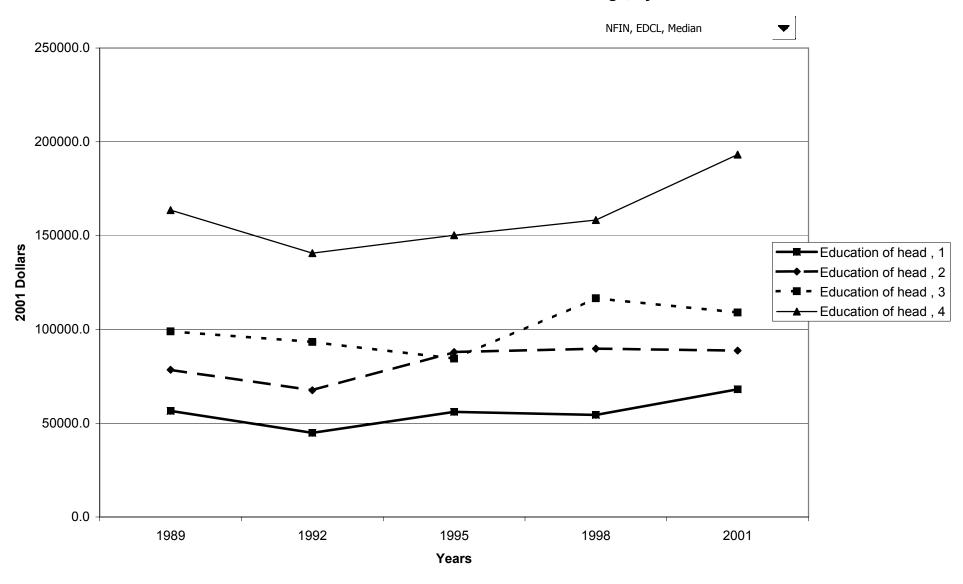

## Median value of before-tax family income for all families, by education of head