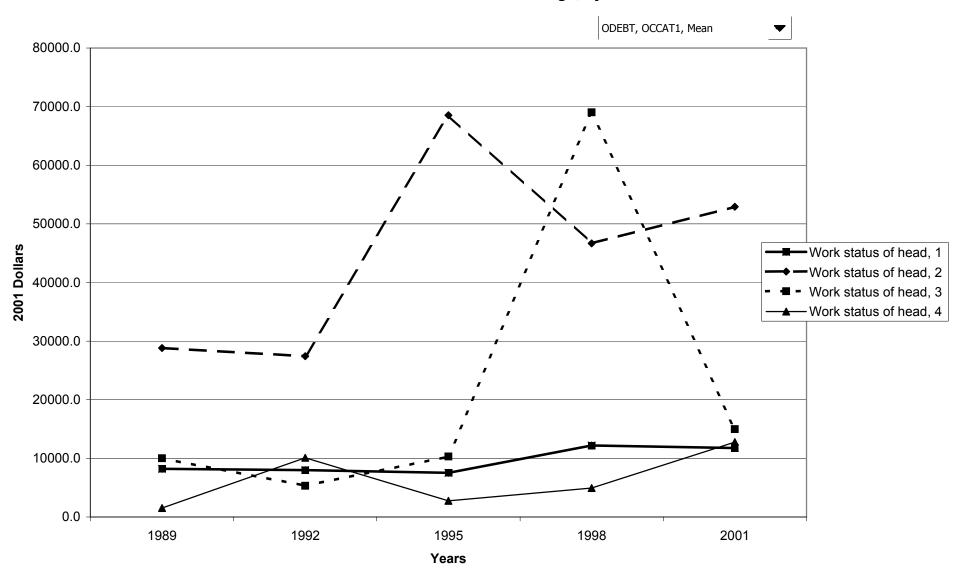

with holdings, by age of head



### Mean value of other debt for families with holdings, by age of head



### Percent of families with other debt, by education of head



### Median value of other debt for families with holdings, by education of head



### Mean value of other debt for families with holdings, by education of head



# Percent of families with other debt, by race of respondent



### Median value of other debt for families with holdings, by race of respondent



### Mean value of other debt for families with holdings, by race of respondent



### Percent of families with other debt, by work status of head



### Median value of other debt for families with holdings, by work status of head



### Mean value of other debt for families with holdings, by work status of head



# Percent of families with other debt, by region



### Median value of other debt for families with holdings, by region



### Mean value of other debt for families with holdings, by region



# Percent of families with other debt, by housing status



### Median value of other debt for families with holdings, by housing status



### Mean value of other debt for families with holdings, by housing status



### Percent of families with other debt, by percentile of net worth



#### Median value of other debt for families with holdings, by percentile of net worth



### Mean value of other debt for families with holdings, by percentile of net worth