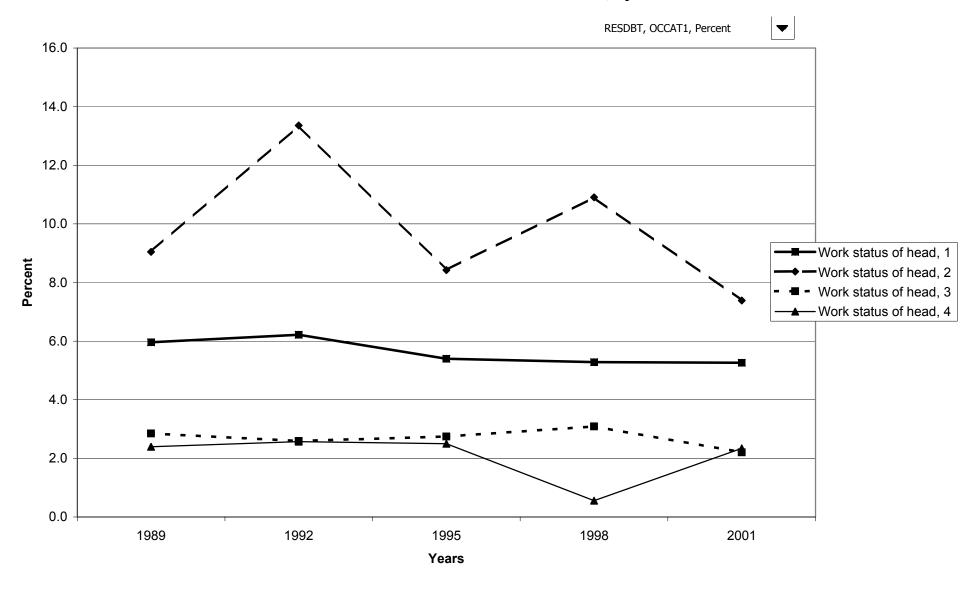

by age of head



## Mean value of other residential real estate debt for families with holdings, by age of head



## Percent of families with other residential real estate debt, by education of head



## Median value of other residential real estate debt for families with holdings, by education of head



## Mean value of other residential real estate debt for families with holdings, by education of head



# Percent of families with other residential real estate debt, by race of respondent



# Median value of other residential real estate debt for families with holdings, by race of respondent



# Mean value of other residential real estate debt for families with holdings, by race of respondent



# Percent of families with other residential real estate debt, by work status of head



## Median value of other residential real estate debt for families with holdings, by work status of head



## Mean value of other residential real estate debt for families with holdings, by work status of head



## Percent of families with other residential real estate debt, by region



# Median value of other residential real estate debt for families with holdings, by region



# Mean value of other residential real estate debt for families with holdings, by region



## Percent of families with other residential real estate debt, by housing status



# Median value of other residential real estate debt for families with holdings, by housing status



# Mean value of other residential real estate debt for families with holdings, by housing status



## Percent of families with other