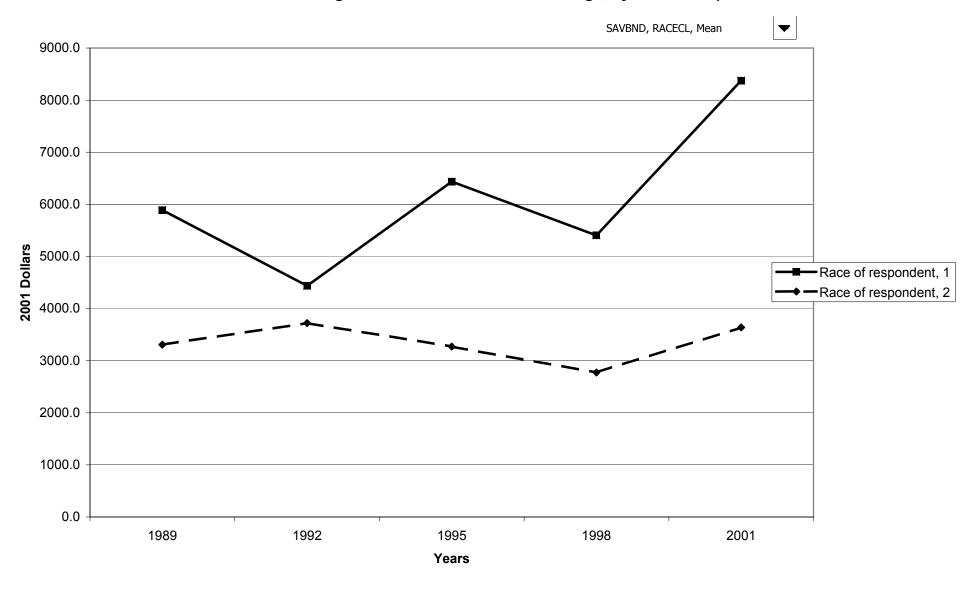

## Mean value of savings bonds for families with holdings, by race of respondent