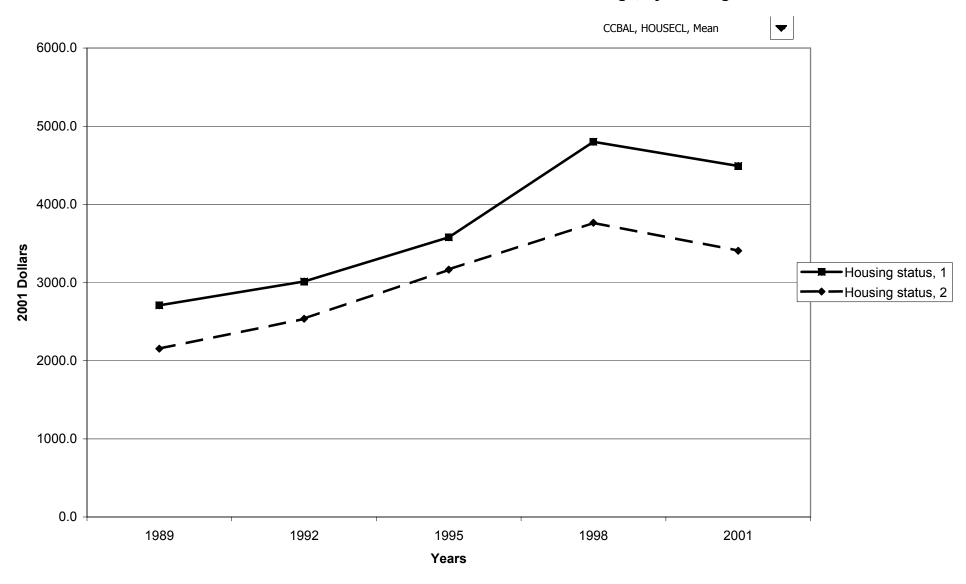

## Mean value of credit card balances for families with holdings, by housing status