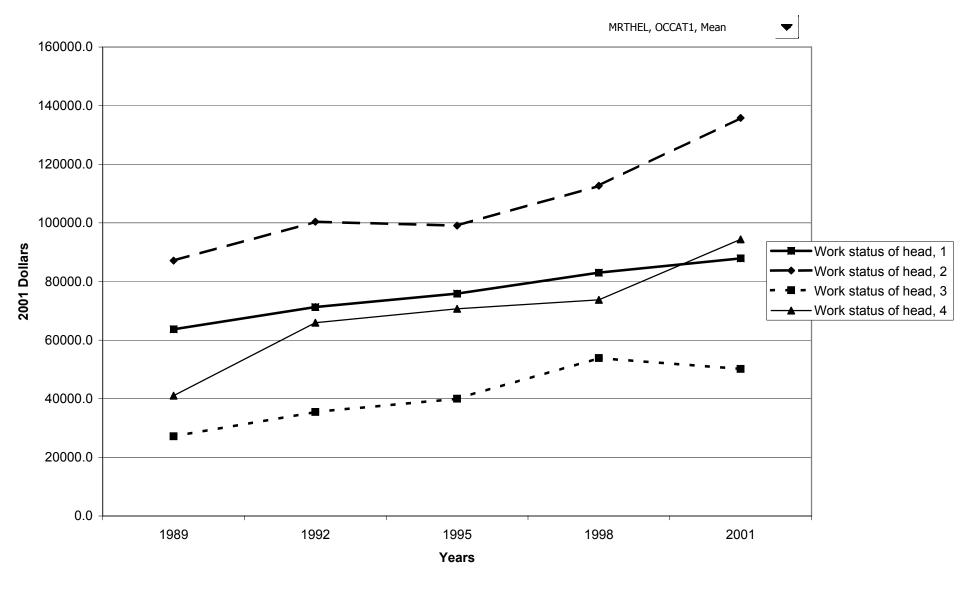

## Mean value of before-tax family income for all families, by work status of head