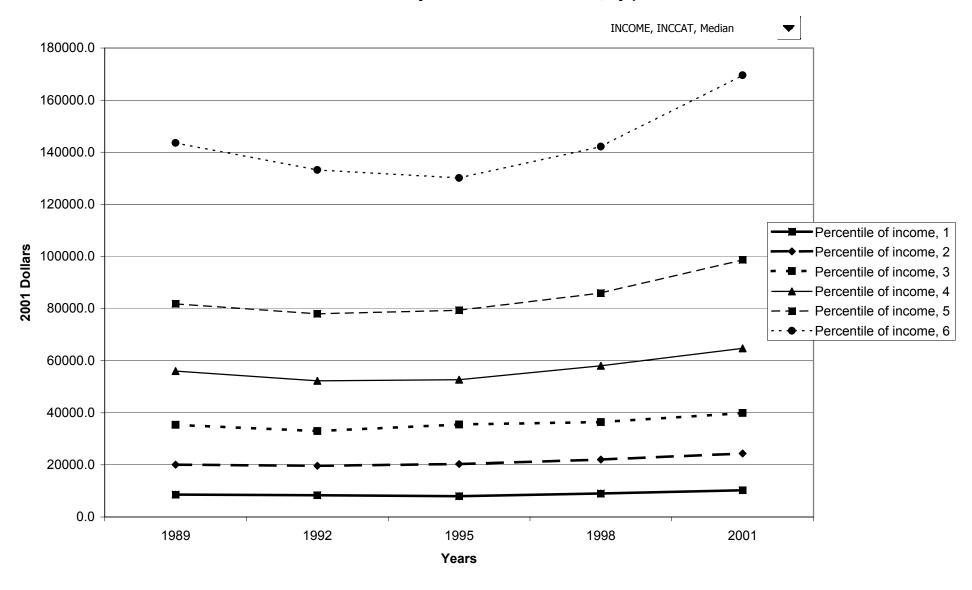

#### Median value of before-tax family income for all families, by percentile of income