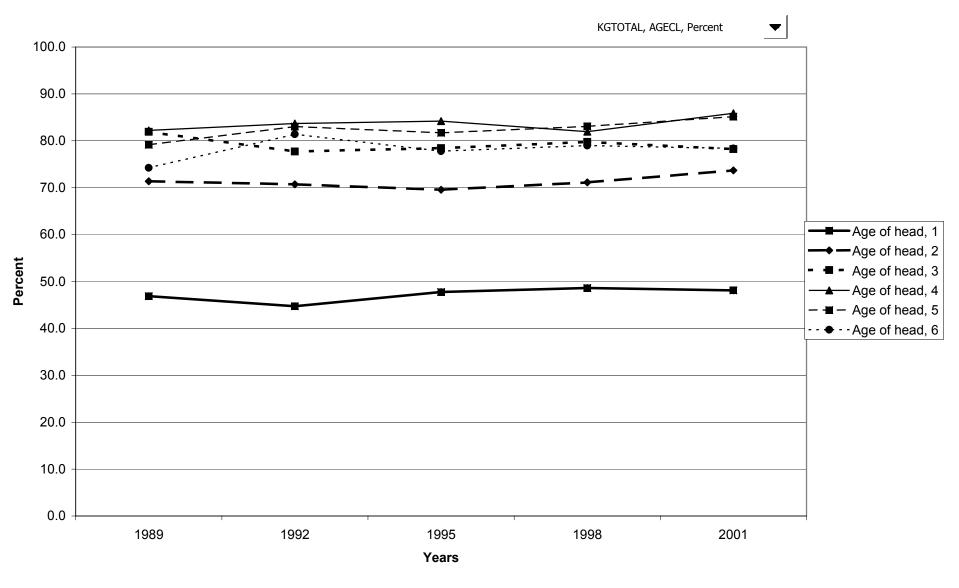

s with other nonfinancial assets, by percentile of net worth



### Median value of other nonfinancial assets for families with holdings, by percentile of net worth



#### Mean value of other nonfinancial assets for families with holdings, by percentile of net worth



# Percent of families with unrealized net capital gain



# Median value of unrealized net capital gain for all families



# Mean value of unrealized net capital gain for all families



## Percent of families with unrealized net capital gain, by percentile of income



### Median value of unrealized net capital gain for all families, by percentile of income



### Mean value of unrealized net capital gain for all families, by percentile of income



## Percent of families with unrealized net capital gain, by age of head



### Median value of unrealized net capital gain for all families, by age of head



### Mean value of unrealized net capital gain for all families, by age of head



### Percent of families with unrealized net capital gain, by education of head



## Median value of unrealized net capital gain for all families, by education of head



## Mean value of unrealized net capital gain for all families, by education of head



## Percent of families with unrealized net capital gain, by race of respondent



### Median value of unrealized net capital gain for all families, by race of respondent



## Mean value of unrealized net capital gain for all families, by race of respondent



### Percent of families with unrealized net capital gain, by work status of head



## Median value of unrealized