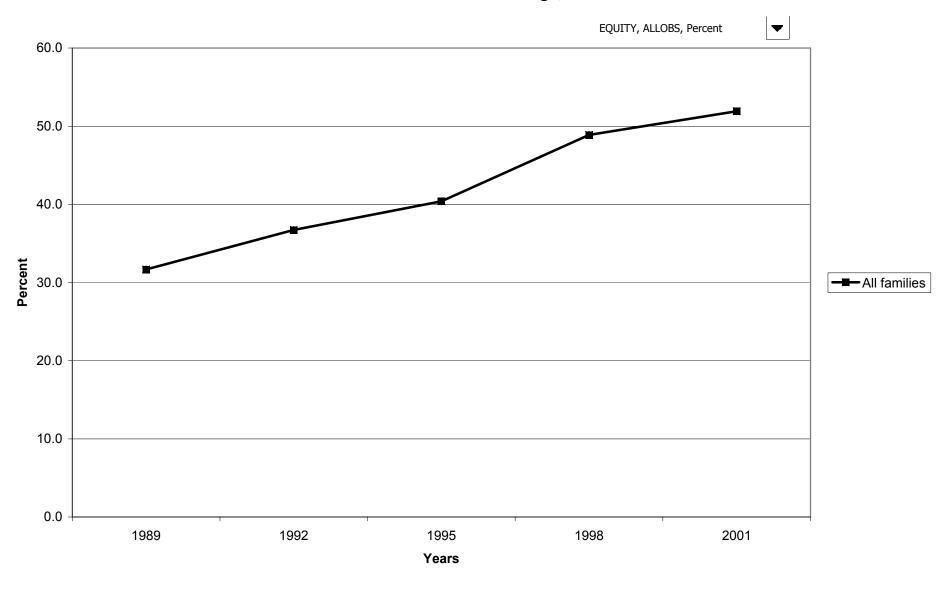

s with other financial assets, by region



# Median value of other financial assets for families with holdings, by region



# Mean value of other financial assets for families with holdings, by region



# Percent of families with other financial assets, by housing status



# Median value of other financial assets for families with holdings, by housing status



# Mean value of other financial assets for families with holdings, by housing status



# Percent of families with other financial assets, by percentile of net worth



### Median value of other financial assets for families with holdings, by percentile of net worth



### Mean value of other financial assets for families with holdings, by percentile of net worth



# Percent of families with stock holdings, direct or indirect



# Median value of stock holdings, direct or indirect for families with holdings



# Mean value of stock holdings, direct or indirect for families with holdings



### Percent of families with stock holdings, direct or indirect, by percentile of income



# Median value of stock holdings, direct or indirect for families with holdings, by percentile of



### Mean value of stock holdings, direct or indirect for families with holdings, by percentile of income



# Percent of families with stock holdings, direct or indirect, by age of head



### Median value of stock holdings, direct or indirect for families with holdings, by age of head



### Mean value of stock holdings, direct or indirect for families with holdings, by age of head



# Percent of families with stock holdings, direct or