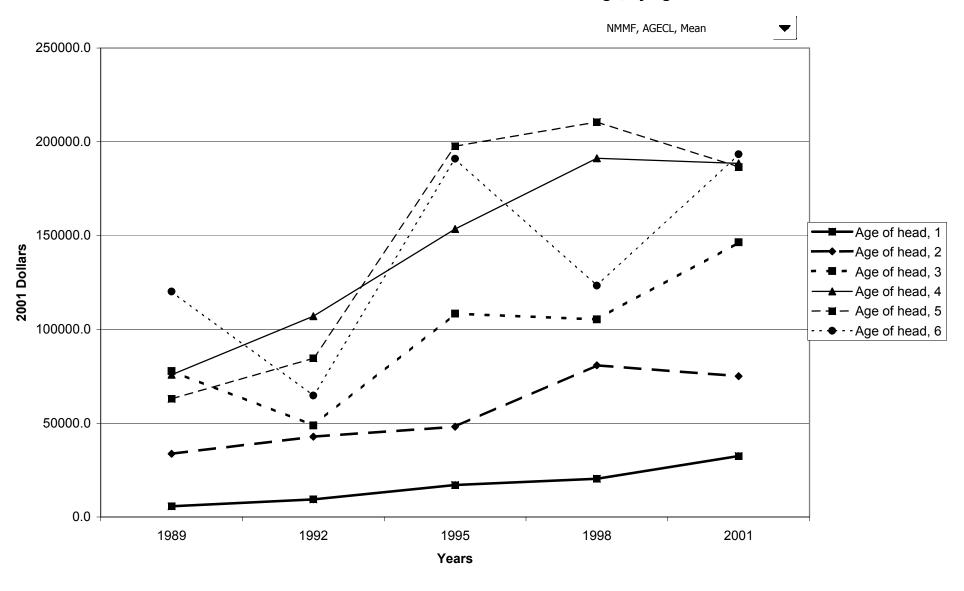

publicly traded stock for families with holdings, by percentile of net worth



### Mean value of publicly traded stock for families with holdings, by percentile of net worth



### Percent of families with mutual funds



# Median value of mutual funds for families with holdings



# Mean value of mutual funds for families with holdings



# Percent of families with mutual funds, by percentile of income



#### Median value of mutual funds for families with holdings, by percentile of income



#### Mean value of mutual funds for families with holdings, by percentile of income



# Percent of families with mutual funds, by age of head



### Median value of mutual funds for families with holdings, by age of head



## Mean value of mutual funds for families with holdings, by age of head



## Percent of families with mutual funds, by education of head



#### Median value of mutual funds for families with holdings, by education of head



#### Mean value of mutual funds for families with holdings, by education of head



# Percent of families with mutual funds, by race of respondent



## Median value of mutual funds for families with holdings, by race of respondent



## Mean value of mutual funds for families with holdings, by race of respondent



## Percent of families with mutual funds, by work status of head



#### Median value of mutual funds for families with holdings, by work status of head



#### Mean value of mutual funds for families with holdings, by work status of head



# Percent of families with mutual funds, by region



## Median value of mutual funds