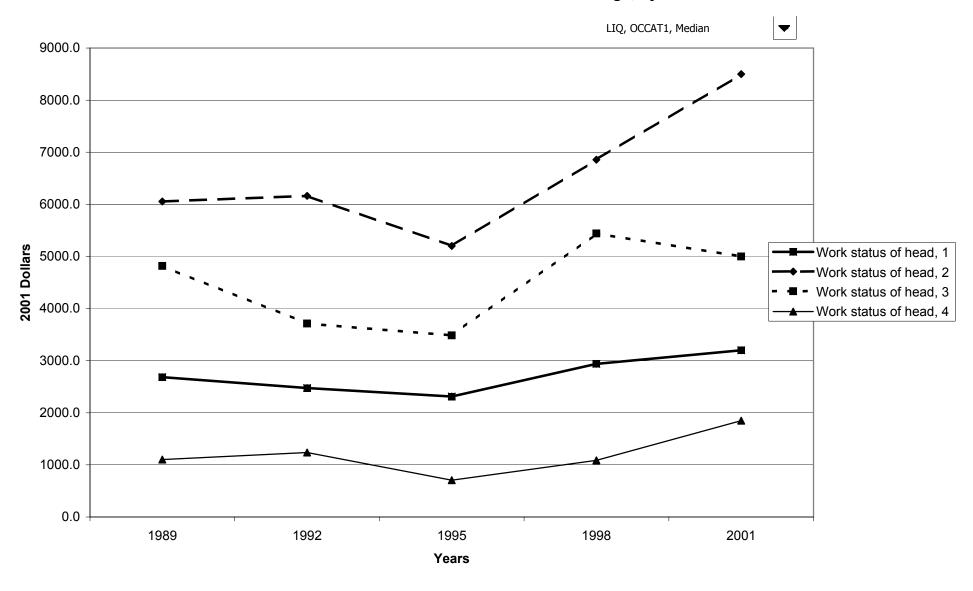

## Median value of before-tax family income for all families, by work status of head