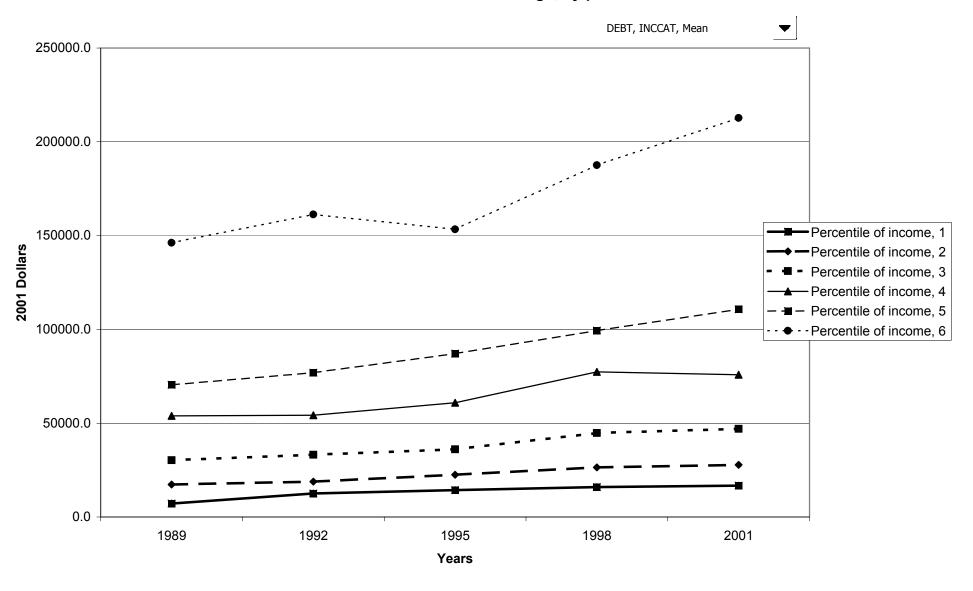

an value of unrealized net capital gain for all families, by housing status



## Mean value of unrealized net capital gain for all families, by housing status



## Percent of families with unrealized net capital gain, by percentile of net worth



#### Median value of unrealized net capital gain for all families, by percentile of net worth



#### Mean value of unrealized net capital gain for all families, by percentile of net worth



#### Percent of families with debt



## Median value of debt for families with holdings



## Mean value of debt for families with holdings



## Percent of families with debt, by percentile of income



# Median value of debt for families with holdings, by percentile of income



## Mean value of debt for families with holdings, by percentile of income



#### Percent of families with debt, by age of head



## Median value of debt for families with holdings, by age of head



## Mean value of debt for families with holdings, by age of head



## Percent of families with debt, by education of head



## Median value of debt for families with holdings, by education of head



## Mean value of debt for families with holdings, by education of head



# Percent of families with debt, by race of respondent



## Median value of debt for families with holdings, by race of respondent



## Mean value of debt for families with holdings, by race of respondent



## Percent of families with debt, by work status of head



#### Median value of debt for families with holdings, by work status of head



## Mean value of debt for families with holdings