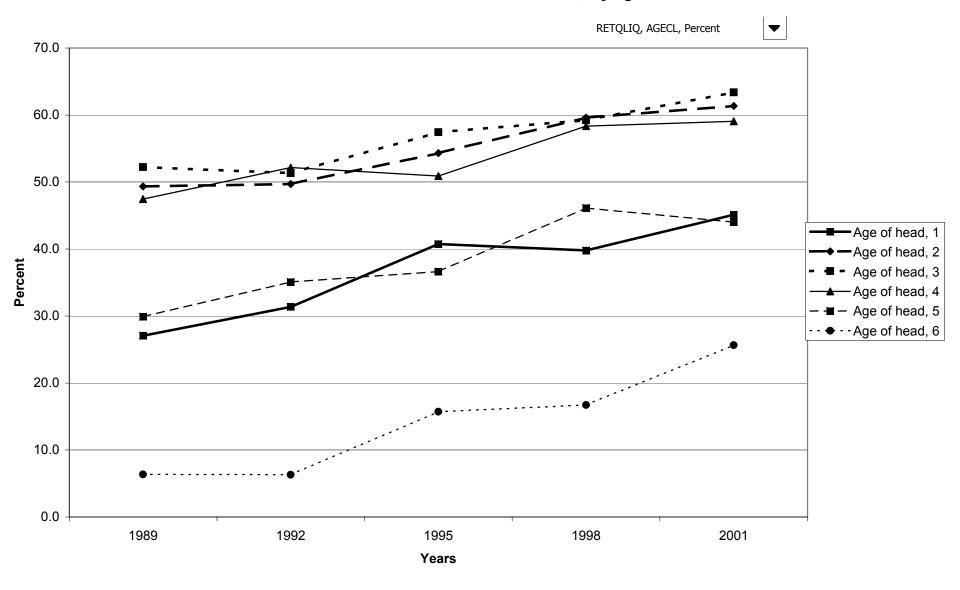

s, by housing status



## Percent of families with mutual funds, by percentile of net worth



#### Median value of mutual funds for families with holdings, by percentile of net worth



#### Mean value of mutual funds for families with holdings, by percentile of net worth



#### Percent of families with retirement accounts



## Median value of retirement accounts for families with holdings



## Mean value of retirement accounts for families with holdings



#### Percent of families with retirement accounts, by percentile of income



#### Median value of retirement accounts for families with holdings, by percentile of income



#### Mean value of retirement accounts for families with holdings, by percentile of income



## Percent of families with retirement accounts, by age of head



## Median value of retirement accounts for families with holdings, by age of head



#### Mean value of retirement accounts for families with holdings, by age of head



#### Percent of families with retirement accounts, by education of head



## Median value of retirement accounts for families with holdings, by education of head



#### Mean value of retirement accounts for families with holdings, by education of head



## Percent of families with retirement accounts, by race of respondent



## Median value of retirement accounts for families with holdings, by race of respondent



## Mean value of retirement accounts for families with holdings, by race of respondent



## Percent of families with retirement accounts, by work status of head



#### Median value of retirement accounts