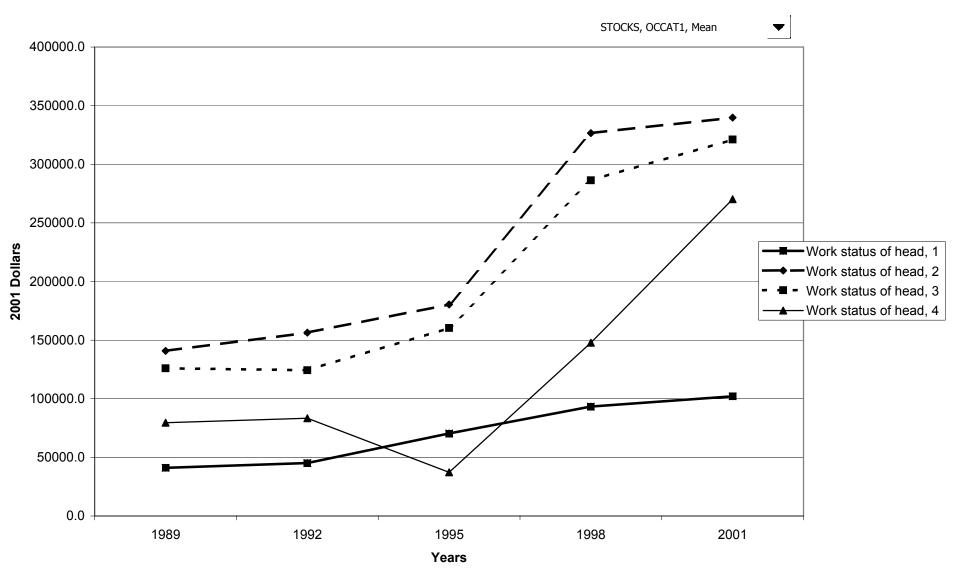

# Mean value of publicly traded stock for families with holdings, by work status of head