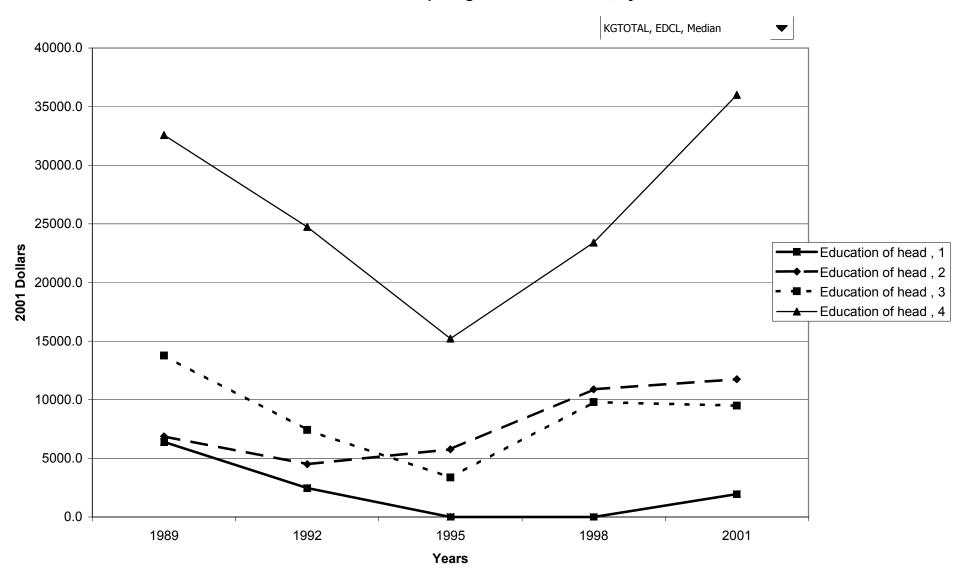

## Median value of before-tax family income for all families, by education of head