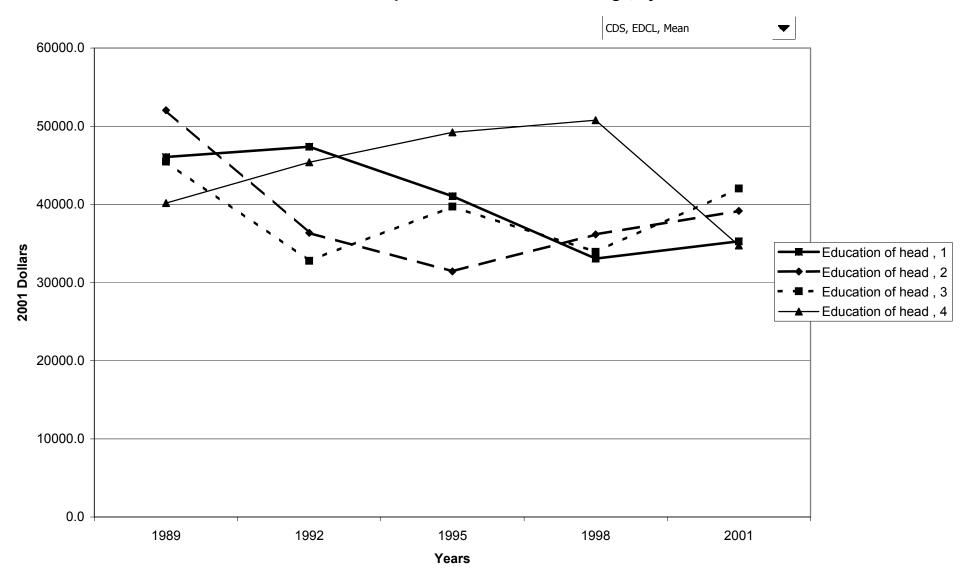

## Mean value of certificates of deposit for families with holdings, by education of head