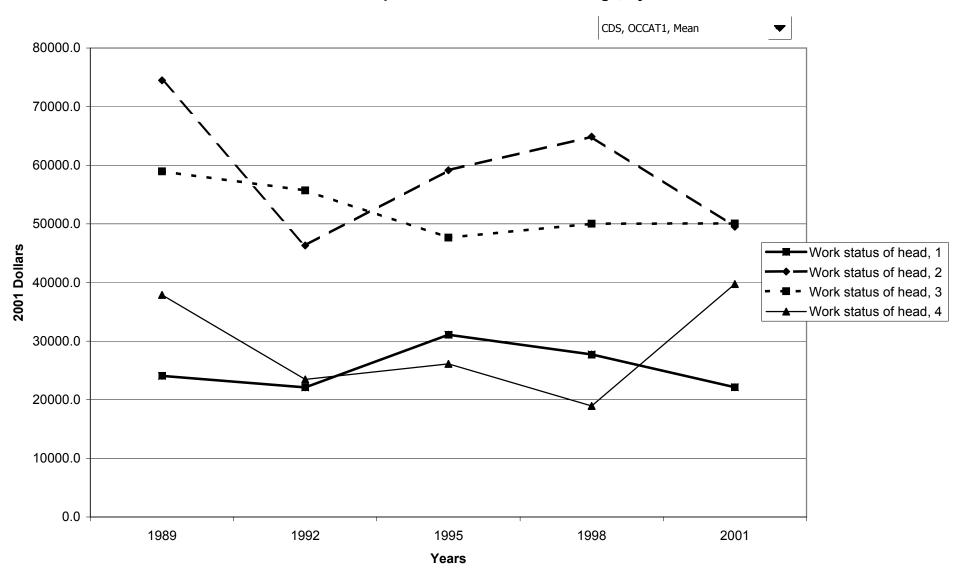

## Mean value of certificates of deposit for families with holdings, by work status of head