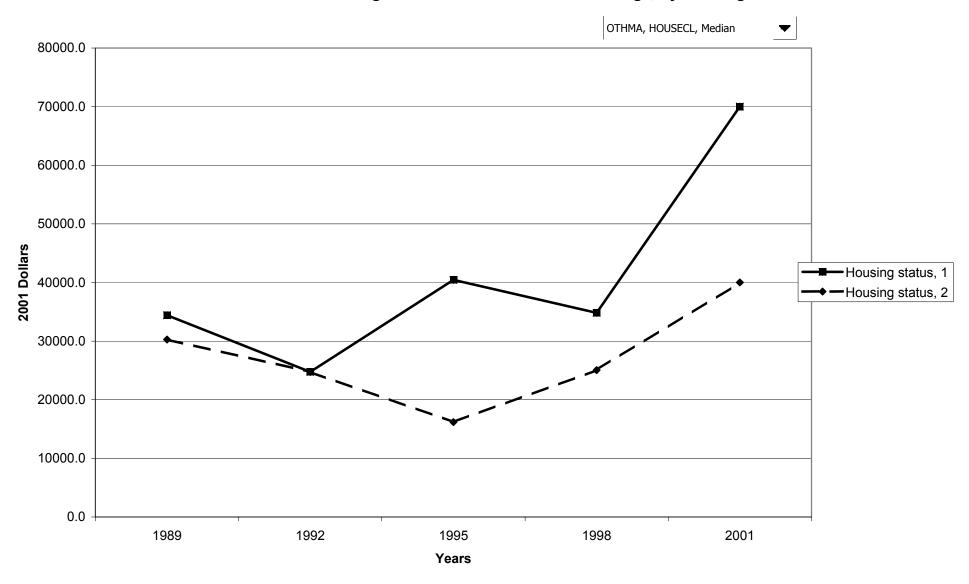

anaged assets for families with holdings, by race of respondent



## Mean value of other managed assets for families with holdings, by race of respondent



# Percent of families with other managed assets, by work status of head



### Median value of other managed assets for families with holdings, by work status of head



#### Mean value of other managed assets for families with holdings, by work status of head



# Percent of families with other managed assets, by region



# Median value of other managed assets for families with holdings, by region



# Mean value of other managed assets for families with holdings, by region



## Percent of families with other managed assets, by housing status



## Median value of other managed assets for families with holdings, by housing status



# Mean value of other managed assets for families with holdings, by housing status



### Percent of families with other managed assets, by percentile of net worth



### Median value of other managed assets for families with holdings, by percentile of net worth



### Mean value of other managed assets for families with holdings, by percentile of net worth



### Percent of families with other financial assets



# Median value of other financial assets for families with holdings



# Mean value of other financial assets for families with holdings



# Percent of families with other financial assets, by percentile of income



### Median value of other financial assets for families with holdings, by percentile of income



### Mean value of other financial assets for families with holdi