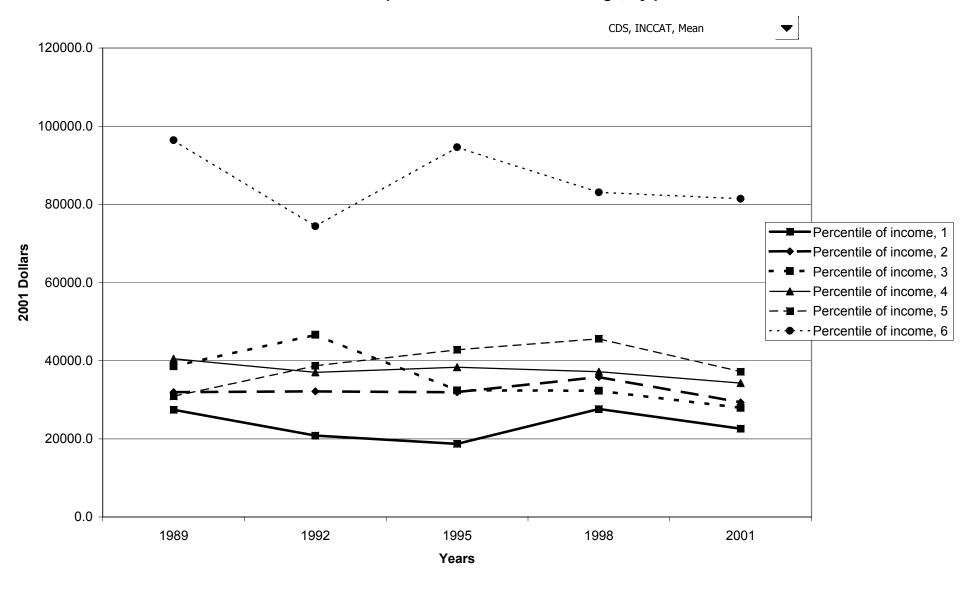

#### Mean value of before-tax family income for all families, by percentile of income