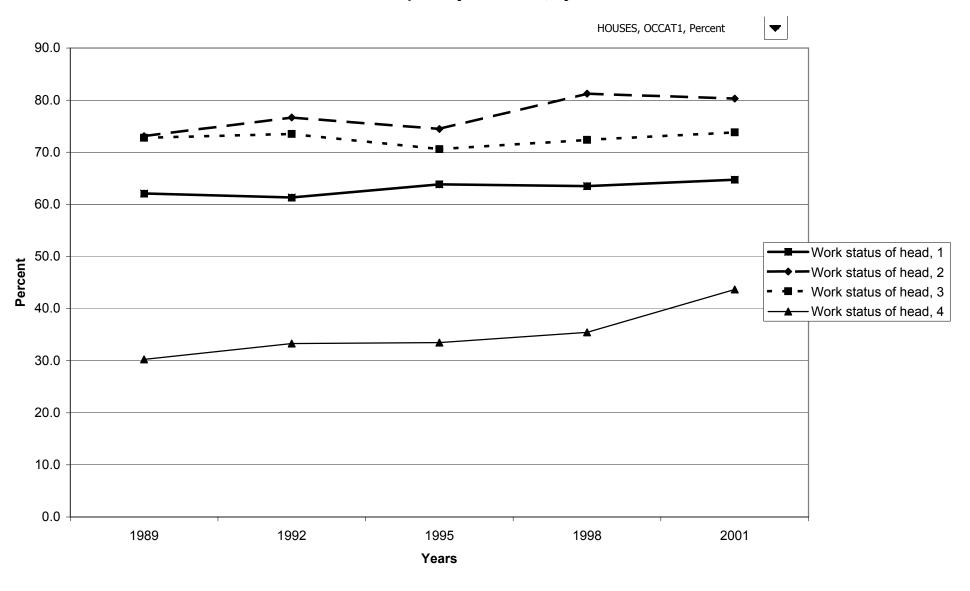

# Percent of families with primary residence, by age of head



#### Median value of primary residence for families with holdings, by age of head



## Mean value of primary residence for families with holdings, by age of head



## Percent of families with primary residence, by education of head



## Median value of primary residence for families with holdings, by education of head



## Mean value of primary residence for families with holdings, by education of head



# Percent of families with primary residence, by race of respondent



#### Median value of primary residence for families with holdings, by race of respondent



### Mean value of primary residence for families with holdings, by race of respondent



## Percent of families with primary residence, by work status of head



# Median value of primary residence for families with holdings, by work status of head



### Mean value of primary residence for families with holdings, by work status of head



# Percent of families with primary residence, by region



# Median value of primary residence for families with holdings, by region



## Mean value of primary residence for families with holdings, by region



# Percent of families with primary residence, by housing status



# Median value of primary residence for families with holdings, by housing status



## Mean value of primary residence for families with holdings, by housing status



#### Percent of families with primary residence, by percentile of net worth



#### Median value of primary residence for families with holdings, by percentile of net wor