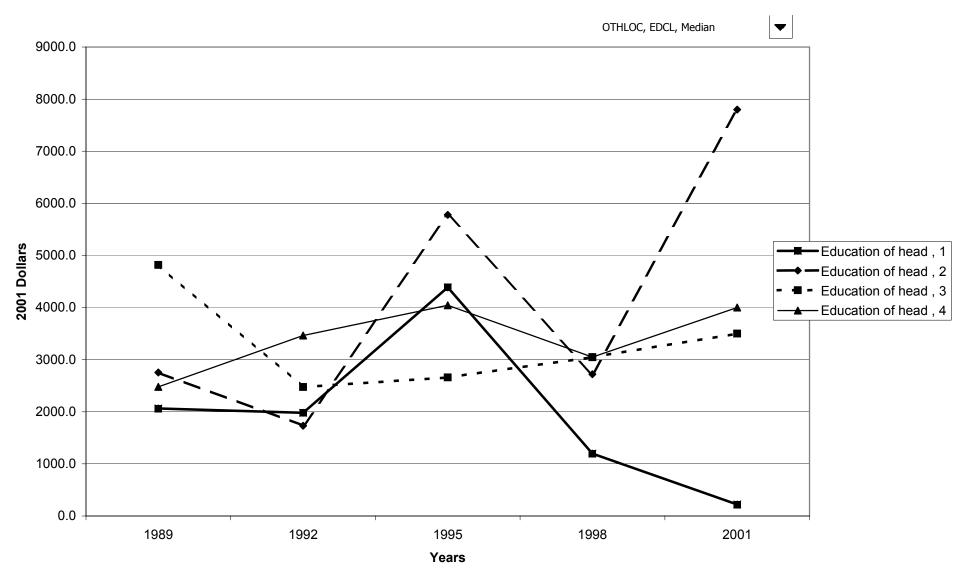

other lines of credit for families with holdings



## Mean value of other lines of credit for families with holdings



## Percent of families with other lines of credit, by percentile of income



#### Median value of other lines of credit for families with holdings, by percentile of income



#### Mean value of other lines of credit for families with holdings, by percentile of income



## Percent of families with other lines of credit, by age of head



## Median value of other lines of credit for families with holdings, by age of head



## Mean value of other lines of credit for families with holdings, by age of head



## Percent of families with other lines of credit, by education of head



## Median value of other lines of credit for families with holdings, by education of head



# Mean value of other lines of credit for families with holdings, by education of head



# Percent of families with other lines of credit, by race of respondent



#### Median value of other lines of credit for families with holdings, by race of respondent



## Mean value of other lines of credit for families with holdings, by race of respondent



## Percent of families with other lines of credit, by work status of head



## Median value of other lines of credit for families with holdings, by work status of head



## Mean value of other lines of credit for families with holdings, by work status of head



# Percent of families with other lines of credit, by region



## Median value of other lines of credit for families with holdings, by region



# Mean value of other lines of cred