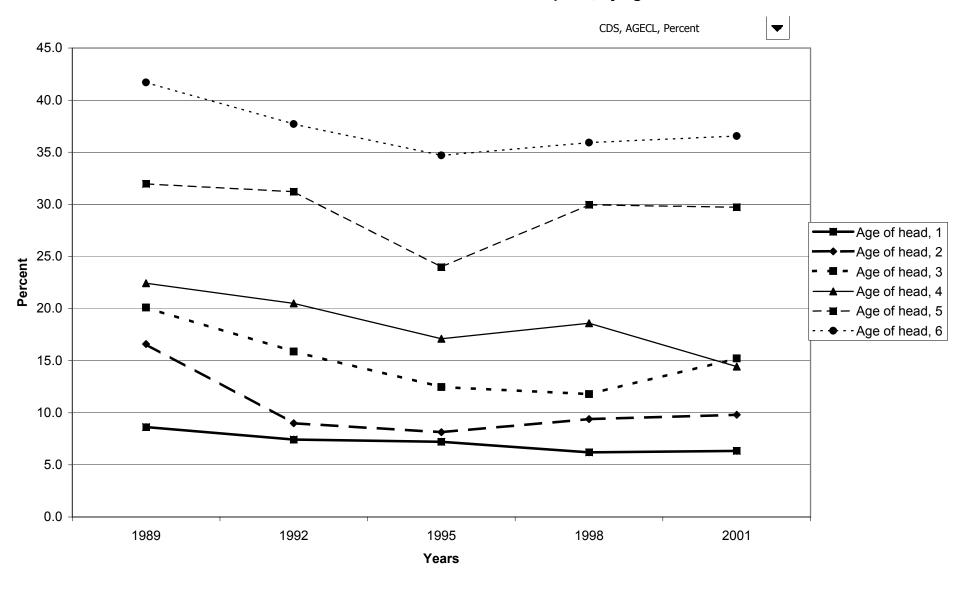

ies with transaction accounts, by percentile of net worth



### Median value of transaction accounts for families with holdings, by percentile of net worth



### Mean value of transaction accounts for families with holdings, by percentile of net worth



# Percent of families with certificates of deposit



## Median value of certificates of deposit for families with holdings



## Mean value of certificates of deposit for families with holdings



## Percent of families with certificates of deposit, by percentile of income



## Median value of certificates of deposit for families with holdings, by percentile of income



#### Mean value of certificates of deposit for families with holdings, by percentile of income



## Percent of families with certificates of deposit, by age of head



## Median value of certificates of deposit for families with holdings, by age of head



## Mean value of certificates of deposit for families with holdings, by age of head



## Percent of families with certificates of deposit, by education of head



## Median value of certificates of deposit for families with holdings, by education of head



## Mean value of certificates of deposit for families with holdings, by education of head



## Percent of families with certificates of deposit, by race of respondent



## Median value of certificates of deposit for families with holdings, by race of respondent



## Mean value of certificates of deposit for families with holdings, by race of respondent



### Percent of families with certificates of deposit, by work status of head



### Media