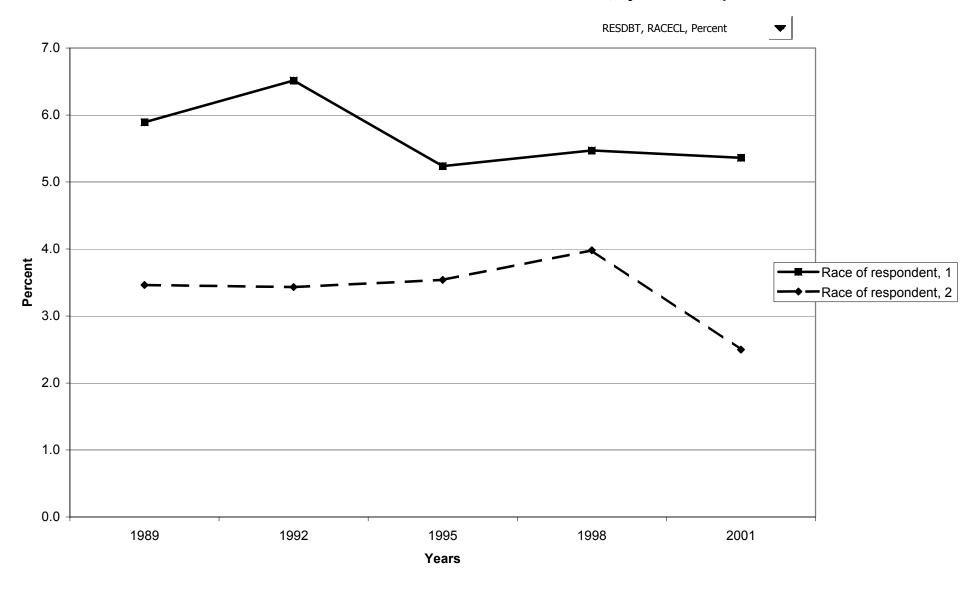

dings, by percentile of



#### Mean value of other residential real estate debt for families with holdings, by percentile of income



## Percent of families with other residential real estate debt, by age of head



## Median value of other residential real estate debt for families with holdings, by age of head



## Mean value of other residential real estate debt for families with holdings, by age of head



## Percent of families with other residential real estate debt, by education of head



## Median value of other residential real estate debt for families with holdings, by education of head



## Mean value of other residential real estate debt for families with holdings, by education of head



# Percent of families with other residential real estate debt, by race of respondent



# Median value of other residential real estate debt for families with holdings, by race of respondent



# Mean value of other residential real estate debt for families with holdings, by race of respondent



# Percent of families with other residential real estate debt, by work status of head



## Median value of other residential real estate debt for families with holdings, by work status of head



## Mean value of other residential real estate debt for families with holdings, by work status of head



## Percent of families with other residential real estate debt, by region



# Median value of other residential real estate debt for families with holdings, by region



# Mean value of other residential real estate debt for families with holdings, by region



## Percent of families