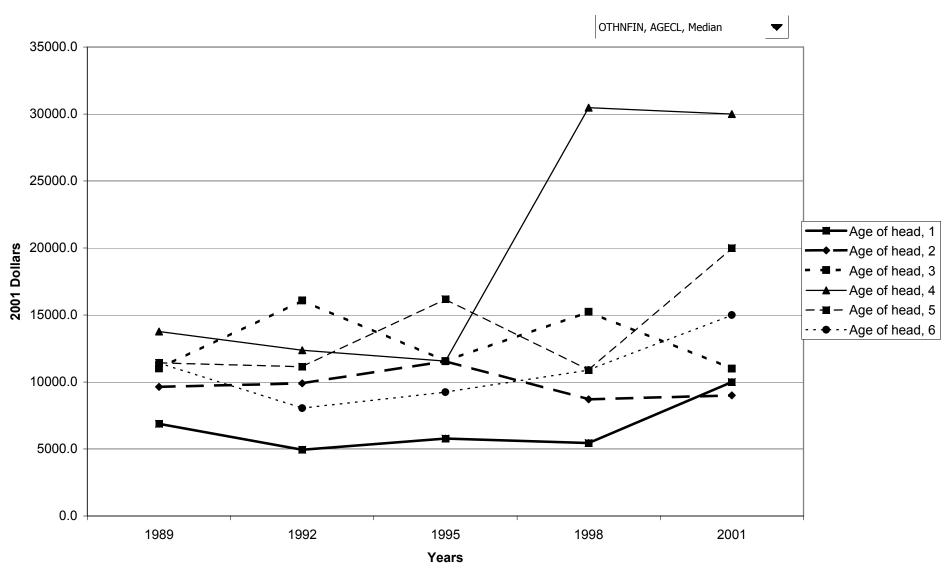

ilies with holdings, by percentile of net worth



### Mean value of business equity for families with holdings, by percentile of net worth



#### Percent of families with other nonfinancial assets



### Median value of other nonfinancial assets for families with holdings



### Mean value of other nonfinancial assets for families with holdings



#### Percent of families with other nonfinancial assets, by percentile of income



### Median value of other nonfinancial assets for families with holdings, by percentile of income



### Mean value of other nonfinancial assets for families with holdings, by percentile of income



### Percent of families with other nonfinancial assets, by age of head



### Median value of other nonfinancial assets for families with holdings, by age of head



### Mean value of other nonfinancial assets for families with holdings, by age of head



## Percent of families with other nonfinancial assets, by education of head



## Median value of other nonfinancial assets for families with holdings, by education of head



### Mean value of other nonfinancial assets for families with holdings, by education of head



## Percent of families with other nonfinancial assets, by race of respondent



## Median value of other nonfinancial assets for families with holdings, by race of respondent



## Mean value of other nonfinancial assets for families with holdings, by race of respondent



## Percent of families with other nonfinancial assets, by work status of head



## Median value of other nonfinancial assets for families with holdings, by work