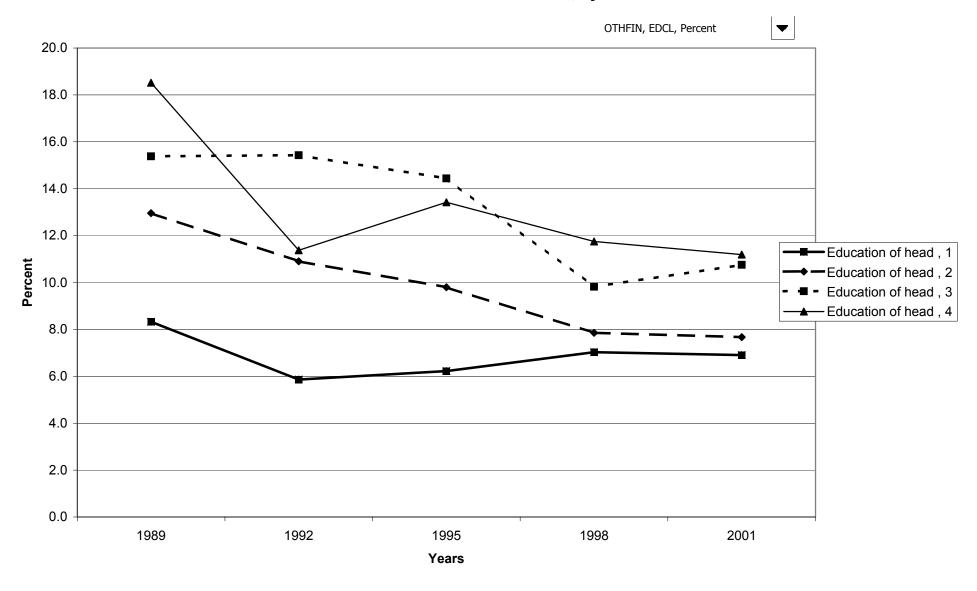

of net worth



### Percent of families with other financial assets



# Median value of other financial assets for families with holdings



# Mean value of other financial assets for families with holdings



# Percent of families with other financial assets, by percentile of income



### Median value of other financial assets for families with holdings, by percentile of income



### Mean value of other financial assets for families with holdings, by percentile of income



# Percent of families with other financial assets, by age of head



# Median value of other financial assets for families with holdings, by age of head



### Mean value of other financial assets for families with holdings, by age of head



# Percent of families with other financial assets, by education of head



# Median value of other financial assets for families with holdings, by education of head



# Mean value of other financial assets for families with holdings, by education of head



# Percent of families with other financial assets, by race of respondent



### Median value of other financial assets for families with holdings, by race of respondent



# Mean value of other financial assets for families with holdings, by race of respondent



# Percent of families with other financial assets, by work status of head



# Median value of other financial assets for families with holdings, by work status of head



### Mean value of other financial assets for families with holdings, by work status of head



# Percent of families with other financial assets, by region



# Median value of o