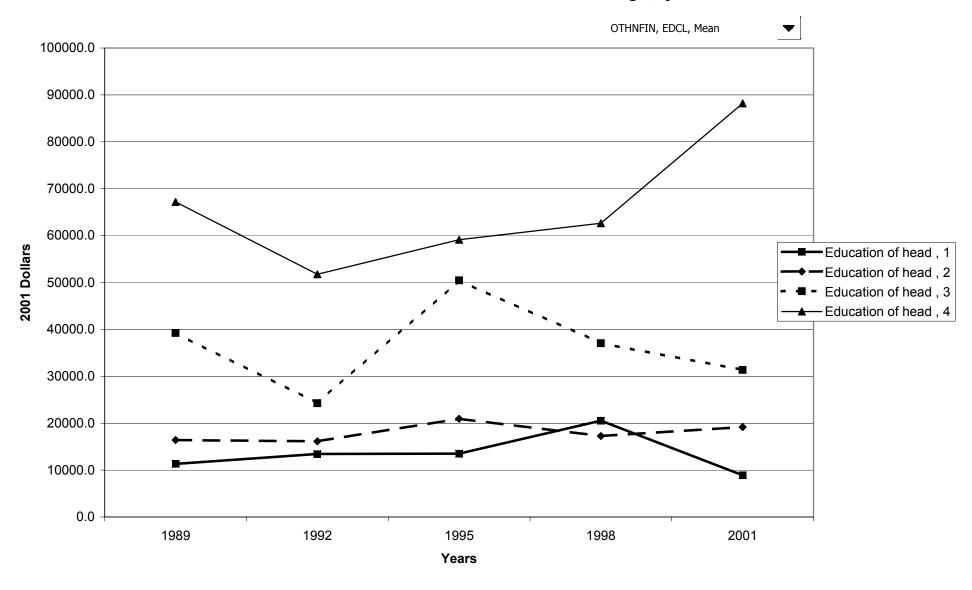

nt of families with other nonfinancial assets, by percentile of income



### Median value of other nonfinancial assets for families with holdings, by percentile of income



### Mean value of other nonfinancial assets for families with holdings, by percentile of income



### Percent of families with other nonfinancial assets, by age of head



### Median value of other nonfinancial assets for families with holdings, by age of head



### Mean value of other nonfinancial assets for families with holdings, by age of head



## Percent of families with other nonfinancial assets, by education of head



## Median value of other nonfinancial assets for families with holdings, by education of head



### Mean value of other nonfinancial assets for families with holdings, by education of head



## Percent of families with other nonfinancial assets, by race of respondent



## Median value of other nonfinancial assets for families with holdings, by race of respondent



## Mean value of other nonfinancial assets for families with holdings, by race of respondent



## Percent of families with other nonfinancial assets, by work status of head



## Median value of other nonfinancial assets for families with holdings, by work status of head



### Mean value of other nonfinancial assets for families with holdings, by work status of head



## Percent of families with other nonfinancial assets, by region



## Median value of other nonfinancial assets for families with holdings, by region



### Mean value of other nonfinancial assets for families with holdings, by region



### Per