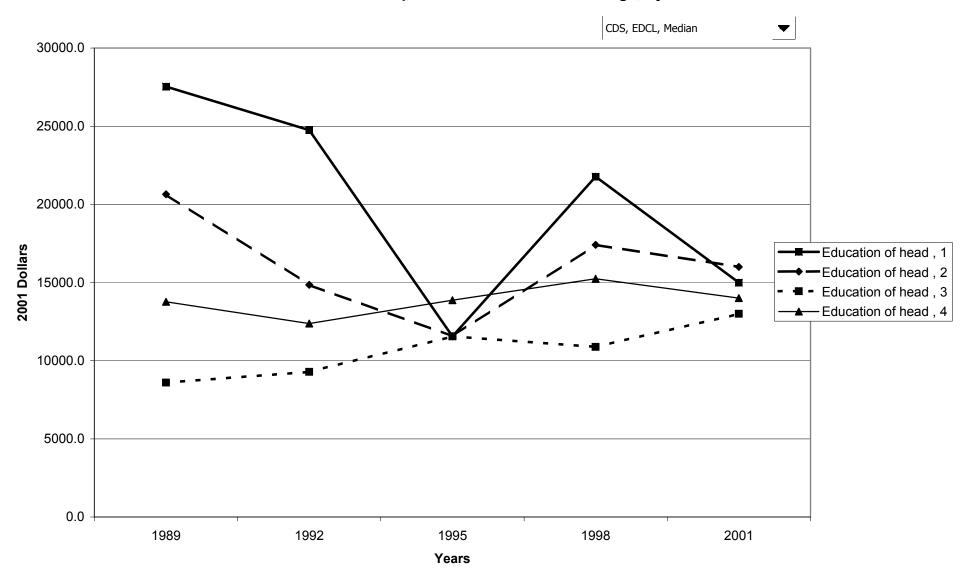

## Median value of certificates of deposit for families with holdings, by education of head