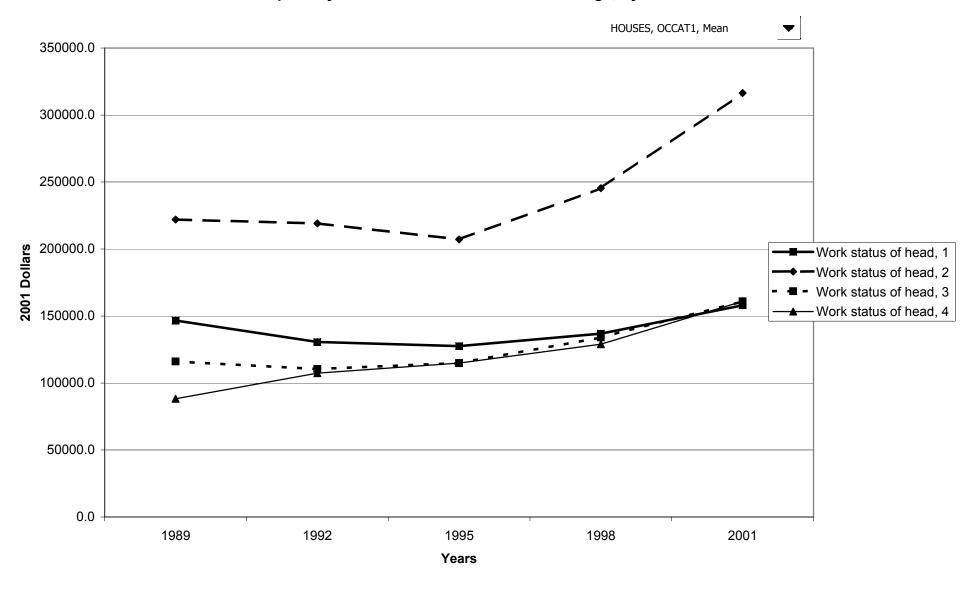

# Percent of families with primary residence, by region

# Median value of primary residence for families with holdings, by region

## Mean value of primary residence for families with holdings, by region