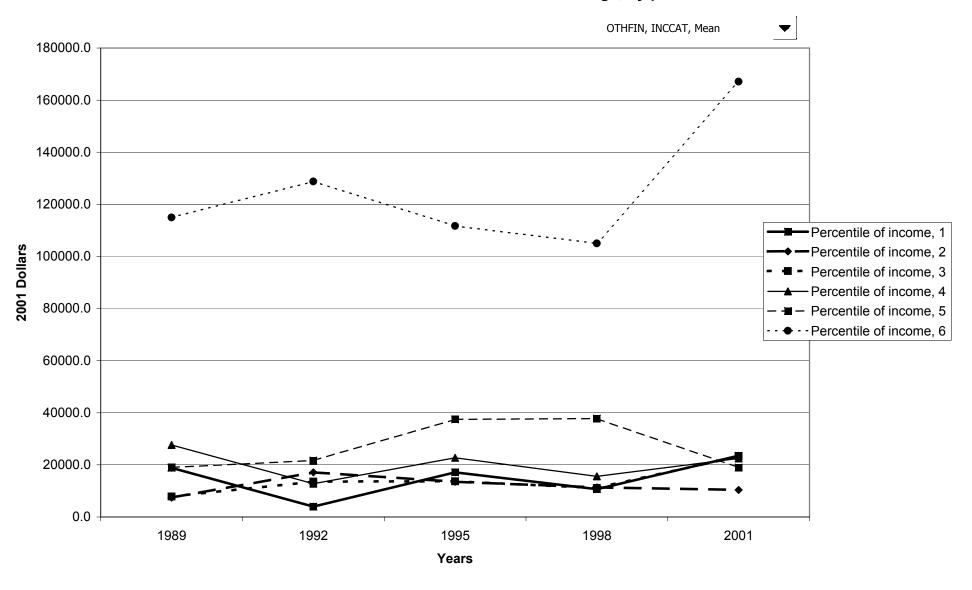

#### Mean value of before-tax family income for all families, by percentile of income