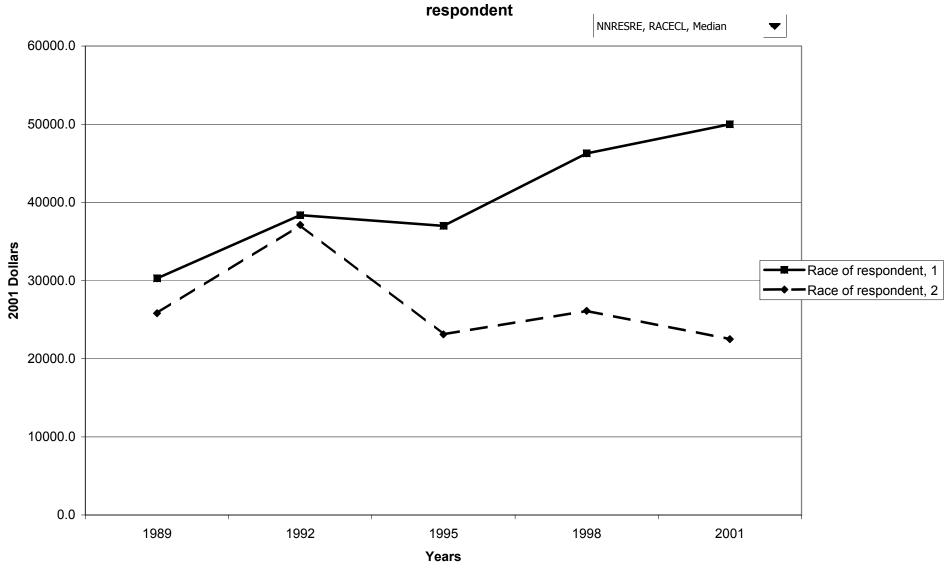

#### Median value of before-tax family income for all families, by race of respondent