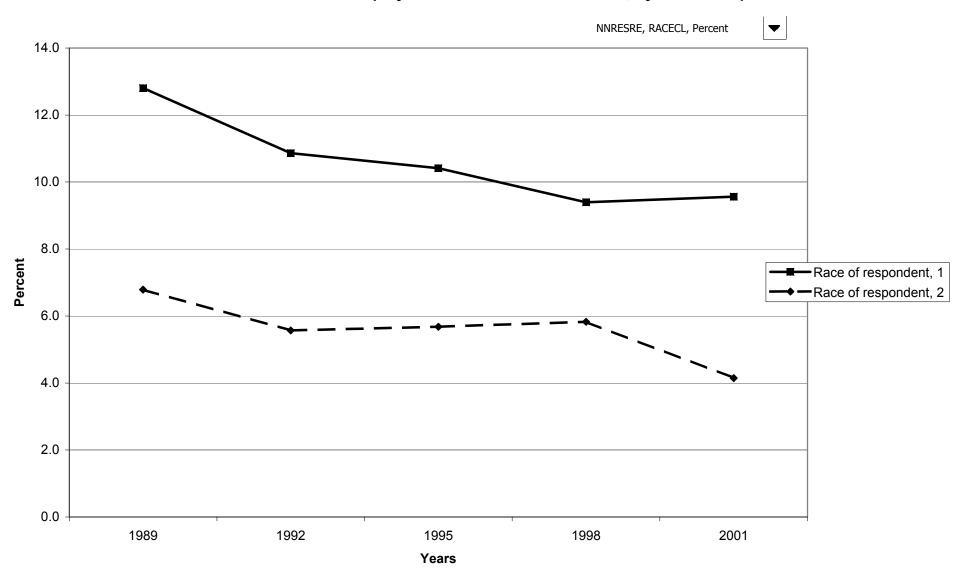

uity in non-residential real estate for families with holdings, by percentile of



#### Percent of families with net equity in non-residential real estate, by age of head



#### Median value of net equity in non-residential real estate for families with holdings, by age of head



#### Mean value of net equity in non-residential real estate for families with holdings, by age of head



#### Percent of families with net equity in non-residential real estate, by education of head



### Median value of net equity in non-residential real estate for families with holdings, by education of



### Mean value of net equity in non-residential real estate for families with holdings, by education of



#### Percent of families with net equity in non-residential real estate, by race of respondent



# Median value of net equity in non-residential real estate for families with holdings, by race of



# Mean value of net equity in non-residential real estate for families with holdings, by race of



#### Percent of families with net equity in non-residential real estate, by work status of head



# Median value of net equity in non-residential real estate for families with holdings, by work status



### Mean value of net equity in non-residential real estate for families with holdings, by work status of



#### Percent of families with net equity in non-residential real estate, by region



#### Median value of net equity in non-residential real estate for families with holdings, by region



#### Mean value of net equity in non-residential real estate for families with holdings, by