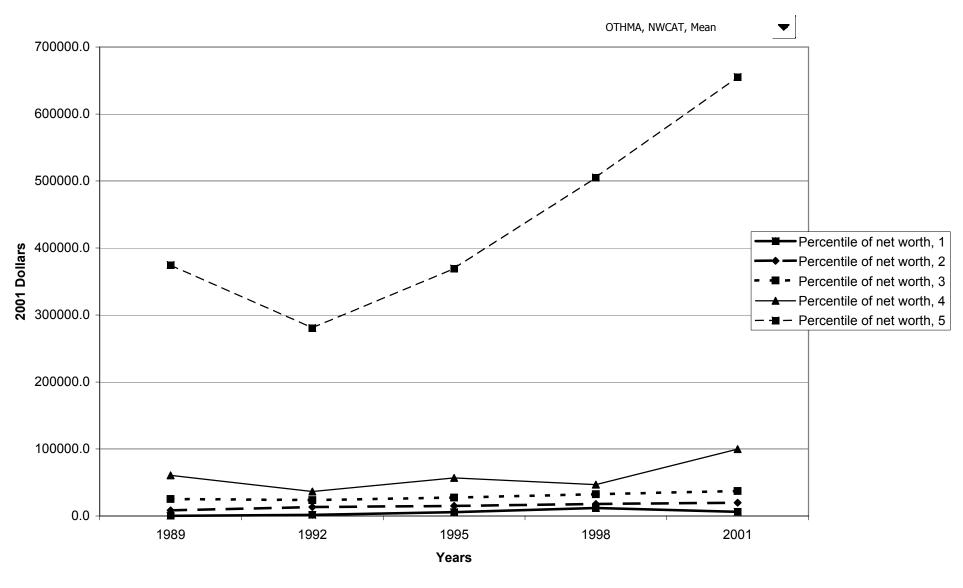

#### Mean value of other nonfinancial assets for families with holdings, by percentile of net worth