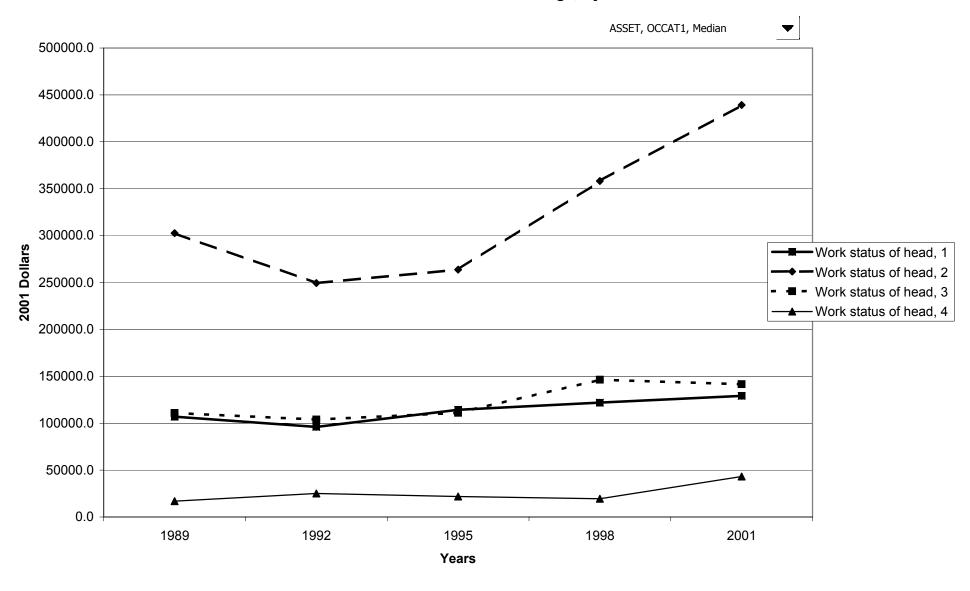

by percentile of income



## Percent of families with assets, by age of head



## Median value of assets for families with holdings, by age of head



#### Mean value of assets for families with holdings, by age of head



#### Percent of families with assets, by education of head



## Median value of assets for families with holdings, by education of head



## Mean value of assets for families with holdings, by education of head



# Percent of families with assets, by race of respondent



## Median value of assets for families with holdings, by race of respondent



#### Mean value of assets for families with holdings, by race of respondent



## Percent of families with assets, by work status of head



## Median value of assets for families with holdings, by work status of head



## Mean value of assets for families with holdings, by work status of head



# Percent of families with assets, by region



## Median value of assets for families with holdings, by region



## Mean value of assets for families with holdings, by region



# Percent of families with assets, by housing status



## Median value of assets for families with holdings, by housing status



## Mean value of assets for families with holdings, by housing status



## Percent of families with assets, by percentile of net worth



#### Median value of assets for families with holdings, by percentile of net worth



## Mean value of assets for families with holdings, by percentile of net worth



#### Percent of families with financial assets



## Median value of financial assets for families wit