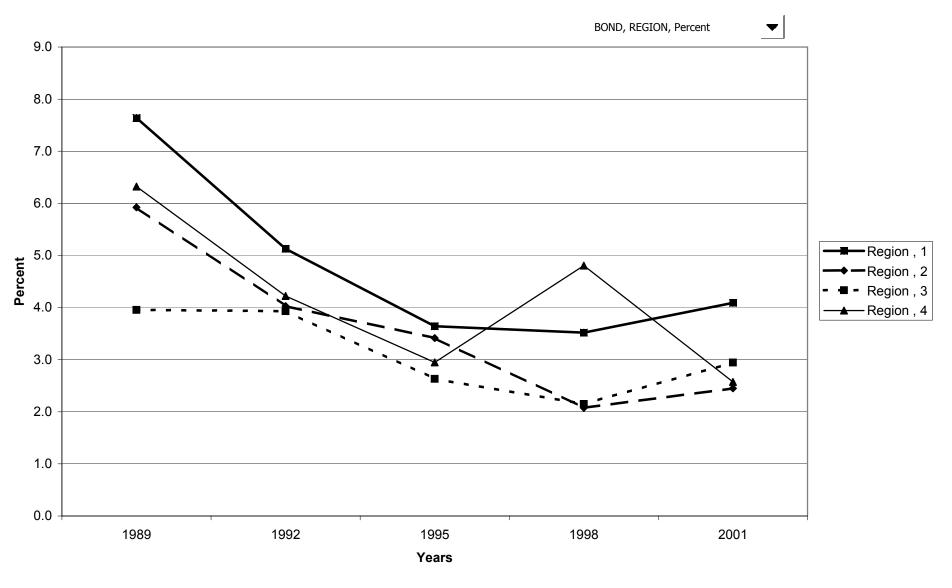

ies with holdings, by age of head



#### Mean value of bonds for families with holdings, by age of head



### Percent of families with bonds, by education of head



### Median value of bonds for families with holdings, by education of head



### Mean value of bonds for families with holdings, by education of head



# Percent of families with bonds, by race of respondent



### Median value of bonds for families with holdings, by race of respondent



### Mean value of bonds for families with holdings, by race of respondent



# Percent of families with bonds, by work status of head



### Median value of bonds for families with holdings, by work status of head



### Mean value of bonds for families with holdings, by work status of head



# Percent of families with bonds, by region



# Median value of bonds for families with holdings, by region



# Mean value of bonds for families with holdings, by region



# Percent of families with bonds, by housing status



#### Median value of bonds for families with holdings, by housing status



### Mean value of bonds for families with holdings, by housing status



### Percent of families with bonds, by percentile of net worth



#### Median value of bonds for families with holdings, by percentile of net worth



### Mean value of bonds for families with holdings, by percentile of net worth



# Percent of families with publicly traded stock



# Median value of publicly traded stock for families with holdings



# Mean value of publicly traded stock for families with holdings



# Percent of families with publicly traded