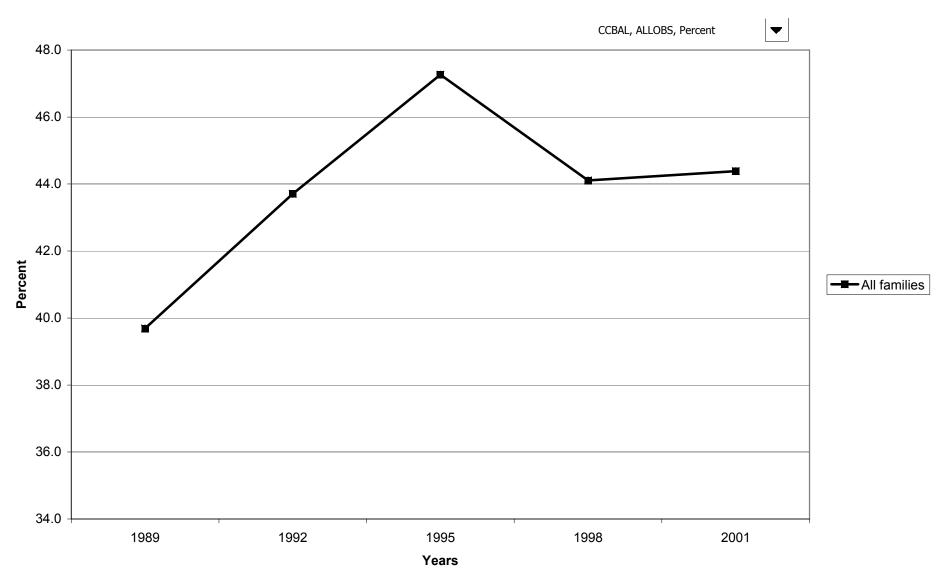

cent of families with other lines of credit, by region



## Median value of other lines of credit for families with holdings, by region



# Mean value of other lines of credit for families with holdings, by region



# Percent of families with other lines of credit, by housing status



## Median value of other lines of credit for families with holdings, by housing status



## Mean value of other lines of credit for families with holdings, by housing status



#### Percent of families with other lines of credit, by percentile of net worth



# Median value of other lines of credit for families with holdings, by percentile of net worth



#### Mean value of other lines of credit for families with holdings, by percentile of net worth



#### Percent of families with credit card balances



## Median value of credit card balances for families with holdings



## Mean value of credit card balances for families with holdings



## Percent of families with credit card balances, by percentile of income



#### Median value of credit card balances for families with holdings, by percentile of income



#### Mean value of credit card balances for families with holdings, by percentile of income



## Percent of families with credit card balances, by age of head



## Median value of credit card balances for families with holdings, by age of head



## Mean value of credit card balances for families with holdings, by age of head



#### Percent of families with credit card balances, by education of head



## Median value of credit card balances for families with holdings, by educat