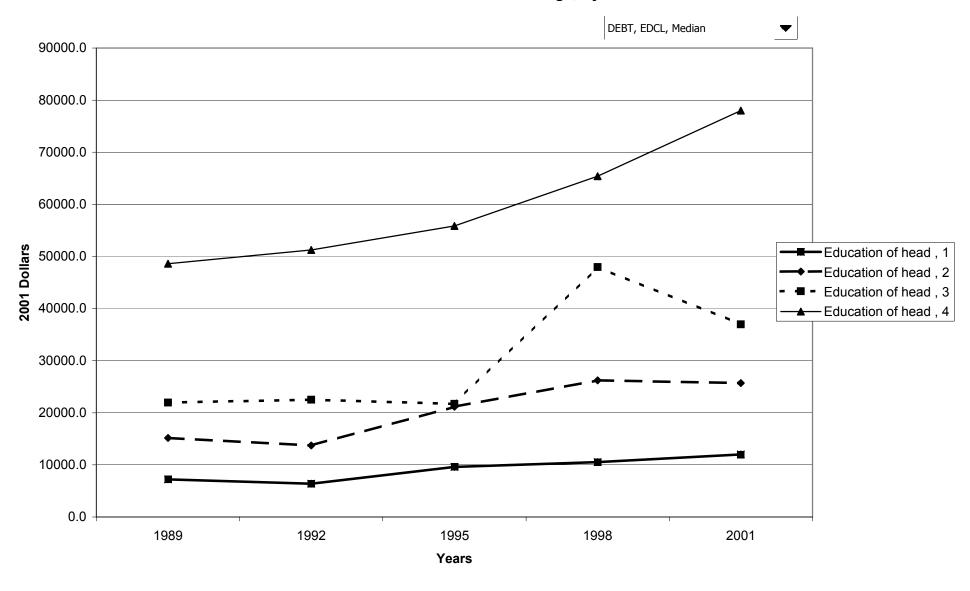

tile of net worth



#### Mean value of unrealized net capital gain for all families, by percentile of net worth



#### Percent of families with debt



## Median value of debt for families with holdings



## Mean value of debt for families with holdings



## Percent of families with debt, by percentile of income



# Median value of debt for families with holdings, by percentile of income



## Mean value of debt for families with holdings, by percentile of income



#### Percent of families with debt, by age of head



## Median value of debt for families with holdings, by age of head



## Mean value of debt for families with holdings, by age of head



## Percent of families with debt, by education of head



## Median value of debt for families with holdings, by education of head



## Mean value of debt for families with holdings, by education of head



# Percent of families with debt, by race of respondent



## Median value of debt for families with holdings, by race of respondent



## Mean value of debt for families with holdings, by race of respondent



## Percent of families with debt, by work status of head



#### Median value of debt for families with holdings, by work status of head



## Mean value of debt for families with holdings, by work status of head



# Percent of families with debt, by region



# Median value of debt for families with holdings, by region



#### Mean value of debt for families with holdings, by region



# Percent of families with debt, by housing status



## Median value of debt for families with holdings, by housing status