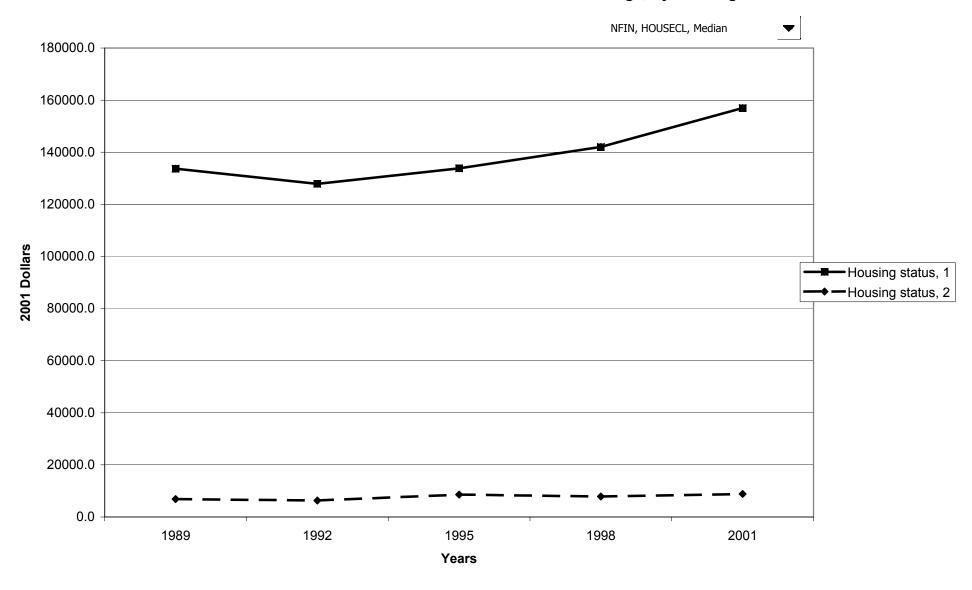

# Median value of nonfinancial assets for families with holdings, by housing status