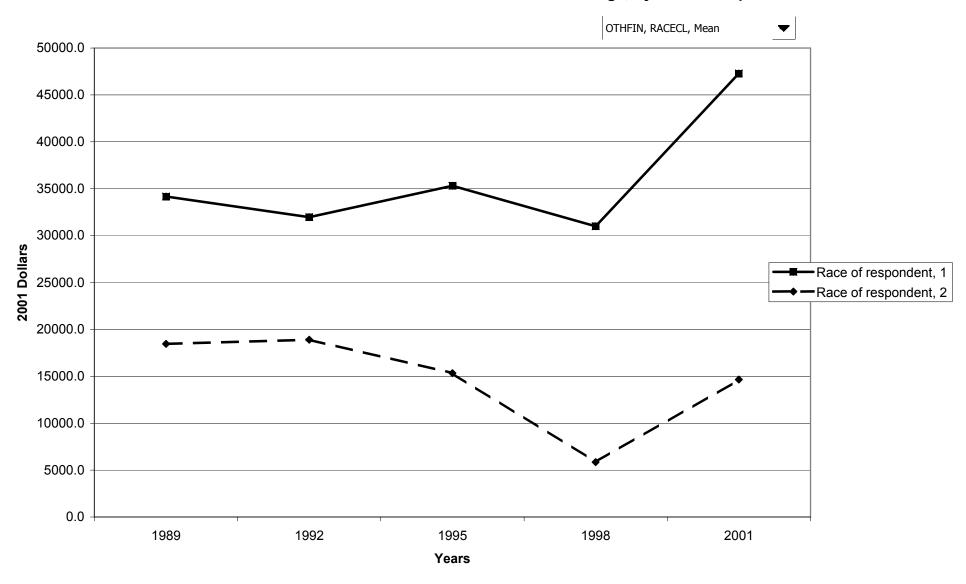

oldings, by percentile of income



# Percent of families with other financial assets, by age of head



# Median value of other financial assets for families with holdings, by age of head



### Mean value of other financial assets for families with holdings, by age of head



# Percent of families with other financial assets, by education of head



# Median value of other financial assets for families with holdings, by education of head



# Mean value of other financial assets for families with holdings, by education of head



# Percent of families with other financial assets, by race of respondent



### Median value of other financial assets for families with holdings, by race of respondent



# Mean value of other financial assets for families with holdings, by race of respondent



# Percent of families with other financial assets, by work status of head



# Median value of other financial assets for families with holdings, by work status of head



### Mean value of other financial assets for families with holdings, by work status of head



# Percent of families with other financial assets, by region



# Median value of other financial assets for families with holdings, by region



# Mean value of other financial assets for families with holdings, by region



# Percent of families with other financial assets, by housing status



# Median value of other financial assets for families with holdings, by housing status



# Mean value of other financial assets for families with holdings, by housing status



# Percent of families with other financial assets, by p