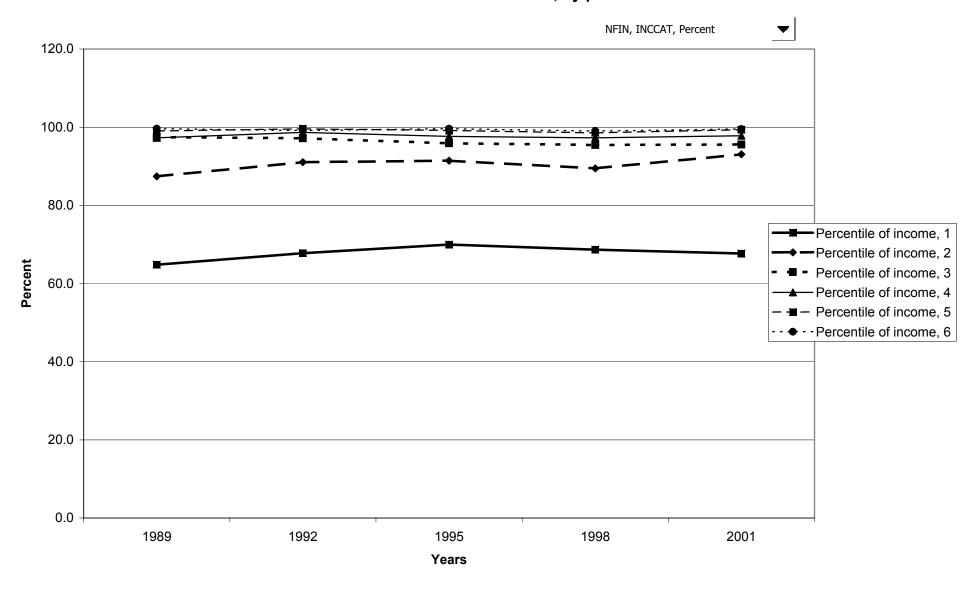

ct, by housing status



# Median value of stock holdings, direct or indirect for families with holdings, by housing status



# Mean value of stock holdings, direct or indirect for families with holdings, by housing status



#### Percent of families with stock holdings, direct or indirect, by percentile of net worth



# Median value of stock holdings, direct or indirect for families with holdings, by percentile of net



# Mean value of stock holdings, direct or indirect for families with holdings, by percentile of net worth



#### Percent of families with nonfinancial assets



# Median value of nonfinancial assets for families with holdings



# Mean value of nonfinancial assets for families with holdings



#### Percent of families with nonfinancial assets, by percentile of income



#### Median value of nonfinancial assets for families with holdings, by percentile of income



#### Mean value of nonfinancial assets for families with holdings, by percentile of income



# Percent of families with nonfinancial assets, by age of head



#### Median value of nonfinancial assets for families with holdings, by age of head



#### Mean value of nonfinancial assets for families with holdings, by age of head



# Percent of families with nonfinancial assets, by education of head



# Median value of nonfinancial assets for families with holdings, by education of head



#### Mean value of nonfinancial assets for families with holdings, by education of head



#### Percent of families with nonfinancial assets, by race of respondent



# Median value of nonfinancial assets for