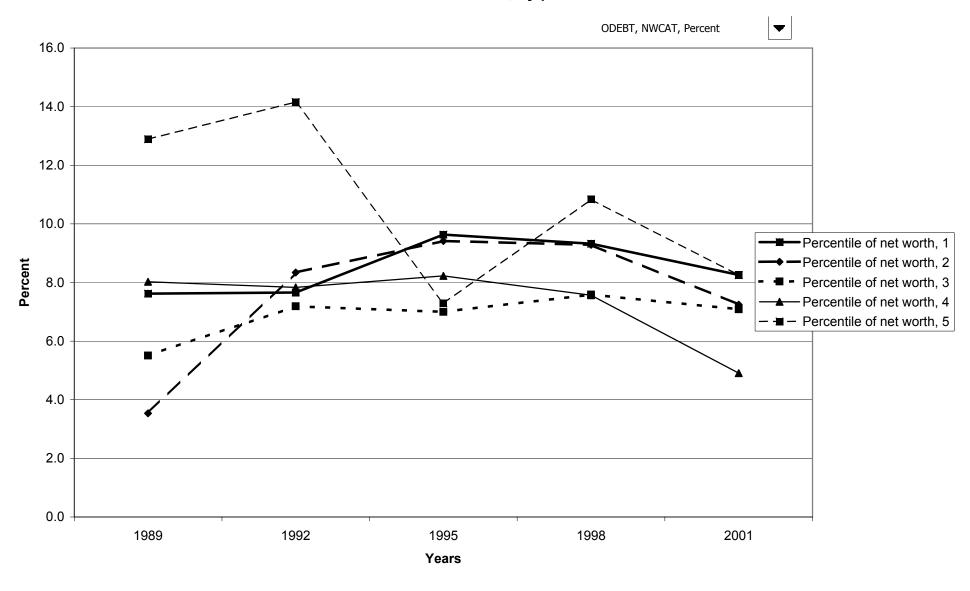

### Mean value of other debt for families with holdings, by race of respondent



### Percent of families with other debt, by work status of head



### Median value of other debt for families with holdings, by work status of head



### Mean value of other debt for families with holdings, by work status of head



# Percent of families with other debt, by region



### Median value of other debt for families with holdings, by region



### Mean value of other debt for families with holdings, by region



# Percent of families with other debt, by housing status



### Median value of other debt for families with holdings, by housing status



### Mean value of other debt for families with holdings, by housing status



### Percent of families with other debt, by percentile of net worth



#### Median value of other debt for families with holdings, by percentile of net worth



### Mean value of other debt for families with holdings, by percentile of net worth