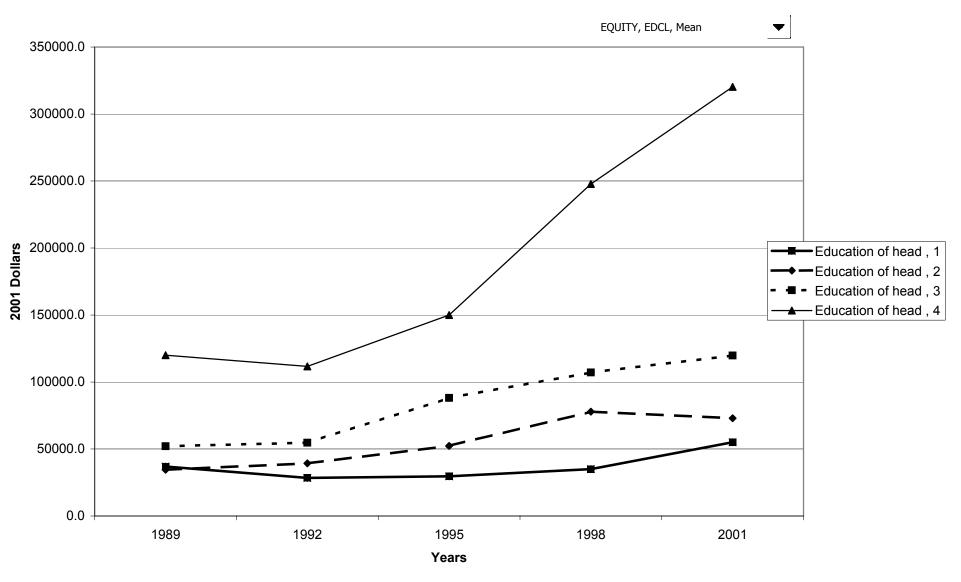

## Mean value of before-tax family income for all families, by education of head