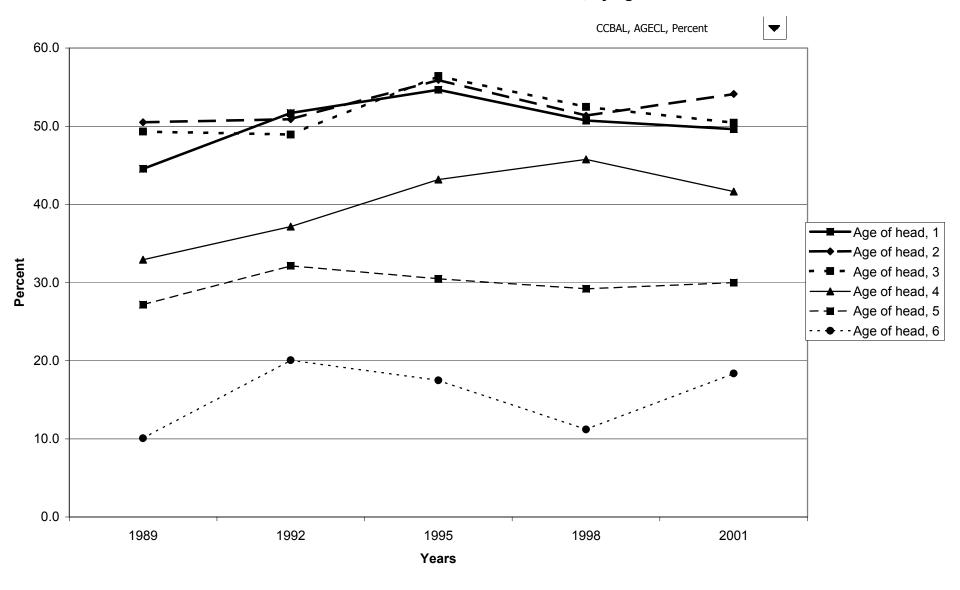

rcent of families with other lines of credit, by percentile of net worth



# Median value of other lines of credit for families with holdings, by percentile of net worth



#### Mean value of other lines of credit for families with holdings, by percentile of net worth



#### Percent of families with credit card balances



## Median value of credit card balances for families with holdings



## Mean value of credit card balances for families with holdings



## Percent of families with credit card balances, by percentile of income



#### Median value of credit card balances for families with holdings, by percentile of income



#### Mean value of credit card balances for families with holdings, by percentile of income



## Percent of families with credit card balances, by age of head



## Median value of credit card balances for families with holdings, by age of head



## Mean value of credit card balances for families with holdings, by age of head



#### Percent of families with credit card balances, by education of head



## Median value of credit card balances for families with holdings, by education of head



## Mean value of credit card balances for families with holdings, by education of head



## Percent of families with credit card balances, by race of respondent



## Median value of credit card balances for families with holdings, by race of respondent



## Mean value of credit card balances for families with holdings, by race of respondent



## Percent of families with credit card balances, by work status of head



## Median value of credit card bala