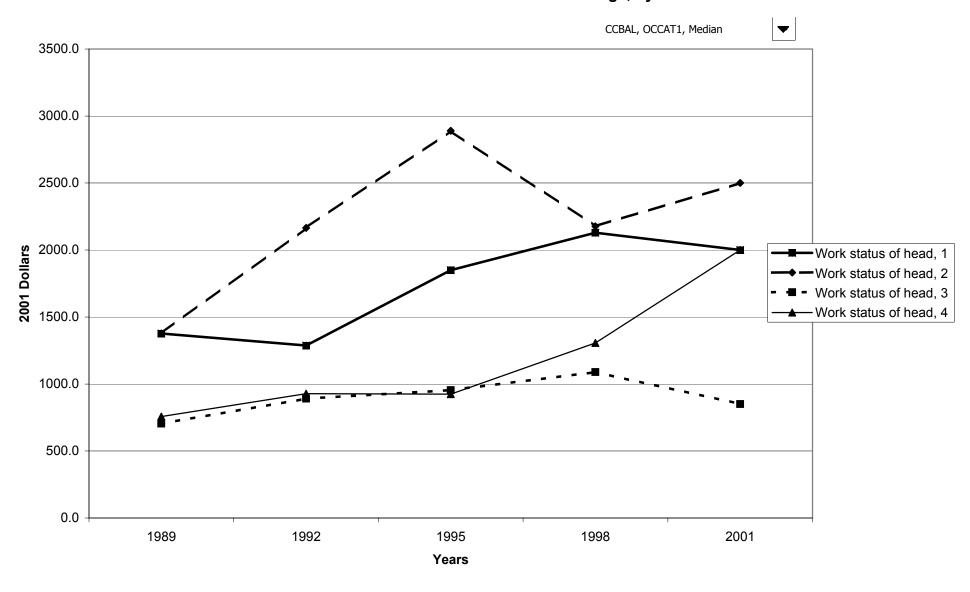

## Median value of credit card balances for families with holdings, by work status of head