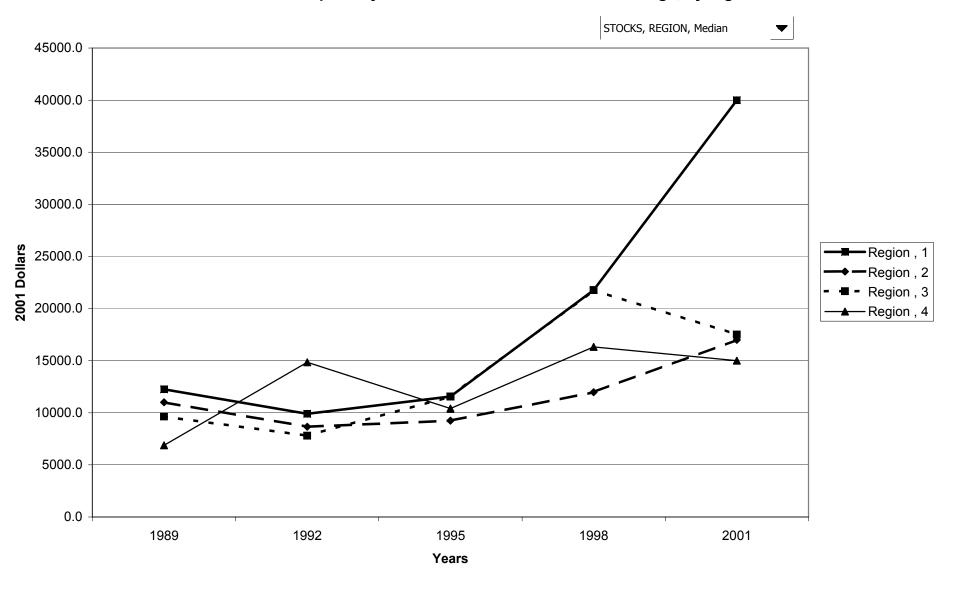

ies with holdings, by education of head



# Mean value of publicly traded stock for families with holdings, by education of head



# Percent of families with publicly traded stock, by race of respondent



# Median value of publicly traded stock for families with holdings, by race of respondent



### Mean value of publicly traded stock for families with holdings, by race of respondent



### Percent of families with publicly traded stock, by work status of head



# Median value of publicly traded stock for families with holdings, by work status of head



# Mean value of publicly traded stock for families with holdings, by work status of head



# Percent of families with publicly traded stock, by region



# Median value of publicly traded stock for families with holdings, by region



# Mean value of publicly traded stock for families with holdings, by region



# Percent of families with publicly traded stock, by housing status



# Median value of publicly traded stock for families with holdings, by housing status



# Mean value of publicly traded stock for families with holdings, by housing status



### Percent of families with publicly traded stock, by percentile of net worth



### Median value of publicly traded stock for families with holdings, by percentile of net worth



### Mean value of publicly traded stock for families with holdings, by percentile of net worth



### Percent of families with mutual funds



# Median value of mutual funds for families with holdings



# Mean value of mutual funds for families with holdings



# Percent of families with