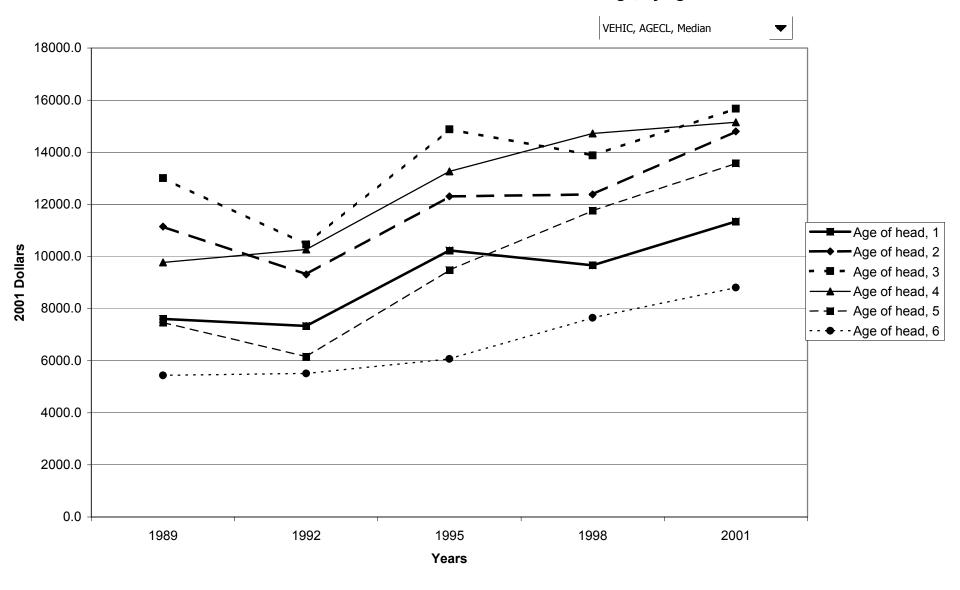

cial assets, by percentile of net worth



#### Median value of nonfinancial assets for families with holdings, by percentile of net worth



#### Mean value of nonfinancial assets for families with holdings, by percentile of net worth



#### Percent of families with owned vehicles



## Median value of owned vehicles for families with holdings



## Mean value of owned vehicles for families with holdings



### Percent of families with owned vehicles, by percentile of income



# Median value of owned vehicles for families with holdings, by percentile of income



# Mean value of owned vehicles for families with holdings, by percentile of income



## Percent of families with owned vehicles, by age of head



### Median value of owned vehicles for families with holdings, by age of head



### Mean value of owned vehicles for families with holdings, by age of head



### Percent of families with owned vehicles, by education of head



### Median value of owned vehicles for families with holdings, by education of head



### Mean value of owned vehicles for families with holdings, by education of head



### Percent of families with owned vehicles, by race of respondent



## Median value of owned vehicles for families with holdings, by race of respondent



### Mean value of owned vehicles for families with holdings, by race of respondent



#### Percent of families with owned vehicles, by work status of head



### Median value of owned vehicles for families with holdings, by work status of head



### Mean value of owned vehicles for families with holdings, by work statu