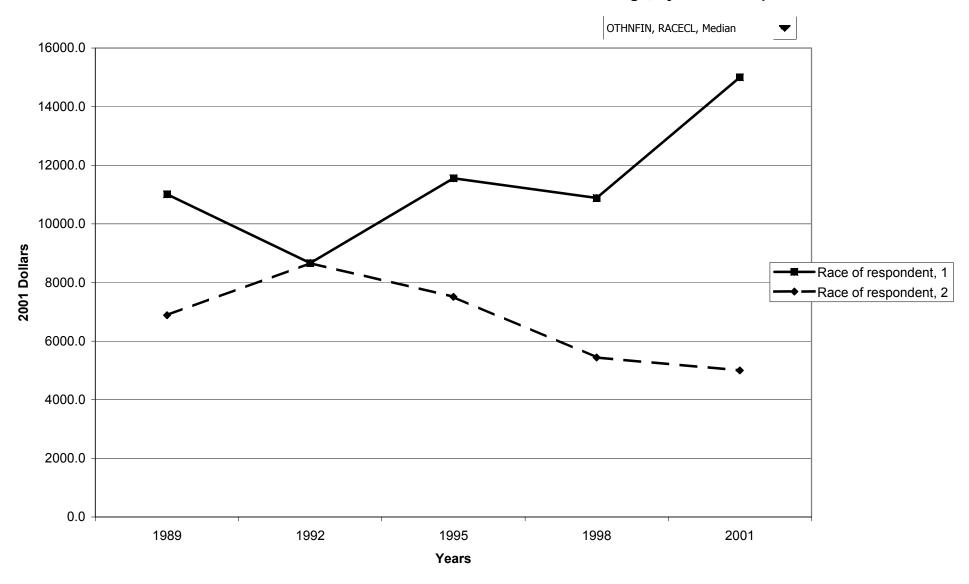

### Median value of other financial assets for families with holdings, by race of respondent