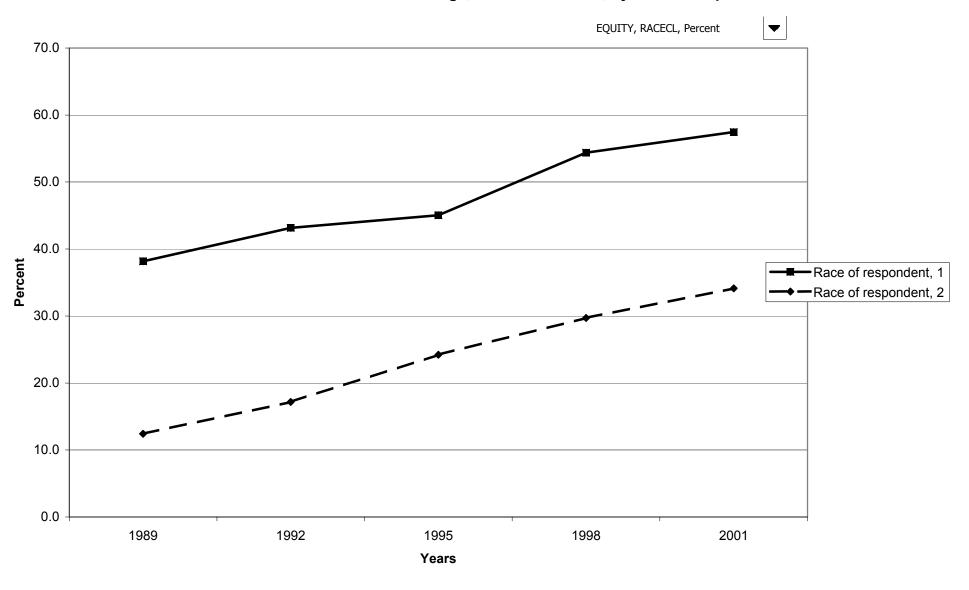

ldings, by percentile of



### Mean value of stock holdings, direct or indirect for families with holdings, by percentile of income



# Percent of families with stock holdings, direct or indirect, by age of head



### Median value of stock holdings, direct or indirect for families with holdings, by age of head



### Mean value of stock holdings, direct or indirect for families with holdings, by age of head



# Percent of families with stock holdings, direct or indirect, by education of head



# Median value of stock holdings, direct or indirect for families with holdings, by education of head



### Mean value of stock holdings, direct or indirect for families with holdings, by education of head



# Percent of families with stock holdings, direct or indirect, by race of respondent



# Median value of stock holdings, direct or indirect for families with holdings, by race of respondent



# Mean value of stock holdings, direct or indirect for families with holdings, by race of respondent



### Percent of families with stock holdings, direct or indirect, by work status of head



### Median value of stock holdings, direct or indirect for families with holdings, by work status of head



#### Mean value of stock holdings, direct or indirect for families with holdings, by work status of head



# Percent of families with stock holdings, direct or indirect, by region



# Median value of stock holdings, direct or indirect for families with holdings, by region



# Mean value of stock holdings, direct or indirect for families with holdings, by region



# Percent of famil