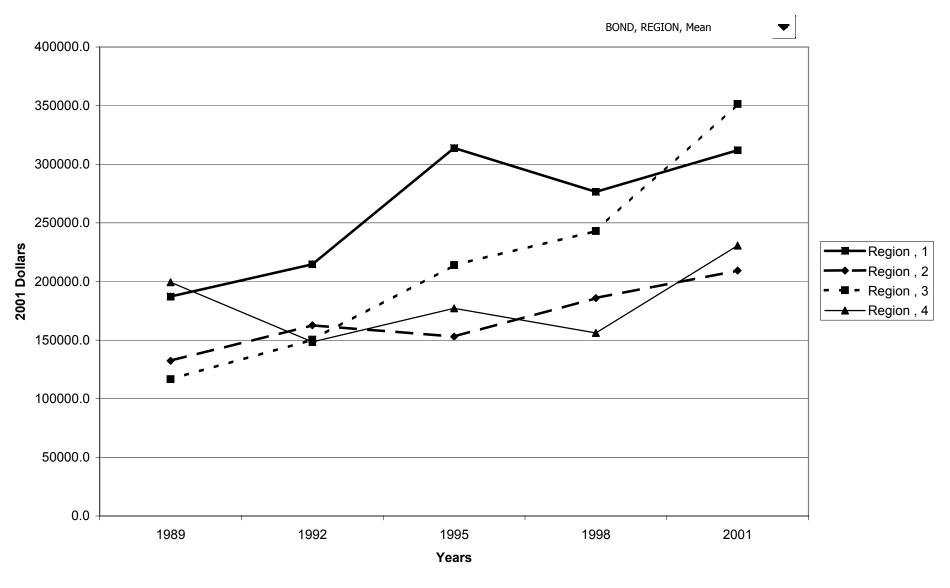

ies with bonds, by education of head



### Median value of bonds for families with holdings, by education of head



### Mean value of bonds for families with holdings, by education of head



# Percent of families with bonds, by race of respondent



### Median value of bonds for families with holdings, by race of respondent



### Mean value of bonds for families with holdings, by race of respondent



# Percent of families with bonds, by work status of head



### Median value of bonds for families with holdings, by work status of head



### Mean value of bonds for families with holdings, by work status of head



# Percent of families with bonds, by region



# Median value of bonds for families with holdings, by region



# Mean value of bonds for families with holdings, by region



# Percent of families with bonds, by housing status



#### Median value of bonds for families with holdings, by housing status



### Mean value of bonds for families with holdings, by housing status



### Percent of families with bonds, by percentile of net worth



#### Median value of bonds for families with holdings, by percentile of net worth



### Mean value of bonds for families with holdings, by percentile of net worth



# Percent of families with publicly traded stock



# Median value of publicly traded stock for families with holdings



# Mean value of publicly traded stock for families with holdings



# Percent of families with publicly traded stock, by percentile of income



### Median value of publicly traded stock for families with holdings, by percentile of income