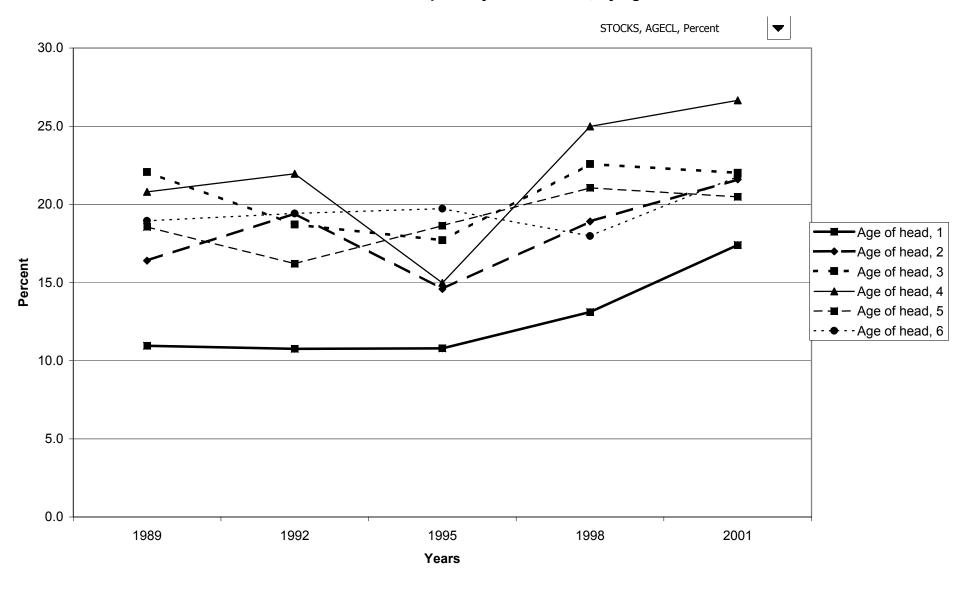

ilies with holdings, by housing status



### Percent of families with bonds, by percentile of net worth



#### Median value of bonds for families with holdings, by percentile of net worth



### Mean value of bonds for families with holdings, by percentile of net worth



# Percent of families with publicly traded stock



# Median value of publicly traded stock for families with holdings



# Mean value of publicly traded stock for families with holdings



# Percent of families with publicly traded stock, by percentile of income



### Median value of publicly traded stock for families with holdings, by percentile of income



### Mean value of publicly traded stock for families with holdings, by percentile of income



# Percent of families with publicly traded stock, by age of head



# Median value of publicly traded stock for families with holdings, by age of head



### Mean value of publicly traded stock for families with holdings, by age of head



### Percent of families with publicly traded stock, by education of head



# Median value of publicly traded stock for families with holdings, by education of head



# Mean value of publicly traded stock for families with holdings, by education of head



# Percent of families with publicly traded stock, by race of respondent



# Median value of publicly traded stock for families with holdings, by race of respondent



### Mean value of publicly traded stock for families with holdings, by race of respondent



### Percent of families with publicly traded stock, by work status of head



# Median value of publicly tr