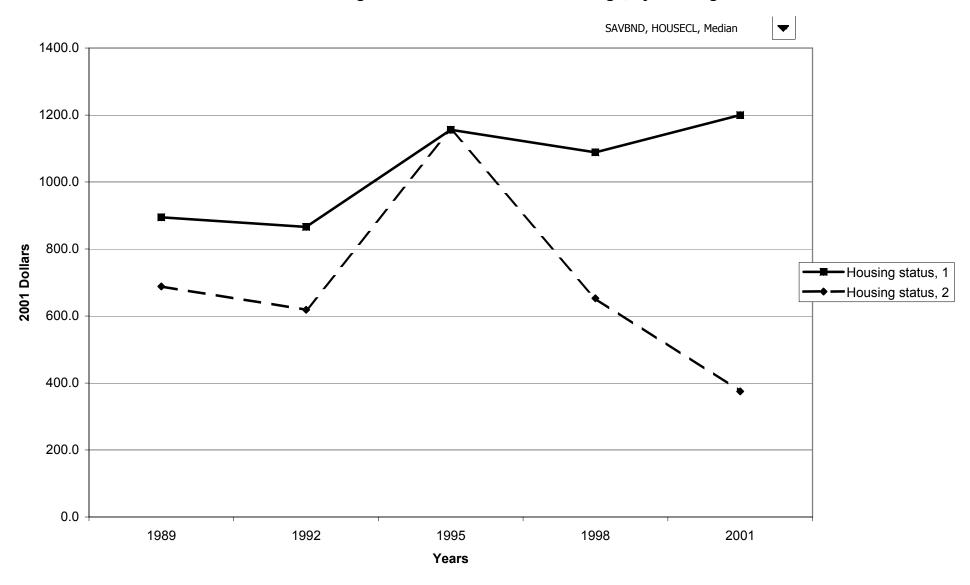

h savings bonds, by race of respondent



## Median value of savings bonds for families with holdings, by race of respondent



## Mean value of savings bonds for families with holdings, by race of respondent



## Percent of families with savings bonds, by work status of head



### Median value of savings bonds for families with holdings, by work status of head



### Mean value of savings bonds for families with holdings, by work status of head



# Percent of families with savings bonds, by region



### Median value of savings bonds for families with holdings, by region



# Mean value of savings bonds for families with holdings, by region



# Percent of families with savings bonds, by housing status



### Median value of savings bonds for families with holdings, by housing status



#### Mean value of savings bonds for families with holdings, by housing status



### Percent of families with savings bonds, by percentile of net worth



#### Median value of savings bonds for families with holdings, by percentile of net worth



### Mean value of savings bonds for families with holdings, by percentile of net worth



#### Percent of families with bonds



# Median value of bonds for families with holdings



### Mean value of bonds for families with holdings



#### Percent of families with bonds, by percentile of income



#### Median value of bonds for families with holdings, by percentile of income



#### Mean value of bonds for families with holdings, by percentile of income



#### Percent of families with bonds, by age of head



### Median value of bonds for f