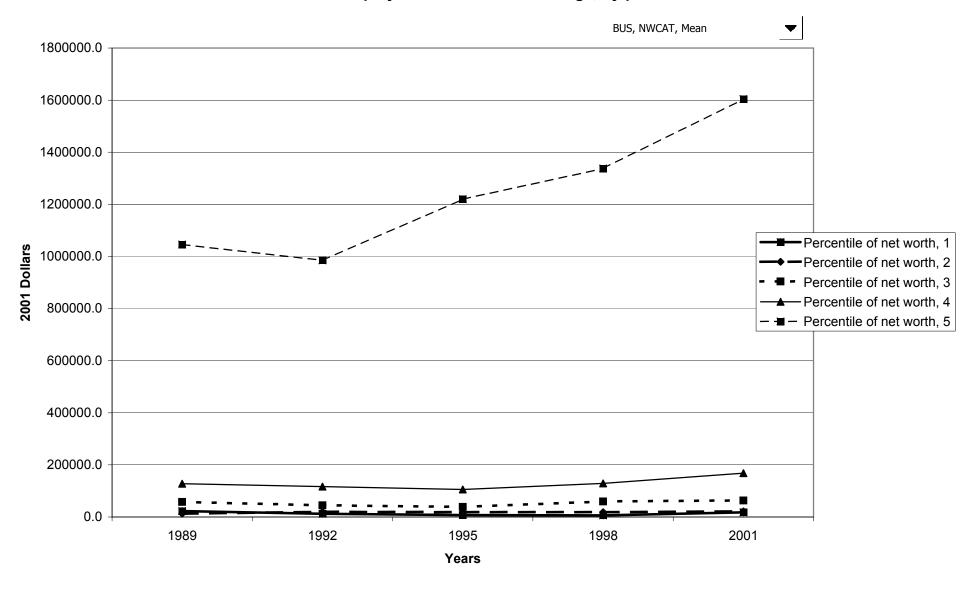

### Mean value of business equity for families with holdings, by percentile of net worth