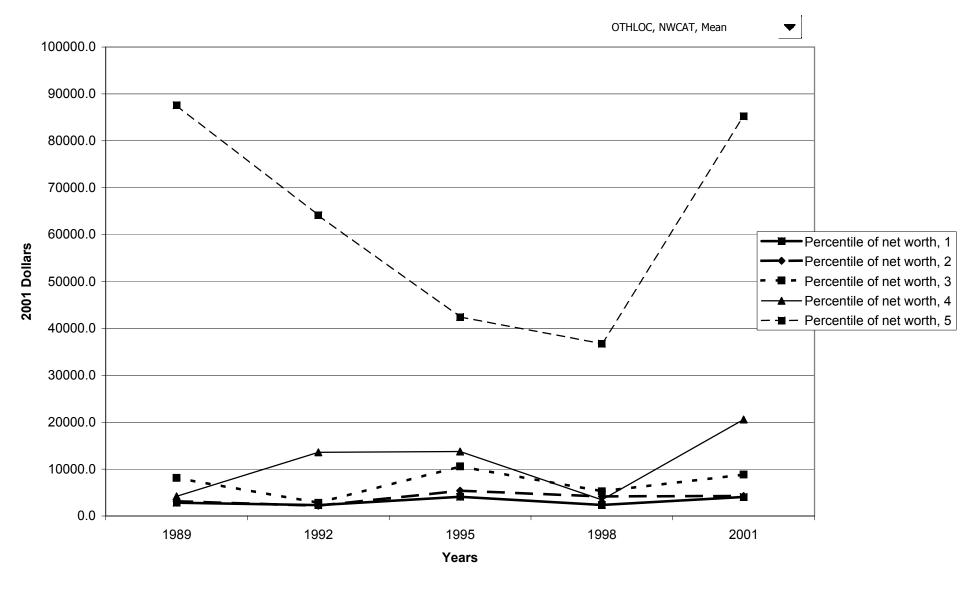

amilies with holdings, by work status of head



# Percent of families with other lines of credit, by region



## Median value of other lines of credit for families with holdings, by region



# Mean value of other lines of credit for families with holdings, by region



# Percent of families with other lines of credit, by housing status



## Median value of other lines of credit for families with holdings, by housing status



## Mean value of other lines of credit for families with holdings, by housing status



#### Percent of families with other lines of credit, by percentile of net worth



# Median value of other lines of credit for families with holdings, by percentile of net worth



#### Mean value of other lines of credit for families with holdings, by percentile of net worth



#### Percent of families with credit card balances



## Median value of credit card balances for families with holdings



## Mean value of credit card balances for families with holdings



## Percent of families with credit card balances, by percentile of income



#### Median value of credit card balances for families with holdings, by percentile of income



#### Mean value of credit card balances for families with holdings, by percentile of income



## Percent of families with credit card balances, by age of head



## Median value of credit card balances for families with holdings, by age of head



## Mean value of credit card balances for families with holdings, by age of head



#### Percent of families with credit card balances, by education of head



## Median value of cred