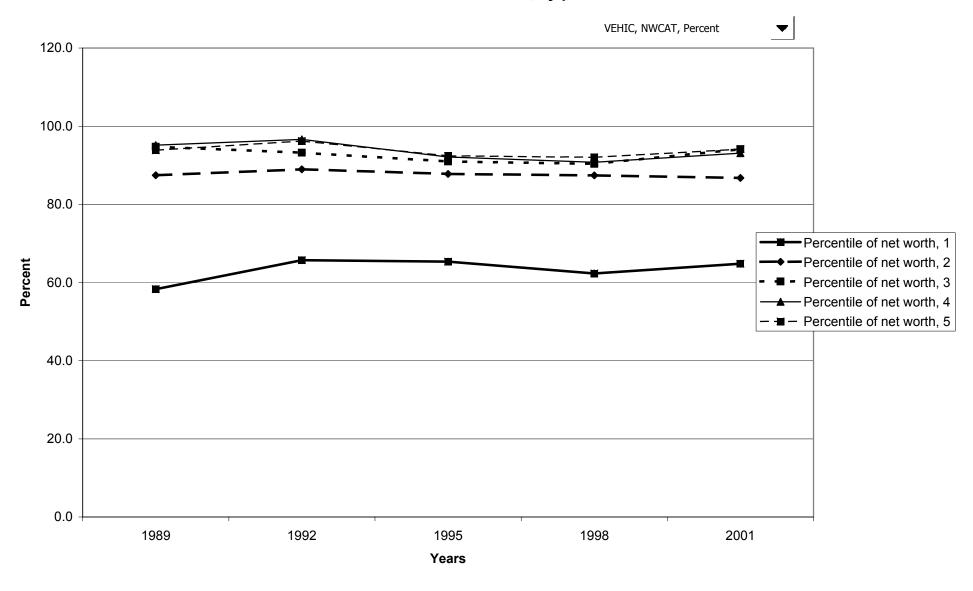

with holdings, by race of respondent



#### Percent of families with owned vehicles, by work status of head



### Median value of owned vehicles for families with holdings, by work status of head



### Mean value of owned vehicles for families with holdings, by work status of head



### Percent of families with owned vehicles, by region



#### Median value of owned vehicles for families with holdings, by region



## Mean value of owned vehicles for families with holdings, by region



### Percent of families with owned vehicles, by housing status



### Median value of owned vehicles for families with holdings, by housing status



## Mean value of owned vehicles for families with holdings, by housing status



### Percent of families with owned vehicles, by percentile of net worth



# Median value of owned vehicles for families with holdings, by percentile of net worth



#### Mean value of owned vehicles for families with holdings, by percentile of net worth



# Percent of families with primary residence



## Median value of primary residence for families with holdings



## Mean value of primary residence for families with holdings



#### Percent of families with primary residence, by percentile of income



#### Median value of primary residence for families with holdings, by percentile of income



#### Mean value of primary residence for families with holdings, by percentile of income



### Percent of families with primary residence, by age of head



#### Median value of primary residence for families with holdings, by age of head



## Mean value of prima