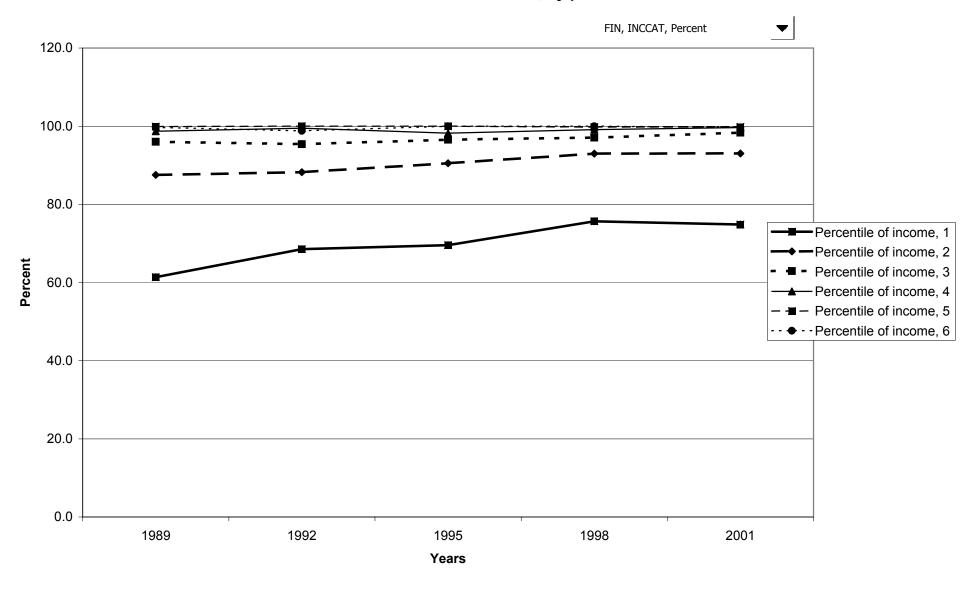

sets for families with holdings, by region



## Mean value of assets for families with holdings, by region



# Percent of families with assets, by housing status



## Median value of assets for families with holdings, by housing status



## Mean value of assets for families with holdings, by housing status



## Percent of families with assets, by percentile of net worth



#### Median value of assets for families with holdings, by percentile of net worth



## Mean value of assets for families with holdings, by percentile of net worth



#### Percent of families with financial assets



## Median value of financial assets for families with holdings



## Mean value of financial assets for families with holdings



## Percent of families with financial assets, by percentile of income



#### Median value of financial assets for families with holdings, by percentile of income



#### Mean value of financial assets for families with holdings, by percentile of income



## Percent of families with financial assets, by age of head



## Median value of financial assets for families with holdings, by age of head



#### Mean value of financial assets for families with holdings, by age of head



## Percent of families with financial assets, by education of head



#### Median value of financial assets for families with holdings, by education of head



#### Mean value of financial assets for families with holdings, by education of head



# Percent of families with financial assets, by race of respondent



## Median value of financial assets for families with holdings, by r