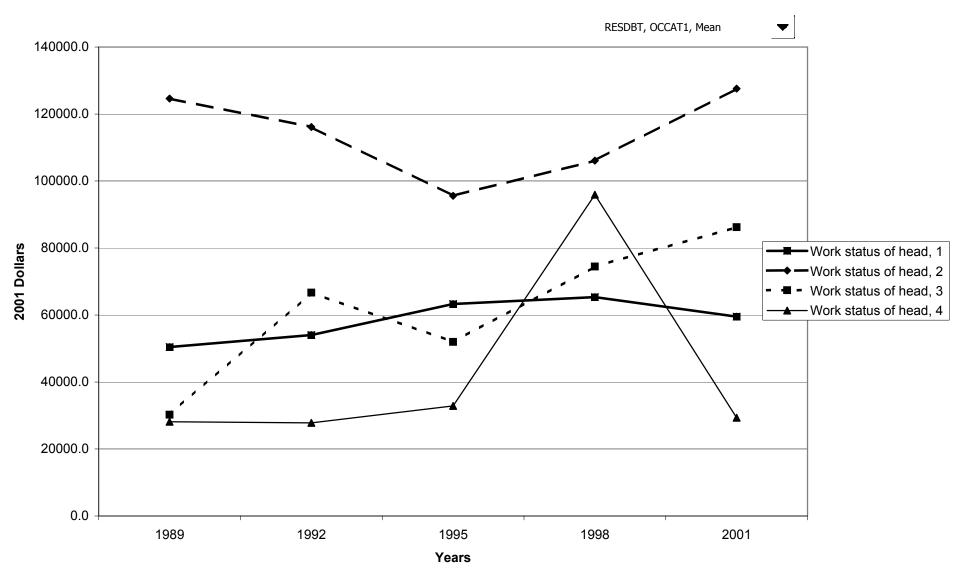

value of other residential real estate debt for families with holdings, by education of head



## Mean value of other residential real estate debt for families with holdings, by education of head



# Percent of families with other residential real estate debt, by race of respondent



# Median value of other residential real estate debt for families with holdings, by race of respondent



# Mean value of other residential real estate debt for families with holdings, by race of respondent



# Percent of families with other residential real estate debt, by work status of head



## Median value of other residential real estate debt for families with holdings, by work status of head



## Mean value of other residential real estate debt for families with holdings, by work status of head



## Percent of families with other residential real estate debt, by region



# Median value of other residential real estate debt for families with holdings, by region



# Mean value of other residential real estate debt for families with holdings, by region



## Percent of families with other residential real estate debt, by housing status



# Median value of other residential real estate debt for families with holdings, by housing status



# Mean value of other residential real estate debt for families with holdings, by housing status



## Percent of families with other residential real estate debt, by percentile of net worth



# Median value of other residential real estate debt for families with holdings, by percentile of net



# Mean value of other residential real estate deb