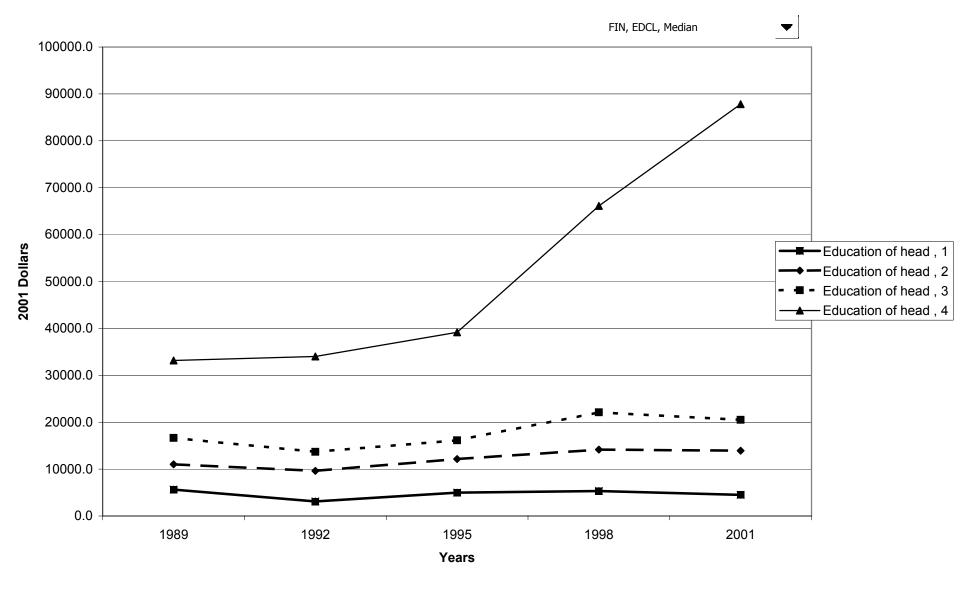

## Median value of before-tax family income for all families, by education of head