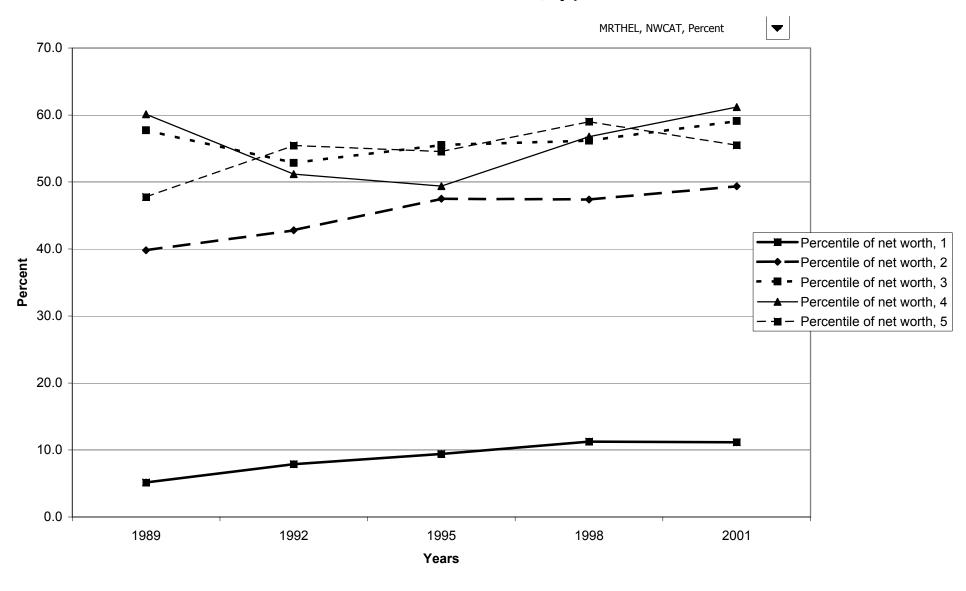

## Percent of families with before-tax family income, by percentile of net worth