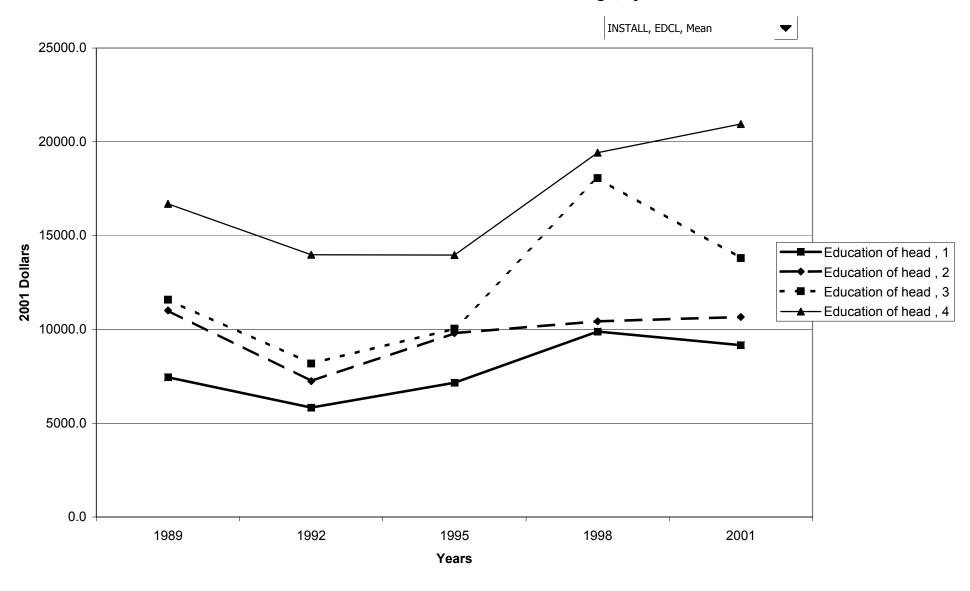

## Mean value of before-tax family income for all families, by education of head