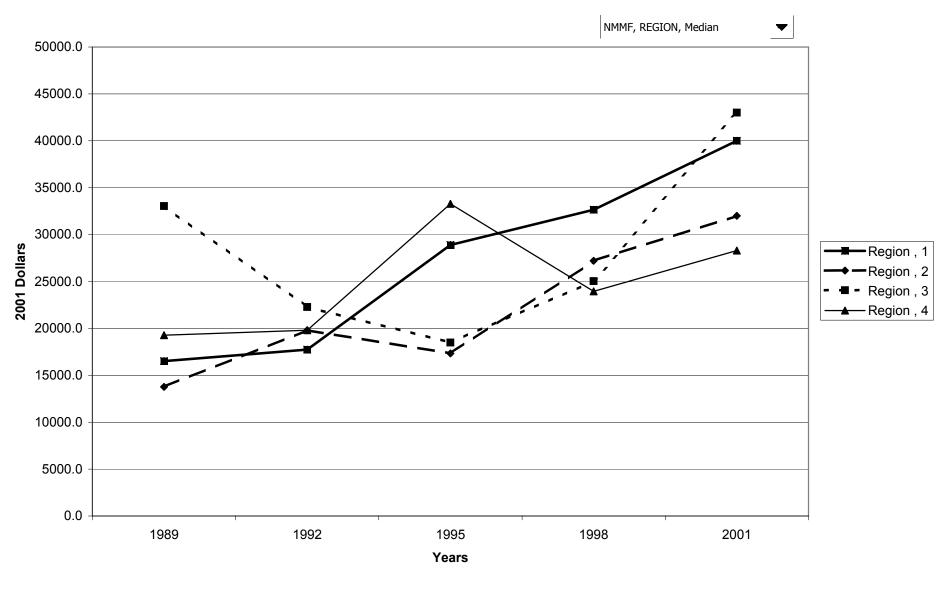

nds, by education of head



#### Median value of mutual funds for families with holdings, by education of head



#### Mean value of mutual funds for families with holdings, by education of head



# Percent of families with mutual funds, by race of respondent



## Median value of mutual funds for families with holdings, by race of respondent



## Mean value of mutual funds for families with holdings, by race of respondent



## Percent of families with mutual funds, by work status of head



#### Median value of mutual funds for families with holdings, by work status of head



#### Mean value of mutual funds for families with holdings, by work status of head



# Percent of families with mutual funds, by region



## Median value of mutual funds for families with holdings, by region



## Mean value of mutual funds for families with holdings, by region



# Percent of families with mutual funds, by housing status



## Median value of mutual funds for families with holdings, by housing status



## Mean value of mutual funds for families with holdings, by housing status



## Percent of families with mutual funds, by percentile of net worth



#### Median value of mutual funds for families with holdings, by percentile of net worth



#### Mean value of mutual funds for families with holdings, by percentile of net worth



#### Percent of families with retirement accounts



## Median value of retirement accounts for families with holdings



## Mean value of retirement accounts for families with holdings



#### Percent of families with retirement accounts, by percenti