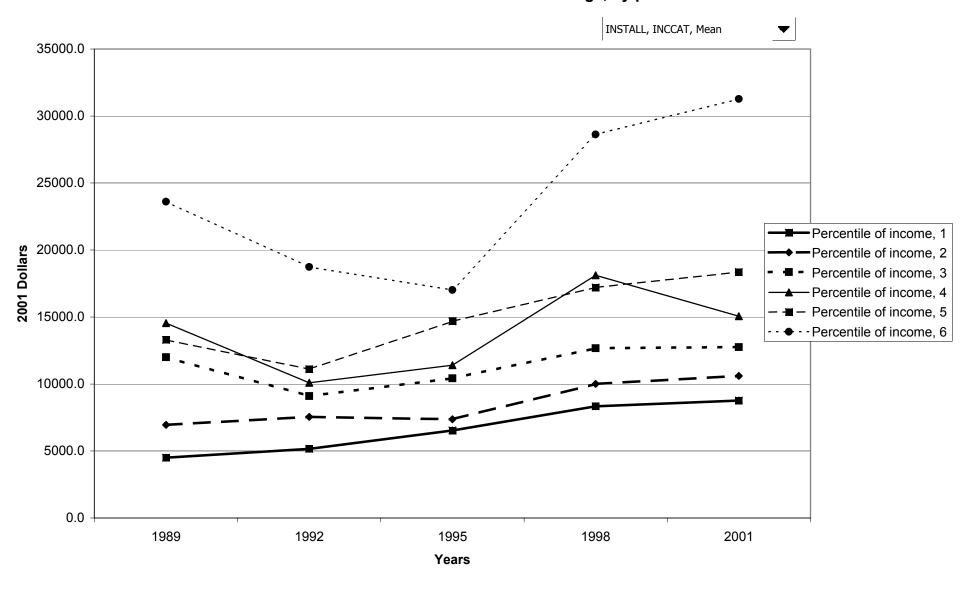

#### Mean value of before-tax family income for all families, by percentile of income