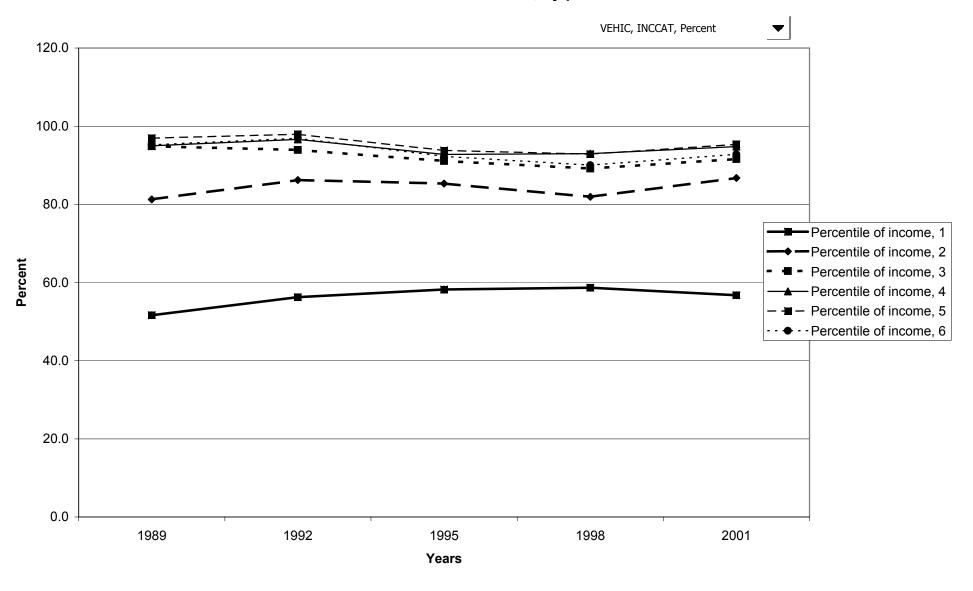

for families with holdings, by region



# Percent of families with nonfinancial assets, by housing status



# Median value of nonfinancial assets for families with holdings, by housing status



# Mean value of nonfinancial assets for families with holdings, by housing status



# Percent of families with nonfinancial assets, by percentile of net worth



#### Median value of nonfinancial assets for families with holdings, by percentile of net worth



#### Mean value of nonfinancial assets for families with holdings, by percentile of net worth



#### Percent of families with owned vehicles



## Median value of owned vehicles for families with holdings



## Mean value of owned vehicles for families with holdings



### Percent of families with owned vehicles, by percentile of income



# Median value of owned vehicles for families with holdings, by percentile of income



# Mean value of owned vehicles for families with holdings, by percentile of income



## Percent of families with owned vehicles, by age of head



### Median value of owned vehicles for families with holdings, by age of head



### Mean value of owned vehicles for families with holdings, by age of head



### Percent of families with owned vehicles, by education of head



### Median value of owned vehicles for families with holdings, by education of head



### Mean value of owned vehicles for families with holdings, by education of head



### Percent of families with owned vehicles, by race of respondent



## Median value of owned vehicles for families with holdings, by race of respondent



###