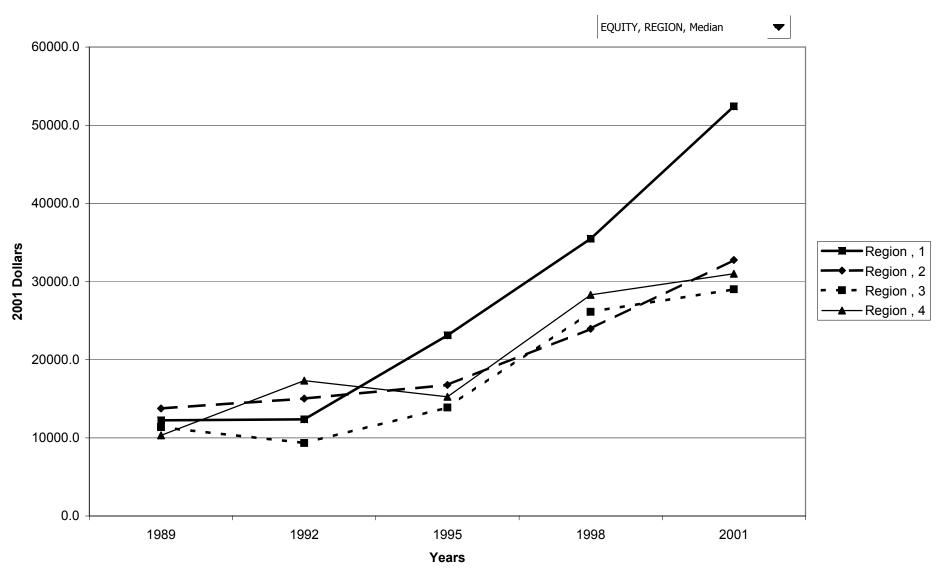

, by education of head



# Percent of families with stock holdings, direct or indirect, by race of respondent



# Median value of stock holdings, direct or indirect for families with holdings, by race of respondent



# Mean value of stock holdings, direct or indirect for families with holdings, by race of respondent



### Percent of families with stock holdings, direct or indirect, by work status of head



### Median value of stock holdings, direct or indirect for families with holdings, by work status of head



#### Mean value of stock holdings, direct or indirect for families with holdings, by work status of head



# Percent of families with stock holdings, direct or indirect, by region



# Median value of stock holdings, direct or indirect for families with holdings, by region



# Mean value of stock holdings, direct or indirect for families with holdings, by region



# Percent of families with stock holdings, direct or indirect, by housing status



# Median value of stock holdings, direct or indirect for families with holdings, by housing status



# Mean value of stock holdings, direct or indirect for families with holdings, by housing status



#### Percent of families with stock holdings, direct or indirect, by percentile of net worth



# Median value of stock holdings, direct or indirect for families with holdings, by percentile of net



# Mean value of stock holdings, direct or indirect for families with holdings, by percentile of net worth



#### Percent of families with nonfinancial assets



# Median value of nonfinancial assets for families with h