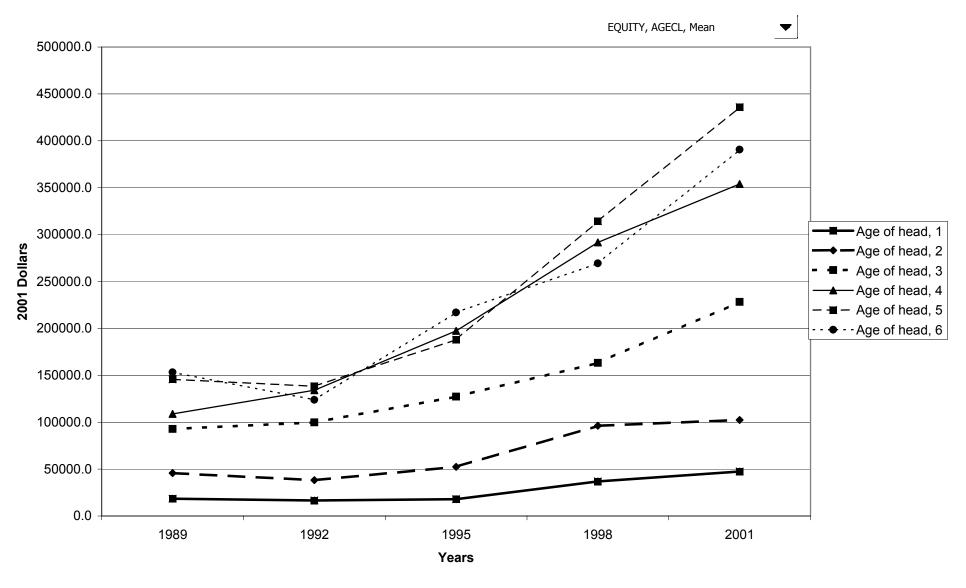

of families with stock holdings, direct or indirect



# Median value of stock holdings, direct or indirect for families with holdings



# Mean value of stock holdings, direct or indirect for families with holdings



### Percent of families with stock holdings, direct or indirect, by percentile of income



# Median value of stock holdings, direct or indirect for families with holdings, by percentile of



### Mean value of stock holdings, direct or indirect for families with holdings, by percentile of income



# Percent of families with stock holdings, direct or indirect, by age of head



### Median value of stock holdings, direct or indirect for families with holdings, by age of head



### Mean value of stock holdings, direct or indirect for families with holdings, by age of head



# Percent of families with stock holdings, direct or indirect, by education of head



# Median value of stock holdings, direct or indirect for families with holdings, by education of head



### Mean value of stock holdings, direct or indirect for families with holdings, by education of head



# Percent of families with stock holdings, direct or indirect, by race of respondent



# Median value of stock holdings, direct or indirect for families with holdings, by race of respondent



# Mean value of stock holdings, direct or indirect for families with holdings, by race of respondent



### Percent of families with stock holdings, direct or indirect, by work status of head



### Median value of stock holdings, direct or indirect for families with holdings, by work status of head



###