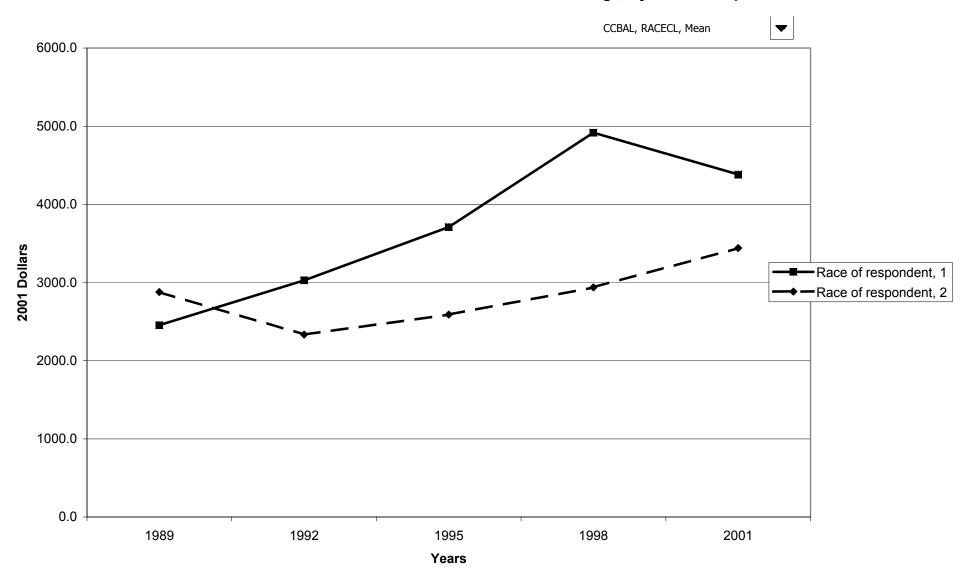

## Mean value of credit card balances for families with holdings, by race of respondent