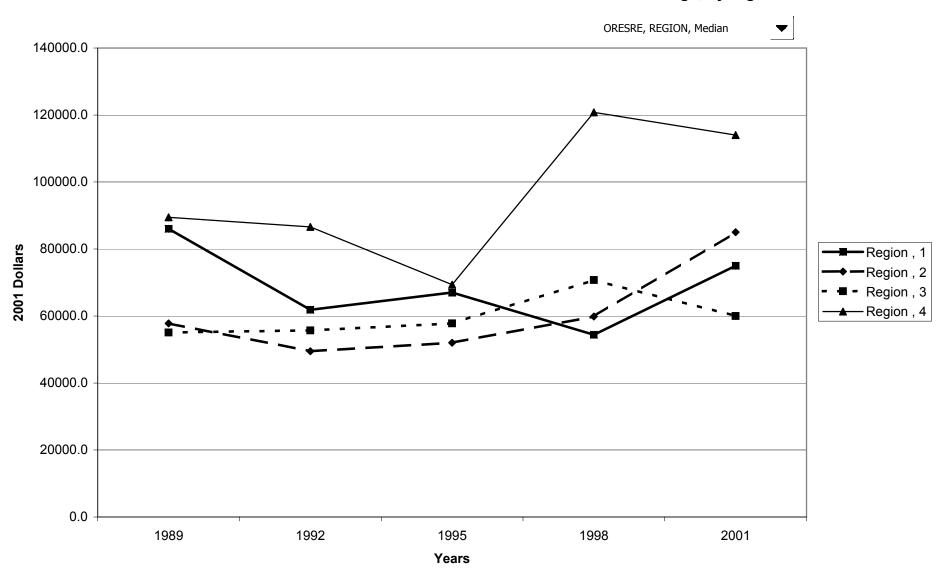

te for families with holdings, by education of head



#### Percent of families with other residential real estate, by race of respondent



### Median value of other residential real estate for families with holdings, by race of respondent



# Mean value of other residential real estate for families with holdings, by race of respondent



## Percent of families with other residential real estate, by work status of head



#### Median value of other residential real estate for families with holdings, by work status of head



#### Mean value of other residential real estate for families with holdings, by work status of head



#### Percent of families with other residential real estate, by region



#### Median value of other residential real estate for families with holdings, by region



#### Mean value of other residential real estate for families with holdings, by region



### Percent of families with other residential real estate, by housing status



#### Median value of other residential real estate for families with holdings, by housing status



#### Mean value of other residential real estate for families with holdings, by housing status



#### Percent of families with other residential real estate, by percentile of net worth



#### Median value of other residential real estate for families with holdings, by percentile of net worth



#### Mean value of other residential real estate for families with holdings, by percentile of net worth



### Percent of families with net equity in non-residential real estate



### Median value of net equity in non-residentia