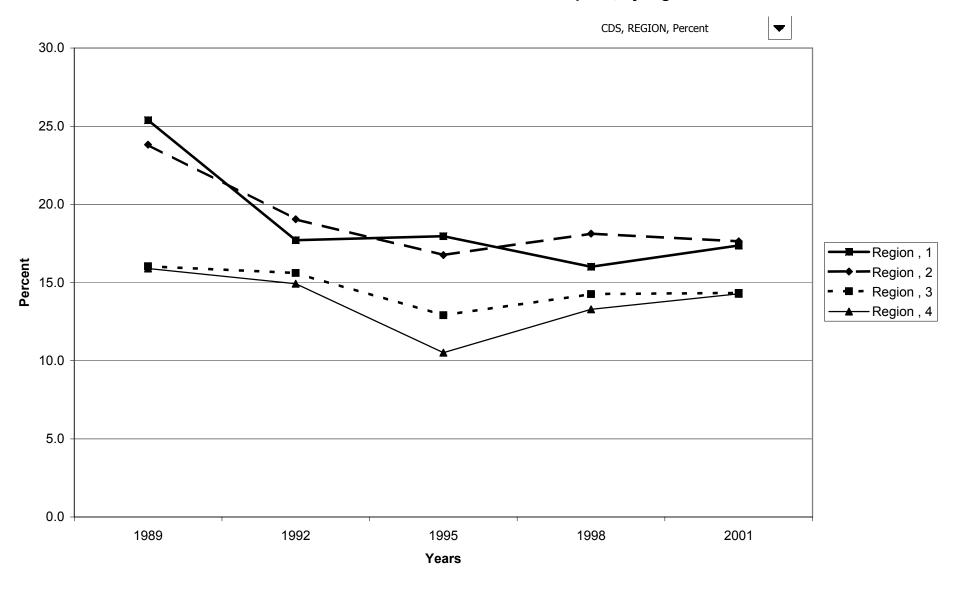

ead



## Median value of certificates of deposit for families with holdings, by education of head



## Mean value of certificates of deposit for families with holdings, by education of head



## Percent of families with certificates of deposit, by race of respondent



## Median value of certificates of deposit for families with holdings, by race of respondent



## Mean value of certificates of deposit for families with holdings, by race of respondent



### Percent of families with certificates of deposit, by work status of head



### Median value of certificates of deposit for families with holdings, by work status of head



## Mean value of certificates of deposit for families with holdings, by work status of head



## Percent of families with certificates of deposit, by region



## Median value of certificates of deposit for families with holdings, by region



## Mean value of certificates of deposit for families with holdings, by region



## Percent of families with certificates of deposit, by housing status



## Median value of certificates of deposit for families with holdings, by housing status



## Mean value of certificates of deposit for families with holdings, by housing status



### Percent of families with certificates of deposit, by percentile of net worth



### Median value of certificates of deposit for families with holdings, by percentile of net worth



#### Mean value of certificates of deposit for families with holdings, by percentile of net worth



## Percent of families with savings bonds



## Median value of savings bonds for familie