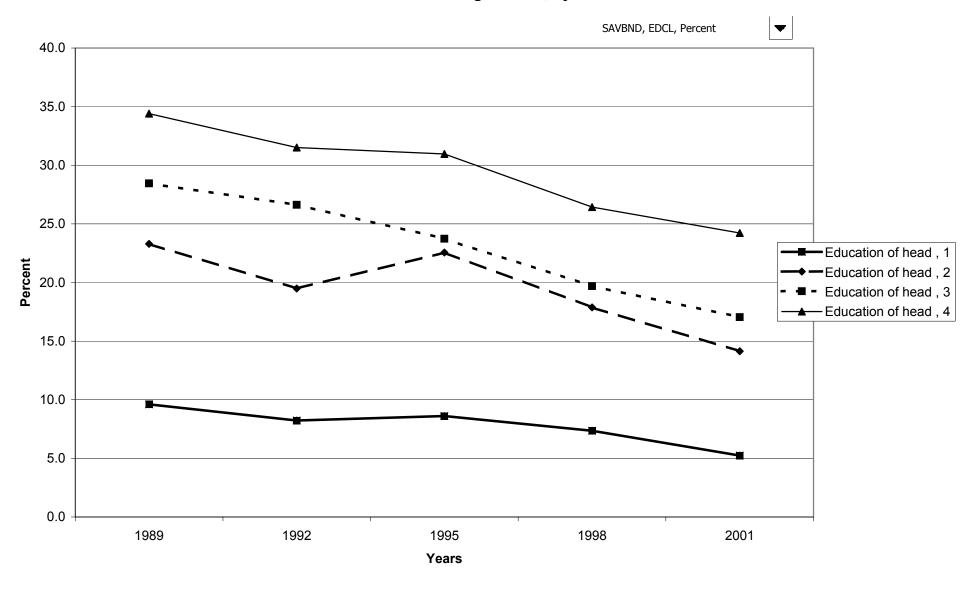

#### Mean value of certificates of deposit for families with holdings, by percentile of net worth



## Percent of families with savings bonds



## Median value of savings bonds for families with holdings



## Mean value of savings bonds for families with holdings



### Percent of families with savings bonds, by percentile of income



## Median value of savings bonds for families with holdings, by percentile of income



### Mean value of savings bonds for families with holdings, by percentile of income



## Percent of families with savings bonds, by age of head



## Median value of savings bonds for families with holdings, by age of head



## Mean value of savings bonds for families with holdings, by age of head



## Percent of families with savings bonds, by education of head



### Median value of savings bonds for families with holdings, by education of head



## Mean value of savings bonds for families with holdings, by education of head



# Percent of families with savings bonds, by race of respondent



## Median value of savings bonds for families with holdings, by race of respondent



## Mean value of savings bonds for families with holdings, by race of respondent



## Percent of families with savings bonds, by work status of head



### Median value of savings bonds for families with holdings, by work status of head



### Mean value of savings bonds for families with holdings, by work status of head



# Percent of families with savings bonds, by region



### Median value of savings bonds for families with holdings, by region



# Mean value of sav