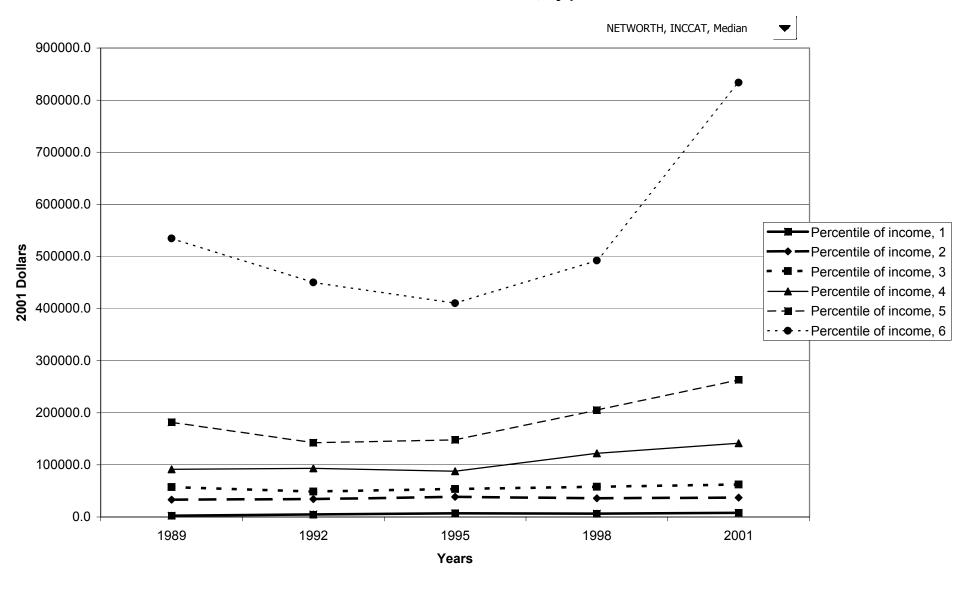

on



## Percent of families with before-tax family income, by housing status



## Median value of before-tax family income for all families, by housing status



## Mean value of before-tax family income for all families, by housing status



## Percent of families with before-tax family income, by percentile of net worth



#### Median value of before-tax family income for all families, by percentile of net worth



#### Mean value of before-tax family income for all families, by percentile of net worth



#### Percent of families with net worth



#### Median value of net worth for all families



#### Mean value of net worth for all families



#### Percent of families with net worth, by percentile of income



#### Median value of net worth for all families, by percentile of income



## Mean value of net worth for all families, by percentile of income



## Percent of families with net worth, by age of head



## Median value of net worth for all families, by age of head



## Mean value of net worth for all families, by age of head



## Percent of families with net worth, by education of head



## Median value of net worth for all families, by education of head



## Mean value of net worth for all families, by education of head



# Percent of families with net worth, by race of respondent



## Median value of net worth for all families, by race of respondent



## Mean value of net worth for all families, by race of respondent



## Percent of families with net worth, by work status of head



## Median value of net worth for all families, by work status of hea