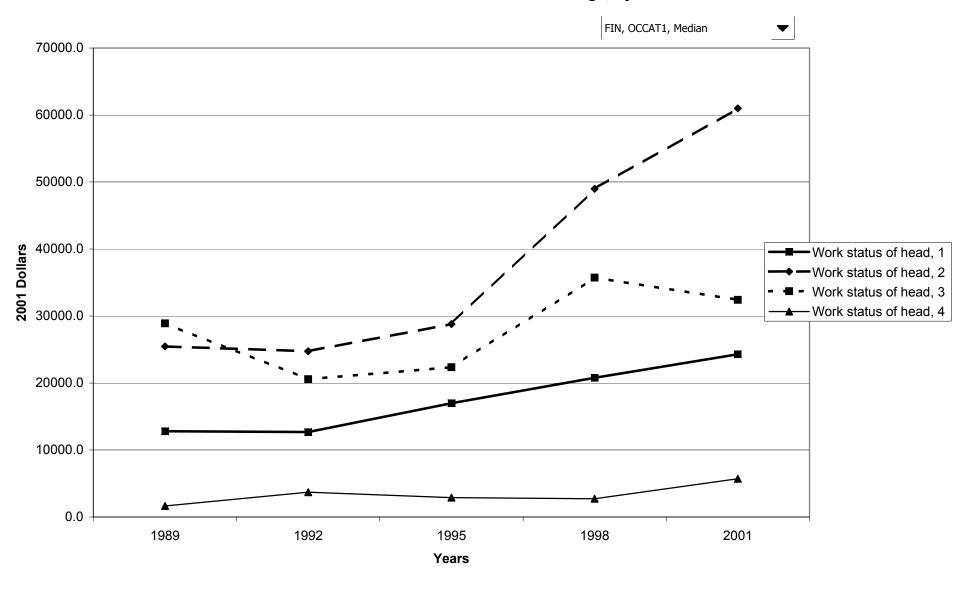

## Median value of before-tax family income for all families, by work status of head