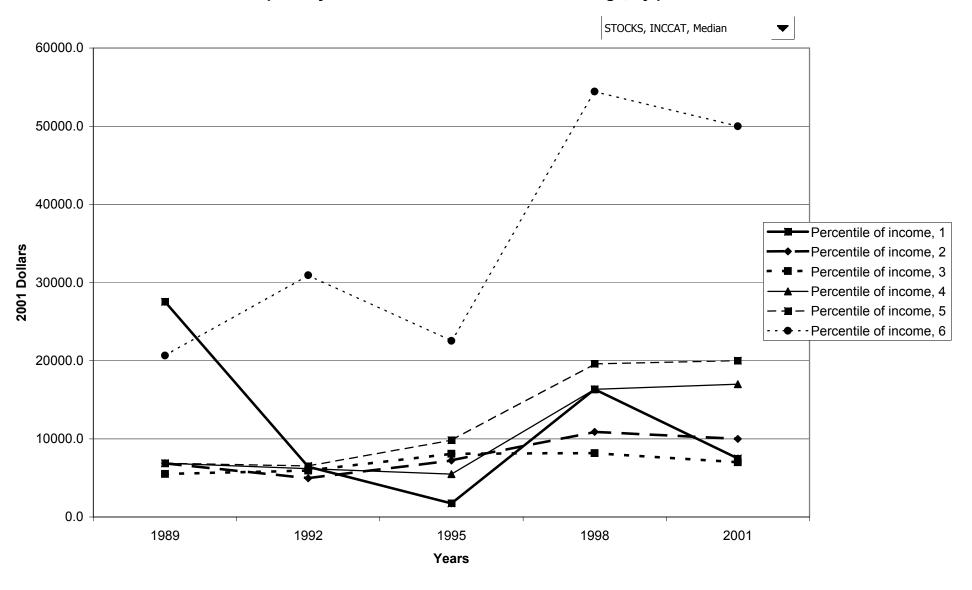

### Median value of publicly traded stock for families with holdings, by percentile of income