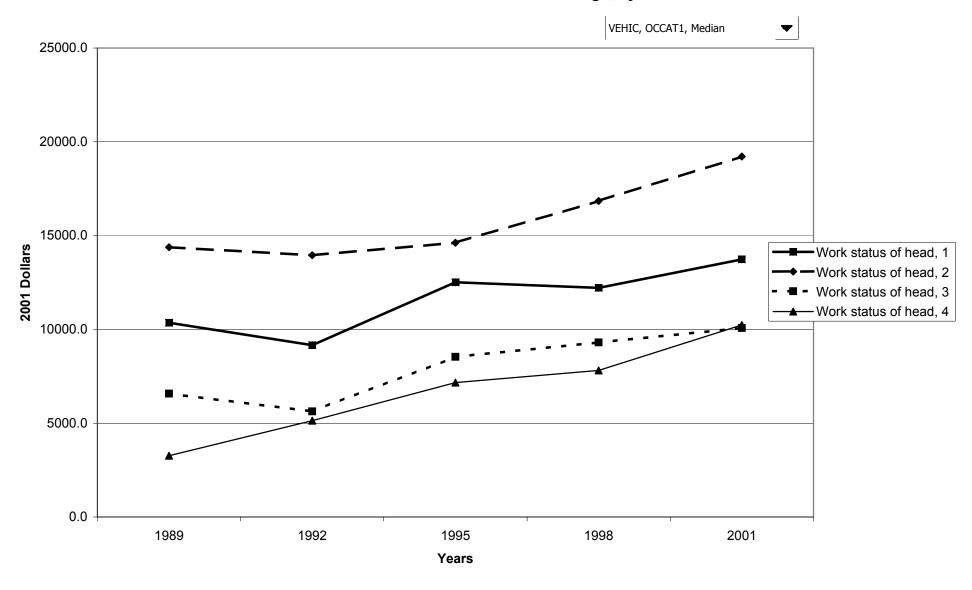

### Median value of owned vehicles for families with holdings, by work status of head