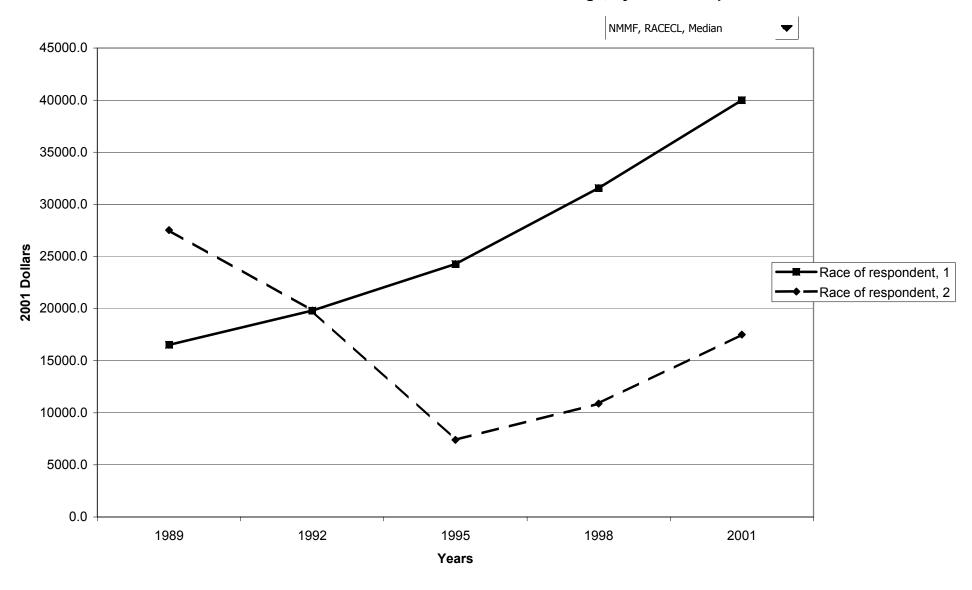

#### Median value of before-tax family income for all families, by race of respondent