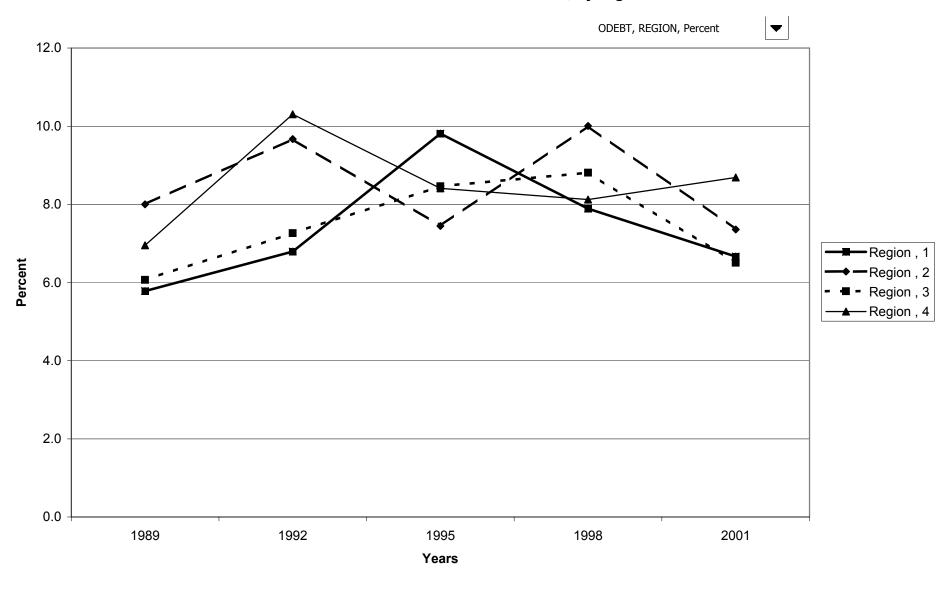

ther debt for families with holdings, by age of head



### Percent of families with other debt, by education of head



### Median value of other debt for families with holdings, by education of head



### Mean value of other debt for families with holdings, by education of head



# Percent of families with other debt, by race of respondent



### Median value of other debt for families with holdings, by race of respondent



### Mean value of other debt for families with holdings, by race of respondent



### Percent of families with other debt, by work status of head



### Median value of other debt for families with holdings, by work status of head



### Mean value of other debt for families with holdings, by work status of head



# Percent of families with other debt, by region



### Median value of other debt for families with holdings, by region



### Mean value of other debt for families with holdings, by region



# Percent of families with other debt, by housing status



### Median value of other debt for families with holdings, by housing status



### Mean value of other debt for families with holdings, by housing status



### Percent of families with other debt, by percentile of net worth



#### Median value of other debt for families with holdings, by percentile of net worth



### Mean value of other debt for families with holdings, by percentile of net worth