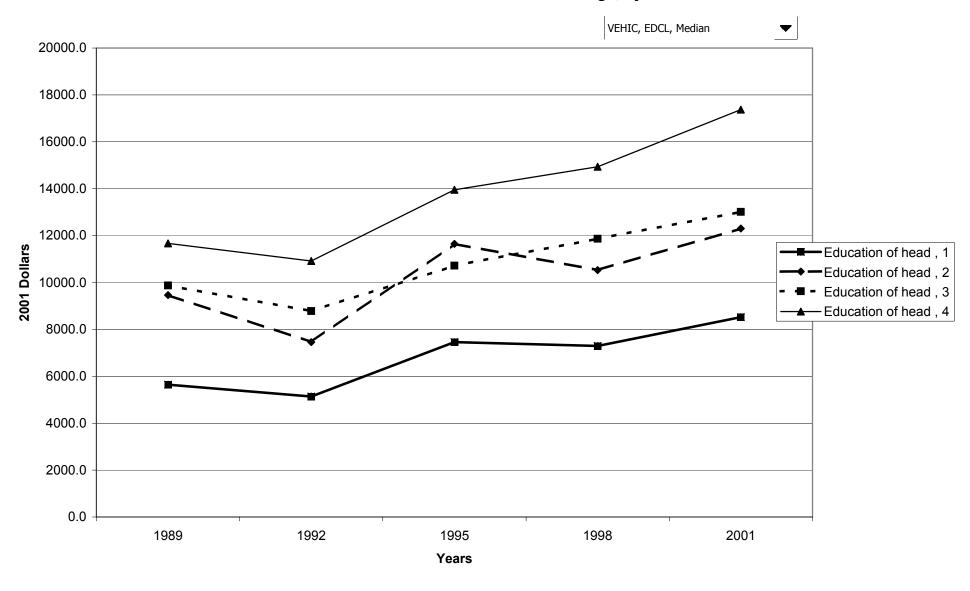

### Median value of owned vehicles for families with holdings, by education of head