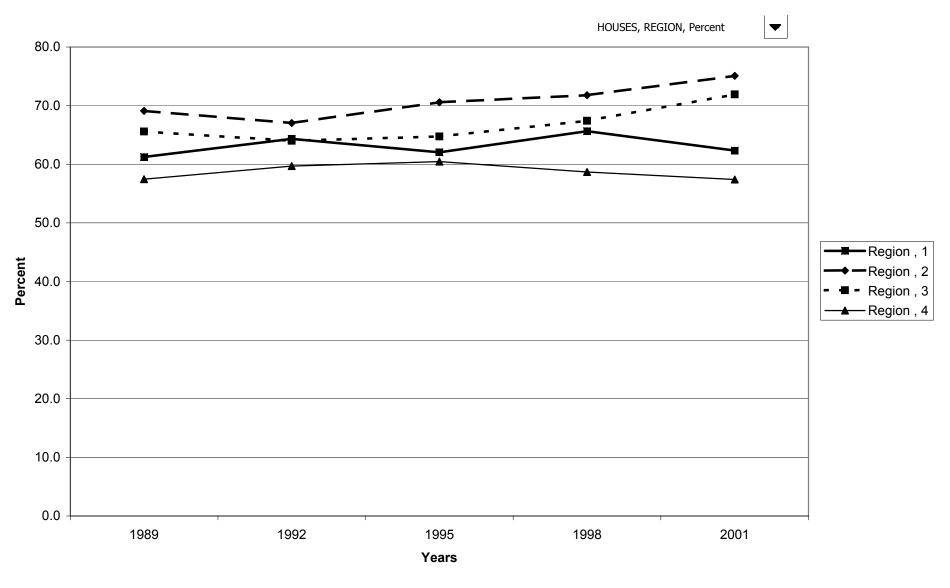

# Percent of families with primary residence, by region

# Median value of primary residence for families with holdings, by region

## Mean value of primary residence for families with holdings, by region