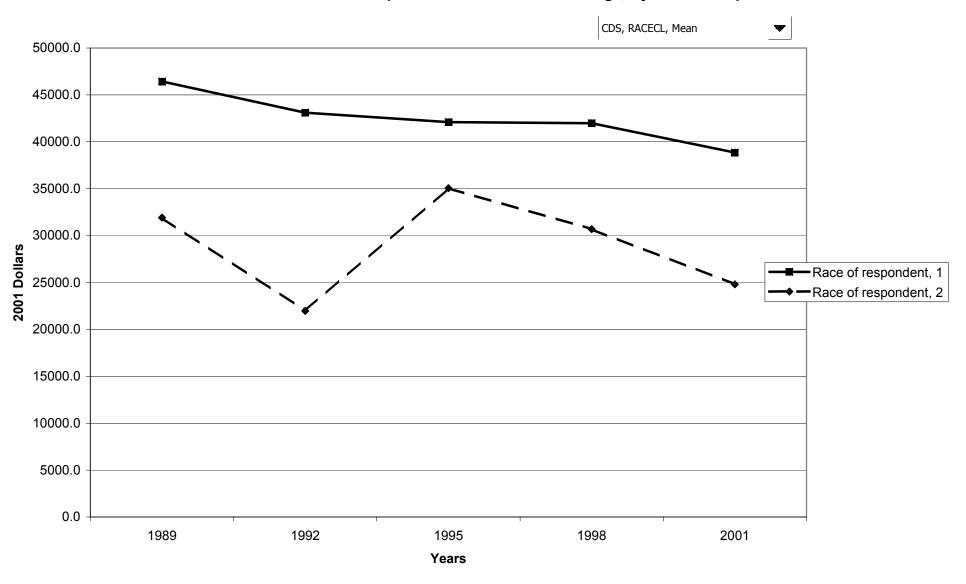

## Mean value of certificates of deposit for families with holdings, by race of respondent