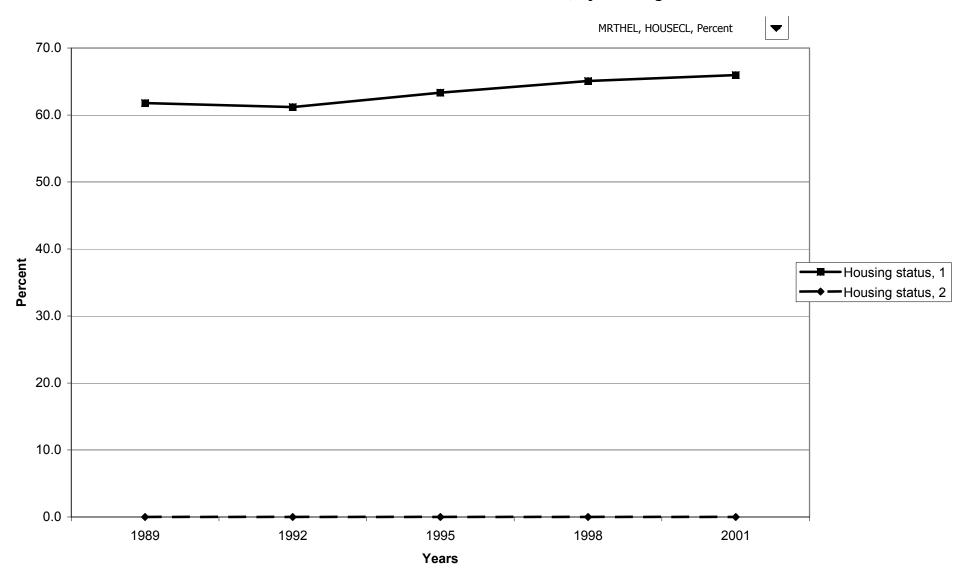

, by education of head



# Percent of families with home-secured debt, by race of respondent



# Median value of home-secured debt for families with holdings, by race of respondent



# Mean value of home-secured debt for families with holdings, by race of respondent



# Percent of families with home-secured debt, by work status of head



# Median value of home-secured debt for families with holdings, by work status of head



# Mean value of home-secured debt for families with holdings, by work status of head



## Percent of families with home-secured debt, by region



# Median value of home-secured debt for families with holdings, by region



# Mean value of home-secured debt for families with holdings, by region



# Percent of families with home-secured debt, by housing status



## Median value of home-secured debt for families with holdings, by housing status



# Mean value of home-secured debt for families with holdings, by housing status



#### Percent of families with home-secured debt, by percentile of net worth



## Median value of home-secured debt for families with holdings, by percentile of net worth



## Mean value of home-secured debt for families with holdings, by percentile of net worth



#### Percent of families with other residential real estate debt



## Median value of other residential real estate debt for families with holdings



## Mean value of other residential real estate debt for families with holdings



## Percent of families with other residential real estate debt, by percentile of income



# Median value of other residential r