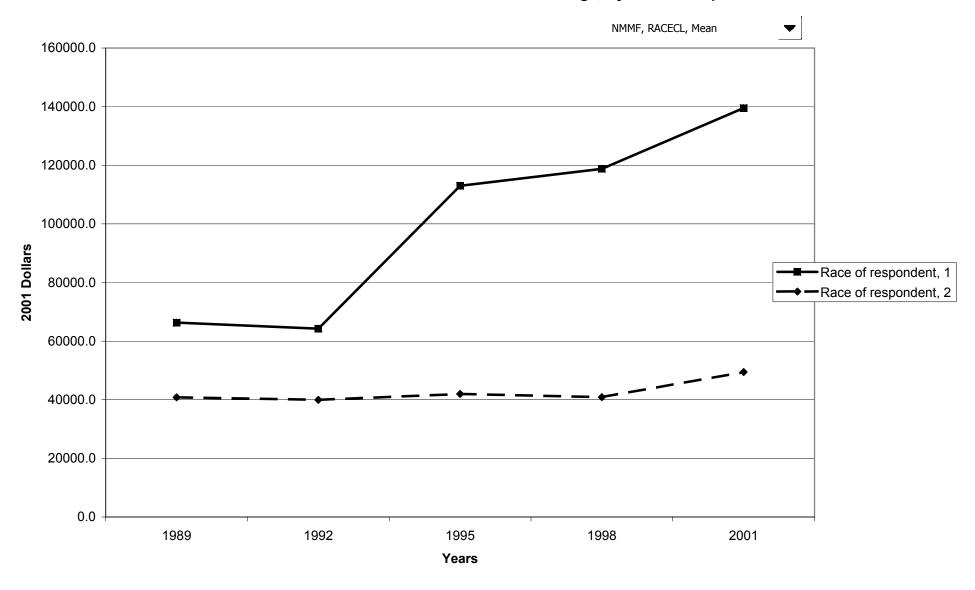

#### Mean value of before-tax family income for all families, by race of respondent