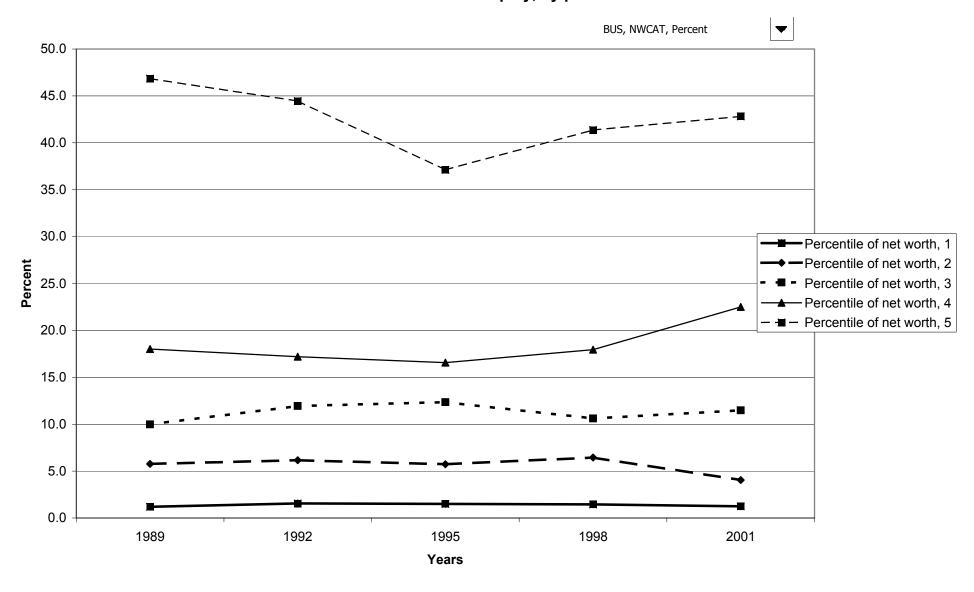

ngs, by race of respondent



### Percent of families with business equity, by work status of head



### Median value of business equity for families with holdings, by work status of head



### Mean value of business equity for families with holdings, by work status of head



### Percent of families with business equity, by region



### Median value of business equity for families with holdings, by region



### Mean value of business equity for families with holdings, by region



### Percent of families with business equity, by housing status



### Median value of business equity for families with holdings, by housing status



### Mean value of business equity for families with holdings, by housing status



### Percent of families with business equity, by percentile of net worth



### Median value of business equity for families with holdings, by percentile of net worth



### Mean value of business equity for families with holdings, by percentile of net worth



#### Percent of families with other nonfinancial assets



### Median value of other nonfinancial assets for families with holdings



### Mean value of other nonfinancial assets for families with holdings



#### Percent of families with other nonfinancial assets, by percentile of income



### Median value of other nonfinancial assets for families with holdings, by percentile of income



### Mean value of other nonfinancial assets for families with holdings, by percentile of income



### Percent of families with other nonfinancial assets, by age of head



### Median value of other nonfinancial assets