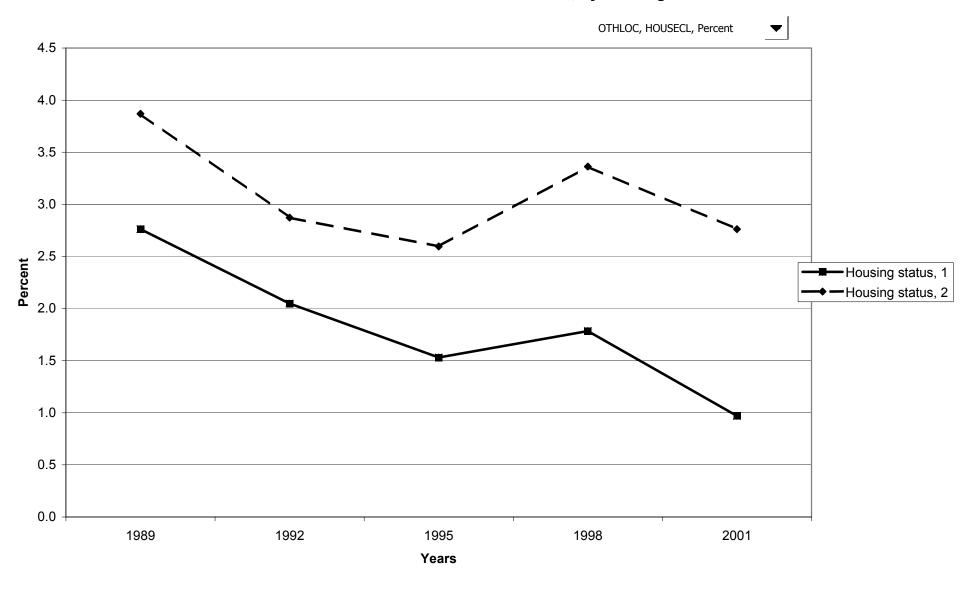

with other lines of credit, by race of respondent



#### Median value of other lines of credit for families with holdings, by race of respondent



## Mean value of other lines of credit for families with holdings, by race of respondent



## Percent of families with other lines of credit, by work status of head



## Median value of other lines of credit for families with holdings, by work status of head



## Mean value of other lines of credit for families with holdings, by work status of head



# Percent of families with other lines of credit, by region



## Median value of other lines of credit for families with holdings, by region



# Mean value of other lines of credit for families with holdings, by region



# Percent of families with other lines of credit, by housing status



## Median value of other lines of credit for families with holdings, by housing status



## Mean value of other lines of credit for families with holdings, by housing status



#### Percent of families with other lines of credit, by percentile of net worth



# Median value of other lines of credit for families with holdings, by percentile of net worth



#### Mean value of other lines of credit for families with holdings, by percentile of net worth



#### Percent of families with credit card balances



## Median value of credit card balances for families with holdings



## Mean value of credit card balances for families with holdings



## Percent of families with credit card balances, by percentile of income



#### Median value of credit card balances for families with holdings, b