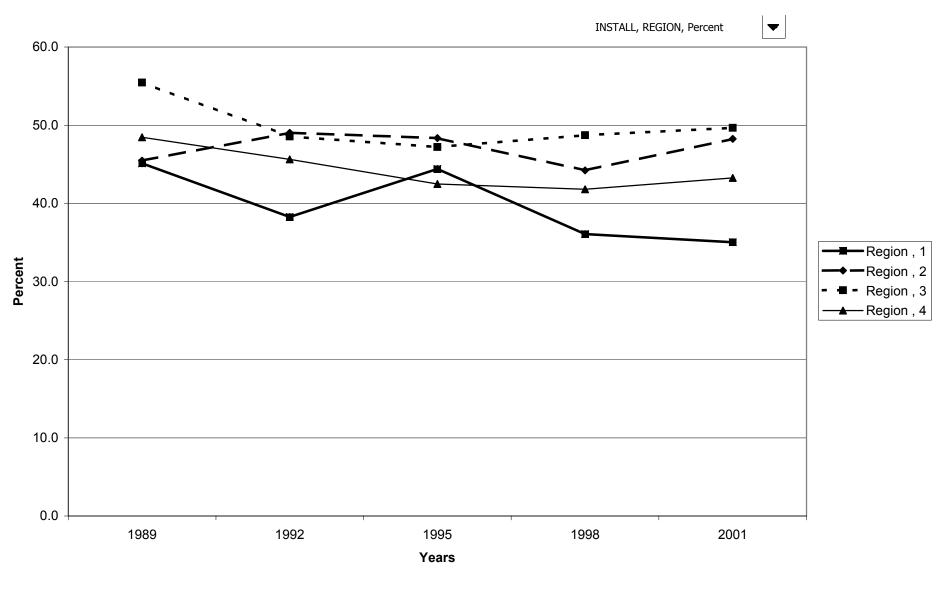

Percent of families with installment loans, by education of head



# Median value of installment loans for families with holdings, by education of head



# Mean value of installment loans for families with holdings, by education of head



# Percent of families with installment loans, by race of respondent



## Median value of installment loans for families with holdings, by race of respondent



# Mean value of installment loans for families with holdings, by race of respondent



# Percent of families with installment loans, by work status of head



# Median value of installment loans for families with holdings, by work status of head



## Mean value of installment loans for families with holdings, by work status of head



## Percent of families with installment loans, by region



## Median value of installment loans for families with holdings, by region



#### Mean value of installment loans for families with holdings, by region



# Percent of families with installment loans, by housing status



## Median value of installment loans for families with holdings, by housing status



#### Mean value of installment loans for families with holdings, by housing status



## Percent of families with installment loans, by percentile of net worth



#### Median value of installment loans for families with holdings, by percentile of net worth



#### Mean value of installment loans for families with holdings, by percentile of net worth



#### Percent of families with other lines of credit



#### Median value of other lines of credit for families with holdings



## Mea