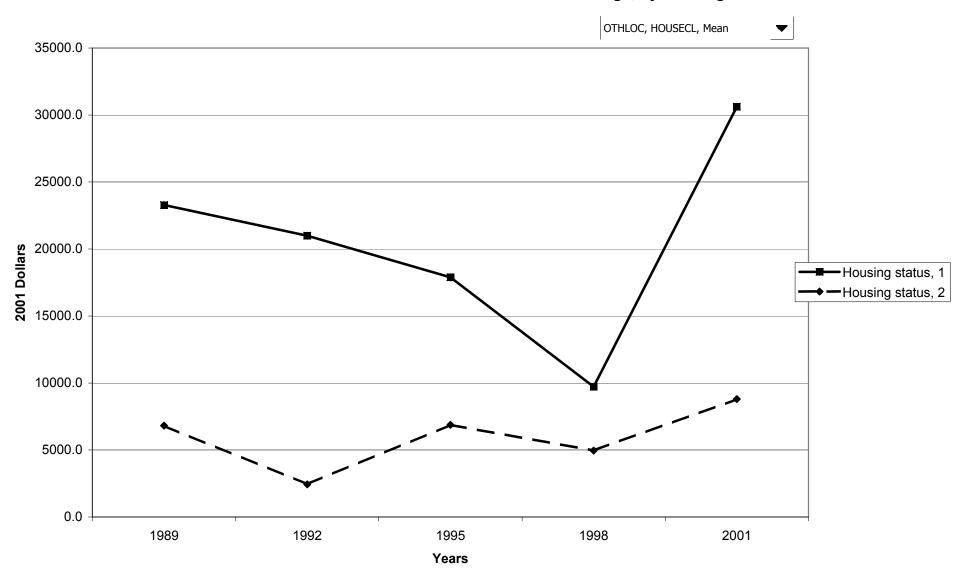

of credit for families with holdings, by race of respondent



## Percent of families with other lines of credit, by work status of head



## Median value of other lines of credit for families with holdings, by work status of head



## Mean value of other lines of credit for families with holdings, by work status of head



# Percent of families with other lines of credit, by region



## Median value of other lines of credit for families with holdings, by region



# Mean value of other lines of credit for families with holdings, by region



# Percent of families with other lines of credit, by housing status



## Median value of other lines of credit for families with holdings, by housing status



## Mean value of other lines of credit for families with holdings, by housing status



#### Percent of families with other lines of credit, by percentile of net worth



# Median value of other lines of credit for families with holdings, by percentile of net worth



#### Mean value of other lines of credit for families with holdings, by percentile of net worth



#### Percent of families with credit card balances



## Median value of credit card balances for families with holdings



## Mean value of credit card balances for families with holdings



## Percent of families with credit card balances, by percentile of income



#### Median value of credit card balances for families with holdings, by percentile of income



#### Mean value of credit card balances for families with holdings, by percentile of income



## Percent of families with credit card balances, by age