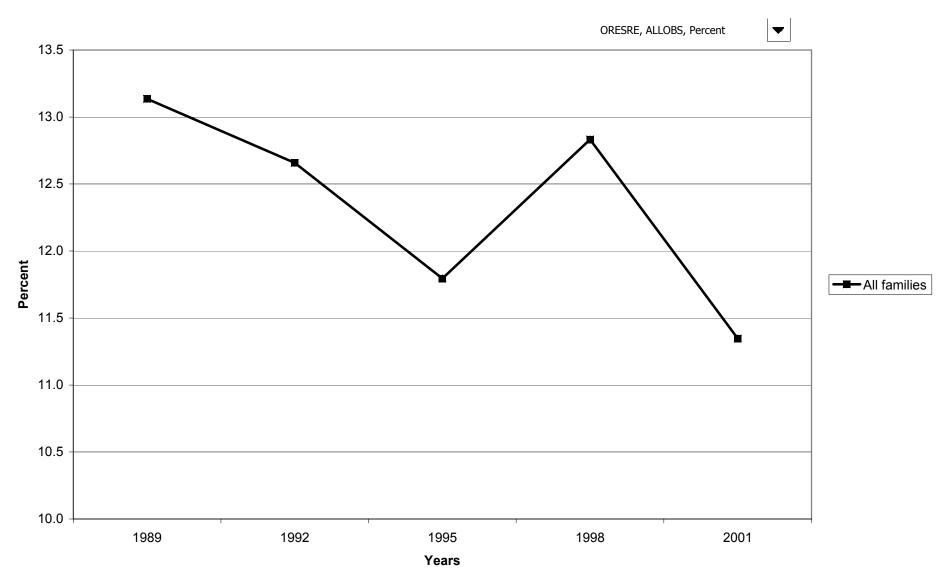

k status of head



# Percent of families with primary residence, by region



# Median value of primary residence for families with holdings, by region



## Mean value of primary residence for families with holdings, by region



# Percent of families with primary residence, by housing status



# Median value of primary residence for families with holdings, by housing status



## Mean value of primary residence for families with holdings, by housing status



#### Percent of families with primary residence, by percentile of net worth



#### Median value of primary residence for families with holdings, by percentile of net worth



#### Mean value of primary residence for families with holdings, by percentile of net worth



#### Percent of families with other residential real estate



#### Median value of other residential real estate for families with holdings



## Mean value of other residential real estate for families with holdings



#### Percent of families with other residential real estate, by percentile of income



### Median value of other residential real estate for families with holdings, by percentile of income



#### Mean value of other residential real estate for families with holdings, by percentile of income



## Percent of families with other residential real estate, by age of head



#### Median value of other residential real estate for families with holdings, by age of head



### Mean value of other residential real estate for families with holdings, by age of head



## Percent of families with other residential real estate, by education of