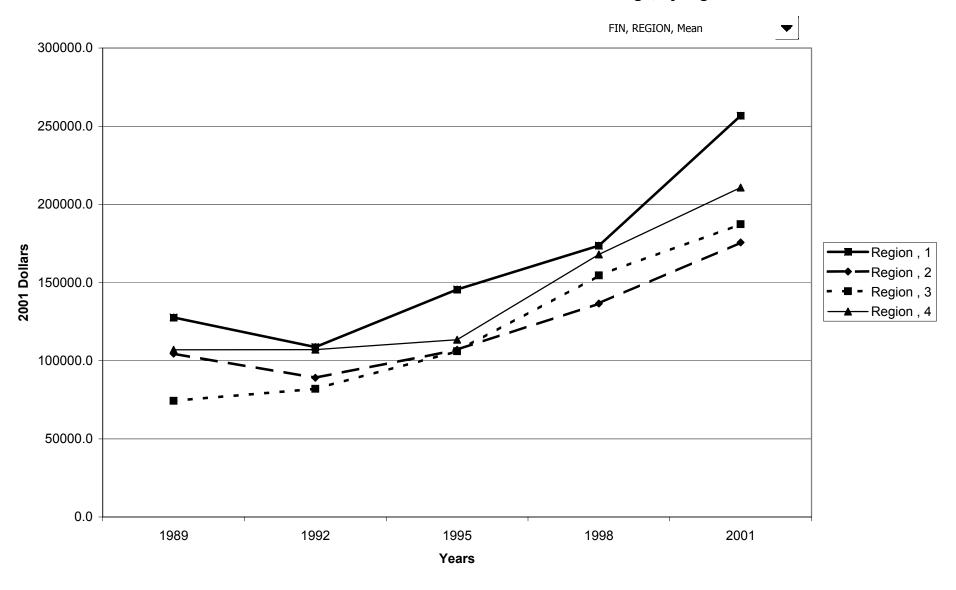

#### Mean value of financial assets for families with holdings, by education of head



# Percent of families with financial assets, by race of respondent



## Median value of financial assets for families with holdings, by race of respondent



#### Mean value of financial assets for families with holdings, by race of respondent



#### Percent of families with financial assets, by work status of head



#### Median value of financial assets for families with holdings, by work status of head



## Mean value of financial assets for families with holdings, by work status of head



# Percent of families with financial assets, by region



## Median value of financial assets for families with holdings, by region



## Mean value of financial assets for families with holdings, by region



# Percent of families with financial assets, by housing status



## Median value of financial assets for families with holdings, by housing status



## Mean value of financial assets for families with holdings, by housing status



## Percent of families with financial assets, by percentile of net worth



#### Median value of financial assets for families with holdings, by percentile of net worth



### Mean value of financial assets for families with holdings, by percentile of net worth



### Percent of families with transaction accounts



## Median value of transaction accounts for families with holdings



## Mean value of transaction accounts for families with holdings



### Percent of families with transaction accounts, by percentile of income



#### Median value of transacti