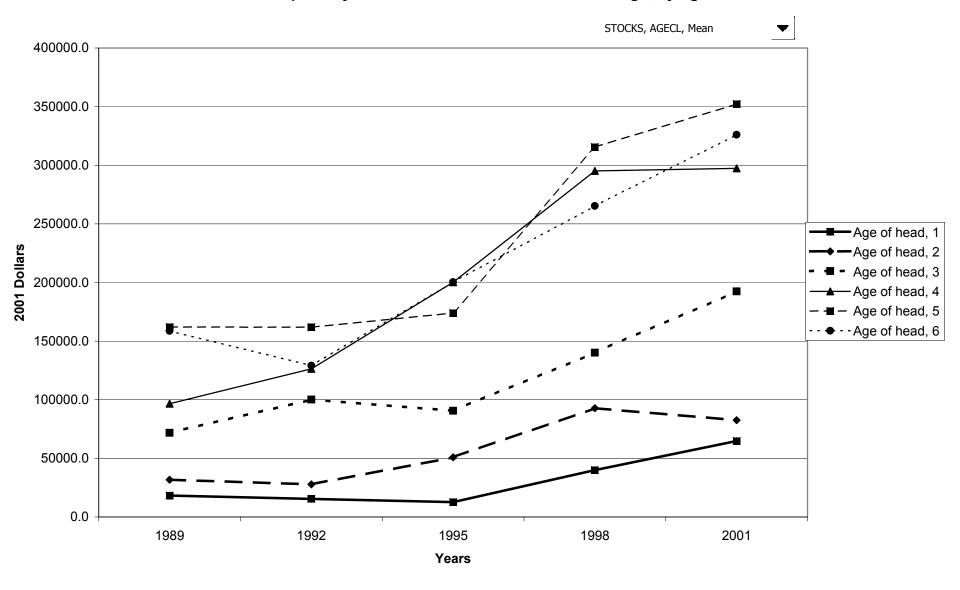

tile of net worth



### Mean value of bonds for families with holdings, by percentile of net worth



# Percent of families with publicly traded stock



# Median value of publicly traded stock for families with holdings



# Mean value of publicly traded stock for families with holdings



# Percent of families with publicly traded stock, by percentile of income



### Median value of publicly traded stock for families with holdings, by percentile of income



### Mean value of publicly traded stock for families with holdings, by percentile of income



# Percent of families with publicly traded stock, by age of head



# Median value of publicly traded stock for families with holdings, by age of head



### Mean value of publicly traded stock for families with holdings, by age of head



### Percent of families with publicly traded stock, by education of head



# Median value of publicly traded stock for families with holdings, by education of head



# Mean value of publicly traded stock for families with holdings, by education of head



# Percent of families with publicly traded stock, by race of respondent



# Median value of publicly traded stock for families with holdings, by race of respondent



### Mean value of publicly traded stock for families with holdings, by race of respondent



### Percent of families with publicly traded stock, by work status of head



# Median value of publicly traded stock for families with holdings, by work status of head



# Mean value of publicly traded stock for families with holdings, by work status of head



# Percent of fa