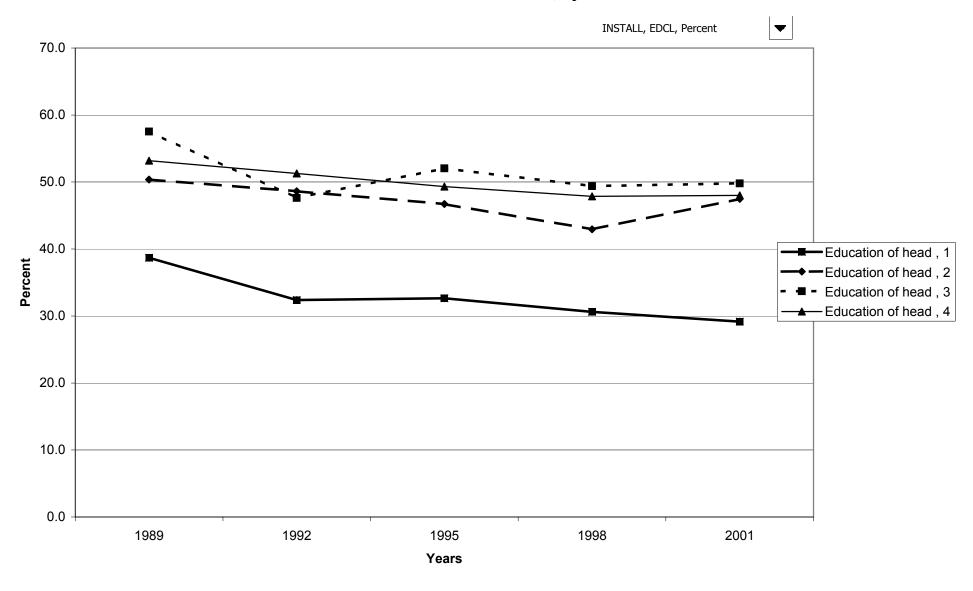

eal estate debt for families with holdings, by percentile of net



#### Percent of families with installment loans



# Median value of installment loans for families with holdings



# Mean value of installment loans for families with holdings



## Percent of families with installment loans, by percentile of income



## Median value of installment loans for families with holdings, by percentile of income



## Mean value of installment loans for families with holdings, by percentile of income



# Percent of families with installment loans, by age of head



## Median value of installment loans for families with holdings, by age of head



# Mean value of installment loans for families with holdings, by age of head



# Percent of families with installment loans, by education of head



# Median value of installment loans for families with holdings, by education of head



# Mean value of installment loans for families with holdings, by education of head



# Percent of families with installment loans, by race of respondent



## Median value of installment loans for families with holdings, by race of respondent



# Mean value of installment loans for families with holdings, by race of respondent



# Percent of families with installment loans, by work status of head



# Median value of installment loans for families with holdings, by work status of head



## Mean value of installment loans for families with holdings, by work status of head



## Percent of families with installment loans, by region



## Median value of installment loans for families with holdings,