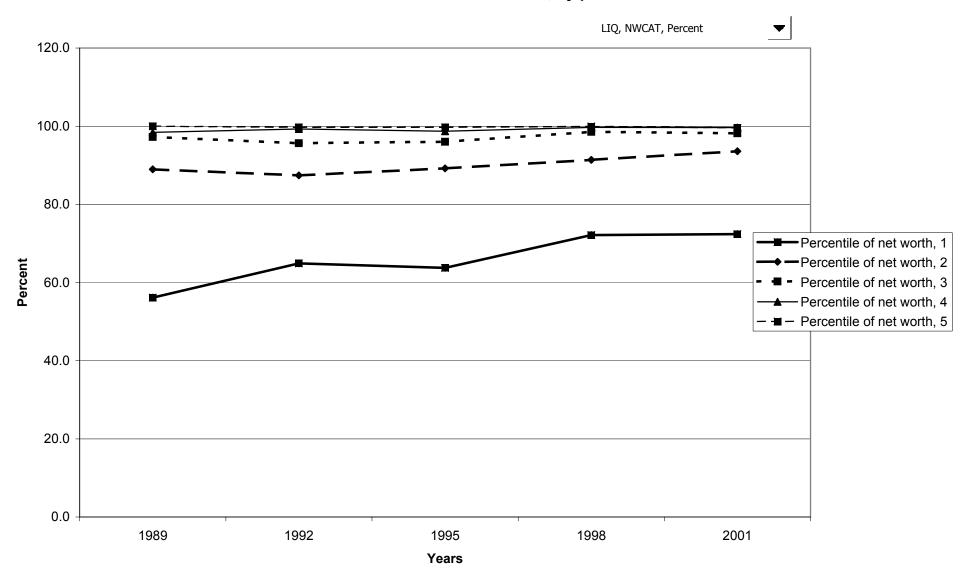

of families with transaction accounts, by work status of head



### Median value of transaction accounts for families with holdings, by work status of head



## Mean value of transaction accounts for families with holdings, by work status of head



# Percent of families with transaction accounts, by region



## Median value of transaction accounts for families with holdings, by region



## Mean value of transaction accounts for families with holdings, by region



## Percent of families with transaction accounts, by housing status



## Median value of transaction accounts for families with holdings, by housing status



## Mean value of transaction accounts for families with holdings, by housing status



### Percent of families with transaction accounts, by percentile of net worth



### Median value of transaction accounts for families with holdings, by percentile of net worth



### Mean value of transaction accounts for families with holdings, by percentile of net worth



# Percent of families with certificates of deposit



## Median value of certificates of deposit for families with holdings



## Mean value of certificates of deposit for families with holdings



## Percent of families with certificates of deposit, by percentile of income



## Median value of certificates of deposit for families with holdings, by percentile of income



#### Mean value of certificates of deposit for families with holdings, by percentile of income



## Percent of families with certificates of deposit, by age of head



## Median value of certificates of deposit for families w