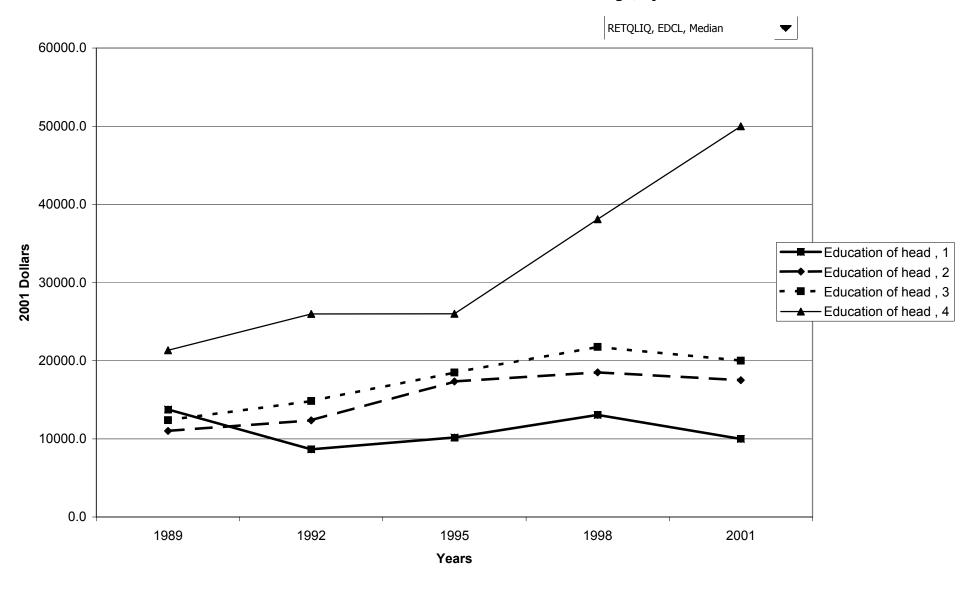

## Median value of before-tax family income for all families, by education of head