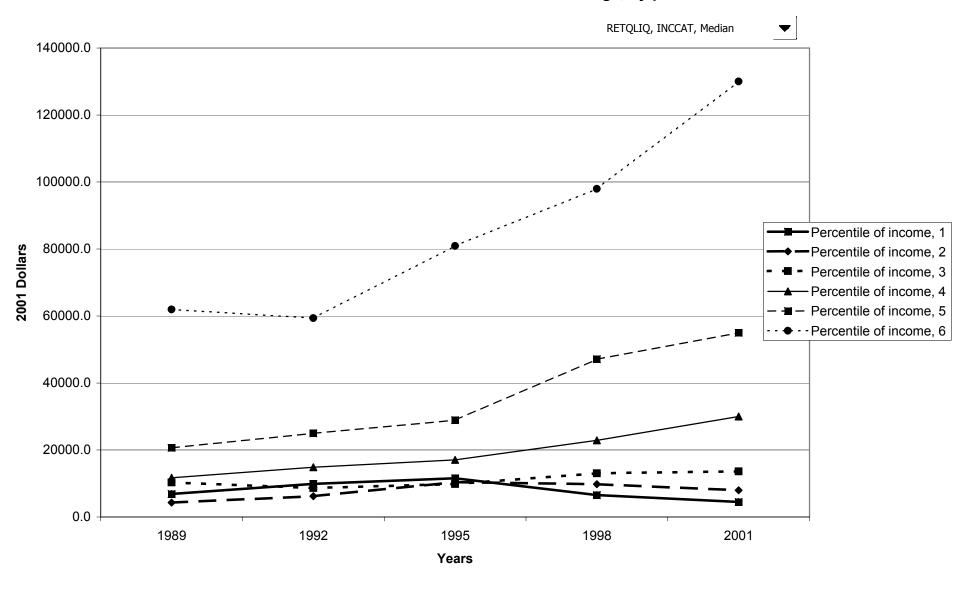

#### Median value of before-tax family income for all families, by percentile of income