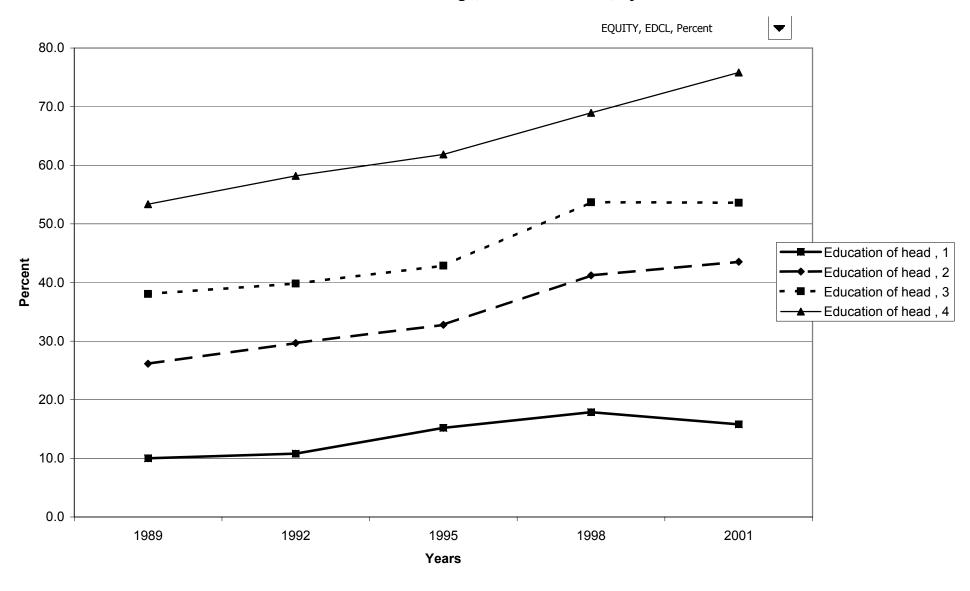

s, direct or indirect for families with holdings



# Mean value of stock holdings, direct or indirect for families with holdings



### Percent of families with stock holdings, direct or indirect, by percentile of income



# Median value of stock holdings, direct or indirect for families with holdings, by percentile of



### Mean value of stock holdings, direct or indirect for families with holdings, by percentile of income



# Percent of families with stock holdings, direct or indirect, by age of head



### Median value of stock holdings, direct or indirect for families with holdings, by age of head



### Mean value of stock holdings, direct or indirect for families with holdings, by age of head



# Percent of families with stock holdings, direct or indirect, by education of head



# Median value of stock holdings, direct or indirect for families with holdings, by education of head



### Mean value of stock holdings, direct or indirect for families with holdings, by education of head



# Percent of families with stock holdings, direct or indirect, by race of respondent



# Median value of stock holdings, direct or indirect for families with holdings, by race of respondent



# Mean value of stock holdings, direct or indirect for families with holdings, by race of respondent



### Percent of families with stock holdings, direct or indirect, by work status of head



### Median value of stock holdings, direct or indirect for families with holdings, by work status of head



#### Mean value of stock holdings, direct or indirect for families with holdings, by work