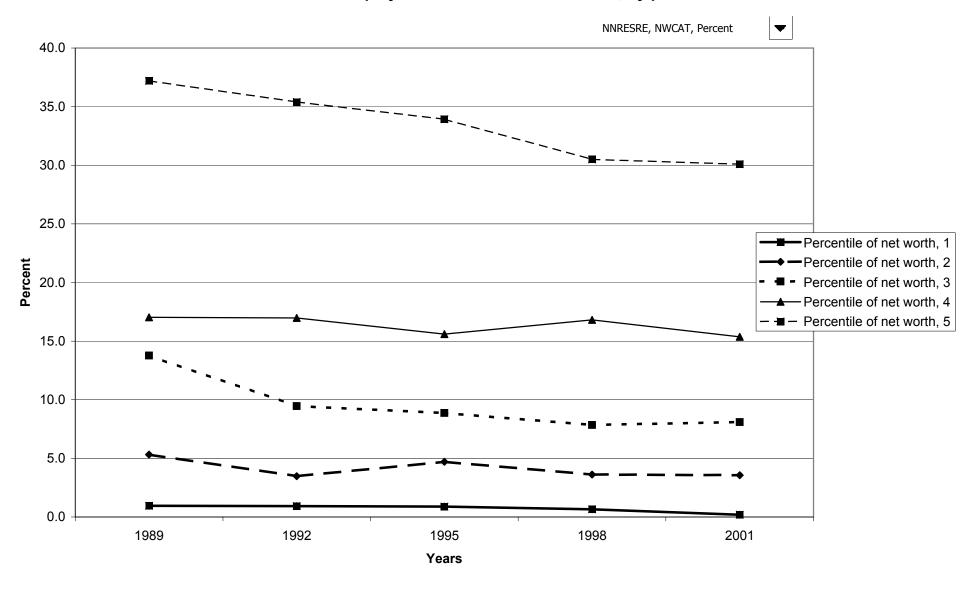

## Percent of families with before-tax family income, by percentile of net worth