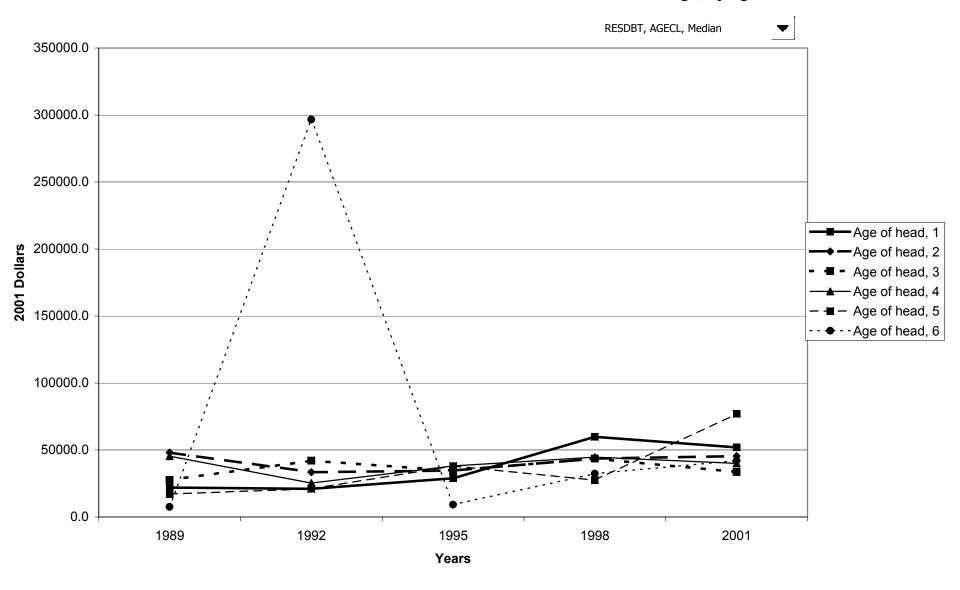

value of home-secured debt for families with holdings, by percentile of net worth



#### Percent of families with other residential real estate debt



## Median value of other residential real estate debt for families with holdings



## Mean value of other residential real estate debt for families with holdings



## Percent of families with other residential real estate debt, by percentile of income



# Median value of other residential real estate debt for families with holdings, by percentile of



#### Mean value of other residential real estate debt for families with holdings, by percentile of income



## Percent of families with other residential real estate debt, by age of head



## Median value of other residential real estate debt for families with holdings, by age of head



## Mean value of other residential real estate debt for families with holdings, by age of head



## Percent of families with other residential real estate debt, by education of head



## Median value of other residential real estate debt for families with holdings, by education of head



## Mean value of other residential real estate debt for families with holdings, by education of head



# Percent of families with other residential real estate debt, by race of respondent



# Median value of other residential real estate debt for families with holdings, by race of respondent



# Mean value of other residential real estate debt for families with holdings, by race of respondent



# Percent of families with other residential real estate debt, by work status of head



## Median value