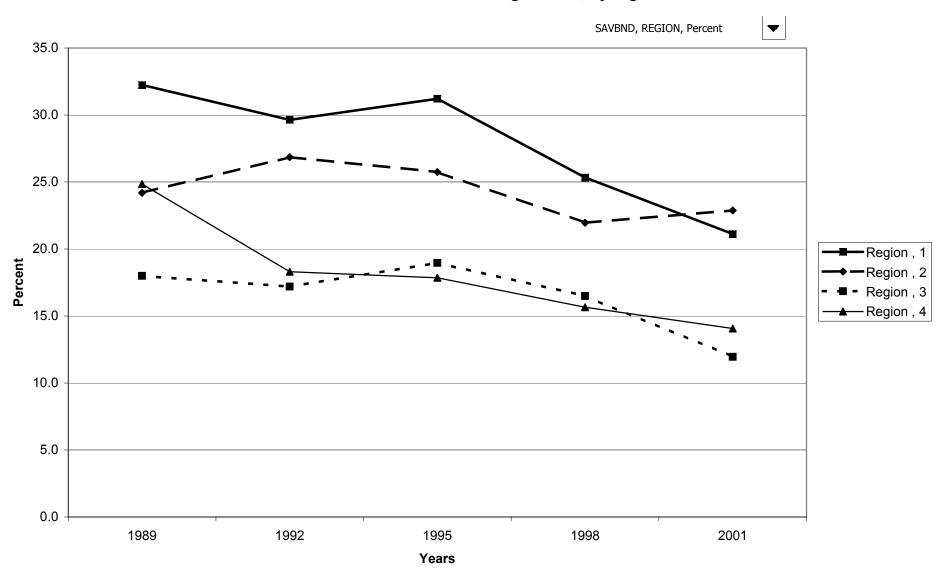

th holdings, by age of head



## Percent of families with savings bonds, by education of head



### Median value of savings bonds for families with holdings, by education of head



## Mean value of savings bonds for families with holdings, by education of head



# Percent of families with savings bonds, by race of respondent



## Median value of savings bonds for families with holdings, by race of respondent



## Mean value of savings bonds for families with holdings, by race of respondent



## Percent of families with savings bonds, by work status of head



### Median value of savings bonds for families with holdings, by work status of head



### Mean value of savings bonds for families with holdings, by work status of head



# Percent of families with savings bonds, by region



### Median value of savings bonds for families with holdings, by region



# Mean value of savings bonds for families with holdings, by region



# Percent of families with savings bonds, by housing status



### Median value of savings bonds for families with holdings, by housing status



#### Mean value of savings bonds for families with holdings, by housing status



### Percent of families with savings bonds, by percentile of net worth



#### Median value of savings bonds for families with holdings, by percentile of net worth



### Mean value of savings bonds for families with holdings, by percentile of net worth



#### Percent of families with bonds



# Median value of bonds for families with holdings



### Mean value of bonds for families with holdings



#### Percent of fami