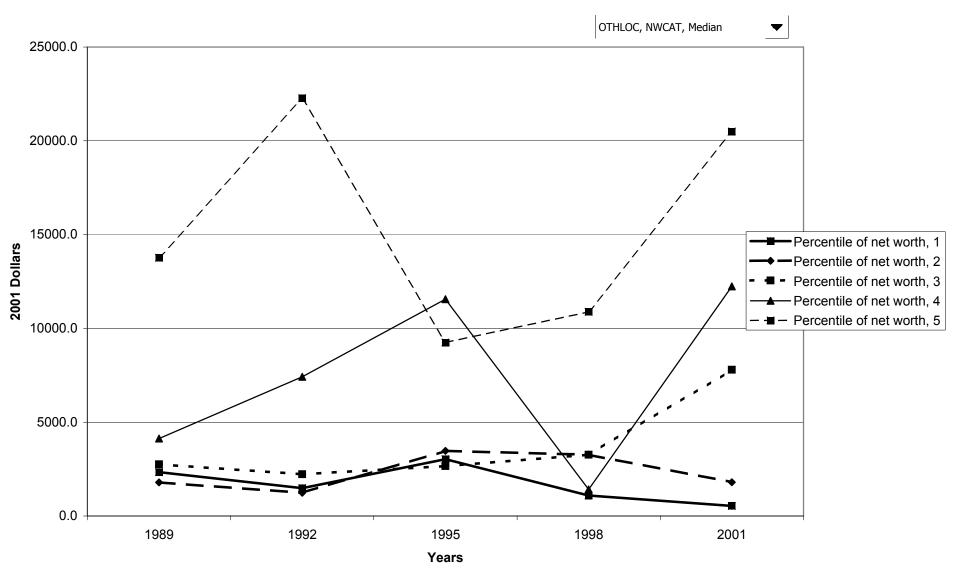

for families with holdings, by work status of head



## Mean value of other lines of credit for families with holdings, by work status of head



# Percent of families with other lines of credit, by region



## Median value of other lines of credit for families with holdings, by region



# Mean value of other lines of credit for families with holdings, by region



# Percent of families with other lines of credit, by housing status



## Median value of other lines of credit for families with holdings, by housing status



## Mean value of other lines of credit for families with holdings, by housing status



#### Percent of families with other lines of credit, by percentile of net worth



# Median value of other lines of credit for families with holdings, by percentile of net worth



#### Mean value of other lines of credit for families with holdings, by percentile of net worth



#### Percent of families with credit card balances



## Median value of credit card balances for families with holdings



## Mean value of credit card balances for families with holdings



## Percent of families with credit card balances, by percentile of income



#### Median value of credit card balances for families with holdings, by percentile of income



#### Mean value of credit card balances for families with holdings, by percentile of income



## Percent of families with credit card balances, by age of head



## Median value of credit card balances for families with holdings, by age of head



## Mean value of credit card balances for families with holdings, by age of head