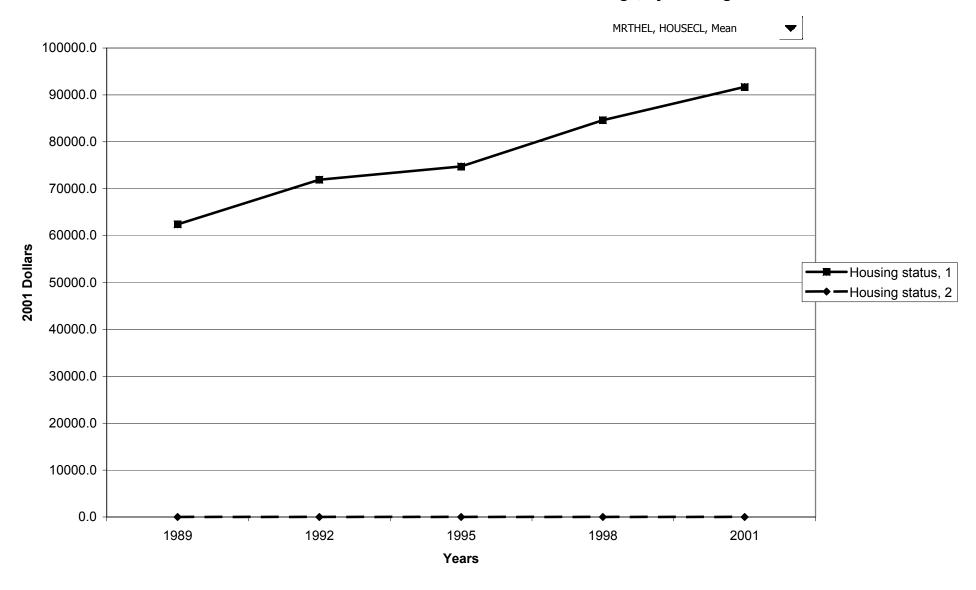

of respondent



# Mean value of home-secured debt for families with holdings, by race of respondent



# Percent of families with home-secured debt, by work status of head



# Median value of home-secured debt for families with holdings, by work status of head



# Mean value of home-secured debt for families with holdings, by work status of head



## Percent of families with home-secured debt, by region



# Median value of home-secured debt for families with holdings, by region



# Mean value of home-secured debt for families with holdings, by region



# Percent of families with home-secured debt, by housing status



## Median value of home-secured debt for families with holdings, by housing status



# Mean value of home-secured debt for families with holdings, by housing status



#### Percent of families with home-secured debt, by percentile of net worth



## Median value of home-secured debt for families with holdings, by percentile of net worth



## Mean value of home-secured debt for families with holdings, by percentile of net worth



#### Percent of families with other residential real estate debt



## Median value of other residential real estate debt for families with holdings



## Mean value of other residential real estate debt for families with holdings



## Percent of families with other residential real estate debt, by percentile of income



# Median value of other residential real estate debt for families with holdings, by percentile of



#### Mean value of other residential real estate debt for families with holdings, by percentile of income