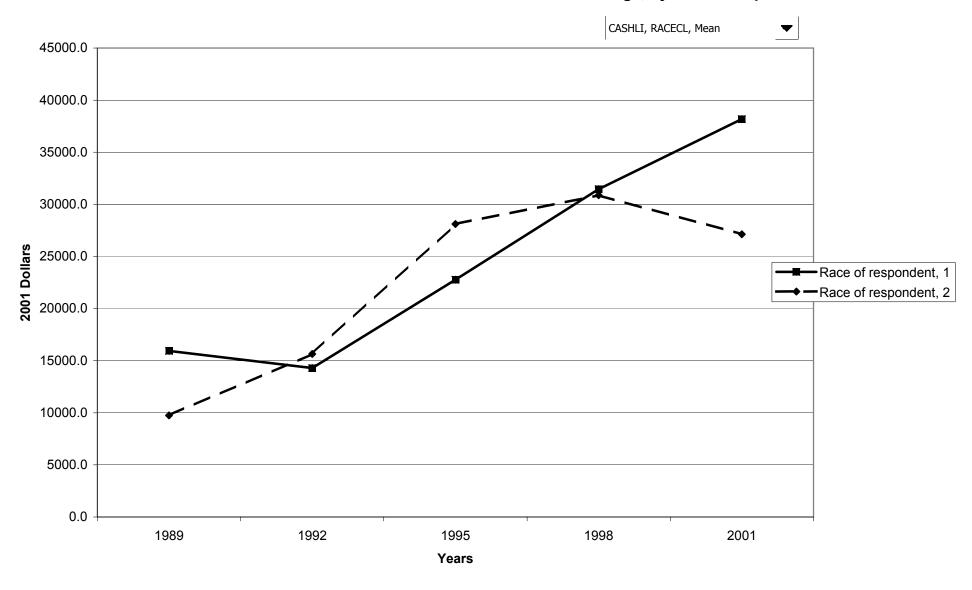

## Mean value of cash value life insurance for families with holdings, by race of respondent