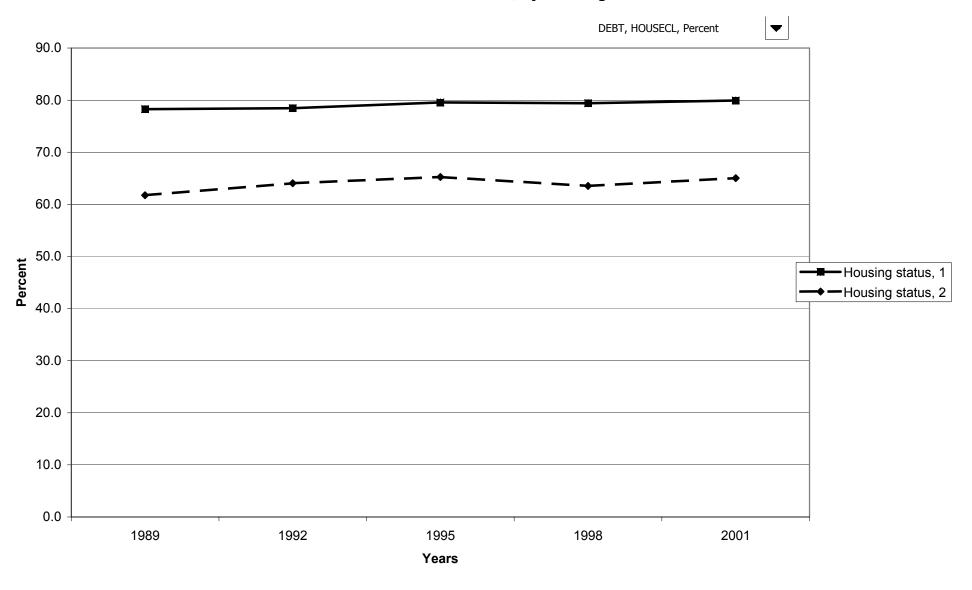

Median value of debt for families with holdings, by education of head



## Mean value of debt for families with holdings, by education of head



# Percent of families with debt, by race of respondent



## Median value of debt for families with holdings, by race of respondent



## Mean value of debt for families with holdings, by race of respondent



## Percent of families with debt, by work status of head



#### Median value of debt for families with holdings, by work status of head



## Mean value of debt for families with holdings, by work status of head



# Percent of families with debt, by region



# Median value of debt for families with holdings, by region



#### Mean value of debt for families with holdings, by region



# Percent of families with debt, by housing status



## Median value of debt for families with holdings, by housing status



# Mean value of debt for families with holdings, by housing status



## Percent of families with debt, by percentile of net worth



## Median value of debt for families with holdings, by percentile of net worth



## Mean value of debt for families with holdings, by percentile of net worth



#### Percent of families with home-secured debt



## Median value of home-secured debt for families with holdings



# Mean value of home-secured debt for families with holdings



## Percent of families with home-secured debt, by percentile of income



#### Median value of home-secured debt for families with holdings, by percentile of income



#### Mean value of home-secured debt for families with holdings, by percentile