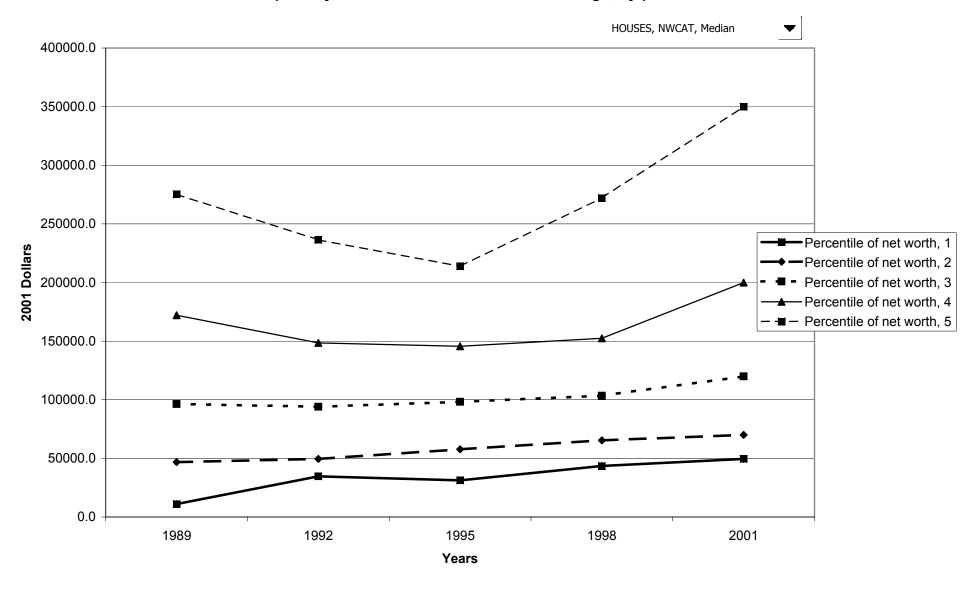

#### Median value of other residential real estate for families with holdings, by percentile of net worth