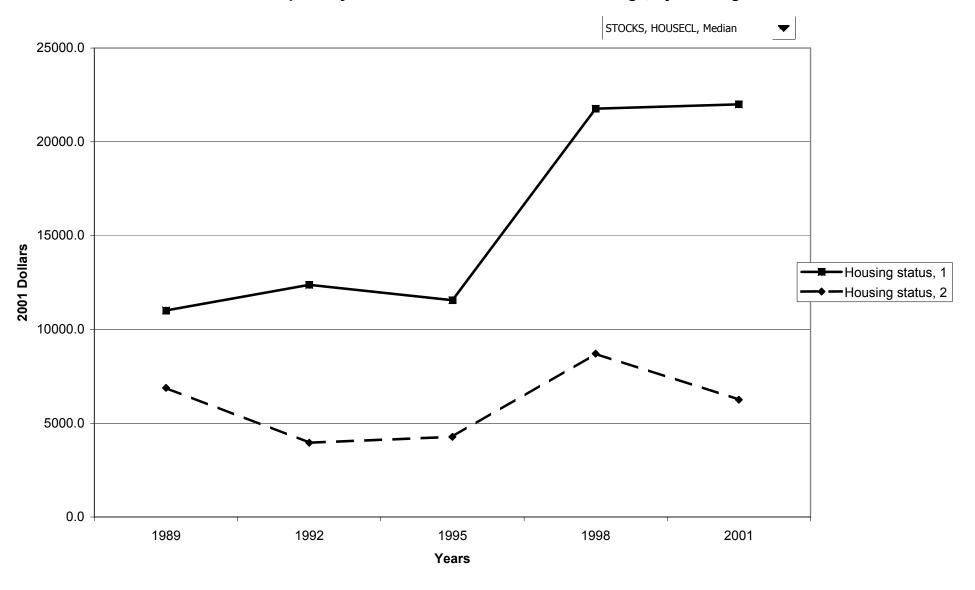

# Median value of publicly traded stock for families with holdings, by housing status