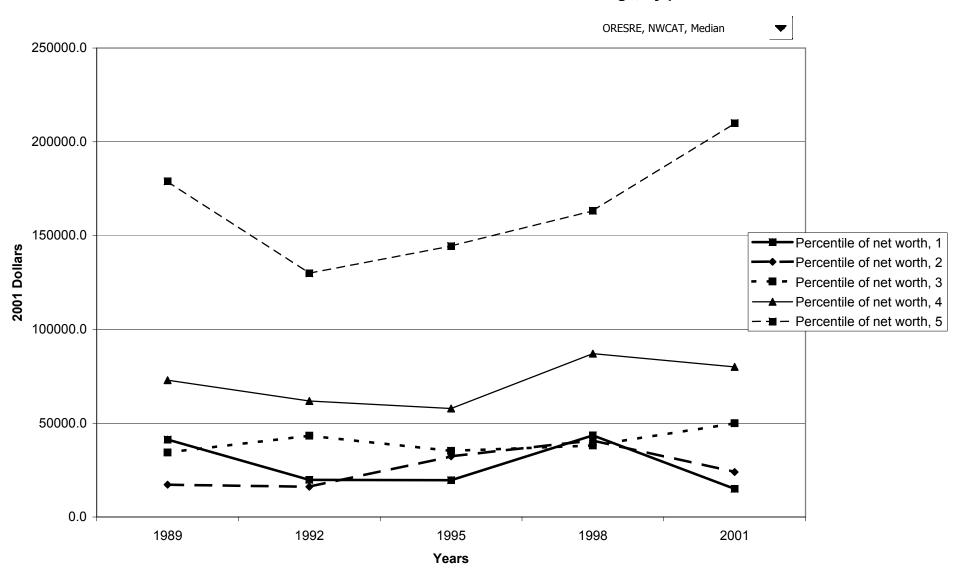

#### Median value of before-tax family income for all families, by percentile of net worth