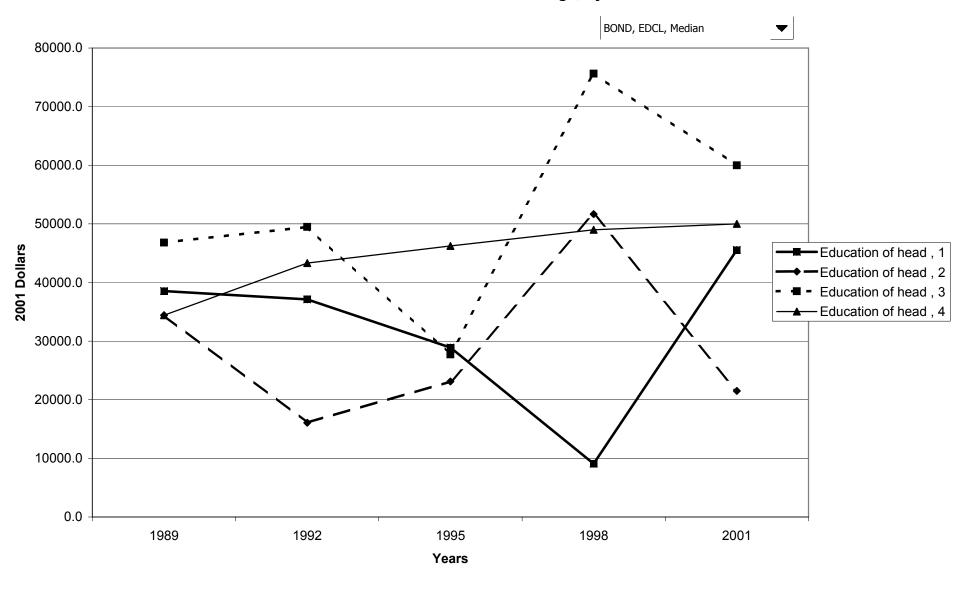

### Median value of savings bonds for families with holdings, by education of head