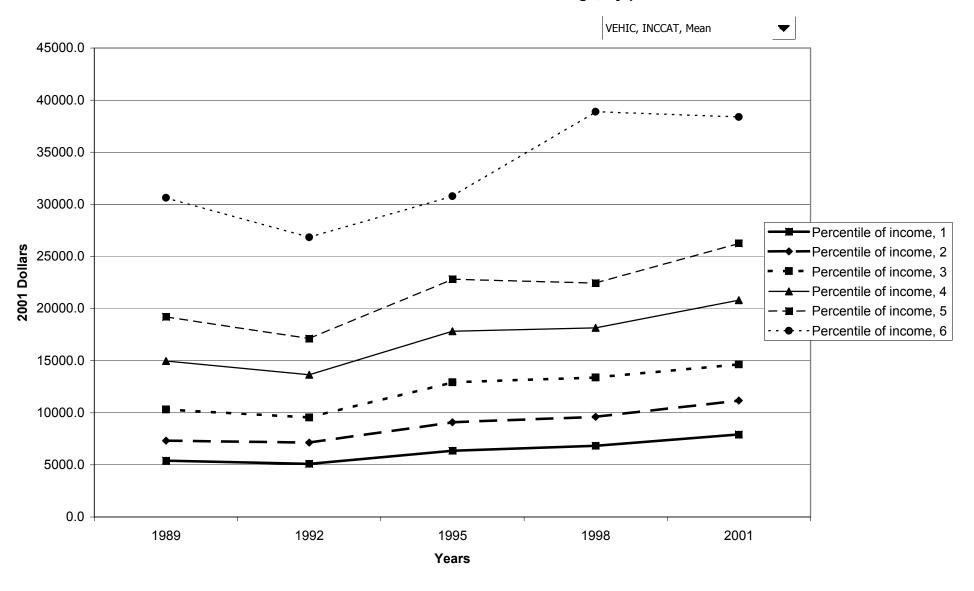

# Mean value of owned vehicles for families with holdings, by percentile of income