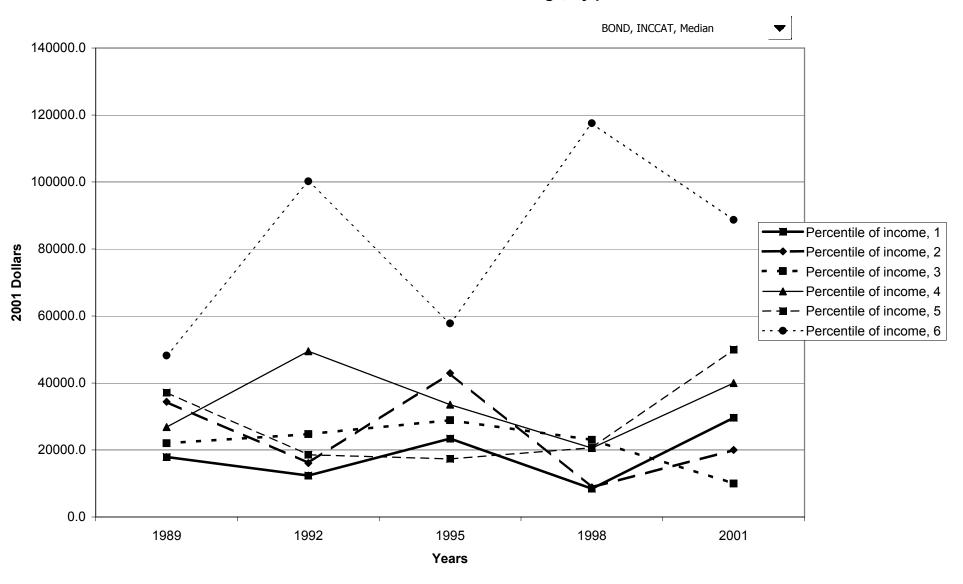

#### Median value of before-tax family income for all families, by percentile of income