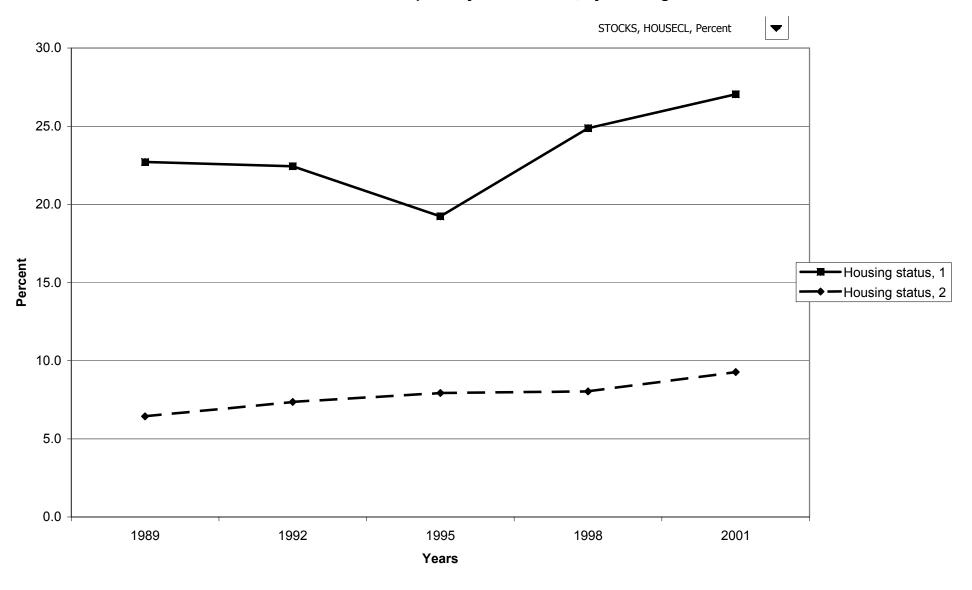

lies with publicly traded stock, by race of respondent



# Median value of publicly traded stock for families with holdings, by race of respondent



### Mean value of publicly traded stock for families with holdings, by race of respondent



### Percent of families with publicly traded stock, by work status of head



# Median value of publicly traded stock for families with holdings, by work status of head



# Mean value of publicly traded stock for families with holdings, by work status of head



# Percent of families with publicly traded stock, by region



# Median value of publicly traded stock for families with holdings, by region



# Mean value of publicly traded stock for families with holdings, by region



# Percent of families with publicly traded stock, by housing status



# Median value of publicly traded stock for families with holdings, by housing status



# Mean value of publicly traded stock for families with holdings, by housing status



### Percent of families with publicly traded stock, by percentile of net worth



### Median value of publicly traded stock for families with holdings, by percentile of net worth



### Mean value of publicly traded stock for families with holdings, by percentile of net worth



### Percent of families with mutual funds



# Median value of mutual funds for families with holdings



# Mean value of mutual funds for families with holdings



# Percent of families with mutual funds, by percentile of income



#### Median value of mutual funds for families with holdings, by percentile of income



#### Mean value of m