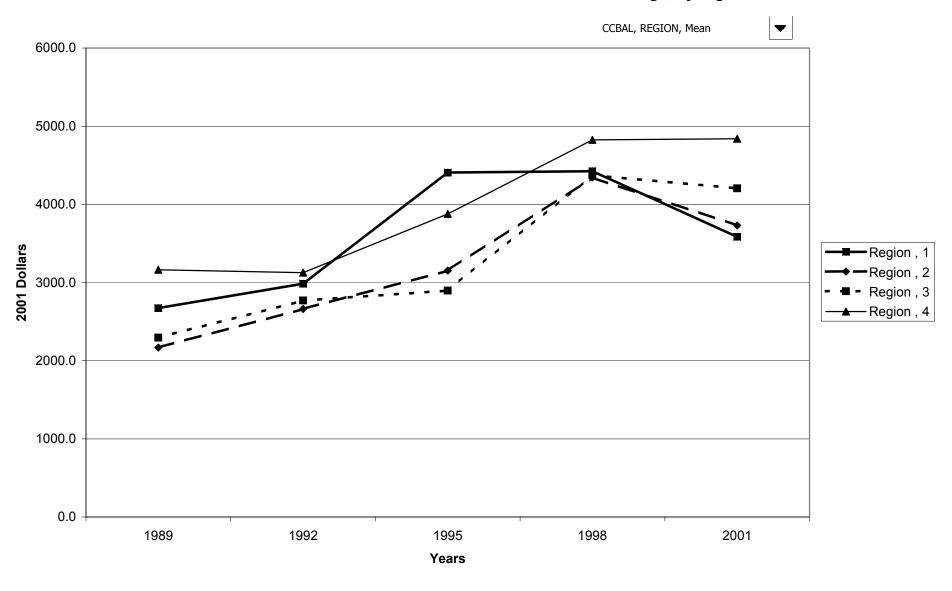

s for families with holdings, by education of head



## Percent of families with credit card balances, by race of respondent



## Median value of credit card balances for families with holdings, by race of respondent



## Mean value of credit card balances for families with holdings, by race of respondent



## Percent of families with credit card balances, by work status of head



## Median value of credit card balances for families with holdings, by work status of head



#### Mean value of credit card balances for families with holdings, by work status of head



## Percent of families with credit card balances, by region



## Median value of credit card balances for families with holdings, by region



#### Mean value of credit card balances for families with holdings, by region



# Percent of families with credit card balances, by housing status



## Median value of credit card balances for families with holdings, by housing status



## Mean value of credit card balances for families with holdings, by housing status



#### Percent of families with credit card balances, by percentile of net worth



#### Median value of credit card balances for families with holdings, by percentile of net worth



#### Mean value of credit card balances for families with holdings, by percentile of net worth



#### Percent of families with other debt



## Median value of other debt for families with holdings



## Mean value of other debt for families with holdings



#### Percent of families with other debt, by percentile of income



#### Median value of other debt for famil