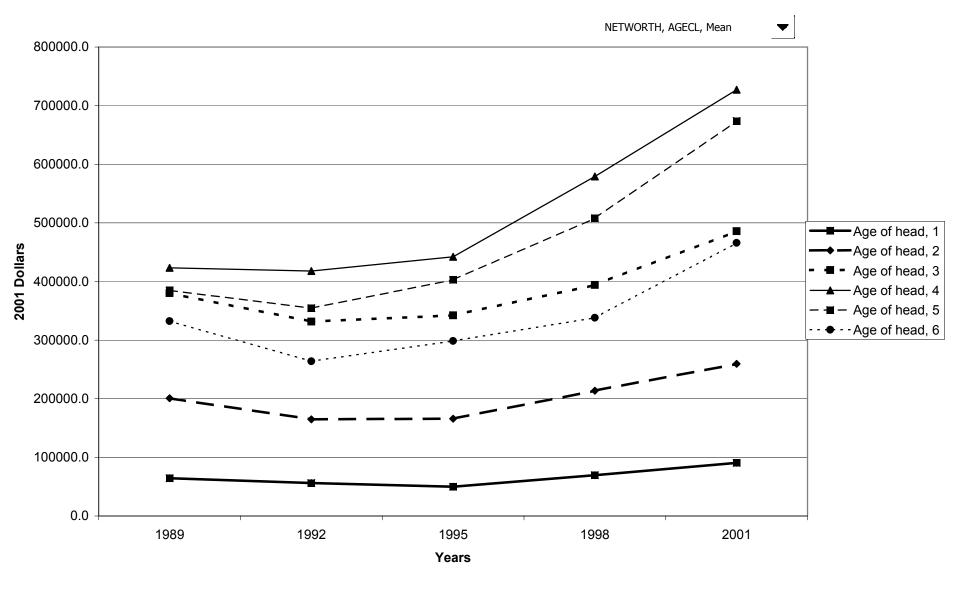

f families with before-tax family income, by percentile of net worth



#### Median value of before-tax family income for all families, by percentile of net worth



#### Mean value of before-tax family income for all families, by percentile of net worth



#### Percent of families with net worth



#### Median value of net worth for all families



#### Mean value of net worth for all families



#### Percent of families with net worth, by percentile of income



#### Median value of net worth for all families, by percentile of income



## Mean value of net worth for all families, by percentile of income



## Percent of families with net worth, by age of head



## Median value of net worth for all families, by age of head



## Mean value of net worth for all families, by age of head



## Percent of families with net worth, by education of head



## Median value of net worth for all families, by education of head



## Mean value of net worth for all families, by education of head



# Percent of families with net worth, by race of respondent



## Median value of net worth for all families, by race of respondent



## Mean value of net worth for all families, by race of respondent



## Percent of families with net worth, by work status of head



## Median value of net worth for all families, by work status of head



## Mean value of net worth for all families, by work status of head



# Percent of families with net worth, by region



## Median value of net worth for all families, by region



## Mean value of net worth for all families, by region



# Percent of