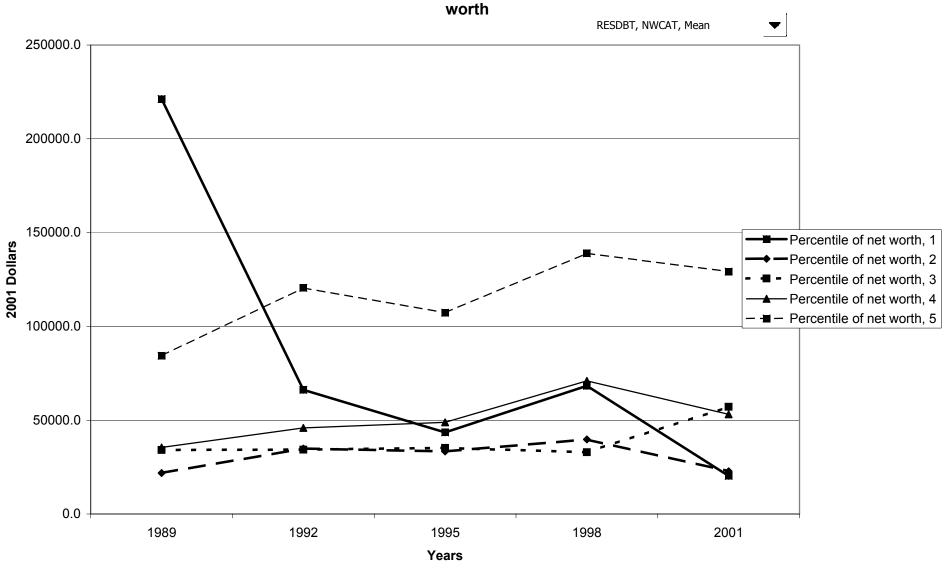

#### Mean value of installment loans for families with holdings, by percentile of net worth