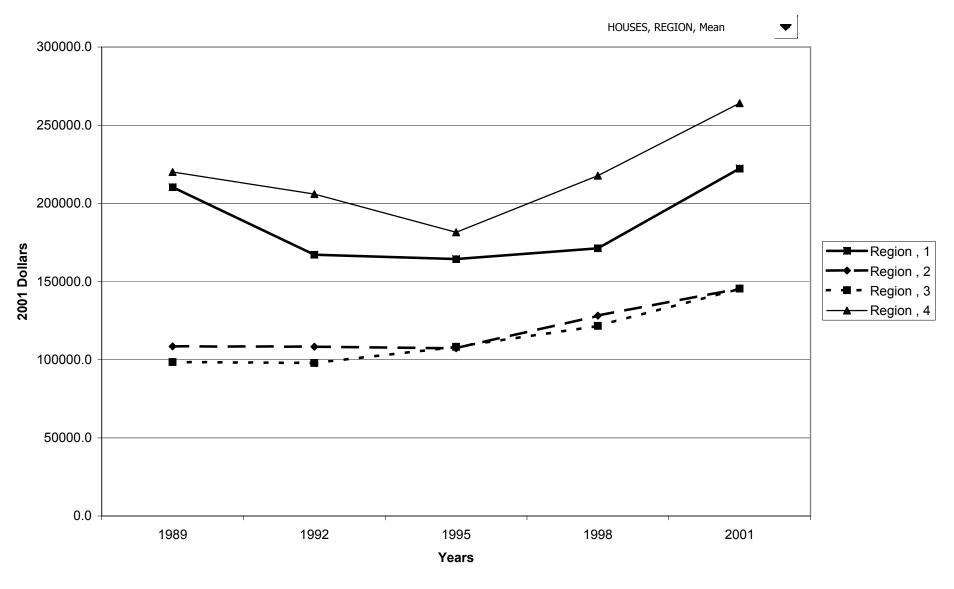

# Percent of families with primary residence, by region

# Median value of primary residence for families with holdings, by region

## Mean value of primary residence for families with holdings, by region