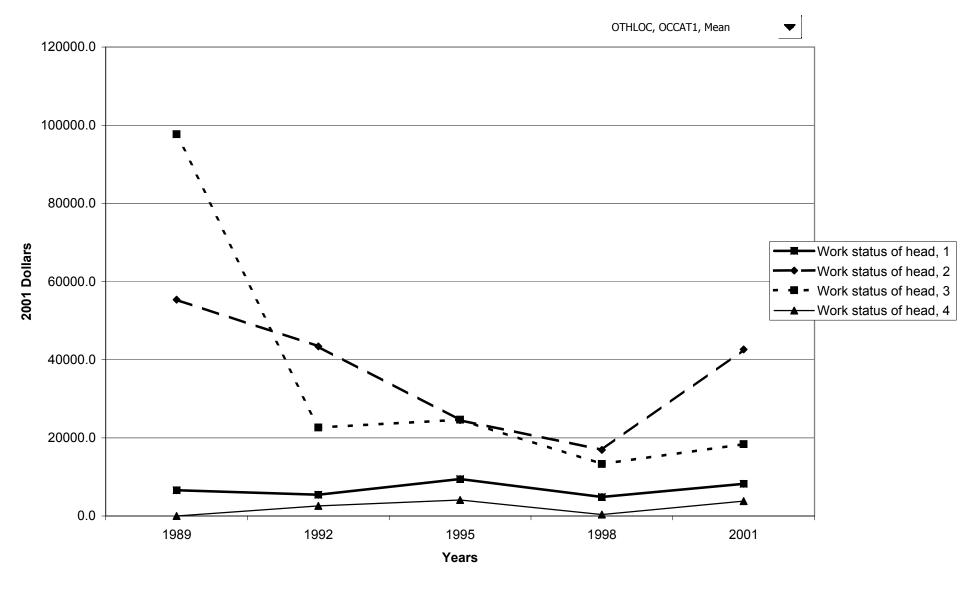

## Mean value of before-tax family income for all families, by work status of head