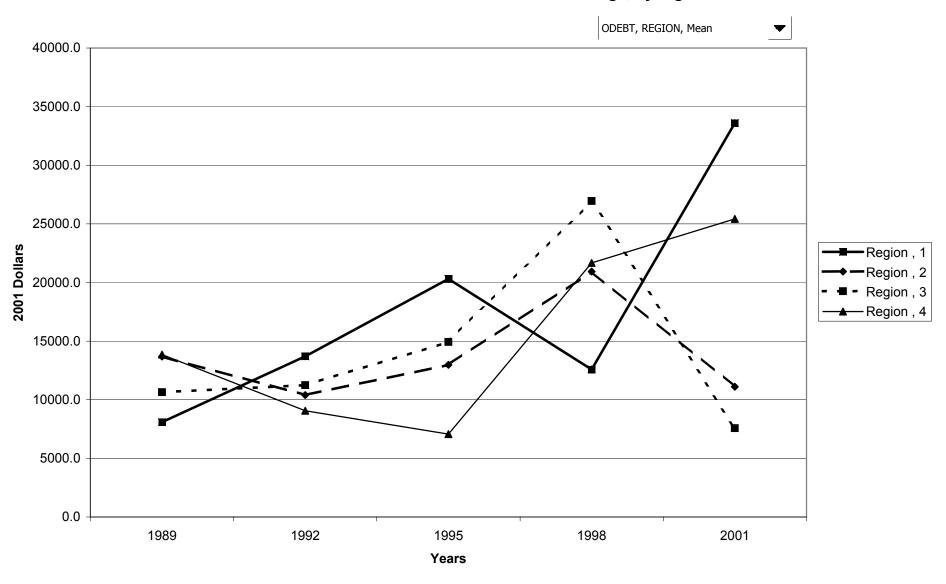

ther debt for families with holdings, by education of head



### Mean value of other debt for families with holdings, by education of head



# Percent of families with other debt, by race of respondent



### Median value of other debt for families with holdings, by race of respondent



### Mean value of other debt for families with holdings, by race of respondent



### Percent of families with other debt, by work status of head



### Median value of other debt for families with holdings, by work status of head



### Mean value of other debt for families with holdings, by work status of head



# Percent of families with other debt, by region



### Median value of other debt for families with holdings, by region



### Mean value of other debt for families with holdings, by region



# Percent of families with other debt, by housing status



### Median value of other debt for families with holdings, by housing status



### Mean value of other debt for families with holdings, by housing status



### Percent of families with other debt, by percentile of net worth



#### Median value of other debt for families with holdings, by percentile of net worth



### Mean value of other debt for families with holdings, by percentile of net worth