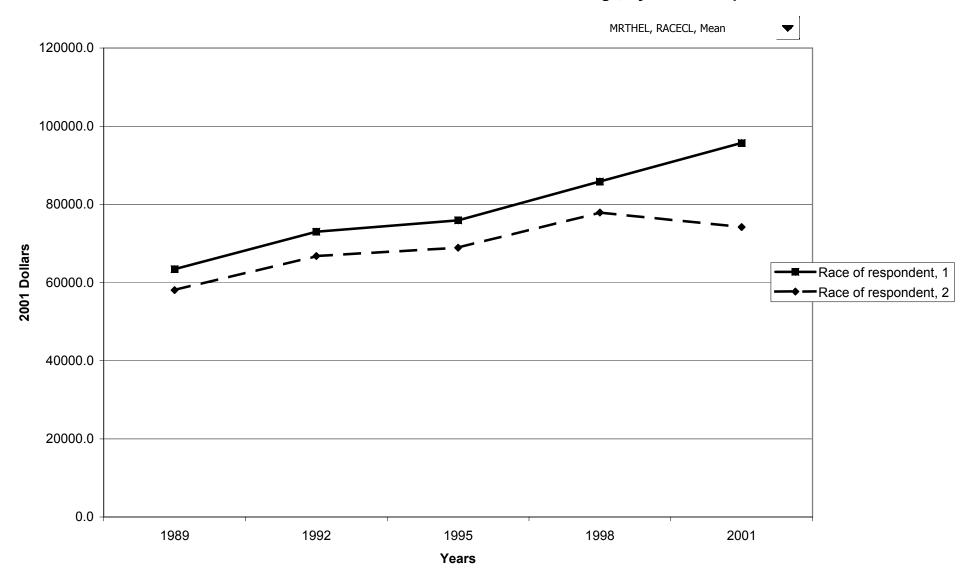

#### Mean value of before-tax family income for all families, by race of respondent