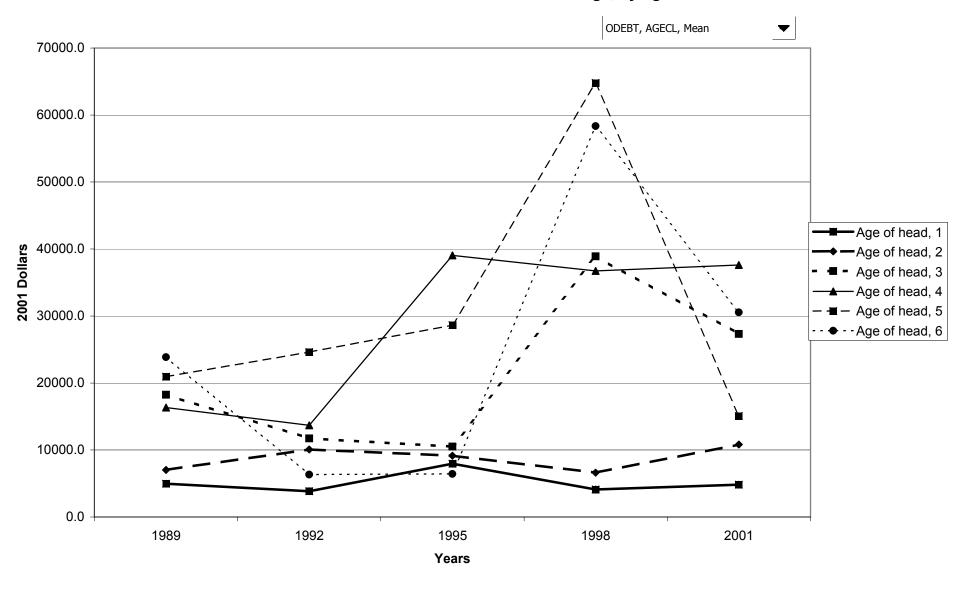

ian value of credit card balances for families with holdings, by percentile of net worth



#### Mean value of credit card balances for families with holdings, by percentile of net worth



#### Percent of families with other debt



## Median value of other debt for families with holdings



## Mean value of other debt for families with holdings



#### Percent of families with other debt, by percentile of income



#### Median value of other debt for families with holdings, by percentile of income



#### Mean value of other debt for families with holdings, by percentile of income



## Percent of families with other debt, by age of head



## Median value of other debt for families with holdings, by age of head



### Mean value of other debt for families with holdings, by age of head



### Percent of families with other debt, by education of head



### Median value of other debt for families with holdings, by education of head



### Mean value of other debt for families with holdings, by education of head



# Percent of families with other debt, by race of respondent



### Median value of other debt for families with holdings, by race of respondent



### Mean value of other debt for families with holdings, by race of respondent



### Percent of families with other debt, by work status of head



### Median value of other debt for families with holdings, by work status of head



### Mean value of other debt for families with holdings, by work status of head



# Percent of families with other debt, by region



### Median value of other debt for families with hol