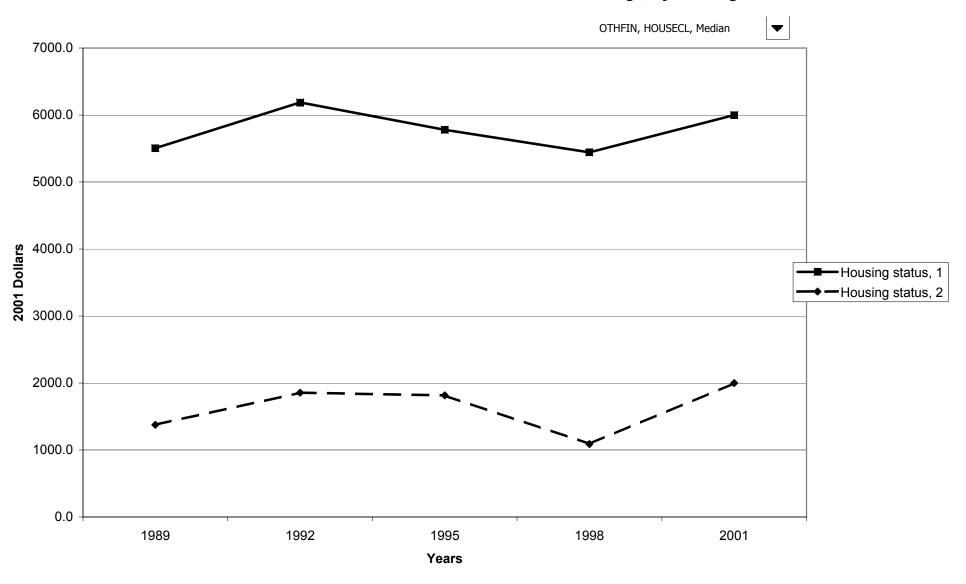

s for families with holdings, by race of respondent



# Mean value of other financial assets for families with holdings, by race of respondent



# Percent of families with other financial assets, by work status of head



# Median value of other financial assets for families with holdings, by work status of head



### Mean value of other financial assets for families with holdings, by work status of head



# Percent of families with other financial assets, by region



# Median value of other financial assets for families with holdings, by region



# Mean value of other financial assets for families with holdings, by region



# Percent of families with other financial assets, by housing status



# Median value of other financial assets for families with holdings, by housing status



# Mean value of other financial assets for families with holdings, by housing status



# Percent of families with other financial assets, by percentile of net worth



### Median value of other financial assets for families with holdings, by percentile of net worth



### Mean value of other financial assets for families with holdings, by percentile of net worth



# Percent of families with stock holdings, direct or indirect



# Median value of stock holdings, direct or indirect for families with holdings



# Mean value of stock holdings, direct or indirect for families with holdings



### Percent of families with stock holdings, direct or indirect, by percentile of income



# Median value of stock holdings, direct or indirect for families with holdings, by percentile of



### Mea