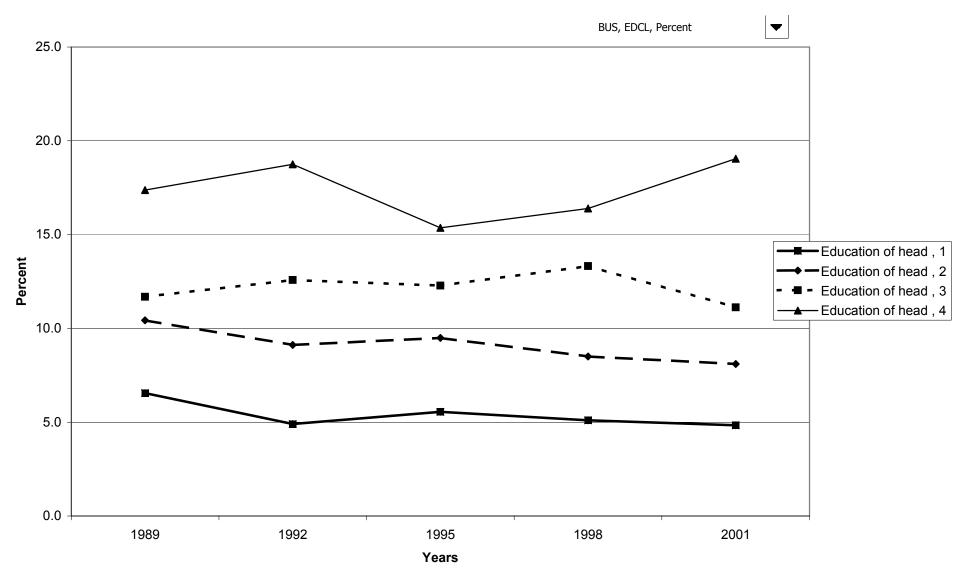

idential real estate for families with holdings, by percentile of net worth



# Percent of families with business equity



# Median value of business equity for families with holdings



# Mean value of business equity for families with holdings



### Percent of families with business equity, by percentile of income



#### Median value of business equity for families with holdings, by percentile of income



#### Mean value of business equity for families with holdings, by percentile of income



### Percent of families with business equity, by age of head



### Median value of business equity for families with holdings, by age of head



### Mean value of business equity for families with holdings, by age of head



### Percent of families with business equity, by education of head



### Median value of business equity for families with holdings, by education of head



### Mean value of business equity for families with holdings, by education of head



### Percent of families with business equity, by race of respondent



### Median value of business equity for families with holdings, by race of respondent



### Mean value of business equity for families with holdings, by race of respondent



### Percent of families with business equity, by work status of head



### Median value of business equity for families with holdings, by work status of head



### Mean value of business equity for families with holdings, by work status of head



### Percent of families with business equity, by region



### Median value of business equity for families with holdings, by r