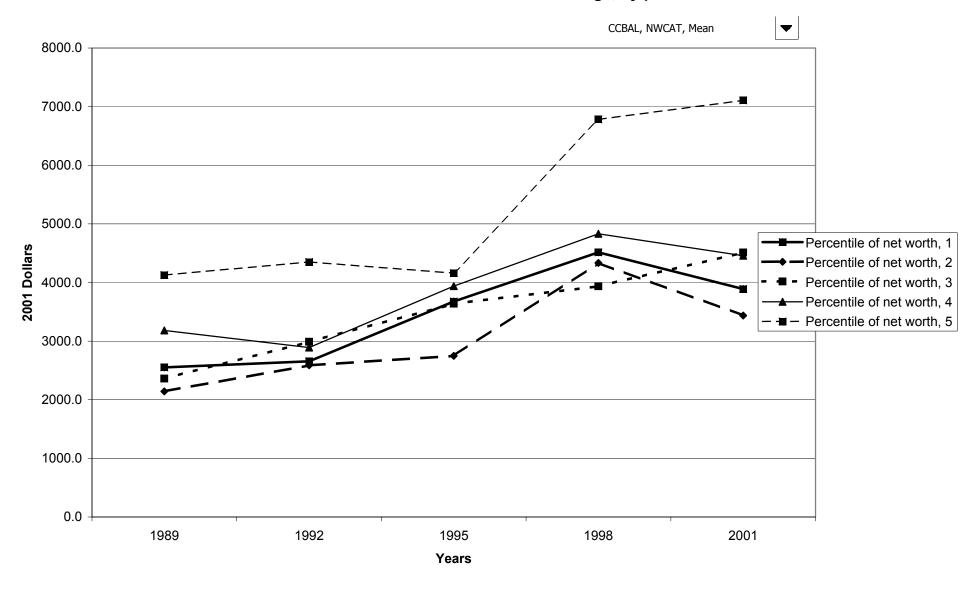

#### Mean value of before-tax family income for all families, by percentile of net worth