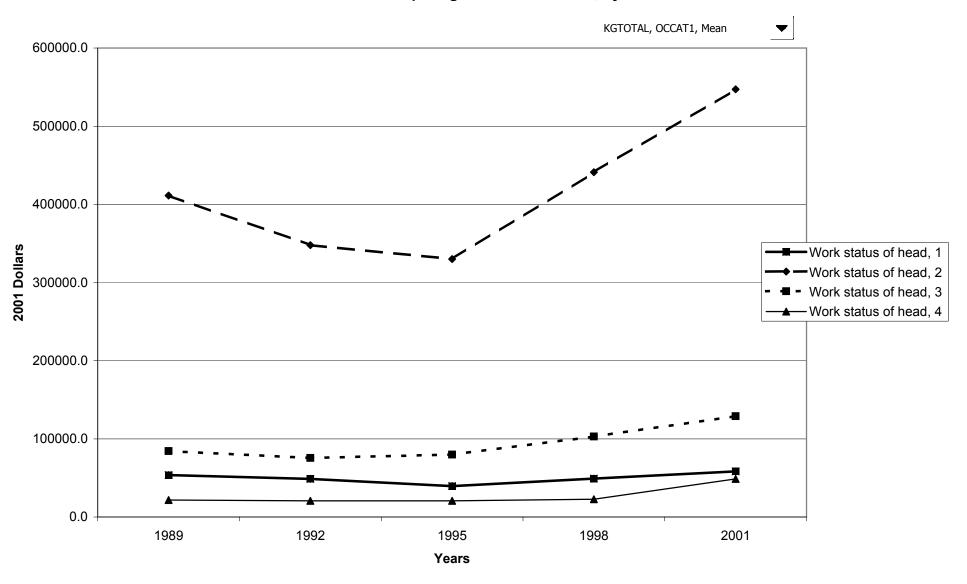

## Mean value of before-tax family income for all families, by work status of head