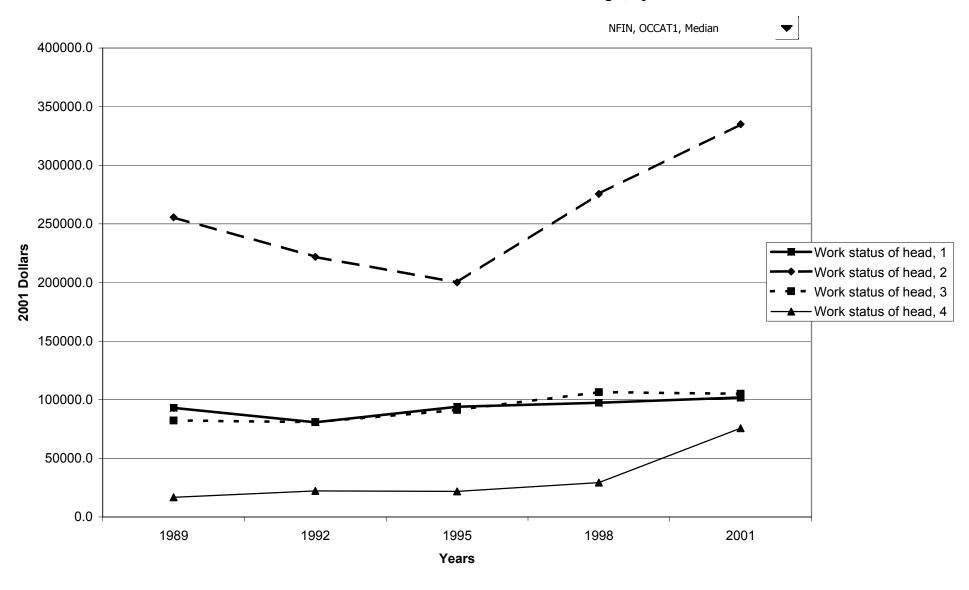

## Median value of before-tax family income for all families, by work status of head