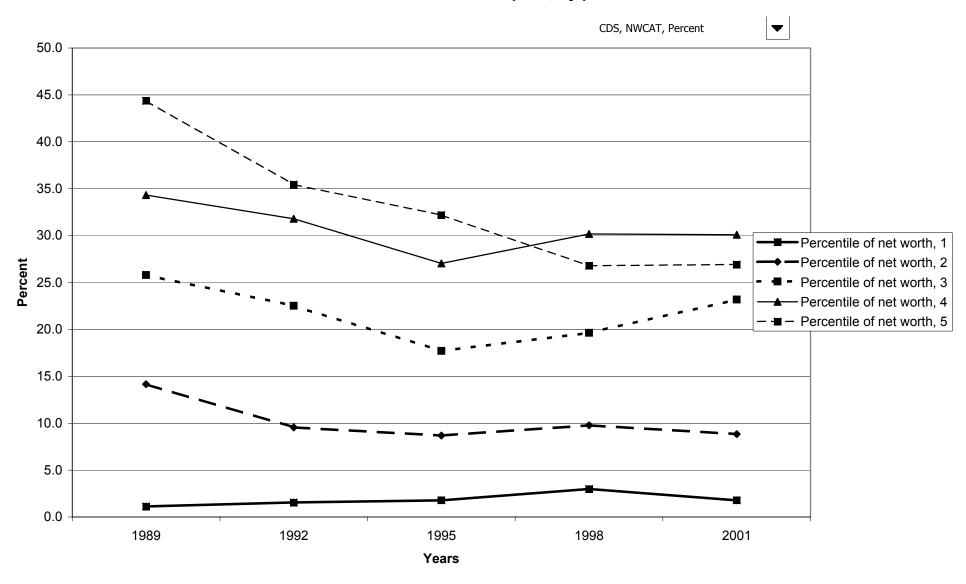

f deposit, by work status of head



### Median value of certificates of deposit for families with holdings, by work status of head



## Mean value of certificates of deposit for families with holdings, by work status of head



## Percent of families with certificates of deposit, by region



## Median value of certificates of deposit for families with holdings, by region



## Mean value of certificates of deposit for families with holdings, by region



## Percent of families with certificates of deposit, by housing status



## Median value of certificates of deposit for families with holdings, by housing status



## Mean value of certificates of deposit for families with holdings, by housing status



### Percent of families with certificates of deposit, by percentile of net worth



### Median value of certificates of deposit for families with holdings, by percentile of net worth



#### Mean value of certificates of deposit for families with holdings, by percentile of net worth



## Percent of families with savings bonds



## Median value of savings bonds for families with holdings



## Mean value of savings bonds for families with holdings



### Percent of families with savings bonds, by percentile of income



## Median value of savings bonds for families with holdings, by percentile of income



### Mean value of savings bonds for families with holdings, by percentile of income



## Percent of families with savings bonds, by age of head



## Median value of savings bonds for families with holdings, by age of head



## Mean value of savings bonds for famil