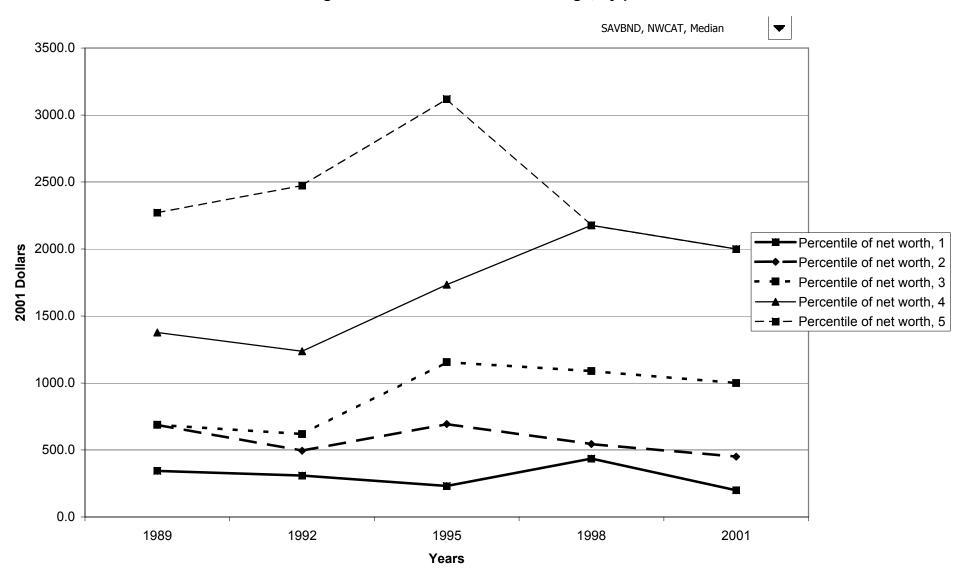

#### Median value of savings bonds for families with holdings, by percentile of net worth