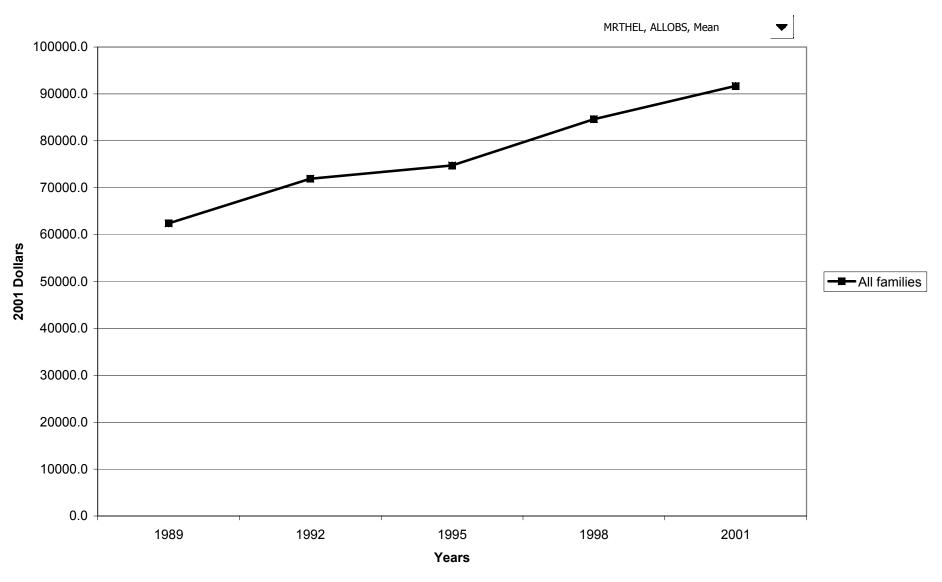

ork status of head



# Percent of families with debt, by region



# Median value of debt for families with holdings, by region



#### Mean value of debt for families with holdings, by region



# Percent of families with debt, by housing status



## Median value of debt for families with holdings, by housing status



# Mean value of debt for families with holdings, by housing status



## Percent of families with debt, by percentile of net worth



## Median value of debt for families with holdings, by percentile of net worth



## Mean value of debt for families with holdings, by percentile of net worth



#### Percent of families with home-secured debt



## Median value of home-secured debt for families with holdings



# Mean value of home-secured debt for families with holdings



## Percent of families with home-secured debt, by percentile of income



#### Median value of home-secured debt for families with holdings, by percentile of income



#### Mean value of home-secured debt for families with holdings, by percentile of income



# Percent of families with home-secured debt, by age of head



# Median value of home-secured debt for families with holdings, by age of head



## Mean value of home-secured debt for families with holdings, by age of head



## Percent of families with home-secured debt, by education of head



# Median value of home-secured debt for families with holdings, by education of head



# Mean value of home-secured debt for families with holdings, by education of head



# Percent of families with home-secured debt, by race of responden