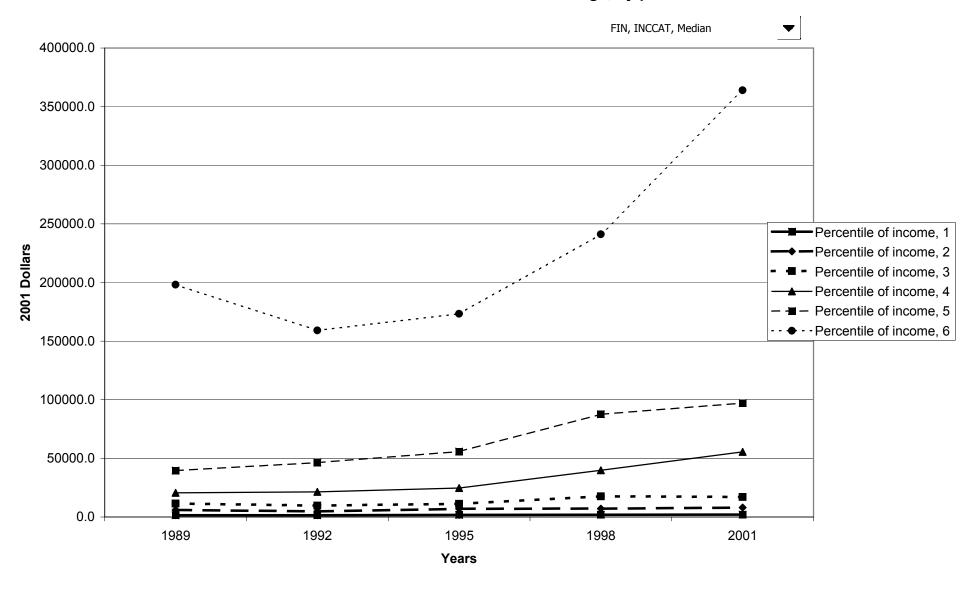

#### Median value of before-tax family income for all families, by percentile of income