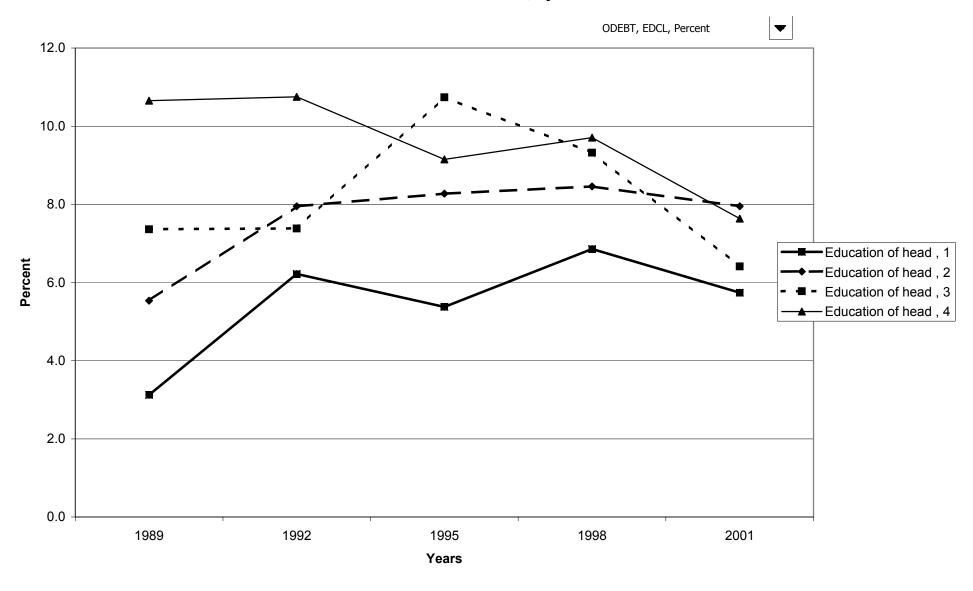

percentile of net worth



#### Mean value of credit card balances for families with holdings, by percentile of net worth



#### Percent of families with other debt



## Median value of other debt for families with holdings



## Mean value of other debt for families with holdings



#### Percent of families with other debt, by percentile of income



#### Median value of other debt for families with holdings, by percentile of income



#### Mean value of other debt for families with holdings, by percentile of income



## Percent of families with other debt, by age of head



## Median value of other debt for families with holdings, by age of head



### Mean value of other debt for families with holdings, by age of head



### Percent of families with other debt, by education of head



### Median value of other debt for families with holdings, by education of head



### Mean value of other debt for families with holdings, by education of head



# Percent of families with other debt, by race of respondent



### Median value of other debt for families with holdings, by race of respondent



### Mean value of other debt for families with holdings, by race of respondent



### Percent of families with other debt, by work status of head



### Median value of other debt for families with holdings, by work status of head



### Mean value of other debt for families with holdings, by work status of head



# Percent of families with other debt, by region



### Median value of other debt for families with holdings, by region



### Mean value of other debt for families wit