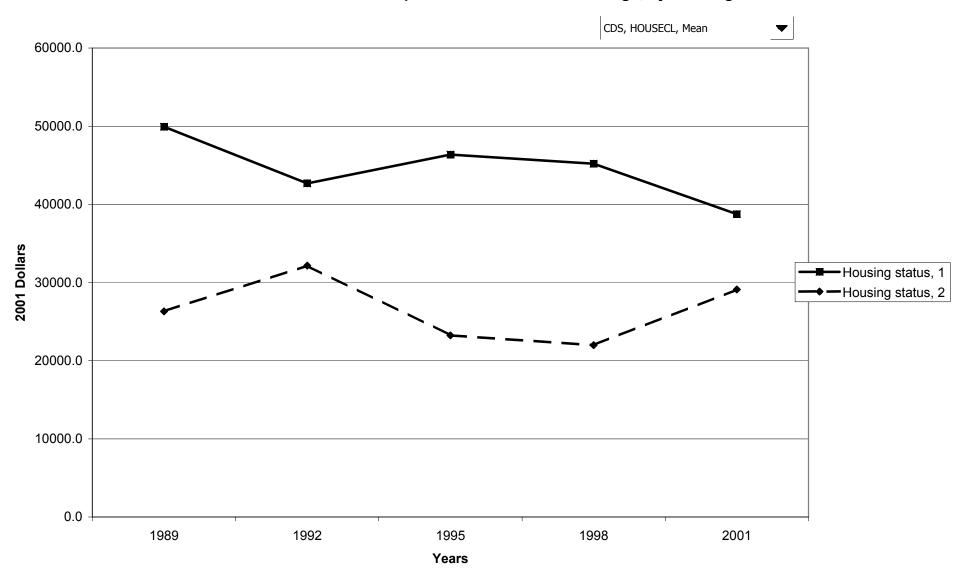

with holdings, by race of respondent



### Percent of families with certificates of deposit, by work status of head



### Median value of certificates of deposit for families with holdings, by work status of head



## Mean value of certificates of deposit for families with holdings, by work status of head



## Percent of families with certificates of deposit, by region



## Median value of certificates of deposit for families with holdings, by region



## Mean value of certificates of deposit for families with holdings, by region



## Percent of families with certificates of deposit, by housing status



## Median value of certificates of deposit for families with holdings, by housing status



## Mean value of certificates of deposit for families with holdings, by housing status



### Percent of families with certificates of deposit, by percentile of net worth



### Median value of certificates of deposit for families with holdings, by percentile of net worth



#### Mean value of certificates of deposit for families with holdings, by percentile of net worth



## Percent of families with savings bonds



## Median value of savings bonds for families with holdings



## Mean value of savings bonds for families with holdings



### Percent of families with savings bonds, by percentile of income



## Median value of savings bonds for families with holdings, by percentile of income



### Mean value of savings bonds for families with holdings, by percentile of income



## Percent of families with savings bonds, by age of head



## Median value of savings bonds fo