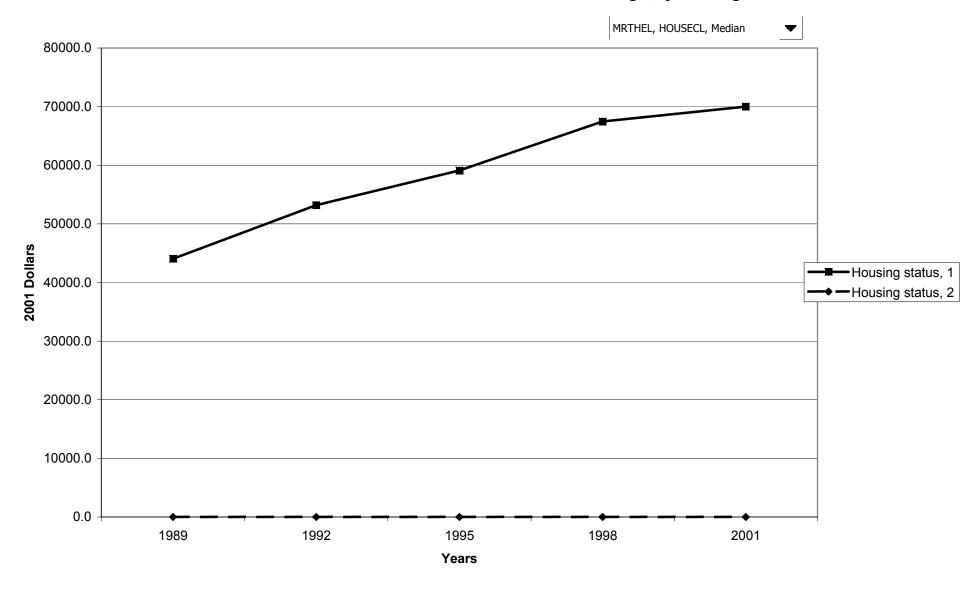

pondent



# Median value of home-secured debt for families with holdings, by race of respondent



# Mean value of home-secured debt for families with holdings, by race of respondent



# Percent of families with home-secured debt, by work status of head



# Median value of home-secured debt for families with holdings, by work status of head



# Mean value of home-secured debt for families with holdings, by work status of head



## Percent of families with home-secured debt, by region



# Median value of home-secured debt for families with holdings, by region



# Mean value of home-secured debt for families with holdings, by region



# Percent of families with home-secured debt, by housing status



## Median value of home-secured debt for families with holdings, by housing status



# Mean value of home-secured debt for families with holdings, by housing status



#### Percent of families with home-secured debt, by percentile of net worth



## Median value of home-secured debt for families with holdings, by percentile of net worth



## Mean value of home-secured debt for families with holdings, by percentile of net worth



#### Percent of families with other residential real estate debt



## Median value of other residential real estate debt for families with holdings



## Mean value of other residential real estate debt for families with holdings



## Percent of families with other residential real estate debt, by percentile of income



# Median value of other residential real estate debt for families with holdings, by percentile of



#### Mean value of oth