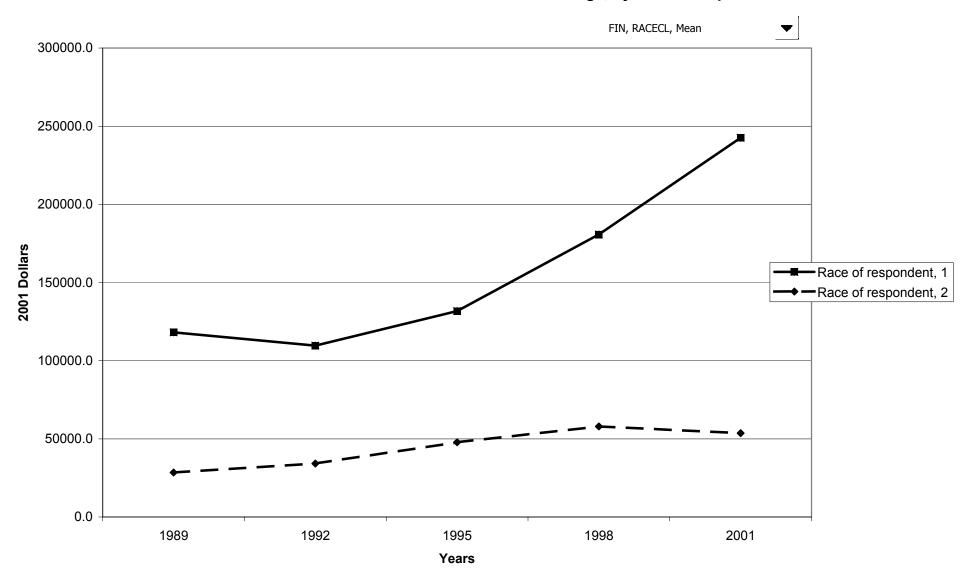

#### Mean value of before-tax family income for all families, by race of respondent