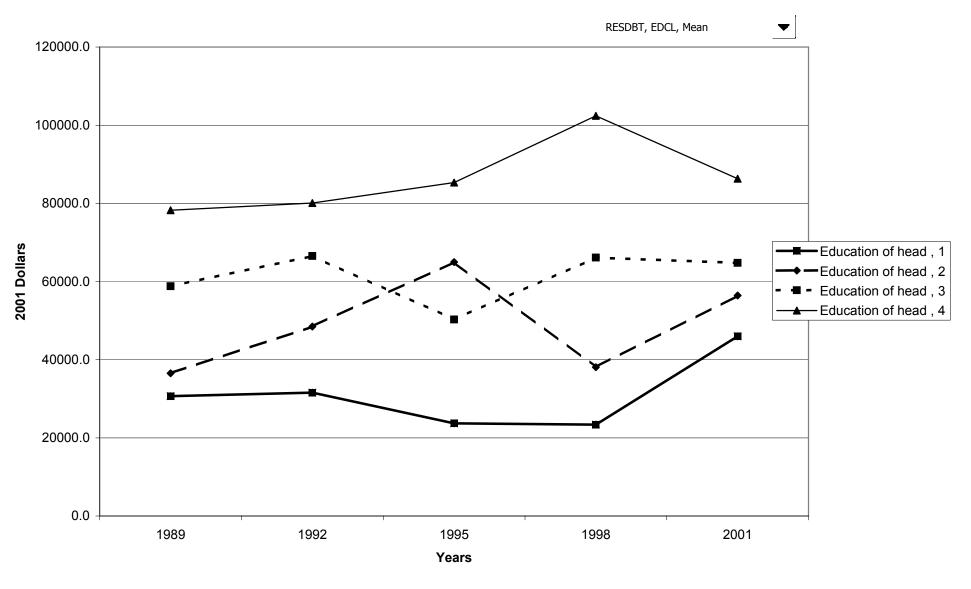

of income



# Median value of other residential real estate debt for families with holdings, by percentile of



#### Mean value of other residential real estate debt for families with holdings, by percentile of income



## Percent of families with other residential real estate debt, by age of head



## Median value of other residential real estate debt for families with holdings, by age of head



## Mean value of other residential real estate debt for families with holdings, by age of head



## Percent of families with other residential real estate debt, by education of head



## Median value of other residential real estate debt for families with holdings, by education of head



## Mean value of other residential real estate debt for families with holdings, by education of head



# Percent of families with other residential real estate debt, by race of respondent



# Median value of other residential real estate debt for families with holdings, by race of respondent



# Mean value of other residential real estate debt for families with holdings, by race of respondent



# Percent of families with other residential real estate debt, by work status of head



## Median value of other residential real estate debt for families with holdings, by work status of head



## Mean value of other residential real estate debt for families with holdings, by work status of head



## Percent of families with other residential real estate debt, by region



# Median value of other residential real estate debt for families with holdings, by region



# Mean value of other resi