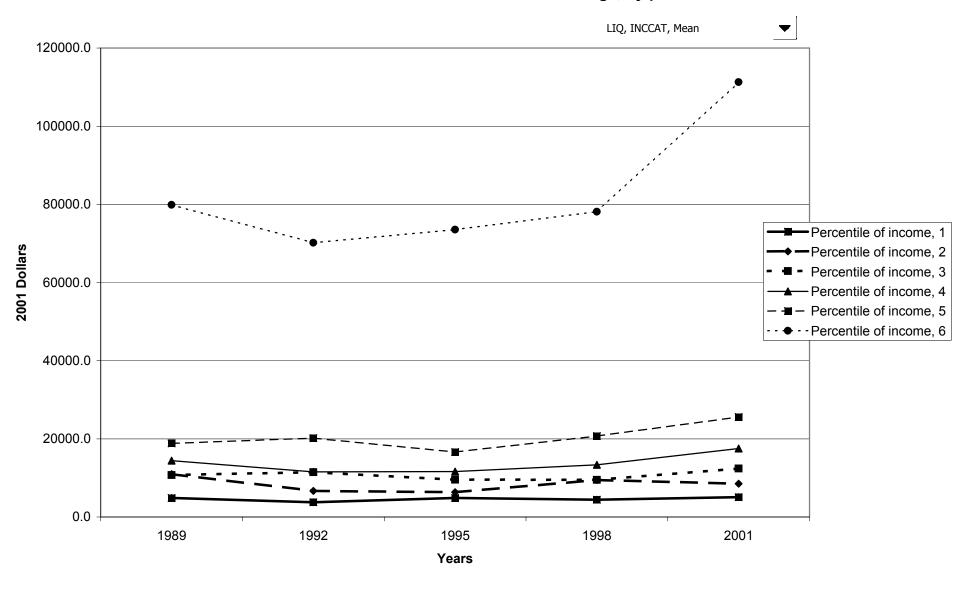

#### Mean value of before-tax family income for all families, by percentile of income