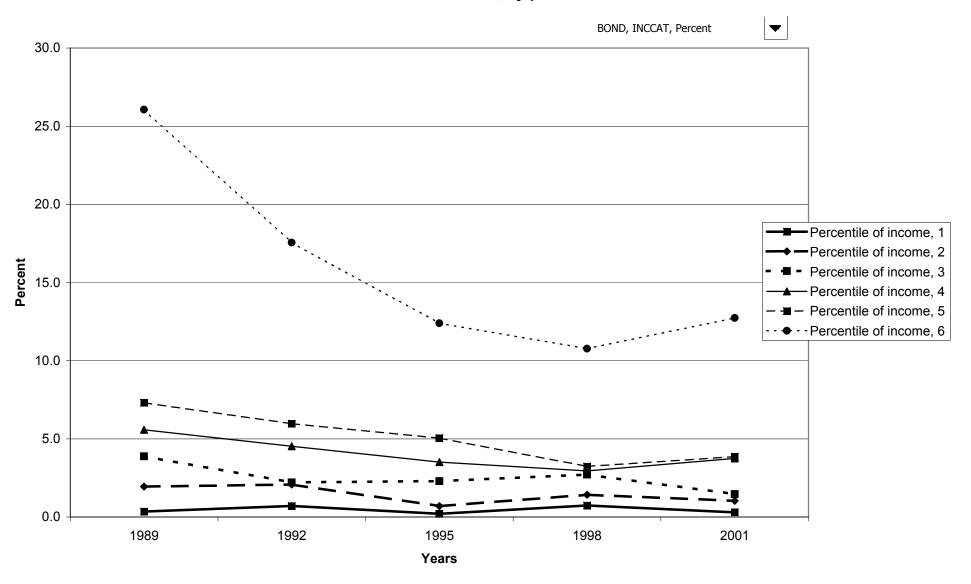

milies with holdings, by region



# Mean value of savings bonds for families with holdings, by region



# Percent of families with savings bonds, by housing status



### Median value of savings bonds for families with holdings, by housing status



#### Mean value of savings bonds for families with holdings, by housing status



### Percent of families with savings bonds, by percentile of net worth



#### Median value of savings bonds for families with holdings, by percentile of net worth



### Mean value of savings bonds for families with holdings, by percentile of net worth



#### Percent of families with bonds



# Median value of bonds for families with holdings



### Mean value of bonds for families with holdings



#### Percent of families with bonds, by percentile of income



#### Median value of bonds for families with holdings, by percentile of income



#### Mean value of bonds for families with holdings, by percentile of income



#### Percent of families with bonds, by age of head



### Median value of bonds for families with holdings, by age of head



#### Mean value of bonds for families with holdings, by age of head



### Percent of families with bonds, by education of head



### Median value of bonds for families with holdings, by education of head



### Mean value of bonds for families with holdings, by education of head



# Percent of families with bonds, by race of respondent



### Median value of bonds for families with holdings, by race of respondent



### Mean value of bonds for families with holdings, by race of respondent



# Percent