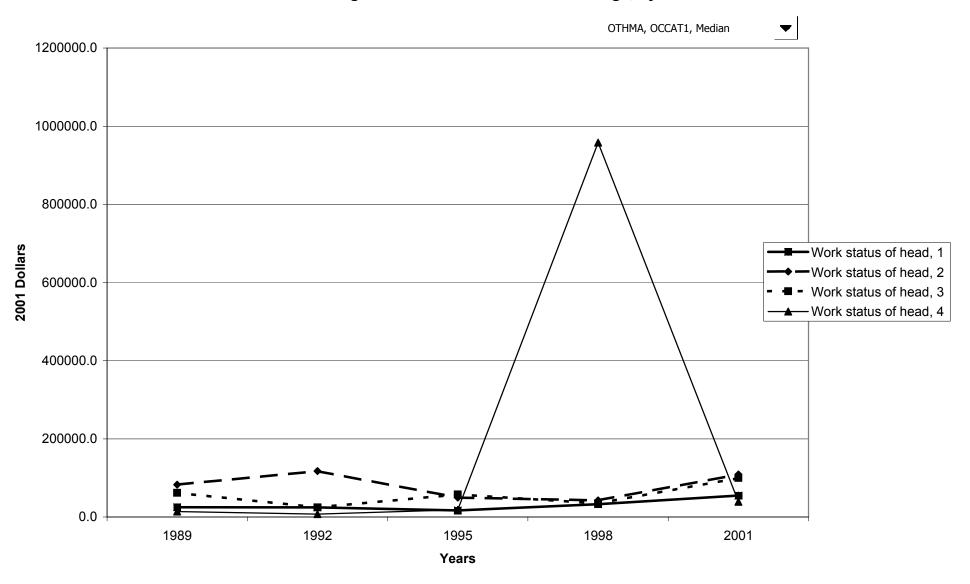

## Median value of other nonfinancial assets for families with holdings, by work status of head