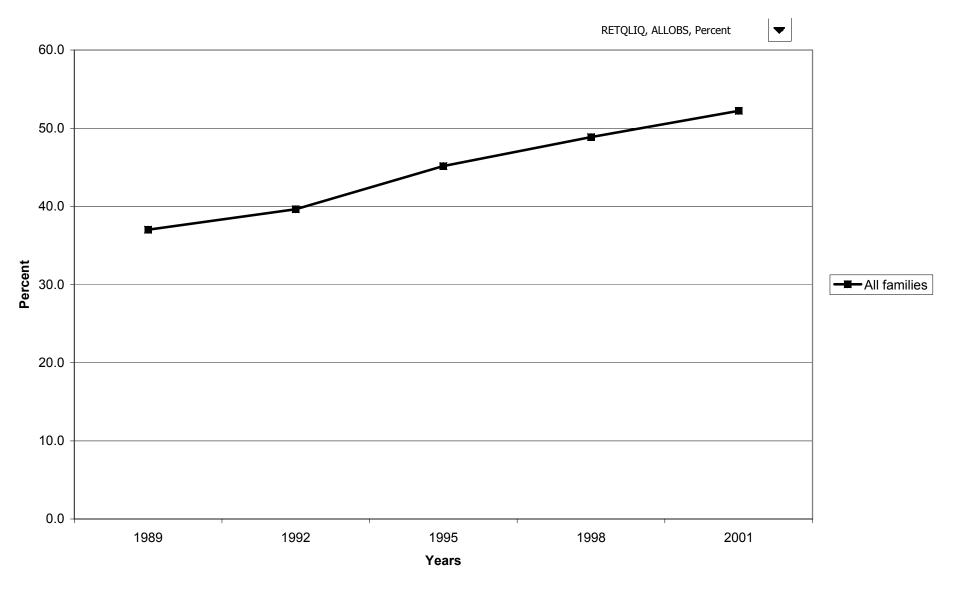

alue of mutual funds for families with holdings, by work status of head



# Percent of families with mutual funds, by region



## Median value of mutual funds for families with holdings, by region



## Mean value of mutual funds for families with holdings, by region



# Percent of families with mutual funds, by housing status



## Median value of mutual funds for families with holdings, by housing status



## Mean value of mutual funds for families with holdings, by housing status



## Percent of families with mutual funds, by percentile of net worth



#### Median value of mutual funds for families with holdings, by percentile of net worth



#### Mean value of mutual funds for families with holdings, by percentile of net worth



#### Percent of families with retirement accounts



## Median value of retirement accounts for families with holdings



## Mean value of retirement accounts for families with holdings



#### Percent of families with retirement accounts, by percentile of income



#### Median value of retirement accounts for families with holdings, by percentile of income



#### Mean value of retirement accounts for families with holdings, by percentile of income



## Percent of families with retirement accounts, by age of head



## Median value of retirement accounts for families with holdings, by age of head



#### Mean value of retirement accounts for families with holdings, by age of head



#### Percent of families with retirement accounts, by education of head



## Median value of retirement accounts for families with holdings, by education of