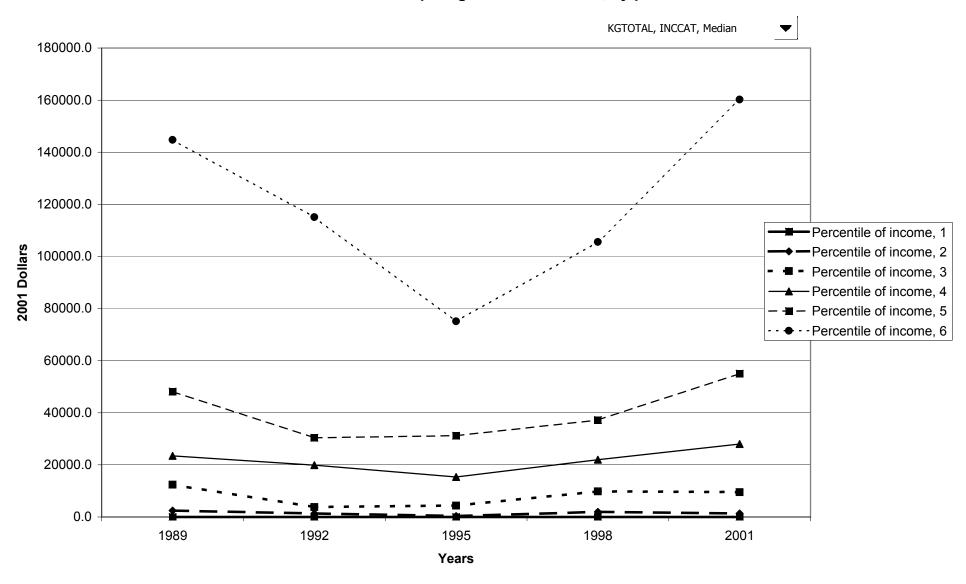

#### Median value of before-tax family income for all families, by percentile of income