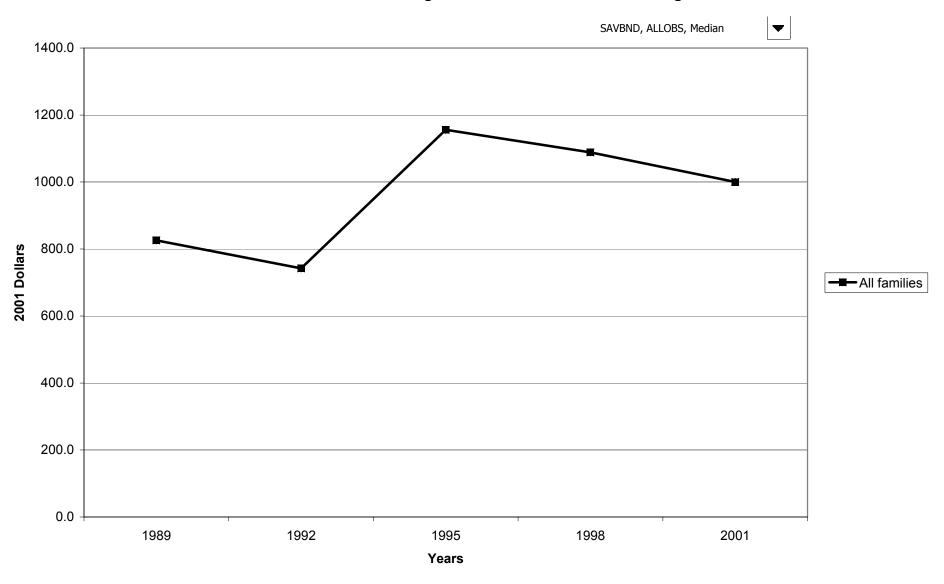

of certificates of deposit for families with holdings, by region



## Mean value of certificates of deposit for families with holdings, by region



## Percent of families with certificates of deposit, by housing status



## Median value of certificates of deposit for families with holdings, by housing status



## Mean value of certificates of deposit for families with holdings, by housing status



### Percent of families with certificates of deposit, by percentile of net worth



### Median value of certificates of deposit for families with holdings, by percentile of net worth



#### Mean value of certificates of deposit for families with holdings, by percentile of net worth



## Percent of families with savings bonds



## Median value of savings bonds for families with holdings



## Mean value of savings bonds for families with holdings



### Percent of families with savings bonds, by percentile of income



## Median value of savings bonds for families with holdings, by percentile of income



### Mean value of savings bonds for families with holdings, by percentile of income



## Percent of families with savings bonds, by age of head



## Median value of savings bonds for families with holdings, by age of head



## Mean value of savings bonds for families with holdings, by age of head



## Percent of families with savings bonds, by education of head



### Median value of savings bonds for families with holdings, by education of head



## Mean value of savings bonds for families with holdings, by education of head



# Percent of families with savings bon