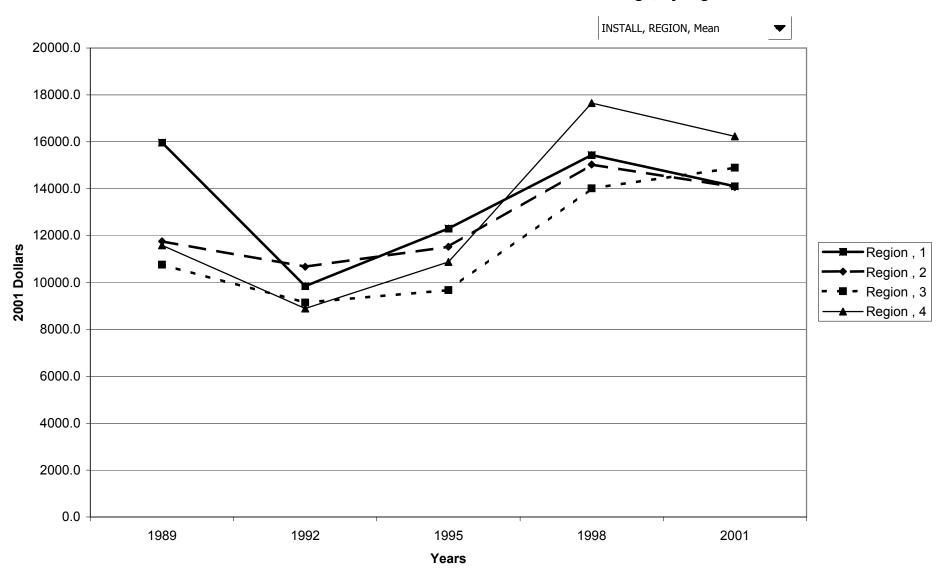

# Mean value of installment loans for families with holdings, by education of head



# Percent of families with installment loans, by race of respondent



## Median value of installment loans for families with holdings, by race of respondent



# Mean value of installment loans for families with holdings, by race of respondent



# Percent of families with installment loans, by work status of head



# Median value of installment loans for families with holdings, by work status of head



## Mean value of installment loans for families with holdings, by work status of head



## Percent of families with installment loans, by region



## Median value of installment loans for families with holdings, by region



#### Mean value of installment loans for families with holdings, by region



# Percent of families with installment loans, by housing status



## Median value of installment loans for families with holdings, by housing status



#### Mean value of installment loans for families with holdings, by housing status



## Percent of families with installment loans, by percentile of net worth



#### Median value of installment loans for families with holdings, by percentile of net worth



#### Mean value of installment loans for families with holdings, by percentile of net worth



#### Percent of families with other lines of credit



#### Median value of other lines of credit for families with holdings



## Mean value of other lines of credit for families with holdings



## Percent of families with other lines of credit, by percentile of income



#### Median val