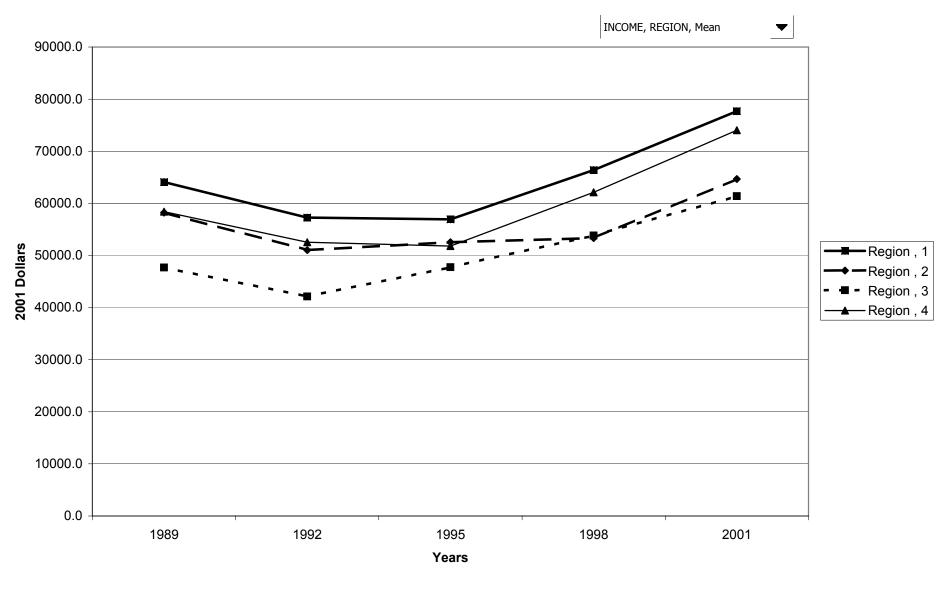

n value of before-tax family income for all families, by education of head



## Percent of families with before-tax family income, by race of respondent



#### Median value of before-tax family income for all families, by race of respondent



#### Mean value of before-tax family income for all families, by race of respondent



## Percent of families with before-tax family income, by work status of head



## Median value of before-tax family income for all families, by work status of head



## Mean value of before-tax family income for all families, by work status of head



## Percent of families with before-tax family income, by region



## Median value of before-tax family income for all families, by region



## Mean value of before-tax family income for all families, by region



## Percent of families with before-tax family income, by housing status



## Median value of before-tax family income for all families, by housing status



## Mean value of before-tax family income for all families, by housing status



## Percent of families with before-tax family income, by percentile of net worth



#### Median value of before-tax family income for all families, by percentile of net worth



#### Mean value of before-tax family income for all families, by percentile of net worth



#### Percent of families with net worth



#### Median value of net worth for all families



#### Mean value of net worth for all families



#### Percent of families with net worth, by percentile of income



#### Median value of net worth for all families, by percentile of income



##