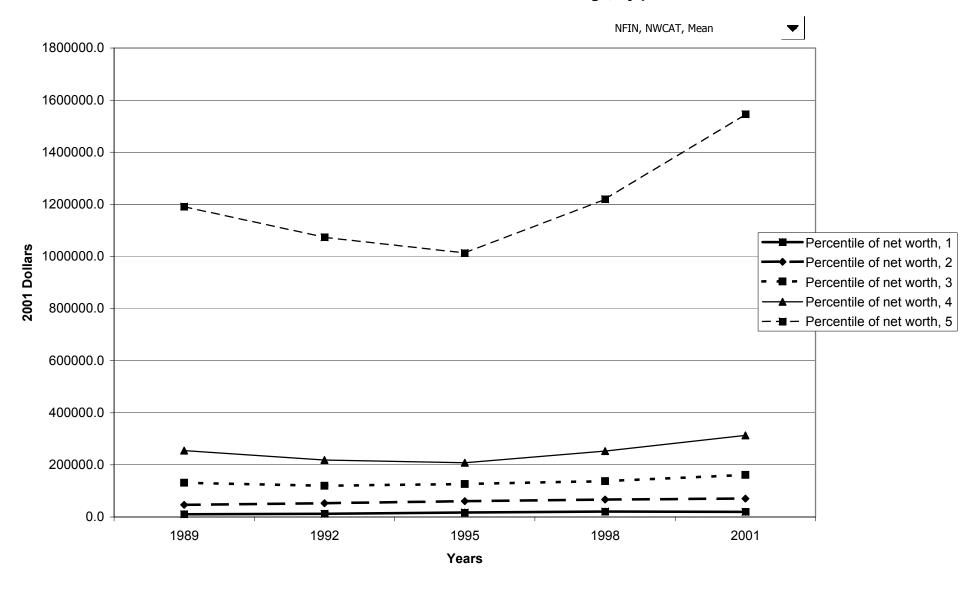

#### Mean value of before-tax family income for all families, by percentile of net worth