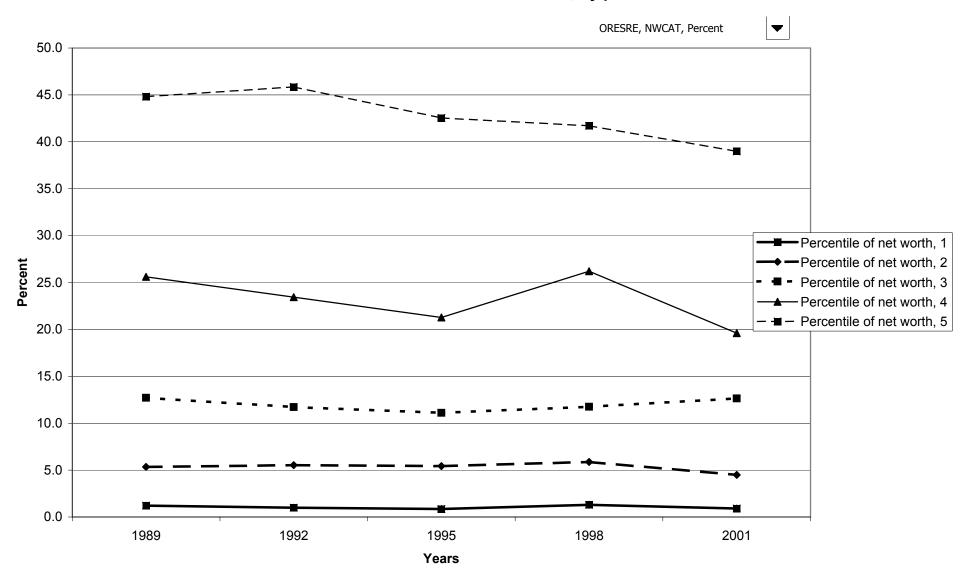

## Percent of families with before-tax family income, by percentile of net worth