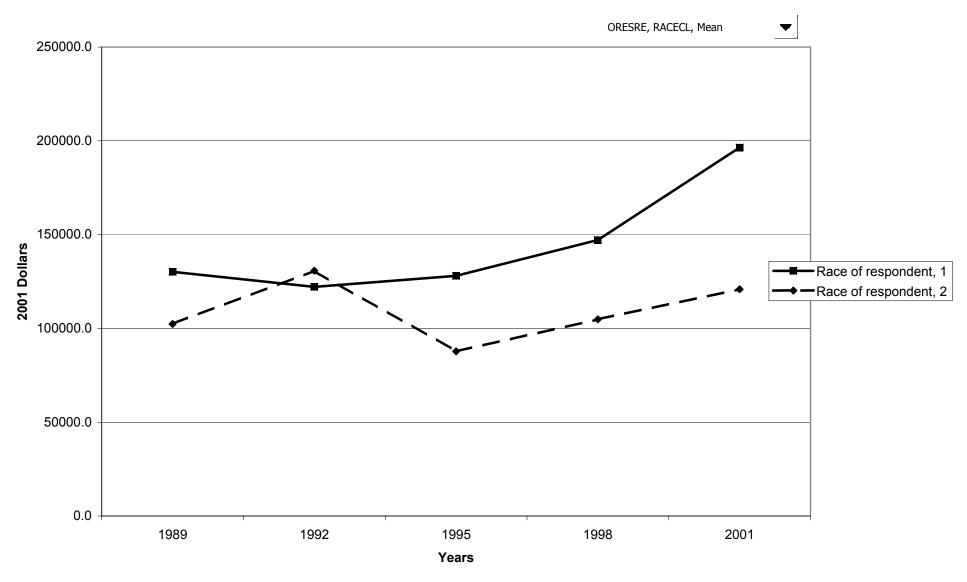

#### Mean value of before-tax family income for all families, by race of respondent