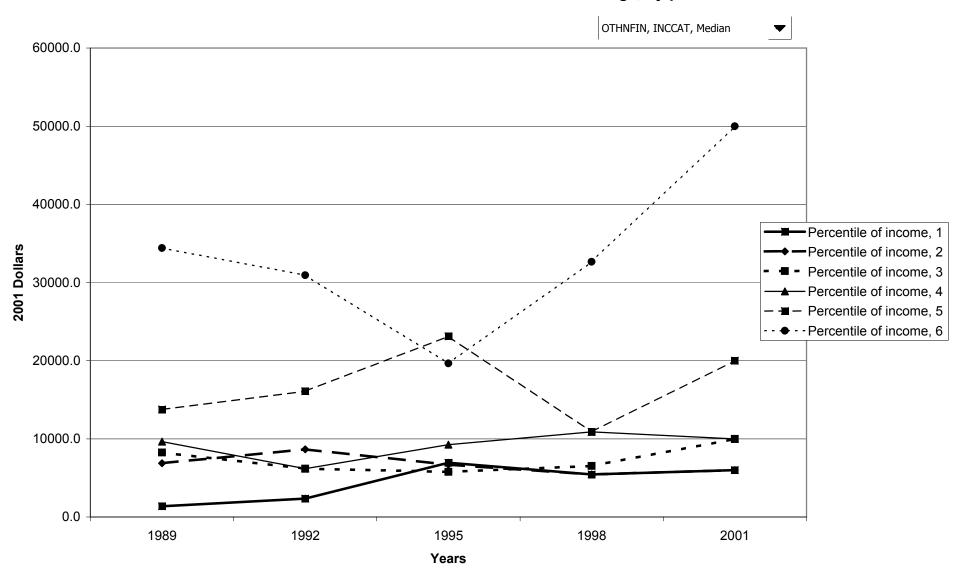

#### Median value of before-tax family income for all families, by percentile of income