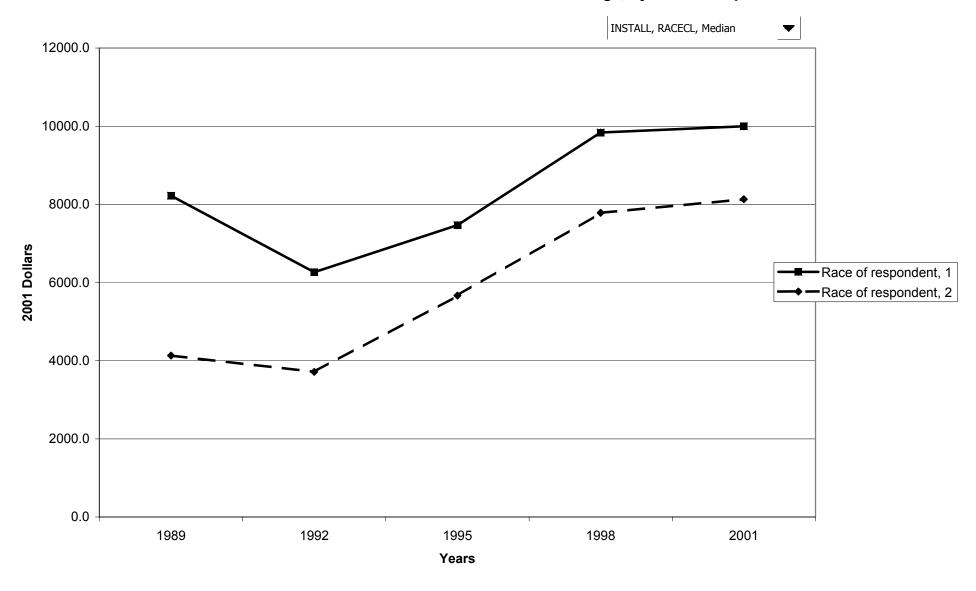

#### Median value of before-tax family income for all families, by race of respondent