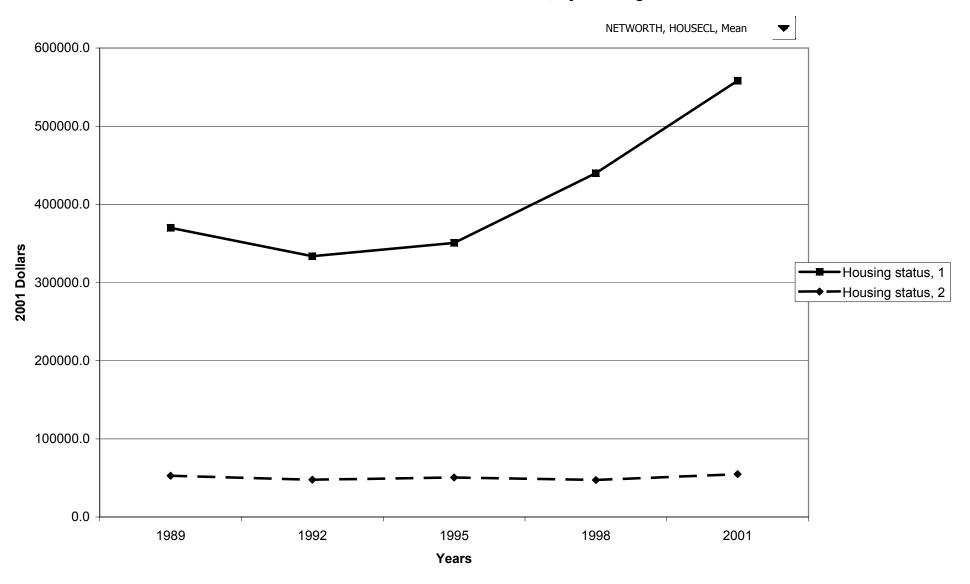

, by education of head



# Percent of families with net worth, by race of respondent



## Median value of net worth for all families, by race of respondent



## Mean value of net worth for all families, by race of respondent



## Percent of families with net worth, by work status of head



## Median value of net worth for all families, by work status of head



## Mean value of net worth for all families, by work status of head



# Percent of families with net worth, by region



## Median value of net worth for all families, by region



## Mean value of net worth for all families, by region



# Percent of families with net worth, by housing status



## Median value of net worth for all families, by housing status



## Mean value of net worth for all families, by housing status



## Percent of families with net worth, by percentile of net worth



#### Median value of net worth for all families, by percentile of net worth



#### Mean value of net worth for all families, by percentile of net worth



#### Percent of families with assets



## Median value of assets for families with holdings



## Mean value of assets for families with holdings



#### Percent of families with assets, by percentile of income



#### Median value of assets for families with holdings, by percentile of income



#### Mean value of assets for families with holdings, by percentile of income



## Percent of families with assets, by age of head



## Median value of assets for families with holdings, by age of head



#### Mean value of assets for families with holdings, by age of head