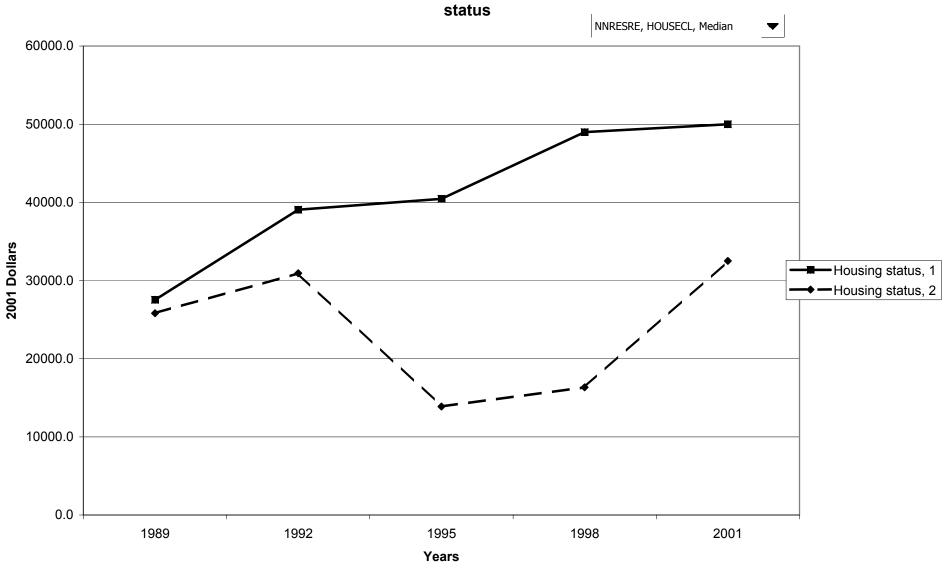

#### Percent of families with net equity in non-residential real estate, by work status of head



# Median value of net equity in non-residential real estate for families with holdings, by work status



### Mean value of net equity in non-residential real estate for families with holdings, by work status of



#### Percent of families with net equity in non-residential real estate, by region



#### Median value of net equity in non-residential real estate for families with holdings, by region



#### Mean value of net equity in non-residential real estate for families with holdings, by region



#### Percent of families with net equity in non-residential real estate, by housing status



# Median value of net equity in non-residential real estate for families with holdings, by housing



#### Mean value of net equity in non-residential real estate for families with holdings, by housing status



#### Percent of families with net equity in non-residential real estate, by percentile of net worth



# Median value of net equity in non-residential real estate for families with holdings, by percentile of net worth



# Mean value of net equity in non-residential real estate for families with holdings, by percentile of net worth



# Percent of families with business equity



# Median value of business equity for families with holdings



# Mean value of business equity for families with holdings



### Percent of families with business equity, by percentile of income



#### Median value of business equity for families with holdings, by percentile of income



#### Mean valu