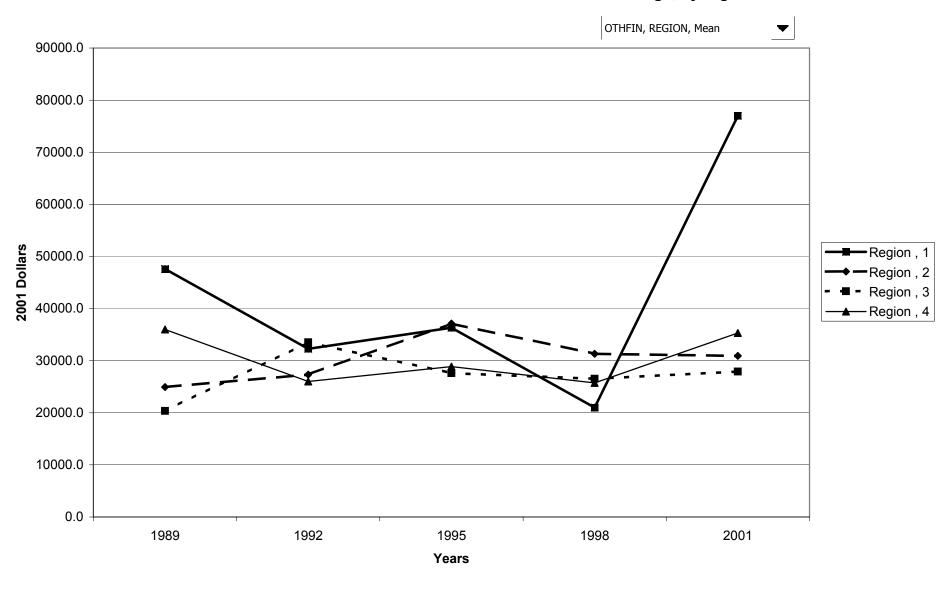

ilies with holdings, by education of head



# Percent of families with other financial assets, by race of respondent



### Median value of other financial assets for families with holdings, by race of respondent



# Mean value of other financial assets for families with holdings, by race of respondent



# Percent of families with other financial assets, by work status of head



# Median value of other financial assets for families with holdings, by work status of head



### Mean value of other financial assets for families with holdings, by work status of head



# Percent of families with other financial assets, by region



# Median value of other financial assets for families with holdings, by region



# Mean value of other financial assets for families with holdings, by region



# Percent of families with other financial assets, by housing status



# Median value of other financial assets for families with holdings, by housing status



# Mean value of other financial assets for families with holdings, by housing status



# Percent of families with other financial assets, by percentile of net worth



### Median value of other financial assets for families with holdings, by percentile of net worth



### Mean value of other financial assets for families with holdings, by percentile of net worth



# Percent of families with stock holdings, direct or indirect



# Median value of stock holdings, direct or indirect for families with holdings



# Mean value of stock holdings, direct or indirect for families with holdings



### Percent of families with stock hol