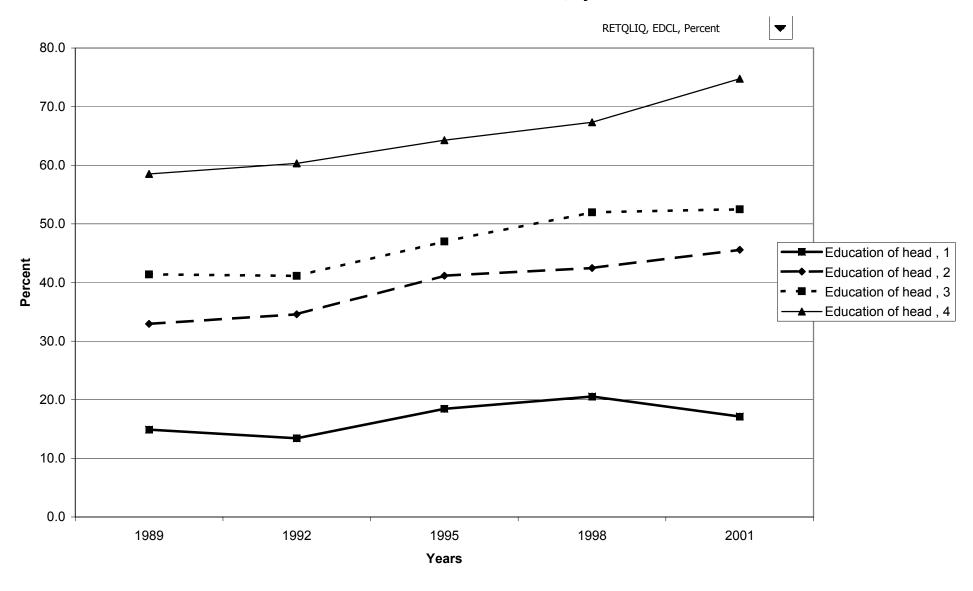

s, by percentile of net worth



#### Percent of families with retirement accounts



## Median value of retirement accounts for families with holdings



## Mean value of retirement accounts for families with holdings



#### Percent of families with retirement accounts, by percentile of income



#### Median value of retirement accounts for families with holdings, by percentile of income



#### Mean value of retirement accounts for families with holdings, by percentile of income



## Percent of families with retirement accounts, by age of head



## Median value of retirement accounts for families with holdings, by age of head



#### Mean value of retirement accounts for families with holdings, by age of head



#### Percent of families with retirement accounts, by education of head



## Median value of retirement accounts for families with holdings, by education of head



#### Mean value of retirement accounts for families with holdings, by education of head



## Percent of families with retirement accounts, by race of respondent



## Median value of retirement accounts for families with holdings, by race of respondent



## Mean value of retirement accounts for families with holdings, by race of respondent



## Percent of families with retirement accounts, by work status of head



#### Median value of retirement accounts for families with holdings, by work status of head



## Mean value of retirement accounts for families with holdings, by work status of head



## Percent of families with retirement accounts, by region



## Median value of retirement account