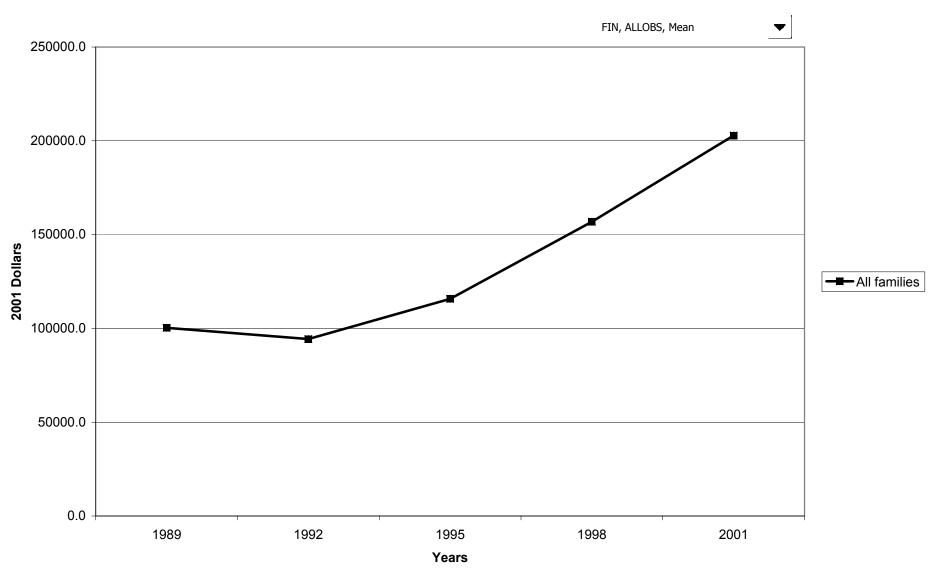

# Percent of families with assets, by region



## Median value of assets for families with holdings, by region



## Mean value of assets for families with holdings, by region



# Percent of families with assets, by housing status



## Median value of assets for families with holdings, by housing status



## Mean value of assets for families with holdings, by housing status



## Percent of families with assets, by percentile of net worth



#### Median value of assets for families with holdings, by percentile of net worth



## Mean value of assets for families with holdings, by percentile of net worth



#### Percent of families with financial assets



## Median value of financial assets for families with holdings



## Mean value of financial assets for families with holdings



## Percent of families with financial assets, by percentile of income



#### Median value of financial assets for families with holdings, by percentile of income



#### Mean value of financial assets for families with holdings, by percentile of income



## Percent of families with financial assets, by age of head



## Median value of financial assets for families with holdings, by age of head



#### Mean value of financial assets for families with holdings, by age of head



## Percent of families with financial assets, by education of head



#### Median value of financial assets for families with holdings, by education of head



#### Mean value of financial assets for families with holdings, by education of head



# Percent of families with financial assets, by race of responden