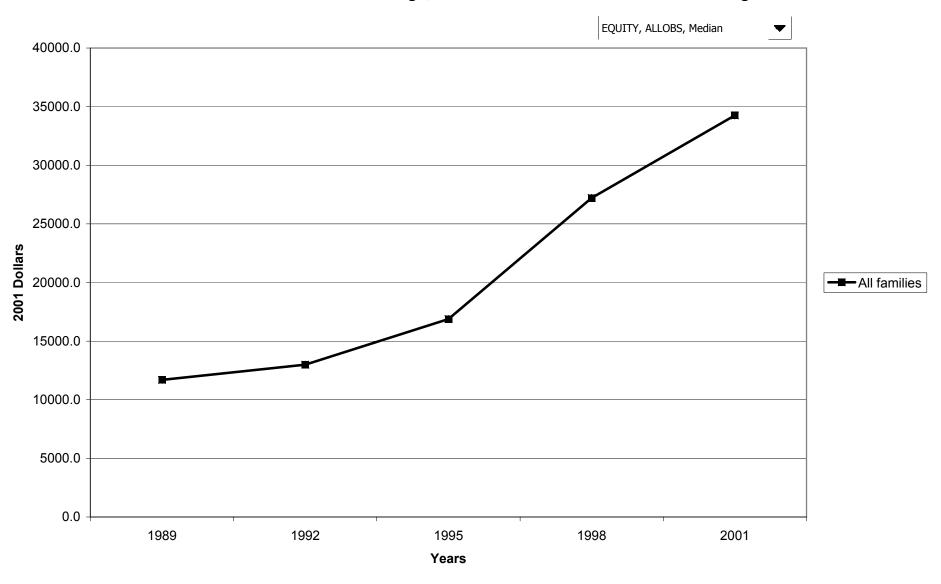

s for families with holdings, by region



# Mean value of other financial assets for families with holdings, by region



# Percent of families with other financial assets, by housing status



# Median value of other financial assets for families with holdings, by housing status



# Mean value of other financial assets for families with holdings, by housing status



# Percent of families with other financial assets, by percentile of net worth



### Median value of other financial assets for families with holdings, by percentile of net worth



### Mean value of other financial assets for families with holdings, by percentile of net worth



# Percent of families with stock holdings, direct or indirect



# Median value of stock holdings, direct or indirect for families with holdings



# Mean value of stock holdings, direct or indirect for families with holdings



### Percent of families with stock holdings, direct or indirect, by percentile of income



# Median value of stock holdings, direct or indirect for families with holdings, by percentile of



### Mean value of stock holdings, direct or indirect for families with holdings, by percentile of income



# Percent of families with stock holdings, direct or indirect, by age of head



### Median value of stock holdings, direct or indirect for families with holdings, by age of head



### Mean value of stock holdings, direct or indirect for families with holdings, by age of head



# Percent of families with stock holdings, direct or indirect, by education of head



# Median value of stock holdings, direct or indi