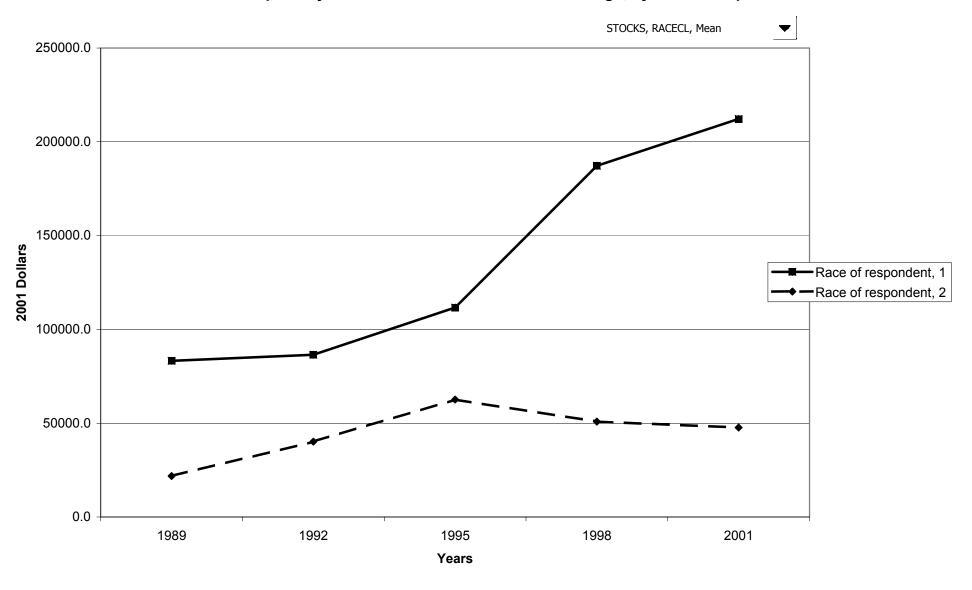

### Mean value of publicly traded stock for families with holdings, by race of respondent