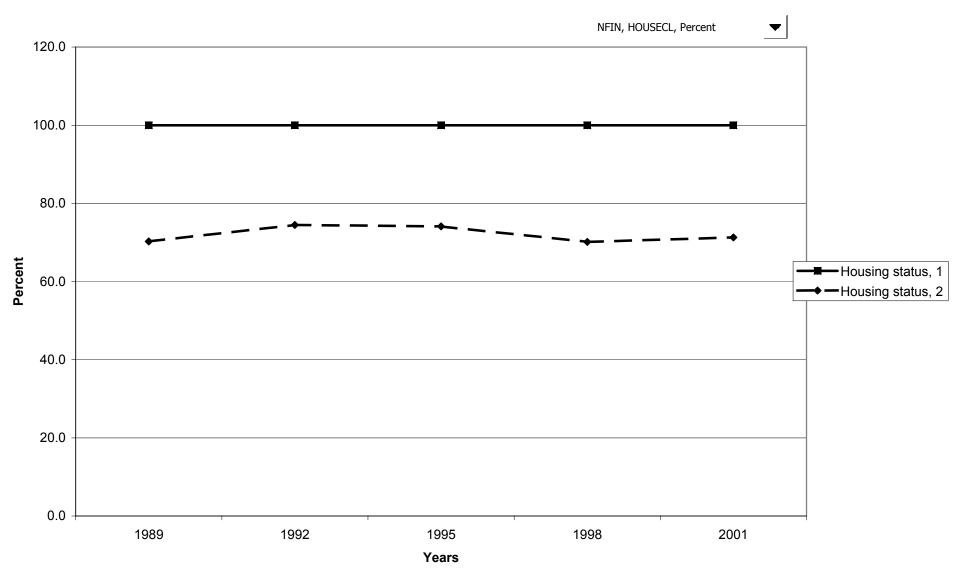

Percent of families with nonfinancial assets, by race of respondent



# Median value of nonfinancial assets for families with holdings, by race of respondent



#### Mean value of nonfinancial assets for families with holdings, by race of respondent



# Percent of families with nonfinancial assets, by work status of head



#### Median value of nonfinancial assets for families with holdings, by work status of head



#### Mean value of nonfinancial assets for families with holdings, by work status of head



# Percent of families with nonfinancial assets, by region



# Median value of nonfinancial assets for families with holdings, by region



# Mean value of nonfinancial assets for families with holdings, by region



# Percent of families with nonfinancial assets, by housing status



# Median value of nonfinancial assets for families with holdings, by housing status



# Mean value of nonfinancial assets for families with holdings, by housing status



# Percent of families with nonfinancial assets, by percentile of net worth



#### Median value of nonfinancial assets for families with holdings, by percentile of net worth



#### Mean value of nonfinancial assets for families with holdings, by percentile of net worth



#### Percent of families with owned vehicles



## Median value of owned vehicles for families with holdings



## Mean value of owned vehicles for families with holdings



### Percent of families with owned vehicles, by percentile of income



# Median value of owned vehicles for families with holdings, by percentile of income



# Mean value of ow