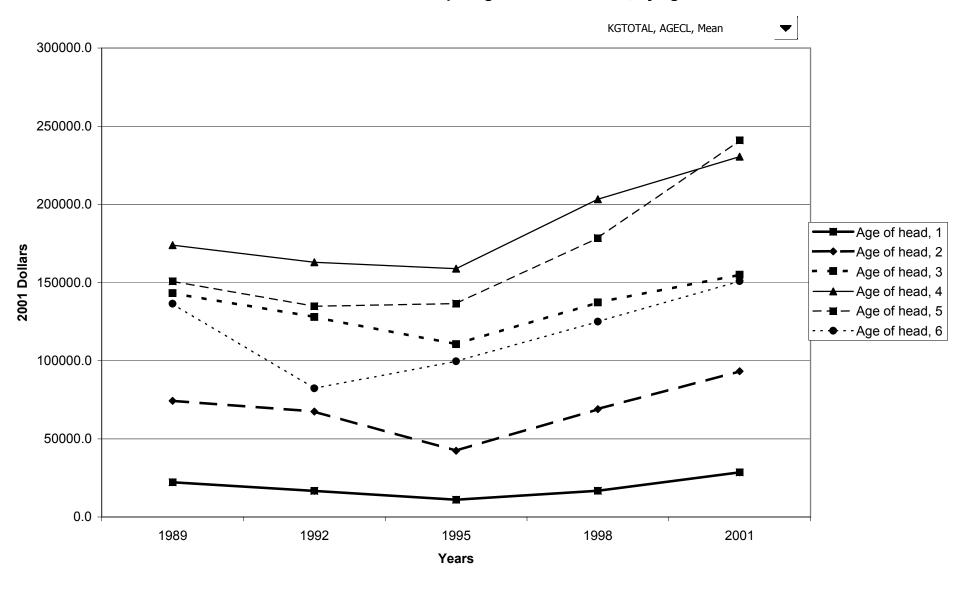

#### Mean value of other nonfinancial assets for families with holdings, by percentile of net worth



# Percent of families with unrealized net capital gain



# Median value of unrealized net capital gain for all families



# Mean value of unrealized net capital gain for all families



## Percent of families with unrealized net capital gain, by percentile of income



### Median value of unrealized net capital gain for all families, by percentile of income



### Mean value of unrealized net capital gain for all families, by percentile of income



## Percent of families with unrealized net capital gain, by age of head



### Median value of unrealized net capital gain for all families, by age of head



### Mean value of unrealized net capital gain for all families, by age of head



### Percent of families with unrealized net capital gain, by education of head



## Median value of unrealized net capital gain for all families, by education of head



## Mean value of unrealized net capital gain for all families, by education of head



## Percent of families with unrealized net capital gain, by race of respondent



### Median value of unrealized net capital gain for all families, by race of respondent



## Mean value of unrealized net capital gain for all families, by race of respondent



### Percent of families with unrealized net capital gain, by work status of head



## Median value of unrealized net capital gain for all families, by work status of head



#### Mean value of unrealized net capital gain for all families, by work status of head



#### Percent