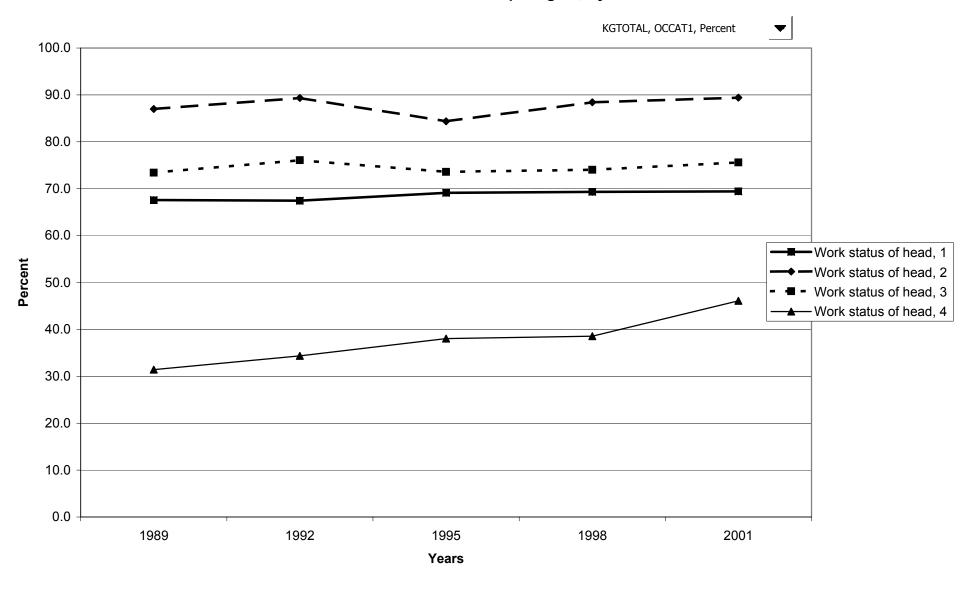

capital gain, by age of head



### Median value of unrealized net capital gain for all families, by age of head



### Mean value of unrealized net capital gain for all families, by age of head



### Percent of families with unrealized net capital gain, by education of head



## Median value of unrealized net capital gain for all families, by education of head



## Mean value of unrealized net capital gain for all families, by education of head



## Percent of families with unrealized net capital gain, by race of respondent



### Median value of unrealized net capital gain for all families, by race of respondent



## Mean value of unrealized net capital gain for all families, by race of respondent



### Percent of families with unrealized net capital gain, by work status of head



## Median value of unrealized net capital gain for all families, by work status of head



#### Mean value of unrealized net capital gain for all families, by work status of head



#### Percent of families with unrealized net capital gain, by region



# Median value of unrealized net capital gain for all families, by region



## Mean value of unrealized net capital gain for all families, by region



# Percent of families with unrealized net capital gain, by housing status



## Median value of unrealized net capital gain for all families, by housing status



## Mean value of unrealized net capital gain for all families, by housing status



## Percent of families with unrealized net capital gain, by percentile of net worth



#### Median value of unrealized net capital gain for all