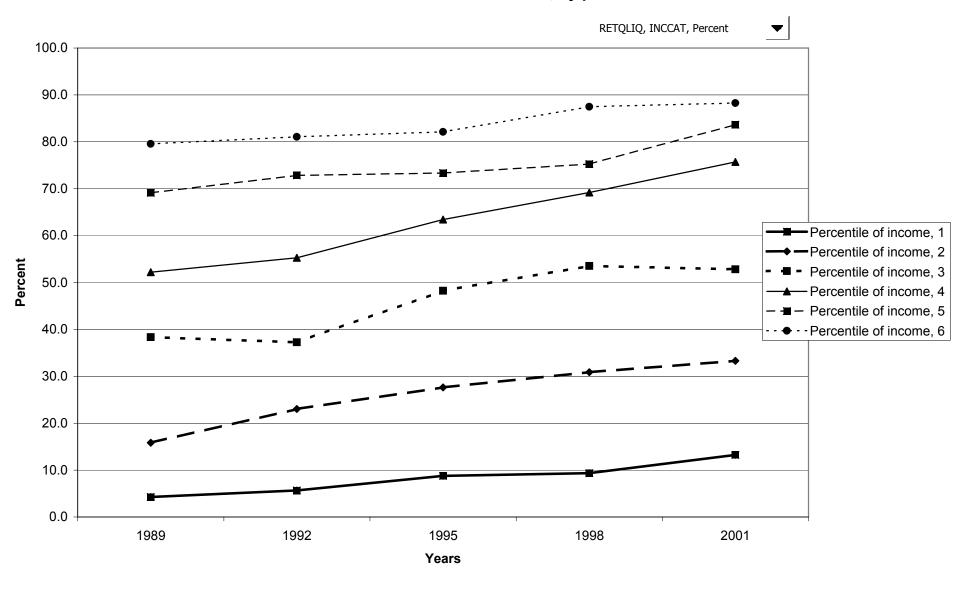

e of mutual funds for families with holdings, by region



# Percent of families with mutual funds, by housing status



## Median value of mutual funds for families with holdings, by housing status



## Mean value of mutual funds for families with holdings, by housing status



## Percent of families with mutual funds, by percentile of net worth



#### Median value of mutual funds for families with holdings, by percentile of net worth



#### Mean value of mutual funds for families with holdings, by percentile of net worth



#### Percent of families with retirement accounts



## Median value of retirement accounts for families with holdings



## Mean value of retirement accounts for families with holdings



#### Percent of families with retirement accounts, by percentile of income



#### Median value of retirement accounts for families with holdings, by percentile of income



#### Mean value of retirement accounts for families with holdings, by percentile of income



## Percent of families with retirement accounts, by age of head



## Median value of retirement accounts for families with holdings, by age of head



#### Mean value of retirement accounts for families with holdings, by age of head



#### Percent of families with retirement accounts, by education of head



## Median value of retirement accounts for families with holdings, by education of head



#### Mean value of retirement accounts for families with holdings, by education of head



## Percent of families with retirement accounts, by race of respondent



## Median value of retirement accounts f