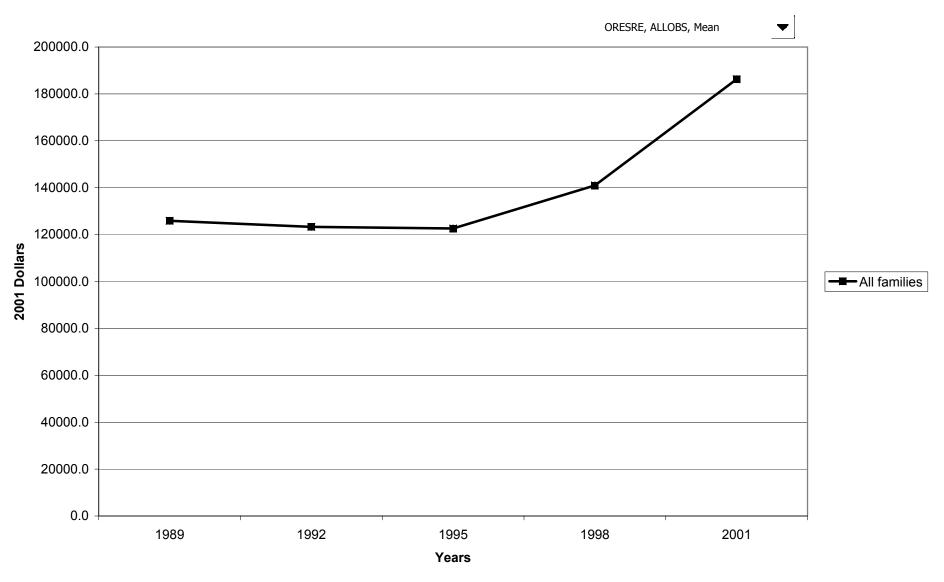

Mean value of primary residence for families with holdings, by region



# Percent of families with primary residence, by housing status



# Median value of primary residence for families with holdings, by housing status



## Mean value of primary residence for families with holdings, by housing status



#### Percent of families with primary residence, by percentile of net worth



#### Median value of primary residence for families with holdings, by percentile of net worth



#### Mean value of primary residence for families with holdings, by percentile of net worth



#### Percent of families with other residential real estate



#### Median value of other residential real estate for families with holdings



## Mean value of other residential real estate for families with holdings



#### Percent of families with other residential real estate, by percentile of income



### Median value of other residential real estate for families with holdings, by percentile of income



#### Mean value of other residential real estate for families with holdings, by percentile of income



## Percent of families with other residential real estate, by age of head



#### Median value of other residential real estate for families with holdings, by age of head



### Mean value of other residential real estate for families with holdings, by age of head



## Percent of families with other residential real estate, by education of head



#### Median value of other residential real estate for families with holdings, by education of head



#### Mean value of other residential real estat