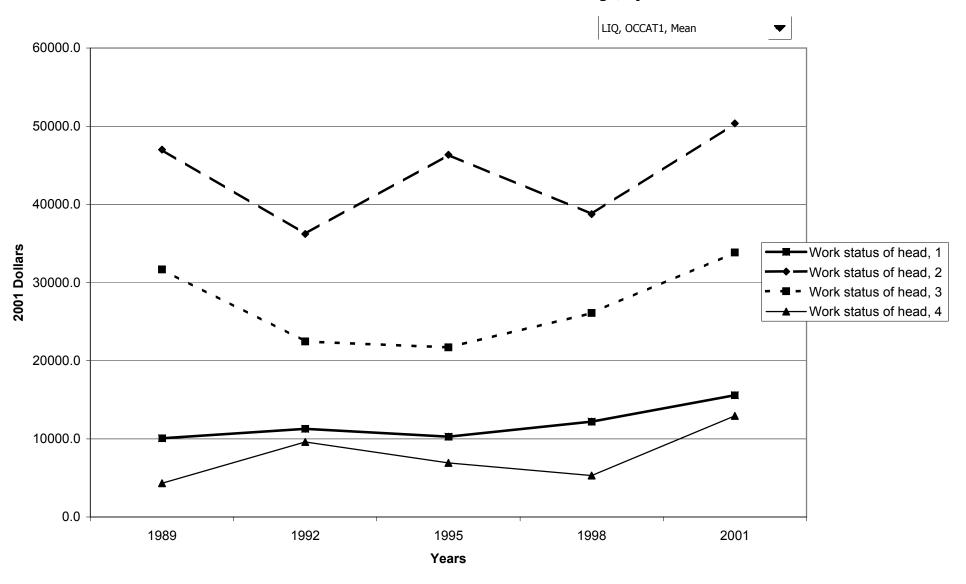

## Mean value of before-tax family income for all families, by work status of head