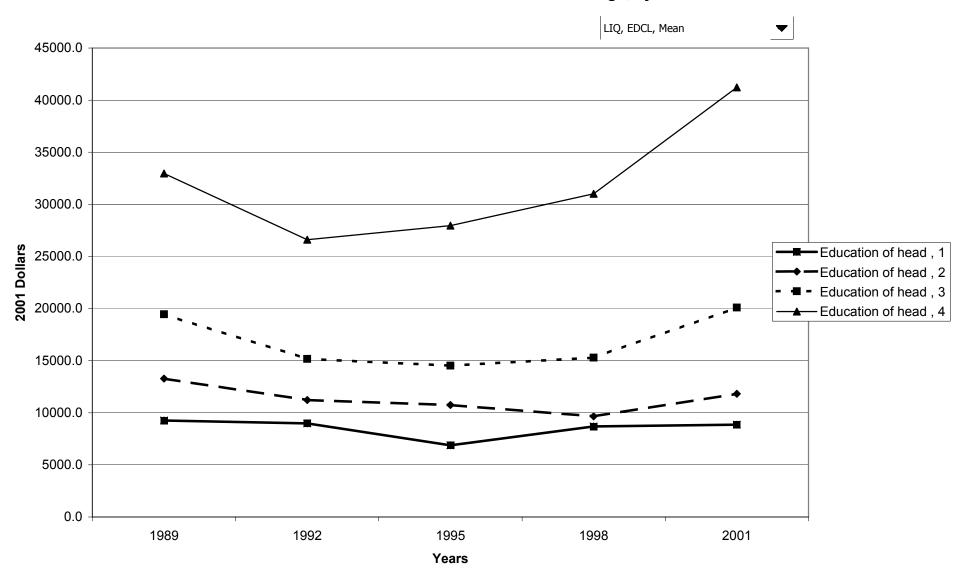

## Mean value of before-tax family income for all families, by education of head