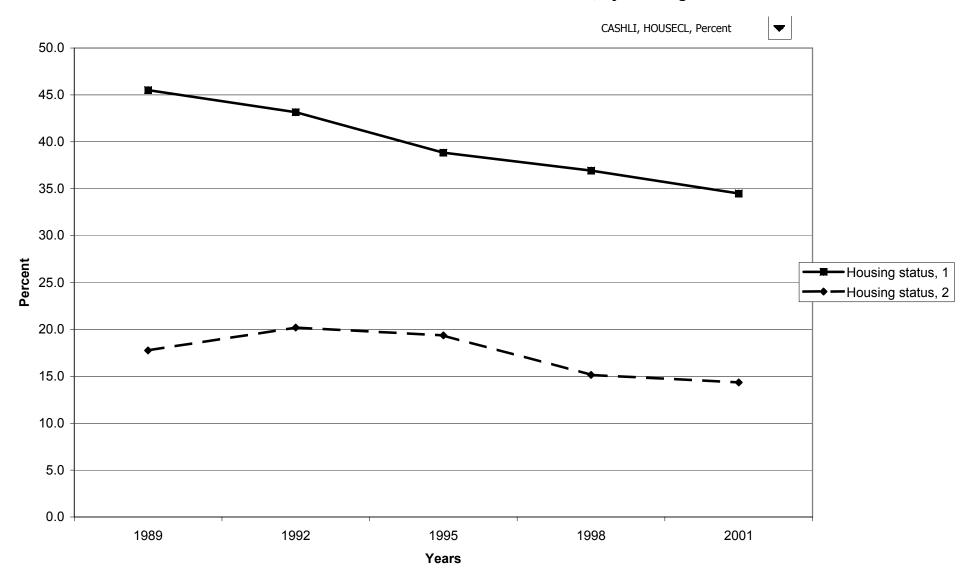

of respondent



## Median value of cash value life insurance for families with holdings, by race of respondent



## Mean value of cash value life insurance for families with holdings, by race of respondent



### Percent of families with cash value life insurance, by work status of head



# Median value of cash value life insurance for families with holdings, by work status of head



# Mean value of cash value life insurance for families with holdings, by work status of head



## Percent of families with cash value life insurance, by region



## Median value of cash value life insurance for families with holdings, by region



## Mean value of cash value life insurance for families with holdings, by region



### Percent of families with cash value life insurance, by housing status



## Median value of cash value life insurance for families with holdings, by housing status



### Mean value of cash value life insurance for families with holdings, by housing status



### Percent of families with cash value life insurance, by percentile of net worth



### Median value of cash value life insurance for families with holdings, by percentile of net worth



### Mean value of cash value life insurance for families with holdings, by percentile of net worth



# Percent of families with other managed assets



# Median value of other managed assets for families with holdings



# Mean value of other managed assets for families with holdings



#### Percent of families with other managed assets, by percentile of income



### Median value of other managed assets for families