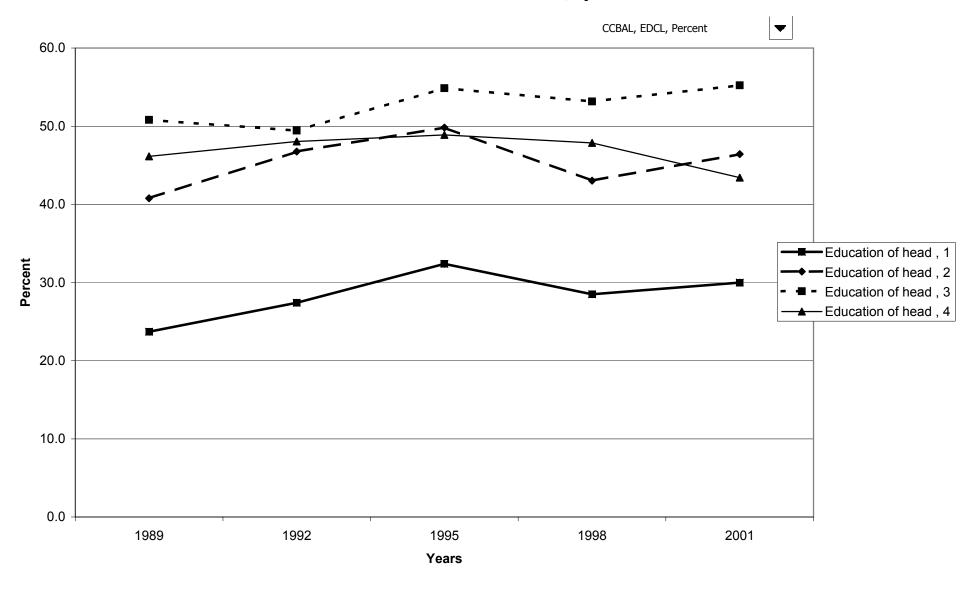

percentile of net worth



#### Percent of families with credit card balances



## Median value of credit card balances for families with holdings



## Mean value of credit card balances for families with holdings



## Percent of families with credit card balances, by percentile of income



#### Median value of credit card balances for families with holdings, by percentile of income



#### Mean value of credit card balances for families with holdings, by percentile of income



## Percent of families with credit card balances, by age of head



## Median value of credit card balances for families with holdings, by age of head



## Mean value of credit card balances for families with holdings, by age of head



#### Percent of families with credit card balances, by education of head



## Median value of credit card balances for families with holdings, by education of head



## Mean value of credit card balances for families with holdings, by education of head



## Percent of families with credit card balances, by race of respondent



## Median value of credit card balances for families with holdings, by race of respondent



## Mean value of credit card balances for families with holdings, by race of respondent



## Percent of families with credit card balances, by work status of head



## Median value of credit card balances for families with holdings, by work status of head



#### Mean value of credit card balances for families with holdings, by work status of head



## Percent of families with credit card balances, by region



## Median value of credit card