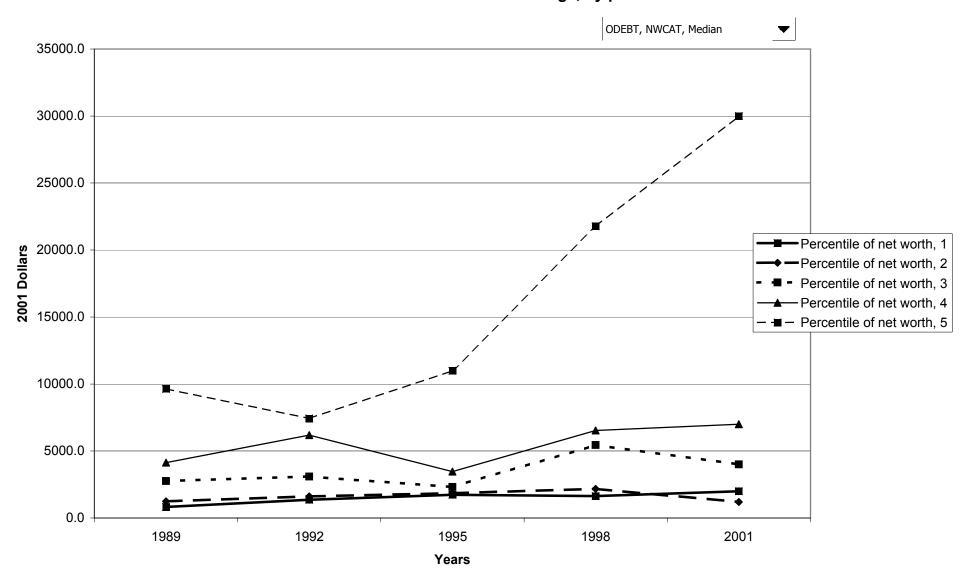

rcent of families with other debt, by work status of head



### Median value of other debt for families with holdings, by work status of head



### Mean value of other debt for families with holdings, by work status of head



# Percent of families with other debt, by region



### Median value of other debt for families with holdings, by region



### Mean value of other debt for families with holdings, by region



# Percent of families with other debt, by housing status



### Median value of other debt for families with holdings, by housing status



### Mean value of other debt for families with holdings, by housing status



### Percent of families with other debt, by percentile of net worth



#### Median value of other debt for families with holdings, by percentile of net worth



### Mean value of other debt for families with holdings, by percentile of net worth