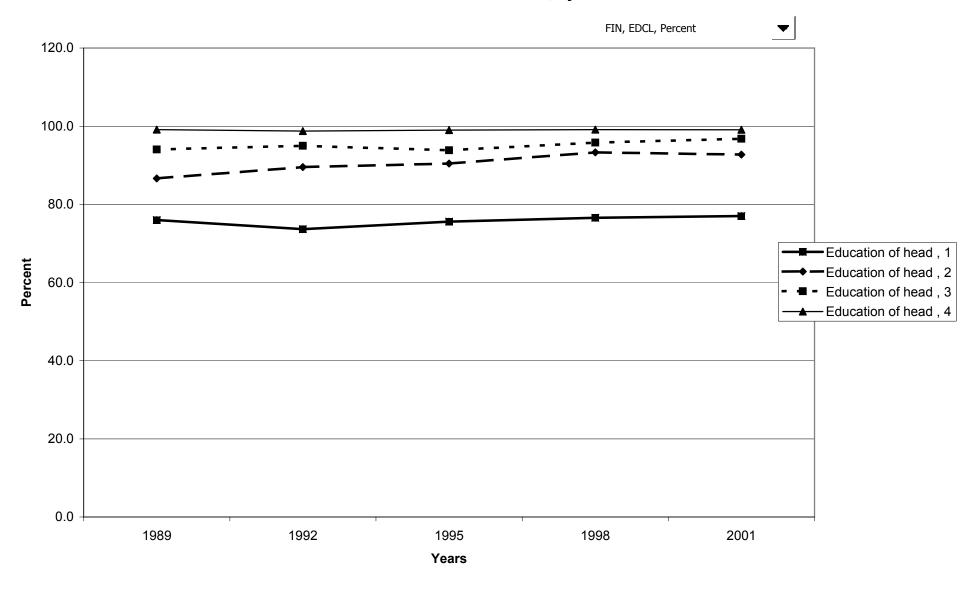

f assets for families with holdings, by percentile of net worth



#### Percent of families with financial assets



## Median value of financial assets for families with holdings



## Mean value of financial assets for families with holdings



## Percent of families with financial assets, by percentile of income



#### Median value of financial assets for families with holdings, by percentile of income



#### Mean value of financial assets for families with holdings, by percentile of income



## Percent of families with financial assets, by age of head



## Median value of financial assets for families with holdings, by age of head



#### Mean value of financial assets for families with holdings, by age of head



## Percent of families with financial assets, by education of head



#### Median value of financial assets for families with holdings, by education of head



#### Mean value of financial assets for families with holdings, by education of head



# Percent of families with financial assets, by race of respondent



## Median value of financial assets for families with holdings, by race of respondent



#### Mean value of financial assets for families with holdings, by race of respondent



#### Percent of families with financial assets, by work status of head



#### Median value of financial assets for families with holdings, by work status of head



## Mean value of financial assets for families with holdings, by work status of head



# Percent of families with financial assets, by region



## Median value of financial assets for families with holdin