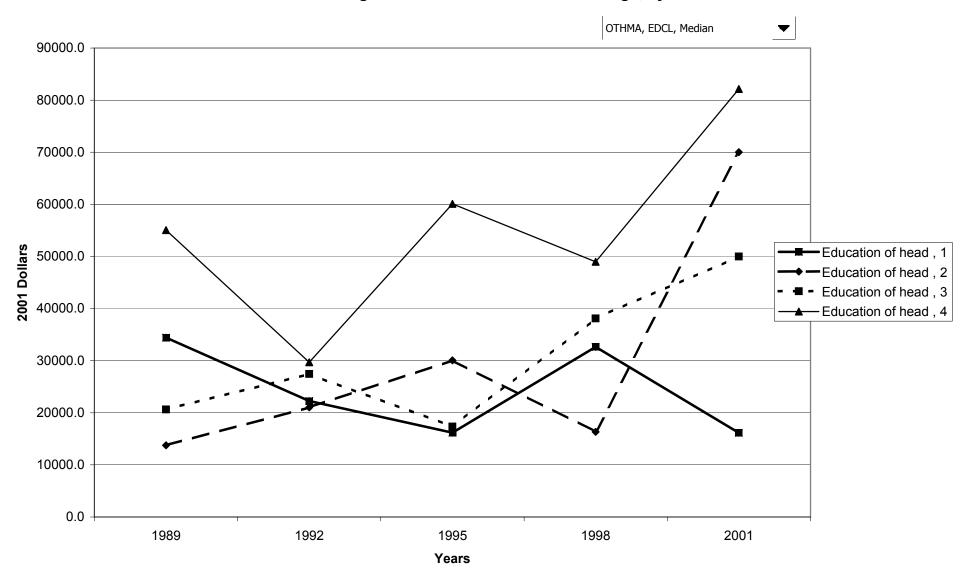

## Median value of before-tax family income for all families, by education of head