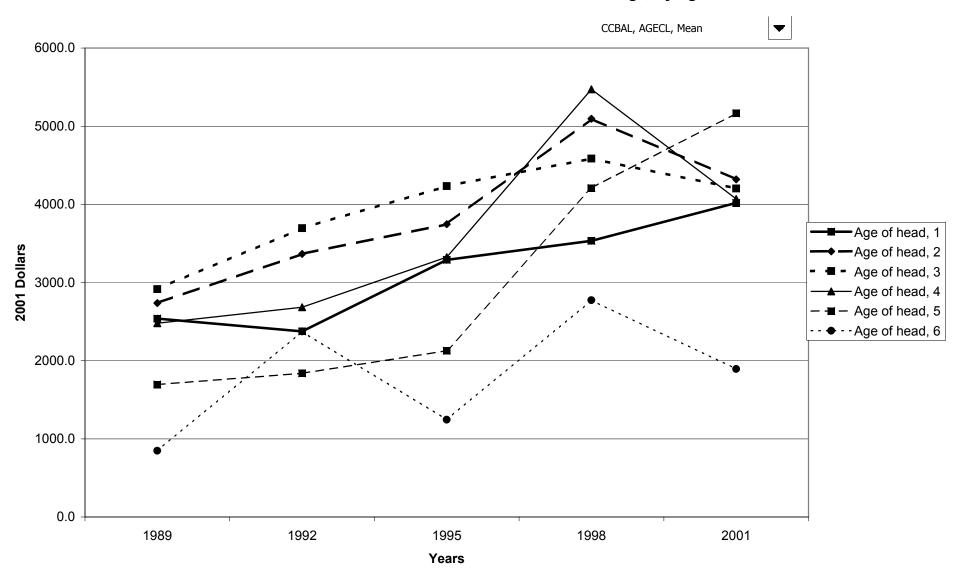

#### Mean value of other lines of credit for families with holdings, by percentile of net worth



#### Percent of families with credit card balances



## Median value of credit card balances for families with holdings



## Mean value of credit card balances for families with holdings



## Percent of families with credit card balances, by percentile of income



#### Median value of credit card balances for families with holdings, by percentile of income



#### Mean value of credit card balances for families with holdings, by percentile of income



## Percent of families with credit card balances, by age of head



## Median value of credit card balances for families with holdings, by age of head



## Mean value of credit card balances for families with holdings, by age of head



#### Percent of families with credit card balances, by education of head



## Median value of credit card balances for families with holdings, by education of head



## Mean value of credit card balances for families with holdings, by education of head



## Percent of families with credit card balances, by race of respondent



## Median value of credit card balances for families with holdings, by race of respondent



## Mean value of credit card balances for families with holdings, by race of respondent



## Percent of families with credit card balances, by work status of head



## Median value of credit card balances for families with holdings, by work status of head



#### Mean value of credit card balances for families with holdings, by work status of head



## Percent of fam