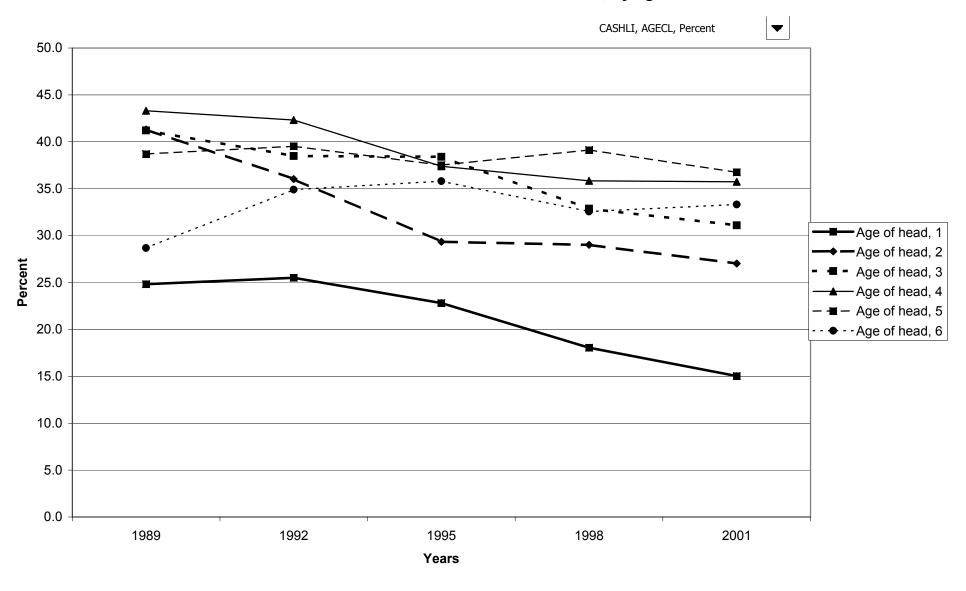

nt accounts, by percentile of net worth



### Median value of retirement accounts for families with holdings, by percentile of net worth



#### Mean value of retirement accounts for families with holdings, by percentile of net worth



#### Percent of families with cash value life insurance



## Median value of cash value life insurance for families with holdings



# Mean value of cash value life insurance for families with holdings



### Percent of families with cash value life insurance, by percentile of income



### Median value of cash value life insurance for families with holdings, by percentile of income



#### Mean value of cash value life insurance for families with holdings, by percentile of income



### Percent of families with cash value life insurance, by age of head



## Median value of cash value life insurance for families with holdings, by age of head



## Mean value of cash value life insurance for families with holdings, by age of head



### Percent of families with cash value life insurance, by education of head



### Median value of cash value life insurance for families with holdings, by education of head



## Mean value of cash value life insurance for families with holdings, by education of head



## Percent of families with cash value life insurance, by race of respondent



## Median value of cash value life insurance for families with holdings, by race of respondent



## Mean value of cash value life insurance for families with holdings, by race of respondent



### Percent of families with cash value life insurance, by work status