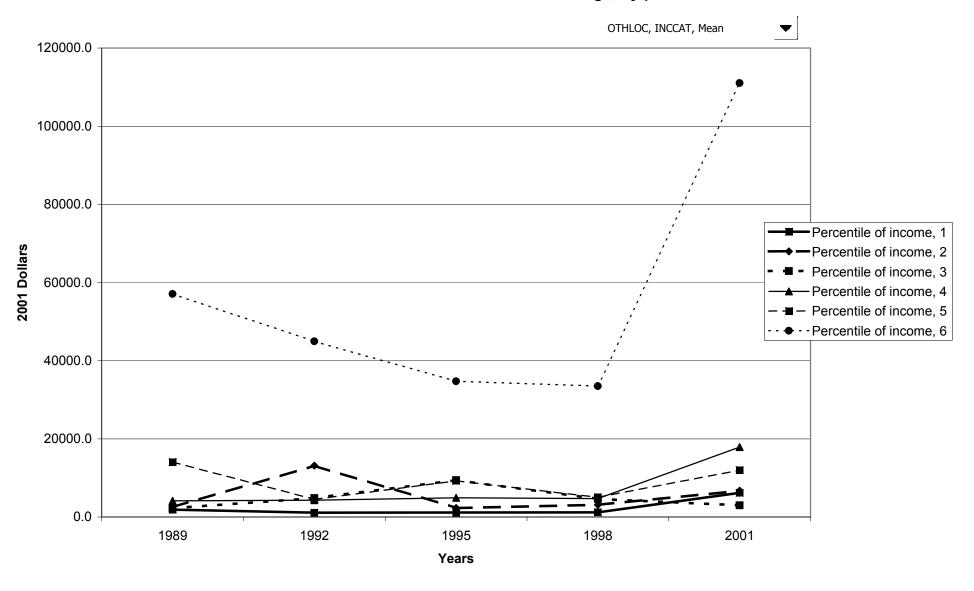

#### Mean value of before-tax family income for all families, by percentile of income