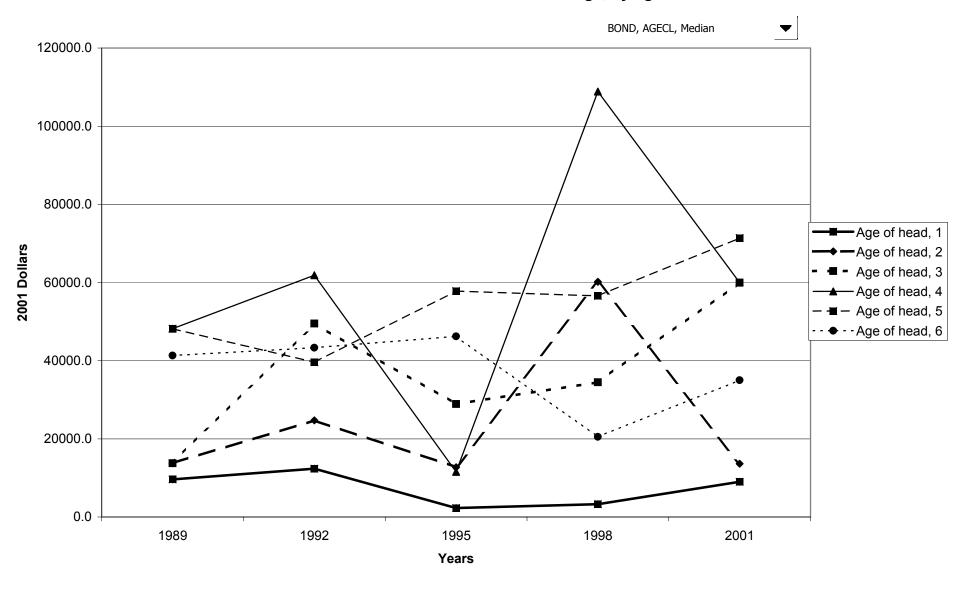

families with holdings, by housing status



### Percent of families with savings bonds, by percentile of net worth



#### Median value of savings bonds for families with holdings, by percentile of net worth



### Mean value of savings bonds for families with holdings, by percentile of net worth



#### Percent of families with bonds



# Median value of bonds for families with holdings



### Mean value of bonds for families with holdings



#### Percent of families with bonds, by percentile of income



#### Median value of bonds for families with holdings, by percentile of income



#### Mean value of bonds for families with holdings, by percentile of income



#### Percent of families with bonds, by age of head



### Median value of bonds for families with holdings, by age of head



#### Mean value of bonds for families with holdings, by age of head



### Percent of families with bonds, by education of head



### Median value of bonds for families with holdings, by education of head



### Mean value of bonds for families with holdings, by education of head



# Percent of families with bonds, by race of respondent



### Median value of bonds for families with holdings, by race of respondent



### Mean value of bonds for families with holdings, by race of respondent



# Percent of families with bonds, by work status of head



### Median value of bonds for families with holdings, by work status of head



### Mean value of bonds for families with holdings, by work status of head



# Percent of families with bonds, by region



# Median value of bonds for famil