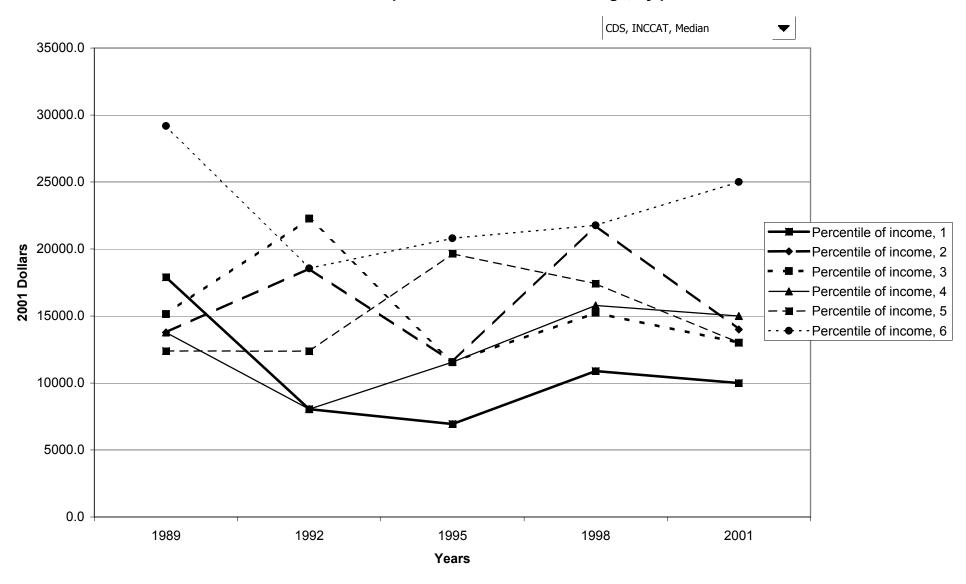

#### Median value of before-tax family income for all families, by percentile of income