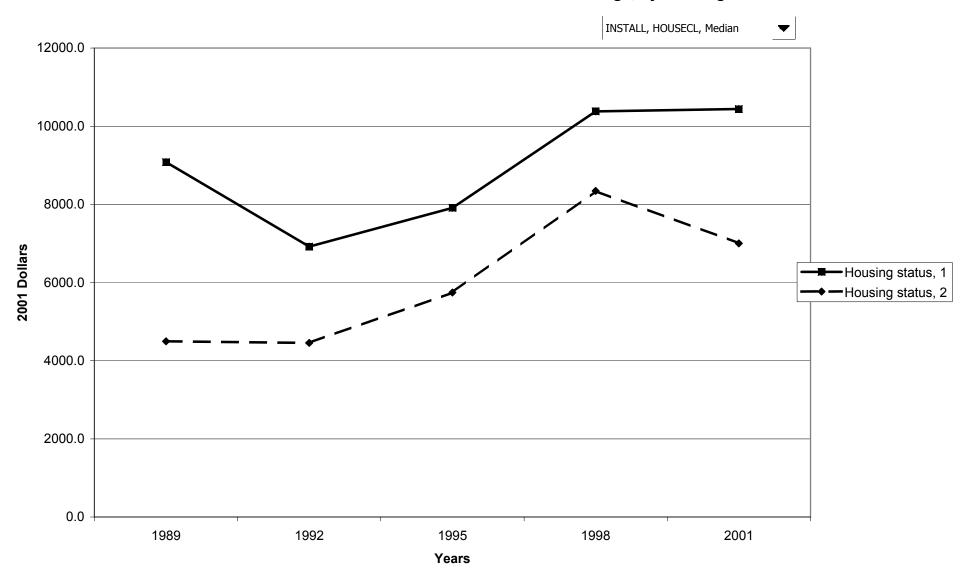

t



## Median value of installment loans for families with holdings, by race of respondent



# Mean value of installment loans for families with holdings, by race of respondent



# Percent of families with installment loans, by work status of head



# Median value of installment loans for families with holdings, by work status of head



## Mean value of installment loans for families with holdings, by work status of head



## Percent of families with installment loans, by region



## Median value of installment loans for families with holdings, by region



#### Mean value of installment loans for families with holdings, by region



# Percent of families with installment loans, by housing status



## Median value of installment loans for families with holdings, by housing status



#### Mean value of installment loans for families with holdings, by housing status



## Percent of families with installment loans, by percentile of net worth



#### Median value of installment loans for families with holdings, by percentile of net worth



#### Mean value of installment loans for families with holdings, by percentile of net worth



#### Percent of families with other lines of credit



#### Median value of other lines of credit for families with holdings



## Mean value of other lines of credit for families with holdings



## Percent of families with other lines of credit, by percentile of income



#### Median value of other lines of credit for families with holdings, by percentile of income



#### Mean value of other lines of credit for families with holdings, b