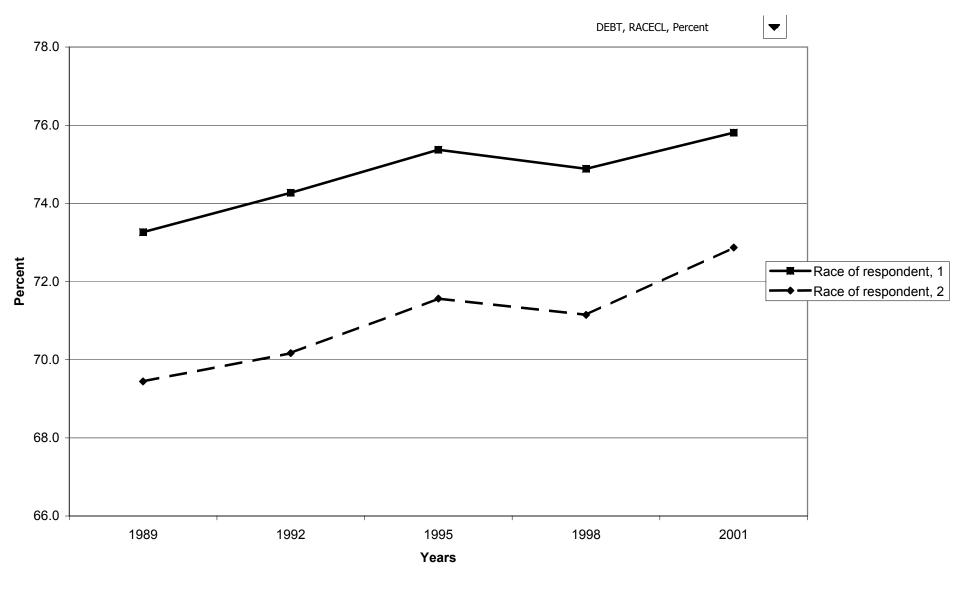

families with debt



## Median value of debt for families with holdings



## Mean value of debt for families with holdings



## Percent of families with debt, by percentile of income



# Median value of debt for families with holdings, by percentile of income



## Mean value of debt for families with holdings, by percentile of income



#### Percent of families with debt, by age of head



## Median value of debt for families with holdings, by age of head



## Mean value of debt for families with holdings, by age of head



## Percent of families with debt, by education of head



## Median value of debt for families with holdings, by education of head



## Mean value of debt for families with holdings, by education of head



# Percent of families with debt, by race of respondent



## Median value of debt for families with holdings, by race of respondent



## Mean value of debt for families with holdings, by race of respondent



## Percent of families with debt, by work status of head



#### Median value of debt for families with holdings, by work status of head



## Mean value of debt for families with holdings, by work status of head



# Percent of families with debt, by region



# Median value of debt for families with holdings, by region



#### Mean value of debt for families with holdings, by region



# Percent of families with debt, by housing status



## Median value of debt for families with holdings, by housing status



# Mean value of debt for families with holdings, by housing status



## Percent of families with debt, by percentile of net wor