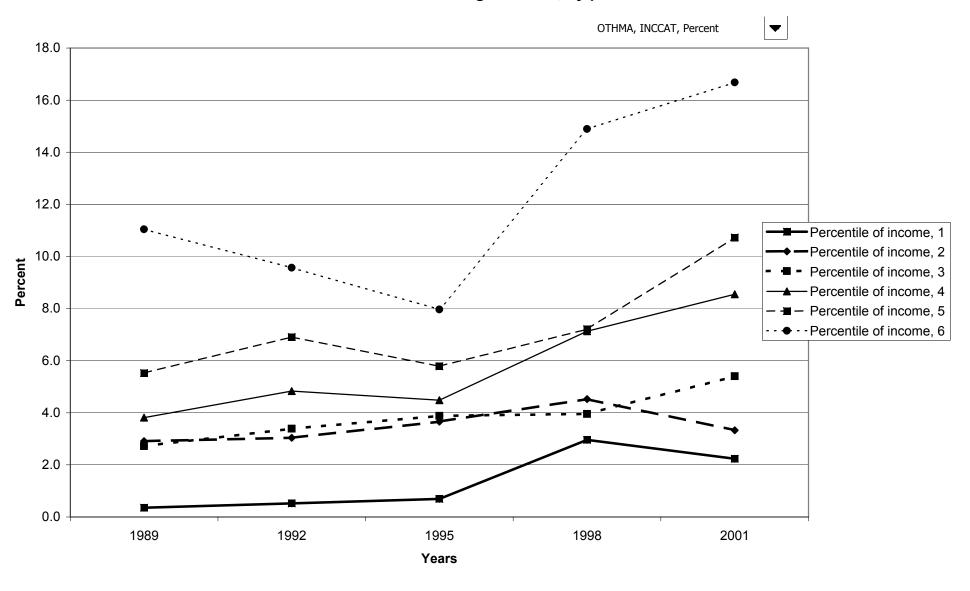

ies with cash value life insurance, by housing status



## Median value of cash value life insurance for families with holdings, by housing status



### Mean value of cash value life insurance for families with holdings, by housing status



### Percent of families with cash value life insurance, by percentile of net worth



### Median value of cash value life insurance for families with holdings, by percentile of net worth



### Mean value of cash value life insurance for families with holdings, by percentile of net worth



# Percent of families with other managed assets



# Median value of other managed assets for families with holdings



# Mean value of other managed assets for families with holdings



#### Percent of families with other managed assets, by percentile of income



### Median value of other managed assets for families with holdings, by percentile of income



### Mean value of other managed assets for families with holdings, by percentile of income



# Percent of families with other managed assets, by age of head



### Median value of other managed assets for families with holdings, by age of head



### Mean value of other managed assets for families with holdings, by age of head



# Percent of families with other managed assets, by education of head



# Median value of other managed assets for families with holdings, by education of head



# Mean value of other managed assets for families with holdings, by education of head



# Percent of families with other managed assets, by race of respondent



# Median value of other managed assets for