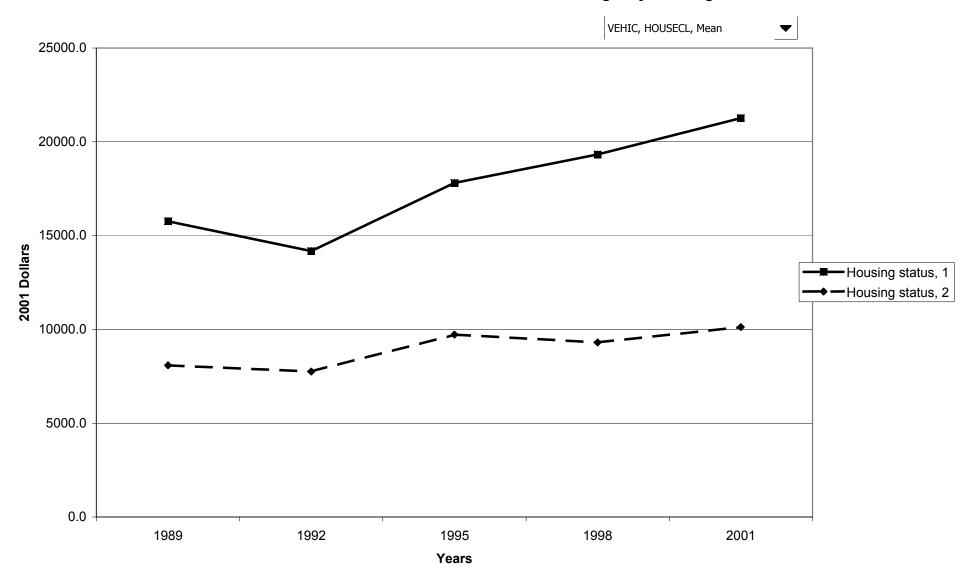

gs, by race of respondent



### Mean value of owned vehicles for families with holdings, by race of respondent



#### Percent of families with owned vehicles, by work status of head



### Median value of owned vehicles for families with holdings, by work status of head



### Mean value of owned vehicles for families with holdings, by work status of head



### Percent of families with owned vehicles, by region



#### Median value of owned vehicles for families with holdings, by region



## Mean value of owned vehicles for families with holdings, by region



### Percent of families with owned vehicles, by housing status



### Median value of owned vehicles for families with holdings, by housing status



## Mean value of owned vehicles for families with holdings, by housing status



### Percent of families with owned vehicles, by percentile of net worth



# Median value of owned vehicles for families with holdings, by percentile of net worth



#### Mean value of owned vehicles for families with holdings, by percentile of net worth



# Percent of families with primary residence



## Median value of primary residence for families with holdings



## Mean value of primary residence for families with holdings



#### Percent of families with primary residence, by percentile of income



#### Median value of primary residence for families with holdings, by percentile of income



#### Mean value of primary residence for families with holdings, by percentile of income



### Percent of families with primary residence, by age of head



#### Median value of primary res