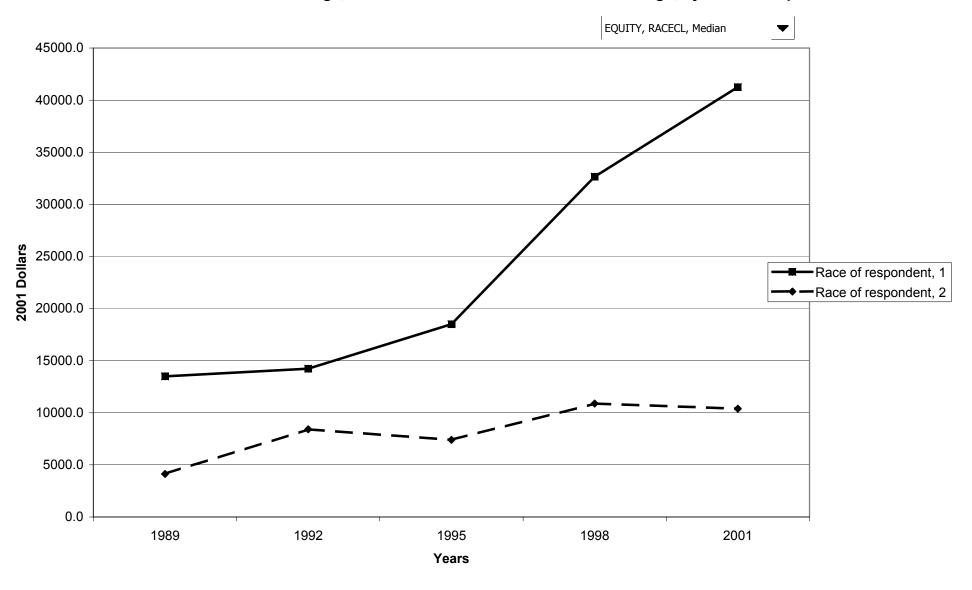

s, by percentile of income



# Percent of families with stock holdings, direct or indirect, by age of head



### Median value of stock holdings, direct or indirect for families with holdings, by age of head



### Mean value of stock holdings, direct or indirect for families with holdings, by age of head



# Percent of families with stock holdings, direct or indirect, by education of head



# Median value of stock holdings, direct or indirect for families with holdings, by education of head



### Mean value of stock holdings, direct or indirect for families with holdings, by education of head



# Percent of families with stock holdings, direct or indirect, by race of respondent



# Median value of stock holdings, direct or indirect for families with holdings, by race of respondent



# Mean value of stock holdings, direct or indirect for families with holdings, by race of respondent



### Percent of families with stock holdings, direct or indirect, by work status of head



### Median value of stock holdings, direct or indirect for families with holdings, by work status of head



#### Mean value of stock holdings, direct or indirect for families with holdings, by work status of head



# Percent of families with stock holdings, direct or indirect, by region



# Median value of stock holdings, direct or indirect for families with holdings, by region



# Mean value of stock holdings, direct or indirect for families with holdings, by region



# Percent of families with stock holdings, direct or indirect, by housing status



# Median value of stock holdings, direct