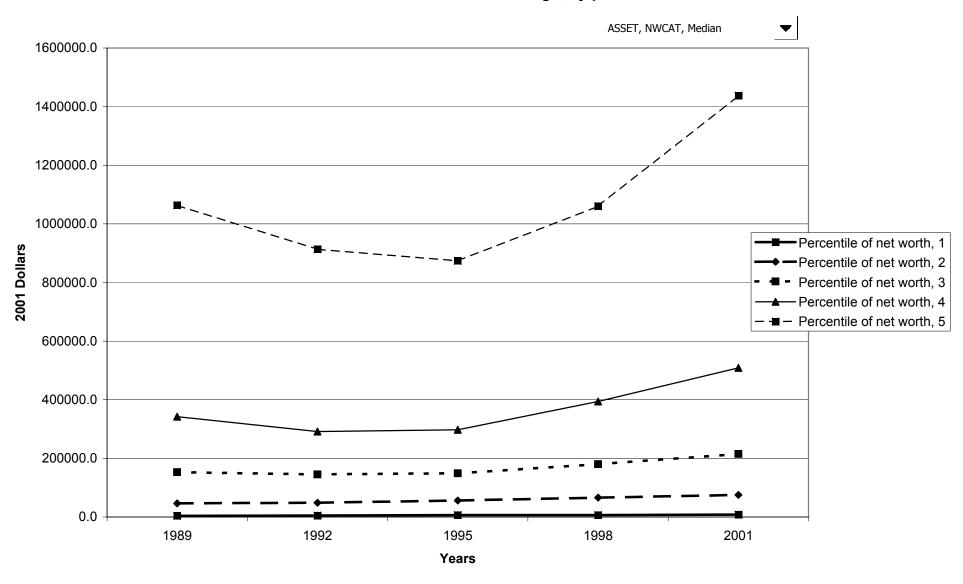

#### Median value of assets for families with holdings, by percentile of net worth