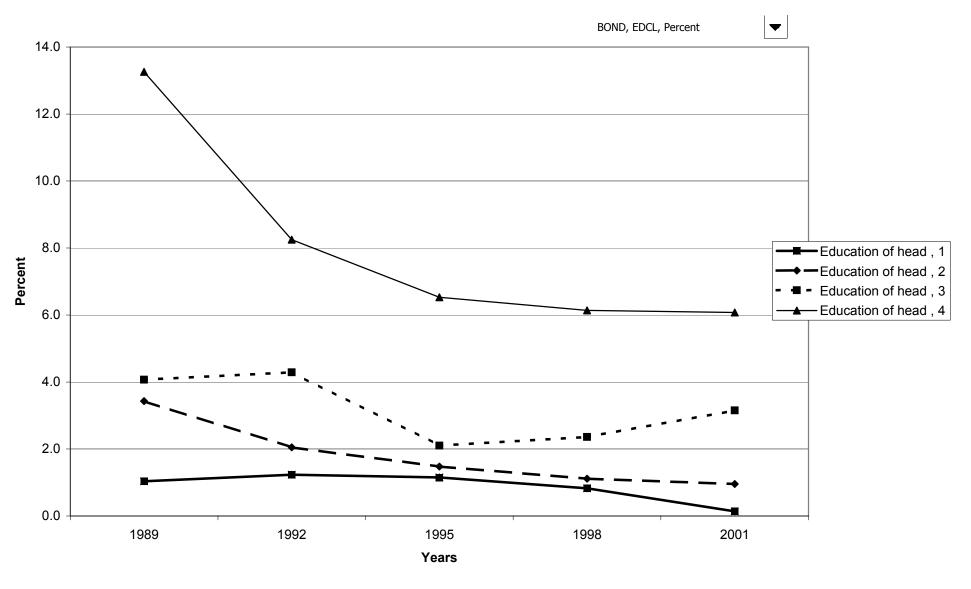

value of savings bonds for families with holdings, by percentile of net worth



### Mean value of savings bonds for families with holdings, by percentile of net worth



#### Percent of families with bonds



# Median value of bonds for families with holdings



### Mean value of bonds for families with holdings



#### Percent of families with bonds, by percentile of income



#### Median value of bonds for families with holdings, by percentile of income



#### Mean value of bonds for families with holdings, by percentile of income



#### Percent of families with bonds, by age of head



### Median value of bonds for families with holdings, by age of head



#### Mean value of bonds for families with holdings, by age of head



### Percent of families with bonds, by education of head



### Median value of bonds for families with holdings, by education of head



### Mean value of bonds for families with holdings, by education of head



# Percent of families with bonds, by race of respondent



### Median value of bonds for families with holdings, by race of respondent



### Mean value of bonds for families with holdings, by race of respondent



# Percent of families with bonds, by work status of head



### Median value of bonds for families with holdings, by work status of head



### Mean value of bonds for families with holdings, by work status of head



# Percent of families with bonds, by region



# Median value of bonds for families with holdings, by region



# Mean value of bonds for families with holdings, by region



# Percent of families with bonds, by