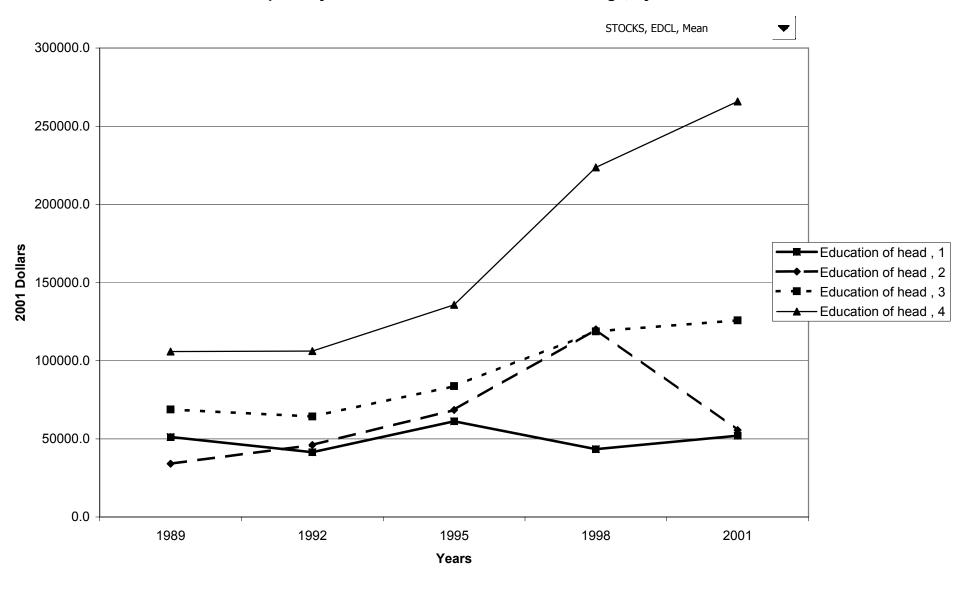

# Mean value of publicly traded stock for families with holdings, by education of head