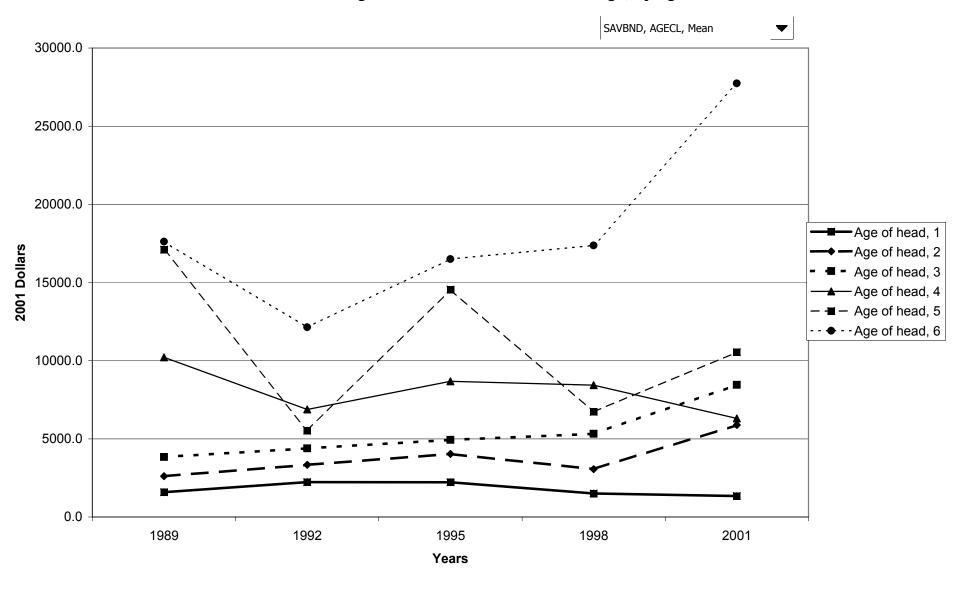

of deposit for families with holdings, by percentile of net worth



#### Mean value of certificates of deposit for families with holdings, by percentile of net worth



## Percent of families with savings bonds



## Median value of savings bonds for families with holdings



## Mean value of savings bonds for families with holdings



### Percent of families with savings bonds, by percentile of income



## Median value of savings bonds for families with holdings, by percentile of income



### Mean value of savings bonds for families with holdings, by percentile of income



## Percent of families with savings bonds, by age of head



## Median value of savings bonds for families with holdings, by age of head



## Mean value of savings bonds for families with holdings, by age of head



## Percent of families with savings bonds, by education of head



### Median value of savings bonds for families with holdings, by education of head



## Mean value of savings bonds for families with holdings, by education of head



# Percent of families with savings bonds, by race of respondent



## Median value of savings bonds for families with holdings, by race of respondent



## Mean value of savings bonds for families with holdings, by race of respondent



## Percent of families with savings bonds, by work status of head



### Median value of savings bonds for families with holdings, by work status of head



### Mean value of savings bonds for families with holdings, by work status of head



# Percent of families with savings bonds, by region



### Median value of savings