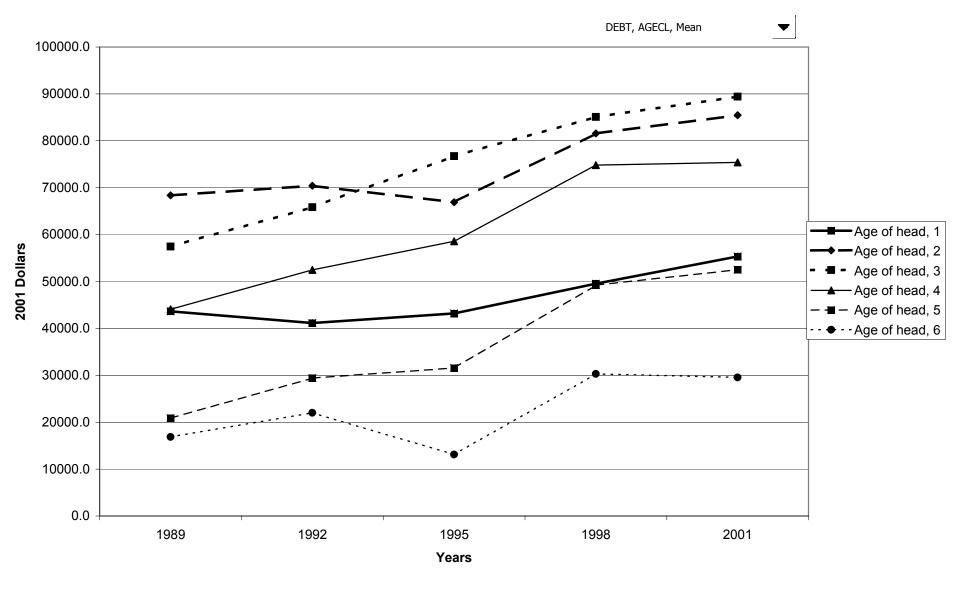

nrealized net capital gain, by percentile of net worth



#### Median value of unrealized net capital gain for all families, by percentile of net worth



#### Mean value of unrealized net capital gain for all families, by percentile of net worth



#### Percent of families with debt



## Median value of debt for families with holdings



## Mean value of debt for families with holdings



## Percent of families with debt, by percentile of income



# Median value of debt for families with holdings, by percentile of income



## Mean value of debt for families with holdings, by percentile of income



#### Percent of families with debt, by age of head



## Median value of debt for families with holdings, by age of head



## Mean value of debt for families with holdings, by age of head



## Percent of families with debt, by education of head



## Median value of debt for families with holdings, by education of head



## Mean value of debt for families with holdings, by education of head



# Percent of families with debt, by race of respondent



## Median value of debt for families with holdings, by race of respondent



## Mean value of debt for families with holdings, by race of respondent



## Percent of families with debt, by work status of head



#### Median value of debt for families with holdings, by work status of head



## Mean value of debt for families with holdings, by work status of head



# Percent of families with debt, by region



# Median value of debt for families with holdings, by region



#### Mean value of debt for families with holdings, by