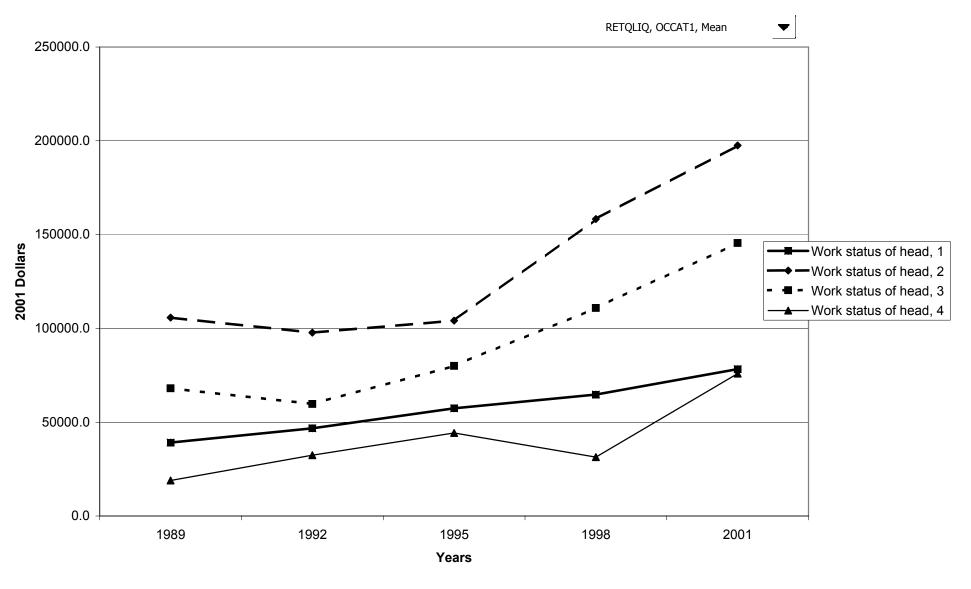

## Mean value of before-tax family income for all families, by work status of head