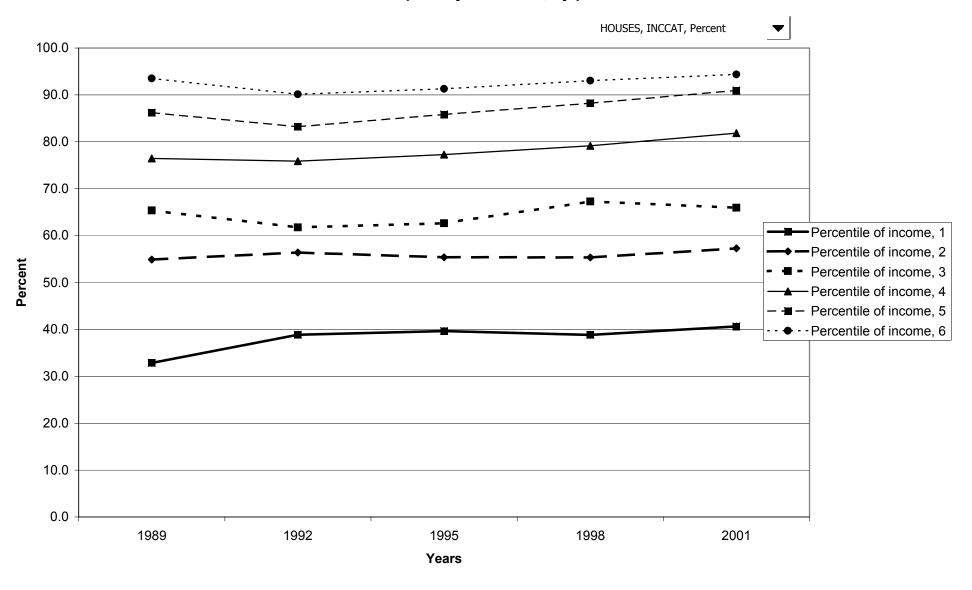

owned vehicles for families with holdings, by region



### Percent of families with owned vehicles, by housing status



### Median value of owned vehicles for families with holdings, by housing status



## Mean value of owned vehicles for families with holdings, by housing status



### Percent of families with owned vehicles, by percentile of net worth



# Median value of owned vehicles for families with holdings, by percentile of net worth



#### Mean value of owned vehicles for families with holdings, by percentile of net worth



# Percent of families with primary residence



## Median value of primary residence for families with holdings



## Mean value of primary residence for families with holdings



#### Percent of families with primary residence, by percentile of income



#### Median value of primary residence for families with holdings, by percentile of income



#### Mean value of primary residence for families with holdings, by percentile of income



### Percent of families with primary residence, by age of head



#### Median value of primary residence for families with holdings, by age of head



## Mean value of primary residence for families with holdings, by age of head



## Percent of families with primary residence, by education of head



## Median value of primary residence for families with holdings, by education of head



## Mean value of primary residence for families with holdings, by education of head



# Percent of families with primary residence, by race of respondent



#### Median value of primary residence for families with holdi