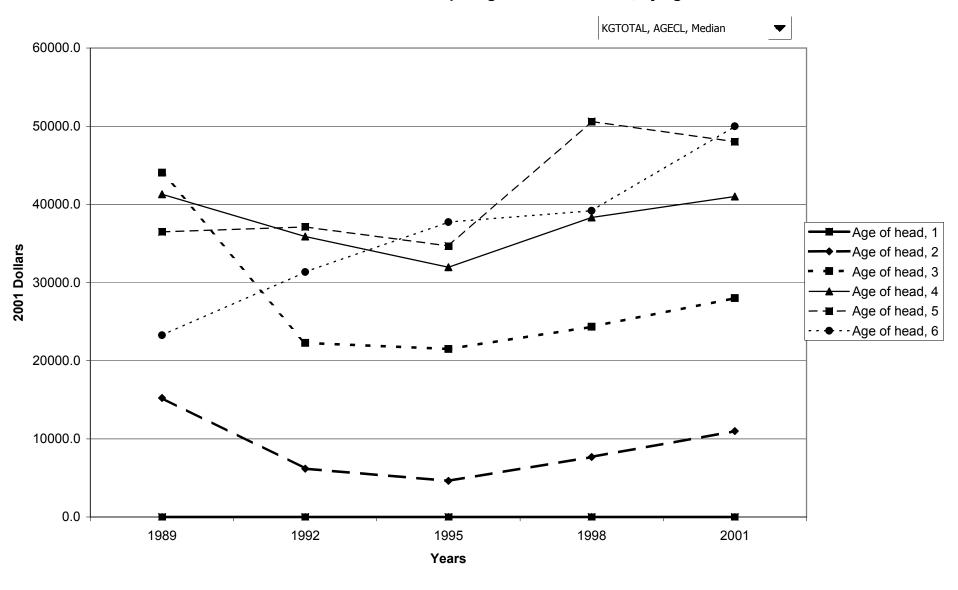

other nonfinancial assets for families with holdings, by percentile of net worth



#### Mean value of other nonfinancial assets for families with holdings, by percentile of net worth



# Percent of families with unrealized net capital gain



# Median value of unrealized net capital gain for all families



# Mean value of unrealized net capital gain for all families



## Percent of families with unrealized net capital gain, by percentile of income



### Median value of unrealized net capital gain for all families, by percentile of income



### Mean value of unrealized net capital gain for all families, by percentile of income



## Percent of families with unrealized net capital gain, by age of head



### Median value of unrealized net capital gain for all families, by age of head



### Mean value of unrealized net capital gain for all families, by age of head



### Percent of families with unrealized net capital gain, by education of head



## Median value of unrealized net capital gain for all families, by education of head



## Mean value of unrealized net capital gain for all families, by education of head



## Percent of families with unrealized net capital gain, by race of respondent



### Median value of unrealized net capital gain for all families, by race of respondent



## Mean value of unrealized net capital gain for all families, by race of respondent



### Percent of families with unrealized net capital gain, by work status of head



## Median value of unrealized net capital gain for all families, by work status of head



#### Mean value of unr