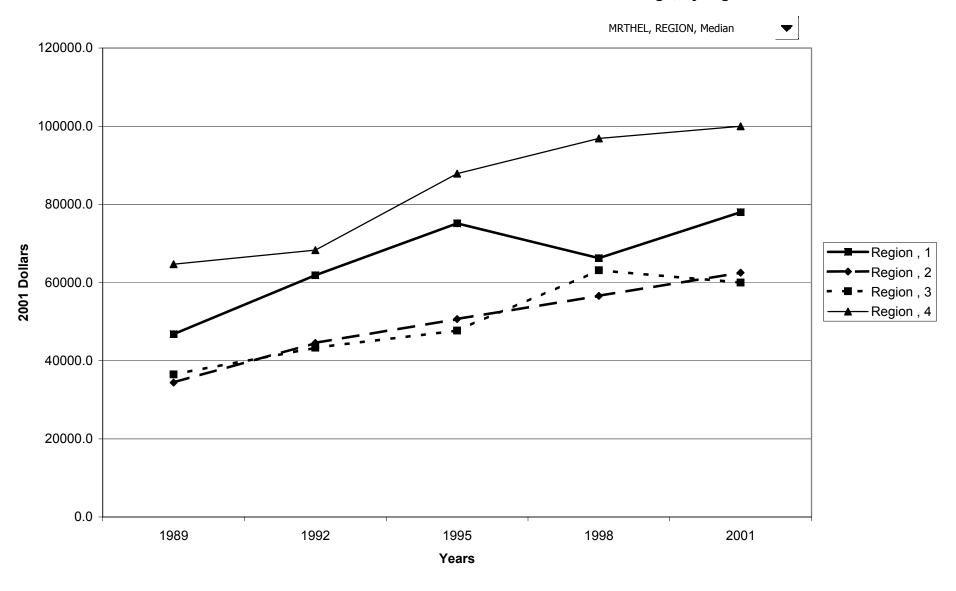

an value of home-secured debt for families with holdings, by education of head



# Mean value of home-secured debt for families with holdings, by education of head



# Percent of families with home-secured debt, by race of respondent



# Median value of home-secured debt for families with holdings, by race of respondent



# Mean value of home-secured debt for families with holdings, by race of respondent



# Percent of families with home-secured debt, by work status of head



# Median value of home-secured debt for families with holdings, by work status of head



# Mean value of home-secured debt for families with holdings, by work status of head



## Percent of families with home-secured debt, by region



# Median value of home-secured debt for families with holdings, by region



# Mean value of home-secured debt for families with holdings, by region



# Percent of families with home-secured debt, by housing status



## Median value of home-secured debt for families with holdings, by housing status



# Mean value of home-secured debt for families with holdings, by housing status



#### Percent of families with home-secured debt, by percentile of net worth



## Median value of home-secured debt for families with holdings, by percentile of net worth



## Mean value of home-secured debt for families with holdings, by percentile of net worth



#### Percent of families with other residential real estate debt



## Median value of other residential real estate debt for families with holdings



## Mean value of other residential real estate debt for families wit