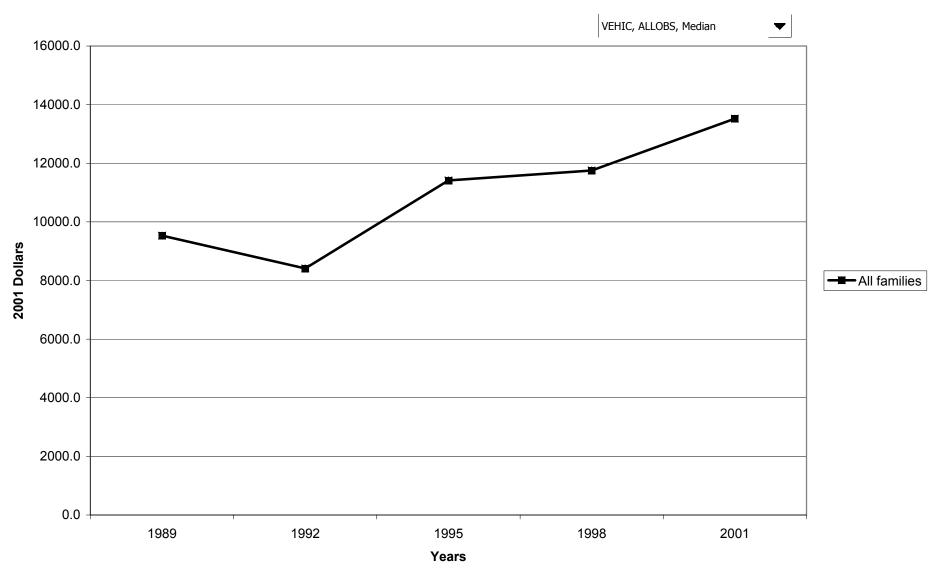

sets, by region



# Median value of nonfinancial assets for families with holdings, by region



# Mean value of nonfinancial assets for families with holdings, by region



# Percent of families with nonfinancial assets, by housing status



# Median value of nonfinancial assets for families with holdings, by housing status



# Mean value of nonfinancial assets for families with holdings, by housing status



# Percent of families with nonfinancial assets, by percentile of net worth



#### Median value of nonfinancial assets for families with holdings, by percentile of net worth



#### Mean value of nonfinancial assets for families with holdings, by percentile of net worth



#### Percent of families with owned vehicles



## Median value of owned vehicles for families with holdings



## Mean value of owned vehicles for families with holdings



### Percent of families with owned vehicles, by percentile of income



# Median value of owned vehicles for families with holdings, by percentile of income



# Mean value of owned vehicles for families with holdings, by percentile of income



## Percent of families with owned vehicles, by age of head



### Median value of owned vehicles for families with holdings, by age of head



### Mean value of owned vehicles for families with holdings, by age of head



### Percent of families with owned vehicles, by education of head



### Median value of owned vehicles for families with holdings, by education of head



### Mean value of owned vehicles for families with holdings, by education of head



### Percent of families wit