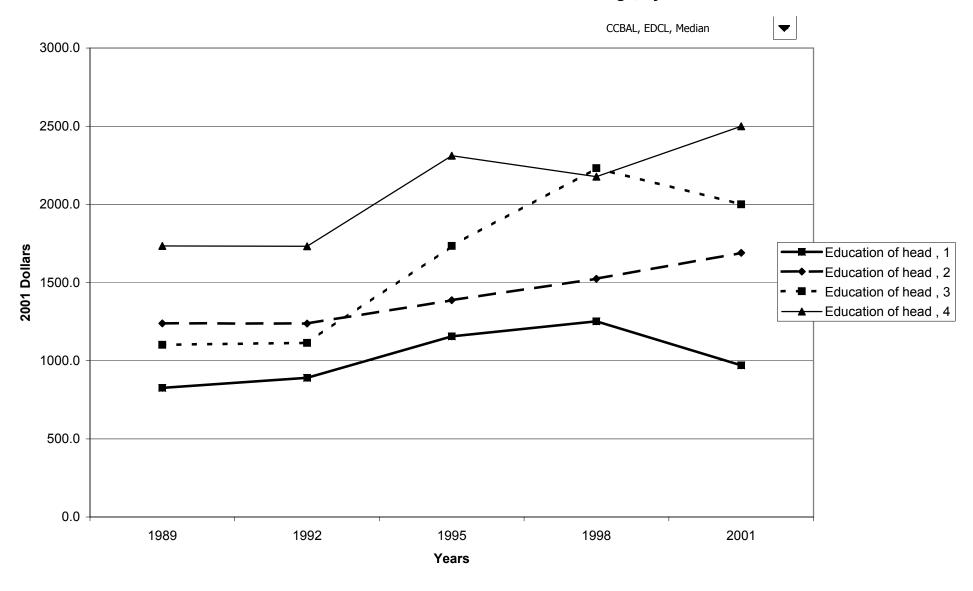

## Median value of credit card balances for families with holdings, by education of head