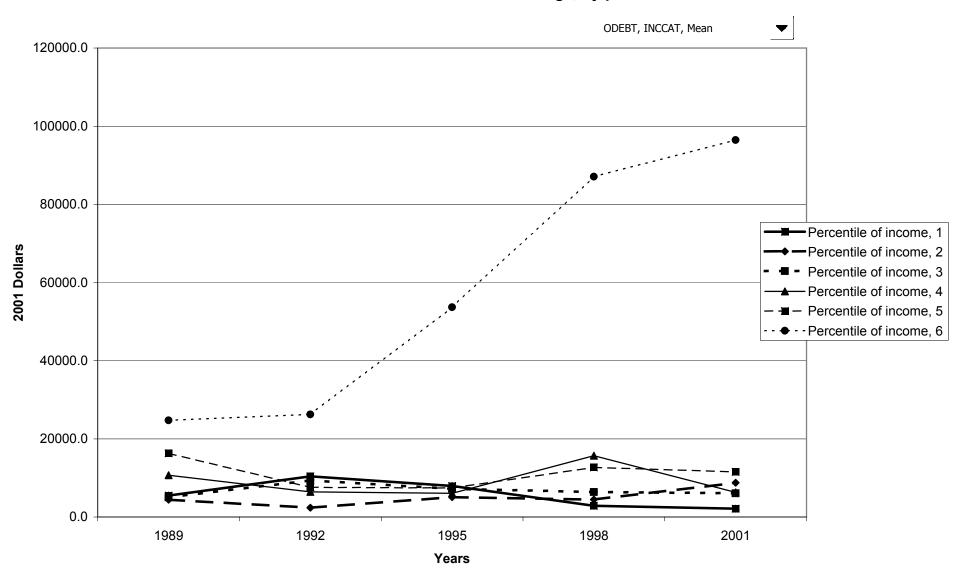

holdings, by housing status



## Mean value of credit card balances for families with holdings, by housing status



#### Percent of families with credit card balances, by percentile of net worth



#### Median value of credit card balances for families with holdings, by percentile of net worth



#### Mean value of credit card balances for families with holdings, by percentile of net worth



#### Percent of families with other debt



## Median value of other debt for families with holdings



## Mean value of other debt for families with holdings



#### Percent of families with other debt, by percentile of income



#### Median value of other debt for families with holdings, by percentile of income



#### Mean value of other debt for families with holdings, by percentile of income



## Percent of families with other debt, by age of head



## Median value of other debt for families with holdings, by age of head



### Mean value of other debt for families with holdings, by age of head



### Percent of families with other debt, by education of head



### Median value of other debt for families with holdings, by education of head



### Mean value of other debt for families with holdings, by education of head



# Percent of families with other debt, by race of respondent



### Median value of other debt for families with holdings, by race of respondent



### Mean value of other debt for families with holdings, by race of respondent



### Percent of families with other debt, by work status of head



### Median value of other debt for families with holdings, by w