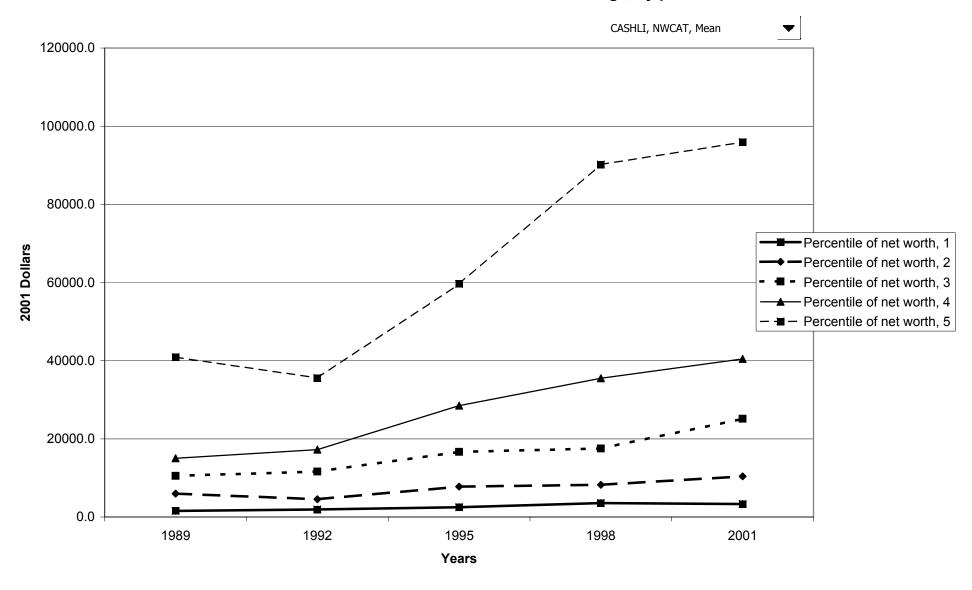

head



## Percent of families with cash value life insurance, by region



## Median value of cash value life insurance for families with holdings, by region



## Mean value of cash value life insurance for families with holdings, by region



### Percent of families with cash value life insurance, by housing status



## Median value of cash value life insurance for families with holdings, by housing status



### Mean value of cash value life insurance for families with holdings, by housing status



### Percent of families with cash value life insurance, by percentile of net worth



### Median value of cash value life insurance for families with holdings, by percentile of net worth



### Mean value of cash value life insurance for families with holdings, by percentile of net worth



# Percent of families with other managed assets



# Median value of other managed assets for families with holdings



# Mean value of other managed assets for families with holdings



#### Percent of families with other managed assets, by percentile of income



### Median value of other managed assets for families with holdings, by percentile of income



### Mean value of other managed assets for families with holdings, by percentile of income



# Percent of families with other managed assets, by age of head



### Median value of other managed assets for families with holdings, by age of head



### Mean value of other managed assets for families with holdings, by age of head



# Percent of families with other managed assets, by education of head



# Median value of other manage