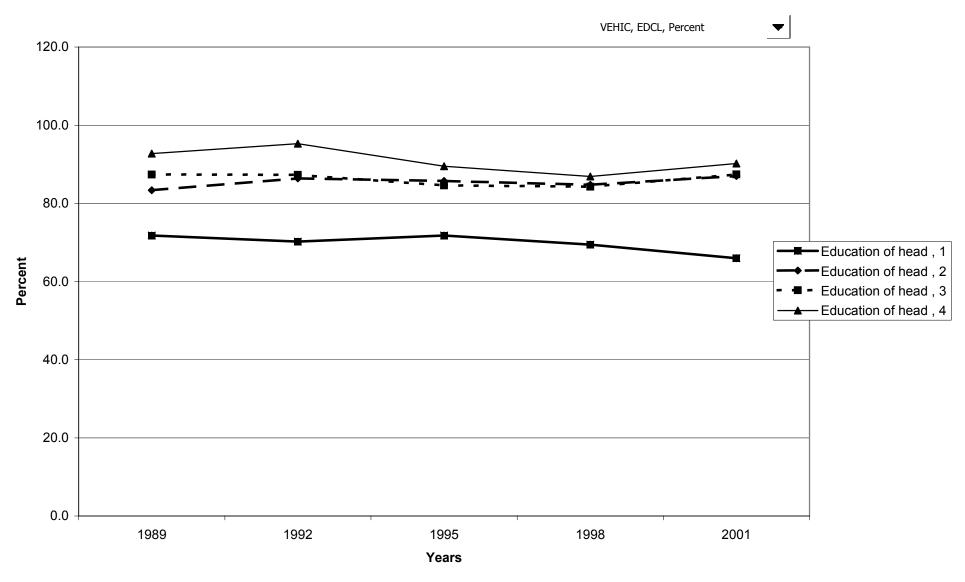

ean value of nonfinancial assets for families with holdings, by percentile of net worth



#### Percent of families with owned vehicles



## Median value of owned vehicles for families with holdings



## Mean value of owned vehicles for families with holdings



### Percent of families with owned vehicles, by percentile of income



# Median value of owned vehicles for families with holdings, by percentile of income



# Mean value of owned vehicles for families with holdings, by percentile of income



## Percent of families with owned vehicles, by age of head



### Median value of owned vehicles for families with holdings, by age of head



### Mean value of owned vehicles for families with holdings, by age of head



### Percent of families with owned vehicles, by education of head



### Median value of owned vehicles for families with holdings, by education of head



### Mean value of owned vehicles for families with holdings, by education of head



### Percent of families with owned vehicles, by race of respondent



## Median value of owned vehicles for families with holdings, by race of respondent



### Mean value of owned vehicles for families with holdings, by race of respondent



#### Percent of families with owned vehicles, by work status of head



### Median value of owned vehicles for families with holdings, by work status of head



### Mean value of owned vehicles for families with holdings, by work status of head



### Percent of families with owned vehicles, by region



#### Median value of owned vehicles for families with holdings, by region