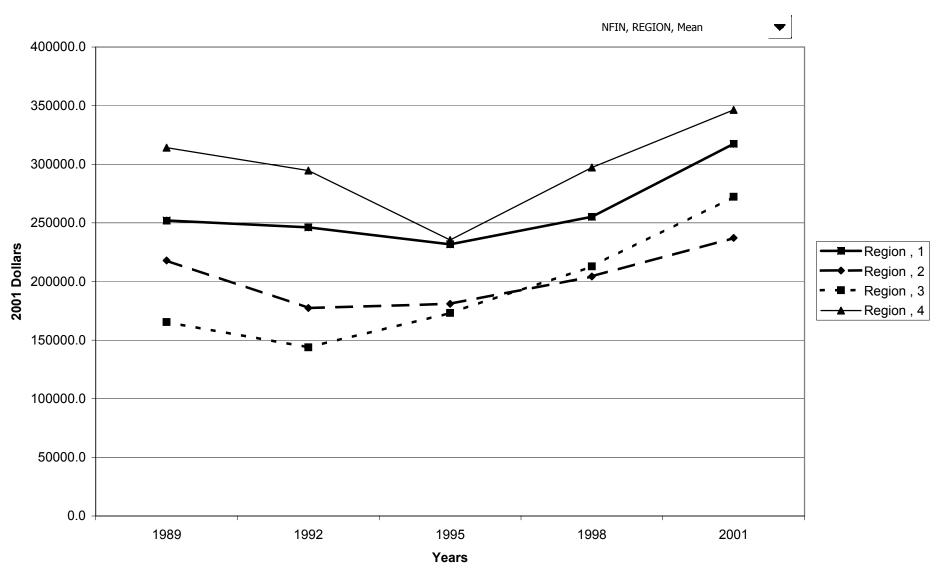

# Percent of families with nonfinancial assets, by region

# Mean value of nonfinancial assets for families with holdings, by region