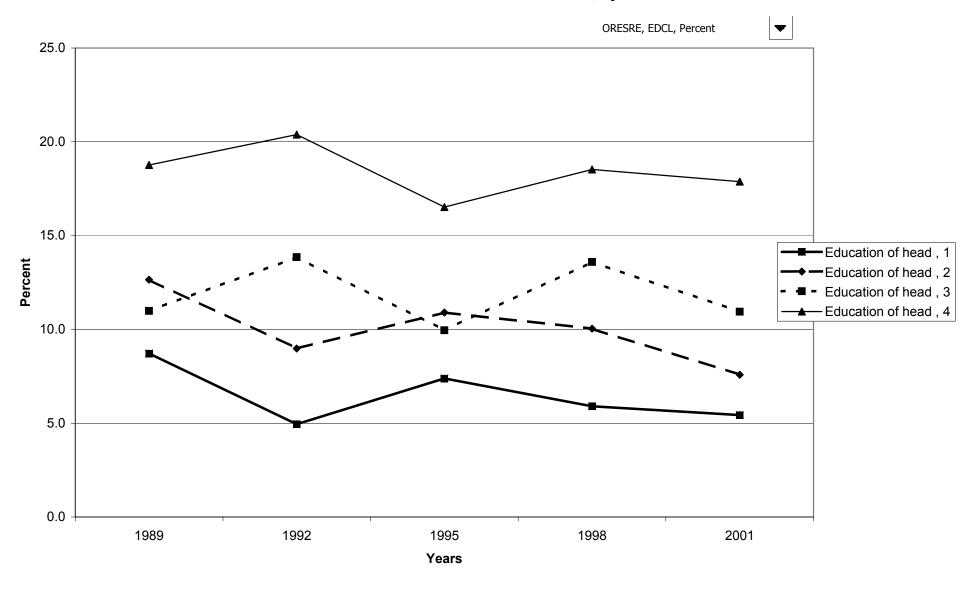

Median value of other residential real estate for families with holdings



## Mean value of other residential real estate for families with holdings



#### Percent of families with other residential real estate, by percentile of income



### Median value of other residential real estate for families with holdings, by percentile of income



#### Mean value of other residential real estate for families with holdings, by percentile of income



## Percent of families with other residential real estate, by age of head



#### Median value of other residential real estate for families with holdings, by age of head



### Mean value of other residential real estate for families with holdings, by age of head



## Percent of families with other residential real estate, by education of head



#### Median value of other residential real estate for families with holdings, by education of head



#### Mean value of other residential real estate for families with holdings, by education of head



#### Percent of families with other residential real estate, by race of respondent



### Median value of other residential real estate for families with holdings, by race of respondent



# Mean value of other residential real estate for families with holdings, by race of respondent



## Percent of families with other residential real estate, by work status of head



#### Median value of other residential real estate for families with holdings, by work status of head



#### Mean value of other residential real estate for families with holdings, by work status of head



#### Percent