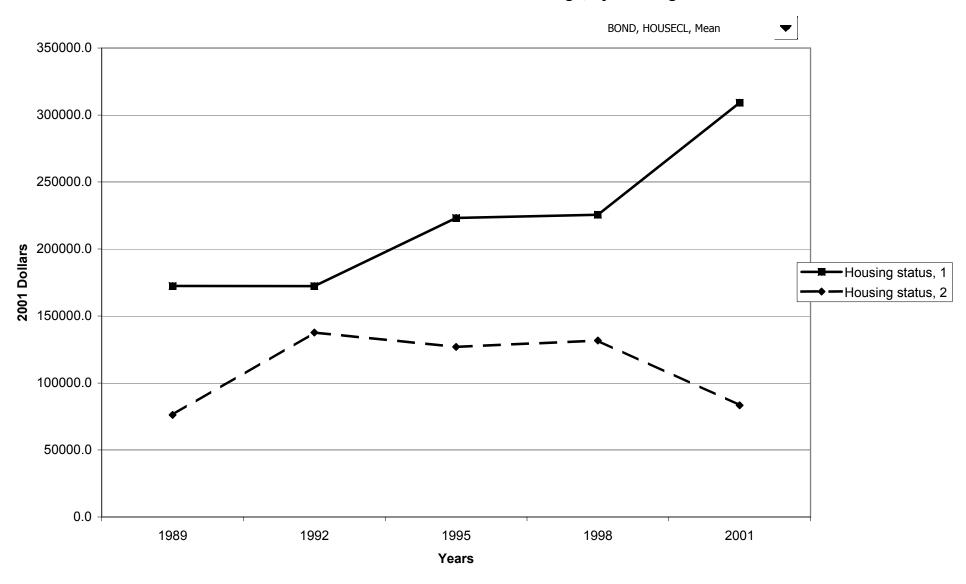

of families with bonds, by race of respondent



### Median value of bonds for families with holdings, by race of respondent



### Mean value of bonds for families with holdings, by race of respondent



# Percent of families with bonds, by work status of head



### Median value of bonds for families with holdings, by work status of head



### Mean value of bonds for families with holdings, by work status of head



# Percent of families with bonds, by region



# Median value of bonds for families with holdings, by region



# Mean value of bonds for families with holdings, by region



# Percent of families with bonds, by housing status



#### Median value of bonds for families with holdings, by housing status



### Mean value of bonds for families with holdings, by housing status



### Percent of families with bonds, by percentile of net worth



#### Median value of bonds for families with holdings, by percentile of net worth



### Mean value of bonds for families with holdings, by percentile of net worth



# Percent of families with publicly traded stock



# Median value of publicly traded stock for families with holdings



# Mean value of publicly traded stock for families with holdings



# Percent of families with publicly traded stock, by percentile of income



### Median value of publicly traded stock for families with holdings, by percentile of income



### Mean value of publicly traded stock for families with holdings, by percentile of income



# Percent of families with publicly traded stock, by age of head



# Median value of publicly traded stoc