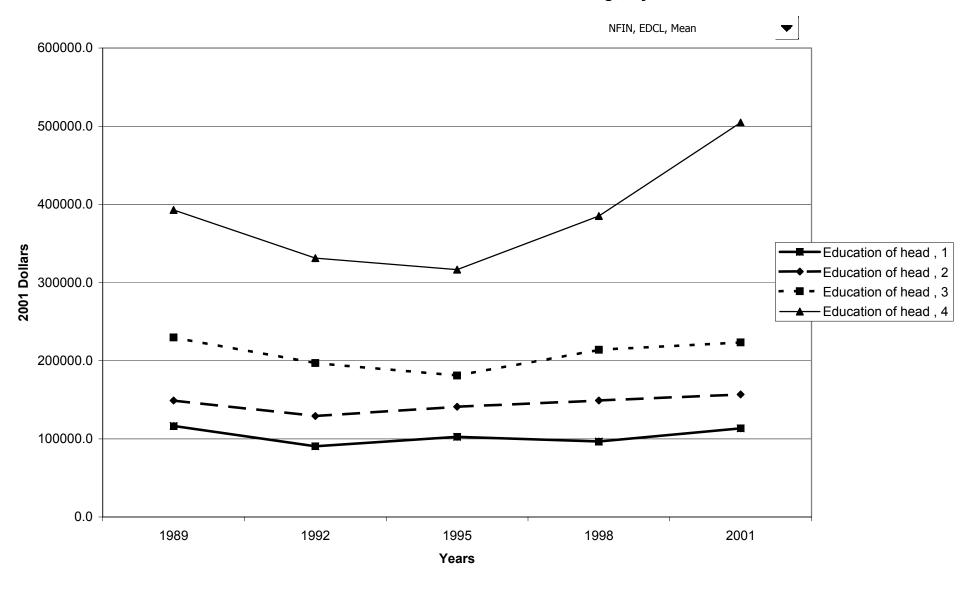

## Mean value of before-tax family income for all families, by education of head