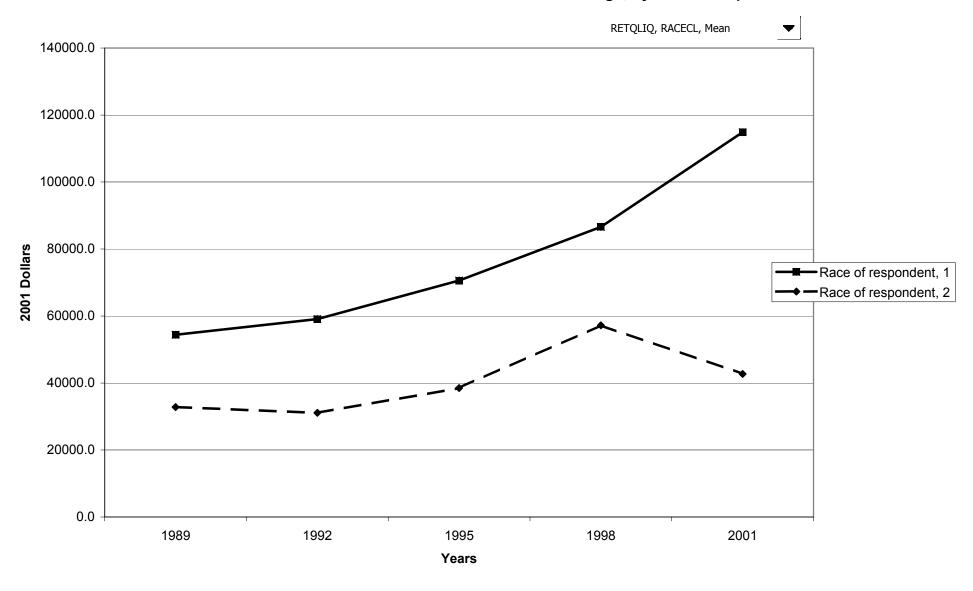

#### Mean value of before-tax family income for all families, by race of respondent