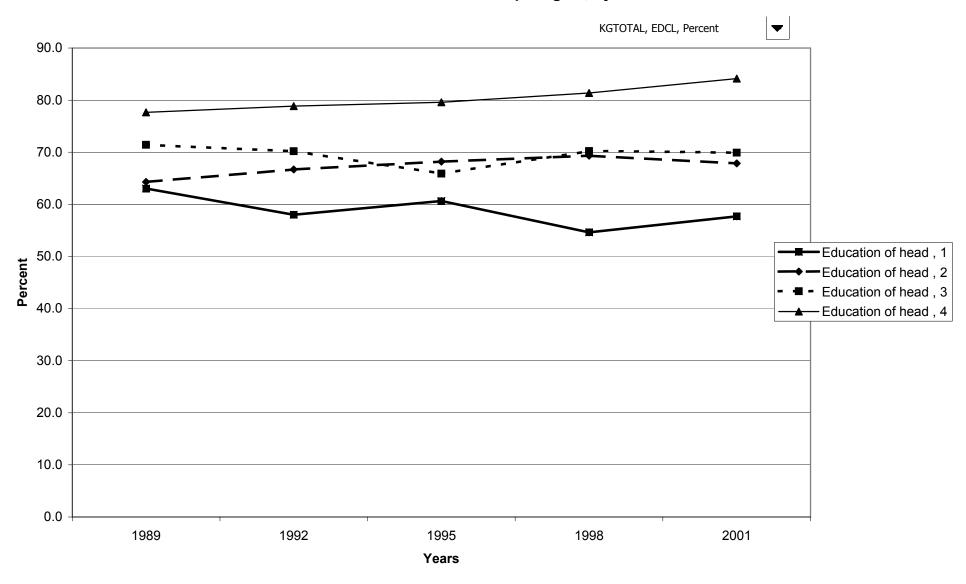

entile of net worth



# Percent of families with unrealized net capital gain



# Median value of unrealized net capital gain for all families



# Mean value of unrealized net capital gain for all families



## Percent of families with unrealized net capital gain, by percentile of income



### Median value of unrealized net capital gain for all families, by percentile of income



### Mean value of unrealized net capital gain for all families, by percentile of income



## Percent of families with unrealized net capital gain, by age of head



### Median value of unrealized net capital gain for all families, by age of head



### Mean value of unrealized net capital gain for all families, by age of head



### Percent of families with unrealized net capital gain, by education of head



## Median value of unrealized net capital gain for all families, by education of head



## Mean value of unrealized net capital gain for all families, by education of head



## Percent of families with unrealized net capital gain, by race of respondent



### Median value of unrealized net capital gain for all families, by race of respondent



## Mean value of unrealized net capital gain for all families, by race of respondent



### Percent of families with unrealized net capital gain, by work status of head



## Median value of unrealized net capital gain for all families, by work status of head



#### Mean value of unrealized net capital gain for all families, by work status of head



#### Percent of families with unrealized net capital gain, by region



# Median value of unrea