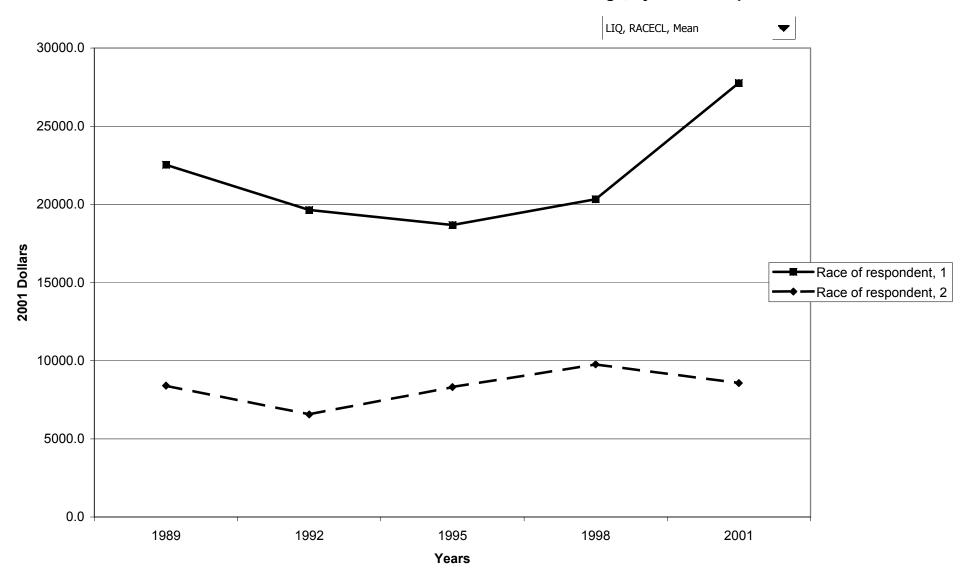

#### Mean value of before-tax family income for all families, by race of respondent