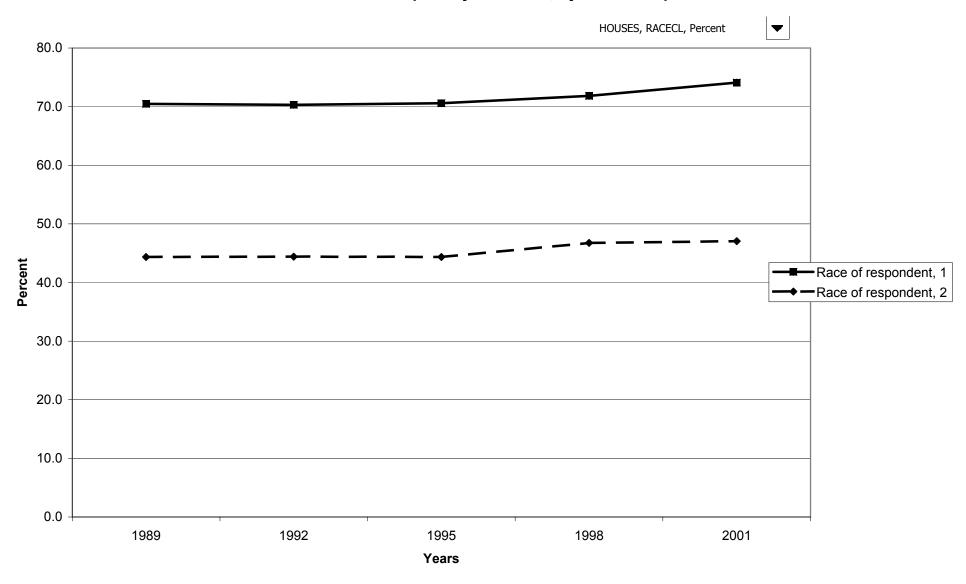

nt of families with primary residence, by percentile of income



#### Median value of primary residence for families with holdings, by percentile of income



#### Mean value of primary residence for families with holdings, by percentile of income



### Percent of families with primary residence, by age of head



#### Median value of primary residence for families with holdings, by age of head



## Mean value of primary residence for families with holdings, by age of head



## Percent of families with primary residence, by education of head



## Median value of primary residence for families with holdings, by education of head



## Mean value of primary residence for families with holdings, by education of head



# Percent of families with primary residence, by race of respondent



#### Median value of primary residence for families with holdings, by race of respondent



### Mean value of primary residence for families with holdings, by race of respondent



## Percent of families with primary residence, by work status of head



# Median value of primary residence for families with holdings, by work status of head



### Mean value of primary residence for families with holdings, by work status of head



# Percent of families with primary residence, by region



# Median value of primary residence for families with holdings, by region



## Mean value of primary residence for families with holdings, by region



# Percent of families with primary residence, by housing status



# Median value of primary residence for families with holdings, by housing status