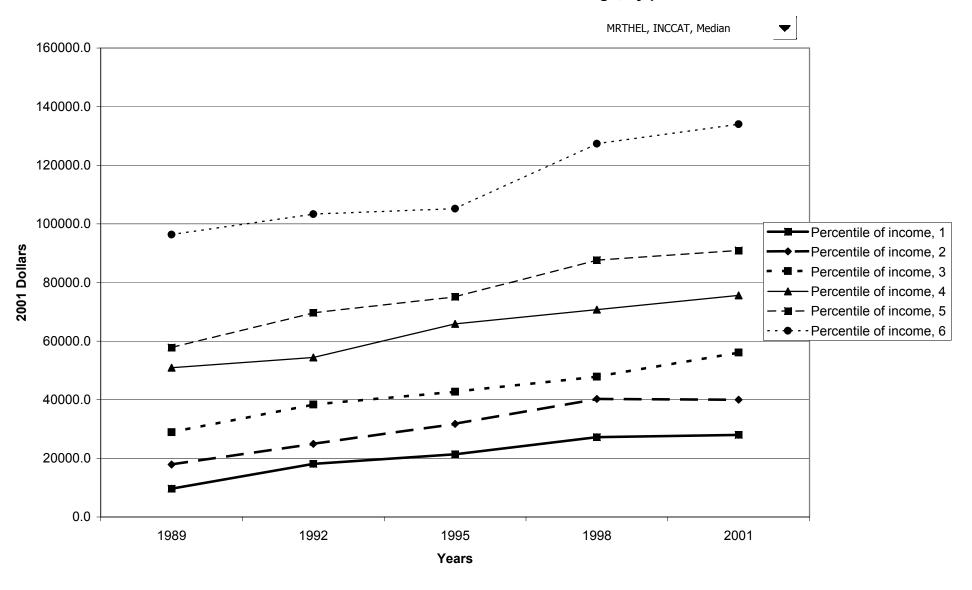

#### Median value of before-tax family income for all families, by percentile of income