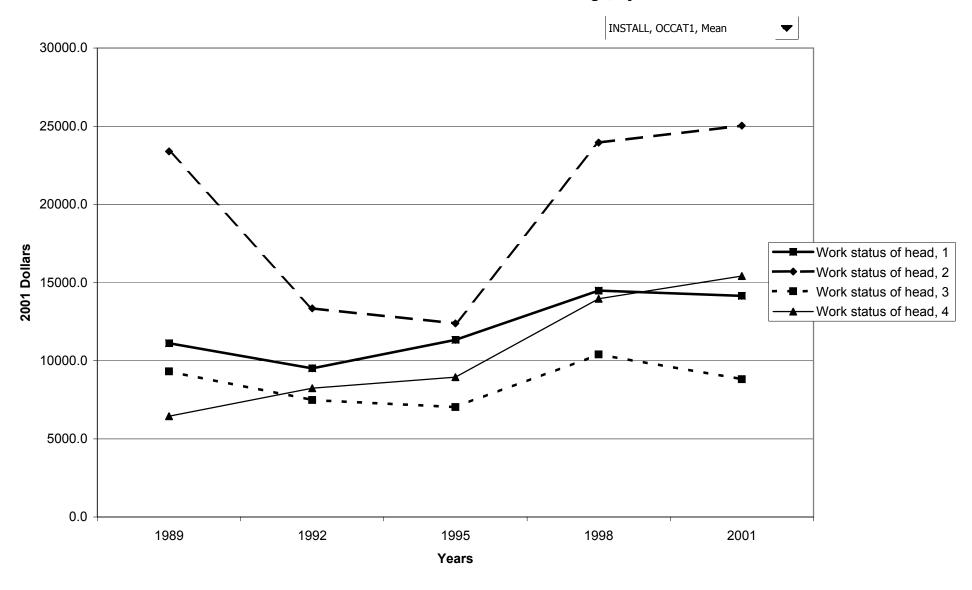

## Mean value of installment loans for families with holdings, by work status of head