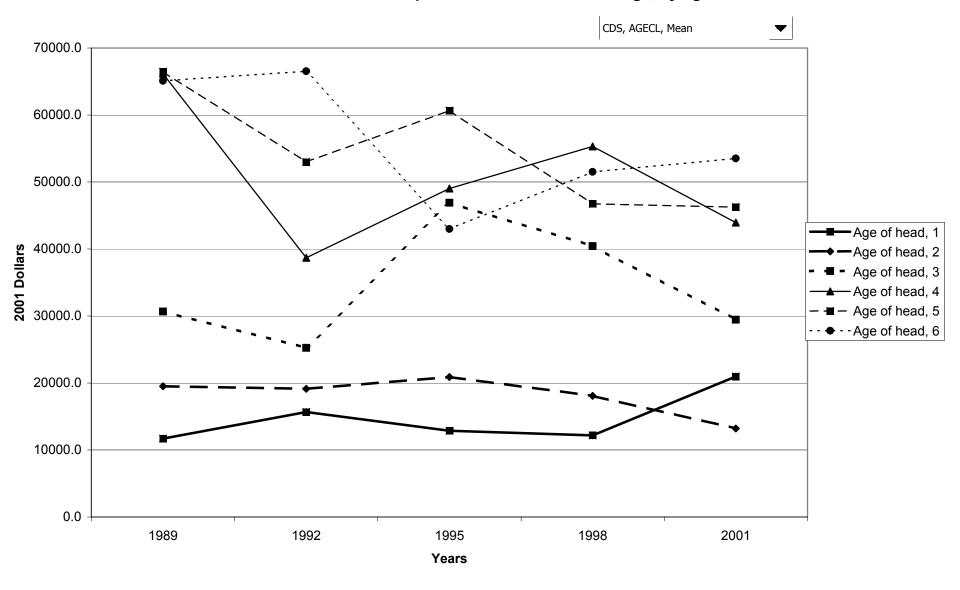

## Mean value of certificates of deposit for families with holdings, by age of head