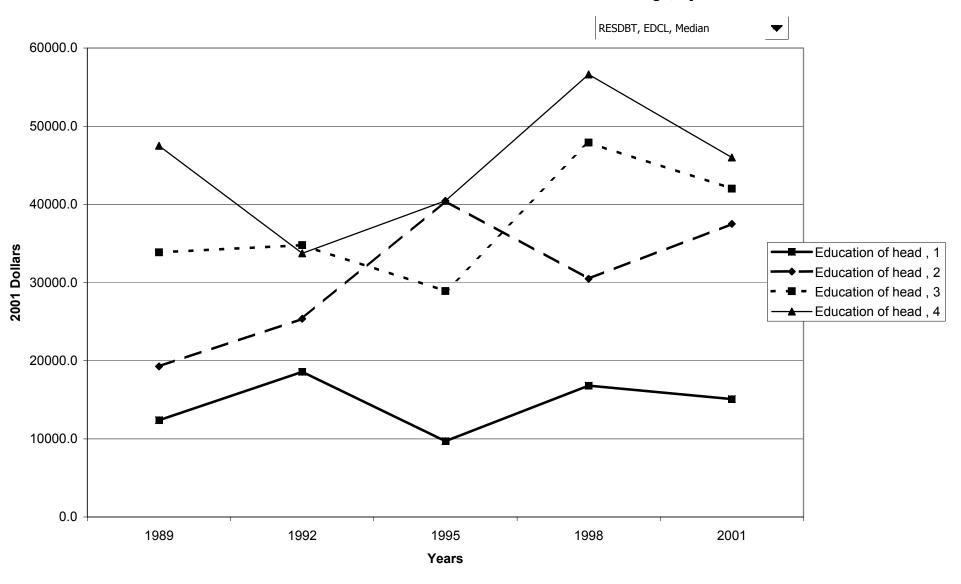

families with holdings



## Percent of families with other residential real estate debt, by percentile of income



# Median value of other residential real estate debt for families with holdings, by percentile of



#### Mean value of other residential real estate debt for families with holdings, by percentile of income



## Percent of families with other residential real estate debt, by age of head



## Median value of other residential real estate debt for families with holdings, by age of head



## Mean value of other residential real estate debt for families with holdings, by age of head



## Percent of families with other residential real estate debt, by education of head



## Median value of other residential real estate debt for families with holdings, by education of head



## Mean value of other residential real estate debt for families with holdings, by education of head



# Percent of families with other residential real estate debt, by race of respondent



# Median value of other residential real estate debt for families with holdings, by race of respondent



# Mean value of other residential real estate debt for families with holdings, by race of respondent



# Percent of families with other residential real estate debt, by work status of head



## Median value of other residential real estate debt for families with holdings, by work status of head



## Mean value of other residential real estate debt for families with holdings, by work status of head



## Percent of families with other residential real estate debt, by region



# Median value o