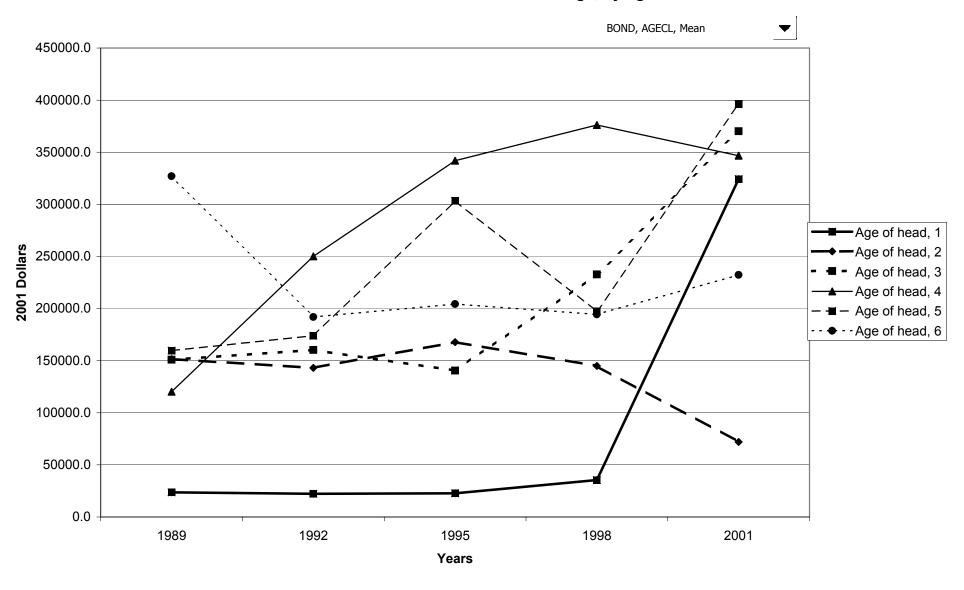

th savings bonds, by percentile of net worth



#### Median value of savings bonds for families with holdings, by percentile of net worth



### Mean value of savings bonds for families with holdings, by percentile of net worth



#### Percent of families with bonds



# Median value of bonds for families with holdings



### Mean value of bonds for families with holdings



#### Percent of families with bonds, by percentile of income



#### Median value of bonds for families with holdings, by percentile of income



#### Mean value of bonds for families with holdings, by percentile of income



#### Percent of families with bonds, by age of head



### Median value of bonds for families with holdings, by age of head



#### Mean value of bonds for families with holdings, by age of head



### Percent of families with bonds, by education of head



### Median value of bonds for families with holdings, by education of head



### Mean value of bonds for families with holdings, by education of head



# Percent of families with bonds, by race of respondent



### Median value of bonds for families with holdings, by race of respondent



### Mean value of bonds for families with holdings, by race of respondent



# Percent of families with bonds, by work status of head



### Median value of bonds for families with holdings, by work status of head



### Mean value of bonds for families with holdings, by work status of head



# Percent of families with bonds, by region



# Median value of bonds for families with holdings, by region



# Mean value of bonds for families with