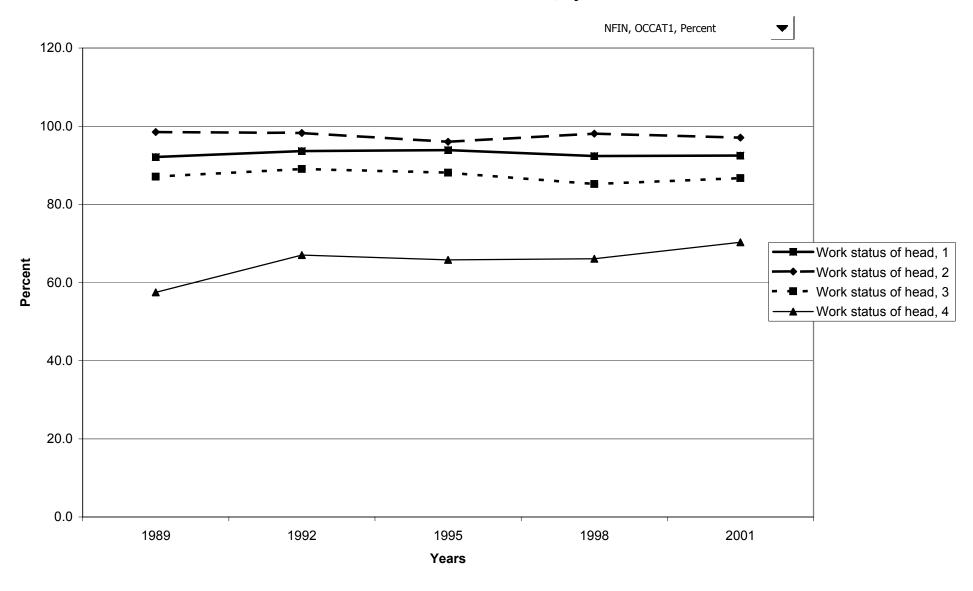

with nonfinancial assets, by age of head



#### Median value of nonfinancial assets for families with holdings, by age of head



#### Mean value of nonfinancial assets for families with holdings, by age of head



# Percent of families with nonfinancial assets, by education of head



# Median value of nonfinancial assets for families with holdings, by education of head



#### Mean value of nonfinancial assets for families with holdings, by education of head



#### Percent of families with nonfinancial assets, by race of respondent



# Median value of nonfinancial assets for families with holdings, by race of respondent



#### Mean value of nonfinancial assets for families with holdings, by race of respondent



# Percent of families with nonfinancial assets, by work status of head



#### Median value of nonfinancial assets for families with holdings, by work status of head



#### Mean value of nonfinancial assets for families with holdings, by work status of head



# Percent of families with nonfinancial assets, by region



# Median value of nonfinancial assets for families with holdings, by region



# Mean value of nonfinancial assets for families with holdings, by region



# Percent of families with nonfinancial assets, by housing status



# Median value of nonfinancial assets for families with holdings, by housing status



# Mean value of nonfinancial assets for families with holdings, by housing status



# Percent of families with nonfinancial assets, by percentile of net worth



#### Median value of nonfinancial assets for families with holdings, by pe