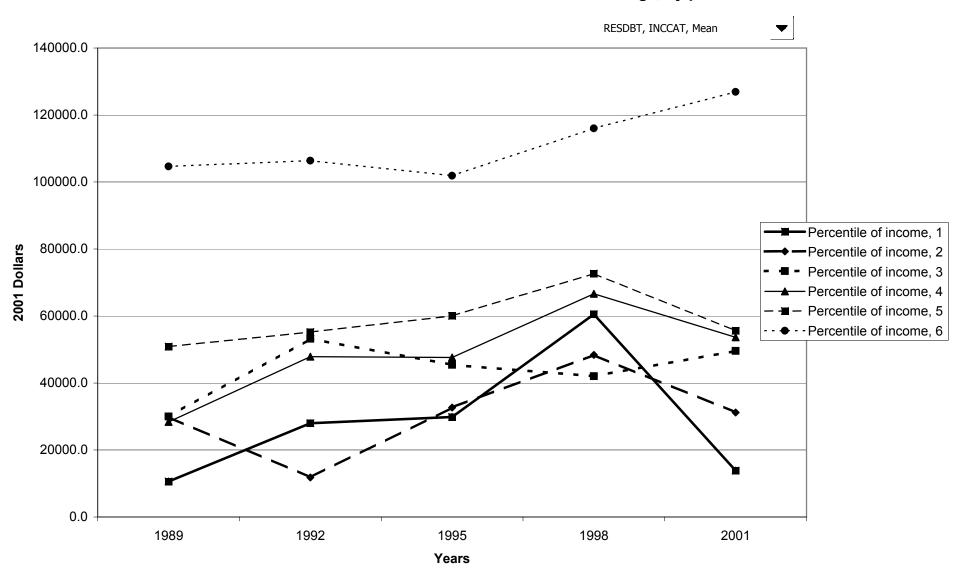

#### Mean value of before-tax family income for all families, by percentile of income