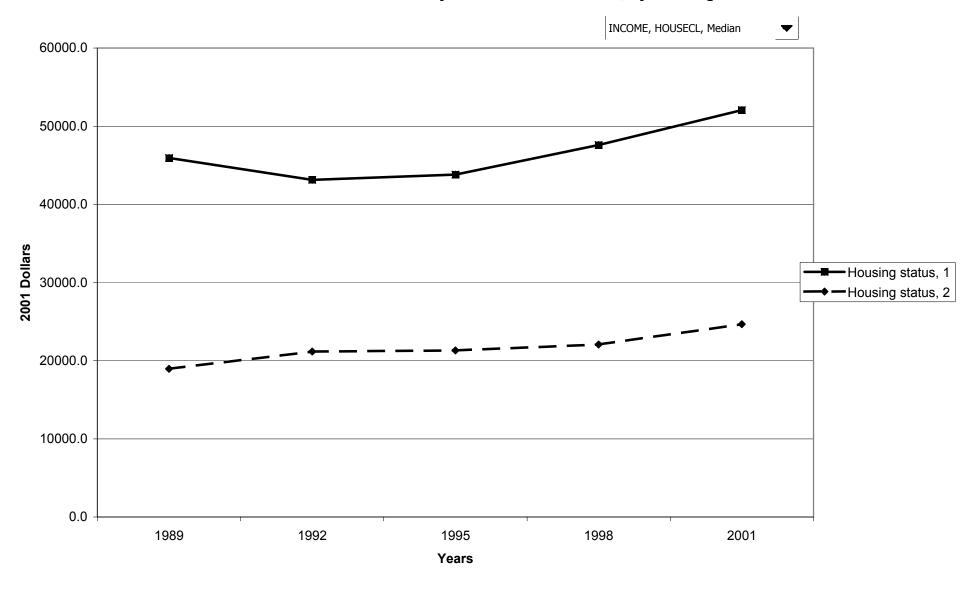

### Median value of before-tax family income for all families, by race of respondent



#### Mean value of before-tax family income for all families, by race of respondent



## Percent of families with before-tax family income, by work status of head



## Median value of before-tax family income for all families, by work status of head



## Mean value of before-tax family income for all families, by work status of head



## Percent of families with before-tax family income, by region



## Median value of before-tax family income for all families, by region



## Mean value of before-tax family income for all families, by region



## Percent of families with before-tax family income, by housing status



## Median value of before-tax family income for all families, by housing status



## Mean value of before-tax family income for all families, by housing status



## Percent of families with before-tax family income, by percentile of net worth



#### Median value of before-tax family income for all families, by percentile of net worth



#### Mean value of before-tax family income for all families, by percentile of net worth



#### Percent of families with net worth



#### Median value of net worth for all families



#### Mean value of net worth for all families



#### Percent of families with net worth, by percentile of income



#### Median value of net worth for all families, by percentile of income



## Mean value of net worth for all families, by percentile of income



## Percent of families with net worth, by age of head



## Median value of net worth fo