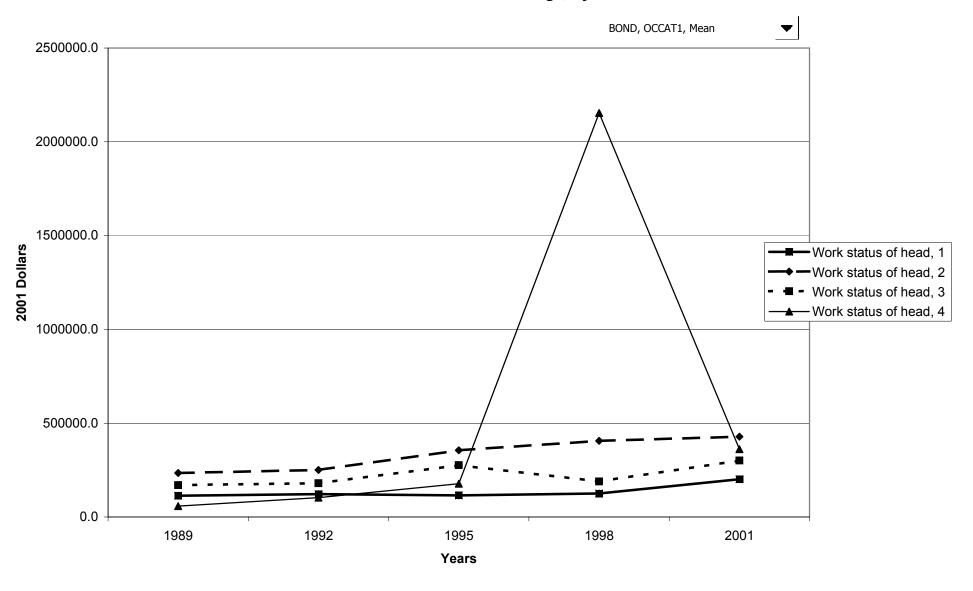

of head



### Median value of bonds for families with holdings, by age of head



#### Mean value of bonds for families with holdings, by age of head



### Percent of families with bonds, by education of head



### Median value of bonds for families with holdings, by education of head



### Mean value of bonds for families with holdings, by education of head



# Percent of families with bonds, by race of respondent



### Median value of bonds for families with holdings, by race of respondent



### Mean value of bonds for families with holdings, by race of respondent



# Percent of families with bonds, by work status of head



### Median value of bonds for families with holdings, by work status of head



### Mean value of bonds for families with holdings, by work status of head



# Percent of families with bonds, by region



# Median value of bonds for families with holdings, by region



# Mean value of bonds for families with holdings, by region



# Percent of families with bonds, by housing status



#### Median value of bonds for families with holdings, by housing status



### Mean value of bonds for families with holdings, by housing status



### Percent of families with bonds, by percentile of net worth



#### Median value of bonds for families with holdings, by percentile of net worth



### Mean value of bonds for families with holdings, by percentile of net worth



# Percent of families with publicly traded stock



# Median value of publicly traded stock for families with holdings



# Mean value of publicly traded stock for families with holdings