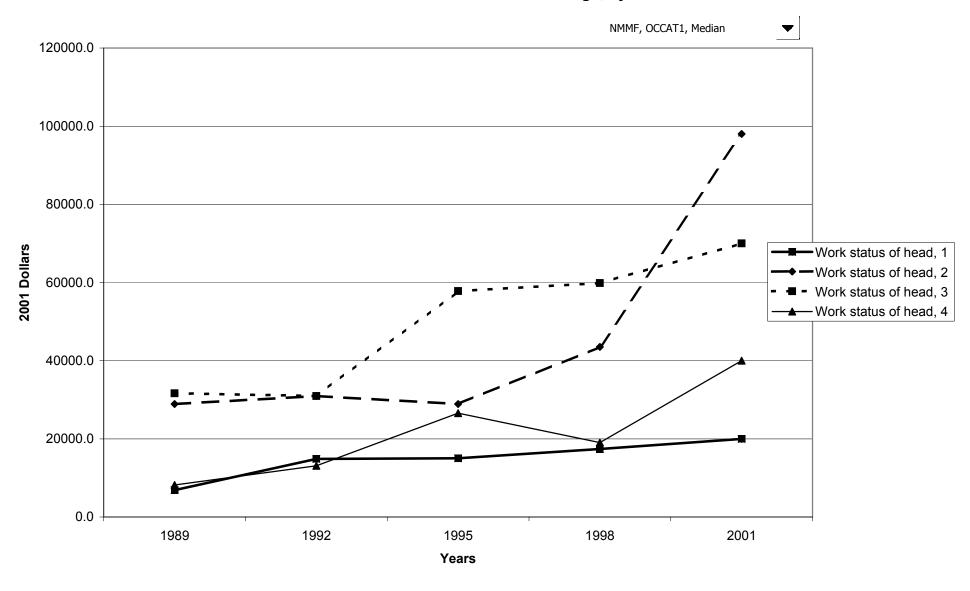

## Median value of before-tax family income for all families, by work status of head