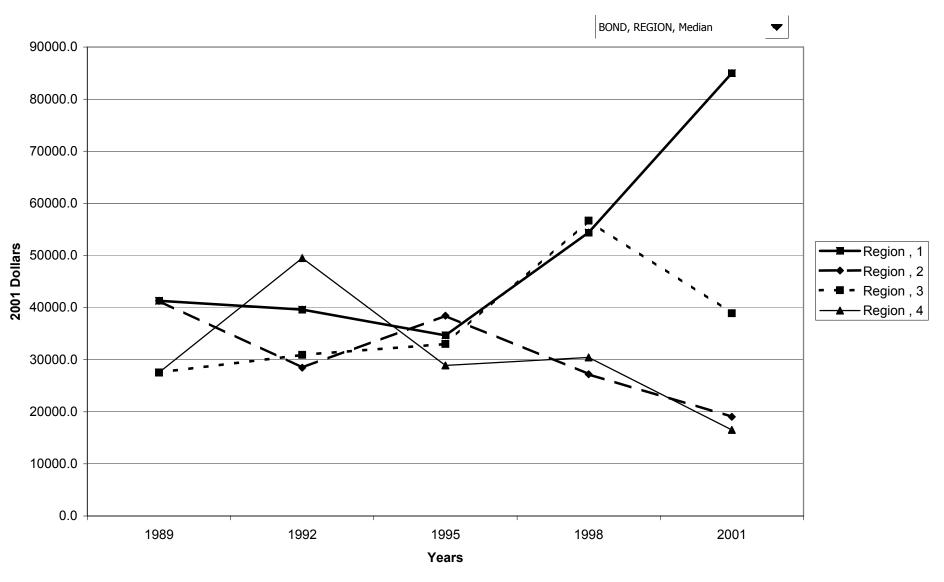

families with holdings, by age of head



### Percent of families with bonds, by education of head



### Median value of bonds for families with holdings, by education of head



### Mean value of bonds for families with holdings, by education of head



# Percent of families with bonds, by race of respondent



### Median value of bonds for families with holdings, by race of respondent



### Mean value of bonds for families with holdings, by race of respondent



# Percent of families with bonds, by work status of head



### Median value of bonds for families with holdings, by work status of head



### Mean value of bonds for families with holdings, by work status of head



# Percent of families with bonds, by region



# Median value of bonds for families with holdings, by region



# Mean value of bonds for families with holdings, by region



# Percent of families with bonds, by housing status



#### Median value of bonds for families with holdings, by housing status



### Mean value of bonds for families with holdings, by housing status



### Percent of families with bonds, by percentile of net worth



#### Median value of bonds for families with holdings, by percentile of net worth



### Mean value of bonds for families with holdings, by percentile of net worth



# Percent of families with publicly traded stock



# Median value of publicly traded stock for families with holdings



# Mean value of publicly traded stock for families with holdings



# Percent of families with publicly traded stock, by percentile of income



### Median value of publicly tr