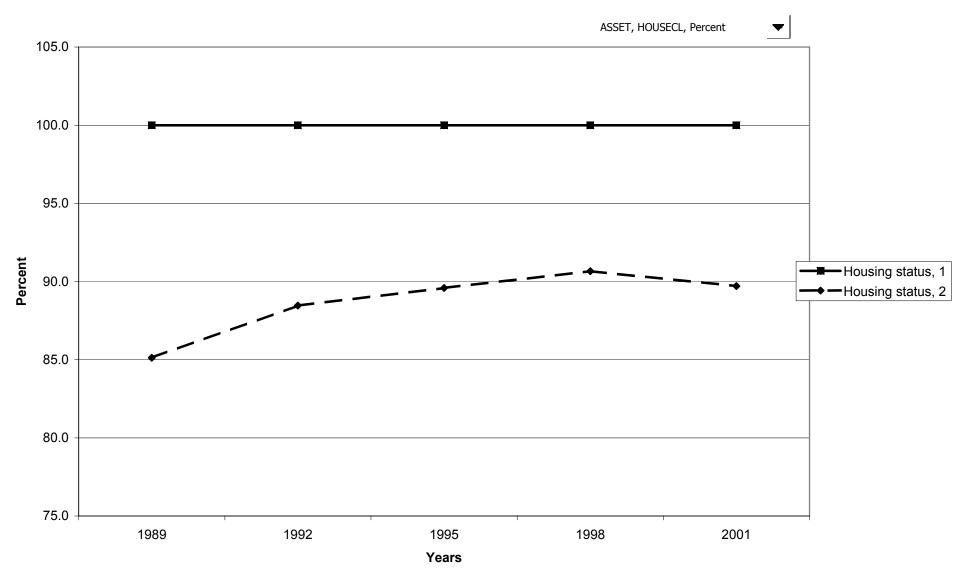

for families with holdings, by education of head



## Mean value of assets for families with holdings, by education of head



# Percent of families with assets, by race of respondent



## Median value of assets for families with holdings, by race of respondent



#### Mean value of assets for families with holdings, by race of respondent



## Percent of families with assets, by work status of head



## Median value of assets for families with holdings, by work status of head



## Mean value of assets for families with holdings, by work status of head



# Percent of families with assets, by region



## Median value of assets for families with holdings, by region



## Mean value of assets for families with holdings, by region



# Percent of families with assets, by housing status



## Median value of assets for families with holdings, by housing status



## Mean value of assets for families with holdings, by housing status



## Percent of families with assets, by percentile of net worth



#### Median value of assets for families with holdings, by percentile of net worth



## Mean value of assets for families with holdings, by percentile of net worth



#### Percent of families with financial assets



## Median value of financial assets for families with holdings



## Mean value of financial assets for families with holdings



## Percent of families with financial assets, by percentile of income



#### Median value of financial assets for families with holdings, by percentile of income



#### Mean value of financial assets for families with holdings, by per