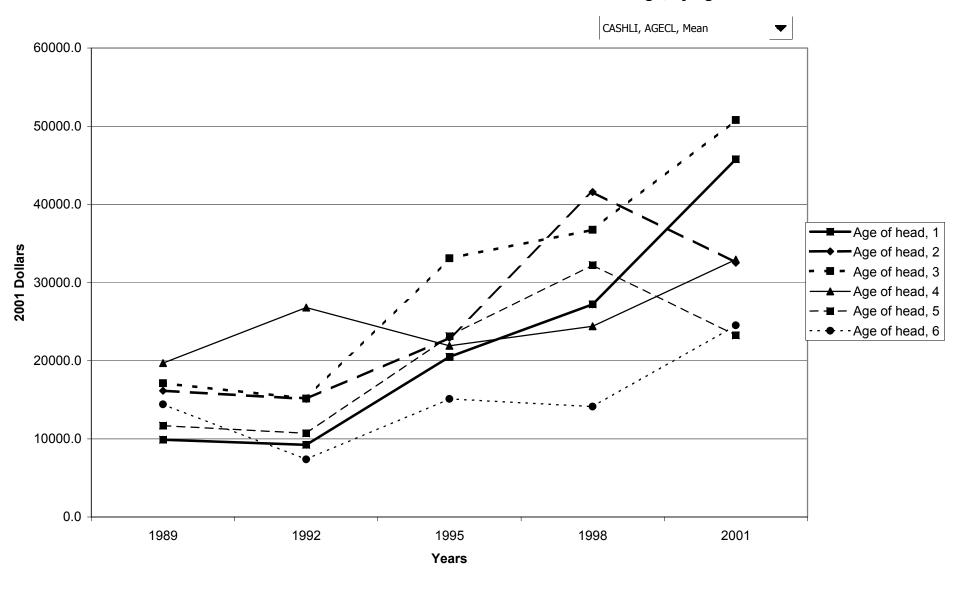

for families with holdings, by percentile of net worth



#### Percent of families with cash value life insurance



## Median value of cash value life insurance for families with holdings



# Mean value of cash value life insurance for families with holdings



### Percent of families with cash value life insurance, by percentile of income



### Median value of cash value life insurance for families with holdings, by percentile of income



#### Mean value of cash value life insurance for families with holdings, by percentile of income



### Percent of families with cash value life insurance, by age of head



## Median value of cash value life insurance for families with holdings, by age of head



## Mean value of cash value life insurance for families with holdings, by age of head



### Percent of families with cash value life insurance, by education of head



### Median value of cash value life insurance for families with holdings, by education of head



## Mean value of cash value life insurance for families with holdings, by education of head



## Percent of families with cash value life insurance, by race of respondent



## Median value of cash value life insurance for families with holdings, by race of respondent



## Mean value of cash value life insurance for families with holdings, by race of respondent



### Percent of families with cash value life insurance, by work status of head



# Median value of cash value life insurance for families with holdings, by work status of head



# Mean value of cash value life insurance for families with holdings, b