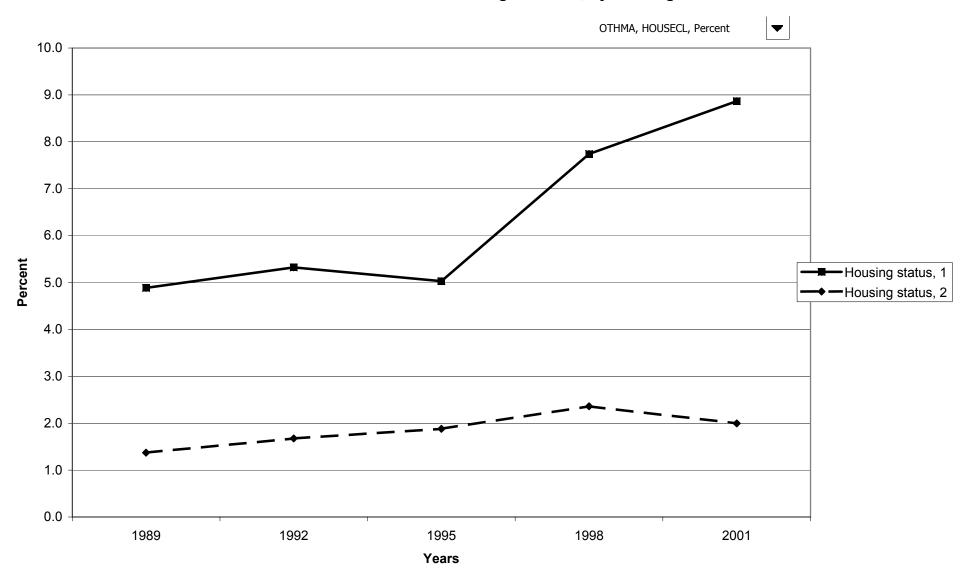

of families with other managed assets, by race of respondent



# Median value of other managed assets for families with holdings, by race of respondent



## Mean value of other managed assets for families with holdings, by race of respondent



# Percent of families with other managed assets, by work status of head



### Median value of other managed assets for families with holdings, by work status of head



#### Mean value of other managed assets for families with holdings, by work status of head



# Percent of families with other managed assets, by region



# Median value of other managed assets for families with holdings, by region



# Mean value of other managed assets for families with holdings, by region



## Percent of families with other managed assets, by housing status



## Median value of other managed assets for families with holdings, by housing status



# Mean value of other managed assets for families with holdings, by housing status



### Percent of families with other managed assets, by percentile of net worth



### Median value of other managed assets for families with holdings, by percentile of net worth



### Mean value of other managed assets for families with holdings, by percentile of net worth



### Percent of families with other financial assets



# Median value of other financial assets for families with holdings



# Mean value of other financial assets for families with holdings



# Percent of families with other financial assets, by percentile of income



### Median value of other financial assets for families with holdings, by