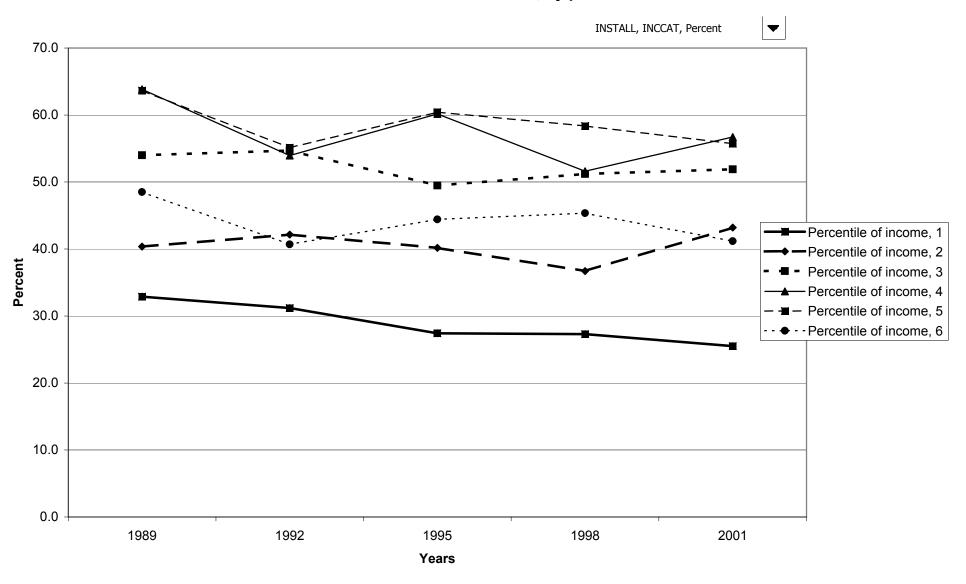

ial real estate debt, by housing status



# Median value of other residential real estate debt for families with holdings, by housing status



# Mean value of other residential real estate debt for families with holdings, by housing status



## Percent of families with other residential real estate debt, by percentile of net worth



# Median value of other residential real estate debt for families with holdings, by percentile of net



# Mean value of other residential real estate debt for families with holdings, by percentile of net



#### Percent of families with installment loans



# Median value of installment loans for families with holdings



# Mean value of installment loans for families with holdings



## Percent of families with installment loans, by percentile of income



## Median value of installment loans for families with holdings, by percentile of income



## Mean value of installment loans for families with holdings, by percentile of income



# Percent of families with installment loans, by age of head



## Median value of installment loans for families with holdings, by age of head



# Mean value of installment loans for families with holdings, by age of head



# Percent of families with installment loans, by education of head



# Median value of installment loans for families with holdings, by education of head



# Mean value of installment loans for families with holdings, by education of head



# Percent of families with installment loans, by race of respondent



## Median value of installment loans for families with holdings, by race o