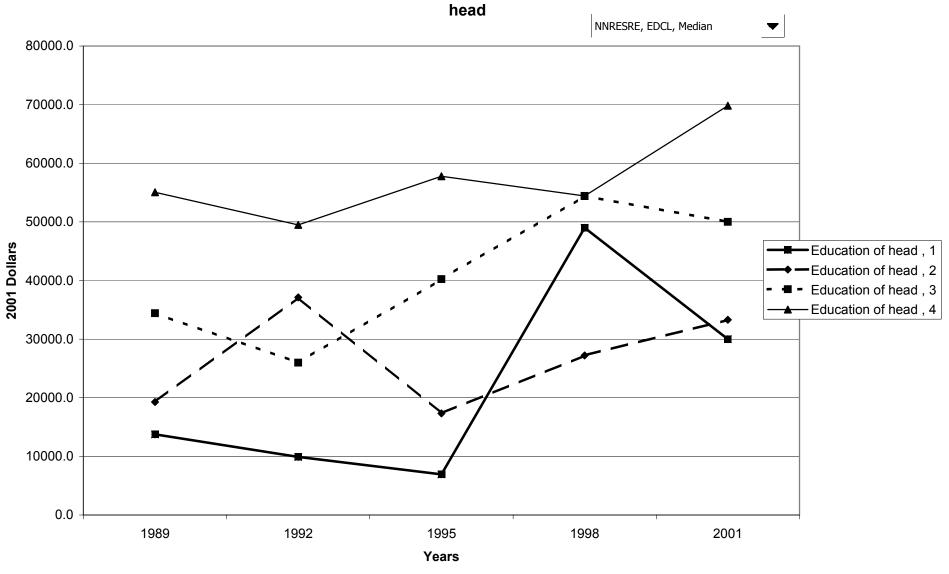

## Median value of before-tax family income for all families, by education of head