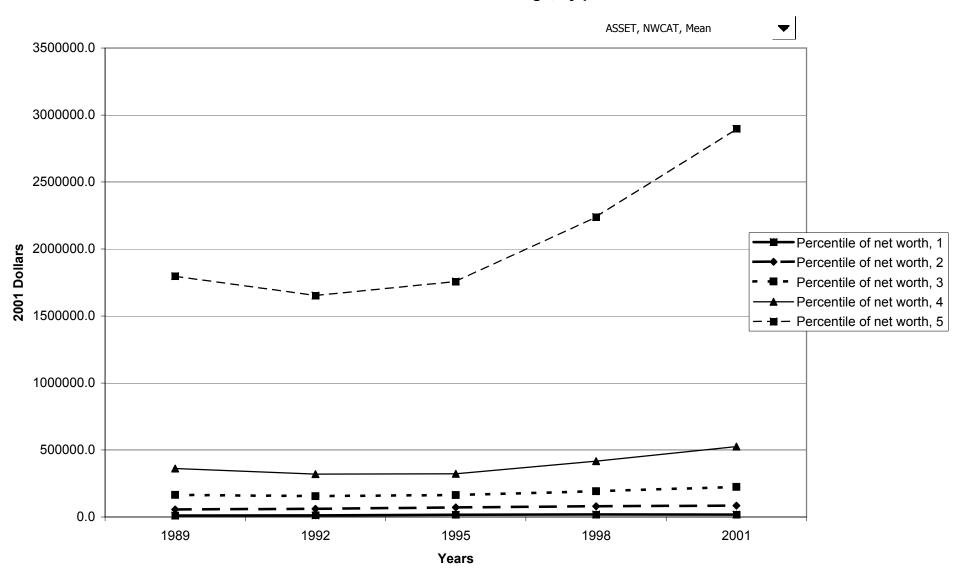

by work status of head



## Median value of assets for families with holdings, by work status of head



## Mean value of assets for families with holdings, by work status of head



# Percent of families with assets, by region



## Median value of assets for families with holdings, by region



## Mean value of assets for families with holdings, by region



# Percent of families with assets, by housing status



## Median value of assets for families with holdings, by housing status



## Mean value of assets for families with holdings, by housing status



## Percent of families with assets, by percentile of net worth



#### Median value of assets for families with holdings, by percentile of net worth



## Mean value of assets for families with holdings, by percentile of net worth



#### Percent of families with financial assets



## Median value of financial assets for families with holdings



## Mean value of financial assets for families with holdings



## Percent of families with financial assets, by percentile of income



#### Median value of financial assets for families with holdings, by percentile of income



#### Mean value of financial assets for families with holdings, by percentile of income



## Percent of families with financial assets, by age of head



## Median value of financial assets for families with holdings, by age of head



#### Mean value of financial assets for families with holdings, by age of head



## Percent of families with financial assets, by education of head



#### Median value of financial assets for families with holding