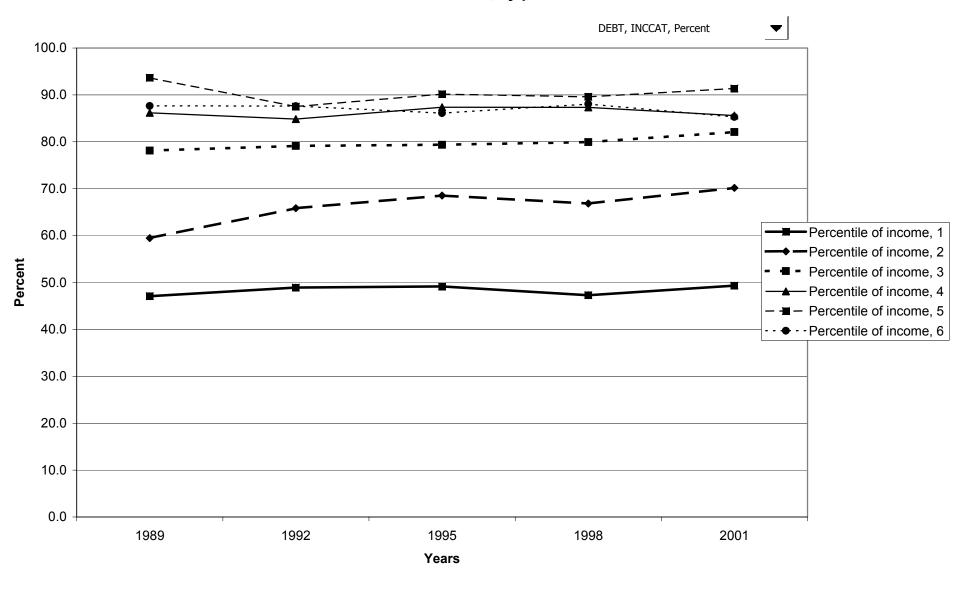

an value of unrealized net capital gain for all families, by region



# Percent of families with unrealized net capital gain, by housing status



## Median value of unrealized net capital gain for all families, by housing status



## Mean value of unrealized net capital gain for all families, by housing status



## Percent of families with unrealized net capital gain, by percentile of net worth



#### Median value of unrealized net capital gain for all families, by percentile of net worth



#### Mean value of unrealized net capital gain for all families, by percentile of net worth



#### Percent of families with debt



## Median value of debt for families with holdings



## Mean value of debt for families with holdings



## Percent of families with debt, by percentile of income



# Median value of debt for families with holdings, by percentile of income



## Mean value of debt for families with holdings, by percentile of income



#### Percent of families with debt, by age of head



## Median value of debt for families with holdings, by age of head



## Mean value of debt for families with holdings, by age of head



## Percent of families with debt, by education of head



## Median value of debt for families with holdings, by education of head



## Mean value of debt for families with holdings, by education of head



# Percent of families with debt, by race of respondent



## Median value of debt for families with holdings, by race of respondent



## Mean value of debt for families with holdings, by race of respondent



## Percent of families with debt,