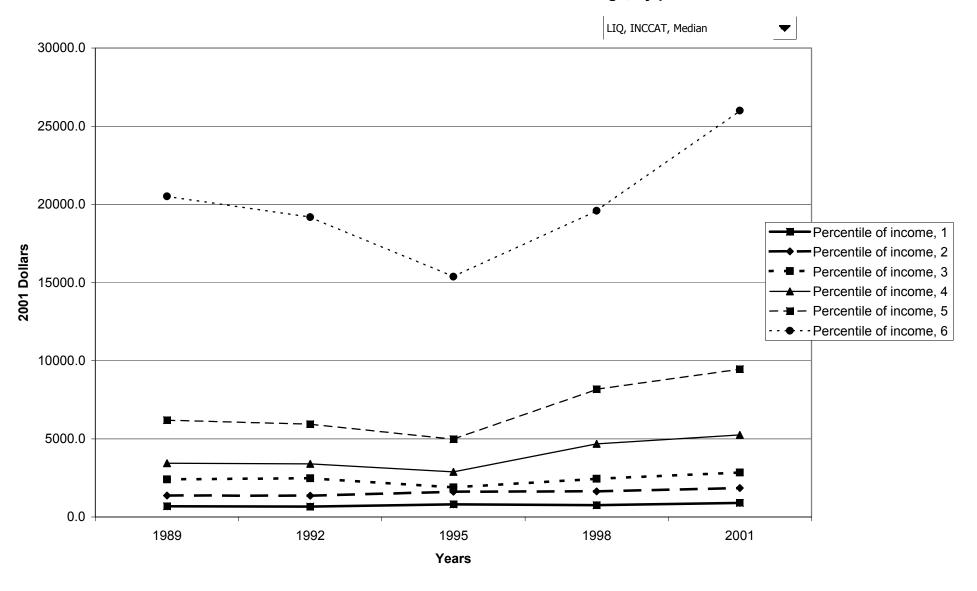

#### Median value of before-tax family income for all families, by percentile of income