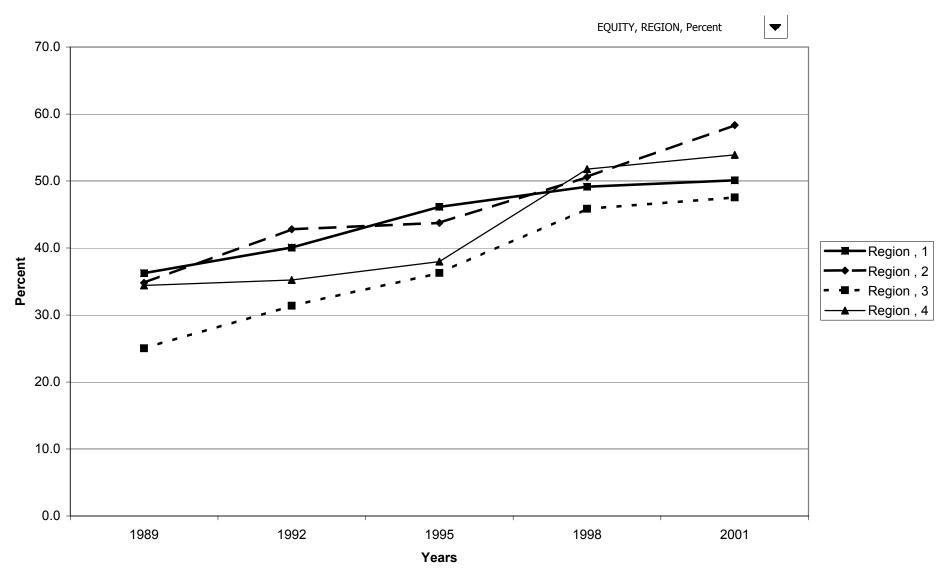

ion of head



### Mean value of stock holdings, direct or indirect for families with holdings, by education of head



# Percent of families with stock holdings, direct or indirect, by race of respondent



# Median value of stock holdings, direct or indirect for families with holdings, by race of respondent



# Mean value of stock holdings, direct or indirect for families with holdings, by race of respondent



### Percent of families with stock holdings, direct or indirect, by work status of head



### Median value of stock holdings, direct or indirect for families with holdings, by work status of head



#### Mean value of stock holdings, direct or indirect for families with holdings, by work status of head



# Percent of families with stock holdings, direct or indirect, by region



# Median value of stock holdings, direct or indirect for families with holdings, by region



# Mean value of stock holdings, direct or indirect for families with holdings, by region



# Percent of families with stock holdings, direct or indirect, by housing status



# Median value of stock holdings, direct or indirect for families with holdings, by housing status



# Mean value of stock holdings, direct or indirect for families with holdings, by housing status



#### Percent of families with stock holdings, direct or indirect, by percentile of net worth



# Median value of stock holdings, direct or indirect for families with holdings, by percentile of net



# Mean value of stock holdings, direct or indirect for families with holdings, by percentile of net worth



#### Percent of