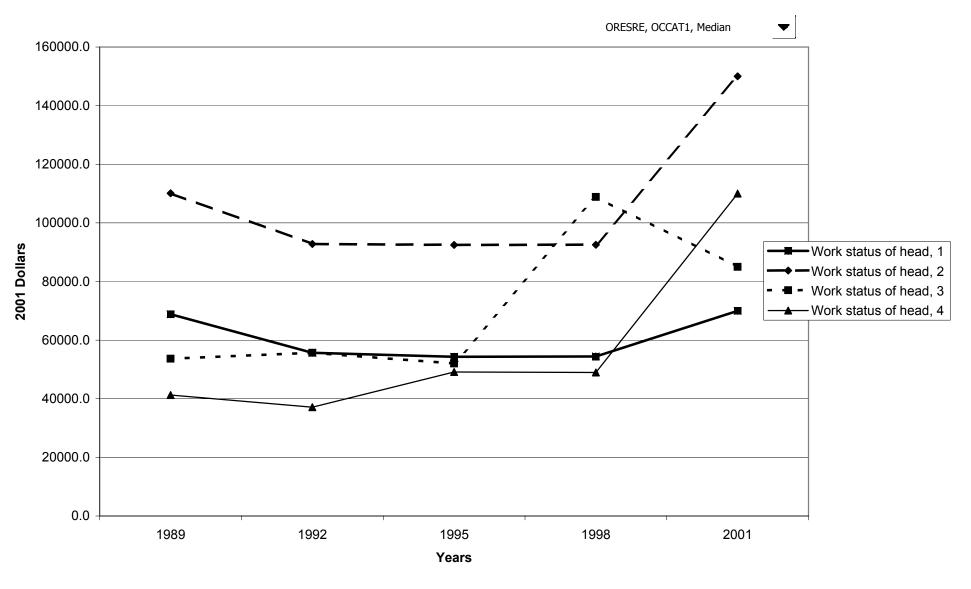

## Median value of before-tax family income for all families, by work status of head