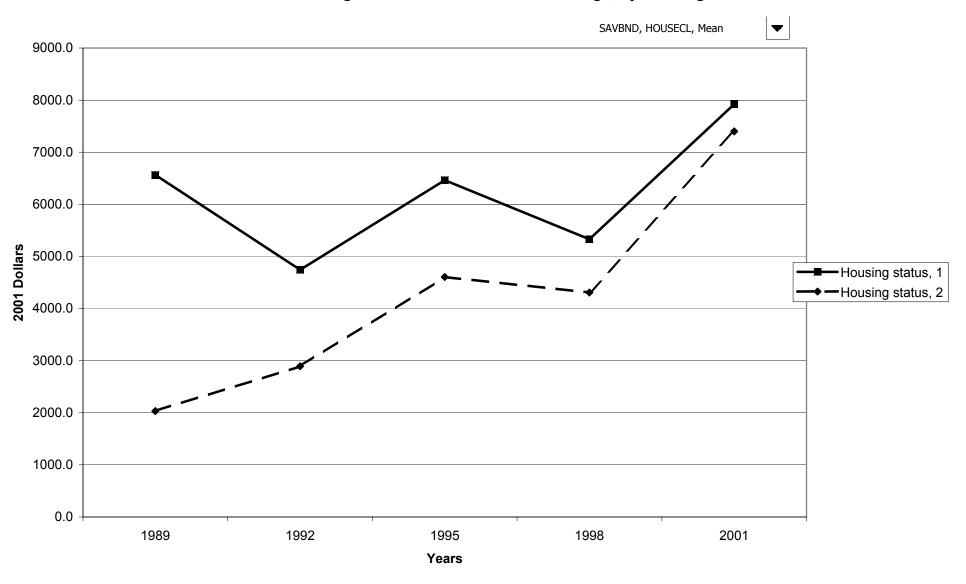

ilies with holdings, by race of respondent



## Mean value of savings bonds for families with holdings, by race of respondent



## Percent of families with savings bonds, by work status of head



### Median value of savings bonds for families with holdings, by work status of head



### Mean value of savings bonds for families with holdings, by work status of head



# Percent of families with savings bonds, by region



### Median value of savings bonds for families with holdings, by region



# Mean value of savings bonds for families with holdings, by region



# Percent of families with savings bonds, by housing status



### Median value of savings bonds for families with holdings, by housing status



#### Mean value of savings bonds for families with holdings, by housing status



### Percent of families with savings bonds, by percentile of net worth



#### Median value of savings bonds for families with holdings, by percentile of net worth



### Mean value of savings bonds for families with holdings, by percentile of net worth



#### Percent of families with bonds



# Median value of bonds for families with holdings



### Mean value of bonds for families with holdings



#### Percent of families with bonds, by percentile of income



#### Median value of bonds for families with holdings, by percentile of income



#### Mean value of bonds for families with holdings, by percentile of income



#### Percent of families with bonds, by age of head



### Median value of bonds for families with holdings, by age of head



#### Mean value of bonds for families wit