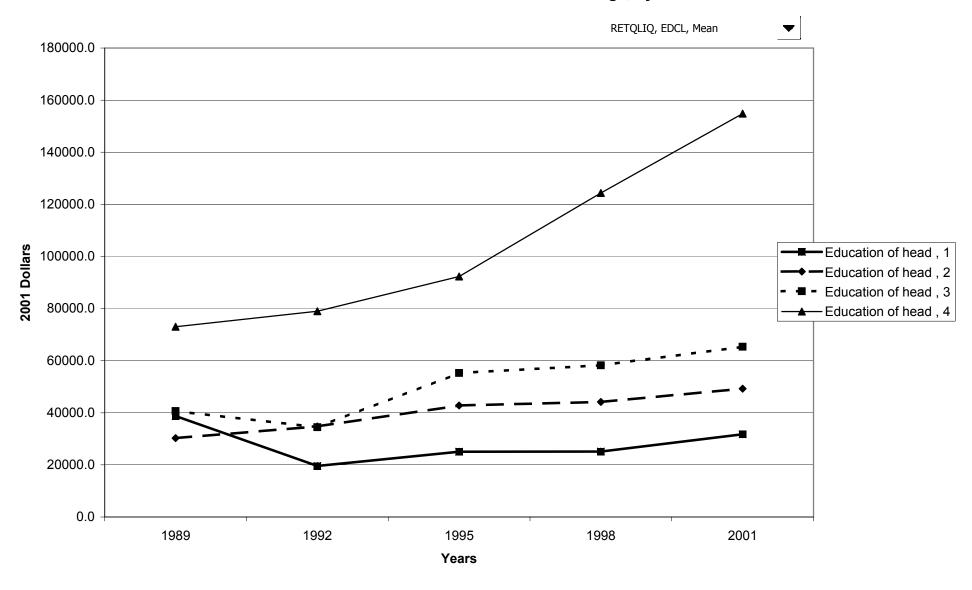

## Mean value of before-tax family income for all families, by education of head