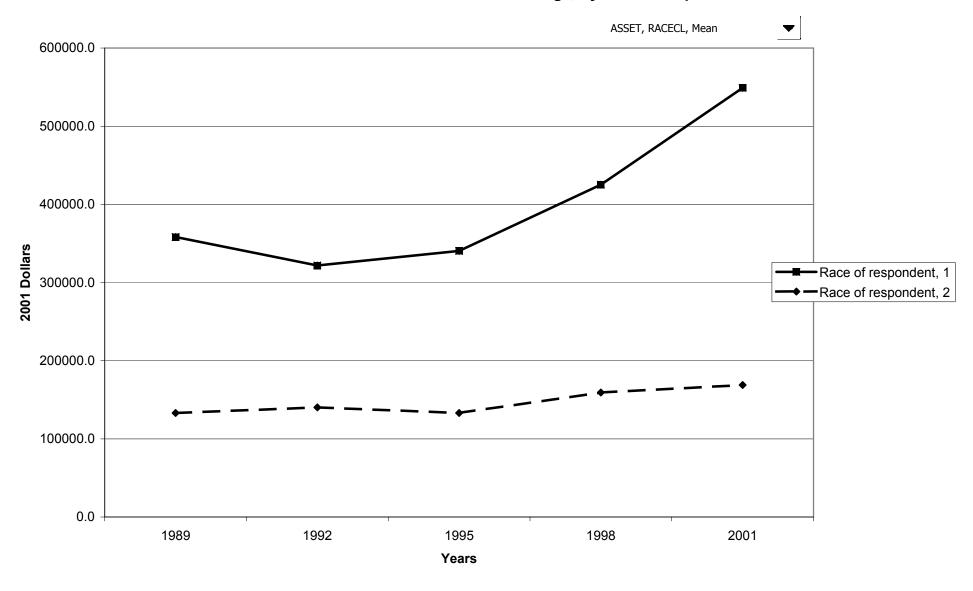

me



#### Median value of assets for families with holdings, by percentile of income



#### Mean value of assets for families with holdings, by percentile of income



## Percent of families with assets, by age of head



## Median value of assets for families with holdings, by age of head



#### Mean value of assets for families with holdings, by age of head



#### Percent of families with assets, by education of head



## Median value of assets for families with holdings, by education of head



## Mean value of assets for families with holdings, by education of head



# Percent of families with assets, by race of respondent



## Median value of assets for families with holdings, by race of respondent



#### Mean value of assets for families with holdings, by race of respondent



## Percent of families with assets, by work status of head



## Median value of assets for families with holdings, by work status of head



## Mean value of assets for families with holdings, by work status of head



# Percent of families with assets, by region



## Median value of assets for families with holdings, by region



## Mean value of assets for families with holdings, by region



# Percent of families with assets, by housing status



## Median value of assets for families with holdings, by housing status



## Mean value of assets for families with holdings, by housing status



## Percent of families with assets, by percentile of net worth



#### Median value of assets for families with holdings, by percentile of net worth



## Mean value of assets for families with