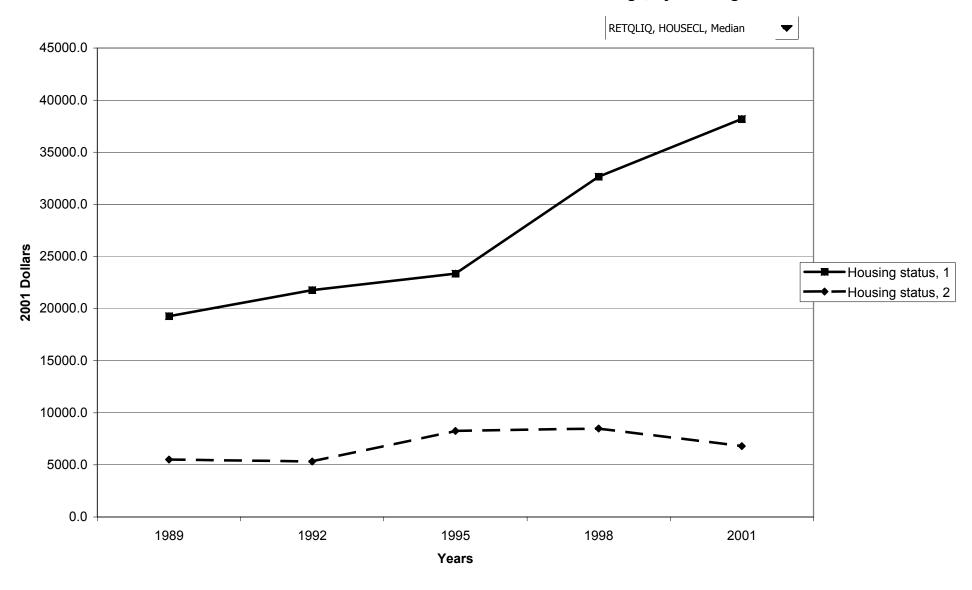

retirement accounts for families with holdings, by race of respondent



## Mean value of retirement accounts for families with holdings, by race of respondent



## Percent of families with retirement accounts, by work status of head



#### Median value of retirement accounts for families with holdings, by work status of head



## Mean value of retirement accounts for families with holdings, by work status of head



## Percent of families with retirement accounts, by region



## Median value of retirement accounts for families with holdings, by region



## Mean value of retirement accounts for families with holdings, by region



# Percent of families with retirement accounts, by housing status



## Median value of retirement accounts for families with holdings, by housing status



# Mean value of retirement accounts for families with holdings, by housing status



#### Percent of families with retirement accounts, by percentile of net worth



### Median value of retirement accounts for families with holdings, by percentile of net worth



#### Mean value of retirement accounts for families with holdings, by percentile of net worth



#### Percent of families with cash value life insurance



## Median value of cash value life insurance for families with holdings



# Mean value of cash value life insurance for families with holdings



### Percent of families with cash value life insurance, by percentile of income



### Median value of cash value life insurance for families with holdings, by percentile of income



#### Mean value of cash value life insurance fo