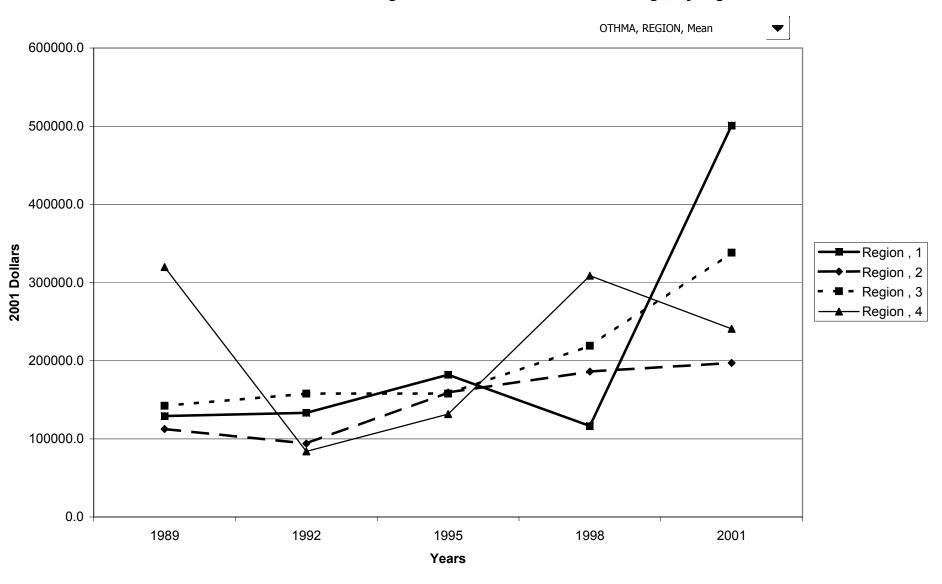

d assets for families with holdings, by education of head



# Percent of families with other managed assets, by race of respondent



# Median value of other managed assets for families with holdings, by race of respondent



## Mean value of other managed assets for families with holdings, by race of respondent



# Percent of families with other managed assets, by work status of head



### Median value of other managed assets for families with holdings, by work status of head



#### Mean value of other managed assets for families with holdings, by work status of head



# Percent of families with other managed assets, by region



# Median value of other managed assets for families with holdings, by region



# Mean value of other managed assets for families with holdings, by region



## Percent of families with other managed assets, by housing status



## Median value of other managed assets for families with holdings, by housing status



# Mean value of other managed assets for families with holdings, by housing status



### Percent of families with other managed assets, by percentile of net worth



### Median value of other managed assets for families with holdings, by percentile of net worth



### Mean value of other managed assets for families with holdings, by percentile of net worth



### Percent of families with other financial assets



# Median value of other financial assets for families with holdings



# Mean value of other financial assets for families with holdings



# Percent of families with other financial assets, by percentile of income



##