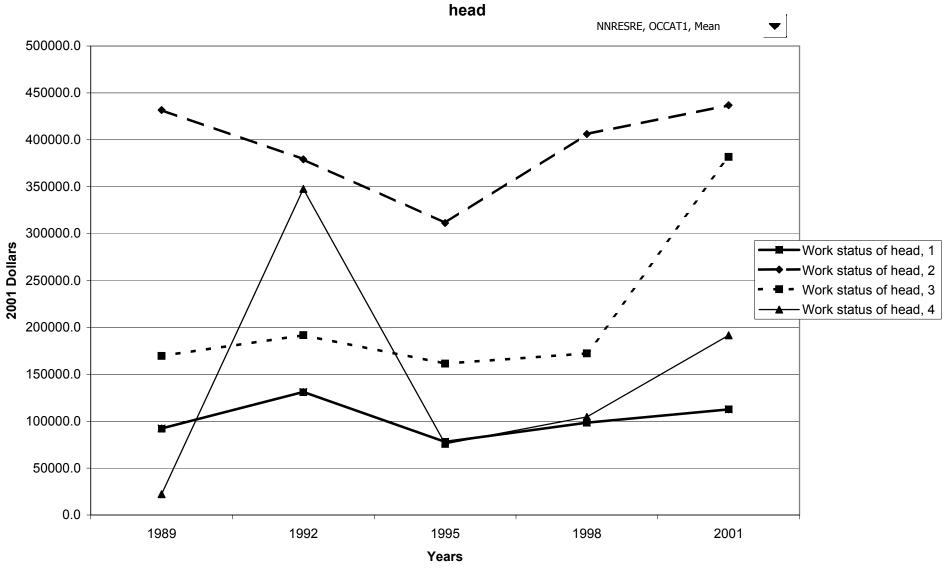

## Mean value of before-tax family income for all families, by work status of head