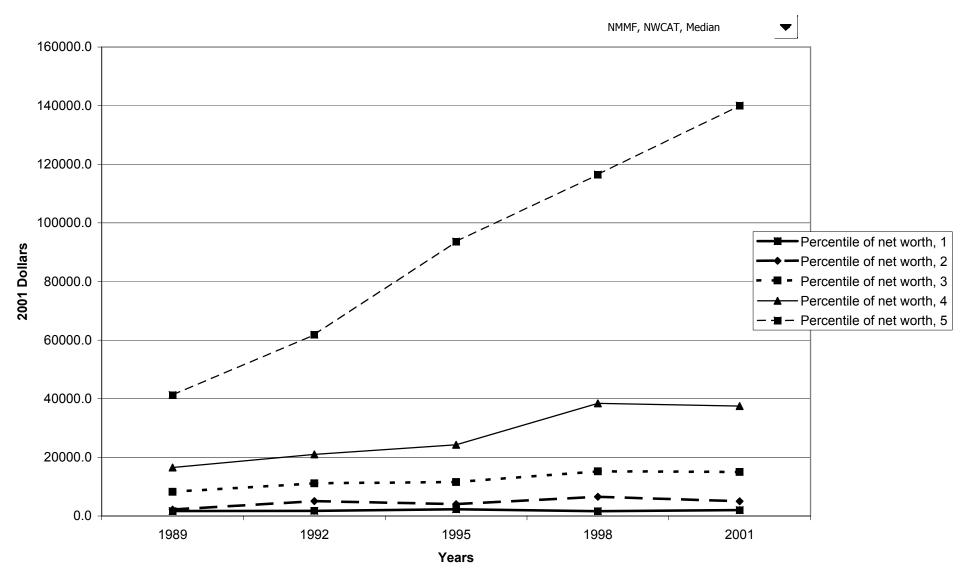

ith mutual funds, by work status of head



#### Median value of mutual funds for families with holdings, by work status of head



#### Mean value of mutual funds for families with holdings, by work status of head



# Percent of families with mutual funds, by region



## Median value of mutual funds for families with holdings, by region



## Mean value of mutual funds for families with holdings, by region



# Percent of families with mutual funds, by housing status



## Median value of mutual funds for families with holdings, by housing status



## Mean value of mutual funds for families with holdings, by housing status



## Percent of families with mutual funds, by percentile of net worth



#### Median value of mutual funds for families with holdings, by percentile of net worth



#### Mean value of mutual funds for families with holdings, by percentile of net worth



#### Percent of families with retirement accounts



## Median value of retirement accounts for families with holdings



## Mean value of retirement accounts for families with holdings



#### Percent of families with retirement accounts, by percentile of income



#### Median value of retirement accounts for families with holdings, by percentile of income



#### Mean value of retirement accounts for families with holdings, by percentile of income



## Percent of families with retirement accounts, by age of head



## Median value of retirement accounts for families with holdings, by age of head



#### Mean value of retirement accounts for families with holdings, by age of head



#### Percent o