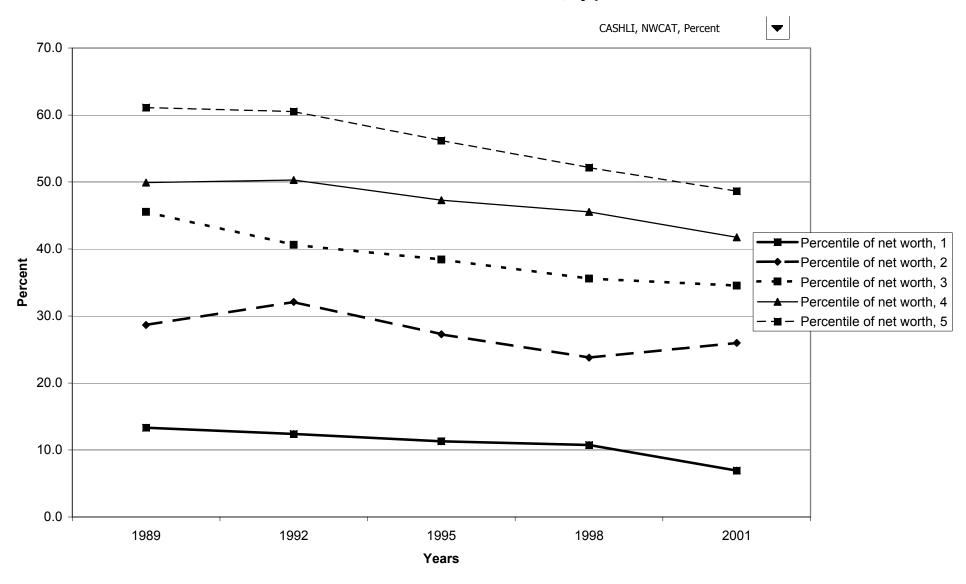

### Percent of families with cash value life insurance, by percentile of net worth