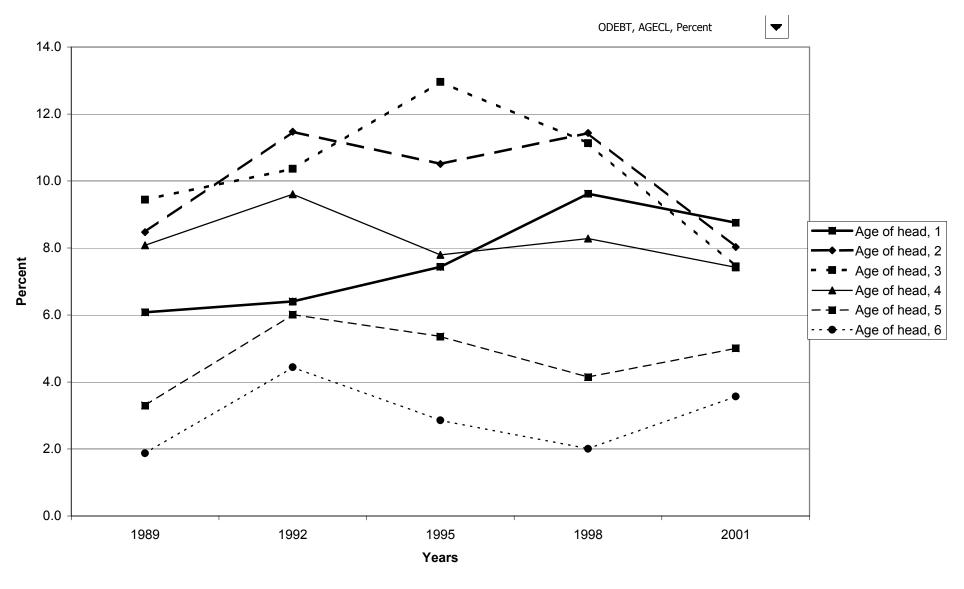

rd balances for families with holdings, by housing status



#### Percent of families with credit card balances, by percentile of net worth



#### Median value of credit card balances for families with holdings, by percentile of net worth



#### Mean value of credit card balances for families with holdings, by percentile of net worth



#### Percent of families with other debt



## Median value of other debt for families with holdings



## Mean value of other debt for families with holdings



#### Percent of families with other debt, by percentile of income



#### Median value of other debt for families with holdings, by percentile of income



#### Mean value of other debt for families with holdings, by percentile of income



## Percent of families with other debt, by age of head



## Median value of other debt for families with holdings, by age of head



### Mean value of other debt for families with holdings, by age of head



### Percent of families with other debt, by education of head



### Median value of other debt for families with holdings, by education of head



### Mean value of other debt for families with holdings, by education of head



# Percent of families with other debt, by race of respondent



### Median value of other debt for families with holdings, by race of respondent



### Mean value of other debt for families with holdings, by race of respondent



### Percent of families with other debt, by work status of head



### Median value of other debt for families with holdings, by work status of head



### Mean value of other debt for fam