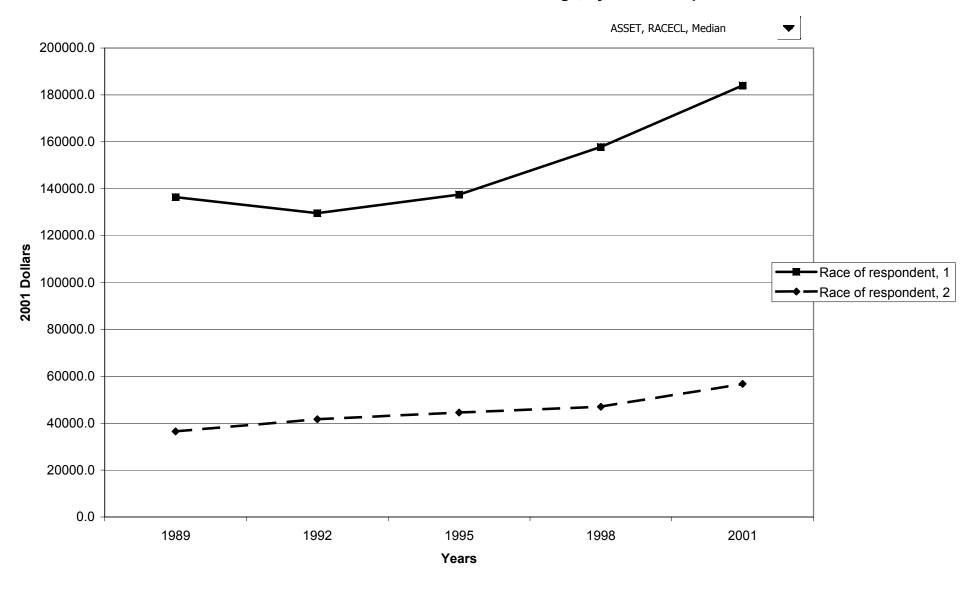

es with holdings



#### Percent of families with assets, by percentile of income



#### Median value of assets for families with holdings, by percentile of income



#### Mean value of assets for families with holdings, by percentile of income



## Percent of families with assets, by age of head



## Median value of assets for families with holdings, by age of head



#### Mean value of assets for families with holdings, by age of head



#### Percent of families with assets, by education of head



## Median value of assets for families with holdings, by education of head



## Mean value of assets for families with holdings, by education of head



# Percent of families with assets, by race of respondent



## Median value of assets for families with holdings, by race of respondent



#### Mean value of assets for families with holdings, by race of respondent



## Percent of families with assets, by work status of head



## Median value of assets for families with holdings, by work status of head



## Mean value of assets for families with holdings, by work status of head



# Percent of families with assets, by region



## Median value of assets for families with holdings, by region



## Mean value of assets for families with holdings, by region



# Percent of families with assets, by housing status



## Median value of assets for families with holdings, by housing status



## Mean value of assets for families with holdings, by housing status



## Percent of families with assets, by percentile of net worth



#### Median value of assets for families with hol