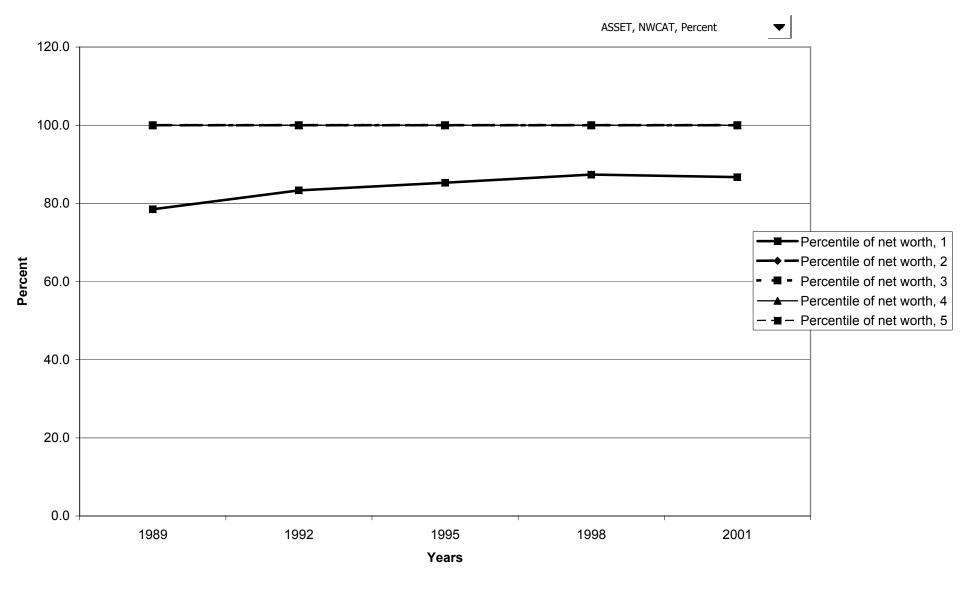

for families with holdings, by race of respondent



#### Mean value of assets for families with holdings, by race of respondent



## Percent of families with assets, by work status of head



## Median value of assets for families with holdings, by work status of head



## Mean value of assets for families with holdings, by work status of head



# Percent of families with assets, by region



## Median value of assets for families with holdings, by region



## Mean value of assets for families with holdings, by region



# Percent of families with assets, by housing status



## Median value of assets for families with holdings, by housing status



## Mean value of assets for families with holdings, by housing status



## Percent of families with assets, by percentile of net worth



#### Median value of assets for families with holdings, by percentile of net worth



## Mean value of assets for families with holdings, by percentile of net worth



#### Percent of families with financial assets



## Median value of financial assets for families with holdings



## Mean value of financial assets for families with holdings



## Percent of families with financial assets, by percentile of income



#### Median value of financial assets for families with holdings, by percentile of income



#### Mean value of financial assets for families with holdings, by percentile of income



## Percent of families with financial assets, by age of head



## Median value of financial assets for families with holdings, by age of head



#### Mean value of financial assets for familie