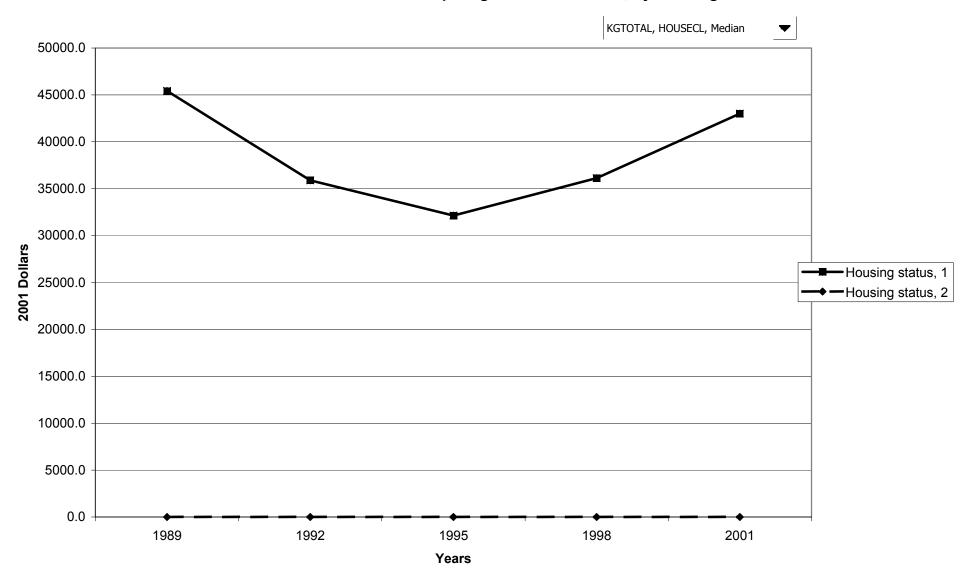

net capital gain for all families, by race of respondent



## Mean value of unrealized net capital gain for all families, by race of respondent



### Percent of families with unrealized net capital gain, by work status of head



## Median value of unrealized net capital gain for all families, by work status of head



#### Mean value of unrealized net capital gain for all families, by work status of head



#### Percent of families with unrealized net capital gain, by region



# Median value of unrealized net capital gain for all families, by region



## Mean value of unrealized net capital gain for all families, by region



# Percent of families with unrealized net capital gain, by housing status



## Median value of unrealized net capital gain for all families, by housing status



## Mean value of unrealized net capital gain for all families, by housing status



## Percent of families with unrealized net capital gain, by percentile of net worth



#### Median value of unrealized net capital gain for all families, by percentile of net worth



#### Mean value of unrealized net capital gain for all families, by percentile of net worth



#### Percent of families with debt



## Median value of debt for families with holdings



## Mean value of debt for families with holdings



## Percent of families with debt, by percentile of income



# Median value of debt for families with holdings, by percentile of income



## Mean value of debt for families with holdings, by percentile of income



#### Percent of families with debt, by age of head



## Median value of de