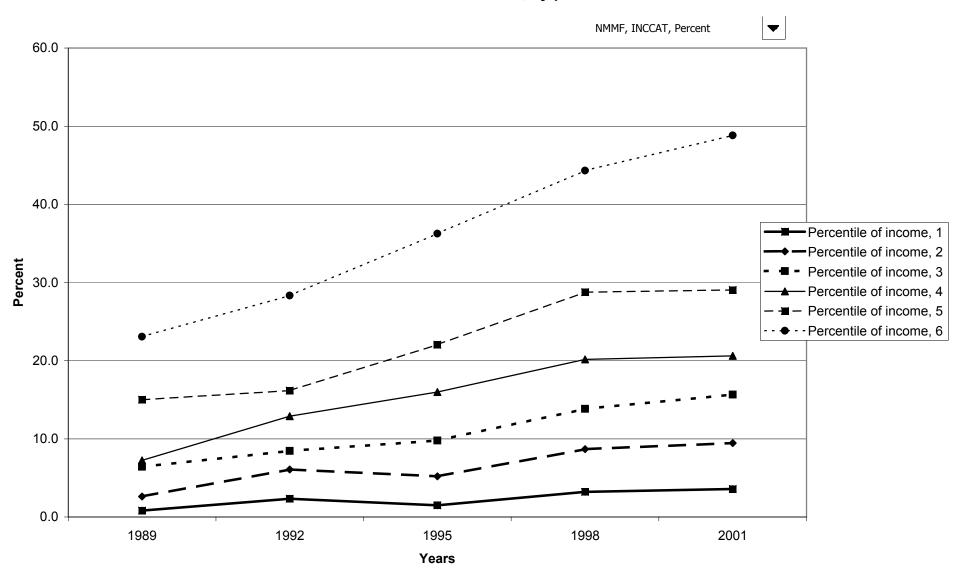

for families with holdings, by region



# Percent of families with publicly traded stock, by housing status



# Median value of publicly traded stock for families with holdings, by housing status



# Mean value of publicly traded stock for families with holdings, by housing status



### Percent of families with publicly traded stock, by percentile of net worth



### Median value of publicly traded stock for families with holdings, by percentile of net worth



### Mean value of publicly traded stock for families with holdings, by percentile of net worth



### Percent of families with mutual funds



# Median value of mutual funds for families with holdings



# Mean value of mutual funds for families with holdings



# Percent of families with mutual funds, by percentile of income



#### Median value of mutual funds for families with holdings, by percentile of income



#### Mean value of mutual funds for families with holdings, by percentile of income



# Percent of families with mutual funds, by age of head



### Median value of mutual funds for families with holdings, by age of head



## Mean value of mutual funds for families with holdings, by age of head



## Percent of families with mutual funds, by education of head



#### Median value of mutual funds for families with holdings, by education of head



#### Mean value of mutual funds for families with holdings, by education of head



# Percent of families with mutual funds, by race of respondent



## Median value of mutual funds for families with holdings, by race of respondent



## Mean value of mutu