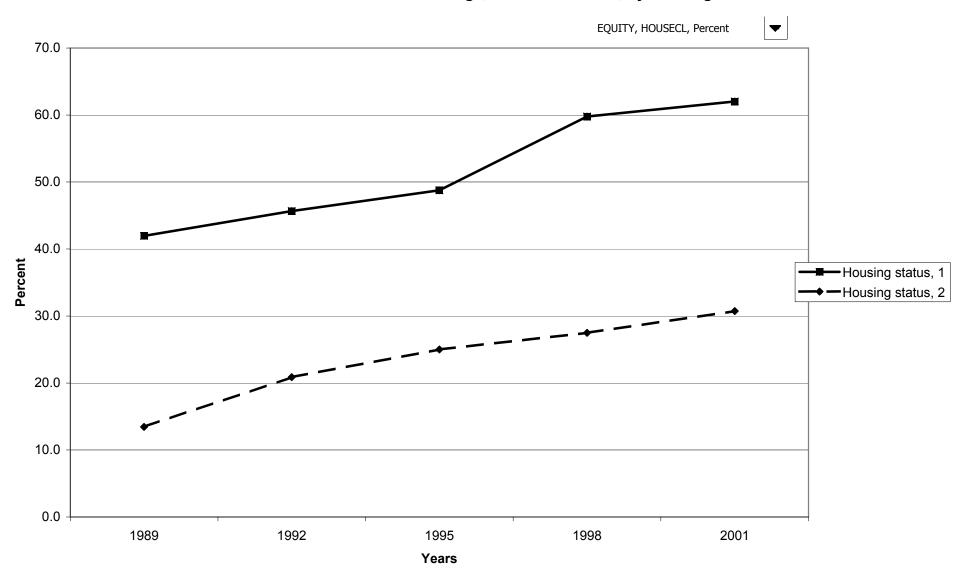

ies with holdings, by race of respondent



# Mean value of stock holdings, direct or indirect for families with holdings, by race of respondent



### Percent of families with stock holdings, direct or indirect, by work status of head



### Median value of stock holdings, direct or indirect for families with holdings, by work status of head



#### Mean value of stock holdings, direct or indirect for families with holdings, by work status of head



# Percent of families with stock holdings, direct or indirect, by region



# Median value of stock holdings, direct or indirect for families with holdings, by region



# Mean value of stock holdings, direct or indirect for families with holdings, by region



# Percent of families with stock holdings, direct or indirect, by housing status



# Median value of stock holdings, direct or indirect for families with holdings, by housing status



# Mean value of stock holdings, direct or indirect for families with holdings, by housing status



#### Percent of families with stock holdings, direct or indirect, by percentile of net worth



# Median value of stock holdings, direct or indirect for families with holdings, by percentile of net



# Mean value of stock holdings, direct or indirect for families with holdings, by percentile of net worth



#### Percent of families with nonfinancial assets



# Median value of nonfinancial assets for families with holdings



# Mean value of nonfinancial assets for families with holdings



#### Percent of families with nonfinancial assets, by percentile of income



#### Median value of