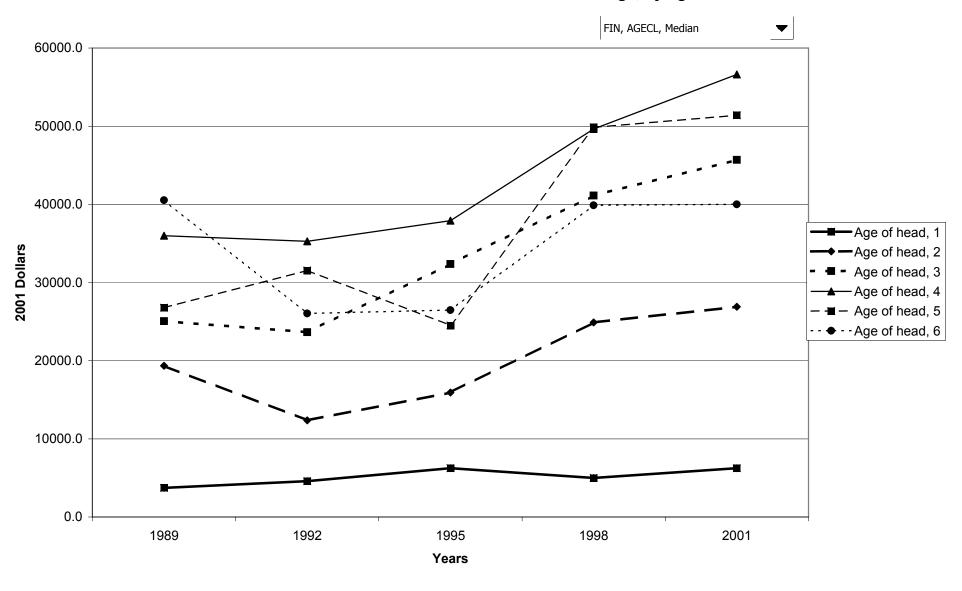

amilies with assets, by percentile of net worth



#### Median value of assets for families with holdings, by percentile of net worth



## Mean value of assets for families with holdings, by percentile of net worth



#### Percent of families with financial assets



## Median value of financial assets for families with holdings



## Mean value of financial assets for families with holdings



## Percent of families with financial assets, by percentile of income



#### Median value of financial assets for families with holdings, by percentile of income



#### Mean value of financial assets for families with holdings, by percentile of income



## Percent of families with financial assets, by age of head



## Median value of financial assets for families with holdings, by age of head



#### Mean value of financial assets for families with holdings, by age of head



## Percent of families with financial assets, by education of head



#### Median value of financial assets for families with holdings, by education of head



#### Mean value of financial assets for families with holdings, by education of head



# Percent of families with financial assets, by race of respondent



## Median value of financial assets for families with holdings, by race of respondent



#### Mean value of financial assets for families with holdings, by race of respondent



#### Percent of families with financial assets, by work status of head



#### Median value of financial assets for families with holdings, by work status of head



## Mean value of financial assets for families with ho