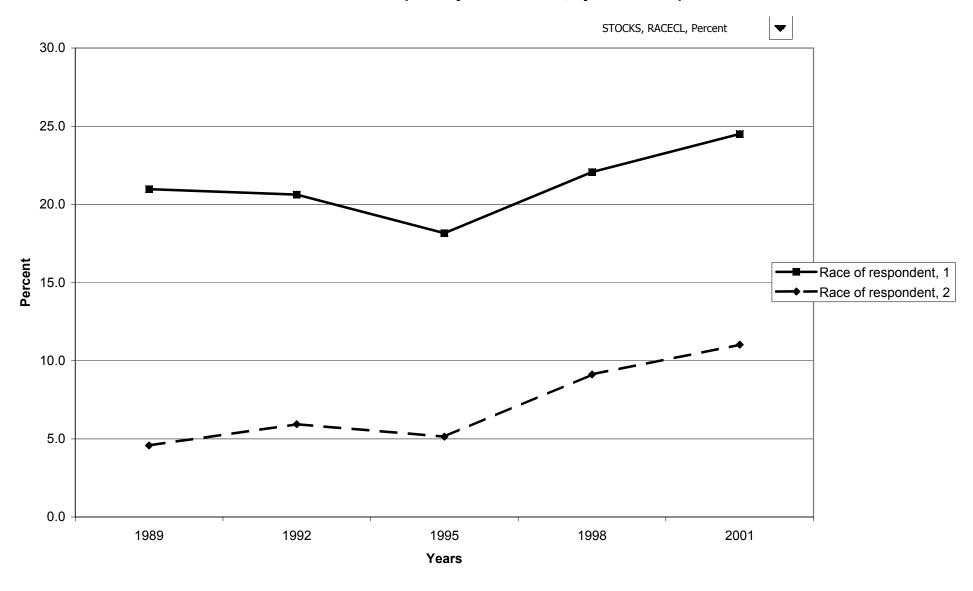

ed stock, by percentile of income



### Median value of publicly traded stock for families with holdings, by percentile of income



### Mean value of publicly traded stock for families with holdings, by percentile of income



# Percent of families with publicly traded stock, by age of head



# Median value of publicly traded stock for families with holdings, by age of head



### Mean value of publicly traded stock for families with holdings, by age of head



### Percent of families with publicly traded stock, by education of head



# Median value of publicly traded stock for families with holdings, by education of head



# Mean value of publicly traded stock for families with holdings, by education of head



# Percent of families with publicly traded stock, by race of respondent



# Median value of publicly traded stock for families with holdings, by race of respondent



### Mean value of publicly traded stock for families with holdings, by race of respondent



### Percent of families with publicly traded stock, by work status of head



# Median value of publicly traded stock for families with holdings, by work status of head



# Mean value of publicly traded stock for families with holdings, by work status of head



# Percent of families with publicly traded stock, by region



# Median value of publicly traded stock for families with holdings, by region



# Mean value of publicly traded stock for families with holdings, by region



# Percent of families with publicly traded stock, by housing status



# Median value of publicly traded stock for families w