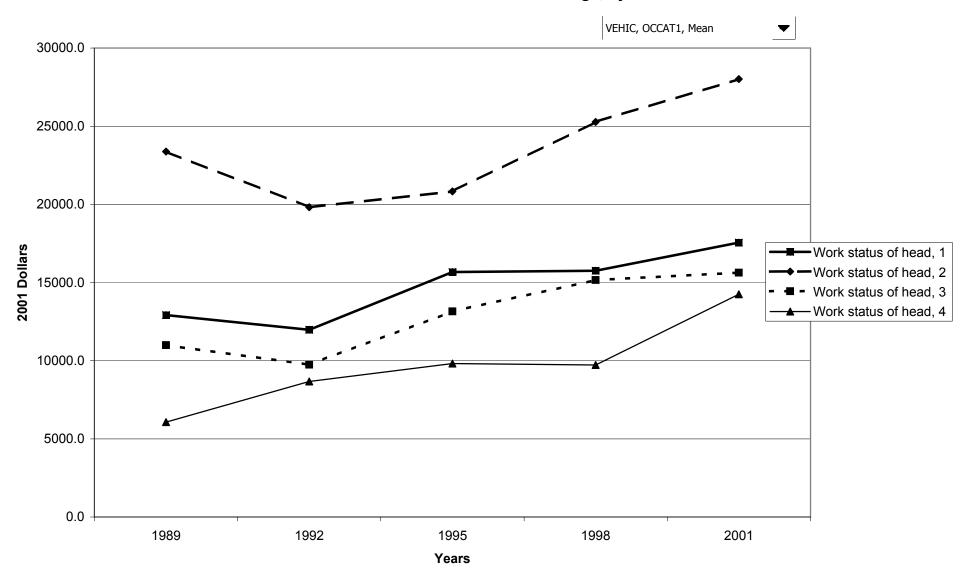

### Mean value of owned vehicles for families with holdings, by work status of head