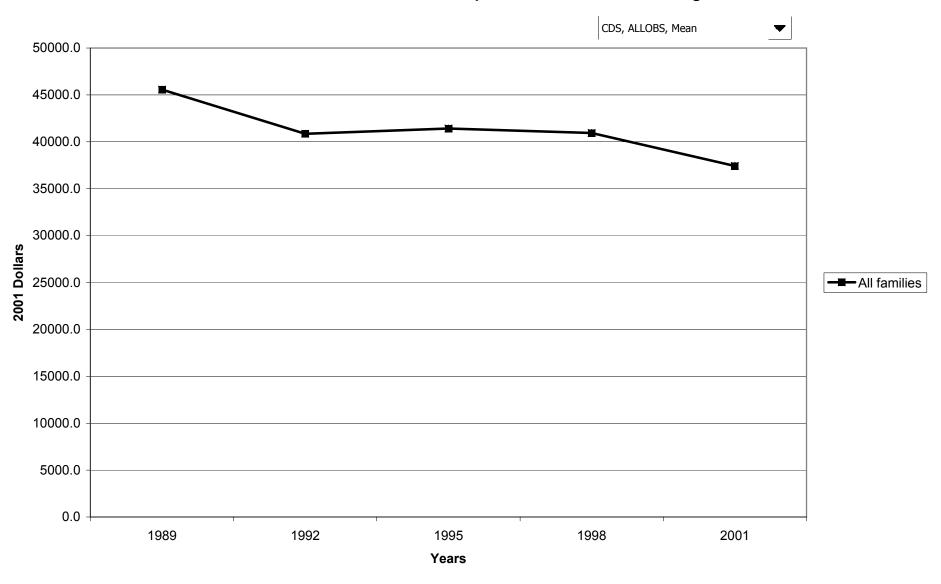

## Mean value of transaction accounts for families with holdings, by region



## Percent of families with transaction accounts, by housing status



## Median value of transaction accounts for families with holdings, by housing status



## Mean value of transaction accounts for families with holdings, by housing status



### Percent of families with transaction accounts, by percentile of net worth



### Median value of transaction accounts for families with holdings, by percentile of net worth



### Mean value of transaction accounts for families with holdings, by percentile of net worth



# Percent of families with certificates of deposit



## Median value of certificates of deposit for families with holdings



## Mean value of certificates of deposit for families with holdings



## Percent of families with certificates of deposit, by percentile of income



## Median value of certificates of deposit for families with holdings, by percentile of income



#### Mean value of certificates of deposit for families with holdings, by percentile of income



## Percent of families with certificates of deposit, by age of head



## Median value of certificates of deposit for families with holdings, by age of head



## Mean value of certificates of deposit for families with holdings, by age of head



## Percent of families with certificates of deposit, by education of head



## Median value of certificates of deposit for families with holdings, by education of head



## Mean value of certificates of deposit for families with holdings, by education of head



## Percent