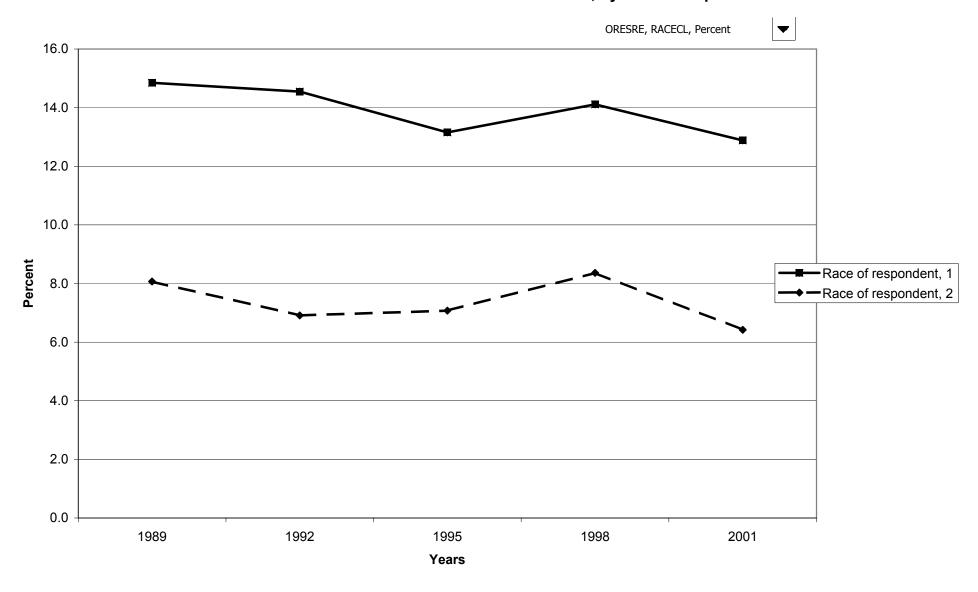

e for families with holdings, by percentile of income



#### Mean value of other residential real estate for families with holdings, by percentile of income



## Percent of families with other residential real estate, by age of head



#### Median value of other residential real estate for families with holdings, by age of head



### Mean value of other residential real estate for families with holdings, by age of head



## Percent of families with other residential real estate, by education of head



#### Median value of other residential real estate for families with holdings, by education of head



#### Mean value of other residential real estate for families with holdings, by education of head



#### Percent of families with other residential real estate, by race of respondent



### Median value of other residential real estate for families with holdings, by race of respondent



# Mean value of other residential real estate for families with holdings, by race of respondent



## Percent of families with other residential real estate, by work status of head



#### Median value of other residential real estate for families with holdings, by work status of head



#### Mean value of other residential real estate for families with holdings, by work status of head



#### Percent of families with other residential real estate, by region



#### Median value of other residential real estate for families with holdings, by region



#### Mean value of other residential real estate for families with holdings, by region



### Percent of families with other residential