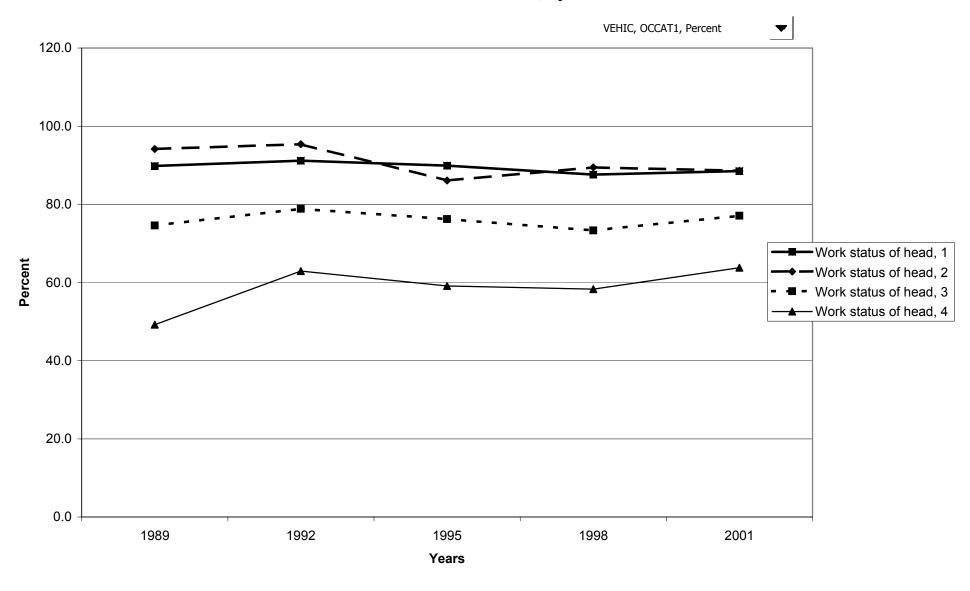

percentile of income



## Percent of families with owned vehicles, by age of head



### Median value of owned vehicles for families with holdings, by age of head



### Mean value of owned vehicles for families with holdings, by age of head



### Percent of families with owned vehicles, by education of head



### Median value of owned vehicles for families with holdings, by education of head



### Mean value of owned vehicles for families with holdings, by education of head



### Percent of families with owned vehicles, by race of respondent



## Median value of owned vehicles for families with holdings, by race of respondent



### Mean value of owned vehicles for families with holdings, by race of respondent



#### Percent of families with owned vehicles, by work status of head



### Median value of owned vehicles for families with holdings, by work status of head



### Mean value of owned vehicles for families with holdings, by work status of head



### Percent of families with owned vehicles, by region



#### Median value of owned vehicles for families with holdings, by region



## Mean value of owned vehicles for families with holdings, by region



### Percent of families with owned vehicles, by housing status



### Median value of owned vehicles for families with holdings, by housing status



## Mean value of owned vehicles for families with holdings, by housing status



### Percent of families with owned vehicles, by percentile of net worth



# Median value of owned vehicles for families with holdings, by percentile of net worth



#### Mean value o