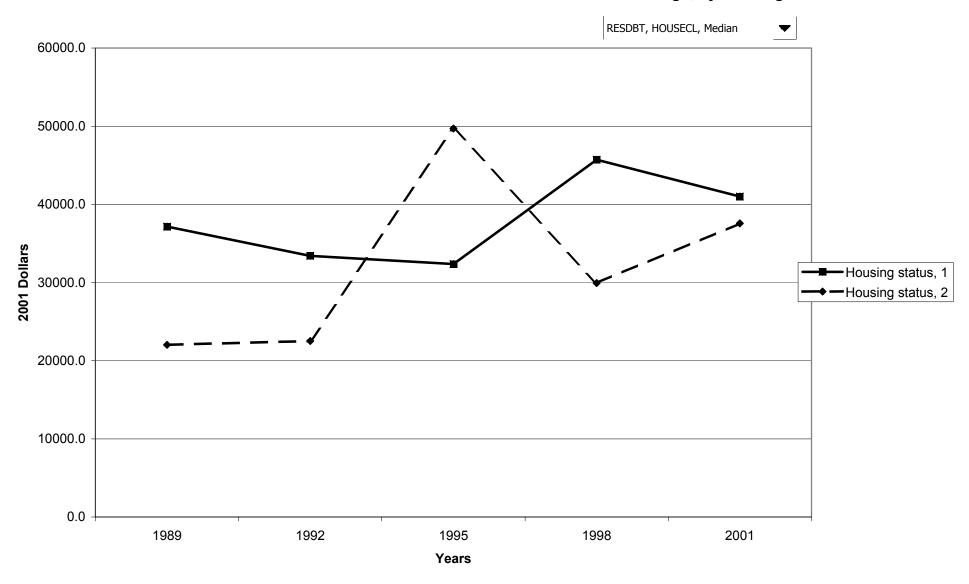

families with holdings, by race of respondent



# Percent of families with other residential real estate debt, by work status of head



## Median value of other residential real estate debt for families with holdings, by work status of head



## Mean value of other residential real estate debt for families with holdings, by work status of head



## Percent of families with other residential real estate debt, by region



# Median value of other residential real estate debt for families with holdings, by region



# Mean value of other residential real estate debt for families with holdings, by region



## Percent of families with other residential real estate debt, by housing status



# Median value of other residential real estate debt for families with holdings, by housing status



# Mean value of other residential real estate debt for families with holdings, by housing status



## Percent of families with other residential real estate debt, by percentile of net worth



# Median value of other residential real estate debt for families with holdings, by percentile of net



# Mean value of other residential real estate debt for families with holdings, by percentile of net



#### Percent of families with installment loans



# Median value of installment loans for families with holdings



# Mean value of installment loans for families with holdings



## Percent of families with installment loans, by percentile of income



## Median value of installment loans for families with holdings, by percentile of income



## Mean value of installment loans for families w