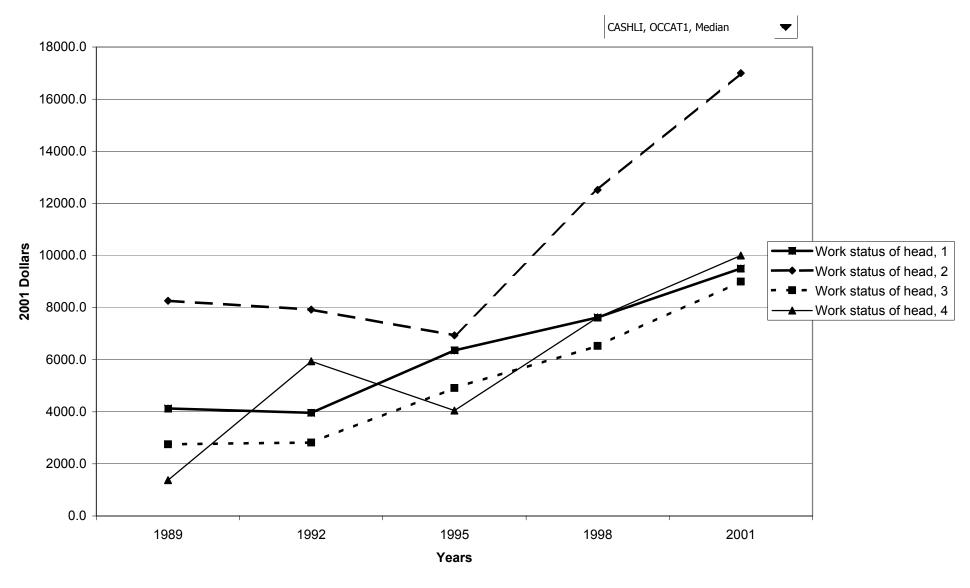

# Median value of cash value life insurance for families with holdings, by work status of head