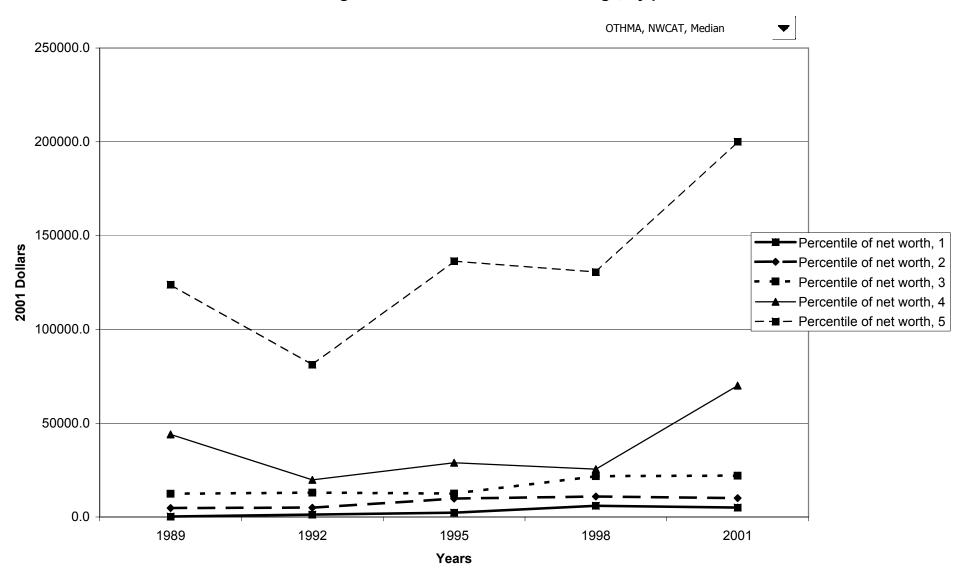

#### Median value of before-tax family income for all families, by percentile of net worth