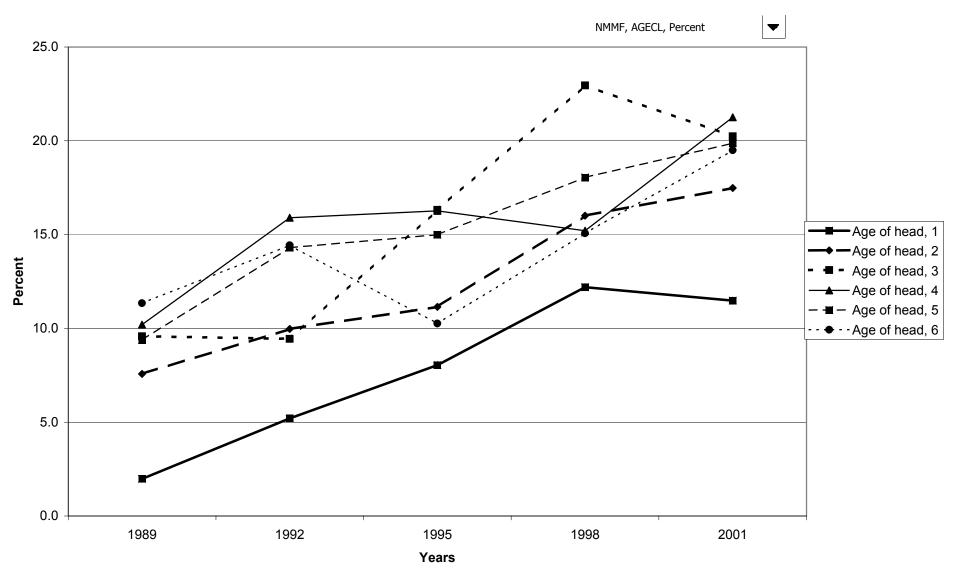

tock for families with holdings, by housing status



### Percent of families with publicly traded stock, by percentile of net worth



### Median value of publicly traded stock for families with holdings, by percentile of net worth



### Mean value of publicly traded stock for families with holdings, by percentile of net worth



### Percent of families with mutual funds



# Median value of mutual funds for families with holdings



# Mean value of mutual funds for families with holdings



# Percent of families with mutual funds, by percentile of income



#### Median value of mutual funds for families with holdings, by percentile of income



#### Mean value of mutual funds for families with holdings, by percentile of income



# Percent of families with mutual funds, by age of head



### Median value of mutual funds for families with holdings, by age of head



## Mean value of mutual funds for families with holdings, by age of head



## Percent of families with mutual funds, by education of head



#### Median value of mutual funds for families with holdings, by education of head



#### Mean value of mutual funds for families with holdings, by education of head



# Percent of families with mutual funds, by race of respondent



## Median value of mutual funds for families with holdings, by race of respondent



## Mean value of mutual funds for families with holdings, by race of respondent



## Percent of families with mutual funds, by work status of head



#### Median value of mutual funds for families with holdings, by work status of head



#### Mean value o