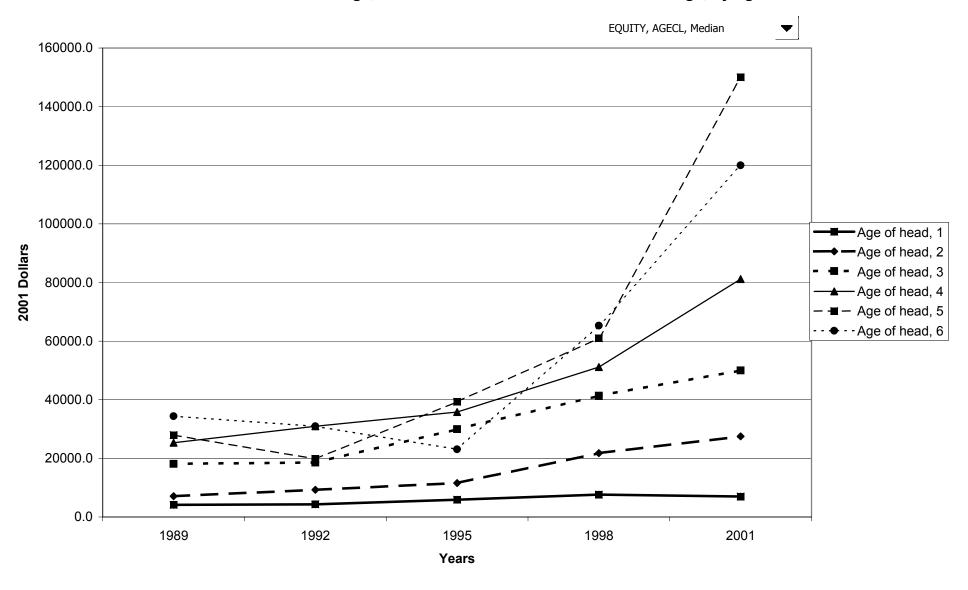

value of other financial assets for families with holdings, by percentile of net worth



# Percent of families with stock holdings, direct or indirect



# Median value of stock holdings, direct or indirect for families with holdings



# Mean value of stock holdings, direct or indirect for families with holdings



### Percent of families with stock holdings, direct or indirect, by percentile of income



# Median value of stock holdings, direct or indirect for families with holdings, by percentile of



### Mean value of stock holdings, direct or indirect for families with holdings, by percentile of income



# Percent of families with stock holdings, direct or indirect, by age of head



### Median value of stock holdings, direct or indirect for families with holdings, by age of head



### Mean value of stock holdings, direct or indirect for families with holdings, by age of head



# Percent of families with stock holdings, direct or indirect, by education of head



# Median value of stock holdings, direct or indirect for families with holdings, by education of head



### Mean value of stock holdings, direct or indirect for families with holdings, by education of head



# Percent of families with stock holdings, direct or indirect, by race of respondent



# Median value of stock holdings, direct or indirect for families with holdings, by race of respondent



# Mean value of stock holdings, direct or indirect for families with holdings, by race of respondent



### Percent of families with stock holdings, direct or indirect, by work status of head



### Median va