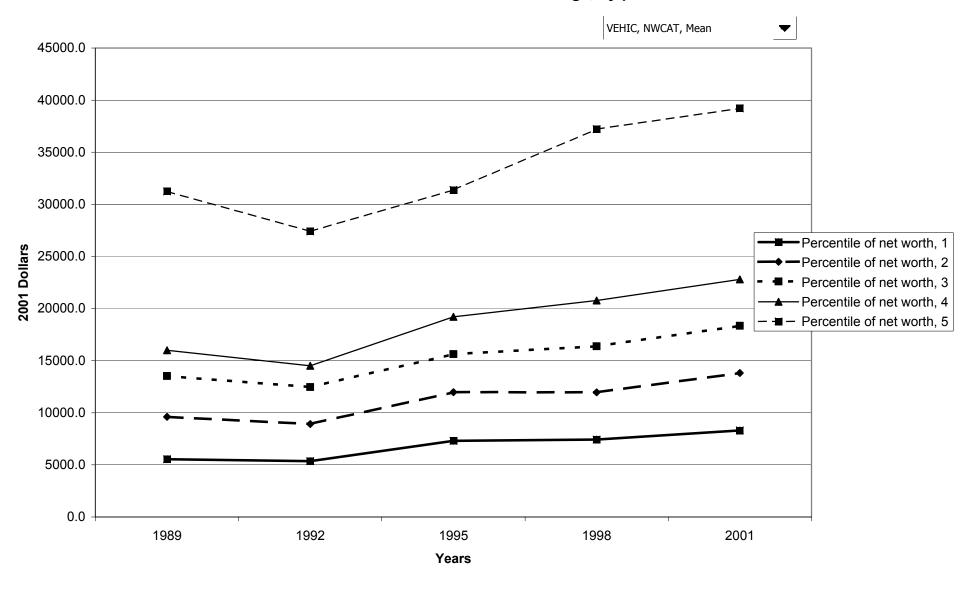

#### Mean value of owned vehicles for families with holdings, by percentile of net worth