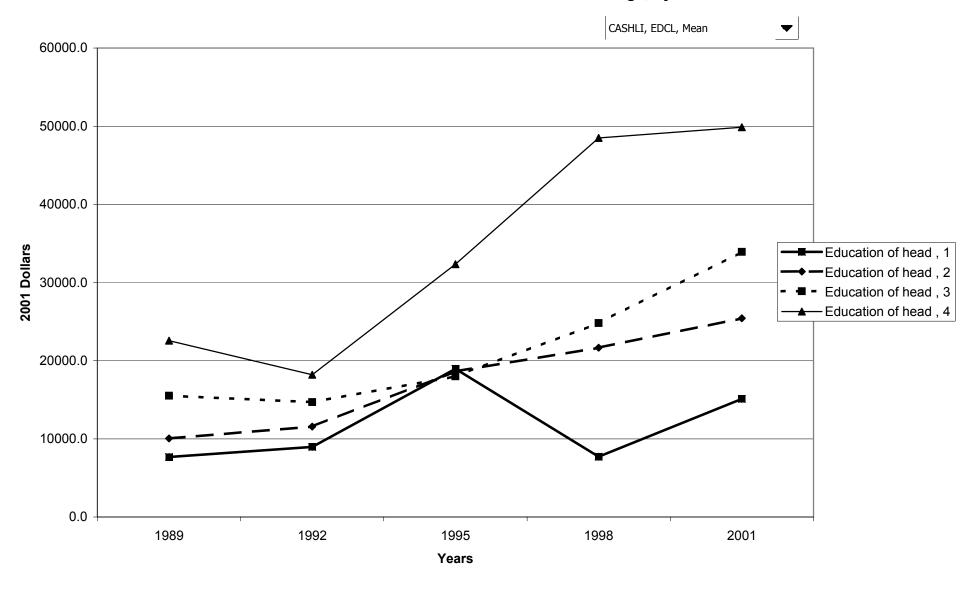

# Mean value of cash value life insurance for families with holdings

## Mean value of cash value life insurance for families with holdings, by age of head

## Mean value of cash value life insurance for families with holdings, by education of head

## Mean value of cash value life insurance for families with holdings, by race of respondent

# Mean value of cash value life insurance for families with holdings, by work status of head

## Mean value of cash value life insurance for families with holdings, by region

### Mean value of cash value life insurance for families with holdings, by housing status