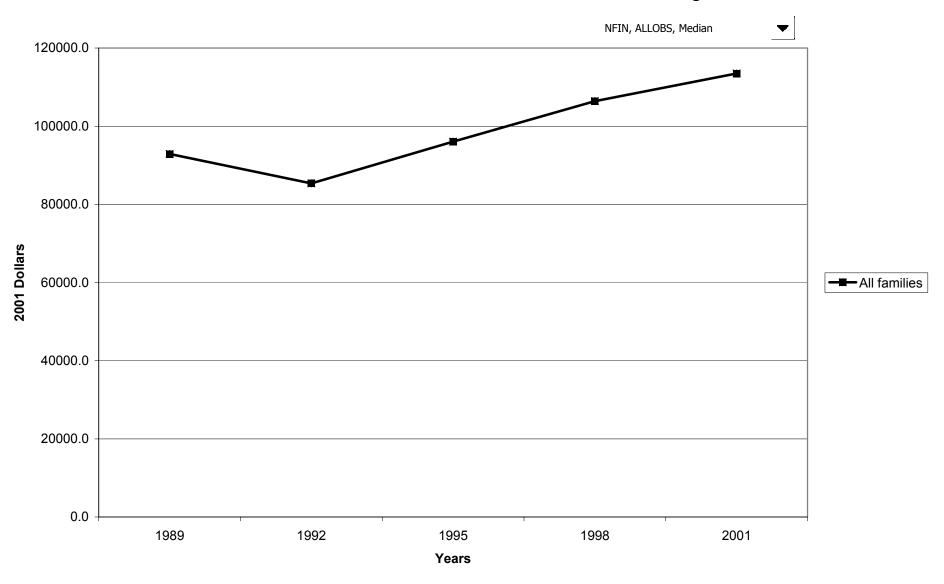

value of stock holdings, direct or indirect for families with holdings, by region



# Percent of families with stock holdings, direct or indirect, by housing status



# Median value of stock holdings, direct or indirect for families with holdings, by housing status



# Mean value of stock holdings, direct or indirect for families with holdings, by housing status



#### Percent of families with stock holdings, direct or indirect, by percentile of net worth



# Median value of stock holdings, direct or indirect for families with holdings, by percentile of net



# Mean value of stock holdings, direct or indirect for families with holdings, by percentile of net worth



#### Percent of families with nonfinancial assets



# Median value of nonfinancial assets for families with holdings



# Mean value of nonfinancial assets for families with holdings



#### Percent of families with nonfinancial assets, by percentile of income



#### Median value of nonfinancial assets for families with holdings, by percentile of income



#### Mean value of nonfinancial assets for families with holdings, by percentile of income



# Percent of families with nonfinancial assets, by age of head



#### Median value of nonfinancial assets for families with holdings, by age of head



#### Mean value of nonfinancial assets for families with holdings, by age of head



# Percent of families with nonfinancial assets, by education of head



# Median value of nonfinancial assets for families with holdings, by education of head



#### Mean value of nonfinancial assets for families with holding