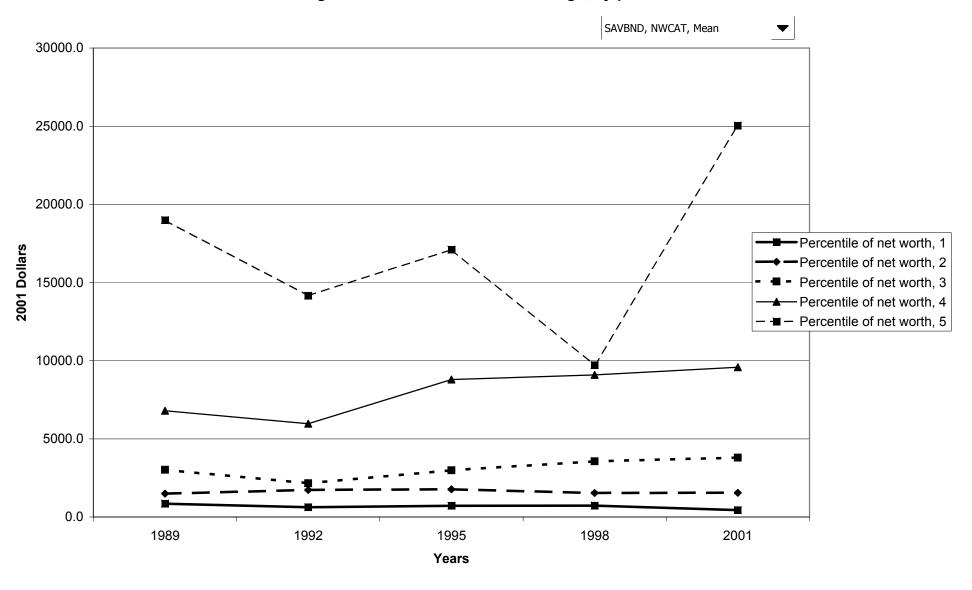

### Mean value of savings bonds for families with holdings, by percentile of net worth