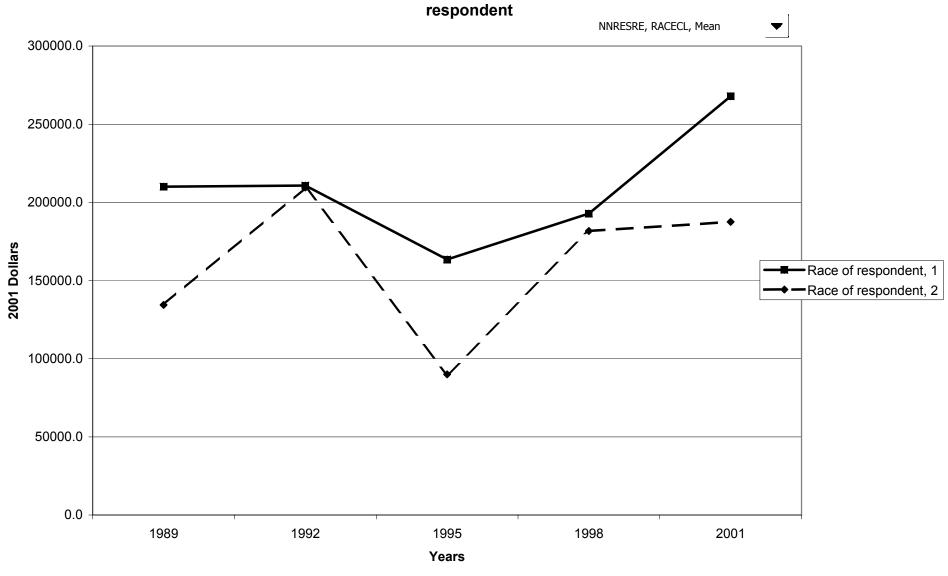

#### Mean value of before-tax family income for all families, by race of respondent