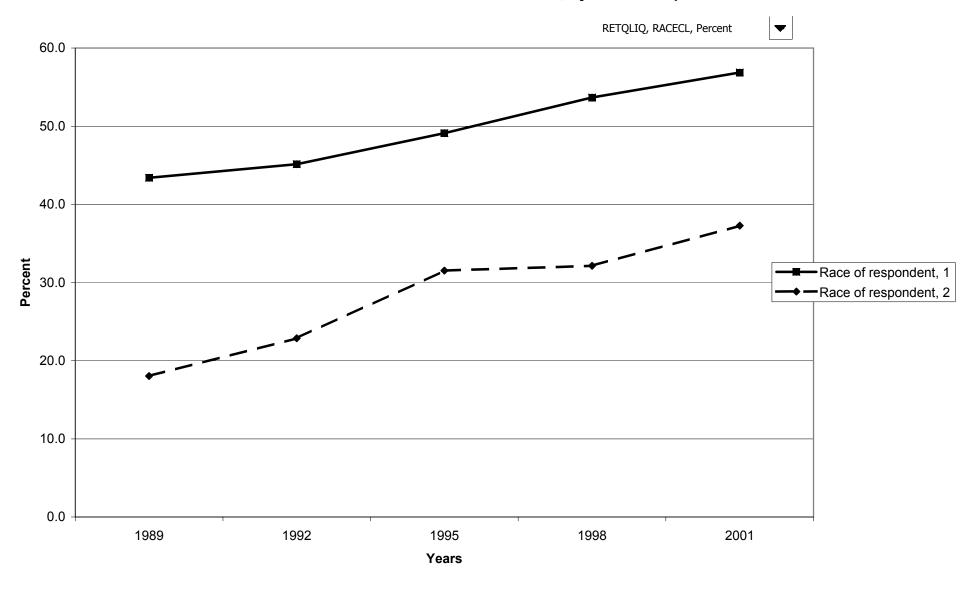

rement accounts, by percentile of income



#### Median value of retirement accounts for families with holdings, by percentile of income



#### Mean value of retirement accounts for families with holdings, by percentile of income



## Percent of families with retirement accounts, by age of head



## Median value of retirement accounts for families with holdings, by age of head



#### Mean value of retirement accounts for families with holdings, by age of head



#### Percent of families with retirement accounts, by education of head



## Median value of retirement accounts for families with holdings, by education of head



#### Mean value of retirement accounts for families with holdings, by education of head



## Percent of families with retirement accounts, by race of respondent



## Median value of retirement accounts for families with holdings, by race of respondent



## Mean value of retirement accounts for families with holdings, by race of respondent



## Percent of families with retirement accounts, by work status of head



#### Median value of retirement accounts for families with holdings, by work status of head



## Mean value of retirement accounts for families with holdings, by work status of head



## Percent of families with retirement accounts, by region



## Median value of retirement accounts for families with holdings, by region



## Mean value of retirement accounts for families with holdings, by region



# Percent of families with retirement accounts, by housing status



## Median value of retirement accounts for families with holdings,