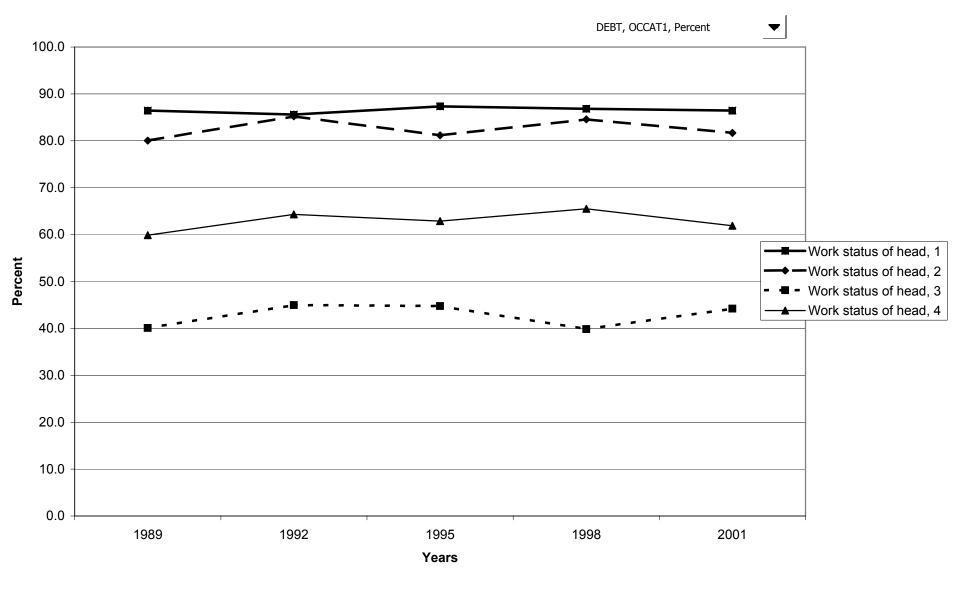

for families with holdings, by percentile of income



## Mean value of debt for families with holdings, by percentile of income



#### Percent of families with debt, by age of head



## Median value of debt for families with holdings, by age of head



## Mean value of debt for families with holdings, by age of head



## Percent of families with debt, by education of head



## Median value of debt for families with holdings, by education of head



## Mean value of debt for families with holdings, by education of head



# Percent of families with debt, by race of respondent



## Median value of debt for families with holdings, by race of respondent



## Mean value of debt for families with holdings, by race of respondent



## Percent of families with debt, by work status of head



#### Median value of debt for families with holdings, by work status of head



## Mean value of debt for families with holdings, by work status of head



# Percent of families with debt, by region



# Median value of debt for families with holdings, by region



#### Mean value of debt for families with holdings, by region



# Percent of families with debt, by housing status



## Median value of debt for families with holdings, by housing status



# Mean value of debt for families with holdings, by housing status



## Percent of families with debt, by percentile of net worth



## Median value of debt for families with holdings, by percentile of net worth



## Mean value of debt for families with holdings, by percentile of net worth



#### Percent of families with home-secured d