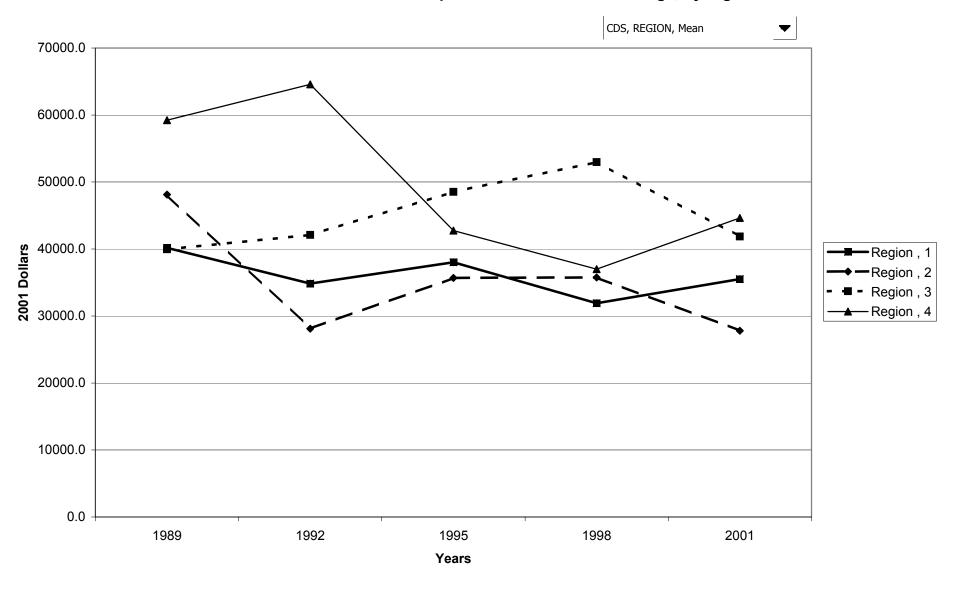

ngs, by education of head



## Percent of families with certificates of deposit, by race of respondent



## Median value of certificates of deposit for families with holdings, by race of respondent



## Mean value of certificates of deposit for families with holdings, by race of respondent



### Percent of families with certificates of deposit, by work status of head



### Median value of certificates of deposit for families with holdings, by work status of head



## Mean value of certificates of deposit for families with holdings, by work status of head



## Percent of families with certificates of deposit, by region



## Median value of certificates of deposit for families with holdings, by region



## Mean value of certificates of deposit for families with holdings, by region



## Percent of families with certificates of deposit, by housing status



## Median value of certificates of deposit for families with holdings, by housing status



## Mean value of certificates of deposit for families with holdings, by housing status



### Percent of families with certificates of deposit, by percentile of net worth



### Median value of certificates of deposit for families with holdings, by percentile of net worth



#### Mean value of certificates of deposit for families with holdings, by percentile of net worth



## Percent of families with savings bonds



## Median value of savings bonds for families with holdings



## Mean value of savings bonds for families with holdings



### Percent of families with savings bonds, by percentile of income



## Median value