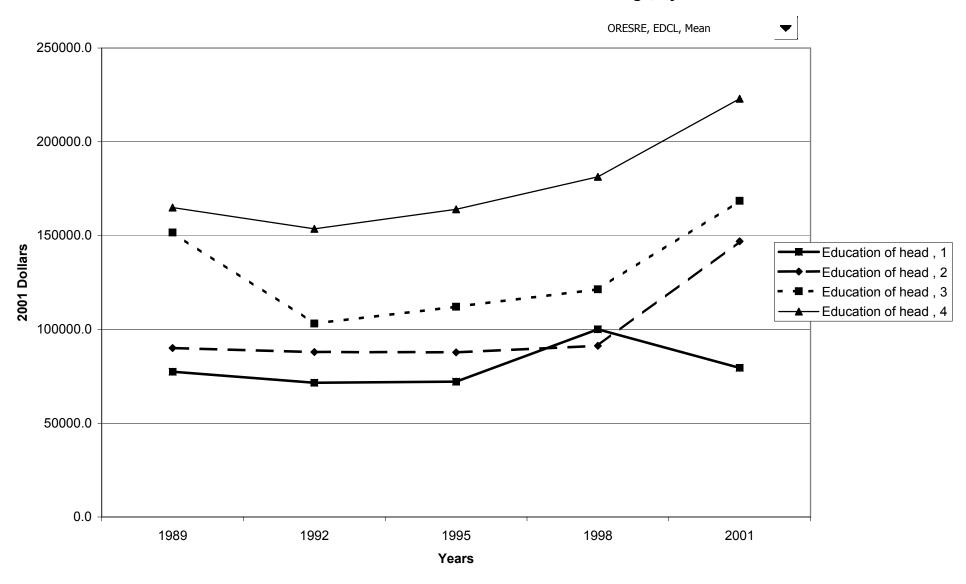

## Mean value of before-tax family income for all families, by education of head