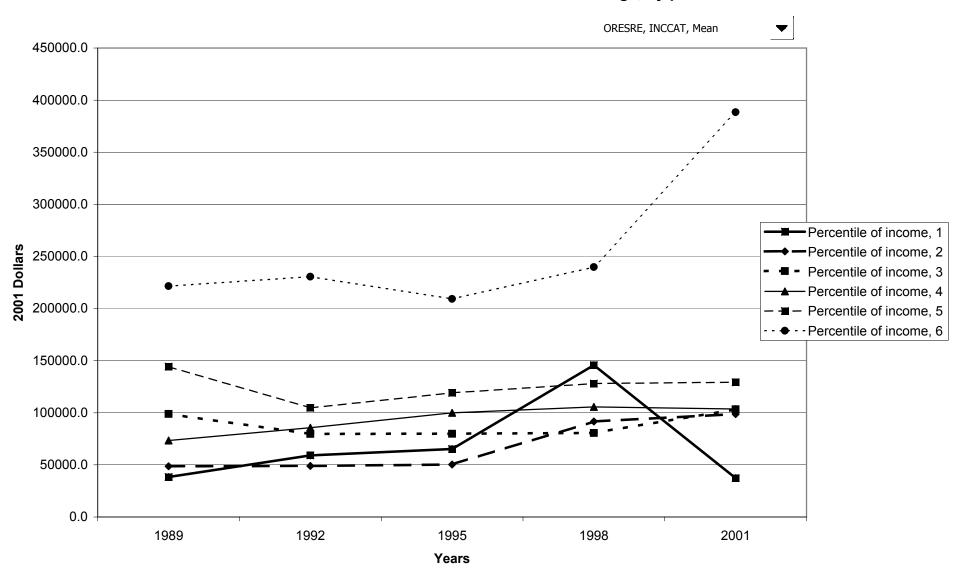

#### Mean value of before-tax family income for all families, by percentile of income