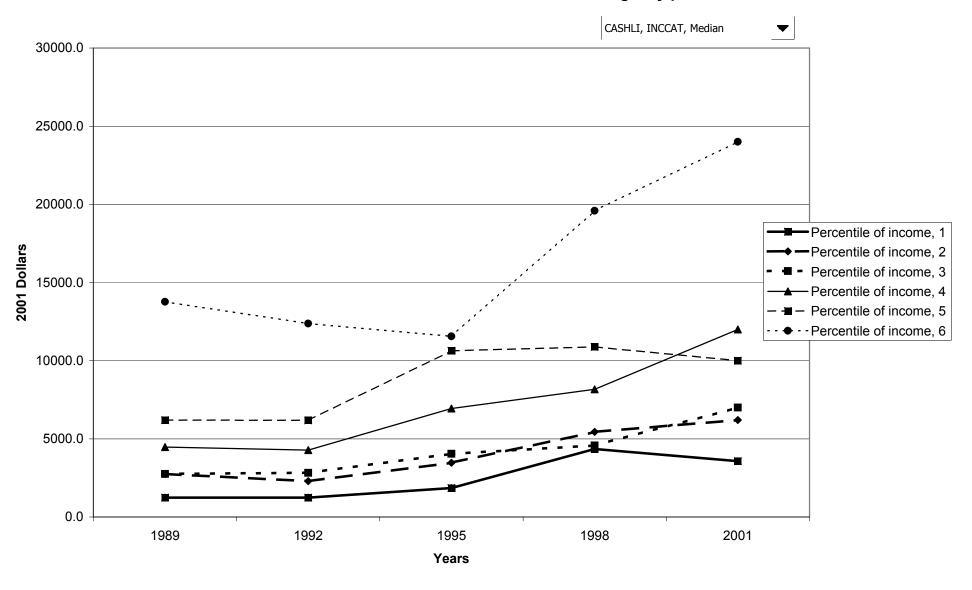

#### Median value of before-tax family income for all families, by percentile of income