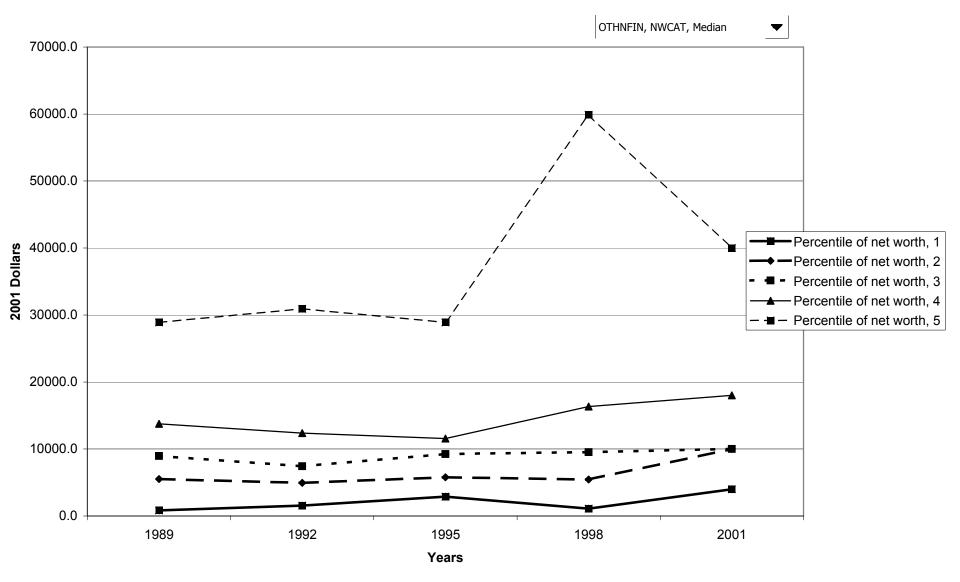

### Median value of other managed assets for families with holdings, by percentile of net worth