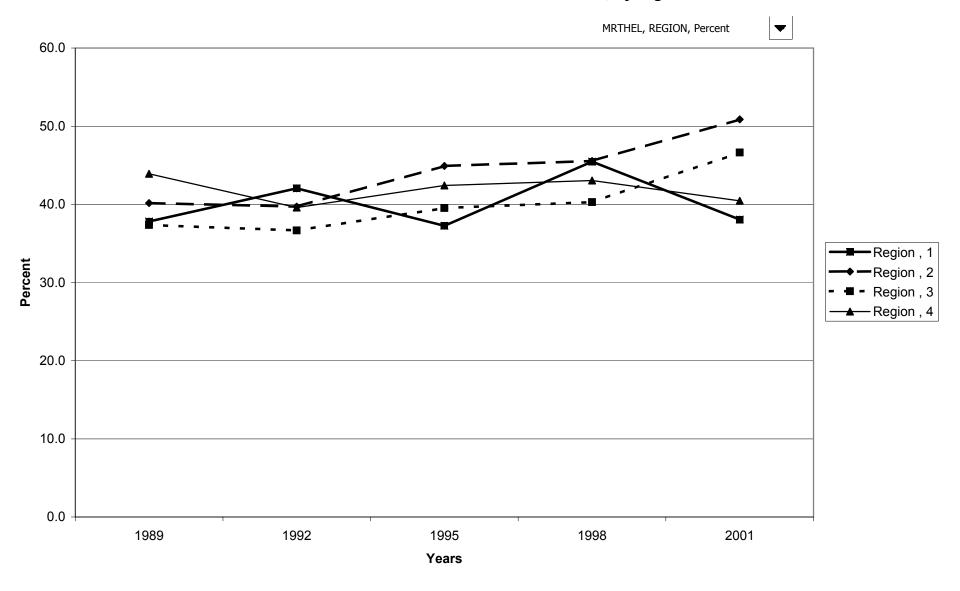

## Percent of families with home-secured debt, by education of head



# Median value of home-secured debt for families with holdings, by education of head



# Mean value of home-secured debt for families with holdings, by education of head



# Percent of families with home-secured debt, by race of respondent



# Median value of home-secured debt for families with holdings, by race of respondent



# Mean value of home-secured debt for families with holdings, by race of respondent



# Percent of families with home-secured debt, by work status of head



# Median value of home-secured debt for families with holdings, by work status of head



# Mean value of home-secured debt for families with holdings, by work status of head



## Percent of families with home-secured debt, by region



# Median value of home-secured debt for families with holdings, by region



# Mean value of home-secured debt for families with holdings, by region



# Percent of families with home-secured debt, by housing status



## Median value of home-secured debt for families with holdings, by housing status



# Mean value of home-secured debt for families with holdings, by housing status



#### Percent of families with home-secured debt, by percentile of net worth



## Median value of home-secured debt for families with holdings, by percentile of net worth



## Mean value of home-secured debt for families with holdings, by percentile of net worth



#### Percent of families with other residential real estate debt



## Median value of other residential real estate debt for families with hol