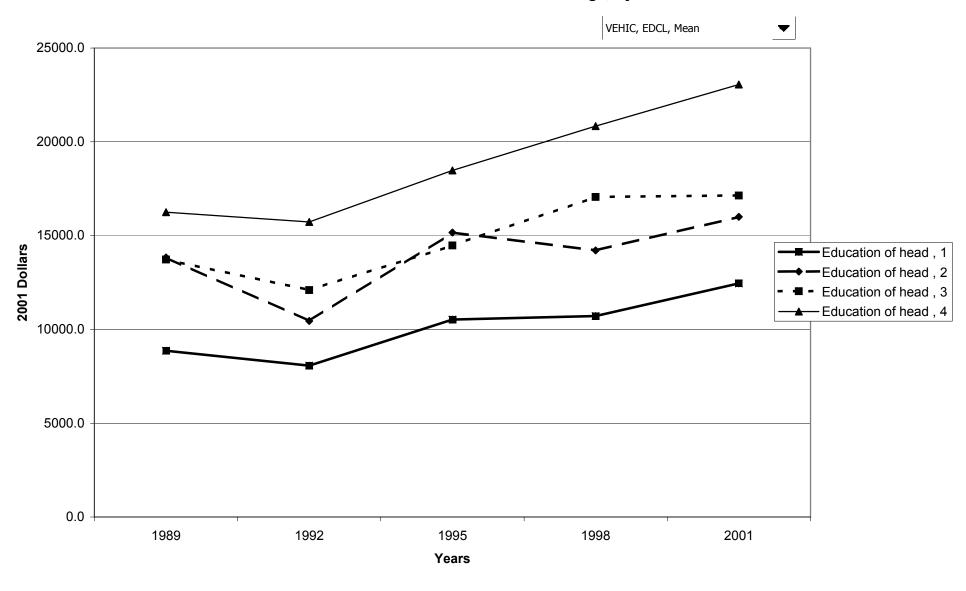

### Mean value of owned vehicles for families with holdings, by education of head