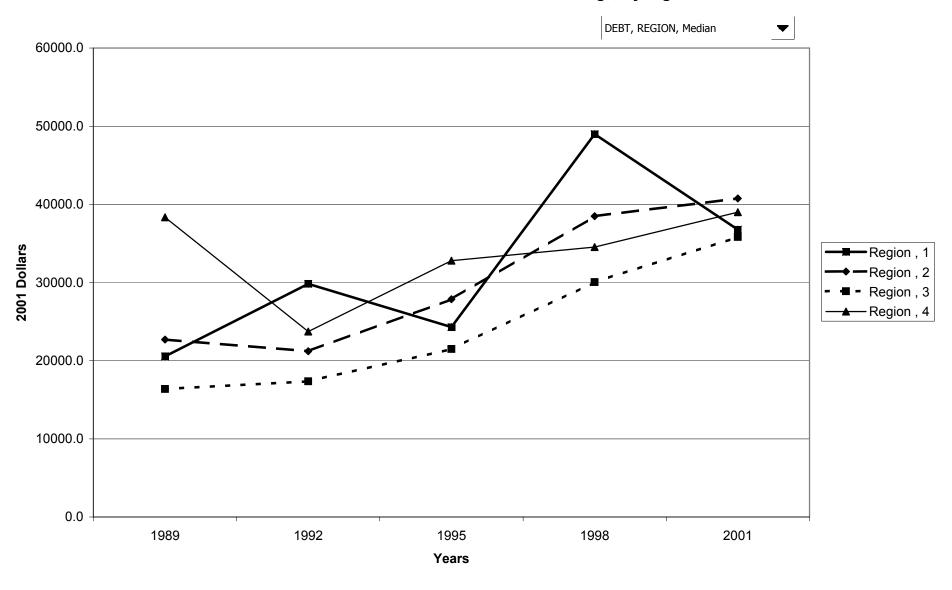

lue of debt for families with holdings, by age of head



## Percent of families with debt, by education of head



## Median value of debt for families with holdings, by education of head



## Mean value of debt for families with holdings, by education of head



# Percent of families with debt, by race of respondent



## Median value of debt for families with holdings, by race of respondent



## Mean value of debt for families with holdings, by race of respondent



## Percent of families with debt, by work status of head



#### Median value of debt for families with holdings, by work status of head



## Mean value of debt for families with holdings, by work status of head



# Percent of families with debt, by region



# Median value of debt for families with holdings, by region



#### Mean value of debt for families with holdings, by region



# Percent of families with debt, by housing status



## Median value of debt for families with holdings, by housing status



# Mean value of debt for families with holdings, by housing status



## Percent of families with debt, by percentile of net worth



## Median value of debt for families with holdings, by percentile of net worth



## Mean value of debt for families with holdings, by percentile of net worth



#### Percent of families with home-secured debt



## Median value of home-secured debt for families with holdings



# Mean value of home-secured debt for families with holdings



## Percent of families with home-secured debt, by percentile of income



#### Median value of home-secured debt for families wi