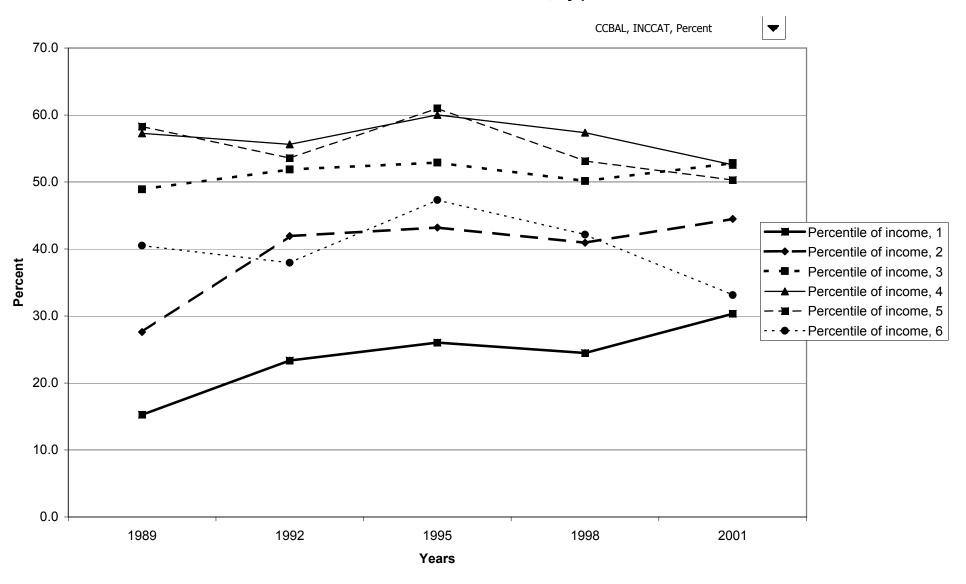

# Percent of families with other lines of credit, by housing status



## Median value of other lines of credit for families with holdings, by housing status



## Mean value of other lines of credit for families with holdings, by housing status



#### Percent of families with other lines of credit, by percentile of net worth



# Median value of other lines of credit for families with holdings, by percentile of net worth



#### Mean value of other lines of credit for families with holdings, by percentile of net worth



#### Percent of families with credit card balances



## Median value of credit card balances for families with holdings



## Mean value of credit card balances for families with holdings



## Percent of families with credit card balances, by percentile of income



#### Median value of credit card balances for families with holdings, by percentile of income



#### Mean value of credit card balances for families with holdings, by percentile of income



## Percent of families with credit card balances, by age of head



## Median value of credit card balances for families with holdings, by age of head



## Mean value of credit card balances for families with holdings, by age of head



#### Percent of families with credit card balances, by education of head



## Median value of credit card balances for families with holdings, by education of head



## Mean value of credit card balances for families with holdings, by education of head



## Percent of families with credit card balances, by race of respondent



## Median value of credit card bala