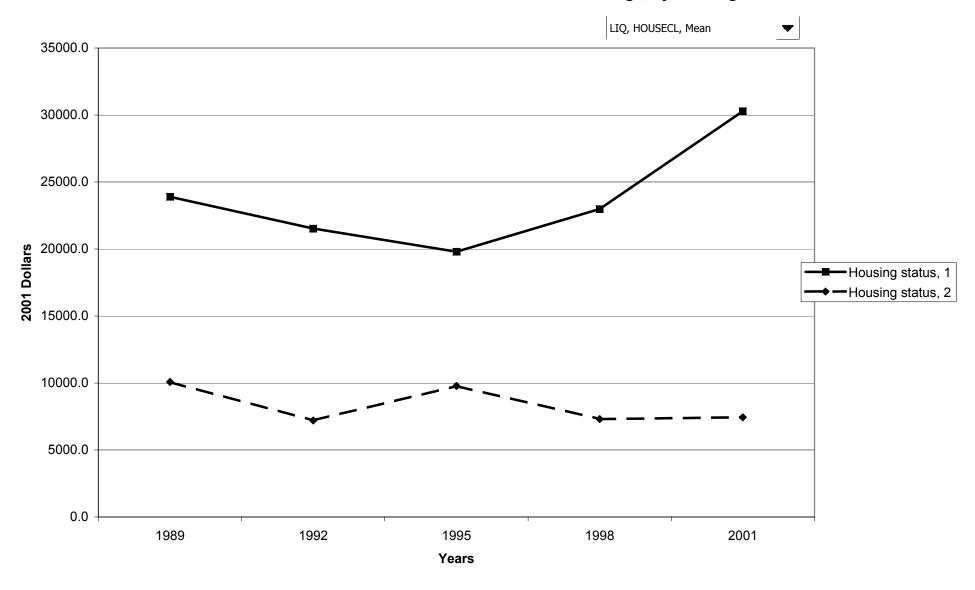

saction accounts for families with holdings, by race of respondent



## Percent of families with transaction accounts, by work status of head



### Median value of transaction accounts for families with holdings, by work status of head



## Mean value of transaction accounts for families with holdings, by work status of head



# Percent of families with transaction accounts, by region



## Median value of transaction accounts for families with holdings, by region



## Mean value of transaction accounts for families with holdings, by region



## Percent of families with transaction accounts, by housing status



## Median value of transaction accounts for families with holdings, by housing status



## Mean value of transaction accounts for families with holdings, by housing status



### Percent of families with transaction accounts, by percentile of net worth



### Median value of transaction accounts for families with holdings, by percentile of net worth



### Mean value of transaction accounts for families with holdings, by percentile of net worth



# Percent of families with certificates of deposit



## Median value of certificates of deposit for families with holdings



## Mean value of certificates of deposit for families with holdings



## Percent of families with certificates of deposit, by percentile of income



## Median value of certificates of deposit for families with holdings, by percentile of income



#### Mean value of certificates of deposit for families with holdings, by percentile of income



## Percent of families with certificates of dep