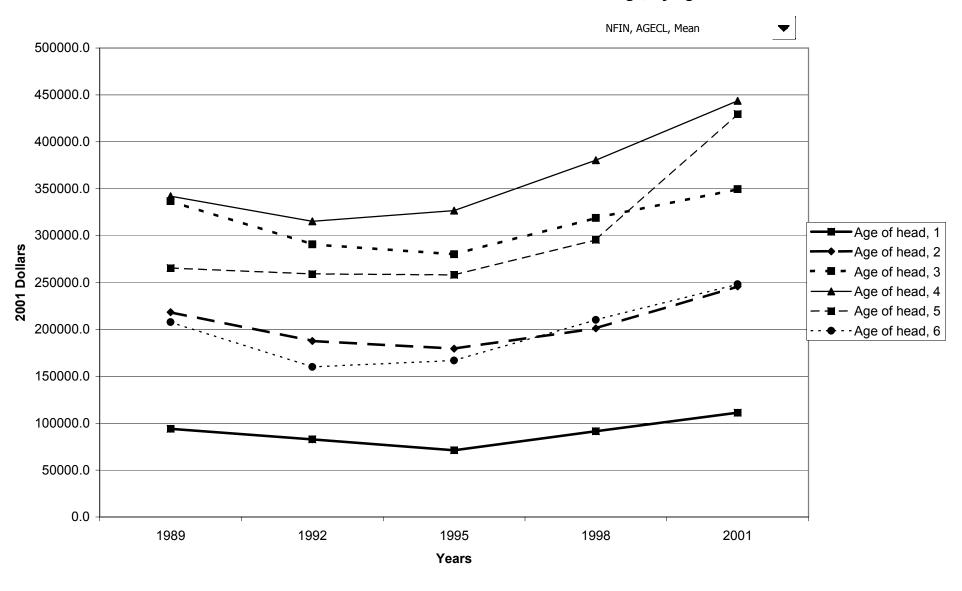

# Mean value of stock holdings, direct or indirect for families with holdings, by percentile of net worth



#### Percent of families with nonfinancial assets



# Median value of nonfinancial assets for families with holdings



# Mean value of nonfinancial assets for families with holdings



#### Percent of families with nonfinancial assets, by percentile of income



#### Median value of nonfinancial assets for families with holdings, by percentile of income



#### Mean value of nonfinancial assets for families with holdings, by percentile of income



# Percent of families with nonfinancial assets, by age of head



#### Median value of nonfinancial assets for families with holdings, by age of head



#### Mean value of nonfinancial assets for families with holdings, by age of head



# Percent of families with nonfinancial assets, by education of head



# Median value of nonfinancial assets for families with holdings, by education of head



#### Mean value of nonfinancial assets for families with holdings, by education of head



#### Percent of families with nonfinancial assets, by race of respondent



# Median value of nonfinancial assets for families with holdings, by race of respondent



#### Mean value of nonfinancial assets for families with holdings, by race of respondent



# Percent of families with nonfinancial assets, by work status of head



#### Median value of nonfinancial assets for families with holdings, by work status of head



#### Mean value of nonfinancial assets for families with holdings, by work status of head



# Percent of families wi