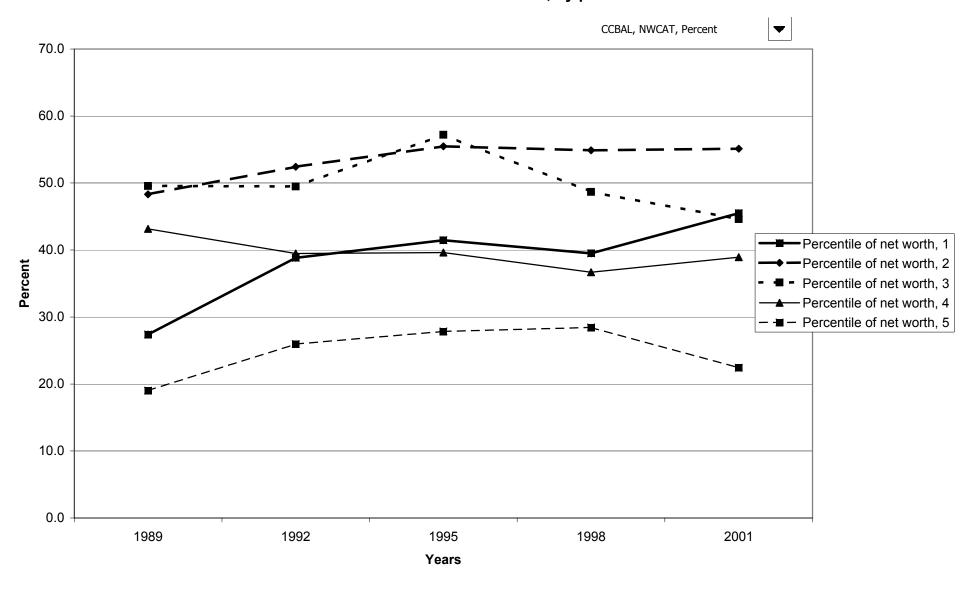

amilies with credit card balances, by work status of head



## Median value of credit card balances for families with holdings, by work status of head



#### Mean value of credit card balances for families with holdings, by work status of head



## Percent of families with credit card balances, by region



## Median value of credit card balances for families with holdings, by region



#### Mean value of credit card balances for families with holdings, by region



# Percent of families with credit card balances, by housing status



## Median value of credit card balances for families with holdings, by housing status



## Mean value of credit card balances for families with holdings, by housing status



#### Percent of families with credit card balances, by percentile of net worth



#### Median value of credit card balances for families with holdings, by percentile of net worth



#### Mean value of credit card balances for families with holdings, by percentile of net worth



#### Percent of families with other debt



## Median value of other debt for families with holdings



## Mean value of other debt for families with holdings



#### Percent of families with other debt, by percentile of income



#### Median value of other debt for families with holdings, by percentile of income



#### Mean value of other debt for families with holdings, by percentile of income



## Percent of families with other debt, by age of head



## Median value of other debt for families with holdings, by age of head



### Mean value of other debt for families with holdings, by age