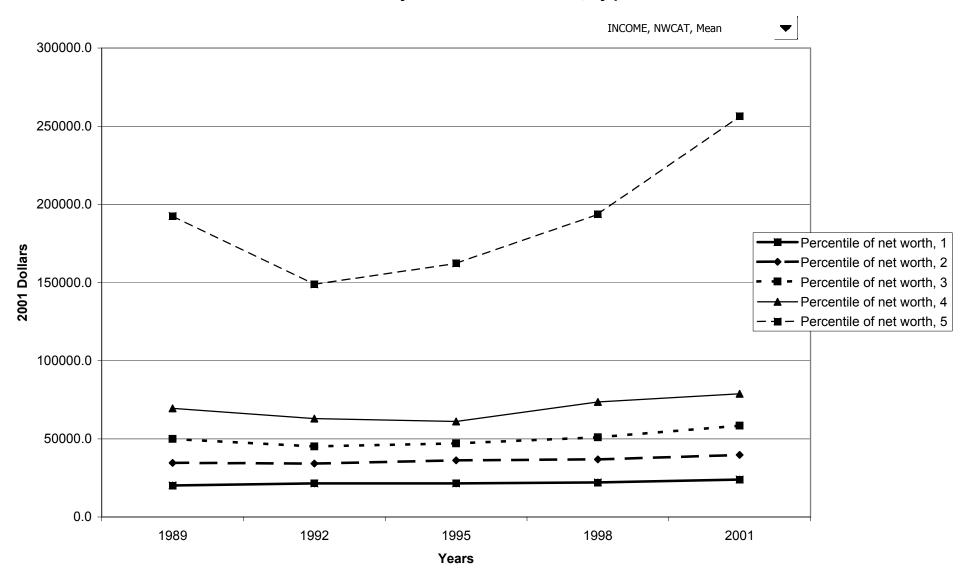

#### Mean value of before-tax family income for all families, by percentile of net worth