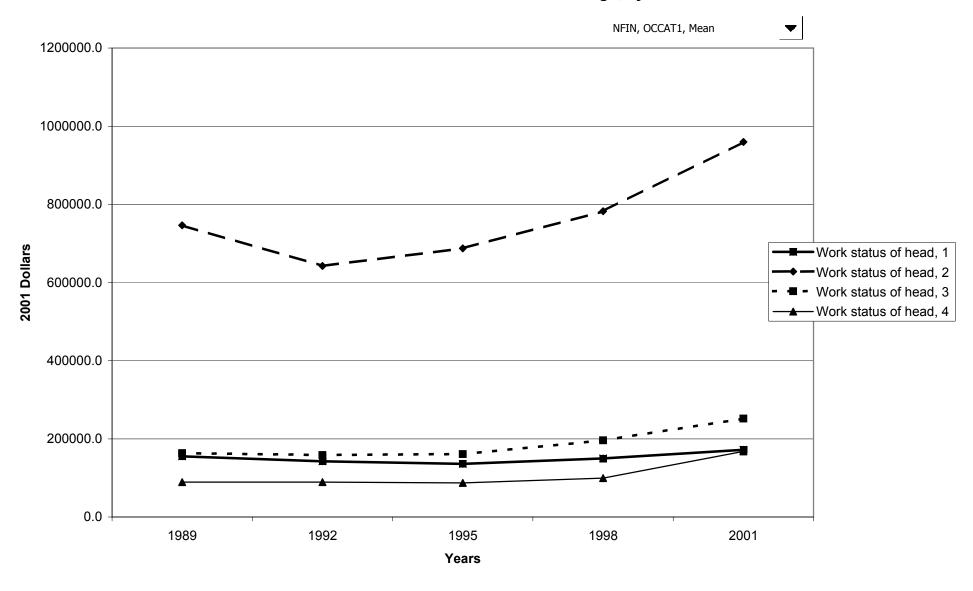

## Mean value of before-tax family income for all families, by work status of head