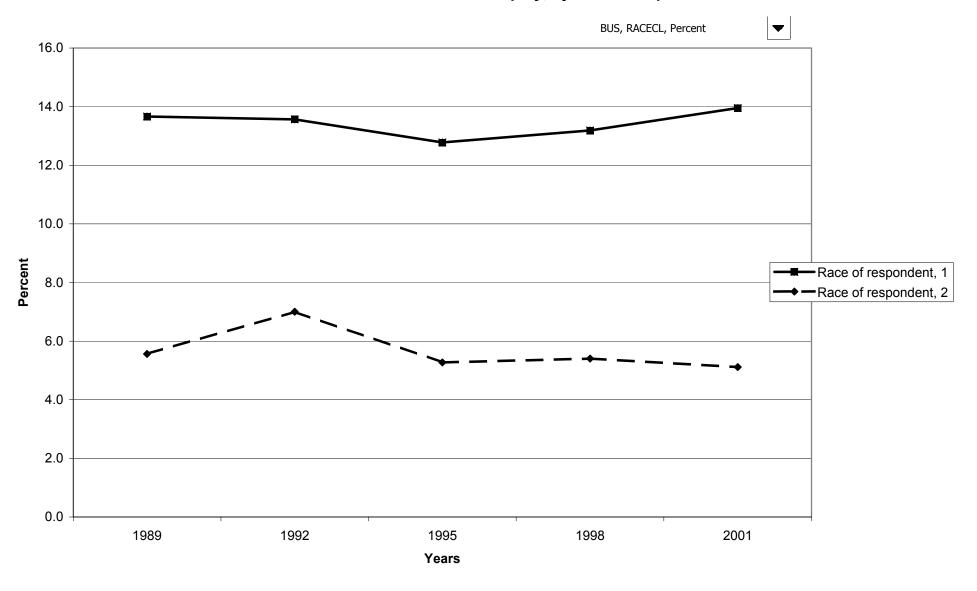

gs



### Percent of families with business equity, by percentile of income



#### Median value of business equity for families with holdings, by percentile of income



#### Mean value of business equity for families with holdings, by percentile of income



### Percent of families with business equity, by age of head



### Median value of business equity for families with holdings, by age of head



### Mean value of business equity for families with holdings, by age of head



### Percent of families with business equity, by education of head



### Median value of business equity for families with holdings, by education of head



### Mean value of business equity for families with holdings, by education of head



### Percent of families with business equity, by race of respondent



### Median value of business equity for families with holdings, by race of respondent



### Mean value of business equity for families with holdings, by race of respondent



### Percent of families with business equity, by work status of head



### Median value of business equity for families with holdings, by work status of head



### Mean value of business equity for families with holdings, by work status of head



### Percent of families with business equity, by region



### Median value of business equity for families with holdings, by region



### Mean value of business equity for families with holdings, by region



### Percent of families with business equity, by housing status



### Median value of business equity for families with holdings, by housing status



### Mean