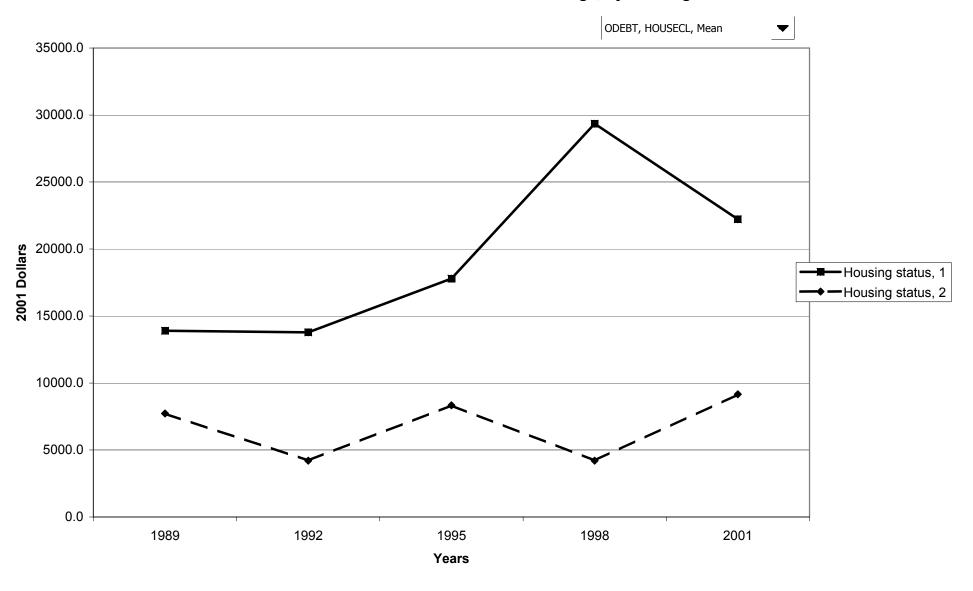

value of other debt for families with holdings, by race of respondent



### Mean value of other debt for families with holdings, by race of respondent



### Percent of families with other debt, by work status of head



### Median value of other debt for families with holdings, by work status of head



### Mean value of other debt for families with holdings, by work status of head



# Percent of families with other debt, by region



### Median value of other debt for families with holdings, by region



### Mean value of other debt for families with holdings, by region



# Percent of families with other debt, by housing status



### Median value of other debt for families with holdings, by housing status



### Mean value of other debt for families with holdings, by housing status



### Percent of families with other debt, by percentile of net worth



#### Median value of other debt for families with holdings, by percentile of net worth



### Mean value of other debt for families with holdings, by percentile of net worth