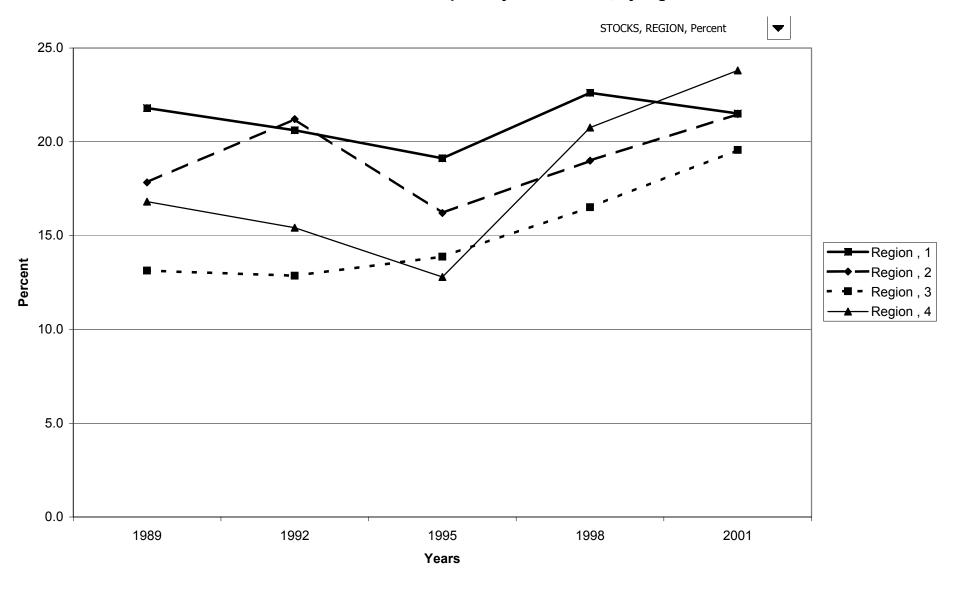

stock, by education of head



# Median value of publicly traded stock for families with holdings, by education of head



# Mean value of publicly traded stock for families with holdings, by education of head



# Percent of families with publicly traded stock, by race of respondent



# Median value of publicly traded stock for families with holdings, by race of respondent



### Mean value of publicly traded stock for families with holdings, by race of respondent



### Percent of families with publicly traded stock, by work status of head



# Median value of publicly traded stock for families with holdings, by work status of head



# Mean value of publicly traded stock for families with holdings, by work status of head



# Percent of families with publicly traded stock, by region



# Median value of publicly traded stock for families with holdings, by region



# Mean value of publicly traded stock for families with holdings, by region



# Percent of families with publicly traded stock, by housing status



# Median value of publicly traded stock for families with holdings, by housing status



# Mean value of publicly traded stock for families with holdings, by housing status



### Percent of families with publicly traded stock, by percentile of net worth



### Median value of publicly traded stock for families with holdings, by percentile of net worth



### Mean value of publicly traded stock for families with holdings, by percentile of net worth



### Percent of families with mutual funds



# Median value of mutual funds for families with holdings



# Mea