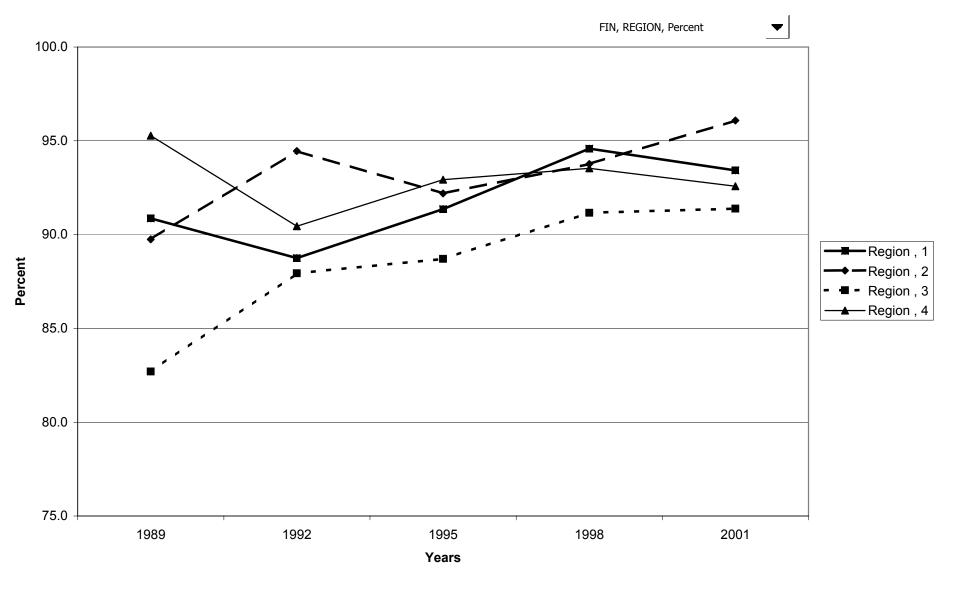

cent of families with financial assets, by education of head



#### Median value of financial assets for families with holdings, by education of head



#### Mean value of financial assets for families with holdings, by education of head



# Percent of families with financial assets, by race of respondent



## Median value of financial assets for families with holdings, by race of respondent



#### Mean value of financial assets for families with holdings, by race of respondent



#### Percent of families with financial assets, by work status of head



#### Median value of financial assets for families with holdings, by work status of head



## Mean value of financial assets for families with holdings, by work status of head



# Percent of families with financial assets, by region



## Median value of financial assets for families with holdings, by region



## Mean value of financial assets for families with holdings, by region



# Percent of families with financial assets, by housing status



## Median value of financial assets for families with holdings, by housing status



## Mean value of financial assets for families with holdings, by housing status



## Percent of families with financial assets, by percentile of net worth



#### Median value of financial assets for families with holdings, by percentile of net worth



### Mean value of financial assets for families with holdings, by percentile of net worth



### Percent of families with transaction accounts



## Median value of transaction accounts for families with holdings



## Mean value of transac