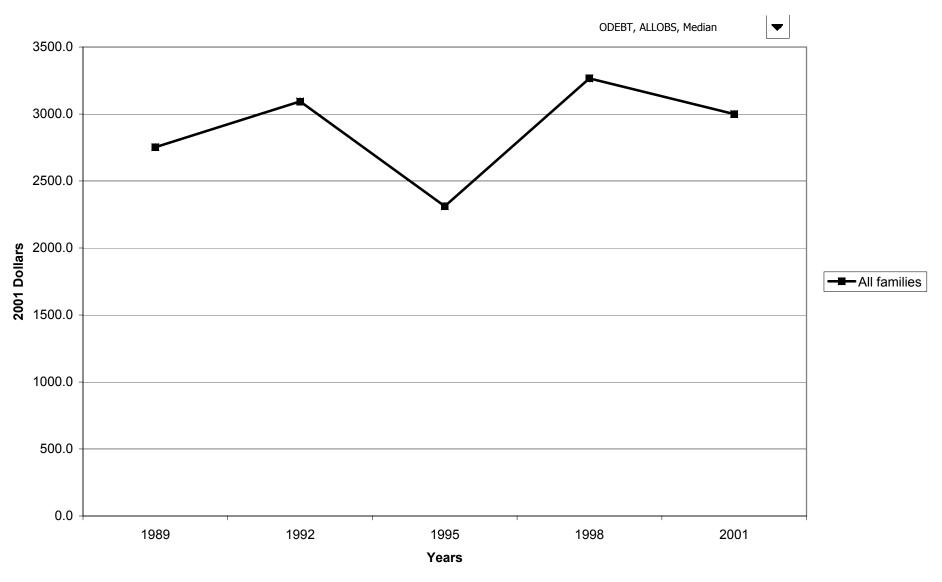

region



## Median value of credit card balances for families with holdings, by region



#### Mean value of credit card balances for families with holdings, by region



# Percent of families with credit card balances, by housing status



## Median value of credit card balances for families with holdings, by housing status



## Mean value of credit card balances for families with holdings, by housing status



#### Percent of families with credit card balances, by percentile of net worth



#### Median value of credit card balances for families with holdings, by percentile of net worth



#### Mean value of credit card balances for families with holdings, by percentile of net worth



#### Percent of families with other debt



## Median value of other debt for families with holdings



## Mean value of other debt for families with holdings



#### Percent of families with other debt, by percentile of income



#### Median value of other debt for families with holdings, by percentile of income



#### Mean value of other debt for families with holdings, by percentile of income



## Percent of families with other debt, by age of head



## Median value of other debt for families with holdings, by age of head



### Mean value of other debt for families with holdings, by age of head



### Percent of families with other debt, by education of head



### Median value of other debt for families with holdings, by education of head



### Mean value of other debt for families with holdings, by education of head



# Percent of families with other debt, by race of respondent