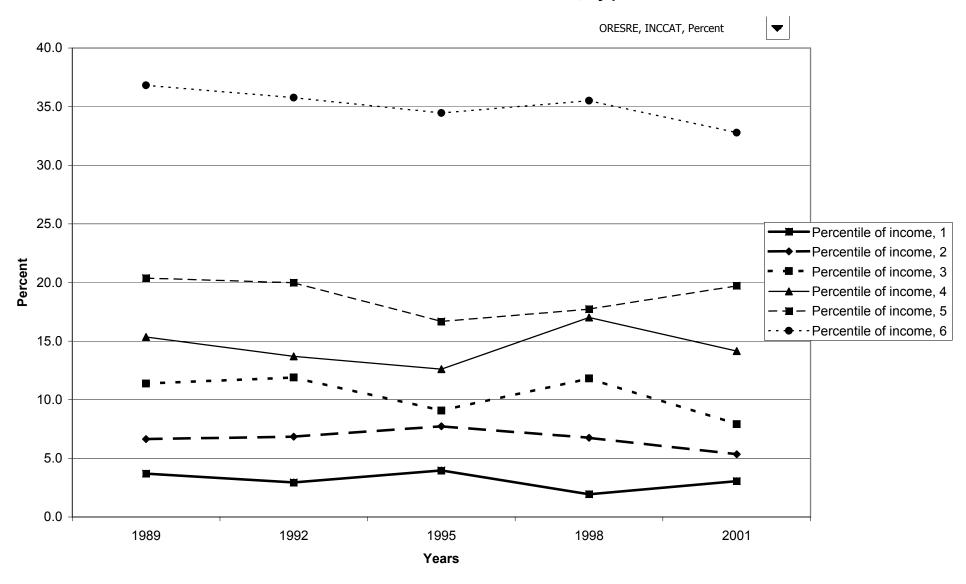

amilies with primary residence, by housing status



# Median value of primary residence for families with holdings, by housing status



## Mean value of primary residence for families with holdings, by housing status



#### Percent of families with primary residence, by percentile of net worth



#### Median value of primary residence for families with holdings, by percentile of net worth



#### Mean value of primary residence for families with holdings, by percentile of net worth



#### Percent of families with other residential real estate



#### Median value of other residential real estate for families with holdings



## Mean value of other residential real estate for families with holdings



#### Percent of families with other residential real estate, by percentile of income



### Median value of other residential real estate for families with holdings, by percentile of income



#### Mean value of other residential real estate for families with holdings, by percentile of income



## Percent of families with other residential real estate, by age of head



#### Median value of other residential real estate for families with holdings, by age of head



### Mean value of other residential real estate for families with holdings, by age of head



## Percent of families with other residential real estate, by education of head



#### Median value of other residential real estate for families with holdings, by education of head



#### Mean value of other residential real estate for families with holdings, by education of head



#### Percent of families with othe