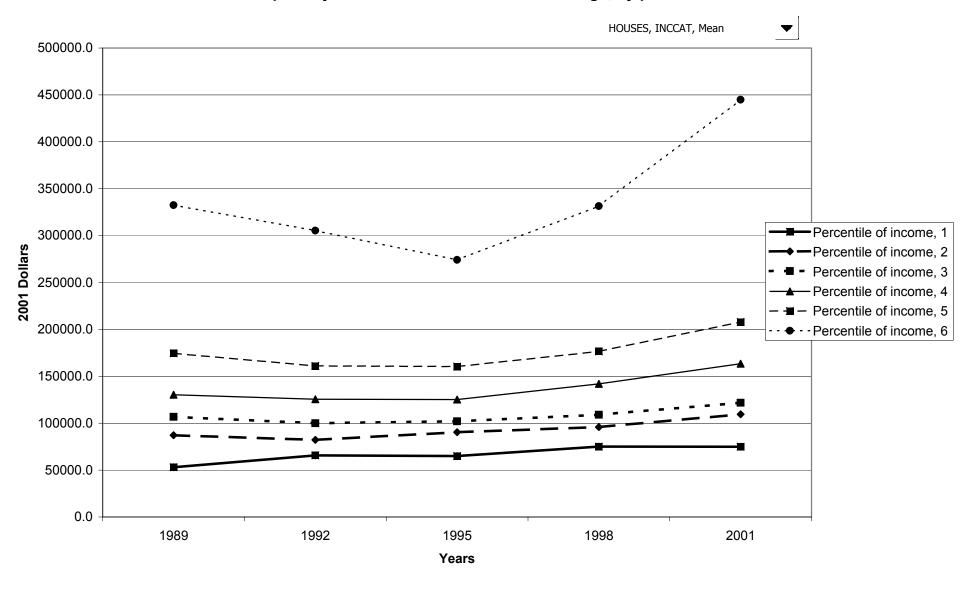

#### Mean value of before-tax family income for all families, by percentile of income