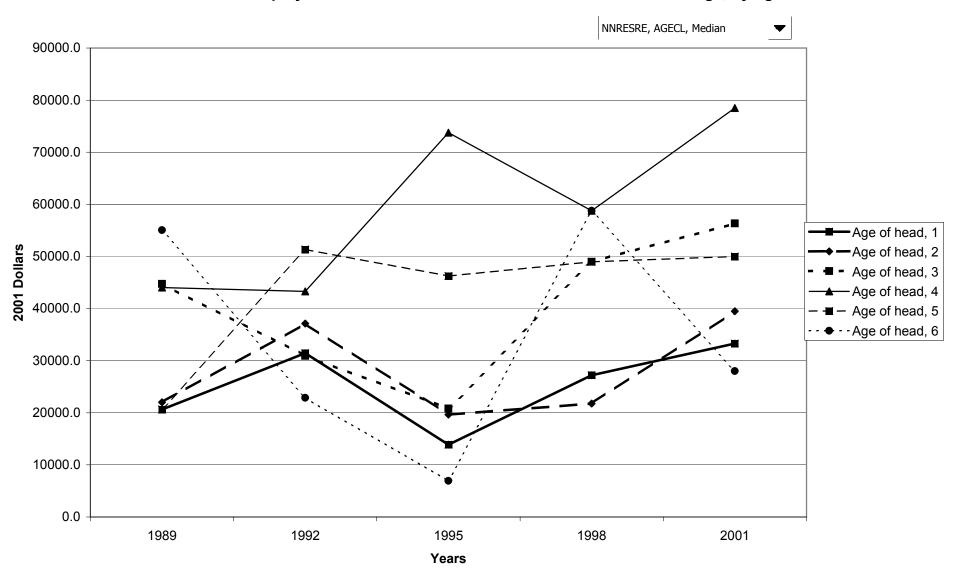

by percentile of net worth



### Percent of families with net equity in non-residential real estate



### Median value of net equity in non-residential real estate for families with holdings



### Mean value of net equity in non-residential real estate for families with holdings



#### Percent of families with net equity in non-residential real estate, by percentile of income



# Median value of net equity in non-residential real estate for families with holdings, by percentile of



### Mean value of net equity in non-residential real estate for families with holdings, by percentile of



#### Percent of families with net equity in non-residential real estate, by age of head



#### Median value of net equity in non-residential real estate for families with holdings, by age of head



#### Mean value of net equity in non-residential real estate for families with holdings, by age of head



#### Percent of families with net equity in non-residential real estate, by education of head



### Median value of net equity in non-residential real estate for families with holdings, by education of



### Mean value of net equity in non-residential real estate for families with holdings, by education of



#### Percent of families with net equity in non-residential real estate, by race of respondent



# Median value of net equity in non-residential real estate for families with holdings, by race of



# Mean value of net equity in non-residential real estate for families with holdings, by race of



#### Percent of families with net equity in non-residential real estate, by wo