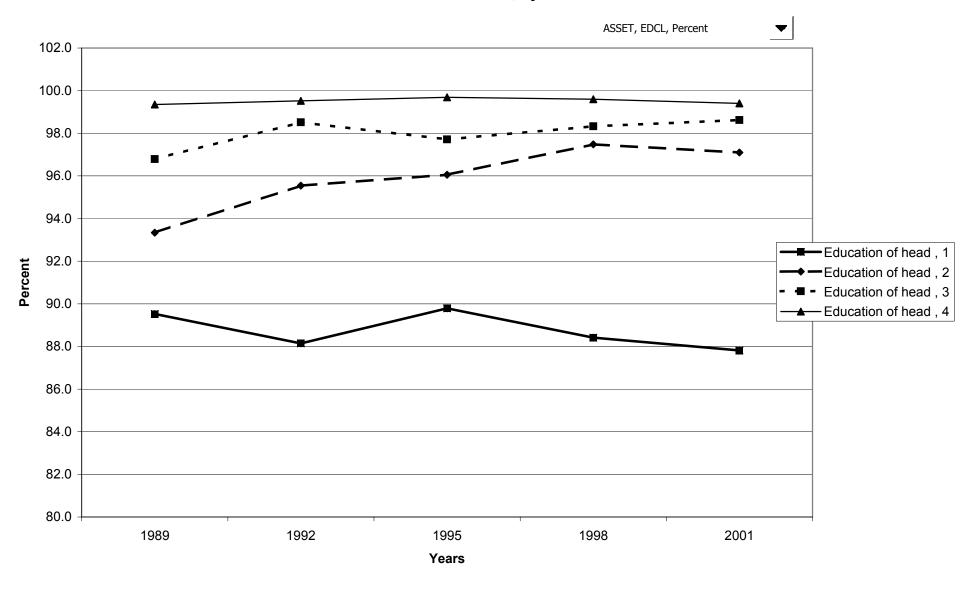

rth



#### Median value of net worth for all families, by percentile of net worth



#### Mean value of net worth for all families, by percentile of net worth



#### Percent of families with assets



## Median value of assets for families with holdings



## Mean value of assets for families with holdings



#### Percent of families with assets, by percentile of income



#### Median value of assets for families with holdings, by percentile of income



#### Mean value of assets for families with holdings, by percentile of income



## Percent of families with assets, by age of head



## Median value of assets for families with holdings, by age of head



#### Mean value of assets for families with holdings, by age of head



#### Percent of families with assets, by education of head



## Median value of assets for families with holdings, by education of head



## Mean value of assets for families with holdings, by education of head



# Percent of families with assets, by race of respondent



## Median value of assets for families with holdings, by race of respondent



#### Mean value of assets for families with holdings, by race of respondent



## Percent of families with assets, by work status of head



## Median value of assets for families with holdings, by work status of head



## Mean value of assets for families with holdings, by work status of head



# Percent of families with assets, by region



## Median value of assets for families with holdings, by region



## Mean value of assets for families with holdings, by region



# Percent of families with