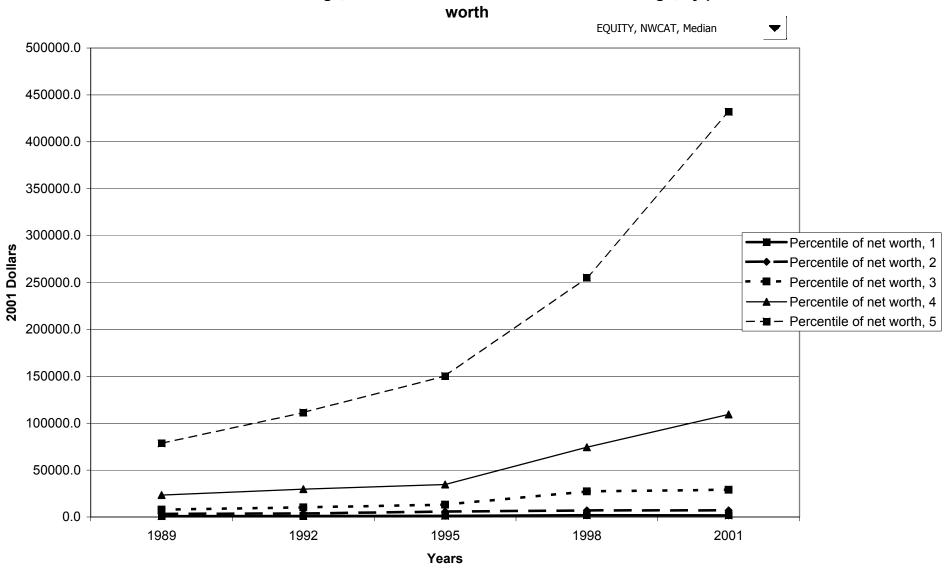

or families with holdings, by work status of head



# Percent of families with stock holdings, direct or indirect, by region



# Median value of stock holdings, direct or indirect for families with holdings, by region



# Mean value of stock holdings, direct or indirect for families with holdings, by region



# Percent of families with stock holdings, direct or indirect, by housing status



# Median value of stock holdings, direct or indirect for families with holdings, by housing status



# Mean value of stock holdings, direct or indirect for families with holdings, by housing status



#### Percent of families with stock holdings, direct or indirect, by percentile of net worth



# Median value of stock holdings, direct or indirect for families with holdings, by percentile of net



# Mean value of stock holdings, direct or indirect for families with holdings, by percentile of net worth



#### Percent of families with nonfinancial assets



# Median value of nonfinancial assets for families with holdings



# Mean value of nonfinancial assets for families with holdings



#### Percent of families with nonfinancial assets, by percentile of income



#### Median value of nonfinancial assets for families with holdings, by percentile of income



#### Mean value of nonfinancial assets for families with holdings, by percentile of income



# Percent of families with nonfinancial assets, by age of head



#### Median value of nonfinancial assets for families with holdings, by age of head



#### Mean value of nonfinancial assets for families with holdings, by age of head