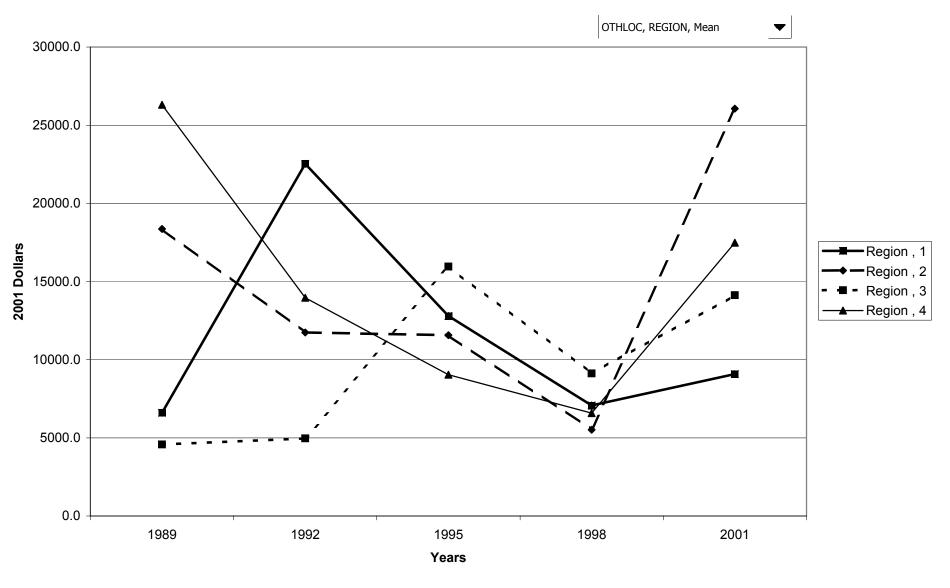

r families with holdings, by education of head



# Percent of families with other lines of credit, by race of respondent



#### Median value of other lines of credit for families with holdings, by race of respondent



## Mean value of other lines of credit for families with holdings, by race of respondent



## Percent of families with other lines of credit, by work status of head



## Median value of other lines of credit for families with holdings, by work status of head



## Mean value of other lines of credit for families with holdings, by work status of head



# Percent of families with other lines of credit, by region



## Median value of other lines of credit for families with holdings, by region



# Mean value of other lines of credit for families with holdings, by region



# Percent of families with other lines of credit, by housing status



## Median value of other lines of credit for families with holdings, by housing status



## Mean value of other lines of credit for families with holdings, by housing status



#### Percent of families with other lines of credit, by percentile of net worth



# Median value of other lines of credit for families with holdings, by percentile of net worth



#### Mean value of other lines of credit for families with holdings, by percentile of net worth



#### Percent of families with credit card balances



## Median value of credit card balances for families with holdings



## Mean value of credit card balances for families with holdings



## Percent of families with credit card balances, by percentile of income