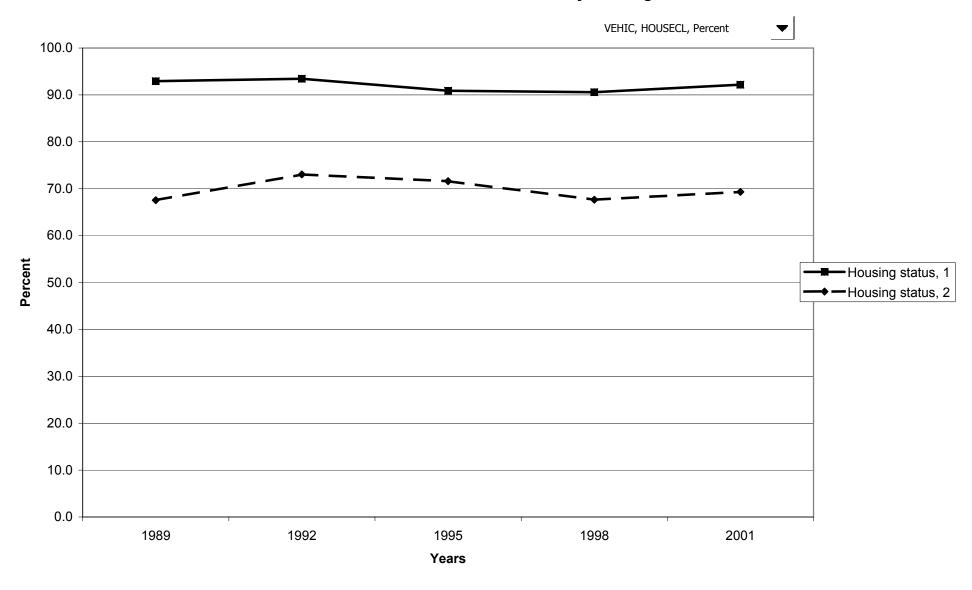

th holdings, by education of head



### Percent of families with owned vehicles, by race of respondent



## Median value of owned vehicles for families with holdings, by race of respondent



### Mean value of owned vehicles for families with holdings, by race of respondent



#### Percent of families with owned vehicles, by work status of head



### Median value of owned vehicles for families with holdings, by work status of head



### Mean value of owned vehicles for families with holdings, by work status of head



### Percent of families with owned vehicles, by region



#### Median value of owned vehicles for families with holdings, by region



## Mean value of owned vehicles for families with holdings, by region



### Percent of families with owned vehicles, by housing status



### Median value of owned vehicles for families with holdings, by housing status



## Mean value of owned vehicles for families with holdings, by housing status



### Percent of families with owned vehicles, by percentile of net worth



# Median value of owned vehicles for families with holdings, by percentile of net worth



#### Mean value of owned vehicles for families with holdings, by percentile of net worth



# Percent of families with primary residence



## Median value of primary residence for families with holdings



## Mean value of primary residence for families with holdings



#### Percent of families with primary residence, by percentile of income



#### Median value of primary residence for families with holdings, by percentile of income



#### Mean value of primar