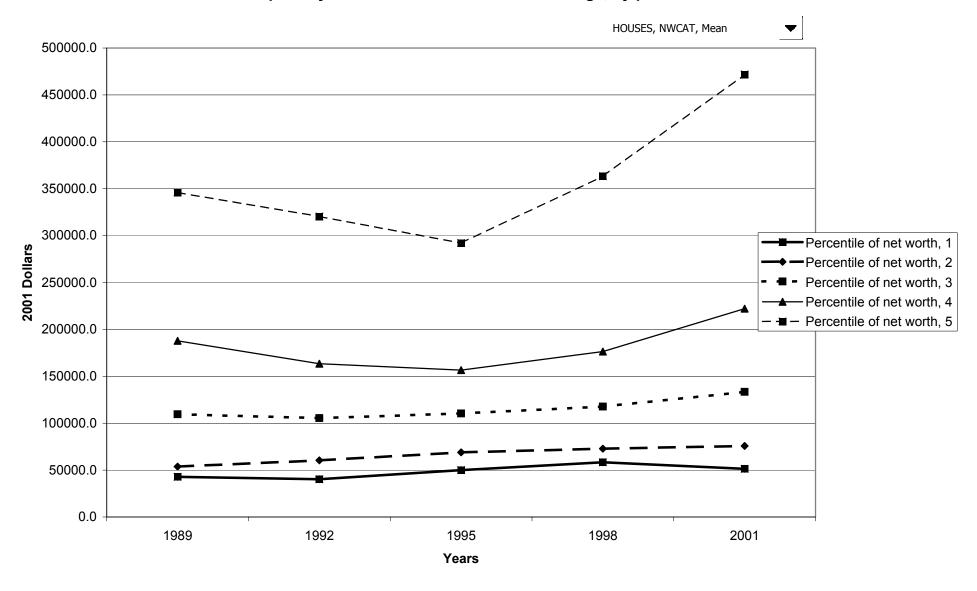

#### Mean value of other residential real estate for families with holdings, by percentile of net worth