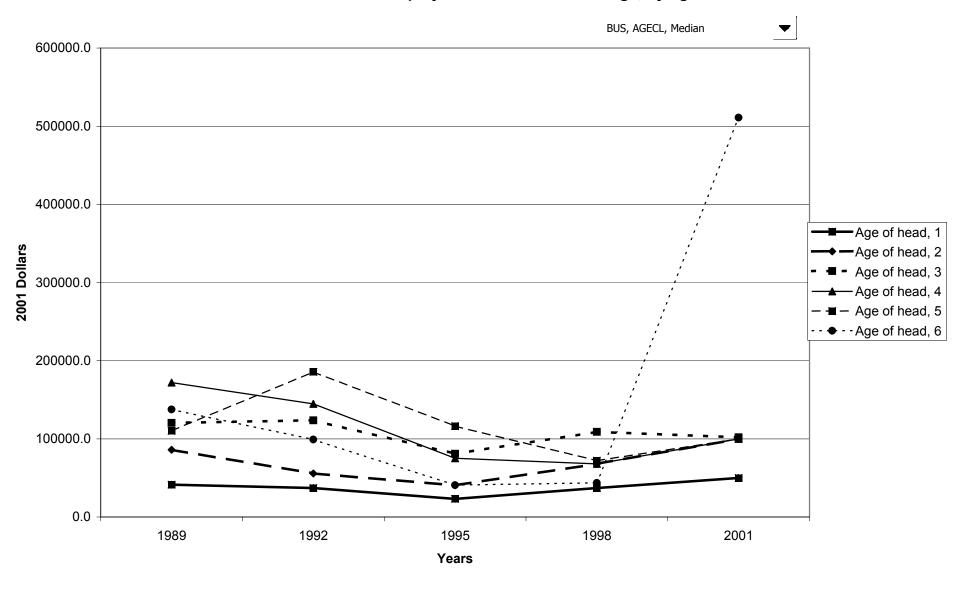

ian value of net equity in non-residential real estate for families with holdings, by percentile of net worth



# Mean value of net equity in non-residential real estate for families with holdings, by percentile of net worth



# Percent of families with business equity



# Median value of business equity for families with holdings



# Mean value of business equity for families with holdings



### Percent of families with business equity, by percentile of income



#### Median value of business equity for families with holdings, by percentile of income



#### Mean value of business equity for families with holdings, by percentile of income



### Percent of families with business equity, by age of head



### Median value of business equity for families with holdings, by age of head



### Mean value of business equity for families with holdings, by age of head



### Percent of families with business equity, by education of head



### Median value of business equity for families with holdings, by education of head



### Mean value of business equity for families with holdings, by education of head



### Percent of families with business equity, by race of respondent



### Median value of business equity for families with holdings, by race of respondent



### Mean value of business equity for families with holdings, by race of respondent



### Percent of families with business equity, by work status of head



### Median value of business equity for families with holdings, by work status of head



### Mean value of business equity for families with holdings, by