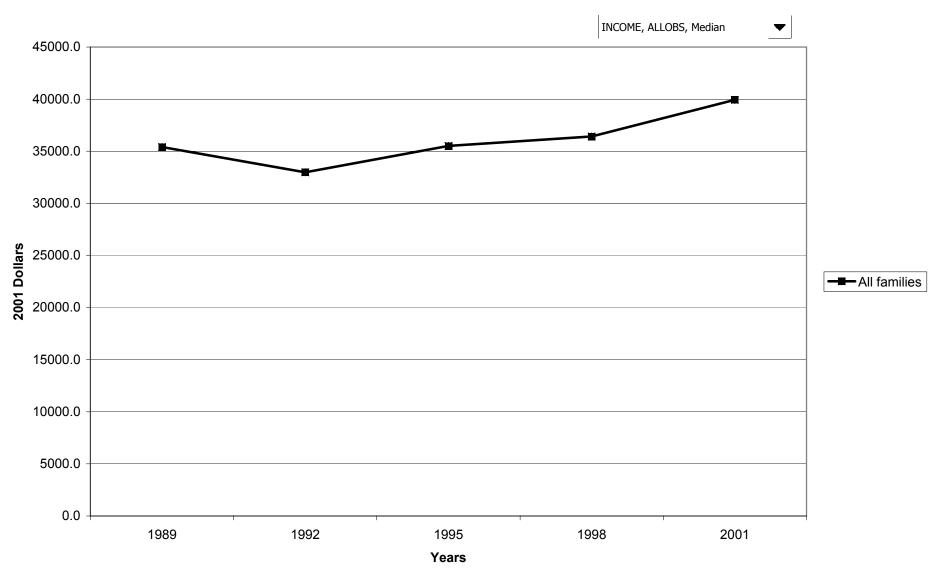

ables included are ones that appeared in the tables in "Recent Changes in U.S. Family Finances: Evidence from the 1998 and 2001 Survey of Consumer Finances" by Ana M. Aizcorbe, Arthur B. Kennickell, and Kevin B. Moore, Federal Reserve Bulletin, vol. 18 (January 2003), pp. 1-32; variable definitions are given in that article. These variables are analyzed separately for all families and by a variety of characteristics, such as age and income groups. For each variable and classification group, the charts show the percent of families in the group who have the item and the median and mean amounts of holdings for those who have any. All dollar estimates are given in 2001 dollars.

# Percent of families with before-tax family income



# Median value of before-tax family income for all families



# Mean value of before-tax family income for all families



#### Percent of families with before-tax family income, by percentile of income



#### Median value of before-tax family income for all families, by percentile of income



#### Mean value of before-tax family income for all families, by percentile of income



## Percent of families with before-tax family income, by age of head



## Median value of before-tax family income for all families, by age of head



#### Mean value of before-tax family income for all families, by age of head



## Percent of families with before-tax family income, by education of head



## Median value of before-tax family income for all families, by education of head



## Mean value of before-tax family income for all families, by education of he