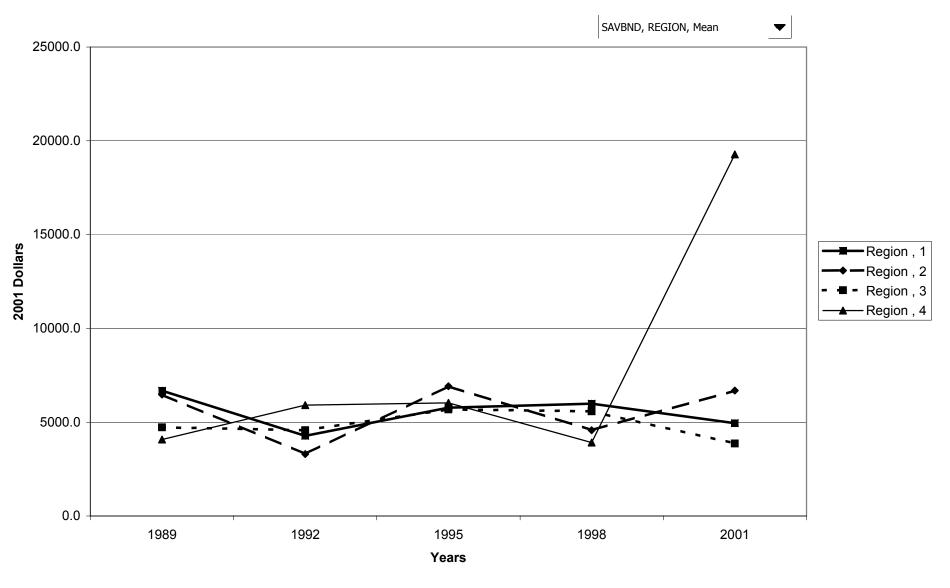

ith holdings, by education of head



## Mean value of savings bonds for families with holdings, by education of head



# Percent of families with savings bonds, by race of respondent



## Median value of savings bonds for families with holdings, by race of respondent



## Mean value of savings bonds for families with holdings, by race of respondent



## Percent of families with savings bonds, by work status of head



### Median value of savings bonds for families with holdings, by work status of head



### Mean value of savings bonds for families with holdings, by work status of head



# Percent of families with savings bonds, by region



### Median value of savings bonds for families with holdings, by region



# Mean value of savings bonds for families with holdings, by region



# Percent of families with savings bonds, by housing status



### Median value of savings bonds for families with holdings, by housing status



#### Mean value of savings bonds for families with holdings, by housing status



### Percent of families with savings bonds, by percentile of net worth



#### Median value of savings bonds for families with holdings, by percentile of net worth



### Mean value of savings bonds for families with holdings, by percentile of net worth



#### Percent of families with bonds



# Median value of bonds for families with holdings



### Mean value of bonds for families with holdings



#### Percent of families with bonds, by percentile of income



#### Median value of bonds for families with holdings, by percentile of income



#### Mean value of b