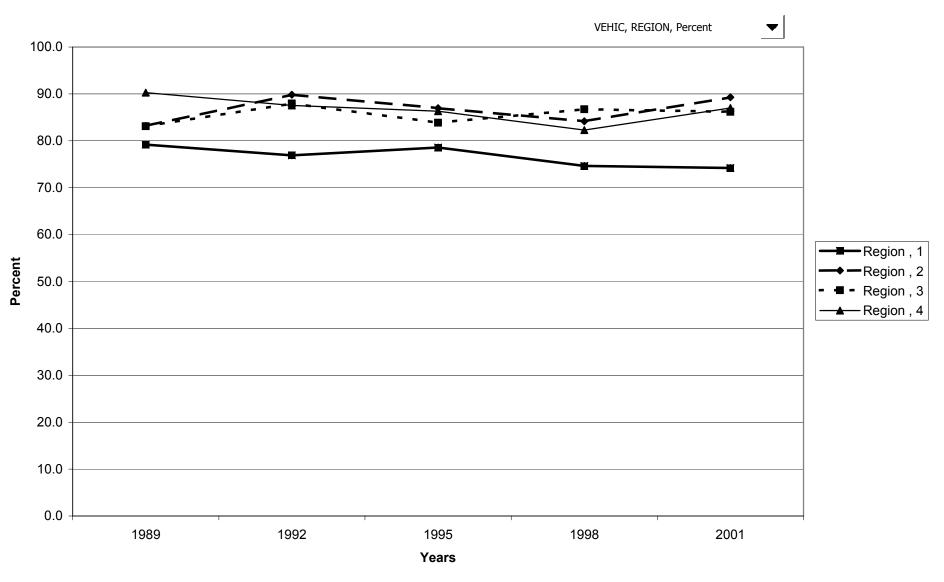

of head



### Percent of families with owned vehicles, by education of head



### Median value of owned vehicles for families with holdings, by education of head



### Mean value of owned vehicles for families with holdings, by education of head



### Percent of families with owned vehicles, by race of respondent



## Median value of owned vehicles for families with holdings, by race of respondent



### Mean value of owned vehicles for families with holdings, by race of respondent



#### Percent of families with owned vehicles, by work status of head



### Median value of owned vehicles for families with holdings, by work status of head



### Mean value of owned vehicles for families with holdings, by work status of head



### Percent of families with owned vehicles, by region



#### Median value of owned vehicles for families with holdings, by region



## Mean value of owned vehicles for families with holdings, by region



### Percent of families with owned vehicles, by housing status



### Median value of owned vehicles for families with holdings, by housing status



## Mean value of owned vehicles for families with holdings, by housing status



### Percent of families with owned vehicles, by percentile of net worth



# Median value of owned vehicles for families with holdings, by percentile of net worth



#### Mean value of owned vehicles for families with holdings, by percentile of net worth



# Percent of families with primary residence



## Median value of primary residence for families with holdings



## Mean value of primary residence for famil