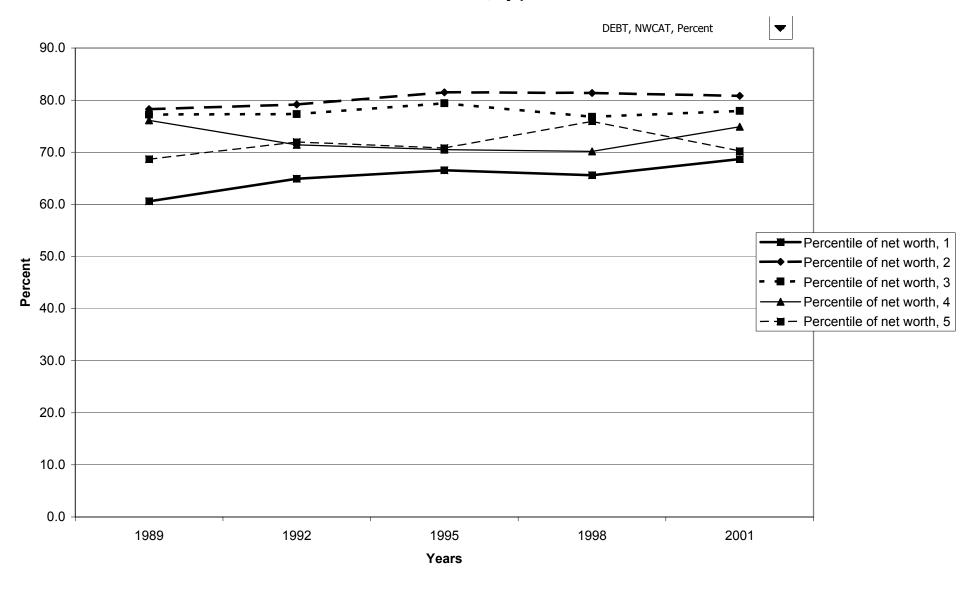

Median value of debt for families with holdings, by race of respondent



## Mean value of debt for families with holdings, by race of respondent



## Percent of families with debt, by work status of head



#### Median value of debt for families with holdings, by work status of head



## Mean value of debt for families with holdings, by work status of head



# Percent of families with debt, by region



# Median value of debt for families with holdings, by region



#### Mean value of debt for families with holdings, by region



# Percent of families with debt, by housing status



## Median value of debt for families with holdings, by housing status



# Mean value of debt for families with holdings, by housing status



## Percent of families with debt, by percentile of net worth



## Median value of debt for families with holdings, by percentile of net worth



## Mean value of debt for families with holdings, by percentile of net worth



#### Percent of families with home-secured debt



## Median value of home-secured debt for families with holdings



# Mean value of home-secured debt for families with holdings



## Percent of families with home-secured debt, by percentile of income



#### Median value of home-secured debt for families with holdings, by percentile of income



#### Mean value of home-secured debt for families with holdings, by percentile of income



# Percent of families with home-secured debt, by age of head



# Median value of home-secured debt for families with holdings, by age of head



## Mean value of home-secured debt for families