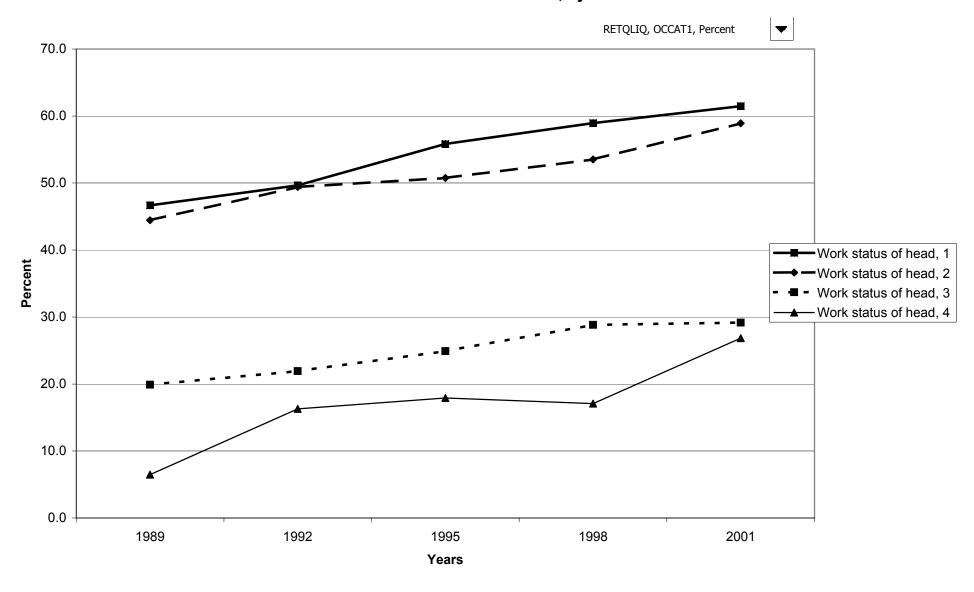

with retirement accounts, by age of head



## Median value of retirement accounts for families with holdings, by age of head



#### Mean value of retirement accounts for families with holdings, by age of head



#### Percent of families with retirement accounts, by education of head



## Median value of retirement accounts for families with holdings, by education of head



#### Mean value of retirement accounts for families with holdings, by education of head



## Percent of families with retirement accounts, by race of respondent



## Median value of retirement accounts for families with holdings, by race of respondent



## Mean value of retirement accounts for families with holdings, by race of respondent



## Percent of families with retirement accounts, by work status of head



#### Median value of retirement accounts for families with holdings, by work status of head



## Mean value of retirement accounts for families with holdings, by work status of head



## Percent of families with retirement accounts, by region



## Median value of retirement accounts for families with holdings, by region



## Mean value of retirement accounts for families with holdings, by region



# Percent of families with retirement accounts, by housing status



## Median value of retirement accounts for families with holdings, by housing status



# Mean value of retirement accounts for families with holdings, by housing status



#### Percent of families with retirement accounts, by percentile of net worth



### Median value of retirement accounts for families with holdings, b