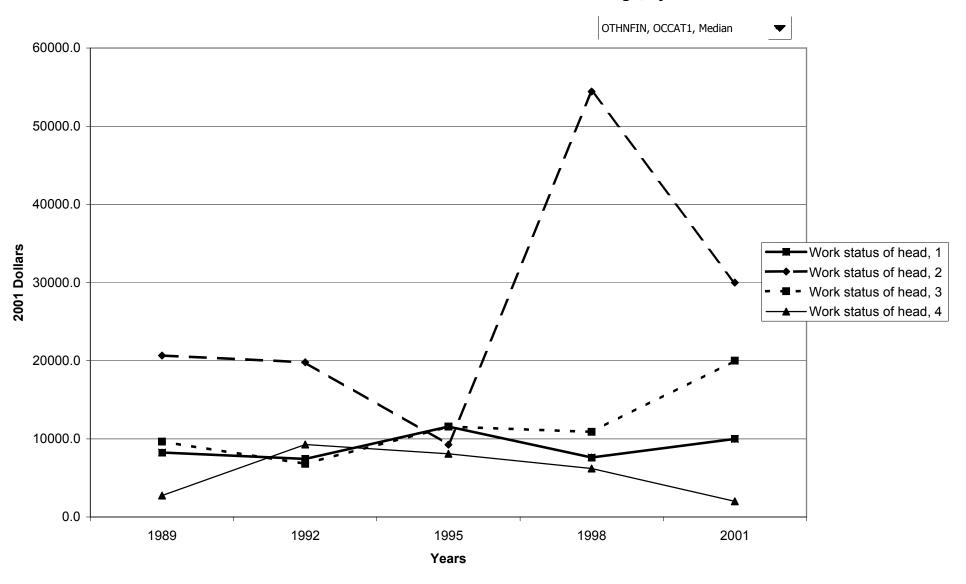

# Median value of other financial assets for families with holdings, by work status of head