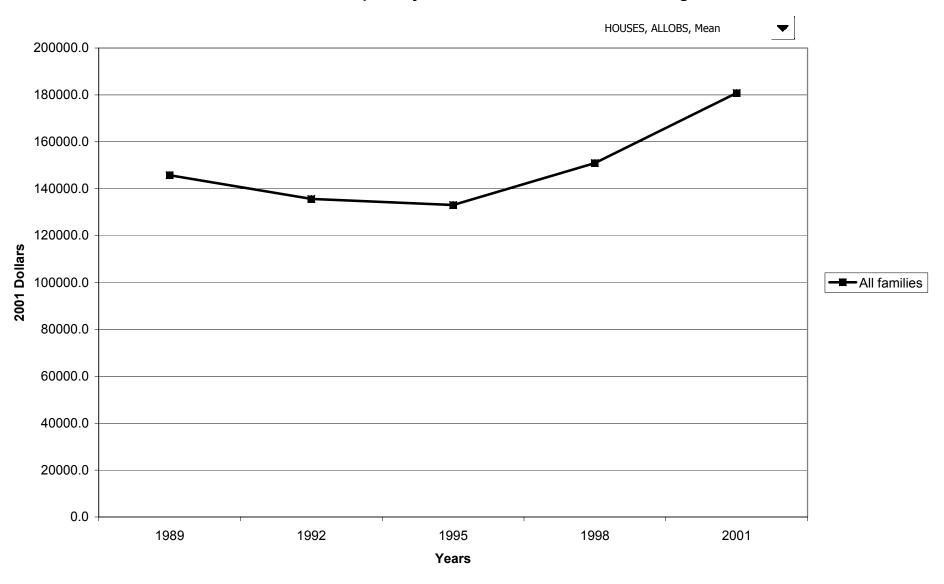

of owned vehicles for families with holdings, by region



## Mean value of owned vehicles for families with holdings, by region



### Percent of families with owned vehicles, by housing status



### Median value of owned vehicles for families with holdings, by housing status



## Mean value of owned vehicles for families with holdings, by housing status



### Percent of families with owned vehicles, by percentile of net worth



# Median value of owned vehicles for families with holdings, by percentile of net worth



#### Mean value of owned vehicles for families with holdings, by percentile of net worth



# Percent of families with primary residence



## Median value of primary residence for families with holdings



## Mean value of primary residence for families with holdings



#### Percent of families with primary residence, by percentile of income



#### Median value of primary residence for families with holdings, by percentile of income



#### Mean value of primary residence for families with holdings, by percentile of income



### Percent of families with primary residence, by age of head



#### Median value of primary residence for families with holdings, by age of head



## Mean value of primary residence for families with holdings, by age of head



## Percent of families with primary residence, by education of head



## Median value of primary residence for families with holdings, by education of head



## Mean value of primary residence for families with holdings, by education of head



# Percent of families with primary residence, by race of