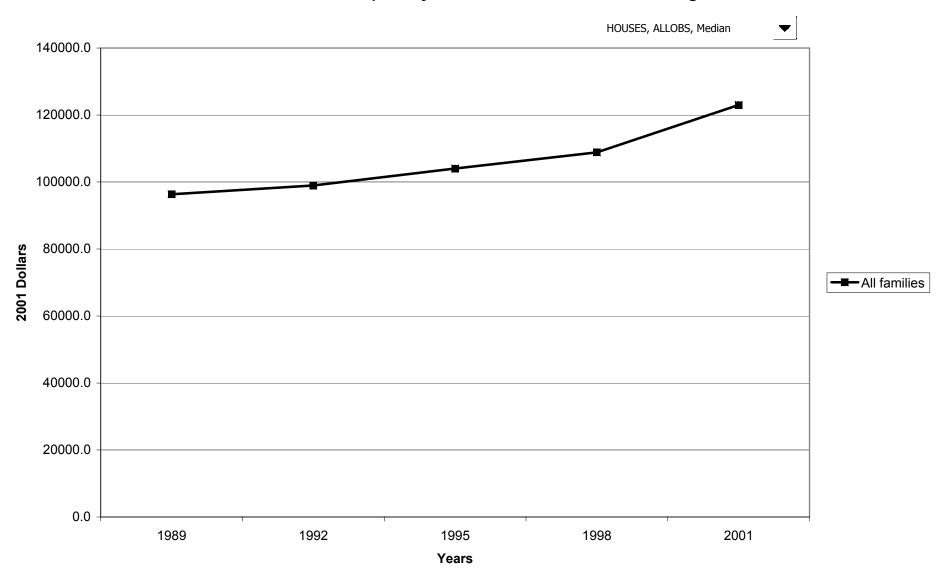

t of families with owned vehicles, by region



#### Median value of owned vehicles for families with holdings, by region



## Mean value of owned vehicles for families with holdings, by region



### Percent of families with owned vehicles, by housing status



### Median value of owned vehicles for families with holdings, by housing status



## Mean value of owned vehicles for families with holdings, by housing status



### Percent of families with owned vehicles, by percentile of net worth



# Median value of owned vehicles for families with holdings, by percentile of net worth



#### Mean value of owned vehicles for families with holdings, by percentile of net worth



# Percent of families with primary residence



## Median value of primary residence for families with holdings



## Mean value of primary residence for families with holdings



#### Percent of families with primary residence, by percentile of income



#### Median value of primary residence for families with holdings, by percentile of income



#### Mean value of primary residence for families with holdings, by percentile of income



### Percent of families with primary residence, by age of head



#### Median value of primary residence for families with holdings, by age of head



## Mean value of primary residence for families with holdings, by age of head



## Percent of families with primary residence, by education of head



## Median value of primary residence for families with holdings, by education of head



## Mean value of primary residence for families with holdings, by education of