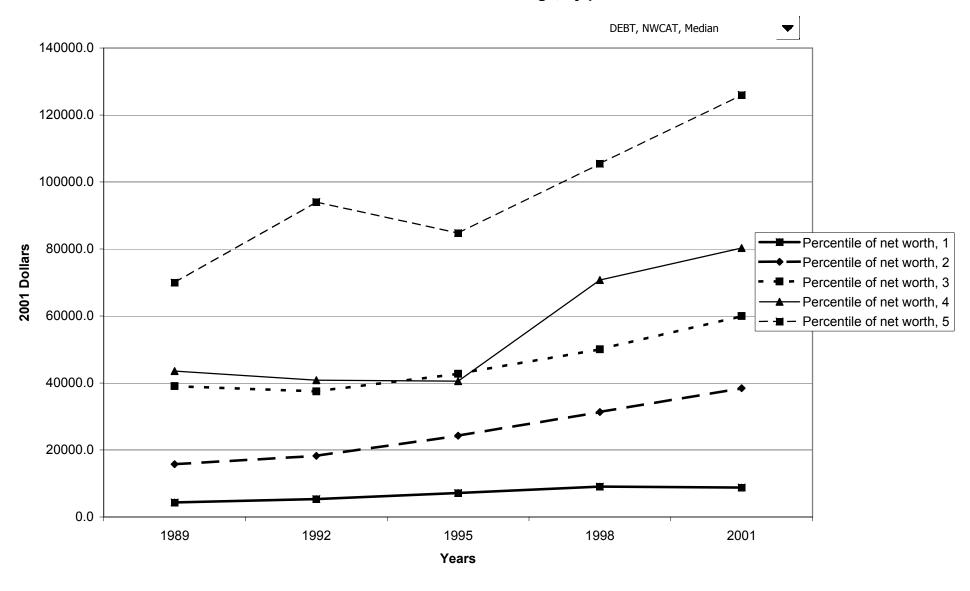

value of debt for families with holdings, by race of respondent



## Percent of families with debt, by work status of head



#### Median value of debt for families with holdings, by work status of head



## Mean value of debt for families with holdings, by work status of head



# Percent of families with debt, by region



# Median value of debt for families with holdings, by region



#### Mean value of debt for families with holdings, by region



# Percent of families with debt, by housing status



## Median value of debt for families with holdings, by housing status



# Mean value of debt for families with holdings, by housing status



## Percent of families with debt, by percentile of net worth



## Median value of debt for families with holdings, by percentile of net worth



## Mean value of debt for families with holdings, by percentile of net worth



#### Percent of families with home-secured debt



## Median value of home-secured debt for families with holdings



# Mean value of home-secured debt for families with holdings



## Percent of families with home-secured debt, by percentile of income



#### Median value of home-secured debt for families with holdings, by percentile of income



#### Mean value of home-secured debt for families with holdings, by percentile of income



# Percent of families with home-secured debt, by age of head



# Median value of home-secured debt for families with holdings, by age of head



## Mean value of home-secured debt for families with holdings, by age of head



## Percent of families with home-secured debt, by