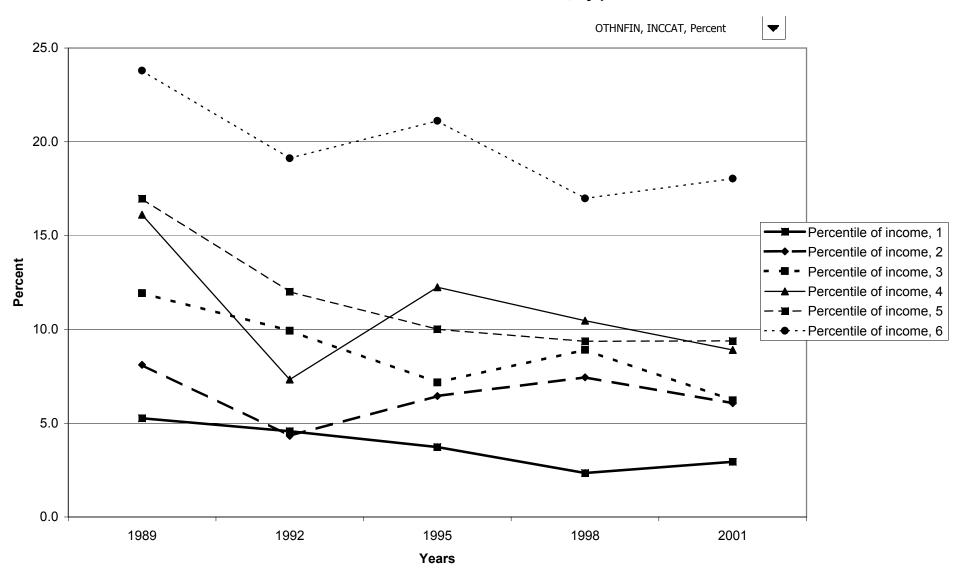

y region



### Percent of families with business equity, by housing status



### Median value of business equity for families with holdings, by housing status



### Mean value of business equity for families with holdings, by housing status



### Percent of families with business equity, by percentile of net worth



### Median value of business equity for families with holdings, by percentile of net worth



### Mean value of business equity for families with holdings, by percentile of net worth



#### Percent of families with other nonfinancial assets



### Median value of other nonfinancial assets for families with holdings



### Mean value of other nonfinancial assets for families with holdings



#### Percent of families with other nonfinancial assets, by percentile of income



### Median value of other nonfinancial assets for families with holdings, by percentile of income



### Mean value of other nonfinancial assets for families with holdings, by percentile of income



### Percent of families with other nonfinancial assets, by age of head



### Median value of other nonfinancial assets for families with holdings, by age of head



### Mean value of other nonfinancial assets for families with holdings, by age of head



## Percent of families with other nonfinancial assets, by education of head



## Median value of other nonfinancial assets for families with holdings, by education of head



### Mean value of other nonfinancial assets for families with holdings, by education of head



## Percent of families with other nonfinancial assets, by race of resp