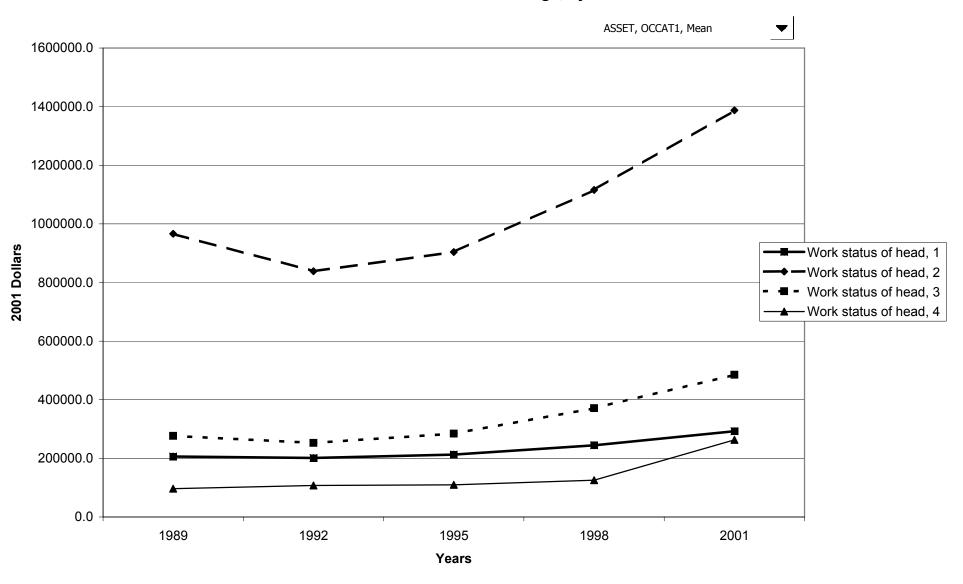

## Median value of assets for families with holdings, by age of head



#### Mean value of assets for families with holdings, by age of head



#### Percent of families with assets, by education of head



## Median value of assets for families with holdings, by education of head



## Mean value of assets for families with holdings, by education of head



# Percent of families with assets, by race of respondent



## Median value of assets for families with holdings, by race of respondent



#### Mean value of assets for families with holdings, by race of respondent



## Percent of families with assets, by work status of head



## Median value of assets for families with holdings, by work status of head



## Mean value of assets for families with holdings, by work status of head



# Percent of families with assets, by region



## Median value of assets for families with holdings, by region



## Mean value of assets for families with holdings, by region



# Percent of families with assets, by housing status



## Median value of assets for families with holdings, by housing status



## Mean value of assets for families with holdings, by housing status



## Percent of families with assets, by percentile of net worth



#### Median value of assets for families with holdings, by percentile of net worth



## Mean value of assets for families with holdings, by percentile of net worth



#### Percent of families with financial assets



## Median value of financial assets for families with holdings



## Mean value of financial assets for families with holdings