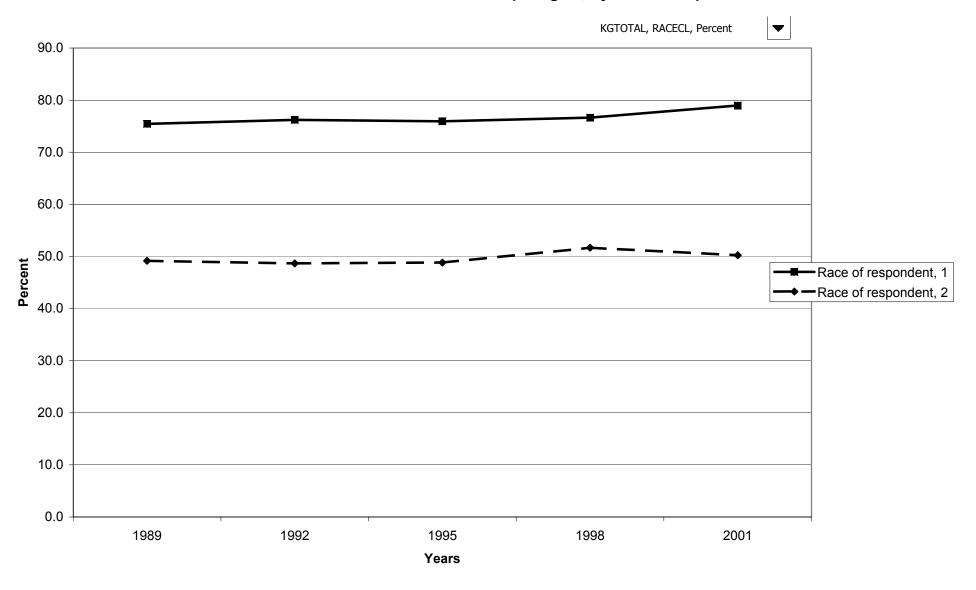

tal gain, by percentile of income



### Median value of unrealized net capital gain for all families, by percentile of income



### Mean value of unrealized net capital gain for all families, by percentile of income



## Percent of families with unrealized net capital gain, by age of head



### Median value of unrealized net capital gain for all families, by age of head



### Mean value of unrealized net capital gain for all families, by age of head



### Percent of families with unrealized net capital gain, by education of head



## Median value of unrealized net capital gain for all families, by education of head



## Mean value of unrealized net capital gain for all families, by education of head



## Percent of families with unrealized net capital gain, by race of respondent



### Median value of unrealized net capital gain for all families, by race of respondent



## Mean value of unrealized net capital gain for all families, by race of respondent



### Percent of families with unrealized net capital gain, by work status of head



## Median value of unrealized net capital gain for all families, by work status of head



#### Mean value of unrealized net capital gain for all families, by work status of head



#### Percent of families with unrealized net capital gain, by region



# Median value of unrealized net capital gain for all families, by region



## Mean value of unrealized net capital gain for all families, by region



# Percent of families with unrealized net capital gain, by housing status



## Median value of unrealized net capital gain for