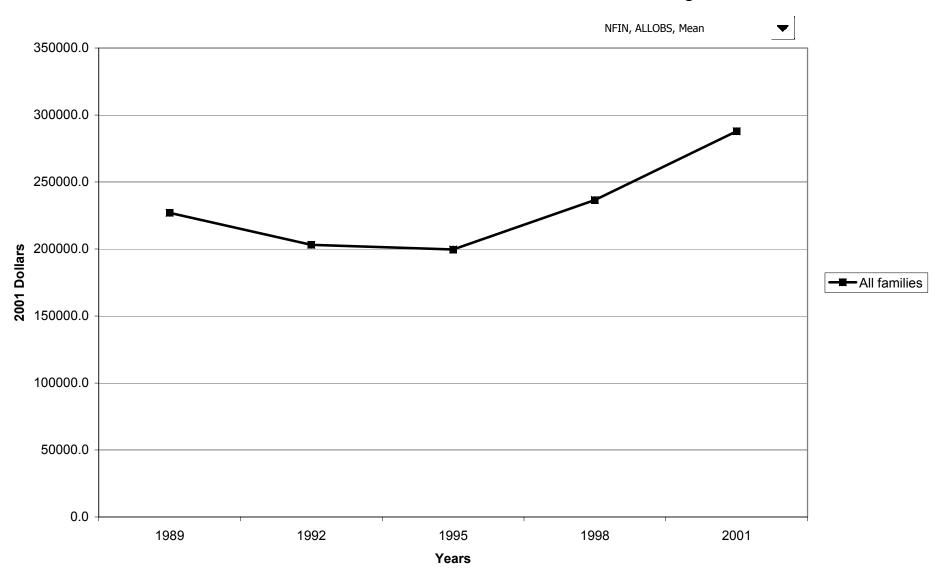

ings, by region



# Percent of families with stock holdings, direct or indirect, by housing status



# Median value of stock holdings, direct or indirect for families with holdings, by housing status



# Mean value of stock holdings, direct or indirect for families with holdings, by housing status



#### Percent of families with stock holdings, direct or indirect, by percentile of net worth



# Median value of stock holdings, direct or indirect for families with holdings, by percentile of net



# Mean value of stock holdings, direct or indirect for families with holdings, by percentile of net worth



#### Percent of families with nonfinancial assets



# Median value of nonfinancial assets for families with holdings



# Mean value of nonfinancial assets for families with holdings



#### Percent of families with nonfinancial assets, by percentile of income



#### Median value of nonfinancial assets for families with holdings, by percentile of income



#### Mean value of nonfinancial assets for families with holdings, by percentile of income



# Percent of families with nonfinancial assets, by age of head



#### Median value of nonfinancial assets for families with holdings, by age of head



#### Mean value of nonfinancial assets for families with holdings, by age of head



# Percent of families with nonfinancial assets, by education of head



# Median value of nonfinancial assets for families with holdings, by education of head



#### Mean value of nonfinancial assets for families with holdings, by education of head



#### Percent of families with nonfinanc