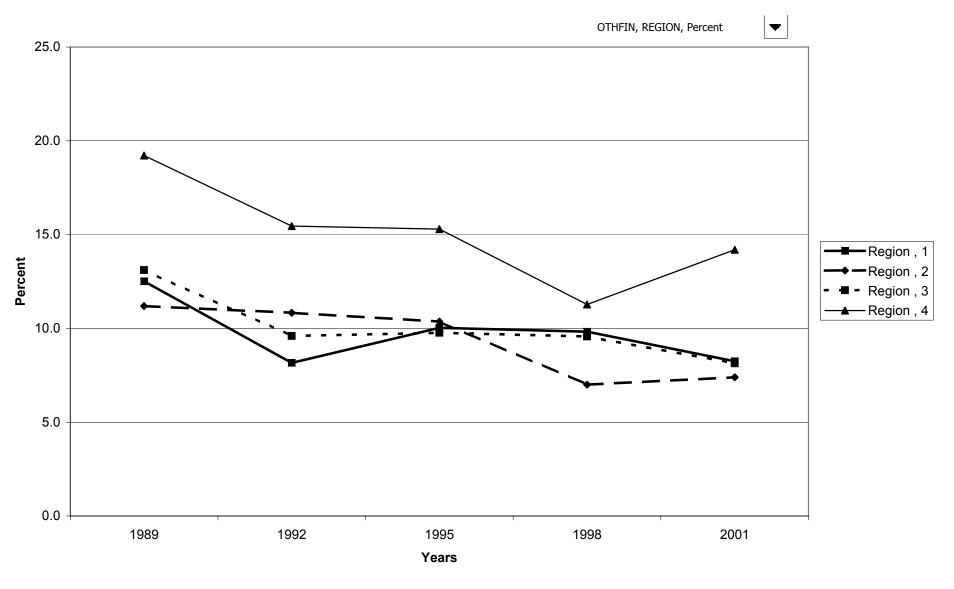

y education of head



# Median value of other financial assets for families with holdings, by education of head



# Mean value of other financial assets for families with holdings, by education of head



# Percent of families with other financial assets, by race of respondent



### Median value of other financial assets for families with holdings, by race of respondent



# Mean value of other financial assets for families with holdings, by race of respondent



# Percent of families with other financial assets, by work status of head



# Median value of other financial assets for families with holdings, by work status of head



### Mean value of other financial assets for families with holdings, by work status of head



# Percent of families with other financial assets, by region



# Median value of other financial assets for families with holdings, by region



# Mean value of other financial assets for families with holdings, by region



# Percent of families with other financial assets, by housing status



# Median value of other financial assets for families with holdings, by housing status



# Mean value of other financial assets for families with holdings, by housing status



# Percent of families with other financial assets, by percentile of net worth



### Median value of other financial assets for families with holdings, by percentile of net worth



### Mean value of other financial assets for families with holdings, by percentile of net worth



# Percent of families with stock holdings, direct or indirect



# Median value of stock holdings, direct