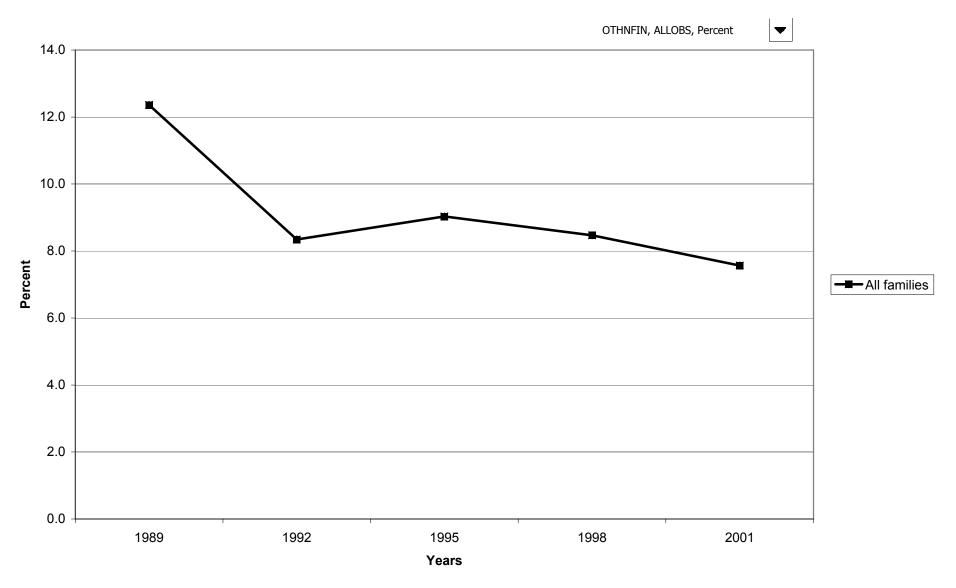

#### Percent of families with other nonfinancial assets, by percentile of income