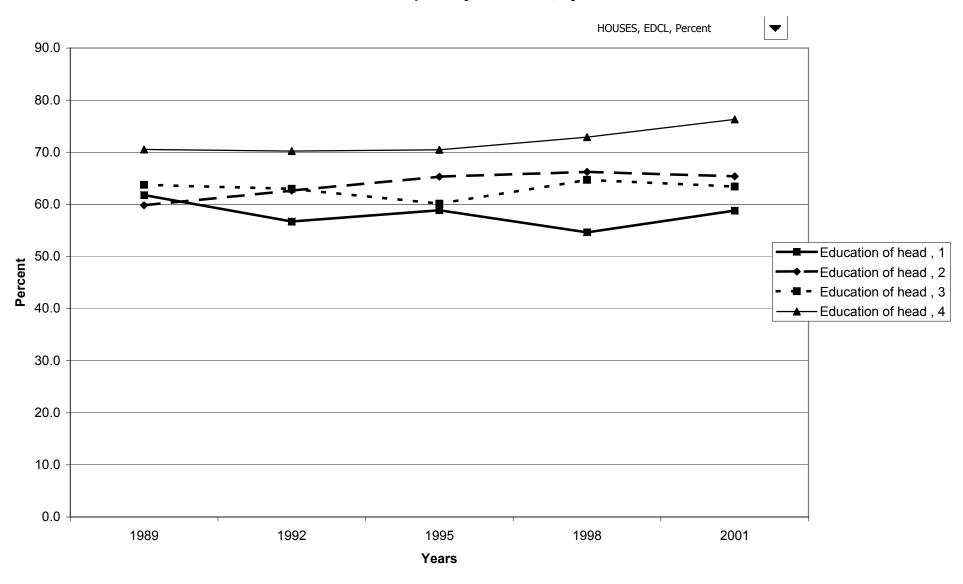

or families with holdings, by percentile of net worth



# Percent of families with primary residence



## Median value of primary residence for families with holdings



## Mean value of primary residence for families with holdings



#### Percent of families with primary residence, by percentile of income



#### Median value of primary residence for families with holdings, by percentile of income



#### Mean value of primary residence for families with holdings, by percentile of income



### Percent of families with primary residence, by age of head



#### Median value of primary residence for families with holdings, by age of head



## Mean value of primary residence for families with holdings, by age of head



## Percent of families with primary residence, by education of head



## Median value of primary residence for families with holdings, by education of head



## Mean value of primary residence for families with holdings, by education of head



# Percent of families with primary residence, by race of respondent



#### Median value of primary residence for families with holdings, by race of respondent



### Mean value of primary residence for families with holdings, by race of respondent



## Percent of families with primary residence, by work status of head



# Median value of primary residence for families with holdings, by work status of head



### Mean value of primary residence for families with holdings, by work status of head



# Percent of families with primary residence, by region



# Median value of primary residence for families with hold