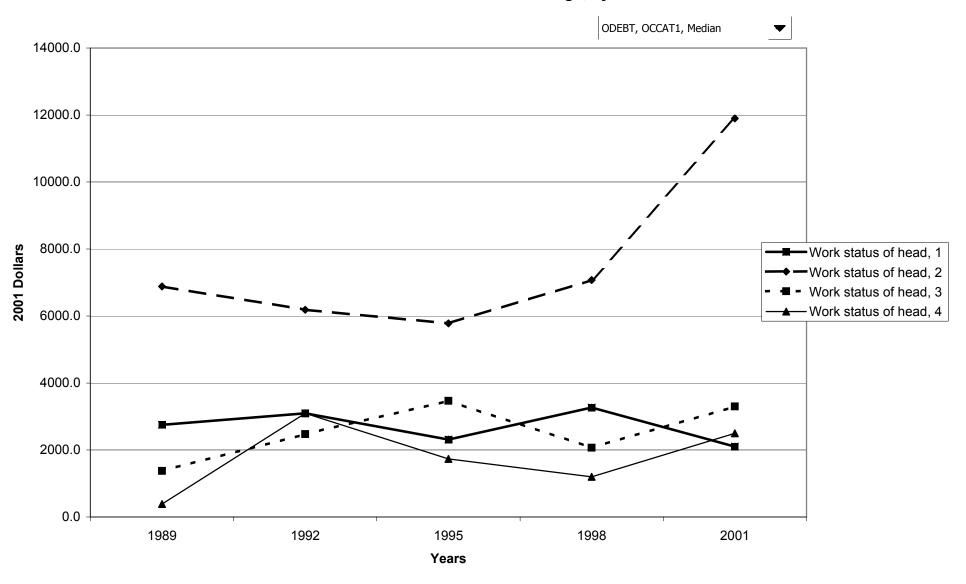

lies with other debt, by age of head



## Median value of other debt for families with holdings, by age of head



### Mean value of other debt for families with holdings, by age of head



### Percent of families with other debt, by education of head



### Median value of other debt for families with holdings, by education of head



### Mean value of other debt for families with holdings, by education of head



# Percent of families with other debt, by race of respondent



### Median value of other debt for families with holdings, by race of respondent



### Mean value of other debt for families with holdings, by race of respondent



### Percent of families with other debt, by work status of head



### Median value of other debt for families with holdings, by work status of head



### Mean value of other debt for families with holdings, by work status of head



# Percent of families with other debt, by region



### Median value of other debt for families with holdings, by region



### Mean value of other debt for families with holdings, by region



# Percent of families with other debt, by housing status



### Median value of other debt for families with holdings, by housing status



### Mean value of other debt for families with holdings, by housing status



### Percent of families with other debt, by percentile of net worth



#### Median value of other debt for families with holdings, by percentile of net worth



### Mean value of other debt for families with holdings, by percentile of net worth