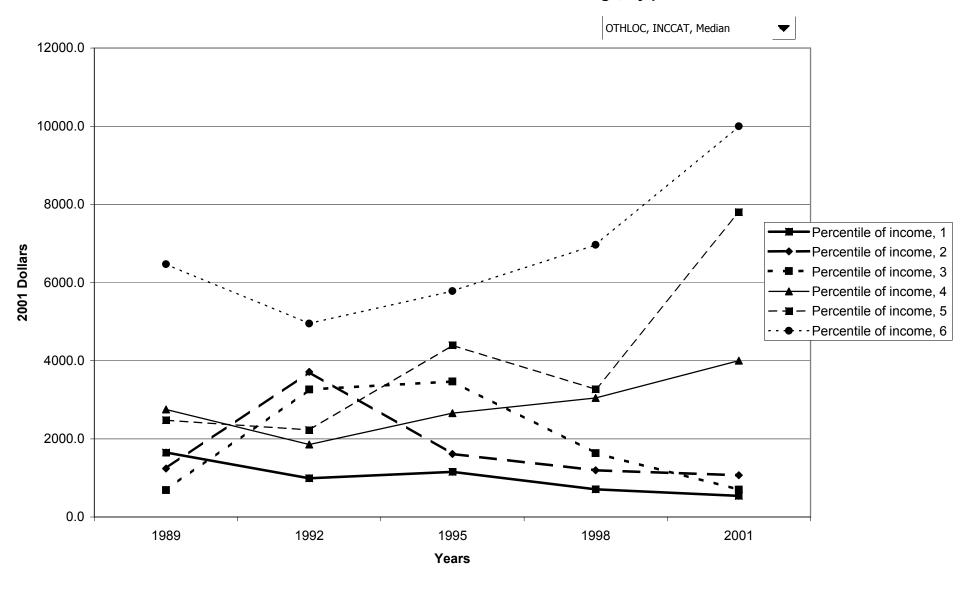

#### Median value of before-tax family income for all families, by percentile of income