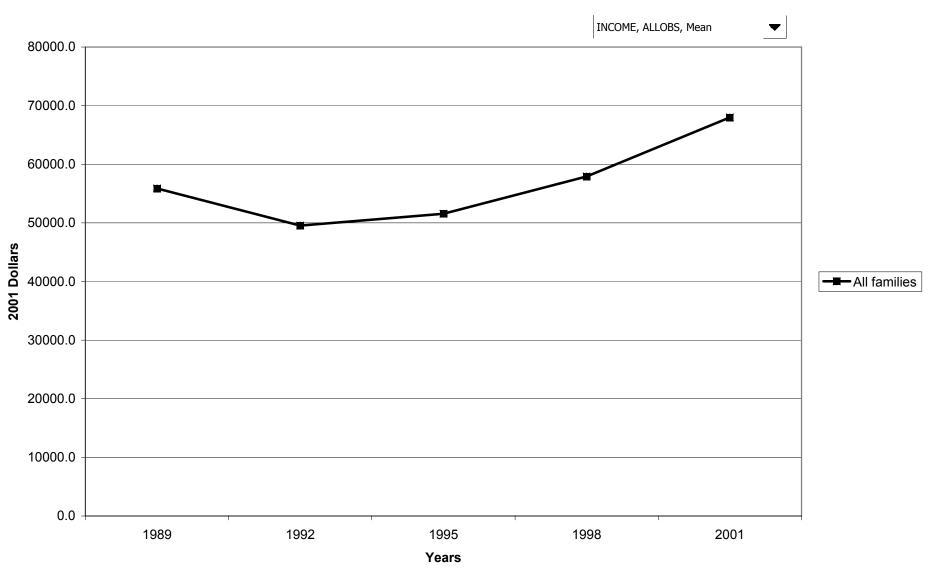

t Changes in U.S. Family Finances: Evidence from the 1998 and 2001 Survey of Consumer Finances" by Ana M. Aizcorbe, Arthur B. Kennickell, and Kevin B. Moore, Federal Reserve Bulletin, vol. 18 (January 2003), pp. 1-32; variable definitions are given in that article. These variables are analyzed separately for all families and by a variety of characteristics, such as age and income groups. For each variable and classification group, the charts show the percent of families in the group who have the item and the median and mean amounts of holdings for those who have any. All dollar estimates are given in 2001 dollars.

# Percent of families with before-tax family income



# Median value of before-tax family income for all families



# Mean value of before-tax family income for all families



#### Percent of families with before-tax family income, by percentile of income



#### Median value of before-tax family income for all families, by percentile of income



#### Mean value of before-tax family income for all families, by percentile of income



## Percent of families with before-tax family income, by age of head



## Median value of before-tax family income for all families, by age of head



#### Mean value of before-tax family income for all families, by age of head



## Percent of families with before-tax family income, by education of head



## Median value of before-tax family income for all families, by education of head



## Mean value of before-tax family income for all families, by education of head



## Percent of families with before-tax family income, b