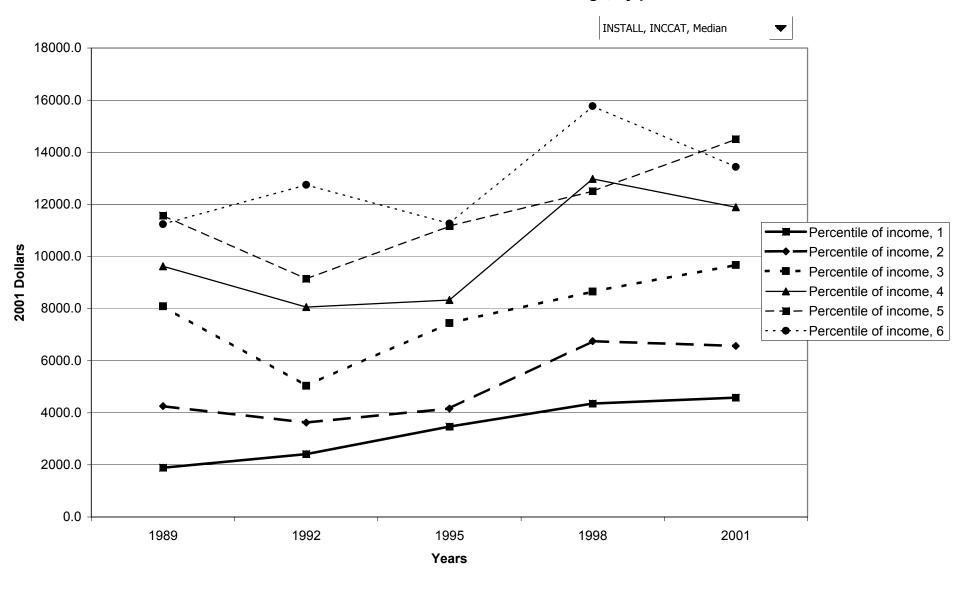

#### Median value of before-tax family income for all families, by percentile of income