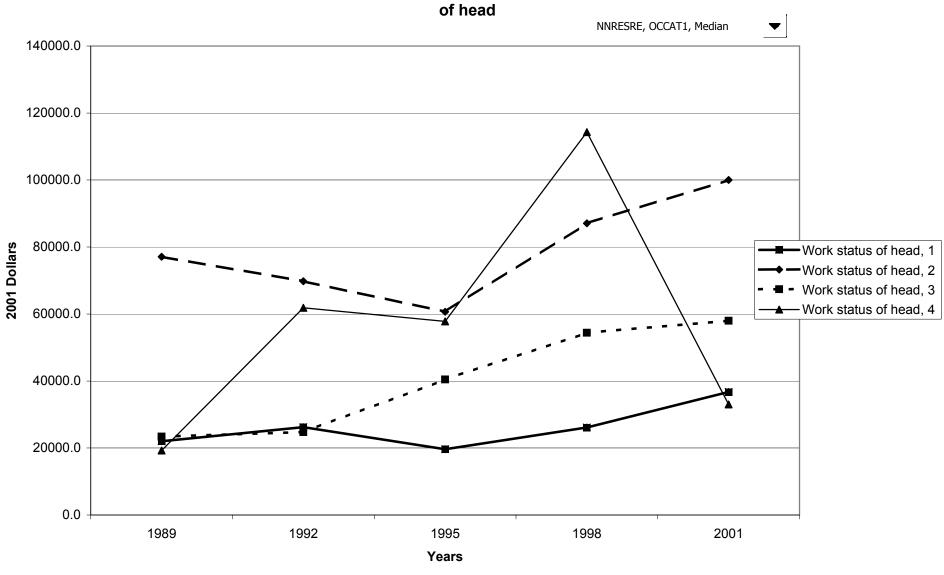

## Median value of before-tax family income for all families, by work status of head