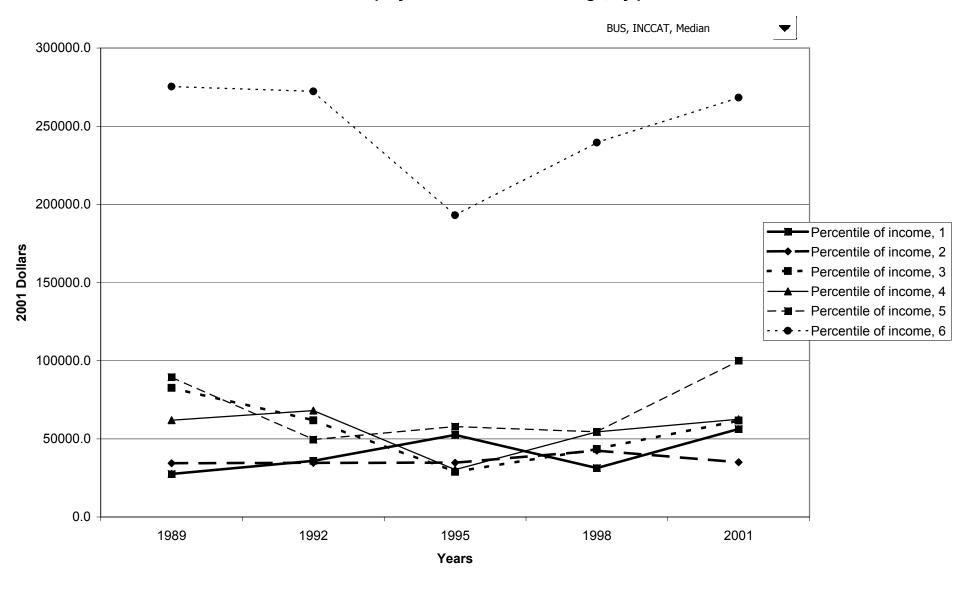

#### Median value of before-tax family income for all families, by percentile of income