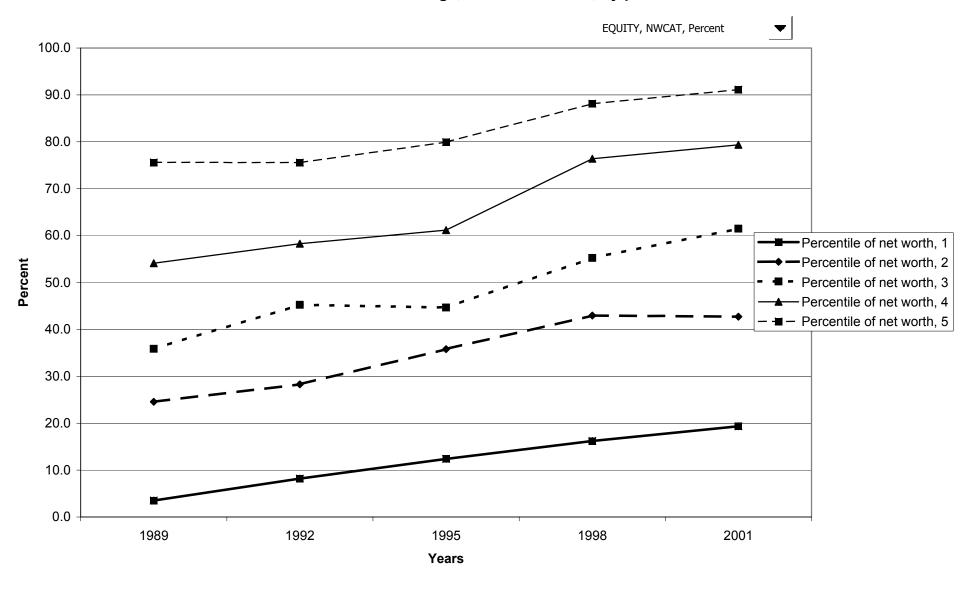

families with holdings, by work status of head



#### Mean value of stock holdings, direct or indirect for families with holdings, by work status of head



# Percent of families with stock holdings, direct or indirect, by region



# Median value of stock holdings, direct or indirect for families with holdings, by region



# Mean value of stock holdings, direct or indirect for families with holdings, by region



# Percent of families with stock holdings, direct or indirect, by housing status



# Median value of stock holdings, direct or indirect for families with holdings, by housing status



# Mean value of stock holdings, direct or indirect for families with holdings, by housing status



#### Percent of families with stock holdings, direct or indirect, by percentile of net worth



# Median value of stock holdings, direct or indirect for families with holdings, by percentile of net



# Mean value of stock holdings, direct or indirect for families with holdings, by percentile of net worth



#### Percent of families with nonfinancial assets



# Median value of nonfinancial assets for families with holdings



# Mean value of nonfinancial assets for families with holdings



#### Percent of families with nonfinancial assets, by percentile of income



#### Median value of nonfinancial assets for families with holdings, by percentile of income



#### Mean value of nonfinancial assets for families with holdings, by percentile of income



# Percent of families with nonfinancial assets, by age of head



#### Median value of nonfinancial assets for families with hold