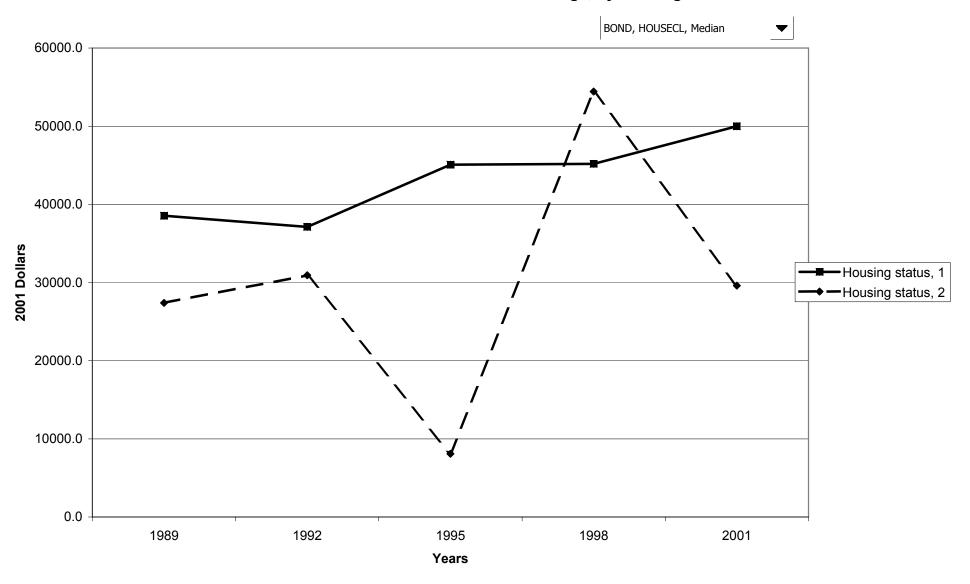

e of bonds for families with holdings, by education of head



# Percent of families with bonds, by race of respondent



### Median value of bonds for families with holdings, by race of respondent



### Mean value of bonds for families with holdings, by race of respondent



# Percent of families with bonds, by work status of head



### Median value of bonds for families with holdings, by work status of head



### Mean value of bonds for families with holdings, by work status of head



# Percent of families with bonds, by region



# Median value of bonds for families with holdings, by region



# Mean value of bonds for families with holdings, by region



# Percent of families with bonds, by housing status



#### Median value of bonds for families with holdings, by housing status



### Mean value of bonds for families with holdings, by housing status



### Percent of families with bonds, by percentile of net worth



#### Median value of bonds for families with holdings, by percentile of net worth



### Mean value of bonds for families with holdings, by percentile of net worth



# Percent of families with publicly traded stock



# Median value of publicly traded stock for families with holdings



# Mean value of publicly traded stock for families with holdings



# Percent of families with publicly traded stock, by percentile of income



### Median value of publicly traded stock for families with holdings, by percentile of income



### Mean value of publicly traded stock for families with holdings, by percentile of income



# Percent of families with public