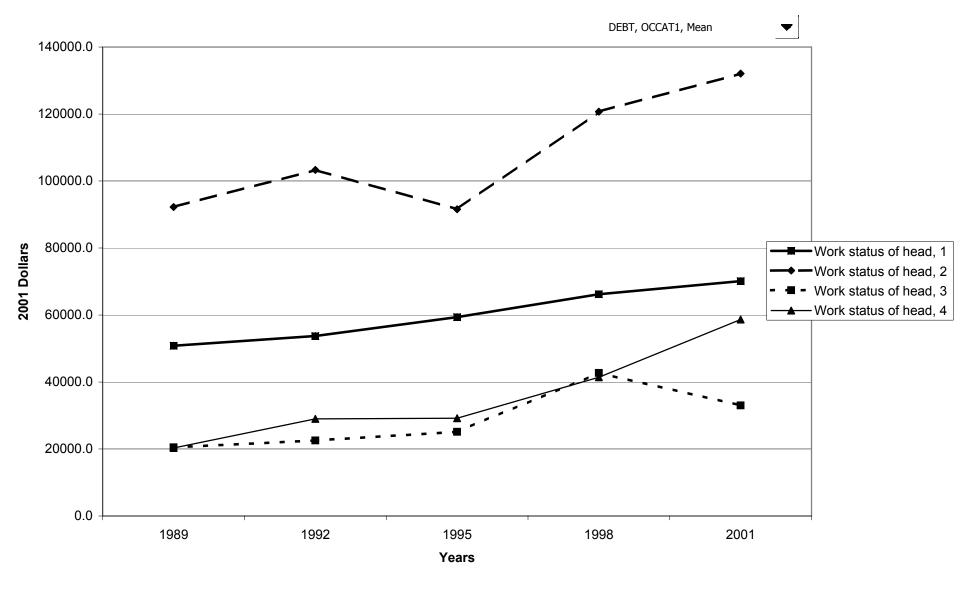

with debt, by age of head



## Median value of debt for families with holdings, by age of head



## Mean value of debt for families with holdings, by age of head



## Percent of families with debt, by education of head



## Median value of debt for families with holdings, by education of head



## Mean value of debt for families with holdings, by education of head



# Percent of families with debt, by race of respondent



## Median value of debt for families with holdings, by race of respondent



## Mean value of debt for families with holdings, by race of respondent



## Percent of families with debt, by work status of head



#### Median value of debt for families with holdings, by work status of head



## Mean value of debt for families with holdings, by work status of head



# Percent of families with debt, by region



# Median value of debt for families with holdings, by region



#### Mean value of debt for families with holdings, by region



# Percent of families with debt, by housing status



## Median value of debt for families with holdings, by housing status



# Mean value of debt for families with holdings, by housing status



## Percent of families with debt, by percentile of net worth



## Median value of debt for families with holdings, by percentile of net worth



## Mean value of debt for families with holdings, by percentile of net worth



#### Percent of families with home-secured debt



## Median value of home-secured debt for families with holdings



# Mean value of home-secured debt for families with holdings



## Percent of fami