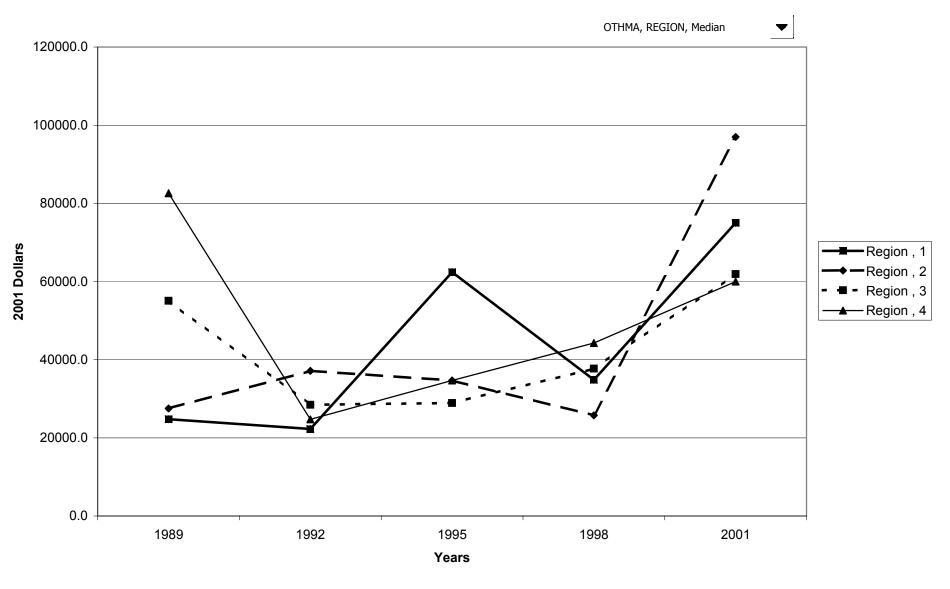

r families with holdings, by education of head



# Mean value of other managed assets for families with holdings, by education of head



# Percent of families with other managed assets, by race of respondent



# Median value of other managed assets for families with holdings, by race of respondent



## Mean value of other managed assets for families with holdings, by race of respondent



# Percent of families with other managed assets, by work status of head



### Median value of other managed assets for families with holdings, by work status of head



#### Mean value of other managed assets for families with holdings, by work status of head



# Percent of families with other managed assets, by region



# Median value of other managed assets for families with holdings, by region



# Mean value of other managed assets for families with holdings, by region



## Percent of families with other managed assets, by housing status



## Median value of other managed assets for families with holdings, by housing status



# Mean value of other managed assets for families with holdings, by housing status



### Percent of families with other managed assets, by percentile of net worth



### Median value of other managed assets for families with holdings, by percentile of net worth



### Mean value of other managed assets for families with holdings, by percentile of net worth



### Percent of families with other financial assets



# Median value of other financial assets for families with holdings



# Mean value of other financial assets for families with holdings



#