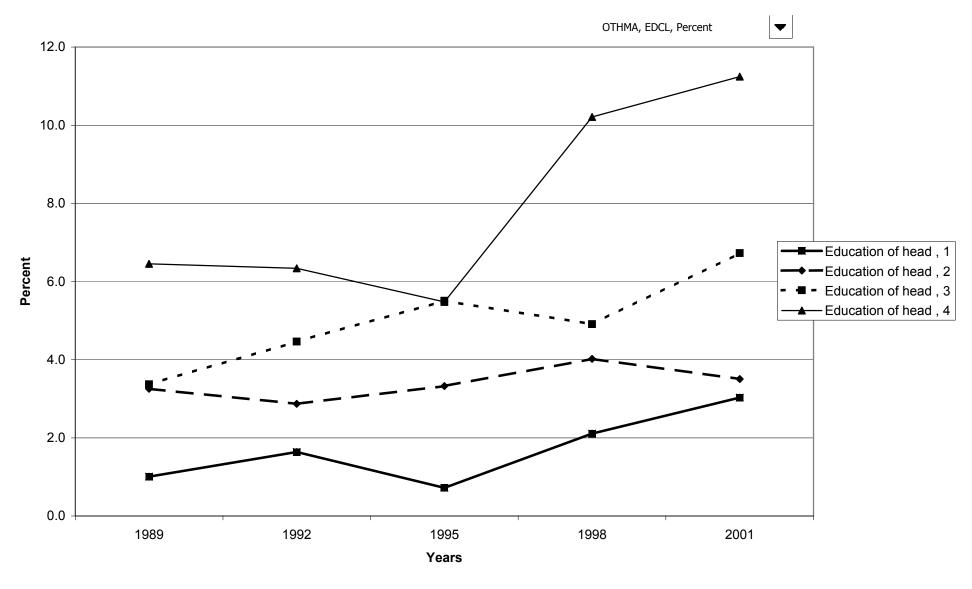

gs, by percentile of net worth



# Percent of families with other managed assets



# Median value of other managed assets for families with holdings



# Mean value of other managed assets for families with holdings



#### Percent of families with other managed assets, by percentile of income



### Median value of other managed assets for families with holdings, by percentile of income



### Mean value of other managed assets for families with holdings, by percentile of income



# Percent of families with other managed assets, by age of head



### Median value of other managed assets for families with holdings, by age of head



### Mean value of other managed assets for families with holdings, by age of head



# Percent of families with other managed assets, by education of head



# Median value of other managed assets for families with holdings, by education of head



# Mean value of other managed assets for families with holdings, by education of head



# Percent of families with other managed assets, by race of respondent



# Median value of other managed assets for families with holdings, by race of respondent



## Mean value of other managed assets for families with holdings, by race of respondent



# Percent of families with other managed assets, by work status of head



### Median value of other managed assets for families with holdings, by work status of head



#### Mean value of other managed assets for families with holdings, by work status of head



# Percent of families with other managed assets, by region



# Median value of other managed ass