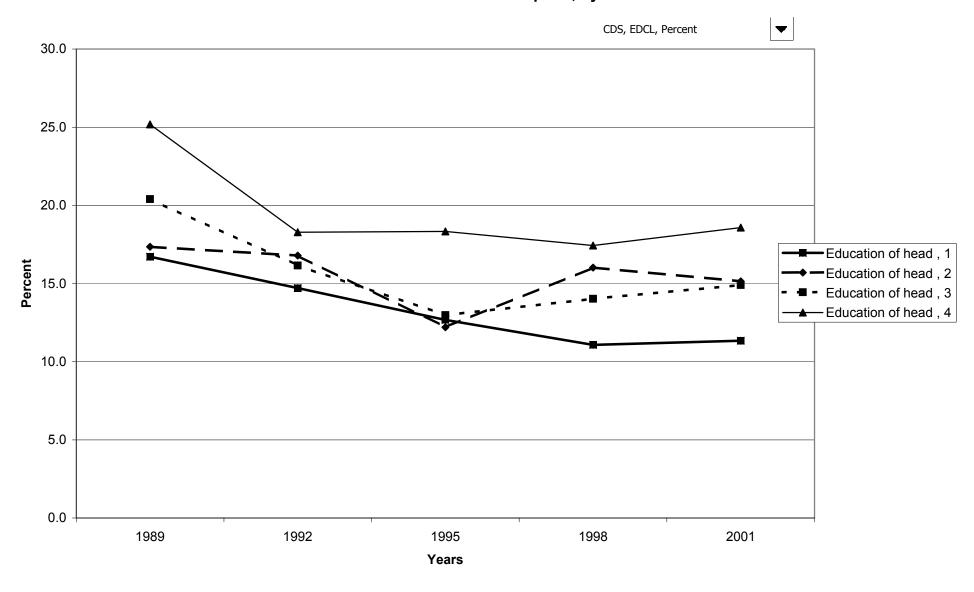

## Median value of certificates of deposit for families with holdings, by education of head