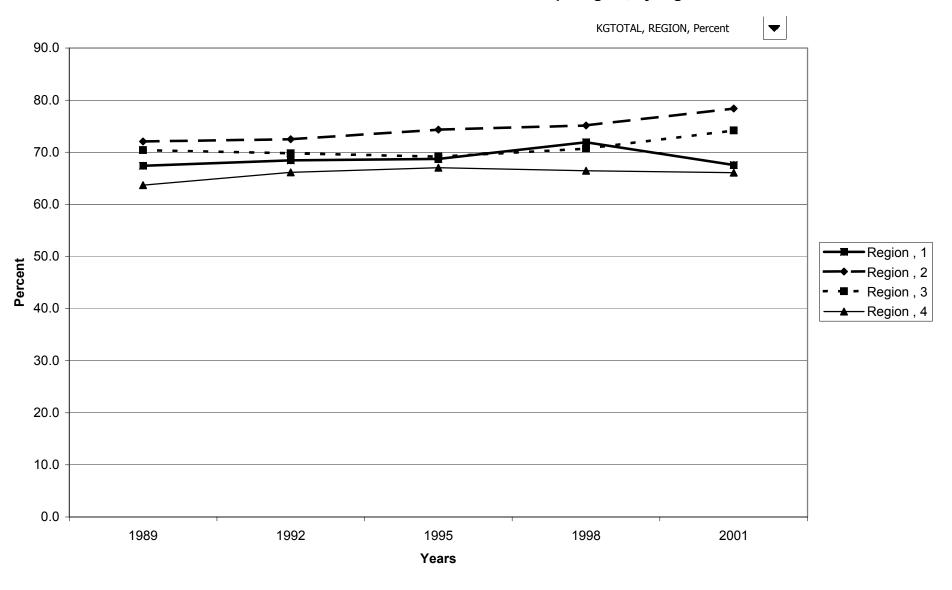

n, by education of head



## Median value of unrealized net capital gain for all families, by education of head



## Mean value of unrealized net capital gain for all families, by education of head



## Percent of families with unrealized net capital gain, by race of respondent



### Median value of unrealized net capital gain for all families, by race of respondent



## Mean value of unrealized net capital gain for all families, by race of respondent



### Percent of families with unrealized net capital gain, by work status of head



## Median value of unrealized net capital gain for all families, by work status of head



#### Mean value of unrealized net capital gain for all families, by work status of head



#### Percent of families with unrealized net capital gain, by region



# Median value of unrealized net capital gain for all families, by region



## Mean value of unrealized net capital gain for all families, by region



# Percent of families with unrealized net capital gain, by housing status



## Median value of unrealized net capital gain for all families, by housing status



## Mean value of unrealized net capital gain for all families, by housing status



## Percent of families with unrealized net capital gain, by percentile of net worth



#### Median value of unrealized net capital gain for all families, by percentile of net worth



#### Mean value of unrealized net capital gain for all families, by percentile of net worth



#### Percent of families with debt



## Median value of debt for families with holdings



## Mean value of debt for f