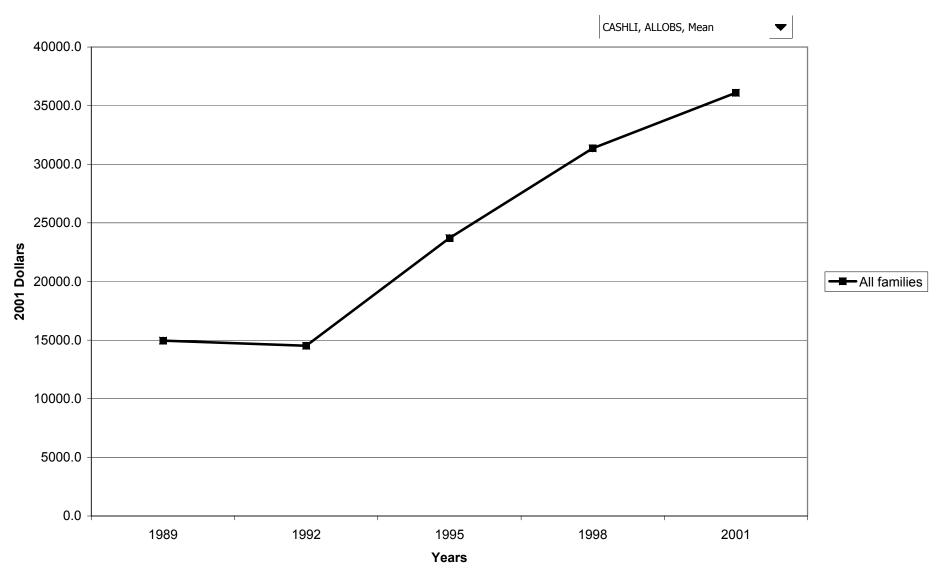

## Mean value of retirement accounts for families with holdings, by region



# Percent of families with retirement accounts, by housing status



## Median value of retirement accounts for families with holdings, by housing status



# Mean value of retirement accounts for families with holdings, by housing status



#### Percent of families with retirement accounts, by percentile of net worth



### Median value of retirement accounts for families with holdings, by percentile of net worth



#### Mean value of retirement accounts for families with holdings, by percentile of net worth



#### Percent of families with cash value life insurance



## Median value of cash value life insurance for families with holdings



# Mean value of cash value life insurance for families with holdings



### Percent of families with cash value life insurance, by percentile of income



### Median value of cash value life insurance for families with holdings, by percentile of income



#### Mean value of cash value life insurance for families with holdings, by percentile of income



### Percent of families with cash value life insurance, by age of head



## Median value of cash value life insurance for families with holdings, by age of head



## Mean value of cash value life insurance for families with holdings, by age of head



### Percent of families with cash value life insurance, by education of head



### Median value of cash value life insurance for families with holdings, by education of head



## Mean value of cash value life insurance for families with holdings, by educatio