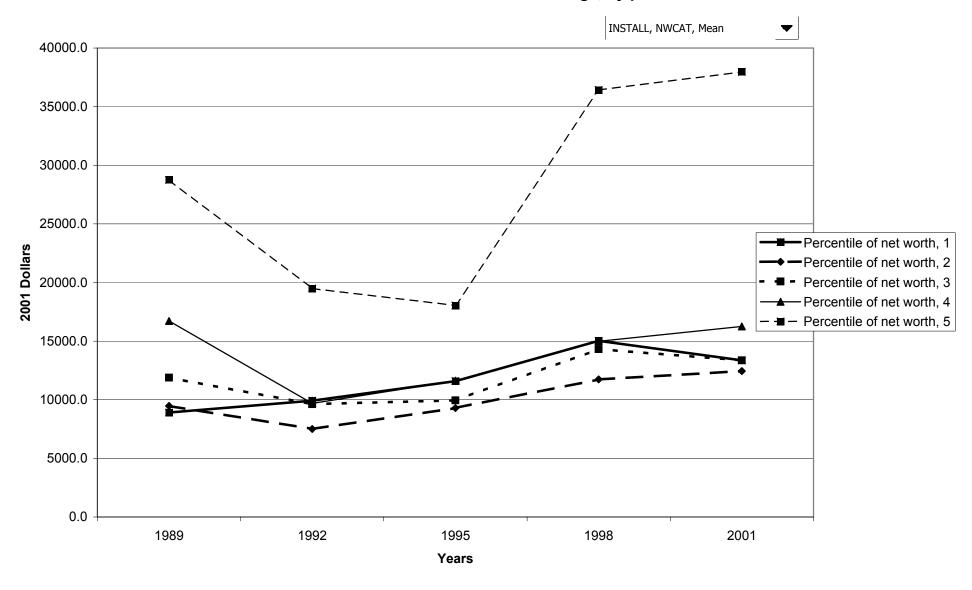

#### Mean value of before-tax family income for all families, by percentile of net worth