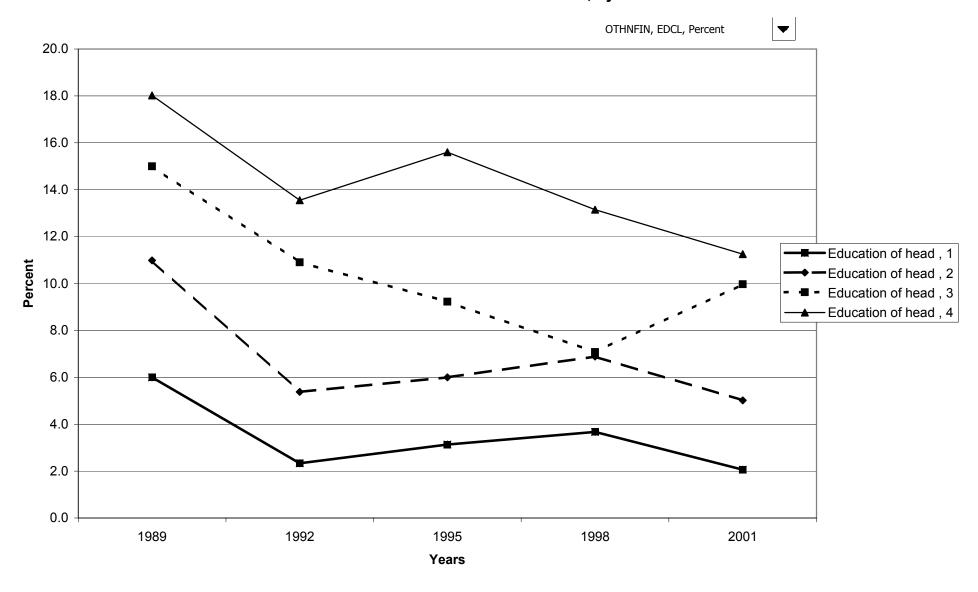

ith other nonfinancial assets



### Median value of other nonfinancial assets for families with holdings



### Mean value of other nonfinancial assets for families with holdings



#### Percent of families with other nonfinancial assets, by percentile of income



### Median value of other nonfinancial assets for families with holdings, by percentile of income



### Mean value of other nonfinancial assets for families with holdings, by percentile of income



### Percent of families with other nonfinancial assets, by age of head



### Median value of other nonfinancial assets for families with holdings, by age of head



### Mean value of other nonfinancial assets for families with holdings, by age of head



## Percent of families with other nonfinancial assets, by education of head



## Median value of other nonfinancial assets for families with holdings, by education of head



### Mean value of other nonfinancial assets for families with holdings, by education of head



## Percent of families with other nonfinancial assets, by race of respondent



## Median value of other nonfinancial assets for families with holdings, by race of respondent



## Mean value of other nonfinancial assets for families with holdings, by race of respondent



## Percent of families with other nonfinancial assets, by work status of head



## Median value of other nonfinancial assets for families with holdings, by work status of head



### Mean value of other nonfinancial assets for families with holdings, by work status of head



## Percent of families with other nonfinancial assets