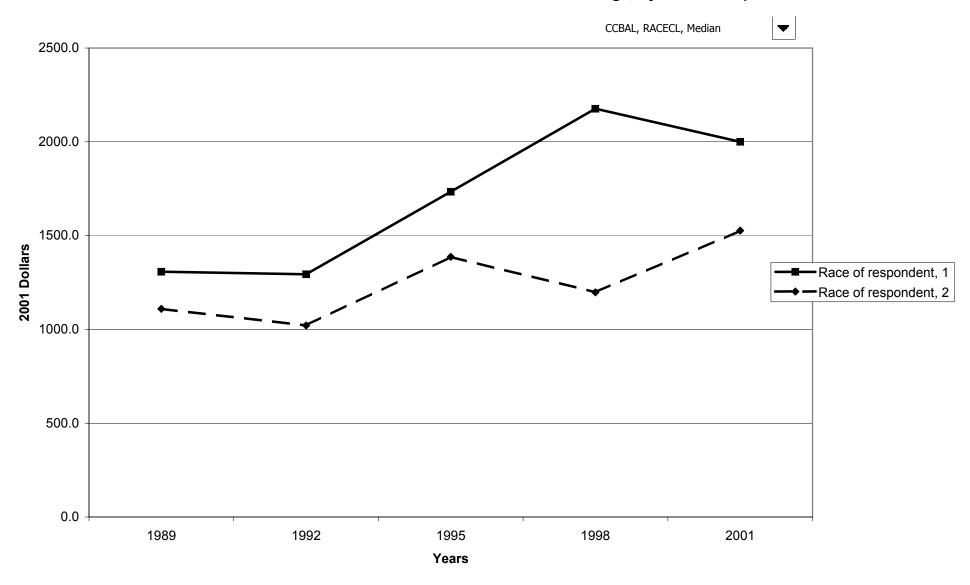

## Median value of credit card balances for families with holdings, by race of respondent