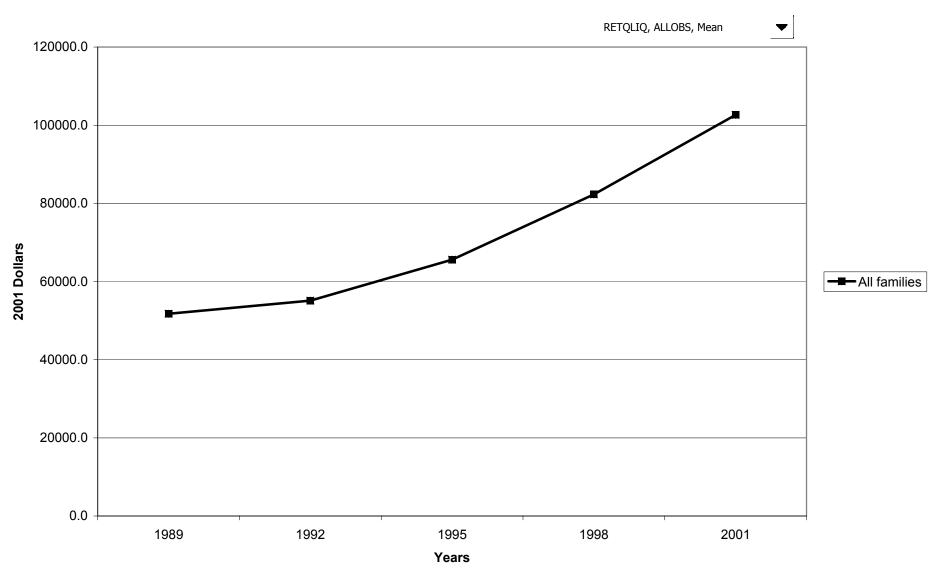

an value of mutual funds for families with holdings, by region



## Mean value of mutual funds for families with holdings, by region



# Percent of families with mutual funds, by housing status



## Median value of mutual funds for families with holdings, by housing status



## Mean value of mutual funds for families with holdings, by housing status



## Percent of families with mutual funds, by percentile of net worth



#### Median value of mutual funds for families with holdings, by percentile of net worth



#### Mean value of mutual funds for families with holdings, by percentile of net worth



#### Percent of families with retirement accounts



## Median value of retirement accounts for families with holdings



## Mean value of retirement accounts for families with holdings



#### Percent of families with retirement accounts, by percentile of income



#### Median value of retirement accounts for families with holdings, by percentile of income



#### Mean value of retirement accounts for families with holdings, by percentile of income



## Percent of families with retirement accounts, by age of head



## Median value of retirement accounts for families with holdings, by age of head



#### Mean value of retirement accounts for families with holdings, by age of head



#### Percent of families with retirement accounts, by education of head



## Median value of retirement accounts for families with holdings, by education of head



#### Mean value of retirement accounts for families with holdings, by education of head



## Percent of families with retireme