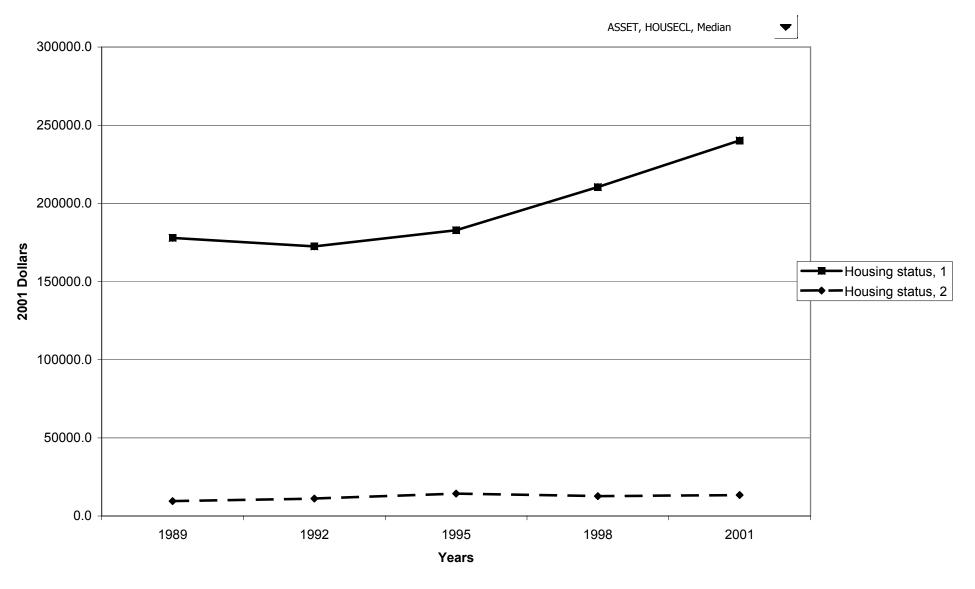

for families with holdings, by education of head



# Percent of families with assets, by race of respondent



## Median value of assets for families with holdings, by race of respondent



#### Mean value of assets for families with holdings, by race of respondent



## Percent of families with assets, by work status of head



## Median value of assets for families with holdings, by work status of head



## Mean value of assets for families with holdings, by work status of head



# Percent of families with assets, by region



## Median value of assets for families with holdings, by region



## Mean value of assets for families with holdings, by region



# Percent of families with assets, by housing status



## Median value of assets for families with holdings, by housing status



## Mean value of assets for families with holdings, by housing status



## Percent of families with assets, by percentile of net worth



#### Median value of assets for families with holdings, by percentile of net worth



## Mean value of assets for families with holdings, by percentile of net worth



#### Percent of families with financial assets



## Median value of financial assets for families with holdings



## Mean value of financial assets for families with holdings



## Percent of families with financial assets, by percentile of income



#### Median value of financial assets for families with holdings, by percentile of income



#### Mean value of financial assets for families with holdings, by percentile of income



## Percent of families with financial assets, by age o