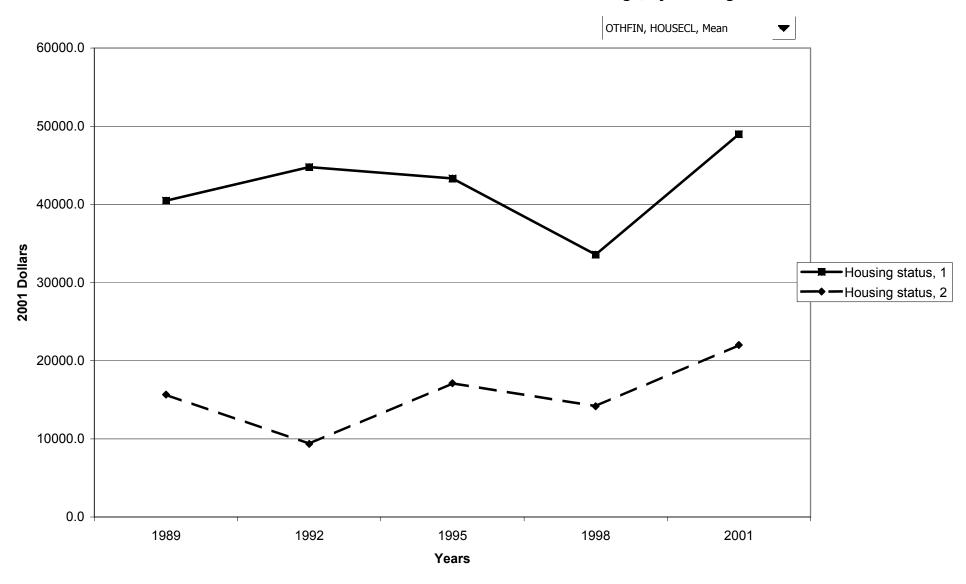

ssets for families with holdings, by race of respondent



# Percent of families with other financial assets, by work status of head



# Median value of other financial assets for families with holdings, by work status of head



### Mean value of other financial assets for families with holdings, by work status of head



# Percent of families with other financial assets, by region



# Median value of other financial assets for families with holdings, by region



# Mean value of other financial assets for families with holdings, by region



# Percent of families with other financial assets, by housing status



# Median value of other financial assets for families with holdings, by housing status



# Mean value of other financial assets for families with holdings, by housing status



# Percent of families with other financial assets, by percentile of net worth



### Median value of other financial assets for families with holdings, by percentile of net worth



### Mean value of other financial assets for families with holdings, by percentile of net worth



# Percent of families with stock holdings, direct or indirect



# Median value of stock holdings, direct or indirect for families with holdings



# Mean value of stock holdings, direct or indirect for families with holdings



### Percent of families with stock holdings, direct or indirect, by percentile of income



# Median value of stock holdings, direct or indirect for families with holdings, by percentile of



### Mean value of stock holdings, direct or indirect for families with holdings, by percentile