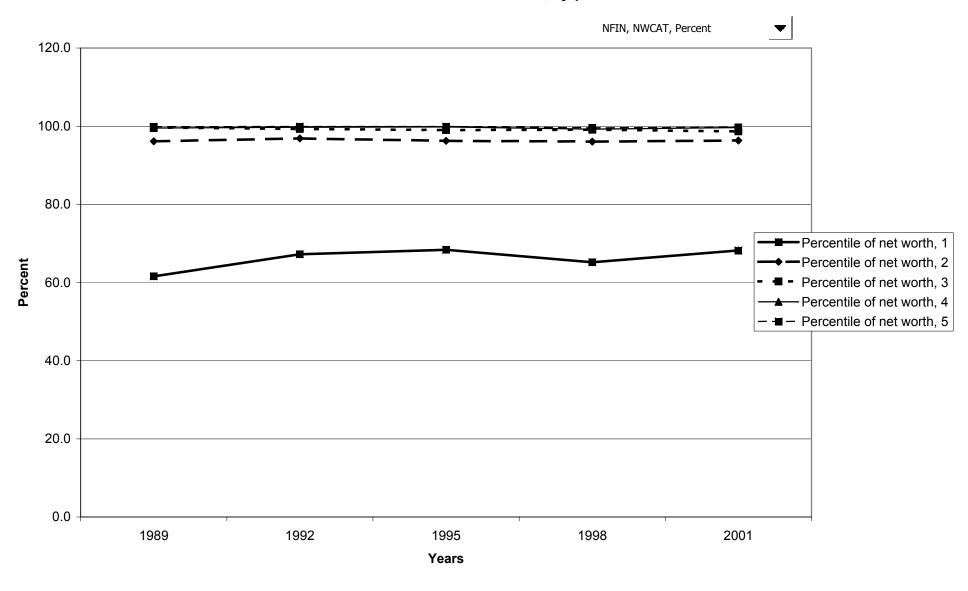

## Percent of families with before-tax family income, by percentile of net worth