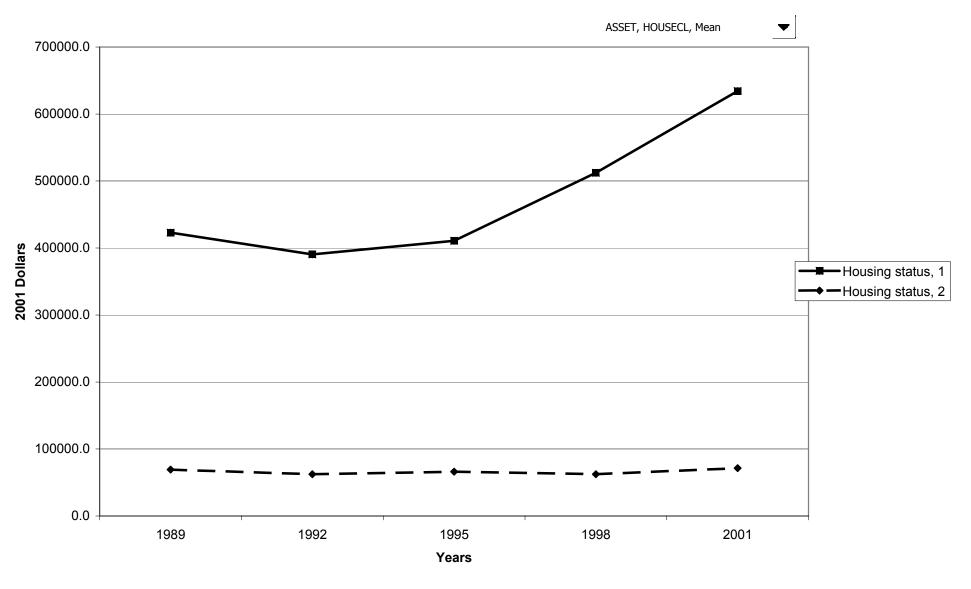

s with assets, by race of respondent



## Median value of assets for families with holdings, by race of respondent



#### Mean value of assets for families with holdings, by race of respondent



## Percent of families with assets, by work status of head



## Median value of assets for families with holdings, by work status of head



## Mean value of assets for families with holdings, by work status of head



# Percent of families with assets, by region



## Median value of assets for families with holdings, by region



## Mean value of assets for families with holdings, by region



# Percent of families with assets, by housing status



## Median value of assets for families with holdings, by housing status



## Mean value of assets for families with holdings, by housing status



## Percent of families with assets, by percentile of net worth



#### Median value of assets for families with holdings, by percentile of net worth



## Mean value of assets for families with holdings, by percentile of net worth



#### Percent of families with financial assets



## Median value of financial assets for families with holdings



## Mean value of financial assets for families with holdings



## Percent of families with financial assets, by percentile of income



#### Median value of financial assets for families with holdings, by percentile of income



#### Mean value of financial assets for families with holdings, by percentile of income



## Percent of families with financial assets, by age of head



## Median value of financial assets for families with holdings,