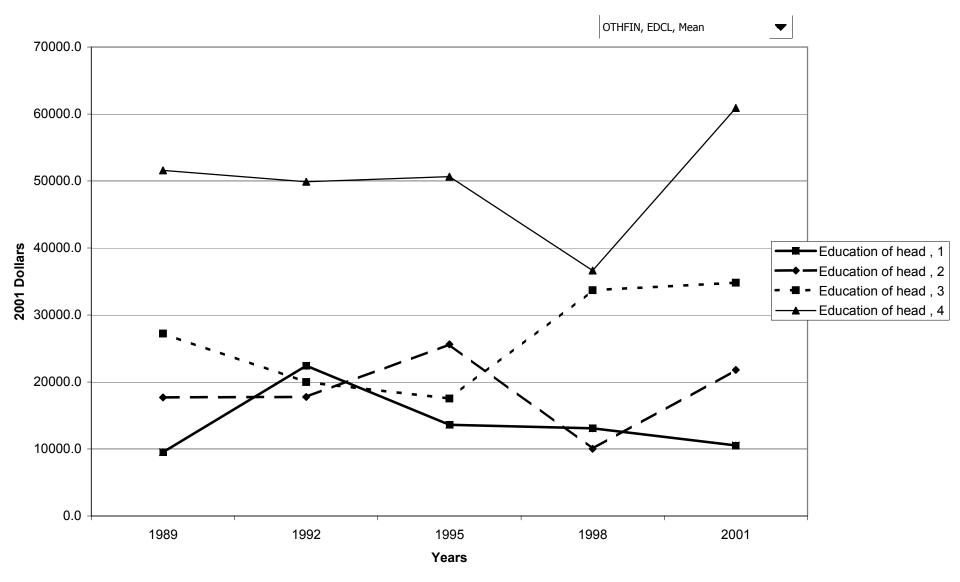

r families with holdings



# Percent of families with other financial assets, by percentile of income



### Median value of other financial assets for families with holdings, by percentile of income



### Mean value of other financial assets for families with holdings, by percentile of income



# Percent of families with other financial assets, by age of head



# Median value of other financial assets for families with holdings, by age of head



### Mean value of other financial assets for families with holdings, by age of head



# Percent of families with other financial assets, by education of head



# Median value of other financial assets for families with holdings, by education of head



# Mean value of other financial assets for families with holdings, by education of head



# Percent of families with other financial assets, by race of respondent



### Median value of other financial assets for families with holdings, by race of respondent



# Mean value of other financial assets for families with holdings, by race of respondent



# Percent of families with other financial assets, by work status of head



# Median value of other financial assets for families with holdings, by work status of head



### Mean value of other financial assets for families with holdings, by work status of head



# Percent of families with other financial assets, by region



# Median value of other financial assets for families with holdings, by region



# Mean value of other financial assets for families with holdings, by region



# Percent of families with other financia