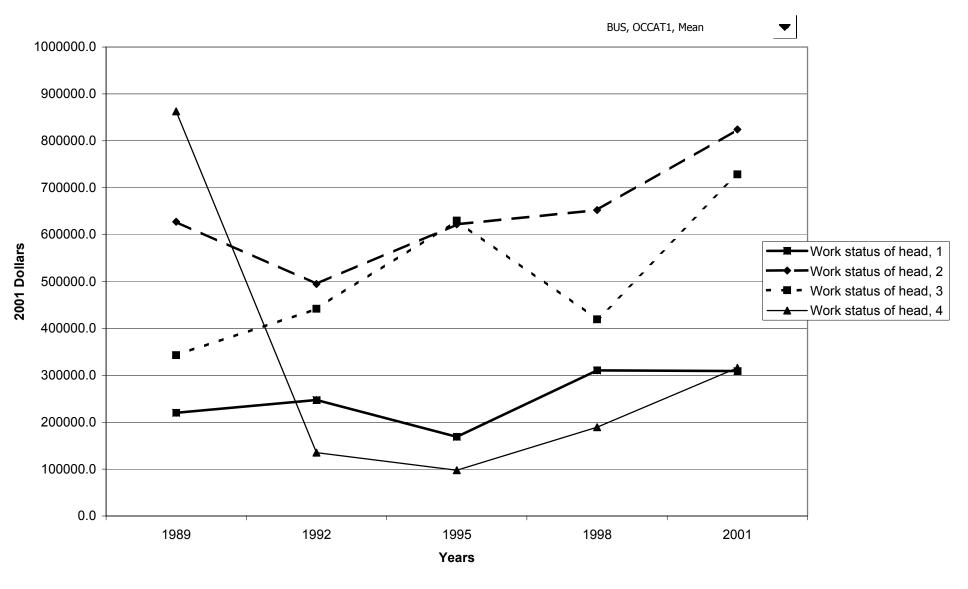

### Mean value of business equity for families with holdings, by work status of head