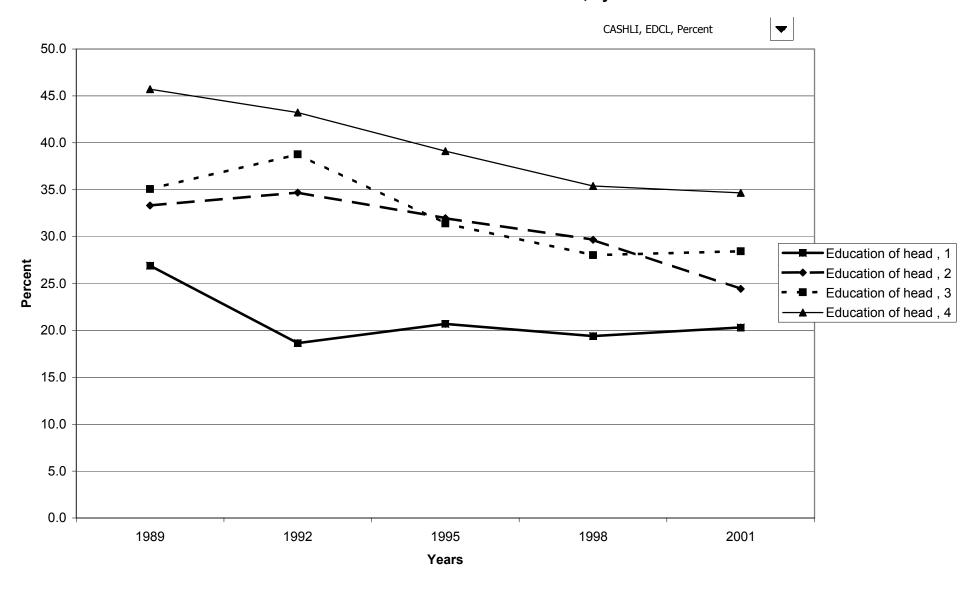

#### Percent of families with cash value life insurance

### Percent of families with cash value life insurance, by age of head

### Percent of families with cash value life insurance, by education of head

## Percent of families with cash value life insurance, by race of respondent

### Percent of families with cash value life insurance, by work status of head

## Percent of families with cash value life insurance, by region

### Percent of families with cash value life insurance, by housing status

### Percent of families with cash value life insurance, by percentile of net worth