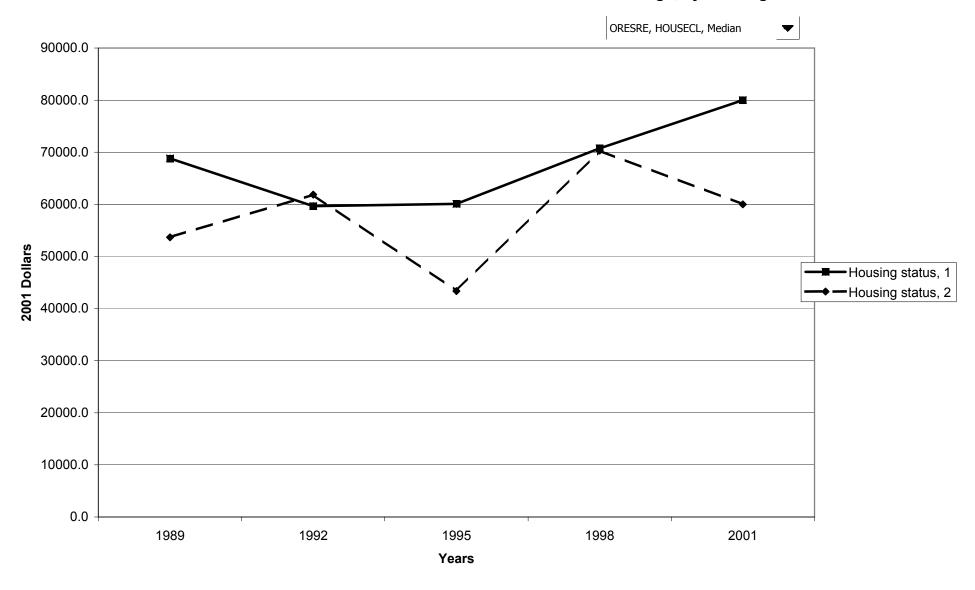

ential real estate for families with holdings, by race of respondent



## Percent of families with other residential real estate, by work status of head



#### Median value of other residential real estate for families with holdings, by work status of head



#### Mean value of other residential real estate for families with holdings, by work status of head



#### Percent of families with other residential real estate, by region



#### Median value of other residential real estate for families with holdings, by region



#### Mean value of other residential real estate for families with holdings, by region



### Percent of families with other residential real estate, by housing status



#### Median value of other residential real estate for families with holdings, by housing status



#### Mean value of other residential real estate for families with holdings, by housing status



#### Percent of families with other residential real estate, by percentile of net worth



#### Median value of other residential real estate for families with holdings, by percentile of net worth



#### Mean value of other residential real estate for families with holdings, by percentile of net worth



### Percent of families with net equity in non-residential real estate



### Median value of net equity in non-residential real estate for families with holdings



### Mean value of net equity in non-residential real estate for families with holdings



#### Percent of families with net equity in non-residential real estate, by percentile of income



# Median value of net equity in non-r