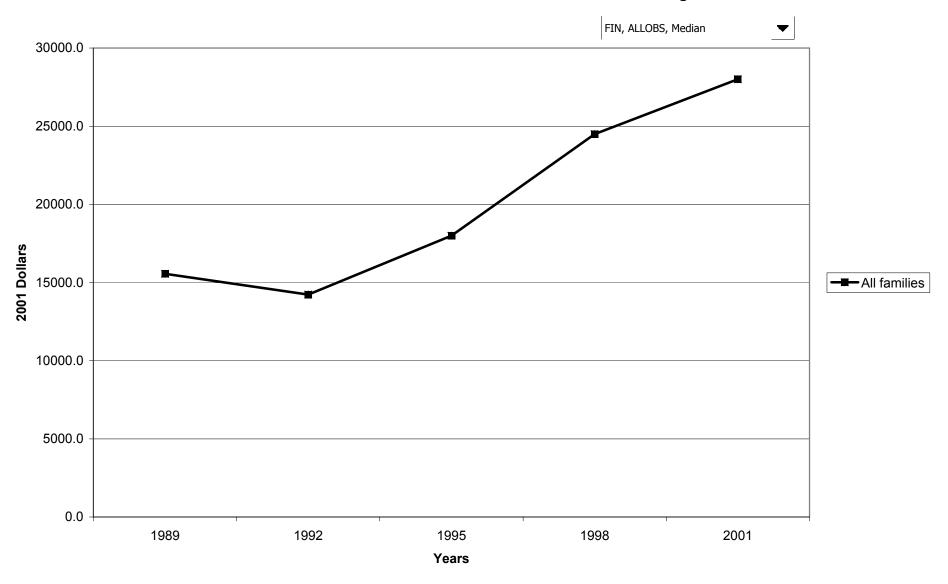

lue of assets for families with holdings, by work status of head



# Percent of families with assets, by region



## Median value of assets for families with holdings, by region



## Mean value of assets for families with holdings, by region



# Percent of families with assets, by housing status



## Median value of assets for families with holdings, by housing status



## Mean value of assets for families with holdings, by housing status



## Percent of families with assets, by percentile of net worth



#### Median value of assets for families with holdings, by percentile of net worth



## Mean value of assets for families with holdings, by percentile of net worth



#### Percent of families with financial assets



## Median value of financial assets for families with holdings



## Mean value of financial assets for families with holdings



## Percent of families with financial assets, by percentile of income



#### Median value of financial assets for families with holdings, by percentile of income



#### Mean value of financial assets for families with holdings, by percentile of income



## Percent of families with financial assets, by age of head



## Median value of financial assets for families with holdings, by age of head



#### Mean value of financial assets for families with holdings, by age of head



## Percent of families with financial assets, by education of head



#### Median value of financial assets for families with holdings, by education of head



#### Mean value of financial assets for families with holdings, by education of head



#