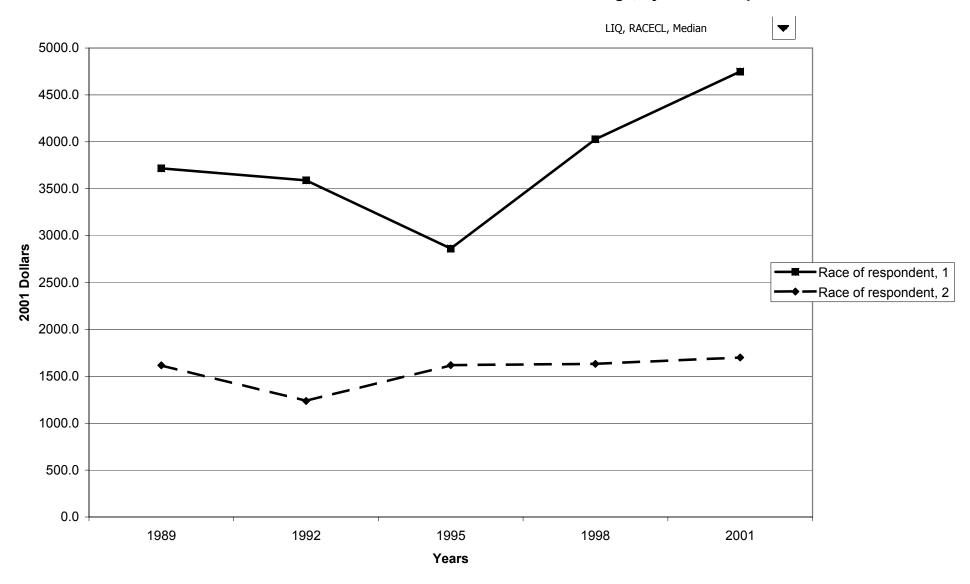

#### Median value of before-tax family income for all families, by race of respondent