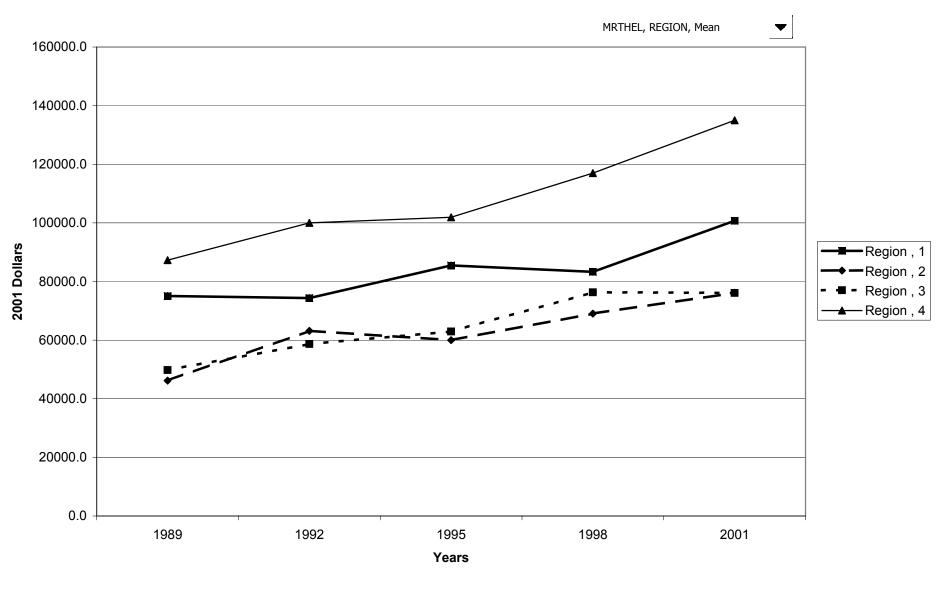

ead



# Mean value of home-secured debt for families with holdings, by education of head



# Percent of families with home-secured debt, by race of respondent



# Median value of home-secured debt for families with holdings, by race of respondent



# Mean value of home-secured debt for families with holdings, by race of respondent



# Percent of families with home-secured debt, by work status of head



# Median value of home-secured debt for families with holdings, by work status of head



# Mean value of home-secured debt for families with holdings, by work status of head



## Percent of families with home-secured debt, by region



# Median value of home-secured debt for families with holdings, by region



# Mean value of home-secured debt for families with holdings, by region



# Percent of families with home-secured debt, by housing status



## Median value of home-secured debt for families with holdings, by housing status



# Mean value of home-secured debt for families with holdings, by housing status



#### Percent of families with home-secured debt, by percentile of net worth



## Median value of home-secured debt for families with holdings, by percentile of net worth



## Mean value of home-secured debt for families with holdings, by percentile of net worth



#### Percent of families with other residential real estate debt



## Median value of other residential real estate debt for families with holdings



## Mean value of other residential real estate debt for families with holdings



## Percent of families with other residential real estate deb