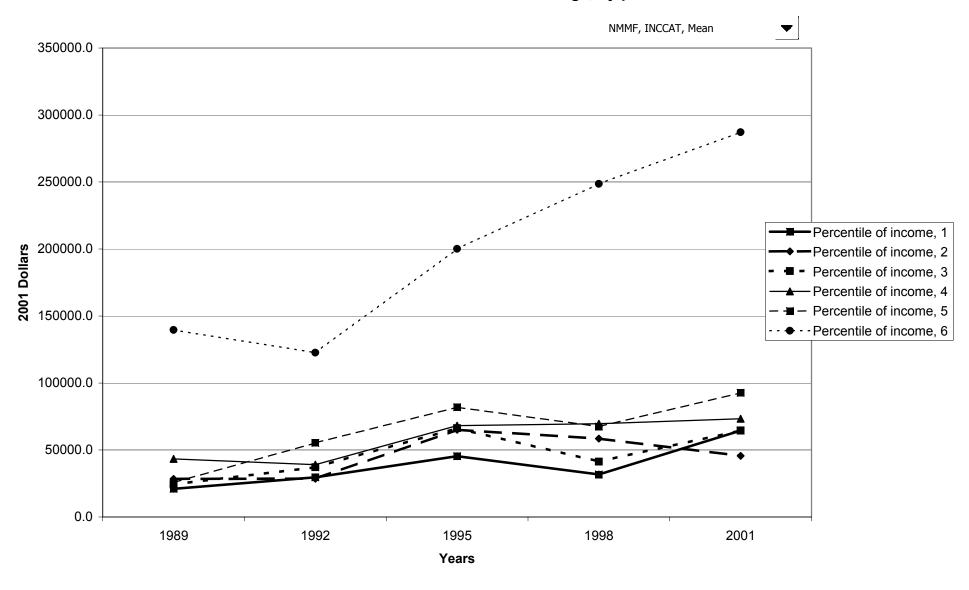

#### Mean value of before-tax family income for all families, by percentile of income