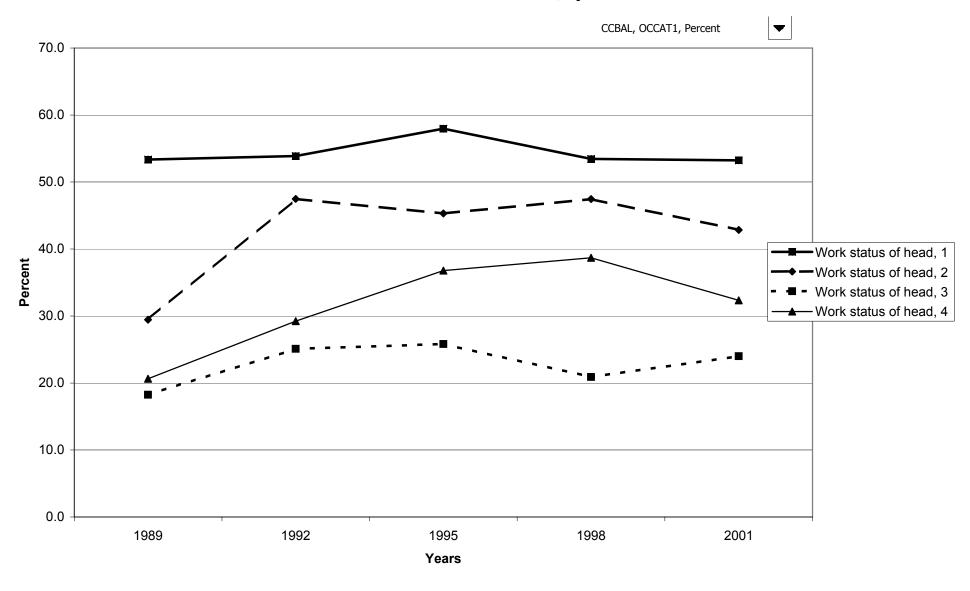

redit card balances, by age of head



## Median value of credit card balances for families with holdings, by age of head



## Mean value of credit card balances for families with holdings, by age of head



#### Percent of families with credit card balances, by education of head



## Median value of credit card balances for families with holdings, by education of head



## Mean value of credit card balances for families with holdings, by education of head



## Percent of families with credit card balances, by race of respondent



## Median value of credit card balances for families with holdings, by race of respondent



## Mean value of credit card balances for families with holdings, by race of respondent



## Percent of families with credit card balances, by work status of head



## Median value of credit card balances for families with holdings, by work status of head



#### Mean value of credit card balances for families with holdings, by work status of head



## Percent of families with credit card balances, by region



## Median value of credit card balances for families with holdings, by region



#### Mean value of credit card balances for families with holdings, by region



# Percent of families with credit card balances, by housing status



## Median value of credit card balances for families with holdings, by housing status



## Mean value of credit card balances for families with holdings, by housing status



#### Percent of families with credit card balances, by percentile of net worth



#### Median value of credit card balances for families wi