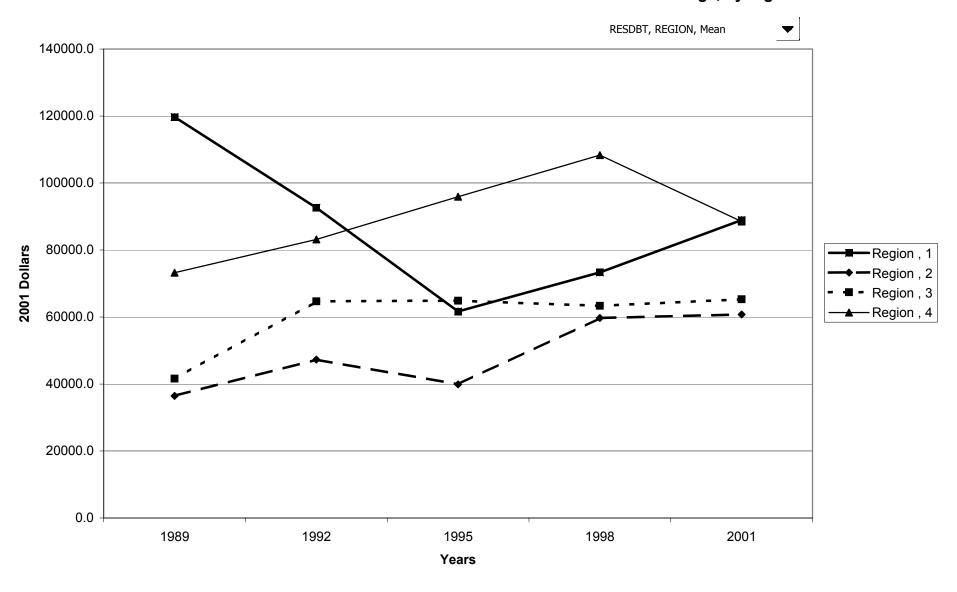

by race of respondent



# Median value of other residential real estate debt for families with holdings, by race of respondent



# Mean value of other residential real estate debt for families with holdings, by race of respondent



# Percent of families with other residential real estate debt, by work status of head



## Median value of other residential real estate debt for families with holdings, by work status of head



## Mean value of other residential real estate debt for families with holdings, by work status of head



## Percent of families with other residential real estate debt, by region



# Median value of other residential real estate debt for families with holdings, by region



# Mean value of other residential real estate debt for families with holdings, by region



## Percent of families with other residential real estate debt, by housing status



# Median value of other residential real estate debt for families with holdings, by housing status



# Mean value of other residential real estate debt for families with holdings, by housing status



## Percent of families with other residential real estate debt, by percentile of net worth



# Median value of other residential real estate debt for families with holdings, by percentile of net



# Mean value of other residential real estate debt for families with holdings, by percentile of net



#### Percent of families with installment loans



# Median value of installment loans for families with holdings



# Mean value of installment loans for families with holdings



## Percent of families with