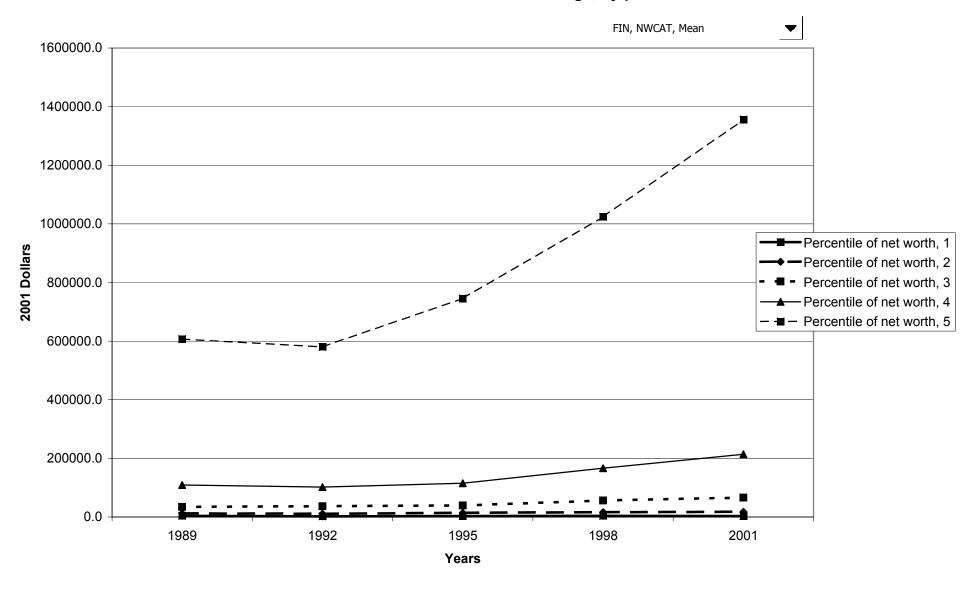

d



## Mean value of financial assets for families with holdings, by work status of head



# Percent of families with financial assets, by region



## Median value of financial assets for families with holdings, by region



## Mean value of financial assets for families with holdings, by region



# Percent of families with financial assets, by housing status



## Median value of financial assets for families with holdings, by housing status



## Mean value of financial assets for families with holdings, by housing status



## Percent of families with financial assets, by percentile of net worth



#### Median value of financial assets for families with holdings, by percentile of net worth



### Mean value of financial assets for families with holdings, by percentile of net worth



### Percent of families with transaction accounts



## Median value of transaction accounts for families with holdings



## Mean value of transaction accounts for families with holdings



### Percent of families with transaction accounts, by percentile of income



#### Median value of transaction accounts for families with holdings, by percentile of income



### Mean value of transaction accounts for families with holdings, by percentile of income



### Percent of families with transaction accounts, by age of head



## Median value of transaction accounts for families with holdings, by age of head



## Mean value of transaction accounts for families with holdings, by age of head



### Percent of families with transaction accounts, by education of head



## Median value of trans