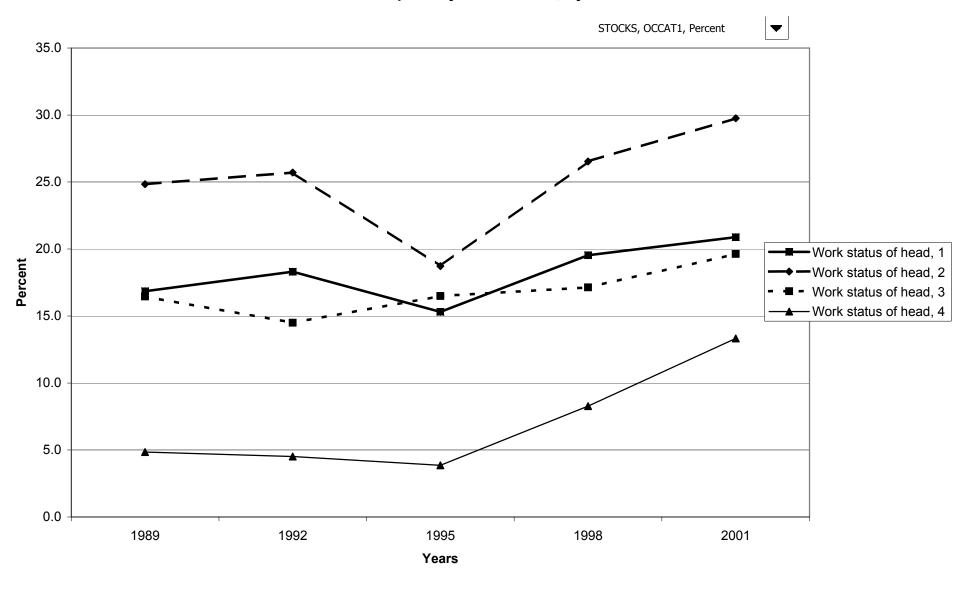

traded stock, by age of head



# Median value of publicly traded stock for families with holdings, by age of head



### Mean value of publicly traded stock for families with holdings, by age of head



### Percent of families with publicly traded stock, by education of head



# Median value of publicly traded stock for families with holdings, by education of head



# Mean value of publicly traded stock for families with holdings, by education of head



# Percent of families with publicly traded stock, by race of respondent



# Median value of publicly traded stock for families with holdings, by race of respondent



### Mean value of publicly traded stock for families with holdings, by race of respondent



### Percent of families with publicly traded stock, by work status of head



# Median value of publicly traded stock for families with holdings, by work status of head



# Mean value of publicly traded stock for families with holdings, by work status of head



# Percent of families with publicly traded stock, by region



# Median value of publicly traded stock for families with holdings, by region



# Mean value of publicly traded stock for families with holdings, by region



# Percent of families with publicly traded stock, by housing status



# Median value of publicly traded stock for families with holdings, by housing status



# Mean value of publicly traded stock for families with holdings, by housing status



### Percent of families with publicly traded stock, by percentile of net worth



### Median value of publicly traded stock for families with