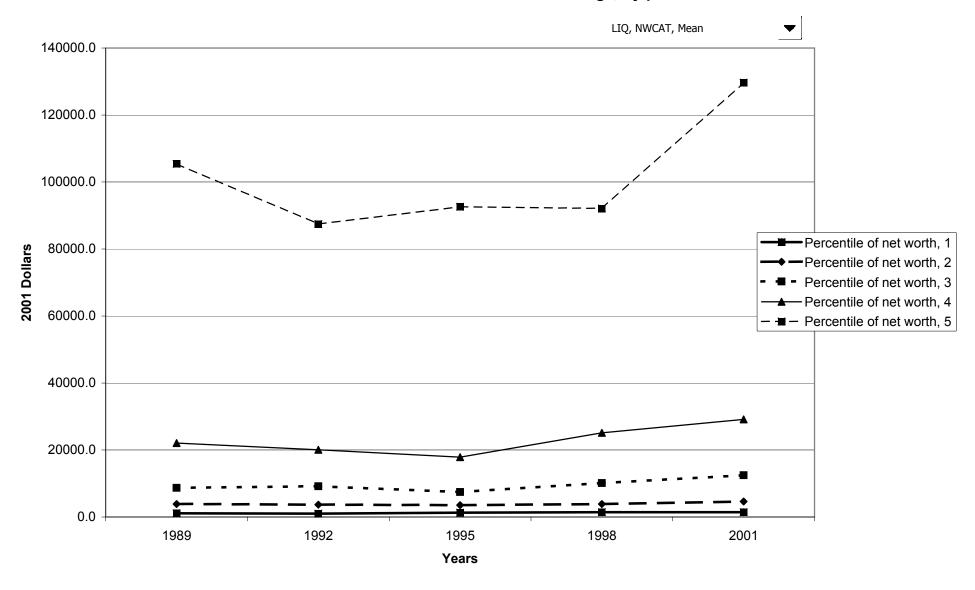

s for families with holdings, by work status of head



# Percent of families with transaction accounts, by region



## Median value of transaction accounts for families with holdings, by region



## Mean value of transaction accounts for families with holdings, by region



## Percent of families with transaction accounts, by housing status



## Median value of transaction accounts for families with holdings, by housing status



## Mean value of transaction accounts for families with holdings, by housing status



### Percent of families with transaction accounts, by percentile of net worth



### Median value of transaction accounts for families with holdings, by percentile of net worth



### Mean value of transaction accounts for families with holdings, by percentile of net worth



# Percent of families with certificates of deposit



## Median value of certificates of deposit for families with holdings



## Mean value of certificates of deposit for families with holdings



## Percent of families with certificates of deposit, by percentile of income



## Median value of certificates of deposit for families with holdings, by percentile of income



#### Mean value of certificates of deposit for families with holdings, by percentile of income



## Percent of families with certificates of deposit, by age of head



## Median value of certificates of deposit for families with holdings, by age of head



## Mean value of certificates of deposit for families with holdings, by age of head



## Percent of families with certificates of deposit, by education of head