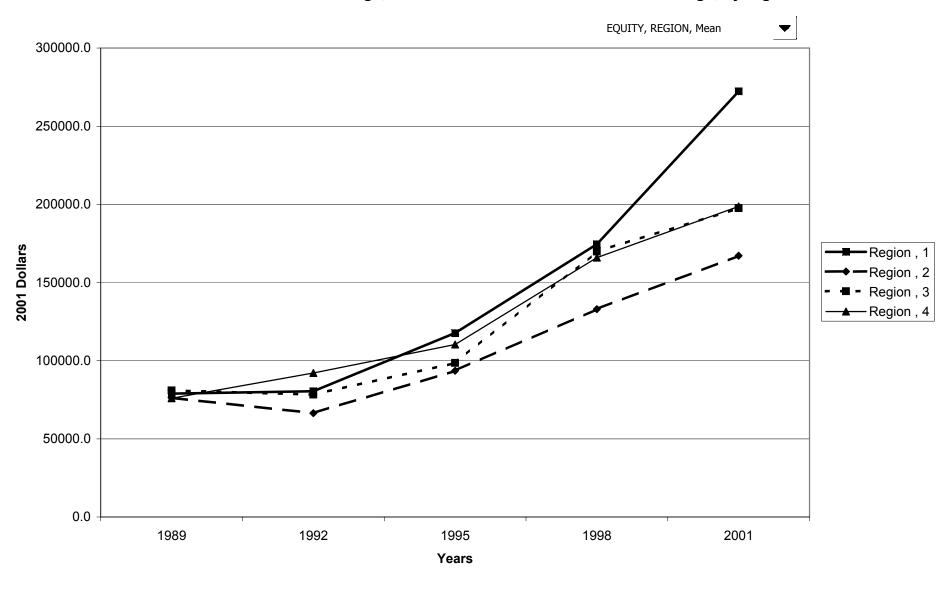

race of respondent



# Median value of stock holdings, direct or indirect for families with holdings, by race of respondent



# Mean value of stock holdings, direct or indirect for families with holdings, by race of respondent



### Percent of families with stock holdings, direct or indirect, by work status of head



### Median value of stock holdings, direct or indirect for families with holdings, by work status of head



#### Mean value of stock holdings, direct or indirect for families with holdings, by work status of head



# Percent of families with stock holdings, direct or indirect, by region



# Median value of stock holdings, direct or indirect for families with holdings, by region



# Mean value of stock holdings, direct or indirect for families with holdings, by region



# Percent of families with stock holdings, direct or indirect, by housing status



# Median value of stock holdings, direct or indirect for families with holdings, by housing status



# Mean value of stock holdings, direct or indirect for families with holdings, by housing status



#### Percent of families with stock holdings, direct or indirect, by percentile of net worth



# Median value of stock holdings, direct or indirect for families with holdings, by percentile of net



# Mean value of stock holdings, direct or indirect for families with holdings, by percentile of net worth



#### Percent of families with nonfinancial assets



# Median value of nonfinancial assets for families with holdings



# Mean value of nonfinancial assets for families with holdings



#### Percent of