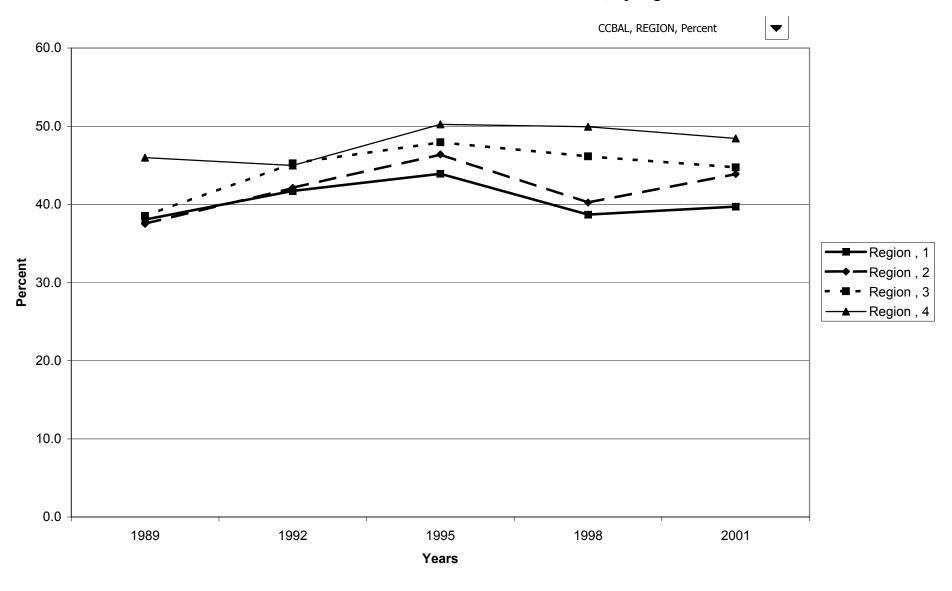

balances, by education of head



## Median value of credit card balances for families with holdings, by education of head



## Mean value of credit card balances for families with holdings, by education of head



## Percent of families with credit card balances, by race of respondent



## Median value of credit card balances for families with holdings, by race of respondent



## Mean value of credit card balances for families with holdings, by race of respondent



## Percent of families with credit card balances, by work status of head



## Median value of credit card balances for families with holdings, by work status of head



#### Mean value of credit card balances for families with holdings, by work status of head



## Percent of families with credit card balances, by region



## Median value of credit card balances for families with holdings, by region



#### Mean value of credit card balances for families with holdings, by region



# Percent of families with credit card balances, by housing status



## Median value of credit card balances for families with holdings, by housing status



## Mean value of credit card balances for families with holdings, by housing status



#### Percent of families with credit card balances, by percentile of net worth



#### Median value of credit card balances for families with holdings, by percentile of net worth



#### Mean value of credit card balances for families with holdings, by percentile of net worth



#### Percent of families with other debt



## Median value of other debt for families with holdings



## Mea