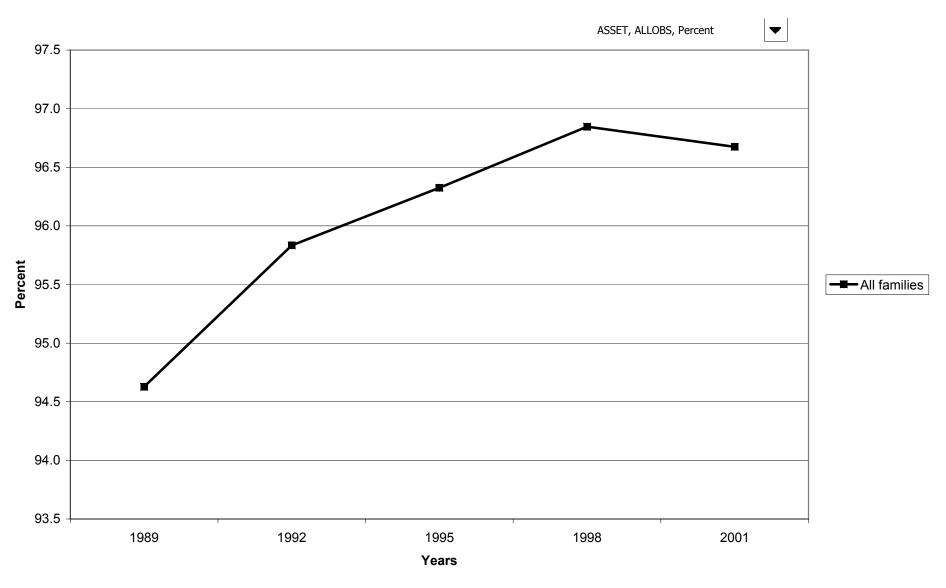

rth, by work status of head



## Median value of net worth for all families, by work status of head



## Mean value of net worth for all families, by work status of head



# Percent of families with net worth, by region



## Median value of net worth for all families, by region



## Mean value of net worth for all families, by region



# Percent of families with net worth, by housing status



## Median value of net worth for all families, by housing status



## Mean value of net worth for all families, by housing status



## Percent of families with net worth, by percentile of net worth



#### Median value of net worth for all families, by percentile of net worth



#### Mean value of net worth for all families, by percentile of net worth



#### Percent of families with assets



## Median value of assets for families with holdings



## Mean value of assets for families with holdings



#### Percent of families with assets, by percentile of income



#### Median value of assets for families with holdings, by percentile of income



#### Mean value of assets for families with holdings, by percentile of income



## Percent of families with assets, by age of head



## Median value of assets for families with holdings, by age of head



#### Mean value of assets for families with holdings, by age of head



#### Percent of families with assets, by education of head



## Median value of assets for families with holdings, by education of head



## Mean value of assets for families with holdings, by education of head



# Percent of families with assets, by race of