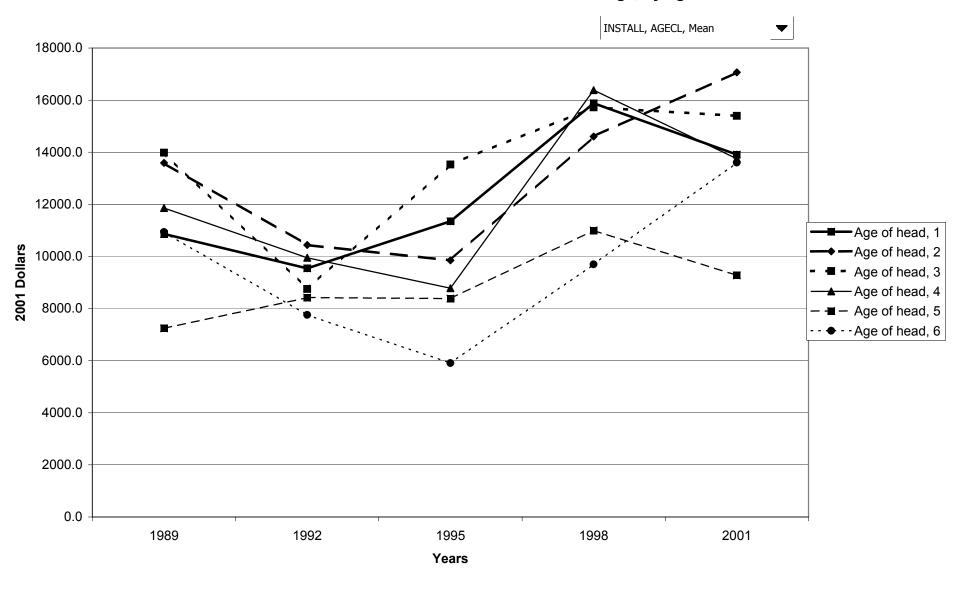

holdings, by percentile of net



# Mean value of other residential real estate debt for families with holdings, by percentile of net



#### Percent of families with installment loans



# Median value of installment loans for families with holdings



# Mean value of installment loans for families with holdings



## Percent of families with installment loans, by percentile of income



## Median value of installment loans for families with holdings, by percentile of income



## Mean value of installment loans for families with holdings, by percentile of income



# Percent of families with installment loans, by age of head



## Median value of installment loans for families with holdings, by age of head



# Mean value of installment loans for families with holdings, by age of head



# Percent of families with installment loans, by education of head



# Median value of installment loans for families with holdings, by education of head



# Mean value of installment loans for families with holdings, by education of head



# Percent of families with installment loans, by race of respondent



## Median value of installment loans for families with holdings, by race of respondent



# Mean value of installment loans for families with holdings, by race of respondent



# Percent of families with installment loans, by work status of head



# Median value of installment loans for families with holdings, by work status of head



## Mean value of installment loans for families with holdings, by work status of head



## Percent of families with installment loans, by regio