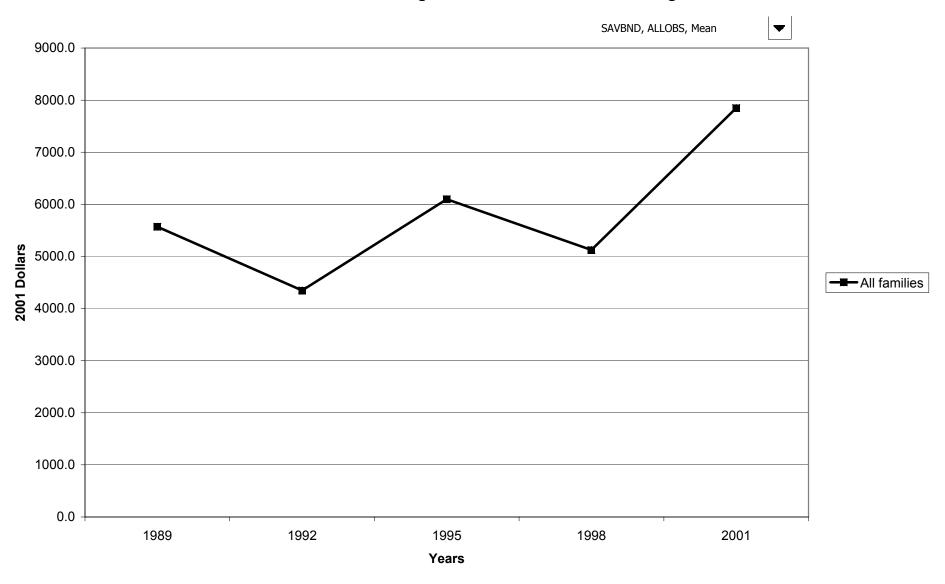

gion



## Mean value of certificates of deposit for families with holdings, by region



## Percent of families with certificates of deposit, by housing status



## Median value of certificates of deposit for families with holdings, by housing status



## Mean value of certificates of deposit for families with holdings, by housing status



### Percent of families with certificates of deposit, by percentile of net worth



### Median value of certificates of deposit for families with holdings, by percentile of net worth



#### Mean value of certificates of deposit for families with holdings, by percentile of net worth



## Percent of families with savings bonds



## Median value of savings bonds for families with holdings



## Mean value of savings bonds for families with holdings



### Percent of families with savings bonds, by percentile of income



## Median value of savings bonds for families with holdings, by percentile of income



### Mean value of savings bonds for families with holdings, by percentile of income



## Percent of families with savings bonds, by age of head



## Median value of savings bonds for families with holdings, by age of head



## Mean value of savings bonds for families with holdings, by age of head



## Percent of families with savings bonds, by education of head



### Median value of savings bonds for families with holdings, by education of head



## Mean value of savings bonds for families with holdings, by education of head



# Percent of families with savings bonds, by race of respondent



## Median value of savings bonds