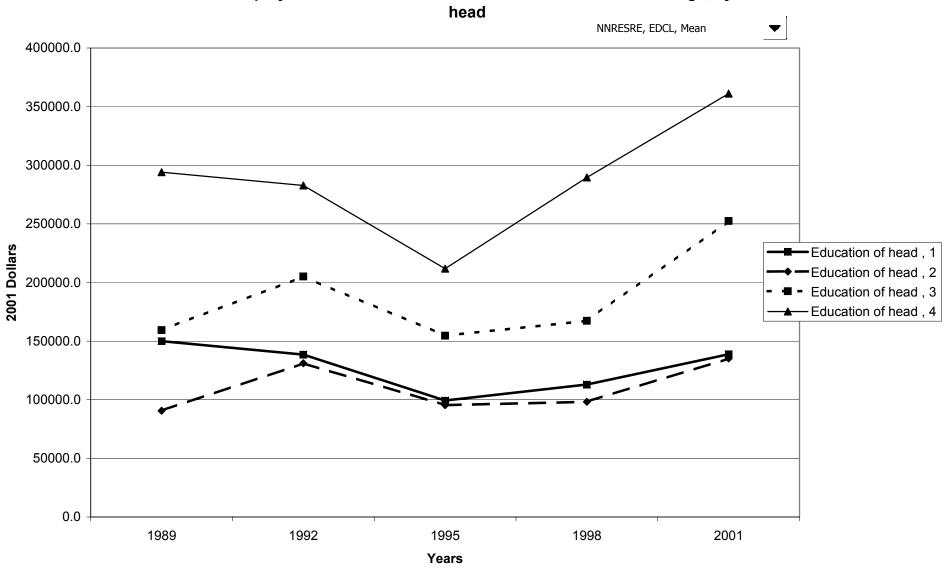

## Mean value of before-tax family income for all families, by education of head