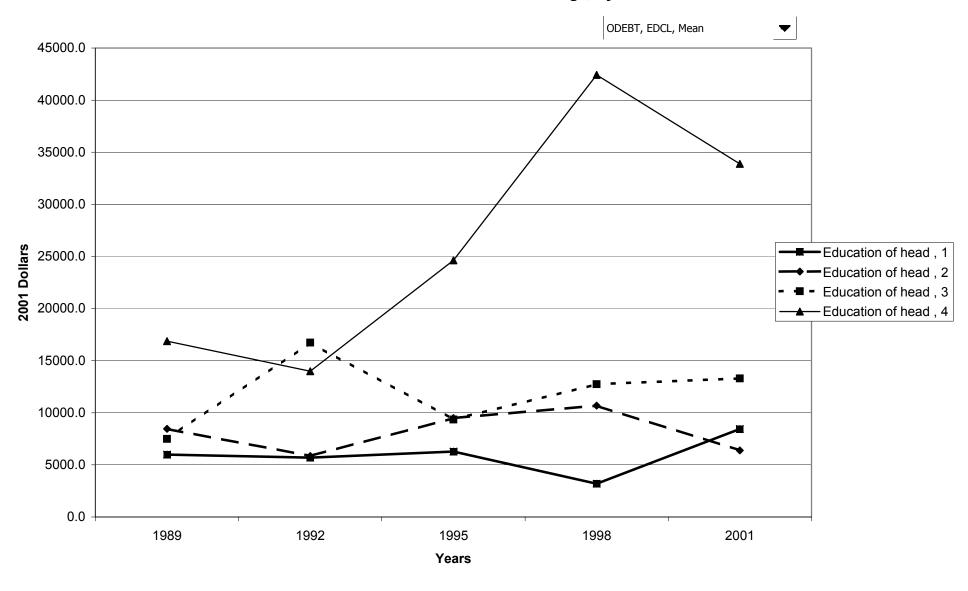

t



## Median value of other debt for families with holdings



## Mean value of other debt for families with holdings



#### Percent of families with other debt, by percentile of income



#### Median value of other debt for families with holdings, by percentile of income



#### Mean value of other debt for families with holdings, by percentile of income



## Percent of families with other debt, by age of head



## Median value of other debt for families with holdings, by age of head



### Mean value of other debt for families with holdings, by age of head



### Percent of families with other debt, by education of head



### Median value of other debt for families with holdings, by education of head



### Mean value of other debt for families with holdings, by education of head



# Percent of families with other debt, by race of respondent



### Median value of other debt for families with holdings, by race of respondent



### Mean value of other debt for families with holdings, by race of respondent



### Percent of families with other debt, by work status of head



### Median value of other debt for families with holdings, by work status of head



### Mean value of other debt for families with holdings, by work status of head



# Percent of families with other debt, by region



### Median value of other debt for families with holdings, by region



### Mean value of other debt for families with holdings, by region



# Percent of families with other debt, by housing status



### Median value of other debt for families with holdings, by housing status