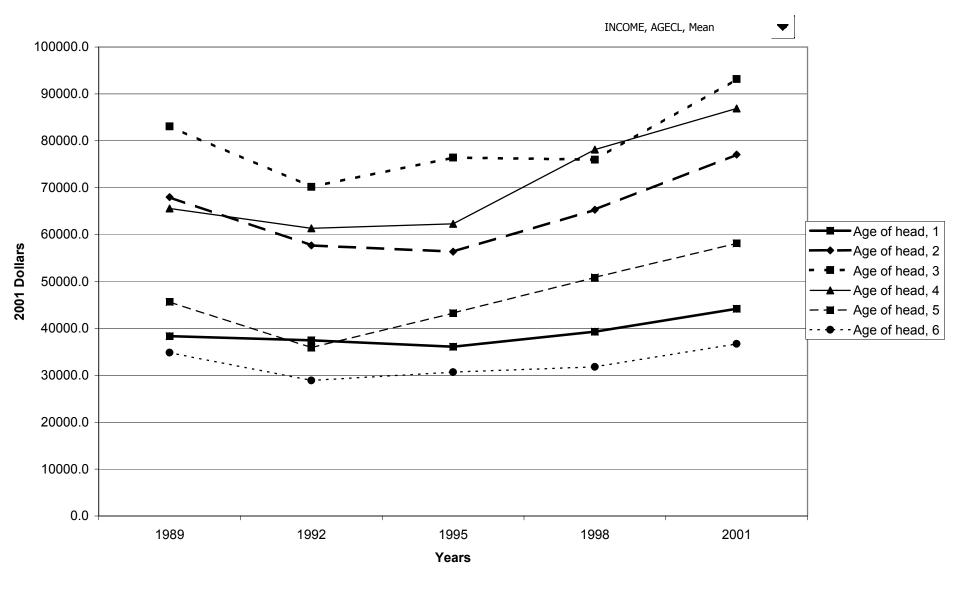

e the item and the median and mean amounts of holdings for those who have any. All dollar estimates are given in 2001 dollars.

# Percent of families with before-tax family income



# Median value of before-tax family income for all families



# Mean value of before-tax family income for all families



#### Percent of families with before-tax family income, by percentile of income



#### Median value of before-tax family income for all families, by percentile of income



#### Mean value of before-tax family income for all families, by percentile of income



## Percent of families with before-tax family income, by age of head



## Median value of before-tax family income for all families, by age of head



#### Mean value of before-tax family income for all families, by age of head



## Percent of families with before-tax family income, by education of head



## Median value of before-tax family income for all families, by education of head



## Mean value of before-tax family income for all families, by education of head



## Percent of families with before-tax family income, by race of respondent



#### Median value of before-tax family income for all families, by race of respondent



#### Mean value of before-tax family income for all families, by race of respondent



## Percent of families with before-tax family income, by work status of head



## Median value of before-tax family income for all families, by work status of head



## Mean value of before-tax family income for all families, by work status of head



## Percent of families with before-tax fa