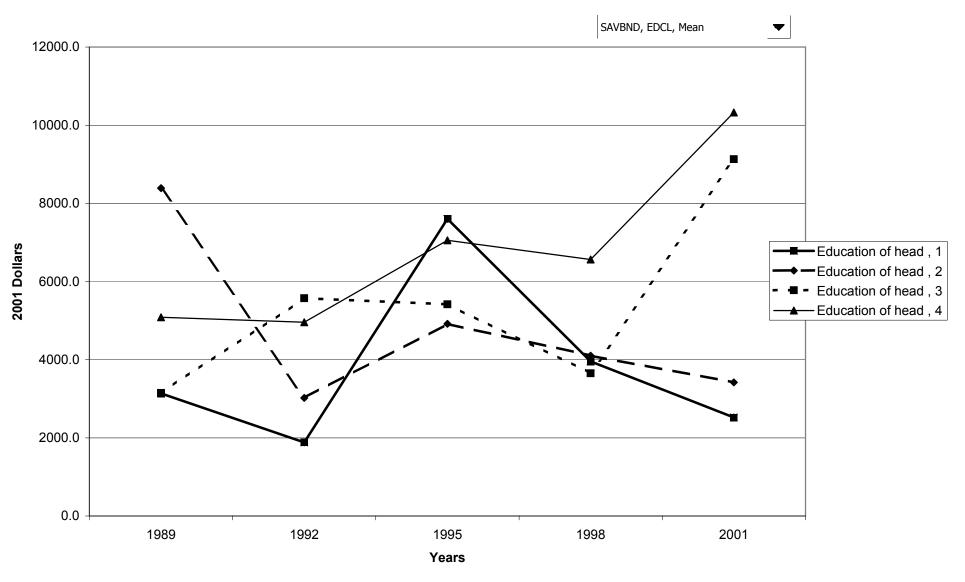

vings bonds for families with holdings



## Mean value of savings bonds for families with holdings



### Percent of families with savings bonds, by percentile of income



## Median value of savings bonds for families with holdings, by percentile of income



### Mean value of savings bonds for families with holdings, by percentile of income



## Percent of families with savings bonds, by age of head



## Median value of savings bonds for families with holdings, by age of head



## Mean value of savings bonds for families with holdings, by age of head



## Percent of families with savings bonds, by education of head



### Median value of savings bonds for families with holdings, by education of head



## Mean value of savings bonds for families with holdings, by education of head



# Percent of families with savings bonds, by race of respondent



## Median value of savings bonds for families with holdings, by race of respondent



## Mean value of savings bonds for families with holdings, by race of respondent



## Percent of families with savings bonds, by work status of head



### Median value of savings bonds for families with holdings, by work status of head



### Mean value of savings bonds for families with holdings, by work status of head



# Percent of families with savings bonds, by region



### Median value of savings bonds for families with holdings, by region



# Mean value of savings bonds for families with holdings, by region



# Percent of families with savings bonds, by housing status



### Median value of savings bonds for families with ho