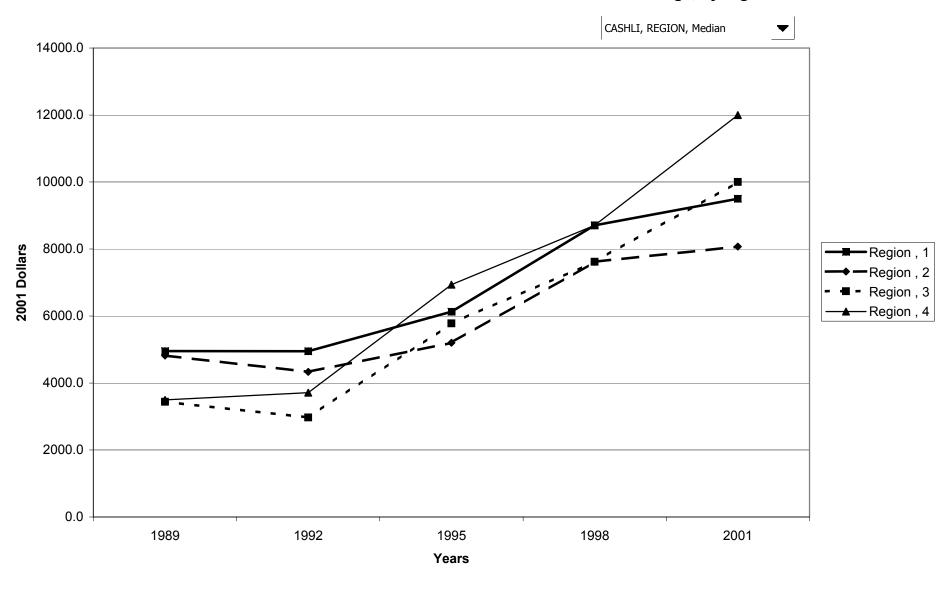

## Median value of cash value life insurance for families with holdings, by housing status