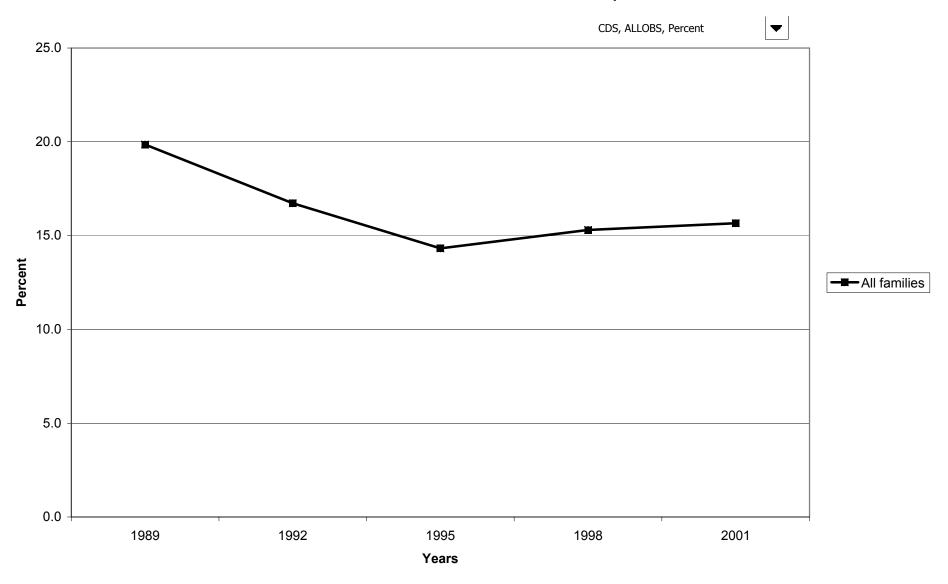

# Percent of families with transaction accounts, by region



## Median value of transaction accounts for families with holdings, by region



## Mean value of transaction accounts for families with holdings, by region



## Percent of families with transaction accounts, by housing status



## Median value of transaction accounts for families with holdings, by housing status



## Mean value of transaction accounts for families with holdings, by housing status



### Percent of families with transaction accounts, by percentile of net worth



### Median value of transaction accounts for families with holdings, by percentile of net worth



### Mean value of transaction accounts for families with holdings, by percentile of net worth



# Percent of families with certificates of deposit



## Median value of certificates of deposit for families with holdings



## Mean value of certificates of deposit for families with holdings



## Percent of families with certificates of deposit, by percentile of income



## Median value of certificates of deposit for families with holdings, by percentile of income



#### Mean value of certificates of deposit for families with holdings, by percentile of income



## Percent of families with certificates of deposit, by age of head



## Median value of certificates of deposit for families with holdings, by age of head



## Mean value of certificates of deposit for families with holdings, by age of head



## Percent of families with certificates of deposit, by education of head



## Median value of certificates of deposit for familie