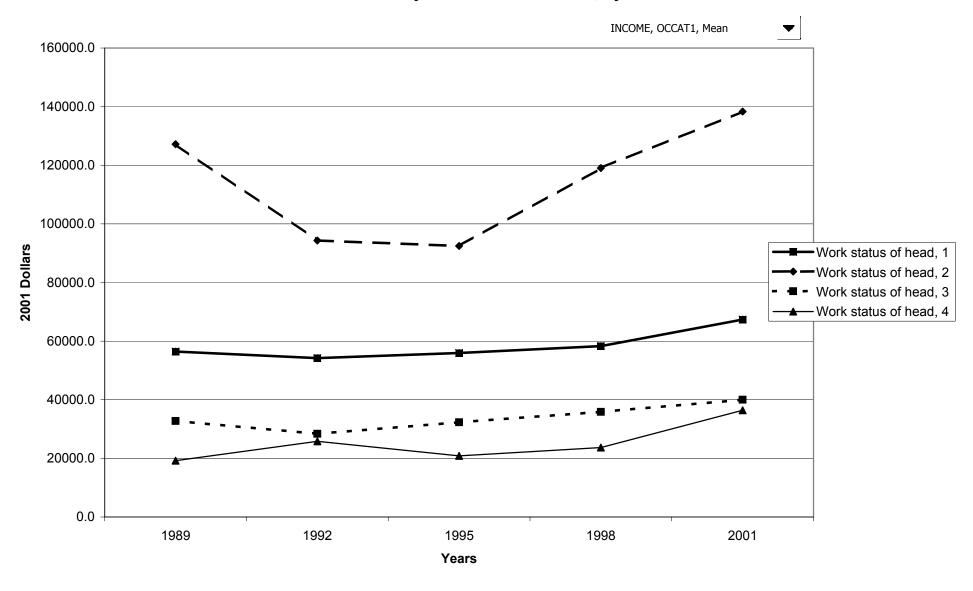

## Mean value of before-tax family income for all families, by work status of head