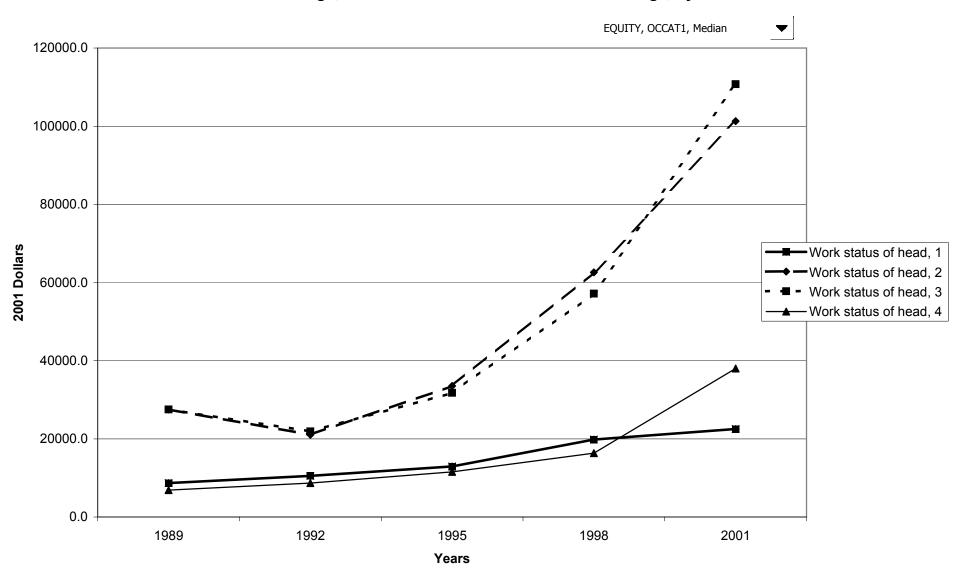

ead



# Percent of families with stock holdings, direct or indirect, by education of head



# Median value of stock holdings, direct or indirect for families with holdings, by education of head



### Mean value of stock holdings, direct or indirect for families with holdings, by education of head



# Percent of families with stock holdings, direct or indirect, by race of respondent



# Median value of stock holdings, direct or indirect for families with holdings, by race of respondent



# Mean value of stock holdings, direct or indirect for families with holdings, by race of respondent



### Percent of families with stock holdings, direct or indirect, by work status of head



### Median value of stock holdings, direct or indirect for families with holdings, by work status of head



#### Mean value of stock holdings, direct or indirect for families with holdings, by work status of head



# Percent of families with stock holdings, direct or indirect, by region



# Median value of stock holdings, direct or indirect for families with holdings, by region



# Mean value of stock holdings, direct or indirect for families with holdings, by region



# Percent of families with stock holdings, direct or indirect, by housing status



# Median value of stock holdings, direct or indirect for families with holdings, by housing status



# Mean value of stock holdings, direct or indirect for families with holdings, by housing status



#### Percent of families with stock holdings, direct or indirect, by percentile of net worth



# Median value of stock holdings, direct or in