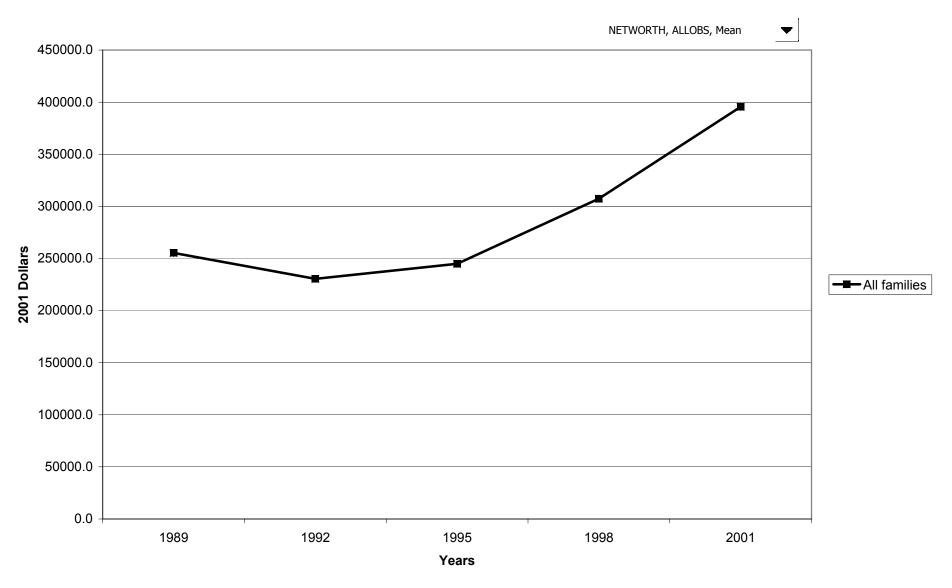

## Median value of before-tax family income for all families, by region



## Mean value of before-tax family income for all families, by region



## Percent of families with before-tax family income, by housing status



## Median value of before-tax family income for all families, by housing status



## Mean value of before-tax family income for all families, by housing status



## Percent of families with before-tax family income, by percentile of net worth



#### Median value of before-tax family income for all families, by percentile of net worth



#### Mean value of before-tax family income for all families, by percentile of net worth



#### Percent of families with net worth



#### Median value of net worth for all families



#### Mean value of net worth for all families



#### Percent of families with net worth, by percentile of income



#### Median value of net worth for all families, by percentile of income



## Mean value of net worth for all families, by percentile of income



## Percent of families with net worth, by age of head



## Median value of net worth for all families, by age of head



## Mean value of net worth for all families, by age of head



## Percent of families with net worth, by education of head



## Median value of net worth for all families, by education of head



## Mean value of net worth for all families, by education of head



# Percent of families with net worth, by race of respondent



## Median value of net worth for all families, by race of respondent



## Mean value of net worth for all families, by race of res