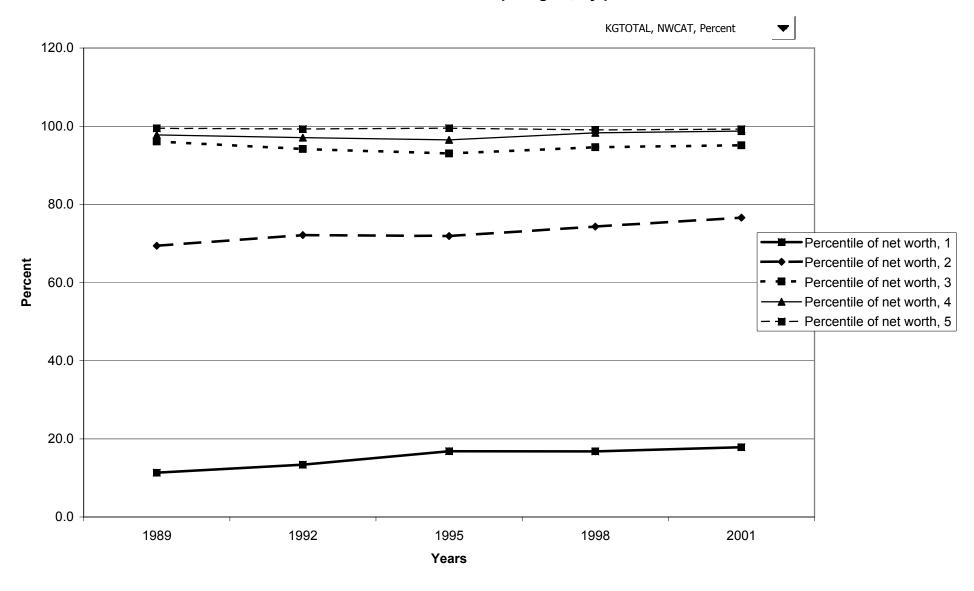

## Percent of families with before-tax family income, by percentile of net worth