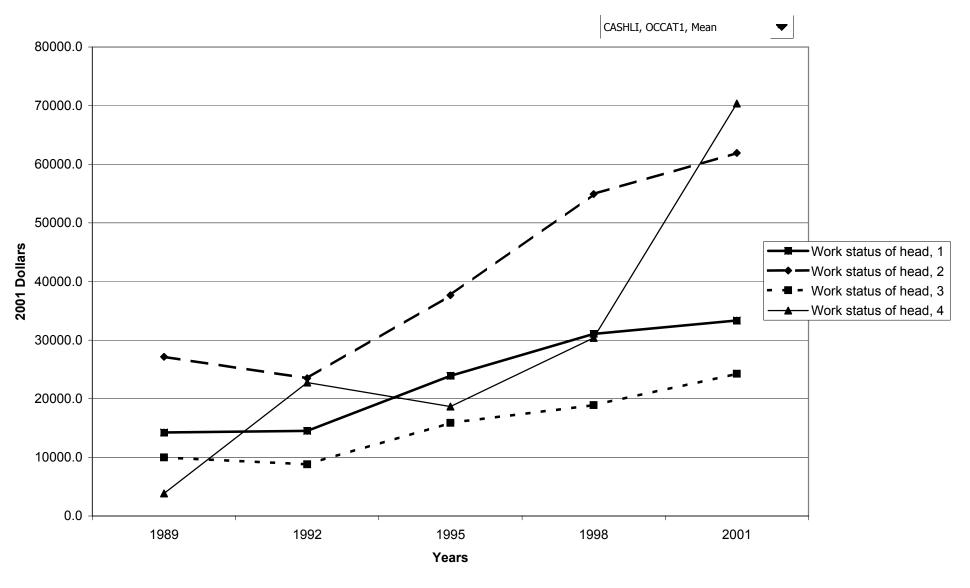

# Mean value of cash value life insurance for families with holdings, by work status of head