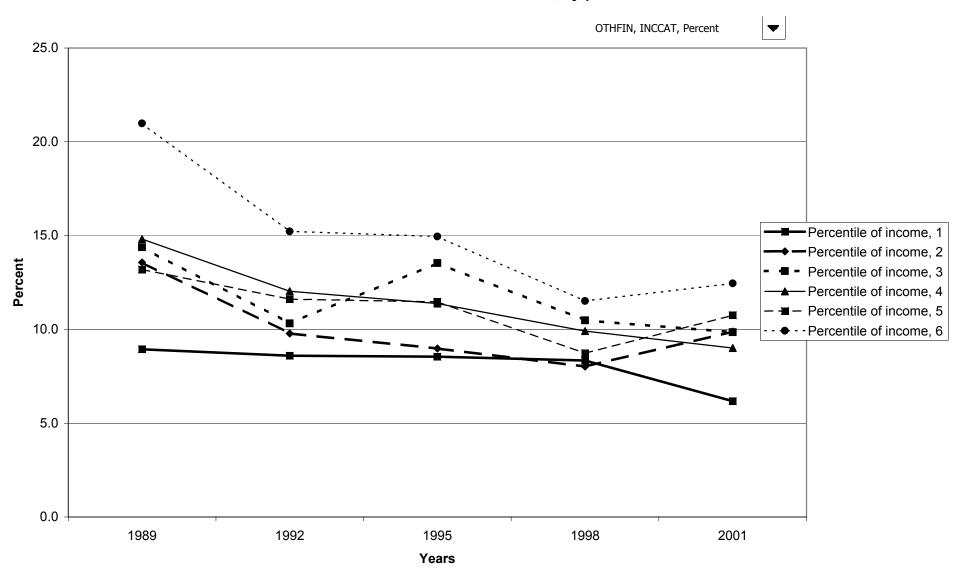

on



## Percent of families with other managed assets, by housing status



## Median value of other managed assets for families with holdings, by housing status



# Mean value of other managed assets for families with holdings, by housing status



### Percent of families with other managed assets, by percentile of net worth



### Median value of other managed assets for families with holdings, by percentile of net worth



### Mean value of other managed assets for families with holdings, by percentile of net worth



### Percent of families with other financial assets



# Median value of other financial assets for families with holdings



# Mean value of other financial assets for families with holdings



# Percent of families with other financial assets, by percentile of income



### Median value of other financial assets for families with holdings, by percentile of income



### Mean value of other financial assets for families with holdings, by percentile of income



# Percent of families with other financial assets, by age of head



# Median value of other financial assets for families with holdings, by age of head



### Mean value of other financial assets for families with holdings, by age of head



# Percent of families with other financial assets, by education of head



# Median value of other financial assets for families with holdings, by education of head



# Mean value of other financial assets for families with holdings, by education of head



# Percent of families with other financial assets, by race of respondent



### Median value of other