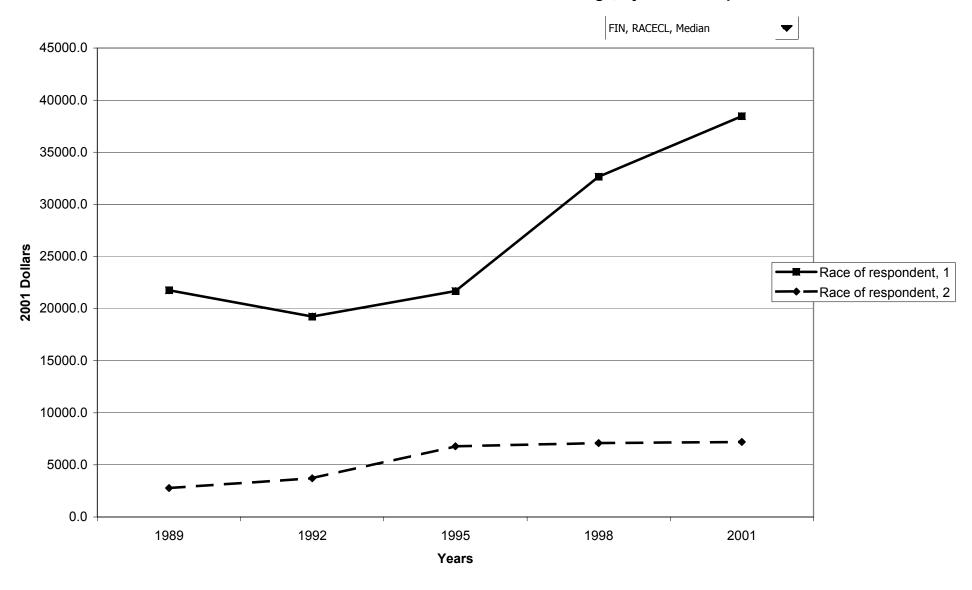

#### Median value of before-tax family income for all families, by race of respondent