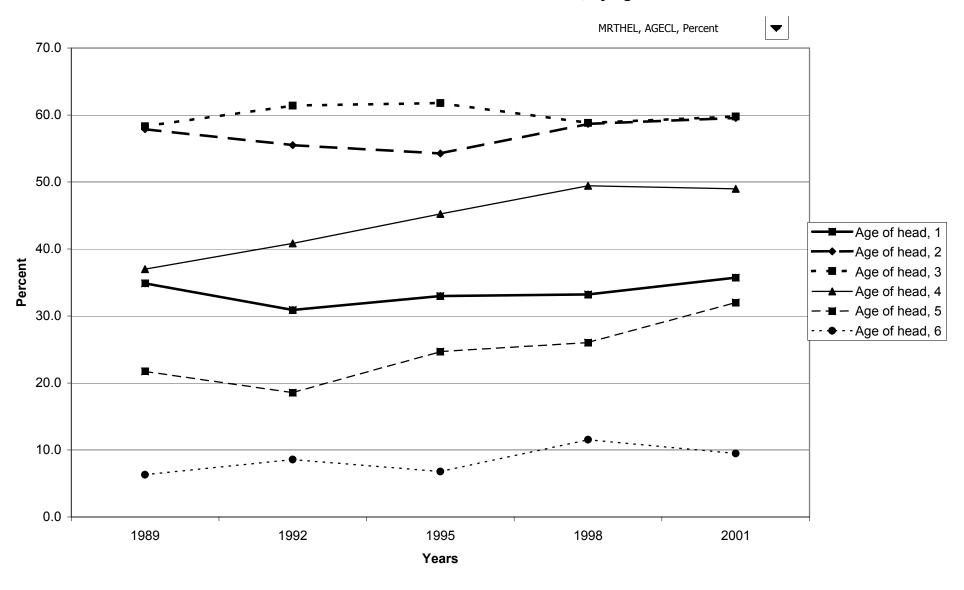

# Mean value of debt for families with holdings, by housing status



## Percent of families with debt, by percentile of net worth



## Median value of debt for families with holdings, by percentile of net worth



## Mean value of debt for families with holdings, by percentile of net worth



#### Percent of families with home-secured debt



## Median value of home-secured debt for families with holdings



# Mean value of home-secured debt for families with holdings



## Percent of families with home-secured debt, by percentile of income



#### Median value of home-secured debt for families with holdings, by percentile of income



#### Mean value of home-secured debt for families with holdings, by percentile of income



# Percent of families with home-secured debt, by age of head



# Median value of home-secured debt for families with holdings, by age of head



## Mean value of home-secured debt for families with holdings, by age of head



## Percent of families with home-secured debt, by education of head



# Median value of home-secured debt for families with holdings, by education of head



# Mean value of home-secured debt for families with holdings, by education of head



# Percent of families with home-secured debt, by race of respondent



# Median value of home-secured debt for families with holdings, by race of respondent



# Mean value of home-secured debt for families with holdings, by race of respondent



# Percent of families with home-secured debt, by work status of head



# Median value of home-secured debt for families with holdings, by work