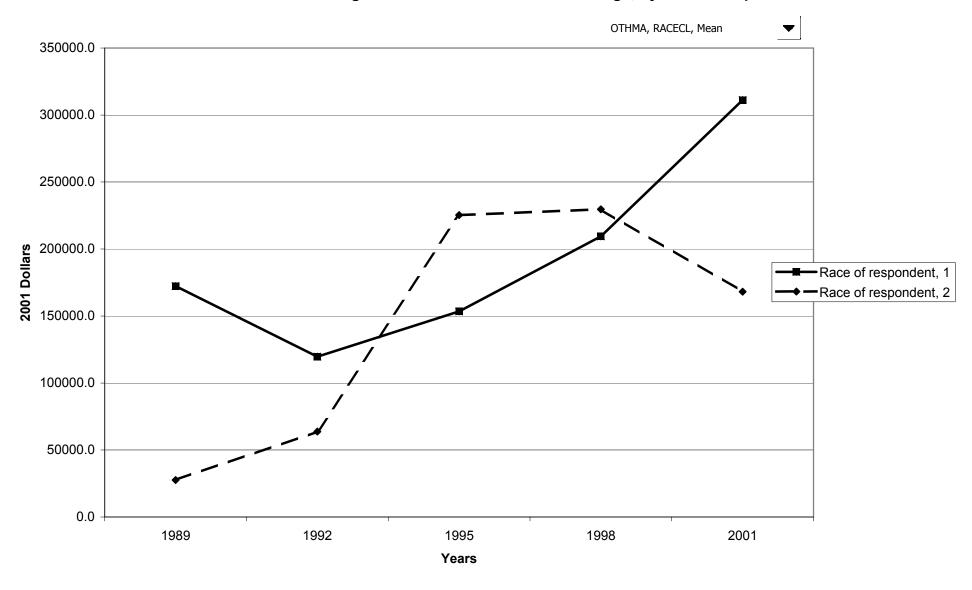

# Mean value of other financial assets for families with holdings, by race of respondent