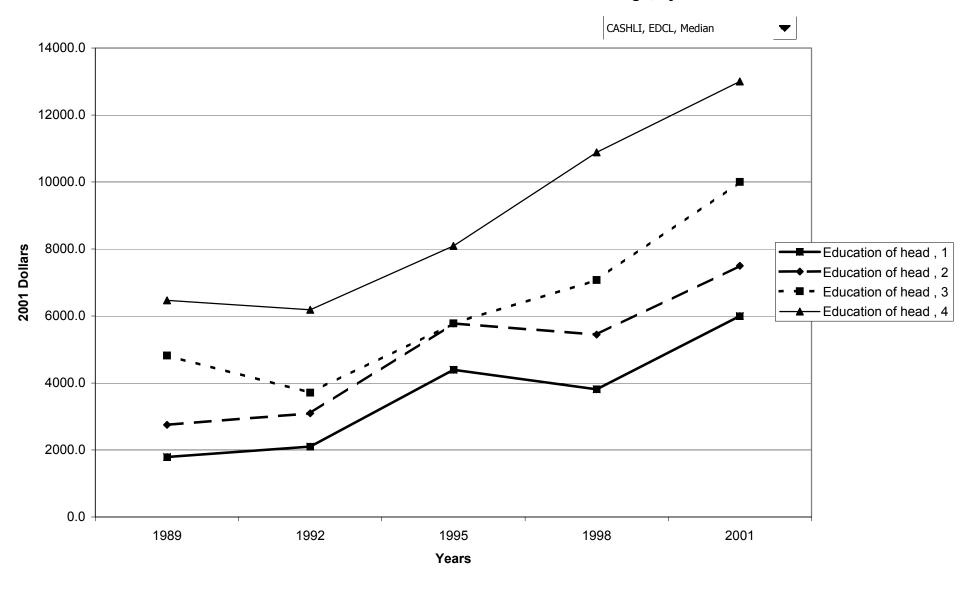

## Median value of cash value life insurance for families with holdings

## Median value of cash value life insurance for families with holdings, by age of head

### Median value of cash value life insurance for families with holdings, by education of head

## Median value of cash value life insurance for families with holdings, by race of respondent

# Median value of cash value life insurance for families with holdings, by work status of head

## Median value of cash value life insurance for families with holdings, by region

## Median value of cash value life insurance for families with holdings, by housing status