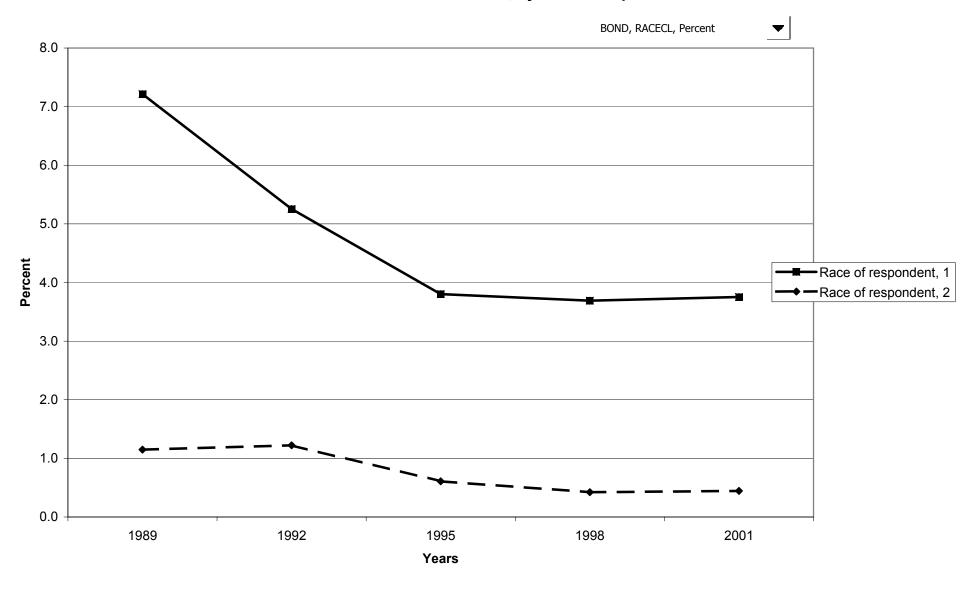

edian value of bonds for families with holdings



### Mean value of bonds for families with holdings



#### Percent of families with bonds, by percentile of income



#### Median value of bonds for families with holdings, by percentile of income



#### Mean value of bonds for families with holdings, by percentile of income



#### Percent of families with bonds, by age of head



### Median value of bonds for families with holdings, by age of head



#### Mean value of bonds for families with holdings, by age of head



### Percent of families with bonds, by education of head



### Median value of bonds for families with holdings, by education of head



### Mean value of bonds for families with holdings, by education of head



# Percent of families with bonds, by race of respondent



### Median value of bonds for families with holdings, by race of respondent



### Mean value of bonds for families with holdings, by race of respondent



# Percent of families with bonds, by work status of head



### Median value of bonds for families with holdings, by work status of head



### Mean value of bonds for families with holdings, by work status of head



# Percent of families with bonds, by region



# Median value of bonds for families with holdings, by region



# Mean value of bonds for families with holdings, by region



# Percent of families with bonds, by housing status



#### Median value of bonds for families with holdings, by housing status



### Mean value of bonds for families with holdings, by housing status



### Percent of families with bonds, by percen