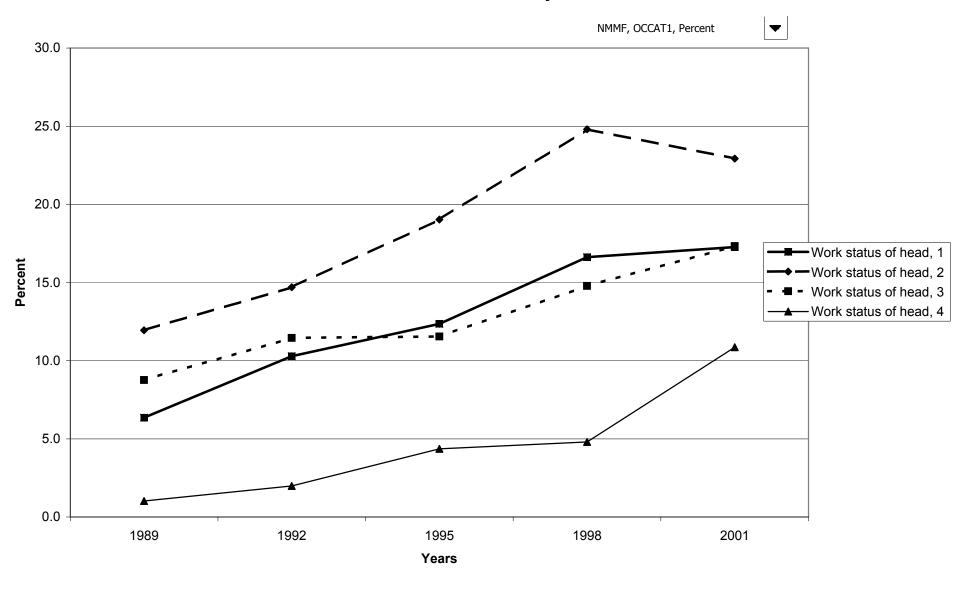

amilies with holdings, by percentile of income



# Percent of families with mutual funds, by age of head



### Median value of mutual funds for families with holdings, by age of head



## Mean value of mutual funds for families with holdings, by age of head



## Percent of families with mutual funds, by education of head



#### Median value of mutual funds for families with holdings, by education of head



#### Mean value of mutual funds for families with holdings, by education of head



# Percent of families with mutual funds, by race of respondent



## Median value of mutual funds for families with holdings, by race of respondent



## Mean value of mutual funds for families with holdings, by race of respondent



## Percent of families with mutual funds, by work status of head



#### Median value of mutual funds for families with holdings, by work status of head



#### Mean value of mutual funds for families with holdings, by work status of head



# Percent of families with mutual funds, by region



## Median value of mutual funds for families with holdings, by region



## Mean value of mutual funds for families with holdings, by region



# Percent of families with mutual funds, by housing status



## Median value of mutual funds for families with holdings, by housing status



## Mean value of mutual funds for families with holdings, by housing status



## Percent of families with mutual funds, by percentile of net worth



#### Median value of mutual funds for families with holdings, by percentile of net worth



#### Mean value of mutual funds for fami