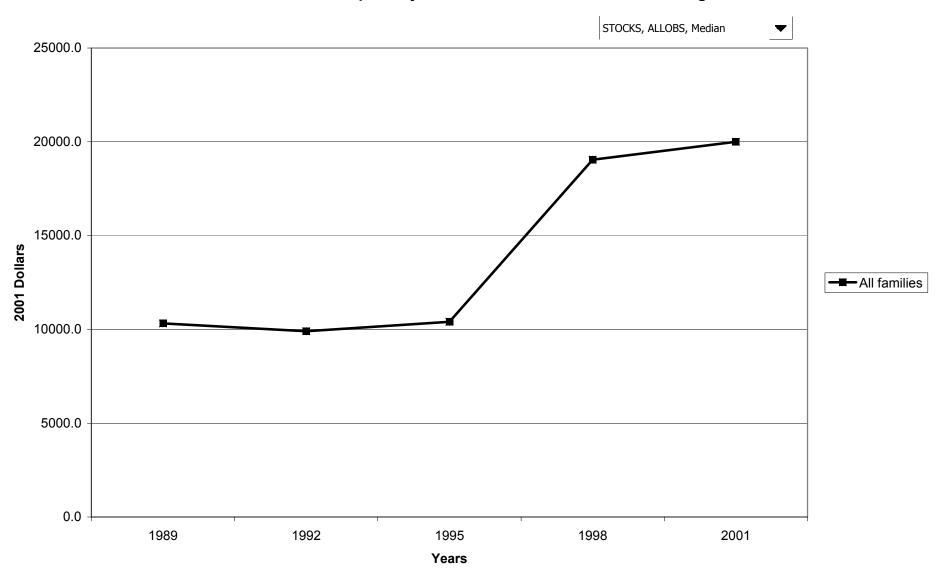

alue of bonds for families with holdings, by work status of head



# Percent of families with bonds, by region



# Median value of bonds for families with holdings, by region



# Mean value of bonds for families with holdings, by region



# Percent of families with bonds, by housing status



#### Median value of bonds for families with holdings, by housing status



### Mean value of bonds for families with holdings, by housing status



### Percent of families with bonds, by percentile of net worth



#### Median value of bonds for families with holdings, by percentile of net worth



### Mean value of bonds for families with holdings, by percentile of net worth



# Percent of families with publicly traded stock



# Median value of publicly traded stock for families with holdings



# Mean value of publicly traded stock for families with holdings



# Percent of families with publicly traded stock, by percentile of income



### Median value of publicly traded stock for families with holdings, by percentile of income



### Mean value of publicly traded stock for families with holdings, by percentile of income



# Percent of families with publicly traded stock, by age of head



# Median value of publicly traded stock for families with holdings, by age of head



### Mean value of publicly traded stock for families with holdings, by age of head



### Percent of families with publicly traded stock, by education of head



# Median value of publicly traded stock for families with holdings, by education of head



# Mean value of publicly traded stock for families wi