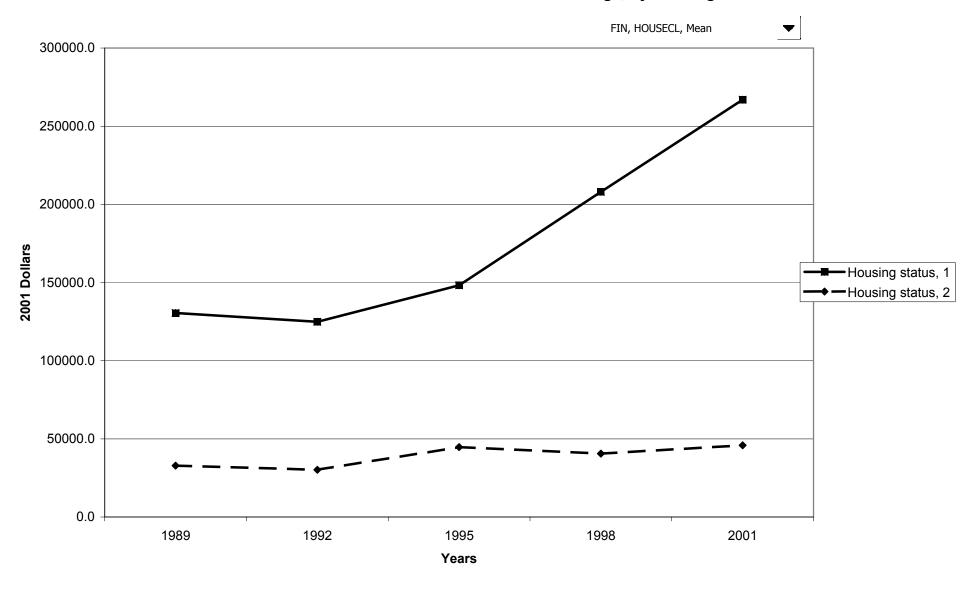

respondent



#### Mean value of financial assets for families with holdings, by race of respondent



#### Percent of families with financial assets, by work status of head



#### Median value of financial assets for families with holdings, by work status of head



## Mean value of financial assets for families with holdings, by work status of head



# Percent of families with financial assets, by region



## Median value of financial assets for families with holdings, by region



## Mean value of financial assets for families with holdings, by region



# Percent of families with financial assets, by housing status



## Median value of financial assets for families with holdings, by housing status



## Mean value of financial assets for families with holdings, by housing status



## Percent of families with financial assets, by percentile of net worth



#### Median value of financial assets for families with holdings, by percentile of net worth



### Mean value of financial assets for families with holdings, by percentile of net worth



### Percent of families with transaction accounts



## Median value of transaction accounts for families with holdings



## Mean value of transaction accounts for families with holdings



### Percent of families with transaction accounts, by percentile of income



#### Median value of transaction accounts for families with holdings, by percentile of income



### Mean value of transaction accounts for families with holdings, by percentile of income



### Percent of families with transaction accounts, by age of head



## M