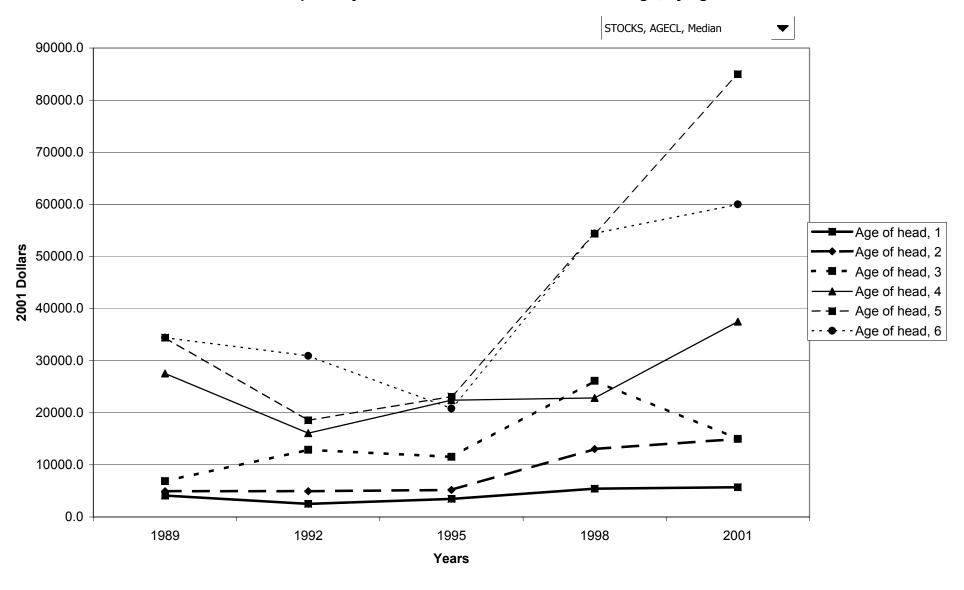

ntile of net worth



#### Median value of bonds for families with holdings, by percentile of net worth



### Mean value of bonds for families with holdings, by percentile of net worth



# Percent of families with publicly traded stock



# Median value of publicly traded stock for families with holdings



# Mean value of publicly traded stock for families with holdings



# Percent of families with publicly traded stock, by percentile of income



### Median value of publicly traded stock for families with holdings, by percentile of income



### Mean value of publicly traded stock for families with holdings, by percentile of income



# Percent of families with publicly traded stock, by age of head



# Median value of publicly traded stock for families with holdings, by age of head



### Mean value of publicly traded stock for families with holdings, by age of head



### Percent of families with publicly traded stock, by education of head



# Median value of publicly traded stock for families with holdings, by education of head



# Mean value of publicly traded stock for families with holdings, by education of head



# Percent of families with publicly traded stock, by race of respondent



# Median value of publicly traded stock for families with holdings, by race of respondent



### Mean value of publicly traded stock for families with holdings, by race of respondent



### Percent of families with publicly traded stock, by work status of head



# Median value of publicly traded stock for families with holdings, by work status of head



# Mean value of publi