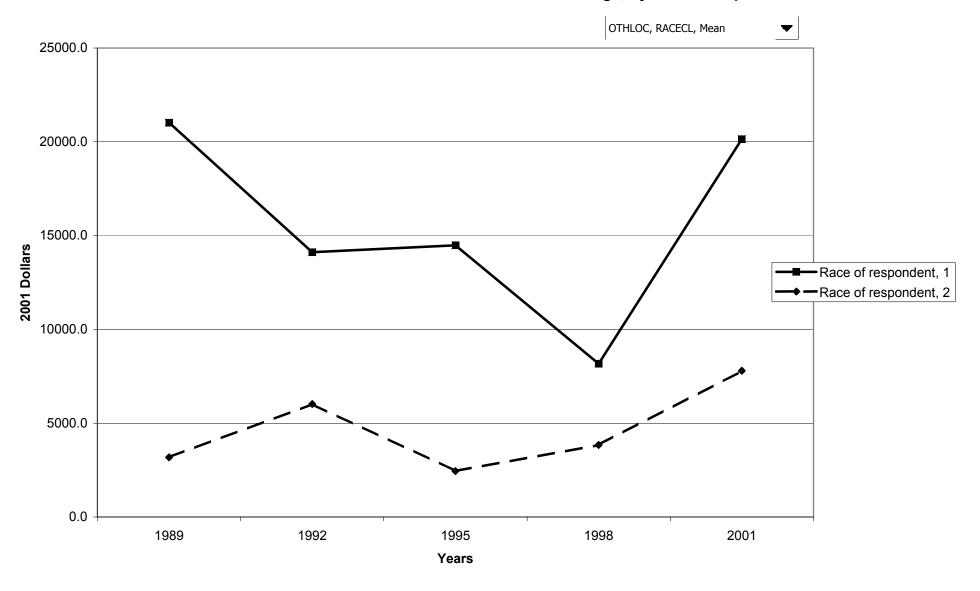

th holdings, by percentile of income



## Percent of families with other lines of credit, by age of head



## Median value of other lines of credit for families with holdings, by age of head



## Mean value of other lines of credit for families with holdings, by age of head



## Percent of families with other lines of credit, by education of head



## Median value of other lines of credit for families with holdings, by education of head



# Mean value of other lines of credit for families with holdings, by education of head



# Percent of families with other lines of credit, by race of respondent



#### Median value of other lines of credit for families with holdings, by race of respondent



## Mean value of other lines of credit for families with holdings, by race of respondent



## Percent of families with other lines of credit, by work status of head



## Median value of other lines of credit for families with holdings, by work status of head



## Mean value of other lines of credit for families with holdings, by work status of head



# Percent of families with other lines of credit, by region



## Median value of other lines of credit for families with holdings, by region



# Mean value of other lines of credit for families with holdings, by region



# Percent of families with other lines of credit, by housing status



## Median value of other lines of credit for families with holdings, by housing status



## Mean value of other lines of credit for families with holdings, by housing status



#### Percent of families with other lines of credit, by perc