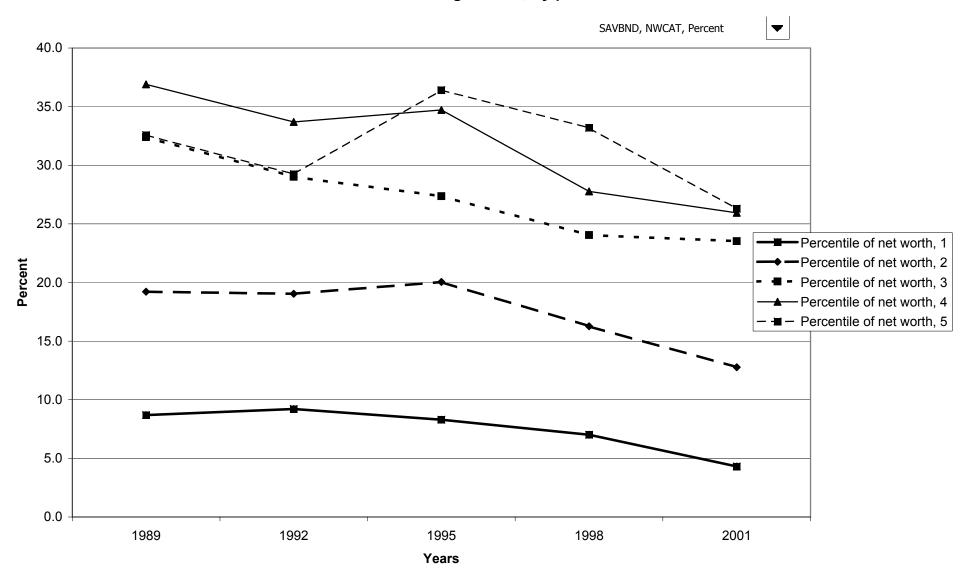

ds for families with holdings, by race of respondent



## Percent of families with savings bonds, by work status of head



### Median value of savings bonds for families with holdings, by work status of head



### Mean value of savings bonds for families with holdings, by work status of head



# Percent of families with savings bonds, by region



### Median value of savings bonds for families with holdings, by region



# Mean value of savings bonds for families with holdings, by region



# Percent of families with savings bonds, by housing status



### Median value of savings bonds for families with holdings, by housing status



#### Mean value of savings bonds for families with holdings, by housing status



### Percent of families with savings bonds, by percentile of net worth



#### Median value of savings bonds for families with holdings, by percentile of net worth



### Mean value of savings bonds for families with holdings, by percentile of net worth



#### Percent of families with bonds



# Median value of bonds for families with holdings



### Mean value of bonds for families with holdings



#### Percent of families with bonds, by percentile of income



#### Median value of bonds for families with holdings, by percentile of income



#### Mean value of bonds for families with holdings, by percentile of income



#### Percent of families with bonds, by age of head



### Median value of bonds for families with holdings, by age of head



#### Mean value of bonds for families with holdings, by age of head



### Percent of families with bonds, by educa