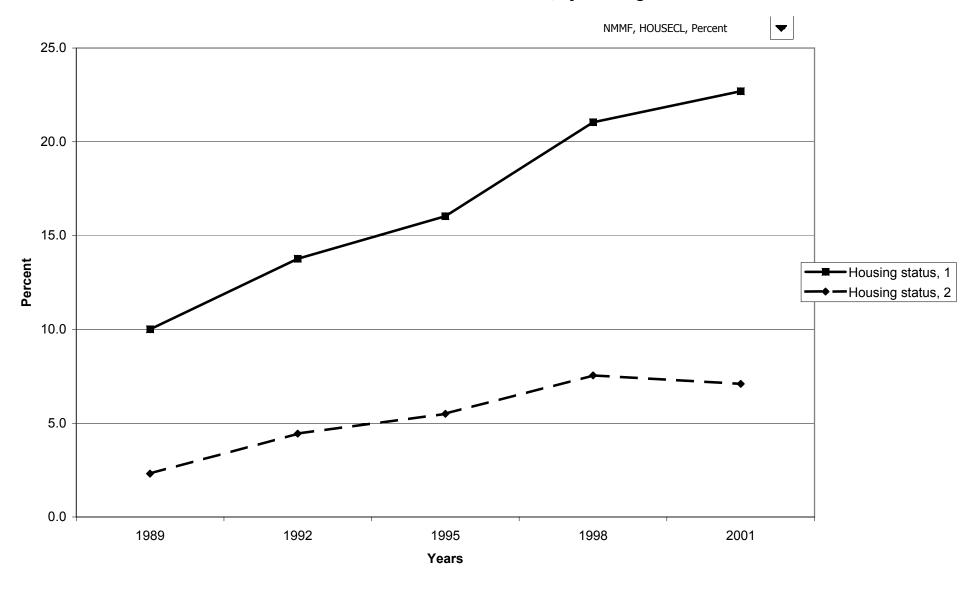

mutual funds for families with holdings, by education of head



# Percent of families with mutual funds, by race of respondent



## Median value of mutual funds for families with holdings, by race of respondent



## Mean value of mutual funds for families with holdings, by race of respondent



## Percent of families with mutual funds, by work status of head



#### Median value of mutual funds for families with holdings, by work status of head



#### Mean value of mutual funds for families with holdings, by work status of head



# Percent of families with mutual funds, by region



## Median value of mutual funds for families with holdings, by region



## Mean value of mutual funds for families with holdings, by region



# Percent of families with mutual funds, by housing status



## Median value of mutual funds for families with holdings, by housing status



## Mean value of mutual funds for families with holdings, by housing status



## Percent of families with mutual funds, by percentile of net worth



#### Median value of mutual funds for families with holdings, by percentile of net worth



#### Mean value of mutual funds for families with holdings, by percentile of net worth



#### Percent of families with retirement accounts



## Median value of retirement accounts for families with holdings



## Mean value of retirement accounts for families with holdings



#### Percent of families with retirement accounts, by percentile of income



#### Median value of retirement accounts for families with holdings, by percentile of income



#### Mean value of re