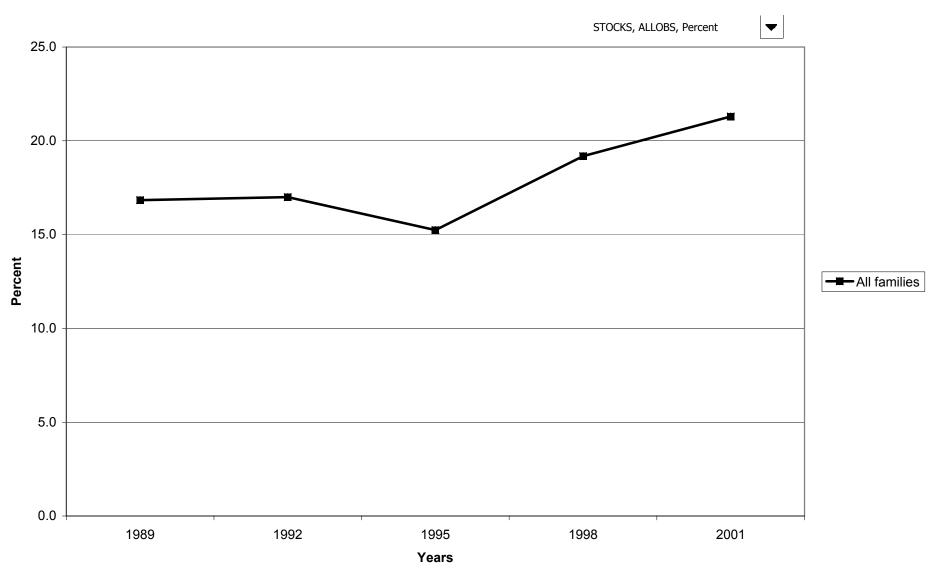

bonds for families with holdings, by work status of head



### Mean value of bonds for families with holdings, by work status of head



# Percent of families with bonds, by region



# Median value of bonds for families with holdings, by region



# Mean value of bonds for families with holdings, by region



# Percent of families with bonds, by housing status



#### Median value of bonds for families with holdings, by housing status



### Mean value of bonds for families with holdings, by housing status



### Percent of families with bonds, by percentile of net worth



#### Median value of bonds for families with holdings, by percentile of net worth



### Mean value of bonds for families with holdings, by percentile of net worth



# Percent of families with publicly traded stock



# Median value of publicly traded stock for families with holdings



# Mean value of publicly traded stock for families with holdings



# Percent of families with publicly traded stock, by percentile of income



### Median value of publicly traded stock for families with holdings, by percentile of income



### Mean value of publicly traded stock for families with holdings, by percentile of income



# Percent of families with publicly traded stock, by age of head



# Median value of publicly traded stock for families with holdings, by age of head



### Mean value of publicly traded stock for families with holdings, by age of head



### Percent of families with publicly traded stock, by education of head



# Median value of publicly traded stock for families with holdings, by educ