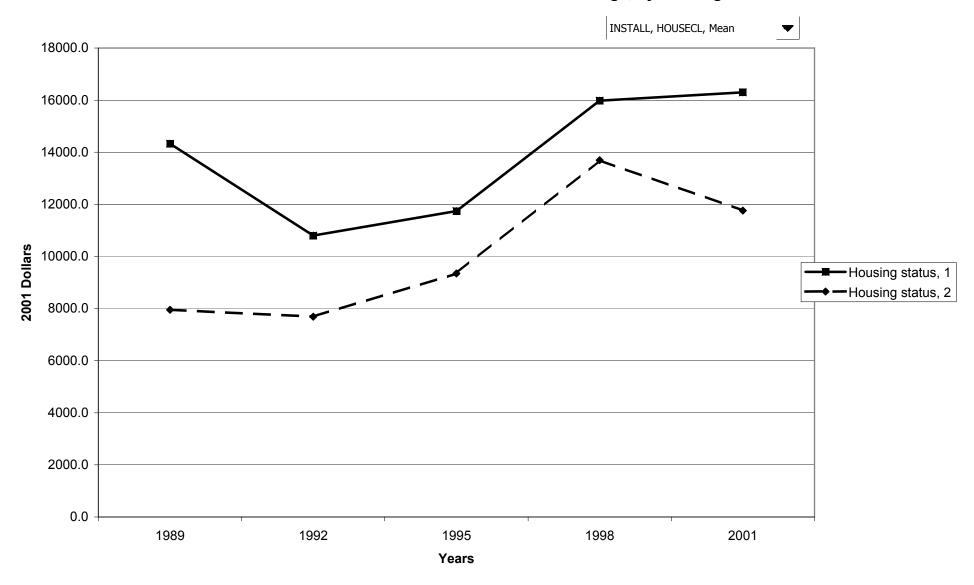

ndent



# Mean value of installment loans for families with holdings, by race of respondent



# Percent of families with installment loans, by work status of head



# Median value of installment loans for families with holdings, by work status of head



## Mean value of installment loans for families with holdings, by work status of head



## Percent of families with installment loans, by region



## Median value of installment loans for families with holdings, by region



#### Mean value of installment loans for families with holdings, by region



# Percent of families with installment loans, by housing status



## Median value of installment loans for families with holdings, by housing status



#### Mean value of installment loans for families with holdings, by housing status



## Percent of families with installment loans, by percentile of net worth



#### Median value of installment loans for families with holdings, by percentile of net worth



#### Mean value of installment loans for families with holdings, by percentile of net worth



#### Percent of families with other lines of credit



#### Median value of other lines of credit for families with holdings



## Mean value of other lines of credit for families with holdings



## Percent of families with other lines of credit, by percentile of income



#### Median value of other lines of credit for families with holdings, by percentile of income



#### Mean value of other lines of credit for families with holdings, by percentile of income



## Percent of families with other lines of credit, by age of