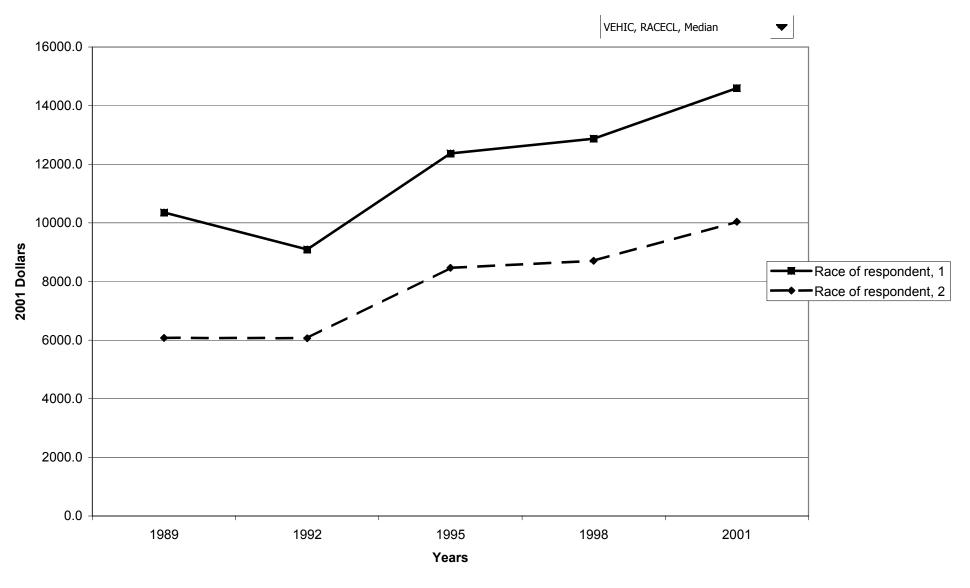

## Median value of owned vehicles for families with holdings, by race of respondent