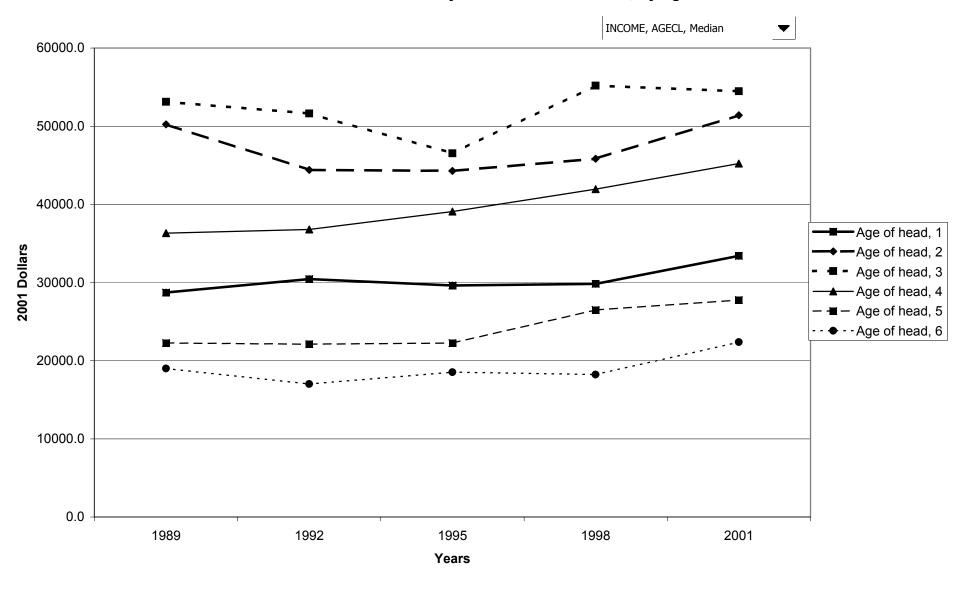

assification group, the charts show the percent of families in the group who have the item and the median and mean amounts of holdings for those who have any. All dollar estimates are given in 2001 dollars.

# Percent of families with before-tax family income



# Median value of before-tax family income for all families



# Mean value of before-tax family income for all families



#### Percent of families with before-tax family income, by percentile of income



#### Median value of before-tax family income for all families, by percentile of income



#### Mean value of before-tax family income for all families, by percentile of income



## Percent of families with before-tax family income, by age of head



## Median value of before-tax family income for all families, by age of head



#### Mean value of before-tax family income for all families, by age of head



## Percent of families with before-tax family income, by education of head



## Median value of before-tax family income for all families, by education of head



## Mean value of before-tax family income for all families, by education of head



## Percent of families with before-tax family income, by race of respondent



#### Median value of before-tax family income for all families, by race of respondent



#### Mean value of before-tax family income for all families, by race of respondent



## Percent of families with before-tax family income, by work status of head



## Median value of before-tax family income for all families, by work status of head



## Mean value of before-tax family income for a