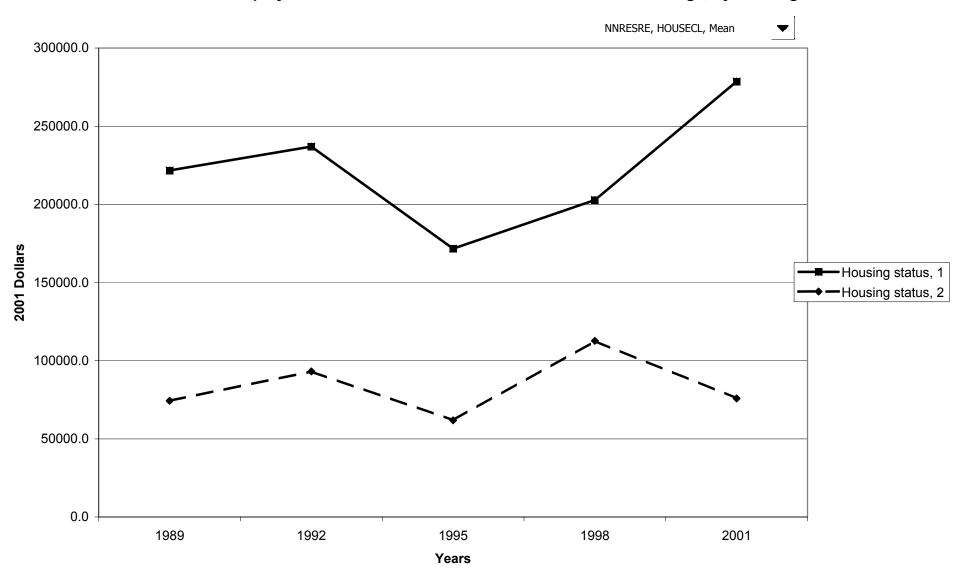

lue of net equity in non-residential real estate for families with holdings, by work status



### Mean value of net equity in non-residential real estate for families with holdings, by work status of



#### Percent of families with net equity in non-residential real estate, by region



#### Median value of net equity in non-residential real estate for families with holdings, by region



#### Mean value of net equity in non-residential real estate for families with holdings, by region



#### Percent of families with net equity in non-residential real estate, by housing status



# Median value of net equity in non-residential real estate for families with holdings, by housing



#### Mean value of net equity in non-residential real estate for families with holdings, by housing status



#### Percent of families with net equity in non-residential real estate, by percentile of net worth



# Median value of net equity in non-residential real estate for families with holdings, by percentile of net worth



# Mean value of net equity in non-residential real estate for families with holdings, by percentile of net worth



# Percent of families with business equity



# Median value of business equity for families with holdings



# Mean value of business equity for families with holdings



### Percent of families with business equity, by percentile of income



#### Median value of business equity for families with holdings, by percentile of income



#### Mean value of business equity for families with holdings, by percentile of income



### Percent of families with busin