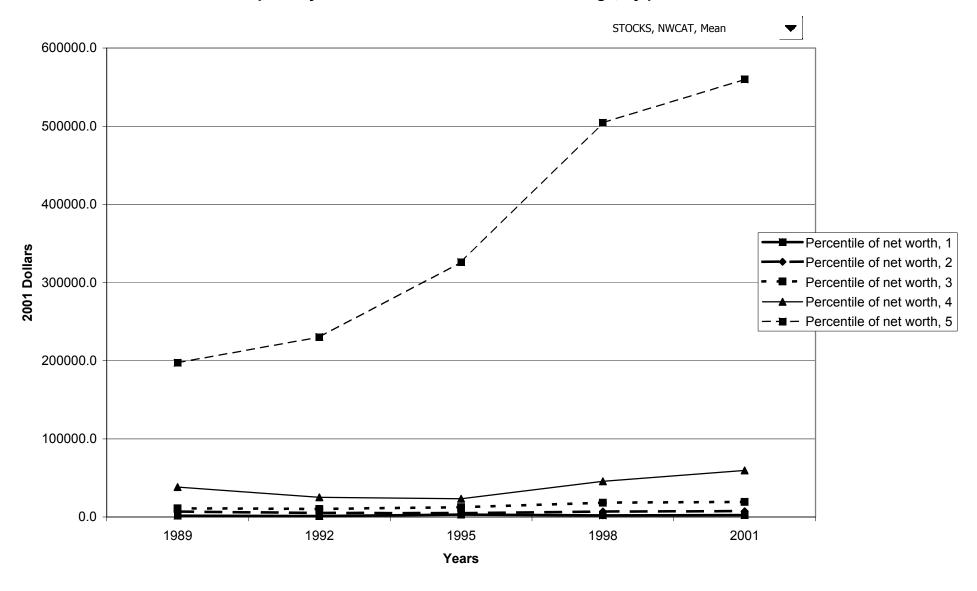

### Mean value of publicly traded stock for families with holdings, by percentile of net worth