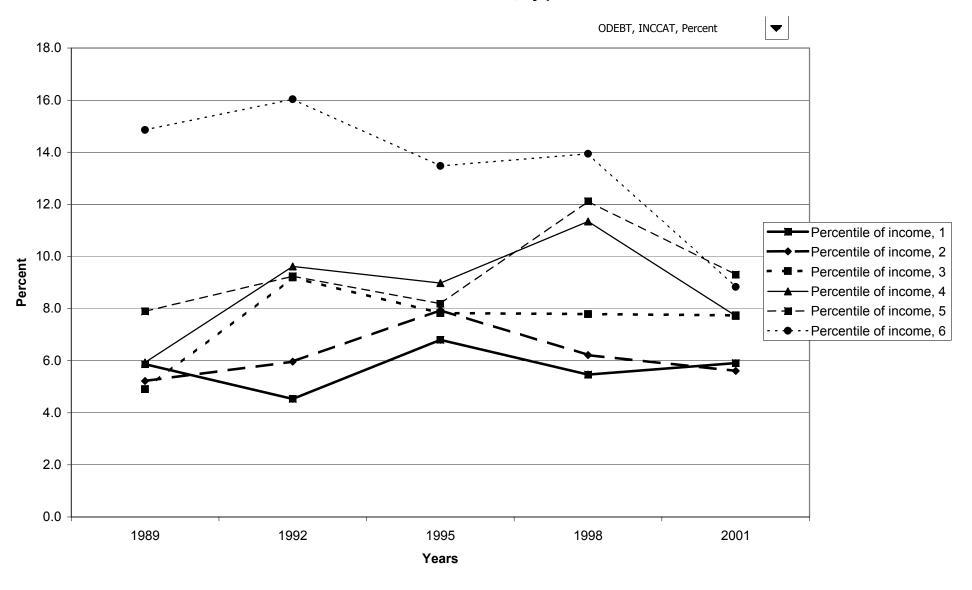

ces for families with holdings, by region



# Percent of families with credit card balances, by housing status



## Median value of credit card balances for families with holdings, by housing status



## Mean value of credit card balances for families with holdings, by housing status



#### Percent of families with credit card balances, by percentile of net worth



#### Median value of credit card balances for families with holdings, by percentile of net worth



#### Mean value of credit card balances for families with holdings, by percentile of net worth



#### Percent of families with other debt



## Median value of other debt for families with holdings



## Mean value of other debt for families with holdings



#### Percent of families with other debt, by percentile of income



#### Median value of other debt for families with holdings, by percentile of income



#### Mean value of other debt for families with holdings, by percentile of income



## Percent of families with other debt, by age of head



## Median value of other debt for families with holdings, by age of head



### Mean value of other debt for families with holdings, by age of head



### Percent of families with other debt, by education of head



### Median value of other debt for families with holdings, by education of head



### Mean value of other debt for families with holdings, by education of head



# Percent of families with other debt, by race of respondent



### Median value of other debt for families with holdings, by race of respondent



### Mean value of other debt for familie