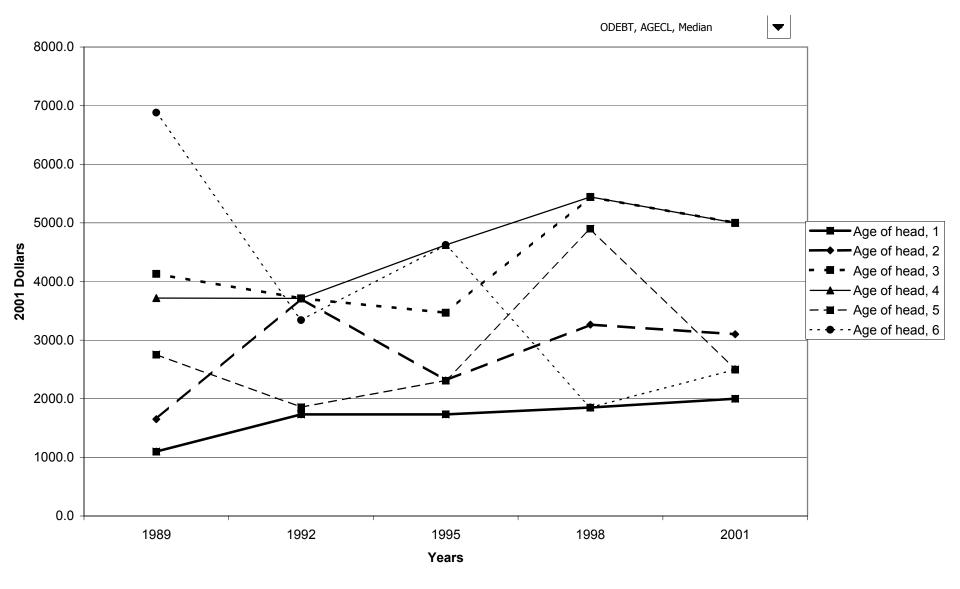

families with credit card balances, by percentile of net worth



#### Median value of credit card balances for families with holdings, by percentile of net worth



#### Mean value of credit card balances for families with holdings, by percentile of net worth



#### Percent of families with other debt



## Median value of other debt for families with holdings



## Mean value of other debt for families with holdings



#### Percent of families with other debt, by percentile of income



#### Median value of other debt for families with holdings, by percentile of income



#### Mean value of other debt for families with holdings, by percentile of income



## Percent of families with other debt, by age of head



## Median value of other debt for families with holdings, by age of head



### Mean value of other debt for families with holdings, by age of head



### Percent of families with other debt, by education of head



### Median value of other debt for families with holdings, by education of head



### Mean value of other debt for families with holdings, by education of head



# Percent of families with other debt, by race of respondent



### Median value of other debt for families with holdings, by race of respondent



### Mean value of other debt for families with holdings, by race of respondent



### Percent of families with other debt, by work status of head



### Median value of other debt for families with holdings, by work status of head



### Mean value of other debt for families with holdings, by work status of head



# Percent of families with ot