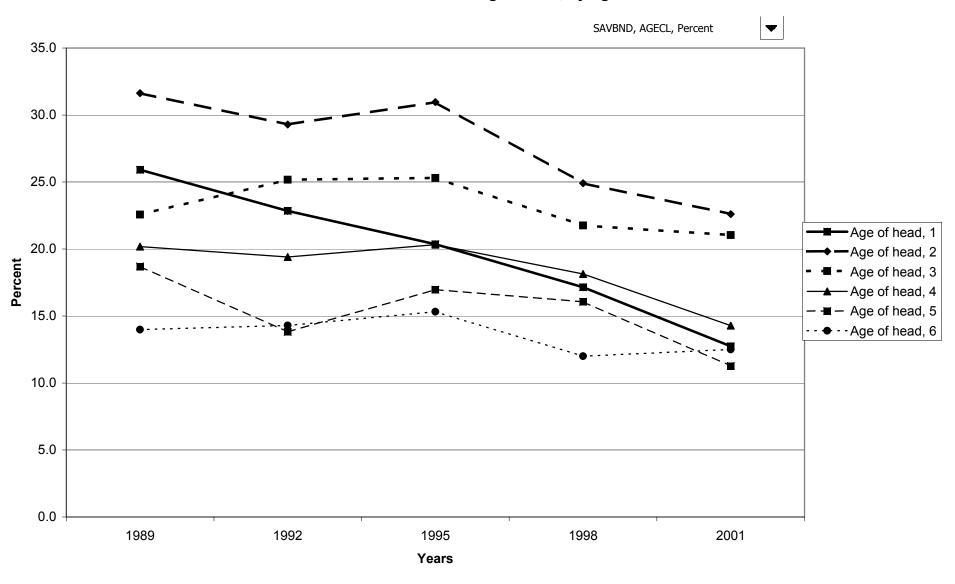

es with holdings, by housing status



### Percent of families with certificates of deposit, by percentile of net worth



### Median value of certificates of deposit for families with holdings, by percentile of net worth



#### Mean value of certificates of deposit for families with holdings, by percentile of net worth



## Percent of families with savings bonds



## Median value of savings bonds for families with holdings



## Mean value of savings bonds for families with holdings



### Percent of families with savings bonds, by percentile of income



## Median value of savings bonds for families with holdings, by percentile of income



### Mean value of savings bonds for families with holdings, by percentile of income



## Percent of families with savings bonds, by age of head



## Median value of savings bonds for families with holdings, by age of head



## Mean value of savings bonds for families with holdings, by age of head



## Percent of families with savings bonds, by education of head



### Median value of savings bonds for families with holdings, by education of head



## Mean value of savings bonds for families with holdings, by education of head



# Percent of families with savings bonds, by race of respondent



## Median value of savings bonds for families with holdings, by race of respondent



## Mean value of savings bonds for families with holdings, by race of respondent



## Percent of families with savings bonds, by work status of head



### Median value of savings bonds for families with holdings, by work status of head



### Mean val