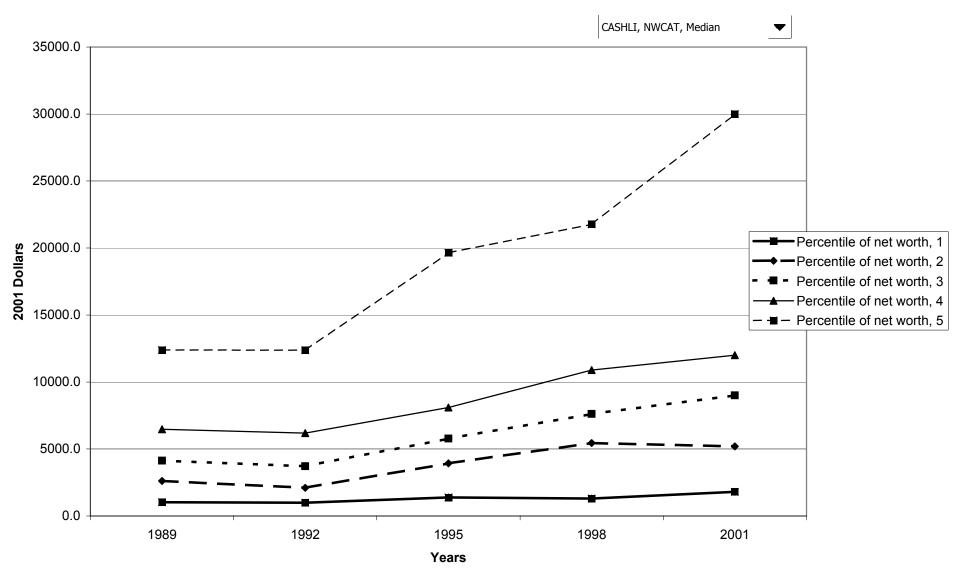

us of head



# Mean value of cash value life insurance for families with holdings, by work status of head



## Percent of families with cash value life insurance, by region



## Median value of cash value life insurance for families with holdings, by region



## Mean value of cash value life insurance for families with holdings, by region



### Percent of families with cash value life insurance, by housing status



## Median value of cash value life insurance for families with holdings, by housing status



### Mean value of cash value life insurance for families with holdings, by housing status



### Percent of families with cash value life insurance, by percentile of net worth



### Median value of cash value life insurance for families with holdings, by percentile of net worth



### Mean value of cash value life insurance for families with holdings, by percentile of net worth



# Percent of families with other managed assets



# Median value of other managed assets for families with holdings



# Mean value of other managed assets for families with holdings



#### Percent of families with other managed assets, by percentile of income



### Median value of other managed assets for families with holdings, by percentile of income



### Mean value of other managed assets for families with holdings, by percentile of income



# Percent of families with other managed assets, by age of head



### Median value of other managed assets for families with holdings, by age of head



### Mean value of other managed assets for families with holdings, by age of head



#