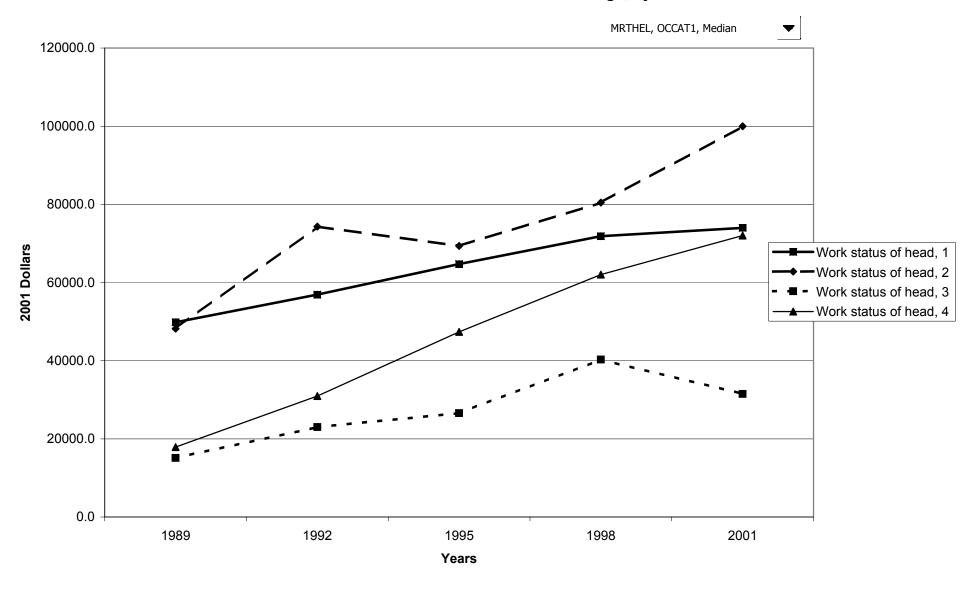

## Median value of before-tax family income for all families, by work status of head