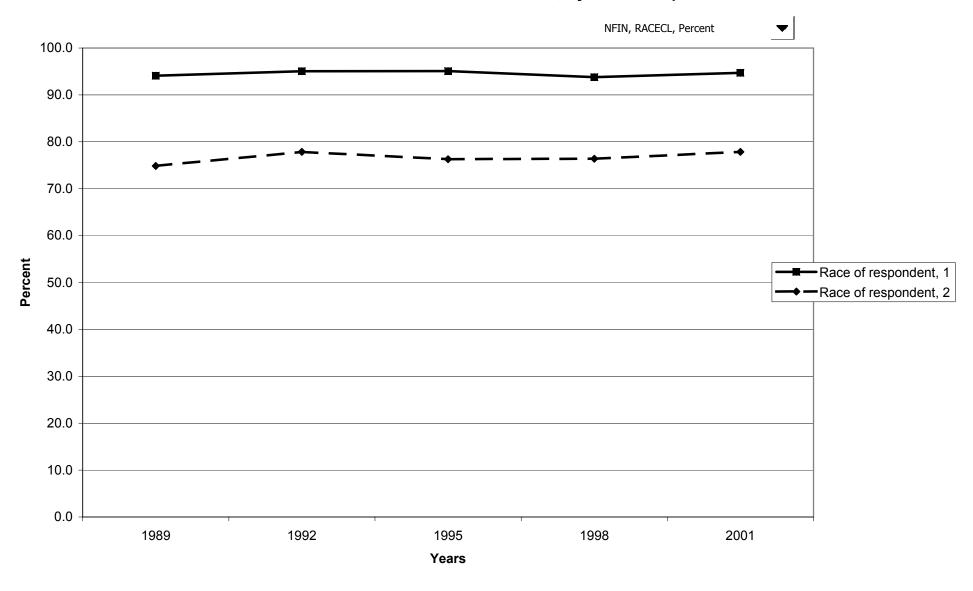

financial assets, by percentile of income



#### Median value of nonfinancial assets for families with holdings, by percentile of income



#### Mean value of nonfinancial assets for families with holdings, by percentile of income



# Percent of families with nonfinancial assets, by age of head



#### Median value of nonfinancial assets for families with holdings, by age of head



#### Mean value of nonfinancial assets for families with holdings, by age of head



# Percent of families with nonfinancial assets, by education of head



# Median value of nonfinancial assets for families with holdings, by education of head



#### Mean value of nonfinancial assets for families with holdings, by education of head



#### Percent of families with nonfinancial assets, by race of respondent



# Median value of nonfinancial assets for families with holdings, by race of respondent



#### Mean value of nonfinancial assets for families with holdings, by race of respondent



# Percent of families with nonfinancial assets, by work status of head



#### Median value of nonfinancial assets for families with holdings, by work status of head



#### Mean value of nonfinancial assets for families with holdings, by work status of head



# Percent of families with nonfinancial assets, by region



# Median value of nonfinancial assets for families with holdings, by region



# Mean value of nonfinancial assets for families with holdings, by region



# Percent of families with nonfinancial assets, by housing status



# Median value of nonfinancial assets for families with holdings, b