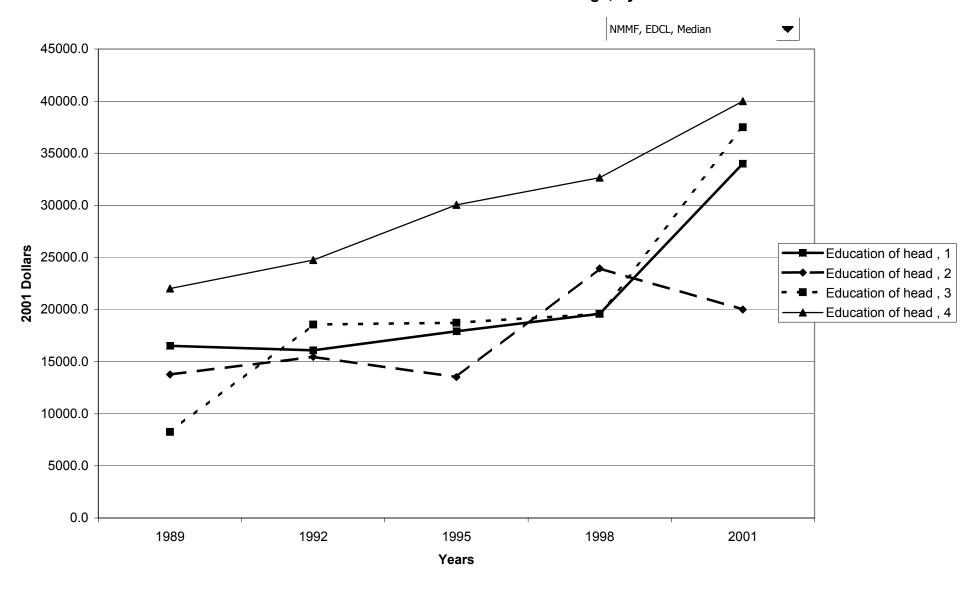

## Median value of before-tax family income for all families, by education of head