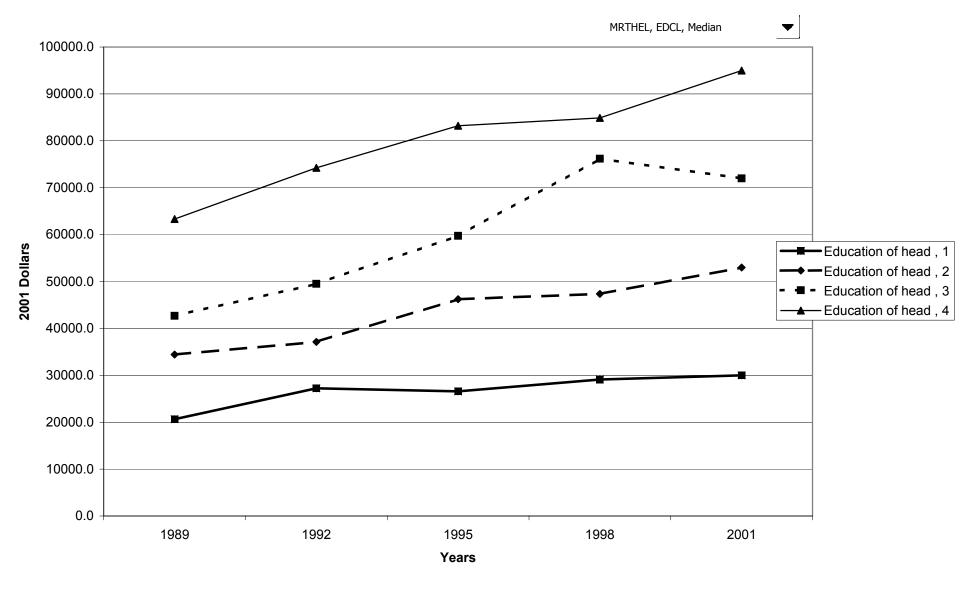

## Median value of before-tax family income for all families, by education of head