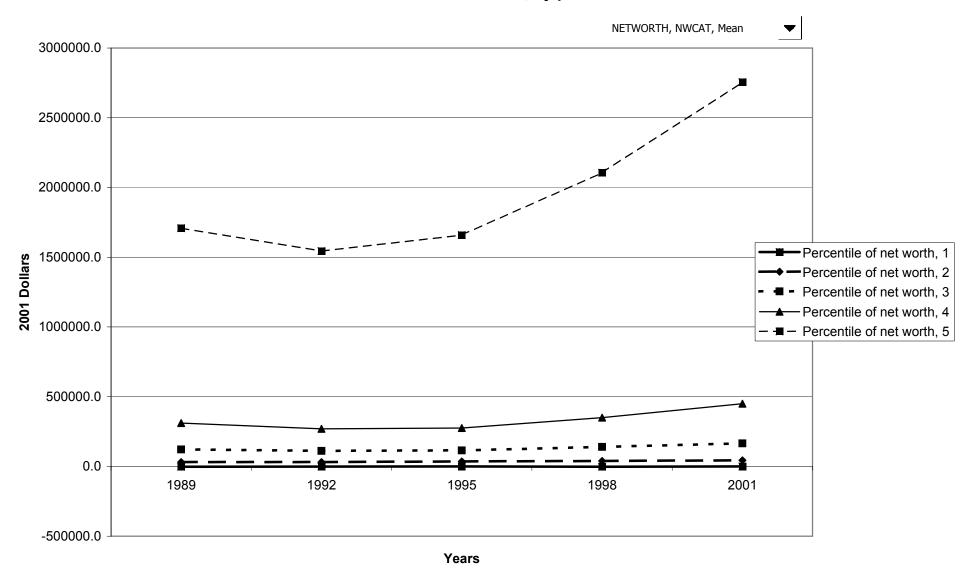

nt



## Percent of families with net worth, by work status of head



## Median value of net worth for all families, by work status of head



## Mean value of net worth for all families, by work status of head



# Percent of families with net worth, by region



## Median value of net worth for all families, by region



## Mean value of net worth for all families, by region



# Percent of families with net worth, by housing status



## Median value of net worth for all families, by housing status



## Mean value of net worth for all families, by housing status



## Percent of families with net worth, by percentile of net worth



#### Median value of net worth for all families, by percentile of net worth



#### Mean value of net worth for all families, by percentile of net worth



#### Percent of families with assets



## Median value of assets for families with holdings



## Mean value of assets for families with holdings



#### Percent of families with assets, by percentile of income



#### Median value of assets for families with holdings, by percentile of income



#### Mean value of assets for families with holdings, by percentile of income



## Percent of families with assets, by age of head



## Median value of assets for families with holdings, by age of head



#### Mean value of assets for families with holdings, by age of head



#### Percent of families with assets, by education of head



## Median value of assets for families with holdings, by education of head



## Mean value of assets for families with holdings, by education of head



# Per