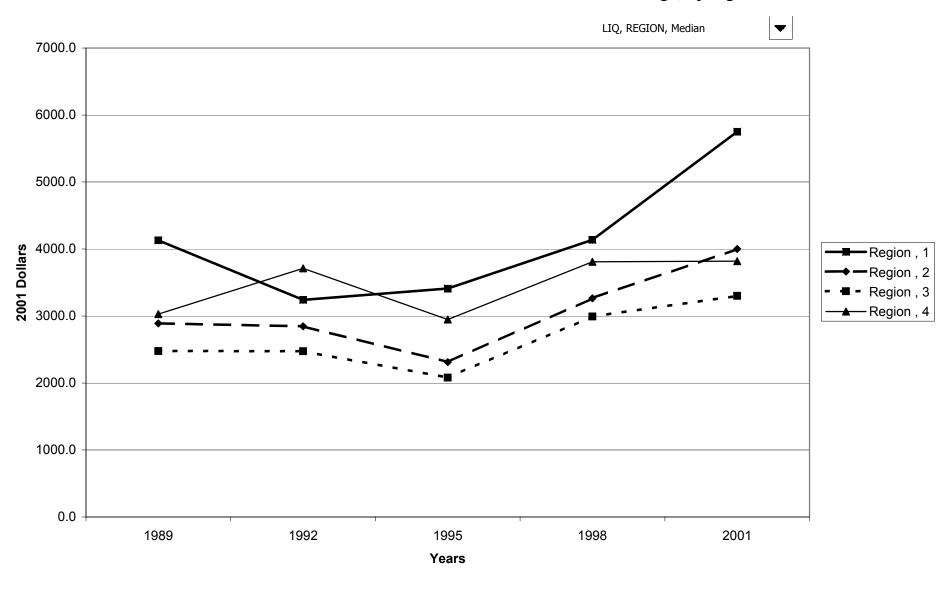

milies with holdings, by education of head



### Mean value of transaction accounts for families with holdings, by education of head



## Percent of families with transaction accounts, by race of respondent



## Median value of transaction accounts for families with holdings, by race of respondent



## Mean value of transaction accounts for families with holdings, by race of respondent



## Percent of families with transaction accounts, by work status of head



### Median value of transaction accounts for families with holdings, by work status of head



## Mean value of transaction accounts for families with holdings, by work status of head



# Percent of families with transaction accounts, by region



## Median value of transaction accounts for families with holdings, by region



## Mean value of transaction accounts for families with holdings, by region



## Percent of families with transaction accounts, by housing status



## Median value of transaction accounts for families with holdings, by housing status



## Mean value of transaction accounts for families with holdings, by housing status



### Percent of families with transaction accounts, by percentile of net worth



### Median value of transaction accounts for families with holdings, by percentile of net worth



### Mean value of transaction accounts for families with holdings, by percentile of net worth



# Percent of families with certificates of deposit



## Median value of certificates of deposit for families with holdings



## Mean value of certificates of deposit for families with holdings