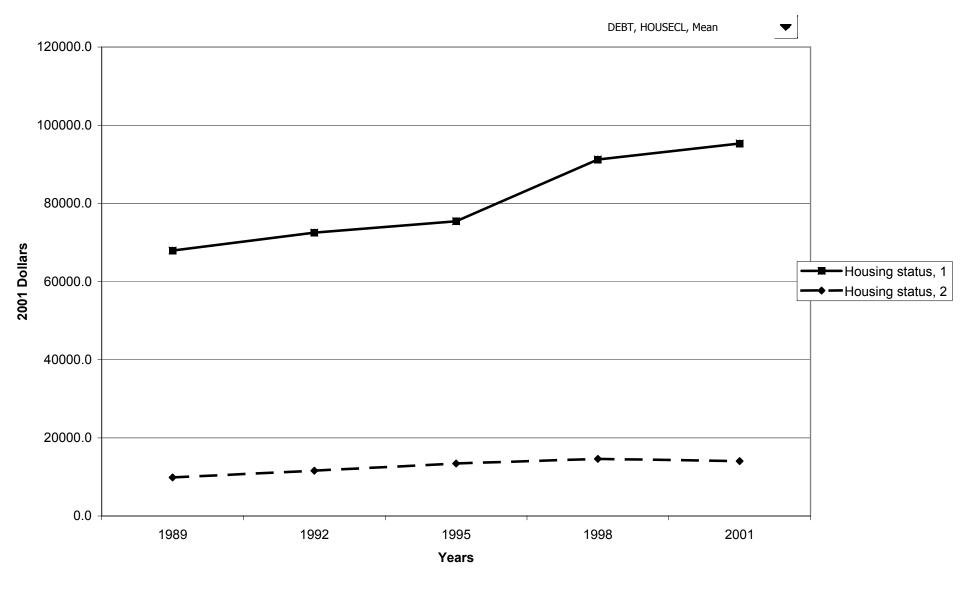

# Percent of families with debt, by race of respondent



## Median value of debt for families with holdings, by race of respondent



## Mean value of debt for families with holdings, by race of respondent



## Percent of families with debt, by work status of head



#### Median value of debt for families with holdings, by work status of head



## Mean value of debt for families with holdings, by work status of head



# Percent of families with debt, by region



# Median value of debt for families with holdings, by region



#### Mean value of debt for families with holdings, by region



# Percent of families with debt, by housing status



## Median value of debt for families with holdings, by housing status



# Mean value of debt for families with holdings, by housing status



## Percent of families with debt, by percentile of net worth



## Median value of debt for families with holdings, by percentile of net worth



## Mean value of debt for families with holdings, by percentile of net worth



#### Percent of families with home-secured debt



## Median value of home-secured debt for families with holdings



# Mean value of home-secured debt for families with holdings



## Percent of families with home-secured debt, by percentile of income



#### Median value of home-secured debt for families with holdings, by percentile of income



#### Mean value of home-secured debt for families with holdings, by percentile of income



# Percent of families with home-secured debt, by age of head



# Median value of home-secured debt for families with holdings, by