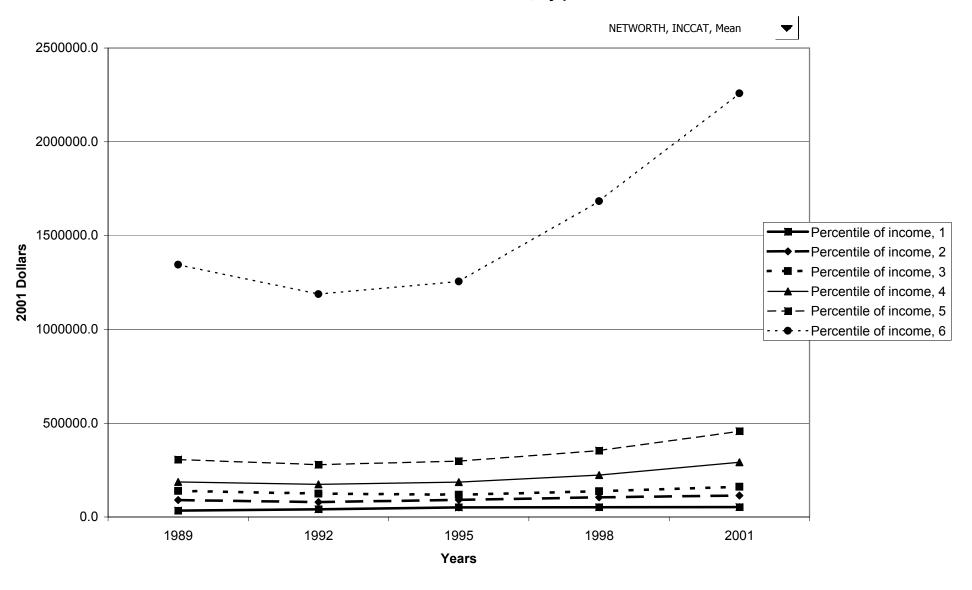

#### Mean value of before-tax family income for all families, by percentile of net worth