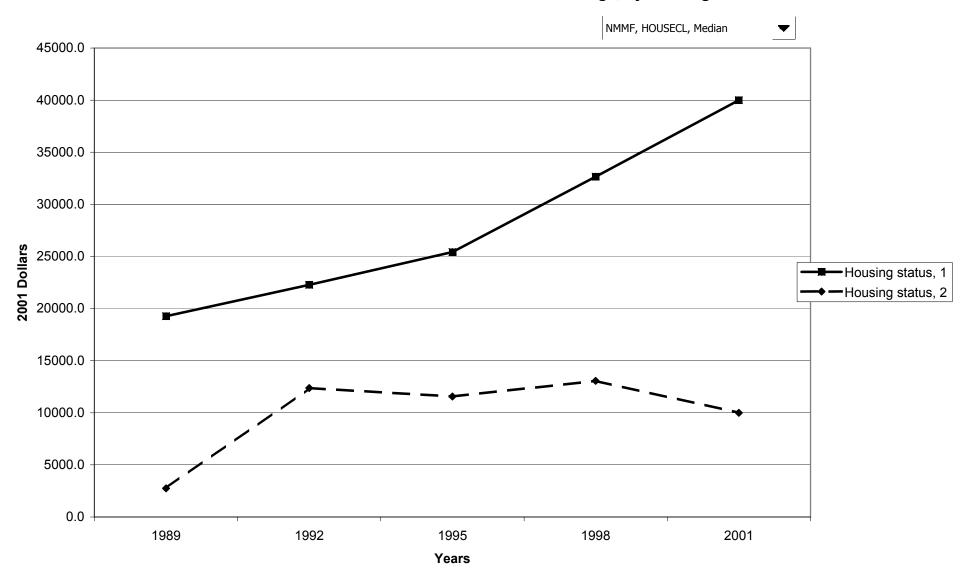

milies with mutual funds, by race of respondent



## Median value of mutual funds for families with holdings, by race of respondent



## Mean value of mutual funds for families with holdings, by race of respondent



## Percent of families with mutual funds, by work status of head



#### Median value of mutual funds for families with holdings, by work status of head



#### Mean value of mutual funds for families with holdings, by work status of head



# Percent of families with mutual funds, by region



## Median value of mutual funds for families with holdings, by region



## Mean value of mutual funds for families with holdings, by region



# Percent of families with mutual funds, by housing status



## Median value of mutual funds for families with holdings, by housing status



## Mean value of mutual funds for families with holdings, by housing status



## Percent of families with mutual funds, by percentile of net worth



#### Median value of mutual funds for families with holdings, by percentile of net worth



#### Mean value of mutual funds for families with holdings, by percentile of net worth



#### Percent of families with retirement accounts



## Median value of retirement accounts for families with holdings



## Mean value of retirement accounts for families with holdings



#### Percent of families with retirement accounts, by percentile of income



#### Median value of retirement accounts for families with holdings, by percentile of income



#### Mean value of retirement accounts for families with holdings, by percentile of income



## Perce