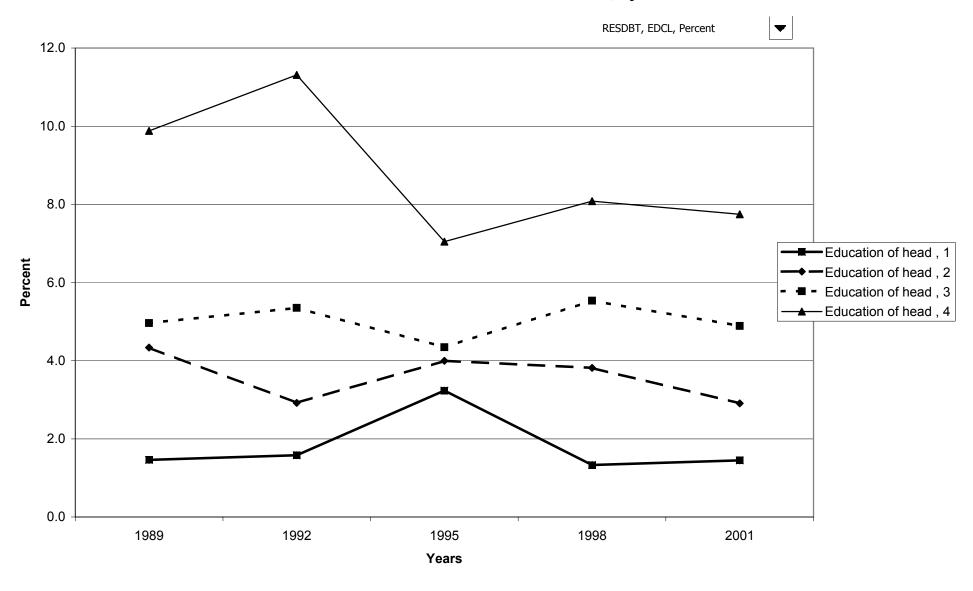

ial real estate debt for families with holdings



## Mean value of other residential real estate debt for families with holdings



## Percent of families with other residential real estate debt, by percentile of income



# Median value of other residential real estate debt for families with holdings, by percentile of



#### Mean value of other residential real estate debt for families with holdings, by percentile of income



## Percent of families with other residential real estate debt, by age of head



## Median value of other residential real estate debt for families with holdings, by age of head



## Mean value of other residential real estate debt for families with holdings, by age of head



## Percent of families with other residential real estate debt, by education of head



## Median value of other residential real estate debt for families with holdings, by education of head



## Mean value of other residential real estate debt for families with holdings, by education of head



# Percent of families with other residential real estate debt, by race of respondent



# Median value of other residential real estate debt for families with holdings, by race of respondent



# Mean value of other residential real estate debt for families with holdings, by race of respondent



# Percent of families with other residential real estate debt, by work status of head



## Median value of other residential real estate debt for families with holdings, by work status of head



## Mean value of other residential real estate debt for families with holdings, by work statu