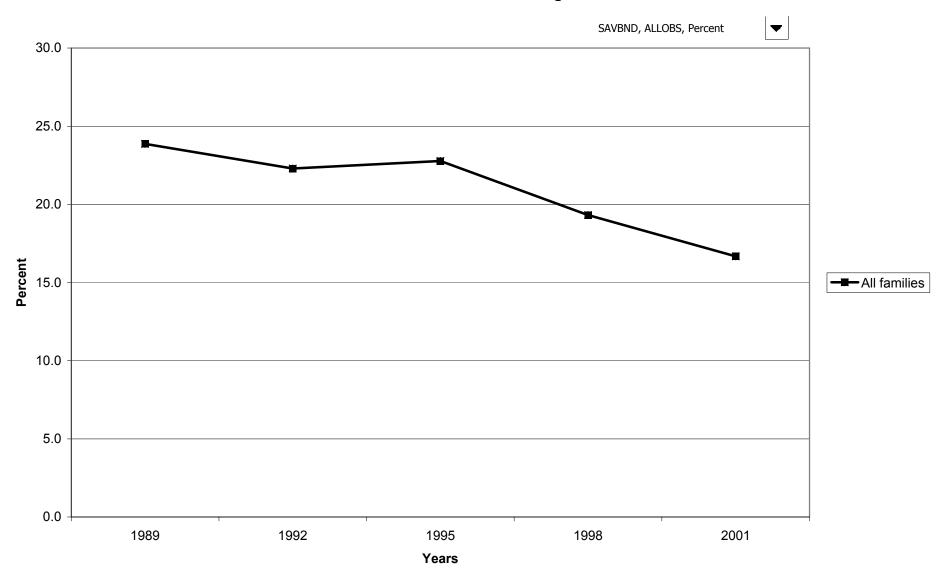

lies with certificates of deposit, by region



## Median value of certificates of deposit for families with holdings, by region



## Mean value of certificates of deposit for families with holdings, by region



## Percent of families with certificates of deposit, by housing status



## Median value of certificates of deposit for families with holdings, by housing status



## Mean value of certificates of deposit for families with holdings, by housing status



### Percent of families with certificates of deposit, by percentile of net worth



### Median value of certificates of deposit for families with holdings, by percentile of net worth



#### Mean value of certificates of deposit for families with holdings, by percentile of net worth



## Percent of families with savings bonds



## Median value of savings bonds for families with holdings



## Mean value of savings bonds for families with holdings



### Percent of families with savings bonds, by percentile of income



## Median value of savings bonds for families with holdings, by percentile of income



### Mean value of savings bonds for families with holdings, by percentile of income



## Percent of families with savings bonds, by age of head



## Median value of savings bonds for families with holdings, by age of head



## Mean value of savings bonds for families with holdings, by age of head



## Percent of families with savings bonds, by education of head



### Median value of savings bonds for families with holdings, by education of head



## Mean value of savings bonds for families with holdings,