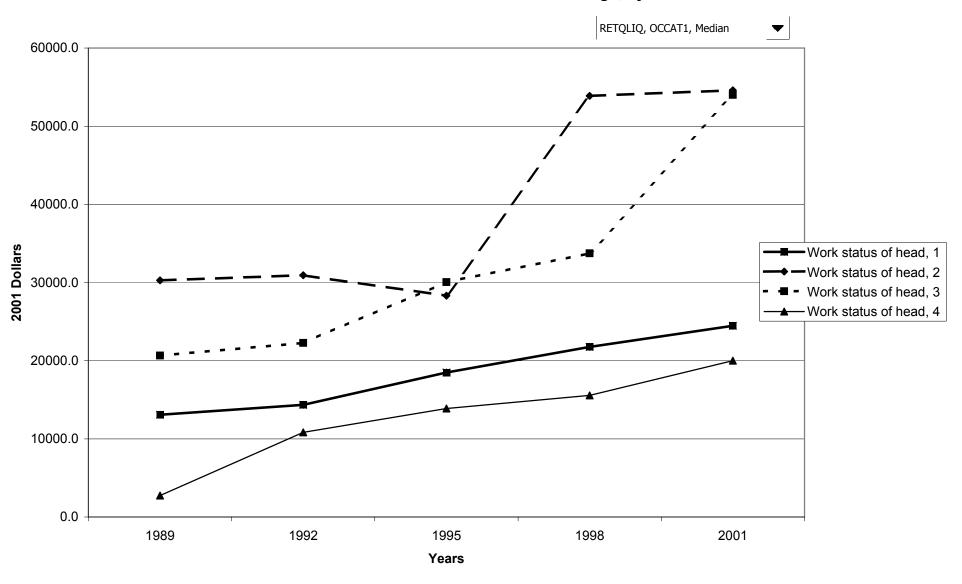

## Median value of before-tax family income for all families, by work status of head