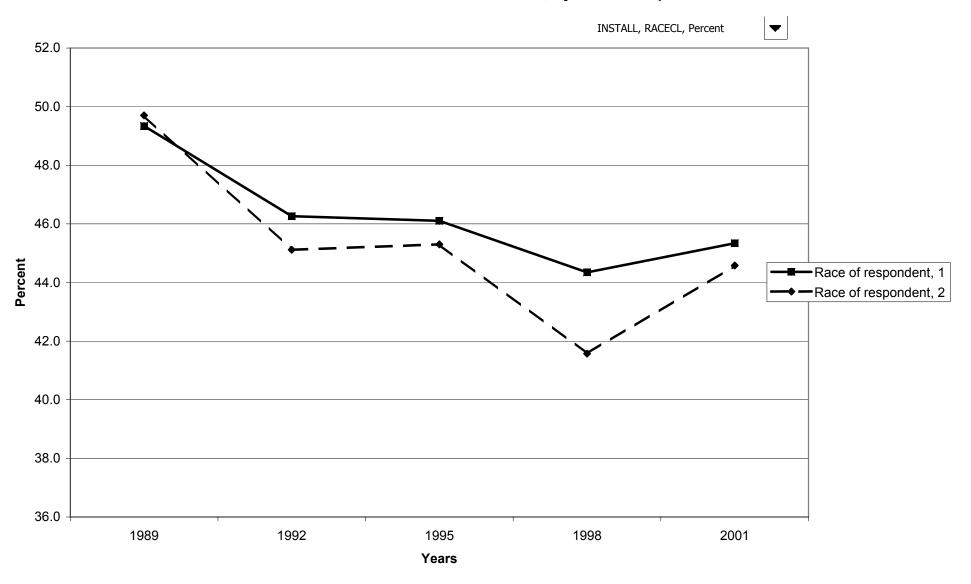

## Percent of families with installment loans, by percentile of income



## Median value of installment loans for families with holdings, by percentile of income



## Mean value of installment loans for families with holdings, by percentile of income



# Percent of families with installment loans, by age of head



## Median value of installment loans for families with holdings, by age of head



# Mean value of installment loans for families with holdings, by age of head



# Percent of families with installment loans, by education of head



# Median value of installment loans for families with holdings, by education of head



# Mean value of installment loans for families with holdings, by education of head



# Percent of families with installment loans, by race of respondent



## Median value of installment loans for families with holdings, by race of respondent



# Mean value of installment loans for families with holdings, by race of respondent



# Percent of families with installment loans, by work status of head



# Median value of installment loans for families with holdings, by work status of head



## Mean value of installment loans for families with holdings, by work status of head



## Percent of families with installment loans, by region



## Median value of installment loans for families with holdings, by region



#### Mean value of installment loans for families with holdings, by region



# Percent of families with installment loans, by housing status



## Median value of installment loans for families with holdings, by housing status



#