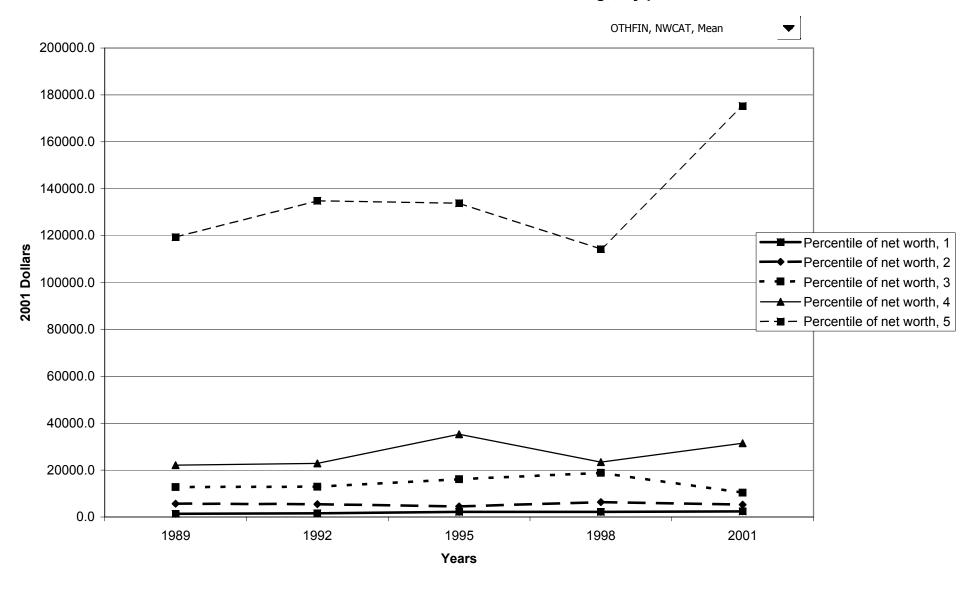

#### Mean value of before-tax family income for all families, by percentile of net worth