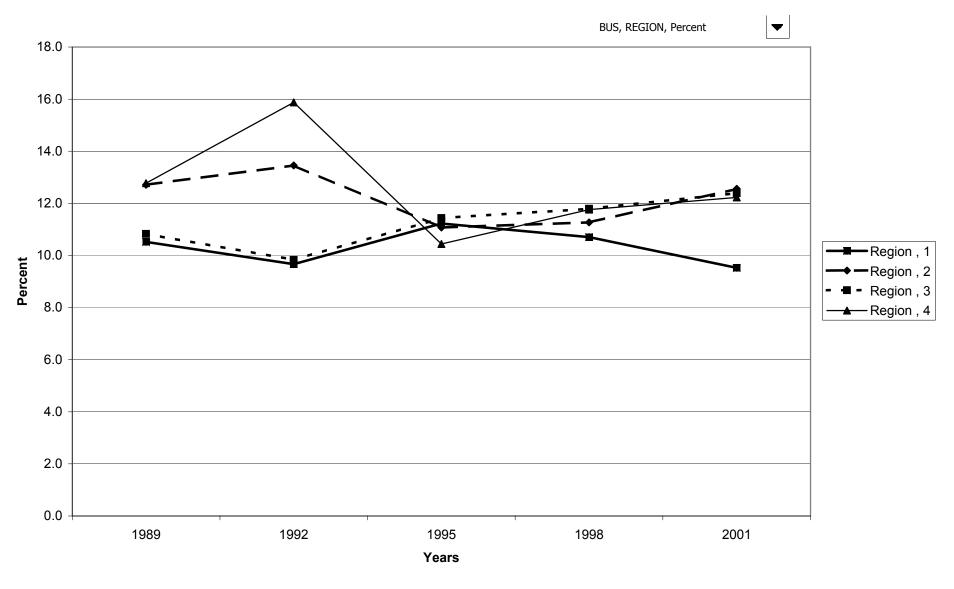

### Percent of families with business equity, by education of head



### Median value of business equity for families with holdings, by education of head



### Mean value of business equity for families with holdings, by education of head



### Percent of families with business equity, by race of respondent



### Median value of business equity for families with holdings, by race of respondent



### Mean value of business equity for families with holdings, by race of respondent



### Percent of families with business equity, by work status of head



### Median value of business equity for families with holdings, by work status of head



### Mean value of business equity for families with holdings, by work status of head



### Percent of families with business equity, by region



### Median value of business equity for families with holdings, by region



### Mean value of business equity for families with holdings, by region



### Percent of families with business equity, by housing status



### Median value of business equity for families with holdings, by housing status



### Mean value of business equity for families with holdings, by housing status



### Percent of families with business equity, by percentile of net worth



### Median value of business equity for families with holdings, by percentile of net worth



### Mean value of business equity for families with holdings, by percentile of net worth



#### Percent of families with other nonfinancial assets



### Median value of other nonfinancial assets for families with holdings



### Mean value