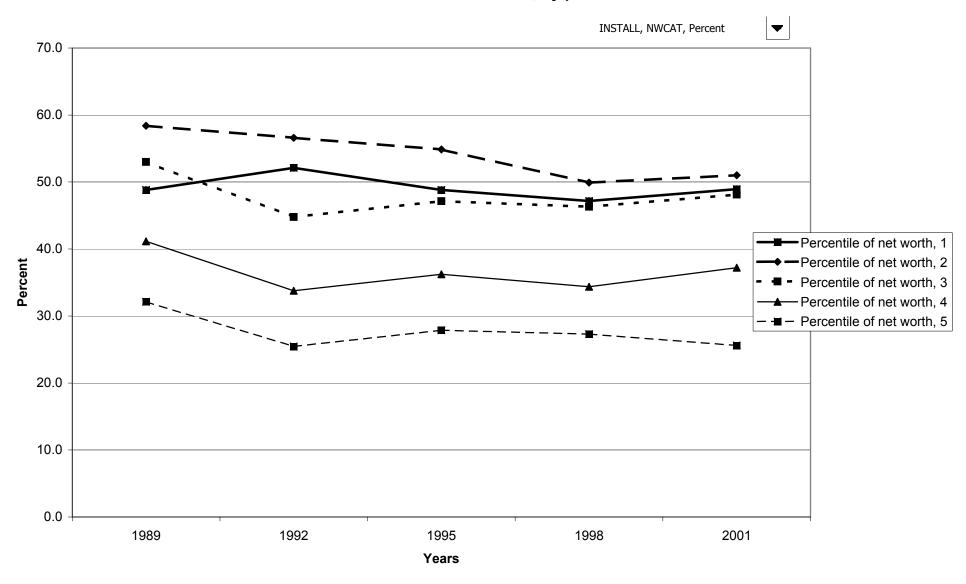

## Percent of families with before-tax family income, by percentile of net worth