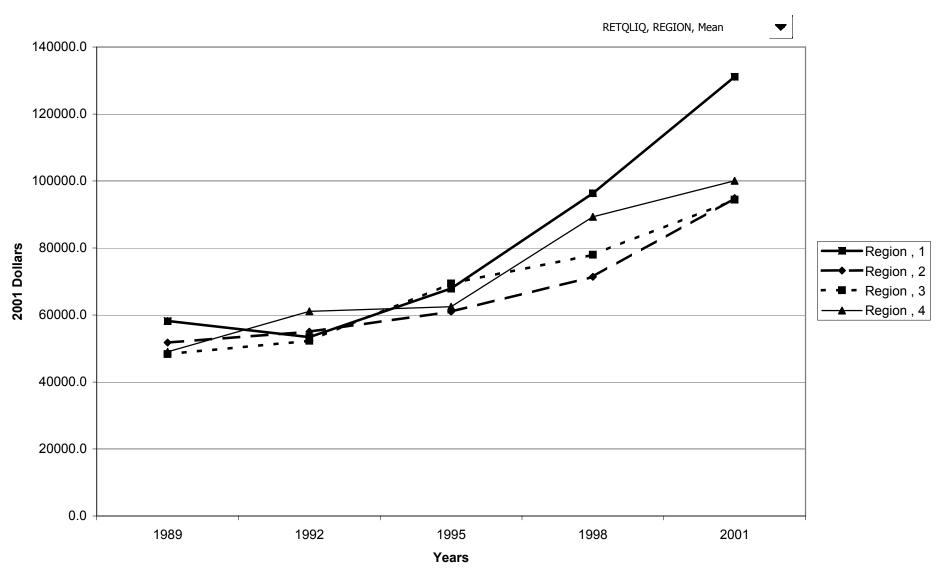

ent accounts for families with holdings, by education of head



## Percent of families with retirement accounts, by race of respondent



## Median value of retirement accounts for families with holdings, by race of respondent



## Mean value of retirement accounts for families with holdings, by race of respondent



## Percent of families with retirement accounts, by work status of head



#### Median value of retirement accounts for families with holdings, by work status of head



## Mean value of retirement accounts for families with holdings, by work status of head



## Percent of families with retirement accounts, by region



## Median value of retirement accounts for families with holdings, by region



## Mean value of retirement accounts for families with holdings, by region



# Percent of families with retirement accounts, by housing status



## Median value of retirement accounts for families with holdings, by housing status



# Mean value of retirement accounts for families with holdings, by housing status



#### Percent of families with retirement accounts, by percentile of net worth



### Median value of retirement accounts for families with holdings, by percentile of net worth



#### Mean value of retirement accounts for families with holdings, by percentile of net worth



#### Percent of families with cash value life insurance



## Median value of cash value life insurance for families with holdings



# Mean value of cash value life insurance for families with holdings



### Percent of families with cash value life insurance, by percentile of i