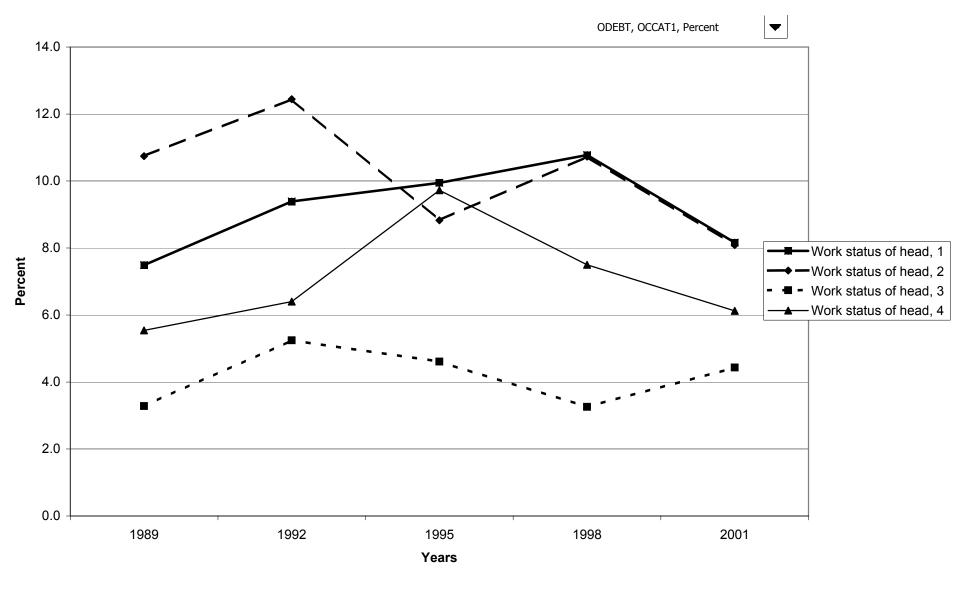

other debt for families with holdings, by percentile of income



## Percent of families with other debt, by age of head



## Median value of other debt for families with holdings, by age of head



### Mean value of other debt for families with holdings, by age of head



### Percent of families with other debt, by education of head



### Median value of other debt for families with holdings, by education of head



### Mean value of other debt for families with holdings, by education of head



# Percent of families with other debt, by race of respondent



### Median value of other debt for families with holdings, by race of respondent



### Mean value of other debt for families with holdings, by race of respondent



### Percent of families with other debt, by work status of head



### Median value of other debt for families with holdings, by work status of head



### Mean value of other debt for families with holdings, by work status of head



# Percent of families with other debt, by region



### Median value of other debt for families with holdings, by region



### Mean value of other debt for families with holdings, by region



# Percent of families with other debt, by housing status



### Median value of other debt for families with holdings, by housing status



### Mean value of other debt for families with holdings, by housing status



### Percent of families with other debt, by percentile of net worth



#### Median value of other debt for families with holdings, by percentile of net worth



### Mean value of other debt for families with holdings,