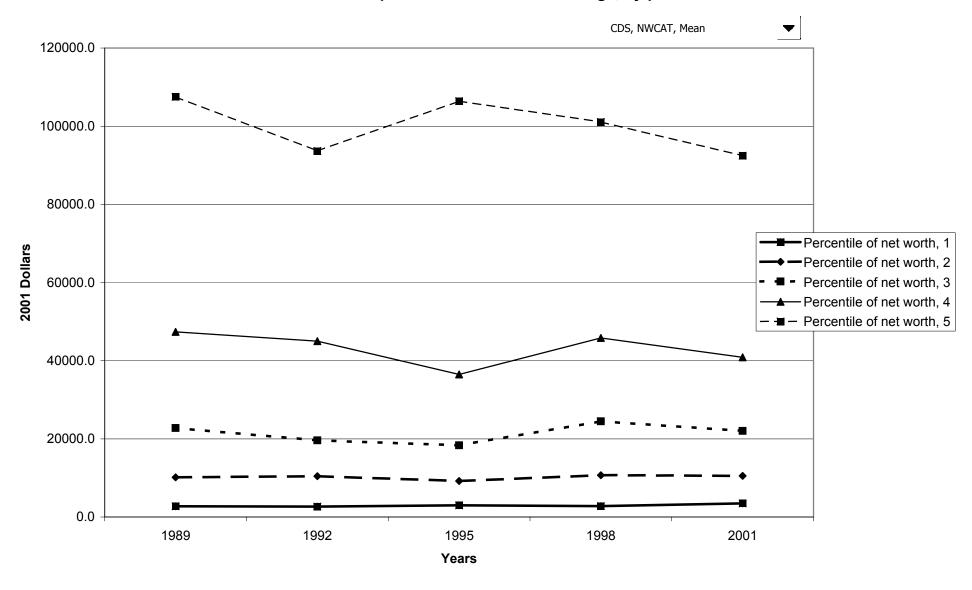

by work status of head



## Percent of families with certificates of deposit, by region



## Median value of certificates of deposit for families with holdings, by region



## Mean value of certificates of deposit for families with holdings, by region



## Percent of families with certificates of deposit, by housing status



## Median value of certificates of deposit for families with holdings, by housing status



## Mean value of certificates of deposit for families with holdings, by housing status



### Percent of families with certificates of deposit, by percentile of net worth



### Median value of certificates of deposit for families with holdings, by percentile of net worth



#### Mean value of certificates of deposit for families with holdings, by percentile of net worth



## Percent of families with savings bonds



## Median value of savings bonds for families with holdings



## Mean value of savings bonds for families with holdings



### Percent of families with savings bonds, by percentile of income



## Median value of savings bonds for families with holdings, by percentile of income



### Mean value of savings bonds for families with holdings, by percentile of income



## Percent of families with savings bonds, by age of head



## Median value of savings bonds for families with holdings, by age of head



## Mean value of savings bonds for families with holdings, by age of head



## Percent of families with savings bonds, by education of head



### Median value of savings bonds for families with holdings, by education of head



## Mean value