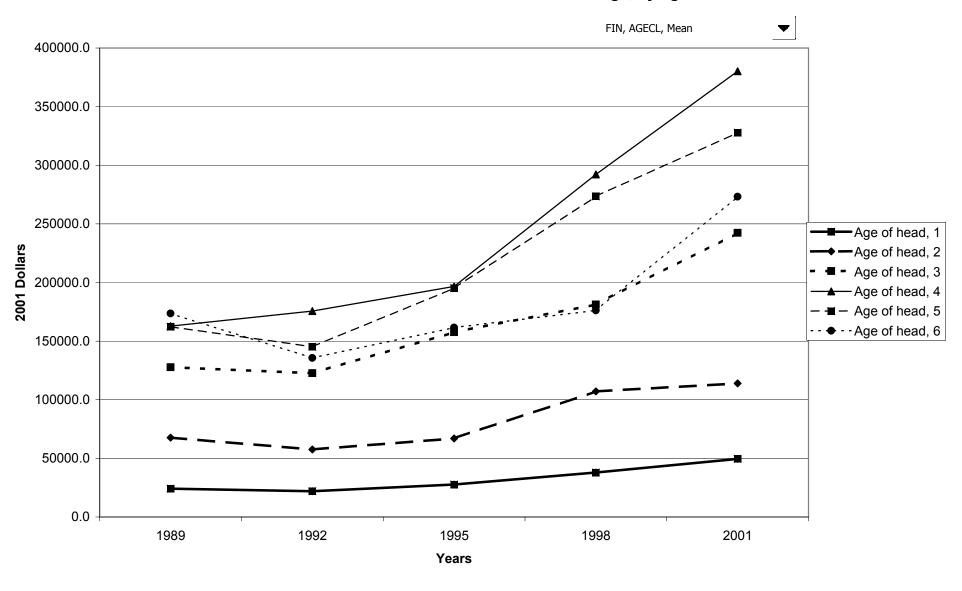

families with holdings, by percentile of net worth



## Mean value of assets for families with holdings, by percentile of net worth



#### Percent of families with financial assets



## Median value of financial assets for families with holdings



## Mean value of financial assets for families with holdings



## Percent of families with financial assets, by percentile of income



#### Median value of financial assets for families with holdings, by percentile of income



#### Mean value of financial assets for families with holdings, by percentile of income



## Percent of families with financial assets, by age of head



## Median value of financial assets for families with holdings, by age of head



#### Mean value of financial assets for families with holdings, by age of head



## Percent of families with financial assets, by education of head



#### Median value of financial assets for families with holdings, by education of head



#### Mean value of financial assets for families with holdings, by education of head



# Percent of families with financial assets, by race of respondent



## Median value of financial assets for families with holdings, by race of respondent



#### Mean value of financial assets for families with holdings, by race of respondent



#### Percent of families with financial assets, by work status of head



#### Median value of financial assets for families with holdings, by work status of head



## Mean value of financial assets for families with holdings, by work status of head



# Percent of families with financial assets, by