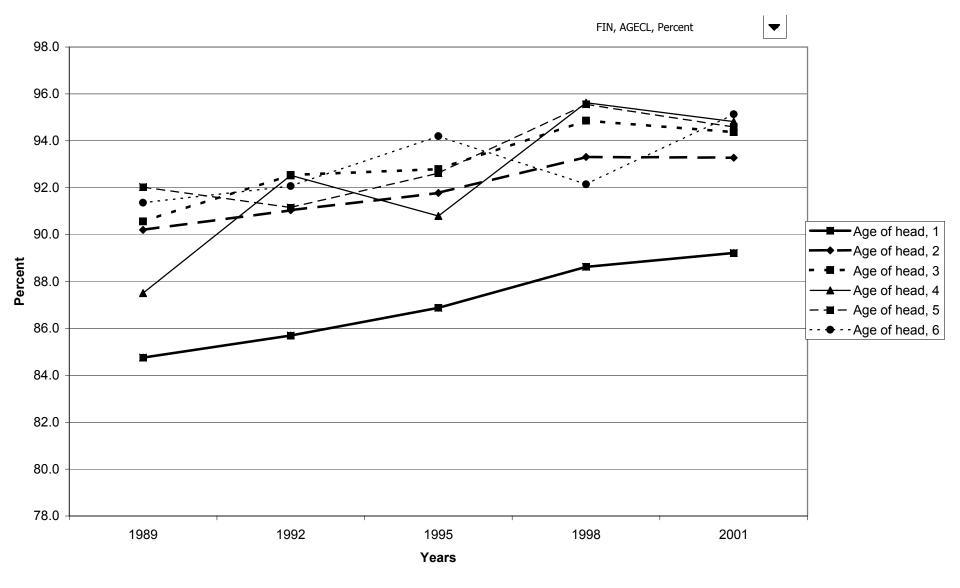

n value of assets for families with holdings, by housing status



## Percent of families with assets, by percentile of net worth



#### Median value of assets for families with holdings, by percentile of net worth



## Mean value of assets for families with holdings, by percentile of net worth



#### Percent of families with financial assets



## Median value of financial assets for families with holdings



## Mean value of financial assets for families with holdings



## Percent of families with financial assets, by percentile of income



#### Median value of financial assets for families with holdings, by percentile of income



#### Mean value of financial assets for families with holdings, by percentile of income



## Percent of families with financial assets, by age of head



## Median value of financial assets for families with holdings, by age of head



#### Mean value of financial assets for families with holdings, by age of head



## Percent of families with financial assets, by education of head



#### Median value of financial assets for families with holdings, by education of head



#### Mean value of financial assets for families with holdings, by education of head



# Percent of families with financial assets, by race of respondent



## Median value of financial assets for families with holdings, by race of respondent



#### Mean value of financial assets for families with holdings, by race of respondent



#### Percent of families with financial assets, by work status of head



#### Median value of financial assets for families with holdings