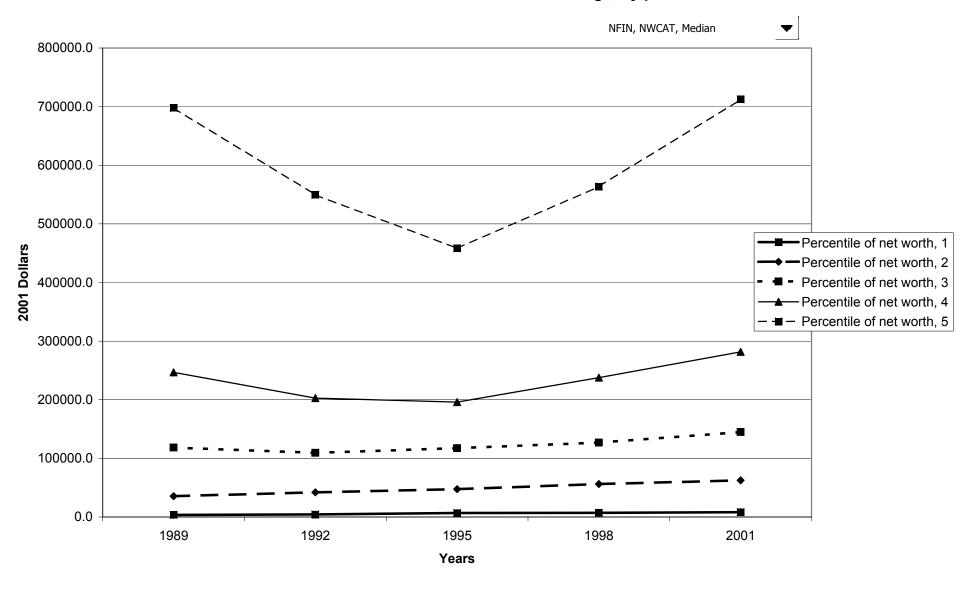

#### Median value of before-tax family income for all families, by percentile of net worth