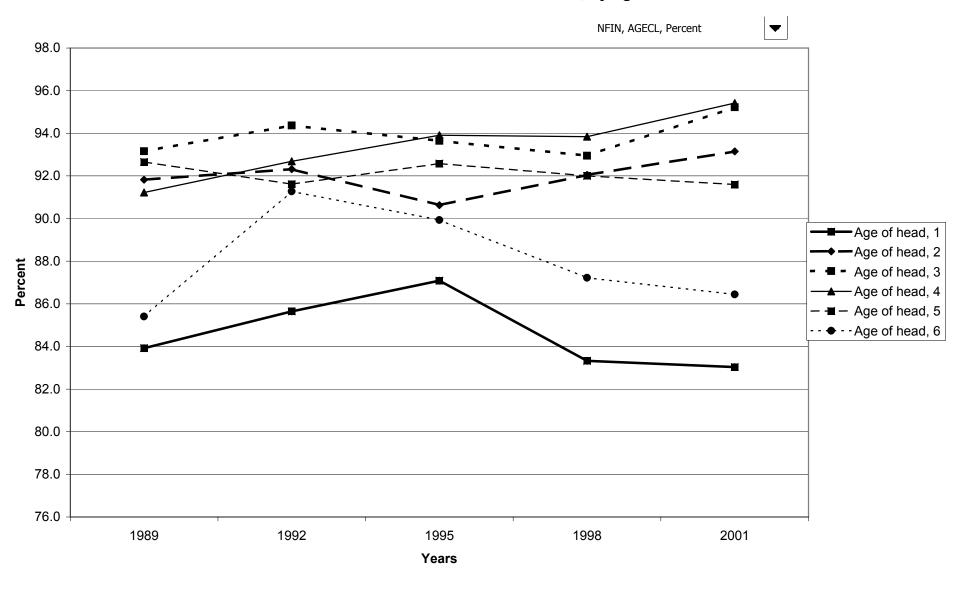

stock holdings, direct or indirect, by percentile of net worth



# Median value of stock holdings, direct or indirect for families with holdings, by percentile of net



# Mean value of stock holdings, direct or indirect for families with holdings, by percentile of net worth



#### Percent of families with nonfinancial assets



# Median value of nonfinancial assets for families with holdings



# Mean value of nonfinancial assets for families with holdings



#### Percent of families with nonfinancial assets, by percentile of income



#### Median value of nonfinancial assets for families with holdings, by percentile of income



#### Mean value of nonfinancial assets for families with holdings, by percentile of income



# Percent of families with nonfinancial assets, by age of head



#### Median value of nonfinancial assets for families with holdings, by age of head



#### Mean value of nonfinancial assets for families with holdings, by age of head



# Percent of families with nonfinancial assets, by education of head



# Median value of nonfinancial assets for families with holdings, by education of head



#### Mean value of nonfinancial assets for families with holdings, by education of head



#### Percent of families with nonfinancial assets, by race of respondent



# Median value of nonfinancial assets for families with holdings, by race of respondent



#### Mean value of nonfinancial assets for families with holdings, by race of respondent



# Percent of families with nonfinancial assets, by work status of head



#### Median value of nonfinancial assets