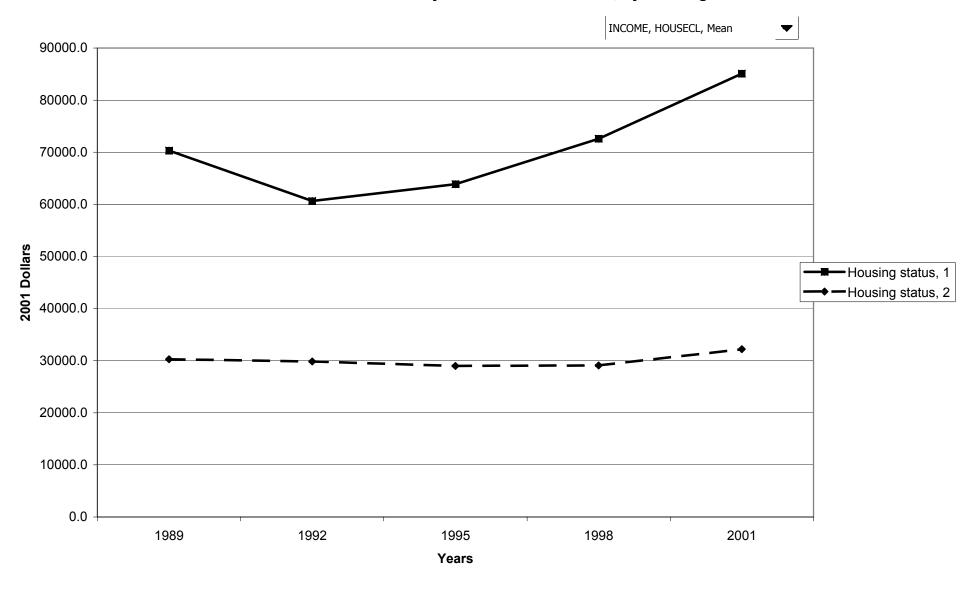

ent



#### Mean value of before-tax family income for all families, by race of respondent



## Percent of families with before-tax family income, by work status of head



## Median value of before-tax family income for all families, by work status of head



## Mean value of before-tax family income for all families, by work status of head



## Percent of families with before-tax family income, by region



## Median value of before-tax family income for all families, by region



## Mean value of before-tax family income for all families, by region



## Percent of families with before-tax family income, by housing status



## Median value of before-tax family income for all families, by housing status



## Mean value of before-tax family income for all families, by housing status



## Percent of families with before-tax family income, by percentile of net worth



#### Median value of before-tax family income for all families, by percentile of net worth



#### Mean value of before-tax family income for all families, by percentile of net worth



#### Percent of families with net worth



#### Median value of net worth for all families



#### Mean value of net worth for all families



#### Percent of families with net worth, by percentile of income



#### Median value of net worth for all families, by percentile of income



## Mean value of net worth for all families, by percentile of income



## Percent of families with net worth, by age of head



## Median value of net worth for all families, by age of head



## Mean value of net worth for all families, by