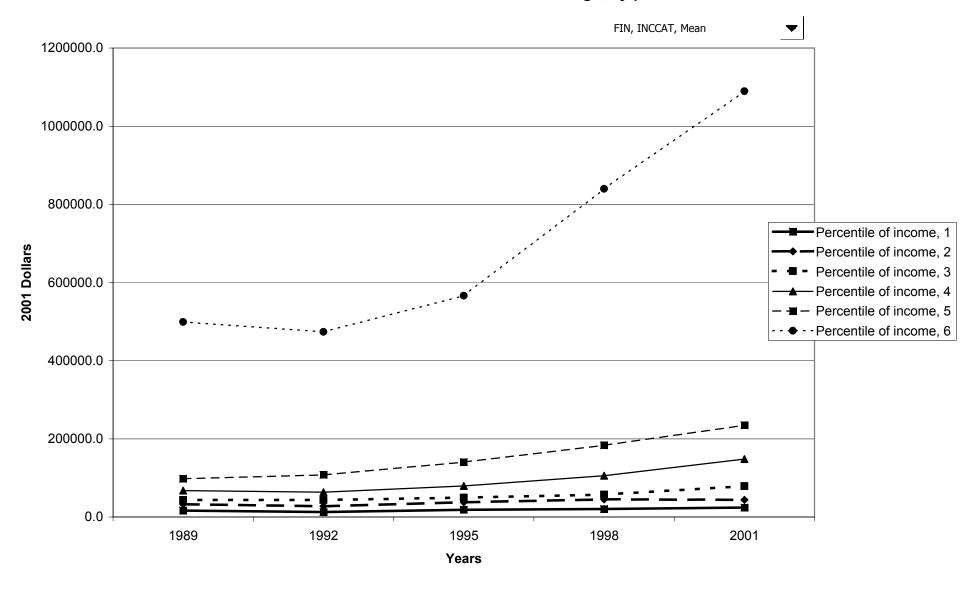

#### Mean value of before-tax family income for all families, by percentile of income