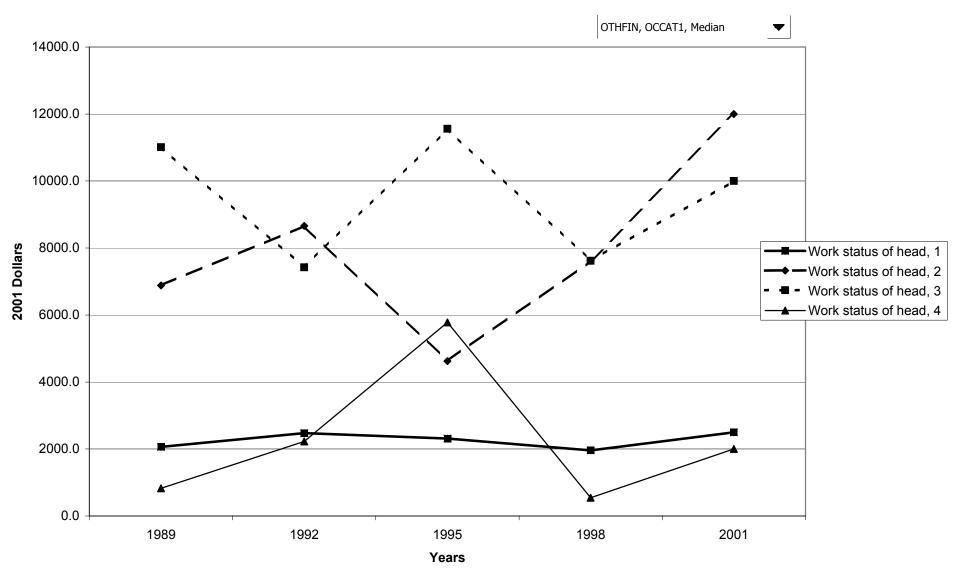

# Median value of other financial assets for families with holdings, by work status of head