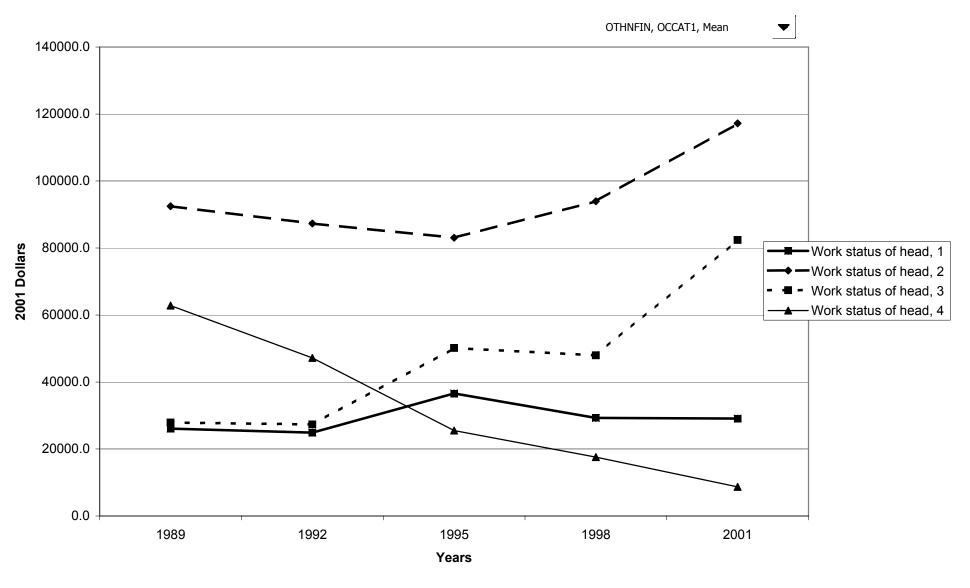

### Mean value of other financial assets for families with holdings, by work status of head