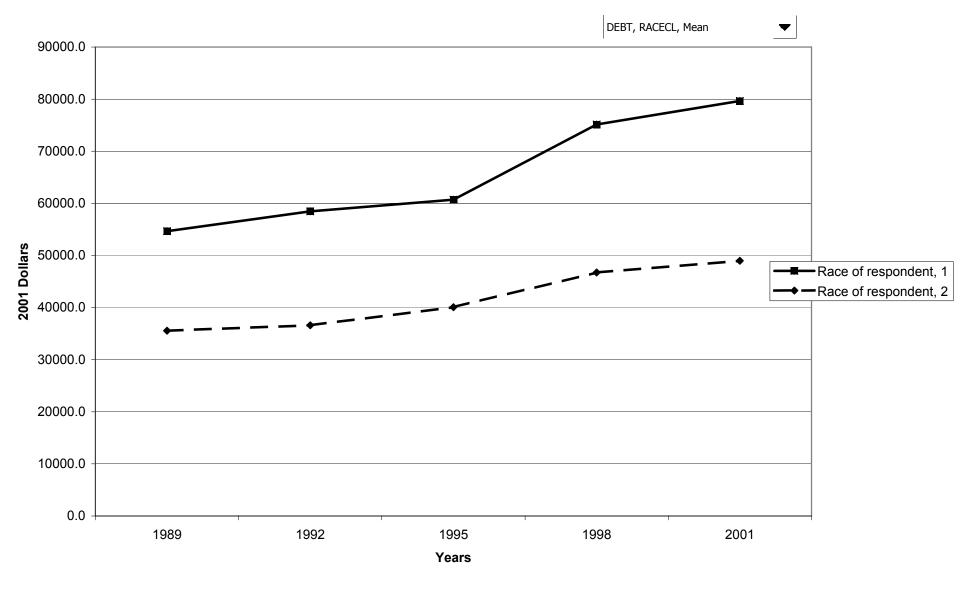

ith debt, by percentile of income



# Median value of debt for families with holdings, by percentile of income



## Mean value of debt for families with holdings, by percentile of income



#### Percent of families with debt, by age of head



## Median value of debt for families with holdings, by age of head



## Mean value of debt for families with holdings, by age of head



## Percent of families with debt, by education of head



## Median value of debt for families with holdings, by education of head



## Mean value of debt for families with holdings, by education of head



# Percent of families with debt, by race of respondent



## Median value of debt for families with holdings, by race of respondent



## Mean value of debt for families with holdings, by race of respondent



## Percent of families with debt, by work status of head



#### Median value of debt for families with holdings, by work status of head



## Mean value of debt for families with holdings, by work status of head



# Percent of families with debt, by region



# Median value of debt for families with holdings, by region



#### Mean value of debt for families with holdings, by region



# Percent of families with debt, by housing status



## Median value of debt for families with holdings, by housing status



# Mean value of debt for families with holdings, by housing status



## Percent of families with debt, by percentile of net worth



## Median value of debt for families with holdings, by percentile of net worth



## Mean value of debt for families with holdings, by percentile