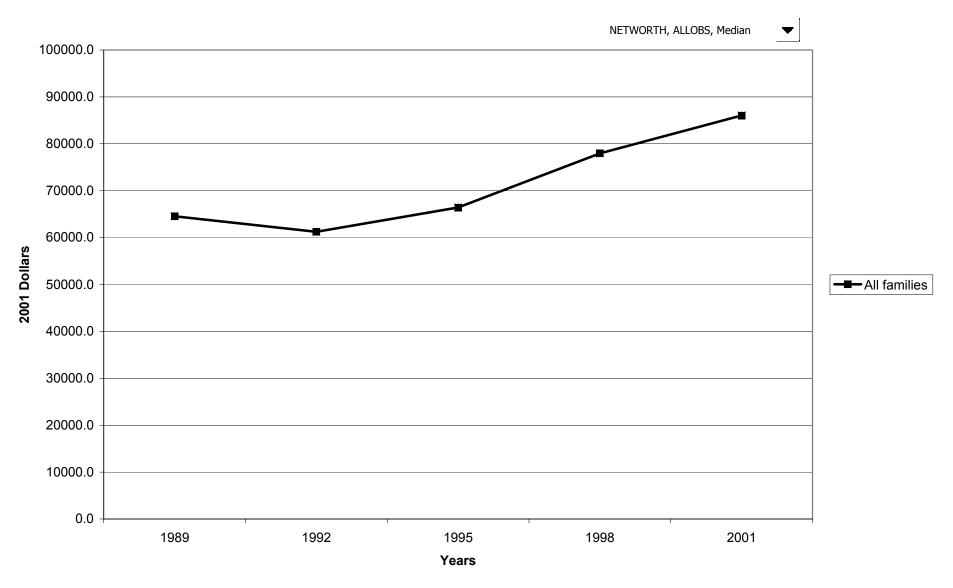

milies with before-tax family income, by region



## Median value of before-tax family income for all families, by region



## Mean value of before-tax family income for all families, by region



## Percent of families with before-tax family income, by housing status



## Median value of before-tax family income for all families, by housing status



## Mean value of before-tax family income for all families, by housing status



## Percent of families with before-tax family income, by percentile of net worth



#### Median value of before-tax family income for all families, by percentile of net worth



#### Mean value of before-tax family income for all families, by percentile of net worth



#### Percent of families with net worth



#### Median value of net worth for all families



#### Mean value of net worth for all families



#### Percent of families with net worth, by percentile of income



#### Median value of net worth for all families, by percentile of income



## Mean value of net worth for all families, by percentile of income



## Percent of families with net worth, by age of head



## Median value of net worth for all families, by age of head



## Mean value of net worth for all families, by age of head



## Percent of families with net worth, by education of head



## Median value of net worth for all families, by education of head



## Mean value of net worth for all families, by education of head



# Percent of families with net worth, by race of respondent



## Median value of net worth for all families, by race of respondent



## Mean va