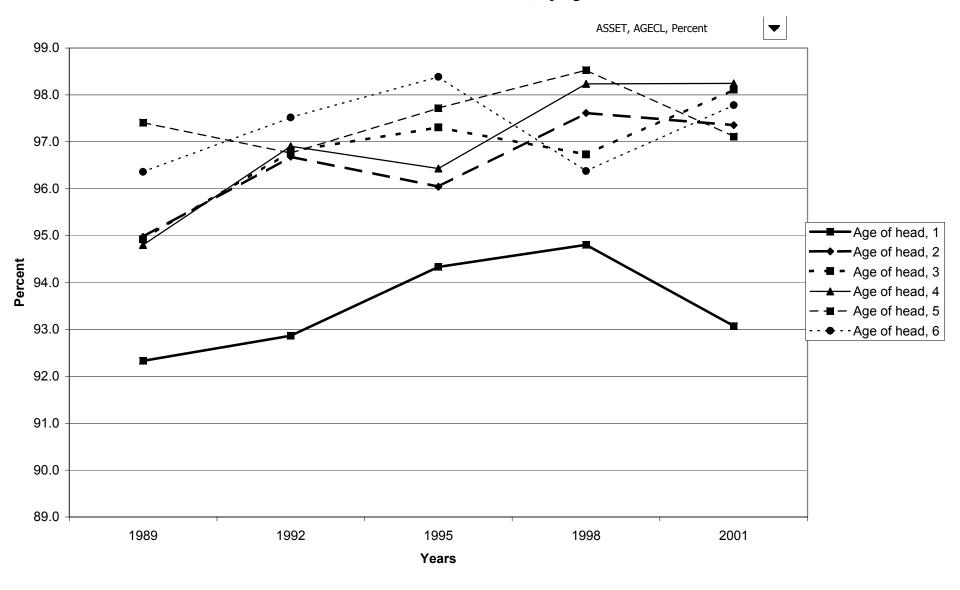

status



## Median value of net worth for all families, by housing status



## Mean value of net worth for all families, by housing status



## Percent of families with net worth, by percentile of net worth



#### Median value of net worth for all families, by percentile of net worth



#### Mean value of net worth for all families, by percentile of net worth



#### Percent of families with assets



## Median value of assets for families with holdings



## Mean value of assets for families with holdings



#### Percent of families with assets, by percentile of income



#### Median value of assets for families with holdings, by percentile of income



#### Mean value of assets for families with holdings, by percentile of income



## Percent of families with assets, by age of head



## Median value of assets for families with holdings, by age of head



#### Mean value of assets for families with holdings, by age of head



#### Percent of families with assets, by education of head



## Median value of assets for families with holdings, by education of head



## Mean value of assets for families with holdings, by education of head



# Percent of families with assets, by race of respondent



## Median value of assets for families with holdings, by race of respondent



#### Mean value of assets for families with holdings, by race of respondent



## Percent of families with assets, by work status of head



## Median value of assets for families with holdings, by work status of head



## Mean value of assets for families with holdings, by work status of head