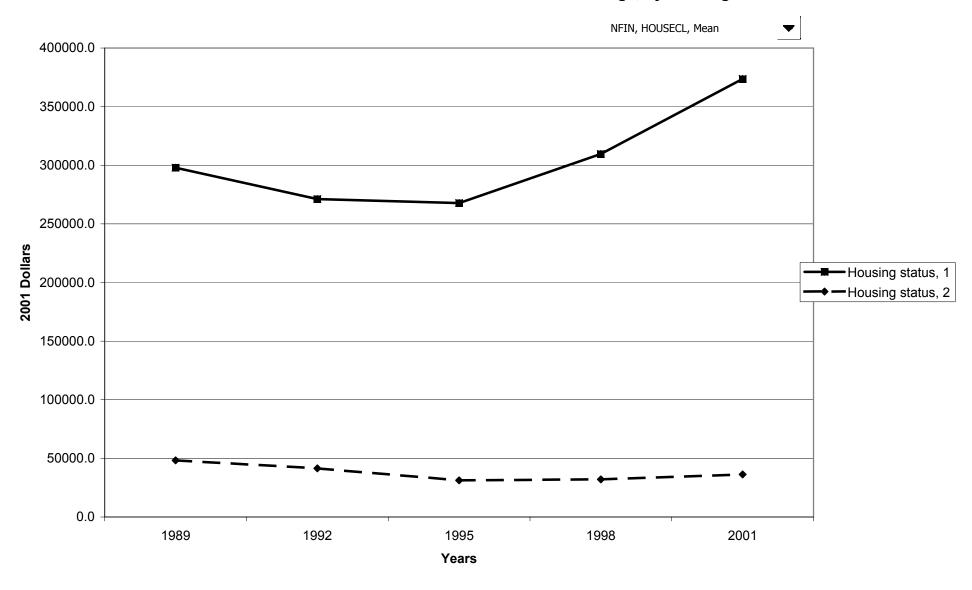

value of nonfinancial assets for families with holdings, by race of respondent



# Percent of families with nonfinancial assets, by work status of head



#### Median value of nonfinancial assets for families with holdings, by work status of head



#### Mean value of nonfinancial assets for families with holdings, by work status of head



# Percent of families with nonfinancial assets, by region



# Median value of nonfinancial assets for families with holdings, by region



# Mean value of nonfinancial assets for families with holdings, by region



# Percent of families with nonfinancial assets, by housing status



# Median value of nonfinancial assets for families with holdings, by housing status



# Mean value of nonfinancial assets for families with holdings, by housing status



# Percent of families with nonfinancial assets, by percentile of net worth



#### Median value of nonfinancial assets for families with holdings, by percentile of net worth



#### Mean value of nonfinancial assets for families with holdings, by percentile of net worth



#### Percent of families with owned vehicles



## Median value of owned vehicles for families with holdings



## Mean value of owned vehicles for families with holdings



### Percent of families with owned vehicles, by percentile of income



# Median value of owned vehicles for families with holdings, by percentile of income



# Mean value of owned vehicles for families with holdings, by percentile of income



## Percent of families with owned vehicles, by age of head



### Median value of owned vehicles for fam