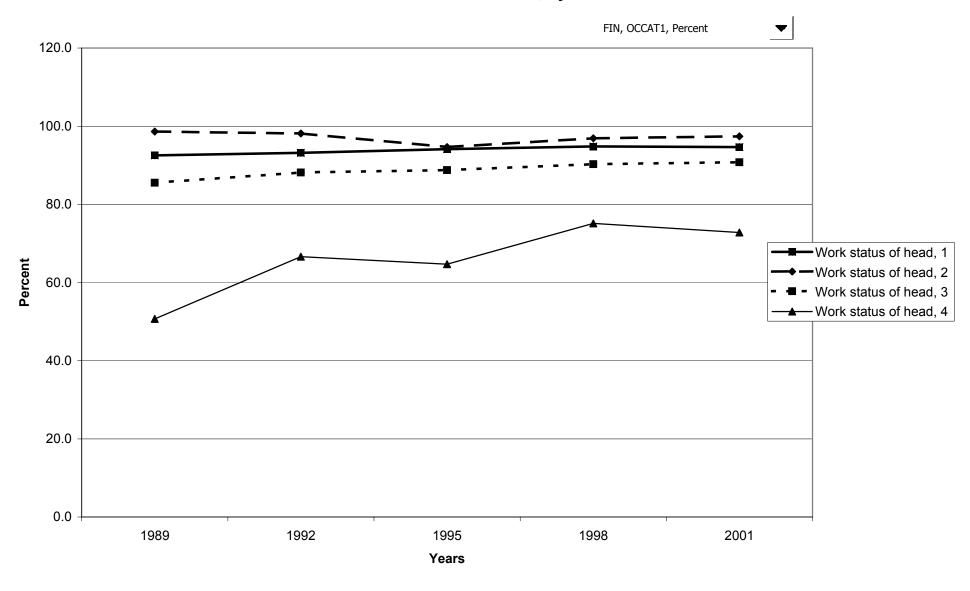

## Percent of families with financial assets, by age of head



## Median value of financial assets for families with holdings, by age of head



#### Mean value of financial assets for families with holdings, by age of head



## Percent of families with financial assets, by education of head



#### Median value of financial assets for families with holdings, by education of head



#### Mean value of financial assets for families with holdings, by education of head



# Percent of families with financial assets, by race of respondent



## Median value of financial assets for families with holdings, by race of respondent



#### Mean value of financial assets for families with holdings, by race of respondent



#### Percent of families with financial assets, by work status of head



#### Median value of financial assets for families with holdings, by work status of head



## Mean value of financial assets for families with holdings, by work status of head



# Percent of families with financial assets, by region



## Median value of financial assets for families with holdings, by region



## Mean value of financial assets for families with holdings, by region



# Percent of families with financial assets, by housing status



## Median value of financial assets for families with holdings, by housing status



## Mean value of financial assets for families with holdings, by housing status



## Percent of families with financial assets, by percentile of net worth



#### Median value of financial assets for families with holdings, by percentile of net worth



##