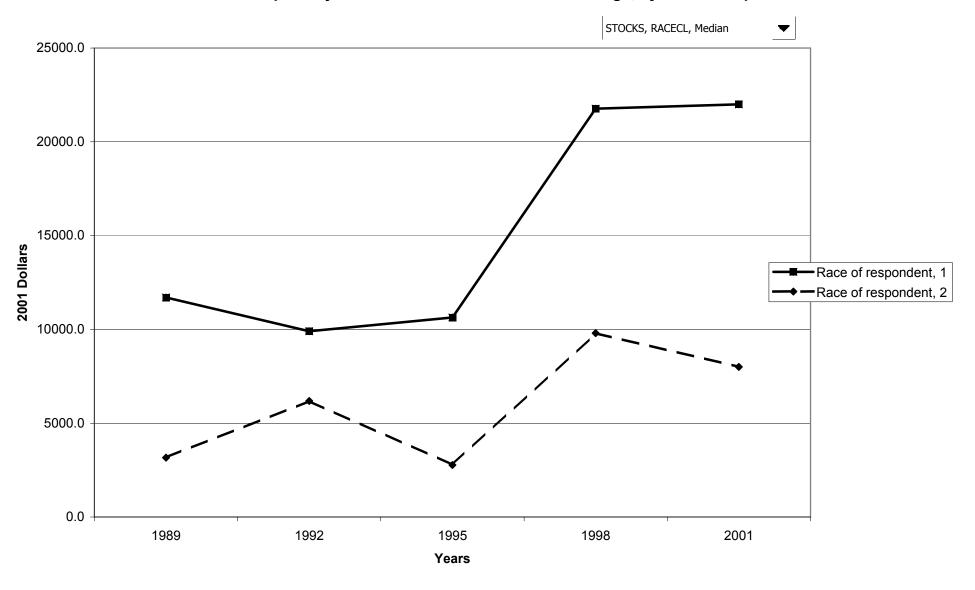

# Median value of publicly traded stock for families with holdings, by race of respondent