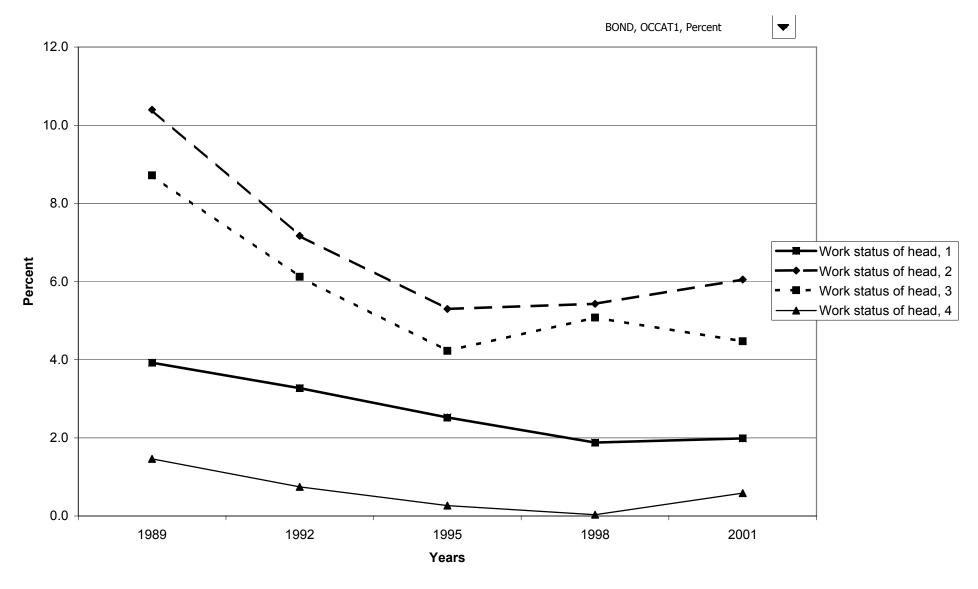

ldings, by percentile of income



#### Mean value of bonds for families with holdings, by percentile of income



#### Percent of families with bonds, by age of head



### Median value of bonds for families with holdings, by age of head



#### Mean value of bonds for families with holdings, by age of head



### Percent of families with bonds, by education of head



### Median value of bonds for families with holdings, by education of head



### Mean value of bonds for families with holdings, by education of head



# Percent of families with bonds, by race of respondent



### Median value of bonds for families with holdings, by race of respondent



### Mean value of bonds for families with holdings, by race of respondent



# Percent of families with bonds, by work status of head



### Median value of bonds for families with holdings, by work status of head



### Mean value of bonds for families with holdings, by work status of head



# Percent of families with bonds, by region



# Median value of bonds for families with holdings, by region



# Mean value of bonds for families with holdings, by region



# Percent of families with bonds, by housing status



#### Median value of bonds for families with holdings, by housing status



### Mean value of bonds for families with holdings, by housing status



### Percent of families with bonds, by percentile of net worth



#### Median value of bonds for families with holdings, by percentile of net worth



### Mean value of bonds for families with holdings, by percentile of net worth



# Percent of families with p