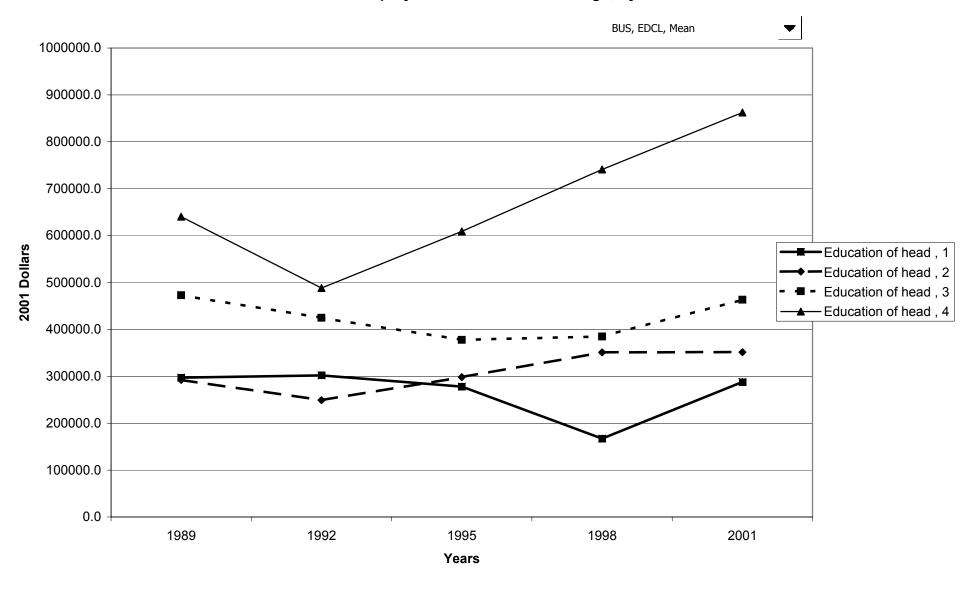

### Mean value of business equity for families with holdings, by education of head