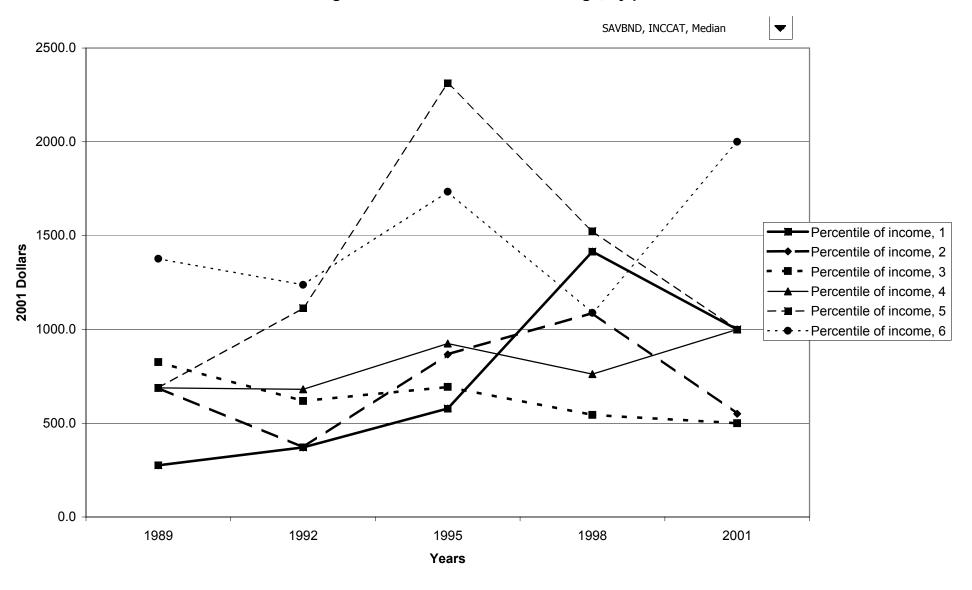

## Median value of savings bonds for families with holdings, by percentile of income