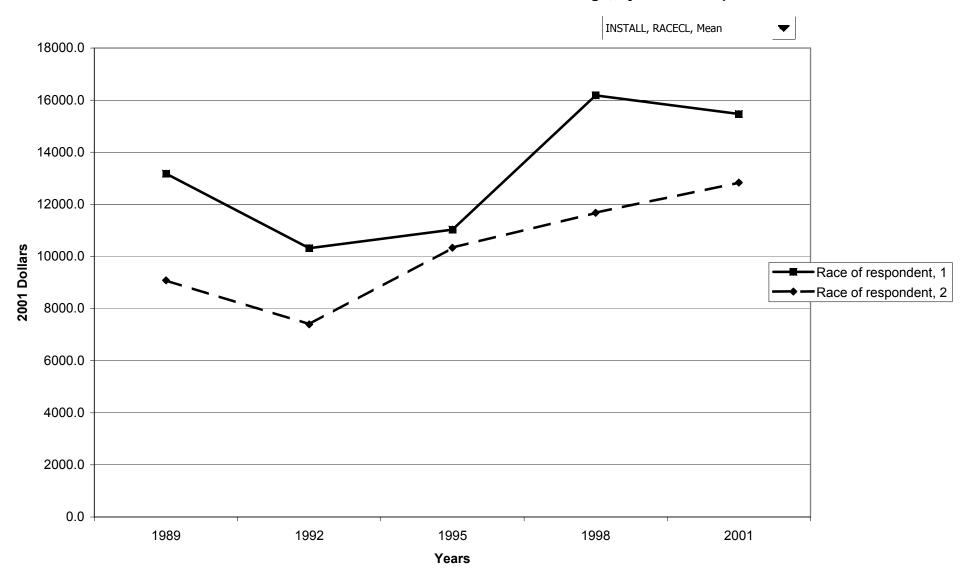

#### Mean value of before-tax family income for all families, by race of respondent