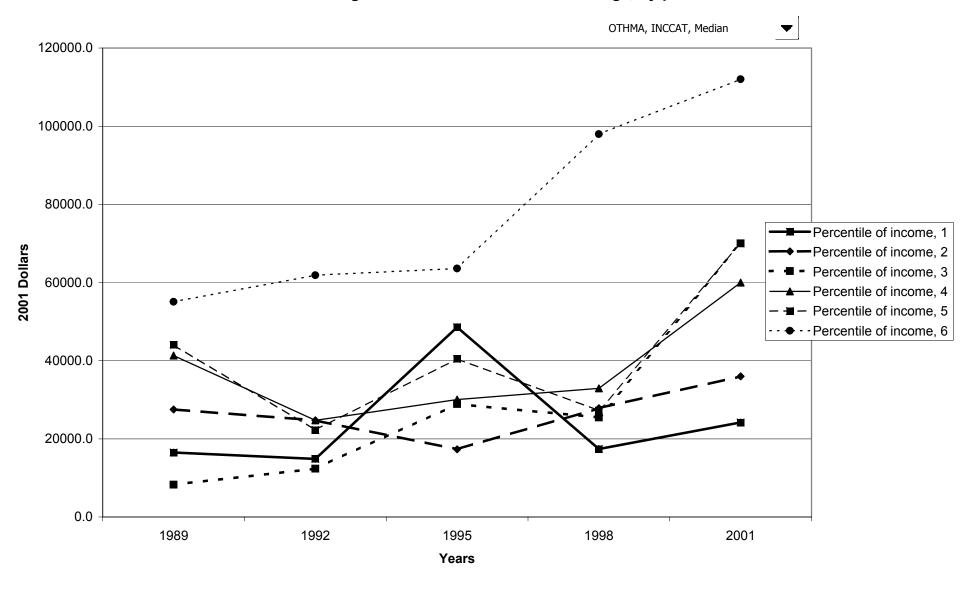

#### Median value of before-tax family income for all families, by percentile of income