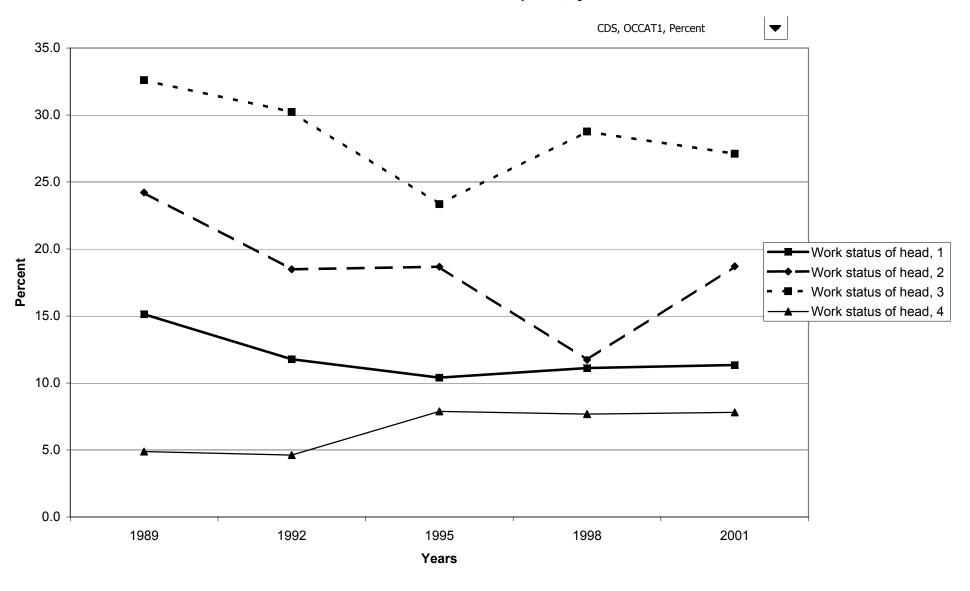

e of head



## Median value of certificates of deposit for families with holdings, by age of head



## Mean value of certificates of deposit for families with holdings, by age of head



## Percent of families with certificates of deposit, by education of head



## Median value of certificates of deposit for families with holdings, by education of head



## Mean value of certificates of deposit for families with holdings, by education of head



## Percent of families with certificates of deposit, by race of respondent



## Median value of certificates of deposit for families with holdings, by race of respondent



## Mean value of certificates of deposit for families with holdings, by race of respondent



### Percent of families with certificates of deposit, by work status of head



### Median value of certificates of deposit for families with holdings, by work status of head



## Mean value of certificates of deposit for families with holdings, by work status of head



## Percent of families with certificates of deposit, by region



## Median value of certificates of deposit for families with holdings, by region



## Mean value of certificates of deposit for families with holdings, by region



## Percent of families with certificates of deposit, by housing status



## Median value of certificates of deposit for families with holdings, by housing status



## Mean value of certificates of deposit for families with holdings, by housing status



### Percent of families with certificates of deposit, by percentile of net worth



### Median value of certificates