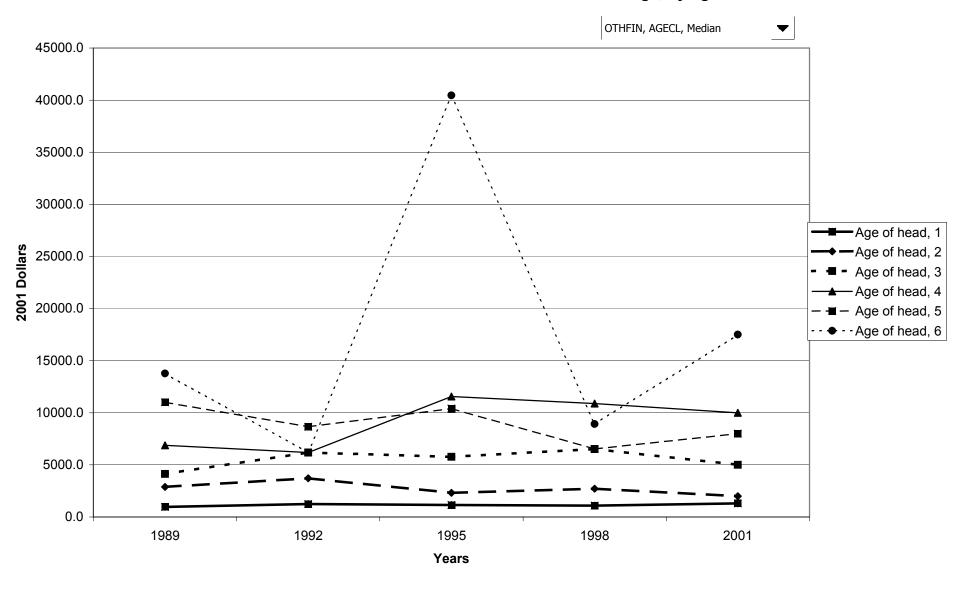

of other managed assets for families with holdings, by percentile of net worth



### Mean value of other managed assets for families with holdings, by percentile of net worth



### Percent of families with other financial assets



# Median value of other financial assets for families with holdings



# Mean value of other financial assets for families with holdings



# Percent of families with other financial assets, by percentile of income



### Median value of other financial assets for families with holdings, by percentile of income



### Mean value of other financial assets for families with holdings, by percentile of income



# Percent of families with other financial assets, by age of head



# Median value of other financial assets for families with holdings, by age of head



### Mean value of other financial assets for families with holdings, by age of head



# Percent of families with other financial assets, by education of head



# Median value of other financial assets for families with holdings, by education of head



# Mean value of other financial assets for families with holdings, by education of head



# Percent of families with other financial assets, by race of respondent



### Median value of other financial assets for families with holdings, by race of respondent



# Mean value of other financial assets for families with holdings, by race of respondent



# Percent of families with other financial assets, by work status of head



# Median value of other financial assets for families with holdings, by work status of head



### Mean value o