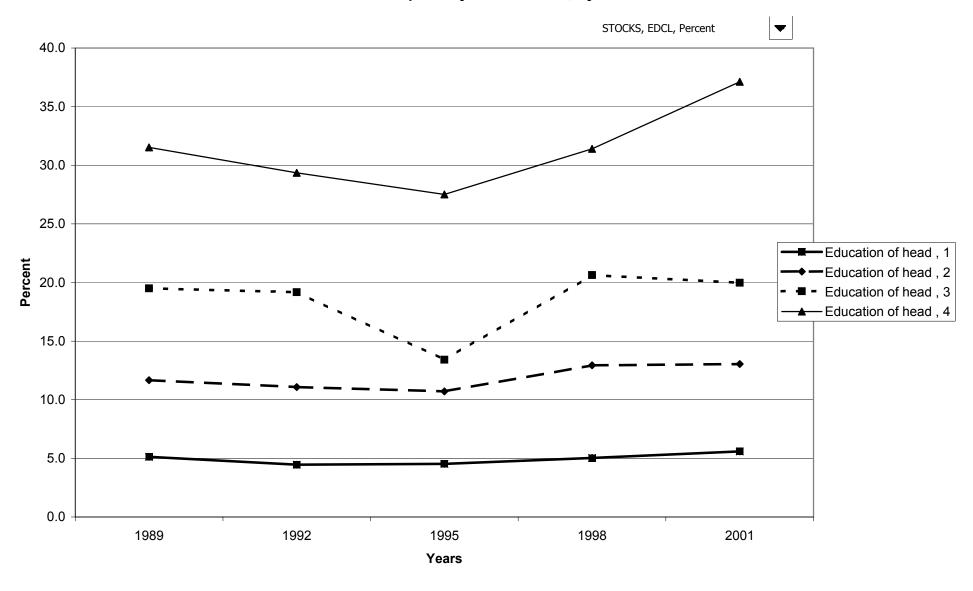

percentile of net worth



# Percent of families with publicly traded stock



# Median value of publicly traded stock for families with holdings



# Mean value of publicly traded stock for families with holdings



# Percent of families with publicly traded stock, by percentile of income



### Median value of publicly traded stock for families with holdings, by percentile of income



### Mean value of publicly traded stock for families with holdings, by percentile of income



# Percent of families with publicly traded stock, by age of head



# Median value of publicly traded stock for families with holdings, by age of head



### Mean value of publicly traded stock for families with holdings, by age of head



### Percent of families with publicly traded stock, by education of head



# Median value of publicly traded stock for families with holdings, by education of head



# Mean value of publicly traded stock for families with holdings, by education of head



# Percent of families with publicly traded stock, by race of respondent



# Median value of publicly traded stock for families with holdings, by race of respondent



### Mean value of publicly traded stock for families with holdings, by race of respondent



### Percent of families with publicly traded stock, by work status of head



# Median value of publicly traded stock for families with holdings, by work status of head



# Mean value of publicly traded stock for families with holdings, by work status of head



# Percent of families with publicly traded stock, by region



# Median value of publicly t