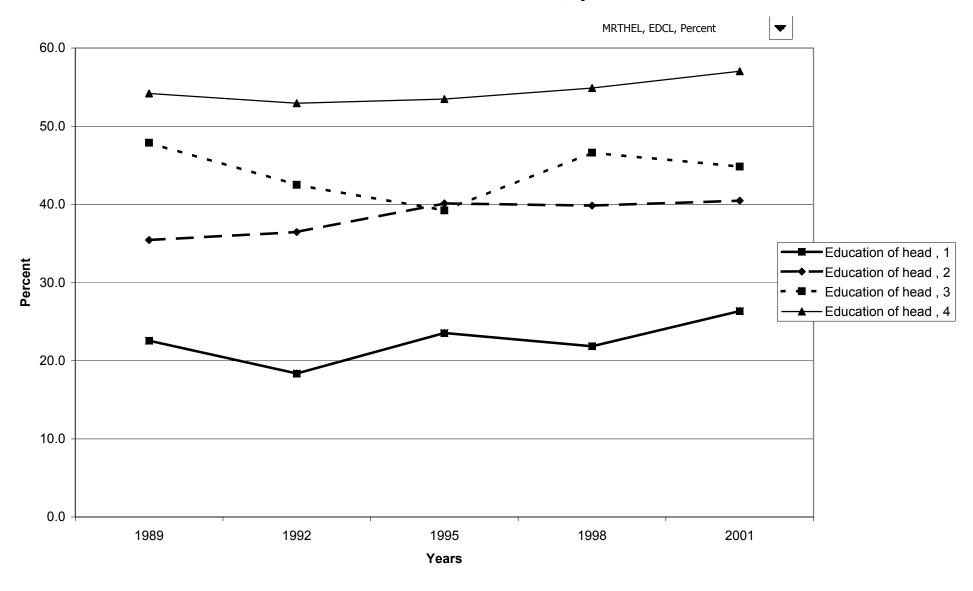

ebt for families with holdings, by percentile of net worth



#### Percent of families with home-secured debt



## Median value of home-secured debt for families with holdings



# Mean value of home-secured debt for families with holdings



## Percent of families with home-secured debt, by percentile of income



#### Median value of home-secured debt for families with holdings, by percentile of income



#### Mean value of home-secured debt for families with holdings, by percentile of income



# Percent of families with home-secured debt, by age of head



# Median value of home-secured debt for families with holdings, by age of head



## Mean value of home-secured debt for families with holdings, by age of head



## Percent of families with home-secured debt, by education of head



# Median value of home-secured debt for families with holdings, by education of head



# Mean value of home-secured debt for families with holdings, by education of head



# Percent of families with home-secured debt, by race of respondent



# Median value of home-secured debt for families with holdings, by race of respondent



# Mean value of home-secured debt for families with holdings, by race of respondent



# Percent of families with home-secured debt, by work status of head



# Median value of home-secured debt for families with holdings, by work status of head



# Mean value of home-secured debt for families with holdings, by work status of head



## Percent of families with home-secured debt, by region



# Median value of home-secured debt for families with holdings, by