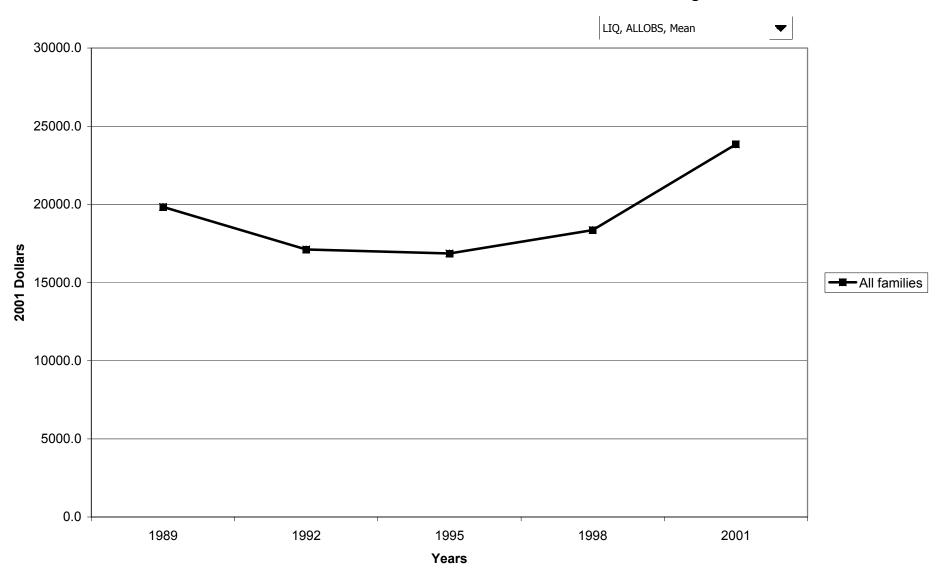

families with holdings, by region



## Mean value of financial assets for families with holdings, by region



# Percent of families with financial assets, by housing status



## Median value of financial assets for families with holdings, by housing status



## Mean value of financial assets for families with holdings, by housing status



## Percent of families with financial assets, by percentile of net worth



#### Median value of financial assets for families with holdings, by percentile of net worth



### Mean value of financial assets for families with holdings, by percentile of net worth



### Percent of families with transaction accounts



## Median value of transaction accounts for families with holdings



## Mean value of transaction accounts for families with holdings



### Percent of families with transaction accounts, by percentile of income



#### Median value of transaction accounts for families with holdings, by percentile of income



### Mean value of transaction accounts for families with holdings, by percentile of income



### Percent of families with transaction accounts, by age of head



## Median value of transaction accounts for families with holdings, by age of head



## Mean value of transaction accounts for families with holdings, by age of head



### Percent of families with transaction accounts, by education of head



## Median value of transaction accounts for families with holdings, by education of head



### Mean value of transaction accounts for families with holdings, by education of head



## Percent of families with tran