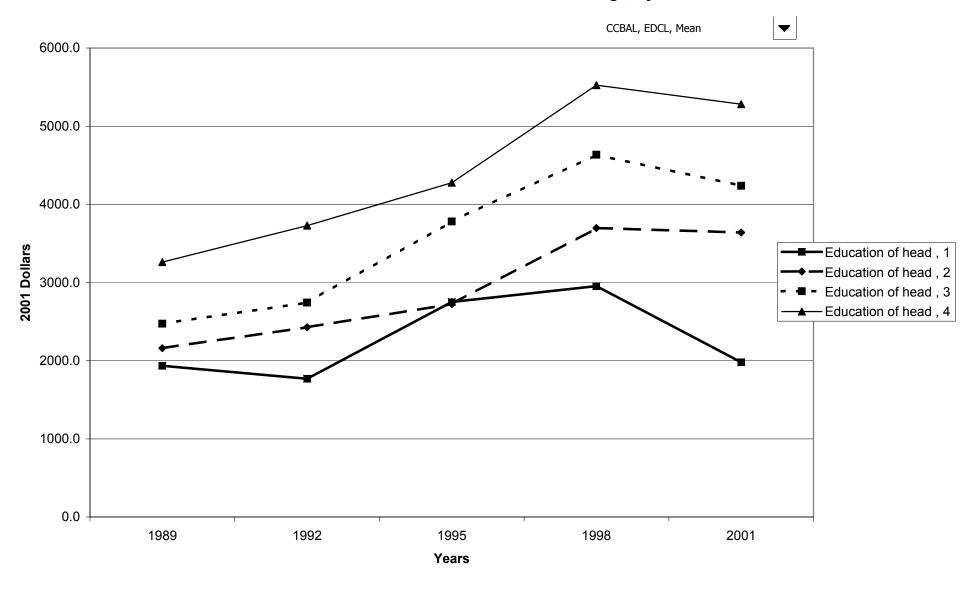

## Mean value of credit card balances for families with holdings, by education of head