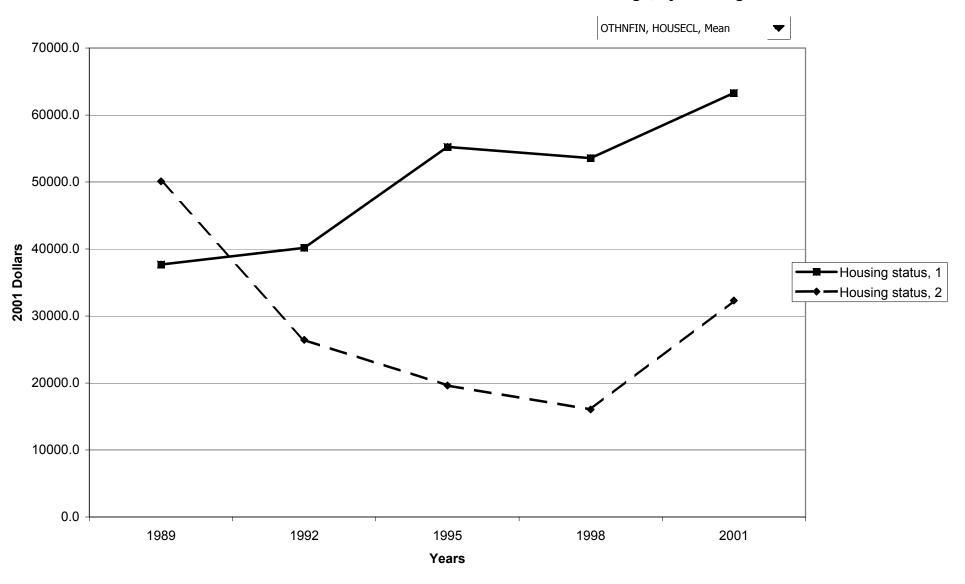

# Mean value of other financial assets for families with holdings, by housing status