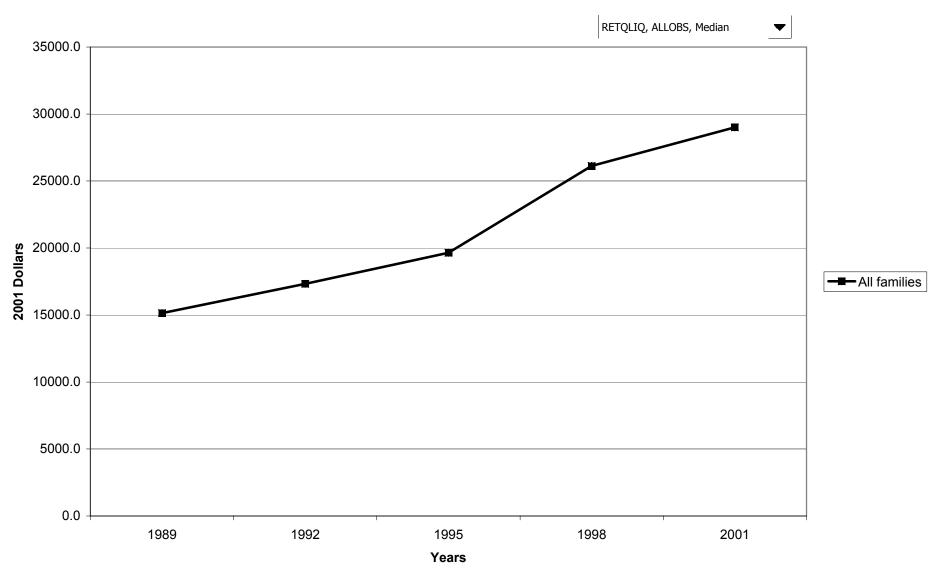

ad



# Percent of families with mutual funds, by region



## Median value of mutual funds for families with holdings, by region



## Mean value of mutual funds for families with holdings, by region



# Percent of families with mutual funds, by housing status



## Median value of mutual funds for families with holdings, by housing status



## Mean value of mutual funds for families with holdings, by housing status



## Percent of families with mutual funds, by percentile of net worth



#### Median value of mutual funds for families with holdings, by percentile of net worth



#### Mean value of mutual funds for families with holdings, by percentile of net worth



#### Percent of families with retirement accounts



## Median value of retirement accounts for families with holdings



## Mean value of retirement accounts for families with holdings



#### Percent of families with retirement accounts, by percentile of income



#### Median value of retirement accounts for families with holdings, by percentile of income



#### Mean value of retirement accounts for families with holdings, by percentile of income



## Percent of families with retirement accounts, by age of head



## Median value of retirement accounts for families with holdings, by age of head



#### Mean value of retirement accounts for families with holdings, by age of head



#### Percent of families with retirement accounts, by education of head



## Median value of retirement accounts for families with holdings, by education of head



#### Mean value of retirement accounts for families with hol