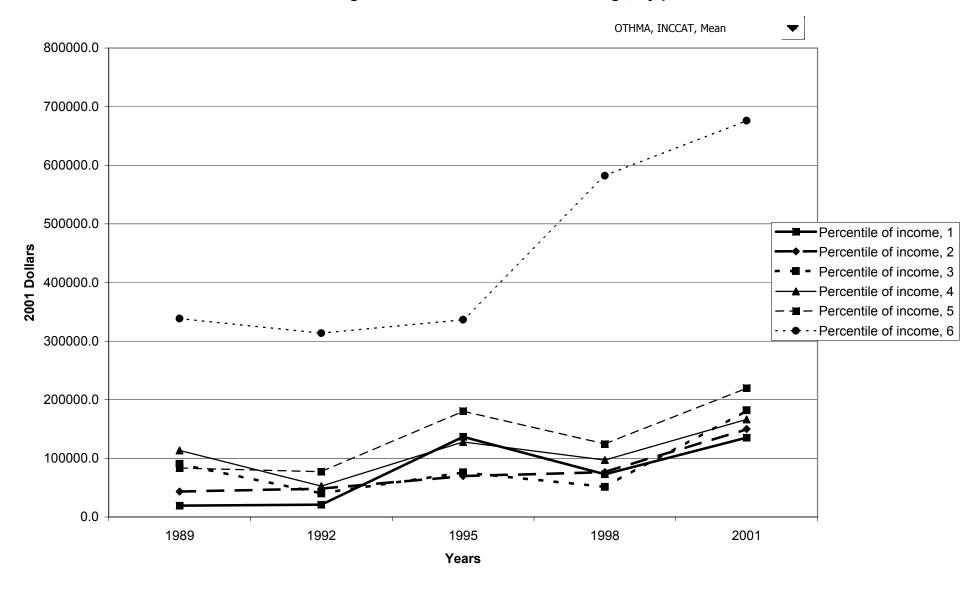

#### Mean value of before-tax family income for all families, by percentile of income