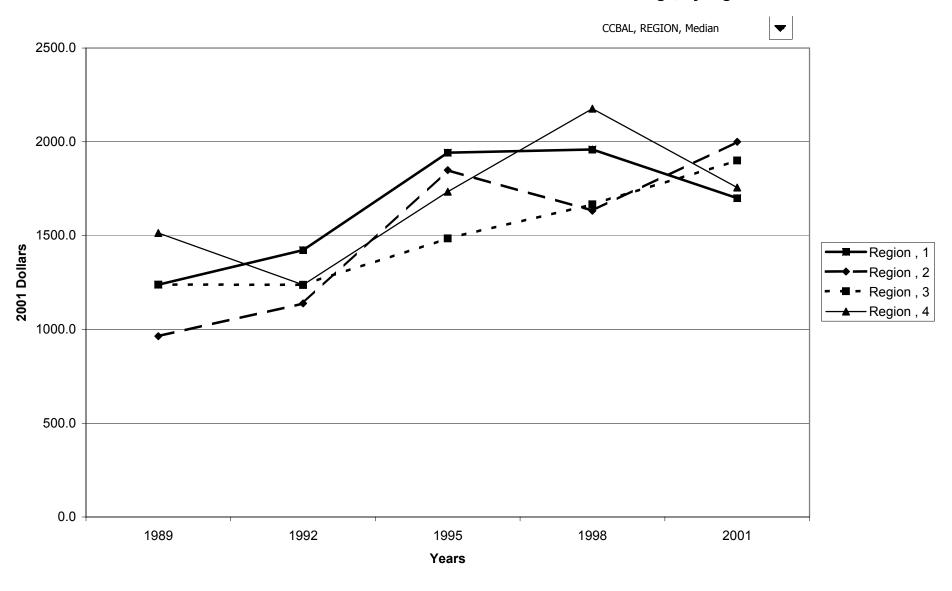

ilies with holdings, by education of head



## Mean value of credit card balances for families with holdings, by education of head



## Percent of families with credit card balances, by race of respondent



## Median value of credit card balances for families with holdings, by race of respondent



## Mean value of credit card balances for families with holdings, by race of respondent



## Percent of families with credit card balances, by work status of head



## Median value of credit card balances for families with holdings, by work status of head



#### Mean value of credit card balances for families with holdings, by work status of head



## Percent of families with credit card balances, by region



## Median value of credit card balances for families with holdings, by region



#### Mean value of credit card balances for families with holdings, by region



# Percent of families with credit card balances, by housing status



## Median value of credit card balances for families with holdings, by housing status



## Mean value of credit card balances for families with holdings, by housing status



#### Percent of families with credit card balances, by percentile of net worth



#### Median value of credit card balances for families with holdings, by percentile of net worth



#### Mean value of credit card balances for families with holdings, by percentile of net worth



#### Percent of families with other debt



## Median value of other debt for families with holdings



## Mean value of other debt for families with holdings



#### Percent of families with