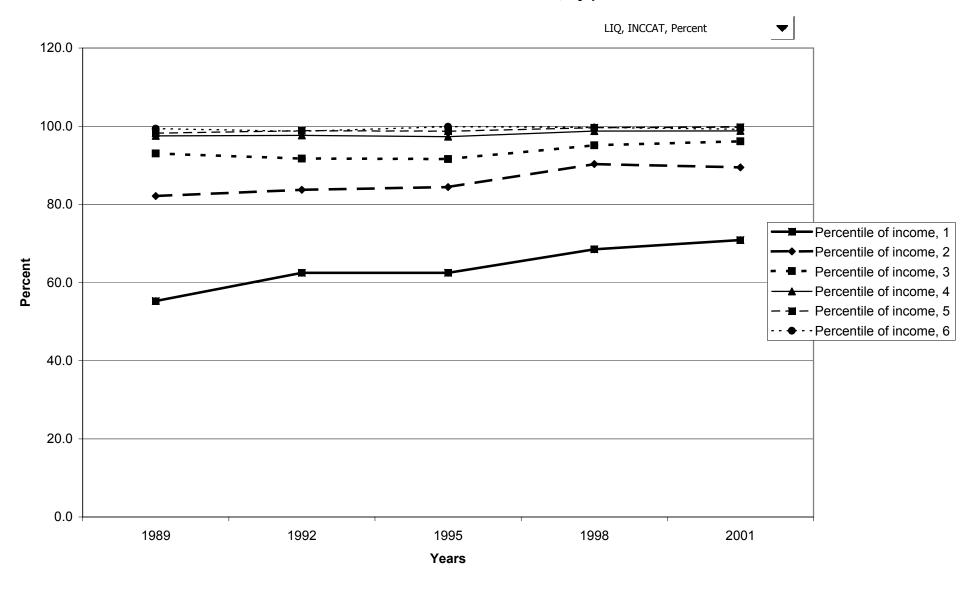

ilies with holdings, by region



# Percent of families with financial assets, by housing status



## Median value of financial assets for families with holdings, by housing status



## Mean value of financial assets for families with holdings, by housing status



## Percent of families with financial assets, by percentile of net worth



#### Median value of financial assets for families with holdings, by percentile of net worth



### Mean value of financial assets for families with holdings, by percentile of net worth



### Percent of families with transaction accounts



## Median value of transaction accounts for families with holdings



## Mean value of transaction accounts for families with holdings



### Percent of families with transaction accounts, by percentile of income



#### Median value of transaction accounts for families with holdings, by percentile of income



### Mean value of transaction accounts for families with holdings, by percentile of income



### Percent of families with transaction accounts, by age of head



## Median value of transaction accounts for families with holdings, by age of head



## Mean value of transaction accounts for families with holdings, by age of head



### Percent of families with transaction accounts, by education of head



## Median value of transaction accounts for families with holdings, by education of head



### Mean value of transaction accounts for families with holdings, by education of head



## Percent of families with transaction accounts, by race of respondent



## Median value of transaction acco