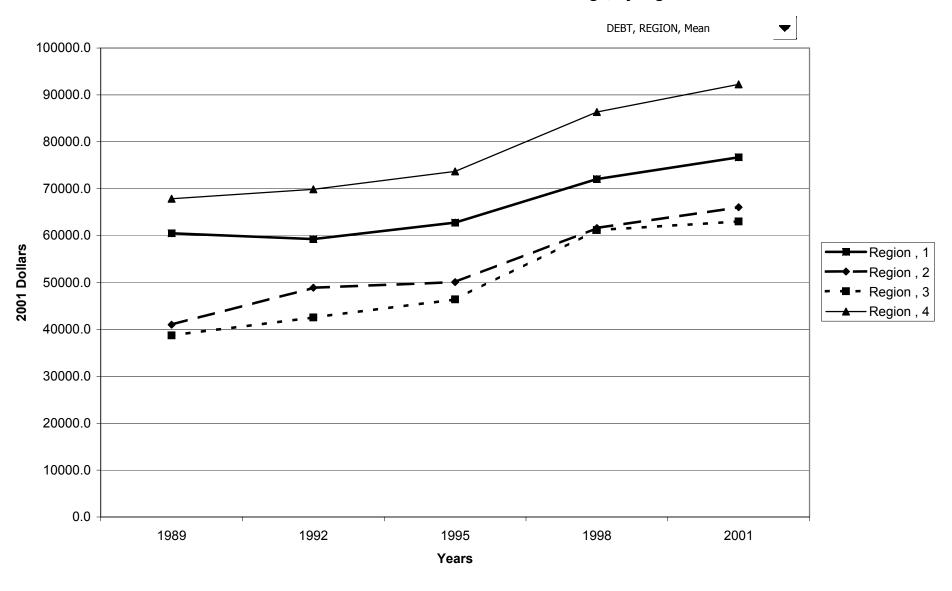

ent of families with debt, by education of head



## Median value of debt for families with holdings, by education of head



## Mean value of debt for families with holdings, by education of head



# Percent of families with debt, by race of respondent



## Median value of debt for families with holdings, by race of respondent



## Mean value of debt for families with holdings, by race of respondent



## Percent of families with debt, by work status of head



#### Median value of debt for families with holdings, by work status of head



## Mean value of debt for families with holdings, by work status of head



# Percent of families with debt, by region



# Median value of debt for families with holdings, by region



#### Mean value of debt for families with holdings, by region



# Percent of families with debt, by housing status



## Median value of debt for families with holdings, by housing status



# Mean value of debt for families with holdings, by housing status



## Percent of families with debt, by percentile of net worth



## Median value of debt for families with holdings, by percentile of net worth



## Mean value of debt for families with holdings, by percentile of net worth



#### Percent of families with home-secured debt



## Median value of home-secured debt for families with holdings



# Mean value of home-secured debt for families with holdings



## Percent of families with home-secured debt, by percentile of income



#### Median value of home-secured debt for families with holdings, by percentile of income



#### Mean value of home-s