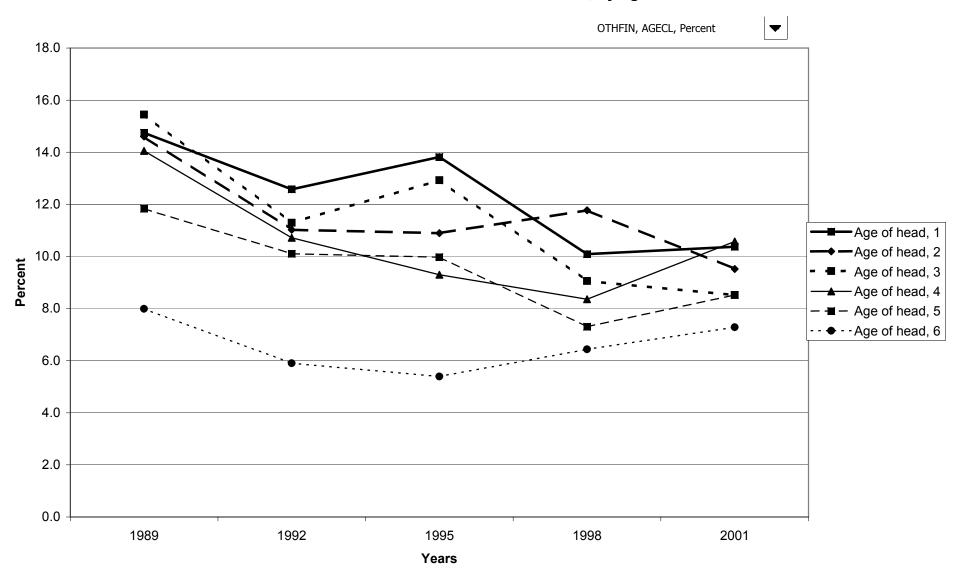

of families with other managed assets, by percentile of net worth



### Median value of other managed assets for families with holdings, by percentile of net worth



### Mean value of other managed assets for families with holdings, by percentile of net worth



### Percent of families with other financial assets



# Median value of other financial assets for families with holdings



# Mean value of other financial assets for families with holdings



# Percent of families with other financial assets, by percentile of income



### Median value of other financial assets for families with holdings, by percentile of income



### Mean value of other financial assets for families with holdings, by percentile of income



# Percent of families with other financial assets, by age of head



# Median value of other financial assets for families with holdings, by age of head



### Mean value of other financial assets for families with holdings, by age of head



# Percent of families with other financial assets, by education of head



# Median value of other financial assets for families with holdings, by education of head



# Mean value of other financial assets for families with holdings, by education of head



# Percent of families with other financial assets, by race of respondent



### Median value of other financial assets for families with holdings, by race of respondent



# Mean value of other financial assets for families with holdings, by race of respondent



# Percent of families with other financial assets, by work status of head



# Median value of other