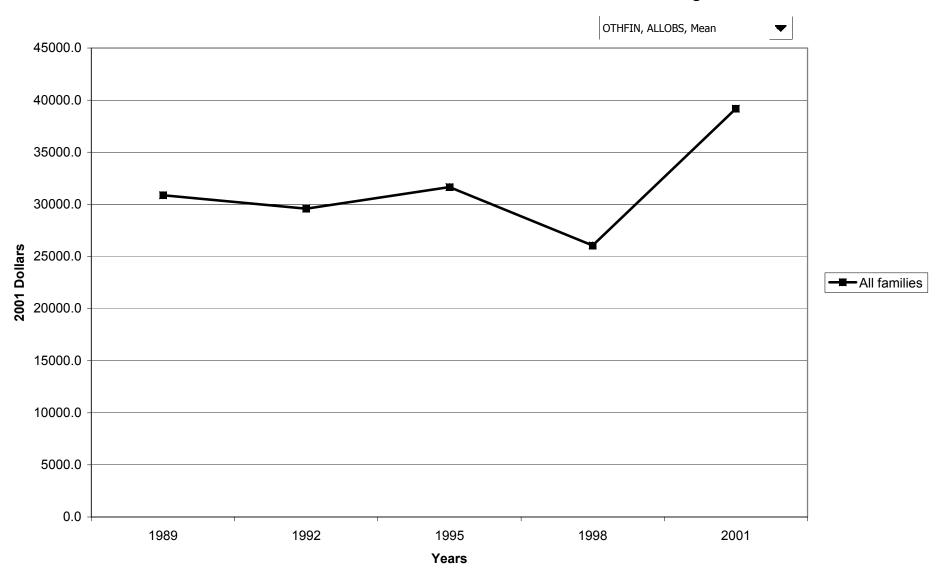

#### Mean value of other debt for families with holdings, by percentile of income