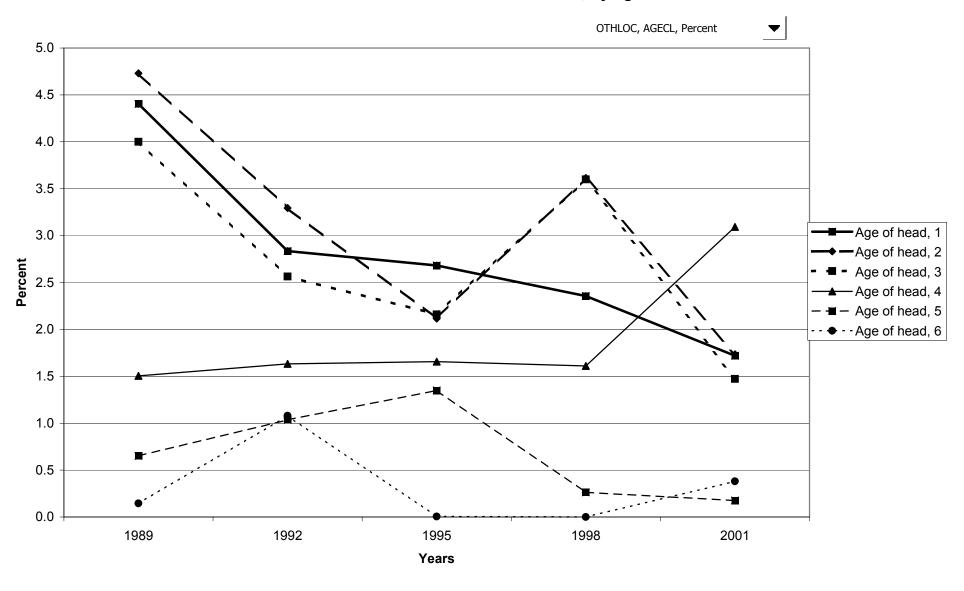

rcent of families with installment loans, by percentile of net worth



#### Median value of installment loans for families with holdings, by percentile of net worth



#### Mean value of installment loans for families with holdings, by percentile of net worth



#### Percent of families with other lines of credit



#### Median value of other lines of credit for families with holdings



## Mean value of other lines of credit for families with holdings



## Percent of families with other lines of credit, by percentile of income



#### Median value of other lines of credit for families with holdings, by percentile of income



#### Mean value of other lines of credit for families with holdings, by percentile of income



## Percent of families with other lines of credit, by age of head



## Median value of other lines of credit for families with holdings, by age of head



## Mean value of other lines of credit for families with holdings, by age of head



## Percent of families with other lines of credit, by education of head



## Median value of other lines of credit for families with holdings, by education of head



# Mean value of other lines of credit for families with holdings, by education of head



# Percent of families with other lines of credit, by race of respondent



#### Median value of other lines of credit for families with holdings, by race of respondent



## Mean value of other lines of credit for families with holdings, by race of respondent



## Percent of families with other lines of credit, by work status of head



## Median value of other lin