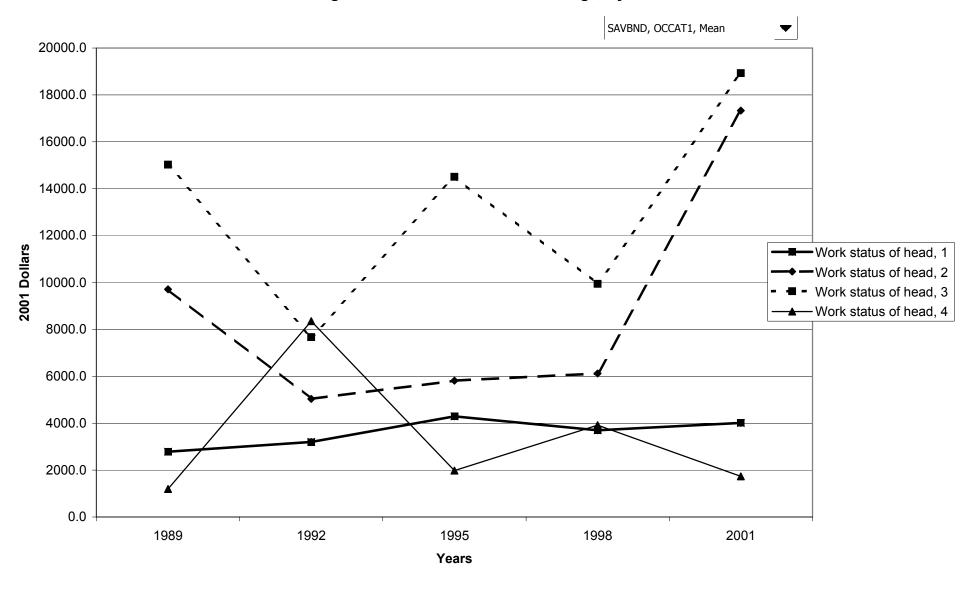

### Mean value of savings bonds for families with holdings, by work status of head