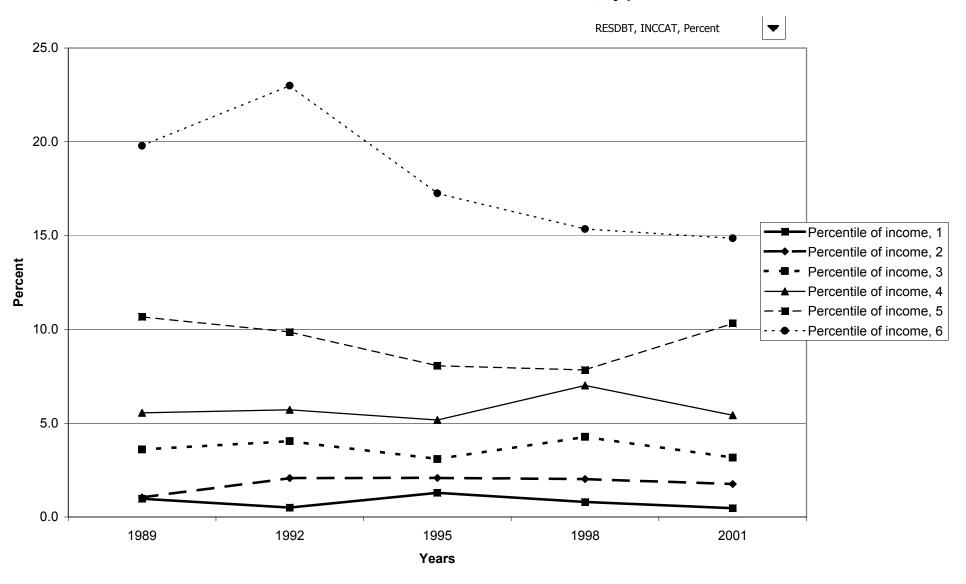

home-secured debt, by housing status



## Median value of home-secured debt for families with holdings, by housing status



# Mean value of home-secured debt for families with holdings, by housing status



#### Percent of families with home-secured debt, by percentile of net worth



## Median value of home-secured debt for families with holdings, by percentile of net worth



## Mean value of home-secured debt for families with holdings, by percentile of net worth



#### Percent of families with other residential real estate debt



## Median value of other residential real estate debt for families with holdings



## Mean value of other residential real estate debt for families with holdings



## Percent of families with other residential real estate debt, by percentile of income



# Median value of other residential real estate debt for families with holdings, by percentile of



#### Mean value of other residential real estate debt for families with holdings, by percentile of income



## Percent of families with other residential real estate debt, by age of head



## Median value of other residential real estate debt for families with holdings, by age of head



## Mean value of other residential real estate debt for families with holdings, by age of head



## Percent of families with other residential real estate debt, by education of head



## Median value of other residential real estate debt for families with holdings, by education of head



## Mean value of other residential real estate debt for families with holdings, by education of head



# Percent