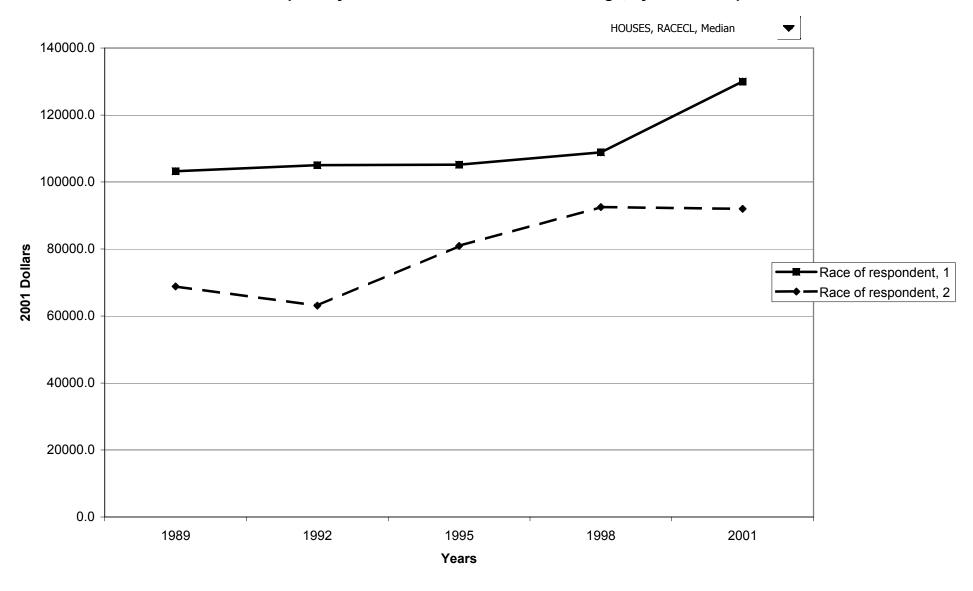

# Percent of families with primary residence, by race of respondent

#### Median value of primary residence for families with holdings, by race of respondent