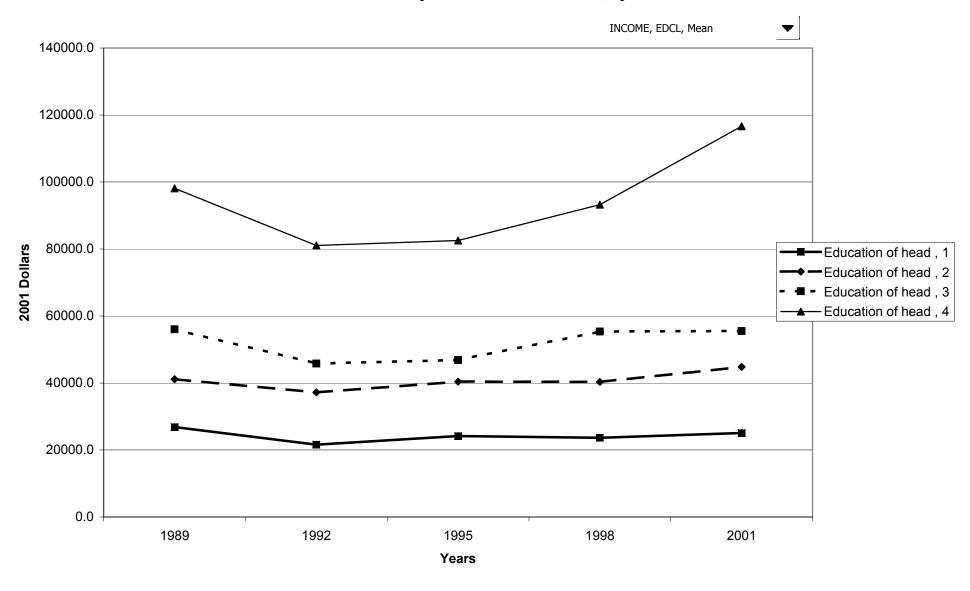

## Mean value of before-tax family income for all families, by education of head