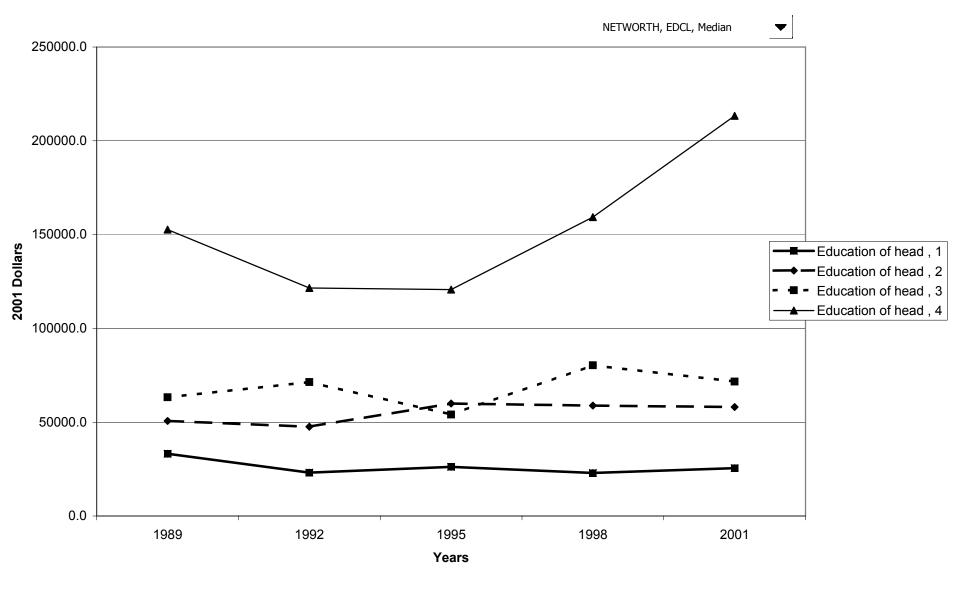

, by percentile of net worth



#### Mean value of before-tax family income for all families, by percentile of net worth



#### Percent of families with net worth



#### Median value of net worth for all families



#### Mean value of net worth for all families



#### Percent of families with net worth, by percentile of income



#### Median value of net worth for all families, by percentile of income



## Mean value of net worth for all families, by percentile of income



## Percent of families with net worth, by age of head



## Median value of net worth for all families, by age of head



## Mean value of net worth for all families, by age of head



## Percent of families with net worth, by education of head



## Median value of net worth for all families, by education of head



## Mean value of net worth for all families, by education of head



# Percent of families with net worth, by race of respondent



## Median value of net worth for all families, by race of respondent



## Mean value of net worth for all families, by race of respondent



## Percent of families with net worth, by work status of head



## Median value of net worth for all families, by work status of head



## Mean value of net worth for all families, by work status of head



# Percent of families with net worth, by region



## Median value of net worth for all families, by region



## Mean value of net worth for all families, by region



# Percent of families with net worth, by housing status



## Median value of net worth for all families, by housing status



## Mean value of ne