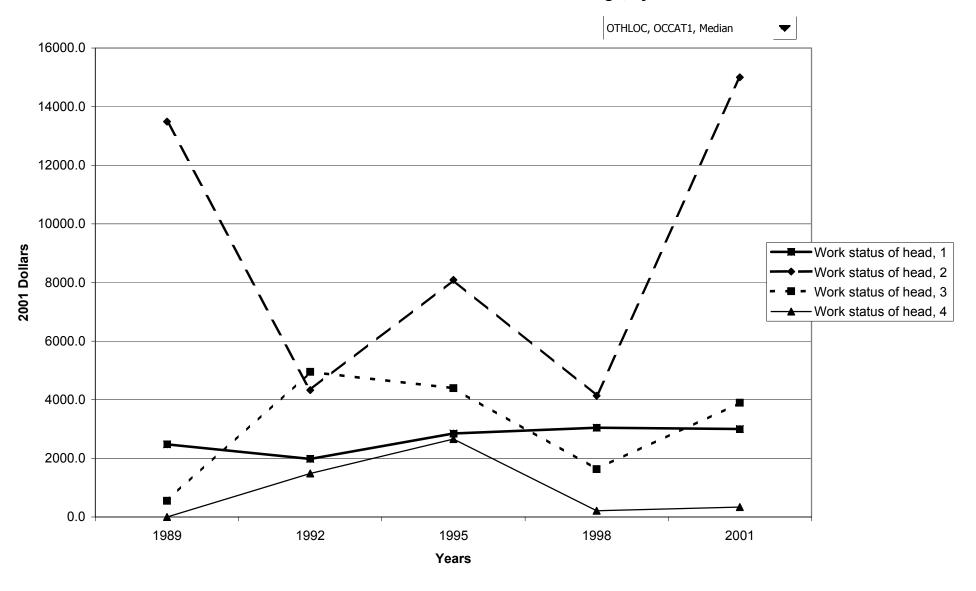

## Median value of before-tax family income for all families, by work status of head