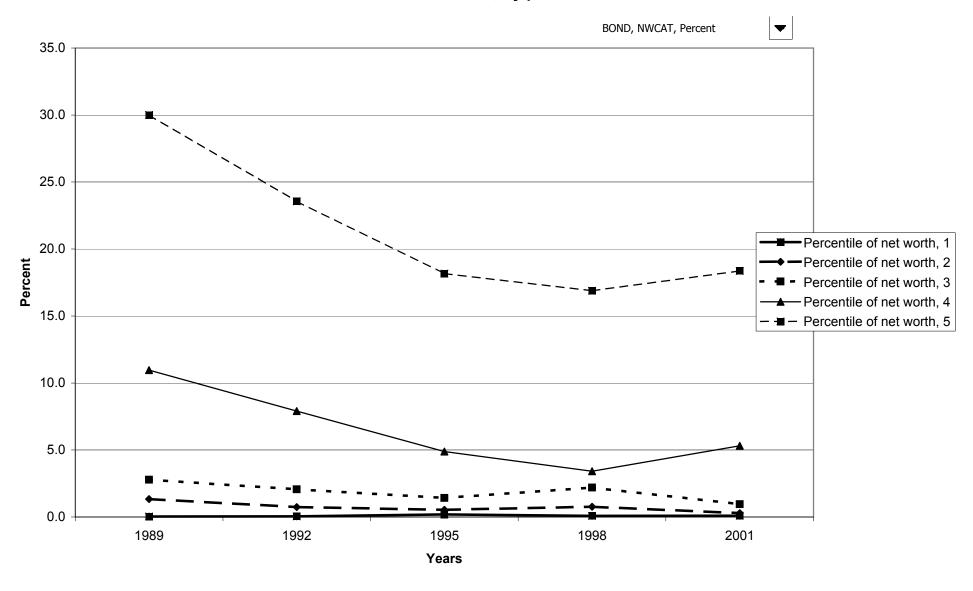

## Percent of families with before-tax family income, by percentile of net worth