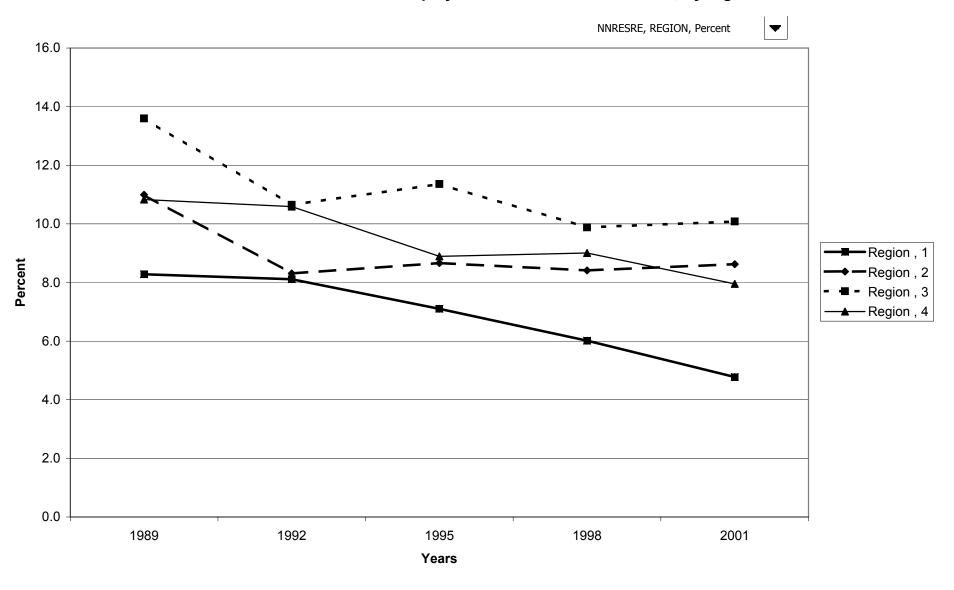

ean value of net equity in non-residential real estate for families with holdings, by education of



#### Percent of families with net equity in non-residential real estate, by race of respondent



# Median value of net equity in non-residential real estate for families with holdings, by race of



# Mean value of net equity in non-residential real estate for families with holdings, by race of



#### Percent of families with net equity in non-residential real estate, by work status of head



# Median value of net equity in non-residential real estate for families with holdings, by work status



### Mean value of net equity in non-residential real estate for families with holdings, by work status of



#### Percent of families with net equity in non-residential real estate, by region



#### Median value of net equity in non-residential real estate for families with holdings, by region



#### Mean value of net equity in non-residential real estate for families with holdings, by region



#### Percent of families with net equity in non-residential real estate, by housing status



# Median value of net equity in non-residential real estate for families with holdings, by housing



#### Mean value of net equity in non-residential real estate for families with holdings, by housing status



#### Percent of families with net equity in non-residential real estate, by percentile of net worth



# Median value of net equity in non-residential real estate for families with holdings, by percentile of net worth



# Mean value of net equity in non-residential real estate for fam