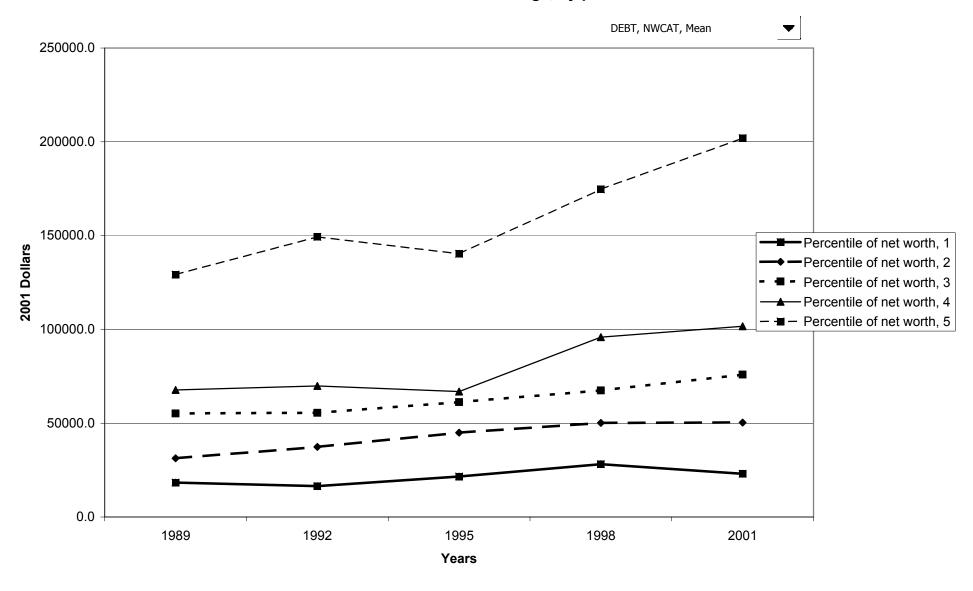

f families with debt, by work status of head



#### Median value of debt for families with holdings, by work status of head



## Mean value of debt for families with holdings, by work status of head



# Percent of families with debt, by region



# Median value of debt for families with holdings, by region



#### Mean value of debt for families with holdings, by region



# Percent of families with debt, by housing status



## Median value of debt for families with holdings, by housing status



# Mean value of debt for families with holdings, by housing status



## Percent of families with debt, by percentile of net worth



## Median value of debt for families with holdings, by percentile of net worth



## Mean value of debt for families with holdings, by percentile of net worth



#### Percent of families with home-secured debt



## Median value of home-secured debt for families with holdings



# Mean value of home-secured debt for families with holdings



## Percent of families with home-secured debt, by percentile of income



#### Median value of home-secured debt for families with holdings, by percentile of income



#### Mean value of home-secured debt for families with holdings, by percentile of income



# Percent of families with home-secured debt, by age of head



# Median value of home-secured debt for families with holdings, by age of head



## Mean value of home-secured debt for families with holdings, by age of head



## Percent of families with home-secured debt, by education of head



# Median value of home-secured debt for families with hold