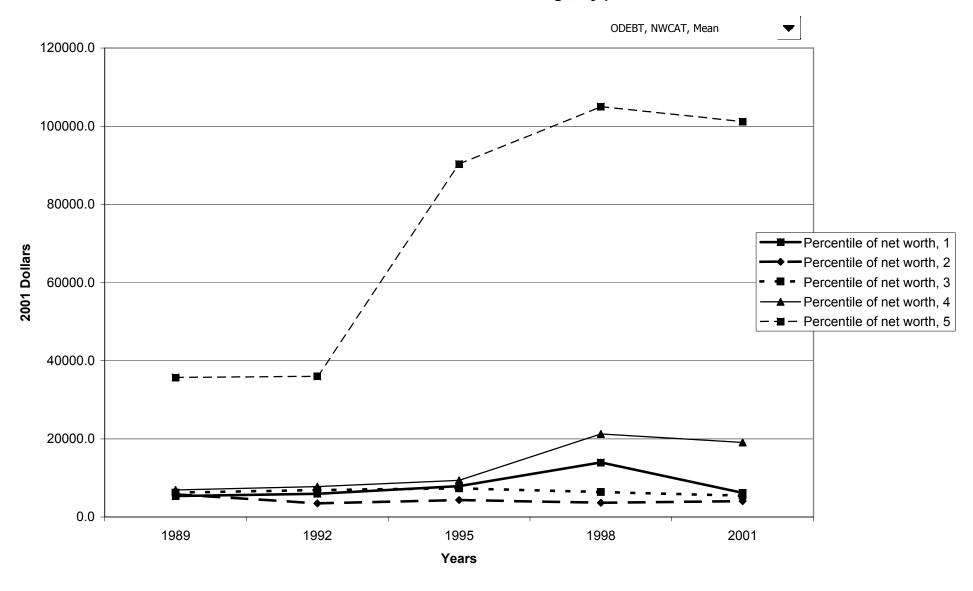

debt for families with holdings, by work status of head



### Mean value of other debt for families with holdings, by work status of head



# Percent of families with other debt, by region



### Median value of other debt for families with holdings, by region



### Mean value of other debt for families with holdings, by region



# Percent of families with other debt, by housing status



### Median value of other debt for families with holdings, by housing status



### Mean value of other debt for families with holdings, by housing status



### Percent of families with other debt, by percentile of net worth



#### Median value of other debt for families with holdings, by percentile of net worth



### Mean value of other debt for families with holdings, by percentile of net worth