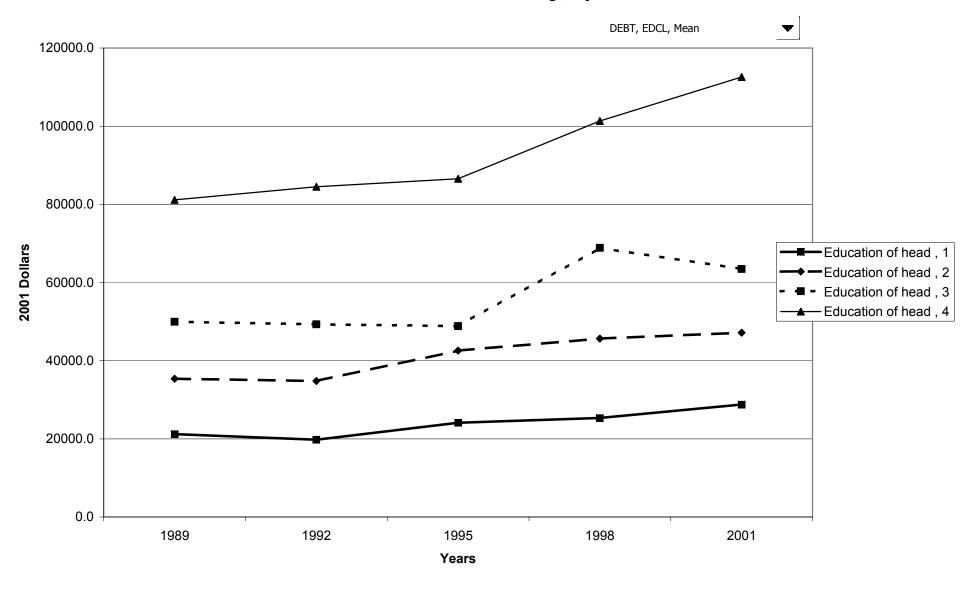

l families, by percentile of net worth



#### Percent of families with debt



## Median value of debt for families with holdings



## Mean value of debt for families with holdings



## Percent of families with debt, by percentile of income



# Median value of debt for families with holdings, by percentile of income



## Mean value of debt for families with holdings, by percentile of income



#### Percent of families with debt, by age of head



## Median value of debt for families with holdings, by age of head



## Mean value of debt for families with holdings, by age of head



## Percent of families with debt, by education of head



## Median value of debt for families with holdings, by education of head



## Mean value of debt for families with holdings, by education of head



# Percent of families with debt, by race of respondent



## Median value of debt for families with holdings, by race of respondent



## Mean value of debt for families with holdings, by race of respondent



## Percent of families with debt, by work status of head



#### Median value of debt for families with holdings, by work status of head



## Mean value of debt for families with holdings, by work status of head



# Percent of families with debt, by region



# Median value of debt for families with holdings, by region



#### Mean value of debt for families with holdings, by region



# Percent of families with debt, by housing status



## Median value of debt for families with holdings, by housing status



# Mean value of debt for families with holdings, by housing status