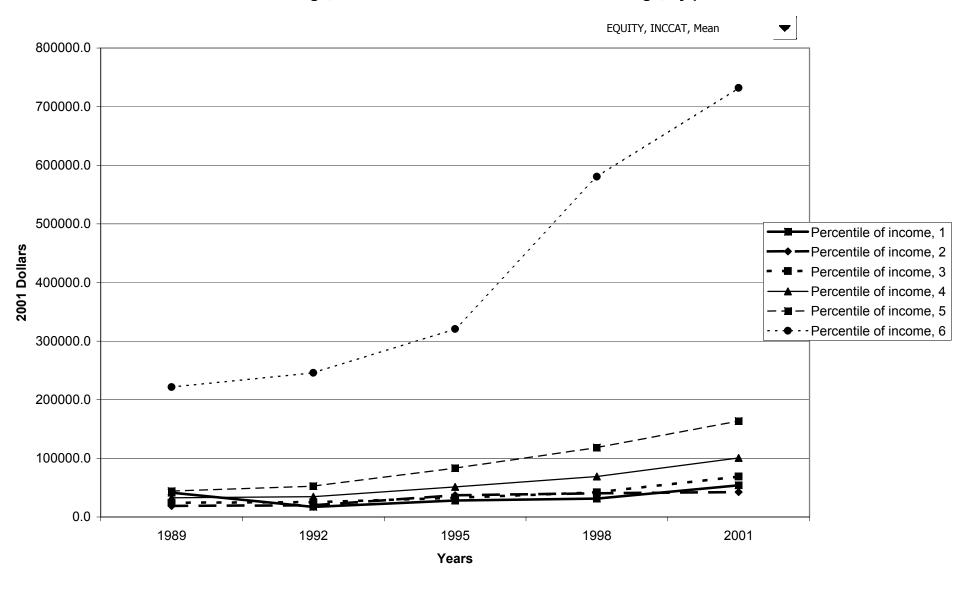

#### Mean value of before-tax family income for all families, by percentile of income