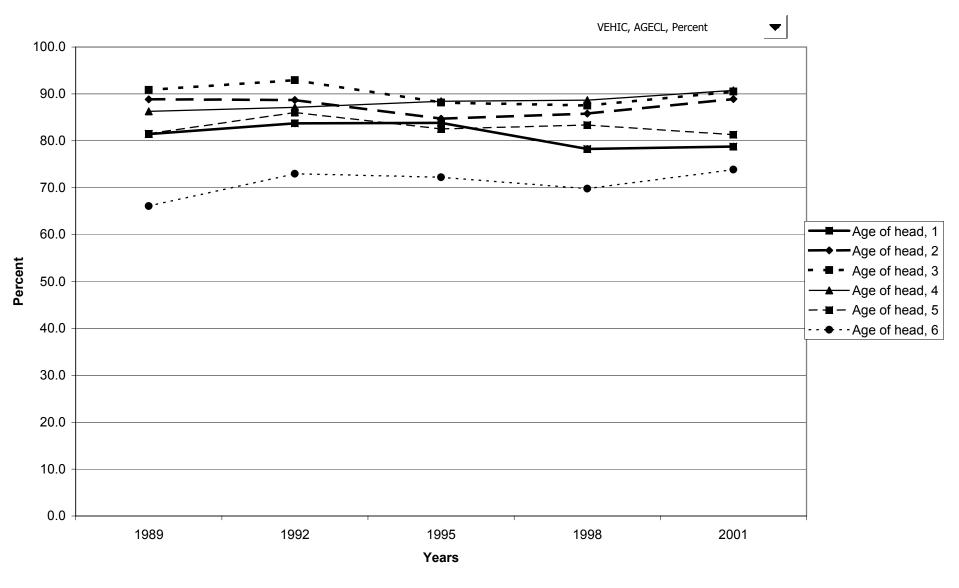

families with holdings, by housing status



# Percent of families with nonfinancial assets, by percentile of net worth



#### Median value of nonfinancial assets for families with holdings, by percentile of net worth



#### Mean value of nonfinancial assets for families with holdings, by percentile of net worth



#### Percent of families with owned vehicles



## Median value of owned vehicles for families with holdings



## Mean value of owned vehicles for families with holdings



### Percent of families with owned vehicles, by percentile of income



# Median value of owned vehicles for families with holdings, by percentile of income



# Mean value of owned vehicles for families with holdings, by percentile of income



## Percent of families with owned vehicles, by age of head



### Median value of owned vehicles for families with holdings, by age of head



### Mean value of owned vehicles for families with holdings, by age of head



### Percent of families with owned vehicles, by education of head



### Median value of owned vehicles for families with holdings, by education of head



### Mean value of owned vehicles for families with holdings, by education of head



### Percent of families with owned vehicles, by race of respondent



## Median value of owned vehicles for families with holdings, by race of respondent



### Mean value of owned vehicles for families with holdings, by race of respondent



#### Percent of families with owned vehicles, by work status of head



### Median value of owned vehicles for families with holdings, by work status of h