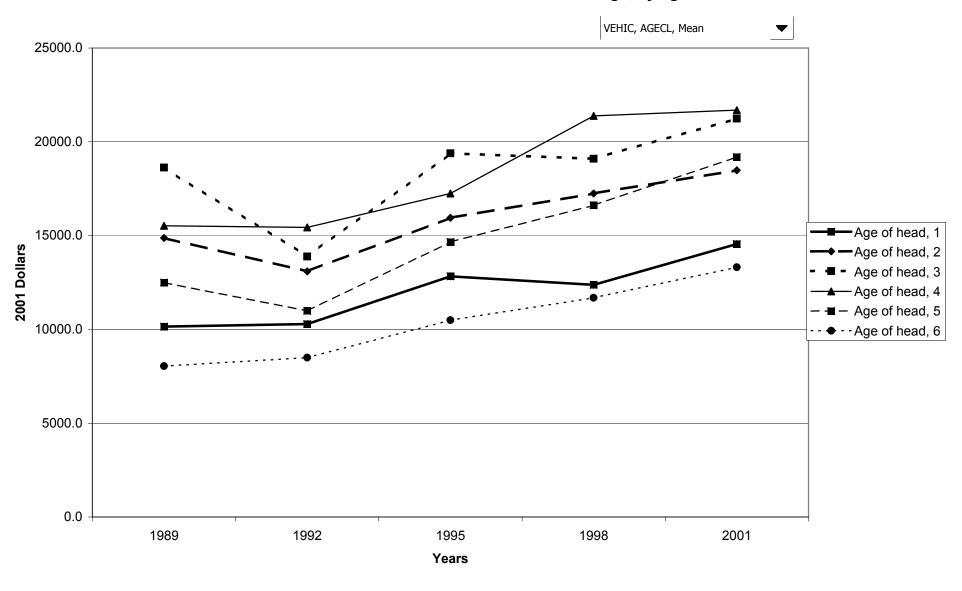

sets for families with holdings, by percentile of net worth



#### Mean value of nonfinancial assets for families with holdings, by percentile of net worth



#### Percent of families with owned vehicles



## Median value of owned vehicles for families with holdings



## Mean value of owned vehicles for families with holdings



### Percent of families with owned vehicles, by percentile of income



# Median value of owned vehicles for families with holdings, by percentile of income



# Mean value of owned vehicles for families with holdings, by percentile of income



## Percent of families with owned vehicles, by age of head



### Median value of owned vehicles for families with holdings, by age of head



### Mean value of owned vehicles for families with holdings, by age of head



### Percent of families with owned vehicles, by education of head



### Median value of owned vehicles for families with holdings, by education of head



### Mean value of owned vehicles for families with holdings, by education of head



### Percent of families with owned vehicles, by race of respondent



## Median value of owned vehicles for families with holdings, by race of respondent



### Mean value of owned vehicles for families with holdings, by race of respondent



#### Percent of families with owned vehicles, by work status of head



### Median value of owned vehicles for families with holdings, by work status of head



### Mean value of owned vehicles for families with holdings, by work status of head



### Percent of families with owned vehicles, by region



#### Med