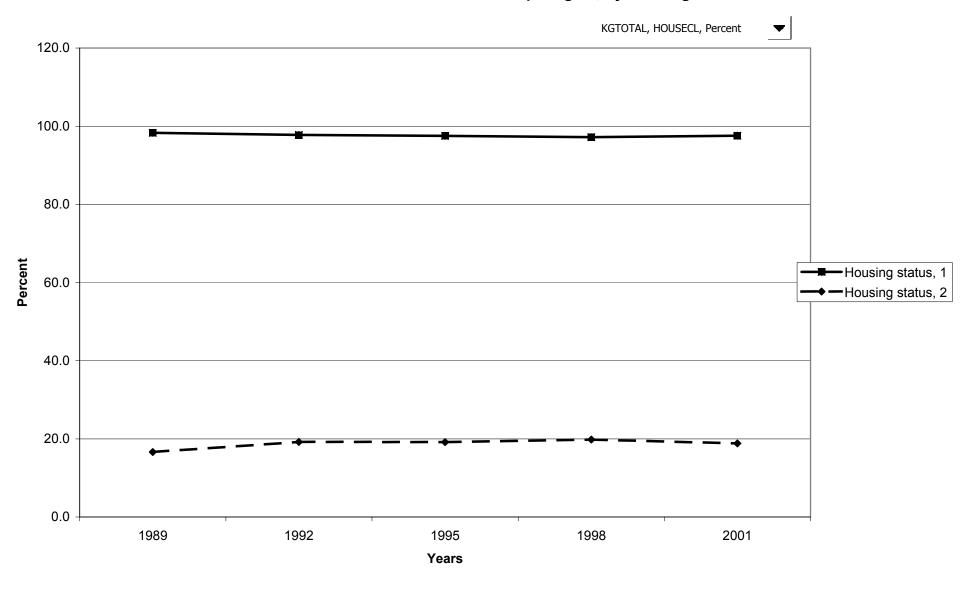

unrealized net capital gain, by race of respondent



### Median value of unrealized net capital gain for all families, by race of respondent



## Mean value of unrealized net capital gain for all families, by race of respondent



### Percent of families with unrealized net capital gain, by work status of head



## Median value of unrealized net capital gain for all families, by work status of head



#### Mean value of unrealized net capital gain for all families, by work status of head



#### Percent of families with unrealized net capital gain, by region



# Median value of unrealized net capital gain for all families, by region



## Mean value of unrealized net capital gain for all families, by region



# Percent of families with unrealized net capital gain, by housing status



## Median value of unrealized net capital gain for all families, by housing status



## Mean value of unrealized net capital gain for all families, by housing status



## Percent of families with unrealized net capital gain, by percentile of net worth



#### Median value of unrealized net capital gain for all families, by percentile of net worth



#### Mean value of unrealized net capital gain for all families, by percentile of net worth



#### Percent of families with debt



## Median value of debt for families with holdings



## Mean value of debt for families with holdings



## Percent of families with debt, by percentile of income



# Median value of debt for families with holdings, by percentile of income



## Mean value of debt for families with holdings, by percentile of