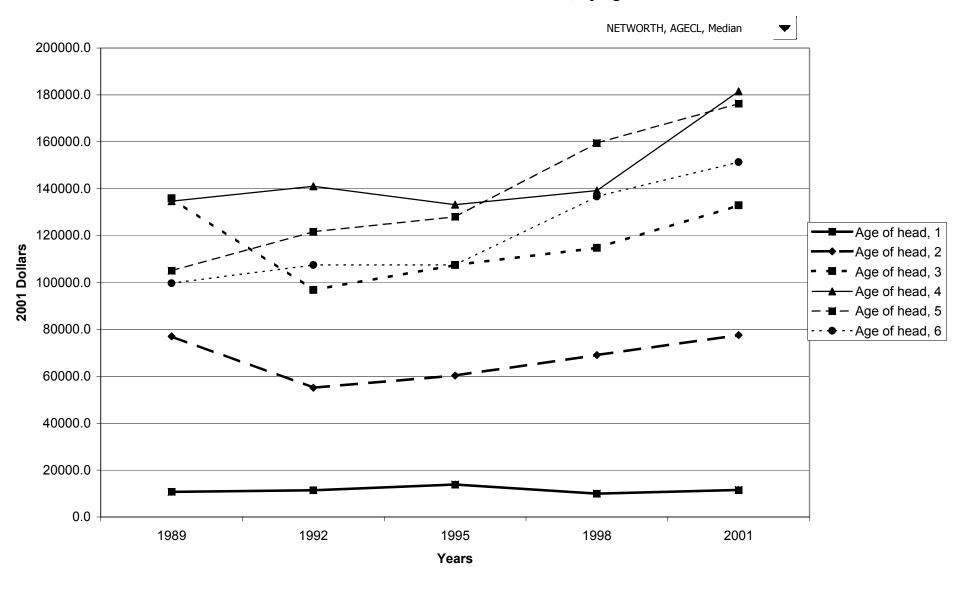

mily income for all families, by housing status



## Percent of families with before-tax family income, by percentile of net worth



#### Median value of before-tax family income for all families, by percentile of net worth



#### Mean value of before-tax family income for all families, by percentile of net worth



#### Percent of families with net worth



#### Median value of net worth for all families



#### Mean value of net worth for all families



#### Percent of families with net worth, by percentile of income



#### Median value of net worth for all families, by percentile of income



## Mean value of net worth for all families, by percentile of income



## Percent of families with net worth, by age of head



## Median value of net worth for all families, by age of head



## Mean value of net worth for all families, by age of head



## Percent of families with net worth, by education of head



## Median value of net worth for all families, by education of head



## Mean value of net worth for all families, by education of head



# Percent of families with net worth, by race of respondent



## Median value of net worth for all families, by race of respondent



## Mean value of net worth for all families, by race of respondent



## Percent of families with net worth, by work status of head



## Median value of net worth for all families, by work status of head



## Mean value of net worth for all families, by work status of head



# Percent of families with net worth, by region



## Median value of net worth for all families, by region



## Mean