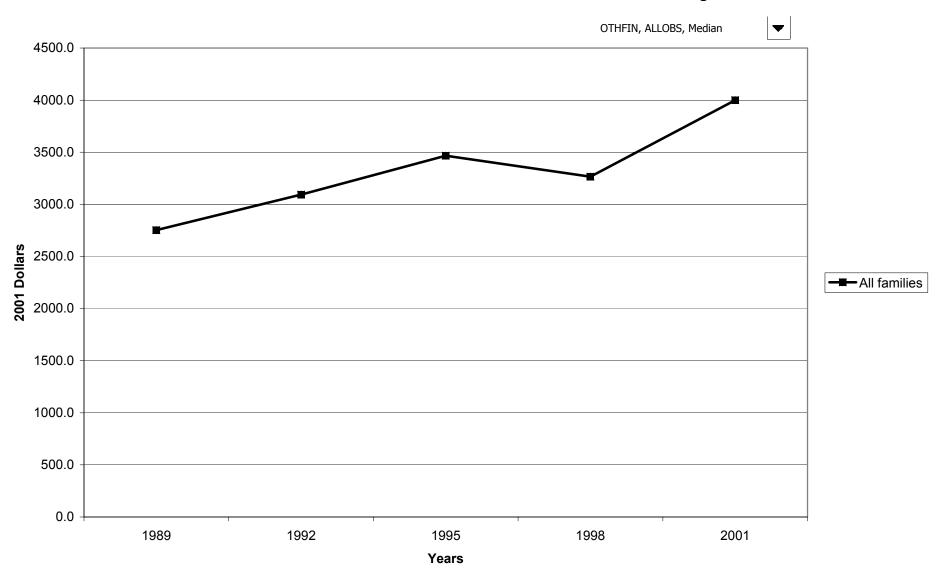

#### Median value of other debt for families with holdings, by percentile of income