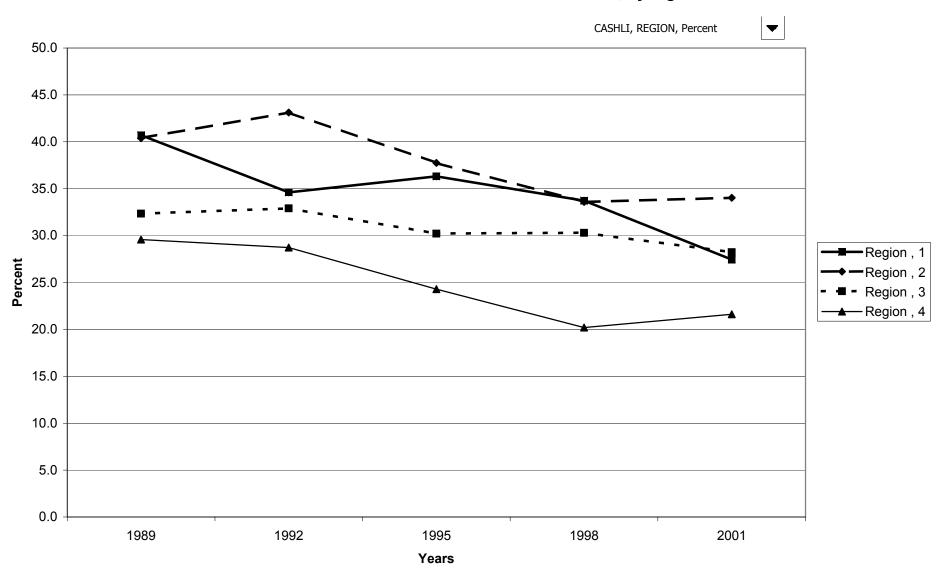

n value of cash value life insurance for families with holdings, by education of head



## Mean value of cash value life insurance for families with holdings, by education of head



## Percent of families with cash value life insurance, by race of respondent



## Median value of cash value life insurance for families with holdings, by race of respondent



## Mean value of cash value life insurance for families with holdings, by race of respondent



### Percent of families with cash value life insurance, by work status of head



# Median value of cash value life insurance for families with holdings, by work status of head



# Mean value of cash value life insurance for families with holdings, by work status of head



## Percent of families with cash value life insurance, by region



## Median value of cash value life insurance for families with holdings, by region



## Mean value of cash value life insurance for families with holdings, by region



### Percent of families with cash value life insurance, by housing status



## Median value of cash value life insurance for families with holdings, by housing status



### Mean value of cash value life insurance for families with holdings, by housing status



### Percent of families with cash value life insurance, by percentile of net worth



### Median value of cash value life insurance for families with holdings, by percentile of net worth



### Mean value of cash value life insurance for families with holdings, by percentile of net worth



# Percent of families with other managed assets



# Median value of oth