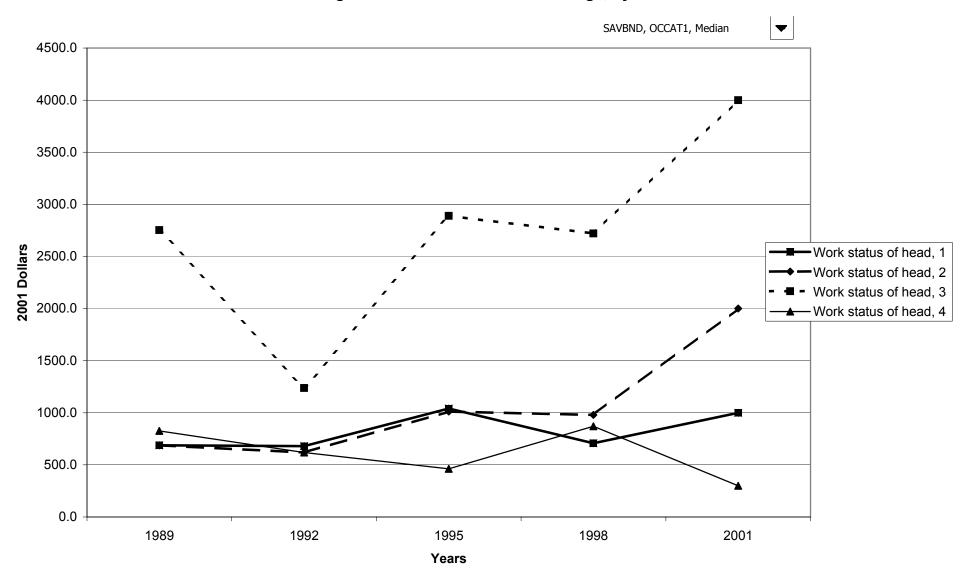

### Median value of savings bonds for families with holdings, by work status of head