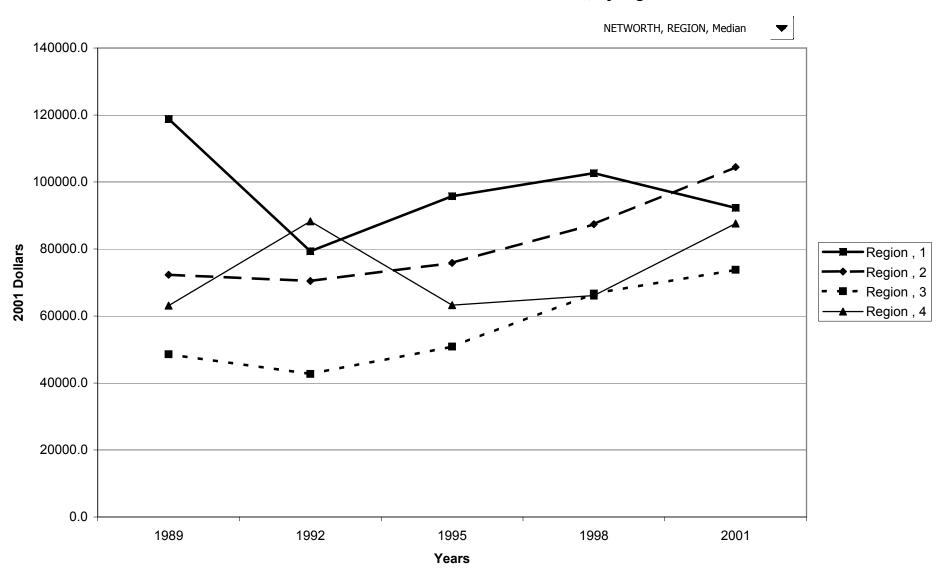

of head



## Mean value of net worth for all families, by age of head



## Percent of families with net worth, by education of head



## Median value of net worth for all families, by education of head



## Mean value of net worth for all families, by education of head



# Percent of families with net worth, by race of respondent



## Median value of net worth for all families, by race of respondent



## Mean value of net worth for all families, by race of respondent



## Percent of families with net worth, by work status of head



## Median value of net worth for all families, by work status of head



## Mean value of net worth for all families, by work status of head



# Percent of families with net worth, by region



## Median value of net worth for all families, by region



## Mean value of net worth for all families, by region



# Percent of families with net worth, by housing status



## Median value of net worth for all families, by housing status



## Mean value of net worth for all families, by housing status



## Percent of families with net worth, by percentile of net worth



#### Median value of net worth for all families, by percentile of net worth



#### Mean value of net worth for all families, by percentile of net worth



#### Percent of families with assets



## Median value of assets for families with holdings



## Mean value of assets for families with holdings



#### Percent of families with assets, by percentile of income



#### Median value of assets for families with holdings, by percentile of income



#### Mean value of asset