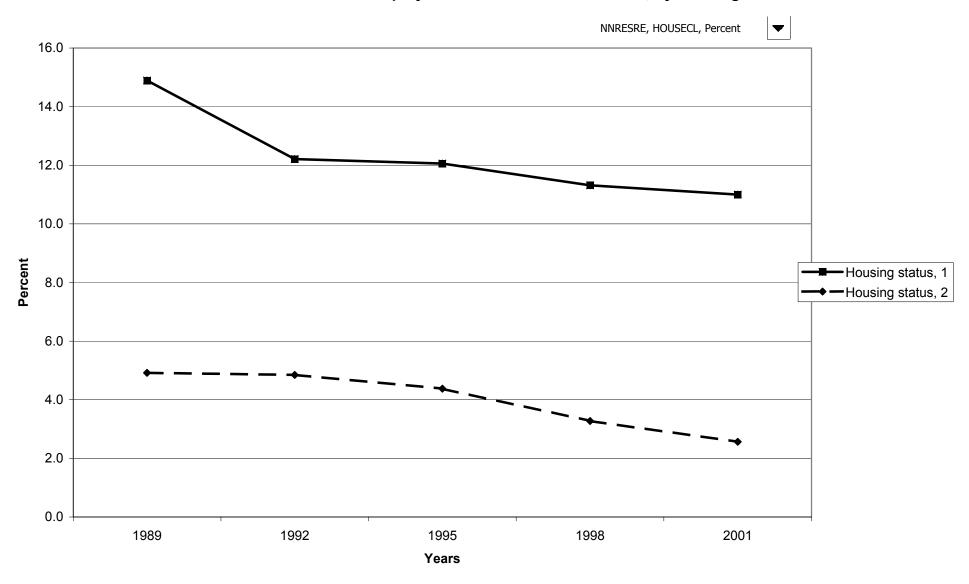

# Mean value of net equity in non-residential real estate for families with holdings, by race of



#### Percent of families with net equity in non-residential real estate, by work status of head



# Median value of net equity in non-residential real estate for families with holdings, by work status



### Mean value of net equity in non-residential real estate for families with holdings, by work status of



#### Percent of families with net equity in non-residential real estate, by region



#### Median value of net equity in non-residential real estate for families with holdings, by region



#### Mean value of net equity in non-residential real estate for families with holdings, by region



#### Percent of families with net equity in non-residential real estate, by housing status



# Median value of net equity in non-residential real estate for families with holdings, by housing



#### Mean value of net equity in non-residential real estate for families with holdings, by housing status



#### Percent of families with net equity in non-residential real estate, by percentile of net worth



# Median value of net equity in non-residential real estate for families with holdings, by percentile of net worth



# Mean value of net equity in non-residential real estate for families with holdings, by percentile of net worth



# Percent of families with business equity



# Median value of business equity for families with holdings



# Mean value of business equity for families with holdings



### Percent of families with business equity, by percentile of income



####