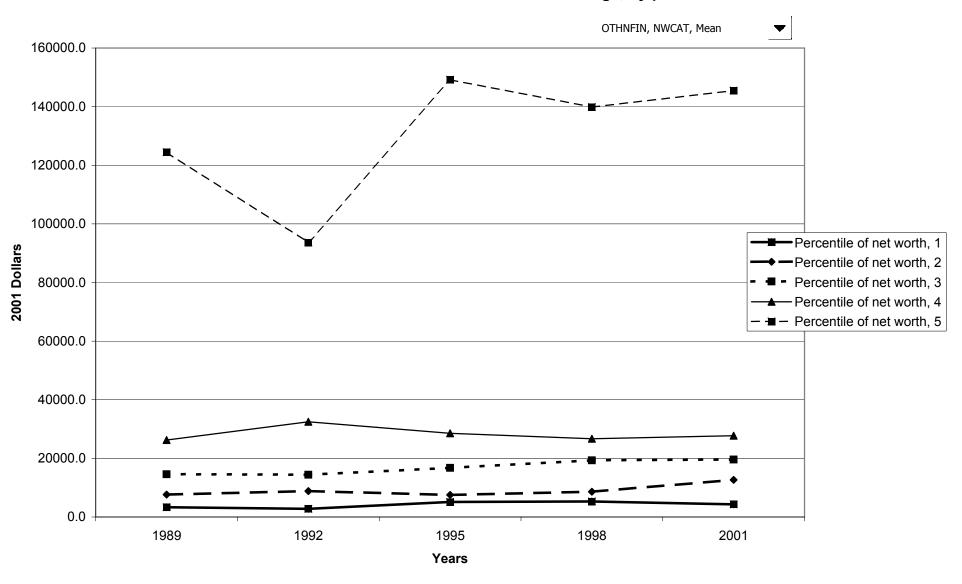

### Mean value of other managed assets for families with holdings, by percentile of net worth