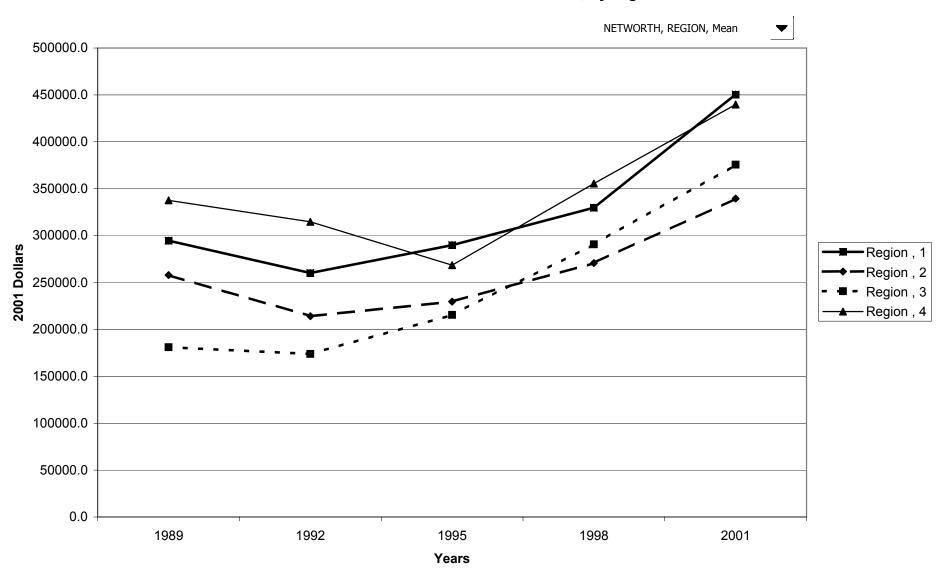

age of head



## Percent of families with net worth, by education of head



## Median value of net worth for all families, by education of head



## Mean value of net worth for all families, by education of head



# Percent of families with net worth, by race of respondent



## Median value of net worth for all families, by race of respondent



## Mean value of net worth for all families, by race of respondent



## Percent of families with net worth, by work status of head



## Median value of net worth for all families, by work status of head



## Mean value of net worth for all families, by work status of head



# Percent of families with net worth, by region



## Median value of net worth for all families, by region



## Mean value of net worth for all families, by region



# Percent of families with net worth, by housing status



## Median value of net worth for all families, by housing status



## Mean value of net worth for all families, by housing status



## Percent of families with net worth, by percentile of net worth



#### Median value of net worth for all families, by percentile of net worth



#### Mean value of net worth for all families, by percentile of net worth



#### Percent of families with assets



## Median value of assets for families with holdings



## Mean value of assets for families with holdings



#### Percent of families with assets, by percentile of income



#### Median value of assets for families with holdings, by percentile of income



#### Mean value of assets for families with holdings, by percentile of income



#