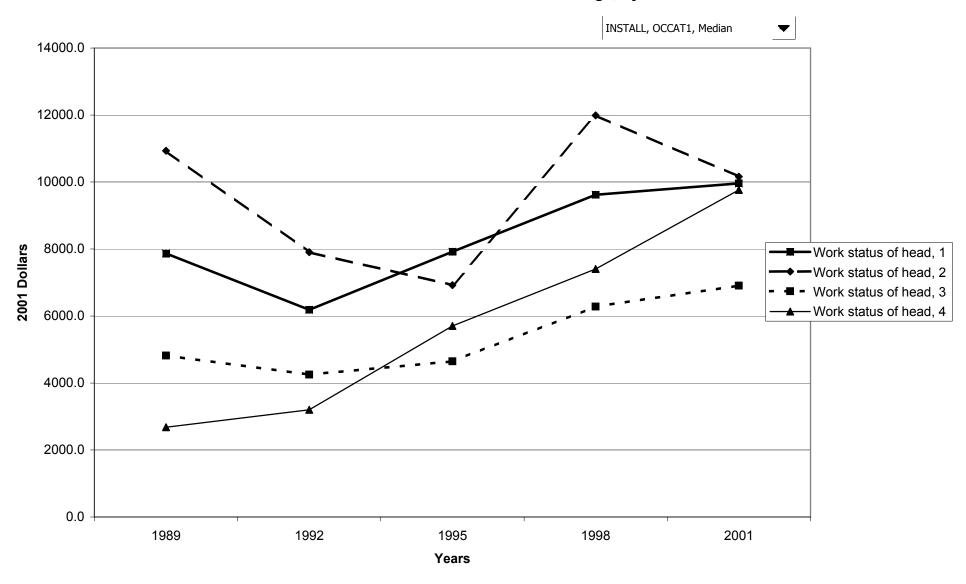

# Median value of installment loans for families with holdings, by work status of head