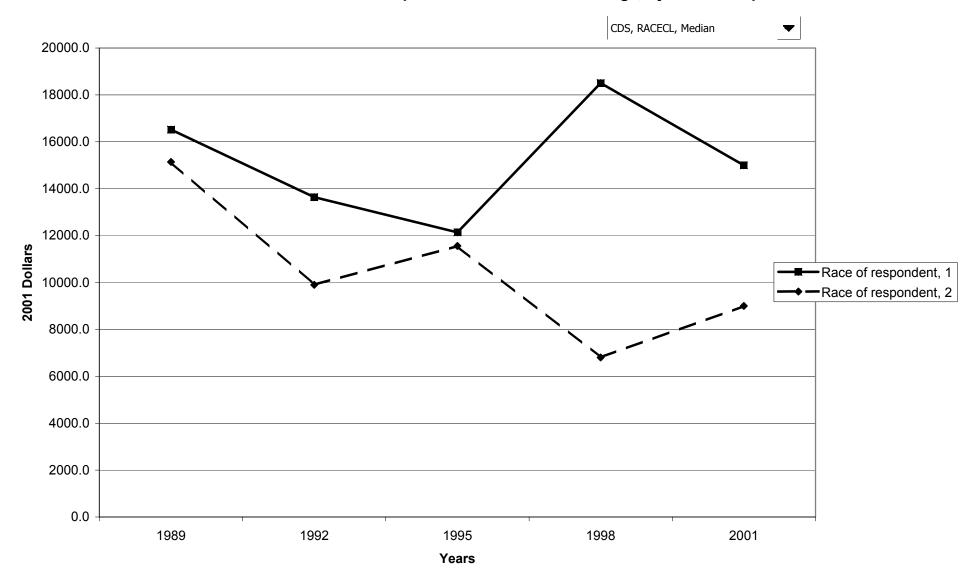

## Median value of certificates of deposit for families with holdings, by race of respondent