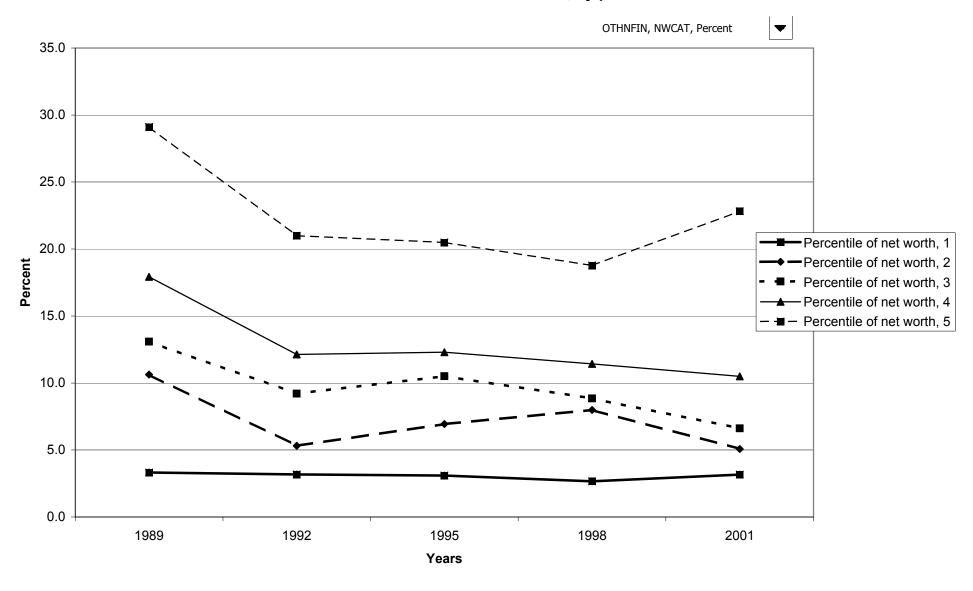

tus of head



## Median value of other nonfinancial assets for families with holdings, by work status of head



### Mean value of other nonfinancial assets for families with holdings, by work status of head



## Percent of families with other nonfinancial assets, by region



## Median value of other nonfinancial assets for families with holdings, by region



### Mean value of other nonfinancial assets for families with holdings, by region



### Percent of families with other nonfinancial assets, by housing status



## Median value of other nonfinancial assets for families with holdings, by housing status



### Mean value of other nonfinancial assets for families with holdings, by housing status



#### Percent of families with other nonfinancial assets, by percentile of net worth



### Median value of other nonfinancial assets for families with holdings, by percentile of net worth



#### Mean value of other nonfinancial assets for families with holdings, by percentile of net worth



# Percent of families with unrealized net capital gain



# Median value of unrealized net capital gain for all families



# Mean value of unrealized net capital gain for all families



## Percent of families with unrealized net capital gain, by percentile of income



### Median value of unrealized net capital gain for all families, by percentile of income



### Mean value of unrealized net capital gain for all families, by percentile of income



## Percent of families with unrealized net capital gain, by age of head



### Median value of unrealized net capital gain for all fami