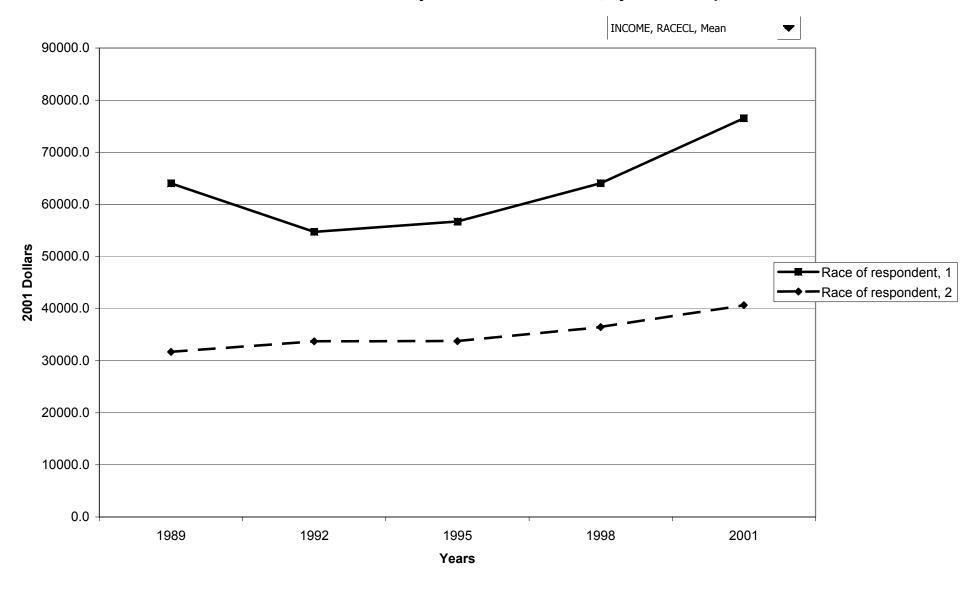

#### Mean value of before-tax family income for all families, by race of respondent