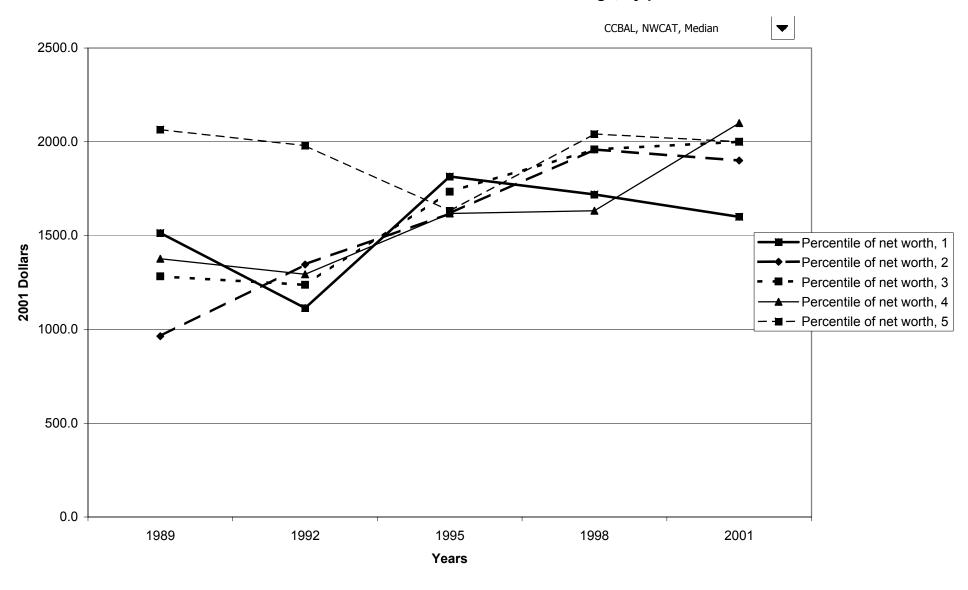

#### Median value of credit card balances for families with holdings, by percentile of net worth