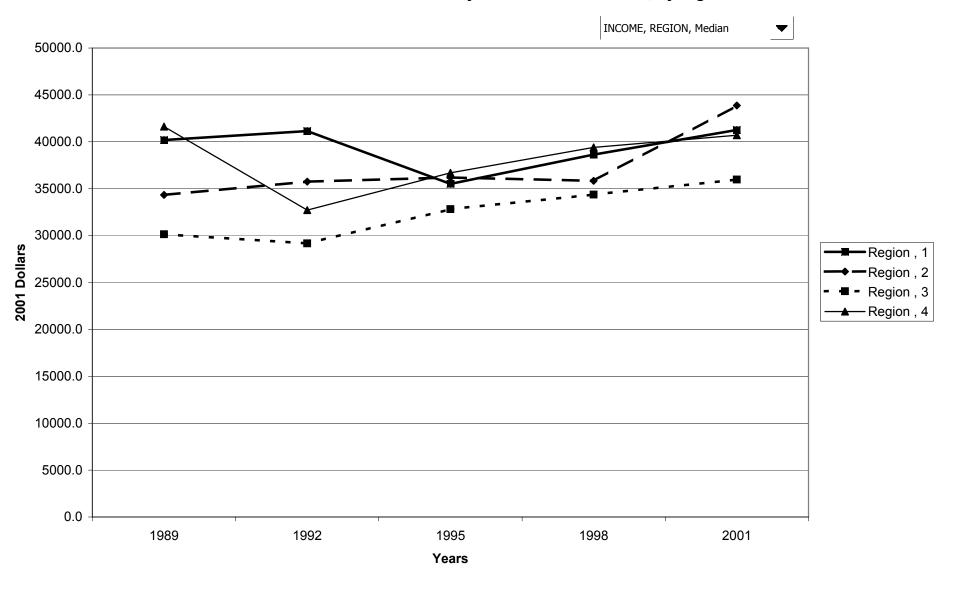

before-tax family income for all families, by education of head



## Mean value of before-tax family income for all families, by education of head



## Percent of families with before-tax family income, by race of respondent



#### Median value of before-tax family income for all families, by race of respondent



#### Mean value of before-tax family income for all families, by race of respondent



## Percent of families with before-tax family income, by work status of head



## Median value of before-tax family income for all families, by work status of head



## Mean value of before-tax family income for all families, by work status of head



## Percent of families with before-tax family income, by region



## Median value of before-tax family income for all families, by region



## Mean value of before-tax family income for all families, by region



## Percent of families with before-tax family income, by housing status



## Median value of before-tax family income for all families, by housing status



## Mean value of before-tax family income for all families, by housing status



## Percent of families with before-tax family income, by percentile of net worth



#### Median value of before-tax family income for all families, by percentile of net worth



#### Mean value of before-tax family income for all families, by percentile of net worth



#### Percent of families with net worth



#### Median value of net worth for all families



#### Mean value of net worth for all families



#### Percent of families with net worth, by percentile of income



####