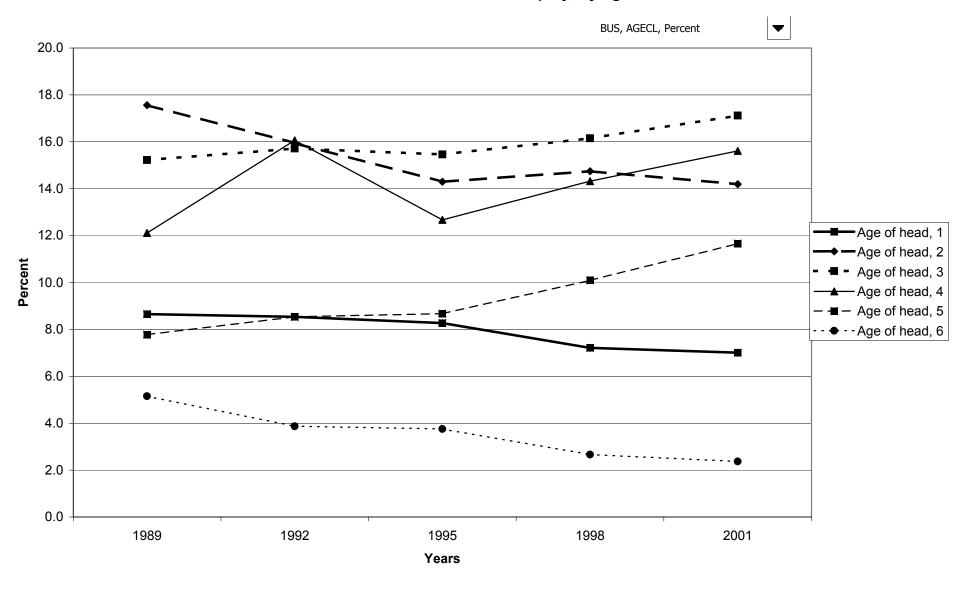

ith net equity in non-residential real estate, by percentile of net worth



# Median value of net equity in non-residential real estate for families with holdings, by percentile of net worth



# Mean value of net equity in non-residential real estate for families with holdings, by percentile of net worth



# Percent of families with business equity



# Median value of business equity for families with holdings



# Mean value of business equity for families with holdings



### Percent of families with business equity, by percentile of income



#### Median value of business equity for families with holdings, by percentile of income



#### Mean value of business equity for families with holdings, by percentile of income



### Percent of families with business equity, by age of head



### Median value of business equity for families with holdings, by age of head



### Mean value of business equity for families with holdings, by age of head



### Percent of families with business equity, by education of head



### Median value of business equity for families with holdings, by education of head



### Mean value of business equity for families with holdings, by education of head



### Percent of families with business equity, by race of respondent



### Median value of business equity for families with holdings, by race of respondent



### Mean value of business equity for families with holdings, by race of respondent



### Percent of families with business equity, by work status of head



### Median value of business equity for families with holdings, by work s