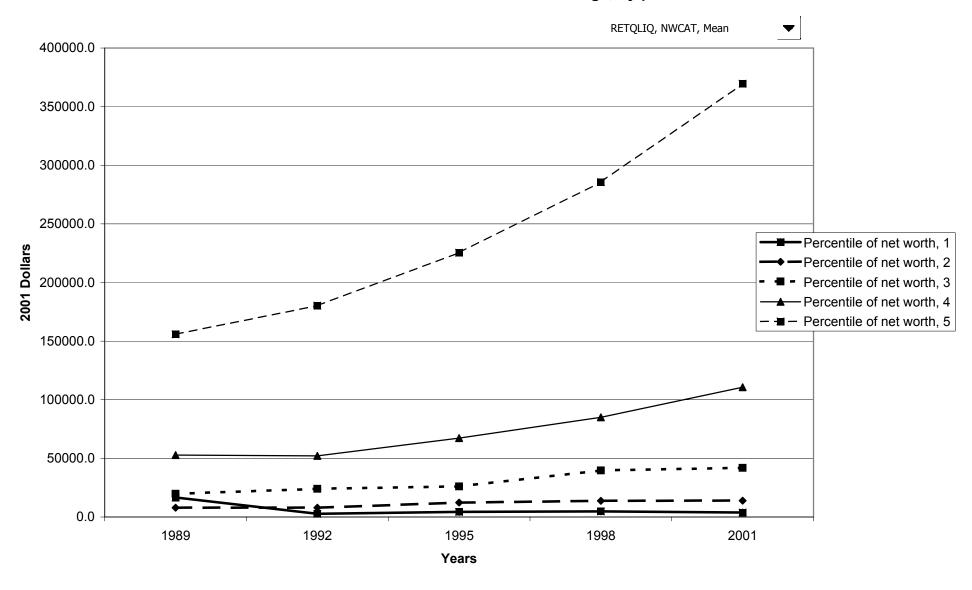

#### Mean value of before-tax family income for all families, by percentile of net worth