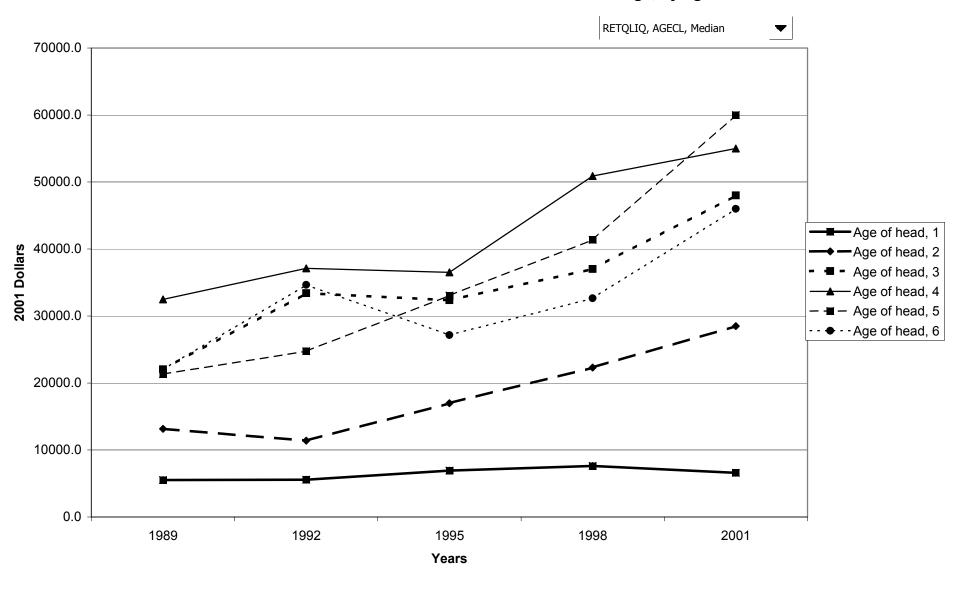

t worth



#### Median value of mutual funds for families with holdings, by percentile of net worth



#### Mean value of mutual funds for families with holdings, by percentile of net worth



#### Percent of families with retirement accounts



## Median value of retirement accounts for families with holdings



## Mean value of retirement accounts for families with holdings



#### Percent of families with retirement accounts, by percentile of income



#### Median value of retirement accounts for families with holdings, by percentile of income



#### Mean value of retirement accounts for families with holdings, by percentile of income



## Percent of families with retirement accounts, by age of head



## Median value of retirement accounts for families with holdings, by age of head



#### Mean value of retirement accounts for families with holdings, by age of head



#### Percent of families with retirement accounts, by education of head



## Median value of retirement accounts for families with holdings, by education of head



#### Mean value of retirement accounts for families with holdings, by education of head



## Percent of families with retirement accounts, by race of respondent



## Median value of retirement accounts for families with holdings, by race of respondent



## Mean value of retirement accounts for families with holdings, by race of respondent



## Percent of families with retirement accounts, by work status of head



#### Median value of retirement accounts for families with holdings, by work status of head



## Mean value of retirement ac