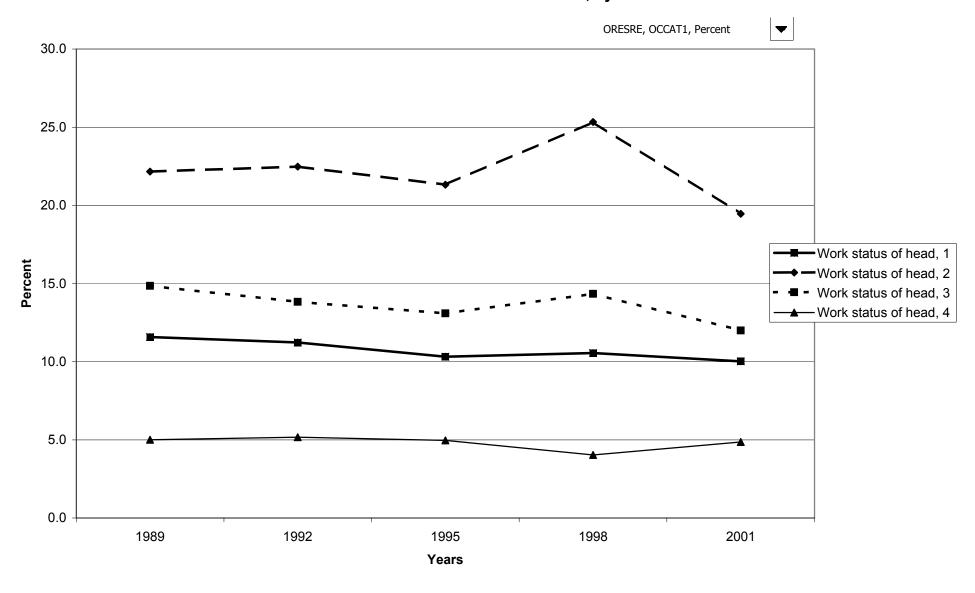

e for families with holdings, by age of head



### Mean value of other residential real estate for families with holdings, by age of head



## Percent of families with other residential real estate, by education of head



#### Median value of other residential real estate for families with holdings, by education of head



#### Mean value of other residential real estate for families with holdings, by education of head



#### Percent of families with other residential real estate, by race of respondent



### Median value of other residential real estate for families with holdings, by race of respondent



# Mean value of other residential real estate for families with holdings, by race of respondent



## Percent of families with other residential real estate, by work status of head



#### Median value of other residential real estate for families with holdings, by work status of head



#### Mean value of other residential real estate for families with holdings, by work status of head



#### Percent of families with other residential real estate, by region



#### Median value of other residential real estate for families with holdings, by region



#### Mean value of other residential real estate for families with holdings, by region



### Percent of families with other residential real estate, by housing status



#### Median value of other residential real estate for families with holdings, by housing status



#### Mean value of other residential real estate for families with holdings, by housing status



#### Percent of families with other residential real es