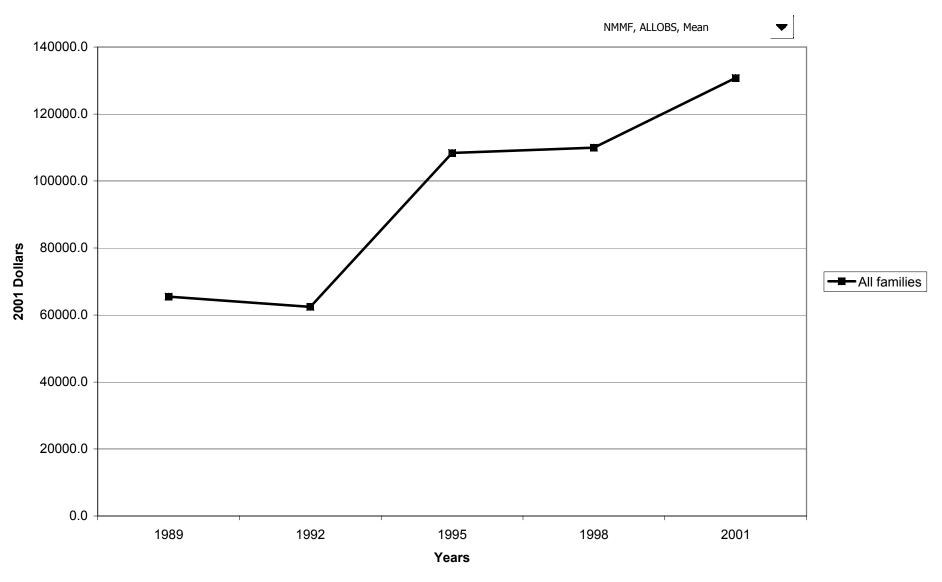

es with holdings, by region



# Mean value of publicly traded stock for families with holdings, by region



# Percent of families with publicly traded stock, by housing status



# Median value of publicly traded stock for families with holdings, by housing status



# Mean value of publicly traded stock for families with holdings, by housing status



### Percent of families with publicly traded stock, by percentile of net worth



### Median value of publicly traded stock for families with holdings, by percentile of net worth



### Mean value of publicly traded stock for families with holdings, by percentile of net worth



### Percent of families with mutual funds



# Median value of mutual funds for families with holdings



# Mean value of mutual funds for families with holdings



# Percent of families with mutual funds, by percentile of income



#### Median value of mutual funds for families with holdings, by percentile of income



#### Mean value of mutual funds for families with holdings, by percentile of income



# Percent of families with mutual funds, by age of head



### Median value of mutual funds for families with holdings, by age of head



## Mean value of mutual funds for families with holdings, by age of head



## Percent of families with mutual funds, by education of head



#### Median value of mutual funds for families with holdings, by education of head



#### Mean value of mutual funds for families with holdings, by education of head



# Percent of families with mutual funds, by race of respondent



## Median value of mutual funds for fa