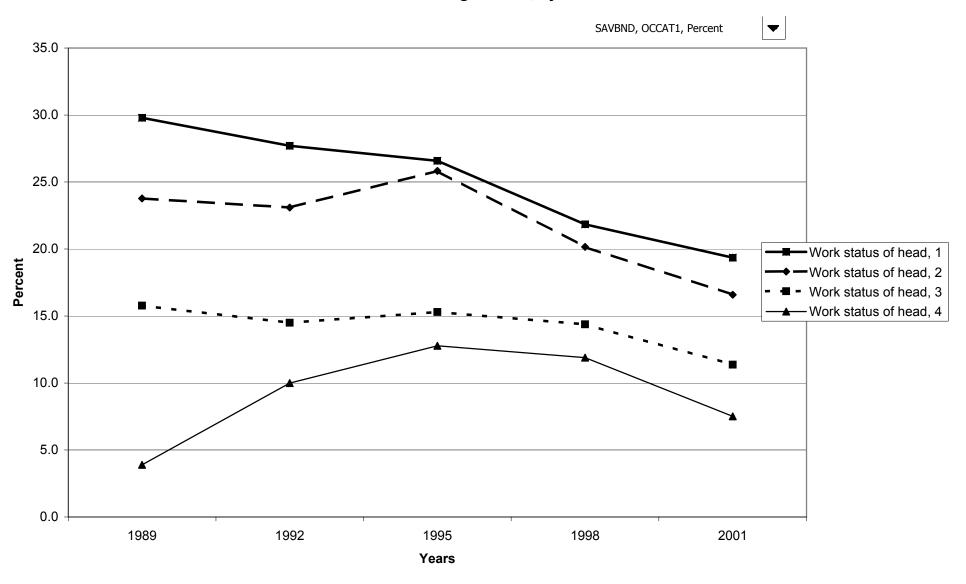

with holdings, by percentile of income



## Percent of families with savings bonds, by age of head



## Median value of savings bonds for families with holdings, by age of head



## Mean value of savings bonds for families with holdings, by age of head



## Percent of families with savings bonds, by education of head



### Median value of savings bonds for families with holdings, by education of head



## Mean value of savings bonds for families with holdings, by education of head



# Percent of families with savings bonds, by race of respondent



## Median value of savings bonds for families with holdings, by race of respondent



## Mean value of savings bonds for families with holdings, by race of respondent



## Percent of families with savings bonds, by work status of head



### Median value of savings bonds for families with holdings, by work status of head



### Mean value of savings bonds for families with holdings, by work status of head



# Percent of families with savings bonds, by region



### Median value of savings bonds for families with holdings, by region



# Mean value of savings bonds for families with holdings, by region



# Percent of families with savings bonds, by housing status



### Median value of savings bonds for families with holdings, by housing status



#### Mean value of savings bonds for families with holdings, by housing status



### Percent of families with savings bonds, by percentile of net worth



#### Median value of savings bonds for families with holdings, by percentile of net worth



### Mean value of savings bo