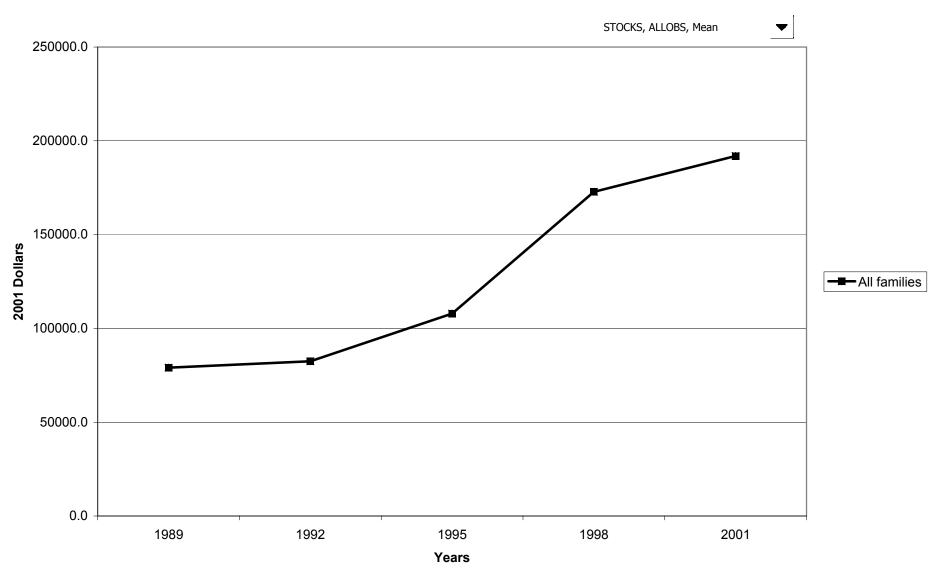

# Percent of families with bonds, by region



# Median value of bonds for families with holdings, by region



# Mean value of bonds for families with holdings, by region



# Percent of families with bonds, by housing status



#### Median value of bonds for families with holdings, by housing status



### Mean value of bonds for families with holdings, by housing status



### Percent of families with bonds, by percentile of net worth



#### Median value of bonds for families with holdings, by percentile of net worth



### Mean value of bonds for families with holdings, by percentile of net worth



# Percent of families with publicly traded stock



# Median value of publicly traded stock for families with holdings



# Mean value of publicly traded stock for families with holdings



# Percent of families with publicly traded stock, by percentile of income



### Median value of publicly traded stock for families with holdings, by percentile of income



### Mean value of publicly traded stock for families with holdings, by percentile of income



# Percent of families with publicly traded stock, by age of head



# Median value of publicly traded stock for families with holdings, by age of head



### Mean value of publicly traded stock for families with holdings, by age of head



### Percent of families with publicly traded stock, by education of head



# Median value of publicly traded stock for families with holdings, by education of head



# Mean value of publicly traded stock for families with holdings, by education of head



# Percent of families with publ