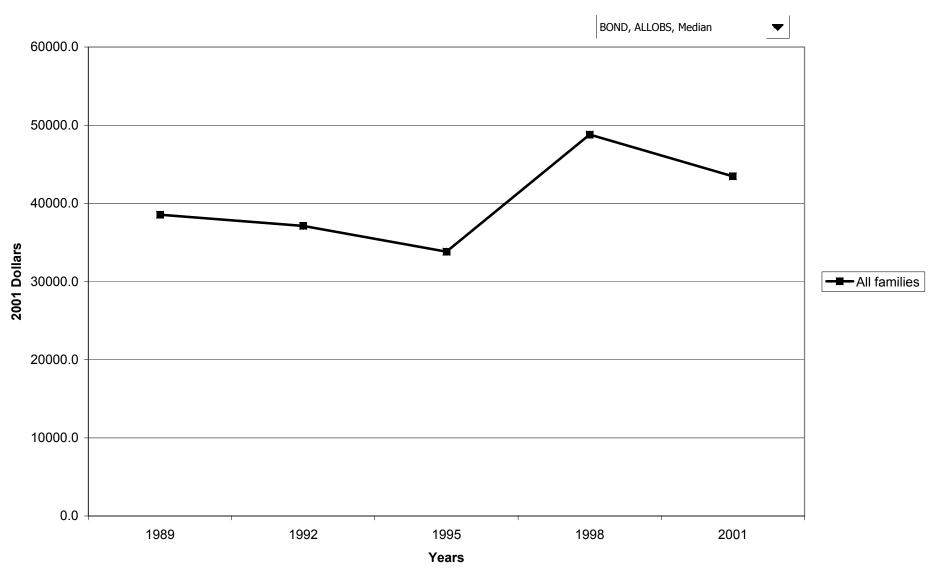

work status of head



# Percent of families with savings bonds, by region



### Median value of savings bonds for families with holdings, by region



# Mean value of savings bonds for families with holdings, by region



# Percent of families with savings bonds, by housing status



### Median value of savings bonds for families with holdings, by housing status



#### Mean value of savings bonds for families with holdings, by housing status



### Percent of families with savings bonds, by percentile of net worth



#### Median value of savings bonds for families with holdings, by percentile of net worth



### Mean value of savings bonds for families with holdings, by percentile of net worth



#### Percent of families with bonds



# Median value of bonds for families with holdings



### Mean value of bonds for families with holdings



#### Percent of families with bonds, by percentile of income



#### Median value of bonds for families with holdings, by percentile of income



#### Mean value of bonds for families with holdings, by percentile of income



#### Percent of families with bonds, by age of head



### Median value of bonds for families with holdings, by age of head



#### Mean value of bonds for families with holdings, by age of head



### Percent of families with bonds, by education of head



### Median value of bonds for families with holdings, by education of head



### Mean value of bonds for families with holdings, by education of head



# Percent of families with bonds, by race of respondent



### Median value of bonds for families with hol