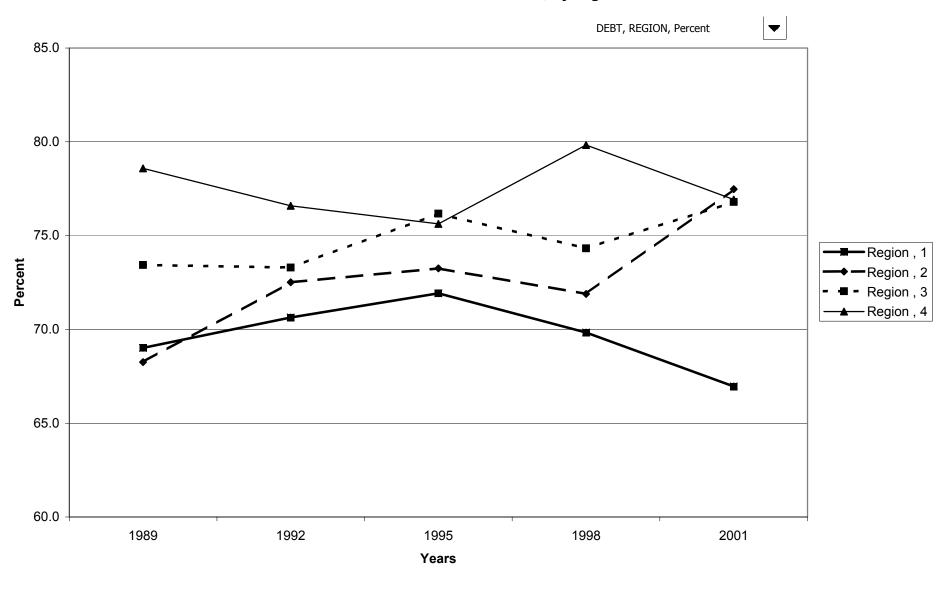

of debt for families with holdings, by age of head



## Mean value of debt for families with holdings, by age of head



## Percent of families with debt, by education of head



## Median value of debt for families with holdings, by education of head



## Mean value of debt for families with holdings, by education of head



# Percent of families with debt, by race of respondent



## Median value of debt for families with holdings, by race of respondent



## Mean value of debt for families with holdings, by race of respondent



## Percent of families with debt, by work status of head



#### Median value of debt for families with holdings, by work status of head



## Mean value of debt for families with holdings, by work status of head



# Percent of families with debt, by region



# Median value of debt for families with holdings, by region



#### Mean value of debt for families with holdings, by region



# Percent of families with debt, by housing status



## Median value of debt for families with holdings, by housing status



# Mean value of debt for families with holdings, by housing status



## Percent of families with debt, by percentile of net worth



## Median value of debt for families with holdings, by percentile of net worth



## Mean value of debt for families with holdings, by percentile of net worth



#### Percent of families with home-secured debt



## Median value of home-secured debt for families with holdings



# Mean value of home-secured debt for families with holdings



## Percent of families with home-secured debt, by percentile of