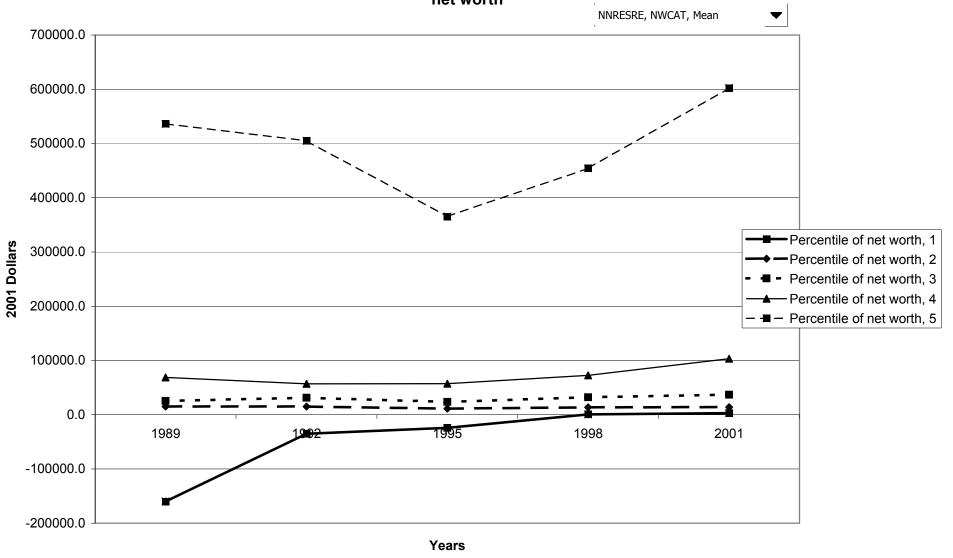

#### Mean value of before-tax family income for all families, by percentile of net worth