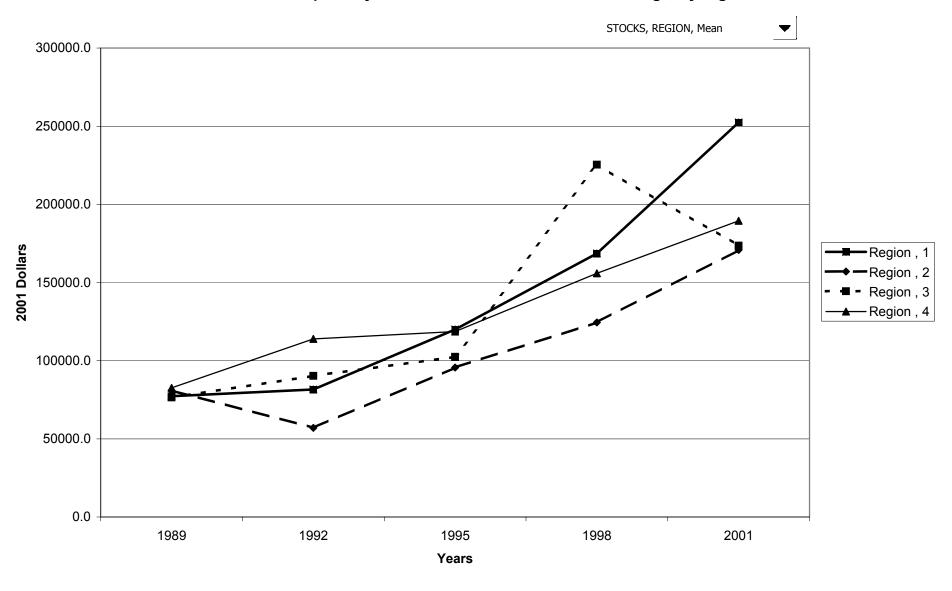

k for families with holdings, by education of head



# Percent of families with publicly traded stock, by race of respondent



# Median value of publicly traded stock for families with holdings, by race of respondent



### Mean value of publicly traded stock for families with holdings, by race of respondent



### Percent of families with publicly traded stock, by work status of head



# Median value of publicly traded stock for families with holdings, by work status of head



# Mean value of publicly traded stock for families with holdings, by work status of head



# Percent of families with publicly traded stock, by region



# Median value of publicly traded stock for families with holdings, by region



# Mean value of publicly traded stock for families with holdings, by region



# Percent of families with publicly traded stock, by housing status



# Median value of publicly traded stock for families with holdings, by housing status



# Mean value of publicly traded stock for families with holdings, by housing status



### Percent of families with publicly traded stock, by percentile of net worth



### Median value of publicly traded stock for families with holdings, by percentile of net worth



### Mean value of publicly traded stock for families with holdings, by percentile of net worth



### Percent of families with mutual funds



# Median value of mutual funds for families with holdings



# Mean value of mutual funds for families with holdings



# Percent of families with mutual funds, by percentile of income



#### Median value of mutual funds for