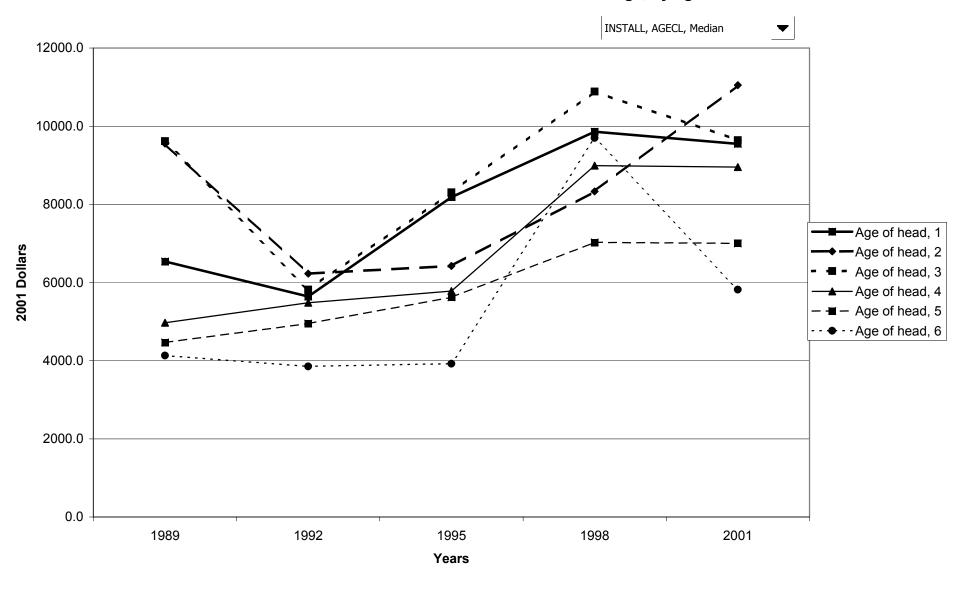

# Percent of families with installment loans, by age of head

## Median value of installment loans for families with holdings, by age of head