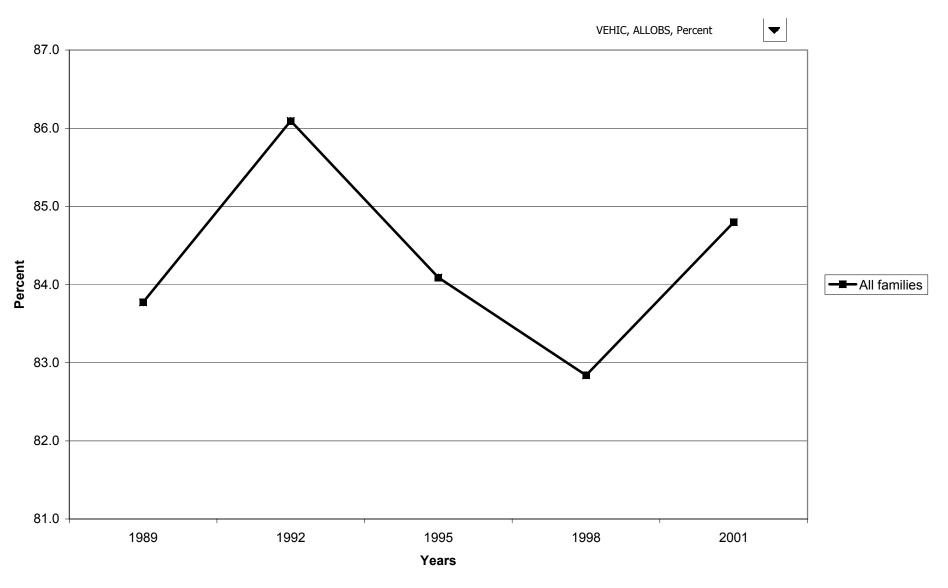

ork status of head



# Percent of families with nonfinancial assets, by region



# Median value of nonfinancial assets for families with holdings, by region



# Mean value of nonfinancial assets for families with holdings, by region



# Percent of families with nonfinancial assets, by housing status



# Median value of nonfinancial assets for families with holdings, by housing status



# Mean value of nonfinancial assets for families with holdings, by housing status



# Percent of families with nonfinancial assets, by percentile of net worth



#### Median value of nonfinancial assets for families with holdings, by percentile of net worth



#### Mean value of nonfinancial assets for families with holdings, by percentile of net worth



#### Percent of families with owned vehicles



## Median value of owned vehicles for families with holdings



## Mean value of owned vehicles for families with holdings



### Percent of families with owned vehicles, by percentile of income



# Median value of owned vehicles for families with holdings, by percentile of income



# Mean value of owned vehicles for families with holdings, by percentile of income



## Percent of families with owned vehicles, by age of head



### Median value of owned vehicles for families with holdings, by age of head



### Mean value of owned vehicles for families with holdings, by age of head



### Percent of families with owned vehicles, by education of head



### Median value of owned vehicles for families with holdings, by education of head



### Mean value of owned vehicles for families wi