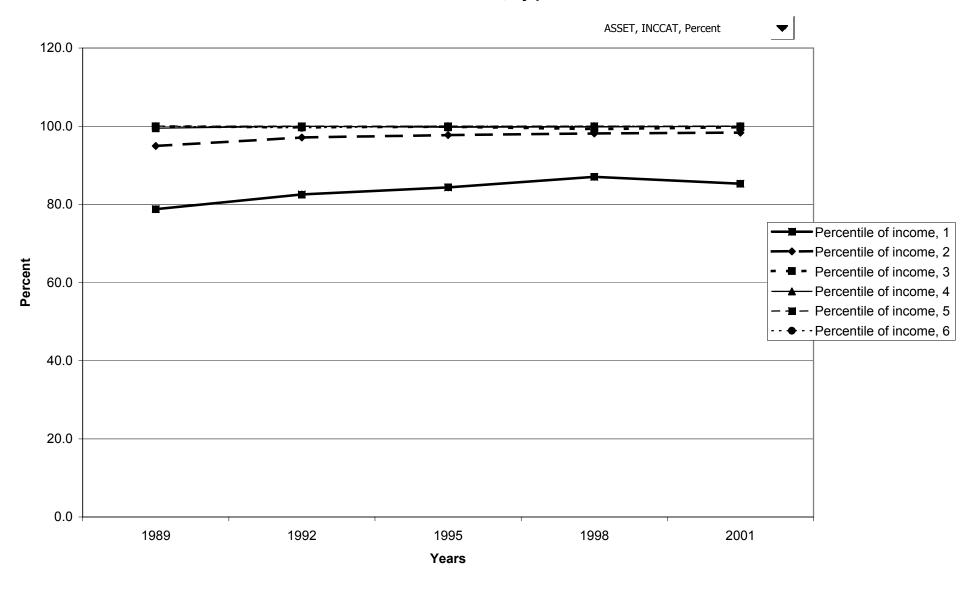

# Percent of families with net worth, by region



## Median value of net worth for all families, by region



## Mean value of net worth for all families, by region



# Percent of families with net worth, by housing status



## Median value of net worth for all families, by housing status



## Mean value of net worth for all families, by housing status



## Percent of families with net worth, by percentile of net worth



#### Median value of net worth for all families, by percentile of net worth



#### Mean value of net worth for all families, by percentile of net worth



#### Percent of families with assets



## Median value of assets for families with holdings



## Mean value of assets for families with holdings



#### Percent of families with assets, by percentile of income



#### Median value of assets for families with holdings, by percentile of income



#### Mean value of assets for families with holdings, by percentile of income



## Percent of families with assets, by age of head



## Median value of assets for families with holdings, by age of head



#### Mean value of assets for families with holdings, by age of head



#### Percent of families with assets, by education of head



## Median value of assets for families with holdings, by education of head



## Mean value of assets for families with holdings, by education of head



# Percent of families with assets, by race of respondent



## Median value of assets for families with holdings, by race of respondent



#### Mean value of assets for families with holdings, by race of respondent



##