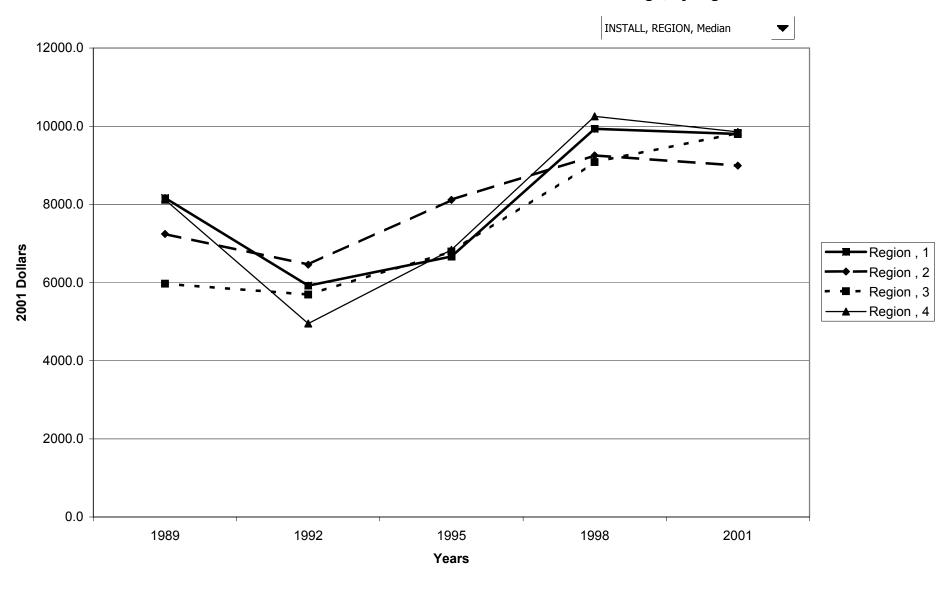

value of installment loans for families with holdings, by education of head



# Mean value of installment loans for families with holdings, by education of head



# Percent of families with installment loans, by race of respondent



## Median value of installment loans for families with holdings, by race of respondent



# Mean value of installment loans for families with holdings, by race of respondent



# Percent of families with installment loans, by work status of head



# Median value of installment loans for families with holdings, by work status of head



## Mean value of installment loans for families with holdings, by work status of head



## Percent of families with installment loans, by region



## Median value of installment loans for families with holdings, by region



#### Mean value of installment loans for families with holdings, by region



# Percent of families with installment loans, by housing status



## Median value of installment loans for families with holdings, by housing status



#### Mean value of installment loans for families with holdings, by housing status



## Percent of families with installment loans, by percentile of net worth



#### Median value of installment loans for families with holdings, by percentile of net worth



#### Mean value of installment loans for families with holdings, by percentile of net worth



#### Percent of families with other lines of credit



#### Median value of other lines of credit for families with holdings



## Mean value of other lines of credit for families with holdings



## Percent of f