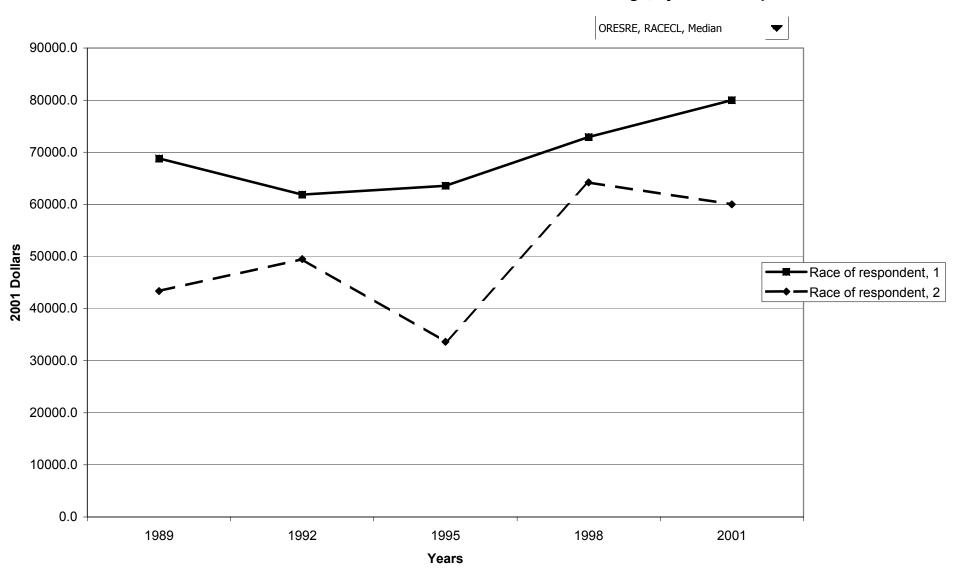

#### Median value of before-tax family income for all families, by race of respondent