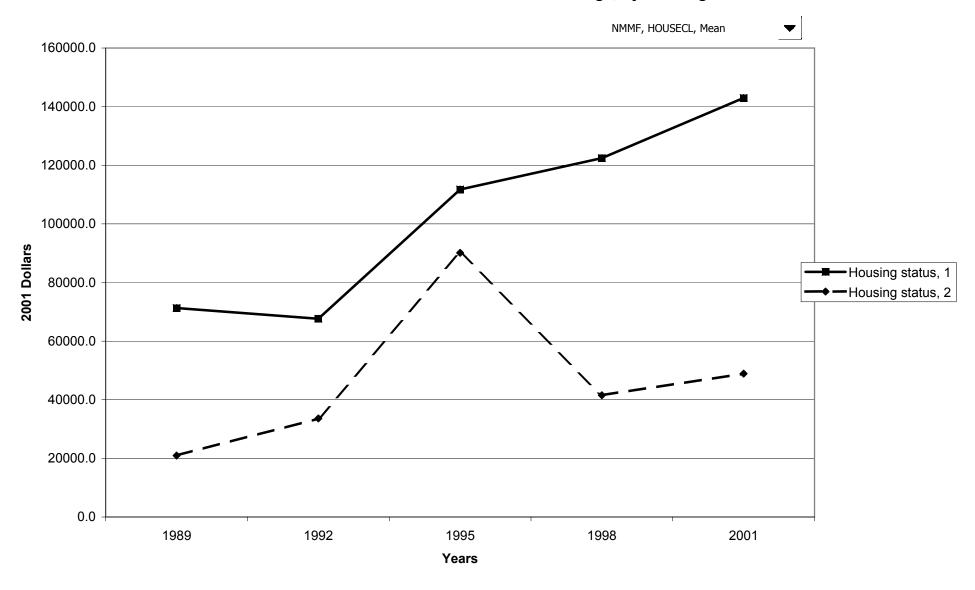

nds for families with holdings, by race of respondent



## Mean value of mutual funds for families with holdings, by race of respondent



## Percent of families with mutual funds, by work status of head



#### Median value of mutual funds for families with holdings, by work status of head



#### Mean value of mutual funds for families with holdings, by work status of head



# Percent of families with mutual funds, by region



## Median value of mutual funds for families with holdings, by region



## Mean value of mutual funds for families with holdings, by region



# Percent of families with mutual funds, by housing status



## Median value of mutual funds for families with holdings, by housing status



## Mean value of mutual funds for families with holdings, by housing status



## Percent of families with mutual funds, by percentile of net worth



#### Median value of mutual funds for families with holdings, by percentile of net worth



#### Mean value of mutual funds for families with holdings, by percentile of net worth



#### Percent of families with retirement accounts



## Median value of retirement accounts for families with holdings



## Mean value of retirement accounts for families with holdings



#### Percent of families with retirement accounts, by percentile of income



#### Median value of retirement accounts for families with holdings, by percentile of income



#### Mean value of retirement accounts for families with holdings, by percentile of income



## Percent of families with retirement accounts, by age of head



## Median value of r