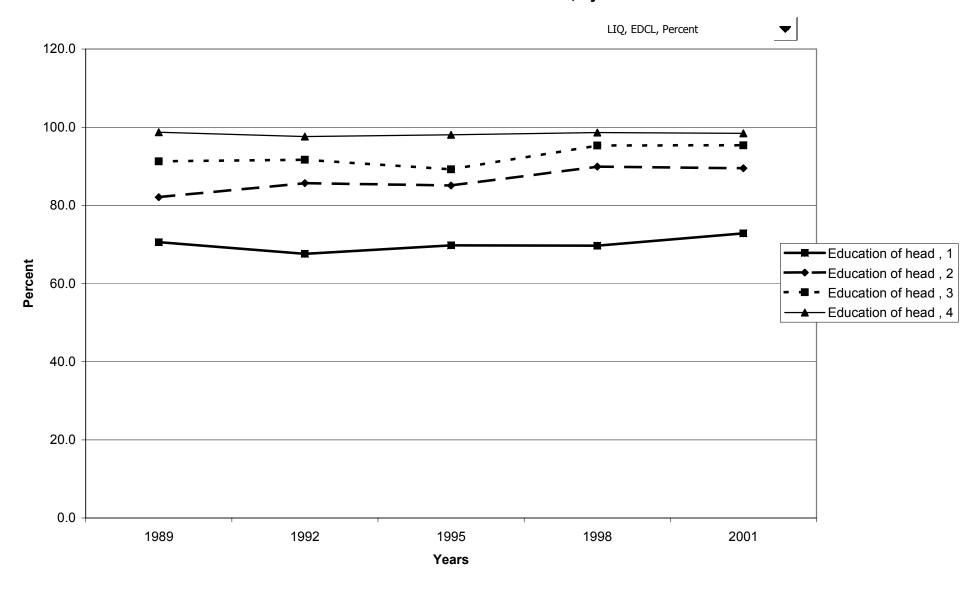

percentile of net worth



### Percent of families with transaction accounts



## Median value of transaction accounts for families with holdings



## Mean value of transaction accounts for families with holdings



### Percent of families with transaction accounts, by percentile of income



#### Median value of transaction accounts for families with holdings, by percentile of income



### Mean value of transaction accounts for families with holdings, by percentile of income



### Percent of families with transaction accounts, by age of head



## Median value of transaction accounts for families with holdings, by age of head



## Mean value of transaction accounts for families with holdings, by age of head



### Percent of families with transaction accounts, by education of head



## Median value of transaction accounts for families with holdings, by education of head



### Mean value of transaction accounts for families with holdings, by education of head



## Percent of families with transaction accounts, by race of respondent



## Median value of transaction accounts for families with holdings, by race of respondent



## Mean value of transaction accounts for families with holdings, by race of respondent



## Percent of families with transaction accounts, by work status of head



### Median value of transaction accounts for families with holdings, by work status of head



## Mean value of transaction accounts for families with holdings, by work status of head



# Percent of families with transaction accounts, by region



## Median value of transaction