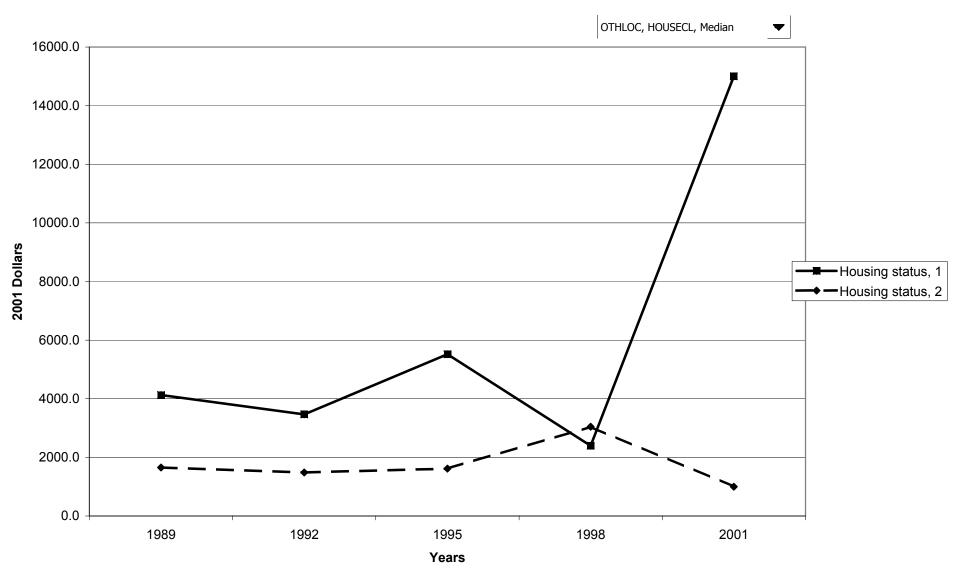

credit for families with holdings, by race of respondent



## Mean value of other lines of credit for families with holdings, by race of respondent



## Percent of families with other lines of credit, by work status of head



## Median value of other lines of credit for families with holdings, by work status of head



## Mean value of other lines of credit for families with holdings, by work status of head



# Percent of families with other lines of credit, by region



## Median value of other lines of credit for families with holdings, by region



# Mean value of other lines of credit for families with holdings, by region



# Percent of families with other lines of credit, by housing status



## Median value of other lines of credit for families with holdings, by housing status



## Mean value of other lines of credit for families with holdings, by housing status



#### Percent of families with other lines of credit, by percentile of net worth



# Median value of other lines of credit for families with holdings, by percentile of net worth



#### Mean value of other lines of credit for families with holdings, by percentile of net worth



#### Percent of families with credit card balances



## Median value of credit card balances for families with holdings



## Mean value of credit card balances for families with holdings



## Percent of families with credit card balances, by percentile of income



#### Median value of credit card balances for families with holdings, by percentile of income



#### Mean value of credit card balances for families with holdin