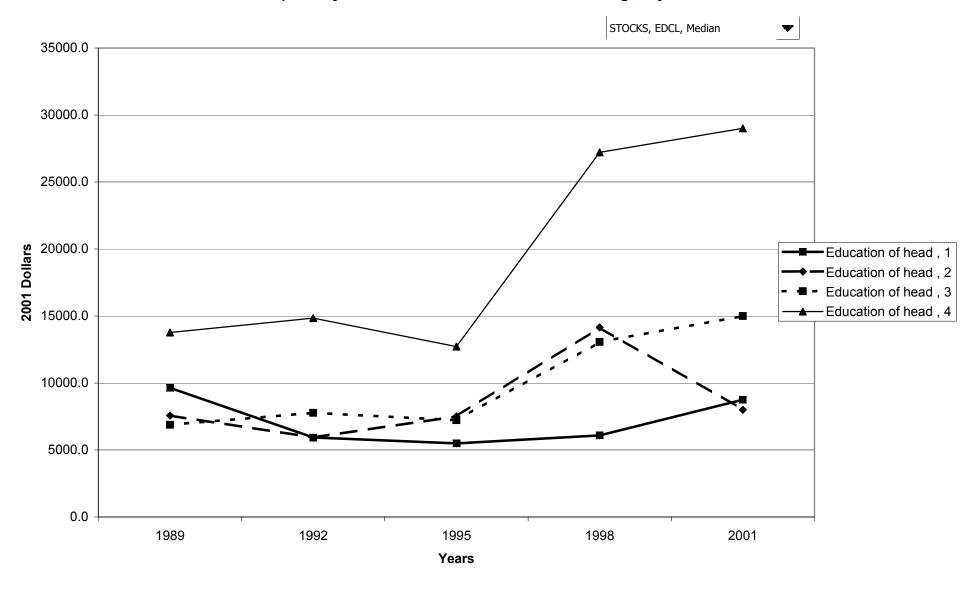

# Median value of publicly traded stock for families with holdings, by education of head