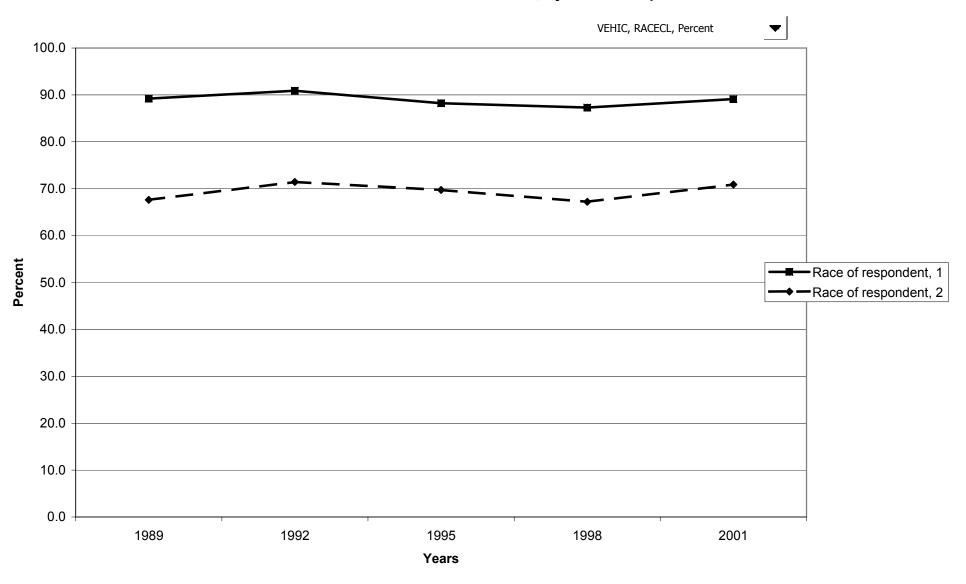

ilies with holdings



### Percent of families with owned vehicles, by percentile of income



# Median value of owned vehicles for families with holdings, by percentile of income



# Mean value of owned vehicles for families with holdings, by percentile of income



## Percent of families with owned vehicles, by age of head



### Median value of owned vehicles for families with holdings, by age of head



### Mean value of owned vehicles for families with holdings, by age of head



### Percent of families with owned vehicles, by education of head



### Median value of owned vehicles for families with holdings, by education of head



### Mean value of owned vehicles for families with holdings, by education of head



### Percent of families with owned vehicles, by race of respondent



## Median value of owned vehicles for families with holdings, by race of respondent



### Mean value of owned vehicles for families with holdings, by race of respondent



#### Percent of families with owned vehicles, by work status of head



### Median value of owned vehicles for families with holdings, by work status of head



### Mean value of owned vehicles for families with holdings, by work status of head



### Percent of families with owned vehicles, by region



#### Median value of owned vehicles for families with holdings, by region



## Mean value of owned vehicles for families with holdings, by region



### Percent of families with owned vehicles, by housing status



### Median value of owned vehicles for families with holdings, by housing status



## Mean value of ow