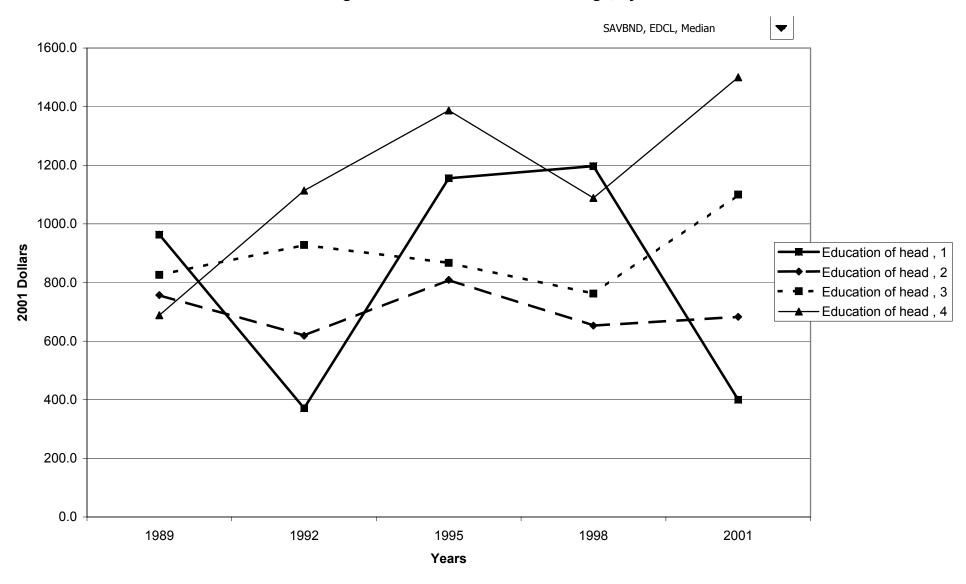

of net worth



## Percent of families with savings bonds



## Median value of savings bonds for families with holdings



## Mean value of savings bonds for families with holdings



### Percent of families with savings bonds, by percentile of income



## Median value of savings bonds for families with holdings, by percentile of income



### Mean value of savings bonds for families with holdings, by percentile of income



## Percent of families with savings bonds, by age of head



## Median value of savings bonds for families with holdings, by age of head



## Mean value of savings bonds for families with holdings, by age of head



## Percent of families with savings bonds, by education of head



### Median value of savings bonds for families with holdings, by education of head



## Mean value of savings bonds for families with holdings, by education of head



# Percent of families with savings bonds, by race of respondent



## Median value of savings bonds for families with holdings, by race of respondent



## Mean value of savings bonds for families with holdings, by race of respondent



## Percent of families with savings bonds, by work status of head



### Median value of savings bonds for families with holdings, by work status of head



### Mean value of savings bonds for families with holdings, by work status of head



# Percent of families with savings bonds, by region



### Median value of savings bonds for families with holdings, by region



# Mean value of savings bonds for families with holdings, by region



# Percent of families with savings