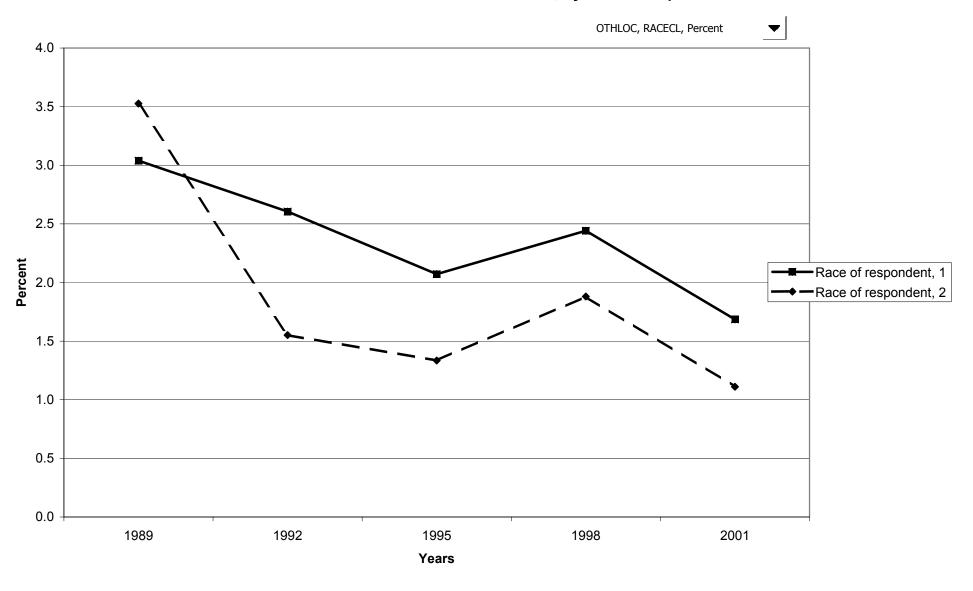

redit, by percentile of income



#### Median value of other lines of credit for families with holdings, by percentile of income



#### Mean value of other lines of credit for families with holdings, by percentile of income



## Percent of families with other lines of credit, by age of head



## Median value of other lines of credit for families with holdings, by age of head



## Mean value of other lines of credit for families with holdings, by age of head



## Percent of families with other lines of credit, by education of head



## Median value of other lines of credit for families with holdings, by education of head



# Mean value of other lines of credit for families with holdings, by education of head



# Percent of families with other lines of credit, by race of respondent



#### Median value of other lines of credit for families with holdings, by race of respondent



## Mean value of other lines of credit for families with holdings, by race of respondent



## Percent of families with other lines of credit, by work status of head



## Median value of other lines of credit for families with holdings, by work status of head



## Mean value of other lines of credit for families with holdings, by work status of head



# Percent of families with other lines of credit, by region



## Median value of other lines of credit for families with holdings, by region



# Mean value of other lines of credit for families with holdings, by region



# Percent of families with other lines of credit, by housing status



## Median value of other lines of credit for famil