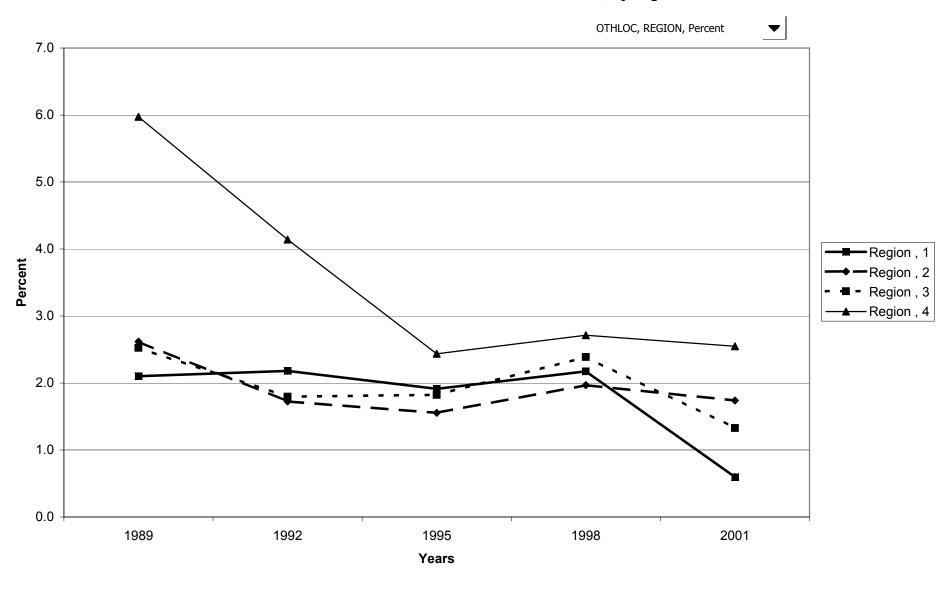

it, by education of head



## Median value of other lines of credit for families with holdings, by education of head



# Mean value of other lines of credit for families with holdings, by education of head



# Percent of families with other lines of credit, by race of respondent



#### Median value of other lines of credit for families with holdings, by race of respondent



## Mean value of other lines of credit for families with holdings, by race of respondent



## Percent of families with other lines of credit, by work status of head



## Median value of other lines of credit for families with holdings, by work status of head



## Mean value of other lines of credit for families with holdings, by work status of head



# Percent of families with other lines of credit, by region



## Median value of other lines of credit for families with holdings, by region



# Mean value of other lines of credit for families with holdings, by region



# Percent of families with other lines of credit, by housing status



## Median value of other lines of credit for families with holdings, by housing status



## Mean value of other lines of credit for families with holdings, by housing status



#### Percent of families with other lines of credit, by percentile of net worth



# Median value of other lines of credit for families with holdings, by percentile of net worth



#### Mean value of other lines of credit for families with holdings, by percentile of net worth



#### Percent of families with credit card balances



## Median value of credit card balances for families w