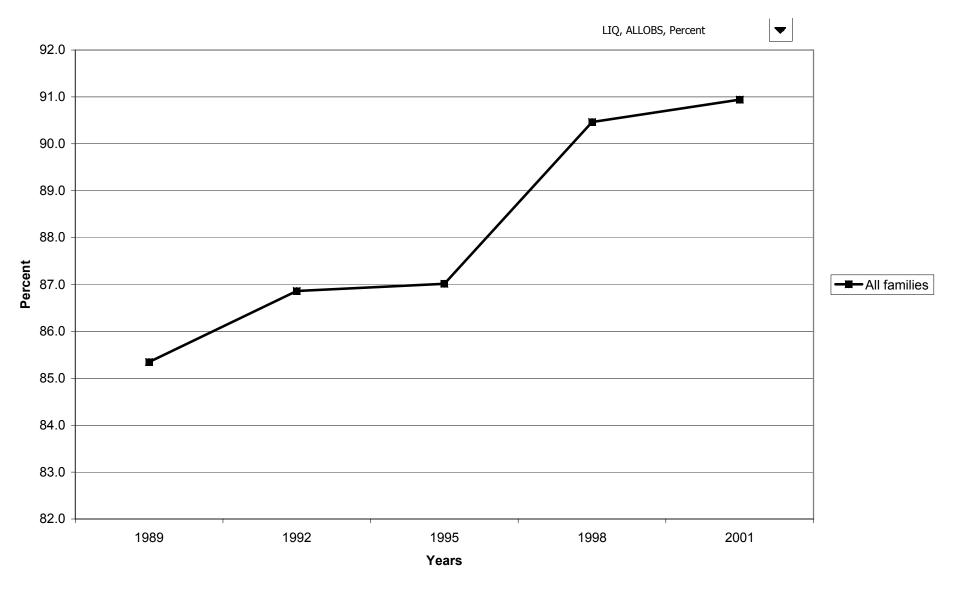

ith holdings, by work status of head



# Percent of families with financial assets, by region



## Median value of financial assets for families with holdings, by region



## Mean value of financial assets for families with holdings, by region



# Percent of families with financial assets, by housing status



## Median value of financial assets for families with holdings, by housing status



## Mean value of financial assets for families with holdings, by housing status



## Percent of families with financial assets, by percentile of net worth



#### Median value of financial assets for families with holdings, by percentile of net worth



### Mean value of financial assets for families with holdings, by percentile of net worth



### Percent of families with transaction accounts



## Median value of transaction accounts for families with holdings



## Mean value of transaction accounts for families with holdings



### Percent of families with transaction accounts, by percentile of income



#### Median value of transaction accounts for families with holdings, by percentile of income



### Mean value of transaction accounts for families with holdings, by percentile of income



### Percent of families with transaction accounts, by age of head



## Median value of transaction accounts for families with holdings, by age of head



## Mean value of transaction accounts for families with holdings, by age of head



### Percent of families with transaction accounts, by education of head



## Median value of transaction accounts for families with holdings, by educat