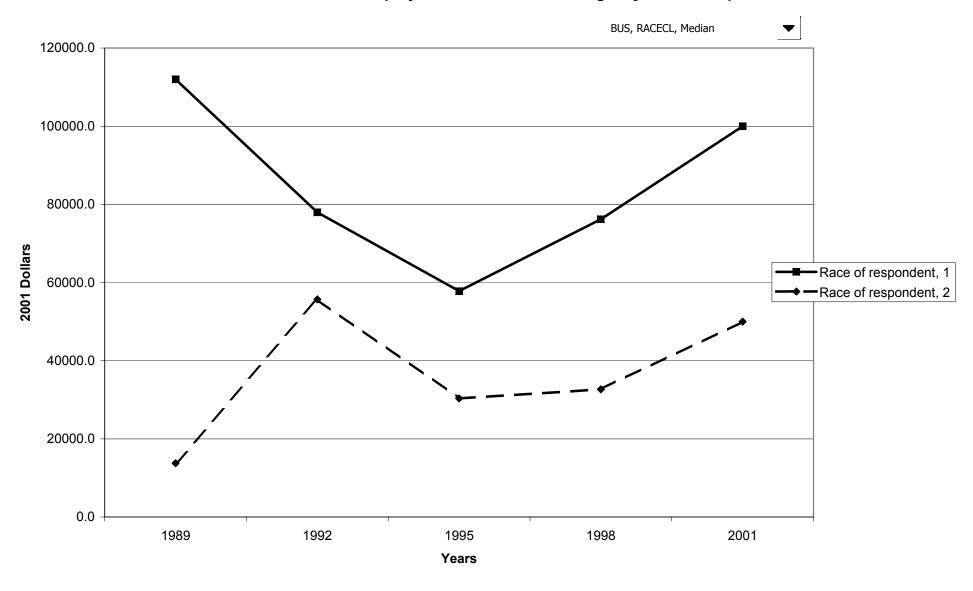

### Median value of business equity for families with holdings, by race of respondent