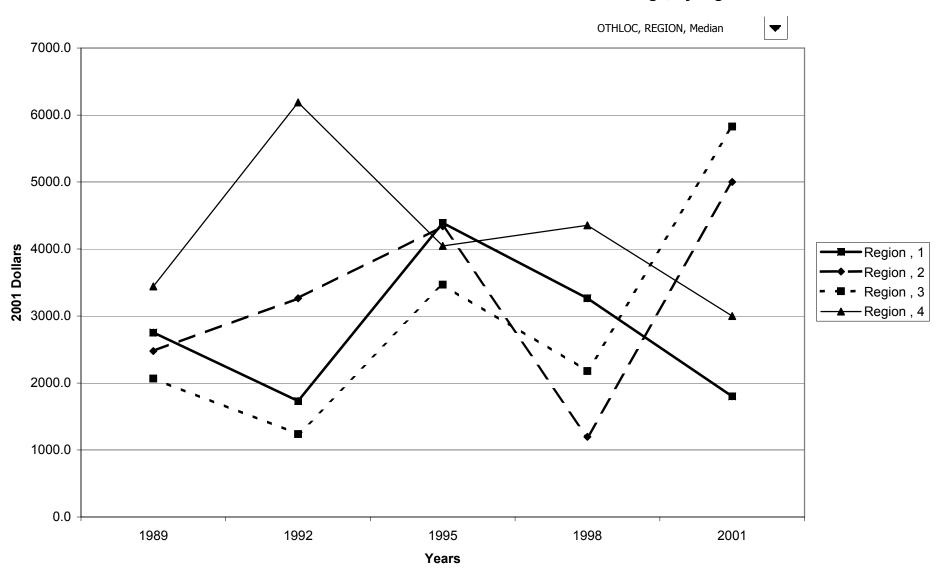

with holdings, by education of head



# Mean value of other lines of credit for families with holdings, by education of head



# Percent of families with other lines of credit, by race of respondent



#### Median value of other lines of credit for families with holdings, by race of respondent



## Mean value of other lines of credit for families with holdings, by race of respondent



## Percent of families with other lines of credit, by work status of head



## Median value of other lines of credit for families with holdings, by work status of head



## Mean value of other lines of credit for families with holdings, by work status of head



# Percent of families with other lines of credit, by region



## Median value of other lines of credit for families with holdings, by region



# Mean value of other lines of credit for families with holdings, by region



# Percent of families with other lines of credit, by housing status



## Median value of other lines of credit for families with holdings, by housing status



## Mean value of other lines of credit for families with holdings, by housing status



#### Percent of families with other lines of credit, by percentile of net worth



# Median value of other lines of credit for families with holdings, by percentile of net worth



#### Mean value of other lines of credit for families with holdings, by percentile of net worth



#### Percent of families with credit card balances



## Median value of credit card balances for families with holdings



## Mean value of credit card balances for families with holdings