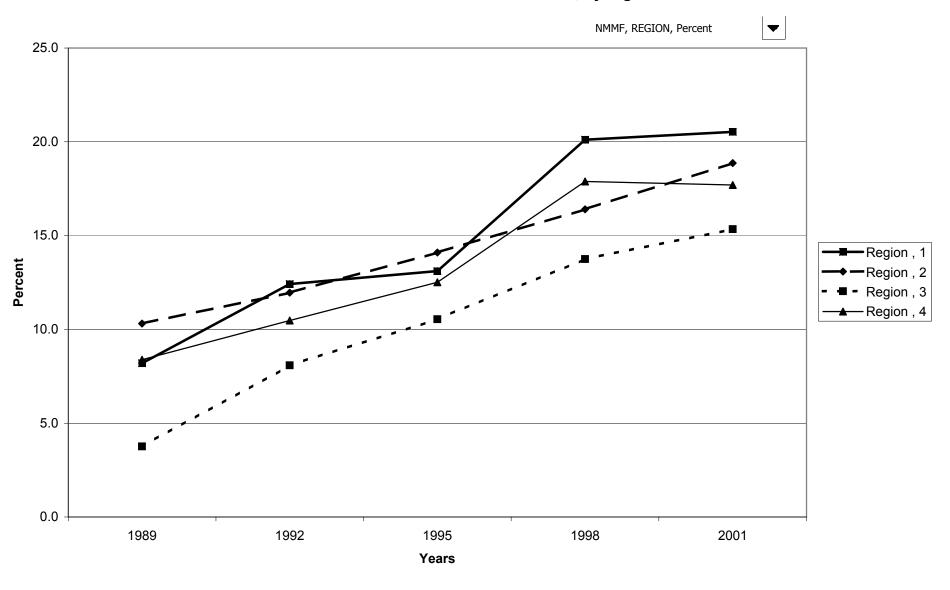

es with holdings, by age of head



## Percent of families with mutual funds, by education of head



#### Median value of mutual funds for families with holdings, by education of head



#### Mean value of mutual funds for families with holdings, by education of head



# Percent of families with mutual funds, by race of respondent



## Median value of mutual funds for families with holdings, by race of respondent



## Mean value of mutual funds for families with holdings, by race of respondent



## Percent of families with mutual funds, by work status of head



#### Median value of mutual funds for families with holdings, by work status of head



#### Mean value of mutual funds for families with holdings, by work status of head



# Percent of families with mutual funds, by region



## Median value of mutual funds for families with holdings, by region



## Mean value of mutual funds for families with holdings, by region



# Percent of families with mutual funds, by housing status



## Median value of mutual funds for families with holdings, by housing status



## Mean value of mutual funds for families with holdings, by housing status



## Percent of families with mutual funds, by percentile of net worth



#### Median value of mutual funds for families with holdings, by percentile of net worth



#### Mean value of mutual funds for families with holdings, by percentile of net worth



#### Percent of families with retirement accounts



## Median value of retirement accounts for families with holdings



## Mean value of retirement accounts for families with h