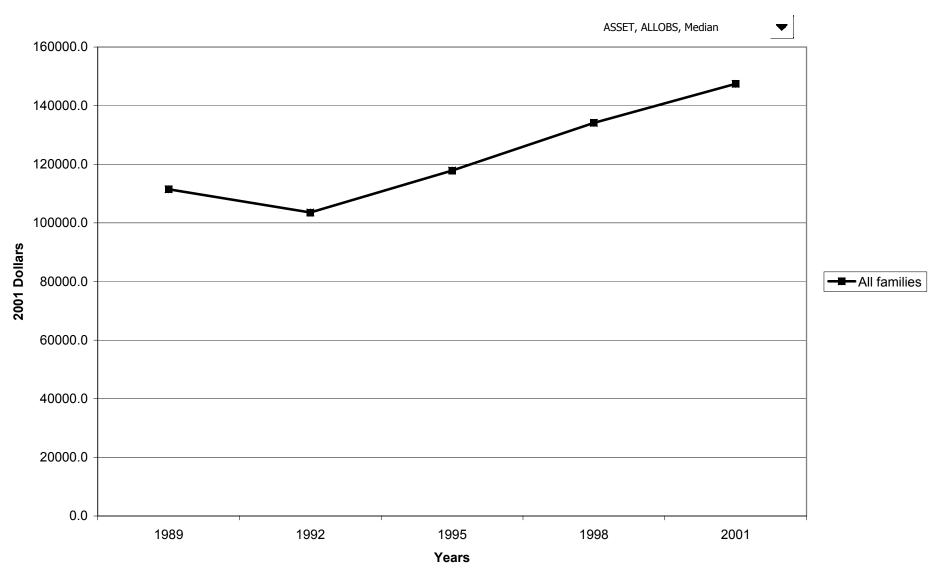

rth for all families, by work status of head



## Mean value of net worth for all families, by work status of head



# Percent of families with net worth, by region



## Median value of net worth for all families, by region



## Mean value of net worth for all families, by region



# Percent of families with net worth, by housing status



## Median value of net worth for all families, by housing status



## Mean value of net worth for all families, by housing status



## Percent of families with net worth, by percentile of net worth



#### Median value of net worth for all families, by percentile of net worth



#### Mean value of net worth for all families, by percentile of net worth



#### Percent of families with assets



## Median value of assets for families with holdings



## Mean value of assets for families with holdings



#### Percent of families with assets, by percentile of income



#### Median value of assets for families with holdings, by percentile of income



#### Mean value of assets for families with holdings, by percentile of income



## Percent of families with assets, by age of head



## Median value of assets for families with holdings, by age of head



#### Mean value of assets for families with holdings, by age of head



#### Percent of families with assets, by education of head



## Median value of assets for families with holdings, by education of head



## Mean value of assets for families with holdings, by education of head



# Percent of families with assets, by race of respondent



## Median value of assets for families wi