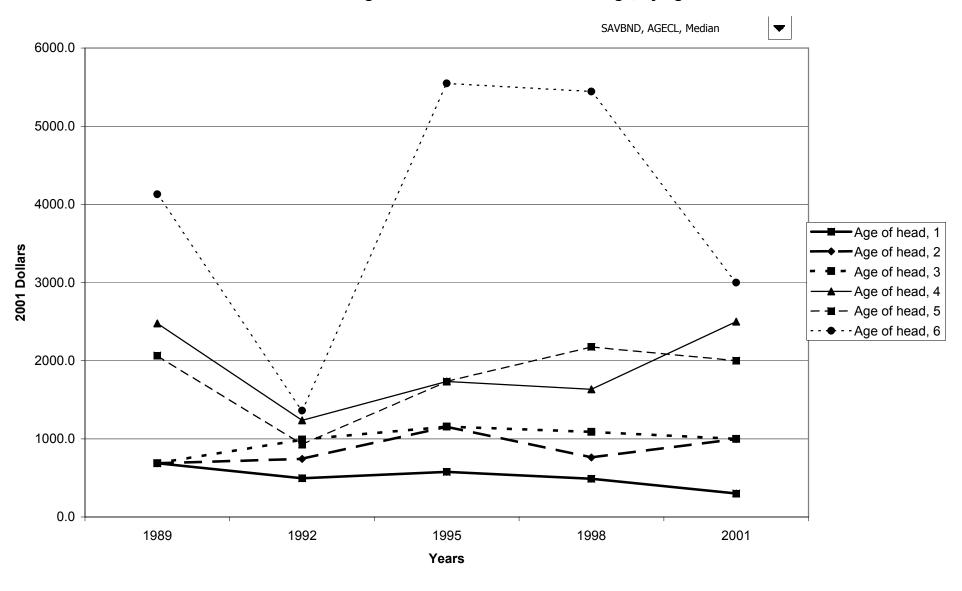

s of deposit, by percentile of net worth



### Median value of certificates of deposit for families with holdings, by percentile of net worth



#### Mean value of certificates of deposit for families with holdings, by percentile of net worth



## Percent of families with savings bonds



## Median value of savings bonds for families with holdings



## Mean value of savings bonds for families with holdings



### Percent of families with savings bonds, by percentile of income



## Median value of savings bonds for families with holdings, by percentile of income



### Mean value of savings bonds for families with holdings, by percentile of income



## Percent of families with savings bonds, by age of head



## Median value of savings bonds for families with holdings, by age of head



## Mean value of savings bonds for families with holdings, by age of head



## Percent of families with savings bonds, by education of head



### Median value of savings bonds for families with holdings, by education of head



## Mean value of savings bonds for families with holdings, by education of head



# Percent of families with savings bonds, by race of respondent



## Median value of savings bonds for families with holdings, by race of respondent



## Mean value of savings bonds for families with holdings, by race of respondent



## Percent of families with savings bonds, by work status of head



### Median value of savings bonds for families with holdings, by work status of head



### Mean value of savings bonds for families with holdings, by work status of head



# Per