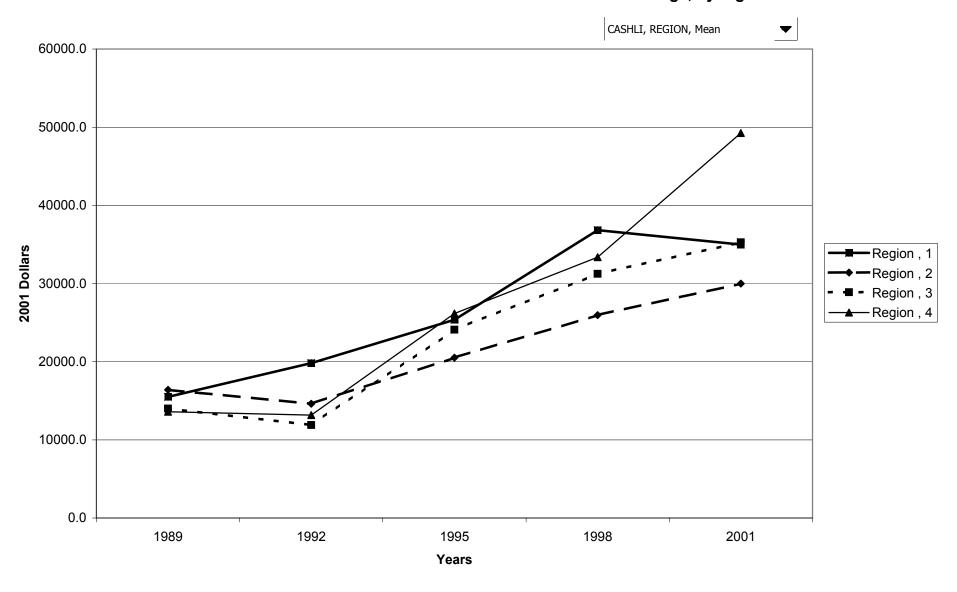

### Mean value of cash value life insurance for families with holdings, by housing status