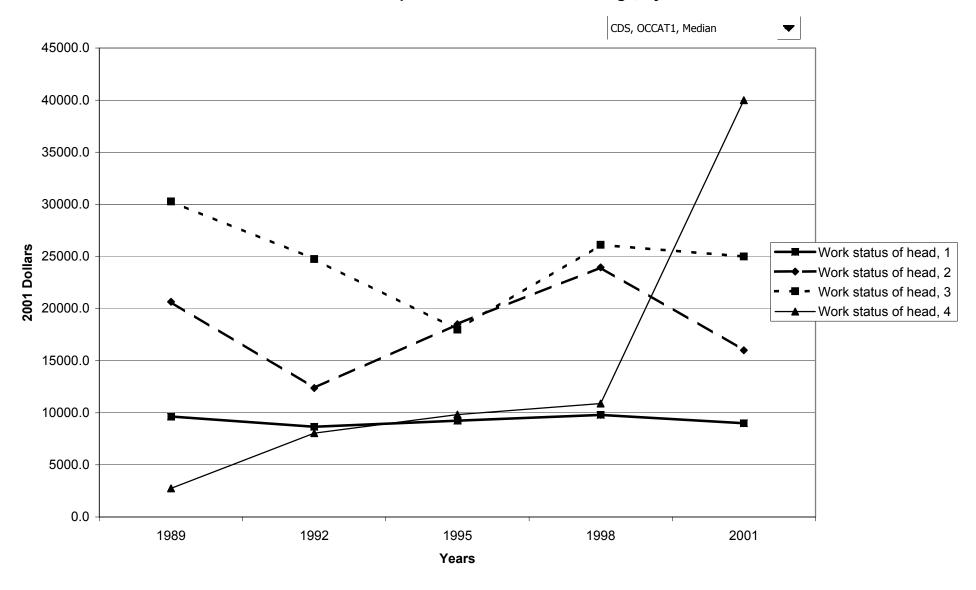

### Median value of certificates of deposit for families with holdings, by work status of head