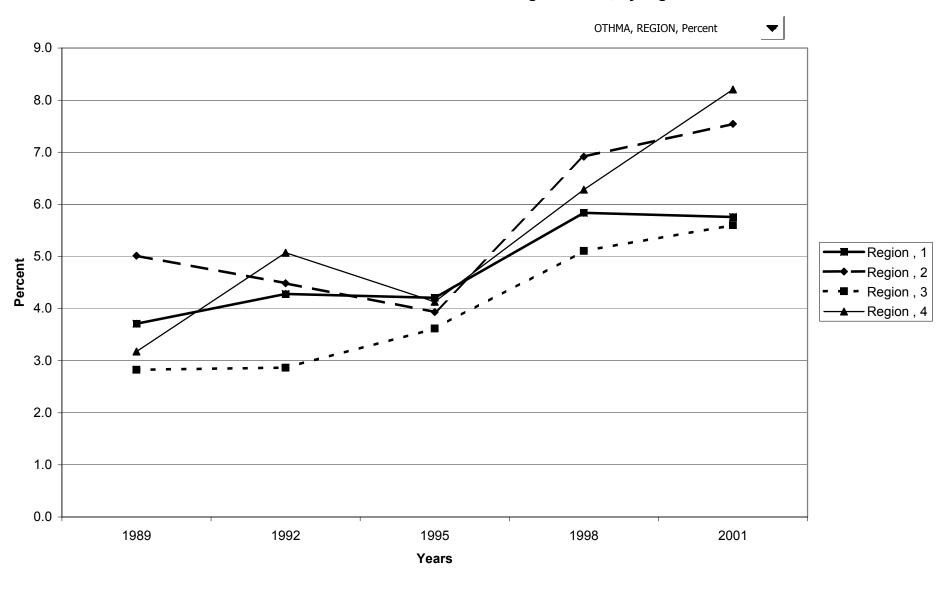

anaged assets, by education of head



# Median value of other managed assets for families with holdings, by education of head



# Mean value of other managed assets for families with holdings, by education of head



# Percent of families with other managed assets, by race of respondent



# Median value of other managed assets for families with holdings, by race of respondent



## Mean value of other managed assets for families with holdings, by race of respondent



# Percent of families with other managed assets, by work status of head



### Median value of other managed assets for families with holdings, by work status of head



#### Mean value of other managed assets for families with holdings, by work status of head



# Percent of families with other managed assets, by region



# Median value of other managed assets for families with holdings, by region



# Mean value of other managed assets for families with holdings, by region



## Percent of families with other managed assets, by housing status



## Median value of other managed assets for families with holdings, by housing status



# Mean value of other managed assets for families with holdings, by housing status



### Percent of families with other managed assets, by percentile of net worth



### Median value of other managed assets for families with holdings, by percentile of net worth



### Mean value of other managed assets for families with holdings, by percentile of net worth



### Percent of families with other financial assets



# Median value of other financial assets for families with hol