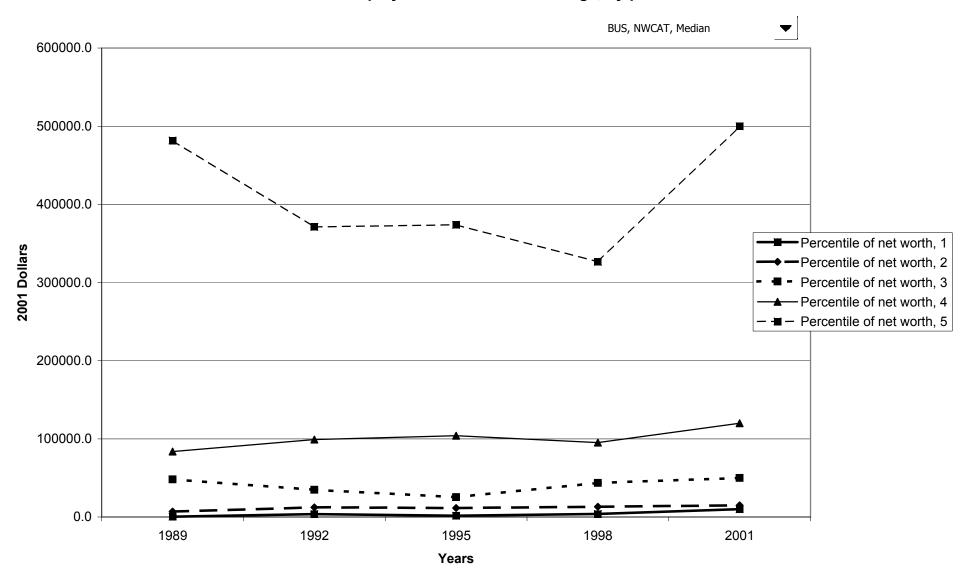

### Median value of business equity for families with holdings, by percentile of net worth