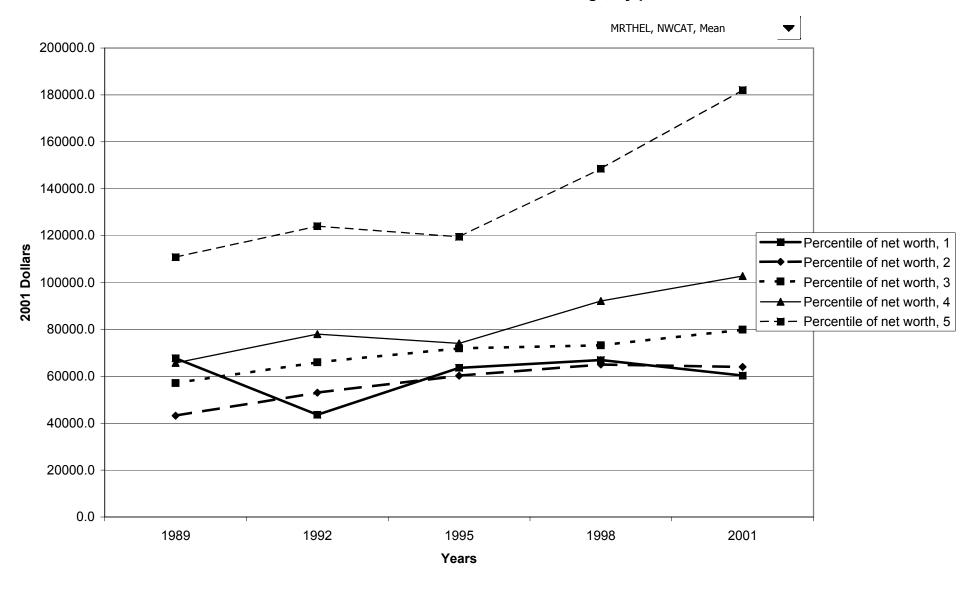

Mean value of home-secured debt for families with holdings, by work status of head



## Percent of families with home-secured debt, by region



# Median value of home-secured debt for families with holdings, by region



# Mean value of home-secured debt for families with holdings, by region



# Percent of families with home-secured debt, by housing status



## Median value of home-secured debt for families with holdings, by housing status



# Mean value of home-secured debt for families with holdings, by housing status



#### Percent of families with home-secured debt, by percentile of net worth



## Median value of home-secured debt for families with holdings, by percentile of net worth



## Mean value of home-secured debt for families with holdings, by percentile of net worth



#### Percent of families with other residential real estate debt



## Median value of other residential real estate debt for families with holdings



## Mean value of other residential real estate debt for families with holdings



## Percent of families with other residential real estate debt, by percentile of income



# Median value of other residential real estate debt for families with holdings, by percentile of



#### Mean value of other residential real estate debt for families with holdings, by percentile of income



## Percent of families with other residential real estate debt, by age of head



## Median value of other residential real estate debt for families with holdings, by age of head



## Mean value of other residential real estate debt for families with holdings, b