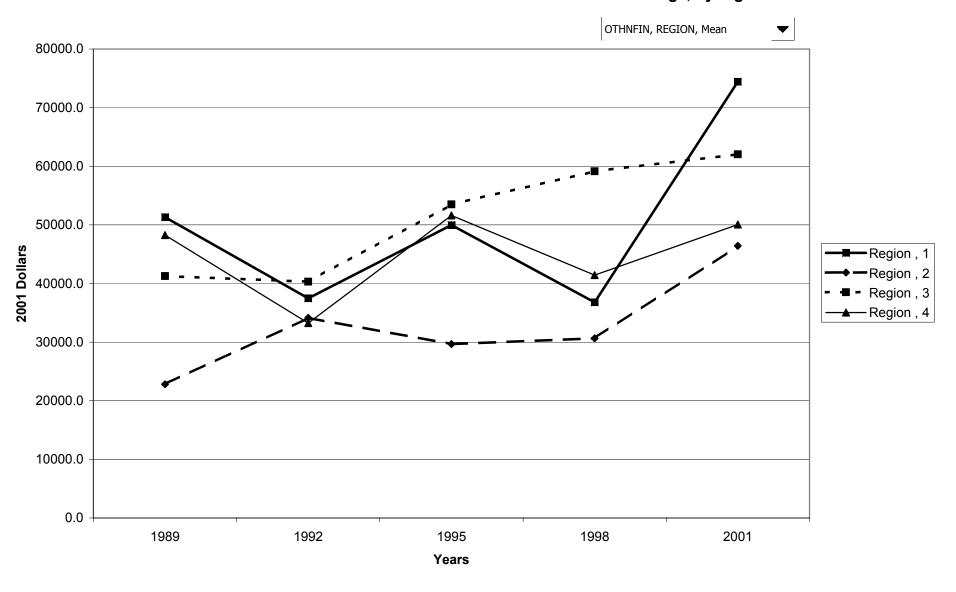

of head



## Percent of families with other nonfinancial assets, by race of respondent



## Median value of other nonfinancial assets for families with holdings, by race of respondent



## Mean value of other nonfinancial assets for families with holdings, by race of respondent



## Percent of families with other nonfinancial assets, by work status of head



## Median value of other nonfinancial assets for families with holdings, by work status of head



### Mean value of other nonfinancial assets for families with holdings, by work status of head



## Percent of families with other nonfinancial assets, by region



## Median value of other nonfinancial assets for families with holdings, by region



### Mean value of other nonfinancial assets for families with holdings, by region



### Percent of families with other nonfinancial assets, by housing status



## Median value of other nonfinancial assets for families with holdings, by housing status



### Mean value of other nonfinancial assets for families with holdings, by housing status



#### Percent of families with other nonfinancial assets, by percentile of net worth



### Median value of other nonfinancial assets for families with holdings, by percentile of net worth



#### Mean value of other nonfinancial assets for families with holdings, by percentile of net worth



# Percent of families with unrealized net capital gain



# Median value of unrealized net capital gain for all families



# Mean value of unrealized net capital gain for all families



## Percent of families with unrealized net capital g