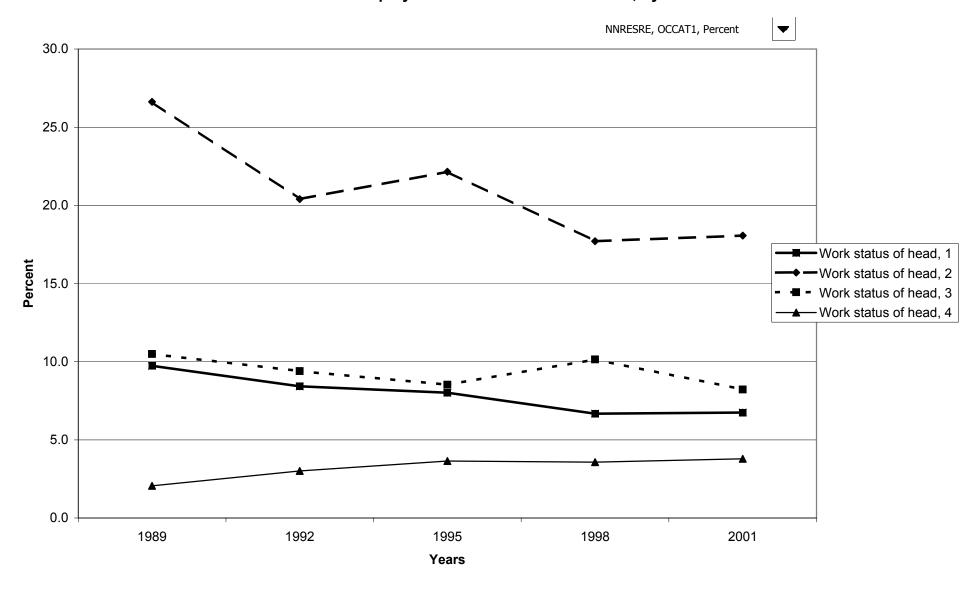

f net equity in non-residential real estate for families with holdings, by age of head



#### Percent of families with net equity in non-residential real estate, by education of head



### Median value of net equity in non-residential real estate for families with holdings, by education of



### Mean value of net equity in non-residential real estate for families with holdings, by education of



#### Percent of families with net equity in non-residential real estate, by race of respondent



# Median value of net equity in non-residential real estate for families with holdings, by race of



# Mean value of net equity in non-residential real estate for families with holdings, by race of



#### Percent of families with net equity in non-residential real estate, by work status of head



# Median value of net equity in non-residential real estate for families with holdings, by work status



### Mean value of net equity in non-residential real estate for families with holdings, by work status of



#### Percent of families with net equity in non-residential real estate, by region



#### Median value of net equity in non-residential real estate for families with holdings, by region



#### Mean value of net equity in non-residential real estate for families with holdings, by region



#### Percent of families with net equity in non-residential real estate, by housing status



# Median value of net equity in non-residential real estate for families with holdings, by housing



#### Mean value of net equity in non-residential real estate for families with holdings, by hou