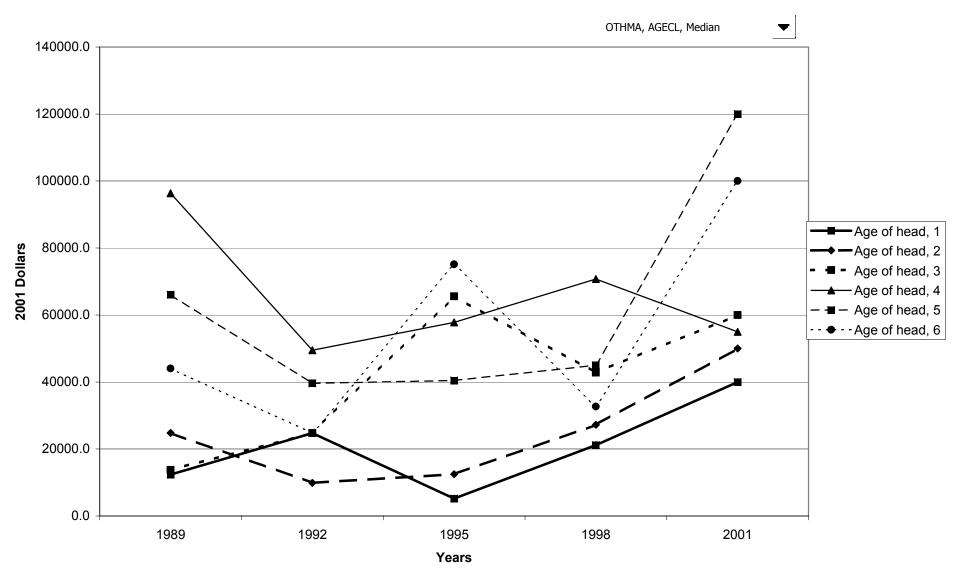

ue of cash value life insurance for families with holdings, by percentile of net worth



### Mean value of cash value life insurance for families with holdings, by percentile of net worth



# Percent of families with other managed assets



# Median value of other managed assets for families with holdings



# Mean value of other managed assets for families with holdings



#### Percent of families with other managed assets, by percentile of income



### Median value of other managed assets for families with holdings, by percentile of income



### Mean value of other managed assets for families with holdings, by percentile of income



# Percent of families with other managed assets, by age of head



### Median value of other managed assets for families with holdings, by age of head



### Mean value of other managed assets for families with holdings, by age of head



# Percent of families with other managed assets, by education of head



# Median value of other managed assets for families with holdings, by education of head



# Mean value of other managed assets for families with holdings, by education of head



# Percent of families with other managed assets, by race of respondent



# Median value of other managed assets for families with holdings, by race of respondent



## Mean value of other managed assets for families with holdings, by race of respondent



# Percent of families with other managed assets, by work status of head



### Median value of other managed assets for families with holdings, by work status of head



#### Mean value of other managed