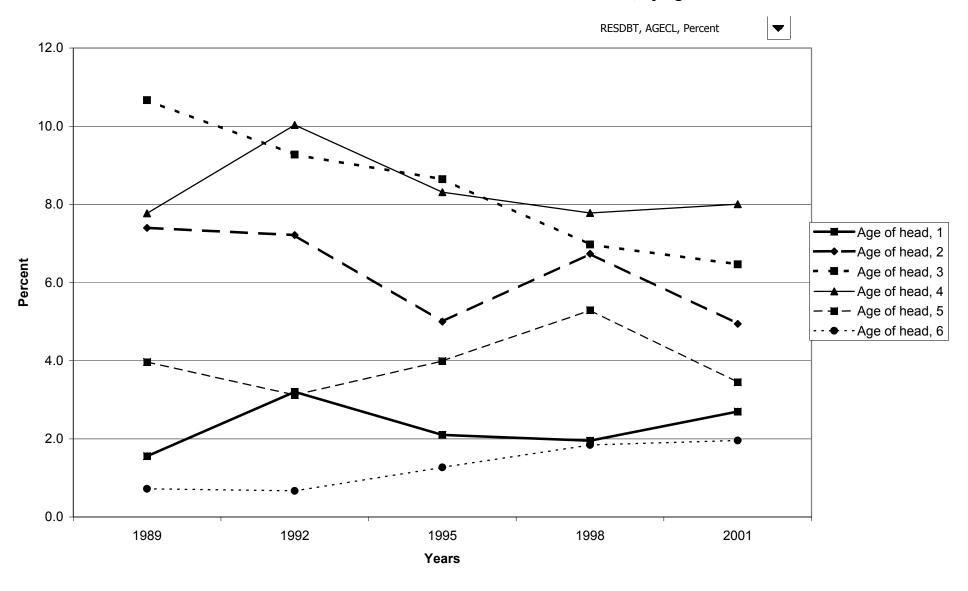

Median value of home-secured debt for families with holdings, by percentile of net worth



## Mean value of home-secured debt for families with holdings, by percentile of net worth



#### Percent of families with other residential real estate debt



## Median value of other residential real estate debt for families with holdings



## Mean value of other residential real estate debt for families with holdings



## Percent of families with other residential real estate debt, by percentile of income



# Median value of other residential real estate debt for families with holdings, by percentile of



#### Mean value of other residential real estate debt for families with holdings, by percentile of income



## Percent of families with other residential real estate debt, by age of head



## Median value of other residential real estate debt for families with holdings, by age of head



## Mean value of other residential real estate debt for families with holdings, by age of head



## Percent of families with other residential real estate debt, by education of head



## Median value of other residential real estate debt for families with holdings, by education of head



## Mean value of other residential real estate debt for families with holdings, by education of head



# Percent of families with other residential real estate debt, by race of respondent



# Median value of other residential real estate debt for families with holdings, by race of respondent



# Mean value of other residential real estate debt for families with holdings, by race of respondent



# Pe