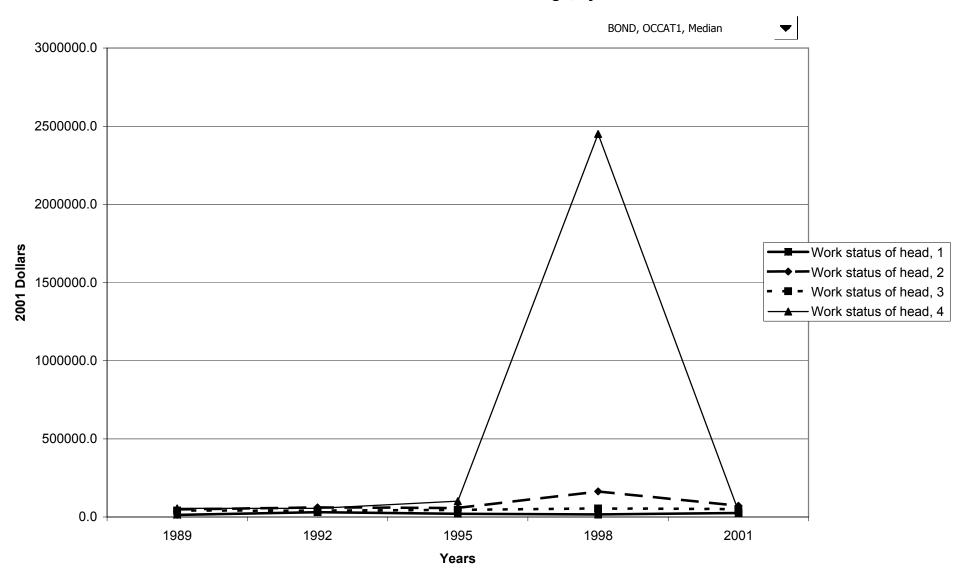

ldings, by percentile of income



#### Percent of families with bonds, by age of head



### Median value of bonds for families with holdings, by age of head



#### Mean value of bonds for families with holdings, by age of head



### Percent of families with bonds, by education of head



### Median value of bonds for families with holdings, by education of head



### Mean value of bonds for families with holdings, by education of head



# Percent of families with bonds, by race of respondent



### Median value of bonds for families with holdings, by race of respondent



### Mean value of bonds for families with holdings, by race of respondent



# Percent of families with bonds, by work status of head



### Median value of bonds for families with holdings, by work status of head



### Mean value of bonds for families with holdings, by work status of head



# Percent of families with bonds, by region



# Median value of bonds for families with holdings, by region



# Mean value of bonds for families with holdings, by region



# Percent of families with bonds, by housing status



#### Median value of bonds for families with holdings, by housing status



### Mean value of bonds for families with holdings, by housing status



### Percent of families with bonds, by percentile of net worth



#### Median value of bonds for families with holdings, by percentile of net worth



### Mean value of bonds for families with holdings, by percentile of net worth



# Percent of families with publicly traded stock



# Median value of publicly traded stock for families wit