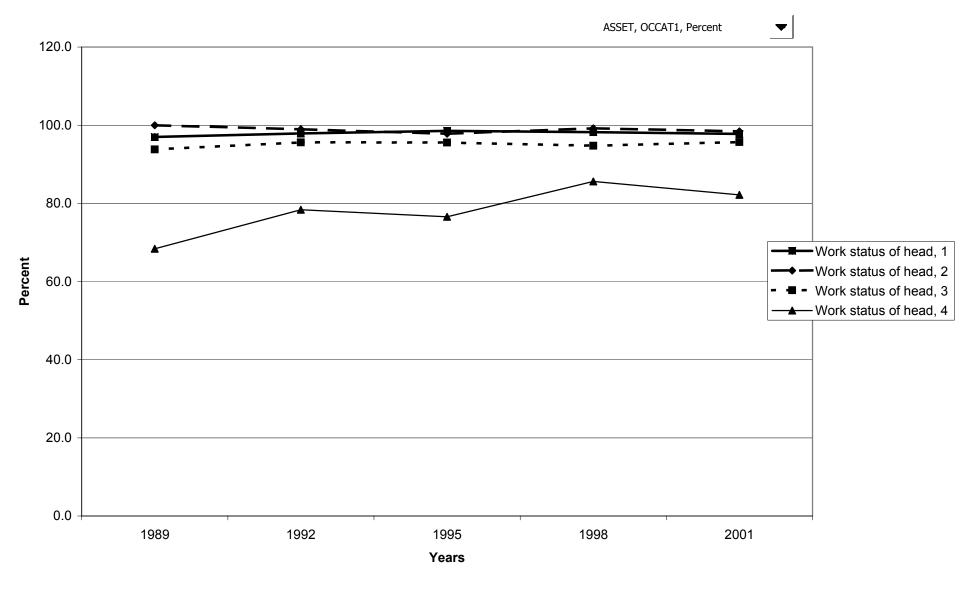

by percentile of income



#### Mean value of assets for families with holdings, by percentile of income



## Percent of families with assets, by age of head



## Median value of assets for families with holdings, by age of head



#### Mean value of assets for families with holdings, by age of head



#### Percent of families with assets, by education of head



## Median value of assets for families with holdings, by education of head



## Mean value of assets for families with holdings, by education of head



# Percent of families with assets, by race of respondent



## Median value of assets for families with holdings, by race of respondent



#### Mean value of assets for families with holdings, by race of respondent



## Percent of families with assets, by work status of head



## Median value of assets for families with holdings, by work status of head



## Mean value of assets for families with holdings, by work status of head



# Percent of families with assets, by region



## Median value of assets for families with holdings, by region



## Mean value of assets for families with holdings, by region



# Percent of families with assets, by housing status



## Median value of assets for families with holdings, by housing status



## Mean value of assets for families with holdings, by housing status



## Percent of families with assets, by percentile of net worth



#### Median value of assets for families with holdings, by percentile of net worth



## Mean value of assets for families with holdings, by percentile of net worth



#### Percent of famili