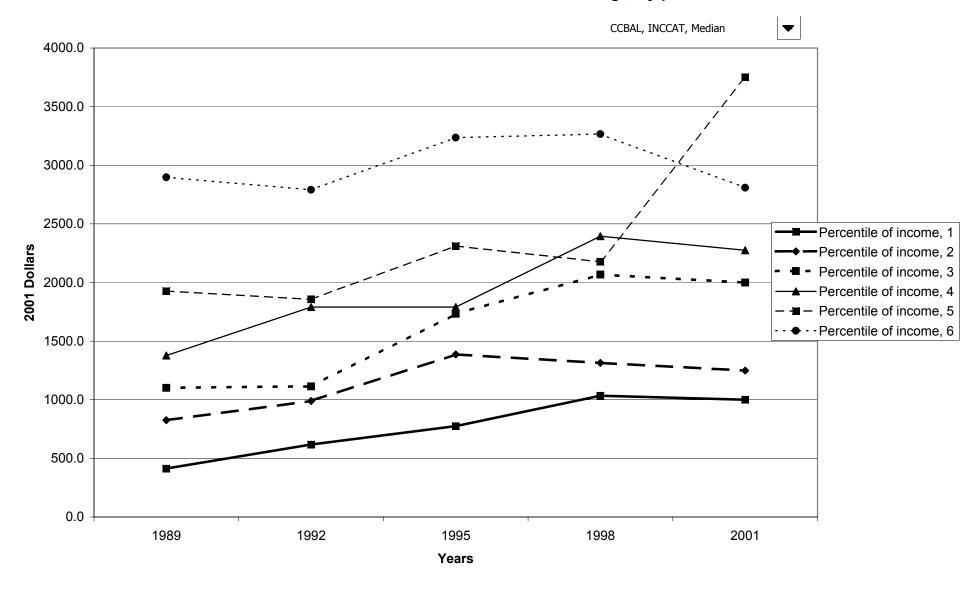

#### Median value of before-tax family income for all families, by percentile of income