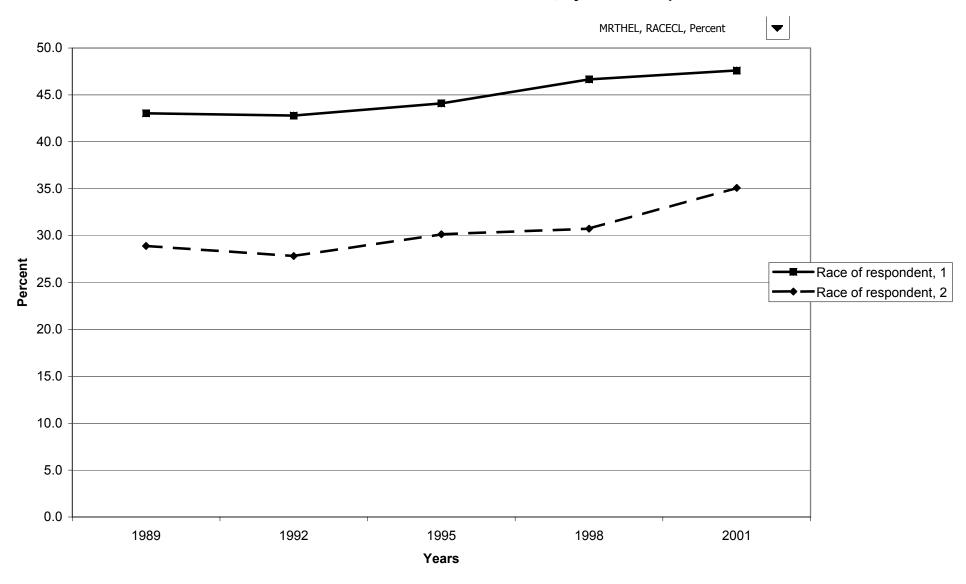

# Percent of families with home-secured debt, by percentile of income



#### Median value of home-secured debt for families with holdings, by percentile of income



#### Mean value of home-secured debt for families with holdings, by percentile of income



# Percent of families with home-secured debt, by age of head



# Median value of home-secured debt for families with holdings, by age of head



## Mean value of home-secured debt for families with holdings, by age of head



## Percent of families with home-secured debt, by education of head



# Median value of home-secured debt for families with holdings, by education of head



# Mean value of home-secured debt for families with holdings, by education of head



# Percent of families with home-secured debt, by race of respondent



# Median value of home-secured debt for families with holdings, by race of respondent



# Mean value of home-secured debt for families with holdings, by race of respondent



# Percent of families with home-secured debt, by work status of head



# Median value of home-secured debt for families with holdings, by work status of head



# Mean value of home-secured debt for families with holdings, by work status of head



## Percent of families with home-secured debt, by region



# Median value of home-secured debt for families with holdings, by region



# Mean value of home-secured debt for families with holdings, by region



# Percent of families with home-secured debt, by housing status



## Median value of home-secured debt for families with holdings, by housing status



# Mean