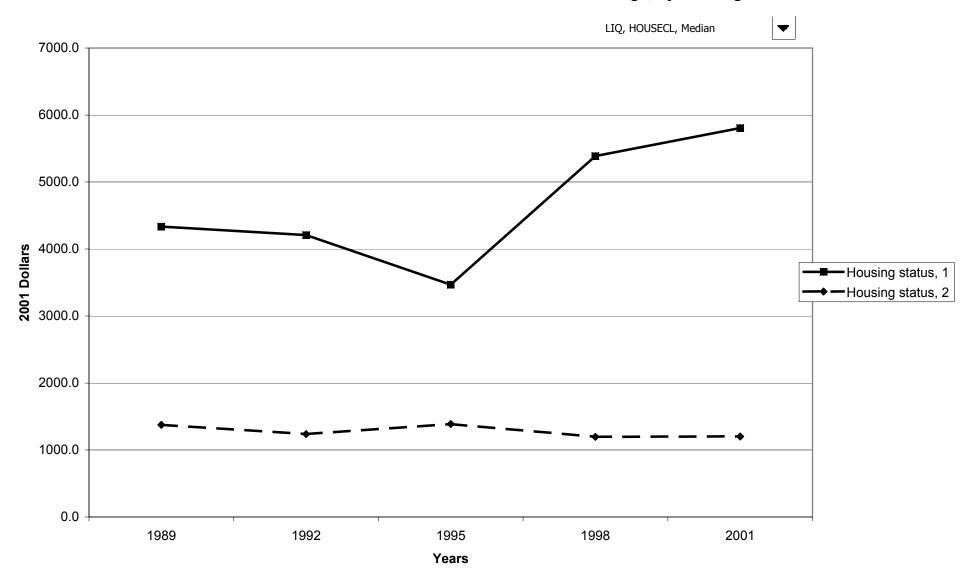

ion accounts for families with holdings, by race of respondent



## Mean value of transaction accounts for families with holdings, by race of respondent



## Percent of families with transaction accounts, by work status of head



### Median value of transaction accounts for families with holdings, by work status of head



## Mean value of transaction accounts for families with holdings, by work status of head



# Percent of families with transaction accounts, by region



## Median value of transaction accounts for families with holdings, by region



## Mean value of transaction accounts for families with holdings, by region



## Percent of families with transaction accounts, by housing status



## Median value of transaction accounts for families with holdings, by housing status



## Mean value of transaction accounts for families with holdings, by housing status



### Percent of families with transaction accounts, by percentile of net worth



### Median value of transaction accounts for families with holdings, by percentile of net worth



### Mean value of transaction accounts for families with holdings, by percentile of net worth



# Percent of families with certificates of deposit



## Median value of certificates of deposit for families with holdings



## Mean value of certificates of deposit for families with holdings



## Percent of families with certificates of deposit, by percentile of income



## Median value of certificates of deposit for families with holdings, by percentile of income



#### Mean value of certificates of deposit for families wi