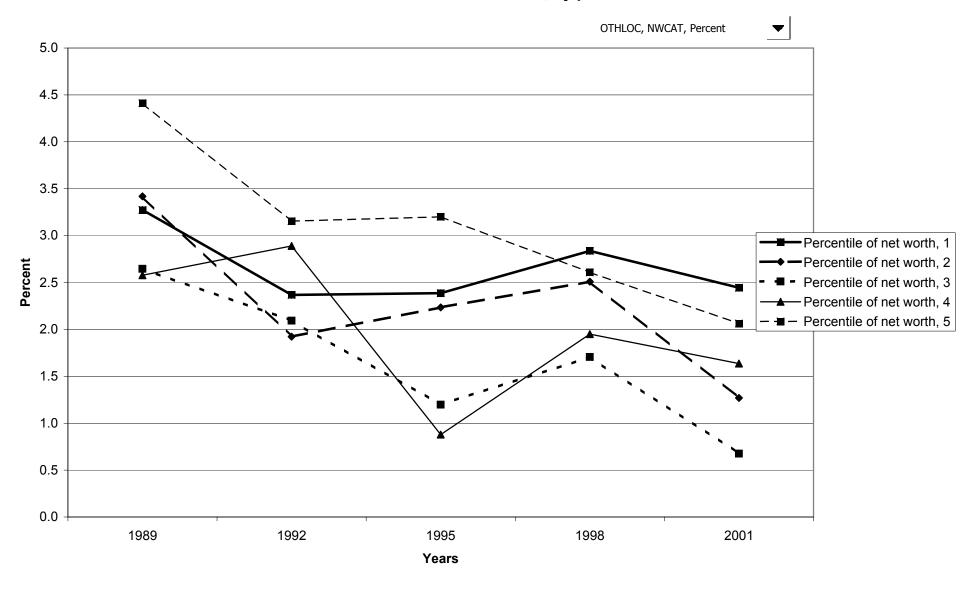

ies with other lines of credit, by work status of head



## Median value of other lines of credit for families with holdings, by work status of head



## Mean value of other lines of credit for families with holdings, by work status of head



# Percent of families with other lines of credit, by region



## Median value of other lines of credit for families with holdings, by region



# Mean value of other lines of credit for families with holdings, by region



# Percent of families with other lines of credit, by housing status



## Median value of other lines of credit for families with holdings, by housing status



## Mean value of other lines of credit for families with holdings, by housing status



#### Percent of families with other lines of credit, by percentile of net worth



# Median value of other lines of credit for families with holdings, by percentile of net worth



#### Mean value of other lines of credit for families with holdings, by percentile of net worth



#### Percent of families with credit card balances



## Median value of credit card balances for families with holdings



## Mean value of credit card balances for families with holdings



## Percent of families with credit card balances, by percentile of income



#### Median value of credit card balances for families with holdings, by percentile of income



#### Mean value of credit card balances for families with holdings, by percentile of income



## Percent of families with credit card balances, by age of head



## Median value of credit card balances for families with holdings, by a