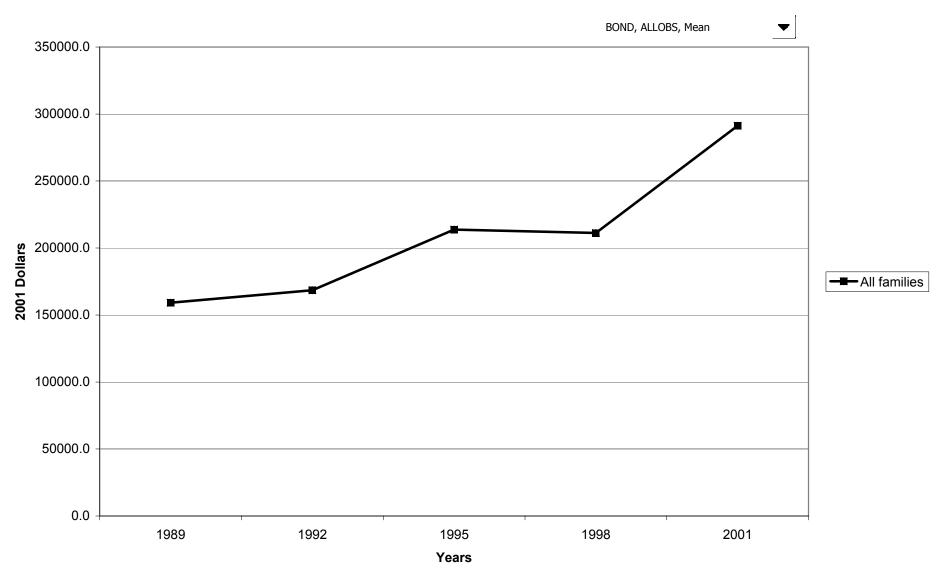

ngs bonds, by region



### Median value of savings bonds for families with holdings, by region



# Mean value of savings bonds for families with holdings, by region



# Percent of families with savings bonds, by housing status



### Median value of savings bonds for families with holdings, by housing status



#### Mean value of savings bonds for families with holdings, by housing status



### Percent of families with savings bonds, by percentile of net worth



#### Median value of savings bonds for families with holdings, by percentile of net worth



### Mean value of savings bonds for families with holdings, by percentile of net worth



#### Percent of families with bonds



# Median value of bonds for families with holdings



### Mean value of bonds for families with holdings



#### Percent of families with bonds, by percentile of income



#### Median value of bonds for families with holdings, by percentile of income



#### Mean value of bonds for families with holdings, by percentile of income



#### Percent of families with bonds, by age of head



### Median value of bonds for families with holdings, by age of head



#### Mean value of bonds for families with holdings, by age of head



### Percent of families with bonds, by education of head



### Median value of bonds for families with holdings, by education of head



### Mean value of bonds for families with holdings, by education of head



# Percent of families with bonds, by race of respondent



### Median value of bonds for families with holdings, by race of respondent



### Mean value of bond