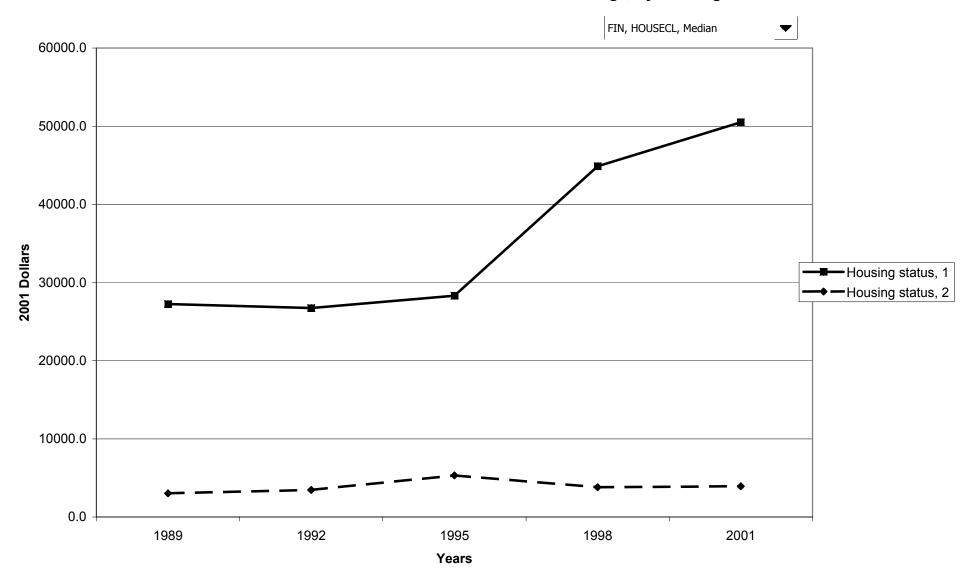

ndent



## Median value of financial assets for families with holdings, by race of respondent



#### Mean value of financial assets for families with holdings, by race of respondent



#### Percent of families with financial assets, by work status of head



#### Median value of financial assets for families with holdings, by work status of head



## Mean value of financial assets for families with holdings, by work status of head



# Percent of families with financial assets, by region



## Median value of financial assets for families with holdings, by region



## Mean value of financial assets for families with holdings, by region



# Percent of families with financial assets, by housing status



## Median value of financial assets for families with holdings, by housing status



## Mean value of financial assets for families with holdings, by housing status



## Percent of families with financial assets, by percentile of net worth



#### Median value of financial assets for families with holdings, by percentile of net worth



### Mean value of financial assets for families with holdings, by percentile of net worth



### Percent of families with transaction accounts



## Median value of transaction accounts for families with holdings



## Mean value of transaction accounts for families with holdings



### Percent of families with transaction accounts, by percentile of income



#### Median value of transaction accounts for families with holdings, by percentile of income



### Mean value of transaction accounts for families with holdings, by percentile of