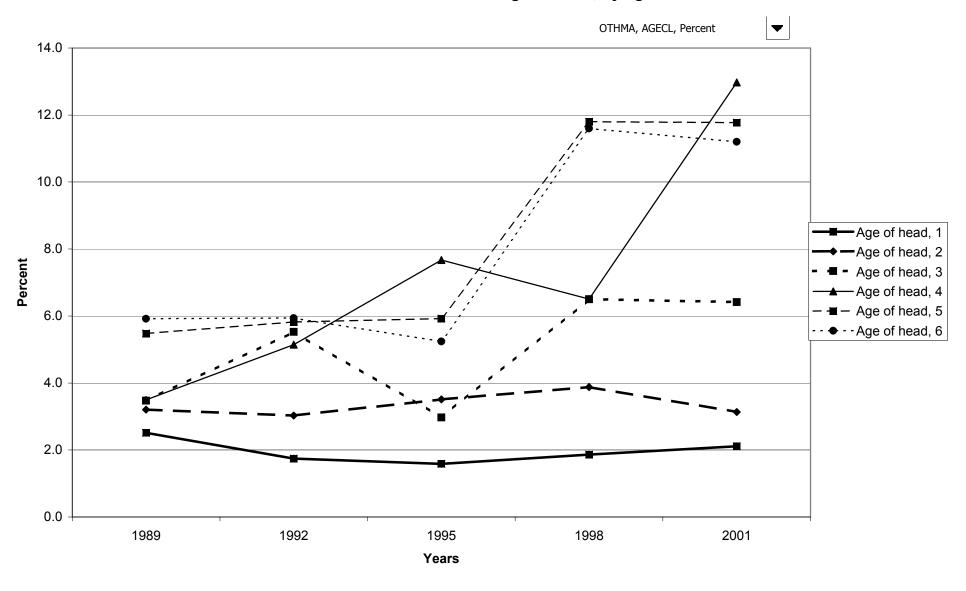

f families with cash value life insurance, by percentile of net worth



### Median value of cash value life insurance for families with holdings, by percentile of net worth



### Mean value of cash value life insurance for families with holdings, by percentile of net worth



# Percent of families with other managed assets



# Median value of other managed assets for families with holdings



# Mean value of other managed assets for families with holdings



#### Percent of families with other managed assets, by percentile of income



### Median value of other managed assets for families with holdings, by percentile of income



### Mean value of other managed assets for families with holdings, by percentile of income



# Percent of families with other managed assets, by age of head



### Median value of other managed assets for families with holdings, by age of head



### Mean value of other managed assets for families with holdings, by age of head



# Percent of families with other managed assets, by education of head



# Median value of other managed assets for families with holdings, by education of head



# Mean value of other managed assets for families with holdings, by education of head



# Percent of families with other managed assets, by race of respondent



# Median value of other managed assets for families with holdings, by race of respondent



## Mean value of other managed assets for families with holdings, by race of respondent



# Percent of families with other managed assets, by work status of head



### Median value of other managed assets