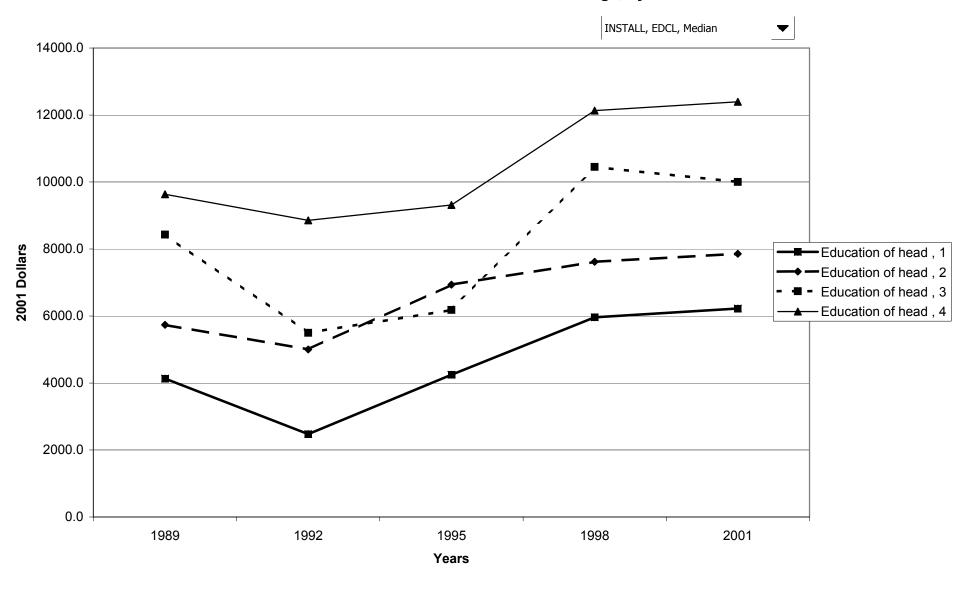

# Median value of installment loans for families with holdings, by education of head