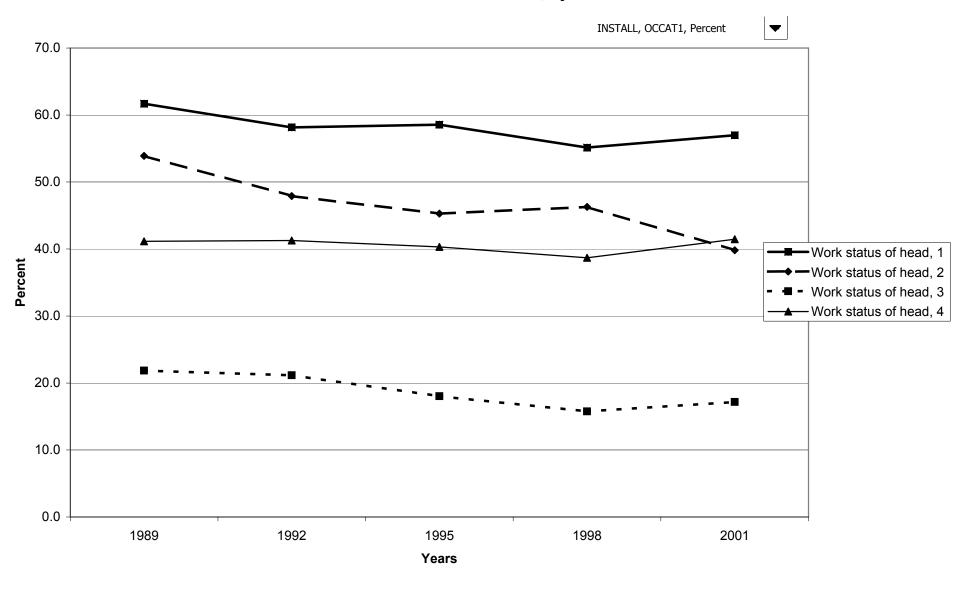

income



# Percent of families with installment loans, by age of head



## Median value of installment loans for families with holdings, by age of head



# Mean value of installment loans for families with holdings, by age of head



# Percent of families with installment loans, by education of head



# Median value of installment loans for families with holdings, by education of head



# Mean value of installment loans for families with holdings, by education of head



# Percent of families with installment loans, by race of respondent



## Median value of installment loans for families with holdings, by race of respondent



# Mean value of installment loans for families with holdings, by race of respondent



# Percent of families with installment loans, by work status of head



# Median value of installment loans for families with holdings, by work status of head



## Mean value of installment loans for families with holdings, by work status of head



## Percent of families with installment loans, by region



## Median value of installment loans for families with holdings, by region



#### Mean value of installment loans for families with holdings, by region



# Percent of families with installment loans, by housing status



## Median value of installment loans for families with holdings, by housing status



#### Mean value of installment loans for families with holdings, by housing status



## Percent of families with installment loans, by percentile of net worth



#### Median value of installment loans for families with holdings, by percentile of net