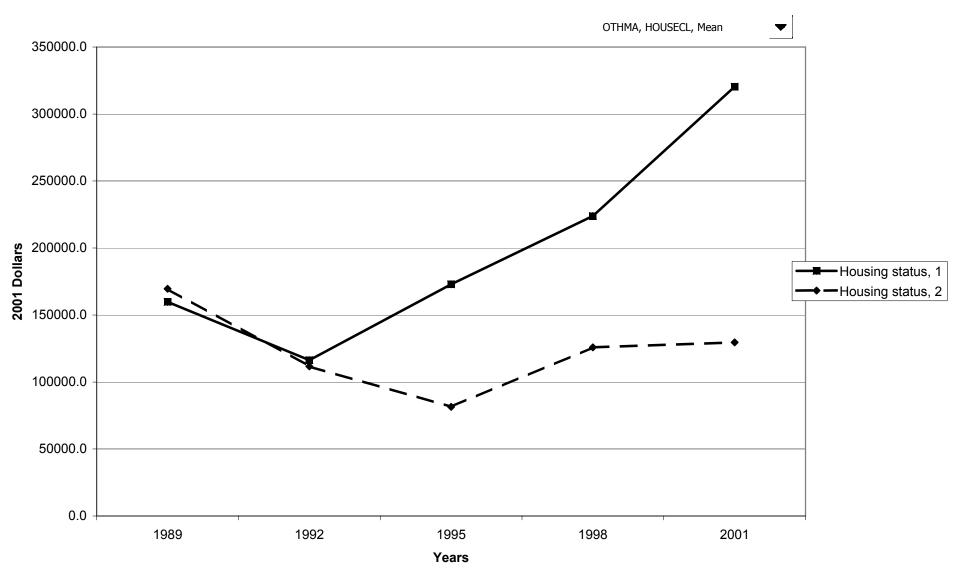

her managed assets for families with holdings, by race of respondent



# Percent of families with other managed assets, by work status of head



### Median value of other managed assets for families with holdings, by work status of head



#### Mean value of other managed assets for families with holdings, by work status of head



# Percent of families with other managed assets, by region



# Median value of other managed assets for families with holdings, by region



# Mean value of other managed assets for families with holdings, by region



## Percent of families with other managed assets, by housing status



## Median value of other managed assets for families with holdings, by housing status



# Mean value of other managed assets for families with holdings, by housing status



### Percent of families with other managed assets, by percentile of net worth



### Median value of other managed assets for families with holdings, by percentile of net worth



### Mean value of other managed assets for families with holdings, by percentile of net worth



### Percent of families with other financial assets



# Median value of other financial assets for families with holdings



# Mean value of other financial assets for families with holdings



# Percent of families with other financial assets, by percentile of income



### Median value of other financial assets for families with holdings, by percentile of income



### Mean value of other financial assets for families with holdings, by percentile of income



# Percent of families with other financial assets, by