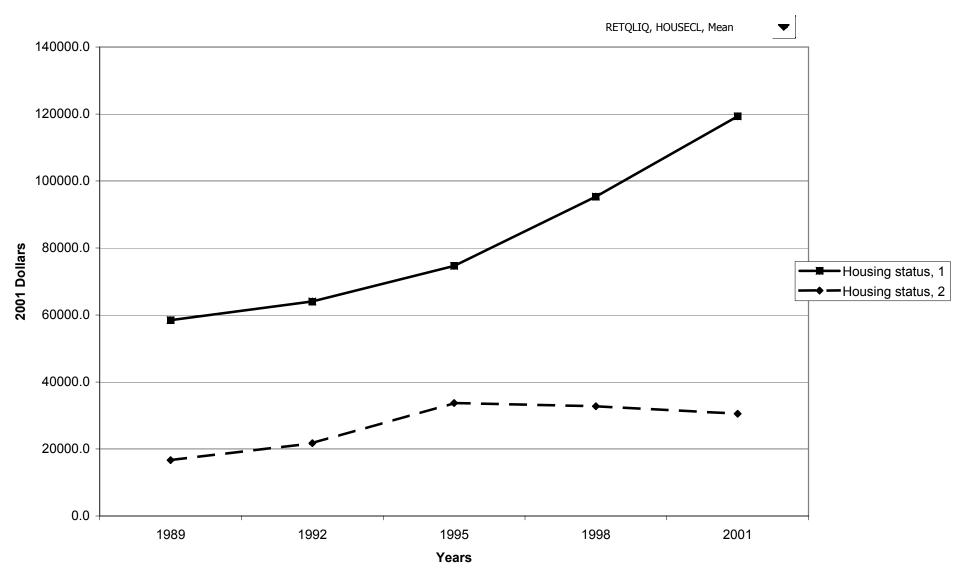

ue of retirement accounts for families with holdings, by race of respondent



## Percent of families with retirement accounts, by work status of head



#### Median value of retirement accounts for families with holdings, by work status of head



## Mean value of retirement accounts for families with holdings, by work status of head



## Percent of families with retirement accounts, by region



## Median value of retirement accounts for families with holdings, by region



## Mean value of retirement accounts for families with holdings, by region



# Percent of families with retirement accounts, by housing status



## Median value of retirement accounts for families with holdings, by housing status



# Mean value of retirement accounts for families with holdings, by housing status



#### Percent of families with retirement accounts, by percentile of net worth



### Median value of retirement accounts for families with holdings, by percentile of net worth



#### Mean value of retirement accounts for families with holdings, by percentile of net worth



#### Percent of families with cash value life insurance



## Median value of cash value life insurance for families with holdings



# Mean value of cash value life insurance for families with holdings



### Percent of families with cash value life insurance, by percentile of income



### Median value of cash value life insurance for families with holdings, by percentile of income



#### Mean value of cash value life insurance for families with holdings, by percentile of income



### Percent of families with cas