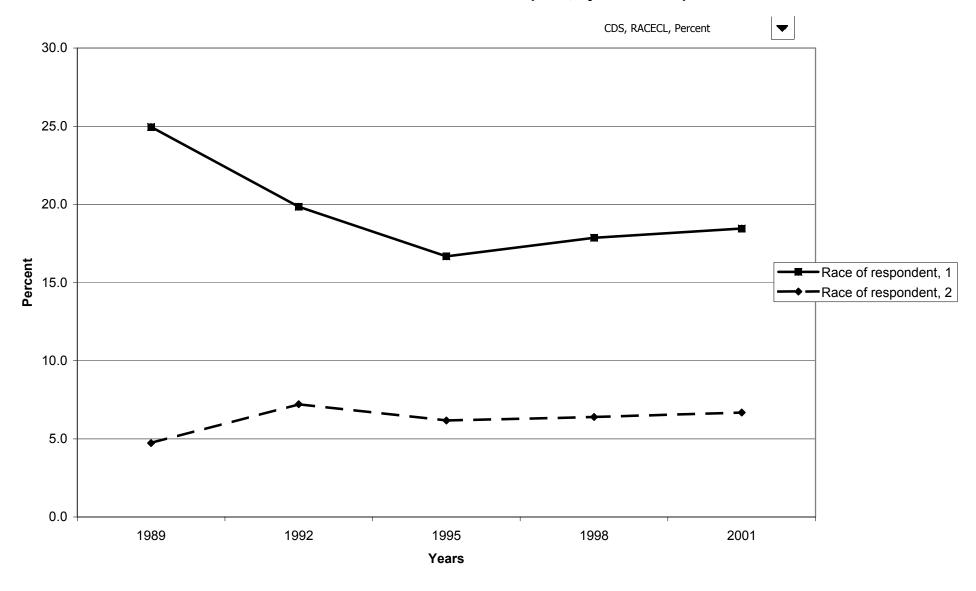

le of income



## Median value of certificates of deposit for families with holdings, by percentile of income



#### Mean value of certificates of deposit for families with holdings, by percentile of income



## Percent of families with certificates of deposit, by age of head



## Median value of certificates of deposit for families with holdings, by age of head



## Mean value of certificates of deposit for families with holdings, by age of head



## Percent of families with certificates of deposit, by education of head



## Median value of certificates of deposit for families with holdings, by education of head



## Mean value of certificates of deposit for families with holdings, by education of head



## Percent of families with certificates of deposit, by race of respondent



## Median value of certificates of deposit for families with holdings, by race of respondent



## Mean value of certificates of deposit for families with holdings, by race of respondent



### Percent of families with certificates of deposit, by work status of head



### Median value of certificates of deposit for families with holdings, by work status of head



## Mean value of certificates of deposit for families with holdings, by work status of head



## Percent of families with certificates of deposit, by region



## Median value of certificates of deposit for families with holdings, by region



## Mean value of certificates of deposit for families with holdings, by region



## Percent of families with certificates of deposit, by housing status



## Median value of certificat