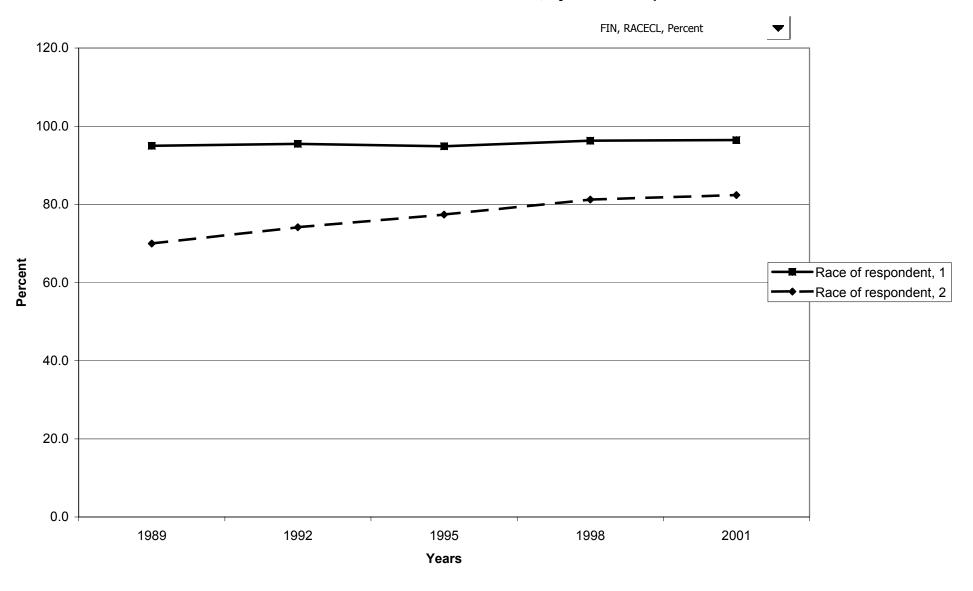

# Percent of families with financial assets, by percentile of income



#### Median value of financial assets for families with holdings, by percentile of income



#### Mean value of financial assets for families with holdings, by percentile of income



## Percent of families with financial assets, by age of head



## Median value of financial assets for families with holdings, by age of head



#### Mean value of financial assets for families with holdings, by age of head



## Percent of families with financial assets, by education of head



#### Median value of financial assets for families with holdings, by education of head



#### Mean value of financial assets for families with holdings, by education of head



# Percent of families with financial assets, by race of respondent



## Median value of financial assets for families with holdings, by race of respondent



#### Mean value of financial assets for families with holdings, by race of respondent



#### Percent of families with financial assets, by work status of head



#### Median value of financial assets for families with holdings, by work status of head



## Mean value of financial assets for families with holdings, by work status of head



# Percent of families with financial assets, by region



## Median value of financial assets for families with holdings, by region



## Mean value of financial assets for families with holdings, by region



# Percent of families with financial assets, by housing status



## Median value of financial assets for families with holdings, by housing status



## Me