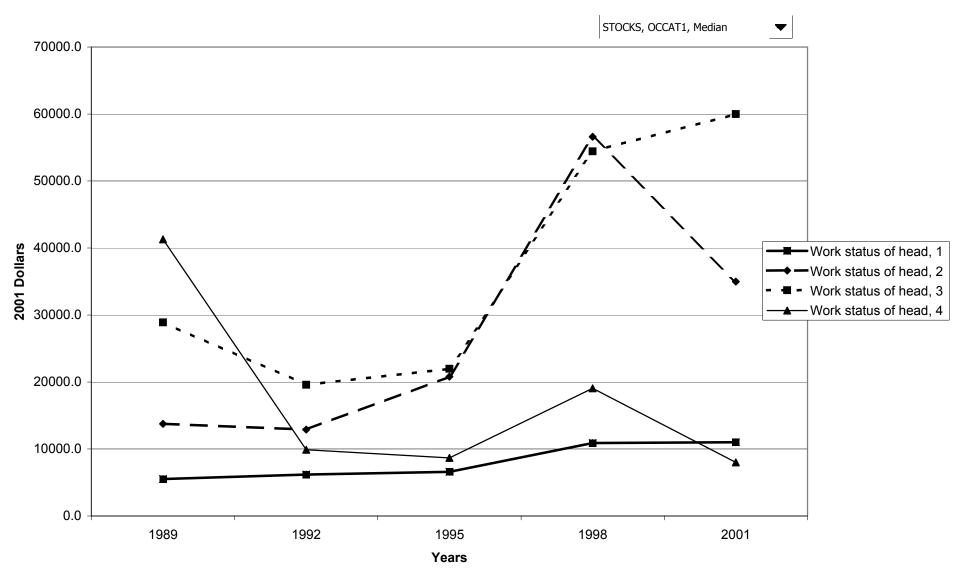

# Median value of publicly traded stock for families with holdings, by work status of head