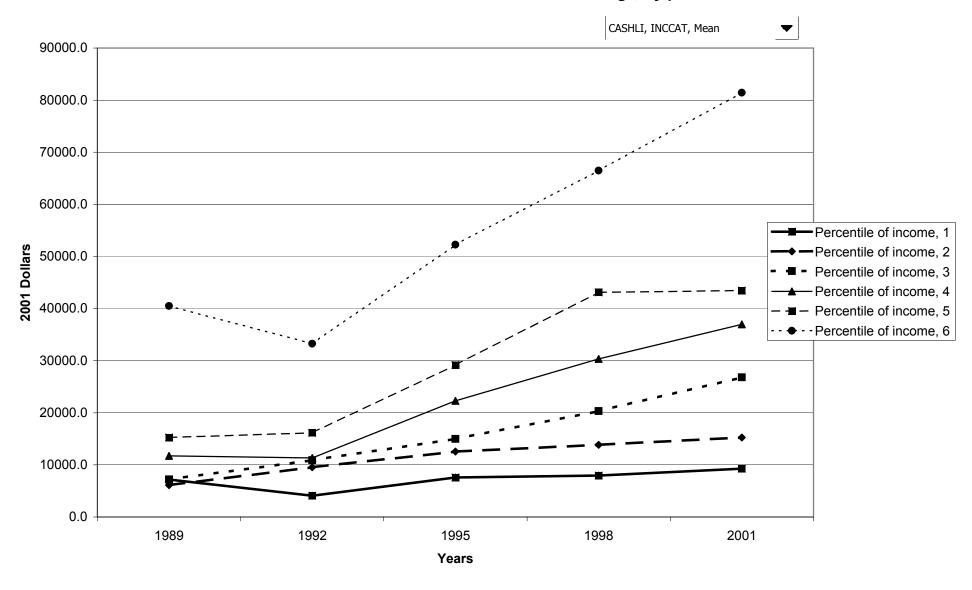

#### Mean value of before-tax family income for all families, by percentile of income