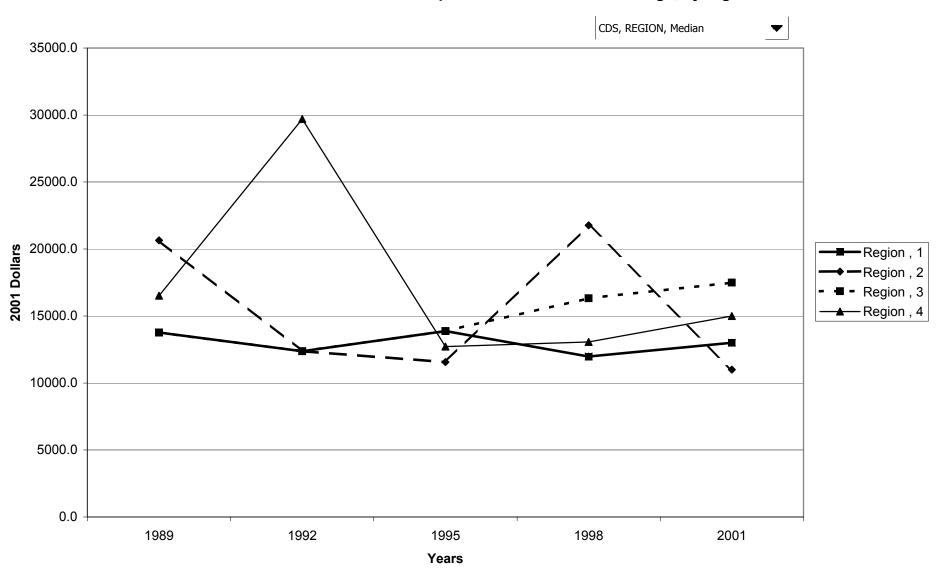

## Median value of certificates of deposit for families with holdings, by region