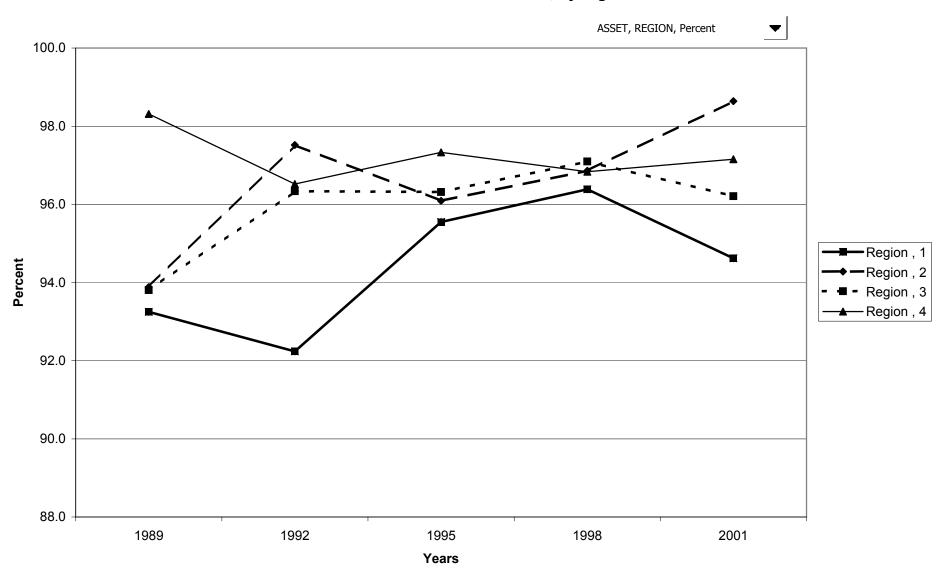

holdings, by age of head



#### Mean value of assets for families with holdings, by age of head



#### Percent of families with assets, by education of head



## Median value of assets for families with holdings, by education of head



## Mean value of assets for families with holdings, by education of head



# Percent of families with assets, by race of respondent



## Median value of assets for families with holdings, by race of respondent



#### Mean value of assets for families with holdings, by race of respondent



## Percent of families with assets, by work status of head



## Median value of assets for families with holdings, by work status of head



## Mean value of assets for families with holdings, by work status of head



# Percent of families with assets, by region



## Median value of assets for families with holdings, by region



## Mean value of assets for families with holdings, by region



# Percent of families with assets, by housing status



## Median value of assets for families with holdings, by housing status



## Mean value of assets for families with holdings, by housing status



## Percent of families with assets, by percentile of net worth



#### Median value of assets for families with holdings, by percentile of net worth



## Mean value of assets for families with holdings, by percentile of net worth



#### Percent of families with financial assets



## Median value of financial assets for families with holdings



## Mean value of financial assets for families with holdings



## Percent of families with financial assets, by