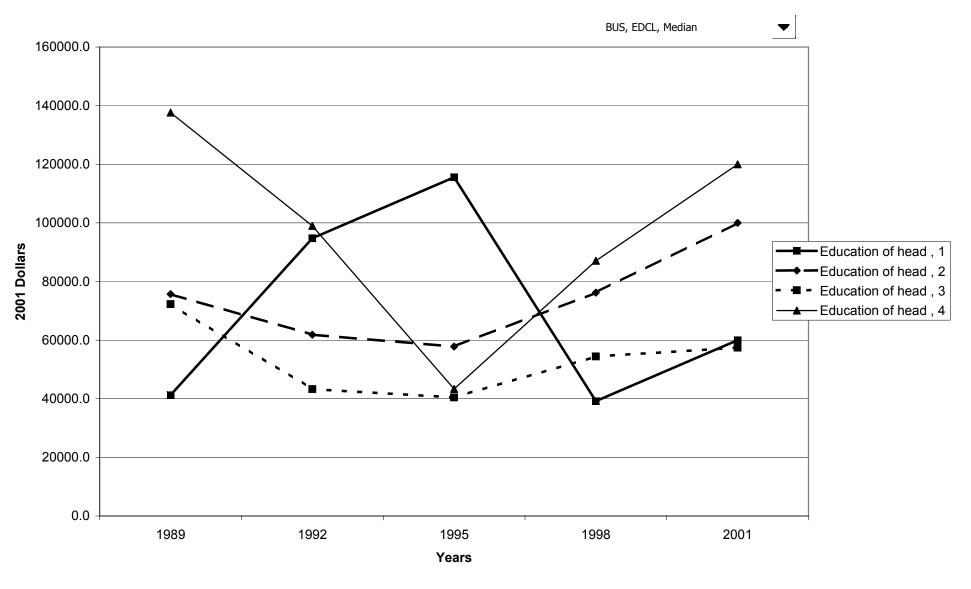

### Median value of business equity for families with holdings, by education of head