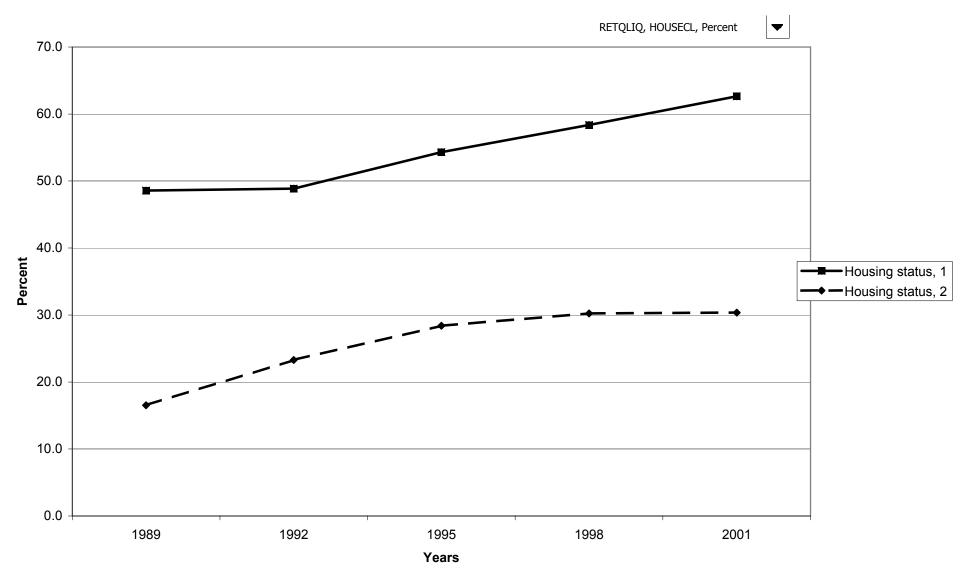

ercent of families with retirement accounts, by race of respondent



## Median value of retirement accounts for families with holdings, by race of respondent



## Mean value of retirement accounts for families with holdings, by race of respondent



## Percent of families with retirement accounts, by work status of head



#### Median value of retirement accounts for families with holdings, by work status of head



## Mean value of retirement accounts for families with holdings, by work status of head



## Percent of families with retirement accounts, by region



## Median value of retirement accounts for families with holdings, by region



## Mean value of retirement accounts for families with holdings, by region



# Percent of families with retirement accounts, by housing status



## Median value of retirement accounts for families with holdings, by housing status



# Mean value of retirement accounts for families with holdings, by housing status



#### Percent of families with retirement accounts, by percentile of net worth



### Median value of retirement accounts for families with holdings, by percentile of net worth



#### Mean value of retirement accounts for families with holdings, by percentile of net worth



#### Percent of families with cash value life insurance



## Median value of cash value life insurance for families with holdings



# Mean value of cash value life insurance for families with holdings



### Percent of families with cash value life insurance, by percentile of income



### Median value of cash value life insurance for families w