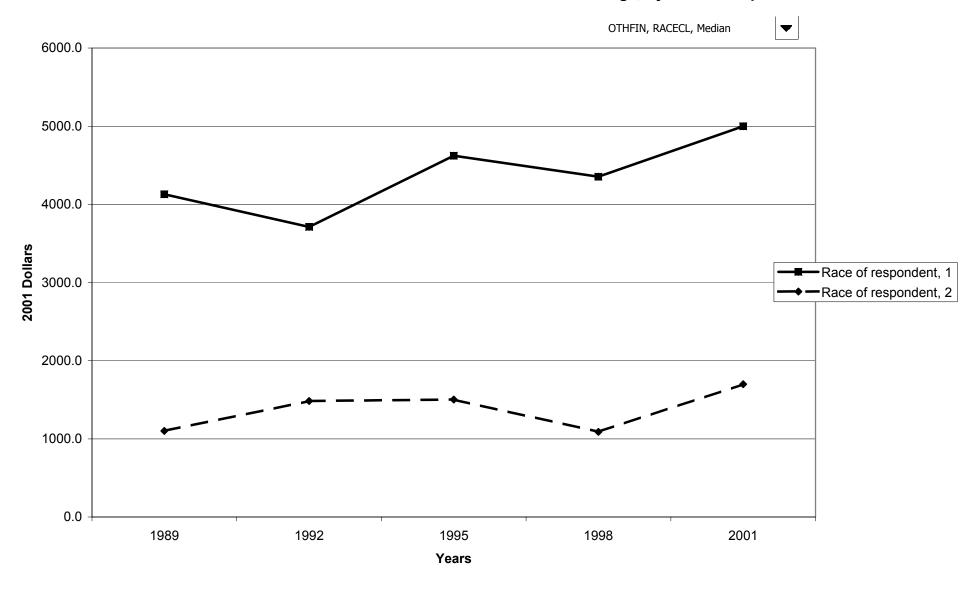

### Median value of other debt for families with holdings, by race of respondent