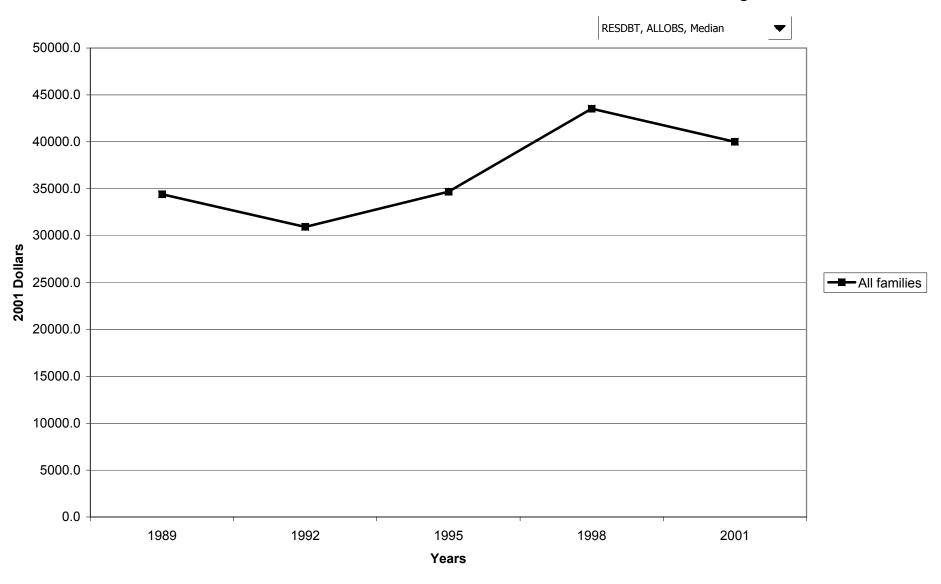

## Median value of home-secured debt for families with holdings, by housing status