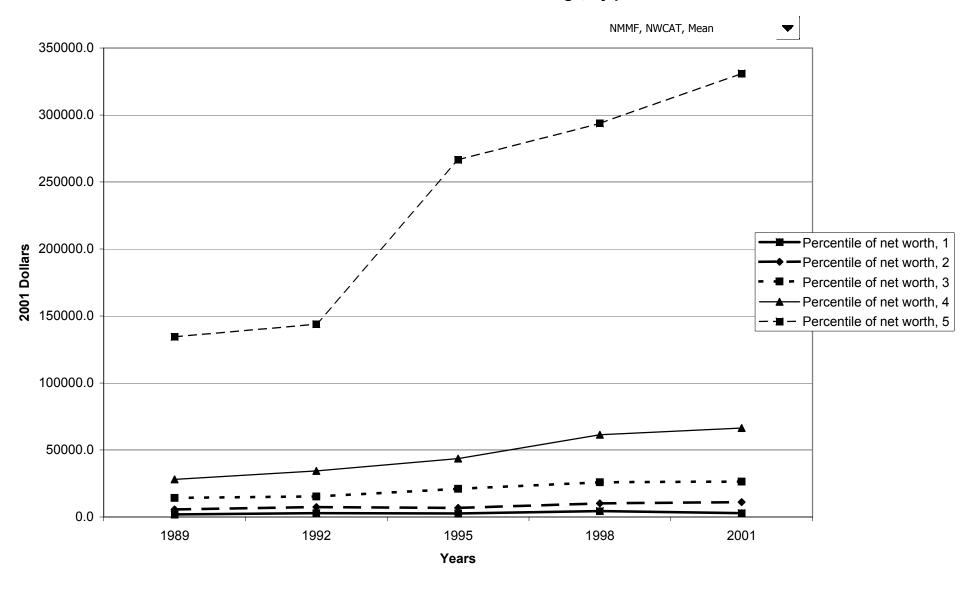

with holdings, by work status of head



#### Mean value of mutual funds for families with holdings, by work status of head



# Percent of families with mutual funds, by region



## Median value of mutual funds for families with holdings, by region



## Mean value of mutual funds for families with holdings, by region



# Percent of families with mutual funds, by housing status



## Median value of mutual funds for families with holdings, by housing status



## Mean value of mutual funds for families with holdings, by housing status



## Percent of families with mutual funds, by percentile of net worth



#### Median value of mutual funds for families with holdings, by percentile of net worth



#### Mean value of mutual funds for families with holdings, by percentile of net worth



#### Percent of families with retirement accounts



## Median value of retirement accounts for families with holdings



## Mean value of retirement accounts for families with holdings



#### Percent of families with retirement accounts, by percentile of income



#### Median value of retirement accounts for families with holdings, by percentile of income



#### Mean value of retirement accounts for families with holdings, by percentile of income



## Percent of families with retirement accounts, by age of head



## Median value of retirement accounts for families with holdings, by age of head



#### Mean value of retirement accounts for families with holdings, by age of head



#### Percent of families with retirement accounts, by education of head



## Median value of retirement