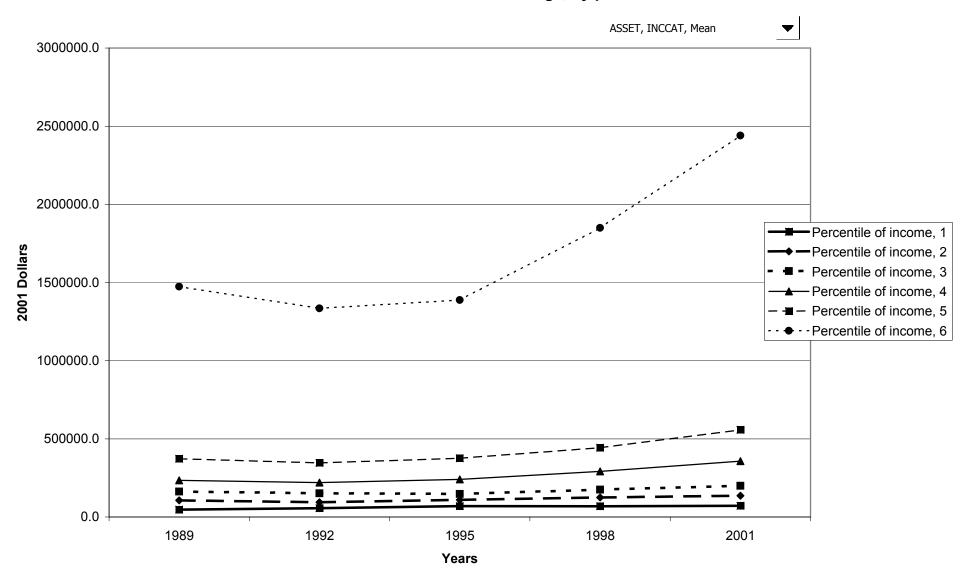

n



# Percent of families with net worth, by housing status



## Median value of net worth for all families, by housing status



## Mean value of net worth for all families, by housing status



## Percent of families with net worth, by percentile of net worth



#### Median value of net worth for all families, by percentile of net worth



#### Mean value of net worth for all families, by percentile of net worth



#### Percent of families with assets



## Median value of assets for families with holdings



## Mean value of assets for families with holdings



#### Percent of families with assets, by percentile of income



#### Median value of assets for families with holdings, by percentile of income



#### Mean value of assets for families with holdings, by percentile of income



## Percent of families with assets, by age of head



## Median value of assets for families with holdings, by age of head



#### Mean value of assets for families with holdings, by age of head



#### Percent of families with assets, by education of head



## Median value of assets for families with holdings, by education of head



## Mean value of assets for families with holdings, by education of head



# Percent of families with assets, by race of respondent



## Median value of assets for families with holdings, by race of respondent



#### Mean value of assets for families with holdings, by race of respondent



## Percent of families with assets, by work status of head



## Median value of assets for families with holdings, by work status of head



## Mean value of assets