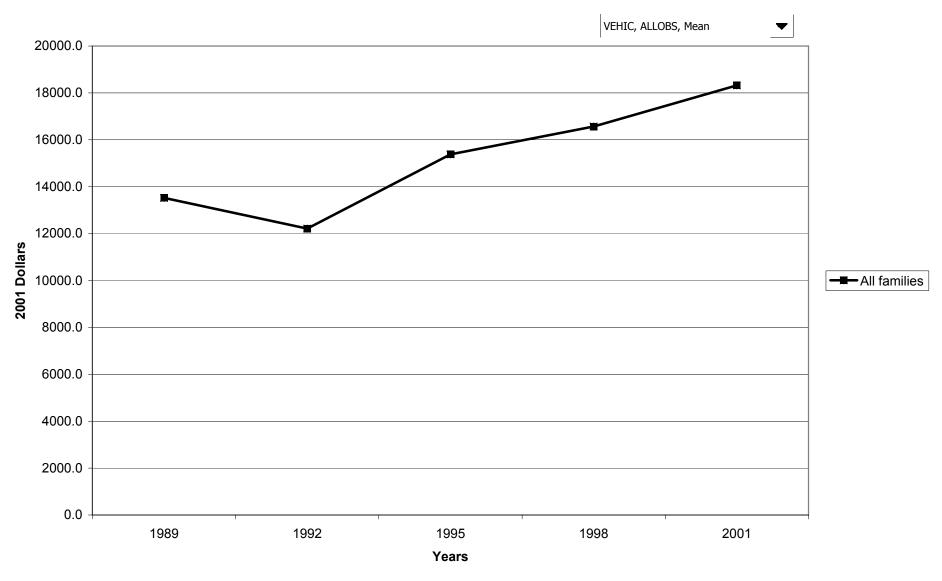

amilies with holdings, by region



# Mean value of nonfinancial assets for families with holdings, by region



# Percent of families with nonfinancial assets, by housing status



# Median value of nonfinancial assets for families with holdings, by housing status



# Mean value of nonfinancial assets for families with holdings, by housing status



# Percent of families with nonfinancial assets, by percentile of net worth



#### Median value of nonfinancial assets for families with holdings, by percentile of net worth



#### Mean value of nonfinancial assets for families with holdings, by percentile of net worth



#### Percent of families with owned vehicles



## Median value of owned vehicles for families with holdings



## Mean value of owned vehicles for families with holdings



### Percent of families with owned vehicles, by percentile of income



# Median value of owned vehicles for families with holdings, by percentile of income



# Mean value of owned vehicles for families with holdings, by percentile of income



## Percent of families with owned vehicles, by age of head



### Median value of owned vehicles for families with holdings, by age of head



### Mean value of owned vehicles for families with holdings, by age of head



### Percent of families with owned vehicles, by education of head



### Median value of owned vehicles for families with holdings, by education of head



### Mean value of owned vehicles for families with holdings, by education of head



### Percent of families with owned vehicles, by race of respondent



## Median value of