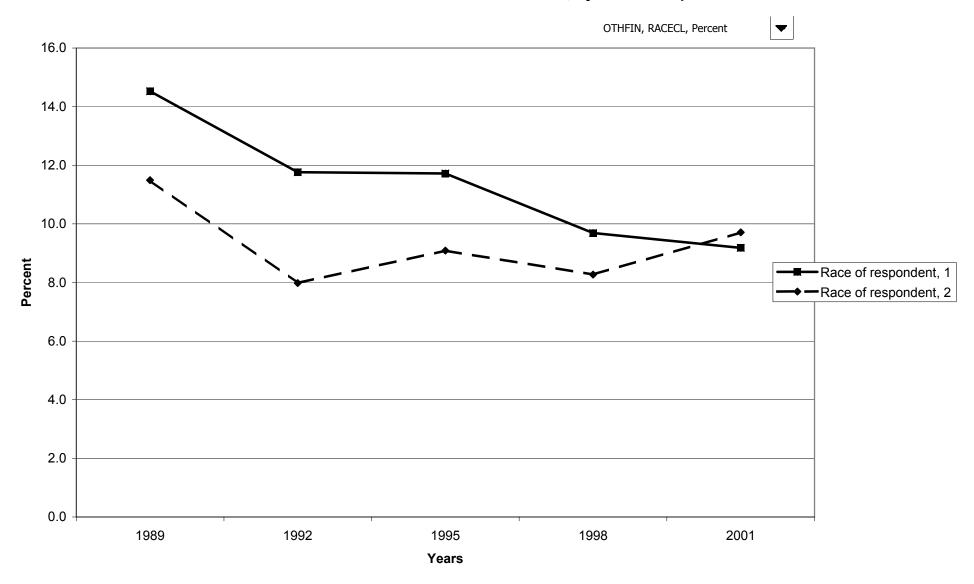

s, by percentile of income



### Median value of other financial assets for families with holdings, by percentile of income



### Mean value of other financial assets for families with holdings, by percentile of income



# Percent of families with other financial assets, by age of head



# Median value of other financial assets for families with holdings, by age of head



### Mean value of other financial assets for families with holdings, by age of head



# Percent of families with other financial assets, by education of head



# Median value of other financial assets for families with holdings, by education of head



# Mean value of other financial assets for families with holdings, by education of head



# Percent of families with other financial assets, by race of respondent



### Median value of other financial assets for families with holdings, by race of respondent



# Mean value of other financial assets for families with holdings, by race of respondent



# Percent of families with other financial assets, by work status of head



# Median value of other financial assets for families with holdings, by work status of head



### Mean value of other financial assets for families with holdings, by work status of head



# Percent of families with other financial assets, by region



# Median value of other financial assets for families with holdings, by region



# Mean value of other financial assets for families with holdings, by region



# Percent of families with other financial assets, by housing status



# Median value of other financial assets for