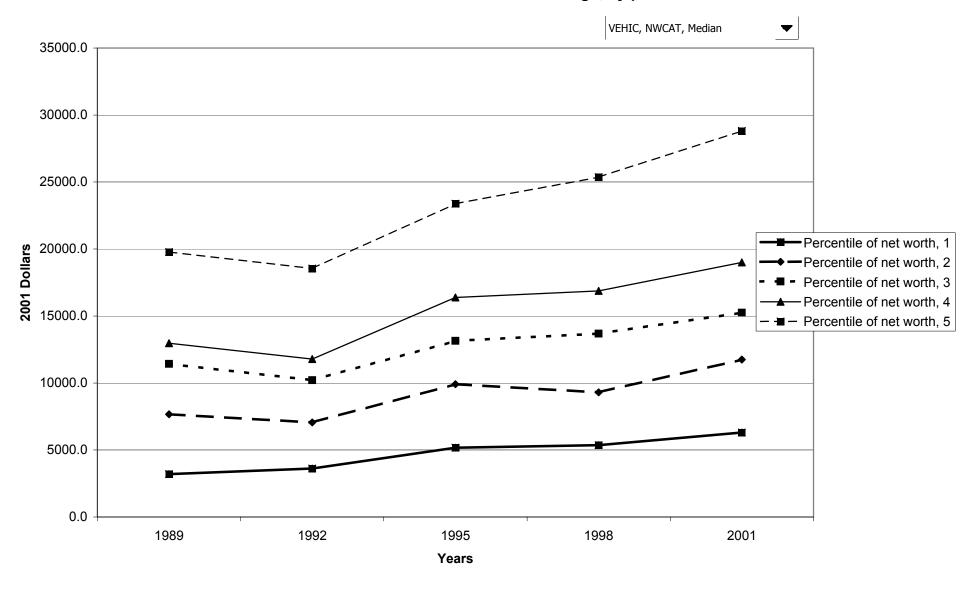

# Median value of owned vehicles for families with holdings, by percentile of net worth