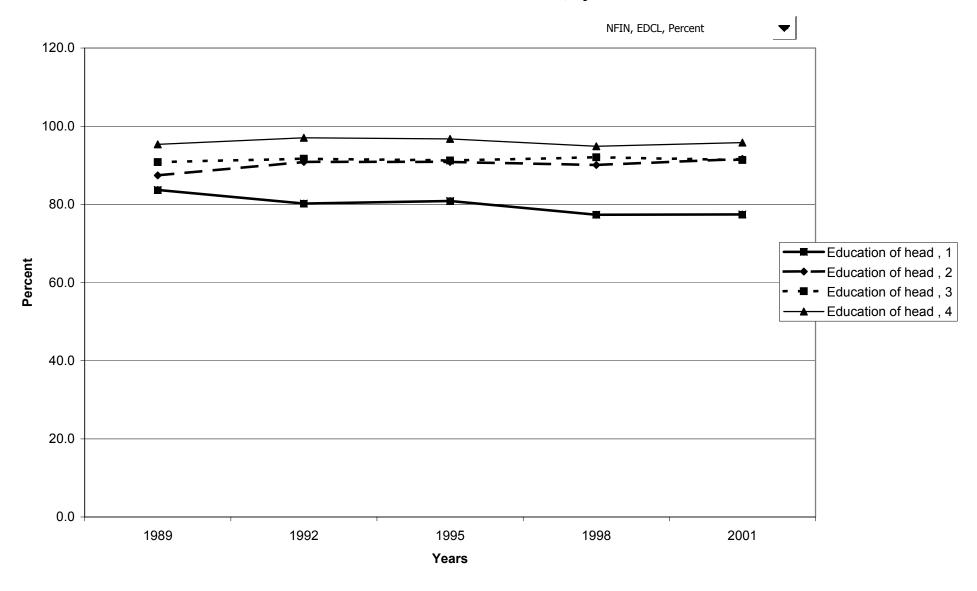

dings, by percentile of net worth



#### Percent of families with nonfinancial assets



# Median value of nonfinancial assets for families with holdings



# Mean value of nonfinancial assets for families with holdings



#### Percent of families with nonfinancial assets, by percentile of income



#### Median value of nonfinancial assets for families with holdings, by percentile of income



#### Mean value of nonfinancial assets for families with holdings, by percentile of income



# Percent of families with nonfinancial assets, by age of head



#### Median value of nonfinancial assets for families with holdings, by age of head



#### Mean value of nonfinancial assets for families with holdings, by age of head



# Percent of families with nonfinancial assets, by education of head



# Median value of nonfinancial assets for families with holdings, by education of head



#### Mean value of nonfinancial assets for families with holdings, by education of head



#### Percent of families with nonfinancial assets, by race of respondent



# Median value of nonfinancial assets for families with holdings, by race of respondent



#### Mean value of nonfinancial assets for families with holdings, by race of respondent



# Percent of families with nonfinancial assets, by work status of head



#### Median value of nonfinancial assets for families with holdings, by work status of head



#### Mean value of nonfinancial assets for families with holdings, by work status of head



# Percent of families with nonfinancial assets, by region



# Median value of nonfinancial asse