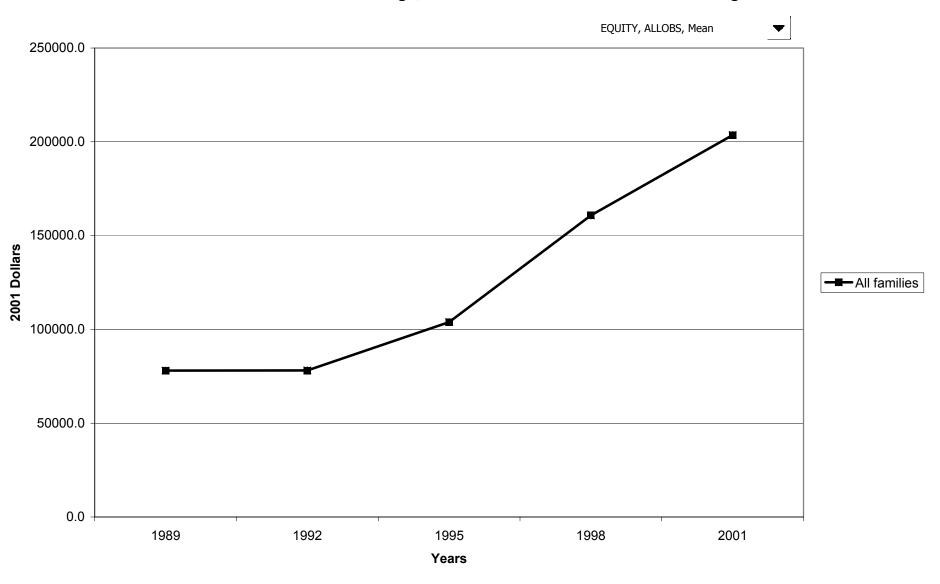

for families with holdings, by region



# Percent of families with other financial assets, by housing status



# Median value of other financial assets for families with holdings, by housing status



# Mean value of other financial assets for families with holdings, by housing status



# Percent of families with other financial assets, by percentile of net worth



### Median value of other financial assets for families with holdings, by percentile of net worth



### Mean value of other financial assets for families with holdings, by percentile of net worth



# Percent of families with stock holdings, direct or indirect



# Median value of stock holdings, direct or indirect for families with holdings



# Mean value of stock holdings, direct or indirect for families with holdings



### Percent of families with stock holdings, direct or indirect, by percentile of income



# Median value of stock holdings, direct or indirect for families with holdings, by percentile of



### Mean value of stock holdings, direct or indirect for families with holdings, by percentile of income



# Percent of families with stock holdings, direct or indirect, by age of head



### Median value of stock holdings, direct or indirect for families with holdings, by age of head



### Mean value of stock holdings, direct or indirect for families with holdings, by age of head



# Percent of families with stock holdings, direct or indirect, by education of head



# Median value of stock holdings, direct or indirect for families with holdings, by education of head



### Mean value of stock