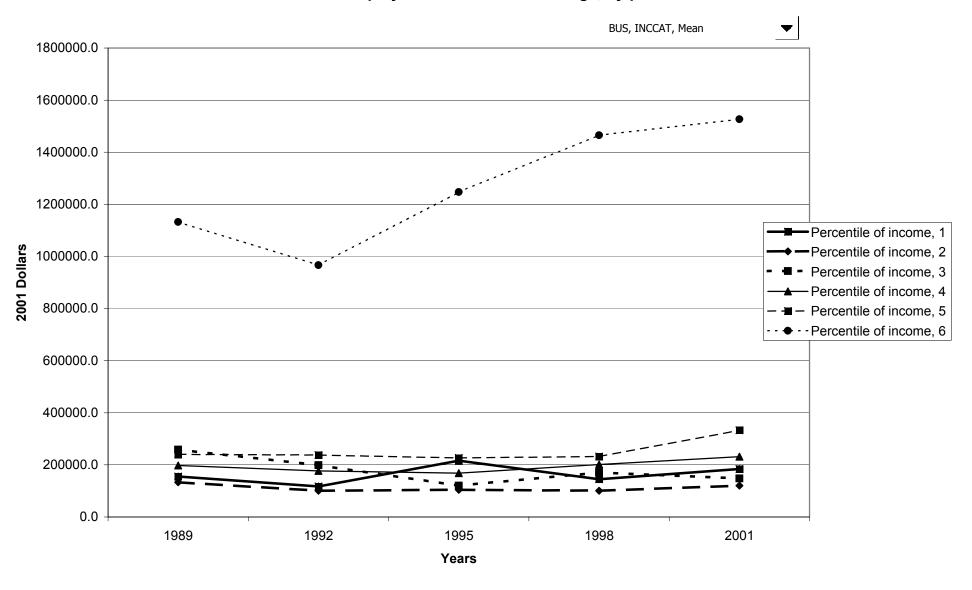

#### Mean value of before-tax family income for all families, by percentile of income