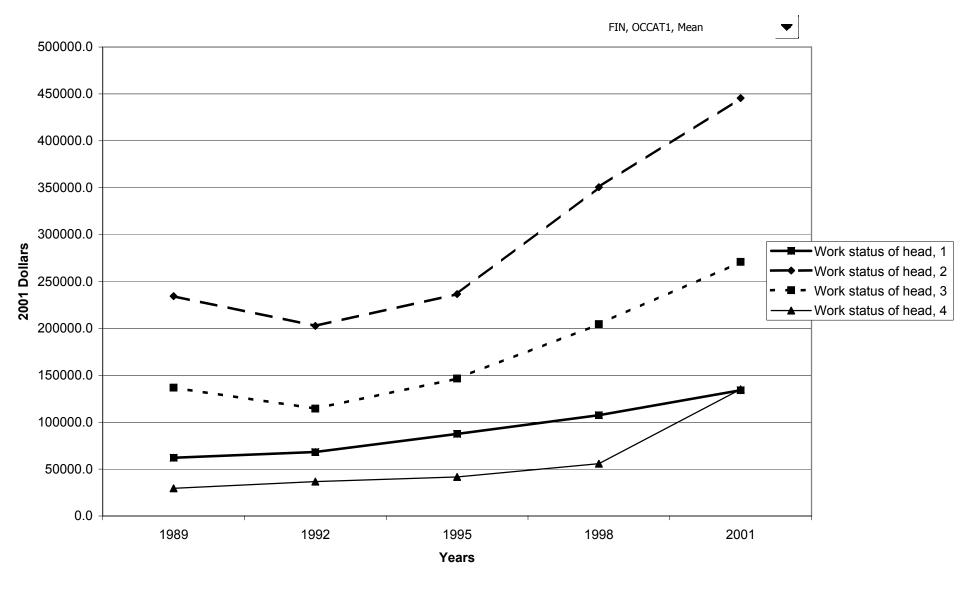

## Mean value of before-tax family income for all families, by work status of head