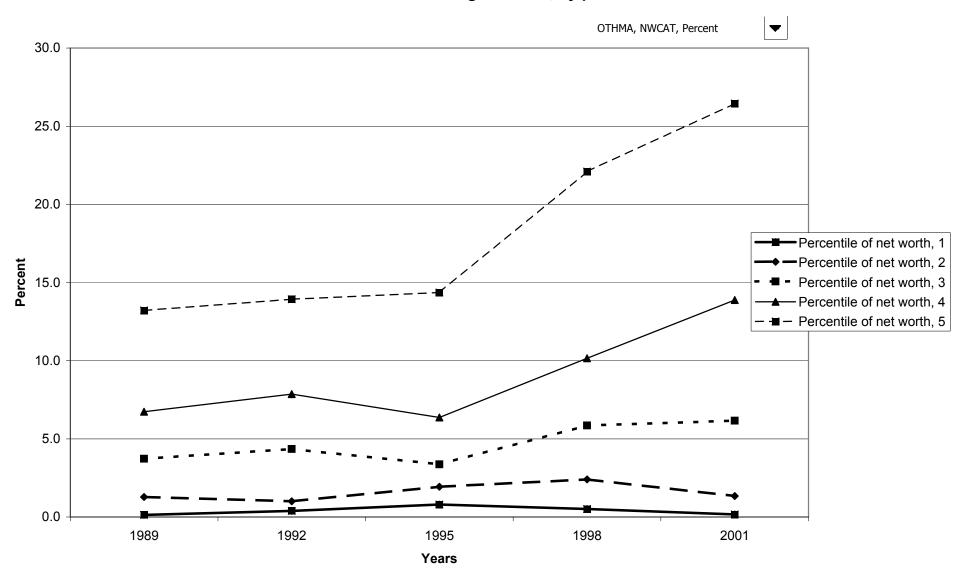

## Percent of families with before-tax family income, by percentile of net worth