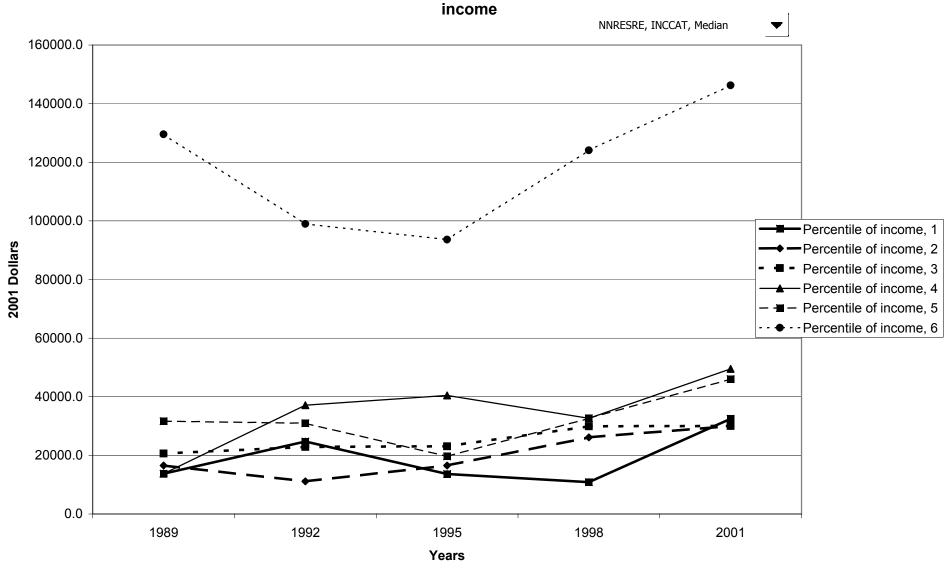

#### Median value of before-tax family income for all families, by percentile of income