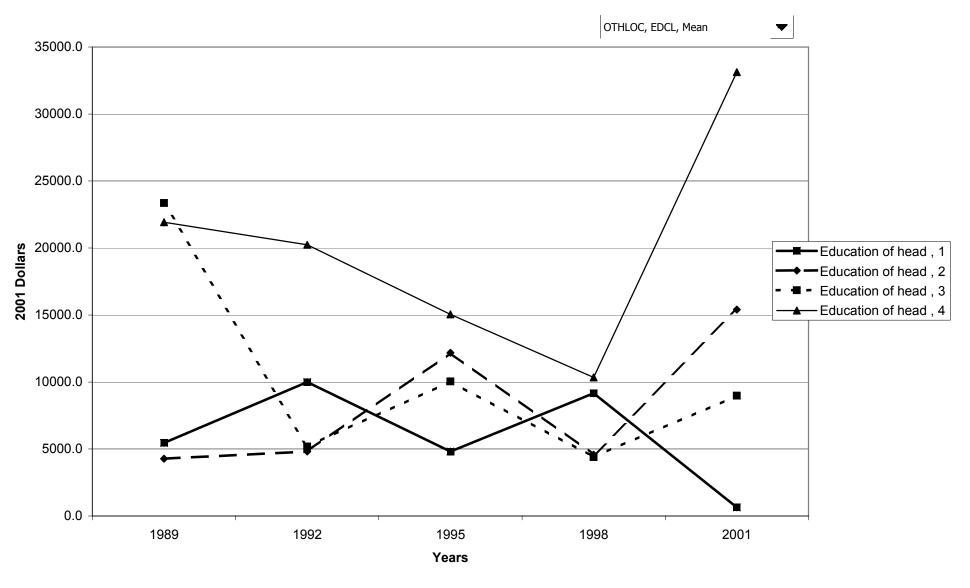

for families with holdings



## Percent of families with other lines of credit, by percentile of income



#### Median value of other lines of credit for families with holdings, by percentile of income



#### Mean value of other lines of credit for families with holdings, by percentile of income



## Percent of families with other lines of credit, by age of head



## Median value of other lines of credit for families with holdings, by age of head



## Mean value of other lines of credit for families with holdings, by age of head



## Percent of families with other lines of credit, by education of head



## Median value of other lines of credit for families with holdings, by education of head



# Mean value of other lines of credit for families with holdings, by education of head



# Percent of families with other lines of credit, by race of respondent



#### Median value of other lines of credit for families with holdings, by race of respondent



## Mean value of other lines of credit for families with holdings, by race of respondent



## Percent of families with other lines of credit, by work status of head



## Median value of other lines of credit for families with holdings, by work status of head



## Mean value of other lines of credit for families with holdings, by work status of head



# Percent of families with other lines of credit, by region



## Median value of other lines of credit for families with holdings, by region



# Mean value of other lines of credit for families with holdings, by region



# Percent of families with other lines of cred