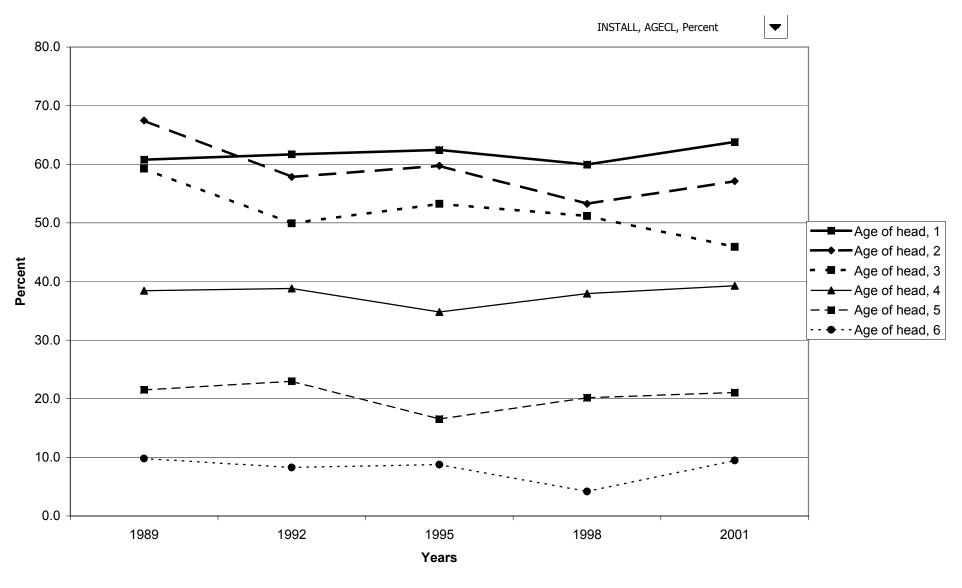

# Percent of families with other residential real estate debt, by percentile of net worth



# Median value of other residential real estate debt for families with holdings, by percentile of net



# Mean value of other residential real estate debt for families with holdings, by percentile of net



#### Percent of families with installment loans



# Median value of installment loans for families with holdings



# Mean value of installment loans for families with holdings



## Percent of families with installment loans, by percentile of income



## Median value of installment loans for families with holdings, by percentile of income



## Mean value of installment loans for families with holdings, by percentile of income



# Percent of families with installment loans, by age of head



## Median value of installment loans for families with holdings, by age of head



# Mean value of installment loans for families with holdings, by age of head



# Percent of families with installment loans, by education of head



# Median value of installment loans for families with holdings, by education of head



# Mean value of installment loans for families with holdings, by education of head



# Percent of families with installment loans, by race of respondent



## Median value of installment loans for families with holdings, by race of respondent



# Mean value of installment loans for families with holdings, by race of respondent



# Percent of families with installment loans, by work status of head



# Median value of installment loans for families with holdings, by work