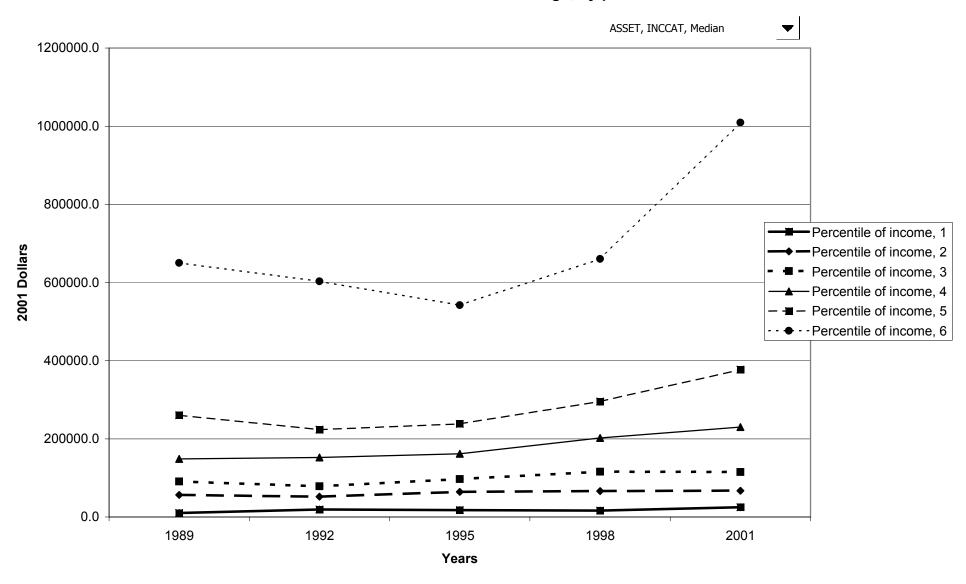

all families, by region



## Mean value of net worth for all families, by region



# Percent of families with net worth, by housing status



## Median value of net worth for all families, by housing status



## Mean value of net worth for all families, by housing status



## Percent of families with net worth, by percentile of net worth



#### Median value of net worth for all families, by percentile of net worth



#### Mean value of net worth for all families, by percentile of net worth



#### Percent of families with assets



## Median value of assets for families with holdings



## Mean value of assets for families with holdings



#### Percent of families with assets, by percentile of income



#### Median value of assets for families with holdings, by percentile of income



#### Mean value of assets for families with holdings, by percentile of income



## Percent of families with assets, by age of head



## Median value of assets for families with holdings, by age of head



#### Mean value of assets for families with holdings, by age of head



#### Percent of families with assets, by education of head



## Median value of assets for families with holdings, by education of head



## Mean value of assets for families with holdings, by education of head



# Percent of families with assets, by race of respondent



## Median value of assets for families with holdings, by race of respondent



#### Mean value of assets for families with holdings, by race of respondent



## Percent of families with assets, by work status of head



## Median value of asse