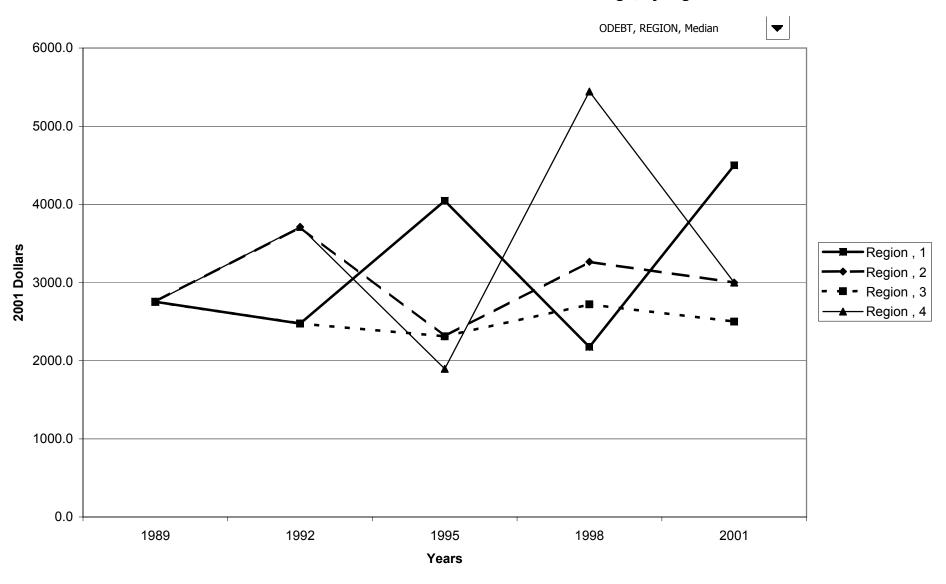

amilies with other debt, by education of head



### Median value of other debt for families with holdings, by education of head



### Mean value of other debt for families with holdings, by education of head



# Percent of families with other debt, by race of respondent



### Median value of other debt for families with holdings, by race of respondent



### Mean value of other debt for families with holdings, by race of respondent



### Percent of families with other debt, by work status of head



### Median value of other debt for families with holdings, by work status of head



### Mean value of other debt for families with holdings, by work status of head



# Percent of families with other debt, by region



### Median value of other debt for families with holdings, by region



### Mean value of other debt for families with holdings, by region



# Percent of families with other debt, by housing status



### Median value of other debt for families with holdings, by housing status



### Mean value of other debt for families with holdings, by housing status



### Percent of families with other debt, by percentile of net worth



#### Median value of other debt for families with holdings, by percentile of net worth



### Mean value of other debt for families with holdings, by percentile of net worth