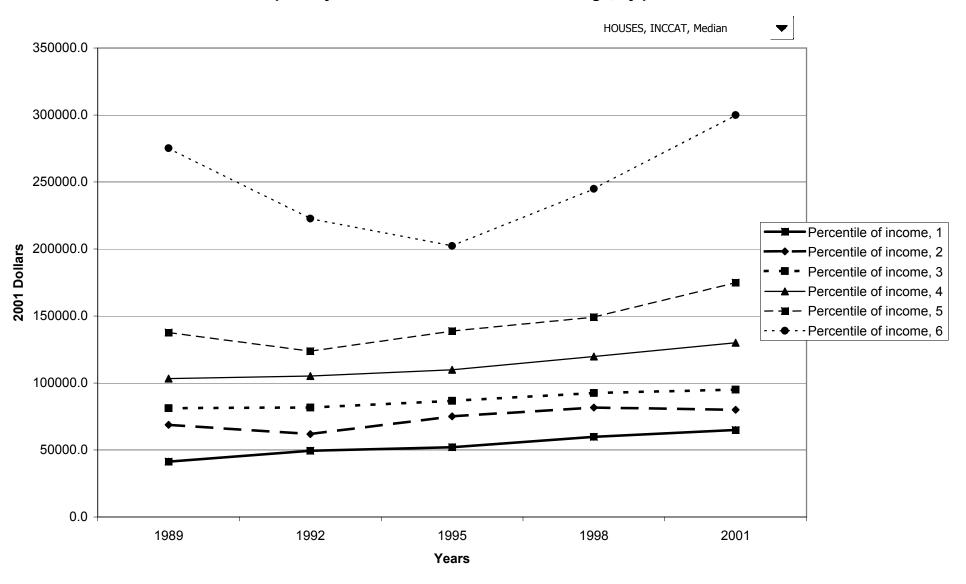

#### Median value of before-tax family income for all families, by percentile of income