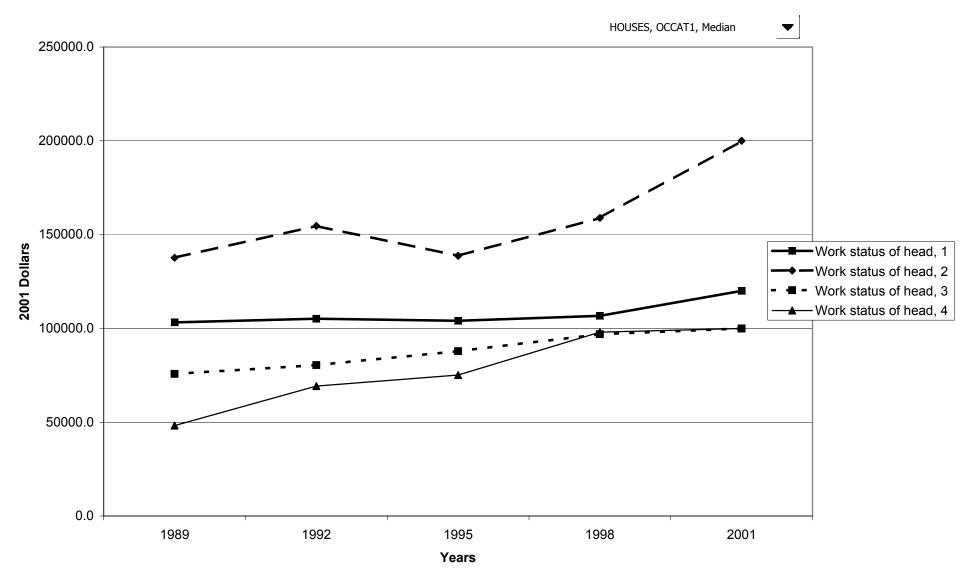

# Median value of primary residence for families with holdings, by work status of head