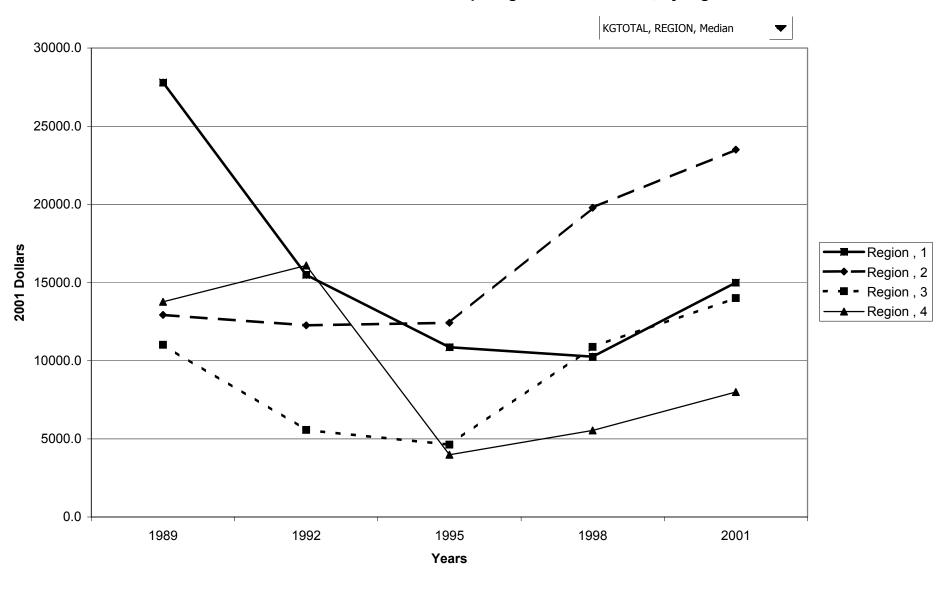

all families, by education of head



## Mean value of unrealized net capital gain for all families, by education of head



## Percent of families with unrealized net capital gain, by race of respondent



### Median value of unrealized net capital gain for all families, by race of respondent



## Mean value of unrealized net capital gain for all families, by race of respondent



### Percent of families with unrealized net capital gain, by work status of head



## Median value of unrealized net capital gain for all families, by work status of head



#### Mean value of unrealized net capital gain for all families, by work status of head



#### Percent of families with unrealized net capital gain, by region



# Median value of unrealized net capital gain for all families, by region



## Mean value of unrealized net capital gain for all families, by region



# Percent of families with unrealized net capital gain, by housing status



## Median value of unrealized net capital gain for all families, by housing status



## Mean value of unrealized net capital gain for all families, by housing status



## Percent of families with unrealized net capital gain, by percentile of net worth



#### Median value of unrealized net capital gain for all families, by percentile of net worth



#### Mean value of unrealized net capital gain for all families, by percentile of net worth



#### Percent of families with debt



## Median value of debt for families with holdings



## Mean value of debt for families with holdings



## Percent of families with debt, by percentile of i