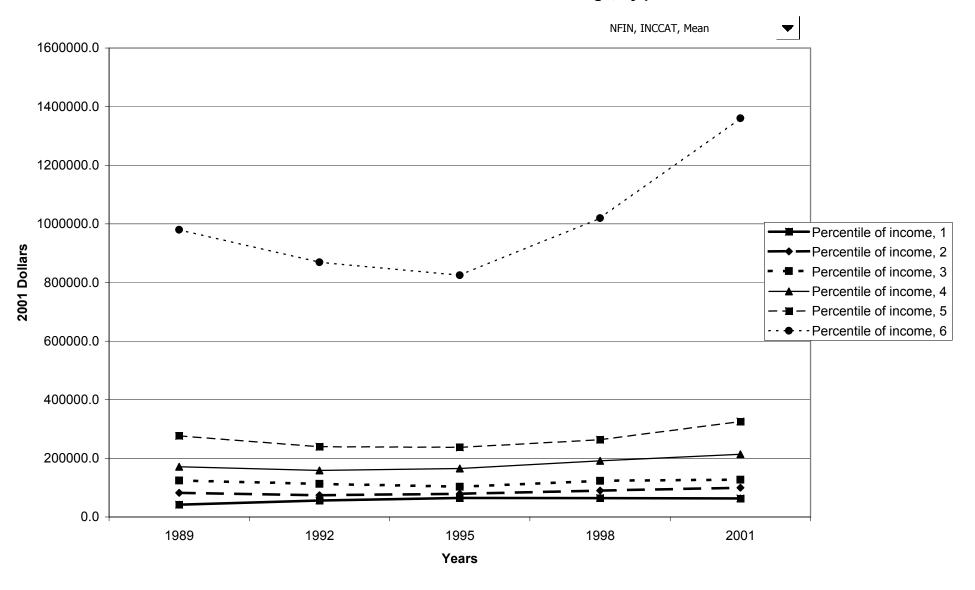

#### Mean value of before-tax family income for all families, by percentile of income