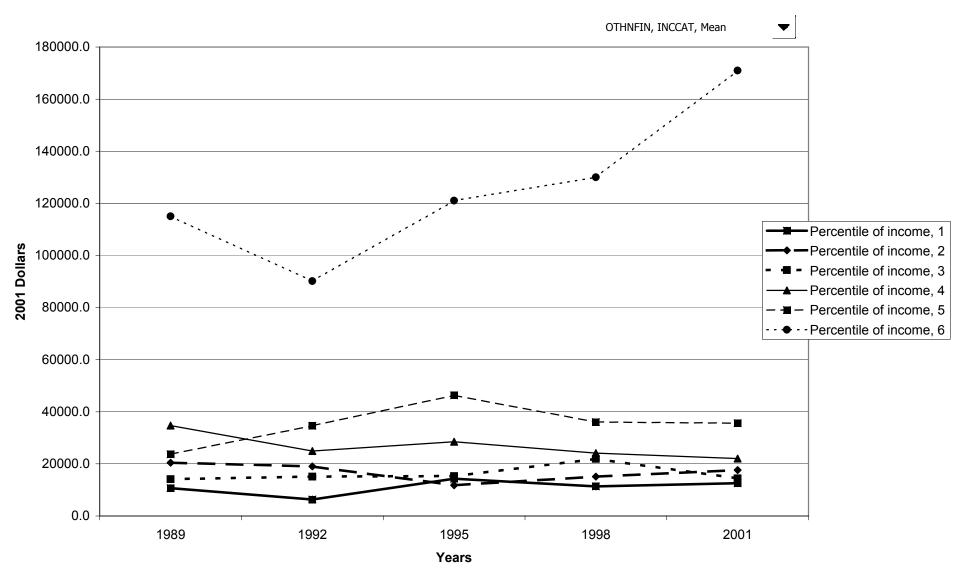

r families with holdings, by housing status



### Percent of families with business equity, by percentile of net worth



### Median value of business equity for families with holdings, by percentile of net worth



### Mean value of business equity for families with holdings, by percentile of net worth



#### Percent of families with other nonfinancial assets



### Median value of other nonfinancial assets for families with holdings



### Mean value of other nonfinancial assets for families with holdings



#### Percent of families with other nonfinancial assets, by percentile of income



### Median value of other nonfinancial assets for families with holdings, by percentile of income



### Mean value of other nonfinancial assets for families with holdings, by percentile of income



### Percent of families with other nonfinancial assets, by age of head



### Median value of other nonfinancial assets for families with holdings, by age of head



### Mean value of other nonfinancial assets for families with holdings, by age of head



## Percent of families with other nonfinancial assets, by education of head



## Median value of other nonfinancial assets for families with holdings, by education of head



### Mean value of other nonfinancial assets for families with holdings, by education of head



## Percent of families with other nonfinancial assets, by race of respondent



## Median value of other nonfinancial assets for families with holdings, by race of respondent



## Mean value of other nonfinancial assets for families with holdings, by race of respondent