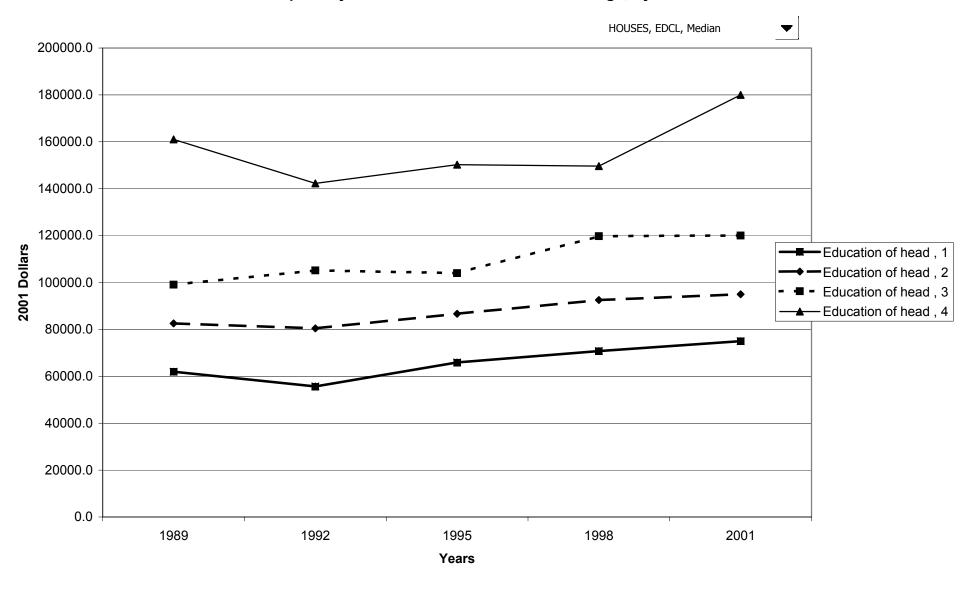

## Median value of primary residence for families with holdings, by education of head