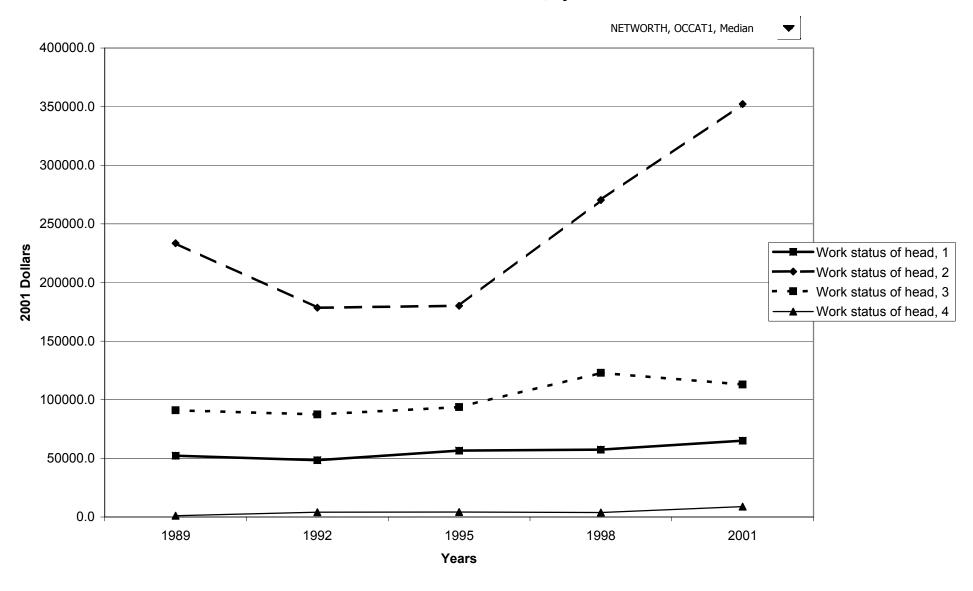

# Mean value of net worth for all families, by percentile of income



## Percent of families with net worth, by age of head



## Median value of net worth for all families, by age of head



## Mean value of net worth for all families, by age of head



## Percent of families with net worth, by education of head



## Median value of net worth for all families, by education of head



## Mean value of net worth for all families, by education of head



# Percent of families with net worth, by race of respondent



## Median value of net worth for all families, by race of respondent



## Mean value of net worth for all families, by race of respondent



## Percent of families with net worth, by work status of head



## Median value of net worth for all families, by work status of head



## Mean value of net worth for all families, by work status of head



# Percent of families with net worth, by region



## Median value of net worth for all families, by region



## Mean value of net worth for all families, by region



# Percent of families with net worth, by housing status



## Median value of net worth for all families, by housing status



## Mean value of net worth for all families, by housing status



## Percent of families with net worth, by percentile of net worth



#### Median value of net worth for all families, by percentile of net worth



#### Mean value of net worth for all families, by percentile of net worth



#### Percent of families with assets



## Median value of assets for families with holdings



## Mean value of assets for families with ho