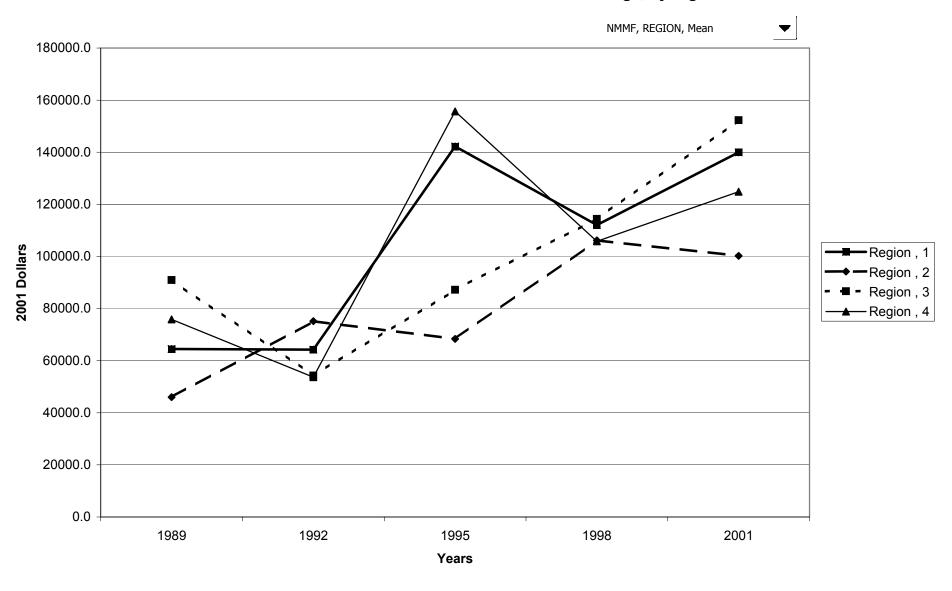

lies with holdings, by education of head



#### Mean value of mutual funds for families with holdings, by education of head



# Percent of families with mutual funds, by race of respondent



## Median value of mutual funds for families with holdings, by race of respondent



## Mean value of mutual funds for families with holdings, by race of respondent



## Percent of families with mutual funds, by work status of head



#### Median value of mutual funds for families with holdings, by work status of head



#### Mean value of mutual funds for families with holdings, by work status of head



# Percent of families with mutual funds, by region



## Median value of mutual funds for families with holdings, by region



## Mean value of mutual funds for families with holdings, by region



# Percent of families with mutual funds, by housing status



## Median value of mutual funds for families with holdings, by housing status



## Mean value of mutual funds for families with holdings, by housing status



## Percent of families with mutual funds, by percentile of net worth



#### Median value of mutual funds for families with holdings, by percentile of net worth



#### Mean value of mutual funds for families with holdings, by percentile of net worth



#### Percent of families with retirement accounts



## Median value of retirement accounts for families with holdings



## Mean value of retirement accounts for families with holdings



#### Percent of families with retirement accounts, by percentile of income



#### Median value of retirement accounts for families w