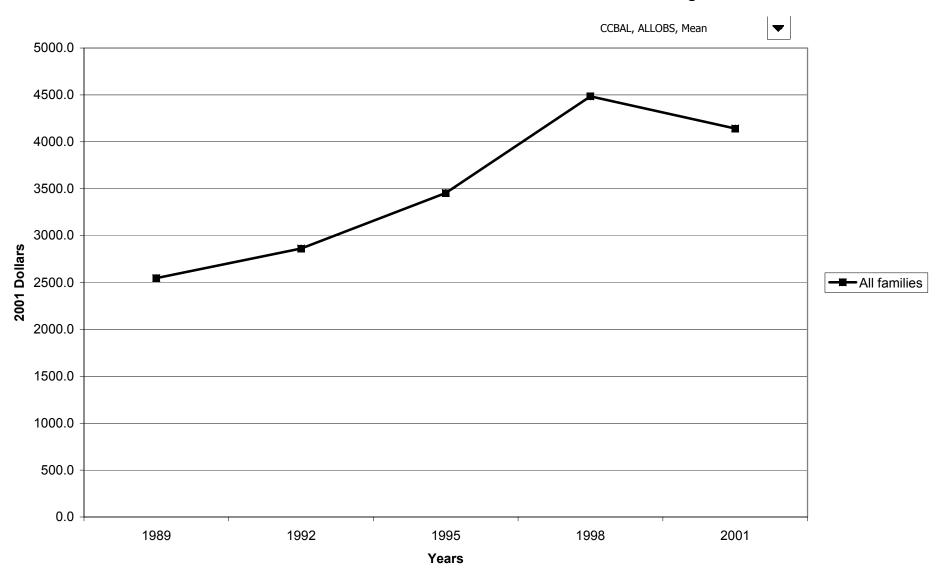

# Mean value of other lines of credit for families with holdings, by region



# Percent of families with other lines of credit, by housing status



## Median value of other lines of credit for families with holdings, by housing status



## Mean value of other lines of credit for families with holdings, by housing status



#### Percent of families with other lines of credit, by percentile of net worth



# Median value of other lines of credit for families with holdings, by percentile of net worth



#### Mean value of other lines of credit for families with holdings, by percentile of net worth



#### Percent of families with credit card balances



## Median value of credit card balances for families with holdings



## Mean value of credit card balances for families with holdings



## Percent of families with credit card balances, by percentile of income



#### Median value of credit card balances for families with holdings, by percentile of income



#### Mean value of credit card balances for families with holdings, by percentile of income



## Percent of families with credit card balances, by age of head



## Median value of credit card balances for families with holdings, by age of head



## Mean value of credit card balances for families with holdings, by age of head



#### Percent of families with credit card balances, by education of head



## Median value of credit card balances for families with holdings, by education of head



## Mean value of credit card balances for families with holdings, by education of head



## Percent of families with credi