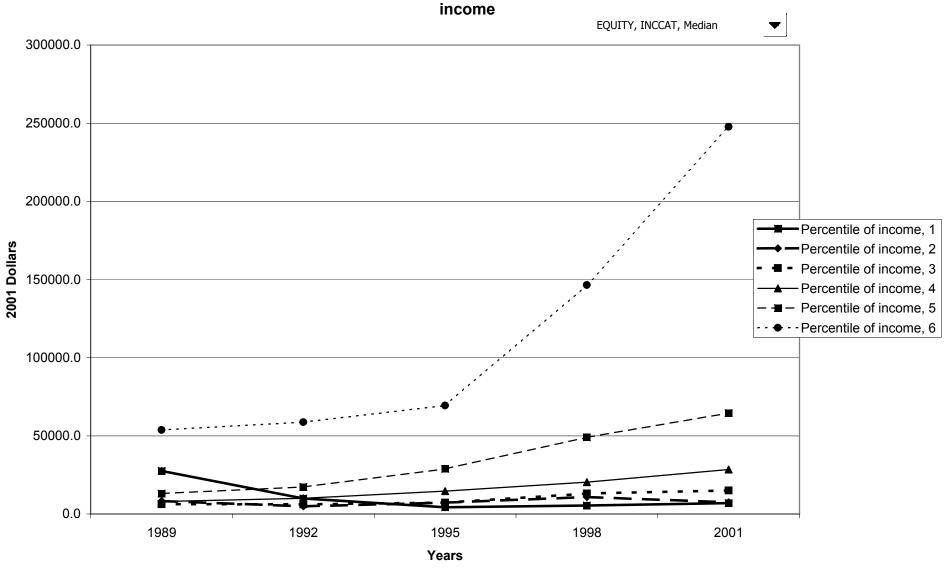

#### Median value of before-tax family income for all families, by percentile of income