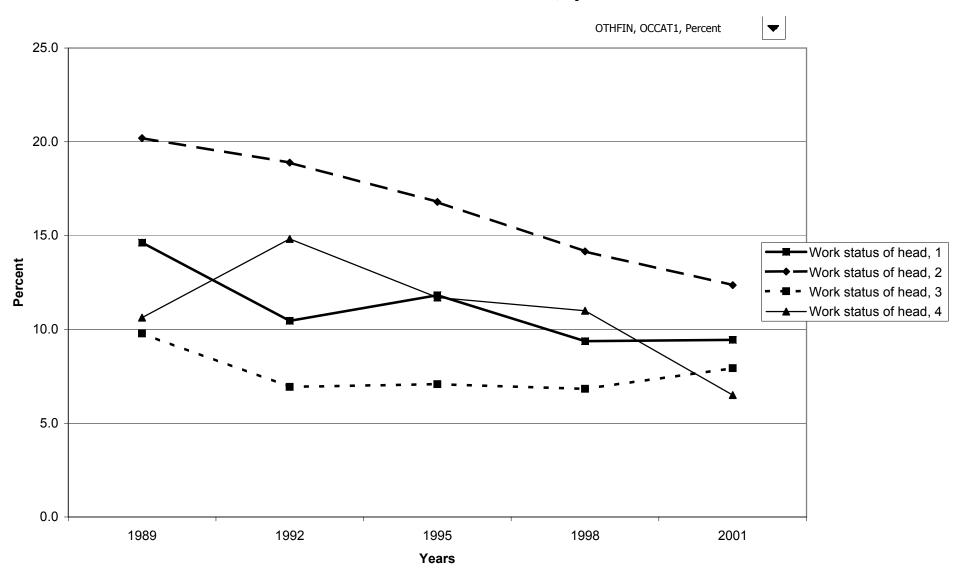

l assets, by age of head



# Median value of other financial assets for families with holdings, by age of head



### Mean value of other financial assets for families with holdings, by age of head



# Percent of families with other financial assets, by education of head



# Median value of other financial assets for families with holdings, by education of head



# Mean value of other financial assets for families with holdings, by education of head



# Percent of families with other financial assets, by race of respondent



### Median value of other financial assets for families with holdings, by race of respondent



# Mean value of other financial assets for families with holdings, by race of respondent



# Percent of families with other financial assets, by work status of head



# Median value of other financial assets for families with holdings, by work status of head



### Mean value of other financial assets for families with holdings, by work status of head



# Percent of families with other financial assets, by region



# Median value of other financial assets for families with holdings, by region



# Mean value of other financial assets for families with holdings, by region



# Percent of families with other financial assets, by housing status



# Median value of other financial assets for families with holdings, by housing status



# Mean value of other financial assets for families with holdings, by housing status



# Percent of families with other financial assets, by percentile of net worth



### Median value of other financial assets for fami