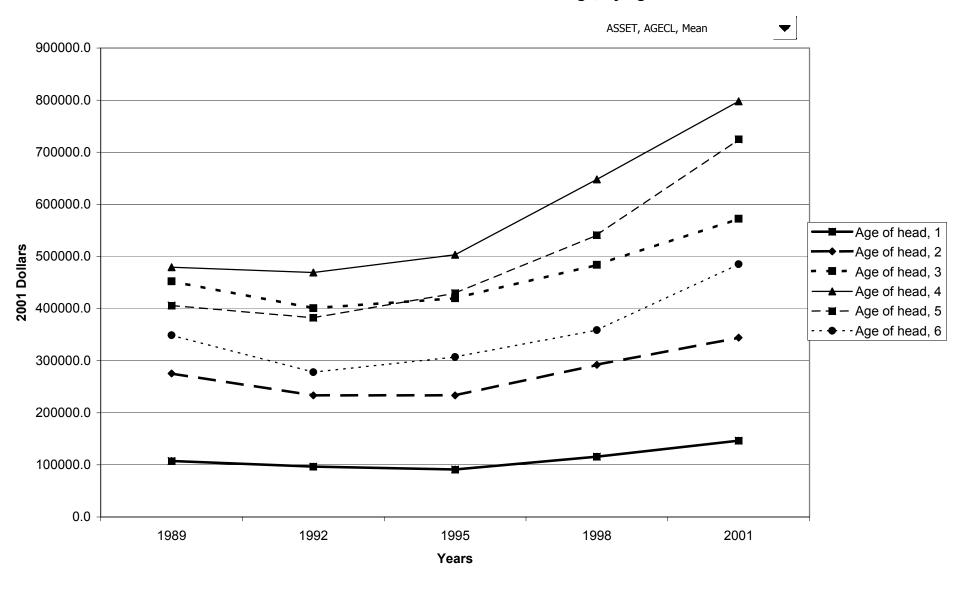

## Percent of families with net worth, by percentile of net worth



#### Median value of net worth for all families, by percentile of net worth



#### Mean value of net worth for all families, by percentile of net worth



#### Percent of families with assets



## Median value of assets for families with holdings



## Mean value of assets for families with holdings



#### Percent of families with assets, by percentile of income



#### Median value of assets for families with holdings, by percentile of income



#### Mean value of assets for families with holdings, by percentile of income



## Percent of families with assets, by age of head



## Median value of assets for families with holdings, by age of head



#### Mean value of assets for families with holdings, by age of head



#### Percent of families with assets, by education of head



## Median value of assets for families with holdings, by education of head



## Mean value of assets for families with holdings, by education of head



# Percent of families with assets, by race of respondent



## Median value of assets for families with holdings, by race of respondent



#### Mean value of assets for families with holdings, by race of respondent



## Percent of families with assets, by work status of head



## Median value of assets for families with holdings, by work status of head



## Mean value of assets for families with holdings, by work status of head



# Percent of families with assets, by region



## Median value of assets for families with holdings, by region



## Mean value of assets for f