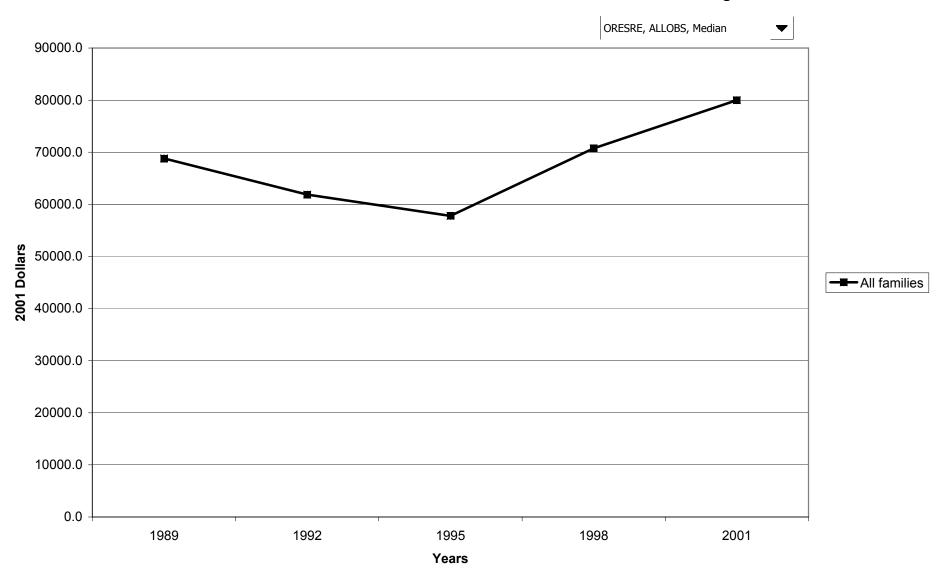

Median value of primary residence for families with holdings, by region



## Mean value of primary residence for families with holdings, by region



# Percent of families with primary residence, by housing status



# Median value of primary residence for families with holdings, by housing status



## Mean value of primary residence for families with holdings, by housing status



#### Percent of families with primary residence, by percentile of net worth



#### Median value of primary residence for families with holdings, by percentile of net worth



#### Mean value of primary residence for families with holdings, by percentile of net worth



#### Percent of families with other residential real estate



#### Median value of other residential real estate for families with holdings



## Mean value of other residential real estate for families with holdings



#### Percent of families with other residential real estate, by percentile of income



### Median value of other residential real estate for families with holdings, by percentile of income



#### Mean value of other residential real estate for families with holdings, by percentile of income



## Percent of families with other residential real estate, by age of head



#### Median value of other residential real estate for families with holdings, by age of head



### Mean value of other residential real estate for families with holdings, by age of head



## Percent of families with other residential real estate, by education of head



#### Median value of other residential real estate for families with hold