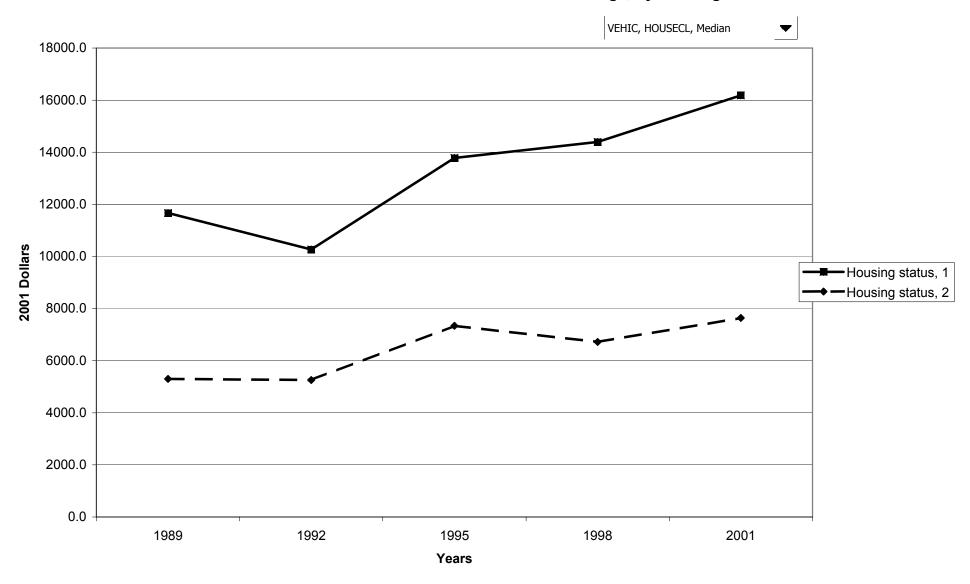

### Median value of owned vehicles for families with holdings, by housing status