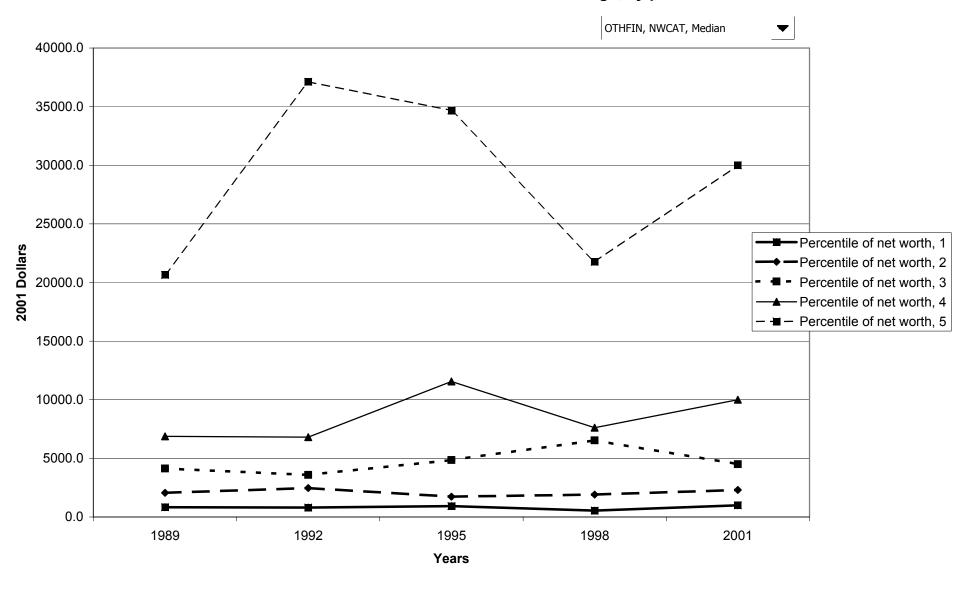

#### Median value of before-tax family income for all families, by percentile of net worth