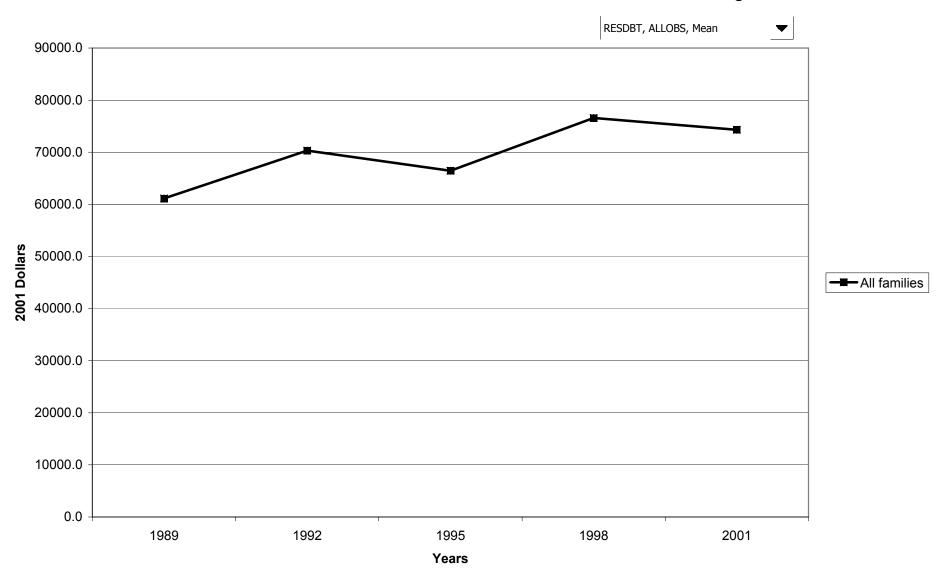

ue of home-secured debt for families with holdings, by region



# Percent of families with home-secured debt, by housing status



## Median value of home-secured debt for families with holdings, by housing status



# Mean value of home-secured debt for families with holdings, by housing status



#### Percent of families with home-secured debt, by percentile of net worth



## Median value of home-secured debt for families with holdings, by percentile of net worth



## Mean value of home-secured debt for families with holdings, by percentile of net worth



#### Percent of families with other residential real estate debt



## Median value of other residential real estate debt for families with holdings



## Mean value of other residential real estate debt for families with holdings



## Percent of families with other residential real estate debt, by percentile of income



# Median value of other residential real estate debt for families with holdings, by percentile of



#### Mean value of other residential real estate debt for families with holdings, by percentile of income



## Percent of families with other residential real estate debt, by age of head



## Median value of other residential real estate debt for families with holdings, by age of head



## Mean value of other residential real estate debt for families with holdings, by age of head



## Percent of families with other residential real estate debt, by education of head



## Median value of other residential real estate debt for families with holdings, by education of head



## Mean value of other