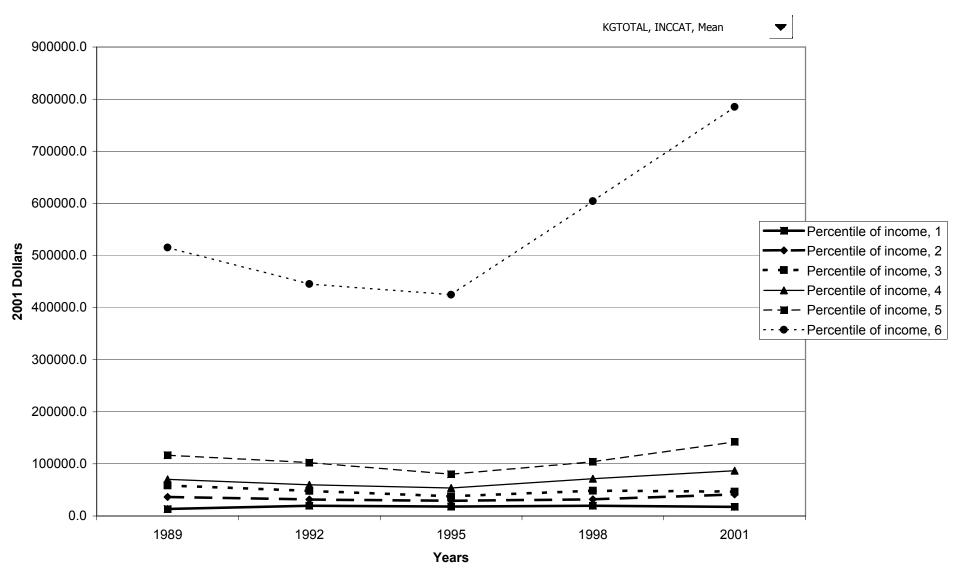

#### Mean value of before-tax family income for all families, by percentile of income