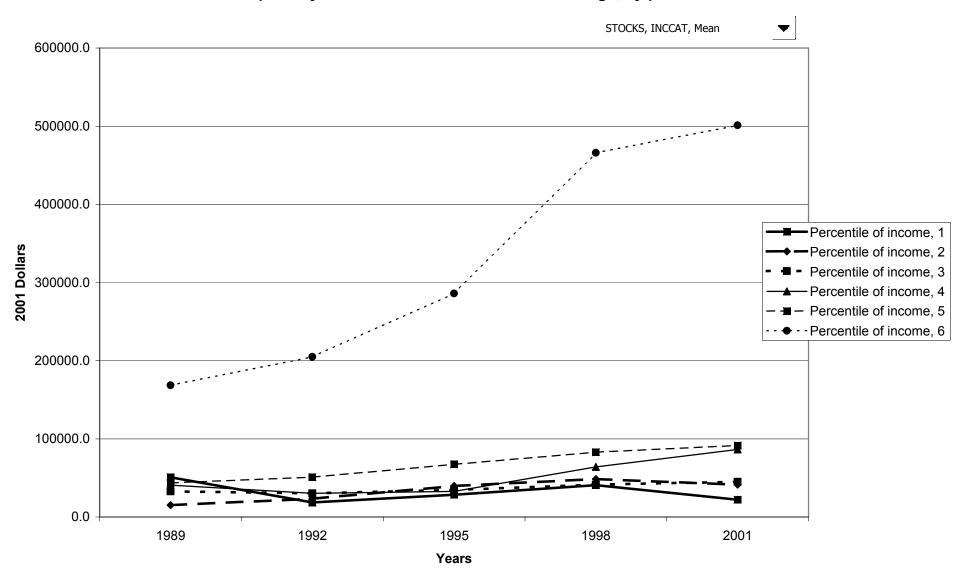

#### Mean value of before-tax family income for all families, by percentile of income