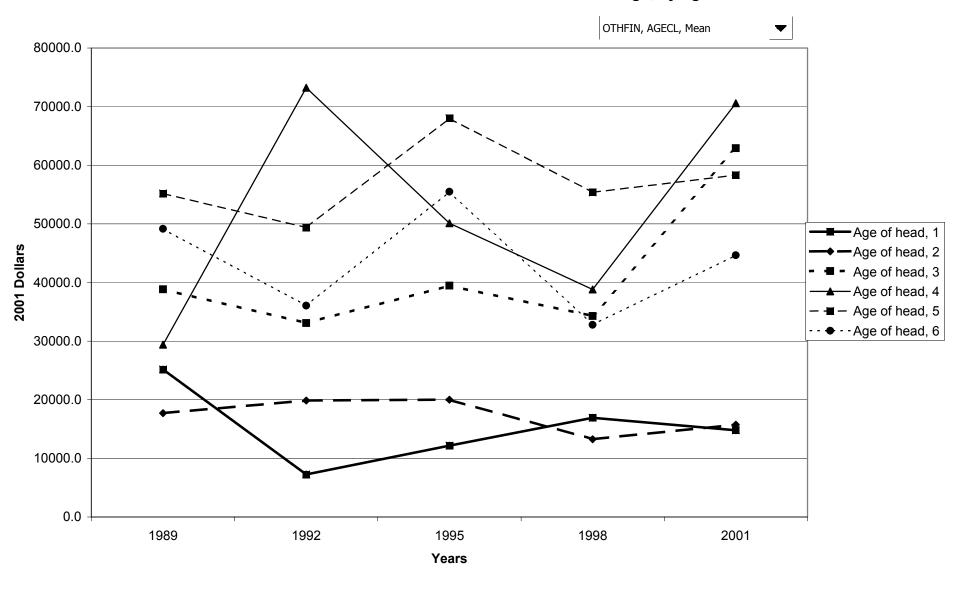

ean value of other managed assets for families with holdings, by percentile of net worth



### Percent of families with other financial assets



# Median value of other financial assets for families with holdings



# Mean value of other financial assets for families with holdings



# Percent of families with other financial assets, by percentile of income



### Median value of other financial assets for families with holdings, by percentile of income



### Mean value of other financial assets for families with holdings, by percentile of income



# Percent of families with other financial assets, by age of head



# Median value of other financial assets for families with holdings, by age of head



### Mean value of other financial assets for families with holdings, by age of head



# Percent of families with other financial assets, by education of head



# Median value of other financial assets for families with holdings, by education of head



# Mean value of other financial assets for families with holdings, by education of head



# Percent of families with other financial assets, by race of respondent



### Median value of other financial assets for families with holdings, by race of respondent



# Mean value of other financial assets for families with holdings, by race of respondent



# Percent of families with other financial assets, by work status of head



# Median value of other financial assets for families with holdings, by work status of head



### Mean value of other financial assets for families with holdings, by work status of head



# Percen