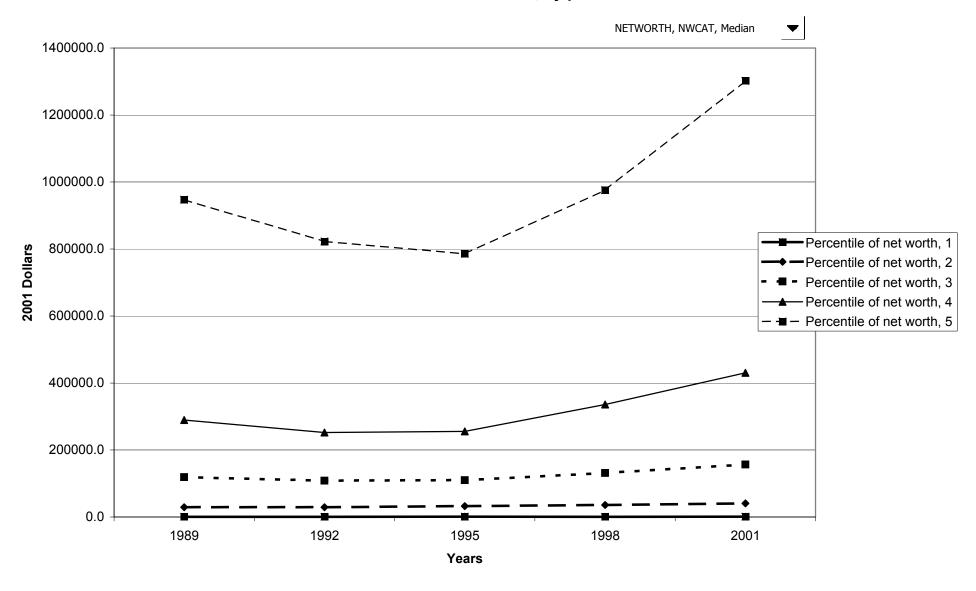

espondent



## Mean value of net worth for all families, by race of respondent



## Percent of families with net worth, by work status of head



## Median value of net worth for all families, by work status of head



## Mean value of net worth for all families, by work status of head



# Percent of families with net worth, by region



## Median value of net worth for all families, by region



## Mean value of net worth for all families, by region



# Percent of families with net worth, by housing status



## Median value of net worth for all families, by housing status



## Mean value of net worth for all families, by housing status



## Percent of families with net worth, by percentile of net worth



#### Median value of net worth for all families, by percentile of net worth



#### Mean value of net worth for all families, by percentile of net worth



#### Percent of families with assets



## Median value of assets for families with holdings



## Mean value of assets for families with holdings



#### Percent of families with assets, by percentile of income



#### Median value of assets for families with holdings, by percentile of income



#### Mean value of assets for families with holdings, by percentile of income



## Percent of families with assets, by age of head



## Median value of assets for families with holdings, by age of head



#### Mean value of assets for families with holdings, by age of head



#### Percent of families with assets, by education of head



## Median value of assets for families with holdings, by education of head



## M