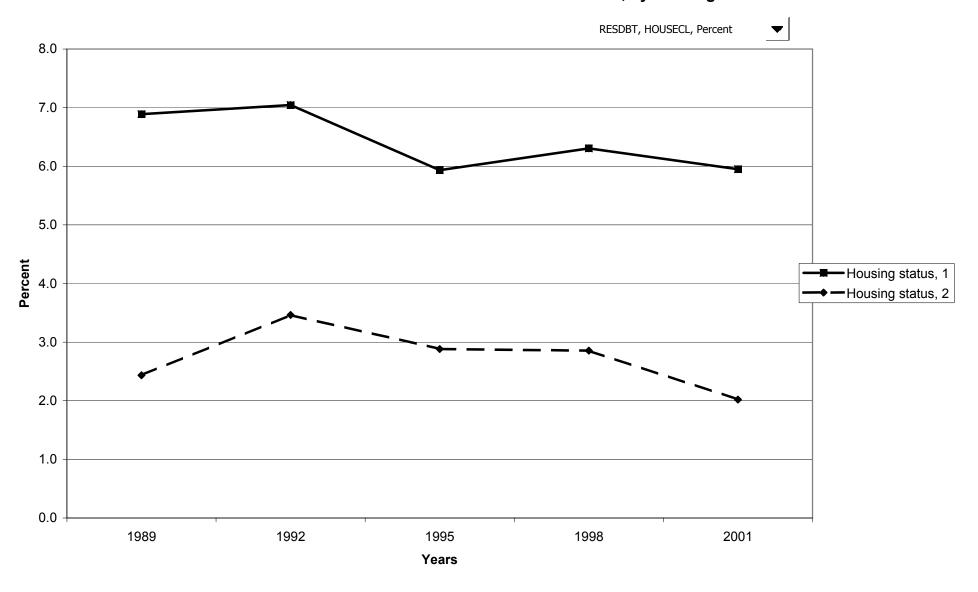

milies with holdings, by race of respondent



# Mean value of other residential real estate debt for families with holdings, by race of respondent



# Percent of families with other residential real estate debt, by work status of head



## Median value of other residential real estate debt for families with holdings, by work status of head



## Mean value of other residential real estate debt for families with holdings, by work status of head



## Percent of families with other residential real estate debt, by region



# Median value of other residential real estate debt for families with holdings, by region



# Mean value of other residential real estate debt for families with holdings, by region



## Percent of families with other residential real estate debt, by housing status



# Median value of other residential real estate debt for families with holdings, by housing status



# Mean value of other residential real estate debt for families with holdings, by housing status



## Percent of families with other residential real estate debt, by percentile of net worth



# Median value of other residential real estate debt for families with holdings, by percentile of net



# Mean value of other residential real estate debt for families with holdings, by percentile of net



#### Percent of families with installment loans



# Median value of installment loans for families with holdings



# Mean value of installment loans for families with holdings



## Percent of families with installment loans, by percentile of income



## Median value of installment loans fo