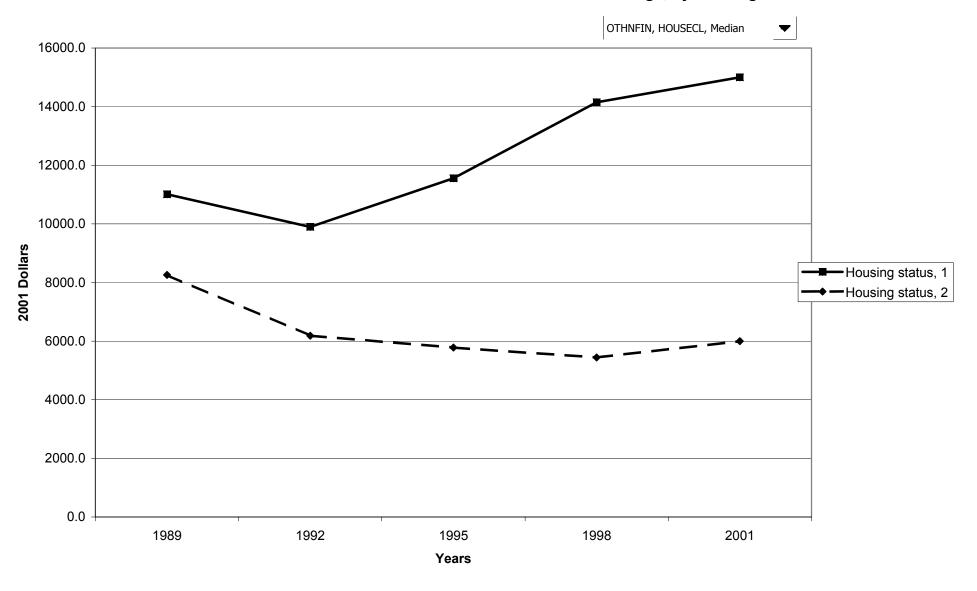

# Median value of other financial assets for families with holdings, by housing status