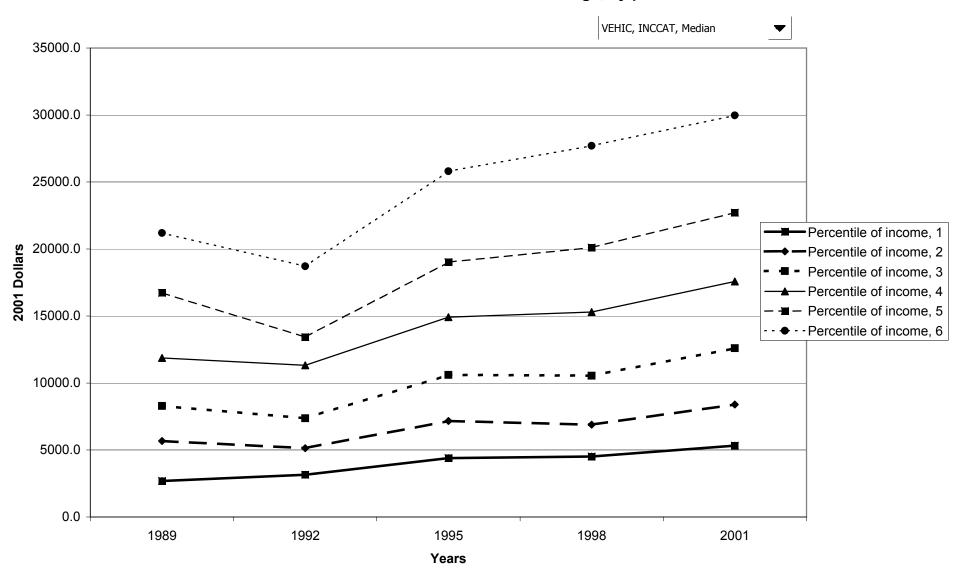

# Median value of owned vehicles for families with holdings, by percentile of income