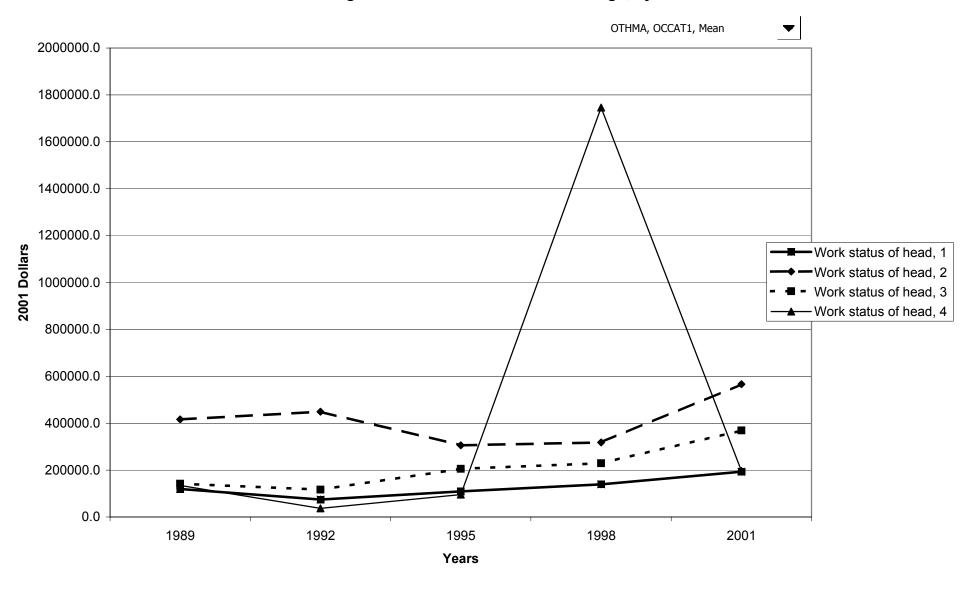

### Mean value of other nonfinancial assets for families with holdings, by work status of head