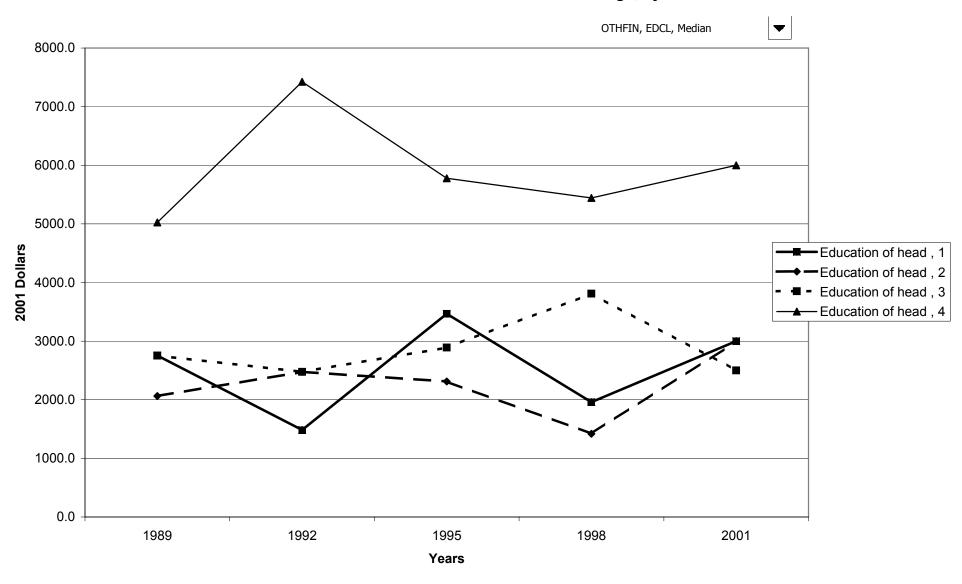

er financial assets for families with holdings



# Mean value of other financial assets for families with holdings



# Percent of families with other financial assets, by percentile of income



### Median value of other financial assets for families with holdings, by percentile of income



### Mean value of other financial assets for families with holdings, by percentile of income



# Percent of families with other financial assets, by age of head



# Median value of other financial assets for families with holdings, by age of head



### Mean value of other financial assets for families with holdings, by age of head



# Percent of families with other financial assets, by education of head



# Median value of other financial assets for families with holdings, by education of head



# Mean value of other financial assets for families with holdings, by education of head



# Percent of families with other financial assets, by race of respondent



### Median value of other financial assets for families with holdings, by race of respondent



# Mean value of other financial assets for families with holdings, by race of respondent



# Percent of families with other financial assets, by work status of head



# Median value of other financial assets for families with holdings, by work status of head



### Mean value of other financial assets for families with holdings, by work status of head



# Percent of families with other financial assets, by region



# Median value of other financial assets for families with holdings, by region



# Mean value of other financia