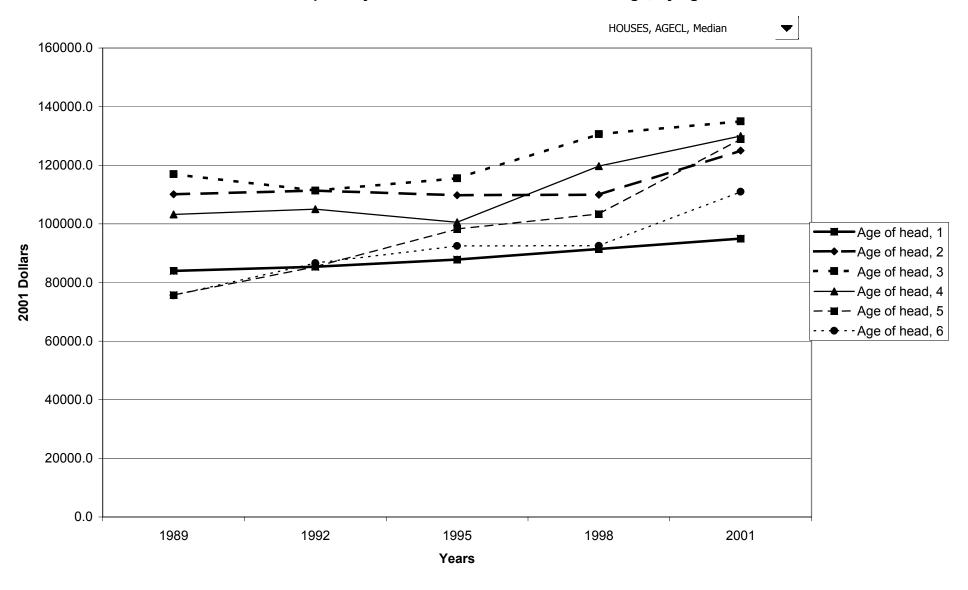

ercentile of net worth



# Median value of owned vehicles for families with holdings, by percentile of net worth



#### Mean value of owned vehicles for families with holdings, by percentile of net worth



# Percent of families with primary residence



## Median value of primary residence for families with holdings



## Mean value of primary residence for families with holdings



#### Percent of families with primary residence, by percentile of income



#### Median value of primary residence for families with holdings, by percentile of income



#### Mean value of primary residence for families with holdings, by percentile of income



### Percent of families with primary residence, by age of head



#### Median value of primary residence for families with holdings, by age of head



## Mean value of primary residence for families with holdings, by age of head



## Percent of families with primary residence, by education of head



## Median value of primary residence for families with holdings, by education of head



## Mean value of primary residence for families with holdings, by education of head



# Percent of families with primary residence, by race of respondent



#### Median value of primary residence for families with holdings, by race of respondent



### Mean value of primary residence for families with holdings, by race of respondent



## Percent of families with primary residence, by work status of head



# Median value of primary residence for families with holdings, by work status of head



### Mean value of primary residence for families with h