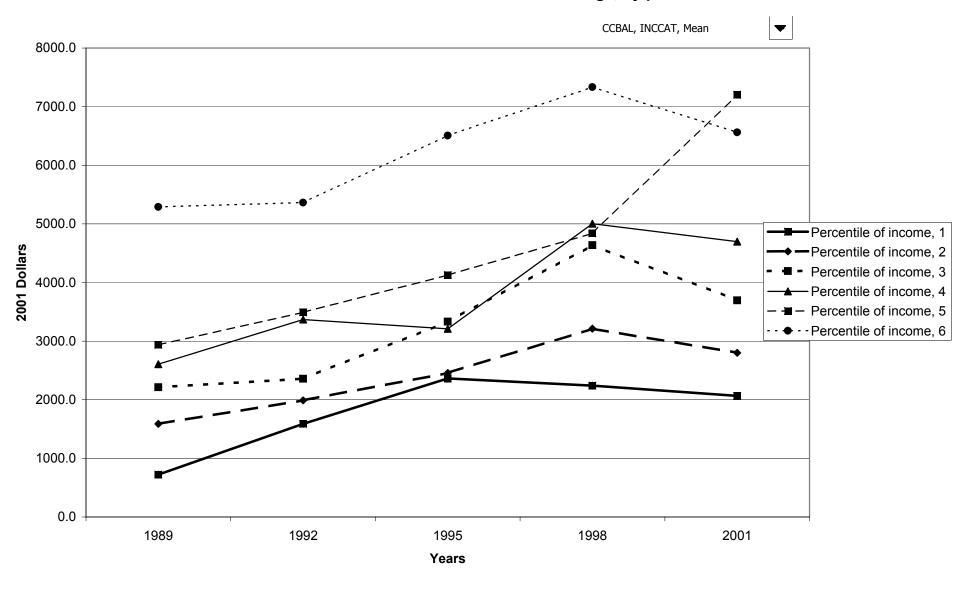

#### Mean value of before-tax family income for all families, by percentile of income