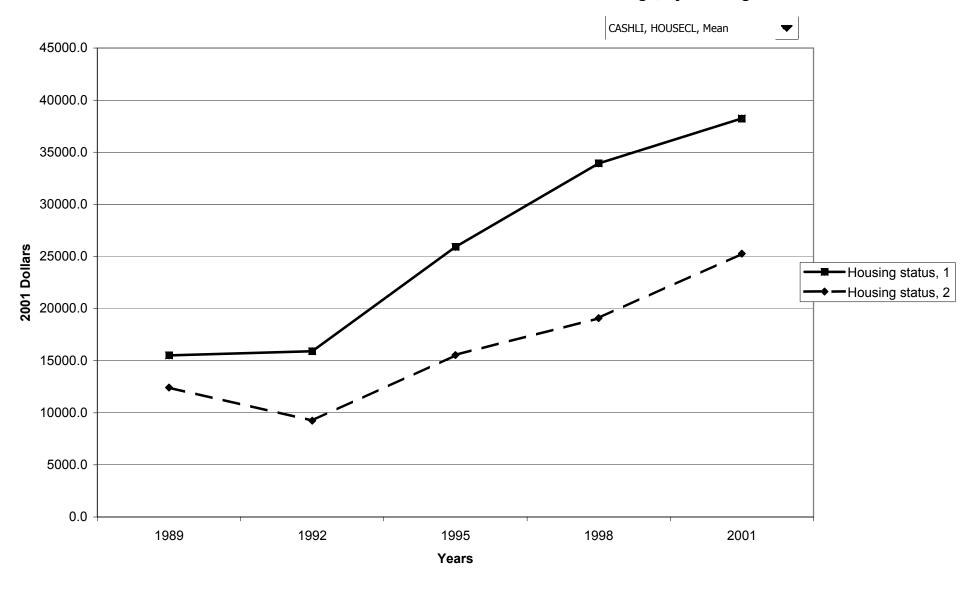

### Mean value of cash value life insurance for families with holdings, by housing status