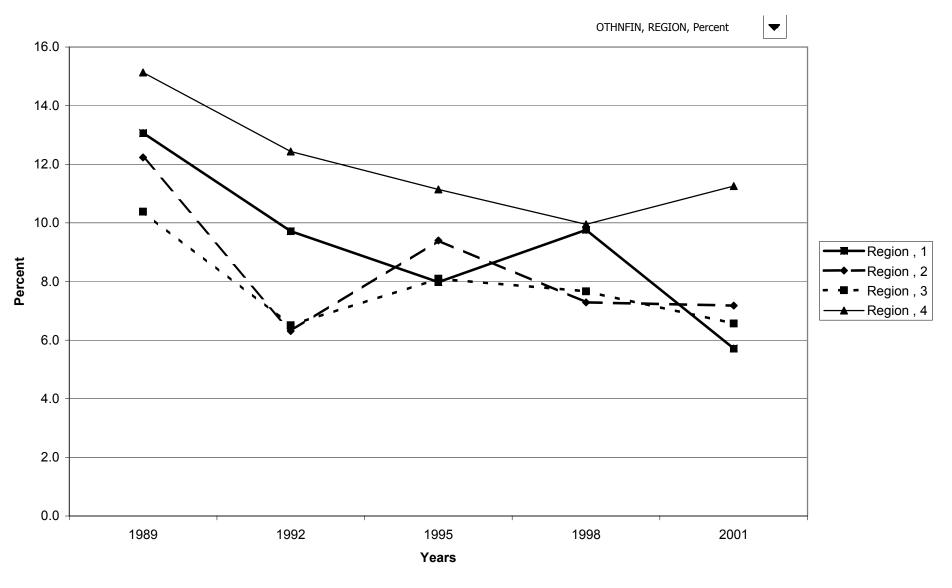

alue of other nonfinancial assets for families with holdings, by education of head



### Mean value of other nonfinancial assets for families with holdings, by education of head



## Percent of families with other nonfinancial assets, by race of respondent



## Median value of other nonfinancial assets for families with holdings, by race of respondent



## Mean value of other nonfinancial assets for families with holdings, by race of respondent



## Percent of families with other nonfinancial assets, by work status of head



## Median value of other nonfinancial assets for families with holdings, by work status of head



### Mean value of other nonfinancial assets for families with holdings, by work status of head



## Percent of families with other nonfinancial assets, by region



## Median value of other nonfinancial assets for families with holdings, by region



### Mean value of other nonfinancial assets for families with holdings, by region



### Percent of families with other nonfinancial assets, by housing status



## Median value of other nonfinancial assets for families with holdings, by housing status



### Mean value of other nonfinancial assets for families with holdings, by housing status



#### Percent of families with other nonfinancial assets, by percentile of net worth



### Median value of other nonfinancial assets for families with holdings, by percentile of net worth



#### Mean value of other nonfinancial assets for families with holdings, by percentile of net worth



# Percent of families with unrealized net capital gain



# Median va