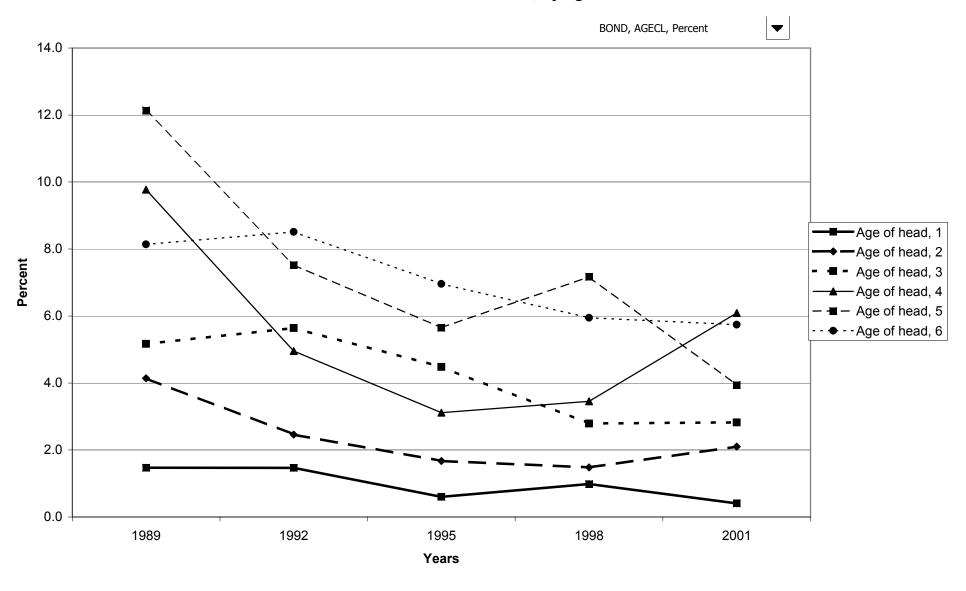

ith holdings, by housing status



#### Mean value of savings bonds for families with holdings, by housing status



### Percent of families with savings bonds, by percentile of net worth



#### Median value of savings bonds for families with holdings, by percentile of net worth



### Mean value of savings bonds for families with holdings, by percentile of net worth



#### Percent of families with bonds



# Median value of bonds for families with holdings



### Mean value of bonds for families with holdings



#### Percent of families with bonds, by percentile of income



#### Median value of bonds for families with holdings, by percentile of income



#### Mean value of bonds for families with holdings, by percentile of income



#### Percent of families with bonds, by age of head



### Median value of bonds for families with holdings, by age of head



#### Mean value of bonds for families with holdings, by age of head



### Percent of families with bonds, by education of head



### Median value of bonds for families with holdings, by education of head



### Mean value of bonds for families with holdings, by education of head



# Percent of families with bonds, by race of respondent



### Median value of bonds for families with holdings, by race of respondent



### Mean value of bonds for families with holdings, by race of respondent



# Percent of families with bonds, by work status of head



### Median value of bonds for families with holdings, by work status of head



### Mean value of bonds for families with holdings, by work status of head



# Percen