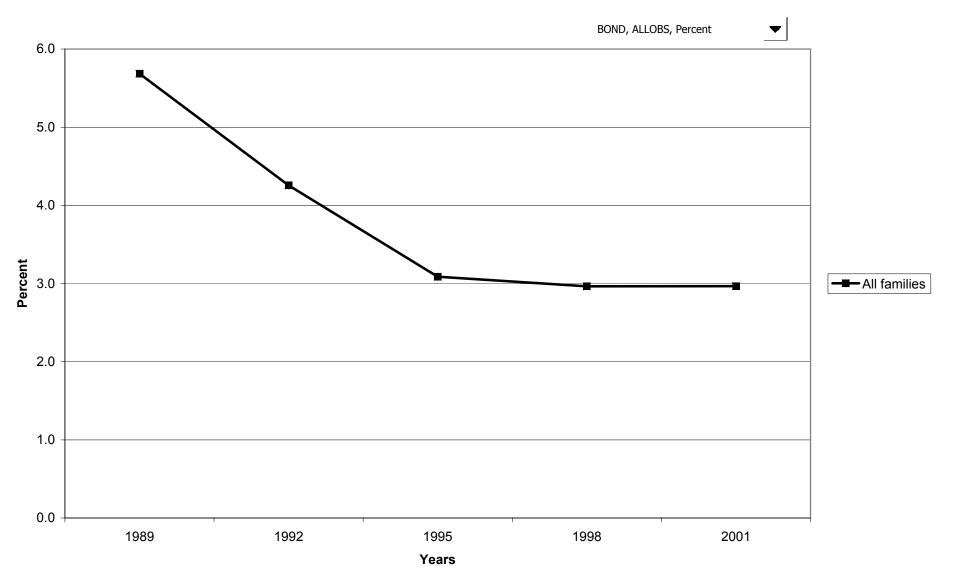

value of savings bonds for families with holdings, by work status of head



# Percent of families with savings bonds, by region



### Median value of savings bonds for families with holdings, by region



# Mean value of savings bonds for families with holdings, by region



# Percent of families with savings bonds, by housing status



### Median value of savings bonds for families with holdings, by housing status



#### Mean value of savings bonds for families with holdings, by housing status



### Percent of families with savings bonds, by percentile of net worth



#### Median value of savings bonds for families with holdings, by percentile of net worth



### Mean value of savings bonds for families with holdings, by percentile of net worth



#### Percent of families with bonds



# Median value of bonds for families with holdings



### Mean value of bonds for families with holdings



#### Percent of families with bonds, by percentile of income



#### Median value of bonds for families with holdings, by percentile of income



#### Mean value of bonds for families with holdings, by percentile of income



#### Percent of families with bonds, by age of head



### Median value of bonds for families with holdings, by age of head



#### Mean value of bonds for families with holdings, by age of head



### Percent of families with bonds, by education of head



### Median value of bonds for families with holdings, by education of head



### Mean value of bonds for families with holdings, by education of head



# Percent of families with bonds, by race of respond