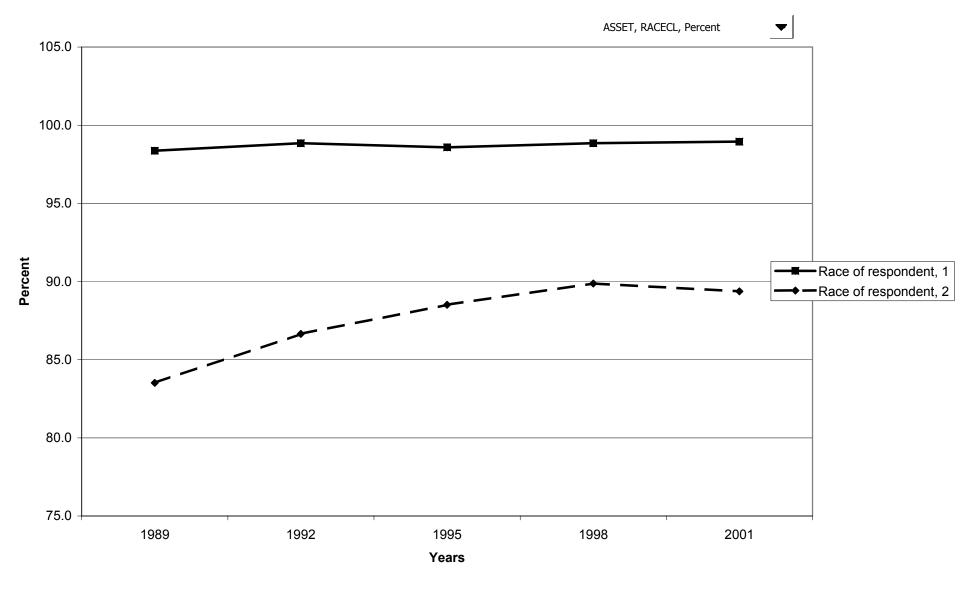

alue of assets for families with holdings



## Mean value of assets for families with holdings



#### Percent of families with assets, by percentile of income



#### Median value of assets for families with holdings, by percentile of income



#### Mean value of assets for families with holdings, by percentile of income



## Percent of families with assets, by age of head



## Median value of assets for families with holdings, by age of head



#### Mean value of assets for families with holdings, by age of head



#### Percent of families with assets, by education of head



## Median value of assets for families with holdings, by education of head



## Mean value of assets for families with holdings, by education of head



# Percent of families with assets, by race of respondent



## Median value of assets for families with holdings, by race of respondent



#### Mean value of assets for families with holdings, by race of respondent



## Percent of families with assets, by work status of head



## Median value of assets for families with holdings, by work status of head



## Mean value of assets for families with holdings, by work status of head



# Percent of families with assets, by region



## Median value of assets for families with holdings, by region



## Mean value of assets for families with holdings, by region



# Percent of families with assets, by housing status



## Median value of assets for families with holdings, by housing status



## Mean value of assets for families with holdings, by housing status



## Percent of families with assets,