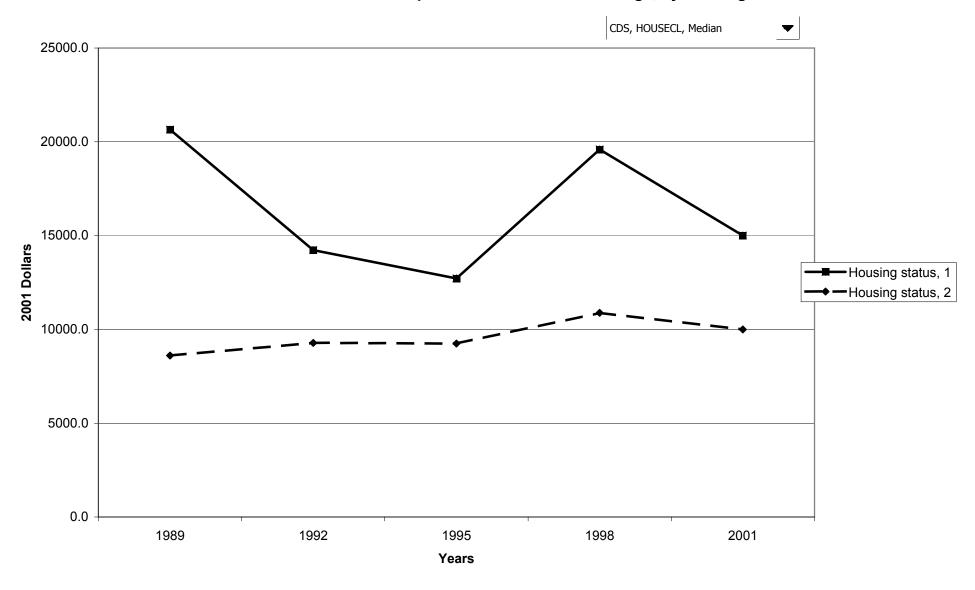

h holdings, by race of respondent



## Mean value of certificates of deposit for families with holdings, by race of respondent



### Percent of families with certificates of deposit, by work status of head



### Median value of certificates of deposit for families with holdings, by work status of head



## Mean value of certificates of deposit for families with holdings, by work status of head



## Percent of families with certificates of deposit, by region



## Median value of certificates of deposit for families with holdings, by region



## Mean value of certificates of deposit for families with holdings, by region



## Percent of families with certificates of deposit, by housing status



## Median value of certificates of deposit for families with holdings, by housing status



## Mean value of certificates of deposit for families with holdings, by housing status



### Percent of families with certificates of deposit, by percentile of net worth



### Median value of certificates of deposit for families with holdings, by percentile of net worth



#### Mean value of certificates of deposit for families with holdings, by percentile of net worth



## Percent of families with savings bonds



## Median value of savings bonds for families with holdings



## Mean value of savings bonds for families with holdings



### Percent of families with savings bonds, by percentile of income



## Median value of savings bonds for families with holdings, by percentile of income



### Mean value of savings bonds for families with holdings, by percentile of income



## Per