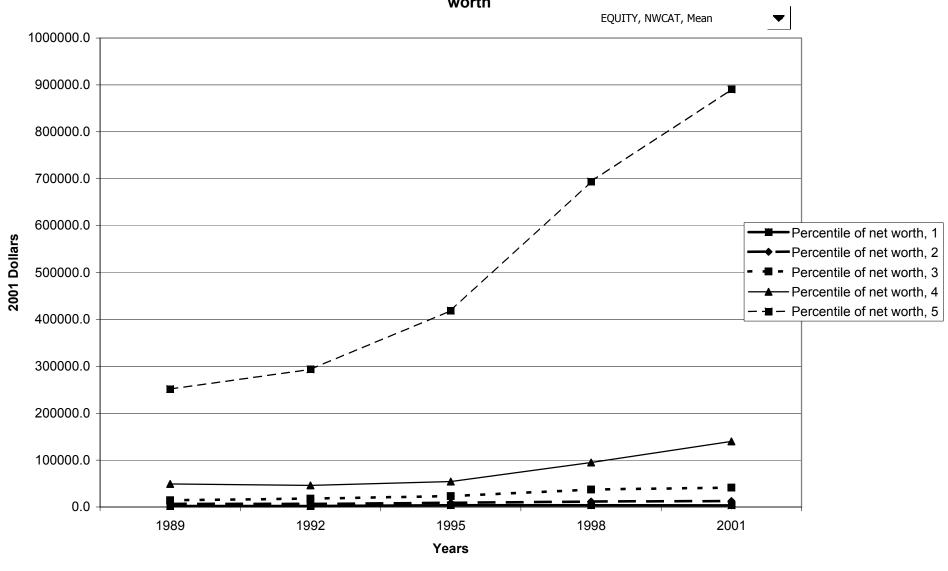

irect, by region



# Median value of stock holdings, direct or indirect for families with holdings, by region



# Mean value of stock holdings, direct or indirect for families with holdings, by region



# Percent of families with stock holdings, direct or indirect, by housing status



# Median value of stock holdings, direct or indirect for families with holdings, by housing status



# Mean value of stock holdings, direct or indirect for families with holdings, by housing status



#### Percent of families with stock holdings, direct or indirect, by percentile of net worth



# Median value of stock holdings, direct or indirect for families with holdings, by percentile of net



# Mean value of stock holdings, direct or indirect for families with holdings, by percentile of net worth



#### Percent of families with nonfinancial assets



# Median value of nonfinancial assets for families with holdings



# Mean value of nonfinancial assets for families with holdings



#### Percent of families with nonfinancial assets, by percentile of income



#### Median value of nonfinancial assets for families with holdings, by percentile of income



#### Mean value of nonfinancial assets for families with holdings, by percentile of income



# Percent of families with nonfinancial assets, by age of head



#### Median value of nonfinancial assets for families with holdings, by age of head



#### Mean value of nonfinancial assets for families with holdings, by age of head



# Percent of families with nonfinancial assets, by education of head



# Median value of nonfinancial as