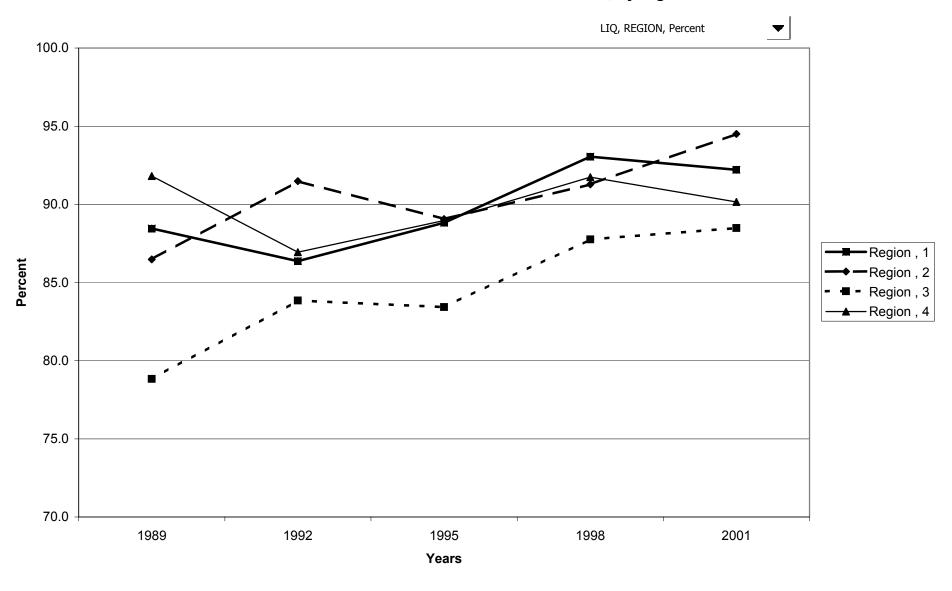

accounts, by education of head



## Median value of transaction accounts for families with holdings, by education of head



### Mean value of transaction accounts for families with holdings, by education of head



## Percent of families with transaction accounts, by race of respondent



## Median value of transaction accounts for families with holdings, by race of respondent



## Mean value of transaction accounts for families with holdings, by race of respondent



## Percent of families with transaction accounts, by work status of head



### Median value of transaction accounts for families with holdings, by work status of head



## Mean value of transaction accounts for families with holdings, by work status of head



# Percent of families with transaction accounts, by region



## Median value of transaction accounts for families with holdings, by region



## Mean value of transaction accounts for families with holdings, by region



## Percent of families with transaction accounts, by housing status



## Median value of transaction accounts for families with holdings, by housing status



## Mean value of transaction accounts for families with holdings, by housing status



### Percent of families with transaction accounts, by percentile of net worth



### Median value of transaction accounts for families with holdings, by percentile of net worth



### Mean value of transaction accounts for families with holdings, by percentile of net worth



# Percent of families with certificates of deposit



## Median value of certificates of deposit for families with