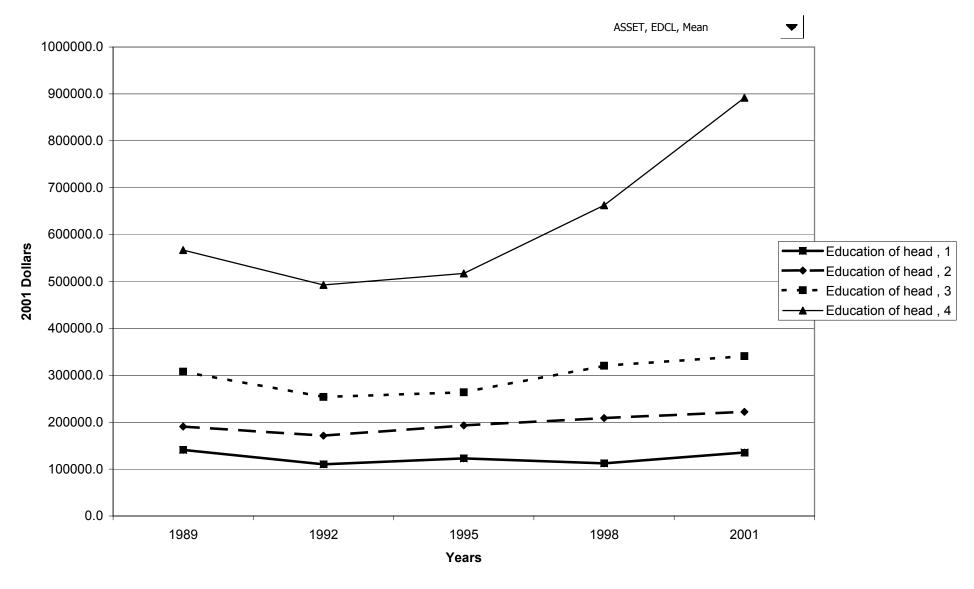

worth



#### Percent of families with assets



## Median value of assets for families with holdings



## Mean value of assets for families with holdings



#### Percent of families with assets, by percentile of income



#### Median value of assets for families with holdings, by percentile of income



#### Mean value of assets for families with holdings, by percentile of income



## Percent of families with assets, by age of head



## Median value of assets for families with holdings, by age of head



#### Mean value of assets for families with holdings, by age of head



#### Percent of families with assets, by education of head



## Median value of assets for families with holdings, by education of head



## Mean value of assets for families with holdings, by education of head



# Percent of families with assets, by race of respondent



## Median value of assets for families with holdings, by race of respondent



#### Mean value of assets for families with holdings, by race of respondent



## Percent of families with assets, by work status of head



## Median value of assets for families with holdings, by work status of head



## Mean value of assets for families with holdings, by work status of head



# Percent of families with assets, by region



## Median value of assets for families with holdings, by region



## Mean value of assets for families with holdings, by region



# Percent of families with assets, by housing status



## Median value of assets for families with holdings, by housing status



## Mean value of assets for families with holding