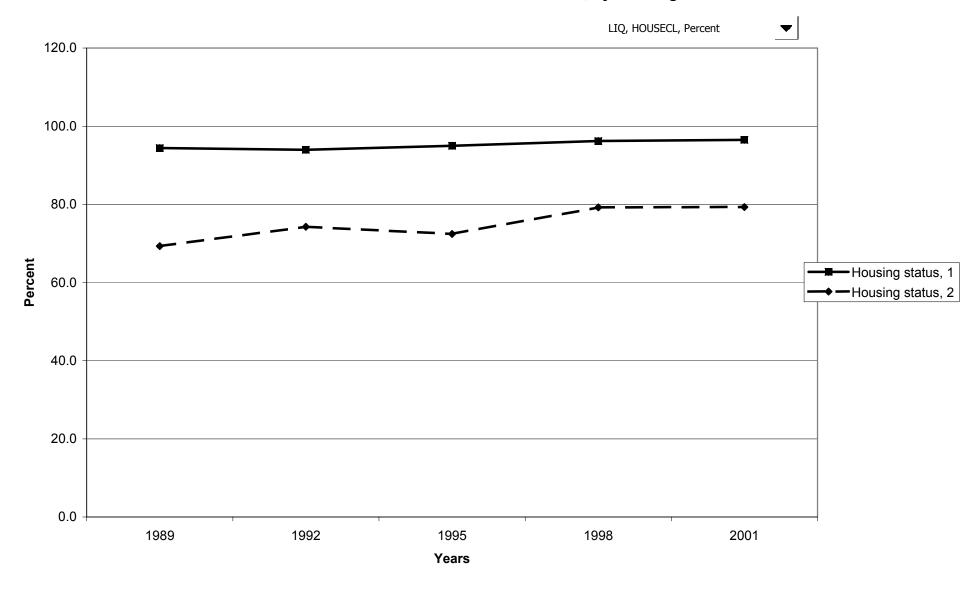

families with transaction accounts, by race of respondent



## Median value of transaction accounts for families with holdings, by race of respondent



## Mean value of transaction accounts for families with holdings, by race of respondent



## Percent of families with transaction accounts, by work status of head



### Median value of transaction accounts for families with holdings, by work status of head



## Mean value of transaction accounts for families with holdings, by work status of head



# Percent of families with transaction accounts, by region



## Median value of transaction accounts for families with holdings, by region



## Mean value of transaction accounts for families with holdings, by region



## Percent of families with transaction accounts, by housing status



## Median value of transaction accounts for families with holdings, by housing status



## Mean value of transaction accounts for families with holdings, by housing status



### Percent of families with transaction accounts, by percentile of net worth



### Median value of transaction accounts for families with holdings, by percentile of net worth



### Mean value of transaction accounts for families with holdings, by percentile of net worth



# Percent of families with certificates of deposit



## Median value of certificates of deposit for families with holdings



## Mean value of certificates of deposit for families with holdings



## Percent of families with certificates of deposit, by percentile of income



## Median value of certificates of deposit for families with holdin