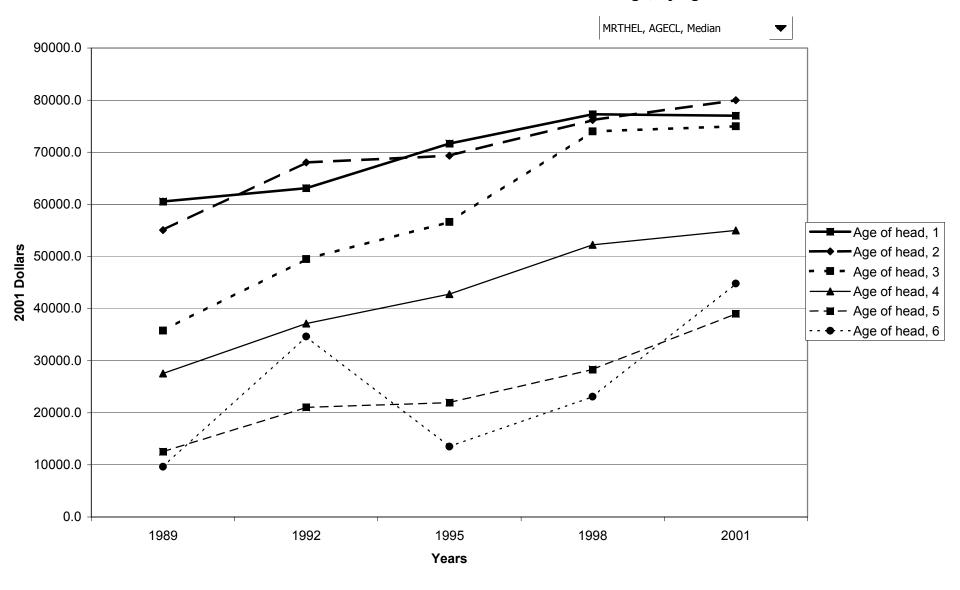

f families with debt, by percentile of net worth



## Median value of debt for families with holdings, by percentile of net worth



## Mean value of debt for families with holdings, by percentile of net worth



#### Percent of families with home-secured debt



## Median value of home-secured debt for families with holdings



# Mean value of home-secured debt for families with holdings



## Percent of families with home-secured debt, by percentile of income



#### Median value of home-secured debt for families with holdings, by percentile of income



#### Mean value of home-secured debt for families with holdings, by percentile of income



# Percent of families with home-secured debt, by age of head



# Median value of home-secured debt for families with holdings, by age of head



## Mean value of home-secured debt for families with holdings, by age of head



## Percent of families with home-secured debt, by education of head



# Median value of home-secured debt for families with holdings, by education of head



# Mean value of home-secured debt for families with holdings, by education of head



# Percent of families with home-secured debt, by race of respondent



# Median value of home-secured debt for families with holdings, by race of respondent



# Mean value of home-secured debt for families with holdings, by race of respondent



# Percent of families with home-secured debt, by work status of head



# Median value of home-secured debt for families with holdings, by work status of head



# Mean value of home-secured debt for families with holdings, b