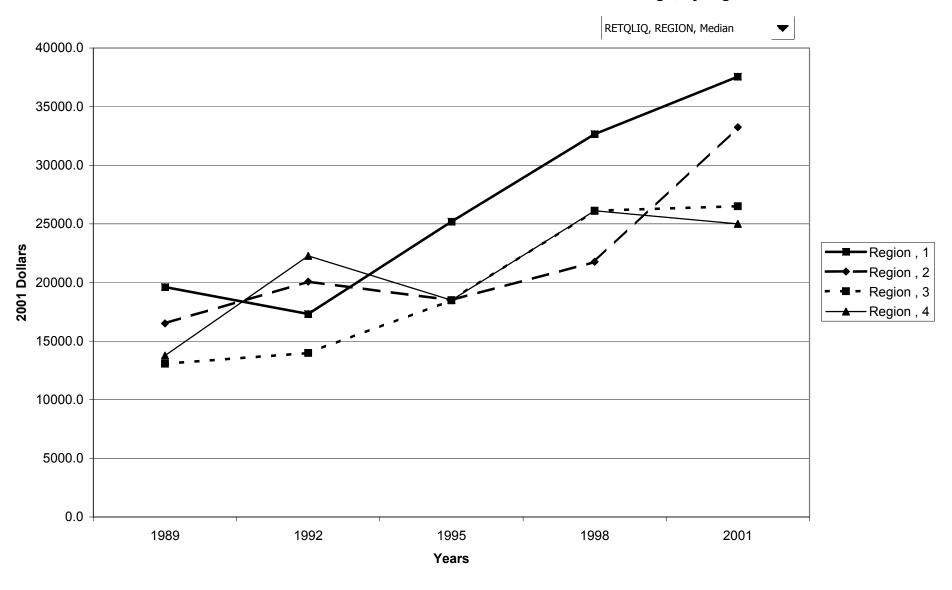

for families with holdings, by education of head



#### Mean value of retirement accounts for families with holdings, by education of head



## Percent of families with retirement accounts, by race of respondent



## Median value of retirement accounts for families with holdings, by race of respondent



## Mean value of retirement accounts for families with holdings, by race of respondent



## Percent of families with retirement accounts, by work status of head



#### Median value of retirement accounts for families with holdings, by work status of head



## Mean value of retirement accounts for families with holdings, by work status of head



## Percent of families with retirement accounts, by region



## Median value of retirement accounts for families with holdings, by region



## Mean value of retirement accounts for families with holdings, by region



# Percent of families with retirement accounts, by housing status



## Median value of retirement accounts for families with holdings, by housing status



# Mean value of retirement accounts for families with holdings, by housing status



#### Percent of families with retirement accounts, by percentile of net worth



### Median value of retirement accounts for families with holdings, by percentile of net worth



#### Mean value of retirement accounts for families with holdings, by percentile of net worth



#### Percent of families with cash value life insurance



## Median value of cash value life insurance for families with holdings



# Mean value of cash value life insurance for families with holdings