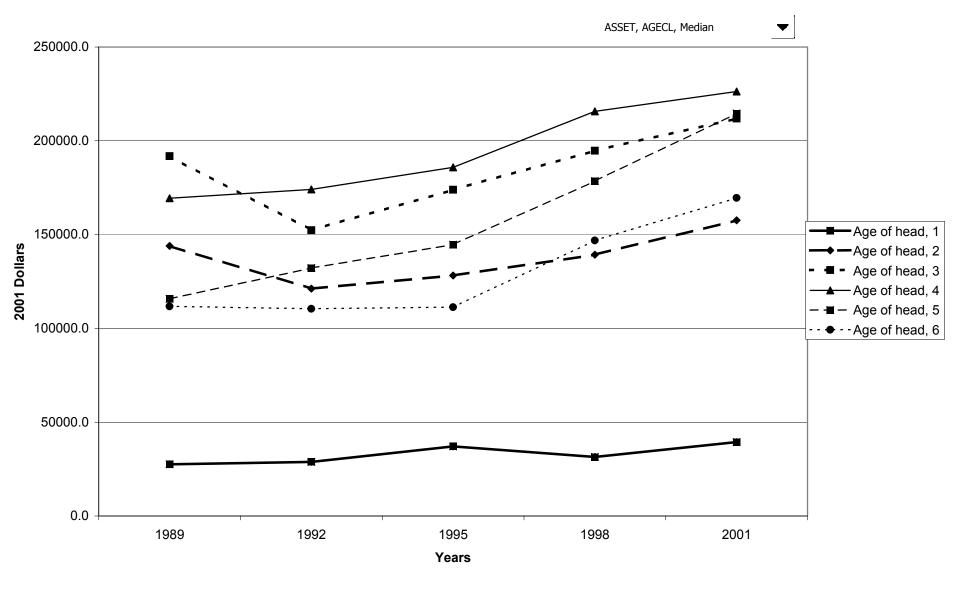

us



## Mean value of net worth for all families, by housing status



## Percent of families with net worth, by percentile of net worth



#### Median value of net worth for all families, by percentile of net worth



#### Mean value of net worth for all families, by percentile of net worth



#### Percent of families with assets



## Median value of assets for families with holdings



## Mean value of assets for families with holdings



#### Percent of families with assets, by percentile of income



#### Median value of assets for families with holdings, by percentile of income



#### Mean value of assets for families with holdings, by percentile of income



## Percent of families with assets, by age of head



## Median value of assets for families with holdings, by age of head



#### Mean value of assets for families with holdings, by age of head



#### Percent of families with assets, by education of head



## Median value of assets for families with holdings, by education of head



## Mean value of assets for families with holdings, by education of head



# Percent of families with assets, by race of respondent



## Median value of assets for families with holdings, by race of respondent



#### Mean value of assets for families with holdings, by race of respondent



## Percent of families with assets, by work status of head



## Median value of assets for families with holdings, by work status of head



## Mean value of assets for families with holdings, by work status of head



# Percent of families with assets, by region



## Median value of asset