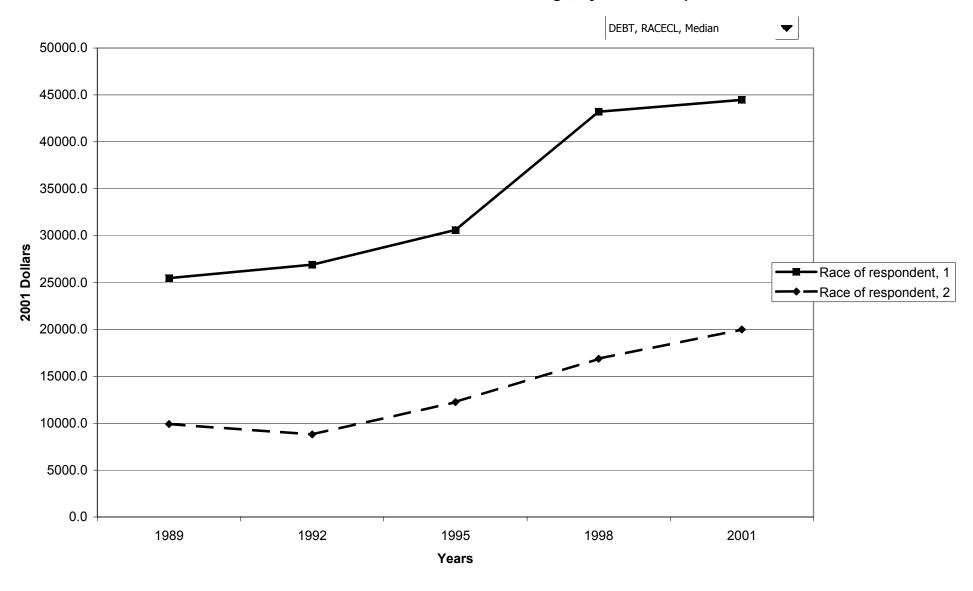

# Mean value of debt for families with holdings



## Percent of families with debt, by percentile of income



# Median value of debt for families with holdings, by percentile of income



## Mean value of debt for families with holdings, by percentile of income



#### Percent of families with debt, by age of head



## Median value of debt for families with holdings, by age of head



## Mean value of debt for families with holdings, by age of head



## Percent of families with debt, by education of head



## Median value of debt for families with holdings, by education of head



## Mean value of debt for families with holdings, by education of head



# Percent of families with debt, by race of respondent



## Median value of debt for families with holdings, by race of respondent



## Mean value of debt for families with holdings, by race of respondent



## Percent of families with debt, by work status of head



#### Median value of debt for families with holdings, by work status of head



## Mean value of debt for families with holdings, by work status of head



# Percent of families with debt, by region



# Median value of debt for families with holdings, by region



#### Mean value of debt for families with holdings, by region



# Percent of families with debt, by housing status



## Median value of debt for families with holdings, by housing status



# Mean value of debt for families with holdings, by housing status



## Percent of families with debt, by percentile of net worth



## Median value of debt for families with holdings, by percentile of ne