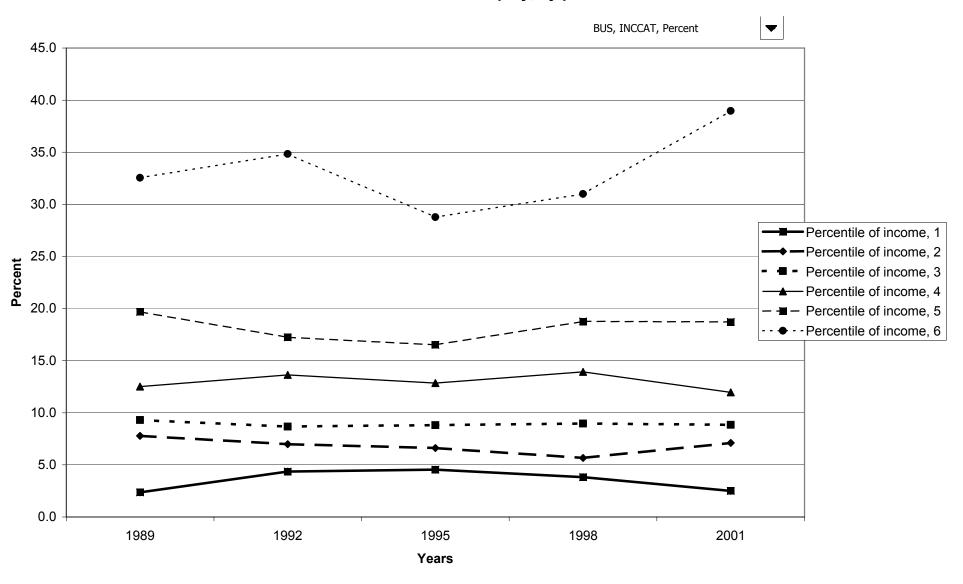

atus



# Median value of net equity in non-residential real estate for families with holdings, by housing



#### Mean value of net equity in non-residential real estate for families with holdings, by housing status



#### Percent of families with net equity in non-residential real estate, by percentile of net worth



# Median value of net equity in non-residential real estate for families with holdings, by percentile of net worth



# Mean value of net equity in non-residential real estate for families with holdings, by percentile of net worth



# Percent of families with business equity



# Median value of business equity for families with holdings



# Mean value of business equity for families with holdings



### Percent of families with business equity, by percentile of income



#### Median value of business equity for families with holdings, by percentile of income



#### Mean value of business equity for families with holdings, by percentile of income



### Percent of families with business equity, by age of head



### Median value of business equity for families with holdings, by age of head



### Mean value of business equity for families with holdings, by age of head



### Percent of families with business equity, by education of head



### Median value of business equity for families with holdings, by education of head



### Mean value of business equity for families with holdings, by education of head



### Percent of families with business equity, by race of respondent



### Median value of business equity for families with holdings, by race of