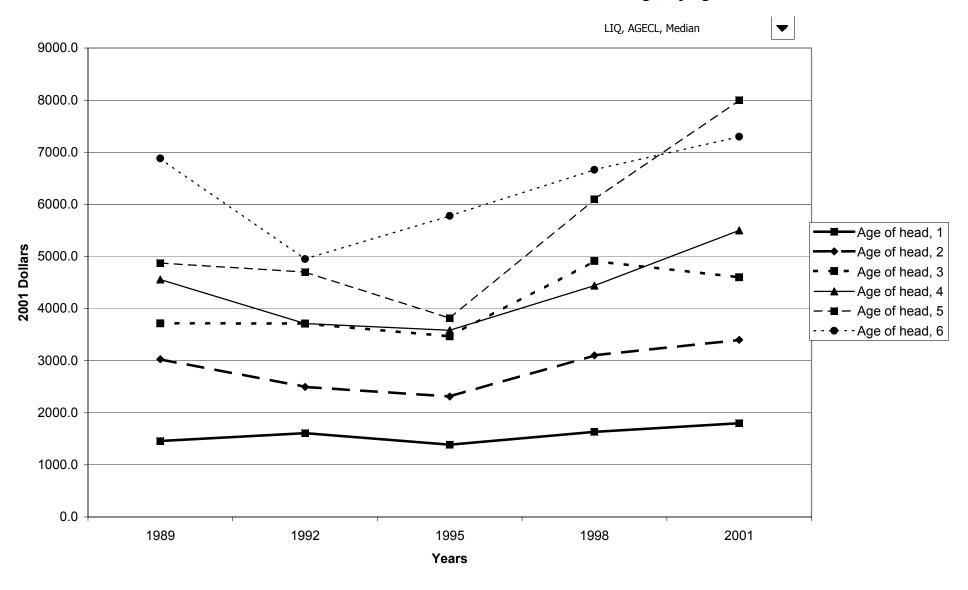

## Median value of financial assets for families with holdings, by percentile of net worth



### Mean value of financial assets for families with holdings, by percentile of net worth



### Percent of families with transaction accounts



## Median value of transaction accounts for families with holdings



## Mean value of transaction accounts for families with holdings



### Percent of families with transaction accounts, by percentile of income



#### Median value of transaction accounts for families with holdings, by percentile of income



### Mean value of transaction accounts for families with holdings, by percentile of income



### Percent of families with transaction accounts, by age of head



## Median value of transaction accounts for families with holdings, by age of head



## Mean value of transaction accounts for families with holdings, by age of head



### Percent of families with transaction accounts, by education of head



## Median value of transaction accounts for families with holdings, by education of head



### Mean value of transaction accounts for families with holdings, by education of head



## Percent of families with transaction accounts, by race of respondent



## Median value of transaction accounts for families with holdings, by race of respondent



## Mean value of transaction accounts for families with holdings, by race of respondent



## Percent of families with transaction accounts, by work status of head



### Median value of transaction accounts for families with holdings, by work status of head



## Mean value of transacti