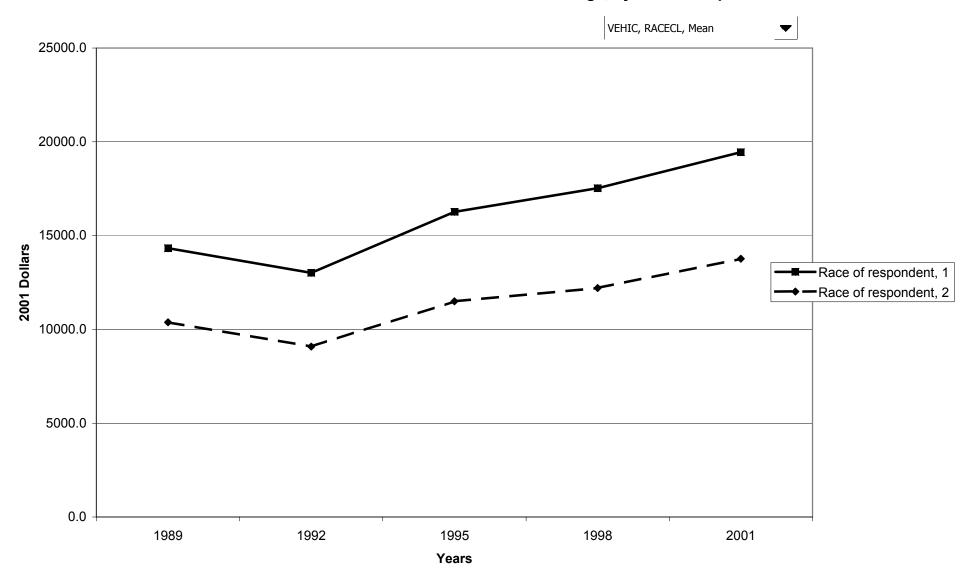

### Mean value of owned vehicles for families with holdings, by race of respondent