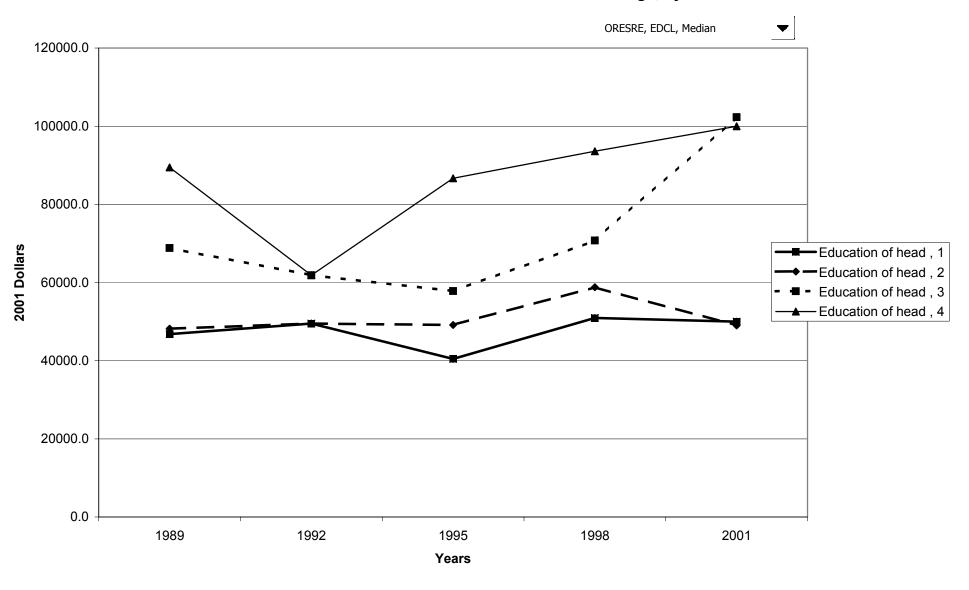

## Median value of before-tax family income for all families, by education of head