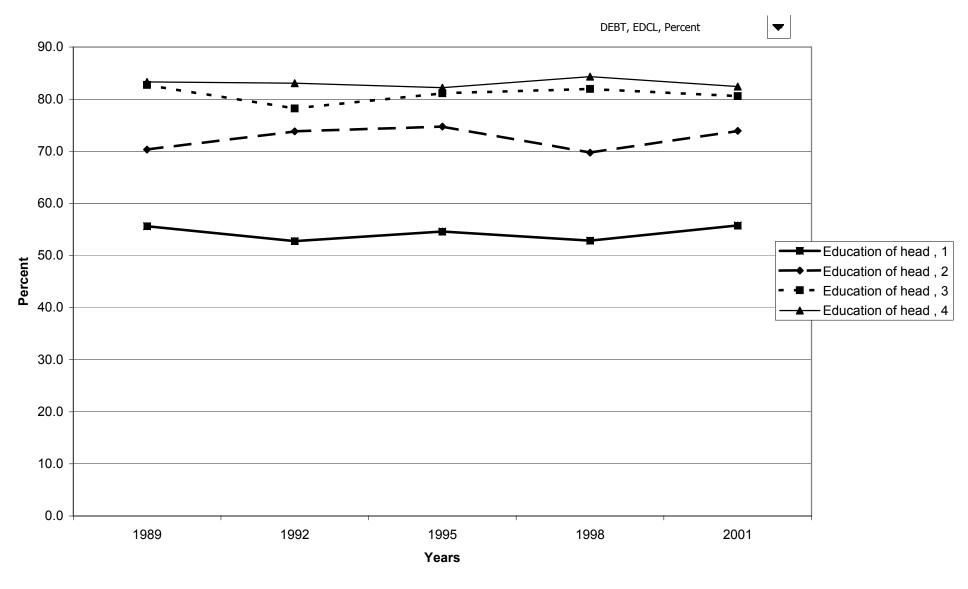

#### Median value of unrealized net capital gain for all families, by percentile of net worth



#### Mean value of unrealized net capital gain for all families, by percentile of net worth



#### Percent of families with debt



## Median value of debt for families with holdings



## Mean value of debt for families with holdings



## Percent of families with debt, by percentile of income



# Median value of debt for families with holdings, by percentile of income



## Mean value of debt for families with holdings, by percentile of income



#### Percent of families with debt, by age of head



## Median value of debt for families with holdings, by age of head



## Mean value of debt for families with holdings, by age of head



## Percent of families with debt, by education of head



## Median value of debt for families with holdings, by education of head



## Mean value of debt for families with holdings, by education of head



# Percent of families with debt, by race of respondent



## Median value of debt for families with holdings, by race of respondent



## Mean value of debt for families with holdings, by race of respondent



## Percent of families with debt, by work status of head



#### Median value of debt for families with holdings, by work status of head



## Mean value of debt for families with holdings, by work status of head



# Percent of families with debt, by region



# Median value of debt for families with holdings, by region



#### Mean value of debt for families with holdings, by region



# Percent of families with debt, by housing sta