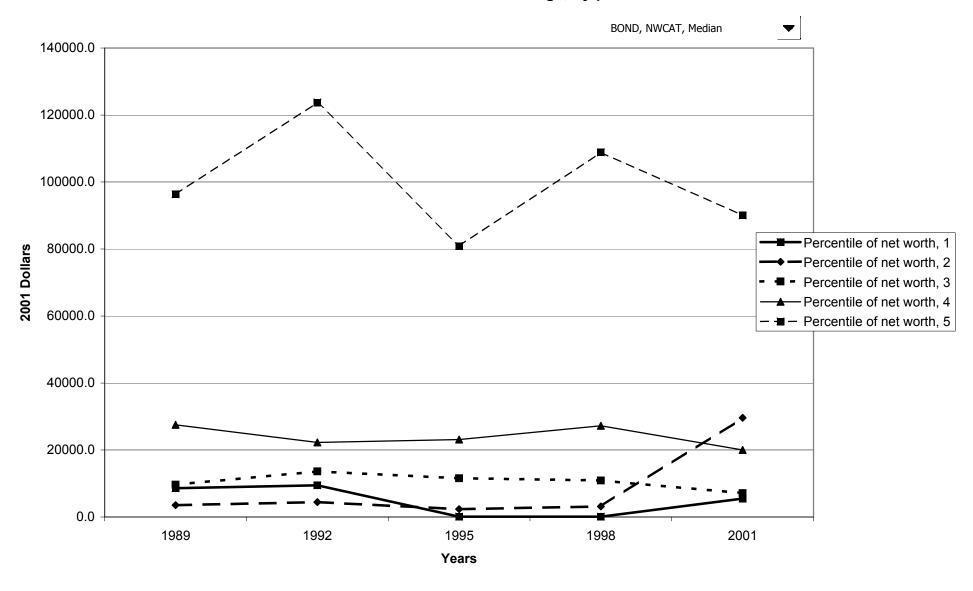

#### Median value of before-tax family income for all families, by percentile of net worth