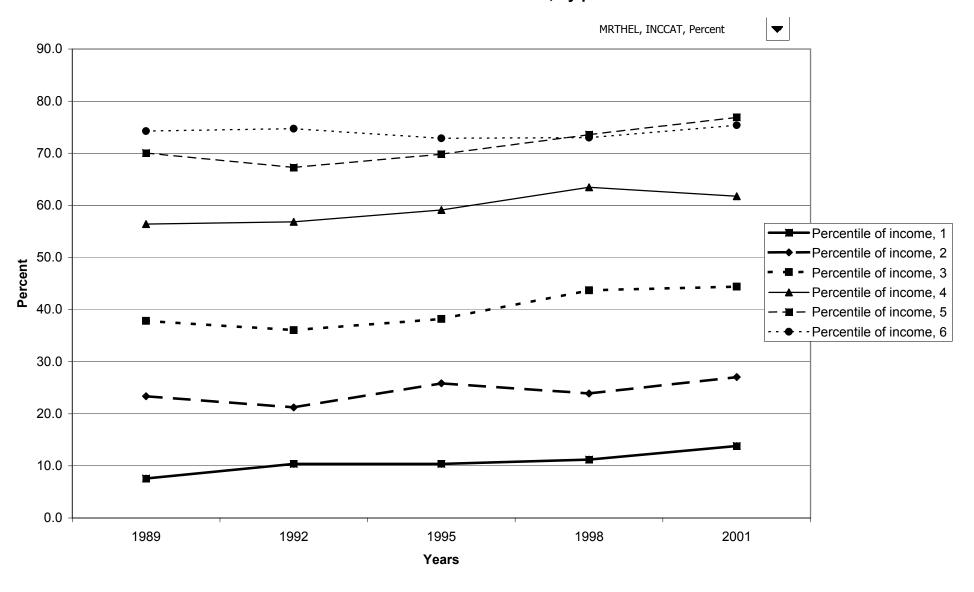

an value of debt for families with holdings, by region



#### Mean value of debt for families with holdings, by region



# Percent of families with debt, by housing status



## Median value of debt for families with holdings, by housing status



# Mean value of debt for families with holdings, by housing status



## Percent of families with debt, by percentile of net worth



## Median value of debt for families with holdings, by percentile of net worth



## Mean value of debt for families with holdings, by percentile of net worth



#### Percent of families with home-secured debt



## Median value of home-secured debt for families with holdings



# Mean value of home-secured debt for families with holdings



## Percent of families with home-secured debt, by percentile of income



#### Median value of home-secured debt for families with holdings, by percentile of income



#### Mean value of home-secured debt for families with holdings, by percentile of income



# Percent of families with home-secured debt, by age of head



# Median value of home-secured debt for families with holdings, by age of head



## Mean value of home-secured debt for families with holdings, by age of head



## Percent of families with home-secured debt, by education of head



# Median value of home-secured debt for families with holdings, by education of head



# Mean value of home-secured debt for families with holdings, by education of head



# Percent of families with home-secured debt, by race of respondent



# Median value of home-secured debt for families with holdings, by ra