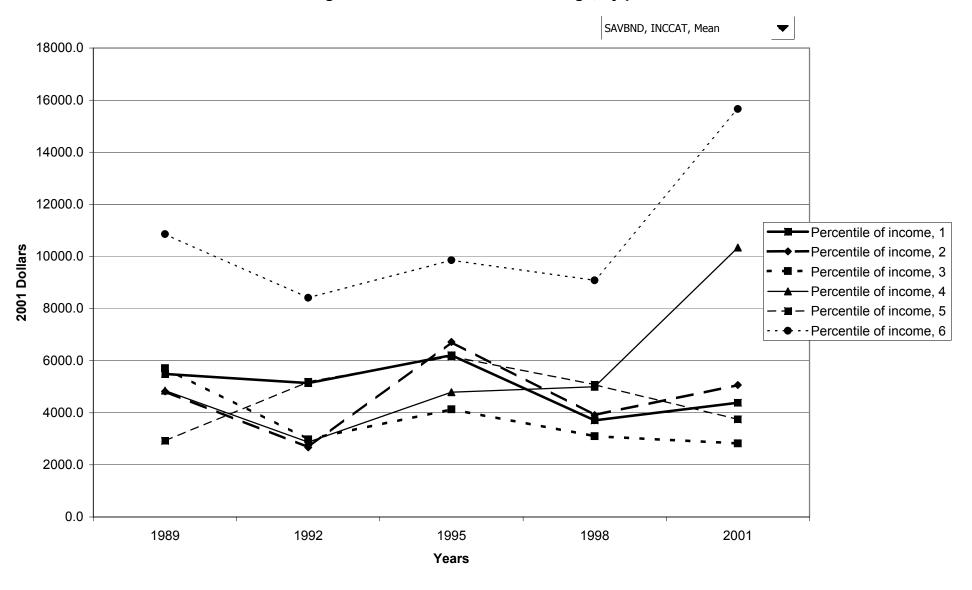

### Mean value of savings bonds for families with holdings, by percentile of income