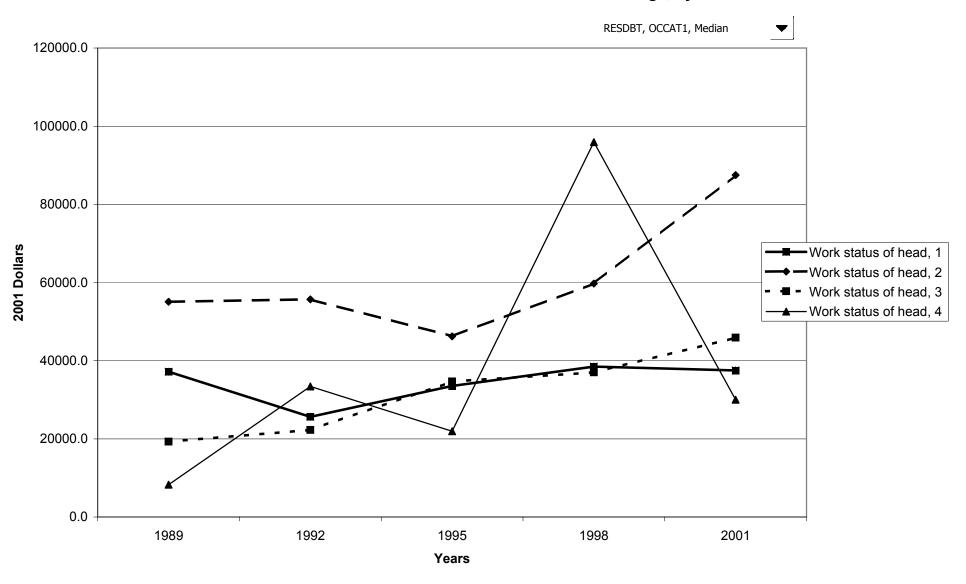

head



## Percent of families with other residential real estate debt, by education of head



## Median value of other residential real estate debt for families with holdings, by education of head



## Mean value of other residential real estate debt for families with holdings, by education of head



# Percent of families with other residential real estate debt, by race of respondent



# Median value of other residential real estate debt for families with holdings, by race of respondent



# Mean value of other residential real estate debt for families with holdings, by race of respondent



# Percent of families with other residential real estate debt, by work status of head



## Median value of other residential real estate debt for families with holdings, by work status of head



## Mean value of other residential real estate debt for families with holdings, by work status of head



## Percent of families with other residential real estate debt, by region



# Median value of other residential real estate debt for families with holdings, by region



# Mean value of other residential real estate debt for families with holdings, by region



## Percent of families with other residential real estate debt, by housing status



# Median value of other residential real estate debt for families with holdings, by housing status



# Mean value of other residential real estate debt for families with holdings, by housing status



## Percent of families with other residential real estate debt, by percentile of net worth



# Median value of other residential real estate