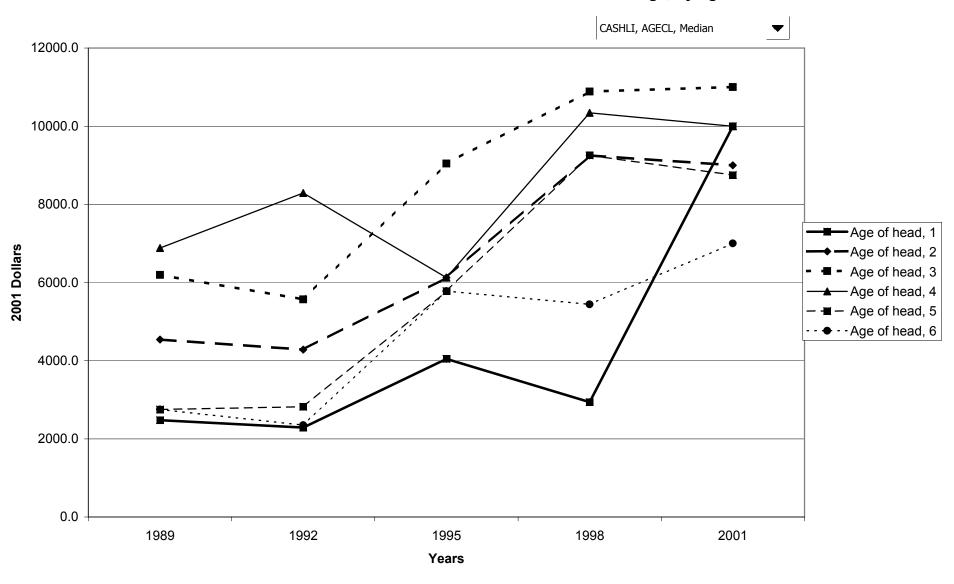

lies with holdings, by percentile of net worth



#### Mean value of retirement accounts for families with holdings, by percentile of net worth



#### Percent of families with cash value life insurance



## Median value of cash value life insurance for families with holdings



# Mean value of cash value life insurance for families with holdings



### Percent of families with cash value life insurance, by percentile of income



### Median value of cash value life insurance for families with holdings, by percentile of income



#### Mean value of cash value life insurance for families with holdings, by percentile of income



### Percent of families with cash value life insurance, by age of head



## Median value of cash value life insurance for families with holdings, by age of head



## Mean value of cash value life insurance for families with holdings, by age of head



### Percent of families with cash value life insurance, by education of head



### Median value of cash value life insurance for families with holdings, by education of head



## Mean value of cash value life insurance for families with holdings, by education of head



## Percent of families with cash value life insurance, by race of respondent



## Median value of cash value life insurance for families with holdings, by race of respondent



## Mean value of cash value life insurance for families with holdings, by race of respondent



### Percent of families with cash value life insurance, by work status of head



# Median value of cash value life insurance for families with holdings, by work