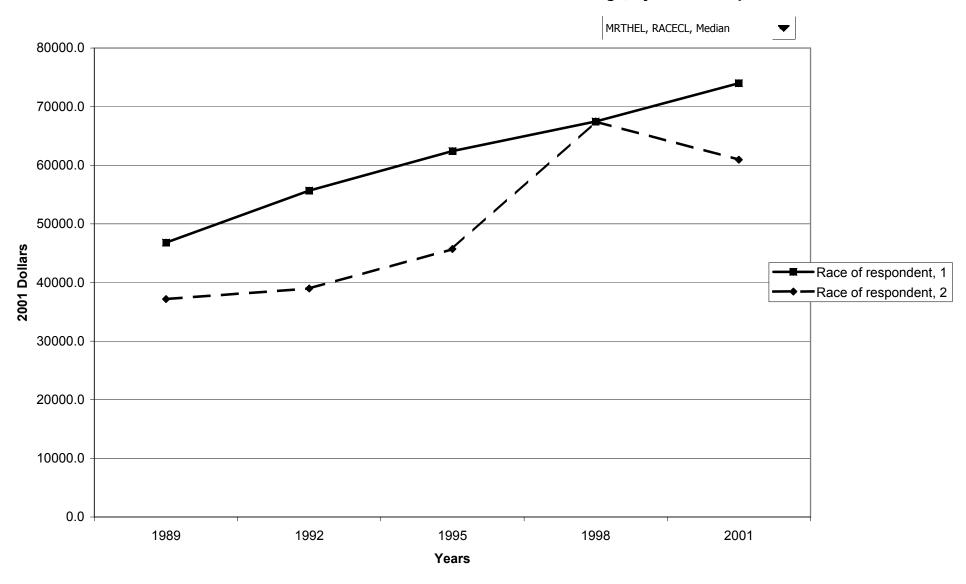

#### Median value of before-tax family income for all families, by race of respondent