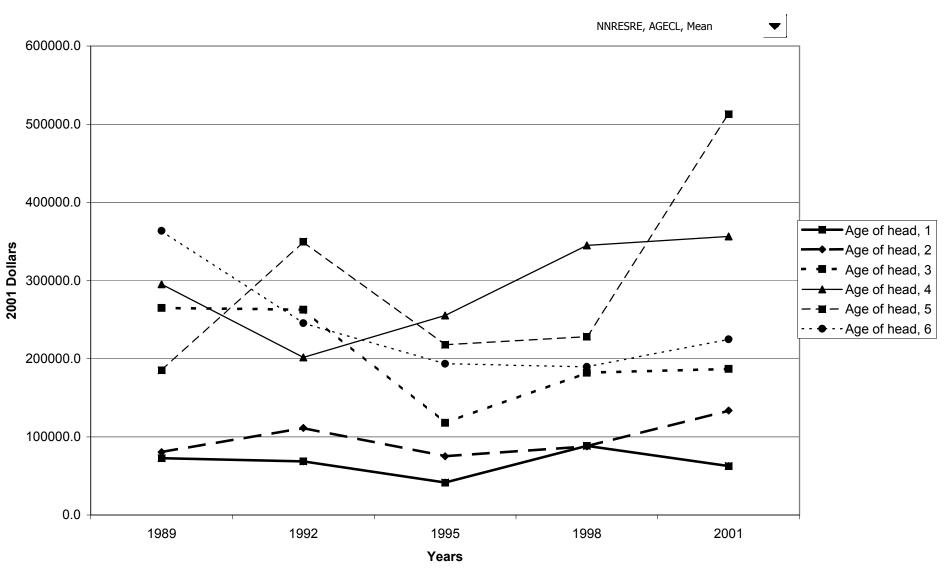

Median value of net equity in non-residential real estate for families with holdings



### Mean value of net equity in non-residential real estate for families with holdings



#### Percent of families with net equity in non-residential real estate, by percentile of income



# Median value of net equity in non-residential real estate for families with holdings, by percentile of



### Mean value of net equity in non-residential real estate for families with holdings, by percentile of



#### Percent of families with net equity in non-residential real estate, by age of head



#### Median value of net equity in non-residential real estate for families with holdings, by age of head



#### Mean value of net equity in non-residential real estate for families with holdings, by age of head



#### Percent of families with net equity in non-residential real estate, by education of head



### Median value of net equity in non-residential real estate for families with holdings, by education of



### Mean value of net equity in non-residential real estate for families with holdings, by education of



#### Percent of families with net equity in non-residential real estate, by race of respondent



# Median value of net equity in non-residential real estate for families with holdings, by race of



# Mean value of net equity in non-residential real estate for families with holdings, by race of



#### Percent of families with net equity in non-residential real estate, by work status of head



# Median value of net equity in non-residential real estate for families with holdings