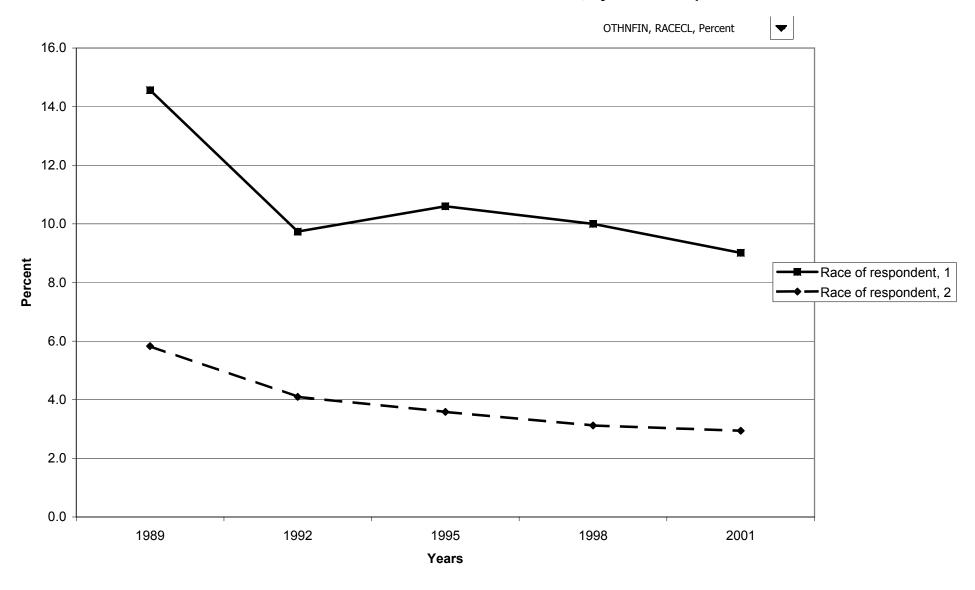

dian value of other nonfinancial assets for families with holdings, by percentile of income



### Mean value of other nonfinancial assets for families with holdings, by percentile of income



### Percent of families with other nonfinancial assets, by age of head



### Median value of other nonfinancial assets for families with holdings, by age of head



### Mean value of other nonfinancial assets for families with holdings, by age of head



## Percent of families with other nonfinancial assets, by education of head



## Median value of other nonfinancial assets for families with holdings, by education of head



### Mean value of other nonfinancial assets for families with holdings, by education of head



## Percent of families with other nonfinancial assets, by race of respondent



## Median value of other nonfinancial assets for families with holdings, by race of respondent



## Mean value of other nonfinancial assets for families with holdings, by race of respondent



## Percent of families with other nonfinancial assets, by work status of head



## Median value of other nonfinancial assets for families with holdings, by work status of head



### Mean value of other nonfinancial assets for families with holdings, by work status of head



## Percent of families with other nonfinancial assets, by region



## Median value of other nonfinancial assets for families with holdings, by region



### Mean value of other nonfinancial assets for families with holdings, by region



### Percent of families with other nonfinancial assets, by housing status



## Median