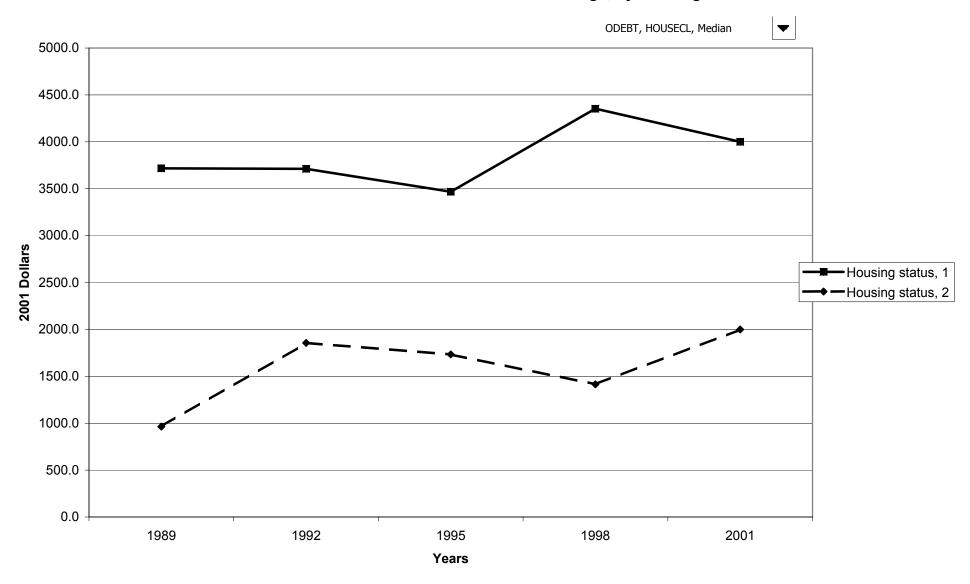

# Percent of families with other debt, by race of respondent



### Median value of other debt for families with holdings, by race of respondent



### Mean value of other debt for families with holdings, by race of respondent



### Percent of families with other debt, by work status of head



### Median value of other debt for families with holdings, by work status of head



### Mean value of other debt for families with holdings, by work status of head



# Percent of families with other debt, by region



### Median value of other debt for families with holdings, by region



### Mean value of other debt for families with holdings, by region



# Percent of families with other debt, by housing status



### Median value of other debt for families with holdings, by housing status



### Mean value of other debt for families with holdings, by housing status



### Percent of families with other debt, by percentile of net worth



#### Median value of other debt for families with holdings, by percentile of net worth



### Mean value of other debt for families with holdings, by percentile of net worth