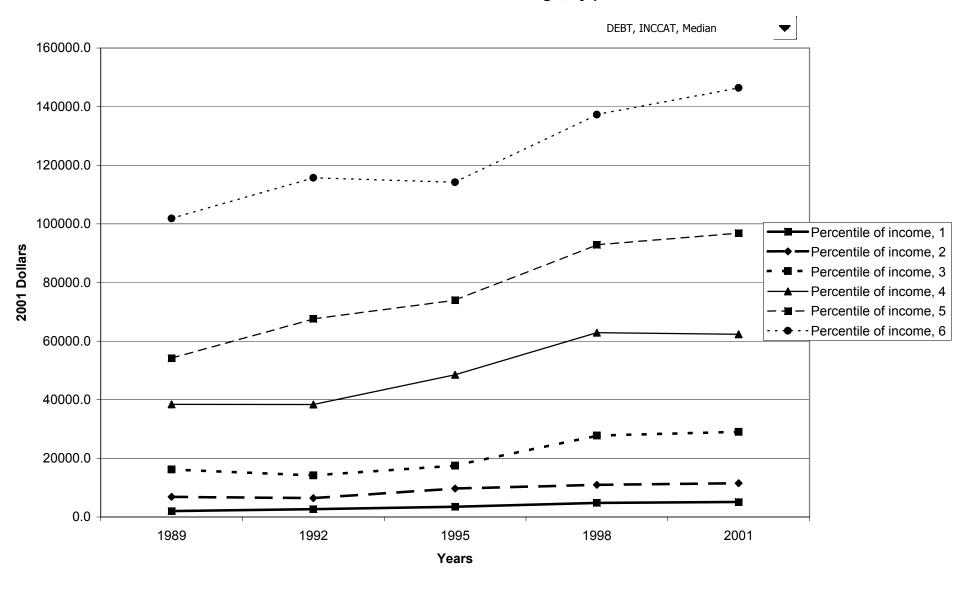

nt of families with unrealized net capital gain, by housing status



## Median value of unrealized net capital gain for all families, by housing status



## Mean value of unrealized net capital gain for all families, by housing status



## Percent of families with unrealized net capital gain, by percentile of net worth



#### Median value of unrealized net capital gain for all families, by percentile of net worth



#### Mean value of unrealized net capital gain for all families, by percentile of net worth



#### Percent of families with debt



## Median value of debt for families with holdings



## Mean value of debt for families with holdings



## Percent of families with debt, by percentile of income



# Median value of debt for families with holdings, by percentile of income



## Mean value of debt for families with holdings, by percentile of income



#### Percent of families with debt, by age of head



## Median value of debt for families with holdings, by age of head



## Mean value of debt for families with holdings, by age of head



## Percent of families with debt, by education of head



## Median value of debt for families with holdings, by education of head



## Mean value of debt for families with holdings, by education of head



# Percent of families with debt, by race of respondent



## Median value of debt for families with holdings, by race of respondent



## Mean value of debt for families with holdings, by race of respondent



## Percent of families with debt, by work status of head



#### Median value of debt for families with holding