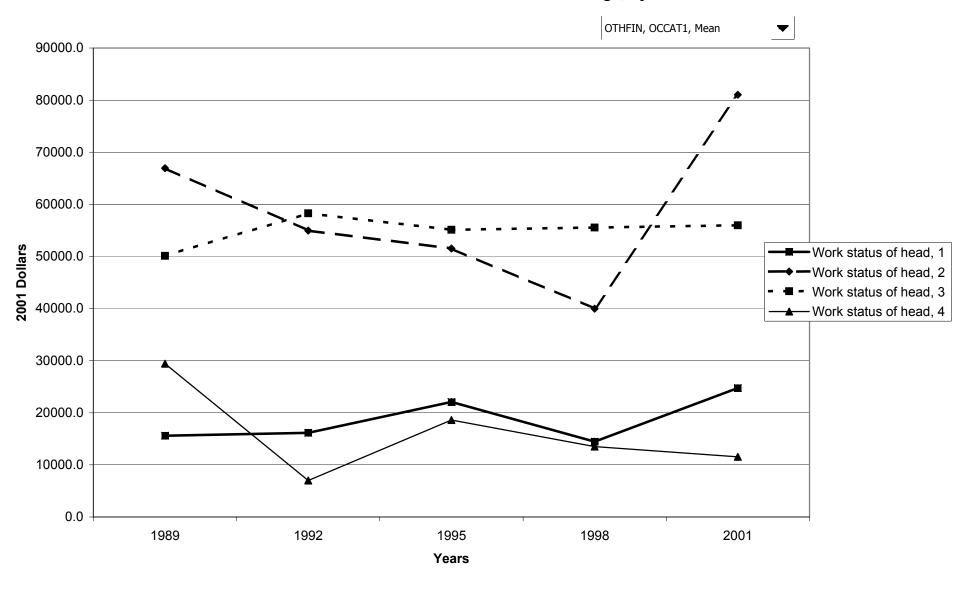

### Mean value of other financial assets for families with holdings, by work status of head