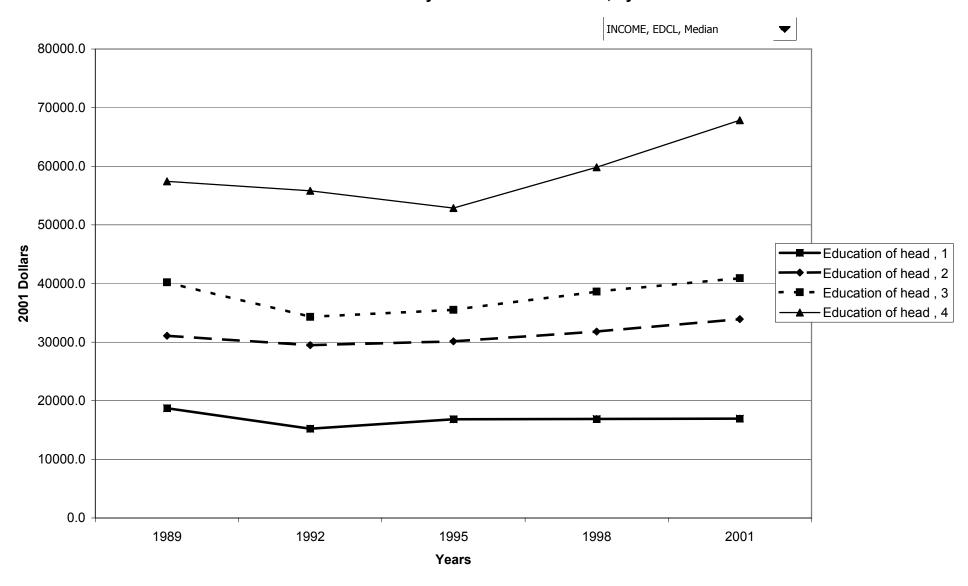

## Median value of before-tax family income for all families, by education of head