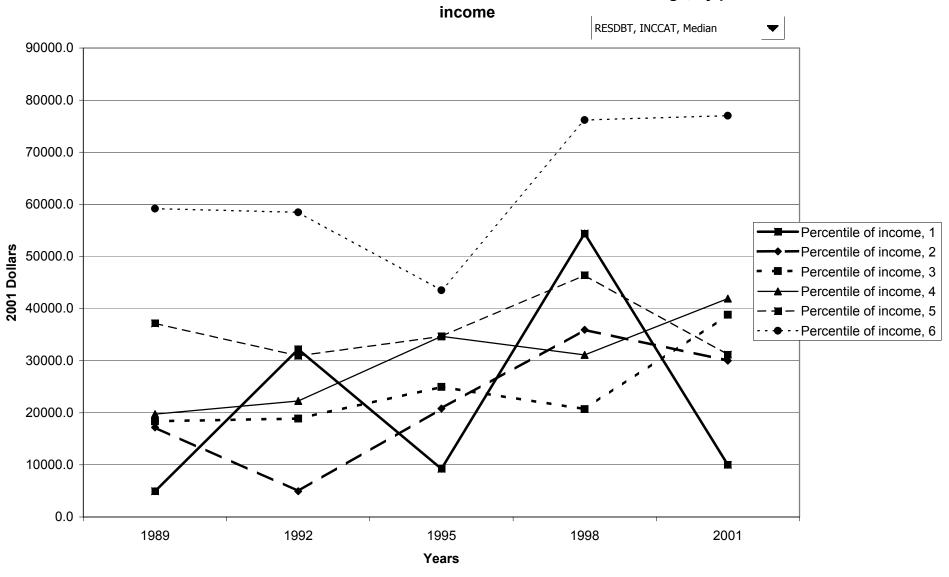

#### Median value of before-tax family income for all families, by percentile of income