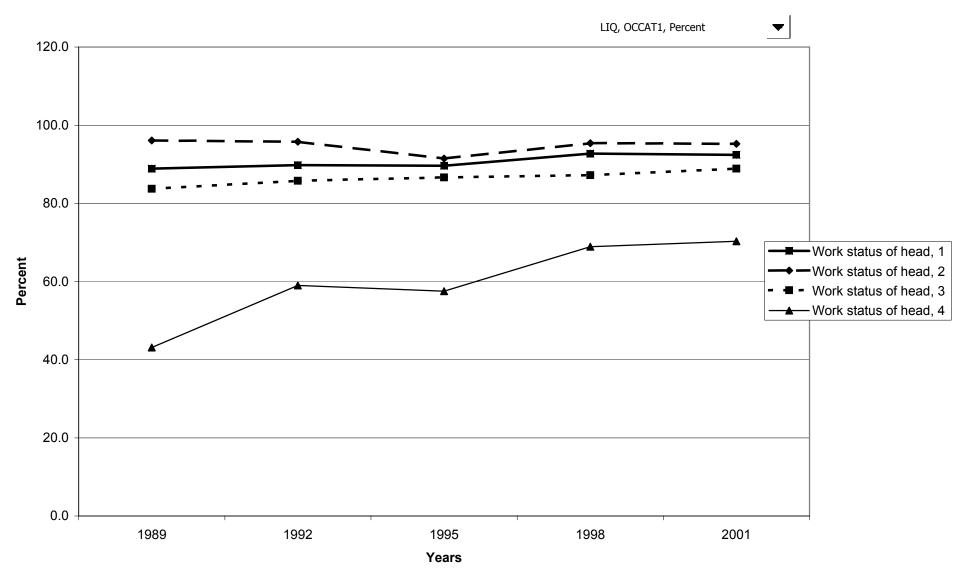

ransaction accounts, by age of head



## Median value of transaction accounts for families with holdings, by age of head



## Mean value of transaction accounts for families with holdings, by age of head



### Percent of families with transaction accounts, by education of head



## Median value of transaction accounts for families with holdings, by education of head



### Mean value of transaction accounts for families with holdings, by education of head



## Percent of families with transaction accounts, by race of respondent



## Median value of transaction accounts for families with holdings, by race of respondent



## Mean value of transaction accounts for families with holdings, by race of respondent



## Percent of families with transaction accounts, by work status of head



### Median value of transaction accounts for families with holdings, by work status of head



## Mean value of transaction accounts for families with holdings, by work status of head



# Percent of families with transaction accounts, by region



## Median value of transaction accounts for families with holdings, by region



## Mean value of transaction accounts for families with holdings, by region



## Percent of families with transaction accounts, by housing status



## Median value of transaction accounts for families with holdings, by housing status



## Mean value of transaction accounts for families with holdings, by housing status



### Percent of families with transaction accounts, by percentile of net worth



### Median value of transaction accounts for families with ho