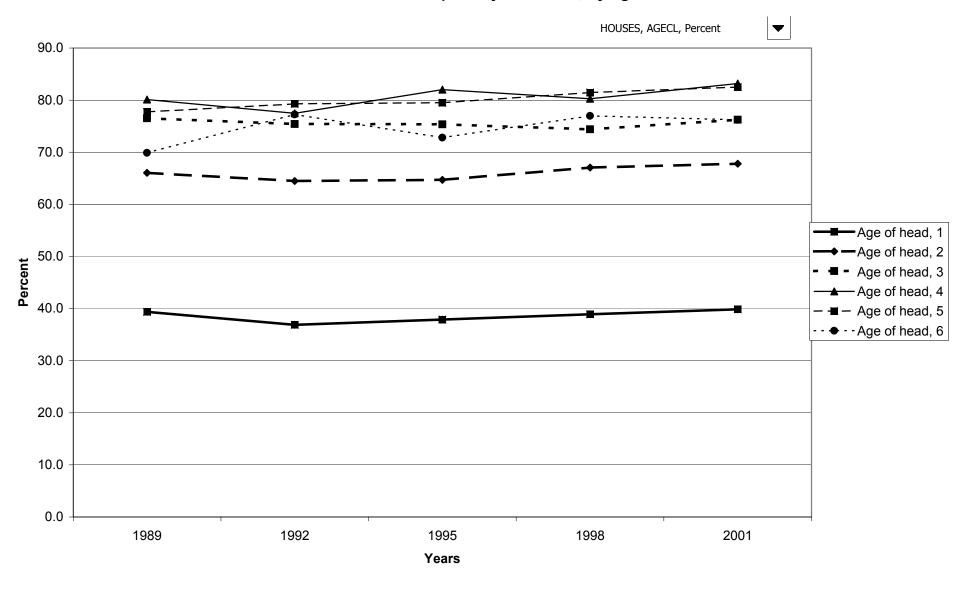

with holdings, by housing status



### Percent of families with owned vehicles, by percentile of net worth



# Median value of owned vehicles for families with holdings, by percentile of net worth



#### Mean value of owned vehicles for families with holdings, by percentile of net worth



# Percent of families with primary residence



## Median value of primary residence for families with holdings



## Mean value of primary residence for families with holdings



#### Percent of families with primary residence, by percentile of income



#### Median value of primary residence for families with holdings, by percentile of income



#### Mean value of primary residence for families with holdings, by percentile of income



### Percent of families with primary residence, by age of head



#### Median value of primary residence for families with holdings, by age of head



## Mean value of primary residence for families with holdings, by age of head



## Percent of families with primary residence, by education of head



## Median value of primary residence for families with holdings, by education of head



## Mean value of primary residence for families with holdings, by education of head



# Percent of families with primary residence, by race of respondent



#### Median value of primary residence for families with holdings, by race of respondent



### Mean value of primary residence for families with holdings, by race of respondent



## Percent of families with primary residence, by work status of head



# Median value of primary residence for families with holdin