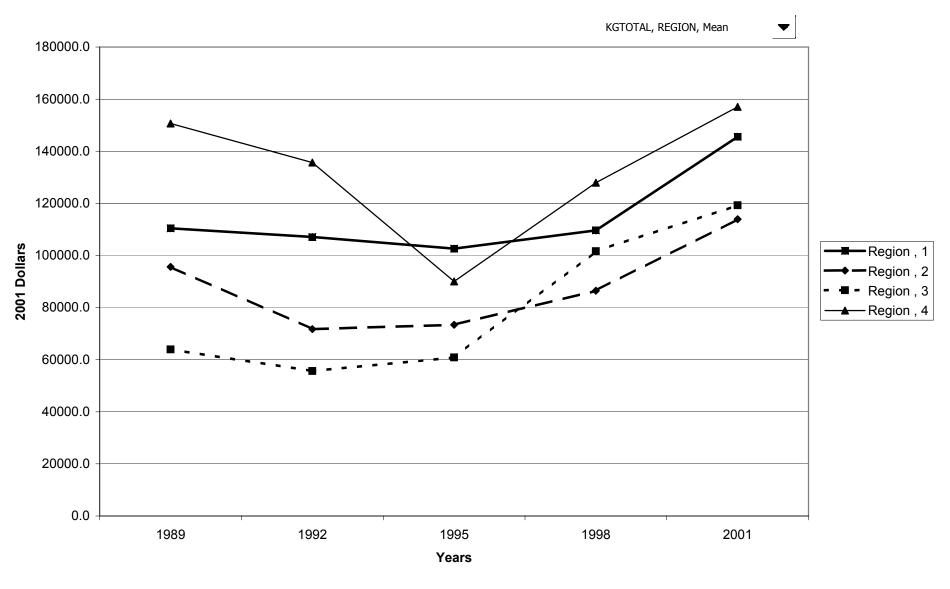

al gain for all families, by education of head



## Percent of families with unrealized net capital gain, by race of respondent



### Median value of unrealized net capital gain for all families, by race of respondent



## Mean value of unrealized net capital gain for all families, by race of respondent



### Percent of families with unrealized net capital gain, by work status of head



## Median value of unrealized net capital gain for all families, by work status of head



#### Mean value of unrealized net capital gain for all families, by work status of head



#### Percent of families with unrealized net capital gain, by region



# Median value of unrealized net capital gain for all families, by region



## Mean value of unrealized net capital gain for all families, by region



# Percent of families with unrealized net capital gain, by housing status



## Median value of unrealized net capital gain for all families, by housing status



## Mean value of unrealized net capital gain for all families, by housing status



## Percent of families with unrealized net capital gain, by percentile of net worth



#### Median value of unrealized net capital gain for all families, by percentile of net worth



#### Mean value of unrealized net capital gain for all families, by percentile of net worth



#### Percent of families with debt



## Median value of debt for families with holdings



## Mean value of debt for families with holdings



## Percent of families with debt, by percentile of income



# Median value of debt for families with holdings, by percentile of