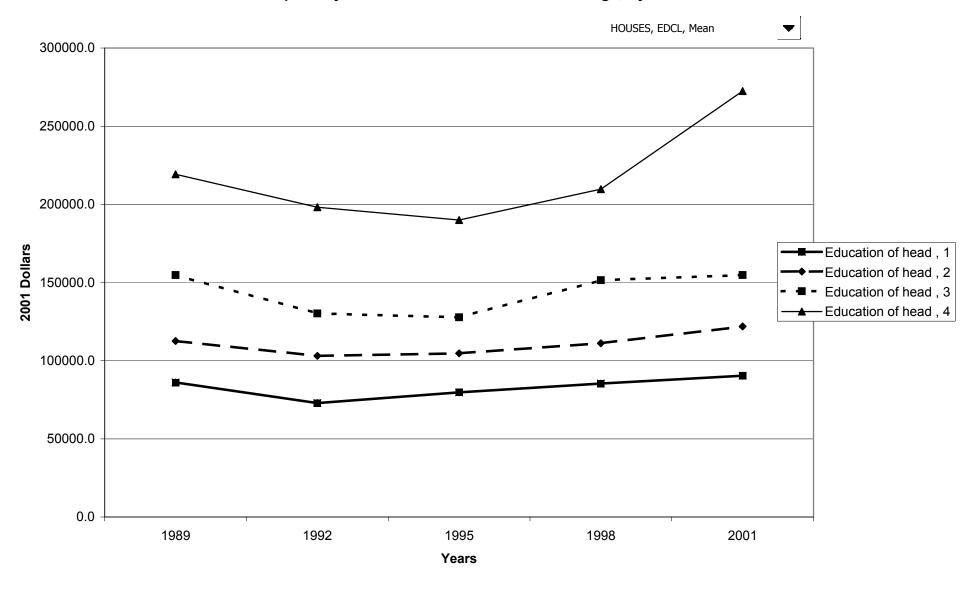

## Mean value of primary residence for families with holdings, by education of head