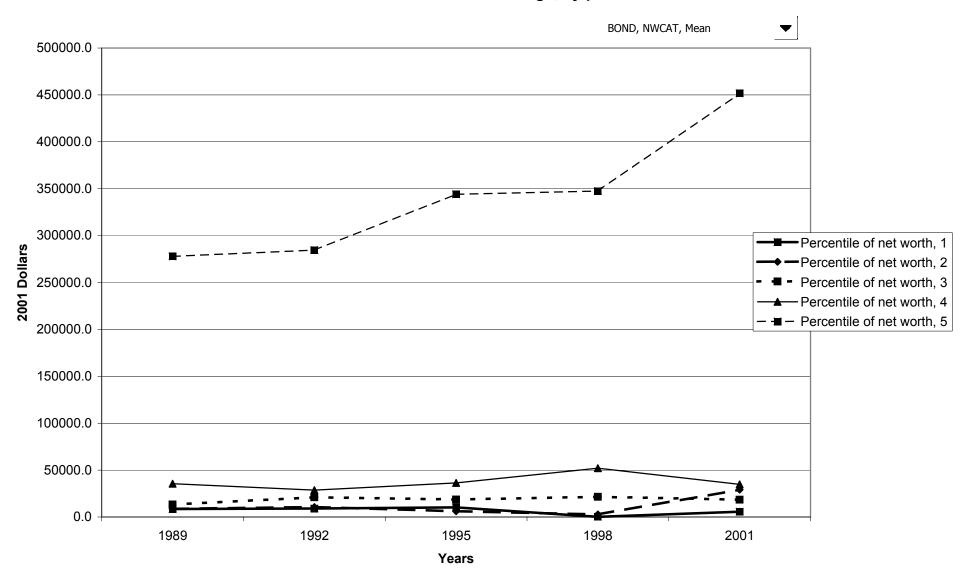

#### Mean value of before-tax family income for all families, by percentile of net worth