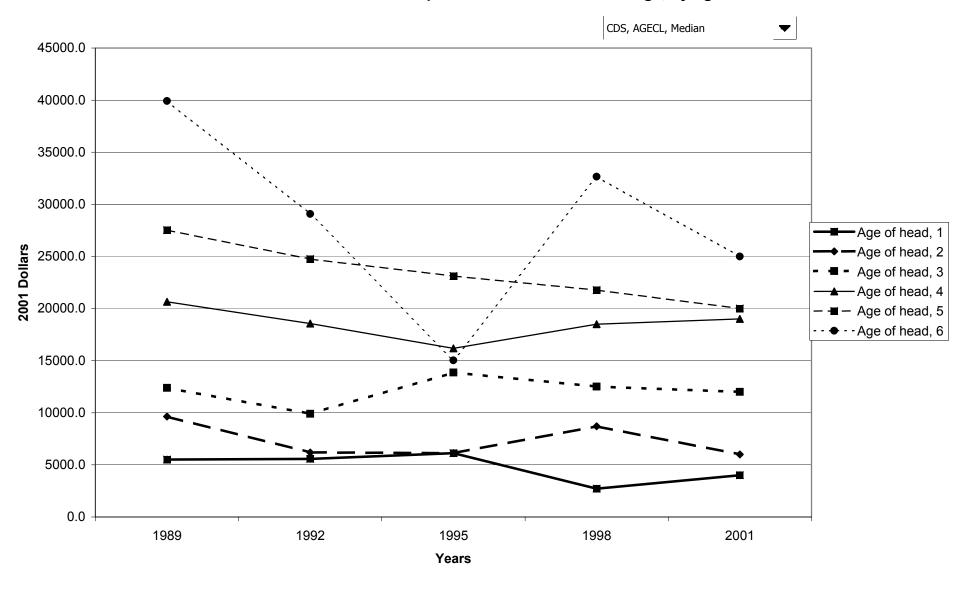

ion accounts for families with holdings, by percentile of net worth



### Mean value of transaction accounts for families with holdings, by percentile of net worth



# Percent of families with certificates of deposit



## Median value of certificates of deposit for families with holdings



## Mean value of certificates of deposit for families with holdings



## Percent of families with certificates of deposit, by percentile of income



## Median value of certificates of deposit for families with holdings, by percentile of income



#### Mean value of certificates of deposit for families with holdings, by percentile of income



## Percent of families with certificates of deposit, by age of head



## Median value of certificates of deposit for families with holdings, by age of head



## Mean value of certificates of deposit for families with holdings, by age of head



## Percent of families with certificates of deposit, by education of head



## Median value of certificates of deposit for families with holdings, by education of head



## Mean value of certificates of deposit for families with holdings, by education of head



## Percent of families with certificates of deposit, by race of respondent



## Median value of certificates of deposit for families with holdings, by race of respondent



## Mean value of certificates of deposit for families with holdings, by race of respondent



### Percent of families with certificates of deposit, by work status of head



### Median value of certificates of deposit for families with holdings, by work status of head