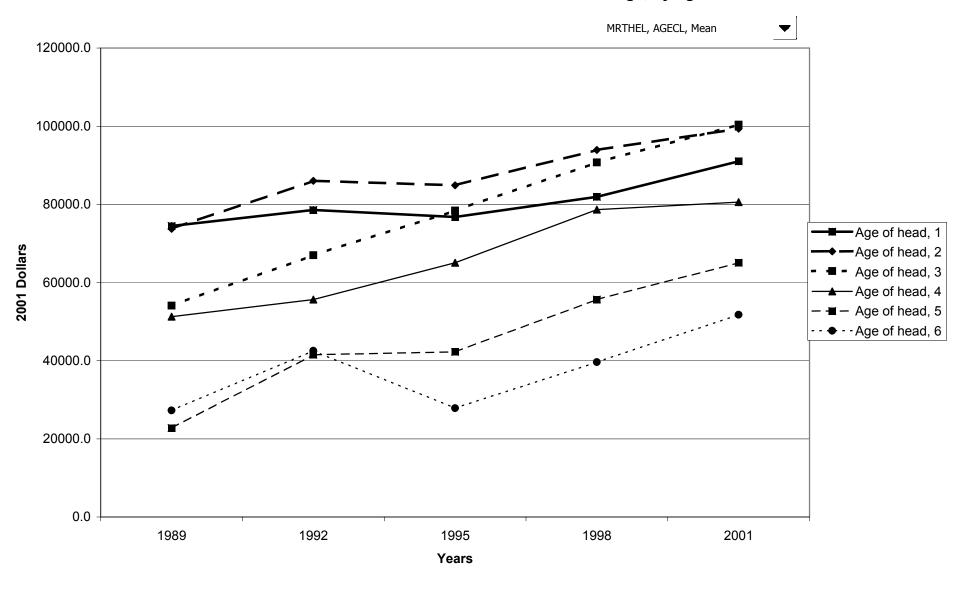

amilies with holdings, by percentile of net worth



## Mean value of debt for families with holdings, by percentile of net worth



#### Percent of families with home-secured debt



## Median value of home-secured debt for families with holdings



# Mean value of home-secured debt for families with holdings



## Percent of families with home-secured debt, by percentile of income



#### Median value of home-secured debt for families with holdings, by percentile of income



#### Mean value of home-secured debt for families with holdings, by percentile of income



# Percent of families with home-secured debt, by age of head



# Median value of home-secured debt for families with holdings, by age of head



## Mean value of home-secured debt for families with holdings, by age of head



## Percent of families with home-secured debt, by education of head



# Median value of home-secured debt for families with holdings, by education of head



# Mean value of home-secured debt for families with holdings, by education of head



# Percent of families with home-secured debt, by race of respondent



# Median value of home-secured debt for families with holdings, by race of respondent



# Mean value of home-secured debt for families with holdings, by race of respondent



# Percent of families with home-secured debt, by work status of head



# Median value of home-secured debt for families with holdings, by work status of head



# Mean value of home-secured debt for families with holdings, by work status of head



## Percent of families with home-secured debt, by region