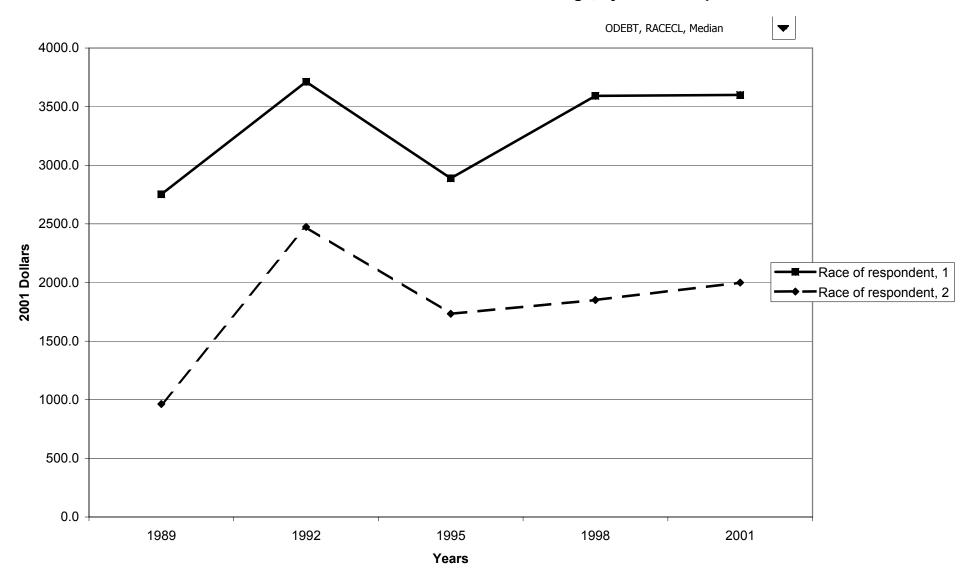

with other debt, by percentile of income



#### Median value of other debt for families with holdings, by percentile of income



#### Mean value of other debt for families with holdings, by percentile of income



## Percent of families with other debt, by age of head



## Median value of other debt for families with holdings, by age of head



### Mean value of other debt for families with holdings, by age of head



### Percent of families with other debt, by education of head



### Median value of other debt for families with holdings, by education of head



### Mean value of other debt for families with holdings, by education of head



# Percent of families with other debt, by race of respondent



### Median value of other debt for families with holdings, by race of respondent



### Mean value of other debt for families with holdings, by race of respondent



### Percent of families with other debt, by work status of head



### Median value of other debt for families with holdings, by work status of head



### Mean value of other debt for families with holdings, by work status of head



# Percent of families with other debt, by region



### Median value of other debt for families with holdings, by region



### Mean value of other debt for families with holdings, by region



# Percent of families with other debt, by housing status



### Median value of other debt for families with holdings, by housing status



### Mean value of other debt for families with holdings, by housing status



### Percent of families with other debt, by percentile of net worth