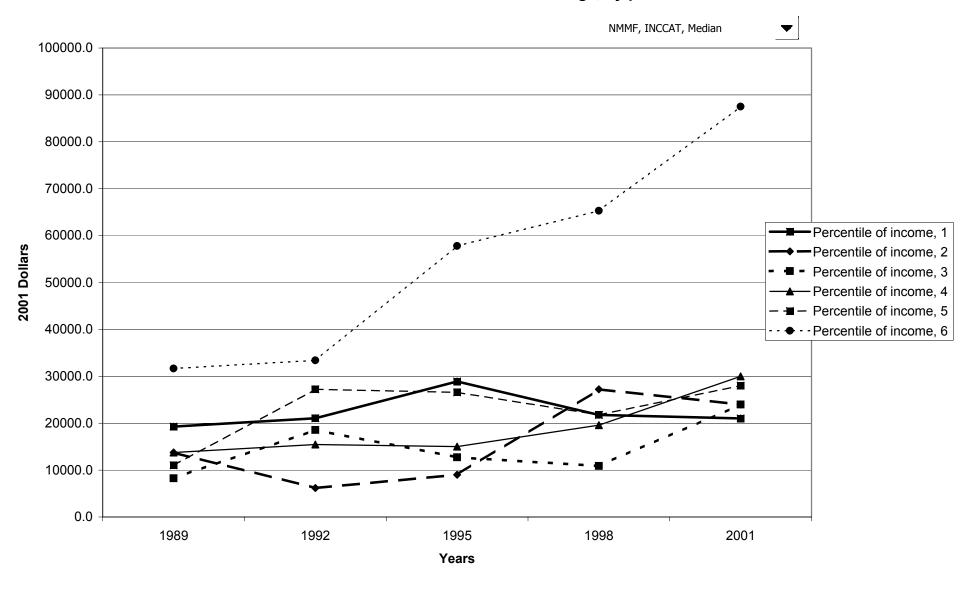

#### Median value of before-tax family income for all families, by percentile of income