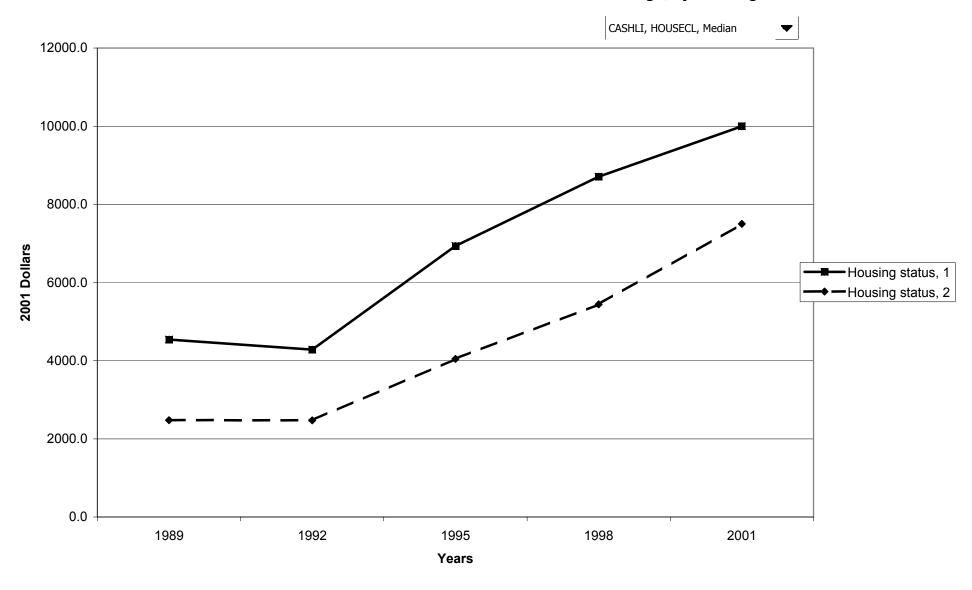

## Median value of cash value life insurance for families with holdings, by housing status