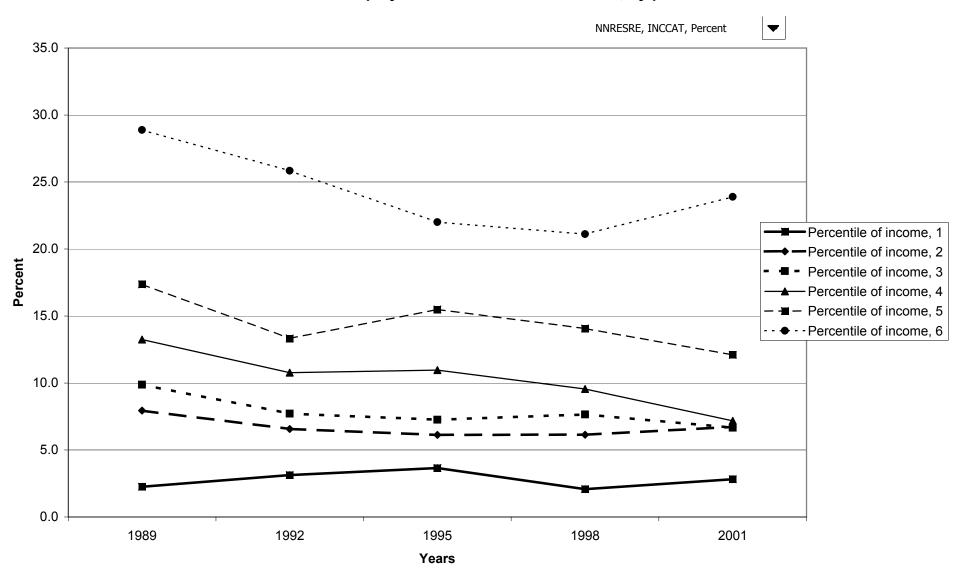

lies with holdings, by housing status



#### Mean value of other residential real estate for families with holdings, by housing status



#### Percent of families with other residential real estate, by percentile of net worth



#### Median value of other residential real estate for families with holdings, by percentile of net worth



#### Mean value of other residential real estate for families with holdings, by percentile of net worth



### Percent of families with net equity in non-residential real estate



### Median value of net equity in non-residential real estate for families with holdings



### Mean value of net equity in non-residential real estate for families with holdings



#### Percent of families with net equity in non-residential real estate, by percentile of income



# Median value of net equity in non-residential real estate for families with holdings, by percentile of



### Mean value of net equity in non-residential real estate for families with holdings, by percentile of



#### Percent of families with net equity in non-residential real estate, by age of head



#### Median value of net equity in non-residential real estate for families with holdings, by age of head



#### Mean value of net equity in non-residential real estate for families with holdings, by age of head



#### Percent of families with net equity in non-residential real estate, by education of head



### Median value of net equity in non-residential real estate for families with holdings, by education of



### Mean value of net equity in non-residential real estate for famil