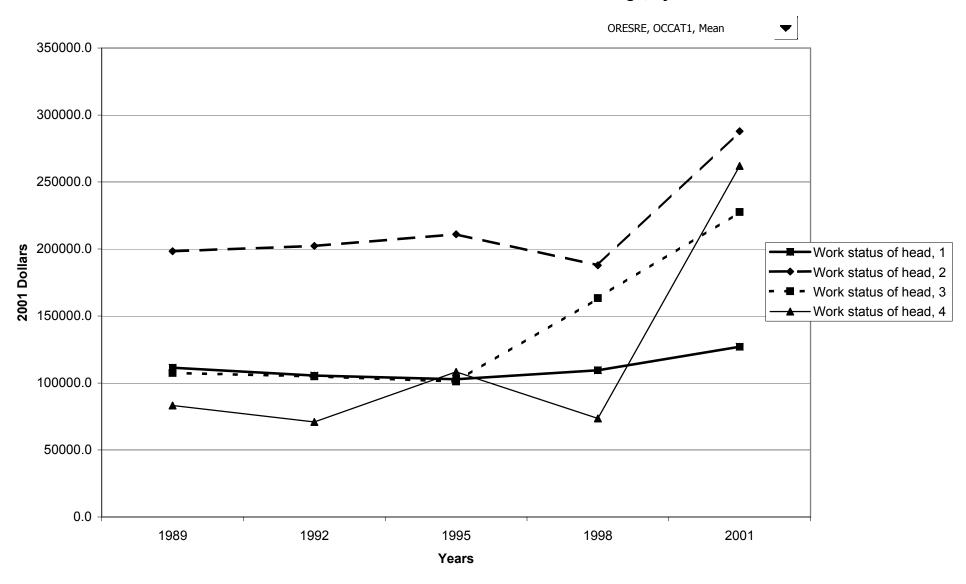

## Mean value of before-tax family income for all families, by work status of head