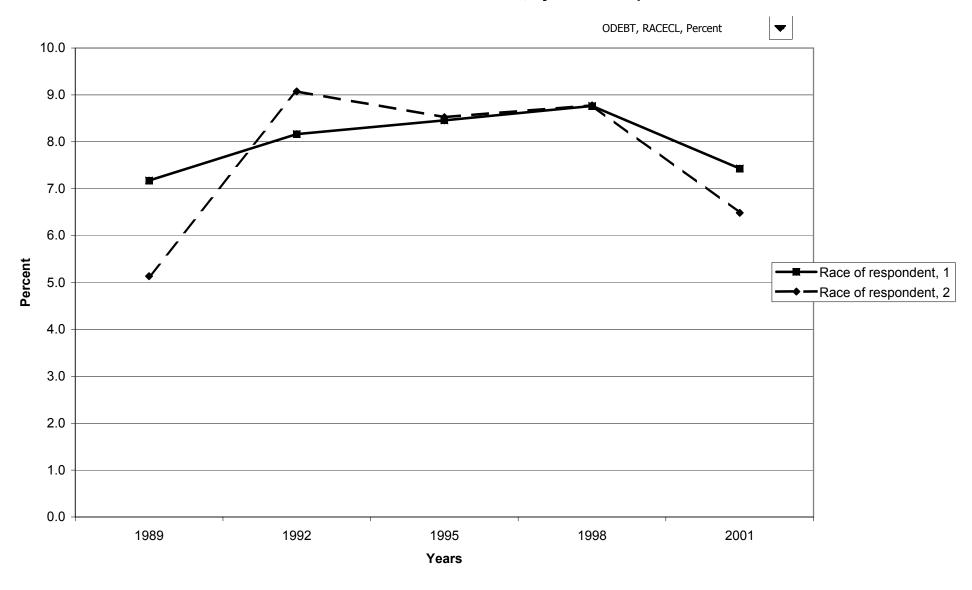

## Mean value of other debt for families with holdings



#### Percent of families with other debt, by percentile of income



#### Median value of other debt for families with holdings, by percentile of income



#### Mean value of other debt for families with holdings, by percentile of income



## Percent of families with other debt, by age of head



## Median value of other debt for families with holdings, by age of head



### Mean value of other debt for families with holdings, by age of head



### Percent of families with other debt, by education of head



### Median value of other debt for families with holdings, by education of head



### Mean value of other debt for families with holdings, by education of head



# Percent of families with other debt, by race of respondent



### Median value of other debt for families with holdings, by race of respondent



### Mean value of other debt for families with holdings, by race of respondent



### Percent of families with other debt, by work status of head



### Median value of other debt for families with holdings, by work status of head



### Mean value of other debt for families with holdings, by work status of head



# Percent of families with other debt, by region



### Median value of other debt for families with holdings, by region



### Mean value of other debt for families with holdings, by region



# Percent of families with other debt, by housing status



### Median value of other debt for families with holdings, by housing status



### Mean value of other debt for families with holdings, by hou