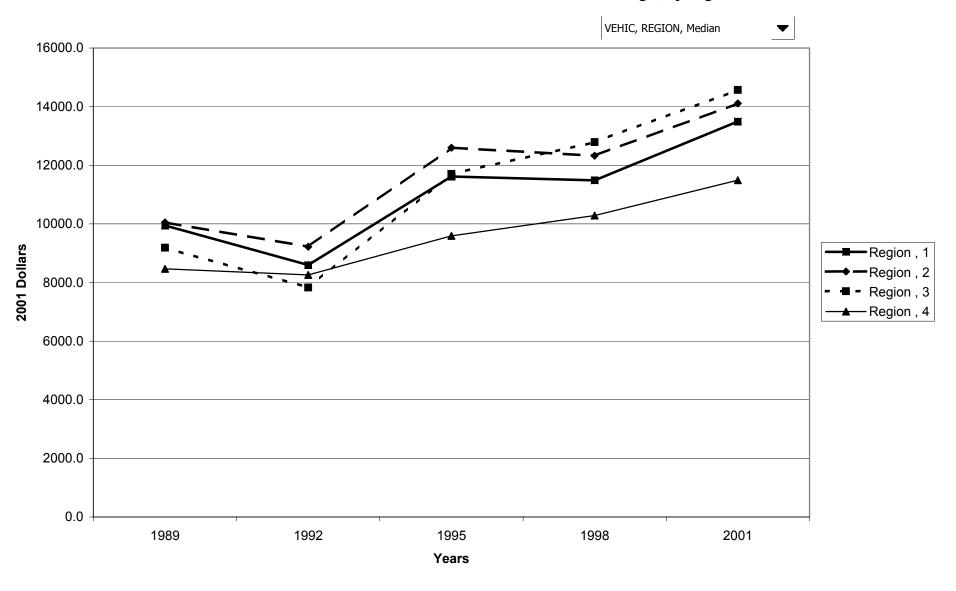

### Median value of owned vehicles for families with holdings, by education of head



### Mean value of owned vehicles for families with holdings, by education of head



### Percent of families with owned vehicles, by race of respondent



## Median value of owned vehicles for families with holdings, by race of respondent



### Mean value of owned vehicles for families with holdings, by race of respondent



#### Percent of families with owned vehicles, by work status of head



### Median value of owned vehicles for families with holdings, by work status of head



### Mean value of owned vehicles for families with holdings, by work status of head



### Percent of families with owned vehicles, by region



#### Median value of owned vehicles for families with holdings, by region



## Mean value of owned vehicles for families with holdings, by region



### Percent of families with owned vehicles, by housing status



### Median value of owned vehicles for families with holdings, by housing status



## Mean value of owned vehicles for families with holdings, by housing status



### Percent of families with owned vehicles, by percentile of net worth



# Median value of owned vehicles for families with holdings, by percentile of net worth



#### Mean value of owned vehicles for families with holdings, by percentile of net worth



# Percent of families with primary residence



## Median value of primary residence for families with holdings



## Mean value of primary residence for families with holdings



#### Percent of families with primary residence, by perc