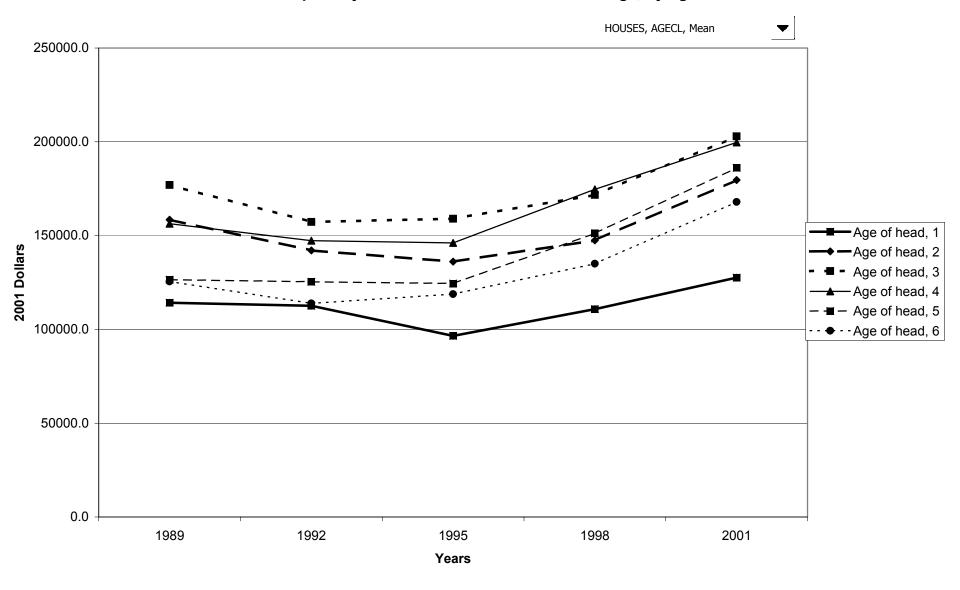

ings, by percentile of net worth



#### Mean value of owned vehicles for families with holdings, by percentile of net worth



# Percent of families with primary residence



## Median value of primary residence for families with holdings



## Mean value of primary residence for families with holdings



#### Percent of families with primary residence, by percentile of income



#### Median value of primary residence for families with holdings, by percentile of income



#### Mean value of primary residence for families with holdings, by percentile of income



### Percent of families with primary residence, by age of head



#### Median value of primary residence for families with holdings, by age of head



## Mean value of primary residence for families with holdings, by age of head



## Percent of families with primary residence, by education of head



## Median value of primary residence for families with holdings, by education of head



## Mean value of primary residence for families with holdings, by education of head



# Percent of families with primary residence, by race of respondent



#### Median value of primary residence for families with holdings, by race of respondent



### Mean value of primary residence for families with holdings, by race of respondent



## Percent of families with primary residence, by work status of head



# Median value of primary residence for families with holdings, by work status of head



### Mean value of primary residence for families with holdings, by work status of head



# Percent of families with primary residence,