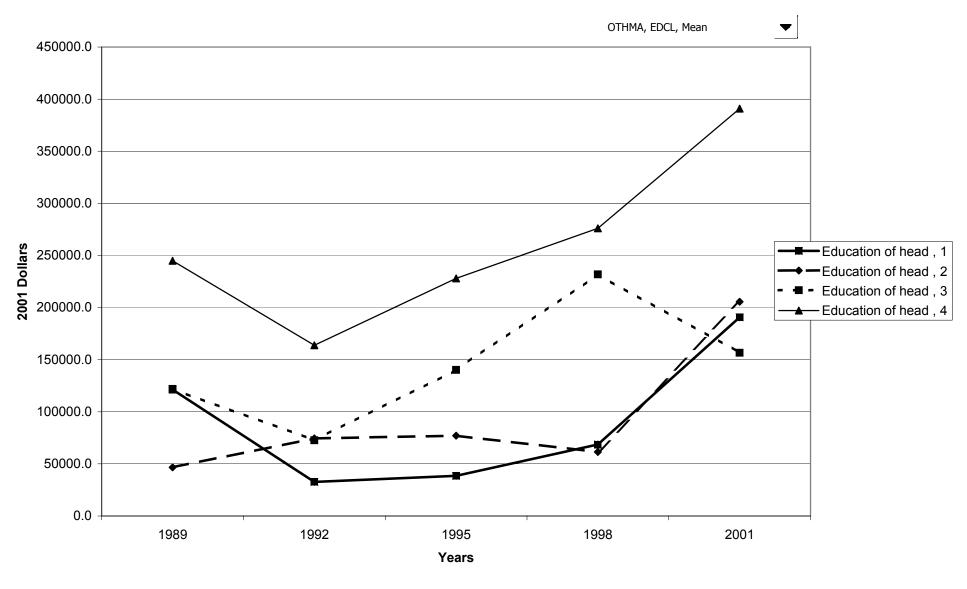

## Mean value of before-tax family income for all families, by education of head