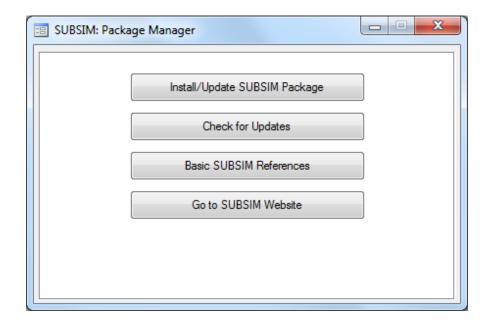

- By clicking on the button Install/Update SUBSIM Package, the manager installs for the first time or re-installs SUBSIM using the last updated version.
- By clicking on the button Check for updates, the manager compares the installed version with that of the last updated on the server and displays the information.
- By clicking on the button Check for updates, the manager lunches the machine browser by pointing on the web page that contains a list of SUBSIM basic references.
- By clicking on the button Go to SUBSIM Website, the manager lunches the machine browser by pointing to the home page of the SUBSIM Website.